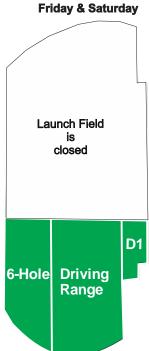

Friday & Saturday April 29-30, Terrain Race

Fri 8:00am – dusk, Sat 8:00am – 2pm Launch Field

The entire park is CLOSED Friday and Saturday