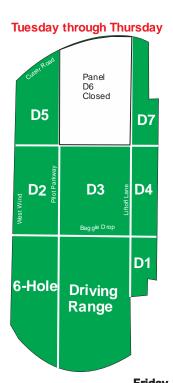

## **Balloon Fiesta Park**

Note: Beginning Wednesday, June 1 golf cart rental fees will increase to \$125.00/day

**Tuesday - Thursday April 26-28, Terrain Race set up** 8:00am – dusk D6

Panel D6 is CLOSED Tuesday – Thursday