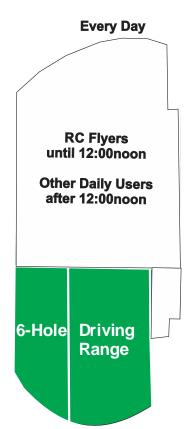

# Park Use

- Dawn to 8:00am Daily users YIELD to Balloon launches
- Dawn to 12:00pm Grass panels available to RC Model Aircraft flyers, Unpowered Para Gliders, and Quadcopters/Drones
- 12:00pm to Dusk Grass panels available to all daily user groups