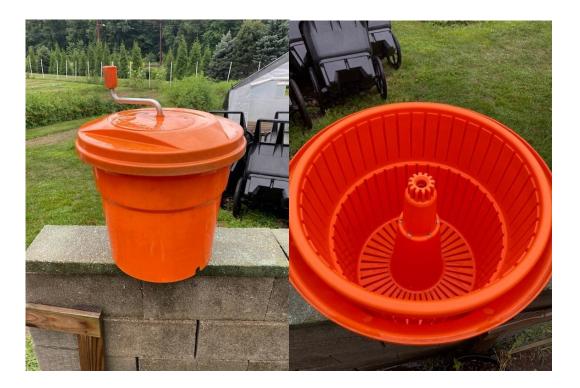

5-gallon plastic salad spinner

- <u>Example</u>
- Has been in storage for approx. 10 years but is in good clean working condition
- \$75