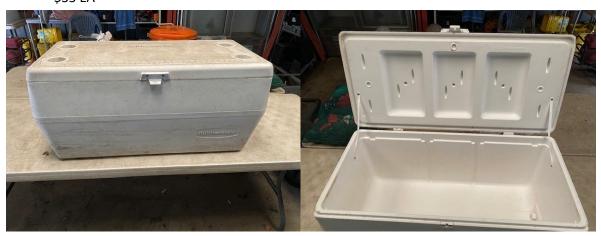

#### Rubbermaid 150 Qt. Cooler

- Used for several years to bring produce to market, outsides are fairly dirty but all hinges work, drain covers work and insides are clean.
- 4 EA available
- \$35 EA

Greenhouses – 10'x10' King Canopy