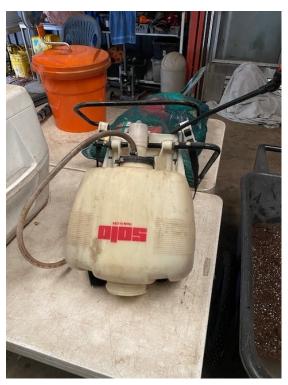

# Solo 4-gallon backpack sprayer

- <u>Example</u>
- Used for several years
- \$30

Peat Moss

- 4 cubic feet bags
- 4 EA available
- \$7 EA