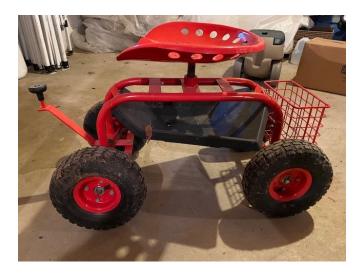

## 6ft Low Tunnel Hoop Bender

- <u>Example</u>
- Used once
- \$60



## 6ft Galvanized Steel Tunnel Hoops

- Approx 90 EA available
- Prebent using above bender, used over several years but in good condition.
- \$4 EA



- Used for approx. 10 years but in good shape
- Missing drainage container, drains directly to ground instead of into a holding container that would need to be emptied.
- \$600





5-gallon plastic salad spinner

- <u>Example</u>
- Has been in storage for approx. 10 years but is in good clean working condition
- \$75



# Johnny's 9 tine Broad fork

- <u>Example</u>
- Used for several years but in good condition
- \$125



## Red 4 Wheel Garden Cart

- <u>Example</u>
- Only used once or twice
- \$60



# Solo 4-gallon backpack sprayer

- <u>Example</u>
- Used for several years
- \$30



Peat Moss

- 4 cubic feet bags
- 4 EA available
- \$7 EA



#### Rubbermaid 150 Qt. Cooler

- Used for several years to bring produce to market, outsides are fairly dirty but all hinges work, drain covers work and insides are clean.
- 4 EA available
- \$35 EA



Greenhouses – 10'x10' King Canopy

- <u>Example</u>
- One full unused greenhouse
  - O Cover sealed in box, frame separate but unused
  - o **\$125**
- One extra unused frame
  - o \$75
- Three used covers
  - O These have been used for a couple of years each, some damage to zippers and wear around where they were in contact with the frame.
  - o \$50 for all





- Made from remesh
- 100+ available in fall/winter/spring once current tomato plan