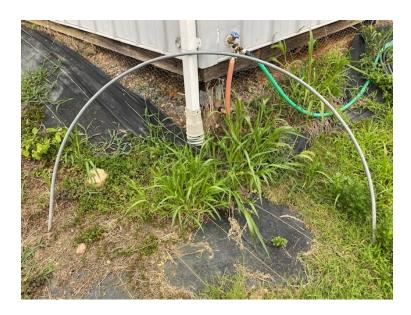

## 6ft Galvanized Steel Tunnel Hoops

- Approx 90 EA available
- Prebent using above bender, used over several years but in good condition.
- \$4 EA

- Used for approx. 10 years but in good shape
- Missing drainage container, drains directly to ground instead of into a holding container that would need to be emptied.
- \$600