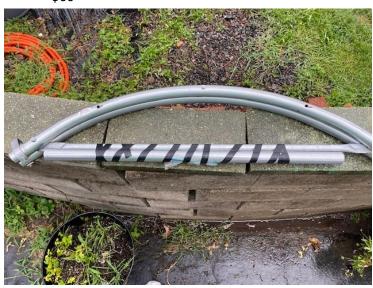

## 6ft Low Tunnel Hoop Bender

- <u>Example</u>
- Used once
- \$60



## 6ft Galvanized Steel Tunnel Hoops

- Approx 90 EA available
- Prebent using above bender, used over several years but in good condition.
- \$4 EA



- Used for approx. 10 years but in good shape
- Missing drainage container, drains directly to ground instead of into a holding container that would need to be emptied.
- \$600





5-gallon plastic salad spinner

- <u>Example</u>
- Has been in storage for approx. 10 years but is in good clean working condition
- \$75



# Johnny's 9 tine Broad fork

- <u>Example</u>
- Used for several years but in good condition
- \$125



## Red 4 Wheel Garden Cart

- <u>Example</u>
- Only used once or twice
- \$60



# Solo 4-gallon backpack sprayer

- <u>Example</u>
- Used for several years
- \$30



Peat Moss

- 4 cubic feet bags
- 4 EA available
- \