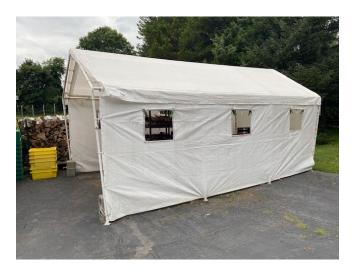

#### 10x20 Temporary Garage

- Used for a couple months each year for several years.
- Frames are in good shape with a small amount of rust
- Covers starting to wear at touch points with metal and window covers do not have attachment Velcro to hold up.
- Cover most likely only has one or two more uses left in it.
- Free