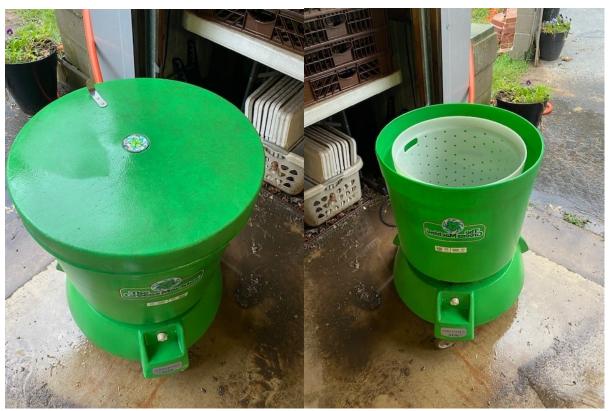

5-gallon plastic salad spinner

- <u>Example</u>
- Has been in storage for approx. 10 years but is in good clean working condition
- \$75