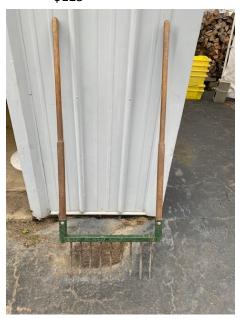

# Johnny's 9 tine Broad fork

- <u>Example</u>
- Used for several years but in good condition
- \$125