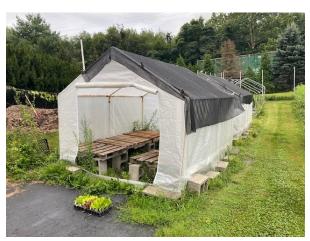

#### Rubbermaid 150 Qt. Cooler

- Used for several years to bring produce to market, outsides are fairly dirty but all hinges work, drain covers work and insides are clean.
- 4 EA available
- \$35 EA

Greenhouses – 10'x10' King Canopy