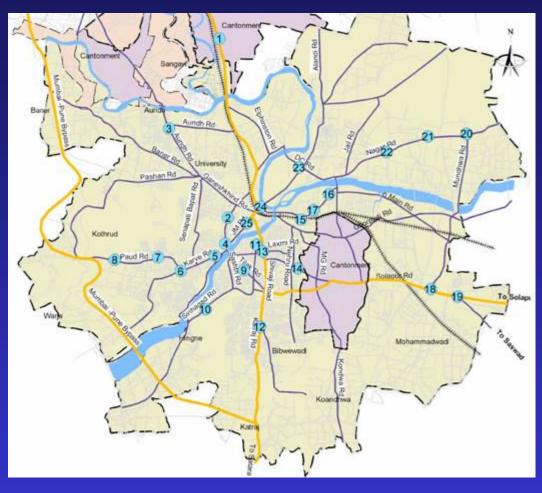

## Provide Pedestrian Subways

- Mid-block bus stops on BRT Corridors to be provided with sub-ways where feasible
- 25 critical sub-ways prima facie identified

|    | D                  |
|----|--------------------|
| 1  | Dapodi             |
| 2  | Dyneswar Chowk     |
| 3  | Bapodi             |
| 4  | Gokale Chowk       |
| 5  | Garware Chowk      |
| 6  | Abinav School      |
| 7  | MIT College        |
| 8  | Sastri Nagar       |
| 9  | SP College         |
| 10 | Santosh Hall       |
| 11 | Appa Balwant Chowk |
| 12 | Bibewadi           |
| 13 | Near Laxmi Road    |
| 14 | Near Nehru Road    |
| 15 | Pune Station       |
| 16 | Jahangir Hospital  |
| 17 | Wadia College      |
| 18 | Near Wanwadi       |
| 19 | Hadapser           |
| 20 | Mundhwa Bypass     |
| 21 | Somnath Nagar      |
| 22 | Viman Nagar        |
| 23 | Deccan College     |
| 24 | Engg. College      |
| 25 | Sambaji Garden     |