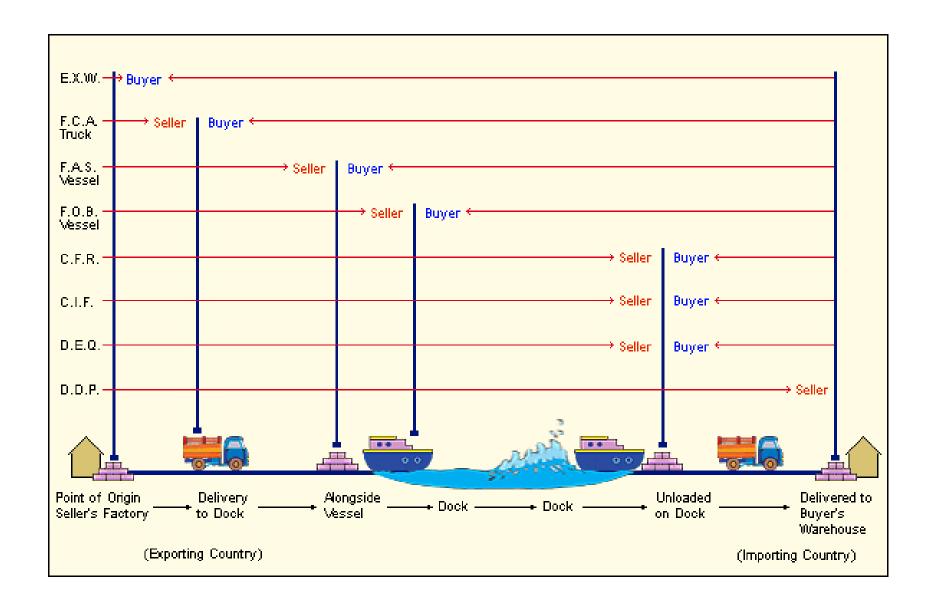

* MBLine also extends a helping hand towards increasing the development and implementation of logistics plans that are in line with the client's marketing strategies, goods position and pricing policies. MBLine makes it easy for the client to see what type of transport options will be best for their long term strategy.

**INTEGRATED SERVICES** Currently MBLine is operating in 12 important cities in Indonesia and more than 25 key locations in Asia. The Company is steadily expanding to meet new requirements and new standards in the transportation industry.

### Who is MBline





Transportation Solution in the Shipping and Logistics Business in Asia

Collaboration with carriers and thought leaders



As MERATUS International Business



## MBline Indonesia Offices



## **INCOTERM 2000**







## Domestic Product Ocean Freight



#### Have Direct /Transhipment Service

Jakarta - Belawan (2 days)

Jakarta - Makassar (3 days)

Jakarta – Banjarmasin (3 days)

Jakarta – Padang (2 days)

Jakarta - Samarinda (4 days)

Jakarta – Surabaya (2 days)

Jakarta - Bitung (7 days)

Surabaya – Kendari (3 days)

Surabaya - Kupang (3 days)

Surabaya - Tarakan (3-4 days)

Surabaya - Kumai (1 day)

Surabaya – Sampit (2 days)

Surabaya - Benoa (1 days)

Surabaya - Palu (5 days)

Surabaya - Dili (3 days)

Surabaya - Toli-Toli (3 days)

Surabaya - Maumere, Flores (3 days)

Surabaya - Ambon (6 days)

Surabaya - Waingapu (3 days)



## Our suppliers

### Trusted network



















## **Our Clients**



## Sumalindo





**PITAMAS** 

INDONUSA, pt

















# Indo Balampit









**D