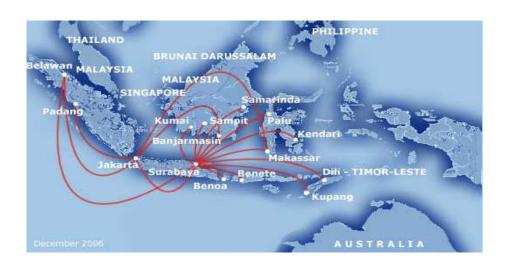

#### Have Direct /Transhipment Service

Jakarta - Belawan (2 days)

Jakarta - Makassar (3 days)

Jakarta – Banjarmasin (3 days)

Jakarta – Padang (2 days)

Jakarta - Samarinda (4 days)

Jakarta – Surabaya (2 days)

Jakarta - Bitung (7 days)

Surabaya – Kendari (3 days)

Surabaya - Kupang (3 days)

Surabaya - Tarakan (3-4 days)

Surabaya - Kumai (1 day)

Surabaya – Sampit (2 days)

Surabaya - Benoa (1 days)

Surabaya - Palu (5 days)

Surabaya - Dili (3 days)

Surabaya - Toli-Toli (3 days)

Surabaya - Maumere, Flores (3 days)

Surabaya - Ambon (6 days)

Surabaya - Waingapu (3 days)