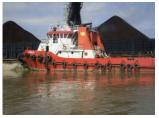

### **Coal Transport, Tug & Barge.**

Provides tugs & large barges and coal loaders to facilitate off-shore Panamax vessel loading operations.