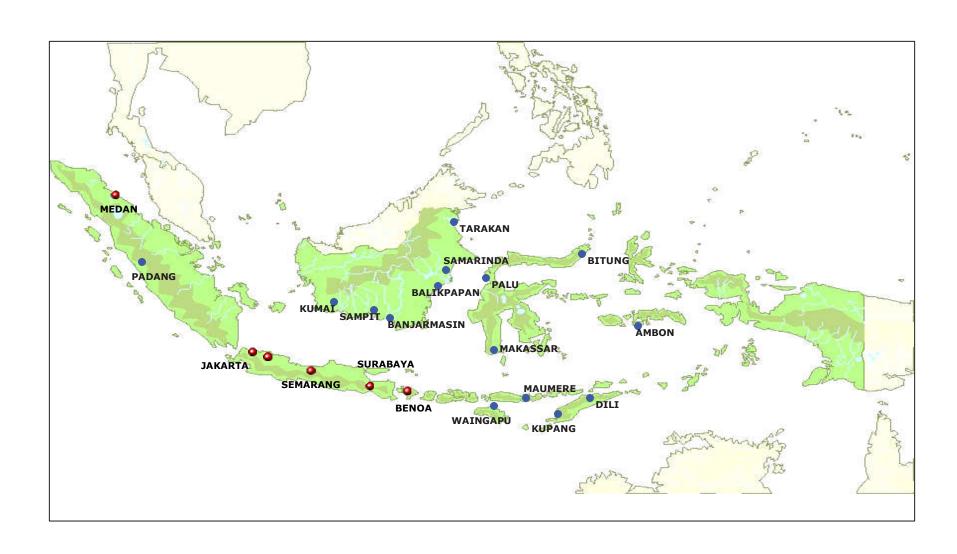

**INTEGRATED SERVICES** Currently MBLine is operating in 12 important cities in Indonesia and more than 25 key locations in Asia. The Company is steadily expanding to meet new requirements and new standards in the transportation industry.

## MBline Indonesia Offices