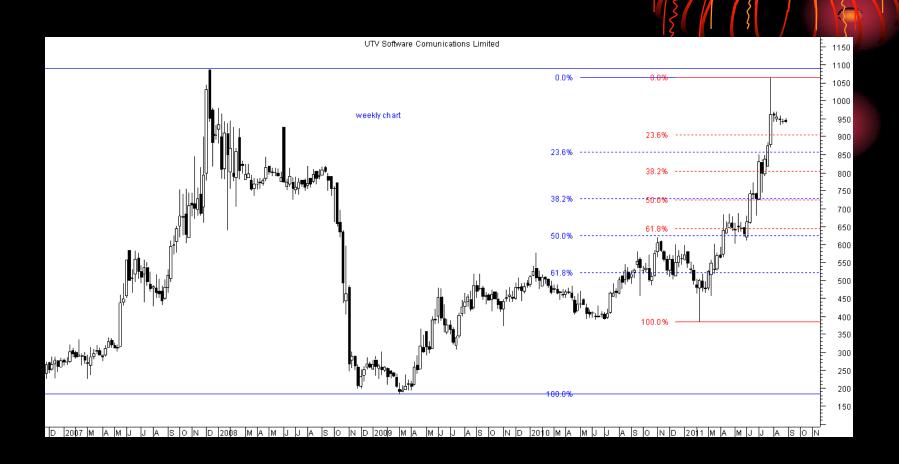

## **Technical Charts**

## Levels to Buy

| Name | СМР | 52 week<br>high |     |     | 2010 top | Watch | Add | Buy | Strong<br>Buy | Div Yield | EPS | P/E   | Indicator |
|------|-----|-----------------|-----|-----|----------|-------|-----|-----|---------------|-----------|-----|-------|-----------|
| UTV  | 507 | 620             | 183 | 183 | 620      | 454   | 402 | 322 | 286           | 0.65      | 32  | 15.84 | not now   |