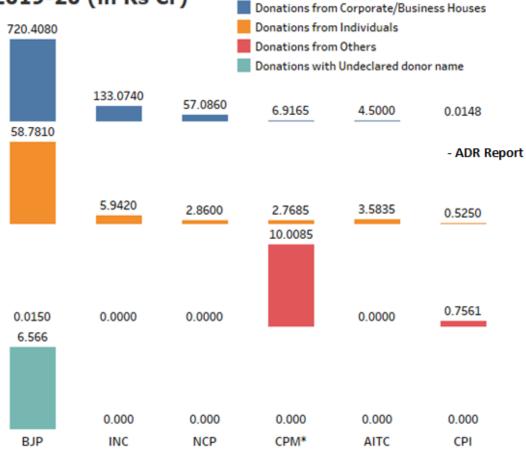

### IV. Donors from Corporates/business sectors Vs. Individual donors

- a) **Corporates/ business sectors have been segregated from individual donations by ADR** as this segregation is not a part of the form submitted by the political parties to the ECI.
- b) 2341 donations from corporate/business sectors amounting to Rs 921.999 cr were made to the National Parties while 3492 individual donors donated Rs 74.46 cr to the parties during FY 2019-20.
- c) With the maximum number of donations during FY 2019-20, BJP has declared 2025 donations from corporate/business sectors amounting to Rs 720.408 cr while 3062 individual donors donated Rs 58.781 cr to the party.
- d) Donations from corporates formed **91.68%** of total donations declared by BJP.
- e) 155 donations from **corporate/business sectors** amounting to **Rs 133.074 cr** were made to **INC** while 195 individual donors donated Rs 5.942 cr to the party.
- f) Donations from corporates formed 95.726% of total donations declared by INC.

|                | Sector-wise donations to National Political Parties for FY 2019-20 |                                      |                    |                                      |                    |                                      |                    |                                      |                   |                             |  |  |
|----------------|--------------------------------------------------------------------|--------------------------------------|--------------------|--------------------------------------|--------------------|--------------------------------------|--------------------|--------------------------------------|-------------------|-----------------------------|--|--|
|                | Corporate/Business<br>Houses                                       |                                      | Ind                | lividual                             | 0                  | others                               | Undeclared         | d donors name                        | Total No          | Total                       |  |  |
| Party          | No of<br>Donations                                                 | Total<br>Contributions<br>(in Rs cr) | No of<br>Donations | Total<br>Contributions<br>(in Rs cr) | No of<br>Donations | Total<br>Contributions<br>(in Rs cr) | No of<br>Donations | Total<br>Contributions<br>(in Rs cr) | of<br>Donations   | Contributions<br>(in Rs cr) |  |  |
| BJP            | 2025                                                               | 720.408                              | 3062               | 58.781                               | 2                  | 0.015                                | 487                | 6.566                                | 5576              | 785.77                      |  |  |
| INC            | 155                                                                | 133.074                              | 195                | 5.942                                | 0                  | 0                                    | 0                  | 0                                    | 350               | 139.016                     |  |  |
| NCP            | 36                                                                 | 57.086                               | 17                 | 2.86                                 | 0                  | 0                                    | 0                  | 0                                    | 53                | 59.946                      |  |  |
| CPM*           | 117                                                                | 6.9165                               | 114                | 2.7685                               | 10                 | 10.0085                              | 0                  | 0                                    | 241               | 19.6935                     |  |  |
| AITC           | 7                                                                  | 4.50                                 | 56                 | 3.5835                               | 0                  | 0                                    | 0                  | 0                                    | 63                | 8.0835                      |  |  |
| CPI            | 1                                                                  | 0.0148                               | 48                 | 0.525                                | 31                 | 0.7561                               | 0                  | 0                                    | 80                | 1.296                       |  |  |
| Grand<br>Total | 2341<br>Donations                                                  | Rs 921.999 cr                        | 3492<br>Donations  | Rs 74.46 cr                          | 43<br>Donations    | Rs 10.78 cr                          | 487<br>Donations   | Rs 6.566 cr                          | 6363<br>Donations | 1013.805                    |  |  |