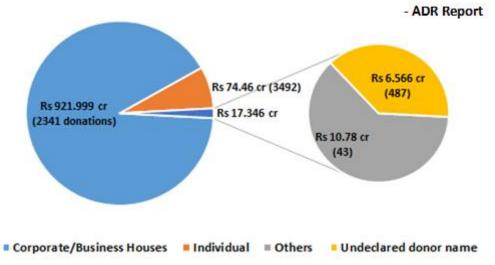

### IV. Donors from Corporates/business sectors Vs. Individual donors

- a) **Corporates/ business sectors have been segregated from individual donations by ADR** as this segregation is not a part of the form submitted by the political parties to the ECI.
- b) 2341 donations from corporate/business sectors amounting to Rs 921.999 cr were made to the National Parties while 3492 individual donors donated Rs 74.46 cr to the parties during FY 2019-20.
- c) With the maximum number of donations during FY 2019-20, BJP has declared 2025 donations from corporate/business sectors amounting to Rs 720.408 cr while 3062 individual donors donated Rs 58.781 cr to the party.
- d) Donations from corporates formed **91.68%** of total donations declared by BJP.
- e) 155 donations from **corporate/business sectors** amounting to **Rs 133.074 cr** were made to **INC** while 195 individual donors donated Rs 5.942 cr to the party.
- f) Donations from corporates formed 95.726% of total donations declared by INC.

|                | Sector-wise donations to National Political Parties for FY 2019-20 |                                      |                    |                                      |                    |                                      |                    |                                      |                   |                             |  |  |
|----------------|--------------------------------------------------------------------|--------------------------------------|--------------------|--------------------------------------|--------------------|--------------------------------------|--------------------|--------------------------------------|-------------------|-----------------------------|--|--|
|                | Corporate/Business<br>Houses                                       |                                      | Ind                | lividual                             | 0                  | others                               | Undeclared         | d donors name                        | Total No          | Total                       |  |  |
| Party          | No of<br>Donations                                                 | Total<br>Contributions<br>(in Rs cr) | No of<br>Donations | Total<br>Contributions<br>(in Rs cr) | No of<br>Donations | Total<br>Contributions<br>(in Rs cr) | No of<br>Donations | Total<br>Contributions<br>(in Rs cr) | of<br>Donations   | Contributions<br>(in Rs cr) |  |  |
| BJP            | 2025                                                               | 720.408                              | 3062               | 58.781                               | 2                  | 0.015                                | 487                | 6.566                                | 5576              | 785.77                      |  |  |
| INC            | 155                                                                | 133.074                              | 195                | 5.942                                | 0                  | 0                                    | 0                  | 0                                    | 350               | 139.016                     |  |  |
| NCP            | 36                                                                 | 57.086                               | 17                 | 2.86                                 | 0                  | 0                                    | 0                  | 0                                    | 53                | 59.946                      |  |  |
| CPM*           | 117                                                                | 6.9165                               | 114                | 2.7685                               | 10                 | 10.0085                              | 0                  | 0                                    | 241               | 19.6935                     |  |  |
| AITC           | 7                                                                  | 4.50                                 | 56                 | 3.5835                               | 0                  | 0                                    | 0                  | 0                                    | 63                | 8.0835                      |  |  |
| CPI            | 1                                                                  | 0.0148                               | 48                 | 0.525                                | 31                 | 0.7561                               | 0                  | 0                                    | 80                | 1.296                       |  |  |
| Grand<br>Total | 2341<br>Donations                                                  | Rs 921.999 cr                        | 3492<br>Donations  | Rs 74.46 cr                          | 43<br>Donations    | Rs 10.78 cr                          | 487<br>Donations   | Rs 6.566 cr                          | 6363<br>Donations | 1013.805                    |  |  |

# Sector-wise share of donations received by National Parties, FY 2019-20