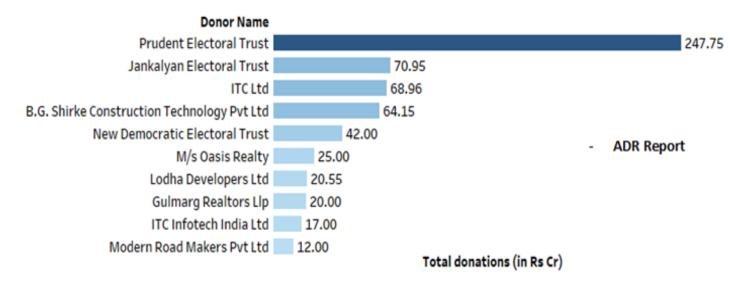

### 6. Top donors to National Parties, FY 2019-20

- a) Prudent Electoral Trust donated a total of Rs 247.75 cr to BJP and INC together and is the top donor to both parties that received the maximum donations. The Trust donated Rs 216.75 cr to BJP (27.58% of total funds received by the party) and Rs 31 cr to INC (22.30% of total funds received by the party).
- b) BJP and INC received a total of Rs 45.95 cr (5.85%) and Rs 25 cr (17.98%), respectively from Jankalyan Electoral Trust.
- c) ITC Ltd (Rs 68.96 cr, 8 donations), B.G. Shirke Construction Technology Pvt. Ltd. (Rs 64.15 cr, 10 donations) and New Democratic Electoral Trust (Rs 42 cr, 3 donations) are some of other top donors of National Parties in the FY 2019-20.
- d) For details of top 10 donations to National Parties, refer Annexure 1.

### VIII. Top donors to National Parties

- a) Of the total donations of Rs 1013.805 cr, the **top 2 donors of every National Party** combined, donated a sum of **Rs 376.86 cr** which forms 37.17% of the parties' overall donations above Rs 20,000 during FY 2019-20.
- b) Prudent Electoral Trust donated a total of Rs 247.75 cr to BJP and INC combined and is one of the top 2 donors to the two parties. The Trust donated Rs 216.75 cr to BJP (27.58% of total funds received by the party) and Rs 31 cr to INC (22.30% of total funds received by the party).
- c) NCP received Rs 25 cr or 41.70% of its total donations from B.G. Shirke Construction Technology Pvt. Ltd.
- d) **CPM** has received **Rs 10 cr** donations from **Dravida Munnetra Kazhagam (DMK)** and AITC received Rs 2 cr from New Democratic Electoral Trust.
- e) For top 10 donors to National Parties, refer Annexure 4.

| National    | Total donations             | Тор 2                                                | donors           |                              | Share of      |
|-------------|-----------------------------|------------------------------------------------------|------------------|------------------------------|---------------|
| Party       | received above<br>Rs 20,000 | Donors                                               | No. of donations | Contributio<br>ns (in Rs cr) | contributions |
| BJP         | Rs 785.77 cr                | Prudent Electoral Trust                              | 28               | 216.75                       | 27.58%        |
| DJP         | KS 765.77 CI                | ITC Ltd                                              | 3                | 55.025                       | 7.00%         |
| INC         | Do 120.016 or               | Prudent Electoral Trust                              | 10               | 31.00                        | 22.30%        |
| INC         | Rs 139.016 cr               | Jankalyan Electoral Trust                            | 1                | 25.00                        | 17.98%        |
| NCP         | Rs 59.946 cr                | B G Shrike Construction<br>Technology Pvt Ltd        | 4                | 25.00                        | 41.70%        |
|             |                             | Panchshill Corporate Park Pvt Ltd                    | 4                | 7.50                         | 12.51%        |
| CDM         | Rs 19.6935 cr               | Dravida Munnetra Kazhagam                            | 8                | 10.00                        | 50.78%        |
| CPM         |                             | Muthoot Finance Limited                              | 5                | 2.65                         | 13.46%        |
|             | Do 0.0025 or                | New Democratic Electoral Trust                       | 1                | 2.00                         | 24.74%        |
| AITC        | Rs 8.0835 cr                | Shreechand Saraogi                                   | 1                | 1.50                         | 18.56%        |
| CDI         | Da 1 200 ar                 | Kerala State Council, Communist<br>Party of India    | 1                | 0.24                         | 18.21%        |
| СРІ         | Rs 1.296 cr                 | Telangana State Council,<br>Communist Party of India | 4                | 0.1991                       | 15.36%        |
| Grand Total |                             | Rs 1013.805 cr                                       | 70 donations     | Rs 376.86<br>cr              | 37.17%        |

### Top contributions of top 10 donors of National Parties, FY 2019-20

| Name of Donor           | Party |   |    |    |        |             |        |
|-------------------------|-------|---|----|----|--------|-------------|--------|
| Prudent Electoral Trust | BJP   |   |    | 28 |        |             | 216.75 |
|                         | INC   |   | 10 |    | 31.000 |             |        |
| TC Ltd                  | INC   | 4 |    |    | 13.654 |             |        |
|                         | BJP   | 3 |    |    | 55.025 |             |        |
|                         | NCP   | 1 |    |    | 0.281  |             |        |
| ankalyan Electoral      | BJP   | 2 |    |    | 45.950 |             |        |
| rust                    | INC   | 1 |    |    | 25.000 |             |        |
| .G. Shirke              | NCP   | 4 |    |    | 25.000 |             |        |
| onstruction             | BJP   | 4 |    |    | 35.150 |             |        |
| Fechnology Pvt Ltd      | INC   | 2 |    |    | 4.000  | -ADR Report |        |
| lew Democratic          | INC   | 1 |    |    | 10.000 |             |        |
| lectoral Trust          | BJP   | 1 |    |    | 30.000 |             |        |
|                         | AITC  | 1 |    |    | 2.000  |             |        |
| //s Oasis Realty        | BJP   | 4 |    |    | 20.000 |             |        |
|                         | INC   | 1 |    |    | 5.000  |             |        |
| odha Developers Ltd     | BJP   |   | 14 |    | 15.550 |             |        |
|                         | NCP   | 1 |    |    | 5.000  |             |        |
| iulmarg Realtors Llp    | BJP   | 1 |    |    | 20.000 |             |        |
| TC Infotech India Ltd   | INC   | 2 |    |    | 4.200  |             |        |
|                         | BJP   | 1 |    |    | 12.800 |             |        |
| lodern Road Makers      | NCP   | 2 |    |    | 7.000  |             |        |
| Pvt Ltd                 | BJP   | 1 |    |    | 5.000  |             |        |