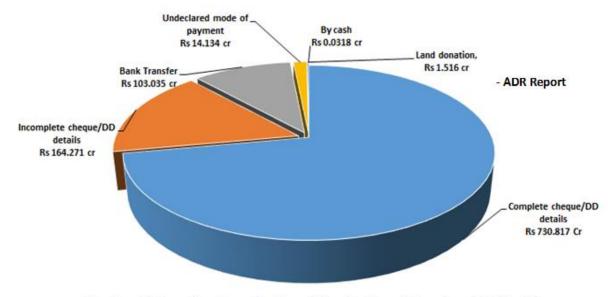

#### III. Mode of Contribution to National Parties, FY 2019-20

- a) National Parties declared receiving a total of **Rs 895.088 cr** by cheque/DD from **5645 donations** and formed **88.29%** of the total donations received.
- b) It is to be noted that 717 donations of a total of Rs 164.271 cr or 16.203% of all donations contained incomplete cheque/DD details while 192 donations, amounting to Rs 14.134 cr contained undeclared information of the mode of contribution and formed 1.394% of the total donations declared by the parties.
- c) **Rs 103.035 cr** comprising of **506 donations** declared as received by the National Parties through **Bank Transfer** for FY 2019-20.
- d) Only 0.003% of the total donations received from 17 donations or Rs 3.18 lakhs was by cash.

|                                        | Mode of Payment of donations declared by National Parties for FY- 2019-20 |                       |          |            |                 |         |                |  |  |  |  |  |
|----------------------------------------|---------------------------------------------------------------------------|-----------------------|----------|------------|-----------------|---------|----------------|--|--|--|--|--|
|                                        | By Chequ                                                                  | ie/DD                 | Bank     | Undeclared | Donation in     |         |                |  |  |  |  |  |
| Donations                              | Complete<br>details                                                       | Incomplete<br>details | Transfer | MOP        | form of<br>land | By Cash | Grand Total    |  |  |  |  |  |
| Total number of donations              | 4928                                                                      | 717                   | 506      | 192        | 3               | 17      | 6363 donations |  |  |  |  |  |
| Total donations declared<br>(in Rs Cr) | 730.817                                                                   | 164.271               | 103.035  | 14.134     | 1.516           | 0.0318  | Rs 1013.805 cr |  |  |  |  |  |
| Share of donations                     | 72.087%                                                                   | 16.203%               | 10.163%  | 1.394%     | 0.15%           | 0.003%  | 100%           |  |  |  |  |  |

Mode of Contribution declared by National Parties, FY 19-20