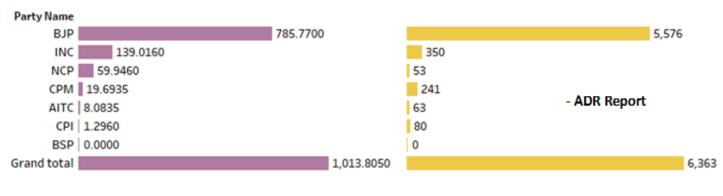

#### 2. Donations above Rs 20,000 to National Parties from all over India, FY 2019-20

- a) The total donations (above Rs 20, 000) declared by the National parties for FY 2019-20 was **Rs** 1013.805 cr from 6363 donations.
- b) A total of Rs 785.77 cr (includes Rs 1.516 cr worth of land donations) from 5576 donations was declared by BJP followed by Rs 139.016 cr from 350 donations declared by INC. The **donations declared by BJP** are **more than three times the aggregate declared by INC, NCP, CPI, CPM and AITC** for the same period.
- c) **BSP** declared that the party **did not receive any donations above Rs 20,000** during FY 2019-20, as it has been declaring for the past 14 years.

# No. and Amount of contributions (above Rs 20,000) declared by National Parties, FY 2019-20

No of donations\* Total donations (in Rs cr)

- I. Donations above Rs 20,000 to National Parties from all over India (FY 2019-20)
  - a) The total amount of donations received above Rs 20,000 by National Political Parties during FY 2019-20 is calculated from the donations report submitted to the Election Commission annually.
  - b) The total amount of donations above Rs 20,000 declared by the National Parties was Rs. 1013.805 cr, from 6363 donations, which amounts to an average of Rs 15.93 lakhs per donation.

- c) With regard to the total number of donations, BJP leads with 5576 donations from individuals and corporates while INC declared a total 350 donations followed by CPM with 241 donations, CPI with 80 donations and AITC with 63 donations. The least number of donations was declared by NCP (53 donations).
- d) A total of **Rs 785.77 cr** (includes Rs 1.516 cr worth of land donations) was declared by **BJP** during FY 2019-20 while **INC** declared receiving **Rs 139.016 cr** during the same period.
- e) The **donations** declared by **BJP** are **more than 3 times the aggregate** declared by the INC, NCP, CPI, CPM and AITC for the same period (Rs 785.77 cr against Rs 228.035 cr declared by the **remaining parties**).
- f) BJP received an average of Rs 14.09 lakhs per donor; AITC Rs 12.83 lakhs per donor, NCP Rs 113.10 lakhs per donor, INC – Rs 39.71 lakhs per donor, CPM – Rs 8.17 lakhs per donor and CPI – Rs 1.62 lakhs per donor.
- g) **BSP** declared that the party **did not receive any donations above Rs 20,000** during FY 2019-20, as it has been declaring for the past 14 years.

| Number and an  | Number and amount of donations declared by National Parties for FY- 2019-20 |                |                      |  |  |  |  |  |  |  |  |
|----------------|-----------------------------------------------------------------------------|----------------|----------------------|--|--|--|--|--|--|--|--|
| National Party | No. of<br>National Party donations*                                         |                | Average of donations |  |  |  |  |  |  |  |  |
| BJP            | 5576                                                                        | 785.77         | Rs 14.09 lakhs       |  |  |  |  |  |  |  |  |
| INC            | 350                                                                         | 139.016        | Rs 39.71 lakhs       |  |  |  |  |  |  |  |  |
| NCP            | 53                                                                          | 59.946         | Rs 113.10 lakhs      |  |  |  |  |  |  |  |  |
| СРМ            | 241                                                                         | 19.6935        | Rs 08.17 lakhs       |  |  |  |  |  |  |  |  |
| AITC           | 63                                                                          | 8.0835         | Rs 12.83 lakhs       |  |  |  |  |  |  |  |  |
| CPI            | 80                                                                          | 1.296          | Rs 1.62 lakhs        |  |  |  |  |  |  |  |  |
| BSP            | 0                                                                           | 0              | 0                    |  |  |  |  |  |  |  |  |
| Total          | 6,363<br>Donations                                                          | Rs 1013.805 cr | Rs 15.93 lakhs       |  |  |  |  |  |  |  |  |