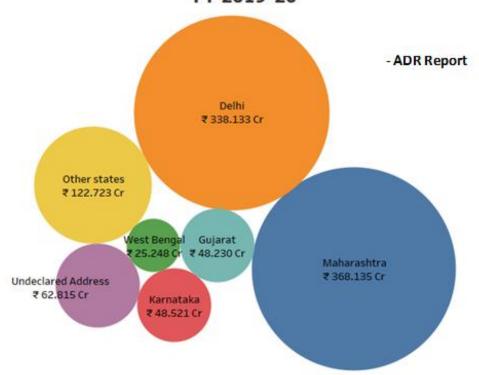

# Comparison of contributions (above Rs 20,000) of National Parties for FY 2018-19 and FY 2019-20

\*Amount in case of one donation is not declared by party (CPM)

- d) Highest percentage increase in donations declared by CPM (551%) while in case of AITC, there was a sharp dip in donations by more than 81% between FY 2019-20 and 2018-19.
- 4. <u>State-wise donations to National Parties</u>
  - a) Segregation of donations according to State was made by ADR based on the address provided by the parties in their donations report to the ECI.
  - b) A total of **Rs 368.135 cr** was donated to the National Parties from **Maharashtra**, followed by **Rs 338.133 cr** from **Delhi** and **Rs 48.521 cr** from **Karnataka**.
  - c) A total of **Rs 62.815 cr, (**6.196% of total donations received by the National parties, FY 2019-20), could not be attributed to any State/ Union Territory due to **incomplete information** provided by the parties.

# Party-wise contribution from various sectors for FY 2019-20 (in Rs Cr)

\*One donation amount not declared by party

- V. State-wise donations to National Parties, FY 2019-20
  - a) Segregation of donations according to State was made by ADR based on the address provided by the parties in their donations report to the ECI.
  - b) Donations declared by the National Parties contained details of donations received from 33
    States/Union Territories/ common capitals. Please refer to Annexure 2 for more details.
  - c) A total of **Rs 368.135 cr** was donated to the National Parties from **Maharashtra**, followed by **Rs 338.133 cr** from **Delhi** and **Rs 48.521 cr** from **Karnataka**.
  - d) A total of **Rs 62.815 cr**, (6.196% of total donations received by the National parties, FY 2019-20), could not be attributed to any State/ Union Territory due to incomplete information provided by the parties.
  - e) Of the donations from **corporate houses**, **Rs 26.786 cr** could **not be segregated** into donations from various states.
  - f) Corporate/ Business houses from Maharashtra donated Rs 357.484 cr while those from Delhi gave Rs 330.12 cr.

| Sector-wis                                                           | e top 5 states who contr     | ibuted to Nati       | onal Parties, I | FY 2019-20 (in Rs Cr) |                |
|----------------------------------------------------------------------|------------------------------|----------------------|-----------------|-----------------------|----------------|
| States                                                               | Corporate/Business<br>Houses | Individual Others Un |                 | Undeclared donor name | Grand Total    |
| Maharashtra ( <b>36.31%</b> of total donations to the Parties)       | 357.484                      | 10.625               | 0.026           | 0                     | Rs 368.135 cr  |
| Delhi ( <b>33.35%</b> of total donations to the Parties)             | 330.12                       | 8.01                 | 0.0025          | 0                     | Rs 338.133 cr  |
| Karnataka ( <b>4.79%</b> of total donations to the Parties)          | 45.404                       | 3.114                | 0.0038          | 0                     | Rs 48.521 cr   |
| Gujarat ( <b>4.757%</b> of total donations to the Parties)           | 43.5                         | 4.73                 | 0               | 0                     | Rs 48.23 cr    |
| West Bengal ( <b>2.49%</b> of total donations to the Parties)        | 21.455                       | 3.746                | 0.047           | 0                     | Rs 25.248 cr   |
| Other states (12.105% of total donations to the Parties)             | 97.25                        | 24.763               | 0.685           | 0.025                 | Rs 122.723 cr  |
| <b>Undeclared Address (6.196%</b> of total donations to the Parties) | 26.786                       | 19.473               | 10.015          | 6.541                 | Rs 62.815 cr   |
| Total                                                                | Rs 921.999 cr                | Rs 74.46 cr          | Rs 10.78 cr     | Rs 6.566 cr           | Rs 1013.805 cr |

### Top five states which contributed to National Parties, FY 2019-20 (in Rs Cr)