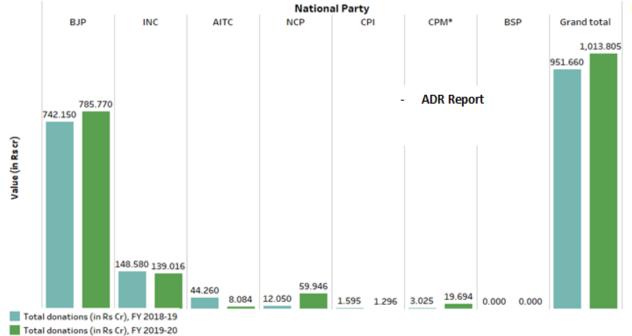

#### \*Amount in case of one donation is not declared by party(CPM)

- 3. <u>Comparison of donations received by National parties during FY 2018-19 and FY 2019-20</u>
  - a) The total donations of the National parties during FY 2019-20 increased by Rs 62.145 cr, an increase of 6.53% from the previous financial year 2018-19.
  - b) Donations to BJP marginally increased from Rs 742.15 cr during FY 2018-19 to Rs 785.77 cr during FY 2019-20 (5.88% increase). While party's donations increased by 70% during FY 2018-19 in comparison to FY 2017-18.
  - c) INC donations decreased from Rs 148.58 cr during FY 2018-19 to Rs 139.016 cr during FY 2019-20 (6.44% decrease). While INC's donations increased by 457% between FY 2017-18 and FY 2018-19.

# Comparison of contributions (above Rs 20,000) of National Parties for FY 2018-19 and FY 2019-20

\*Amount in case of one donation is not declared by party (CPM)

- d) Highest percentage increase in donations declared by CPM (551%) while in case of AITC, there was a sharp dip in donations by more than 81% between FY 2019-20 and 2018-19.
- 4. <u>State-wise donations to National Parties</u>
  - a) Segregation of donations according to State was made by ADR based on the address provided by the parties in their donations report to the ECI.
  - b) A total of **Rs 368.135 cr** was donated to the National Parties from **Maharashtra**, followed by **Rs 338.133 cr** from **Delhi** and **Rs 48.521 cr** from **Karnataka**.
  - c) A total of **Rs 62.815 cr, (**6.196% of total donations received by the National parties, FY 2019-20), could not be attributed to any State/ Union Territory due to **incomplete information** provided by the parties.

\*Amount in case of one donation is not declared by party(CPM)

- II. Comparison of donations received by National Parties between FY 2018-19 and FY 2019-20
  - a) The total donations of the National Parties during FY 2019-20 rose by Rs 62.145 cr, an increase of 6.53%, from the previous financial year, 2018-19.
  - b) Donations to BJP increased from Rs 742.15 cr during FY 2018-19 to Rs 785.77 cr during FY 2019-20 (5.88% increase) while donations to INC decreased from Rs 148.58 cr during FY 2018-10 to Rs 139.016 cr during FY 2019-20 (6.44% decrease).
  - c) CPM declared the highest increase of 551%, from Rs 3.025 cr in FY 2018-19 to Rs 19.6935 cr in FY 2019-20 while NCP has declared increase of 397.48%, from Rs 12.05 cr in FY 2018-19 to Rs 59.946 cr in FY 2019-20.
  - d) National Parties **AITC and CPI declared a dip in their overall donations** between the FY 2018-19 and FY 2019-20 by 81.74% and 18.75%, respectively.

|                | Number and amou  | unt of donations d               | leclared by Nation   | al Parties for Finan | cial Year- 2018-                 | 19 & 2019-20         |                                   |  |
|----------------|------------------|----------------------------------|----------------------|----------------------|----------------------------------|----------------------|-----------------------------------|--|
|                | Financ           | cial Year- 2019-20               |                      | Finar                | ncial Year- 2018                 | -19                  |                                   |  |
| National Party | No of donations* | Total<br>donations<br>(in Rs Cr) | Average of donations | No of<br>donations*  | Total<br>donations<br>(in Rs Cr) | Average of donations | Increase in<br>donations          |  |
| ВЈР            | 5576             | 785.77                           | Rs 14.09 lakhs       | 4483                 | 742.15                           | Rs 16.55 lakhs       | Rs 43.62 cr<br>(5.88 <b>%)</b>    |  |
| INC            | 350              | 139.016                          | Rs 39.71 lakhs       | 605                  | 148.58                           | Rs 24.55 lakhs       | Rs -9.564 cr<br>(-6.44%)          |  |
| NCP            | 53               | 59.946                           | Rs 113.10 lakhs      | 46                   | 12.05                            | Rs 26.19 lakhs       | Rs 47.896 cr<br>(397.48 <b>%)</b> |  |
| CPM*           | 241              | 19.6935                          | Rs 08.17 lakhs       | 160                  | 3.025                            | Rs 1.89 lakhs        | Rs 16.6685 cr<br>(551 <b>%)</b>   |  |
| AITC           | 63               | 8.0835                           | Rs 12.83 lakhs       | 89                   | 44.26                            | Rs 49.73 lakhs       | Rs -36.1765 cr<br>(-81.74%)       |  |
| СРІ            | 80               | 1.296                            | Rs 1.62 lakhs        | 137                  | 1.595                            | Rs 1.16 lakhs        | Rs -0.299 cr<br>(-18.75%)         |  |
| BSP            | 0                | 0                                | Rs O                 | 0                    | 0                                | Rs O                 | -                                 |  |
| Grand total    | 6,363 Donations  | Rs 1013.805 cr                   | Rs 15.93 lakhs       | 5,520 Donations      | Rs 951.66 cr                     | Rs 17.24 lakhs       | Rs 62.145 cr<br>(6.53%)           |  |