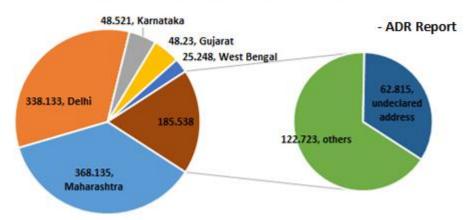

# Party-wise contribution from various sectors for FY 2019-20 (in Rs Cr)

\*One donation amount not declared by party

- V. State-wise donations to National Parties, FY 2019-20
  - a) Segregation of donations according to State was made by ADR based on the address provided by the parties in their donations report to the ECI.
  - b) Donations declared by the National Parties contained details of donations received from 33
    States/Union Territories/ common capitals. Please refer to Annexure 2 for more details.
  - c) A total of **Rs 368.135 cr** was donated to the National Parties from **Maharashtra**, followed by **Rs 338.133 cr** from **Delhi** and **Rs 48.521 cr** from **Karnataka**.
  - d) A total of **Rs 62.815 cr**, (6.196% of total donations received by the National parties, FY 2019-20), could not be attributed to any State/ Union Territory due to incomplete information provided by the parties.
  - e) Of the donations from **corporate houses**, **Rs 26.786 cr** could **not be segregated** into donations from various states.
  - f) Corporate/ Business houses from Maharashtra donated Rs 357.484 cr while those from Delhi gave Rs 330.12 cr.

| Sector-wis                                                           | e top 5 states who contr     | ibuted to Nati       | onal Parties, I | FY 2019-20 (in Rs Cr) |                |
|----------------------------------------------------------------------|------------------------------|----------------------|-----------------|-----------------------|----------------|
| States                                                               | Corporate/Business<br>Houses | Individual Others Un |                 | Undeclared donor name | Grand Total    |
| Maharashtra ( <b>36.31%</b> of total donations to the Parties)       | 357.484                      | 10.625               | 0.026           | 0                     | Rs 368.135 cr  |
| Delhi ( <b>33.35%</b> of total donations to the Parties)             | 330.12                       | 8.01                 | 0.0025          | 0                     | Rs 338.133 cr  |
| Karnataka ( <b>4.79%</b> of total donations to the Parties)          | 45.404                       | 3.114                | 0.0038          | 0                     | Rs 48.521 cr   |
| Gujarat ( <b>4.757%</b> of total donations to the Parties)           | 43.5                         | 4.73                 | 0               | 0                     | Rs 48.23 cr    |
| West Bengal ( <b>2.49%</b> of total donations to the Parties)        | 21.455                       | 3.746                | 0.047           | 0                     | Rs 25.248 cr   |
| Other states (12.105% of total donations to the Parties)             | 97.25                        | 24.763               | 0.685           | 0.025                 | Rs 122.723 cr  |
| <b>Undeclared Address (6.196%</b> of total donations to the Parties) | 26.786                       | 19.473               | 10.015          | 6.541                 | Rs 62.815 cr   |
| Total                                                                | Rs 921.999 cr                | Rs 74.46 cr          | Rs 10.78 cr     | Rs 6.566 cr           | Rs 1013.805 cr |