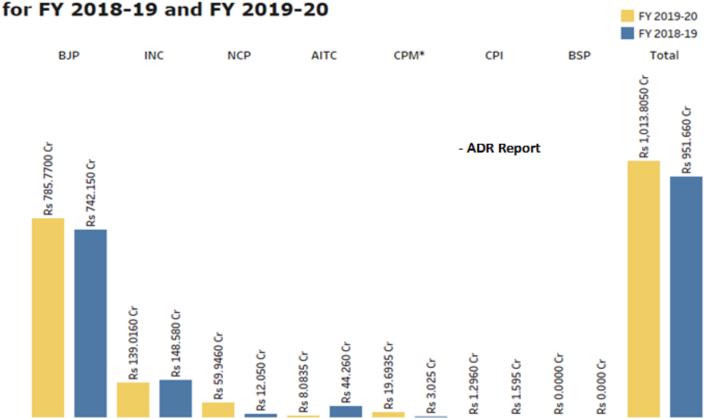

#### \*Amount in case of one donation is not declared by party(CPM)

- 3. <u>Comparison of donations received by National parties during FY 2018-19 and FY 2019-20</u>
  - a) The total donations of the National parties during FY 2019-20 increased by Rs 62.145 cr, an increase of 6.53% from the previous financial year 2018-19.
  - b) Donations to BJP marginally increased from Rs 742.15 cr during FY 2018-19 to Rs 785.77 cr during FY 2019-20 (5.88% increase). While party's donations increased by 70% during FY 2018-19 in comparison to FY 2017-18.
  - c) INC donations decreased from Rs 148.58 cr during FY 2018-19 to Rs 139.016 cr during FY 2019-20 (6.44% decrease). While INC's donations increased by 457% between FY 2017-18 and FY 2018-19.

# Comparison of contributions (above Rs 20,000) of National Parties for FY 2018-19 and FY 2019-20

\*Amount in case of one donation is not declared by party (CPM)

- d) Highest percentage increase in donations declared by CPM (551%) while in case of AITC, there was a sharp dip in donations by more than 81% between FY 2019-20 and 2018-19.
- 4. <u>State-wise donations to National Parties</u>
  - a) Segregation of donations according to State was made by ADR based on the address provided by the parties in their donations report to the ECI.
  - b) A total of **Rs 368.135 cr** was donated to the National Parties from **Maharashtra**, followed by **Rs 338.133 cr** from **Delhi** and **Rs 48.521 cr** from **Karnataka**.
  - c) A total of **Rs 62.815 cr, (**6.196% of total donations received by the National parties, FY 2019-20), could not be attributed to any State/ Union Territory due to **incomplete information** provided by the parties.

\*Amount in case of one donation is not declared by party(CPM)

- II. Comparison of donations received by National Parties between FY 2018-19 and FY 2019-20
  - a) The total donations of the National Parties during FY 2019-20 rose by Rs 62.145 cr, an increase of 6.53%, from the previous financial year, 2018-19.
  - b) Donations to BJP increased from Rs 742.15 cr during FY 2018-19 to Rs 785.77 cr during FY 2019-20 (5.88% increase) while donations to INC decreased from Rs 148.58 cr during FY 2018-10 to Rs 139.016 cr during FY 2019-20 (6.44% decrease).
  - c) CPM declared the highest increase of 551%, from Rs 3.025 cr in FY 2018-19 to Rs 19.6935 cr in FY 2019-20 while NCP has declared increase of 397.48%, from Rs 12.05 cr in FY 2018-19 to Rs 59.946 cr in FY 2019-20.
  - d) National Parties **AITC and CPI declared a dip in their overall donations** between the FY 2018-19 and FY 2019-20 by 81.74% and 18.75%, respectively.

|                | Number and amou  | unt of donations d               | leclared by Nation   | al Parties for Finan | cial Year- 2018-                 | 19 & 2019-20         |                                   |  |
|----------------|------------------|----------------------------------|----------------------|----------------------|----------------------------------|----------------------|-----------------------------------|--|
|                | Financ           | cial Year- 2019-20               |                      | Finar                | ncial Year- 2018                 | -19                  |                                   |  |
| National Party | No of donations* | Total<br>donations<br>(in Rs Cr) | Average of donations | No of<br>donations*  | Total<br>donations<br>(in Rs Cr) | Average of donations | Increase in<br>donations          |  |
| ВЈР            | 5576             | 785.77                           | Rs 14.09 lakhs       | 4483                 | 742.15                           | Rs 16.55 lakhs       | Rs 43.62 cr<br>(5.88 <b>%)</b>    |  |
| INC            | 350              | 139.016                          | Rs 39.71 lakhs       | 605                  | 148.58                           | Rs 24.55 lakhs       | Rs -9.564 cr<br>(-6.44%)          |  |
| NCP            | 53               | 59.946                           | Rs 113.10 lakhs      | 46                   | 12.05                            | Rs 26.19 lakhs       | Rs 47.896 cr<br>(397.48 <b>%)</b> |  |
| CPM*           | 241              | 19.6935                          | Rs 08.17 lakhs       | 160                  | 3.025                            | Rs 1.89 lakhs        | Rs 16.6685 cr<br>(551 <b>%)</b>   |  |
| AITC           | 63               | 8.0835                           | Rs 12.83 lakhs       | 89                   | 44.26                            | Rs 49.73 lakhs       | Rs -36.1765 cr<br>(-81.74%)       |  |
| СРІ            | 80               | 1.296                            | Rs 1.62 lakhs        | 137                  | 1.595                            | Rs 1.16 lakhs        | Rs -0.299 cr<br>(-18.75%)         |  |
| BSP            | 0                | 0                                | Rs O                 | 0                    | 0                                | Rs O                 | -                                 |  |
| Grand total    | 6,363 Donations  | Rs 1013.805 cr                   | Rs 15.93 lakhs       | 5,520 Donations      | Rs 951.66 cr                     | Rs 17.24 lakhs       | Rs 62.145 cr<br>(6.53%)           |  |