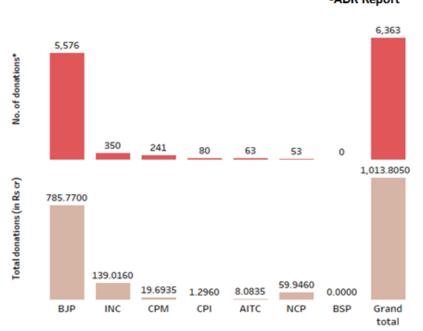

#### 2. Donations above Rs 20,000 to National Parties from all over India, FY 2019-20

- a) The total donations (above Rs 20, 000) declared by the National parties for FY 2019-20 was **Rs** 1013.805 cr from 6363 donations.
- b) A total of Rs 785.77 cr (includes Rs 1.516 cr worth of land donations) from 5576 donations was declared by BJP followed by Rs 139.016 cr from 350 donations declared by INC. The **donations declared by BJP** are **more than three times the aggregate declared by INC, NCP, CPI, CPM and AITC** for the same period.
- c) **BSP** declared that the party **did not receive any donations above Rs 20,000** during FY 2019-20, as it has been declaring for the past 14 years.

# No. and Amount of contributions (above Rs 20,000) declared by National Parties, FY 2019-20

No of donations\* Total donations (in Rs cr)

- c) With regard to the total number of donations, BJP leads with 5576 donations from individuals and corporates while INC declared a total 350 donations followed by CPM with 241 donations, CPI with 80 donations and AITC with 63 donations. The least number of donations was declared by NCP (53 donations).
- d) A total of **Rs 785.77 cr** (includes Rs 1.516 cr worth of land donations) was declared by **BJP** during FY 2019-20 while **INC** declared receiving **Rs 139.016 cr** during the same period.
- e) The **donations** declared by **BJP** are **more than 3 times the aggregate** declared by the INC, NCP, CPI, CPM and AITC for the same period (Rs 785.77 cr against Rs 228.035 cr declared by the **remaining parties**).
- f) BJP received an average of Rs 14.09 lakhs per donor; AITC Rs 12.83 lakhs per donor, NCP Rs 113.10 lakhs per donor, INC – Rs 39.71 lakhs per donor, CPM – Rs 8.17 lakhs per donor and CPI – Rs 1.62 lakhs per donor.
- g) **BSP** declared that the party **did not receive any donations above Rs 20,000** during FY 2019-20, as it has been declaring for the past 14 years.

| Number and an  | Number and amount of donations declared by National Parties for FY- 2019-20 |                |                      |  |  |  |  |  |  |  |  |
|----------------|-----------------------------------------------------------------------------|----------------|----------------------|--|--|--|--|--|--|--|--|
| National Party | No. of<br>National Party donations*                                         |                | Average of donations |  |  |  |  |  |  |  |  |
| BJP            | 5576                                                                        | 785.77         | Rs 14.09 lakhs       |  |  |  |  |  |  |  |  |
| INC            | 350                                                                         | 139.016        | Rs 39.71 lakhs       |  |  |  |  |  |  |  |  |
| NCP            | 53                                                                          | 59.946         | Rs 113.10 lakhs      |  |  |  |  |  |  |  |  |
| СРМ            | 241                                                                         | 19.6935        | Rs 08.17 lakhs       |  |  |  |  |  |  |  |  |
| AITC           | 63                                                                          | 8.0835         | Rs 12.83 lakhs       |  |  |  |  |  |  |  |  |
| CPI            | 80                                                                          | 1.296          | Rs 1.62 lakhs        |  |  |  |  |  |  |  |  |
| BSP            | 0                                                                           | 0              | 0                    |  |  |  |  |  |  |  |  |
| Total          | 6,363<br>Donations                                                          | Rs 1013.805 cr | Rs 15.93 lakhs       |  |  |  |  |  |  |  |  |