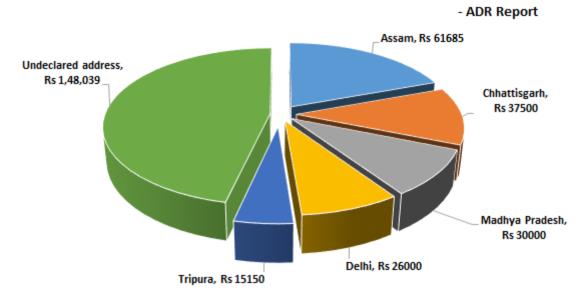

### VI. Cash donations declared by National Parties – FY 2019-20

- a) Maximum donations in cash was declared by CPI which collected a total of Rs 2.73 lakhs followed by INC with Rs 30,000 and CPM with Rs 15,150.
- b) Among all the states, donors from **Assam** made the **highest donations** of Rs 61,685 in cash followed by donors from Chhattisgarh who donated a total of Rs 37,500 in cash.
- Top 5 States with cash donations declared by INC, CPM and CPI: FY 2019-20 CPI INC States СРМ Grand Total Assam 61685 0 0 61685 Chhattisgarh 37500 0 0 37500 Madhya Pradesh 0 30000 0 30000 26000 Delhi 0 0 26000 0 0 15150 15150 Tripura **Undeclared Address** 148039 148039 0 0 **Grand Total** Rs 2.73 lakhs Rs 0.30 lakhs Rs 0.15 lakhs Rs 3.18 lakhs
- c) Donations in cash from sources with undeclared address worth Rs 1.48 lakhs.