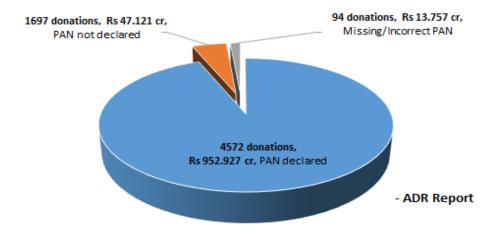

### VII. Incomplete disclosure of information in the donations report

- a) Of the 7 National Parties, 5 parties, BJP, INC, NCP, CPI and CPM had **not declared PAN details** of **1697 donations** through which the parties collected a total of **Rs 47.121 cr**.
- b) BJP collected Rs 44.238 cr from 1582 donations but failed to provide PAN details of donors. CPI collected Rs 89.30 lakhs from 42 donations and NCP collected Rs 30 lakhs from 2 donations without PAN. 29 donations to INC (Rs 82.60 lakhs) and 42 donations from CPM (Rs 86.40 lakhs) do not have PAN details.
- c) Three National Parties (BJP, INC and CPM) have declared **94 donations** of **Rs 13.757 cr** having **missing/incorrect PAN** details for FY 2019-20.

|       | Status of PAN details of donors declared by National Parties during FY 2019-20 |              |                                                |               |                                             |                             |  |  |  |  |  |
|-------|--------------------------------------------------------------------------------|--------------|------------------------------------------------|---------------|---------------------------------------------|-----------------------------|--|--|--|--|--|
|       | PAN not dec                                                                    | lared        | Missing/Incorrect                              | t PAN details | PAN de                                      | PAN declared                |  |  |  |  |  |
| Party | No. of donations<br>without PAN<br>declarationContributions<br>(in Rs Cr)      |              | No. of donations<br>without PAN<br>declaration |               | No. of donations<br>with PAN<br>declaration | Contributions<br>(in Rs Cr) |  |  |  |  |  |
| BJP   | 1582                                                                           | 44.238       | 71                                             | 2.132         | 3923                                        | 739.40                      |  |  |  |  |  |
| INC   | 29                                                                             | 0.826        | 3                                              | 1.052         | 318                                         | 137.138                     |  |  |  |  |  |
| NCP   | 2                                                                              | 0.3          | 0                                              | 0             | 51                                          | 59.646                      |  |  |  |  |  |
| СРМ   | 42                                                                             | 0.864        | 20                                             | 10.573        | 179                                         | 8.2565                      |  |  |  |  |  |
| AITC  | 0                                                                              | 0            | 0                                              | 0             | 63                                          | 8.0835                      |  |  |  |  |  |
| CPI   | 42                                                                             | 0.893        | 0                                              | 0             | 38                                          | 0.403                       |  |  |  |  |  |
| Total | 1697 donations                                                                 | Rs 47.121 cr | 94 donations                                   | Rs 13.757 cr  | 4572 donations                              | Rs 952.927 cr               |  |  |  |  |  |