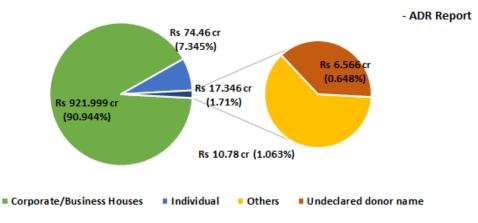

#### 5. Donors from corporates/business sectors Vs. individual donors

- a) 2341 donations to the National Parties were made by corporate/business sectors amounting to Rs 921.999 cr (90.944% of total donations) while 3492 individual donors donated Rs 74.46 cr (7.345% of total donations) to the parties during FY 2019-20.
- b) 2025 donations from corporate/business sectors were made to BJP (Rs 720.408 cr) while 3062 individual donors donated Rs 58.781 cr to the party during FY 2019-20.
- c) INC received a total of Rs 133.074 cr via 155 donations from corporate/business sectors and Rs 5.942 cr via 195 individual donors during FY 2019-20.
- d) CPI declared one donation from corporate/business house worth Rs 1.48 lakhs.
- e) **BJP** (Rs 720.408 cr) received **more than three times** the total amount (Rs 201.591 cr) of **corporate donations** declared by all other National parties for the FY 2019-20.

### IV. Donors from Corporates/business sectors Vs. Individual donors

- a) **Corporates/ business sectors have been segregated from individual donations by ADR** as this segregation is not a part of the form submitted by the political parties to the ECI.
- b) 2341 donations from corporate/business sectors amounting to Rs 921.999 cr were made to the National Parties while 3492 individual donors donated Rs 74.46 cr to the parties during FY 2019-20.
- c) With the maximum number of donations during FY 2019-20, BJP has declared 2025 donations from corporate/business sectors amounting to Rs 720.408 cr while 3062 individual donors donated Rs 58.781 cr to the party.
- d) Donations from corporates formed **91.68%** of total donations declared by BJP.
- e) 155 donations from **corporate/business sectors** amounting to **Rs 133.074 cr** were made to **INC** while 195 individual donors donated Rs 5.942 cr to the party.
- f) Donations from corporates formed 95.726% of total donations declared by INC.

|                | Sector-wise donations to National Political Parties for FY 2019-20 |                                      |                    |                                      |                    |                                      |                    |                                      |                   |                             |  |  |
|----------------|--------------------------------------------------------------------|--------------------------------------|--------------------|--------------------------------------|--------------------|--------------------------------------|--------------------|--------------------------------------|-------------------|-----------------------------|--|--|
|                | Corporate/Business<br>Houses                                       |                                      | Ind                | lividual                             | 0                  | others                               | Undeclared         | d donors name                        | Total No          | Total                       |  |  |
| Party          | No of<br>Donations                                                 | Total<br>Contributions<br>(in Rs cr) | No of<br>Donations | Total<br>Contributions<br>(in Rs cr) | No of<br>Donations | Total<br>Contributions<br>(in Rs cr) | No of<br>Donations | Total<br>Contributions<br>(in Rs cr) | of<br>Donations   | Contributions<br>(in Rs cr) |  |  |
| BJP            | 2025                                                               | 720.408                              | 3062               | 58.781                               | 2                  | 0.015                                | 487                | 6.566                                | 5576              | 785.77                      |  |  |
| INC            | 155                                                                | 133.074                              | 195                | 5.942                                | 0                  | 0                                    | 0                  | 0                                    | 350               | 139.016                     |  |  |
| NCP            | 36                                                                 | 57.086                               | 17                 | 2.86                                 | 0                  | 0                                    | 0                  | 0                                    | 53                | 59.946                      |  |  |
| CPM*           | 117                                                                | 6.9165                               | 114                | 2.7685                               | 10                 | 10.0085                              | 0                  | 0                                    | 241               | 19.6935                     |  |  |
| AITC           | 7                                                                  | 4.50                                 | 56                 | 3.5835                               | 0                  | 0                                    | 0                  | 0                                    | 63                | 8.0835                      |  |  |
| CPI            | 1                                                                  | 0.0148                               | 48                 | 0.525                                | 31                 | 0.7561                               | 0                  | 0                                    | 80                | 1.296                       |  |  |
| Grand<br>Total | 2341<br>Donations                                                  | Rs 921.999 cr                        | 3492<br>Donations  | Rs 74.46 cr                          | 43<br>Donations    | Rs 10.78 cr                          | 487<br>Donations   | Rs 6.566 cr                          | 6363<br>Donations | 1013.805                    |  |  |

# Sector-wise share of donations received by National Parties, FY 2019-20