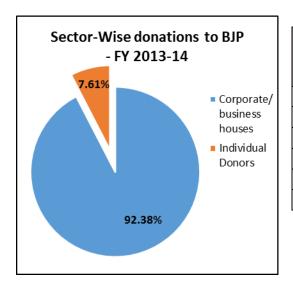

#### VI. <u>Donors from Corporates/ business sectors Vs. Individual donors</u>

- a. 92% of donations to BJP above Rs 20,000 were from corporate houses/ business sector. A total of 704 donations from corporate/business sectors amounting to Rs 157.84 crores were made to BJP.
- b. **8% of donations to BJP** above Rs 20,000 were made by individuals. **772 individual donors** donated a total of **Rs 12.99 crores** to the party during FY 2013-14.
- c. Four donations declared by BJP contained details of only the amount donated by the donor but not the details of the donors. The total donations from such donors amounted to Rs 2.75 lakhs (0.02% of total donations).

| Party | Total donation<br>(Rs in crores)<br>(A) | Donations From<br>Corporate<br>houses/business sector<br>(Rs in crores) (B) | % of share<br>(B/A*100) |
|-------|-----------------------------------------|-----------------------------------------------------------------------------|-------------------------|
| ВЈР   | 170.86                                  | 157.84                                                                      | 92.38%                  |
| INC   | 59.58                                   | 55.02                                                                       | 92.35%                  |
| NCP   | 14.02                                   | 14.00                                                                       | 99.86%                  |
| СРІ   | 1.228                                   | 0.027                                                                       | 2.20%                   |
| СРМ   | 2.097                                   | 0.05                                                                        | 2.38%                   |
| Total | 247.79                                  | 226.94                                                                      | 91.59%                  |

#### V. Donors from Corporates/ business sectors Vs. Individual donors

- a. Corporates/ business sectors have been segregated from individual donations by **ADR/NEW** as this segregation is not a part of the form submitted by the political parties to the ECI.
- b. **92% of donations to BJP above Rs 20,000 were from corporate houses/ business sector.** A total of **704 donations from corporate/business sectors** amounting to **Rs 157.84 crores** were made to BJP.
- c. **8% of donations to BJP** above Rs 20,000 were made by individuals. **772 individual donors** donated a total of **Rs 12.99 crores** to the party during FY 2013-14.
- d. Four donations declared by BJP contained details of only the amount donated by the donor but not the details of the donors. The total donations from such donors amounted to **Rs 2.75 lakhs.**
- e. **35 donations from corporate/business sectors** amounting to **Rs 55.02 crores** were made to INC while **708 individual** donors donated **Rs 4.56 crores.**
- f. Donations from corporates formed 92.35% of total donations declared by INC.
- g. 13 donations from corporate/ business sectors aggregating to Rs 14 crores were made to NCP while 2 individual donors donated Rs 2 lakhs.
- h. Donations from corporates formed 99.86% of total donations declared by NCP.
- i. While 4 donations to CPI were made from Unions and a Memorial Trust which aggregated to Rs 2.75 lakhs, CPM received a total of Rs 5 lakhs from 4 corporate/ business houses during FY 2013-14.

| Party | Total donation<br>(Rs in crores)<br>(A) | Donations From Corporate houses/business sector (Rs in crores) (B) | % of share<br>(B/A*100) |
|-------|-----------------------------------------|--------------------------------------------------------------------|-------------------------|
| BJP   | 170.86                                  | 157.84                                                             | 92.38%                  |
| INC   | 59.58                                   | 55.02                                                              | 92.35%                  |
| NCP   | 14.02                                   | 14.00                                                              | 99.86%                  |
| СРІ   | 1.228                                   | 0.027                                                              | 2.20%                   |
| СРМ   | 2.097                                   | 0.05                                                               | 2.38%                   |
| Total | 247.79                                  | 226.94                                                             | 91.59%                  |