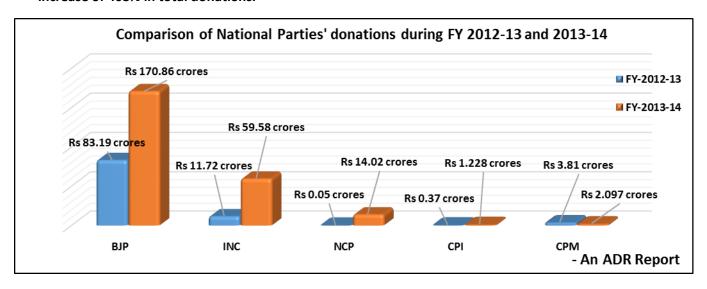

#### III. Comparison of donations received by National Parties during FY 2012-13 and FY 2013-14

- a. The total donations of **BJP, INC, NCP and CPI** during FY 2013-14 showed an **increase of 158%,** from the previous financial year, 2012-13.
- b. The total donations of BJP during FY 2013-14 increased by Rs 87.67 crores from Rs 83.19 crores during FY 2012-13 to Rs 170.86 crores during FY 2013-14 (105% increase).
- c. Donations declared by BJP during FY 2013-14 is more than twice the aggregate declared by the INC, NCP, CPI and CPM during the same year.

### III. Comparison of donations received by National Parties between FY 2012-13 and FY 2013-14

- a. The total donations of **BJP, INC, NCP and CPI** during FY 2013-14 showed an **increase of 158%,** from the previous financial year, 2012-13.
- b. The total donations of BJP during FY 2013-14 increased by Rs 87.67 crores from Rs 83.19 crores during FY 2012-13 to Rs 170.86 crores during FY 2013-14 (105% increase).
- c. Donations declared by BJP during FY 2013-14 is more than twice the aggregate declared by the INC, NCP, CPI and CPM during the same year.
- d. Total donations declared by **INC, NCP and CPI** during **FY 2012-13** was **Rs 12.136 crores** while the total donations declared during FY 2013-14 was **Rs 74.83 crores**.
- e. Donations to CPM reduced from Rs 3.81 crores during FY 2012-13 to Rs 2.097 crores during FY 2013-14 a decrease of 45% in total donations.
- f. Donations to INC increased from Rs 11.72 crores during FY 2012-13 to Rs 59.58 crores during FY 2013-14, an increase of 408% in total donations.