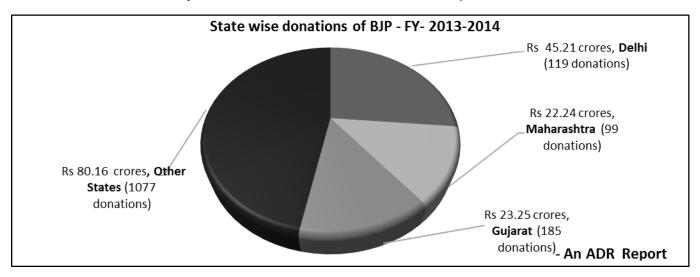

#### VII. State-wise donations to National Parties

- a. A total of Rs 45.21 crores was donated to BJP from 119 donations from Delhi by both corporates and individuals together. It is to be noted that INC received maximum donations from Delhi (Rs 39.05 crores), as did CPI (Rs 54.6 lakhs) and CPM (Rs 1.88 crores) during FY 2013-14.
- b. Donations to BJP from Gujarat amounted to **Rs 23.25 crores** followed by **22.24 crores** from **Maharashtra**.

#### VI. State-wise donations to BJP

- a. **Segregation of donations according to State** was made by **ADR/NEW** based on the **address** provided by BJP in its donations report to the ECI.
- b. A total of **Rs 45.21 crores** was donated to BJP from 119 donations from **Delhi** by both corporates and individuals together. It is to be noted that **INC** received maximum donations from **Delhi** (**Rs 39.05 crores**), as did **CPI** (**Rs 54.6 lakhs**) and **CPM** (**Rs 1.88 crores**) during FY 2013-14.
- c. Donations to BJP from Gujarat amounted to Rs 23.25 crores followed by 22.24 crores from Maharashtra.