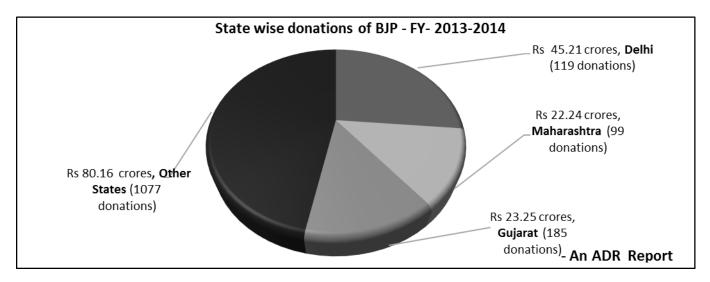

#### VII. State-wise donations to National Parties

- a. A total of Rs 45.21 crores was donated to BJP from 119 donations from Delhi by both corporates and individuals together. It is to be noted that INC received maximum donations from Delhi (Rs 39.05 crores), as did CPI (Rs 54.6 lakhs) and CPM (Rs 1.88 crores) during FY 2013-14.
- b. Donations to BJP from Gujarat amounted to **Rs 23.25 crores** followed by **22.24 crores** from **Maharashtra**.

c. It is to be noted that **3 donations from individuals from Singapore was made to BJP**, amounting to a total of **Rs 8.50 lakhs.** These were the only declared donations from outside India.

| S<br>No. | Name                    | Complete address of the contributing person/company | PAN         | Amount of contribution (Rs.) | Mode of contribution<br>(Cheque/ DD/<br>cash/RTGS/others) | Details of contribution |
|----------|-------------------------|-----------------------------------------------------|-------------|------------------------------|-----------------------------------------------------------|-------------------------|
| 1        | Ashish Todi             | Singapore                                           | (Not given) | 500,000                      | 804340                                                    | ICICI Bank              |
| 2        | Vikash Dhanuka          | Singapore                                           | (Not given) | 250,000                      | 804341                                                    | ICICI Bank              |
| 3        | Pulak Chandan<br>Prasad | Singapore                                           | (Not given) | 100,000                      | 868797                                                    | Citi Bank               |
|          | Total                   |                                                     |             |                              |                                                           |                         |

#### VI. State-wise donations to BJP

- a. **Segregation of donations according to State** was made by **ADR/NEW** based on the **address** provided by BJP in its donations report to the ECI.
- b. A total of **Rs 45.21 crores** was donated to BJP from 119 donations from **Delhi** by both corporates and individuals together. It is to be noted that **INC** received maximum donations from **Delhi** (**Rs 39.05 crores**), as did **CPI** (**Rs 54.6 lakhs**) and **CPM** (**Rs 1.88 crores**) during FY 2013-14.
- c. Donations to BJP from Gujarat amounted to Rs 23.25 crores followed by 22.24 crores from Maharashtra.

It is to be noted that **3 donations from individuals from Singapore was made to BJP**, amounting to a total of **Rs 8.50 lakhs.** These were the only declared donations from outside India.

| S<br>No. | Name                    | Complete address of the contributing person/company | PAN         | Amount of contribution (Rs.) | Mode of contribution<br>(Cheque/ DD/<br>cash/RTGS/others) | Details of contribution |
|----------|-------------------------|-----------------------------------------------------|-------------|------------------------------|-----------------------------------------------------------|-------------------------|
| 1        | Ashish Todi             | Singapore                                           | (Not given) | 500,000                      | 804340                                                    | ICICI Bank              |
| 2        | Vikash Dhanuka          | Singapore                                           | (Not given) | 250,000                      | 804341                                                    | ICICI Bank              |
| 3        | Pulak Chandan<br>Prasad | Singapore                                           | (Not given) | 100,000                      | 868797                                                    | Citi Bank               |
|          | Total                   |                                                     |             |                              |                                                           |                         |