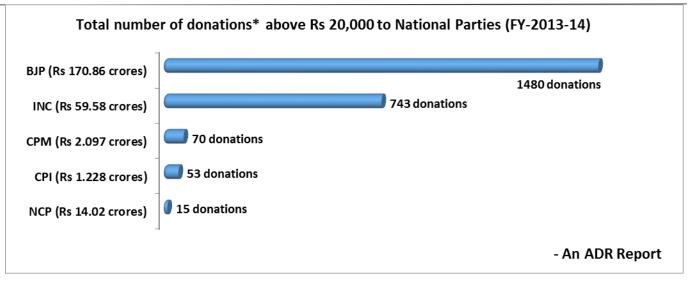

#### II. Number of donors contributing above Rs 20,000 to National Parties from all over India (FY 2013-14)

- a. The total amount of donations above Rs 20,000 received by National Political Parties during FY 2013-14 was calculated from the donations report submitted to the Election Commission annually.
- b. The total amount of donations above Rs 20,000 declared by the National Parties was Rs. 247.79 crores, from 2361 donations. BSP declared that the party received no donations above Rs 20,000.
- c. The donations declared by BJP amounts to 69% of the total donations declared by all the National Parties together.
- d. On an average, BJP received Rs 13.19 lakhs per unique donor\*, INC received Rs 11.70 lakhs per unique donor, NCP: Rs 1 crore, CPI: Rs 3.23 lakhs and CPM: Rs 4.03 lakhs per unique donor.

| Party | Total number of | Total number of unique donors | Total amount contributed | Average amount of donation |
|-------|-----------------|-------------------------------|--------------------------|----------------------------|
| raity | donations       | (a)                           | (b)                      | per unique donor (b/a)     |
| ВЈР   | 1480            | 1295                          | Rs 1,70,86,36,182        | Rs 13,19,410               |
| DJF   | 1460            | 1293                          | (~Rs 170.86 crores)      | (~Rs 13.19 lakhs)          |
| INC   | 743             | 509                           | Rs 59,58,37,728          | Rs 11,70,605               |
| INC   | 743             | 309                           | (~Rs 59.58 crores)       | (~ Rs 11.70 lakhs)         |
| NCP   | P 15            | 14                            | Rs 14,02,00,000          | Rs 1,00,14,286             |
| NCF   |                 |                               | (~Rs 14.02 crores)       | (~ Rs 1 crore)             |
| СРІ   | 53              | 38                            | Rs 1,22,81,544           | Rs 3,23,199                |
| CFI   |                 | 36                            | (~Rs 1.22 crores)        | (~ Rs 3.23 lakhs)          |
| СРМ   | 70              | 52                            | Rs 2,09,74,666           | Rs 4,03,359                |
| CFIVI | 70              | 52                            | (~Rs 2.09 crores)        | (~ Rs 4.03 lakhs)          |
| Total | 2361            | 1908                          | Rs 247.79 crores         | Rs 12.98 lakhs             |

## II. Number of donors contributing above Rs 20,000 to National Parties from all over India (FY 2013-14)

- a. The total amount of donations above Rs 20,000 received by National Political Parties during FY 2013-14 was calculated from the donations report submitted to the Election Commission annually.
- b. The total amount of donations above Rs 20,000 declared by the National Parties was **Rs. 247.79 crores**, from **2361 donations.**
- c. The donations declared by BJP amounts to 69% of the total donations declared by all the National Parties together.
- d. On an average, BJP received Rs 13.19 lakhs per unique donor\*, INC received Rs 11.70 lakhs per unique donor, NCP: Rs 1 crore, CPI: Rs 3.23 lakhs and CPM: Rs 4.03 lakhs per unique donor.
- e. **BSP declared that the party received no donations above Rs 20,000** during FY 2013-14, as it had declared in the past.

| Doube | Total number of | Total number of unique donors | Total amount contributed | Average amount of donation |
|-------|-----------------|-------------------------------|--------------------------|----------------------------|
| Party | donations       | (a)                           | (b)                      | per unique donor (b/a)     |
| ВЈР   | 1480            | 1295                          | Rs 1,70,86,36,182        | Rs 13,19,410               |
| DJF   | 1400            | 1293                          | (~Rs 170.86 crores)      | (~Rs 13.19 lakhs)          |
| INC   | 743             | 509                           | Rs 59,58,37,728          | Rs 11,70,605               |
| INC   | /43             | 509                           | (~Rs 59.58 crores)       | (~ Rs 11.70 lakhs)         |
| NCP   | 15              | 14                            | Rs 14,02,00,000          | Rs 1,00,14,286             |
| INCP  |                 |                               | (~Rs 14.02 crores)       | (~ Rs 1 crore)             |
| СРІ   | E2              | 53 38                         | Rs 1,22,81,544           | Rs 3,23,199                |
| CPI   | 53              |                               | (~Rs 1.22 crores)        | (~ Rs 3.23 lakhs)          |
| CDM   | 70              | F.3                           | Rs 2,09,74,666           | Rs 4,03,359                |
| СРМ   | 70              | 52                            | (~Rs 2.09 crores)        | (~ Rs 4.03 lakhs)          |
| Total | 2361            | 1908                          | Rs 247.79 crores         | Rs 12.98 lakhs             |