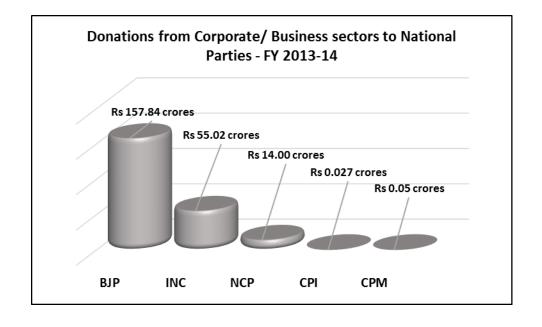

#### VI. <u>Donors from Corporates/ business sectors Vs. Individual donors</u>

- a. 92% of donations to BJP above Rs 20,000 were from corporate houses/ business sector. A total of 704 donations from corporate/business sectors amounting to Rs 157.84 crores were made to BJP.
- b. **8% of donations to BJP** above Rs 20,000 were made by individuals. **772 individual donors** donated a total of **Rs 12.99 crores** to the party during FY 2013-14.
- c. Four donations declared by BJP contained details of only the amount donated by the donor but not the details of the donors. The total donations from such donors amounted to Rs 2.75 lakhs (0.02% of total donations).

| Party | Total donation<br>(Rs in crores)<br>(A) | Donations From<br>Corporate<br>houses/business sector<br>(Rs in crores) (B) | % of share<br>(B/A*100) |
|-------|-----------------------------------------|-----------------------------------------------------------------------------|-------------------------|
| ВЈР   | 170.86                                  | 157.84                                                                      | 92.38%                  |
| INC   | 59.58                                   | 55.02                                                                       | 92.35%                  |
| NCP   | 14.02                                   | 14.00                                                                       | 99.86%                  |
| СРІ   | 1.228                                   | 0.027                                                                       | 2.20%                   |
| СРМ   | 2.097                                   | 0.05                                                                        | 2.38%                   |
| Total | 247.79                                  | 226.94                                                                      | 91.59%                  |

#### V. Donors from Corporates/ business sectors Vs. Individual donors

- a. Corporates/ business sectors have been segregated from individual donations by **ADR/NEW** as this segregation is not a part of the form submitted by the political parties to the ECI.
- b. **92% of donations to BJP above Rs 20,000 were from corporate houses/ business sector.** A total of **704 donations from corporate/business sectors** amounting to **Rs 157.84 crores** were made to BJP.
- c. **8% of donations to BJP** above Rs 20,000 were made by individuals. **772 individual donors** donated a total of **Rs 12.99 crores** to the party during FY 2013-14.
- d. Four donations declared by BJP contained details of only the amount donated by the donor but not the details of the donors. The total donations from such donors amounted to **Rs 2.75 lakhs.**
- e. **35 donations from corporate/business sectors** amounting to **Rs 55.02 crores** were made to INC while **708 individual** donors donated **Rs 4.56 crores.**
- f. Donations from corporates formed 92.35% of total donations declared by INC.
- g. 13 donations from corporate/ business sectors aggregating to Rs 14 crores were made to NCP while 2 individual donors donated Rs 2 lakhs.
- h. Donations from corporates formed 99.86% of total donations declared by NCP.
- i. While 4 donations to CPI were made from Unions and a Memorial Trust which aggregated to Rs 2.75 lakhs, CPM received a total of Rs 5 lakhs from 4 corporate/ business houses during FY 2013-14.

| Party | Total donation<br>(Rs in crores)<br>(A) | Donations From Corporate houses/business sector (Rs in crores) (B) | % of share<br>(B/A*100) |
|-------|-----------------------------------------|--------------------------------------------------------------------|-------------------------|
| BJP   | 170.86                                  | 157.84                                                             | 92.38%                  |
| INC   | 59.58                                   | 55.02                                                              | 92.35%                  |
| NCP   | 14.02                                   | 14.00                                                              | 99.86%                  |
| СРІ   | 1.228                                   | 0.027                                                              | 2.20%                   |
| СРМ   | 2.097                                   | 0.05                                                               | 2.38%                   |
| Total | 247.79                                  | 226.94                                                             | 91.59%                  |