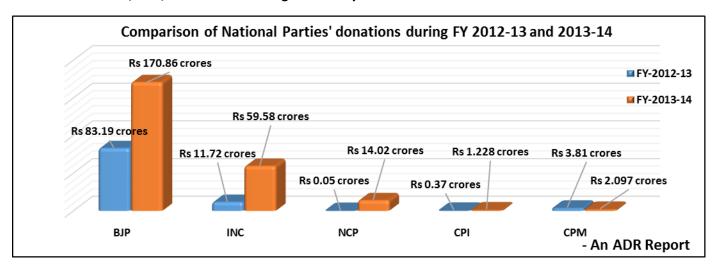

#### III. Comparison of donations received by National Parties during FY 2012-13 and FY 2013-14

- a. The total donations of **BJP, INC, NCP and CPI** during FY 2013-14 showed an **increase of 158%,** from the previous financial year, 2012-13.
- b. The total donations of BJP during FY 2013-14 increased by Rs 87.67 crores from Rs 83.19 crores during FY 2012-13 to Rs 170.86 crores during FY 2013-14 (105% increase).
- c. Donations declared by BJP during FY 2013-14 is more than twice the aggregate declared by the INC, NCP, CPI and CPM during the same year.

### III. Comparison of donations received by National Parties between FY 2012-13 and FY 2013-14

- a. The total donations of **BJP, INC, NCP and CPI** during FY 2013-14 showed an **increase of 158%,** from the previous financial year, 2012-13.
- b. The total donations of BJP during FY 2013-14 increased by Rs 87.67 crores from Rs 83.19 crores during FY 2012-13 to Rs 170.86 crores during FY 2013-14 (105% increase).
- c. Donations declared by BJP during FY 2013-14 is more than twice the aggregate declared by the INC, NCP, CPI and CPM during the same year.
- d. Total donations declared by **INC, NCP and CPI** during **FY 2012-13** was **Rs 12.136 crores** while the total donations declared during FY 2013-14 was **Rs 74.83 crores**.
- e. Donations to CPM reduced from Rs 3.81 crores during FY 2012-13 to Rs 2.097 crores during FY 2013-14 a decrease of 45% in total donations.
- f. Donations to INC increased from Rs 11.72 crores during FY 2012-13 to Rs 59.58 crores during FY 2013-14, an increase of 408% in total donations.