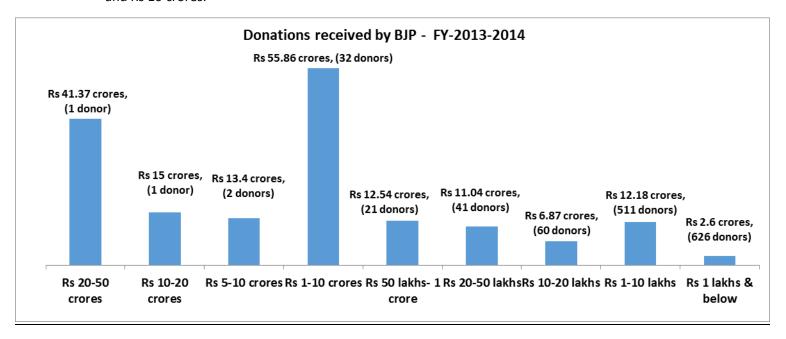

#### IV. Donations to BJP during FY 2013-14

a. BJP received maximum donations of Rs 55.86 crores from 32 donors who donated between Rs 1 crore and Rs 10 crores.