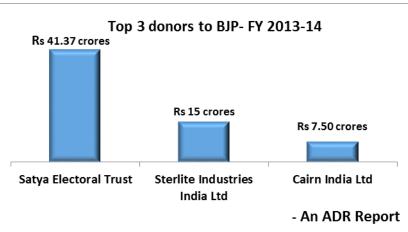

#### V. Top 3 donors to BJP

a. Bharti Group's Satya Electoral Trust donated the maximum amount of Rs 41.37 crores to BJP from 3 donations followed by Sterlite Industries India Ltd which donated Rs 15 crores from 4 donations and Cairn India Ltd. which donated Rs 7.50 crores from 2 donations to the party. It is to be noted that none of the above 3 donors donated to BJP during FY 2012-13.

#### IV. Top 3 donors to National Parties

- a. **Bharti Group's Satya Electoral Trust** donated the maximum amount of **Rs 41.37 crores** to BJP from <u>3 donations</u> followed **by Sterlite Industries India Ltd** which donated **Rs 15 crores** from <u>4 donations</u> and **Cairn India Ltd.** which donated **Rs 7.50 crores** from <u>2 donations</u> **to the party**. It is to be noted that **none of the above 3 donors** donated to **BJP** during FY 2012-13
- b. Satya Electoral Trust was also the top donor of INC and donated the maximum amount of Rs 36.5 crores to the party followed by A.V.Patil Foundation which donated Rs 5 crores and Bharat Forge Ltd. which donated Rs 2.50 crores. It is to be noted that none of the above 3 donors donated to INC during FY 2012-13.
- c. Donations to CPI were by means of collection, levy and membership fees. Maximum amount was declared by **Shri Gurudas Dasgupta** (Rs 25 lakhs) followed by Andhra Pradesh State Council, CPI (Rs 14.96 lakhs) and **Kerala State Council**, CPI (Rs 11.53 lakhs).