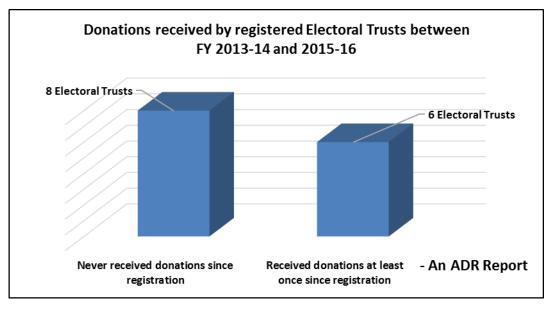

#### 2. Overview of donations received by registered Electoral Trusts between FY 2013-14 and 2015-16

- a. Out of the 18 registered Electoral Trusts, **14 Trusts** have been submitting a copy of their Contributions report to the Election Commission, **consistently**, since their registration.
- b. There are 8 such registered Electoral Trusts who have declared **not receiving any contributions** since their registration.
- c. Bhartiya Socialist Republican Electoral Trust Association and Harmony Electoral Trust are the **two Electoral Trusts** who have not submitted a copy of their Contributions report to the ECI for FY 2015-16.

#### 3. Donations received by registered Electoral Trusts between FY 2013-14 and 2015-16

- Out of the 18 registered Electoral Trusts, **14 Trusts** have been submitting a copy of their Contributions report to the Election Commission, **consistently**, since their registration.
- There are **8** such registered Electoral Trusts who have declared receiving **nil contributions** since their registration.
- Bhartiya Socialist Republican Electoral Trust Association and Harmony Electoral Trust are the **two Electoral Trusts** not to submit a copy of their Contributions report to the ECI for FY 2015-16.
- 2 Electoral Trusts, (Jaybharat Electoral Trust & Kalyan Electoral Trust) were **not required** to submit their contributions reports for FY 2015-16 to the Election Commission as their registration was approved after 31<sup>st</sup> March, 2017.