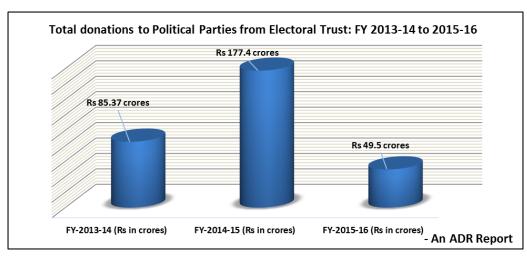

Between FY 2013-14 and 2015-16, **6 registered Electoral Trusts** donated a total of **Rs 312.27 cr** of which **only 2** Electoral Trusts (Satya and Samaj Electoral Trusts) donated **more than once.** Total donations to political parties during **FY 2013-14** was **Rs 85.37 cr**, during **FY 2014-15**: **Rs 177.40 cr** and during **FY 2015-16**: **Rs 49.50 cr.** 

# Donations made by the Electoral Trusts to Political Parties - FY 2013-14 to 2015-16

- Between FY 2013-14 and 2015-16, **6 registered Electoral Trusts** donated a total of **Rs 312.27 cr** of which **only 2** Electoral Trusts (Satya and Samaj Electoral Trusts) donated **more than once**.
- Total donations to political parties during FY 2013-14 was Rs 85.37 cr, during FY 2014-15: Rs 177.40 cr and during FY 2015-16: Rs 49.50 cr.
- 4 National Parties received 89.57% (Rs 279.684 cr) of the total donations from Electoral trusts while 16 regional Parties received only 10.43% (Rs 32.581 cr) out of Rs 312.27 cr of donations from Electoral Trusts.
- BJP and INC are the only two political parties to receive donations from Electoral Trusts every financial year.