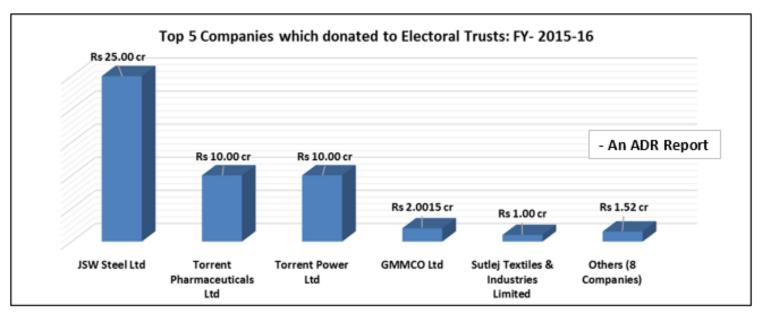

#### 5. Contributions made by Corporates to Electoral Trusts, FY 2015-16

- a. <u>JSW Steel Ltd</u> contributed the maximum amount of Rs 25 cr to Satya Electoral Trust which formed 53.19% of the Trust's total donations followed by <u>Torrent Pharmaceuticals Ltd</u> and <u>Torrent Power Ltd</u>.
   Each of which donated Rs 10 cr crores and constituted 21.28% each of total donations to Satya Electoral Trust.
- b. <u>Sutlej Textiles & Industries Ltd</u> contributed the maximum amount of **Rs 1 cr** which formed **39.68% of total donations to Samaj Electoral Trust** followed by <u>Sil Investments Ltd</u> which donated **Rs 75 lakhs** and **constituted 29.76% of total donations** to the Trust.

| Top 5 donations from Companies to Electoral Trusts: FY- 2015-16 |                                      |                     |  |  |  |  |  |
|-----------------------------------------------------------------|--------------------------------------|---------------------|--|--|--|--|--|
| S.No                                                            | Name of the Donor                    | Total Contributions |  |  |  |  |  |
| 1                                                               | JSW Steel Ltd                        | Rs 25 cr            |  |  |  |  |  |
| 2                                                               | Torrent Pharmaceuticals Ltd          | Rs 10 cr            |  |  |  |  |  |
| 3                                                               | Torrent Power Ltd                    | Rs 10 cr            |  |  |  |  |  |
| 4                                                               | GMMCO Ltd                            | Rs 2.0015 cr        |  |  |  |  |  |
| 5                                                               | Sutlej Textiles & Industries Limited | Rs 1 cr             |  |  |  |  |  |
| 6                                                               | Others (8 Companies)                 | Rs 1.52 cr          |  |  |  |  |  |