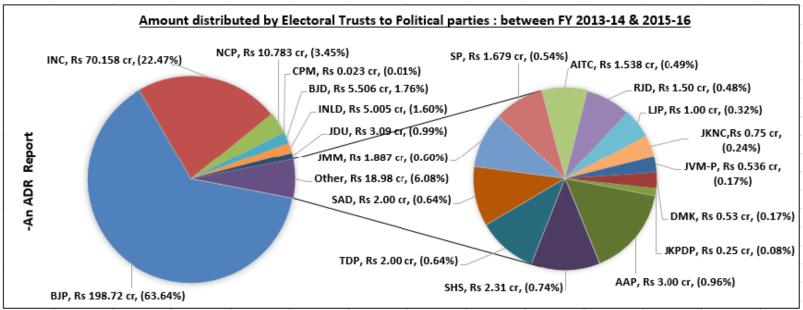

# Donations made by the Electoral Trusts to Political Parties - FY 2013-14 to 2015-16

- Between FY 2013-14 and 2015-16, **6 registered Electoral Trusts** donated a total of **Rs 312.27 cr** of which **only 2** Electoral Trusts (Satya and Samaj Electoral Trusts) donated **more than once**.
- Total donations to political parties during FY 2013-14 was Rs 85.37 cr, during FY 2014-15: Rs 177.40 cr and during FY 2015-16: Rs 49.50 cr.
- 4 National Parties received 89.57% (Rs 279.684 cr) of the total donations from Electoral trusts while 16 regional Parties received only 10.43% (Rs 32.581 cr) out of Rs 312.27 cr of donations from Electoral Trusts.
- BJP and INC are the only two political parties to receive donations from Electoral Trusts every financial year.

| Amount distributed by Electoral Trust to Political parties : Between- Financial Years 2013-14 and 2015-16 (Rs in cr) |             |               |             | Total         |
|----------------------------------------------------------------------------------------------------------------------|-------------|---------------|-------------|---------------|
| Party                                                                                                                | FY-2013-14  | FY-2014-15    | FY-2015-16  |               |
| ВЈР                                                                                                                  | 41.37       | 111.35        | 46          | 198.72        |
| INC                                                                                                                  | 36.5        | 31.658        | 2           | 70.158        |
| NCP                                                                                                                  | 4           | 6.783         | 0           | 10.783        |
| СРМ                                                                                                                  | 0           | 0.023         | 0           | 0.023         |
| Total                                                                                                                | Rs 81.87 cr | Rs 149.814 cr | Rs 48 cr    | Rs 279.684 cr |
| BJD                                                                                                                  | 0           | 5.506         | 0           | 5.506         |
| INLD                                                                                                                 | 0           | 5.005         | 0           | 5.005         |
| JDU                                                                                                                  | 0           | 1.59          | 1.5         | 3.09          |
| AAP                                                                                                                  | 0           | 3             | 0           | 3.00          |
| SHS                                                                                                                  | 0           | 2.31          | 0           | 2.31          |
| TDP                                                                                                                  | 0           | 2             | 0           | 2.00          |
| SAD                                                                                                                  | 2           | 0             | 0           | 2.00          |
| JMM                                                                                                                  | 0           | 1.887         | 0           | 1.887         |
| SP                                                                                                                   | 0           | 1.679         | 0           | 1.679         |
| AITC                                                                                                                 | 0           | 1.538         | 0           | 1.538         |
| RJD                                                                                                                  | 1           | 0.5           | 0           | 1.50          |
| LJP                                                                                                                  | 0           | 1             | 0           | 1.00          |
| JKNC                                                                                                                 | 0.5         | 0.25          | 0           | 0.75          |
| JVM-P                                                                                                                | 0           | 0.536         | 0           | 0.536         |
| DMK                                                                                                                  | 0           | 0.53          | 0           | 0.53          |
| JKPDP                                                                                                                | 0           | 0.25          | 0           | 0.25          |
| Total                                                                                                                | Rs 3.50 cr  | Rs 27.581 cr  | Rs 1.50 cr  | Rs 32.581 cr  |
| Grand Total                                                                                                          | Rs 85.37 cr | Rs 177.40 cr  | Rs 49.50 cr | Rs 312.27 cr  |