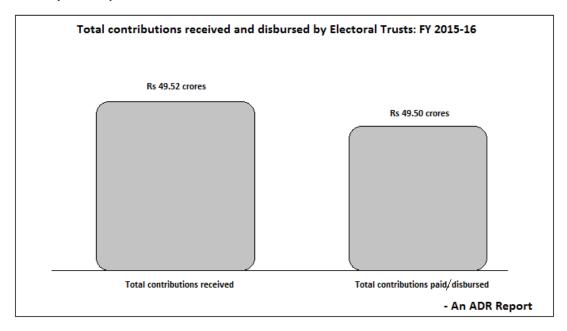

## 4. Contributions received and disbursed by Electoral Trusts during FY 2015-16

- a. According to the rules formulated by the Central Government, Electoral Trusts are required to donate **95%** of their total income to registered political parties in a financial year.
- b. Only Satya Electoral Trust and Samaj Electoral Trust declared receiving contributions during FY 2015-16.
   While the former received Rs 47.0015 cr and distributed Rs 47 cr to political parties, the latter received Rs 2.52 cr and donated Rs 2.50 cr to political parties.
- c. Electoral Trusts received a total amount of Rs 49.52 cr from corporates and distributed Rs 49.50 cr (99.96%) to various political parties.