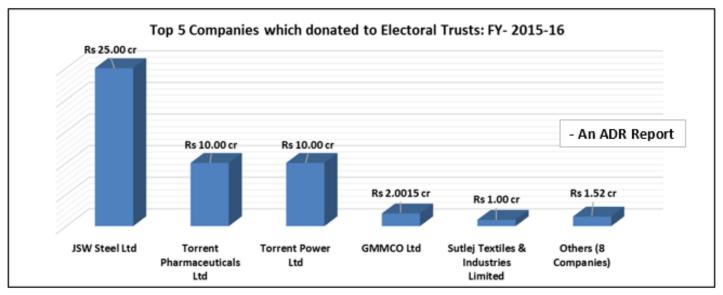

#### 5. Contributions made by Corporates to Electoral Trusts, FY 2015-16

- a. <u>JSW Steel Ltd</u> contributed the maximum amount of Rs 25 cr to Satya Electoral Trust which formed 53.19% of the Trust's total donations followed by <u>Torrent Pharmaceuticals Ltd</u> and <u>Torrent Power Ltd</u>.
   Each of which donated Rs 10 cr crores and constituted 21.28% each of total donations to Satya Electoral Trust.
- b. <u>Sutlej Textiles & Industries Ltd</u> contributed the maximum amount of **Rs 1 cr** which formed **39.68% of total donations to Samaj Electoral Trust** followed by <u>Sil Investments Ltd</u> which donated **Rs 75 lakhs** and **constituted 29.76% of total donations** to the Trust.

| Top 5 donations from Companies to Electoral Trusts: FY- 2015-16 |                                      |                     |  |  |  |  |  |
|-----------------------------------------------------------------|--------------------------------------|---------------------|--|--|--|--|--|
| S.No                                                            | Name of the Donor                    | Total Contributions |  |  |  |  |  |
| 1                                                               | JSW Steel Ltd                        | Rs 25 cr            |  |  |  |  |  |
| 2                                                               | Torrent Pharmaceuticals Ltd          | Rs 10 cr            |  |  |  |  |  |
| 3                                                               | Torrent Power Ltd                    | Rs 10 cr            |  |  |  |  |  |
| 4                                                               | GMMCO Ltd                            | Rs 2.0015 cr        |  |  |  |  |  |
| 5                                                               | Sutlej Textiles & Industries Limited | Rs 1 cr             |  |  |  |  |  |
| 6                                                               | Others (8 Companies)                 | Rs 1.52 cr          |  |  |  |  |  |