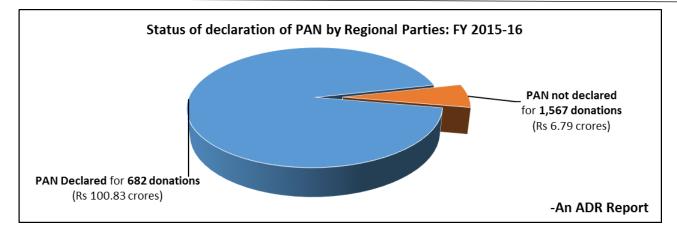

### VIII. Disclosure of PAN details of donors by Regional parties: FY 2015-16

- a. Out of 16 Regional Parties which had declared receiving donations above Rs 20,000, 9 parties; Shiv Sena, AAP, PMK, YSR-Congress, AIUDF, IUML, MNS, SAD and DMDK have not declared PAN details of 1567 donations through which the parties collected a total of Rs 6.79 cr.
- b. It is to be noted that **PMK has not provided PAN details of even a single donor** in its donations statement. The party collected **Rs 2.646 crores** from **571 donations** without PAN.
- c. AAP failed to provide PAN details of **468 donors** from whom the party collected **Rs 2.89 crores** (via **842 donations**).