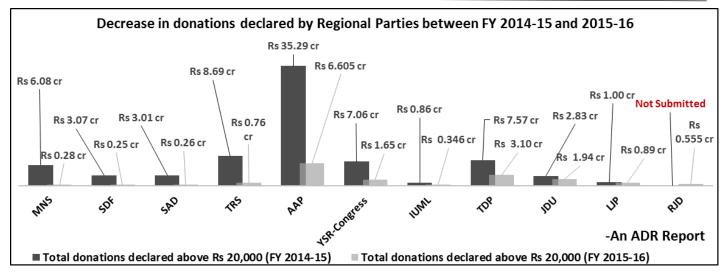

#### II. Comparison of donations received by Regional Parties during FY 2014-15 and FY 2015-16

- a. The overall donations of the 21 Regional Parties considered for this report during FY 2015-16 decreased by Rs 27.24 cr or 20.20% from the previous financial year, 2014-15 when the parties declared receiving Rs 134.86 cr.
- b. Shiv Sena, PMK, AIUDF, DMDK and JDS are the five Regional Parties which have declared increase in the amount of donations received between FY 2014-15 and 2015-16.
- c. BJD, JMM, NPF and RLD had declared receiving a total of Rs 25.56 cr during FY 2014-15 but declared receiving no donations above Rs 20,000 for FY 2015-16 while AIADMK declared receiving NIL donations above Rs 20,000 during FY 2014-15 & 2015-16.
- d. MNS has declared a decrease of 95.39%, from Rs 6.08 cr in FY 2014-15 to Rs 28 lakhs in FY 2015-16 while donations to SDF decreased from Rs 3.07 cr during FY 2014-15 to Rs 25 lakhs during FY 2015-16 (91.86% decrease).

### III. Comparison of donations received by Regional Parties between FY 2014-15 and FY 2015-16

- During FY 2015-16, the overall donations of the 21 Regional Parties considered for this report, decreased by Rs 27.24 cr or a decline of 20.20% from the previous financial year, 2014-15 when the parties declared receiving Rs 134.86 cr.
- b. AIUDF, DMDK, JDS, PMK and Shiv Sena are the five Regional Parties which have declared increase in the amount of donations received between FY 2014-15 and 2015-16.
- c. PMK declared collecting a total of Rs 0.75 cr in FY 2014-15 and showed an increase of 252.8% in FY 2015-16 by collecting a total of Rs 2.646 cr. Shiv Sena declared collecting a total of Rs 32.29 cr in FY 2014-15 and showed an increase of 168.94% in FY 2015-16 by collecting a total of Rs 86.84 cr. JDS declared collecting a total of Rs 0.45 cr in FY 2014-15 and showed an increase of 34.44% in FY 2015-16 by collecting a total of Rs 0.605 cr.
- d. BJD, JMM, NPF and RLD had declared receiving a total of Rs 25.56 cr during FY 2014-15 but declared receiving no donations above Rs 20,000 for FY 2015-16 while AIADMK declared receiving NIL donations above Rs 20,000 during FY 2014-15 & 2015-16.
- e. MNS has declared a decrease of 95.39%, from Rs 6.08 cr in FY 2014-15 to Rs 28 lakhs in FY 2015-16 while donations to SDF decreased from Rs 3.07 cr during FY 2014-15 to Rs 25 lakhs during FY 2015-16 (91.86% decrease).

| Regional Party | Total donations declared above<br>Rs 20,000 (FY 2014-15) | Total donations declared above<br>Rs 20,000 (FY 2015-16) | % Increase/Decrease in total donations received |
|----------------|----------------------------------------------------------|----------------------------------------------------------|-------------------------------------------------|
| Shivsena       | 32.29                                                    | 86.84                                                    | 168.94%                                         |
| AAP            | 35.29                                                    | 6.605                                                    | -81.28%                                         |
| TDP            | 7.57                                                     | 3.1                                                      | -59.05%                                         |
| РМК            | 0.75                                                     | 2.646                                                    | 252.80%                                         |
| JDU            | 2.83                                                     | 1.94                                                     | -31.45%                                         |
| YSR-Congress   | 7.06                                                     | 1.65                                                     | -76.63%                                         |
| LJP            | 1.00                                                     | 0.89                                                     | -11.00%                                         |
| AIUDF          | 0.28                                                     | 0.79                                                     | 182.14%                                         |
| TRS            | 8.69                                                     | 0.76                                                     | -91.25%                                         |
| JDS            | 0.45                                                     | 0.605                                                    | 34.44%                                          |
| RJD            | Not Submitted                                            | 0.555                                                    | -                                               |
| IUML           | 0.86                                                     | 0.346                                                    | -59.77%                                         |
| MNS            | 6.08                                                     | 0.28                                                     | -95.39%                                         |
| SAD            | 3.01                                                     | 0.26                                                     | -91.36%                                         |
| SDF            | 3.07                                                     | 0.25                                                     | -91.86%                                         |
| DMDK           | 0.07                                                     | 0.098                                                    | 40.00%                                          |
| AIADMK         | 0                                                        | 0                                                        | 0.00%                                           |
| BJD            | 21.8                                                     | 0                                                        | -100%                                           |
| JMM            | 2.64                                                     | 0                                                        | -100%                                           |
| NPF            | 0.84                                                     | 0                                                        | -100%                                           |
| RLD            | 0.28                                                     | 0                                                        | -100%                                           |
| Grand Total    | Rs 134.86 crores                                         | Rs 107.62 crores                                         | -20.20%                                         |