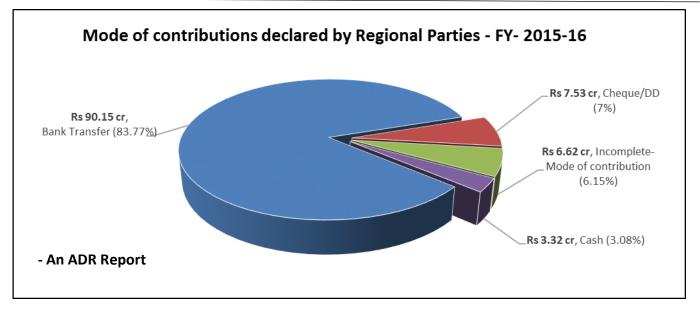

#### VII. Mode of contribution to Regional Parties

- Regional Parties declared receiving a total of Rs 90.15 cr through bank transfer from a total of 438 donations, forming 83.77% of the total donations received. While 267 donations, amounting to Rs 7.53 cr was received in the form of cheque/DD, forming 7% of the total donations received.
- b. **Rs 6.62 cr** was declared as received by the Regional Parties **without declaring what mode the payment was made in.** A total of 760 such donations contained incomplete details of how the donations were made.
- c. **3.08%** of the total donations received or **Rs 3.32 cr** was in cash through 784 donations.

| Mode through which contributions received as declared by Regional Parties for FY 2015-16 |               |                                      |        |       |        |  |  |  |  |  |
|------------------------------------------------------------------------------------------|---------------|--------------------------------------|--------|-------|--------|--|--|--|--|--|
| Donations                                                                                | Bank Transfer | Incomplete - Mode of<br>contribution | · Cash |       |        |  |  |  |  |  |
| Total No of donations                                                                    | 438           | 267                                  | 760    | 784   | 2249   |  |  |  |  |  |
| Total donations<br>declared (Rs in crores)                                               | 90.15         | 7.53                                 | 6.62   | 3.32  | 107.62 |  |  |  |  |  |
| Share of donations                                                                       | 83.77%        | 7%                                   | 6.15%  | 3.08% | 100%   |  |  |  |  |  |