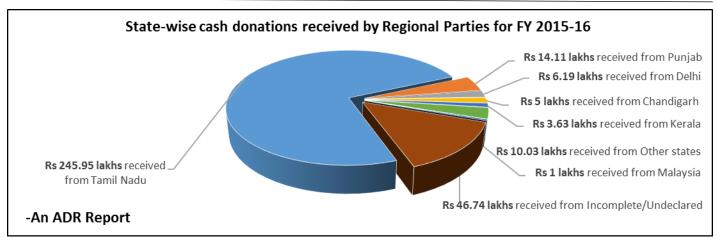

### IV. Cash donations declared by Regional Parties – FY 2015-16

- a. **PMK, AAP, Shivsena, IUML, DMDK and AIUDF** were the only Regional Parties which declared collecting donations in cash.
- b. **Rs 3.326 cr** in cash donations formed **3.08%** of the total contributions declared by the Regional Parties from 784 donations.
- c. Maximum donations in cash was declared by PMK which collected a total of Rs 264.6 lakhs, followed by AAP with Rs 29.56 lakhs and Shivsena with Rs 27.27 lakhs.
- d. Among all the states, donors from Tamil Nadu made the highest donations of Rs 245.95 lakhs in cash, followed by donors from Punjab who donated a total of Rs 14.11 lakhs and donors from Delhi who donated a sum of Rs 6.19 lakhs in cash.
- e. All donations in cash from Punjab, Delhi, Chandigarh and Malaysia were to AAP. Single donor from Malaysia made 5 donations of Rs 20,000 each in cash to AAP during FY 2015-16.
- f. Donations worth **Rs 46.74 lakhs** in cash were received from undeclared addresses based on contributions report submitted by three Regional Parties, therefore, they could not be segregated state-wise.
- g. For complete list of state-wise cash donations, please refer to **Annexure 3.**

|                                   | State-wise cash donations received by Regional parties for FY 2015-16 (Rs in Lakhs) |              |            |               |                   |                   |                 |  |  |  |  |
|-----------------------------------|-------------------------------------------------------------------------------------|--------------|------------|---------------|-------------------|-------------------|-----------------|--|--|--|--|
| States/Abroad                     | ΑΑΡ                                                                                 | AIUDF        | DMDK       | IUML          | РМК               | Shivsena          | Grand Total     |  |  |  |  |
| Tamil Nadu                        | 0                                                                                   | 0            | 2          | 7.03          | 236.92            | 0                 | Rs 245.95 lakhs |  |  |  |  |
| Punjab                            | 14.11                                                                               | 0            | 0          | 0             | 0                 | 0                 | Rs 14.11 lakhs  |  |  |  |  |
| Delhi                             | 6.19                                                                                | 0            | 0          | 0             | 0                 | 0                 | Rs 6.19 lakhs   |  |  |  |  |
| Chandigarh                        | 5                                                                                   | 0            | 0          | 0             | 0                 | 0                 | Rs 5 lakhs      |  |  |  |  |
| Kerala                            | 0.5                                                                                 | 0            | 0          | 0.2           | 2.93              | 0                 | Rs 3.63 lakhs   |  |  |  |  |
| Other states                      | 2.76                                                                                | 1.6          | 0          | 0             | 2.58              | 3.09              | Rs 10.03 lakhs  |  |  |  |  |
| Malaysia                          | 1                                                                                   | 0            | 0          | 0             | 0                 | 0                 | Rs 1 lakh       |  |  |  |  |
| Incomplete/<br>Undeclared Address | 0                                                                                   | 0            | 0          | 0.39          | 22.17             | 24.18             | Rs 46.74 lakhs  |  |  |  |  |
| Total<br>(Rs in lakhs)            | Rs 29.56<br>lakhs                                                                   | Rs 1.6 lakhs | Rs 2 lakhs | Rs 7.62 lakhs | Rs 264.6<br>lakhs | Rs 27.27<br>lakhs | Rs 332.65 lakhs |  |  |  |  |