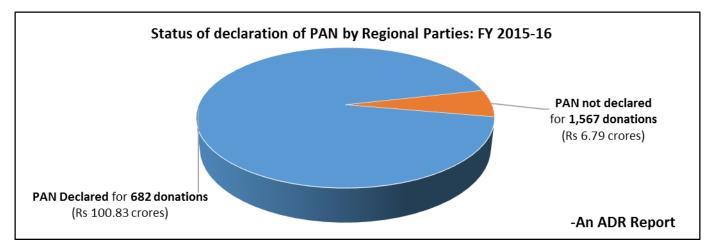

### VIII. Disclosure of PAN details of donors by Regional parties: FY 2015-16

- a. Out of 16 Regional Parties which had declared receiving donations above Rs 20,000, 9 parties; Shiv Sena, AAP, PMK, YSR-Congress, AIUDF, IUML, MNS, SAD and DMDK have not declared PAN details of 1567 donations through which the parties collected a total of Rs 6.79 cr.
- b. It is to be noted that **PMK has not provided PAN details of even a single donor** in its donations statement. The party collected **Rs 2.646 crores** from **571 donations** without PAN.
- c. AAP failed to provide PAN details of **468 donors** from whom the party collected **Rs 2.89 crores** (via **842 donations**).

|              | Status of declaration of PAN details of donors in Contributions given to Regional Parties for FY 2015-16 |                                 |                                   |                                 |                          |                  |  |  |  |
|--------------|----------------------------------------------------------------------------------------------------------|---------------------------------|-----------------------------------|---------------------------------|--------------------------|------------------|--|--|--|
|              | PAN not Dec                                                                                              | lared                           | PAN De                            | eclared                         |                          |                  |  |  |  |
| Party        | No. of donations<br>without PAN details                                                                  | Contributions<br>(Rs in crores) | No. of donations with PAN details | Contributions<br>(Rs in crores) | Total No of<br>donations | Total Donations  |  |  |  |
| Shivsena     | 63                                                                                                       | 0.73                            | 80                                | 86.11                           | 143                      | Rs 86.84 crores  |  |  |  |
| AAP          | 842                                                                                                      | 2.89                            | 345                               | 3.715                           | 1187                     | Rs 6.605 crores  |  |  |  |
| TDP          | 0                                                                                                        | 0.00                            | 75                                | 3.10                            | 75                       | Rs 3.10 crores   |  |  |  |
| РМК          | 571                                                                                                      | 2.646                           | 0                                 | 0.00                            | 571                      | Rs 2.646 crores  |  |  |  |
| JDU          | 0                                                                                                        | 0.00                            | 18                                | 1.94                            | 18                       | Rs 1.94 crores   |  |  |  |
| YSR-Congress | 5                                                                                                        | 0.015                           | 28                                | 1.634                           | 33                       | Rs 1.65 crores   |  |  |  |
| LJP          | 0                                                                                                        | 0.00                            | 23                                | 0.89                            | 23                       | Rs 0.89 crores   |  |  |  |
| AIUDF        | 1                                                                                                        | 0.015                           | 37                                | 0.776                           | 38                       | Rs 0.79 crores   |  |  |  |
| TRS          | 0                                                                                                        | 0.00                            | 3                                 | 0.76                            | 3                        | Rs 0.76 crores   |  |  |  |
| JDS          | 0                                                                                                        | 0.00                            | 13                                | 0.61                            | 13                       | Rs 0.605 crores  |  |  |  |
| RJD          | 0                                                                                                        | 0.00                            | 4                                 | 0.56                            | 4                        | Rs 0.555 crores  |  |  |  |
| IUML         | 69                                                                                                       | 0.346                           | 0                                 | 0.00                            | 69                       | Rs 0.346 crores  |  |  |  |
| MNS          | 1                                                                                                        | 0.05                            | 10                                | 0.23                            | 11                       | Rs 0.28 crores   |  |  |  |
| SAD          | 1                                                                                                        | 0.0025                          | 45                                | 0.26                            | 46                       | Rs 0.26 crores   |  |  |  |
| SDF          | 0                                                                                                        | 0.00                            | 1                                 | 0.25                            | 1                        | Rs 0.25 crores   |  |  |  |
| DMDK         | 14                                                                                                       | 0.10                            | 0                                 | 0.00                            | 14                       | Rs 0.098 crores  |  |  |  |
| Total        | 1567 donations                                                                                           | Rs 6.79 crores                  | 682 donations                     | Rs 100.83 crores                | 2249<br>donations        | Rs 107.62 crores |  |  |  |