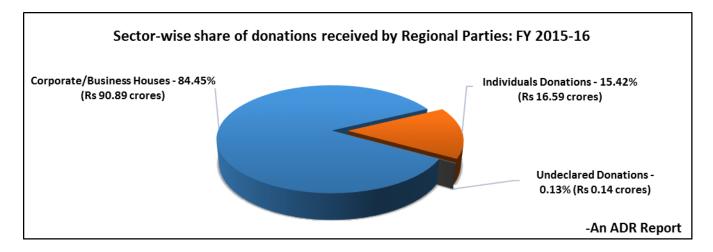

#### V. Donors from Corporates/ business sectors Vs. Individual donors

- a. 84.45% of all donations above Rs 20,000 amounting to Rs 90.89 cr were received via 202 donations from corporate/business houses in FY 2015-16 by Regional Parties. 15.42% amounting to Rs 16.59 crores were received via 1988 donations from Individual donors during the same time.
- b. There were **59 undeclared donations** from which regional parties collected **Rs 0.14 crores** in FY 2015-16.
- c. With the maximum amount of donations during FY 2015-16, **Shivsena** has declared receiving **Rs 86.16** crores from corporate/business houses and **Rs 0.68** crores from individual donors.

### VI. Donations from Corporates/Business Houses, Individual donors and Unknown

- a. ADR/NEW has done a sector wise analysis for which donations from Corporates/Business houses have been segregated from donations from individual donors and from donations which are unknown as this was not a part of the contributions report submitted by the political parties to the ECI.
- b. 84.45% or Rs 90.89 cr were received via 202 donations from corporate/business houses in FY 2015-16 by Regional Parties. 15.42% or Rs 16.59 cr were received via 1988 donations from Individual donors during the same time.
- c. There were **59 undeclared donations** from which regional parties had collected **Rs 0.14 cr** in FY 2015-16
- d. With the maximum amount of donations during FY 2015-16, **Shivsena** has declared receiving **Rs 86.16 cr from** corporate/business houses and **Rs 0.68 crores** from individual donors.
- e. Donations from corporates formed 99.22% of total donations declared by Shiv Sena.
- f. AAP has declared receiving 125 donations from corporate/business houses amounting to Rs 1.035 cr and 1062 donations amounting to Rs 5.57 cr from individual donors.