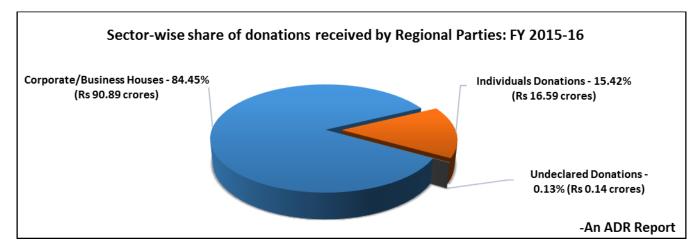

### VI. Donations from Corporates/Business Houses, Individual donors and Unknown

- a. ADR/NEW has done a sector wise analysis for which donations from Corporates/Business houses have been segregated from donations from individual donors and from donations which are unknown as this was not a part of the contributions report submitted by the political parties to the ECI.
- b. 84.45% or Rs 90.89 cr were received via 202 donations from corporate/business houses in FY 2015-16 by Regional Parties. 15.42% or Rs 16.59 cr were received via 1988 donations from Individual donors during the same time.
- c. There were **59 undeclared donations** from which regional parties had collected **Rs 0.14 cr** in FY 2015-16
- d. With the maximum amount of donations during FY 2015-16, **Shivsena** has declared receiving **Rs 86.16 cr from** corporate/business houses and **Rs 0.68 crores** from individual donors.
- e. Donations from corporates formed 99.22% of total donations declared by Shiv Sena.
- f. AAP has declared receiving 125 donations from corporate/business houses amounting to Rs 1.035 cr and 1062 donations amounting to Rs 5.57 cr from individual donors.

|                    | Corporate/B         | <b>Corporate/Business Houses</b>         |                     | Individuals Donations                    |                     | Unknown Donations                        |                     | nd Total                                 |
|--------------------|---------------------|------------------------------------------|---------------------|------------------------------------------|---------------------|------------------------------------------|---------------------|------------------------------------------|
| Political<br>Party | No. of<br>Donations | Total<br>Contributions<br>(Rs in crores) | No. of<br>Donations | Total<br>Contributions<br>(Rs in crores) | No. of<br>Donations | Total<br>Contributions (Rs<br>in crores) | No. of<br>Donations | Total<br>Contributions<br>(Rs in crores) |
| Shivsena           | 44                  | 86.16                                    | 99                  | 0.68                                     | 0                   | 0                                        | 143                 | Rs 86.84<br>crores                       |
| AAP                | 125                 | 1.035                                    | 1062                | 5.57                                     | 0                   | 0                                        | 1187                | Rs 6.605<br>crores                       |
| TDP                | 2                   | 0.02                                     | 73                  | 3.08                                     | 0                   | 0                                        | 75                  | Rs 3.10 crores                           |
| РМК                | 0                   | 0                                        | 552                 | 2.585                                    | 19                  | 0.061                                    | 552                 | Rs 2.646<br>crores                       |
| JDU                | 8                   | 1.86                                     | 10                  | 0.08                                     | 0                   | 0                                        | 18                  | Rs 1.94 crores                           |
| YSR-<br>Congress   | 3                   | 0.303                                    | 30                  | 1.35                                     | 0                   | 0                                        | 33                  | Rs 1.65 crores                           |
| LJP                | 5                   | 0.12                                     | 18                  | 0.766                                    | 0                   | 0                                        | 23                  | Rs 0.89 crores                           |
| AIUDF              | 0                   | 0                                        | 38                  | 0.79                                     | 0                   | 0                                        | 38                  | Rs 0.79 crores                           |
| TRS                | 1                   | 0.25                                     | 2                   | 0.51                                     | 0                   | 0                                        | 3                   | Rs 0.76 crores                           |

g. Donations from individuals formed 84.33% of total donations declared by AAP.

|                    | Corporate/B         | usiness Houses                           | Individual          | s Donations                              | Unkno               | wn Donations                             | Gra                 | nd Total                                 |
|--------------------|---------------------|------------------------------------------|---------------------|------------------------------------------|---------------------|------------------------------------------|---------------------|------------------------------------------|
| Political<br>Party | No. of<br>Donations | Total<br>Contributions<br>(Rs in crores) | No. of<br>Donations | Total<br>Contributions<br>(Rs in crores) | No. of<br>Donations | Total<br>Contributions (Rs<br>in crores) | No. of<br>Donations | Total<br>Contributions<br>(Rs in crores) |
| JDS                | 1                   | 0.1                                      | 12                  | 0.505                                    | 0                   | 0                                        | 13                  | Rs 0.605<br>crores                       |
| RJD                | 4                   | 0.555                                    | 0                   | 0                                        | 0                   | 0                                        | 4                   | Rs 0.555<br>crores                       |
| IUML               | 2                   | 0.027                                    | 28                  | 0.242                                    | 39                  | 0.076                                    | 29                  | Rs 0.346<br>crores                       |
| MNS                | 6                   | 0.205                                    | 4                   | 0.07                                     | 1                   | 0.005                                    | 10                  | Rs 0.28 crores                           |
| SAD                | 0                   | 0                                        | 46                  | 0.26                                     | 0                   | 0                                        | 46                  | Rs 0.26 crores                           |
| SDF                | 1                   | 0.25                                     | 0                   | 0                                        | 0                   | 0                                        | 1                   | Rs 0.25 crores                           |
| DMDK               | 0                   | 0                                        | 14                  | 0.098                                    | 0                   | 0                                        | 14                  | Rs 0.098<br>crores                       |
| Grand Total        | 202<br>Donations    | Rs 90.89<br>crores                       | 1988<br>Donations   | Rs 16.59<br>crores                       | 59<br>Donations     | Rs 0.14 crores                           | 2189<br>Donations   | Rs 107.62<br>crores                      |