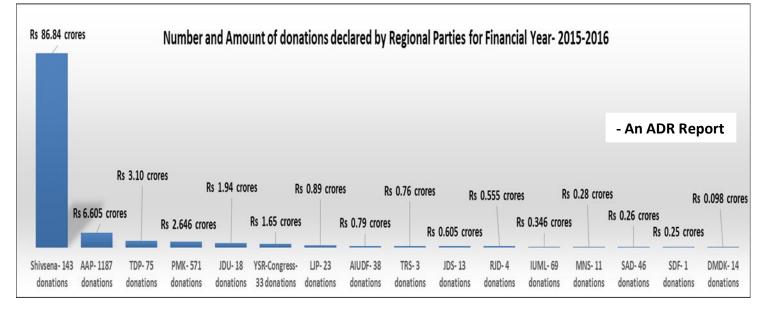

#### 1. Donations above Rs 20,000 to Regional Parties from all over India (FY 2015-16)

- a. The total amount of donations above Rs 20,000 received by Regional Political Parties during FY 2015-16 is calculated from the donations report submitted by the parties to the Election Commission annually.
- b. The total amount of donations above Rs 20,000 declared by the Regional Parties was **Rs. 107.62 cr**, from **2249 donations.**
- c. A total of Rs 86.84 cr was declared by Shivsena from 143 donations while AAP declared receiving Rs 6.605 cr from 1187 donations. The donations declared by Shivsena is more than four times the total amount of donations declared by 15 other Regional parties during the same period.
- d. Of the parties considered, AIADMK, BJD, JMM, NPF and RLD have declared receiving NIL donations above Rs 20,000 during FY 2015-16.

| i otal nu                  | mber and amount of donations declared by Regional Parties: FY 2015- | 10              |
|----------------------------|---------------------------------------------------------------------|-----------------|
| Shivsena- 143 donations    |                                                                     | Rs 86.84 crores |
| AAP- 1187 donations        | Rs 6.605 crores                                                     |                 |
| TDP-75 donations           | Rs 3.10 crores                                                      |                 |
| PMK- 571 donations         | Rs 2.646 crores                                                     |                 |
| JDU- 18 donations          | Rs 1.94 crores                                                      |                 |
| YSR-Congress- 33 donations | Rs 1.65 crores                                                      |                 |
| LIP- 23 donations          | Rs 0.89 crores                                                      |                 |
| AIUDF- 38 donations        | Rs 0.79 crores                                                      |                 |
| TRS- 3 donations           | Rs 0.76 crores                                                      |                 |
| JDS- 13 donations          | Rs 0.605 crores                                                     |                 |
| RJD- 4 donations           | Rs 0.555 crores                                                     |                 |
| IUML- 69 donations         | Rs 0.346 crores                                                     |                 |
| MNS- 11 donations          | Rs 0.28 crores                                                      |                 |
| SAD- 46 donations          | Rs 0.26 crores                                                      |                 |
| SDF- 1 donations           | Rs 0.25 crores                                                      | An ADP Panart   |
| DMDK- 14 donations         | Rs 0.098 crores                                                     | -An ADR Report  |

### I. Donations above Rs 20,000 to Regional Parties from all over India (FY 2015-16)

- a. The total amount of donations above Rs 20,000 received by Regional Political Parties during FY 2015-16 is calculated from the donations report submitted by the parties to the Election Commission annually.
- b. The total amount of donations above Rs 20,000 declared by the Regional Parties was **Rs 107.62 cr**, from **2249** donations which amounts to an **average of Rs 4.79 lakhs per donation.**
- c. With regard to the total number of donations, **AAP** leads with **1187 donations** from individuals and corporates while **PMK** declared a total **571 donations** followed by **Shivsena** with **143 donations** and **TDP** with **75 donations**.
- d. No donations have been declared by AIADMK, BJD, JMM, NPF and RLD for FY 2015-16.
- e. A total of **Rs 86.84 cr** was declared by **Shivsena** during FY 2015-16 while **AAP** declared receiving **Rs 6.605 cr** during the same period.
- f. The total amount of donations declared by **Shivsena** is about **81% of the total donations received by all the regional parties together** which have been considered for the report during the same period.
- g. Shivsena received an average of Rs 60.73 lakhs per donation; TRS Rs 25.33 lakhs per donation, SDF Rs 25 lakhs per donation, RJD Rs 13.88 lakhs per donation, JDU Rs 10.78 lakhs per donation, YSR-Congress Rs 5 lakhs per donation.