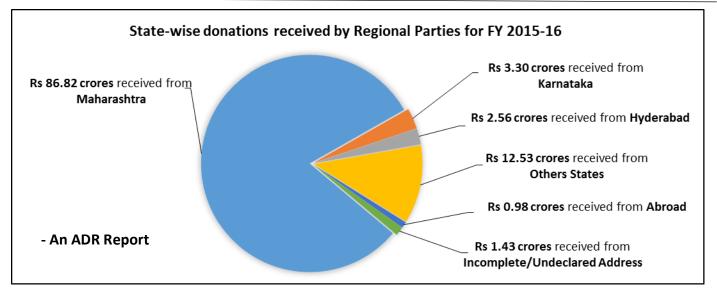

### V. State-wise donations to Regional Parties

- a. Segregation of donations according to State and sectors was made by ADR/NEW based on the names and address provided by the parties in their donations report to the ECI.
- b. <u>Donations declared by the Regional Parties contained details of donations received from 26 States/Union</u> <u>Territories/common capitals and 10 countries according to the declared address of donors.</u> Only AAP declared donations from abroad.
- c. Amongst all the states/UTs/common capitals, the highest amount of **Rs 86.82 cr** was donated to the Regional Parties from **Maharashtra**, followed by **Rs 3.3 cr** from **Karnataka** and **Rs 2.56 cr** from **Hyderabad**.
- d. Rs 0.98 cr or 14.84% of the total donations above Rs 20,000 of AAP was received from abroad.
- e. A total of Rs 1.43 cr, (1.33% of total donations received by the Regional parties, FY 2015-16), could not be attributed to any State/ Union Territory due to incomplete information provided by the parties.
- f. For complete list of sector-wise donations from various states, please refer to Annexure 3.

| Sector-wise analysis of top 3 sta                                              | Sector-wise analysis of top 3 states from where Regional Parties have received maximum contributions: FY 2015-16 (Rs in crores) |                 |                |                  |  |  |  |  |  |  |  |
|--------------------------------------------------------------------------------|---------------------------------------------------------------------------------------------------------------------------------|-----------------|----------------|------------------|--|--|--|--|--|--|--|
| States                                                                         | Corporate/Business<br>Houses                                                                                                    | Individual      | Unknown        | Grand Total      |  |  |  |  |  |  |  |
| Maharashtra -(80.67% of total donations to the Parties)                        | 86.22                                                                                                                           | 0.59            | 0.0055         | Rs 86.82 crores  |  |  |  |  |  |  |  |
| <b>Karnataka-</b> (3.07% of total donations to the Parties)                    | 0.42                                                                                                                            | 2.88            | 0              | Rs 3.30 crores   |  |  |  |  |  |  |  |
| Hyderabad -(2.38% of total donations to the Parties)                           | 0.28                                                                                                                            | 2.28            | 0              | Rs 2.56 crores   |  |  |  |  |  |  |  |
| Others States -(11.64% of total donations to the Parties)                      | 3.346                                                                                                                           | 9.09            | 0.095          | Rs 12.53 crores  |  |  |  |  |  |  |  |
| Abroad - (0.91% of total donations<br>to the Parties)                          | 0                                                                                                                               | 0.98            | 0              | Rs 0.98 crores   |  |  |  |  |  |  |  |
| Incomplete/Undeclared Address-<br>(1.33% of total donations to the<br>Parties) | 0.62                                                                                                                            | 0.769           | 0.041          | Rs 1.43 crores   |  |  |  |  |  |  |  |
| Total                                                                          | Rs 90.89 crores                                                                                                                 | Rs 16.59 crores | Rs 0.14 crores | Rs 107.62 crores |  |  |  |  |  |  |  |