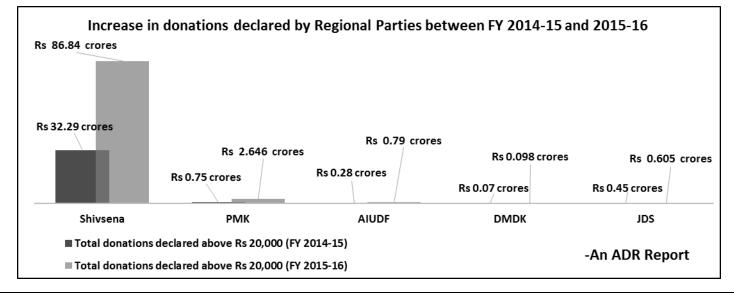

#### II. Comparison of donations received by Regional Parties during FY 2014-15 and FY 2015-16

- a. The overall donations of the 21 Regional Parties considered for this report during FY 2015-16 decreased by Rs 27.24 cr or 20.20% from the previous financial year, 2014-15 when the parties declared receiving Rs 134.86 cr.
- b. Shiv Sena, PMK, AIUDF, DMDK and JDS are the five Regional Parties which have declared increase in the amount of donations received between FY 2014-15 and 2015-16.
- c. BJD, JMM, NPF and RLD had declared receiving a total of Rs 25.56 cr during FY 2014-15 but declared receiving no donations above Rs 20,000 for FY 2015-16 while AIADMK declared receiving NIL donations above Rs 20,000 during FY 2014-15 & 2015-16.
- d. MNS has declared a decrease of 95.39%, from Rs 6.08 cr in FY 2014-15 to Rs 28 lakhs in FY 2015-16 while donations to SDF decreased from Rs 3.07 cr during FY 2014-15 to Rs 25 lakhs during FY 2015-16 (91.86% decrease).

### III. Comparison of donations received by Regional Parties between FY 2014-15 and FY 2015-16

- During FY 2015-16, the overall donations of the 21 Regional Parties considered for this report, decreased by Rs 27.24 cr or a decline of 20.20% from the previous financial year, 2014-15 when the parties declared receiving Rs 134.86 cr.
- b. AIUDF, DMDK, JDS, PMK and Shiv Sena are the five Regional Parties which have declared increase in the amount of donations received between FY 2014-15 and 2015-16.
- c. PMK declared collecting a total of Rs 0.75 cr in FY 2014-15 and showed an increase of 252.8% in FY 2015-16 by collecting a total of Rs 2.646 cr. Shiv Sena declared collecting a total of Rs 32.29 cr in FY 2014-15 and showed an increase of 168.94% in FY 2015-16 by collecting a total of Rs 86.84 cr. JDS declared collecting a total of Rs 0.45 cr in FY 2014-15 and showed an increase of 34.44% in FY 2015-16 by collecting a total of Rs 0.605 cr.
- d. BJD, JMM, NPF and RLD had declared receiving a total of Rs 25.56 cr during FY 2014-15 but declared receiving no donations above Rs 20,000 for FY 2015-16 while AIADMK declared receiving NIL donations above Rs 20,000 during FY 2014-15 & 2015-16.
- e. MNS has declared a decrease of 95.39%, from Rs 6.08 cr in FY 2014-15 to Rs 28 lakhs in FY 2015-16 while donations to SDF decreased from Rs 3.07 cr during FY 2014-15 to Rs 25 lakhs during FY 2015-16 (91.86% decrease).

| Regional Party | Total donations declared above<br>Rs 20,000 (FY 2014-15) | Total donations declared above<br>Rs 20,000 (FY 2015-16) | % Increase/Decrease in total donations received |
|----------------|----------------------------------------------------------|----------------------------------------------------------|-------------------------------------------------|
| Shivsena       | 32.29                                                    | 86.84                                                    | 168.94%                                         |
| AAP            | 35.29                                                    | 6.605                                                    | -81.28%                                         |
| TDP            | 7.57                                                     | 3.1                                                      | -59.05%                                         |
| РМК            | 0.75                                                     | 2.646                                                    | 252.80%                                         |
| JDU            | 2.83                                                     | 1.94                                                     | -31.45%                                         |
| YSR-Congress   | 7.06                                                     | 1.65                                                     | -76.63%                                         |
| LJP            | 1.00                                                     | 0.89                                                     | -11.00%                                         |
| AIUDF          | 0.28                                                     | 0.79                                                     | 182.14%                                         |
| TRS            | 8.69                                                     | 0.76                                                     | -91.25%                                         |
| JDS            | 0.45                                                     | 0.605                                                    | 34.44%                                          |
| RJD            | Not Submitted                                            | 0.555                                                    | -                                               |
| IUML           | 0.86                                                     | 0.346                                                    | -59.77%                                         |
| MNS            | 6.08                                                     | 0.28                                                     | -95.39%                                         |
| SAD            | 3.01                                                     | 0.26                                                     | -91.36%                                         |
| SDF            | 3.07                                                     | 0.25                                                     | -91.86%                                         |
| DMDK           | 0.07                                                     | 0.098                                                    | 40.00%                                          |
| AIADMK         | 0                                                        | 0                                                        | 0.00%                                           |
| BJD            | 21.8                                                     | 0                                                        | -100%                                           |
| JMM            | 2.64                                                     | 0                                                        | -100%                                           |
| NPF            | 0.84                                                     | 0                                                        | -100%                                           |
| RLD            | 0.28                                                     | 0                                                        | -100%                                           |
| Grand Total    | Rs 134.86 crores                                         | Rs 107.62 crores                                         | -20.20%                                         |