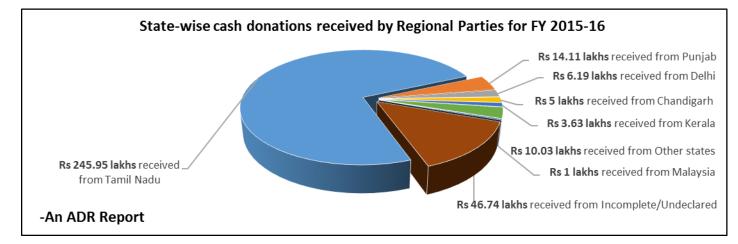

### IV. Cash donations declared by Regional Parties – FY 2015-16

- a. **PMK, AAP, Shivsena, IUML, DMDK and AIUDF** were the only Regional Parties which declared collecting donations in cash.
- b. **Rs 3.326 cr** in cash donations formed **3.08%** of the total contributions declared by the Regional Parties from 784 donations.
- c. Maximum donations in cash was declared by PMK which collected a total of Rs 264.6 lakhs, followed by AAP with Rs 29.56 lakhs and Shivsena with Rs 27.27 lakhs.
- d. Among all the states, donors from Tamil Nadu made the highest donations of Rs 245.95 lakhs in cash, followed by donors from Punjab who donated a total of Rs 14.11 lakhs and donors from Delhi who donated a sum of Rs 6.19 lakhs in cash.
- e. All donations in cash from Punjab, Delhi, Chandigarh and Malaysia were to AAP. Single donor from Malaysia made 5 donations of Rs 20,000 each in cash to AAP during FY 2015-16.
- f. Donations worth **Rs 46.74 lakhs** in cash were received from undeclared addresses based on contributions report submitted by three Regional Parties, therefore, they could not be segregated state-wise.
- g. For complete list of state-wise cash donations, please refer to **Annexure 3.**

|                                   | State-wise cash donations received by Regional parties for FY 2015-16 (Rs in Lakhs) |              |            |               |                   |                   |                 |  |  |  |  |
|-----------------------------------|-------------------------------------------------------------------------------------|--------------|------------|---------------|-------------------|-------------------|-----------------|--|--|--|--|
| States/Abroad                     | ΑΑΡ                                                                                 | AIUDF        | DMDK       | IUML          | РМК               | Shivsena          | Grand Total     |  |  |  |  |
| Tamil Nadu                        | 0                                                                                   | 0            | 2          | 7.03          | 236.92            | 0                 | Rs 245.95 lakhs |  |  |  |  |
| Punjab                            | 14.11                                                                               | 0            | 0          | 0             | 0                 | 0                 | Rs 14.11 lakhs  |  |  |  |  |
| Delhi                             | 6.19                                                                                | 0            | 0          | 0             | 0                 | 0                 | Rs 6.19 lakhs   |  |  |  |  |
| Chandigarh                        | 5                                                                                   | 0            | 0          | 0             | 0                 | 0                 | Rs 5 lakhs      |  |  |  |  |
| Kerala                            | 0.5                                                                                 | 0            | 0          | 0.2           | 2.93              | 0                 | Rs 3.63 lakhs   |  |  |  |  |
| Other states                      | 2.76                                                                                | 1.6          | 0          | 0             | 2.58              | 3.09              | Rs 10.03 lakhs  |  |  |  |  |
| Malaysia                          | 1                                                                                   | 0            | 0          | 0             | 0                 | 0                 | Rs 1 lakh       |  |  |  |  |
| Incomplete/<br>Undeclared Address | 0                                                                                   | 0            | 0          | 0.39          | 22.17             | 24.18             | Rs 46.74 lakhs  |  |  |  |  |
| Total<br>(Rs in lakhs)            | Rs 29.56<br>lakhs                                                                   | Rs 1.6 lakhs | Rs 2 lakhs | Rs 7.62 lakhs | Rs 264.6<br>lakhs | Rs 27.27<br>lakhs | Rs 332.65 lakhs |  |  |  |  |