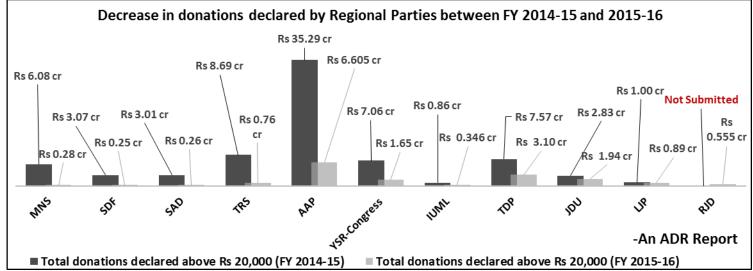

#### II. Comparison of donations received by Regional Parties during FY 2014-15 and FY 2015-16

- a. The overall donations of the 21 Regional Parties considered for this report during FY 2015-16 decreased by Rs 27.24 cr or 20.20% from the previous financial year, 2014-15 when the parties declared receiving Rs 134.86 cr.
- b. Shiv Sena, PMK, AIUDF, DMDK and JDS are the five Regional Parties which have declared increase in the amount of donations received between FY 2014-15 and 2015-16.
- c. BJD, JMM, NPF and RLD had declared receiving a total of Rs 25.56 cr during FY 2014-15 but declared receiving no donations above Rs 20,000 for FY 2015-16 while AIADMK declared receiving NIL donations above Rs 20,000 during FY 2014-15 & 2015-16.
- d. MNS has declared a decrease of 95.39%, from Rs 6.08 cr in FY 2014-15 to Rs 28 lakhs in FY 2015-16 while donations to SDF decreased from Rs 3.07 cr during FY 2014-15 to Rs 25 lakhs during FY 2015-16 (91.86% decrease).

### III. Comparison of donations received by Regional Parties between FY 2014-15 and FY 2015-16

- During FY 2015-16, the overall donations of the 21 Regional Parties considered for this report, decreased by Rs 27.24 cr or a decline of 20.20% from the previous financial year, 2014-15 when the parties declared receiving Rs 134.86 cr.
- b. AIUDF, DMDK, JDS, PMK and Shiv Sena are the five Regional Parties which have declared increase in the amount of donations received between FY 2014-15 and 2015-16.
- c. PMK declared collecting a total of Rs 0.75 cr in FY 2014-15 and showed an increase of 252.8% in FY 2015-16 by collecting a total of Rs 2.646 cr. Shiv Sena declared collecting a total of Rs 32.29 cr in FY 2014-15 and showed an increase of 168.94% in FY 2015-16 by collecting a total of Rs 86.84 cr. JDS declared collecting a total of Rs 0.45 cr in FY 2014-15 and showed an increase of 34.44% in FY 2015-16 by collecting a total of Rs 0.605 cr.
- d. BJD, JMM, NPF and RLD had declared receiving a total of Rs 25.56 cr during FY 2014-15 but declared receiving no donations above Rs 20,000 for FY 2015-16 while AIADMK declared receiving NIL donations above Rs 20,000 during FY 2014-15 & 2015-16.
- e. MNS has declared a decrease of 95.39%, from Rs 6.08 cr in FY 2014-15 to Rs 28 lakhs in FY 2015-16 while donations to SDF decreased from Rs 3.07 cr during FY 2014-15 to Rs 25 lakhs during FY 2015-16 (91.86% decrease).

| Regional Party | Total donations declared above<br>Rs 20,000 (FY 2014-15) | Total donations declared above<br>Rs 20,000 (FY 2015-16) | % Increase/Decrease in total donations received |
|----------------|----------------------------------------------------------|----------------------------------------------------------|-------------------------------------------------|
| Shivsena       | 32.29                                                    | 86.84                                                    | 168.94%                                         |
| AAP            | 35.29                                                    | 6.605                                                    | -81.28%                                         |
| TDP            | 7.57                                                     | 3.1                                                      | -59.05%                                         |
| РМК            | 0.75                                                     | 2.646                                                    | 252.80%                                         |
| JDU            | 2.83                                                     | 1.94                                                     | -31.45%                                         |
| YSR-Congress   | 7.06                                                     | 1.65                                                     | -76.63%                                         |
| LJP            | 1.00                                                     | 0.89                                                     | -11.00%                                         |
| AIUDF          | 0.28                                                     | 0.79                                                     | 182.14%                                         |
| TRS            | 8.69                                                     | 0.76                                                     | -91.25%                                         |
| JDS            | 0.45                                                     | 0.605                                                    | 34.44%                                          |
| RJD            | Not Submitted                                            | 0.555                                                    | -                                               |
| IUML           | 0.86                                                     | 0.346                                                    | -59.77%                                         |
| MNS            | 6.08                                                     | 0.28                                                     | -95.39%                                         |
| SAD            | 3.01                                                     | 0.26                                                     | -91.36%                                         |
| SDF            | 3.07                                                     | 0.25                                                     | -91.86%                                         |
| DMDK           | 0.07                                                     | 0.098                                                    | 40.00%                                          |
| AIADMK         | 0                                                        | 0                                                        | 0.00%                                           |
| BJD            | 21.8                                                     | 0                                                        | -100%                                           |
| JMM            | 2.64                                                     | 0                                                        | -100%                                           |
| NPF            | 0.84                                                     | 0                                                        | -100%                                           |
| RLD            | 0.28                                                     | 0                                                        | -100%                                           |
| Grand Total    | Rs 134.86 crores                                         | Rs 107.62 crores                                         | -20.20%                                         |