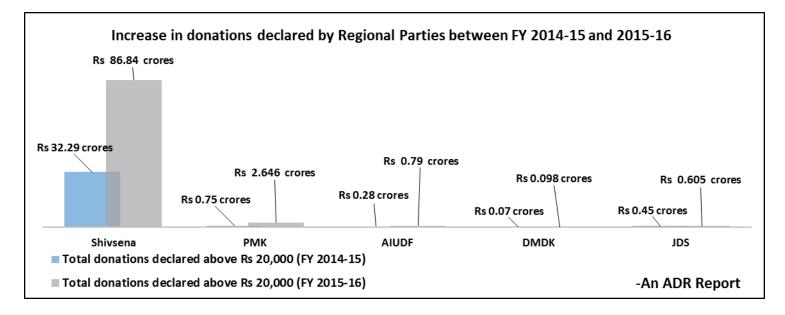

#### II. Comparison of donations received by Regional Parties during FY 2014-15 and FY 2015-16

- a. The overall donations of the 21 Regional Parties considered for this report during FY 2015-16 decreased by Rs 27.24 cr or 20.20% from the previous financial year, 2014-15 when the parties declared receiving Rs 134.86 cr.
- b. Shiv Sena, PMK, AIUDF, DMDK and JDS are the five Regional Parties which have declared increase in the amount of donations received between FY 2014-15 and 2015-16.
- c. BJD, JMM, NPF and RLD had declared receiving a total of Rs 25.56 cr during FY 2014-15 but declared receiving no donations above Rs 20,000 for FY 2015-16 while AIADMK declared receiving NIL donations above Rs 20,000 during FY 2014-15 & 2015-16.
- d. MNS has declared a decrease of 95.39%, from Rs 6.08 cr in FY 2014-15 to Rs 28 lakhs in FY 2015-16 while donations to SDF decreased from Rs 3.07 cr during FY 2014-15 to Rs 25 lakhs during FY 2015-16 (91.86% decrease).

### III. Comparison of donations received by Regional Parties between FY 2014-15 and FY 2015-16

- During FY 2015-16, the overall donations of the 21 Regional Parties considered for this report, decreased by Rs 27.24 cr or a decline of 20.20% from the previous financial year, 2014-15 when the parties declared receiving Rs 134.86 cr.
- b. AIUDF, DMDK, JDS, PMK and Shiv Sena are the five Regional Parties which have declared increase in the amount of donations received between FY 2014-15 and 2015-16.
- c. PMK declared collecting a total of Rs 0.75 cr in FY 2014-15 and showed an increase of 252.8% in FY 2015-16 by collecting a total of Rs 2.646 cr. Shiv Sena declared collecting a total of Rs 32.29 cr in FY 2014-15 and showed an increase of 168.94% in FY 2015-16 by collecting a total of Rs 86.84 cr. JDS declared collecting a total of Rs 0.45 cr in FY 2014-15 and showed an increase of 34.44% in FY 2015-16 by collecting a total of Rs 0.605 cr.
- d. BJD, JMM, NPF and RLD had declared receiving a total of Rs 25.56 cr during FY 2014-15 but declared receiving no donations above Rs 20,000 for FY 2015-16 while AIADMK declared receiving NIL donations above Rs 20,000 during FY 2014-15 & 2015-16.
- e. MNS has declared a decrease of 95.39%, from Rs 6.08 cr in FY 2014-15 to Rs 28 lakhs in FY 2015-16 while donations to SDF decreased from Rs 3.07 cr during FY 2014-15 to Rs 25 lakhs during FY 2015-16 (91.86% decrease).

| Regional Party | Total donations declared above<br>Rs 20,000 (FY 2014-15) | Total donations declared above<br>Rs 20,000 (FY 2015-16) | % Increase/Decrease in total donations received |
|----------------|----------------------------------------------------------|----------------------------------------------------------|-------------------------------------------------|
| Shivsena       | 32.29                                                    | 86.84                                                    | 168.94%                                         |
| AAP            | 35.29                                                    | 6.605                                                    | -81.28%                                         |
| TDP            | 7.57                                                     | 3.1                                                      | -59.05%                                         |
| РМК            | 0.75                                                     | 2.646                                                    | 252.80%                                         |
| JDU            | 2.83                                                     | 1.94                                                     | -31.45%                                         |
| YSR-Congress   | 7.06                                                     | 1.65                                                     | -76.63%                                         |
| LJP            | 1.00                                                     | 0.89                                                     | -11.00%                                         |
| AIUDF          | 0.28                                                     | 0.79                                                     | 182.14%                                         |
| TRS            | 8.69                                                     | 0.76                                                     | -91.25%                                         |
| JDS            | 0.45                                                     | 0.605                                                    | 34.44%                                          |
| RJD            | Not Submitted                                            | 0.555                                                    | -                                               |
| IUML           | 0.86                                                     | 0.346                                                    | -59.77%                                         |
| MNS            | 6.08                                                     | 0.28                                                     | -95.39%                                         |
| SAD            | 3.01                                                     | 0.26                                                     | -91.36%                                         |
| SDF            | 3.07                                                     | 0.25                                                     | -91.86%                                         |
| DMDK           | 0.07                                                     | 0.098                                                    | 40.00%                                          |
| AIADMK         | 0                                                        | 0                                                        | 0.00%                                           |
| BJD            | 21.8                                                     | 0                                                        | -100%                                           |
| JMM            | 2.64                                                     | 0                                                        | -100%                                           |
| NPF            | 0.84                                                     | 0                                                        | -100%                                           |
| RLD            | 0.28                                                     | 0                                                        | -100%                                           |
| Grand Total    | Rs 134.86 crores                                         | Rs 107.62 crores                                         | -20.20%                                         |