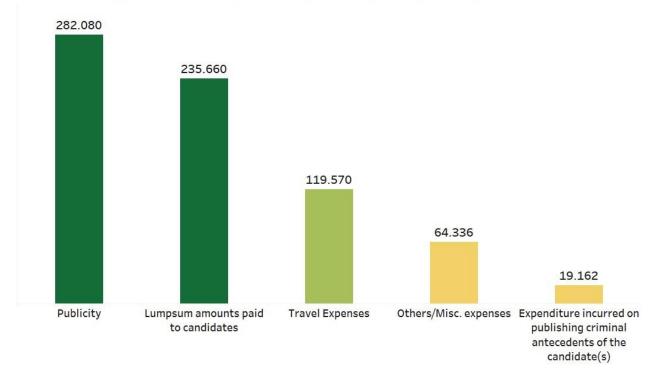

Expenditure incurred by political parties under various heads

- Political parties declare their expenditure under the heads of **Publicity**, **Travel Expenses**, **Other/ Miscellaneous** expenses, Lumpsum amount paid to their contesting candidates and Expenditure incurred on publishing criminal antecedents of the candidate(s).
- Political Parties that contested in Assam, Kerala, Tamil Nadu, West Bengal and Puducherry Assembly Elections, 2021, spent the highest, Rs 282.08 cr on Publicity, followed by Rs 235.66 cr on Lumpsum amount paid to candidates, Rs 119.57 cr on Travel expenses, Rs 64.336 cr on Other/Miscellaneous expenses and Rs 19.162 cr on Expenditure incurred on publishing criminal antecedents of the candidate(s).
- Expenditure on Publicity is **39.13%** of the overall expenditure declared under various heads.
- Expenditure on **Other/Miscellaneous** is **8.93%** of the overall expenditure declared under various heads.

## Expenditure incurred by political parties under various heads during Assam, Kerala, Tamil Nadu, West Bengal and Puducherry Assembly Elections, 2021 (in Rs Cr)