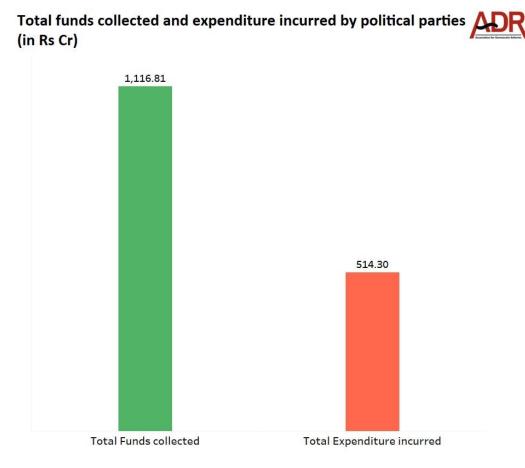

#### Funds Collected and Expenditure incurred by political parties

- The National Political Parties considered in this report are: BJP, INC, BSP, NCP, AITC, CPM, CPI. The Regional parties considered are DMK, AIMIM, CPI(ML)(L), AIFB, AGP, AIADMK, AIUDF, PMK, JDS, KC-M, SP and AINRC.
- AIFB, JDS and KC-M did not declare any election expenditure at the Central Headquarters and State Units during the Assembly Elections, 2021.
- Total funds collected by **19** political parties during **Assam, Kerala, Tamil Nadu, West Bengal and Puducherry Assembly Elections** held in 2021 was **Rs 1116.81 cr** and total expenditure incurred was **Rs 514.30 cr**.
- Funds collected by the parties at the **Central Headquarters** was **Rs 875.33 cr** and expenditure was **Rs 308.085 cr. Tamil Nadu** State Unit spent **Rs 75.016 cr, Kerala** State Unit spent **Rs 59.457 cr, West Bengal** State Unit spent **Rs 44.94 cr, Assam** State Unit spent **Rs 23.648 cr**. while **Puducherry** State Unit spent **Rs 3.156 cr**.