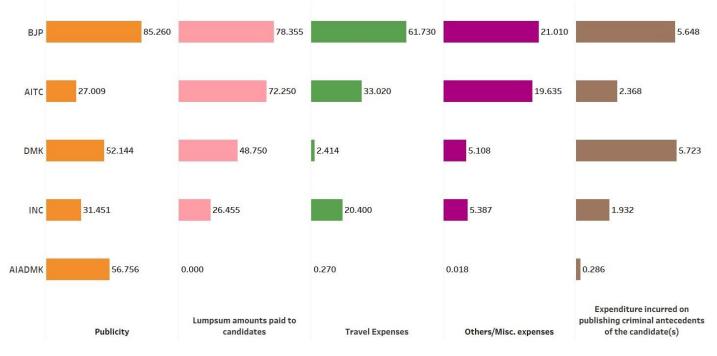

#### Party-wise expenditure under various heads

- The political parties spent a total of **Rs 720.808 cr** on publicity, travel, miscellaneous expenses, lumpsum amount to candidates and Expenditure incurred on publishing criminal antecedents of the candidate(s).
- The parties spent the highest on **Publicity** (Rs 282.08 cr or **39.13%** of total expenditure) followed by **Rs 235.66 cr** or **32.69%** of total on **Lumpsum amounts paid to candidates** and **Rs 119.57 cr** on **Travel** (**16.59%** of total expenditure).
- The top 3 Parties which spent the highest are: **BJP** (Rs 252.00 cr) followed by **AITC** (Rs 154.282 cr) and **DMK** (Rs 114.14 cr).
- **BJP** has incurred the maximum expenses, **Rs 85.26 cr** under **Publicity**, which forms **30.23%** of the total expenditure incurred by all political parties on Publicity.
- BJP, AITC and DMK have incurred Rs 78.355 cr, Rs 72.25 cr and Rs 48.75 cr respectively under Lumpsum amounts paid to candidates.
- Political parties have incurred **Rs 19.162 cr** under 'Expenditure incurred on publishing criminal antecedents of the candidate(s)', which forms **2.66%** of the total expenditure incurred by all political parties under this head.
- AIFB is the only party that declared no expenses incurred under the five heads.

| Expenditure in  | Expenditure incurred by political parties during Assam, Kerala, Tamil Nadu, West Bengal and Puducherry Assembly Elections,<br>2021 (in Rs crores) |                                       |                 |                          |                                                                                      |               |
|-----------------|---------------------------------------------------------------------------------------------------------------------------------------------------|---------------------------------------|-----------------|--------------------------|--------------------------------------------------------------------------------------|---------------|
| Political Party | Publicity                                                                                                                                         | Lumpsum amounts<br>paid to candidates | Travel Expenses | Others/Misc.<br>expenses | Expenditure incurred on<br>publishing criminal<br>antecedents of the<br>candidate(s) | Total         |
| BJP             | 85.26                                                                                                                                             | 78.355                                | 61.73           | 21.01                    | 5.648                                                                                | Rs 252.00 cr  |
| AITC            | 27.009                                                                                                                                            | 72.25                                 | 33.02           | 19.635                   | 2.368                                                                                | Rs 154.282 cr |
| DMK             | 52.144                                                                                                                                            | 48.75                                 | 2.414           | 5.108                    | 5.723                                                                                | Rs 114.14 cr  |
| INC             | 31.451                                                                                                                                            | 26.455                                | 20.40           | 5.387                    | 1.932                                                                                | Rs 85.625 cr  |
| AIADMK          | 56.756                                                                                                                                            | 0                                     | 0.27            | 0.0184                   | 0.286                                                                                | Rs 57.33 cr   |
| СРМ             | 21.509                                                                                                                                            | 7.59                                  | 0.68            | 1.173                    | 1.787                                                                                | Rs 32.74 cr   |
| SP              | 0                                                                                                                                                 | 0.00                                  | 0               | 9.758                    | 0.05                                                                                 | Rs 9.808 cr   |