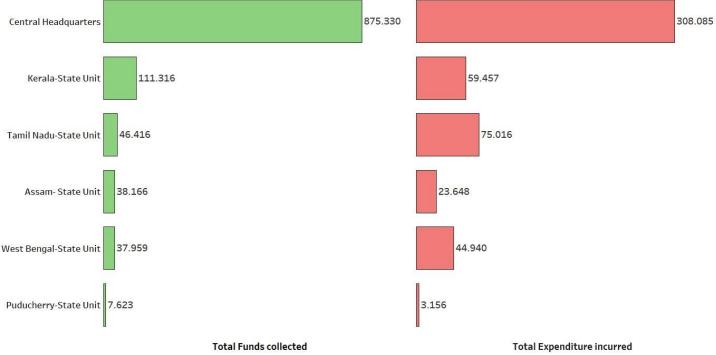

#### Funds Collected and Expenditure incurred by political parties

- The National Political Parties considered in this report are: BJP, INC, BSP, NCP, AITC, CPM, CPI. The Regional parties considered are DMK, AIMIM, CPI(ML)(L), AIFB, AGP, AIADMK, AIUDF, PMK, JDS, KC-M, SP and AINRC.
- AIFB, JDS and KC-M did not declare any election expenditure at the Central Headquarters and State Units during the Assembly Elections, 2021.
- Total funds collected by **19** political parties during **Assam, Kerala, Tamil Nadu, West Bengal and Puducherry Assembly Elections** held in 2021 was **Rs 1116.81 cr** and total expenditure incurred was **Rs 514.30 cr**.
- Funds collected by the parties at the **Central Headquarters** was **Rs 875.33 cr** and expenditure was **Rs 308.085 cr. Tamil Nadu** State Unit spent **Rs 75.016 cr, Kerala** State Unit spent **Rs 59.457 cr, West Bengal** State Unit spent **Rs 44.94 cr, Assam** State Unit spent **Rs 23.648 cr**. while **Puducherry** State Unit spent **Rs 3.156 cr**.

#### State-wise total funds collected

- The election expenditure reports of political parties contain information on the funds collected at the Central Headquarter of the party as well as at its State Unit.
- Political parties collected a total of Rs 875.33 cr at the Central level, through cash and cheque/DD. This constituted 78.38% of the total funds collected by political parties during Assam, Kerala, Tamil Nadu, West Bengal and Puducherry Assembly Elections, 2021.
- Among the state units, the political parties collected the maximum amount of Rs 111.316 cr from Kerala, which formed 9.97% of the total funds, collected at the state levels.
- The most preferred mode of collection was by **cheque/DD** where the parties collected **Rs 1009.62 cr**, which formed **90.40%** of the total funds collected both at the state and central levels.
- 9.60% or Rs 107.19 cr funds collected by the political parties through cash.
- Only Puducherry State Unit of political parties collected funds in kind worth Rs 7.623 crore.

#### State-wise expenditure incurred

- The Central Headquarters of the political parties spent the maximum worth Rs 308.083 cr, followed by Tamil Nadu State Unit which spent Rs 75.016 cr, Kerala State Unit which spent Rs 59.457 cr, West Bengal State Unit which spent Rs 44.94 cr, Assam State Unit which spent Rs 23.648 cr and Puducherry State Unit which reported incurring an expenditure of Rs 3.156 cr.
- Out of the total expenditure of **Rs 514.30 cr**, **89.625%** or **Rs 460.94 cr** was spent by cheque/DD by political parties together.
- **Rs 44.70 cr** is **'remaining unpaid'** which formed **8.691%** of the total expenditure reported by political parties.
- Rs 24.801 cr is 'remaining unpaid' at the Central Headquarters by political parties.