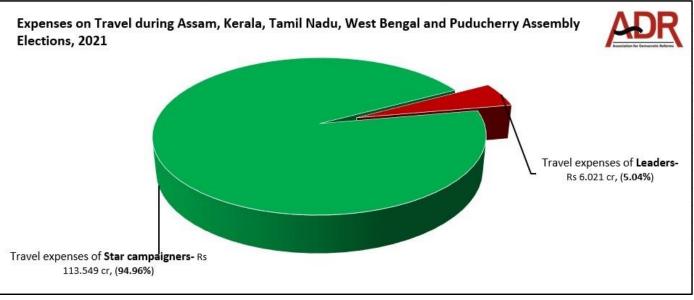

#### Expenditure on Travel by political parties

- The 'Travel' head was segregated into travel expenses incurred specifically on star campaigners and that of the party leaders.
- Political parties spent **94.96%** of their total travel expenses or **Rs 113.549 cr** on their **star campaigners** and the remaining **5.04%** or **Rs 6.021 cr** on travel of their **party leaders**.
- Travel expenses from **Central Headquarters** by itself was **Rs 96.54 cr** or **80.74%**, which was higher than the total travel expenses incurred from state units. Total travel expenses from Assam state Units were **Rs 13.455 cr** or **11.25%** of the total expenses incurred.

| <b>T</b> - 4 - 1                       | Expenses on Travel during Assam, Kerala, Tamil Nadu, West Bengal and Puducherry Assembly Elections, 2021<br>(in Rs Cr) |                      |                       |                            |                           |                           |               |  |  |
|----------------------------------------|------------------------------------------------------------------------------------------------------------------------|----------------------|-----------------------|----------------------------|---------------------------|---------------------------|---------------|--|--|
| Total expenditure                      | Combral                                                                                                                |                      |                       | State Units                |                           |                           |               |  |  |
| on Travel                              | Central<br>Headquarters                                                                                                | Assam-<br>State Unit | Kerala-<br>State Unit | West Bengal-<br>State Unit | Tamil Nadu-<br>State Unit | Puducherry-<br>State Unit | Total         |  |  |
| Travel expenses of<br>Star campaigners | 96.068                                                                                                                 | 11.853               | 4.568                 | 0.24                       | 0.82                      | 0.0                       | Rs 113.549 cr |  |  |
| Travel expenses of<br>Leaders          | 0.472                                                                                                                  | 1.602                | 0.522                 | 2.38                       | 0.900                     | 0.145                     | Rs 6.021 cr   |  |  |
| Total                                  | Rs 96.54 cr                                                                                                            | Rs 13.455 cr         | Rs 5.09 cr            | Rs 2.62 cr                 | Rs 1.72 cr                | Rs 0.145 cr               | Rs 119.57 cr  |  |  |