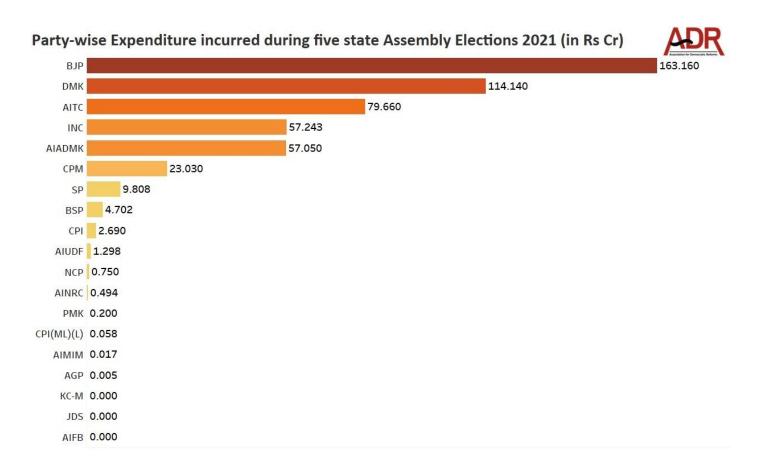

### Party-wise expenditure incurred

- Out of the total expenditure of **Rs 514.30 cr**, **BJP** incurred the maximum expenditure of **Rs 163.16 cr**, which forms **31.725%** of total expenditure.
- DMK spent the second highest expenditure of **Rs 114.14 cr, and AITC** has spent the third highest expenditure of a total of **Rs 79.66 cr, 100% of which** was spent from Central headquarter.
- AIFB, JDS and KC-M are the only parties that have incurred no expenditure either at the central or at the state unit level despite contesting elections.

| Total expend    | Total expenditure incurred political parties during Assam, Kerala, Tamil Nadu, West Bengal and Puducherry<br>Assembly Elections, 2021 (in Rs crores) |              |                      |             |              |             |              |  |  |  |  |
|-----------------|------------------------------------------------------------------------------------------------------------------------------------------------------|--------------|----------------------|-------------|--------------|-------------|--------------|--|--|--|--|
|                 | Central                                                                                                                                              |              | Total<br>Expenditure |             |              |             |              |  |  |  |  |
| Political Party | Headquarters                                                                                                                                         | Tamil Nadu   | Kerala               | West Bengal | Assam        | Puducherry  | (in Rs cr)   |  |  |  |  |
| BJP             | 72.09                                                                                                                                                | 13.20        | 17.37                | 39.707      | 19.213       | 1.58        | Rs 163.16 cr |  |  |  |  |
| DMK             | 114.14                                                                                                                                               | 0            | -                    | -           | -            | 0           | Rs 114.14 cr |  |  |  |  |
| AITC            | 79.66                                                                                                                                                | *            | -                    | 0           | *            | -           | Rs 79.66 cr  |  |  |  |  |
| INC             | 24.027                                                                                                                                               | 1.837        | 23.331               | 2.691       | 4.307        | 1.05        | Rs 57.243 cr |  |  |  |  |
| AIADMK          | 0                                                                                                                                                    | 57.05        | **                   | -           | -            | **          | Rs 57.05 cr  |  |  |  |  |
| СРМ             | 0.028                                                                                                                                                | 2.02         | 18.314               | 2.532       | 0.10         | 0.032       | Rs 23.03 cr  |  |  |  |  |
| SP              | 9.808                                                                                                                                                | 0            | -                    | 0           | -            | -           | Rs 9.808 cr  |  |  |  |  |
| BSP             | 4.702                                                                                                                                                | 0            | 0                    | 0           | -            | 0           | Rs 4.702 cr  |  |  |  |  |
| CPI             | 1.324                                                                                                                                                | 0.904        | 0.442                | 0.0026      | 0.016        | 0.0002      | Rs 2.69 cr   |  |  |  |  |
| AIUDF           | 1.298                                                                                                                                                | -            | -                    | -           | 0            | -           | Rs 1.298 cr  |  |  |  |  |
| NCP             | 0.75                                                                                                                                                 | 0            | 0                    | -           | 0            |             | Rs 0.75 cr   |  |  |  |  |
| AINRC           | 0                                                                                                                                                    |              |                      |             |              | 0.4939      | Rs 0.4939 cr |  |  |  |  |
| РМК             | 0.2                                                                                                                                                  | 0            | -                    | -           | -            | -           | Rs 0.20 cr   |  |  |  |  |
| CPI(ML)(L)      | 0.039                                                                                                                                                | 0.005        | -                    | 0.0063      | 0.0075       | 0           | Rs 0.058 cr  |  |  |  |  |
| AIMIM           | 0.0165                                                                                                                                               | 0            | -                    | 0           | -            | -           | Rs 0.0165 cr |  |  |  |  |
| AGP             | 0                                                                                                                                                    | -            | -                    | -           | 0.0046       | -           | Rs 0.0046 cr |  |  |  |  |
| AIFB            | 0                                                                                                                                                    | -            | -                    | 0           | 0            | -           | Rs 0         |  |  |  |  |
| JDS             | 0                                                                                                                                                    | *            | 0                    | -           | -            | -           | Rs O         |  |  |  |  |
| KC-M            | 0                                                                                                                                                    |              | 0                    |             |              |             | Rs O         |  |  |  |  |
| Total           | Rs 308.083 cr                                                                                                                                        | Rs 75.016 cr | Rs 59.457 cr         | Rs 44.94 cr | Rs 23.648 cr | Rs 3.156 cr | Rs 514.30 cr |  |  |  |  |