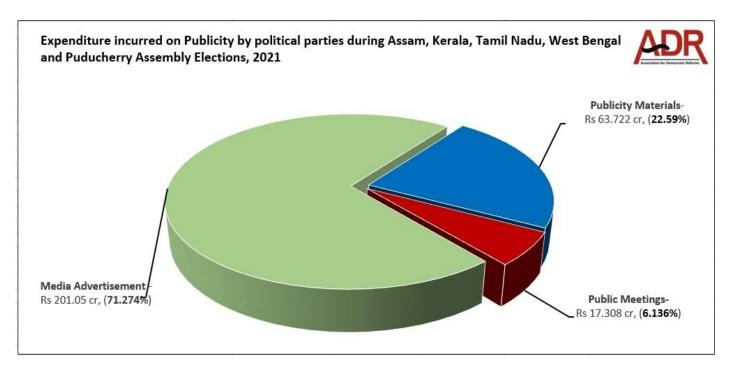

#### Expenditure on Publicity by political parties

- Political Parties are required to segregate their publicity expenses under three heads: Media Advertisement, Publicity Materials and Public Meetings.
- During Assam, Kerala, Tamil Nadu, West Bengal and Puducherry Assembly elections, political parties spent the maximum on Media Advertisement (Rs 201.05 cr), followed by expenditure on Publicity Materials (Rs 63.722 cr) and Public Meetings (Rs 17.308 cr).
- Publicity expenditure from Central Headquarters is the highest, Rs 117.014 cr or 41.483% of the total expenditure on publicity, followed by Rs 70.116 cr or 24.857% from Tamil Nadu state units, Rs 52.078 cr or 18.462% from Kerala state units, Rs 31.518 cr or 11.173% from West Bengal state units, Rs 9.084 cr or 3.22% from Assam state units and Rs 2.27 cr or 0.805% from Puducherry State Units.

|                                                                                                                   | Expenses on Publicity during Assam, Kerala, Tamil Nadu, West Bengal and Puducherry Assembly<br>Elections, 2021 (in Rs cr) |              |              |                |             |            |              |  |  |
|-------------------------------------------------------------------------------------------------------------------|---------------------------------------------------------------------------------------------------------------------------|--------------|--------------|----------------|-------------|------------|--------------|--|--|
| Total expenditure on Publicity                                                                                    | Control                                                                                                                   |              |              | State Units    |             |            |              |  |  |
|                                                                                                                   | Central<br>Headquarters                                                                                                   | Tamil Nadu   | Kerala       | West<br>Bengal | Assam       | Puducherry | Total        |  |  |
| Media Advertisement (Print &<br>Electronic, Bulk SMS, Cable,<br>Website, TV channels, etc.)                       | 69.393                                                                                                                    | 67.133       | 42.385       | 17.379         | 3.503       | 1.257      | Rs 201.05 cr |  |  |
| Publicity Materials (Poster,<br>Banners, Badges, stickers, Arches,<br>Gates, Cut outs, Hoardings, flags,<br>etc.) | 42.034                                                                                                                    | 1.639        | 6.834        | 9.19           | 3.64        | 0.385      | Rs 63.722 cr |  |  |
| Public Meetings                                                                                                   | 5.587                                                                                                                     | 1.344        | 2.859        | 4.949          | 1.941       | 0.628      | Rs 17.308 cr |  |  |
| Total                                                                                                             | Rs 117.014 cr                                                                                                             | Rs 70.116 cr | Rs 52.078 cr | Rs 31.518 cr   | Rs 9.084 cr | Rs 2.27 cr | Rs 282.08 cr |  |  |