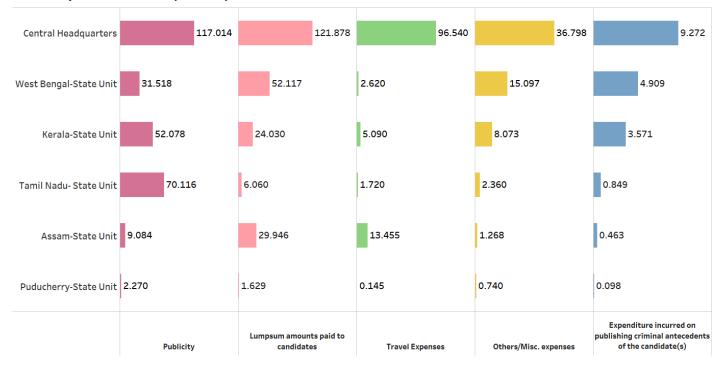

#### State-wise expenditure under various heads

- Political parties declare their expenditure under the heads of Publicity, Travel Expenses, Other/ Miscellaneous expenses, Lumpsum amount paid to their contesting candidates and Expenditure incurred on publishing criminal antecedents of the candidate(s).
- Out of a total expenditure of **Rs 720.808 cr** under various heads, political parties spent the maximum amount of **Rs 282.08 cr** on Publicity followed by **Lumpsum amount paid to candidates** worth **Rs 235.66 cr**.
- Central Headquarters spent the maximum amount of Rs 117.014 cr on Publicity, followed by Tamil Nadu state unit which spent Rs 70.116 cr and Kerala state unit which spent Rs 52.078 cr.

|                                                                                   | State-wise Elec<br>Tamil Na | • •           |              |              |              |             |               |
|-----------------------------------------------------------------------------------|-----------------------------|---------------|--------------|--------------|--------------|-------------|---------------|
| Expenditure under various<br>Heads                                                | Central                     |               |              | State Units  |              |             | Total         |
| neaus                                                                             | Headquarters                | West Bengal   | Kerala       | Tamil Nadu   | Assam        | Puducherry  |               |
| Publicity                                                                         | 117.014                     | 31.518        | 52.078       | 70.116       | 9.084        | 2.27        | Rs 282.08 cr  |
| Lumpsum amounts paid to candidates                                                | 121.878                     | 52.117        | 24.03        | 6.06         | 29.946       | 1.629       | Rs 235.66 cr  |
| Travel Expenses                                                                   | 96.54                       | 2.62          | 5.09         | 1.72         | 13.455       | 0.145       | Rs 119.57 cr  |
| Others/Misc. expenses                                                             | 36.798                      | 15.097        | 8.073        | 2.36         | 1.268        | 0.74        | Rs 64.336 cr  |
| Expenditure incurred on<br>publishing criminal antecedents<br>of the candidate(s) | 9.272                       | 4.909         | 3.571        | 0.849        | 0.463        | 0.098       | Rs 19.162 cr  |
| Total                                                                             | Rs 381.502 cr               | Rs 106.261 cr | Rs 92.642 cr | Rs 81.105 cr | Rs 54.216 cr | Rs 4.882 cr | Rs 720.808 cr |