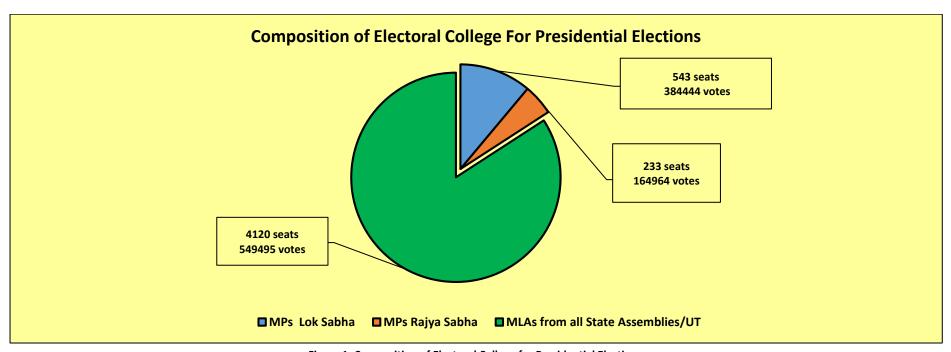

Figure 1: Composition of Electoral College for Presidential Elections

# **Number of MPs/MLAs and Total Votes**

| S.No | Elected from House/ Assembly | Total MPs/MLAs in the | Total MPs/MLAs | No. of votes which each elected | Total No. of votes | Total votes of   |
|------|------------------------------|-----------------------|----------------|---------------------------------|--------------------|------------------|
|      |                              | House/ Assembly       | Analysed       | member is entitled to cast      |                    | Analysed members |
| 1    | Lok sabha                    | 543                   | 543            | 708                             | 384444             | 384444           |
| 2    | Rajya Sabha                  | 233                   | 231            | 708                             | 164964             | 163548           |
| 3    | Andhra Pradesh               | 175                   | 174            | 159                             | 27825              | 27666            |
| 4    | Arunachal Pradesh            | 60                    | 60             | 8                               | 480                | 480              |
| 5    | Assam                        | 126                   | 125            | 116                             | 14616              | 14500            |
| 6    | Bihar                        | 243                   | 243            | 173                             | 42039              | 42039            |
| 7    | Chhattisgarh                 | 90                    | 90             | 129                             | 11610              | 11610            |
| 8    | Goa                          | 40                    | 40             | 20                              | 800                | 800              |
| 9    | Gujarat                      | 182                   | 174            | 147                             | 26754              | 25578            |
| 10   | Haryana                      | 90                    | 90             | 112                             | 10080              | 10080            |
| 11   | Himachal Pradesh             | 68                    | 64             | 51                              | 3468               | 3264             |
| 12   | Jammu & Kashmir              | 87                    | 87             | 72                              | 6264               | 6264             |
| 13   | Jharkhand                    | 81                    | 80             | 176                             | 14256              | 14080            |
| 14   | Karnataka                    | 224                   | 215            | 131                             | 29344              | 28165            |
| 15   | Kerala                       | 140                   | 140            | 152                             | 21280              | 21280            |
| 16   | Madhya Pradesh               | 230                   | 230            | 131                             | 30130              | 30130            |
| 17   | Maharashtra                  | 288                   | 283            | 175                             | 50400              | 49525            |
| 18   | Manipur                      | 60                    | 60             | 18                              | 1080               | 1080             |
| 19   | Meghalaya                    | 60                    | 60             | 17                              | 1020               | 1020             |
| 20   | Mizoram                      | 40                    | 40             | 8                               | 320                | 320              |
| 21   | Nagaland                     | 60                    | 60             | 9                               | 540                | 540              |
| 22   | NCT of Delhi                 | 70                    | 69             | 58                              | 4060               | 4002             |
| 23   | Odisha                       | 147                   | 147            | 149                             | 21903              | 21903            |
| 24   | Puducherry                   | 30                    | 30             | 16                              | 480                | 480              |
| 25   | Punjab                       | 117                   | 117            | 116                             | 13572              | 13572            |
| 26   | Rajasthan                    | 200                   | 199            | 129                             | 25800              | 25671            |
| 27   | Sikkim                       | 32                    | 32             | 7                               | 224                | 224              |
| 28   | Tamil Nadu                   | 234                   | 225            | 176                             | 41184              | 39600            |
| 29   | Telangana                    | 119                   | 119            | 132                             | 15708              | 15708            |
| 30   | Tripura                      | 60                    | 60             | 26                              | 1560               | 1560             |
| 31   | Uttarakhand                  | 70                    | 70             | 64                              | 4480               | 4480             |
| 32   | Uttar Pradesh                | 403                   | 402            | 208                             | 83824              | 83616            |

| S.No | Elected from House/ Assembly | Total MPs/MLAs in the | Total MPs/MLAs | No. of votes which each elected | Total No. of votes | Total votes of   |
|------|------------------------------|-----------------------|----------------|---------------------------------|--------------------|------------------|
|      |                              | House/ Assembly       | Analysed       | member is entitled to cast      |                    | Analysed members |
| 33   | West Bengal                  | 294                   | 293            | 151                             | 44394              | 44243            |
|      | Total                        | 4896                  | 4852           | -                               | 1098903            | 1091472          |

Table 1: Number of MPs/MLAs and Total Votes