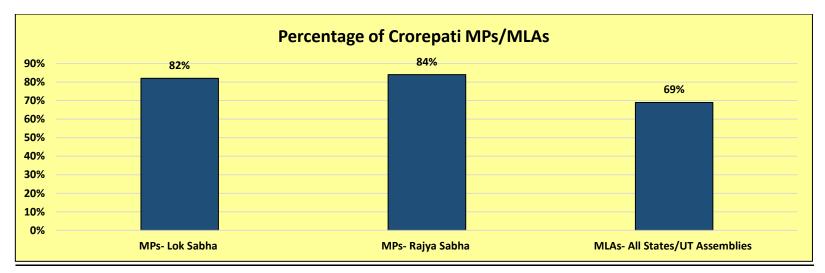

### **Votes of MPs/MLAs Based on Financial Details**

Crorepati MPs/MLAs: 3460 (71%) out of 4852 MPs/ MLAs analysed are crorepatis as per their self-sworn affidavits submitted to the ECI at the time of nomination for contesting elections. 445(82%) out of 543 Lok Sabha MPs, 194 (84%) out of 231 Rajya Sabha MPs, 2721(68%) out of 4078 MLAs from all State / UT assemblies are crorepatis.

Votes by crorepati MPs/MLAs: Based on the number of votes these crorepatis MPs/MLAs are entitled to cast, a total of 75% or 818703 out of 1091472 votes analysed are of MPs/MLAs who are crorepatis. Amongst state assemblies, Karnataka has the maximum number of votes by crorepati MPs/MLAs with 30400(93%) out of 32680 votes analysed.