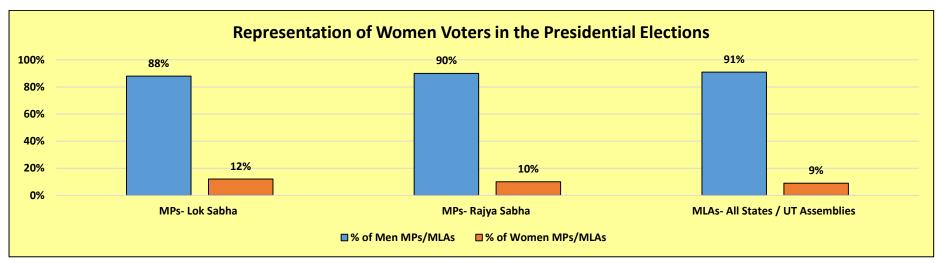

## **Women Representation**

- Out of the total 4852 MPs/MLAs who are entitled to vote in the upcoming Presidential Elections, only **451(9%) are women**.
- Based on the number of votes the MPs/MLAs are entitled to vote, 109708 (10%) out of 1091472 are women votes.
- Among MPs, Lok Sabha has 46020 (12%) votes out of 384444 from 65 women MPs and Rajya Sabha has 16284(10%) out of 163548 votes analysed from 23 women MPs.
- All State / UT assemblies combined have 51383(9%) votes out of 543480 votes from 363 women MLAs.
- Among State assemblies, **Uttar Pradesh** has the maximum amount of women votes with **8320 votes out of 83616(40 out of 402 MLAs)** followed by **West Bengal** with **6191 votes out of 44243 (41 out of 293 MLAs)** and **Madhya Pradesh** with **4192 votes out of 30130(32 out of 230 MLAs)**.