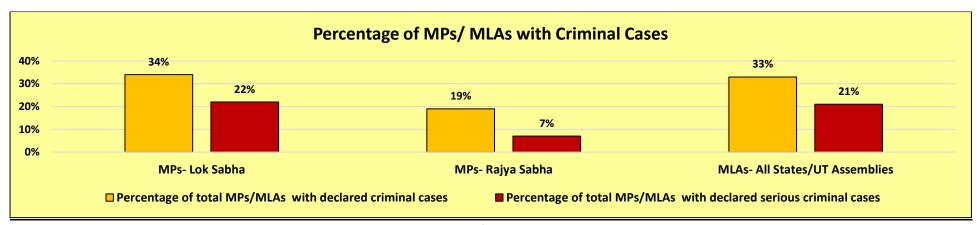

# **Analysis Based on Criminal Cases**

Figure 2: Percentage of MPs/ MLAs with criminal cases

| S.No | Elected from House/      | Total MPs/MLAs | Total MPs/MLAs with     | Percentage of total MPs/MLAs | Total MPs/MLAs with             | Percentage of total MPs/MLAs with |
|------|--------------------------|----------------|-------------------------|------------------------------|---------------------------------|-----------------------------------|
|      | Assembly                 | Analysed       | declared criminal cases | with declared criminal cases | declared serious criminal cases | declared serious criminal cases   |
| 1    | Lok Sabha                | 543            | 184                     | 34%                          | 117                             | 22%                               |
| 2    | Rajya Sabha              | 231            | 44                      | 19%                          | 16                              | 7%                                |
| 3    | All States/UT Assemblies | 4078           | 1353                    | 33%                          | 860                             | 21%                               |
|      | Total                    | 4852           | 1581                    | 33%                          | 993                             | 20%                               |

Table 2: Percentage of MPs/ MLAs with criminal cases

MPs/ MLAs with Criminal Cases: Out of the 4852 MPs/MLAs analysed, 1581(33%) members have declared criminal cases against themselves in a self-sworn affidavit filed with the ECI before their most recent elections. 184 (34%) out of 543 Lok Sabha MPs, 44(19%) out of 231 Rajya Sabha MPs and 1353(33%) out of 4078 MLAs analysed from all states have declared criminal cases against themselves.

MPs/ MLAs with Serious Criminal Cases: Out of the 4852 MPs/MLAs analysed, 993(20%) members have declared serious criminal cases against themselves in a self-sworn affidavit filed with the ECI before their most recent elections. 117 (22%) out of 543 Lok Sabha MPs, 16(7%) out of 231 Rajya Sabha MPs and 860(21%) out of 4078 MLAs analysed from all states have declared serious criminal cases against themselves.