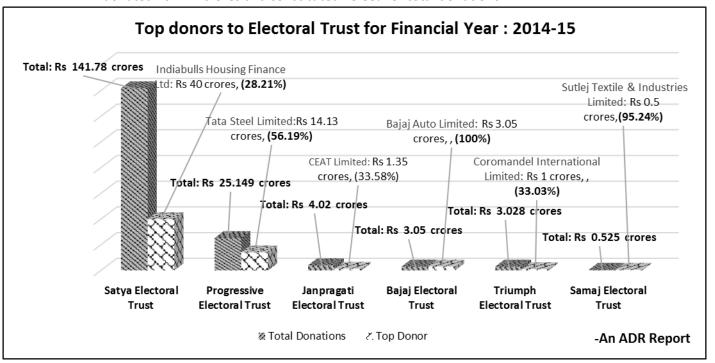

## 3. Contributions made by Corporates to Electoral Trusts, FY 2014-15

- a. <u>Indiabulls Housing Finance Ltd</u> contributed the maximum amount of Rs 40 crores to Satya Electoral
   Trust which formed 22.53% of the Trust's total donations followed by <u>DLF Ltd</u>. which donated Rs

   25.01 crores and constituted 14.08% of total donations to Satya Electoral Trust.
- b. <u>Tata Steel Limited</u> contributed the maximum amount of donated Rs 14.134 crores which formed 56.19% of total donations to Progressive Electoral Trust followed by <u>Tata Sons Limited</u> which donated Rs 4.74 crores and constituted 18.85% of total donations.

## 5. Contributions made by Corporates

- a. <u>Indiabulls Housing Finance Ltd</u> contributed the maximum amount of Rs 40 crores which formed 22.53% of total donations to Satya Electoral Trust followed by DLF Ltd. which donated Rs 25.01 crores and constituted 14.08% of total donations.
- b. <u>Tata Steel Limited</u> contributed the maximum amount of donated **Rs 14.134 crores** which formed **56.19% of total donations to Progressive Electoral Trust** followed by <u>Tata Sons Limited</u> which donated **Rs 4.74 crores** and **constituted 18.85% of total donations.**
- c. Janpragati Electoral Trust received maximum donations of Rs 1.35 crores from CEAT Limited which accounted for 33.58% of the total donations to the Trust followed by donations from Zensar Technologies Limited which donated Rs 1.34 crores and formed 33.33% of the total income of the Trust.