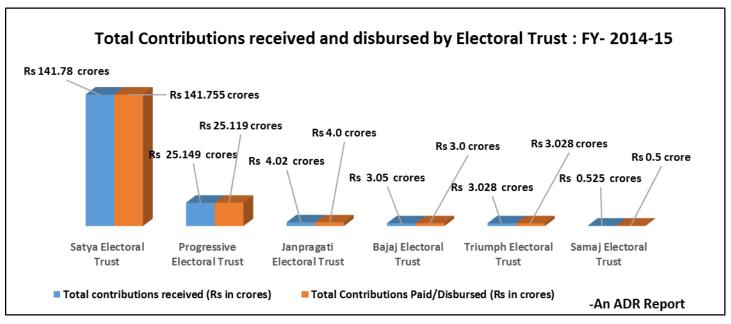

| Electoral Trust                               | Date of submission | Total contributions received (Rs in crores) | Total Contributions Paid/Disbursed (Rs in crores) |
|-----------------------------------------------|--------------------|---------------------------------------------|---------------------------------------------------|
| Satya Electoral Trust                         | 30-Sep-15          | 141.78                                      | 141.755                                           |
| Progressive Electoral Trust                   | 11-Dec-15          | 25.149                                      | 25.119                                            |
| Janpragati Electoral Trust                    | 29-Sep-15          | 4.02                                        | 4.0                                               |
| Bajaj Electoral Trust                         | 7-Dec-15           | 3.05                                        | 3.0                                               |
| Triumph Electoral Trust                       | 28-Sep-15          | 3.028                                       | 3.028                                             |
| Samaj Electoral Trust                         | 3-Sep-15           | 0.525                                       | 0.5                                               |
| Harmony Electoral trust                       | 28-Sep-15          | 0                                           | 0                                                 |
| Janata Nirvachak Electoral Trust              | 29-Sep-15          | 0                                           | 0                                                 |
| Janhit Electoral Trust                        | 28-Sep-15          | 0                                           | 0                                                 |
| People's Electoral Trust                      | 30-Sep-15          | 0                                           | 0                                                 |
| Pratinidhi Electoral Trust                    | 30-Sep-15          | 0                                           | 0                                                 |
| Paribartan Electoral Trust                    | 29-Sep-15          | 0                                           | 0                                                 |
| Gauri Welfare Association Electoral Trust     | 2-Nov-15           | 0                                           | 0                                                 |
| Swadeshi Electoral Trust                      | 12-Oct-15          | 0                                           | 0                                                 |
| Bhartiya Socialist Republican Electoral Trust | 17-Dec-15          | 0                                           | 0                                                 |
| Grand Total (Rs.)                             |                    | Rs 177.55 crores                            | Rs 177.40 crores                                  |

## 4. Contributions received and disbursed by Electoral Trusts during FY 2014-15

- a. According to the rules formulated by the Central Government, Electoral Trusts are required to donate
   95% of their total income to registered political parties in a financial year.
- b. Satya Electoral Trust received the highest amount of **Rs 141.78 crores** from corporates and distributed **Rs 141.755 crores (99.98%) to various political parties.**
- c. Progressive Electoral Trust received the second highest amount of donations of Rs 25.149 crores from corporates and individuals and distributed Rs 25.119 crores (99.88%) to various political parties.
- d. Samaj Electoral Trust declared receiving the least amount of donations of **Rs 52.50 lakhs** of which **Rs 50 lakhs** was distributed to political parties during FY 2014-15.