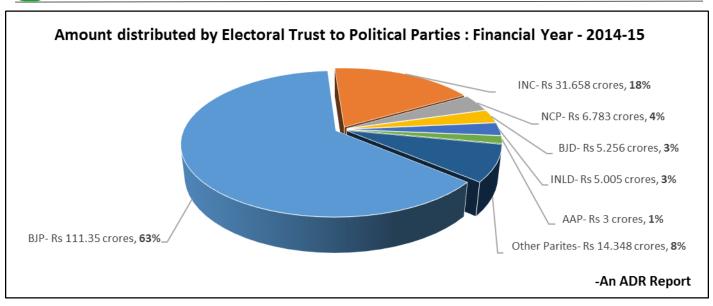

## 6. Donations made by the Electoral Trusts to Political Parties

- a. BJP, INC, NCP and CPM were the four National Parties to which the six Electoral Trusts made contributions during FY 2014-15.
- b. <u>CPM received a total of Rs 2.35 lakhs from Triumph Electoral Trust during FY 2014-15 but the party did</u> not declare the same in its donations report to the ECI.
- c. Triumph Electoral Trust donated **Rs 2 lakhs, Rs 25,000 and Rs 10,000** separately to CPM, on 16<sup>th</sup> April, 2014 by cheque. A copy of the scanned receipt was attached with the report submitted by the Trust.
- d. **BJP** was the recipient of the **maximum amount of Rs 111.35** crores from **3** Electoral Trusts followed by **INC** with **Rs 31.658** crores from **3** Electoral Trusts. It is to be noted the these donations were given by the same 3 Electoral Trusts: Satya Electoral Trust, Progressive Electoral Trust and Triumph Electoral Trust
- e. The six Electoral Trusts made contributions to 15 recognized regional parties which include BJD, INLD and AAP among others. Total donations received by the regional parties from **Electoral Trusts** was **Rs 27.58 crores.**

- f. <u>DMK has not declared its donation of Rs 53 lakhs from Progressive Electoral Trust in its donations report</u> to the ECI.
- g. **Among the top recipients, BJD** received **Rs 5.51 crores** from 2 Electoral Trusts (Progressive Electoral Trust and Satya Electoral Trust) and **INLD** received **Rs 5 crores** from 1 Electoral Trust (Satya Electoral Trust).
- h. It is to be noted that the audit reports of **INLD, RJD, JKPDP and JKNC** are not available with the ECI for FY 2014-15

| Party          | Bajaj ET    | ons dispursed by<br>Janpragati ET | Progressive ET       | Samaj ET         | - FY 2014-15 (<br>Satya ET | Triumph ET        | <b>Grand Total</b> |
|----------------|-------------|-----------------------------------|----------------------|------------------|----------------------------|-------------------|--------------------|
|                | Dajaj E i   |                                   |                      | •                | •                          | mumpner           |                    |
|                |             |                                   | ations received by I |                  |                            |                   |                    |
| BJP            | 0           | 0                                 | 2.1                  | 0                | 107.25                     | 2                 | Rs 111.35 crores   |
| INC            | 0           | 3.00                              | 9.903                | 0                | 18.75                      | 0.005             | Rs 31.658 crores   |
| NCP            | 0           | 0                                 | 0.783                | 0                | 6                          | 0                 | Rs 6.783 crores    |
| СРМ            | 0           | 0                                 | 0                    | 0                | 0                          | 0.023             | Rs 0.023 crores    |
| Total          | Rs 0        | Rs 3 crores                       | Rs 12.786 crores     | Rs 0             | Rs 132                     | Rs 2.028          | Rs 149.814         |
| Total          | 11.5 0      |                                   |                      |                  | crores                     | crores            | crores             |
|                |             | Don                               | ations received by I | Regional Parties | from Trusts                |                   |                    |
| BJD            | 0           | 0                                 | 5.256                | 0                | 0.25                       | 0                 | Rs 5.506 crores    |
| INLD           | 0           | 0                                 | 0                    | 0                | 5.005                      | 0                 | Rs 5.005 crores    |
| AAP            | 3           | 0                                 | 0                    | 0                | 0                          | 0                 | Rs 3.00 crores     |
| SHS            | 0           | 1.00                              | 1.31                 | 0                | 0                          | 0                 | Rs 2.31 crores     |
| TDP            | 0           | 0                                 | 0                    | 0                | 1                          | 1.00              | Rs 2.00 crores     |
| JMM            | 0           | 0                                 | 1.887                | 0                | 0                          | 0                 | Rs 1.887 crores    |
| SP             | 0           | 0                                 | 0.679                | 0                | 1                          | 0                 | Rs 1.679 crores    |
| JDU            | 0           | 0                                 | 0.59                 | 0                | 1                          | 0                 | Rs 1.59 crores     |
| AITC           | 0           | 0                                 | 1.538                | 0                | 0                          | 0                 | Rs 1.538 crores    |
| LJP            | 0           | 0                                 | 0                    | 0                | 1                          | 0                 | Rs 1.00 crores     |
| JVM-P          | 0           | 0                                 | 0.536                | 0                | 0                          | 0                 | Rs 0.536 crores    |
| DMK            | 0           | 0                                 | 0.53                 | 0                | 0                          | 0                 | Rs 0.53 crores     |
| RJD            | 0           | 0                                 | 0                    | 0                | 0.5                        | 0                 | Rs 0.50 crores     |
| JKPDP          | 0           | 0                                 | 0                    | 0.25             | 0                          | 0                 | Rs 0.25 crores     |
| JKNC           | 0           | 0                                 | 0                    | 0.25             | 0                          | 0                 | Rs 0.25 crores     |
| Total          | Rs 3 crores | Rs 1 crore                        | Rs 12.326 crores     | Rs 0.5 crores    | Rs 9.76<br>crores          | Rs 1.00<br>crores | Rs 27.581 crores   |
| Grand<br>Total | Rs 3 crores | Rs 4 crores                       | Rs 25.11 crores      | Rs 0.5 crores    | Rs 141.76<br>crores        | Rs 3.03<br>crores | Rs 177.40 crores   |