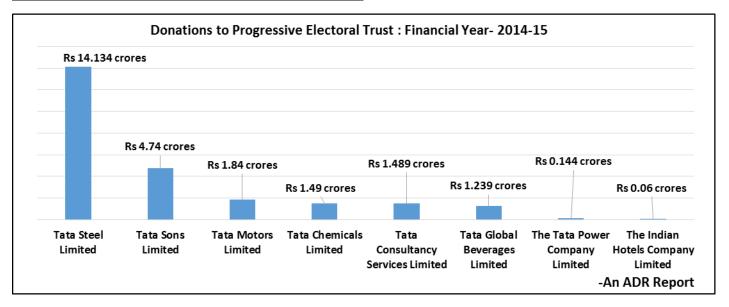

   25.01 crores and constituted 14.08% of total donations to Satya Electoral Trust.
- b. <u>Tata Steel Limited</u> contributed the maximum amount of donated Rs 14.134 crores which formed 56.19% of total donations to Progressive Electoral Trust followed by <u>Tata Sons Limited</u> which donated Rs 4.74 crores and constituted 18.85% of total donations.

## 5. Contributions made by Corporates

- a. <u>Indiabulls Housing Finance Ltd</u> contributed the maximum amount of Rs 40 crores which formed 22.53% of total donations to Satya Electoral Trust followed by DLF Ltd. which donated Rs 25.01 crores and constituted 14.08% of total donations.
- b. <u>Tata Steel Limited</u> contributed the maximum amount of donated **Rs 14.134 crores** which formed **56.19% of total donations to Progressive Electoral Trust** followed by <u>Tata Sons Limited</u> which donated **Rs 4.74 crores** and **constituted 18.85% of total donations.**
- c. Janpragati Electoral Trust received maximum donations of Rs 1.35 crores from CEAT Limited which accounted for 33.58% of the total donations to the Trust followed by donations from Zensar Technologies Limited which donated Rs 1.34 crores and formed 33.33% of the total income of the Trust.

## Complete list of donors to Progressive Electoral Trust during FY 2014-15

| S.No | Name of donor                | Complete address of donor                                                     | PAN<br>(YES/NO) | Total<br>Contribution by<br>donor (Rs.) | Contribution made by company (Rs.) | Date                                | Mode of contribution           |
|------|------------------------------|-------------------------------------------------------------------------------|-----------------|-----------------------------------------|------------------------------------|-------------------------------------|--------------------------------|
|      |                              | One Forbes, 6th Floor,<br>1, Dr. V.B. Gandhi<br>Marg, Fort, Mumbai<br>400 001 | YES             |                                         | 19,845,659                         | 10- 4- 14/<br>20- 5- 14             | RTGS, State Bank of<br>India   |
| 1    | Tata Steel                   | One Forbes, 6th Floor,<br>1, Dr. V.B. Gandhi<br>Marg, Fort, Mumbai<br>400 001 | YES             | 141,345,659                             | 56,000,000                         |                                     | RTGS, State Bank of<br>India   |
|      | Limited                      | One Forbes, 6th Floor,<br>1, Dr. V.B. Gandhi<br>Marg, Fort, Mumbai<br>400 001 | YES             | (Rs 14.13<br>crores)                    | 28,000,000                         | 19. 1. 15                           |                                |
|      |                              | One Forbes, 6th Floor,<br>1, Dr. V.B. Gandhi<br>Marg, Fort, Mumbai<br>400 001 | YES             |                                         | 37,500,000                         | 10. 11. 14/<br>19. 1. 15            | -                              |
| 2    | Tata Sons<br>Limited         | Bombay Houses, 24,<br>Homi Mody Street,<br>Mumbai-400 001                     | YES             | 47,439,333<br>(Rs 4.74 crores)          | 47,439,333                         | 11- 4- 14/<br>21- 5- 14             | RTGS, BNP Paribas              |
|      |                              | Bombay Houses, 24,<br>Homi Mody Street,<br>Mumbai-400 001                     | YES             |                                         | 12,397,645                         | 10- 4- 14/<br>21- 5- 14             | RTGS, HDFC Bank                |
| 3    | Tata Motors<br>Limited       | Bombay Houses, 24,<br>Homi Mody Street,<br>Mumbai- 400 001                    | YES             | 18,406,574<br>(Rs 1.84 crores)          | 4,000,000                          | 5. 11. 14                           | NEFT, HDFC Bank                |
|      |                              | Bombay Houses, 24,<br>Homi Mody Street,<br>Mumbai- 400 001                    | YES             |                                         | 2,008,929                          | 11. 11. 14/<br>20.1. 15             | RTGS, HDFC Bank                |
| 4    | Tata<br>Chemicals<br>Limited | Bombay Houses, 24,<br>Homi Mody Street,<br>Mumbai-400 001                     | YES             | 14,946,399<br>(Rs 1.49 crores)          | 9,946,399                          | 10- 4- 14/<br>11-4-14/<br>21- 5- 14 | NEFT, Central Bank<br>of India |

| S.No | Name of donor                              | Complete address of donor                                                  | PAN<br>(YES/NO) | Total<br>Contribution by<br>donor (Rs.) | Contribution<br>made by<br>company (Rs.) | Date                                 | Mode of contribution                                   |
|------|--------------------------------------------|----------------------------------------------------------------------------|-----------------|-----------------------------------------|------------------------------------------|--------------------------------------|--------------------------------------------------------|
|      |                                            | Bombay Houses, 24,<br>Homi Mody Street,<br>Mumbai- 400 001                 | YES             |                                         | 5,000,000                                | 13. 11. 14                           | NEFT, Central Bank<br>of India                         |
| 5    | Tata<br>Consultancy<br>Services<br>Limited | 11th Floor, Air India<br>Building, Nariman<br>Point, Mumbai 400 021        | YES             | 14,896,029<br>(Rs 1.48 crores)          | 14,896,029                               | 11- 4- 14/<br>21- 5- 14              | RTGS, State Bank of<br>India                           |
| 6    | Tata Global<br>Beverages<br>Limited        | Botawala Building, 1ST<br>Floor, Horniman Circle,<br>Fort, Mumbai- 400 001 | YES             | 12,397,645<br>(Rs 1.23 crores)          | 12,397,645                               | 11- 4- 14/<br>15-4- 14/<br>21- 5- 14 | RTGS, The<br>Hongkong and<br>Shanghai Banking<br>Corpn |
|      |                                            | Bombay Houses, 24,<br>Homi Mody Street,<br>Mumbai-400 001                  | YES             |                                         | 612,811                                  | 10- 4- 14/<br>21- 5- 14              | RTGS, HDFC Bank                                        |
| 7    | The Tata Power Company Limited             | Bombay Houses, 24,<br>Homi Mody Street,<br>Mumbai- 400 001                 | YES             | 1,447,632<br>(Rs 0.14 crores)           | 500 000                                  | 13. 11. 14                           | RTGS, HDFC Bank                                        |
|      | Limited                                    | Bombay Houses, 24,<br>Homi Mody Street,<br>Mumbai- 400 001                 | YES             |                                         |                                          | 13. 11. 14                           | RTGS, HDFC Bank                                        |
| 8    | The Indian<br>Hotels<br>Company<br>Limited | Mandlik Houses, 3rd<br>Floor, Mandlik Road,<br>Colaba, Mumbai 400<br>001   | YES             | 612,811<br>(Rs 0.06 crores)             | 612,811                                  | 11- 4- 14/<br>20- 5- 14              | RTGS, The<br>Hongkong and<br>Shanghai Banking<br>Corpn |
|      | Total Contributions (Rs.)                  |                                                                            |                 |                                         | Rs 25,14,92,082                          | (Rs 25.149 cro                       | res)                                                   |