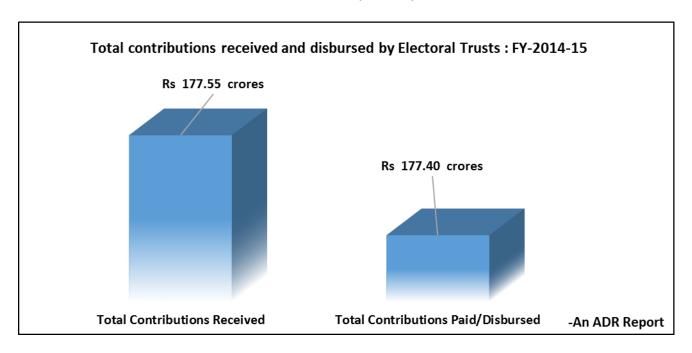

## 2. Contributions received and disbursed by Electoral Trusts during FY 2014-15

- a. According to the rules formulated by the Central Government, Electoral Trusts are required to donate 95% of their total income to registered political parties in a financial year.
- b. Electoral Trusts received a total amount of Rs 177.55 crores from corporates and individuals and distributed Rs 177.40 crores (99.92%) to various political parties.

| Electoral Trust                               | Date of submission | Total contributions received (Rs in crores) | Total Contributions Paid/Disbursed (Rs in crores) |
|-----------------------------------------------|--------------------|---------------------------------------------|---------------------------------------------------|
| Satya Electoral Trust                         | 30-Sep-15          | 141.78                                      | 141.755                                           |
| Progressive Electoral Trust                   | 11-Dec-15          | 25.149                                      | 25.119                                            |
| Janpragati Electoral Trust                    | 29-Sep-15          | 4.02                                        | 4.0                                               |
| Bajaj Electoral Trust                         | 7-Dec-15           | 3.05                                        | 3.0                                               |
| Triumph Electoral Trust                       | 28-Sep-15          | 3.028                                       | 3.028                                             |
| Samaj Electoral Trust                         | 3-Sep-15           | 0.525                                       | 0.5                                               |
| Harmony Electoral trust                       | 28-Sep-15          | 0                                           | 0                                                 |
| Janata Nirvachak Electoral Trust              | 29-Sep-15          | 0                                           | 0                                                 |
| Janhit Electoral Trust                        | 28-Sep-15          | 0                                           | 0                                                 |
| People's Electoral Trust                      | 30-Sep-15          | 0                                           | 0                                                 |
| Pratinidhi Electoral Trust                    | 30-Sep-15          | 0                                           | 0                                                 |
| Paribartan Electoral Trust                    | 29-Sep-15          | 0                                           | 0                                                 |
| Gauri Welfare Association Electoral Trust     | 2-Nov-15           | 0                                           | 0                                                 |
| Swadeshi Electoral Trust                      | 12-Oct-15          | 0                                           | 0                                                 |
| Bhartiya Socialist Republican Electoral Trust | 17-Dec-15          | 0                                           | 0                                                 |
| Grand Total (Rs.)                             |                    | Rs 177.55 crores                            | Rs 177.40 crores                                  |