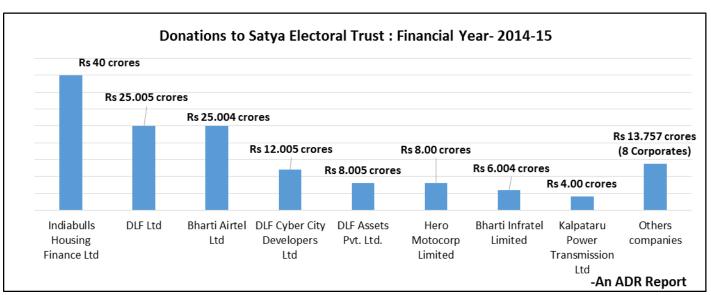

## 3. Contributions made by Corporates to Electoral Trusts, FY 2014-15

- a. <u>Indiabulls Housing Finance Ltd</u> contributed the maximum amount of Rs 40 crores to Satya Electoral
   Trust which formed 22.53% of the Trust's total donations followed by <u>DLF Ltd</u>. which donated Rs

   25.01 crores and constituted 14.08% of total donations to Satya Electoral Trust.
- b. <u>Tata Steel Limited</u> contributed the maximum amount of donated Rs 14.134 crores which formed 56.19% of total donations to Progressive Electoral Trust followed by <u>Tata Sons Limited</u> which donated Rs 4.74 crores and constituted 18.85% of total donations.

## 5. Contributions made by Corporates

- a. <u>Indiabulls Housing Finance Ltd</u> contributed the maximum amount of Rs 40 crores which formed 22.53% of total donations to Satya Electoral Trust followed by DLF Ltd. which donated Rs 25.01 crores and constituted 14.08% of total donations.
- b. <u>Tata Steel Limited</u> contributed the maximum amount of donated **Rs 14.134 crores** which formed **56.19% of total donations to Progressive Electoral Trust** followed by <u>Tata Sons Limited</u> which donated **Rs 4.74 crores** and **constituted 18.85% of total donations.**
- c. Janpragati Electoral Trust received maximum donations of Rs 1.35 crores from CEAT Limited which accounted for 33.58% of the total donations to the Trust followed by donations from Zensar Technologies Limited which donated Rs 1.34 crores and formed 33.33% of the total income of the Trust.

|      | The details of contributions made by Corporates to Electoral Trusts during the Financial Year -2014-15 |                                               |                                                  |                                                   |  |  |  |  |  |
|------|--------------------------------------------------------------------------------------------------------|-----------------------------------------------|--------------------------------------------------|---------------------------------------------------|--|--|--|--|--|
| S.No | Name of the donor                                                                                      | Total Contributions made by the Company (Rs ) | Amount of contribution made by the Company (Rs ) | Electoral Trust to which the donations were made  |  |  |  |  |  |
| 1    | Indiabulls Housing Finance Ltd                                                                         | 400,000,000                                   | 200,000,000                                      | Satya Electoral Trust                             |  |  |  |  |  |
|      |                                                                                                        |                                               | 200,000,000                                      | Satya Electoral Trust                             |  |  |  |  |  |
| 2    | DLF Ltd                                                                                                | 250,050,000                                   | 250,050,000                                      | Satya Electoral Trust                             |  |  |  |  |  |
| 3    | Bharti Airtel Ltd                                                                                      | 250,040,000                                   | 250,000,000                                      | Satya Electoral Trust                             |  |  |  |  |  |
|      |                                                                                                        |                                               | 40,000                                           | Satya Electoral Trust Progressive Electoral Trust |  |  |  |  |  |
|      |                                                                                                        |                                               | 19,845,659                                       |                                                   |  |  |  |  |  |
| 4    | Tata Steel Limited                                                                                     | 141,345,659                                   | 56,000,000                                       | Progressive Electoral Trust                       |  |  |  |  |  |
|      |                                                                                                        |                                               | 28,000,000                                       | Progressive Electoral Trust                       |  |  |  |  |  |
|      | DIE Colore City Development Ltd                                                                        | 420.050.000                                   | 37,500,000                                       | Progressive Electoral Trust                       |  |  |  |  |  |
| 5    | DLF Cyber City Developers Ltd                                                                          | 120,050,000                                   | 120,050,000                                      | Satya Electoral Trust                             |  |  |  |  |  |
| 6    | DLF Assets Pvt. Ltd.                                                                                   | 80,050,000                                    | 80,050,000<br>50,000,000                         | Satya Electoral Trust Satya Electoral Trust       |  |  |  |  |  |
| 7    | Hero Motocorp Limited                                                                                  | 80,000,000                                    | 30,000,000                                       | Satya Electoral Trust                             |  |  |  |  |  |
|      |                                                                                                        |                                               | 40,000                                           | Satya Electoral Trust                             |  |  |  |  |  |
| 8    | Bharti Infratel Limited                                                                                | 60,040,000                                    |                                                  | •                                                 |  |  |  |  |  |
| 0    |                                                                                                        | 00,040,000                                    | 10,000,000                                       | Satya Electoral Trust                             |  |  |  |  |  |
|      | Tata Sons Limited                                                                                      | 47 420 222                                    | 50,000,000                                       | Satya Electoral Trust Progressive Electoral Trust |  |  |  |  |  |
| 9    |                                                                                                        | 47,439,333                                    | 47,439,333                                       |                                                   |  |  |  |  |  |
| 10   | Kalpataru Power Transmission Ltd                                                                       | 40,000,000                                    | 40,000,000                                       | Satya Electoral Trust                             |  |  |  |  |  |
| 11   | Bajaj Auto Limited                                                                                     | 30,500,000                                    | 30,500,000                                       | Bajaj Electoral Trust                             |  |  |  |  |  |
| 12   | GMMCO Ltd                                                                                              | 20,015,000                                    | 20,000,000                                       | Satya Electoral Trust                             |  |  |  |  |  |
|      |                                                                                                        | 25,235,035                                    | 15,000                                           | Satya Electoral Trust                             |  |  |  |  |  |
| 13   | National Engineering Industries Ltd                                                                    | 20,015,000                                    | 20,000,000                                       | Satya Electoral Trust                             |  |  |  |  |  |
|      |                                                                                                        | , ,                                           | 15,000                                           | Satya Electoral Trust                             |  |  |  |  |  |
| 14   | Jubilant Foodworks Ltd                                                                                 | 25,000,000                                    | 25,000,000                                       | Satya Electoral Trust                             |  |  |  |  |  |
| 15   | Orient Cement Ltd                                                                                      | 20,000,000                                    | 20,000,000                                       | Satya Electoral Trust                             |  |  |  |  |  |
|      |                                                                                                        |                                               | 12,397,645                                       | Progressive Electoral Trust                       |  |  |  |  |  |
| 16   | Tata Motors Limited                                                                                    | 18,406,574                                    | 4,000,000                                        | Progressive Electoral Trust                       |  |  |  |  |  |
|      |                                                                                                        |                                               | 2,008,929                                        | Progressive Electoral Trust                       |  |  |  |  |  |
| 17   | Gujrat Fluorochemicals Ltd                                                                             | 15,000,000                                    | 15,000,000                                       | Satya Electoral Trust                             |  |  |  |  |  |
|      |                                                                                                        |                                               | 9,946,399                                        | Progressive Electoral Trust                       |  |  |  |  |  |
| 18   | Tata Chemicals Limited                                                                                 | 14,946,399                                    | 5,000,000                                        | Progressive Electoral Trust                       |  |  |  |  |  |
| 19   | Tata Consultancy Services Limited                                                                      | 14,896,029                                    | 14,896,029                                       | Progressive Electoral Trust                       |  |  |  |  |  |
|      |                                                                                                        |                                               | 10,000,000                                       | Janpragati Electoral Trust                        |  |  |  |  |  |
| 20   | CEAT Limited                                                                                           | 13,500,000                                    | 200,000                                          | Janpragati Electoral Trust                        |  |  |  |  |  |
|      |                                                                                                        |                                               | 3,300,000                                        | Janpragati Electoral Trust                        |  |  |  |  |  |
| 21   | Zancar Tachnologica Limitad                                                                            | 42 400 000                                    | 10,000,000                                       | Janpragati Electoral Trust                        |  |  |  |  |  |
| 21   | Zensar Technologies Limited                                                                            | 13,400,000                                    | 3,400,000                                        | Janpragati Electoral Trust                        |  |  |  |  |  |
| 22   | WEG leterestically to 1                                                                                | 40.000.000                                    | 10,000,000                                       | Janpragati Electoral Trust                        |  |  |  |  |  |
| 22   | KEC International Limited                                                                              | 13,300,000                                    | 3,300,000                                        | Janpragati Electoral Trust                        |  |  |  |  |  |
| 23   | Tata Global Beverages Limited                                                                          | 12,397,645                                    | 12,397,645                                       | Progressive Electoral Trust                       |  |  |  |  |  |
| 24   | JK Lakshmi Cement Ltd                                                                                  | 11,015,000                                    | 11,015,000                                       | Satya Electoral Trust                             |  |  |  |  |  |
| 25   | Coromandel International Limited                                                                       | 10,000,000                                    | 10,000,000                                       | Triumph Electoral Trust                           |  |  |  |  |  |
| 26   | Dhunseri Petrochem & Tea Ltd                                                                           | 10,000,000                                    | 10,000,000                                       | Satya Electoral Trust                             |  |  |  |  |  |
| 20   | Phonoch reduction & 1ed Ltu                                                                            | 10,000,000                                    | 10,000,000                                       | Jacya Liectural Hust                              |  |  |  |  |  |

|      | The details of contributions made by Corporates to Electoral Trusts during the Financial Year -2014-15 |                                               |                                                  |                                                  |  |  |  |  |  |
|------|--------------------------------------------------------------------------------------------------------|-----------------------------------------------|--------------------------------------------------|--------------------------------------------------|--|--|--|--|--|
| S.No | Name of the donor                                                                                      | Total Contributions made by the Company (Rs ) | Amount of contribution made by the Company (Rs ) | Electoral Trust to which the donations were made |  |  |  |  |  |
| 27   | Tube Investments of India Limited                                                                      | 10 000 000                                    | 5,000,000                                        | Triumph Electoral Trust                          |  |  |  |  |  |
| 27   | Tube investments of India Limited                                                                      | 10,000,000                                    | 5,000,000                                        | Triumph Electoral Trust                          |  |  |  |  |  |
| 28   | Cholamandalam Investment and Finance Company Limited                                                   | 5,000,000                                     | 5,000,000                                        | Triumph Electoral Trust                          |  |  |  |  |  |
| 29   | Inox Ledger Ltd                                                                                        | 5,000,000                                     | 5,000,000                                        | Satya Electoral Trust                            |  |  |  |  |  |
| 30   | Sutlej Textile & Industries Limited                                                                    | 5,000,000                                     | 5,000,000                                        | Samaj Electoral Trust                            |  |  |  |  |  |
| 31   | JK Fenner India Ltd                                                                                    | 4,010,000                                     | 4,010,000                                        | Satya Electoral Trust                            |  |  |  |  |  |
|      | The Tata Power Company Limited                                                                         |                                               | 612,811                                          | Progressive Electoral Trust                      |  |  |  |  |  |
| 32   |                                                                                                        | 1,447,632                                     | 500,000                                          | Progressive Electoral Trust                      |  |  |  |  |  |
|      |                                                                                                        |                                               | 334,821                                          | Progressive Electoral Trust                      |  |  |  |  |  |
| 33   | IV Turo 9 Industrias Ltd                                                                               | 7.515.000                                     | 5,000,000                                        | Satya Electoral Trust                            |  |  |  |  |  |
| 33   | JK Tyre & Industries Ltd                                                                               | 7,515,000                                     | 2,515,000                                        | Satya Electoral Trust                            |  |  |  |  |  |
| 24   | Control on the district of                                                                             | F 20F 000                                     | 5,000,000                                        | Triumph Electoral Trust                          |  |  |  |  |  |
| 34   | Carborundum Universal Limited                                                                          | 5,285,000                                     | 285,000                                          | Triumph Electoral Trust                          |  |  |  |  |  |
| 35   | The Indian Hotels Company Limited                                                                      | 612,811                                       | 612,811                                          | Progressive Electoral Trust                      |  |  |  |  |  |
| 36   | M/s Ronson Traders Limited                                                                             | 150,000                                       | 150,000                                          | Samaj Electoral Trust                            |  |  |  |  |  |
| 37   | Yashovardhan Investment & Trading<br>Co. Limited                                                       | 100,000                                       | 100,000                                          | Samaj Electoral Trust                            |  |  |  |  |  |
|      | Grand Total- (Rs.)                                                                                     |                                               | Rs 177,55,27,082 (Rs 177.55 crores)              |                                                  |  |  |  |  |  |