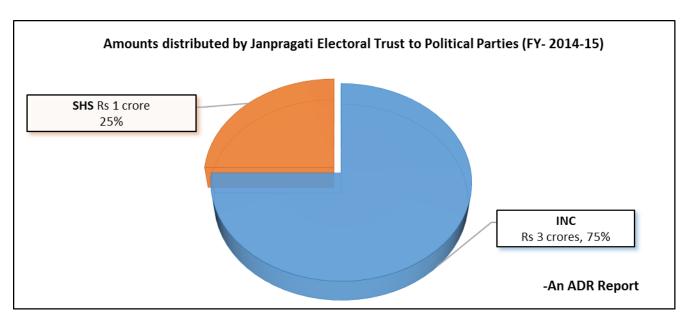

## **Donations to Janpragati Electoral Trust: FY-2014-15**

| Party          | Bajaj ET    | ons dispursed by<br>Janpragati ET | Progressive ET       | Samaj ET         | - FY 2014-15 (<br>Satya ET | Triumph ET        | <b>Grand Total</b> |
|----------------|-------------|-----------------------------------|----------------------|------------------|----------------------------|-------------------|--------------------|
|                | Dajaj E i   |                                   |                      | •                | •                          | mumpner           |                    |
|                |             |                                   | ations received by I |                  |                            |                   |                    |
| BJP            | 0           | 0                                 | 2.1                  | 0                | 107.25                     | 2                 | Rs 111.35 crores   |
| INC            | 0           | 3.00                              | 9.903                | 0                | 18.75                      | 0.005             | Rs 31.658 crores   |
| NCP            | 0           | 0                                 | 0.783                | 0                | 6                          | 0                 | Rs 6.783 crores    |
| СРМ            | 0           | 0                                 | 0                    | 0                | 0                          | 0.023             | Rs 0.023 crores    |
| Total          | Rs 0        | Rs 3 crores                       | Rs 12.786 crores     | Rs 0             | Rs 132                     | Rs 2.028          | Rs 149.814         |
| Total          | 11.5 0      |                                   |                      |                  | crores                     | crores            | crores             |
|                |             | Don                               | ations received by I | Regional Parties | from Trusts                |                   |                    |
| BJD            | 0           | 0                                 | 5.256                | 0                | 0.25                       | 0                 | Rs 5.506 crores    |
| INLD           | 0           | 0                                 | 0                    | 0                | 5.005                      | 0                 | Rs 5.005 crores    |
| AAP            | 3           | 0                                 | 0                    | 0                | 0                          | 0                 | Rs 3.00 crores     |
| SHS            | 0           | 1.00                              | 1.31                 | 0                | 0                          | 0                 | Rs 2.31 crores     |
| TDP            | 0           | 0                                 | 0                    | 0                | 1                          | 1.00              | Rs 2.00 crores     |
| JMM            | 0           | 0                                 | 1.887                | 0                | 0                          | 0                 | Rs 1.887 crores    |
| SP             | 0           | 0                                 | 0.679                | 0                | 1                          | 0                 | Rs 1.679 crores    |
| JDU            | 0           | 0                                 | 0.59                 | 0                | 1                          | 0                 | Rs 1.59 crores     |
| AITC           | 0           | 0                                 | 1.538                | 0                | 0                          | 0                 | Rs 1.538 crores    |
| LJP            | 0           | 0                                 | 0                    | 0                | 1                          | 0                 | Rs 1.00 crores     |
| JVM-P          | 0           | 0                                 | 0.536                | 0                | 0                          | 0                 | Rs 0.536 crores    |
| DMK            | 0           | 0                                 | 0.53                 | 0                | 0                          | 0                 | Rs 0.53 crores     |
| RJD            | 0           | 0                                 | 0                    | 0                | 0.5                        | 0                 | Rs 0.50 crores     |
| JKPDP          | 0           | 0                                 | 0                    | 0.25             | 0                          | 0                 | Rs 0.25 crores     |
| JKNC           | 0           | 0                                 | 0                    | 0.25             | 0                          | 0                 | Rs 0.25 crores     |
| Total          | Rs 3 crores | Rs 1 crore                        | Rs 12.326 crores     | Rs 0.5 crores    | Rs 9.76<br>crores          | Rs 1.00<br>crores | Rs 27.581 crores   |
| Grand<br>Total | Rs 3 crores | Rs 4 crores                       | Rs 25.11 crores      | Rs 0.5 crores    | Rs 141.76<br>crores        | Rs 3.03<br>crores | Rs 177.40 crores   |