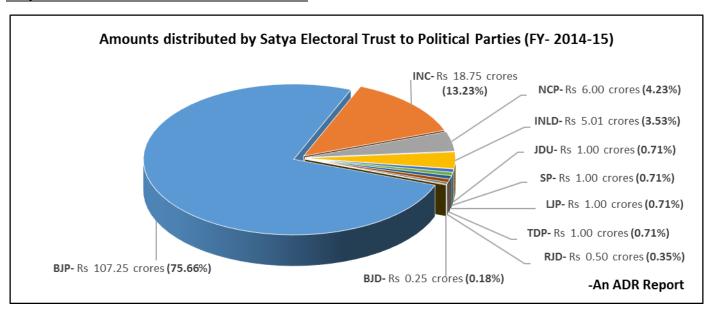

## **Donations to Satya Electoral Trust: FY- 2014-15**

#### 4. Donations made by Electoral Trusts to Political Parties

- a. <u>CPM received a total of Rs 2.35 lakhs from Triumph Electoral Trust during FY 2014-15 but the party did not declare the same in its donations report to the ECI.</u>
- b. **Satya Electoral Trust** donated **75.66%** or **Rs 107.25 crores** to **BJP** while **Triumph Electoral Trust** donated **66%** or **Rs 2 crores** of its total income to the party.
- c. The six Electoral Trusts made contributions to 15 recognized regional parties which include BJD, INLD and AAP among others. Total donations received by the regional parties from **Electoral Trusts** was **Rs 27.58 crores.**
- d. **Satya Electoral Trust** gave **Rs 5 crores** to **INLD** but the party has not filed its donations report to the ECI for FY 2014-15.

## 6. Donations made by the Electoral Trusts to Political Parties

- a. BJP, INC, NCP and CPM were the four National Parties to which the six Electoral Trusts made contributions during FY 2014-15.
- b. <u>CPM received a total of Rs 2.35 lakhs from Triumph Electoral Trust during FY 2014-15 but the party did</u> not declare the same in its donations report to the ECI.
- c. Triumph Electoral Trust donated **Rs 2 lakhs, Rs 25,000 and Rs 10,000** separately to CPM, on 16<sup>th</sup> April, 2014 by cheque. A copy of the scanned receipt was attached with the report submitted by the Trust.
- d. **BJP** was the recipient of the **maximum amount of Rs 111.35** crores from **3** Electoral Trusts followed by **INC** with **Rs 31.658** crores from **3** Electoral Trusts. It is to be noted the these donations were given by the same 3 Electoral Trusts: Satya Electoral Trust, Progressive Electoral Trust and Triumph Electoral Trust
- e. The six Electoral Trusts made contributions to 15 recognized regional parties which include BJD, INLD and AAP among others. Total donations received by the regional parties from **Electoral Trusts** was **Rs 27.58 crores.**

| Party          | Bajaj ET    | ons dispursed by<br>Janpragati ET | Progressive ET       | Samaj ET         | - FY 2014-15 (<br>Satya ET | Triumph ET        | <b>Grand Total</b> |
|----------------|-------------|-----------------------------------|----------------------|------------------|----------------------------|-------------------|--------------------|
|                | Dajaj E i   |                                   |                      | •                | •                          | mumpner           |                    |
|                |             |                                   | ations received by I |                  |                            |                   |                    |
| BJP            | 0           | 0                                 | 2.1                  | 0                | 107.25                     | 2                 | Rs 111.35 crores   |
| INC            | 0           | 3.00                              | 9.903                | 0                | 18.75                      | 0.005             | Rs 31.658 crores   |
| NCP            | 0           | 0                                 | 0.783                | 0                | 6                          | 0                 | Rs 6.783 crores    |
| СРМ            | 0           | 0                                 | 0                    | 0                | 0                          | 0.023             | Rs 0.023 crores    |
| Total          | Rs 0        | Rs 3 crores                       | Rs 12.786 crores     | Rs 0             | Rs 132                     | Rs 2.028          | Rs 149.814         |
| Total          | 11.5 0      |                                   |                      |                  | crores                     | crores            | crores             |
|                |             | Don                               | ations received by I | Regional Parties | from Trusts                |                   |                    |
| BJD            | 0           | 0                                 | 5.256                | 0                | 0.25                       | 0                 | Rs 5.506 crores    |
| INLD           | 0           | 0                                 | 0                    | 0                | 5.005                      | 0                 | Rs 5.005 crores    |
| AAP            | 3           | 0                                 | 0                    | 0                | 0                          | 0                 | Rs 3.00 crores     |
| SHS            | 0           | 1.00                              | 1.31                 | 0                | 0                          | 0                 | Rs 2.31 crores     |
| TDP            | 0           | 0                                 | 0                    | 0                | 1                          | 1.00              | Rs 2.00 crores     |
| JMM            | 0           | 0                                 | 1.887                | 0                | 0                          | 0                 | Rs 1.887 crores    |
| SP             | 0           | 0                                 | 0.679                | 0                | 1                          | 0                 | Rs 1.679 crores    |
| JDU            | 0           | 0                                 | 0.59                 | 0                | 1                          | 0                 | Rs 1.59 crores     |
| AITC           | 0           | 0                                 | 1.538                | 0                | 0                          | 0                 | Rs 1.538 crores    |
| LJP            | 0           | 0                                 | 0                    | 0                | 1                          | 0                 | Rs 1.00 crores     |
| JVM-P          | 0           | 0                                 | 0.536                | 0                | 0                          | 0                 | Rs 0.536 crores    |
| DMK            | 0           | 0                                 | 0.53                 | 0                | 0                          | 0                 | Rs 0.53 crores     |
| RJD            | 0           | 0                                 | 0                    | 0                | 0.5                        | 0                 | Rs 0.50 crores     |
| JKPDP          | 0           | 0                                 | 0                    | 0.25             | 0                          | 0                 | Rs 0.25 crores     |
| JKNC           | 0           | 0                                 | 0                    | 0.25             | 0                          | 0                 | Rs 0.25 crores     |
| Total          | Rs 3 crores | Rs 1 crore                        | Rs 12.326 crores     | Rs 0.5 crores    | Rs 9.76<br>crores          | Rs 1.00<br>crores | Rs 27.581 crores   |
| Grand<br>Total | Rs 3 crores | Rs 4 crores                       | Rs 25.11 crores      | Rs 0.5 crores    | Rs 141.76<br>crores        | Rs 3.03<br>crores | Rs 177.40 crores   |