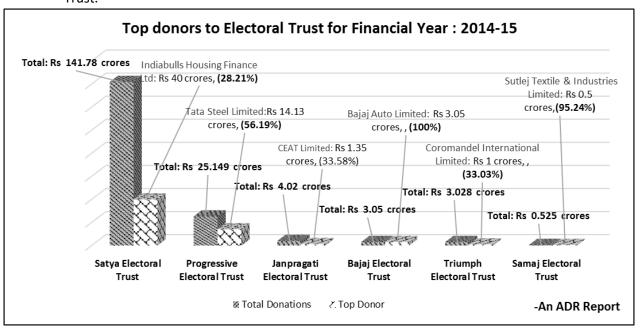

| S. No. | Electoral Trust                               | Total contributions received |
|--------|-----------------------------------------------|------------------------------|
| 1      | Satya Electoral Trust                         | Rs 141.78 crores             |
| 2      | Progressive Electoral Trust                   | Rs 25.149 crores             |
| 3      | Janpragati Electoral Trust                    | Rs 4.02 crores               |
| 4      | Bajaj Electoral Trust                         | Rs 3.05 crores               |
| 5      | Triumph Electoral Trust                       | Rs 3.028 crores              |
| 6      | Samaj Electoral Trust                         | Rs 0.525 crores              |
| 7      | Harmony Electoral trust                       | Rs 0                         |
| 8      | Janata Nirvachak Electoral Trust              | Rs 0                         |
| 9      | Janhit Electoral Trust                        | Rs 0                         |
| 10     | People's Electoral Trust                      | Rs 0                         |
| 11     | Pratinidhi Electoral Trust                    | Rs 0                         |
| 12     | Paribartan Electoral Trust                    | Rs 0                         |
| 13     | Gauri Welfare Association Electoral Trust     | Rs O                         |
| 14     | Swadeshi Electoral Trust                      | Rs O                         |
| 15     | Bhartiya Socialist Republican Electoral Trust | Rs O                         |

## 3. Contributions made by Corporates to Electoral Trusts, FY 2014-15

- a. <u>Indiabulls Housing Finance Ltd</u> contributed the maximum amount of Rs 40 crores to Satya Electoral
   Trust which formed 22.53% of the Trust's total donations followed by <u>DLF Ltd</u>. which donated Rs

   25.01 crores and constituted 14.08% of total donations to Satya Electoral Trust.
- b. <u>Tata Steel Limited</u> contributed the maximum amount of donated Rs 14.134 crores which formed 56.19% of total donations to Progressive Electoral Trust followed by <u>Tata Sons Limited</u> which donated Rs 4.74 crores and constituted 18.85% of total donations.

## 5. Contributions made by Corporates

- a. <u>Indiabulls Housing Finance Ltd</u> contributed the maximum amount of Rs 40 crores which formed 22.53% of total donations to Satya Electoral Trust followed by DLF Ltd. which donated Rs 25.01 crores and constituted 14.08% of total donations.
- b. <u>Tata Steel Limited</u> contributed the maximum amount of donated **Rs 14.134 crores** which formed **56.19% of total donations to Progressive Electoral Trust** followed by <u>Tata Sons Limited</u> which donated **Rs 4.74 crores** and **constituted 18.85% of total donations.**
- c. Janpragati Electoral Trust received maximum donations of Rs 1.35 crores from CEAT Limited which accounted for 33.58% of the total donations to the Trust followed by donations from Zensar Technologies Limited which donated Rs 1.34 crores and formed 33.33% of the total income of the Trust.