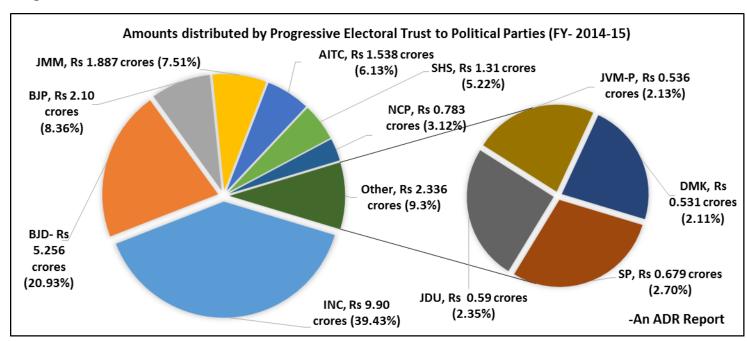

## **Donations to Progressive Electoral Trust: FY- 2014-15**

   25.01 crores and constituted 14.08% of total donations to Satya Electoral Trust.
- b. <u>Tata Steel Limited</u> contributed the maximum amount of donated Rs 14.134 crores which formed 56.19% of total donations to Progressive Electoral Trust followed by <u>Tata Sons Limited</u> which donated Rs 4.74 crores and constituted 18.85% of total donations.

## 5. Contributions made by Corporates

- a. <u>Indiabulls Housing Finance Ltd</u> contributed the maximum amount of Rs 40 crores which formed 22.53% of total donations to Satya Electoral Trust followed by DLF Ltd. which donated Rs 25.01 crores and constituted 14.08% of total donations.
- b. <u>Tata Steel Limited</u> contributed the maximum amount of donated **Rs 14.134 crores** which formed **56.19% of total donations to Progressive Electoral Trust** followed by <u>Tata Sons Limited</u> which donated **Rs 4.74 crores** and **constituted 18.85% of total donations.**
- c. Janpragati Electoral Trust received maximum donations of Rs 1.35 crores from CEAT Limited which accounted for 33.58% of the total donations to the Trust followed by donations from Zensar Technologies Limited which donated Rs 1.34 crores and formed 33.33% of the total income of the Trust.

- f. <u>DMK has not declared its donation of Rs 53 lakhs from Progressive Electoral Trust in its donations report</u> to the ECI.
- g. **Among the top recipients, BJD** received **Rs 5.51 crores** from 2 Electoral Trusts (Progressive Electoral Trust and Satya Electoral Trust) and **INLD** received **Rs 5 crores** from 1 Electoral Trust (Satya Electoral Trust).
- h. It is to be noted that the audit reports of **INLD, RJD, JKPDP and JKNC** are not available with the ECI for FY 2014-15

| Party          | Bajaj ET    | ons dispursed by<br>Janpragati ET | Progressive ET       | Samaj ET         | - FY 2014-15 (<br>Satya ET | Triumph ET        | <b>Grand Total</b> |
|----------------|-------------|-----------------------------------|----------------------|------------------|----------------------------|-------------------|--------------------|
|                | Dajaj E i   |                                   |                      | •                | •                          | mumpner           |                    |
|                |             |                                   | ations received by I |                  |                            |                   |                    |
| BJP            | 0           | 0                                 | 2.1                  | 0                | 107.25                     | 2                 | Rs 111.35 crores   |
| INC            | 0           | 3.00                              | 9.903                | 0                | 18.75                      | 0.005             | Rs 31.658 crores   |
| NCP            | 0           | 0                                 | 0.783                | 0                | 6                          | 0                 | Rs 6.783 crores    |
| СРМ            | 0           | 0                                 | 0                    | 0                | 0                          | 0.023             | Rs 0.023 crores    |
| Total          | Rs 0        | Rs 3 crores                       | Rs 12.786 crores     | Rs 0             | Rs 132                     | Rs 2.028          | Rs 149.814         |
| Total          | 11.5 0      |                                   |                      |                  | crores                     | crores            | crores             |
|                |             | Don                               | ations received by I | Regional Parties | from Trusts                |                   |                    |
| BJD            | 0           | 0                                 | 5.256                | 0                | 0.25                       | 0                 | Rs 5.506 crores    |
| INLD           | 0           | 0                                 | 0                    | 0                | 5.005                      | 0                 | Rs 5.005 crores    |
| AAP            | 3           | 0                                 | 0                    | 0                | 0                          | 0                 | Rs 3.00 crores     |
| SHS            | 0           | 1.00                              | 1.31                 | 0                | 0                          | 0                 | Rs 2.31 crores     |
| TDP            | 0           | 0                                 | 0                    | 0                | 1                          | 1.00              | Rs 2.00 crores     |
| JMM            | 0           | 0                                 | 1.887                | 0                | 0                          | 0                 | Rs 1.887 crores    |
| SP             | 0           | 0                                 | 0.679                | 0                | 1                          | 0                 | Rs 1.679 crores    |
| JDU            | 0           | 0                                 | 0.59                 | 0                | 1                          | 0                 | Rs 1.59 crores     |
| AITC           | 0           | 0                                 | 1.538                | 0                | 0                          | 0                 | Rs 1.538 crores    |
| LJP            | 0           | 0                                 | 0                    | 0                | 1                          | 0                 | Rs 1.00 crores     |
| JVM-P          | 0           | 0                                 | 0.536                | 0                | 0                          | 0                 | Rs 0.536 crores    |
| DMK            | 0           | 0                                 | 0.53                 | 0                | 0                          | 0                 | Rs 0.53 crores     |
| RJD            | 0           | 0                                 | 0                    | 0                | 0.5                        | 0                 | Rs 0.50 crores     |
| JKPDP          | 0           | 0                                 | 0                    | 0.25             | 0                          | 0                 | Rs 0.25 crores     |
| JKNC           | 0           | 0                                 | 0                    | 0.25             | 0                          | 0                 | Rs 0.25 crores     |
| Total          | Rs 3 crores | Rs 1 crore                        | Rs 12.326 crores     | Rs 0.5 crores    | Rs 9.76<br>crores          | Rs 1.00<br>crores | Rs 27.581 crores   |
| Grand<br>Total | Rs 3 crores | Rs 4 crores                       | Rs 25.11 crores      | Rs 0.5 crores    | Rs 141.76<br>crores        | Rs 3.03<br>crores | Rs 177.40 crores   |