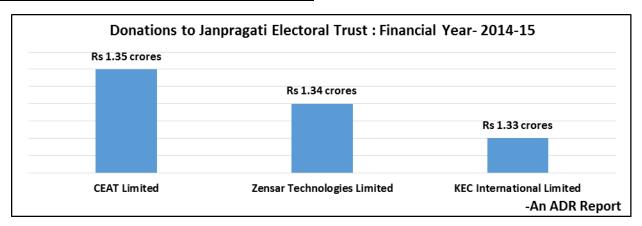

## 5. Contributions made by Corporates

- a. <u>Indiabulls Housing Finance Ltd</u> contributed the maximum amount of Rs 40 crores which formed 22.53% of total donations to Satya Electoral Trust followed by DLF Ltd. which donated Rs 25.01 crores and constituted 14.08% of total donations.
- b. <u>Tata Steel Limited</u> contributed the maximum amount of donated **Rs 14.134 crores** which formed **56.19% of total donations to Progressive Electoral Trust** followed by <u>Tata Sons Limited</u> which donated **Rs 4.74 crores** and **constituted 18.85% of total donations.**
- c. Janpragati Electoral Trust received maximum donations of Rs 1.35 crores from CEAT Limited which accounted for 33.58% of the total donations to the Trust followed by donations from Zensar Technologies Limited which donated Rs 1.34 crores and formed 33.33% of the total income of the Trust.

# Complete list of donors to Janpragati Electoral Trust during FY 2014-15

| S.No | Name of donor                      | Complete address of donor                                                              | PAN<br>(YES/NO) | Total<br>Contribution by<br>donor (Rs.) | Contribution<br>made by<br>company (Rs.) | Date         | Mode of contribution                                        |
|------|------------------------------------|----------------------------------------------------------------------------------------|-----------------|-----------------------------------------|------------------------------------------|--------------|-------------------------------------------------------------|
|      | CEAT<br>Limited                    | CEAT Limited, RPG<br>House, 463, Dr. Annie<br>Besant Road, Worli.<br>Mumbai- 400 030   | YES             |                                         | 10,000,000                               | 12- 04 -2014 | RTGS , ICICI Bank,<br>Backbay<br>Reclamation                |
| 1    |                                    | CEAT Limited, RPG<br>House, 463, Dr. Annie<br>Besant Road, Worli.<br>Mumbai- 400 030   | YES             | 13,500,000 (Rs<br>1.35 crores)          | 200,000                                  | 26 -05-2014  | Cheque No-<br>102151, ICICI<br>Bank, Backbay<br>Reclamation |
|      |                                    | CEAT Limited, RPG<br>House, 463, Dr. Annie<br>Besant Road, Worli.<br>Mumbai- 400 030   | YES             |                                         | 3,300,000                                | 29- 09-2014  | RTGS, ICICI Bank,<br>Backbay<br>Reclamation                 |
| 2    | Zensar<br>Technologie<br>s Limited | Zensar Knowledge<br>Park, Plot No. 4, MIDC<br>Kharadi, Off Nagar<br>Road, Pune 411 014 | YES             | 13,400,000<br>(Rs 1.34 crores)          | 10,000,000                               | 12- 04 -2014 | RTGS, The Royal<br>Bank of Scotland,<br>India               |

| S.No | Name of donor             | Complete address of donor                                                              | PAN<br>(YES/NO) | Total<br>Contribution by<br>donor (Rs.) | Contribution<br>made by<br>company (Rs.) | Date            | Mode of contribution                          |
|------|---------------------------|----------------------------------------------------------------------------------------|-----------------|-----------------------------------------|------------------------------------------|-----------------|-----------------------------------------------|
|      |                           | Zensar Knowledge<br>Park, Plot No. 4, MIDC<br>Kharadi, Off Nagar<br>Road, Pune 411 014 | YES             |                                         | 3,400,000                                | 29- 09-2014     | RTGS, The Royal<br>Bank of Scotland,<br>India |
| 3    | KEC                       | CEAT Mahal, 1st Floor,<br>463, Dr. Annie Besant<br>Road, Worli Mumbai-<br>400 030      | YES             | 12 200 000                              | 10,000,000                               | 12- 04 -2014    | Cheque No-<br>019302, ICICI<br>Bank, Vikhroli |
| 3    | Internationa<br>I Limited | CEAT Mahal, 1st Floor,<br>463, Dr. Annie Besant<br>Road, Worli Mumbai-<br>400 030      | YES             | 13,300,000<br>(RS 1.33 crores)          | 3,300,000                                | 29- 09-2014     | RTGS, ICICI Bank,<br>Vikhroli                 |
|      | Total Contributions (Rs.) |                                                                                        |                 |                                         | Rs 4,02,00,000                           | (Rs 4.02 crores | )                                             |