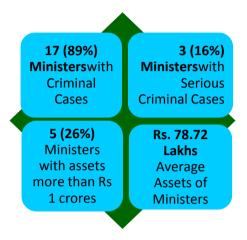

## Criminal Background

- <u>Minister with criminal cases</u>: Out of the all **19** Ministers analysed, **17 (89%) Ministers** have declared criminal cases against themselves.
- <u>Minister with serious criminal cases:</u> 3 (16%) Ministers have declared serious criminal cases against themselves.

### **Financial Background**

- <u>Crorepati Ministers</u>: Out of the 19 Ministers, 5 (26%) are crorepatis.
- <u>Average Assets</u>: The average assets of **19** Ministers are **Rs 78.72 Lakhs**.
- <u>Ministers with Highest Assets</u>: The minister with the highest declared total assets is A K Balan from Tarur constituency with assets worth Rs. 2.36 crores. The top three Ministers with highest declared assets are: