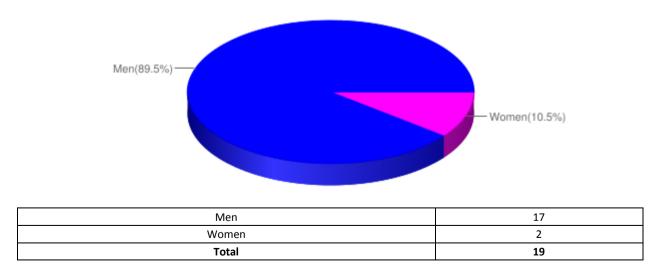

## Other Background details (Education, Gender, Age)

- <u>Ministers' Education</u>: 6 (32%) Ministers have declared their education qualification to be between 5<sup>th</sup> pass and 12<sup>th</sup> pass, while 8 (42%) Ministers have declared having an educational qualification of graduate or graduate professional. 3 (16%) Ministers have declared themselves to be postgraduates while 2 (11%) Ministers have declared they are Doctorates.
- <u>Ministers' Age</u>: A total of 2 ministers have declared their age between 40 to 50 years and 15 Ministers have declared their age to be between 51 and 70. 2 Ministers have declared they are more than **70** years old.
- Women Ministers: Out of 19 Ministers, only 2 (11%) are women.