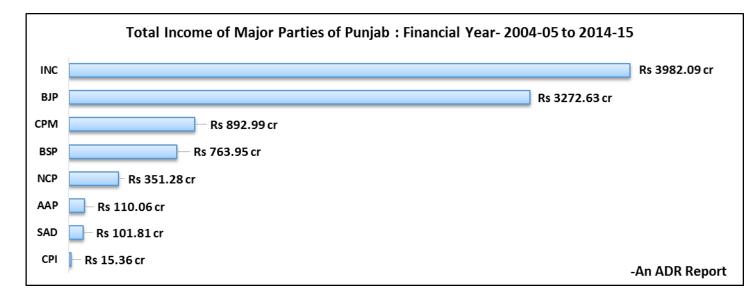

## Total income of major political parties of Punjab (FY 2004-05 to 2014-15)

- The income of Political Parties during FY 2004-05 to 2014-15 are calculated from their IT returns filed annually with the Income Tax Department.
- Major political parties of Punjab are Shiromani Akali Dal (SAD) and Aam Aadmi Party (AAP), Bahujan Samaj Party (BSP), Bharatiya Janata Party (BJP), Indian National Congress (INC), Nationalist Congress Party (NCP), Communist Party of India (CPI) and Communist Party of India (Marxist) (CPM),
- INC has the highest total income of Rs 3,982.09 cr between FY 2004-05 and 2014-15, this is 41.96% of the total income of the 8 parties during the same time.
- BJP has the second highest income of Rs 3,272.63 cr which is 34.48% of the total income of the 8 parties.
- SAD has declared Rs 101.81 cr Income from all over India for past 10 years, while party's FY-2004-05 audit report are not available yet.
- AAP is registered to ECI in 2013, but party has declared Rs 110.06 cr income between FY- 2012-13 and 2014-15.

| Political       |                         |                 |                 | Total Inco       | ome of Major P    | arties of Punja | b between FY 2  | 004-05 and FY 2 | 014-15 (Rs. In    | cr)               |                   |                             |
|-----------------|-------------------------|-----------------|-----------------|------------------|-------------------|-----------------|-----------------|-----------------|-------------------|-------------------|-------------------|-----------------------------|
| Party           | FY 2004-05              | FY 2005-06      | FY 2006-07      | FY 2007-08       | FY 2008-09        | FY 2009-10      | FY 2010-11      | FY 2011-12      | FY 2012-13        | FY 2013-14        | FY 2014-15        | Total Income<br>(Rs. In cr) |
| BJP             | 104.12                  | 38.33           | 82.49           | 123.79           | 220.02            | 258.01          | 168.01          | 309.45          | 324.16            | 673.82            | 970.43            | Rs 3,272.63 cr              |
| INC             | 222.07                  | 124.93          | 169.37          | 220.83           | 496.88            | 467.58          | 307.09          | 356.28          | 425.69            | 598.06            | 593.31            | Rs 3,982.09 cr              |
| BSP             | 5.19                    | 11.74           | 45.89           | 70.92            | 182.02            | 56.98           | 115.7           | 9.01            | 87.63             | 66.91             | 111.96            | Rs 763.95 cr                |
| NCP             | 12.1                    | 7.37            | 15.79           | 17.39            | 40.01             | 44.85           | 23.31           | 40.82           | 26.57             | 55.42             | 67.65             | Rs 351.28 cr                |
| СРІ             | 0.66                    | 1.23            | 0.75            | 1.24             | 1.16              | 1.29            | 2.12            | 1.56            | 1.07              | 2.44              | 1.84              | Rs 15.36 cr                 |
| СРМ             | 39.88                   | 41.6            | 63.4            | 59.7             | 62.83             | 73.28           | 76.57           | 103.85          | 126.09            | 121.87            | 123.92            | Rs 892.99 cr                |
| Total<br>Income | Rs 384.02 cr            | Rs 225.20<br>cr | Rs 377.69<br>cr | Rs 493.87<br>cr  | Rs 1,002.92<br>cr | Rs 901.99<br>cr | Rs 692.80 cr    | Rs 820.97 cr    | Rs 991.21<br>cr   | Rs 1,518.52<br>cr | Rs 1,869.11<br>cr | Rs 9,278.30 cr              |
|                 |                         |                 |                 |                  |                   | Regiona         | l Party         |                 |                   |                   |                   |                             |
| SAD             | RTI response<br>awaited | 0.196           | 9.52            | 8.03             | 1.56              | 6.37            | 0.9             | 30.76           | 10.055            | 21.87             | 12.55             | Rs 101.81 cr                |
| AAP             |                         | Da              | te of Registrat | ion of Political | Parties with EC   | CI: 21 March, 2 | 013             |                 | 2.355             | 52.444            | 55.26             | Rs 110.06 cr                |
| Total<br>Income | Rs 0                    | Rs 0.20 cr      | Rs 9.52 cr      | Rs 8.03 cr       | Rs 1.56 cr        | Rs 6.37 cr      | Rs 0.90 cr      | Rs 30.76 cr     | Rs 10.06 cr       | Rs 74.31 cr       | Rs 67.81 cr       | Rs 211.87 cr                |
| Grand<br>Total  | Rs 384.02 cr            | Rs 225.40<br>cr | Rs 387.21<br>cr | Rs 501.90<br>cr  | Rs 1,004.48<br>cr | Rs 908.36 cr    | Rs 693.70<br>cr | Rs 851.73 cr    | Rs 1,001.27<br>cr | Rs 1,592.83<br>cr | Rs 1,936.92<br>cr | Rs 9,490.17 cr              |