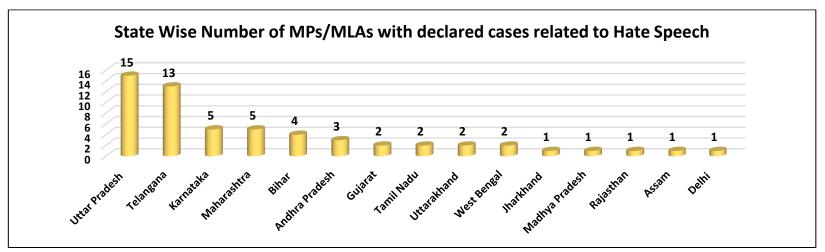

### State Wise MPs/MLAs with Declared Cases Related to Hate Speech

Figure: State Wise MPs/MLAs with declared cases related to Hate Speech

| State          | Number of MPs/MLAs with declared cases related to Hate speech |
|----------------|---------------------------------------------------------------|
| Uttar Pradesh  | 15                                                            |
| Telangana      | 13                                                            |
| Karnataka      | 5                                                             |
| Maharashtra    | 5                                                             |
| Bihar          | 4                                                             |
| Andhra Pradesh | 3                                                             |
| Gujarat        | 2                                                             |
| Tamil Nadu     | 2                                                             |
| Uttarakhand    | 2                                                             |
| West Bengal    | 2                                                             |
| Jharkhand      | 1                                                             |
| Madhya Pradesh | 1                                                             |
| Rajasthan      | 1                                                             |
| Assam          | 1                                                             |
| Delhi          | 1                                                             |
| Grand Total    | 58                                                            |

Table: State Wise MPs/MLAs with declared cases related to Hate Speech

  None of the Rajya Sabha MPs have declared cases related to Hate Speech against themselves.
- Party wise MPs with Declared Cases related to Hate Speech: 10 Sitting Lok Sabha MPs with declared cases related to Hate Speech are from the BJP, and 1 each is from the AIUDF, TRS, PMK, AIMIM and SHS.
- > Sitting MLAs with Declared Cases related to Hate Speech: 43 sitting MLAs have declared cases related to Hate Speech against themselves.
- Party-wise distribution of MLAs with Declared Cases related to Hate Speech: 17 Sitting MLAs with declared cases related to Hate Speech are from the BJP, 5 each are from the TRS and AIMIM, 3 are from TDP, 2 each from INC, AITC, JD(U) and SHS, 1 each from DMK, BSP, SP and 2 are Independent MLAs.
- Estate wise MLAs with Declared Cases related to Hate Speech: 11 sitting MLAs with declared cases related to Hate Speech are from Telangana. 4 MLAs are from Bihar, 9 MLAs are from Uttar Pradesh, 4 from Maharashtra, 3 each from Andhra Pradesh and Karnataka, 2 each from Uttarakhand and West Bengal and 1 MLA each from Gujarat, Madhya Pradesh, Tamil Nadu, Rajasthan and Jharkhand have declared cases related to Hate Speech against themselves.
- Political Party Leaders with Declares Cases related to Hate Speech: Political party leaders such as Asaduddin Owaisi (AIMIM) and Badruddin Ajmal (AIUDF) have declared cases related to Hate Speech against themselves.
- > <u>Union Minister with Declared Cases related to Hate Speech</u>: Ms Uma Bharti, Union Cabinet Minister for Drinking Water and Sanitation has declared cases related to Hate Speech against herself.
- > <u>State Ministers with Declared Cases related to Hate Speech</u>: There are **8** State ministers who have declared cases related to Hate Speech against themselves, their details are as follows: