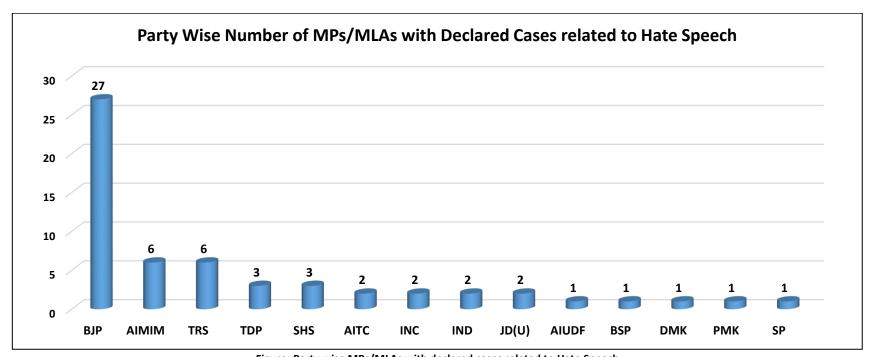

## Party Wise MPs/MLAs with Declared Cases Related to Hate Speech

Figure: Party wise MPs/MLAs with declared cases related to Hate Speech

| Party                                  | Number of MPs/MLAs with Declared Cases related to Hate Speech |
|----------------------------------------|---------------------------------------------------------------|
| ВЈР                                    | 27                                                            |
| All India Majlis-E-Ittehadul Muslimeen | 6                                                             |
| TRS                                    | 6                                                             |
| TDP                                    | 3                                                             |
| SHS                                    | 3                                                             |

| Party       | Number of MPs/MLAs with Declared Cases related to Hate Speech |
|-------------|---------------------------------------------------------------|
| AITC        | 2                                                             |
| INC         | 2                                                             |
| IND         | 2                                                             |
| JD(U)       | 2                                                             |
| AIUDF       | 1                                                             |
| BSP         | 1                                                             |
| DMK         | 1                                                             |
| PMK         | 1                                                             |
| SP          | 1                                                             |
| Grand Total | 58                                                            |

Table: Party wise MPs/MLAs with declared cases related to Hate Speech

  None of the Rajya Sabha MPs have declared cases related to Hate Speech against themselves.
- Party wise MPs with Declared Cases related to Hate Speech: 10 Sitting Lok Sabha MPs with declared cases related to Hate Speech are from the BJP, and 1 each is from the AIUDF, TRS, PMK, AIMIM and SHS.
- > Sitting MLAs with Declared Cases related to Hate Speech: 43 sitting MLAs have declared cases related to Hate Speech against themselves.
- Party-wise distribution of MLAs with Declared Cases related to Hate Speech: 17 Sitting MLAs with declared cases related to Hate Speech are from the BJP, 5 each are from the TRS and AIMIM, 3 are from TDP, 2 each from INC, AITC, JD(U) and SHS, 1 each from DMK, BSP, SP and 2 are Independent MLAs.
- Estate wise MLAs with Declared Cases related to Hate Speech: 11 sitting MLAs with declared cases related to Hate Speech are from Telangana. 4 MLAs are from Bihar, 9 MLAs are from Uttar Pradesh, 4 from Maharashtra, 3 each from Andhra Pradesh and Karnataka, 2 each from Uttarakhand and West Bengal and 1 MLA each from Gujarat, Madhya Pradesh, Tamil Nadu, Rajasthan and Jharkhand have declared cases related to Hate Speech against themselves.
- Political Party Leaders with Declares Cases related to Hate Speech: Political party leaders such as Asaduddin Owaisi (AIMIM) and Badruddin Ajmal (AIUDF) have declared cases related to Hate Speech against themselves.
- > <u>Union Minister with Declared Cases related to Hate Speech</u>: Ms Uma Bharti, Union Cabinet Minister for Drinking Water and Sanitation has declared cases related to Hate Speech against herself.
- > <u>State Ministers with Declared Cases related to Hate Speech</u>: There are **8** State ministers who have declared cases related to Hate Speech against themselves, their details are as follows: