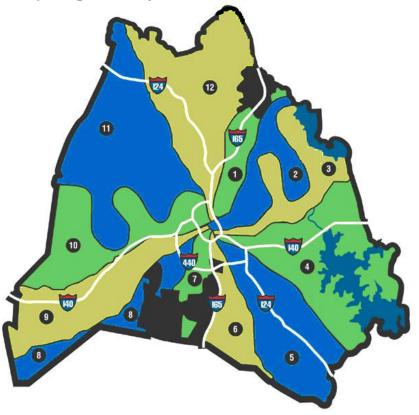

## Metro Nashville Public Works

Improving the Quality of Life for Nashvillians and our Visitors

I LIVE IN AREA \_\_\_\_\_

2015 – 2016 Brush Collection Schedule

| Area 8  | July 1, 2015       | October 8, 2015   | December 30, 2015 | March 22, 2016 |
|---------|--------------------|-------------------|-------------------|----------------|
| Area 9  | July 9, 2015       | October 15, 2015  | January 6, 2016   | March 29, 2016 |
| Area 10 | July 17, 2015      | October 23, 2015  | January 13, 2016  | April 6, 2016  |
| Area 11 | July 28, 2015      | October 30, 2015  | January 20, 2016  | April 13, 2016 |
| Area 12 | August 4, 2015     | November 5, 2015  | January 27, 2016  | April 20, 2016 |
| Area 1  | August 11, 2015    | November 12, 2015 | February 2, 2016  | April 27, 2016 |
| Area 2  | August 18, 2015    | November 19, 2015 | February 9, 2016  | May 5, 2016    |
| Area 3  | August 26, 2015    | November 23, 2015 | February 16, 2016 | May 12, 2016   |
| Area 4  | September 3, 2015  | December 3, 2015  | February 23, 2016 | May 19, 2016   |
| Area 5  | September 11, 2015 | December 9, 2015  | March 1, 2016     | June 1, 2016   |
| Area 6  | September 22, 2015 | December 16, 2015 | March 8, 2016     | June 10, 2016  |
| Area 7  | September 30, 2015 | December 22, 2015 | March 15, 2016    | June 22, 2016  |

To confirm your area, please call 880-1000 or visit: <a href="http://mpw.nashville.gov/Row/Services/Default.aspx">http://mpw.nashville.gov/Row/Services/Default.aspx</a>. You may also sign-up to receive e-mail reminders when brush collection will begin in your area.