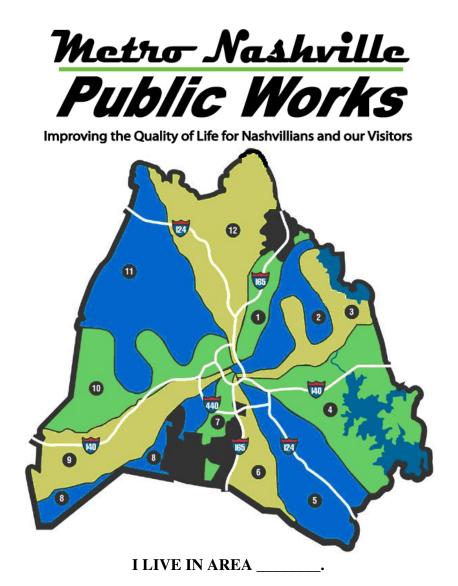

|         | July 5, 2017<br>July 11, 2017 | October 6, 2017   | January 5, 2018                        | April 4, 2018  |
|---------|-------------------------------|-------------------|----------------------------------------|----------------|
| Area 9  | July 11, 2017                 |                   | ······································ | Арта 4, 2016   |
|         |                               | October 13, 2017  | January 11, 2018                       | April 10, 2018 |
| Area 10 | July 21, 2017                 | October 26, 2017  | January 24, 2018                       | April 20, 2018 |
| Area 11 | July 27, 2017                 | October 31, 2017  | January 31, 2018                       | April 26, 2018 |
| Area 12 | August 2, 2017                | November 3, 2017  | February 5, 2018                       | May 2, 2018    |
| Area 1  | August 8, 2017                | November 9, 2017  | February 9, 2018                       | May 9, 2018    |
| Area 2  | August 17, 2017               | November 21, 2017 | February 16, 2018                      | May 19, 2018   |
| Area 3  | August 30, 2017               | November 30, 2017 | February 27, 2018                      | May 31, 2018   |
| Area 4  | September 7, 2017             | December 7, 2017  | March 6, 2018                          | June 7, 2018   |
| Area 5  | September 14, 2017            | December 13, 2017 | March 13, 2018                         | June 13, 2018  |
| Area 6  | September 22, 2017            | December 20, 2017 | March 21, 2018                         | June 21, 2018  |
| Area 7  | September 29, 2017            | December 29, 2017 | March 29, 2018                         | June 29, 2018  |

To confirm your area, please call 615-880-1000 or visit: <u>http://mpw.nashville.gov/Row/Services/Default.aspx</u>. You may also sign-up to receive e-mail reminders when brush collection will begin in your area.