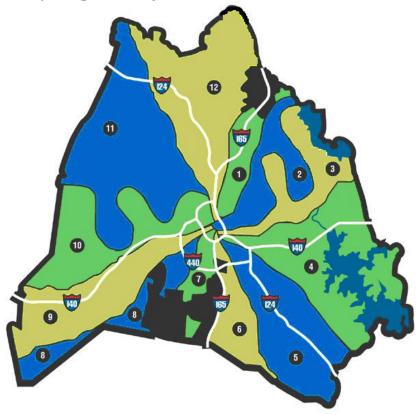

## Metro Nashville Public Works

Improving the Quality of Life for Nashvillians and our Visitors

I LIVE IN AREA \_\_\_\_\_.

2016 – 2017 Brush Collection Schedule

| Area 8  | July 1, 2016       | October 7, 2016   | January 11, 2017  | March 28, 2017 |
|---------|--------------------|-------------------|-------------------|----------------|
| Area 9  | July 12, 2016      | October 14, 2016  | January 17, 2017  | April 4, 2017  |
| Area 10 | July 20, 2016      | October 25, 2016  | January 24, 2017  | April 12, 2017 |
| Area 11 | July 28, 2016      | November 2, 2016  | January 27, 2017  | April 20, 2017 |
| Area 12 | August 4, 2016     | November 8, 2016  | February 3, 2017  | April 27, 2017 |
| Area 1  | August 11, 2016    | November 15, 2016 | February 8, 2017  | May 4, 2017    |
| Area 2  | August 18, 2016    | November 22, 2016 | February 15, 2017 | May 11, 2017   |
| Area 3  | August 26, 2016    | December 2, 2016  | February 22, 2017 | May 19, 2017   |
| Area 4  | September 6, 2016  | December 9, 2016  | March 1, 2017     | May 30, 2017   |
| Area 5  | September 14, 2016 | December 15, 2016 | March 7, 2017     | June 6, 2017   |
| Area 6  | September 22, 2016 | December 22, 2016 | March 14, 2017    | June 15, 2017  |
| Area 7  | September 30, 2016 | January 4, 2017   | March 21, 2017    | June 23, 2017  |

To confirm your area, please call 880-1000 or visit: <a href="http://mpw.nashville.gov/Row/Services/Default.aspx">http://mpw.nashville.gov/Row/Services/Default.aspx</a>. You may also sign-up to receive e-mail reminders when brush collection will begin in your area.