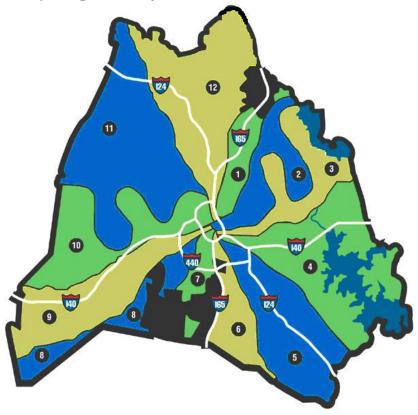

## Metro Nashville Public Works

Improving the Quality of Life for Nashvillians and our Visitors

I LIVE IN AREA \_\_\_\_\_.

2014 – 2015 Brush Collection Schedule

| Area 8  | July 1, 2014       | October 8, 2014   | December 29, 2014 | April 1, 2015  |
|---------|--------------------|-------------------|-------------------|----------------|
| Area 9  | July 9, 2014       | October 15, 2014  | January 6, 2015   | April 9, 2015  |
| Area 10 | July 17, 2014      | October 23, 2014  | January 14, 2015  | April 21, 2015 |
| Area 11 | July 25, 2014      | October 29, 2014  | January 21, 2015  | April 29, 2015 |
| Area 12 | August 1, 2014     | October 31, 2014  | January 27, 2015  | May 7, 2015    |
| Area 1  | August 8, 2014     | November 4, 2014  | February 3, 2015  | May 14, 2015   |
| Area 2  | August 19, 2014    | November 11, 2014 | February 10, 2015 | May 21, 2015   |
| Area 3  | August 27, 2014    | November 18, 2014 | February 18, 2015 | May 28, 2015   |
| Area 4  | September 3, 2014  | November 25, 2014 | February 25, 2015 | June 4, 2015   |
| Area 5  | September 11, 2014 | December 2, 2014  | March 4, 2015     | June 11, 2015  |
| Area 6  | September 23, 2014 | December 10, 2014 | March 12, 2015    | June 18, 2015  |
| Area 7  | October 1, 2014    | December 18, 2014 | March 24, 2015    | June 25, 2015  |

To confirm your area, please call 880-1000 or visit: <a href="http://mpw.nashville.gov/Row/Services/Default.aspx">http://mpw.nashville.gov/Row/Services/Default.aspx</a>. You may also sign-up to receive e-mail reminders when brush collection will begin in your area.