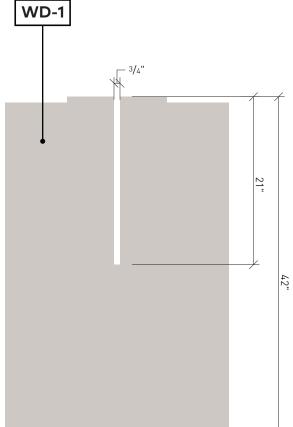

## Material

WD-1 3/4" Baltic Birch Plywood (or similar, CNC routed

**Notes:** Final fitment should be snug after light sanding. Ideally, no additional fasteners needed but open to minimal hardware/alt solutions.

# Panel 01

Scale: 1/2" = 1'

Panel 02