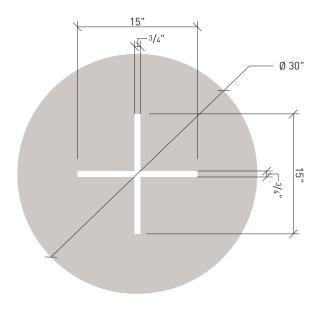

### Top 3

Scale: 1/2" = 1'

## Material

WD-1 3/4" Baltic Birch Plywood (or similar, CNC routed

**Notes:** Final fitment should be snug after light sanding. Ideally, no additional fasteners needed but open to minimal hardware/alt solutions.

> Underside of top circle could get a taper but not entirely needed.