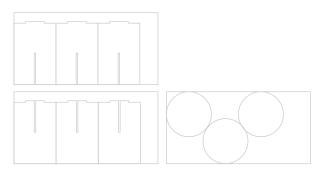

Sample Layout: 3 Tables Shown

**Material Reference** 

# Panel 01

Scale: 1/2" = 1'

Panel 02