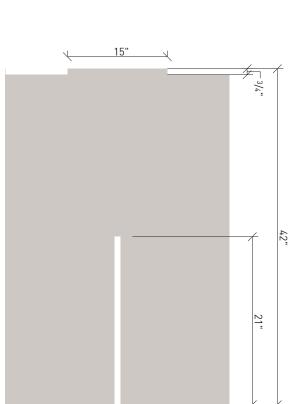

Sample Layout: 3 Tables Shown



**Material Reference** 

## Material

WD-1 3/4" Baltic Birch Plywood (or similar, CNC routed

**Notes:** Final fitment should be snug after light sanding. Ideally, no additional fasteners needed but open to minimal hardware/alt solutions.

> Underside of top circle could get a taper but not entirely needed.

#### **General Notes**

• Drawing is for general reference only. Final to be verified during testing & during production.

## Project

Cocktail Table Prototype 1

Cody Hartleben

3570 W Dickens Ave #1

Chicago IL, 60647 (715) 881-0496

## Project No.

1002.21

#### Document

Design Intent Cocktail Table

## Issue

Version 1 2020.07.27

## Drawn By

СН

# Sheet

1.01

### Top 3

Scale: 1/2" = 1'



# Panel 01

Scale: 1/2" = 1'



Panel 02



## **Render View**

Scale: 1/2" = 1'