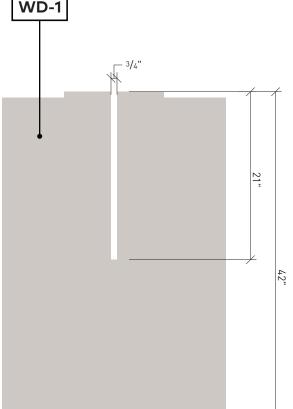

## Material

WD-1 3/4" Baltic Birch Plywood (or similar, CNC routed

**Notes:** Final fitment should be snug after light sanding. Ideally, no additional fasteners needed but open to minimal hardware/alt solutions.

# Panel 01

Scale: 1/2" = 1'

Panel 02