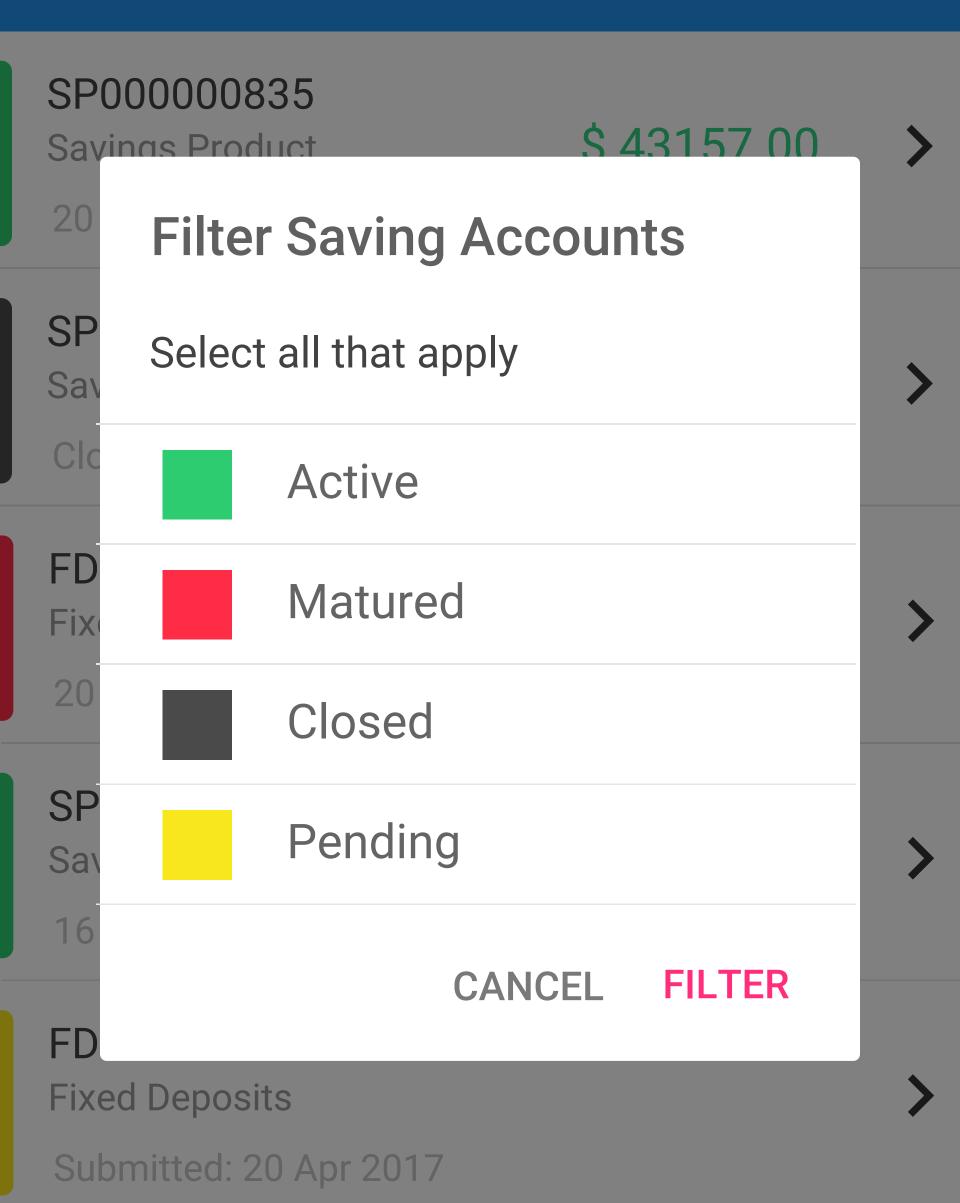

### SP000000835

Savings Product

20 Apr 2017

\$ 43157.00

>

#### SP001234003

Savings Product

Closed: 16 Jan 2017

>

### FD00000835

**Fixed Deposits** 

20 Apr 2017

\$ 43157.00

>

#### SP001234003

Savings Product

16 Jan 2017

\$ 2123.00

### FD00000835

**Fixed Deposits** 

Submitted: 20 Apr 2017

>

#### SP001234003

Savings Product

\$2123.00

>

## **Saving Accounts**

SP001234003

Savings Product

\$ 2123.00