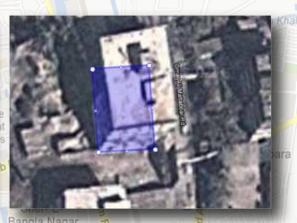

### 2.5D Building Drawing Guidelines

Tafsirul Alam

নর জােম মসজিদ

Regional Expert Reviewer, Bangladesh

Barontek

Alubdi

কোনো বিল্ডিং যখন মার্ক করতে হবে ত<mark>খ</mark>ন এ বিষয়টি সর্বদা খেয়াল রাখতে হবে যেন শেপটি বিল্ডিং এর নিচতলায় বা ভূমিতে আঁকা হয়। কিন্তু বহুত<mark>ল</mark> বিশিষ্ট বিল্ডিং এর ক্ষেত্রে ভূমিতে শেপ আঁকা কঠিন হয়ে পডে। তাই ঝামেলা এড়াতে প্রথমে শেপটি আঁকুন বিল্ডিংটির ছাদ ঘেঁষে (Fig 1)

এরপর টুলবার থেকে Move one or more regions ক্লিক করুন এবং সম্পূর্ণ শেপটিকে মুভ করে বিল্ডিংটির ভূমিতে স্থাপন করুন এবং 'Done' ক্লিক করুন (Fig 2) Section 2

এবার 'Buildings Attributes' সেকশনে বিল্ডিং এর Height এবং floors সম্পর্কিত তথ্য যোগ করুন। ম্যাপমেকারে উচ্চতা<mark>র একক হলো 🗥 📑 📑</mark> <sup>Diabar</sup>মিটার, সেহেতু প্র<mark>তিটি ফ্লো</mark>র বা তলার

যেমনঃ http://goo.gl/zrRrS. বরং এমনভাবে শেপ আঁকুন যেন তা পুরো বিল্ডিংকে কভার করে এবং 📌 উচ্চতা হিসেবে সবচেয়ে উঁচু ছাদের উচ্চতা উল্লেখ করন Section 12

School and

ক্যান্ট্ন্মেন্ট্ Cantonment

When marking a building, it is always to be remembered that the shape must be drawn at the base of the feature. But at times, it gets a little tricky to draw the base shape correctly for a multi -storey building. To avoid complexion, first draw the shape following roof boundary of the building. (Fig 1)

After that, select "Move one or more regions" from the toolbar, and move the selection to the base of the building. Press "Done" when aligned. (Fig 2)

Now let's talk about assigning building attributes. In the "building attributes" section, add related information as height and floors of the building. Point to be noted, Map Maker uses "metre" unit for height. Hence,