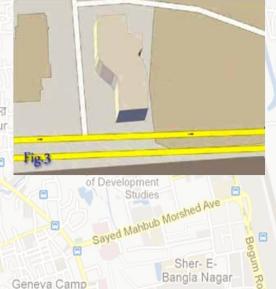

জন্য উচ্চত<mark>া হিসেবে ৩.৩ মিটার (প্রায় ১১</mark> ফিট) দেওয়া যেতে পারে। সকল তথ্য দেওয়া হলে এডিট সেভ করুন এবং পাবলিশ

হওয়ার পর দেখুন বিল্ডিংটির ২.৫ ডি আকার ম্যাপে দেখা যাচ্ছে (Fig 3)

you can add 3.3 metres (approx. 11 ft) for each floor. After adding all necessary information, "save" you<mark>r</mark> edit and view the 2.5D shape of the building generated after your edit has been published.