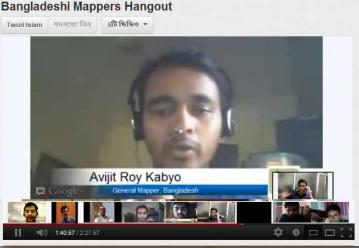

### Sneak-peek of Bangladeshi Hangout

M. Tanzimul Islam (Tanzil)

Regional Expert Reviewer, Bangladesh

গত ৮ই সেপ্টেম্বর ২০১২ তারিখে অনুষ্ঠিত হল বাংলাদেশী ম্যাপ মেকারদের অফিসিয়াল হ্যাংআউট। RER তানজিলের আয়োজনে হ্যাংআউটে উপস্থিত ছিলেন বাংলাদেশের অ্যাডভোকেট মোঃ আলমগীর, আলতাফ-উজ-জামান, রিজিওনাল এক্সপার্ট রিভিউয়ার হাসান শাহেদ, আরমান হোসেন ও তাফসিরুল আলম। দেশীয় ম্যাপারদের মধ্যে উপস্থিত ছিলেন অভিজিত রায় কাব্য, মিথুন দে, হেদায়েতুর রহমান সহ আরো অনেকে। বিশেষ অতিথী হিসাবে যোগ দেন গুগল পড লিডার অভিষেক পান্ডে ও ভারতের অ্যাডভোকেট বিমিদি কিরণ।

An official hangout among mappers of Bangladesh was held on 08 September, 2012. Regional Expert Reviewer (RER) Tanzil presided over the hangout; among other attendees were Bangladesh Map Maker Country Advocate and RERs Md. Alamgir and Altaf-uz-Zaman. RER Hasan Shahed, Arman Khossain and Tafsirul Alam also attended the hangout. General mappers including Avijit Roy Kabyo, Mithun Dey, Hedayatur Rahman were some of the attendees as well. Special Guest on the occasion was Google Pod Leader Abhishek Pandey and India's Map Maker Country Advocate Beedimi Kiran.