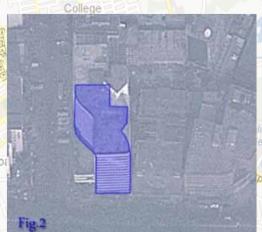

এরপর টুলবার থেকে Move one or more regions ক্লিক করুন এবং সম্পূর্ণ শেপটিকে মুভ করে বিল্ডিংটির ভূমিতে স্থাপন করুন এবং 'Done' ক্লিক করুন (Fig 2) Section 2

এবার 'Buildings Attributes' সেকশনে বিল্ডিং এর Height এবং floors সম্পর্কিত তথ্য যোগ করুন। ম্যাপমেকারে উচ্চতা<mark>র একক হলো 🗥 📑 📑</mark> <sup>Diabar</sup>মিটার, সেহেতু প্র<mark>তিটি ফ্লো</mark>র বা তলার

জন্য উচ্চত<mark>া হিসেবে ৩.৩ মিটার (প্রায় ১১</mark> ফিট) দেওয়া যেতে পারে। সকল তথ্য দেওয়া হলে এডিট সেভ করুন এবং পাবলিশ

হওয়ার পর দেখুন বিল্ডিংটির ২.৫ ডি আকার ম্যাপে দেখা যাচ্ছে (Fig 3)

After that, select "Move one or more regions" from the toolbar, and move the selection to the base of the building. Press "Done" when aligned. (Fig 2)

Now let's talk about assigning building attributes. In the "building attributes" section, add related information as height and floors of the building. Point to be noted, Map Maker uses "metre" unit for height. Hence,

you can add 3.3 metres (approx. 11 ft) for each floor. After adding all necessary information, "save" you<mark>r</mark> edit and view the 2.5D shape of the building generated after your edit has been published.