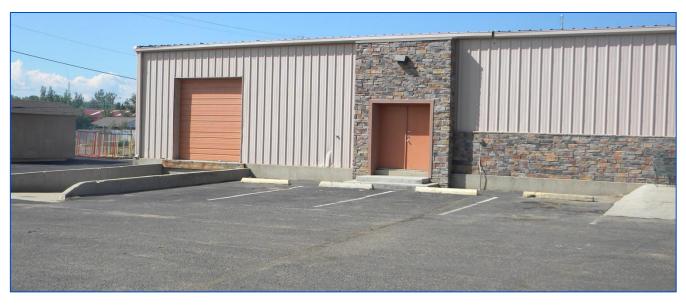

## Prime Industrial Space For Lease

335 1st Avenue, Unit C, Longmont, Colorado 80501

Ideally situated industrial space on 1<sup>st</sup> Avenue one block from Main Street. Open flexible interior with 14' ceiling height. One office finished and restroom. Dock high door, ample paved parking with easy access.