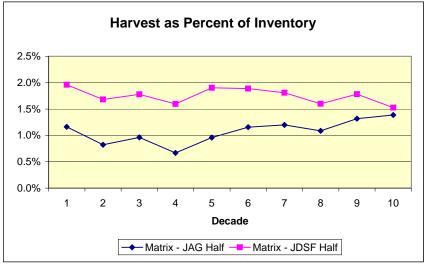

## Period 1 Values for May 25, 2011 Projection (MF-V)

| Analysis Area 2 (Matrix, JAG Half): |        |         |         | Analysis Area 3 (Matrix, JDSFHalf): |        |         |         |
|-------------------------------------|--------|---------|---------|-------------------------------------|--------|---------|---------|
|                                     | Growth | Harvest | Harvest |                                     | Growth | Harvest | Harvest |
| Inventory                           | (mbf/  | (mbf/   | /Growth | Inventory                           | (mbf/  | (mbf/   | /Growth |
| (bf)                                | year)  | year)   | (%)     | (bf)                                | year)  | year)   | (%)     |
| 443,282,4                           | 9,870  | 5,145   | 52%     | 461,580,0                           | 11,753 | 9,043   | 77%     |