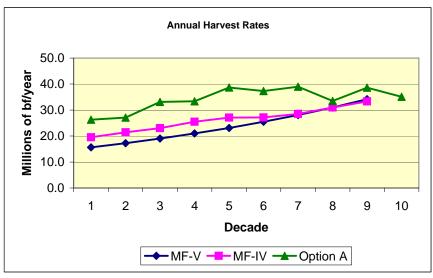

## Helge's Projection of May 25, 2011(MF-IV) Compared to Helge's January 15, 2011 Projection (MF-IV) and the Option A Projection