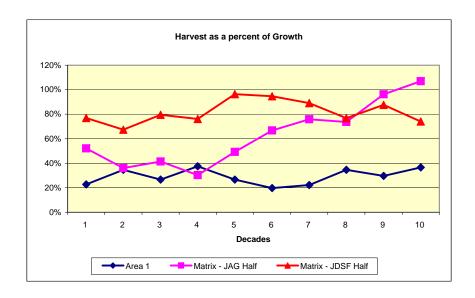

## Period 1 Values for May 25, 2011 Projection (MF-V)

| Analysis Area 2 (Matrix, JAG Half): |        |         |         | Analysis Area 3 (Matrix, JDSFHalf): |        |         |         |
|-------------------------------------|--------|---------|---------|-------------------------------------|--------|---------|---------|
|                                     | Growth | Harvest | Harvest |                                     | Growth | Harvest | Harvest |
| Inventory                           | (mbf/  | (mbf/   | /Growth | Inventory                           | (mbf/  | (mbf/   | /Growth |
| (bf)                                | year)  | year)   | (%)     | (bf)                                | year)  | year)   | (%)     |
| 443,282,4                           | 9,870  | 5,145   | 52%     | 461,580,0                           | 11,753 | 9,043   | 77%     |