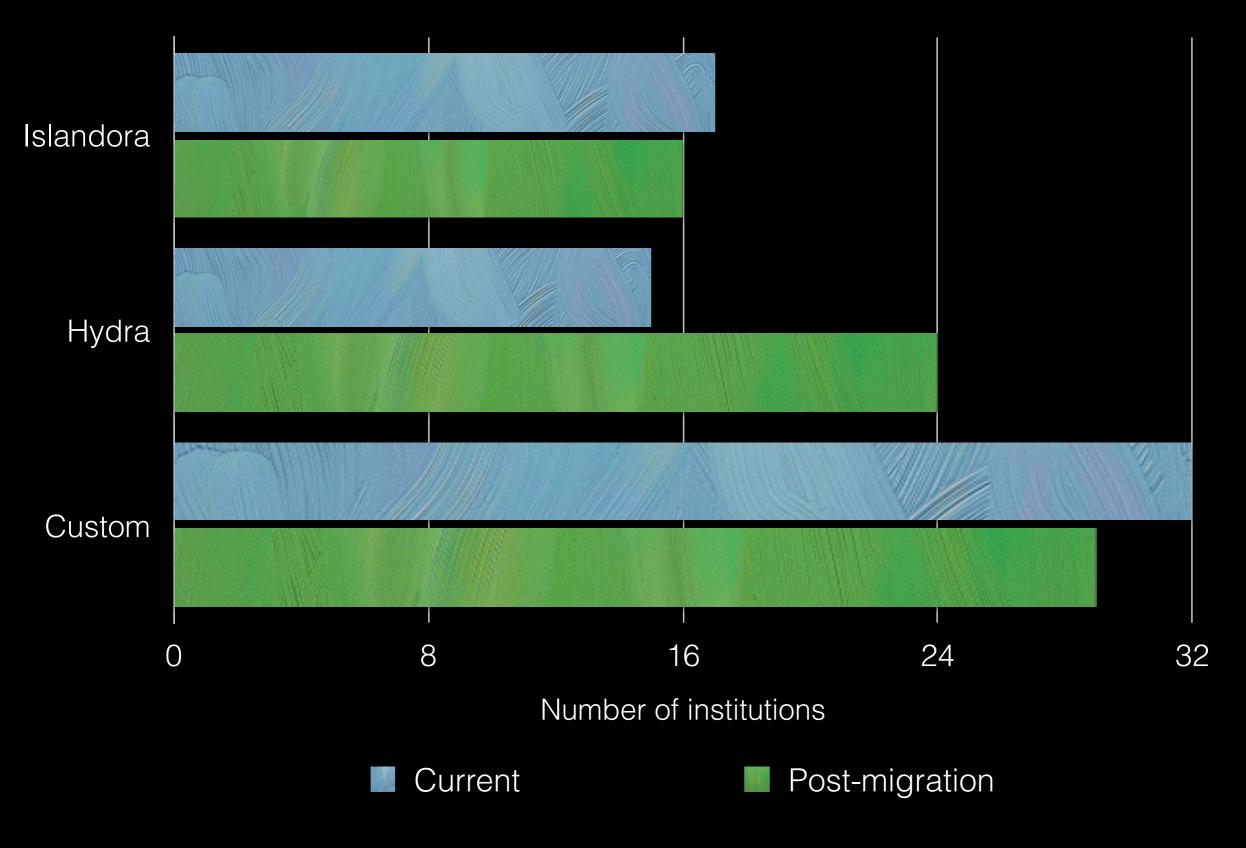

# Fedora 3 to 4 Migration Survey Summary

February 11, 2015

### Introduction

A total of 54 respondents filled out the migration survey, giving us a good sense of the most important Fedora 3 features, the distributions of front-end applications, the range of repository sizes and locations, and estimated timelines for Fedora 3 to Fedora 4 migrations.

What follows is a summary of the results of the survey.

#### Fedora 3 Features Currently Used



#### Top Requests for Migration Support



#### Repository Front-end



#### Number of Repository Objects



#### Repository Size (TBs)



#### Migration Timeline



## Repository Locations



## Survey Participants

- American Philosophical Society
- Amherst College
- Bayerische Staatsbibliothek (Bavarian State Library)
- Boston Public Library
- Center for Information Modelling
  - Austrian Centre for Digital Humanities
- Colorado Alliance of Research Libraries
- Colorado College
- Columbia University Libraries
- Consorcio Madroño
- Docuteam GmbH
- Duke University
- Durham University Library
- Fundación Juan March
- Ghent University Library
- Hamilton College
- InCAD
- London School of Economics & Political Science

- LYRASIS
- National Agricultural Libary/ USDA
- National Library of Ireland
- National Library of Medicine
- National Library of Wales
- North