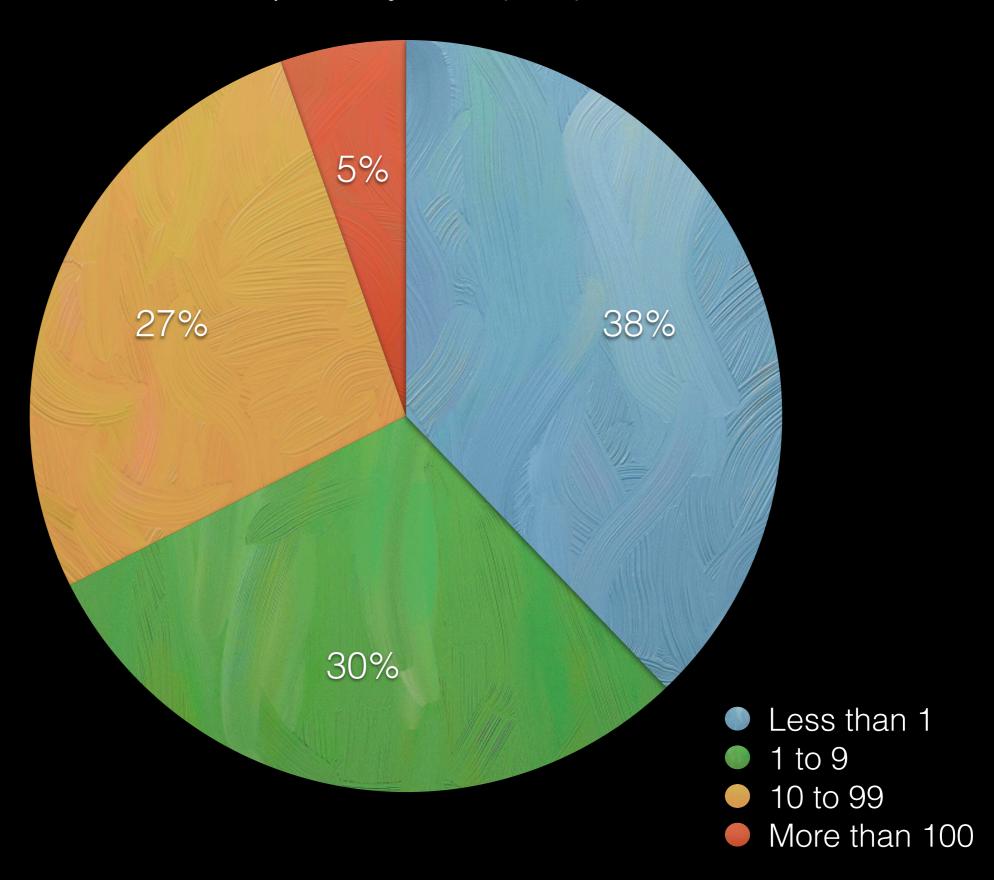

# Fedora 3 to 4 Migration Survey Summary

February 11, 2015

### Introduction

A total of 54 respondents filled out the migration survey, giving us a good sense of the most important Fedora 3 features, the distributions of front-end applications, the range of repository sizes and locations, and estimated timelines for Fedora 3 to Fedora 4 migrations.

What follows is a summary of the results of the survey.

#### Fedora 3 Features Currently Used



#### Top Requests for Migration Support



#### Repository Front-end



#### Number of Repository Objects



#### Repository Size (TBs)



#### Migration Timeline



## Repository Locations



## Survey Participants

- American Philosophical Society
- Amherst College
- Bayerische Staatsbibliothek (Bavarian State Library)
- Boston Public Library
- Center for Information Modelling
  - Austrian Centre for Digital Humanities
- Colorado Alliance of Research Libraries
- Colorado College
- Columbia University Libraries
- Consorcio Madroño
- Docuteam GmbH
- Duke University
- Durham University Library
- Fundación Juan March
- Ghent University Library
- Hamilton College
- InCAD
- London School of Economics & Political Science

- LYRASIS
- National Agricultural Libary/ USDA
- National Library of Ireland
- National Library of Medicine
- National Library of Wales
- Northwestern University Library
- Office of Publications, European Union