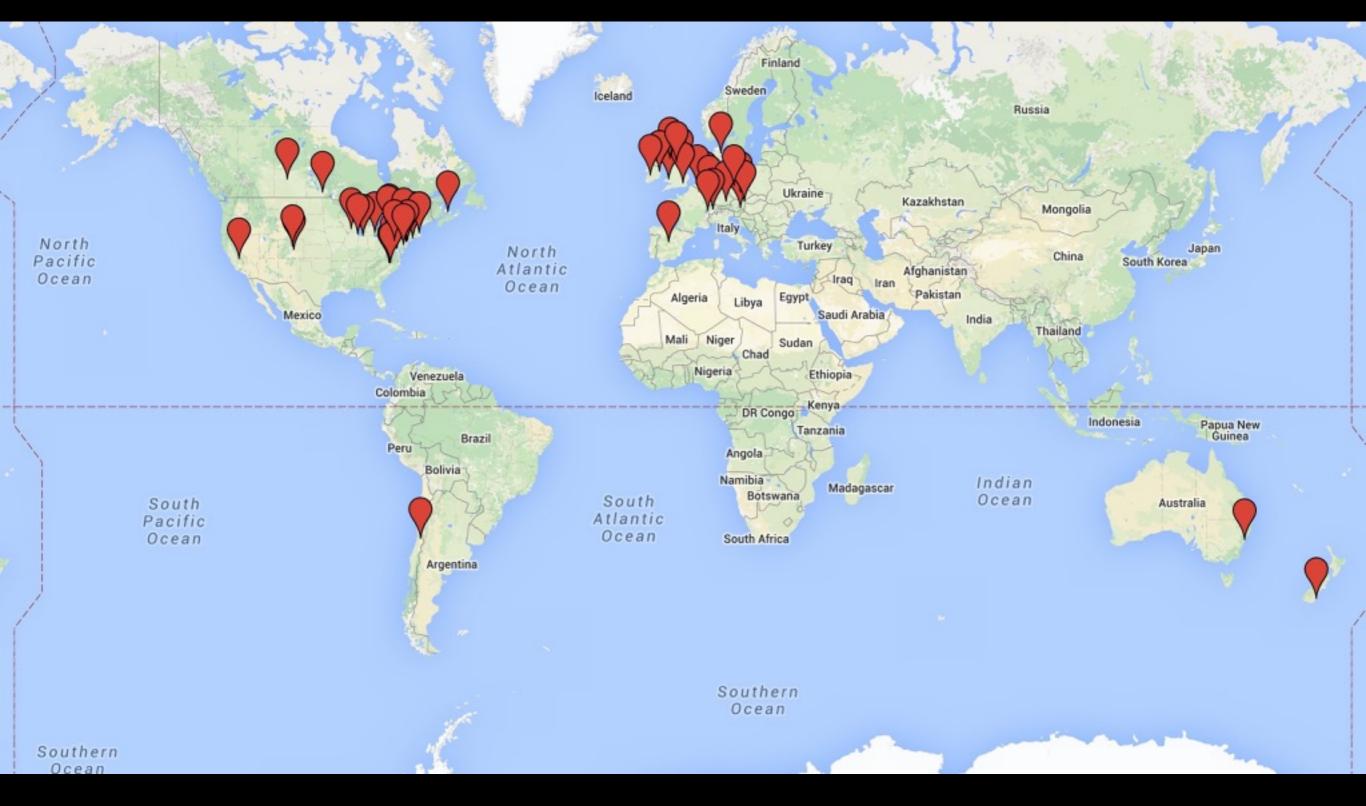

# Fedora 3 to 4 Migration Survey Summary

February 11, 2015

### Introduction

A total of 54 respondents filled out the migration survey, giving us a good sense of the most important Fedora 3 features, the distributions of front-end applications, the range of repository sizes and locations, and estimated timelines for Fedora 3 to Fedora 4 migrations.

What follows is a summary of the results of the survey.

#### Fedora 3 Features Currently Used



#### Top Requests for Migration Support



#### Repository Front-end



#### Number of Repository Objects



#### Repository Size (TBs)



#### Migration Timeline



## Repository Locations



## Survey Participants

- American Philosophical Society
- Amherst College
- Bayerische Staatsbibliothek (Bavarian State Library)
- Boston Public Library
- Center for Information Modelling
  - Austrian Centre for Digital Humanities
- Colorado Alliance of Research Libraries
- Colorado College
- Columbia University Libraries
- Consorcio Madroño
- Docuteam GmbH
- Duke University
- Durham University Library
- Fundación Juan March
- Ghent University Library
- Hamilton College
- InCAD
- London School of Economics & Political Science

- LYRASIS
- National Agricultural Libary/ USDA
- National Library of Ireland
- National Library of Medicine
- National Library of Wales
- Northwestern University Library
- Office of Publications, European Union
- Open University
- Penn State
- · Reuna Chile
- Rutg