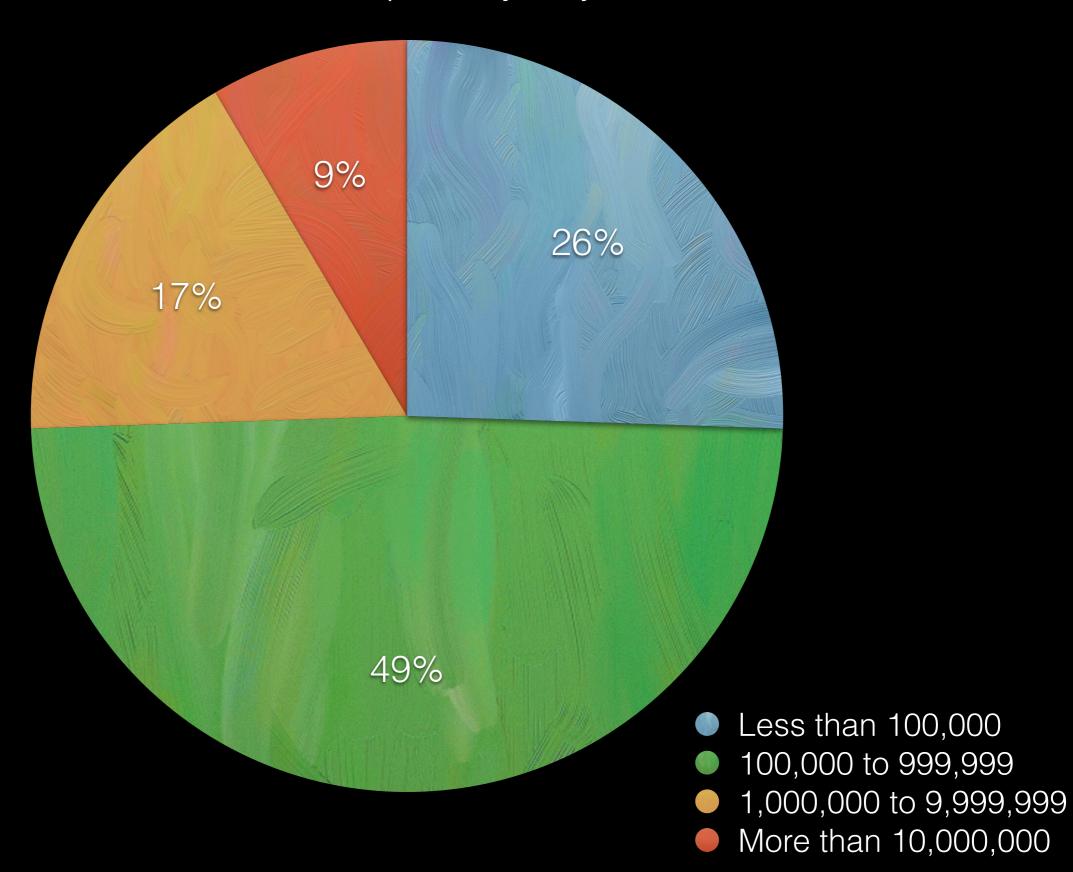

# Fedora 3 to 4 Migration Survey Summary

February 11, 2015

### Introduction

A total of 54 respondents filled out the migration survey, giving us a good sense of the most important Fedora 3 features, the distributions of front-end applications, the range of repository sizes and locations, and estimated timelines for Fedora 3 to Fedora 4 migrations.

What follows is a summary of the results of the survey.

#### Fedora 3 Features Currently Used



#### Top Requests for Migration Support



#### Repository Front-end



#### Number of Repository Objects



#### Repository Size (TBs)



#### Migration Timeline



## Repository Locations



## Survey Participants

- American Philosophical Society
- Amherst College
- Bayerische Staatsbibliothek (Bavarian State Library)
- Boston Public Library
- Center for Information Modelling
  - Austrian Centre for Digital Humanities
- Colorado Alliance of Research Libraries
- Colorado College
- Columbia University Libraries
- Consorcio Madroño
- Docuteam GmbH
- Duke University
- Durham University Library
- Fundación Juan March
- Ghent University Library
- Hamilton College
- InCAD
- London School of Economics & Political Science

- LYRASIS
- National Agricultural Libary/ USDA
- National Library of Ireland
- National Library of Medicine
- National Library of Wales
- Northwestern University Library
- Office o