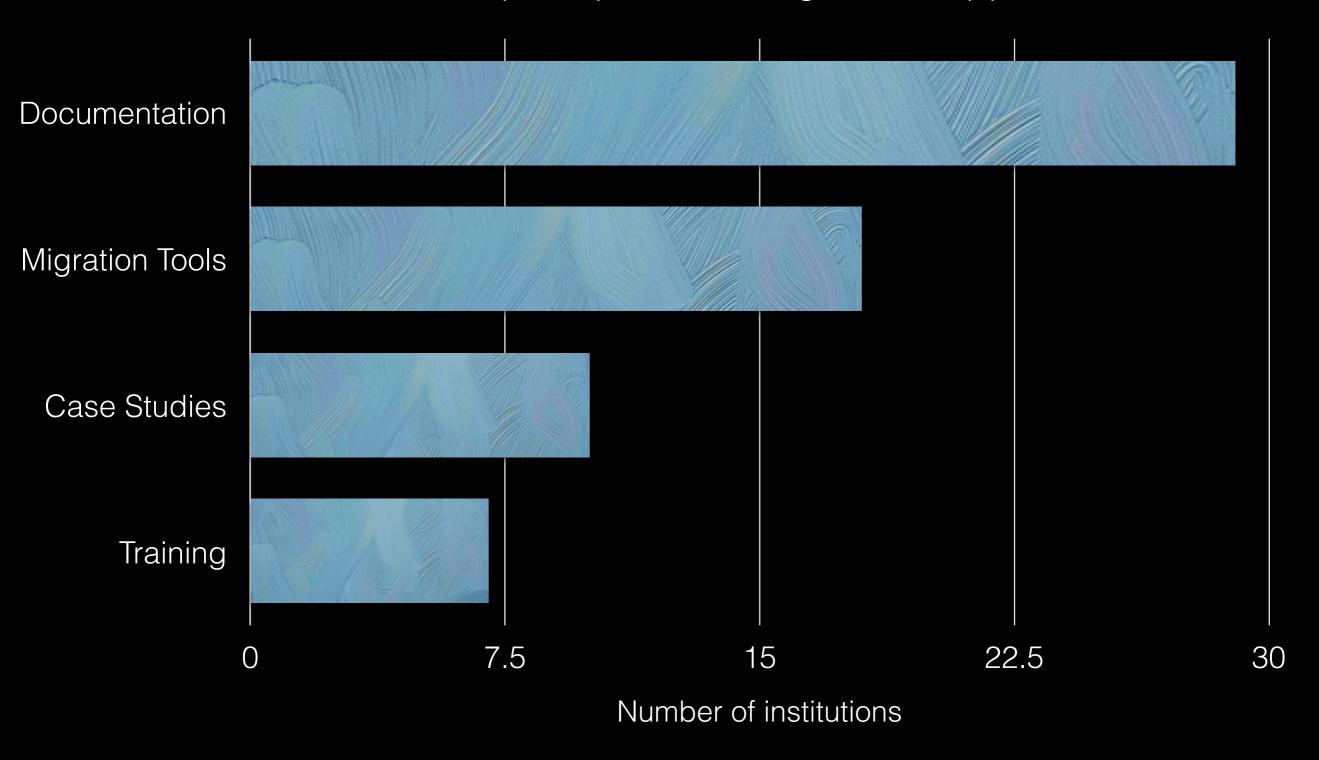

# Fedora 3 to 4 Migration Survey Summary

February 11, 2015

### Introduction

A total of 54 respondents filled out the migration survey, giving us a good sense of the most important Fedora 3 features, the distributions of front-end applications, the range of repository sizes and locations, and estimated timelines for Fedora 3 to Fedora 4 migrations.

What follows is a summary of the results of the survey.

#### Fedora 3 Features Currently Used



#### Top Requests for Migration Support



#### Repository Front-end



#### Number of Repository Objects



#### Repository Size (TBs)



#### Migration Timeline



## Repository Locations



## Survey Participants

- American Philosophical Society
- Amherst College
- Bayerische Staatsbibliothek (Bavarian State Library)
- Boston Public Library
- Center for Information Modelling
  - Austrian Centre for Digital Humanities
- Colorado Alliance of Research Libraries
- Colorado College
- Columbia University Libraries
- Consorcio Madroño
- Docuteam GmbH
- Duke University
- Durham University Library
- Fundación Juan March
- Ghent University Library
- Hamilton College
- InCAD
- London School of Economics & Political Science

- LYRASIS
- National Agricultural Libary/ USDA
- National Library of Ireland
- National Library of Medicine
- Nati