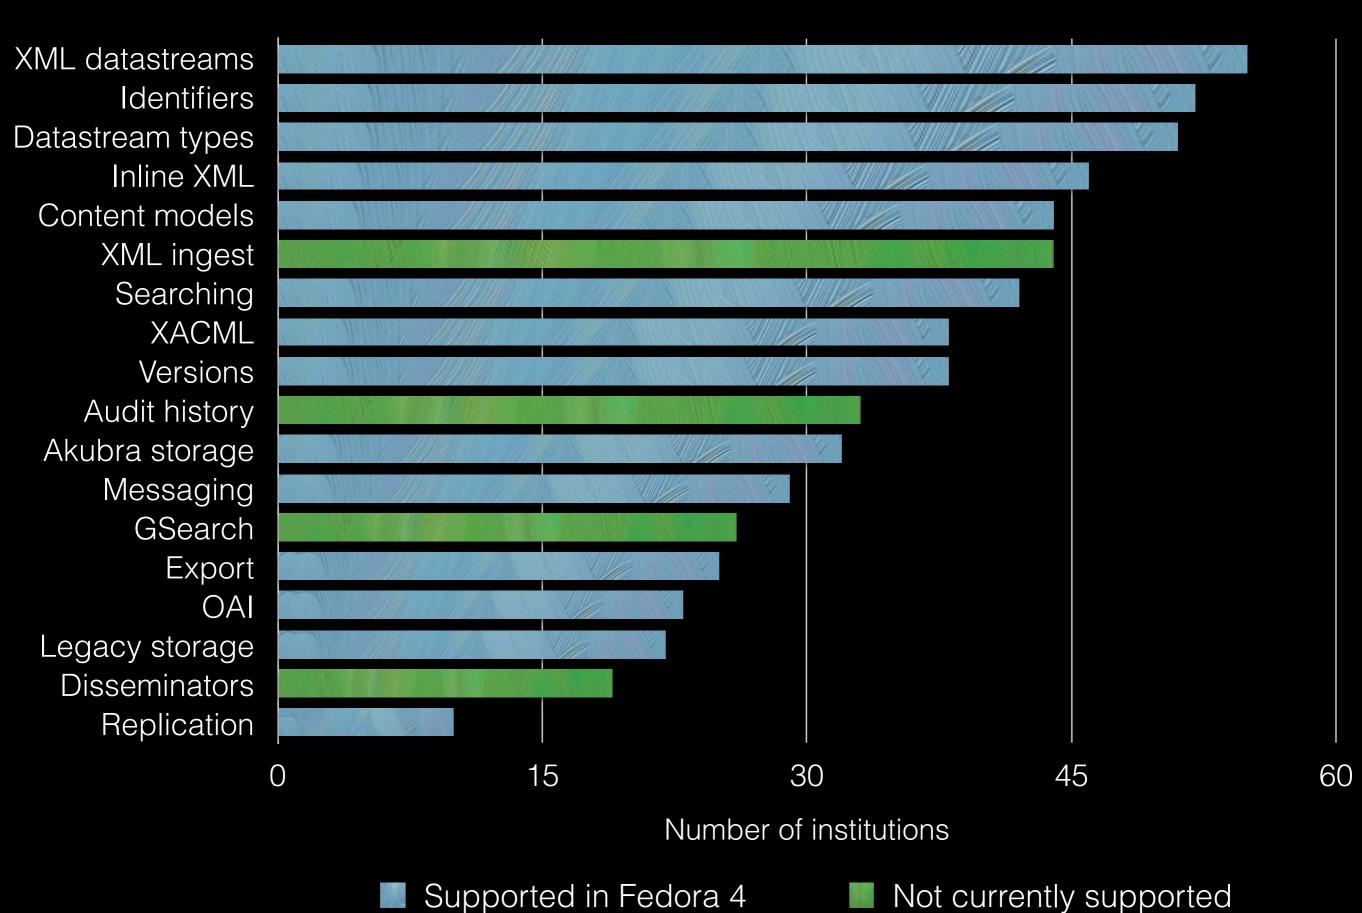

# Fedora 3 to 4 Migration Survey Summary

February 11, 2015

### Introduction

A total of 54 respondents filled out the migration survey, giving us a good sense of the most important Fedora 3 features, the distributions of front-end applications, the range of repository sizes and locations, and estimated timelines for Fedora 3 to Fedora 4 migrations.

What follows is a summary of the results of the survey.

#### Fedora 3 Features Currently Used



#### Top Requests for Migration Support



#### Repository Front-end



#### Number of Repository Objects



#### Repository Size (TBs)



#### Migration Timeline



## Repository Locations



## Survey Participants

- American Philosophical Society
- Amherst College
- Bayerische Staatsbibliothek (Bavarian State Library)
- Boston Public Library
- Center for Information Modelling
  - Austrian Centre for Digital Humanities
- Colorado Alliance of Research Libraries
- Colorado College
- Columbia University Libraries
- Consorcio Madroño
- Docuteam GmbH
- Duke University
- Durham University Library
- Fundación Juan March
- Ghent University Library
- Hamilton College
- InCAD
- London School of Economics & Political Science

- LYRASIS
- National Agricultural Libary/ USDA
- National Library of Ir