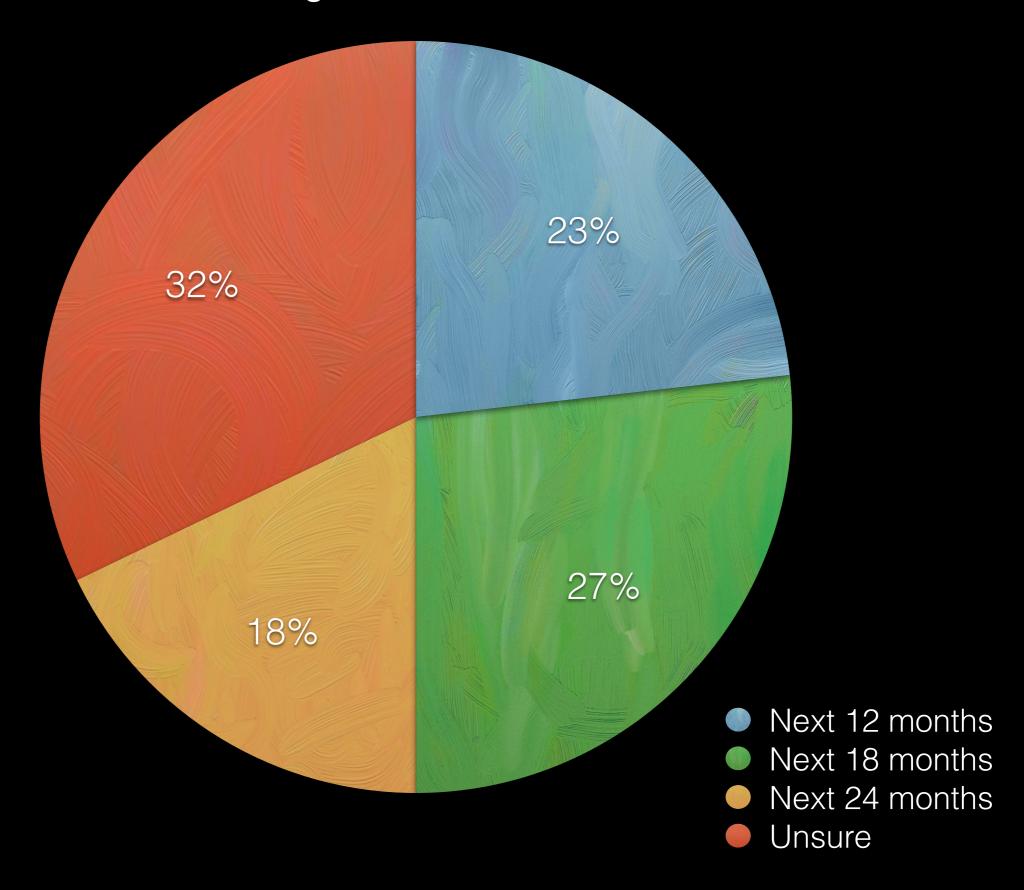

# Fedora 3 to 4 Migration Survey Summary

February 11, 2015

### Introduction

A total of 54 respondents filled out the migration survey, giving us a good sense of the most important Fedora 3 features, the distributions of front-end applications, the range of repository sizes and locations, and estimated timelines for Fedora 3 to Fedora 4 migrations.

What follows is a summary of the results of the survey.

#### Fedora 3 Features Currently Used



#### Top Requests for Migration Support



#### Repository Front-end



#### Number of Repository Objects



#### Repository Size (TBs)



#### Migration Timeline



## Repository Locations



## Survey Participants

- American Philosophical Society
- Amherst College
- Bayerische Staatsbibliothek (Bavarian State Library)
- Boston Public Library
- Center for Information Modelling
  - Austrian Centre for Digital Humanities
- Colorado Alliance of Research Libraries
- Colorado College
- Columbia University Libraries
- Consorcio Madroño
- Docuteam GmbH
- Duke University
- Durham University Library
- Fundación Juan March
- Ghent University Library
- Hamilton College
- InCAD
- London School of Economics & Political Science

- LYRASIS
- National Agricultural Libary/ USDA
- National Library of Ireland
- National Library of Medicine
- National Library of Wales
- Northwestern University Library
- Office of Publications, European Union
- Open University
- Penn S