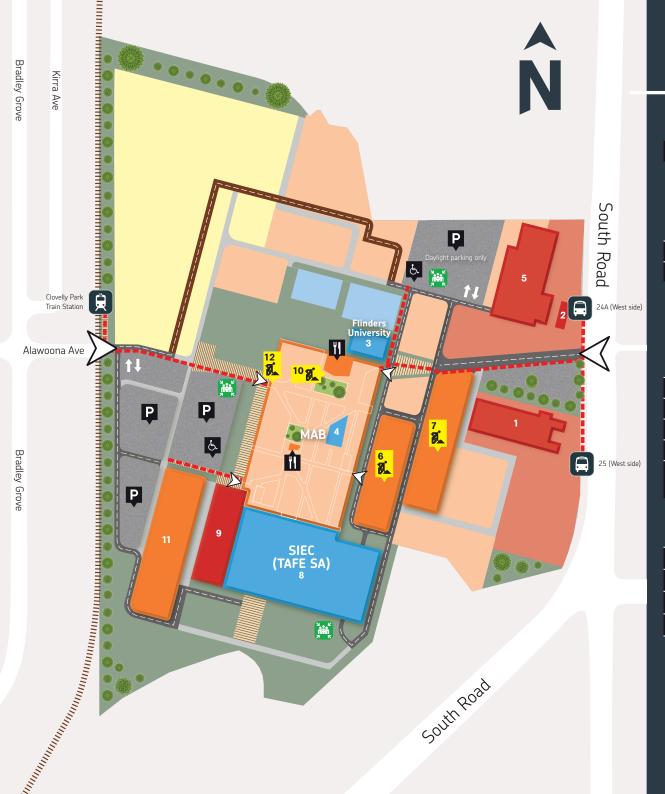

## Site Map

**1** Administration Building

Innovyz & Co-HAB Co-working Space Mitsubishi Motors Australia Ltd SAFKI Medicare Local Signostics

Signostics

2 Bedford Medical Centre

**3** Flinders @ Tonsley - T1

School of Computer Science, Engineering & Mathematics

Centre for Nanoscience & Technology

Flinders Partners

Hills Limited

New Venture Institute

Medical Device Research Institute

4 Flinders Pod – T2

5 Mitsubishi Motors Australia Ltd

**6** Siemens

7 State Drill Core Reference Library

8 SIEC -

(Sustainable Industries Education Centre)

OPCE Training Facility
TAFE SA
Zen Energy Systems

9 Tier5

10 Town Square + Retail Precinct

11 Western Plant - Mitsubishi Motors

12 Western Plaza

KEY

Carpark

•

Disabled Carpark

Food/Café

Under construction

Train station

Bus stop

Emergency muster points

Entrance points

---- Existing roads

---- Temporary roads

Future roads

Pedestrian walkways