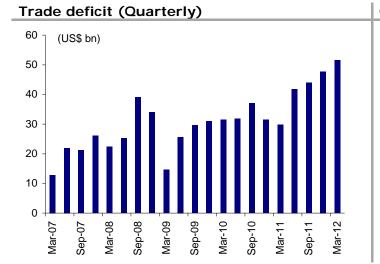

September 25, 2012

| Indian market                                                                                                                                                                                                                                                                                                                                                                                                                                                                                                                                                                          |                                                                                                                                                                  |                                                                                                                                                                                                  | % change                                                                                                                                              |                                                                                                                                                                                                                                                                                                                                                                                                                                                                                                                                                                                                                                                                                                                                                                                                                                                                                                                                                                                                                                                                                                                                                                                                                                                                                                                                                                                                                                                                                                                                                                                                                                                                                                                                                                                                                                                                                                                                                                                                                                                                                                                                                                                                                                                                                                                                                                                                                                                                                                                                                                                                                                                                                                                                                                                                                                                                                                                                                                                                                                                                                                                                                                                               |
|----------------------------------------------------------------------------------------------------------------------------------------------------------------------------------------------------------------------------------------------------------------------------------------------------------------------------------------------------------------------------------------------------------------------------------------------------------------------------------------------------------------------------------------------------------------------------------------|------------------------------------------------------------------------------------------------------------------------------------------------------------------|--------------------------------------------------------------------------------------------------------------------------------------------------------------------------------------------------|-------------------------------------------------------------------------------------------------------------------------------------------------------|-----------------------------------------------------------------------------------------------------------------------------------------------------------------------------------------------------------------------------------------------------------------------------------------------------------------------------------------------------------------------------------------------------------------------------------------------------------------------------------------------------------------------------------------------------------------------------------------------------------------------------------------------------------------------------------------------------------------------------------------------------------------------------------------------------------------------------------------------------------------------------------------------------------------------------------------------------------------------------------------------------------------------------------------------------------------------------------------------------------------------------------------------------------------------------------------------------------------------------------------------------------------------------------------------------------------------------------------------------------------------------------------------------------------------------------------------------------------------------------------------------------------------------------------------------------------------------------------------------------------------------------------------------------------------------------------------------------------------------------------------------------------------------------------------------------------------------------------------------------------------------------------------------------------------------------------------------------------------------------------------------------------------------------------------------------------------------------------------------------------------------------------------------------------------------------------------------------------------------------------------------------------------------------------------------------------------------------------------------------------------------------------------------------------------------------------------------------------------------------------------------------------------------------------------------------------------------------------------------------------------------------------------------------------------------------------------------------------------------------------------------------------------------------------------------------------------------------------------------------------------------------------------------------------------------------------------------------------------------------------------------------------------------------------------------------------------------------------------------------------------------------------------------------------------------------------------|
|                                                                                                                                                                                                                                                                                                                                                                                                                                                                                                                                                                                        | Last close                                                                                                                                                       | 1 day                                                                                                                                                                                            | 3 mth                                                                                                                                                 | YTD                                                                                                                                                                                                                                                                                                                                                                                                                                                                                                                                                                                                                                                                                                                                                                                                                                                                                                                                                                                                                                                                                                                                                                                                                                                                                                                                                                                                                                                                                                                                                                                                                                                                                                                                                                                                                                                                                                                                                                                                                                                                                                                                                                                                                                                                                                                                                                                                                                                                                                                                                                                                                                                                                                                                                                                                                                                                                                                                                                                                                                                                                                                                                                                           |
| Sensex                                                                                                                                                                                                                                                                                                                                                                                                                                                                                                                                                                                 | 18,673                                                                                                                                                           | (0.4)                                                                                                                                                                                            | 10.6                                                                                                                                                  | 20.8                                                                                                                                                                                                                                                                                                                                                                                                                                                                                                                                                                                                                                                                                                                                                                                                                                                                                                                                                                                                                                                                                                                                                                                                                                                                                                                                                                                                                                                                                                                                                                                                                                                                                                                                                                                                                                                                                                                                                                                                                                                                                                                                                                                                                                                                                                                                                                                                                                                                                                                                                                                                                                                                                                                                                                                                                                                                                                                                                                                                                                                                                                                                                                                          |
| Nifty                                                                                                                                                                                                                                                                                                                                                                                                                                                                                                                                                                                  | 5,670                                                                                                                                                            | (0.4)                                                                                                                                                                                            | 10.9                                                                                                                                                  | 22.6                                                                                                                                                                                                                                                                                                                                                                                                                                                                                                                                                                                                                                                                                                                                                                                                                                                                                                                                                                                                                                                                                                                                                                                                                                                                                                                                                                                                                                                                                                                                                                                                                                                                                                                                                                                                                                                                                                                                                                                                                                                                                                                                                                                                                                                                                                                                                                                                                                                                                                                                                                                                                                                                                                                                                                                                                                                                                                                                                                                                                                                                                                                                                                                          |
| BSE 100                                                                                                                                                                                                                                                                                                                                                                                                                                                                                                                                                                                | 2,283                                                                                                                                                            | (0.2)                                                                                                                                                                                            | 10.2                                                                                                                                                  | 23.4                                                                                                                                                                                                                                                                                                                                                                                                                                                                                                                                                                                                                                                                                                                                                                                                                                                                                                                                                                                                                                                                                                                                                                                                                                                                                                                                                                                                                                                                                                                                                                                                                                                                                                                                                                                                                                                                                                                                                                                                                                                                                                                                                                                                                                                                                                                                                                                                                                                                                                                                                                                                                                                                                                                                                                                                                                                                                                                                                                                                                                                                                                                                                                                          |
| BSE 200                                                                                                                                                                                                                                                                                                                                                                                                                                                                                                                                                                                | 7,124                                                                                                                                                            | (0.1)                                                                                                                                                                                            | 9.9                                                                                                                                                   | 23.3                                                                                                                                                                                                                                                                                                                                                                                                                                                                                                                                                                                                                                                                                                                                                                                                                                                                                                                                                                                                                                                                                                                                                                                                                                                                                                                                                                                                                                                                                                                                                                                                                                                                                                                                                                                                                                                                                                                                                                                                                                                                                                                                                                                                                                                                                                                                                                                                                                                                                                                                                                                                                                                                                                                                                                                                                                                                                                                                                                                                                                                                                                                                                                                          |
| CNX Midcap                                                                                                                                                                                                                                                                                                                                                                                                                                                                                                                                                                             | 7,664                                                                                                                                                            | 2.0                                                                                                                                                                                              | 7.7                                                                                                                                                   | 25.4                                                                                                                                                                                                                                                                                                                                                                                                                                                                                                                                                                                                                                                                                                                                                                                                                                                                                                                                                                                                                                                                                                                                                                                                                                                                                                                                                                                                                                                                                                                                                                                                                                                                                                                                                                                                                                                                                                                                                                                                                                                                                                                                                                                                                                                                                                                                                                                                                                                                                                                                                                                                                                                                                                                                                                                                                                                                                                                                                                                                                                                                                                                                                                                          |
| BSE Smallcap<br>Developed market                                                                                                                                                                                                                                                                                                                                                                                                                                                                                                                                                       | 6,867                                                                                                                                                            | 0.8                                                                                                                                                                                              | 6.9<br>% change                                                                                                                                       | 23.7                                                                                                                                                                                                                                                                                                                                                                                                                                                                                                                                                                                                                                                                                                                                                                                                                                                                                                                                                                                                                                                                                                                                                                                                                                                                                                                                                                                                                                                                                                                                                                                                                                                                                                                                                                                                                                                                                                                                                                                                                                                                                                                                                                                                                                                                                                                                                                                                                                                                                                                                                                                                                                                                                                                                                                                                                                                                                                                                                                                                                                                                                                                                                                                          |
|                                                                                                                                                                                                                                                                                                                                                                                                                                                                                                                                                                                        | Last close                                                                                                                                                       | 1 day                                                                                                                                                                                            | 3 mth                                                                                                                                                 | YTD                                                                                                                                                                                                                                                                                                                                                                                                                                                                                                                                                                                                                                                                                                                                                                                                                                                                                                                                                                                                                                                                                                                                                                                                                                                                                                                                                                                                                                                                                                                                                                                                                                                                                                                                                                                                                                                                                                                                                                                                                                                                                                                                                                                                                                                                                                                                                                                                                                                                                                                                                                                                                                                                                                                                                                                                                                                                                                                                                                                                                                                                                                                                                                                           |
| Dow Jones                                                                                                                                                                                                                                                                                                                                                                                                                                                                                                                                                                              | 13,559                                                                                                                                                           | (0.2)                                                                                                                                                                                            | 8.4                                                                                                                                                   | 11.0                                                                                                                                                                                                                                                                                                                                                                                                                                                                                                                                                                                                                                                                                                                                                                                                                                                                                                                                                                                                                                                                                                                                                                                                                                                                                                                                                                                                                                                                                                                                                                                                                                                                                                                                                                                                                                                                                                                                                                                                                                                                                                                                                                                                                                                                                                                                                                                                                                                                                                                                                                                                                                                                                                                                                                                                                                                                                                                                                                                                                                                                                                                                                                                          |
| Nasdaq                                                                                                                                                                                                                                                                                                                                                                                                                                                                                                                                                                                 | 3,161                                                                                                                                                            | (0.6)                                                                                                                                                                                            | 11.4                                                                                                                                                  | 21.3                                                                                                                                                                                                                                                                                                                                                                                                                                                                                                                                                                                                                                                                                                                                                                                                                                                                                                                                                                                                                                                                                                                                                                                                                                                                                                                                                                                                                                                                                                                                                                                                                                                                                                                                                                                                                                                                                                                                                                                                                                                                                                                                                                                                                                                                                                                                                                                                                                                                                                                                                                                                                                                                                                                                                                                                                                                                                                                                                                                                                                                                                                                                                                                          |
| S&P 500                                                                                                                                                                                                                                                                                                                                                                                                                                                                                                                                                                                | 1,457                                                                                                                                                            | (0.2)                                                                                                                                                                                            | 10.9                                                                                                                                                  | 15.8                                                                                                                                                                                                                                                                                                                                                                                                                                                                                                                                                                                                                                                                                                                                                                                                                                                                                                                                                                                                                                                                                                                                                                                                                                                                                                                                                                                                                                                                                                                                                                                                                                                                                                                                                                                                                                                                                                                                                                                                                                                                                                                                                                                                                                                                                                                                                                                                                                                                                                                                                                                                                                                                                                                                                                                                                                                                                                                                                                                                                                                                                                                                                                                          |
| FTSE                                                                                                                                                                                                                                                                                                                                                                                                                                                                                                                                                                                   | 5,839                                                                                                                                                            | (0.2)                                                                                                                                                                                            | 7.1                                                                                                                                                   | 4.8                                                                                                                                                                                                                                                                                                                                                                                                                                                                                                                                                                                                                                                                                                                                                                                                                                                                                                                                                                                                                                                                                                                                                                                                                                                                                                                                                                                                                                                                                                                                                                                                                                                                                                                                                                                                                                                                                                                                                                                                                                                                                                                                                                                                                                                                                                                                                                                                                                                                                                                                                                                                                                                                                                                                                                                                                                                                                                                                                                                                                                                                                                                                                                                           |
| CAC                                                                                                                                                                                                                                                                                                                                                                                                                                                                                                                                                                                    | 3,497                                                                                                                                                            | (0.9)                                                                                                                                                                                            | 15.7                                                                                                                                                  | 10.7                                                                                                                                                                                                                                                                                                                                                                                                                                                                                                                                                                                                                                                                                                                                                                                                                                                                                                                                                                                                                                                                                                                                                                                                                                                                                                                                                                                                                                                                                                                                                                                                                                                                                                                                                                                                                                                                                                                                                                                                                                                                                                                                                                                                                                                                                                                                                                                                                                                                                                                                                                                                                                                                                                                                                                                                                                                                                                                                                                                                                                                                                                                                                                                          |
| DAX                                                                                                                                                                                                                                                                                                                                                                                                                                                                                                                                                                                    | 7,413                                                                                                                                                            | (0.5)                                                                                                                                                                                            | 20.9                                                                                                                                                  | 25.7                                                                                                                                                                                                                                                                                                                                                                                                                                                                                                                                                                                                                                                                                                                                                                                                                                                                                                                                                                                                                                                                                                                                                                                                                                                                                                                                                                                                                                                                                                                                                                                                                                                                                                                                                                                                                                                                                                                                                                                                                                                                                                                                                                                                                                                                                                                                                                                                                                                                                                                                                                                                                                                                                                                                                                                                                                                                                                                                                                                                                                                                                                                                                                                          |
| Hang Seng*                                                                                                                                                                                                                                                                                                                                                                                                                                                                                                                                                                             | 20,697                                                                                                                                                           | 0.0                                                                                                                                                                                              | 9.5                                                                                                                                                   | 12.3                                                                                                                                                                                                                                                                                                                                                                                                                                                                                                                                                                                                                                                                                                                                                                                                                                                                                                                                                                                                                                                                                                                                                                                                                                                                                                                                                                                                                                                                                                                                                                                                                                                                                                                                                                                                                                                                                                                                                                                                                                                                                                                                                                                                                                                                                                                                                                                                                                                                                                                                                                                                                                                                                                                                                                                                                                                                                                                                                                                                                                                                                                                                                                                          |
| Nikkei*                                                                                                                                                                                                                                                                                                                                                                                                                                                                                                                                                                                | 9,092                                                                                                                                                            | 0.3                                                                                                                                                                                              | 4.1                                                                                                                                                   | 7.5                                                                                                                                                                                                                                                                                                                                                                                                                                                                                                                                                                                                                                                                                                                                                                                                                                                                                                                                                                                                                                                                                                                                                                                                                                                                                                                                                                                                                                                                                                                                                                                                                                                                                                                                                                                                                                                                                                                                                                                                                                                                                                                                                                                                                                                                                                                                                                                                                                                                                                                                                                                                                                                                                                                                                                                                                                                                                                                                                                                                                                                                                                                                                                                           |
| S&P/ASX200*<br>* Markets are open                                                                                                                                                                                                                                                                                                                                                                                                                                                                                                                                                      | 4,377                                                                                                                                                            | (0.2)                                                                                                                                                                                            | 8.7                                                                                                                                                   | 7.9                                                                                                                                                                                                                                                                                                                                                                                                                                                                                                                                                                                                                                                                                                                                                                                                                                                                                                                                                                                                                                                                                                                                                                                                                                                                                                                                                                                                                                                                                                                                                                                                                                                                                                                                                                                                                                                                                                                                                                                                                                                                                                                                                                                                                                                                                                                                                                                                                                                                                                                                                                                                                                                                                                                                                                                                                                                                                                                                                                                                                                                                                                                                                                                           |
| Emerging market                                                                                                                                                                                                                                                                                                                                                                                                                                                                                                                                                                        |                                                                                                                                                                  |                                                                                                                                                                                                  | % change                                                                                                                                              |                                                                                                                                                                                                                                                                                                                                                                                                                                                                                                                                                                                                                                                                                                                                                                                                                                                                                                                                                                                                                                                                                                                                                                                                                                                                                                                                                                                                                                                                                                                                                                                                                                                                                                                                                                                                                                                                                                                                                                                                                                                                                                                                                                                                                                                                                                                                                                                                                                                                                                                                                                                                                                                                                                                                                                                                                                                                                                                                                                                                                                                                                                                                                                                               |
|                                                                                                                                                                                                                                                                                                                                                                                                                                                                                                                                                                                        | Last close                                                                                                                                                       | 1 day                                                                                                                                                                                            | 3 mth                                                                                                                                                 | YTD                                                                                                                                                                                                                                                                                                                                                                                                                                                                                                                                                                                                                                                                                                                                                                                                                                                                                                                                                                                                                                                                                                                                                                                                                                                                                                                                                                                                                                                                                                                                                                                                                                                                                                                                                                                                                                                                                                                                                                                                                                                                                                                                                                                                                                                                                                                                                                                                                                                                                                                                                                                                                                                                                                                                                                                                                                                                                                                                                                                                                                                                                                                                                                                           |
| Shanghai Comp                                                                                                                                                                                                                                                                                                                                                                                                                                                                                                                                                                          | 2,034                                                                                                                                                            | 0.0                                                                                                                                                                                              | (8.6)                                                                                                                                                 | (7.5)                                                                                                                                                                                                                                                                                                                                                                                                                                                                                                                                                                                                                                                                                                                                                                                                                                                                                                                                                                                                                                                                                                                                                                                                                                                                                                                                                                                                                                                                                                                                                                                                                                                                                                                                                                                                                                                                                                                                                                                                                                                                                                                                                                                                                                                                                                                                                                                                                                                                                                                                                                                                                                                                                                                                                                                                                                                                                                                                                                                                                                                                                                                                                                                         |
| Brazil Bovespa                                                                                                                                                                                                                                                                                                                                                                                                                                                                                                                                                                         | 61,910                                                                                                                                                           | 1.0                                                                                                                                                                                              | 15.1                                                                                                                                                  | 9.1                                                                                                                                                                                                                                                                                                                                                                                                                                                                                                                                                                                                                                                                                                                                                                                                                                                                                                                                                                                                                                                                                                                                                                                                                                                                                                                                                                                                                                                                                                                                                                                                                                                                                                                                                                                                                                                                                                                                                                                                                                                                                                                                                                                                                                                                                                                                                                                                                                                                                                                                                                                                                                                                                                                                                                                                                                                                                                                                                                                                                                                                                                                                                                                           |
| Mexico Bolsa                                                                                                                                                                                                                                                                                                                                                                                                                                                                                                                                                                           | 40,561                                                                                                                                                           | 0.6                                                                                                                                                                                              | 3.6                                                                                                                                                   | 9.4                                                                                                                                                                                                                                                                                                                                                                                                                                                                                                                                                                                                                                                                                                                                                                                                                                                                                                                                                                                                                                                                                                                                                                                                                                                                                                                                                                                                                                                                                                                                                                                                                                                                                                                                                                                                                                                                                                                                                                                                                                                                                                                                                                                                                                                                                                                                                                                                                                                                                                                                                                                                                                                                                                                                                                                                                                                                                                                                                                                                                                                                                                                                                                                           |
| Kospi*                                                                                                                                                                                                                                                                                                                                                                                                                                                                                                                                                                                 | 1,998                                                                                                                                                            | (0.3)                                                                                                                                                                                            | 9.4                                                                                                                                                   | 9.4                                                                                                                                                                                                                                                                                                                                                                                                                                                                                                                                                                                                                                                                                                                                                                                                                                                                                                                                                                                                                                                                                                                                                                                                                                                                                                                                                                                                                                                                                                                                                                                                                                                                                                                                                                                                                                                                                                                                                                                                                                                                                                                                                                                                                                                                                                                                                                                                                                                                                                                                                                                                                                                                                                                                                                                                                                                                                                                                                                                                                                                                                                                                                                                           |
| Micex                                                                                                                                                                                                                                                                                                                                                                                                                                                                                                                                                                                  | 1,490                                                                                                                                                            | (0.4)                                                                                                                                                                                            | 12.0                                                                                                                                                  | 6.3                                                                                                                                                                                                                                                                                                                                                                                                                                                                                                                                                                                                                                                                                                                                                                                                                                                                                                                                                                                                                                                                                                                                                                                                                                                                                                                                                                                                                                                                                                                                                                                                                                                                                                                                                                                                                                                                                                                                                                                                                                                                                                                                                                                                                                                                                                                                                                                                                                                                                                                                                                                                                                                                                                                                                                                                                                                                                                                                                                                                                                                                                                                                                                                           |
| Taiwan*                                                                                                                                                                                                                                                                                                                                                                                                                                                                                                                                                                                | 7,761                                                                                                                                                            | (0.1)                                                                                                                                                                                            | 8.3                                                                                                                                                   | 9.7                                                                                                                                                                                                                                                                                                                                                                                                                                                                                                                                                                                                                                                                                                                                                                                                                                                                                                                                                                                                                                                                                                                                                                                                                                                                                                                                                                                                                                                                                                                                                                                                                                                                                                                                                                                                                                                                                                                                                                                                                                                                                                                                                                                                                                                                                                                                                                                                                                                                                                                                                                                                                                                                                                                                                                                                                                                                                                                                                                                                                                                                                                                                                                                           |
| Straits* * Markets are open                                                                                                                                                                                                                                                                                                                                                                                                                                                                                                                                                            | 3,074                                                                                                                                                            | 0.2                                                                                                                                                                                              | 9.2                                                                                                                                                   | 16.2                                                                                                                                                                                                                                                                                                                                                                                                                                                                                                                                                                                                                                                                                                                                                                                                                                                                                                                                                                                                                                                                                                                                                                                                                                                                                                                                                                                                                                                                                                                                                                                                                                                                                                                                                                                                                                                                                                                                                                                                                                                                                                                                                                                                                                                                                                                                                                                                                                                                                                                                                                                                                                                                                                                                                                                                                                                                                                                                                                                                                                                                                                                                                                                          |
|                                                                                                                                                                                                                                                                                                                                                                                                                                                                                                                                                                                        |                                                                                                                                                                  |                                                                                                                                                                                                  |                                                                                                                                                       |                                                                                                                                                                                                                                                                                                                                                                                                                                                                                                                                                                                                                                                                                                                                                                                                                                                                                                                                                                                                                                                                                                                                                                                                                                                                                                                                                                                                                                                                                                                                                                                                                                                                                                                                                                                                                                                                                                                                                                                                                                                                                                                                                                                                                                                                                                                                                                                                                                                                                                                                                                                                                                                                                                                                                                                                                                                                                                                                                                                                                                                                                                                                                                                               |
| Institutional activity                                                                                                                                                                                                                                                                                                                                                                                                                                                                                                                                                                 | Cash                                                                                                                                                             | F&O                                                                                                                                                                                              | MTD                                                                                                                                                   | VTD                                                                                                                                                                                                                                                                                                                                                                                                                                                                                                                                                                                                                                                                                                                                                                                                                                                                                                                                                                                                                                                                                                                                                                                                                                                                                                                                                                                                                                                                                                                                                                                                                                                                                                                                                                                                                                                                                                                                                                                                                                                                                                                                                                                                                                                                                                                                                                                                                                                                                                                                                                                                                                                                                                                                                                                                                                                                                                                                                                                                                                                                                                                                                                                           |
| _(Rs cr)<br>Flls                                                                                                                                                                                                                                                                                                                                                                                                                                                                                                                                                                       | Casn<br>2,472                                                                                                                                                    | (111)                                                                                                                                                                                            | 11,764                                                                                                                                                | YTD<br>42,194                                                                                                                                                                                                                                                                                                                                                                                                                                                                                                                                                                                                                                                                                                                                                                                                                                                                                                                                                                                                                                                                                                                                                                                                                                                                                                                                                                                                                                                                                                                                                                                                                                                                                                                                                                                                                                                                                                                                                                                                                                                                                                                                                                                                                                                                                                                                                                                                                                                                                                                                                                                                                                                                                                                                                                                                                                                                                                                                                                                                                                                                                                                                                                                 |
| 1 113                                                                                                                                                                                                                                                                                                                                                                                                                                                                                                                                                                                  | 2,412                                                                                                                                                            | ( )                                                                                                                                                                                              |                                                                                                                                                       | 72,137                                                                                                                                                                                                                                                                                                                                                                                                                                                                                                                                                                                                                                                                                                                                                                                                                                                                                                                                                                                                                                                                                                                                                                                                                                                                                                                                                                                                                                                                                                                                                                                                                                                                                                                                                                                                                                                                                                                                                                                                                                                                                                                                                                                                                                                                                                                                                                                                                                                                                                                                                                                                                                                                                                                                                                                                                                                                                                                                                                                                                                                                                                                                                                                        |
|                                                                                                                                                                                                                                                                                                                                                                                                                                                                                                                                                                                        | -                                                                                                                                                                | _                                                                                                                                                                                                |                                                                                                                                                       | (11 409)                                                                                                                                                                                                                                                                                                                                                                                                                                                                                                                                                                                                                                                                                                                                                                                                                                                                                                                                                                                                                                                                                                                                                                                                                                                                                                                                                                                                                                                                                                                                                                                                                                                                                                                                                                                                                                                                                                                                                                                                                                                                                                                                                                                                                                                                                                                                                                                                                                                                                                                                                                                                                                                                                                                                                                                                                                                                                                                                                                                                                                                                                                                                                                                      |
| MFs<br>FIIs Prov.                                                                                                                                                                                                                                                                                                                                                                                                                                                                                                                                                                      | - 1,596                                                                                                                                                          | -                                                                                                                                                                                                | (1,761)                                                                                                                                               | (11,409)                                                                                                                                                                                                                                                                                                                                                                                                                                                                                                                                                                                                                                                                                                                                                                                                                                                                                                                                                                                                                                                                                                                                                                                                                                                                                                                                                                                                                                                                                                                                                                                                                                                                                                                                                                                                                                                                                                                                                                                                                                                                                                                                                                                                                                                                                                                                                                                                                                                                                                                                                                                                                                                                                                                                                                                                                                                                                                                                                                                                                                                                                                                                                                                      |
| MFs                                                                                                                                                                                                                                                                                                                                                                                                                                                                                                                                                                                    | -<br>1,596<br>(1,156)                                                                                                                                            | -                                                                                                                                                                                                |                                                                                                                                                       | (11,409)                                                                                                                                                                                                                                                                                                                                                                                                                                                                                                                                                                                                                                                                                                                                                                                                                                                                                                                                                                                                                                                                                                                                                                                                                                                                                                                                                                                                                                                                                                                                                                                                                                                                                                                                                                                                                                                                                                                                                                                                                                                                                                                                                                                                                                                                                                                                                                                                                                                                                                                                                                                                                                                                                                                                                                                                                                                                                                                                                                                                                                                                                                                                                                                      |
| MFs<br>FIIs Prov.                                                                                                                                                                                                                                                                                                                                                                                                                                                                                                                                                                      |                                                                                                                                                                  | -                                                                                                                                                                                                |                                                                                                                                                       | (11,409)                                                                                                                                                                                                                                                                                                                                                                                                                                                                                                                                                                                                                                                                                                                                                                                                                                                                                                                                                                                                                                                                                                                                                                                                                                                                                                                                                                                                                                                                                                                                                                                                                                                                                                                                                                                                                                                                                                                                                                                                                                                                                                                                                                                                                                                                                                                                                                                                                                                                                                                                                                                                                                                                                                                                                                                                                                                                                                                                                                                                                                                                                                                                                                                      |
| MFs<br>FIIs Prov.<br>MFs Prov.                                                                                                                                                                                                                                                                                                                                                                                                                                                                                                                                                         |                                                                                                                                                                  | 1 day                                                                                                                                                                                            | (1,761)<br>% change<br>3 mth                                                                                                                          | (11,409)<br>YTD                                                                                                                                                                                                                                                                                                                                                                                                                                                                                                                                                                                                                                                                                                                                                                                                                                                                                                                                                                                                                                                                                                                                                                                                                                                                                                                                                                                                                                                                                                                                                                                                                                                                                                                                                                                                                                                                                                                                                                                                                                                                                                                                                                                                                                                                                                                                                                                                                                                                                                                                                                                                                                                                                                                                                                                                                                                                                                                                                                                                                                                                                                                                                                               |
| MFs<br>FIIs Prov.<br>MFs Prov.<br>Commodities<br>Crude (US\$/bbl)                                                                                                                                                                                                                                                                                                                                                                                                                                                                                                                      | (1,156)<br>Last close<br>92.3                                                                                                                                    | 0.4                                                                                                                                                                                              | (1,761)<br>% change<br>3 mth<br>16.5                                                                                                                  | YTD<br>(6.6)                                                                                                                                                                                                                                                                                                                                                                                                                                                                                                                                                                                                                                                                                                                                                                                                                                                                                                                                                                                                                                                                                                                                                                                                                                                                                                                                                                                                                                                                                                                                                                                                                                                                                                                                                                                                                                                                                                                                                                                                                                                                                                                                                                                                                                                                                                                                                                                                                                                                                                                                                                                                                                                                                                                                                                                                                                                                                                                                                                                                                                                                                                                                                                                  |
| MFs<br>FIIs Prov.<br>MFs Prov.<br>Commodities<br>Crude (US\$/bbl)<br>Gold (US\$/oz)                                                                                                                                                                                                                                                                                                                                                                                                                                                                                                    | (1,156)<br>Last close<br>92.3<br>1,766                                                                                                                           | 0.4<br>0.1                                                                                                                                                                                       | (1,761)<br>% change<br>3 mth<br>16.5<br>11.4                                                                                                          | YTD<br>(6.6)<br>12.9                                                                                                                                                                                                                                                                                                                                                                                                                                                                                                                                                                                                                                                                                                                                                                                                                                                                                                                                                                                                                                                                                                                                                                                                                                                                                                                                                                                                                                                                                                                                                                                                                                                                                                                                                                                                                                                                                                                                                                                                                                                                                                                                                                                                                                                                                                                                                                                                                                                                                                                                                                                                                                                                                                                                                                                                                                                                                                                                                                                                                                                                                                                                                                          |
| MFs<br>FIIs Prov.<br>MFs Prov.<br>Commodities<br>Crude (US\$/bbl)<br>Gold (US\$/oz)<br>Copper (US\$/mt)                                                                                                                                                                                                                                                                                                                                                                                                                                                                                | (1,156)<br>Last close<br>92.3<br>1,766<br>8,176                                                                                                                  | 0.4<br>0.1<br>(1.2)                                                                                                                                                                              | (1,761)<br>% change<br>3 mth<br>16.5<br>11.4<br>11.7                                                                                                  | YTD<br>(6.6)<br>12.9<br>7.7                                                                                                                                                                                                                                                                                                                                                                                                                                                                                                                                                                                                                                                                                                                                                                                                                                                                                                                                                                                                                                                                                                                                                                                                                                                                                                                                                                                                                                                                                                                                                                                                                                                                                                                                                                                                                                                                                                                                                                                                                                                                                                                                                                                                                                                                                                                                                                                                                                                                                                                                                                                                                                                                                                                                                                                                                                                                                                                                                                                                                                                                                                                                                                   |
| MFs<br>FIIs Prov.<br>MFs Prov.<br>Commodities<br>Crude (US\$/bbl)<br>Gold (US\$/oz)<br>Copper (US\$/mt)<br>Aluminium (US\$/mt)                                                                                                                                                                                                                                                                                                                                                                                                                                                         | (1,156)<br>Last close<br>92.3<br>1,766<br>8,176<br>2,058                                                                                                         | 0.4<br>0.1<br>(1.2)<br>(2.4)                                                                                                                                                                     | (1,761)<br>% change<br>3 mth<br>16.5<br>11.4<br>11.7<br>12.8                                                                                          | YTD<br>(6.6)<br>12.9<br>7.7<br>3.2                                                                                                                                                                                                                                                                                                                                                                                                                                                                                                                                                                                                                                                                                                                                                                                                                                                                                                                                                                                                                                                                                                                                                                                                                                                                                                                                                                                                                                                                                                                                                                                                                                                                                                                                                                                                                                                                                                                                                                                                                                                                                                                                                                                                                                                                                                                                                                                                                                                                                                                                                                                                                                                                                                                                                                                                                                                                                                                                                                                                                                                                                                                                                            |
| MFs<br>FIIs Prov.<br>MFs Prov.<br>Commodities<br>Crude (US\$/bbl)<br>Gold (US\$/oz)<br>Copper (US\$/mt)<br>Aluminium (US\$/mt)<br>Zinc (US\$/mt)                                                                                                                                                                                                                                                                                                                                                                                                                                       | (1,156)<br>Last close<br>92.3<br>1,766<br>8,176                                                                                                                  | 0.4<br>0.1<br>(1.2)                                                                                                                                                                              | (1,761)<br>% change<br>3 mth<br>16.5<br>11.4<br>11.7                                                                                                  | YTD<br>(6.6)<br>12.9<br>7.7                                                                                                                                                                                                                                                                                                                                                                                                                                                                                                                                                                                                                                                                                                                                                                                                                                                                                                                                                                                                                                                                                                                                                                                                                                                                                                                                                                                                                                                                                                                                                                                                                                                                                                                                                                                                                                                                                                                                                                                                                                                                                                                                                                                                                                                                                                                                                                                                                                                                                                                                                                                                                                                                                                                                                                                                                                                                                                                                                                                                                                                                                                                                                                   |
| MFs<br>FIIs Prov.<br>MFs Prov.<br>Commodities<br>Crude (US\$/bbl)<br>Gold (US\$/oz)<br>Copper (US\$/mt)<br>Aluminium (US\$/mt)<br>Zinc (US\$/mt)<br>Advance/Decline stocks                                                                                                                                                                                                                                                                                                                                                                                                             | (1,156)<br>Last close<br>92.3<br>1,766<br>8,176<br>2,058<br>2,073                                                                                                | 0.4<br>0.1<br>(1.2)<br>(2.4)<br>(0.7)                                                                                                                                                            | (1,761)<br>% change<br>3 mth<br>16.5<br>11.4<br>11.7<br>12.8<br>15.4                                                                                  | YTD<br>(6.6)<br>12.9<br>7.7<br>3.2<br>13.4                                                                                                                                                                                                                                                                                                                                                                                                                                                                                                                                                                                                                                                                                                                                                                                                                                                                                                                                                                                                                                                                                                                                                                                                                                                                                                                                                                                                                                                                                                                                                                                                                                                                                                                                                                                                                                                                                                                                                                                                                                                                                                                                                                                                                                                                                                                                                                                                                                                                                                                                                                                                                                                                                                                                                                                                                                                                                                                                                                                                                                                                                                                                                    |
| MFs<br>FIIs Prov.<br>MFs Prov.<br>Commodities<br>Crude (US\$/bbl)<br>Gold (US\$/oz)<br>Copper (US\$/mt)<br>Aluminium (US\$/mt)<br>Zinc (US\$/mt)                                                                                                                                                                                                                                                                                                                                                                                                                                       | (1,156)<br>Last close<br>92.3<br>1,766<br>8,176<br>2,058                                                                                                         | 0.4<br>0.1<br>(1.2)<br>(2.4)                                                                                                                                                                     | (1,761)<br>% change<br>3 mth<br>16.5<br>11.4<br>11.7<br>12.8                                                                                          | YTD<br>(6.6)<br>12.9<br>7.7<br>3.2                                                                                                                                                                                                                                                                                                                                                                                                                                                                                                                                                                                                                                                                                                                                                                                                                                                                                                                                                                                                                                                                                                                                                                                                                                                                                                                                                                                                                                                                                                                                                                                                                                                                                                                                                                                                                                                                                                                                                                                                                                                                                                                                                                                                                                                                                                                                                                                                                                                                                                                                                                                                                                                                                                                                                                                                                                                                                                                                                                                                                                                                                                                                                            |
| MFs<br>FIIs Prov.<br>MFs Prov.<br>Commodities<br>Crude (US\$/bbl)<br>Gold (US\$/oz)<br>Copper (US\$/mt)<br>Aluminium (US\$/mt)<br>Zinc (US\$/mt)<br>Advance/Decline stocks<br>(Nos)                                                                                                                                                                                                                                                                                                                                                                                                    | (1,156)<br>Last close<br>92.3<br>1,766<br>8,176<br>2,058<br>2,073<br>A                                                                                           | 0.4<br>0.1<br>(1.2)<br>(2.4)<br>(0.7)<br>B                                                                                                                                                       | (1,761)<br>% change<br>3 mth<br>16.5<br>11.4<br>11.7<br>12.8<br>15.4<br>S                                                                             | YTD<br>(6.6)<br>12.9<br>7.7<br>3.2<br>13.4<br>Total                                                                                                                                                                                                                                                                                                                                                                                                                                                                                                                                                                                                                                                                                                                                                                                                                                                                                                                                                                                                                                                                                                                                                                                                                                                                                                                                                                                                                                                                                                                                                                                                                                                                                                                                                                                                                                                                                                                                                                                                                                                                                                                                                                                                                                                                                                                                                                                                                                                                                                                                                                                                                                                                                                                                                                                                                                                                                                                                                                                                                                                                                                                                           |
| MFs<br>FIIs Prov.<br>MFs Prov.<br>Commodities<br>Crude (US\$/bbl)<br>Gold (US\$/oz)<br>Copper (US\$/mt)<br>Aluminium (US\$/mt)<br>Zinc (US\$/mt)<br>Advance/Decline stocks<br>(Nos)<br>Adv                                                                                                                                                                                                                                                                                                                                                                                             | (1,156)<br>Last close<br>92.3<br>1,766<br>8,176<br>2,058<br>2,073<br><b>A</b><br>104                                                                             | 0.4<br>0.1<br>(1.2)<br>(2.4)<br>(0.7)<br>B<br>1,325                                                                                                                                              | (1,761)<br>% change<br>3 mth<br>16.5<br>11.4<br>11.7<br>12.8<br>15.4<br>S<br>264                                                                      | YTD<br>(6.6)<br>12.9<br>7.7<br>3.2<br>13.4<br>Total<br>1,694                                                                                                                                                                                                                                                                                                                                                                                                                                                                                                                                                                                                                                                                                                                                                                                                                                                                                                                                                                                                                                                                                                                                                                                                                                                                                                                                                                                                                                                                                                                                                                                                                                                                                                                                                                                                                                                                                                                                                                                                                                                                                                                                                                                                                                                                                                                                                                                                                                                                                                                                                                                                                                                                                                                                                                                                                                                                                                                                                                                                                                                                                                                                  |
| MFs<br>FIIs Prov.<br>MFs Prov.<br>Commodities<br>Crude (US\$/bbl)<br>Gold (US\$/oz)<br>Copper (US\$/mt)<br>Aluminium (US\$/mt)<br>Zinc (US\$/mt)<br>Advance/Decline stocks<br>(Nos)<br>Adv<br>Dec<br>Unch<br>A/D ratio (x)*                                                                                                                                                                                                                                                                                                                                                            | (1,156)<br>Last close<br>92.3<br>1,766<br>8,176<br>2,058<br>2,073<br><b>A</b><br>104<br>95                                                                       | 0.4<br>0.1<br>(1.2)<br>(2.4)<br>(0.7)<br><b>B</b><br>1,325<br>884                                                                                                                                | (1,761)<br>% change<br>3 mth<br>16.5<br>11.4<br>11.7<br>12.8<br>15.4<br>\$<br>\$<br>264<br>219                                                        | YTD<br>(6.6)<br>12.9<br>7.7<br>3.2<br>13.4<br>Total<br>1,694<br>1,198                                                                                                                                                                                                                                                                                                                                                                                                                                                                                                                                                                                                                                                                                                                                                                                                                                                                                                                                                                                                                                                                                                                                                                                                                                                                                                                                                                                                                                                                                                                                                                                                                                                                                                                                                                                                                                                                                                                                                                                                                                                                                                                                                                                                                                                                                                                                                                                                                                                                                                                                                                                                                                                                                                                                                                                                                                                                                                                                                                                                                                                                                                                         |
| MFs<br>FIIs Prov.<br>MFs Prov.<br>Commodities<br>Crude (US\$/bbl)<br>Gold (US\$/oz)<br>Copper (US\$/mt)<br>Aluminium (US\$/mt)<br>Zinc (US\$/mt)<br>Advance/Decline stocks<br>(Nos)<br>Adv<br>Dec<br>Unch                                                                                                                                                                                                                                                                                                                                                                              | (1,156)<br>Last close<br>92.3<br>1,766<br>8,176<br>2,058<br>2,073<br><b>A</b><br>104<br>95<br>1                                                                  | 0.4<br>0.1<br>(1.2)<br>(2.4)<br>(0.7)<br><b>B</b><br>1,325<br>884<br>89                                                                                                                          | (1,761)<br>% change<br>3 mth<br>16.5<br>11.4<br>11.7<br>12.8<br>15.4<br>5<br>264<br>219<br>38                                                         | YTD<br>(6.6)<br>12.9<br>7.7<br>3.2<br>13.4<br>Total<br>1,694<br>1,198<br>128                                                                                                                                                                                                                                                                                                                                                                                                                                                                                                                                                                                                                                                                                                                                                                                                                                                                                                                                                                                                                                                                                                                                                                                                                                                                                                                                                                                                                                                                                                                                                                                                                                                                                                                                                                                                                                                                                                                                                                                                                                                                                                                                                                                                                                                                                                                                                                                                                                                                                                                                                                                                                                                                                                                                                                                                                                                                                                                                                                                                                                                                                                                  |
| MFs         FIIs Prov.         MFs Prov.         Commodities         Crude (US\$/bbl)         Gold (US\$/oz)         Copper (US\$/mt)         Aluminium (US\$/mt)         Zinc (US\$/mt)         Advance/Decline stocks         (Nos)         Adv         Dec         Unch         A/D ratio (x)*         *A/D excluding Unch         Trade value                                                                                                                                                                                                                                      | (1,156)<br>Last close<br>92.3<br>1,766<br>8,176<br>2,058<br>2,073<br><b>A</b><br>104<br>95<br>1                                                                  | 0.4<br>0.1<br>(1.2)<br>(2.4)<br>(0.7)<br><b>B</b><br>1,325<br>884<br>89                                                                                                                          | (1,761)<br>% change<br>3 mth<br>16.5<br>11.4<br>11.7<br>12.8<br>15.4<br>5<br>264<br>219<br>38                                                         | YTD<br>(6.6)<br>12.9<br>7.7<br>3.2<br>13.4<br>Total<br>1,694<br>1,198<br>128<br>1.4                                                                                                                                                                                                                                                                                                                                                                                                                                                                                                                                                                                                                                                                                                                                                                                                                                                                                                                                                                                                                                                                                                                                                                                                                                                                                                                                                                                                                                                                                                                                                                                                                                                                                                                                                                                                                                                                                                                                                                                                                                                                                                                                                                                                                                                                                                                                                                                                                                                                                                                                                                                                                                                                                                                                                                                                                                                                                                                                                                                                                                                                                                           |
| MFs         FIIs Prov.         MFs Prov.         Commodities         Crude (US\$/bbl)         Gold (US\$/oz)         Copper (US\$/mt)         Aluminium (US\$/mt)         Zinc (US\$/mt)         Advance/Decline stocks         (Nos)         Adv         Dec         Unch         A/D ratio (x)*         *A/D excluding Unch         Trade value         (Rs cr)                                                                                                                                                                                                                      | (1,156)<br>Last close<br>92.3<br>1,766<br>8,176<br>2,058<br>2,073<br><b>A</b><br>104<br>95<br>1                                                                  | 0.4<br>0.1<br>(1.2)<br>(2.4)<br>(0.7)<br>B<br>1,325<br>884<br>89<br>1.5                                                                                                                          | (1,761)<br>% change<br>3 mth<br>16.5<br>11.4<br>11.7<br>12.8<br>15.4<br>5<br>264<br>219<br>38                                                         | YTD<br>(6.6)<br>12.9<br>7.7<br>3.2<br>13.4<br>Total<br>1,694<br>1,198<br>128<br>1.4<br>% chg                                                                                                                                                                                                                                                                                                                                                                                                                                                                                                                                                                                                                                                                                                                                                                                                                                                                                                                                                                                                                                                                                                                                                                                                                                                                                                                                                                                                                                                                                                                                                                                                                                                                                                                                                                                                                                                                                                                                                                                                                                                                                                                                                                                                                                                                                                                                                                                                                                                                                                                                                                                                                                                                                                                                                                                                                                                                                                                                                                                                                                                                                                  |
| MFs         FIIs Prov.         MFs Prov.         Commodities         Crude (US\$/bbl)         Gold (US\$/oz)         Copper (US\$/mt)         Aluminium (US\$/mt)         Zinc (US\$/mt)         Advance/Decline stocks         (Nos)         Adv         Dec         Unch         A/D ratio (x)*         *A/D excluding Unch         Trade value         (Rs cr)         Cash NSE                                                                                                                                                                                                     | (1,156)<br>Last close<br>92.3<br>1,766<br>8,176<br>2,058<br>2,073<br><b>A</b><br>104<br>95<br>1                                                                  | 0.4<br>0.1<br>(1.2)<br>(2.4)<br>(0.7)<br><b>B</b><br>1,325<br>884<br>89<br>1.5                                                                                                                   | (1,761)<br>% change<br>3 mth<br>16.5<br>11.4<br>11.7<br>12.8<br>15.4<br>5<br>264<br>219<br>38                                                         | YTD<br>(6.6)<br>12.9<br>7.7<br>3.2<br>13.4<br>Total<br>1,694<br>1,198<br>128<br>1.4<br>% chg<br>(15.7)                                                                                                                                                                                                                                                                                                                                                                                                                                                                                                                                                                                                                                                                                                                                                                                                                                                                                                                                                                                                                                                                                                                                                                                                                                                                                                                                                                                                                                                                                                                                                                                                                                                                                                                                                                                                                                                                                                                                                                                                                                                                                                                                                                                                                                                                                                                                                                                                                                                                                                                                                                                                                                                                                                                                                                                                                                                                                                                                                                                                                                                                                        |
| MFs         FIIs Prov.         MFs Prov.         Commodities         Crude (US\$/bbl)         Gold (US\$/oz)         Copper (US\$/mt)         Aluminium (US\$/mt)         Zinc (US\$/mt)         Advance/Decline stocks         (Nos)         Adv         Dec         Unch         A/D ratio (x)*         *A/D excluding Unch         Trade value         (Rs cr)         Cash NSE         Cash BSE                                                                                                                                                                                    | (1,156)<br>Last close<br>92.3<br>1,766<br>8,176<br>2,058<br>2,073<br><b>A</b><br>104<br>95<br>1                                                                  | 0.4<br>0.1<br>(1.2)<br>(2.4)<br>(0.7)<br><b>B</b><br>1,325<br>884<br>89<br>1.5<br>1.5<br>16,082<br>2,805                                                                                         | (1,761)<br>% change<br>3 mth<br>16.5<br>11.4<br>11.7<br>12.8<br>15.4<br>5<br>264<br>219<br>38                                                         | YTD<br>(6.6)<br>12.9<br>7.7<br>3.2<br>13.4<br>Total<br>1,694<br>1,198<br>128<br>1.4<br>% chg<br>(15.7)<br>(4.9)                                                                                                                                                                                                                                                                                                                                                                                                                                                                                                                                                                                                                                                                                                                                                                                                                                                                                                                                                                                                                                                                                                                                                                                                                                                                                                                                                                                                                                                                                                                                                                                                                                                                                                                                                                                                                                                                                                                                                                                                                                                                                                                                                                                                                                                                                                                                                                                                                                                                                                                                                                                                                                                                                                                                                                                                                                                                                                                                                                                                                                                                               |
| MFs         FIIs Prov.         MFs Prov.         Commodities         Crude (US\$/bbl)         Gold (US\$/oz)         Copper (US\$/mt)         Aluminium (US\$/mt)         Zinc (US\$/mt)         Advance/Decline stocks         (Nos)         Adv         Dec         Unch         A/D ratio (x)*         *A/D excluding Unch         Trade value         (Rs cr)         Cash NSE         Cash BSE         Total Cash                                                                                                                                                                 | (1,156)<br>Last close<br>92.3<br>1,766<br>8,176<br>2,058<br>2,073<br><b>A</b><br>104<br>95<br>1                                                                  | 0.4<br>0.1<br>(1.2)<br>(2.4)<br>0.7)<br><b>B</b><br>1,325<br>884<br>89<br>1.5<br>1.5<br>16,082<br>2,805<br>18,886                                                                                | (1,761)<br>% change<br>3 mth<br>16.5<br>11.4<br>11.7<br>12.8<br>15.4<br>5<br>264<br>219<br>38                                                         | YTD<br>(6.6)<br>12.9<br>7.7<br>3.2<br>13.4<br>Total<br>1,694<br>1,198<br>128<br>1.4<br>% chg<br>(15.7)                                                                                                                                                                                                                                                                                                                                                                                                                                                                                                                                                                                                                                                                                                                                                                                                                                                                                                                                                                                                                                                                                                                                                                                                                                                                                                                                                                                                                                                                                                                                                                                                                                                                                                                                                                                                                                                                                                                                                                                                                                                                                                                                                                                                                                                                                                                                                                                                                                                                                                                                                                                                                                                                                                                                                                                                                                                                                                                                                                                                                                                                                        |
| MFs         FIIs Prov.         MFs Prov.         Commodities         Crude (US\$/bbl)         Gold (US\$/oz)         Copper (US\$/mt)         Aluminium (US\$/mt)         Zinc (US\$/mt)         Advance/Decline stocks         (Nos)         Adv         Dec         Unch         A/D ratio (x)*         *A/D excluding Unch         Trade value         (Rs cr)         Cash NSE         Cash BSE         Total Cash         Delivery (%)                                                                                                                                            | (1,156)<br>Last close<br>92.3<br>1,766<br>8,176<br>2,058<br>2,073<br><b>A</b><br>104<br>95<br>1                                                                  | 0.4<br>0.1<br>(1.2)<br>(2.4)<br>(0.7)<br>1,325<br>884<br>89<br>1.5<br>16,082<br>2,805<br>18,886<br>42.8                                                                                          | (1,761)<br>% change<br>3 mth<br>16.5<br>11.4<br>11.7<br>12.8<br>15.4<br>5<br>264<br>219<br>38                                                         | YTD<br>(6.6)<br>12.9<br>7.7<br>3.2<br>13.4<br>Total<br>1,694<br>1,198<br>128<br>1.4<br>% chg<br>(15.7)<br>(19)<br>(14.3)                                                                                                                                                                                                                                                                                                                                                                                                                                                                                                                                                                                                                                                                                                                                                                                                                                                                                                                                                                                                                                                                                                                                                                                                                                                                                                                                                                                                                                                                                                                                                                                                                                                                                                                                                                                                                                                                                                                                                                                                                                                                                                                                                                                                                                                                                                                                                                                                                                                                                                                                                                                                                                                                                                                                                                                                                                                                                                                                                                                                                                                                      |
| MFs         FIIs Prov.         MFs Prov.         Commodities         Crude (US\$/bbl)         Gold (US\$/oz)         Copper (US\$/mt)         Aluminium (US\$/mt)         Zinc (US\$/mt)         Advance/Decline stocks         (Nos)         Adv         Dec         Unch         A/D ratio (x)*         *A/D excluding Unch         Trade value         (Rs cr)         Cash NSE         Cash BSE         Total Cash         Delivery (%)         Derivatives                                                                                                                        | (1,156)<br>Last close<br>92.3<br>1,766<br>8,176<br>2,058<br>2,073<br><b>A</b><br>104<br>95<br>1                                                                  | 0.4<br>0.1<br>(1.2)<br>(2.4)<br>0.7)<br><b>B</b><br>1,325<br>884<br>89<br>1.5<br>1.5<br>16,082<br>2,805<br>18,886                                                                                | (1,761)<br>% change<br>3 mth<br>16.5<br>11.4<br>11.7<br>12.8<br>15.4<br>\$<br>264<br>219<br>38<br>1.2                                                 | YTD<br>(6.6)<br>12.9<br>7.7<br>3.2<br>13.4<br>Total<br>1,694<br>1,198<br>128<br>1.4<br>% chg<br>(15.7)<br>(4.9)                                                                                                                                                                                                                                                                                                                                                                                                                                                                                                                                                                                                                                                                                                                                                                                                                                                                                                                                                                                                                                                                                                                                                                                                                                                                                                                                                                                                                                                                                                                                                                                                                                                                                                                                                                                                                                                                                                                                                                                                                                                                                                                                                                                                                                                                                                                                                                                                                                                                                                                                                                                                                                                                                                                                                                                                                                                                                                                                                                                                                                                                               |
| MFs         FIIs Prov.         MFs Prov.         Commodities         Crude (US\$/bbl)         Gold (US\$/oz)         Copper (US\$/mt)         Aluminium (US\$/mt)         Zinc (US\$/mt)         Advance/Decline stocks         (Nos)         Adv         Dec         Unch         A/D ratio (x)*         *A/D excluding Unch         Trade value         (Rs cr)         Cash NSE         Cash BSE         Total Cash         Delivery (%)                                                                                                                                            | (1,156)<br>Last close<br>92.3<br>1,766<br>8,176<br>2,058<br>2,073<br><b>A</b><br>104<br>95<br>1                                                                  | 0.4<br>0.1<br>(1.2)<br>(2.4)<br>(0.7)<br>1,325<br>884<br>89<br>1.5<br>16,082<br>2,805<br>18,886<br>42.8<br>171,549                                                                               | (1,761)<br>% change<br>3 mth<br>16.5<br>11.4<br>11.7<br>12.8<br>15.4<br>\$<br>\$<br>264<br>219<br>38                                                  | YTD<br>(6.6)<br>12.9<br>7.7<br>3.2<br>13.4<br>Total<br>1,694<br>1,198<br>128<br>1.4<br>% chg<br>(15.7)<br>(19)<br>(14.3)                                                                                                                                                                                                                                                                                                                                                                                                                                                                                                                                                                                                                                                                                                                                                                                                                                                                                                                                                                                                                                                                                                                                                                                                                                                                                                                                                                                                                                                                                                                                                                                                                                                                                                                                                                                                                                                                                                                                                                                                                                                                                                                                                                                                                                                                                                                                                                                                                                                                                                                                                                                                                                                                                                                                                                                                                                                                                                                                                                                                                                                                      |
| MFs         FIIs Prov.         MFs Prov.         Commodities         Crude (US\$/bbl)         Gold (US\$/oz)         Copper (US\$/mt)         Aluminium (US\$/mt)         Zinc (US\$/mt)         Advance/Decline stocks         (Nos)         Adv         Dec         Unch         A/D ratio (x)*         *A/D excluding Unch         Trade value         (Rs cr)         Cash NSE         Cash BSE         Total Cash         Delivery (%)         Derivatives                                                                                                                        | (1,156)<br>Last close<br>92.3<br>1,766<br>8,176<br>2,058<br>2,073<br><b>A</b><br>104<br>95<br>1<br>1.1                                                           | 0.4<br>0.1<br>(1.2)<br>(2.4)<br>(0.7)<br>1,325<br>884<br>89<br>1.5<br>16,082<br>2,805<br>18,886<br>42.8<br>171,549                                                                               | (1,761)<br>% change<br>3 mth<br>16.5<br>11.4<br>11.7<br>12.8<br>15.4<br>S<br>264<br>219<br>38<br>1.2<br>                                              | YTD<br>(6.6)<br>12.9<br>7.7<br>3.2<br>13.4<br>Total<br>1,694<br>1,198<br>128<br>1.4<br>(15.7)<br>(14.3)<br>-<br>(29.8)                                                                                                                                                                                                                                                                                                                                                                                                                                                                                                                                                                                                                                                                                                                                                                                                                                                                                                                                                                                                                                                                                                                                                                                                                                                                                                                                                                                                                                                                                                                                                                                                                                                                                                                                                                                                                                                                                                                                                                                                                                                                                                                                                                                                                                                                                                                                                                                                                                                                                                                                                                                                                                                                                                                                                                                                                                                                                                                                                                                                                                                                        |
| MFs         FIIs Prov.         MFs Prov.         Commodities         Crude (US\$/bbl)         Gold (US\$/oz)         Copper (US\$/mt)         Aluminium (US\$/mt)         Zinc (US\$/mt)         Advance/Decline stocks         (Nos)         Adv         Dec         Unch         A/D ratio (x)*         *A/D excluding Unch         Trade value         (Rs cr)         Cash NSE         Cash BSE         Total Cash         Delivery (%)         Derivatives         Currency                                                                                                       | (1,156)<br>Last close<br>92.3<br>1,766<br>8,176<br>2,058<br>2,073<br>A<br>104<br>95<br>1<br>1<br>1.1                                                             | 0.4<br>0.1<br>(1.2)<br>(2.4)<br>(0.7)<br>1,325<br>884<br>89<br>1.5<br>16,082<br>2,805<br>18,886<br>42.8<br>171,549                                                                               | (1,761)<br>% change<br>3 mth<br>16.5<br>11.4<br>11.7<br>12.8<br>15.4<br>S<br>264<br>219<br>38<br>1.2<br>% change<br>3 mth                             | YTD<br>(6.6)<br>12.9<br>7.7<br>3.2<br>13.4<br>Total<br>1,694<br>1,198<br>128<br>1.4<br>(15.7)<br>(14.3)<br>(14.3)<br>-<br>(29.8)<br>YTD                                                                                                                                                                                                                                                                                                                                                                                                                                                                                                                                                                                                                                                                                                                                                                                                                                                                                                                                                                                                                                                                                                                                                                                                                                                                                                                                                                                                                                                                                                                                                                                                                                                                                                                                                                                                                                                                                                                                                                                                                                                                                                                                                                                                                                                                                                                                                                                                                                                                                                                                                                                                                                                                                                                                                                                                                                                                                                                                                                                                                                                       |
| MFs         FIIs Prov.         MFs Prov.         Commodities         Crude (US\$/bbl)         Gold (US\$/oz)         Copper (US\$/mt)         Aluminium (US\$/mt)         Zinc (US\$/mt)         Advance/Decline stocks         (Nos)         Adv         Dec         Unch         A/D ratio (x)*         *A/D excluding Unch         Trade value         (Rs cr)         Cash NSE         Cash BSE         Total Cash         Delivery (%)         Derivatives         Currency         Rs/US\$                                                                                       | (1,156)<br>Last close<br>92.3<br>1,766<br>8,176<br>2,058<br>2,073<br>A<br>104<br>95<br>1<br>1<br>1.1<br>1.1                                                      | 0.4<br>0.1<br>(1.2)<br>(2.4)<br>(0.7)<br>1,325<br>884<br>89<br>1.5<br>16,082<br>2,805<br>18,886<br>42.8<br>171,549<br>1 day<br>0.0                                                               | (1,761)<br>% change<br>3 mth<br>16.5<br>11.4<br>11.7<br>12.8<br>15.4<br>S<br>264<br>219<br>38<br>1.2<br>% change<br>3 mth<br>6.6                      | YTD<br>(6.6)<br>12.9<br>7.7<br>3.2<br>13.4<br>Total<br>1,694<br>1,198<br>128<br>1.4<br>(15.7)<br>(14.3)<br>-<br>(29.8)<br>YTD<br>(0.8)                                                                                                                                                                                                                                                                                                                                                                                                                                                                                                                                                                                                                                                                                                                                                                                                                                                                                                                                                                                                                                                                                                                                                                                                                                                                                                                                                                                                                                                                                                                                                                                                                                                                                                                                                                                                                                                                                                                                                                                                                                                                                                                                                                                                                                                                                                                                                                                                                                                                                                                                                                                                                                                                                                                                                                                                                                                                                                                                                                                                                                                        |
| MFs         FIIs Prov.         MFs Prov.         Commodities         Crude (US\$/bbl)         Gold (US\$/oz)         Copper (US\$/mt)         Aluminium (US\$/mt)         Zinc (US\$/mt)         Advance/Decline stocks         (Nos)         Adv         Dec         Unch         A/D ratio (x)*         *A/D excluding Unch         Trade value         (Rs cr)         Cash NSE         Cash BSE         Total Cash         Delivery (%)         Derivatives         Currency         Rs/US\$         Rs/EUR                                                                        | (1,156)<br>Last close<br>92.3<br>1,766<br>8,176<br>2,058<br>2,073<br>A<br>104<br>95<br>1<br>1<br>1.1<br>1.1<br>Last close<br>53.48<br>69.05                      | 0.4<br>0.1<br>(1.2)<br>(2.4)<br>(0.7)<br><b>B</b><br>1,325<br>884<br>89<br>1.5<br>1.5<br>16,082<br>2,805<br>18,886<br>42.8<br>171,549<br><b>1 day</b><br>0.0<br>(0.4)                            | (1,761)<br>% change<br>3 mth<br>16.5<br>11.4<br>11.7<br>12.8<br>15.4<br>S<br>264<br>219<br>38<br>1.2<br>% change<br>3 mth<br>6.6<br>3.0               | YTD<br>(6.6)<br>12.9<br>7.7<br>3.2<br>13.4<br>Total<br>1,694<br>1,198<br>128<br>1.4<br>(15.7)<br>(14.3)<br>(14.3)<br>-<br>(29.8)<br>YTD<br>(0.8)<br>(0.4)                                                                                                                                                                                                                                                                                                                                                                                                                                                                                                                                                                                                                                                                                                                                                                                                                                                                                                                                                                                                                                                                                                                                                                                                                                                                                                                                                                                                                                                                                                                                                                                                                                                                                                                                                                                                                                                                                                                                                                                                                                                                                                                                                                                                                                                                                                                                                                                                                                                                                                                                                                                                                                                                                                                                                                                                                                                                                                                                                                                                                                     |
| MFs         FIIs Prov.         MFs Prov.         Commodities         Crude (US\$/bbl)         Gold (US\$/oz)         Copper (US\$/mt)         Aluminium (US\$/mt)         Zinc (US\$/mt)         Advance/Decline stocks         (Nos)         Adv         Dec         Unch         A/D ratio (x)*         *A/D excluding Unch         Trade value         (Rs cr)         Cash NSE         Cash BSE         Total Cash         Delivery (%)         Derivatives         Currency         Rs/US\$         Rs/EUR         US\$/GBP         US\$/EUR         Yen/US\$                     | (1,156)<br>Last close<br>92.3<br>1,766<br>8,176<br>2,058<br>2,073<br>A<br>104<br>955<br>1<br>1.1<br>1.1<br>Last close<br>53.48<br>69.05<br>1.62                  | 0.4<br>0.1<br>(1.2)<br>(2.4)<br>(0.7)<br><b>B</b><br>1,325<br>884<br>89<br>1.5<br>1.5<br>16,082<br>2,805<br>18,886<br>42.8<br>171,549<br><b>1 day</b><br>0.0<br>(0.4)<br>0.1                     | (1,761)<br>% change<br>3 mth<br>16.5<br>11.4<br>11.7<br>12.8<br>15.4<br>S<br>264<br>219<br>38<br>1.2<br>% change<br>3 mth<br>6.6<br>3.0<br>4.2        | YTD<br>(6.6)<br>12.9<br>7.7<br>3.2<br>13.4<br>Total<br>1,694<br>1,198<br>128<br>1.4<br>(15.7)<br>(14.3)<br>(14.3)<br>-<br>(29.8)<br>YTD<br>(0.8)<br>(0.4)<br>4.4                                                                                                                                                                                                                                                                                                                                                                                                                                                                                                                                                                                                                                                                                                                                                                                                                                                                                                                                                                                                                                                                                                                                                                                                                                                                                                                                                                                                                                                                                                                                                                                                                                                                                                                                                                                                                                                                                                                                                                                                                                                                                                                                                                                                                                                                                                                                                                                                                                                                                                                                                                                                                                                                                                                                                                                                                                                                                                                                                                                                                              |
| MFs         FIIs Prov.         MFs Prov.         Commodities         Crude (US\$/bbl)         Gold (US\$/oz)         Copper (US\$/mt)         Aluminium (US\$/mt)         Zinc (US\$/mt)         Advance/Decline stocks         (Nos)         Adv         Dec         Unch         A/D ratio (x)*         *A/D excluding Unch         Trade value         (Rs cr)         Cash NSE         Cash BSE         Total Cash         Delivery (%)         Derivatives         Currency         Rs/US\$         Rs/EUR         US\$/GBP         US\$/EUR                                      | (1,156)<br>Last close<br>92.3<br>1,766<br>8,176<br>2,058<br>2,073<br>A<br>104<br>955<br>1<br>1.1<br>1.1<br>Last close<br>53.48<br>69.05<br>1.62<br>1.29<br>77.85 | 0.4<br>0.1<br>(1.2)<br>(2.4)<br>(0.7)<br><b>B</b><br>1,325<br>884<br>89<br>1.5<br>16,082<br>2,805<br>18,886<br>42.8<br>171,549<br><b>1 day</b><br>0.0<br>(0.4)<br>0.1<br>0.1<br>0.1              | (1,761)<br>% change<br>3 mth<br>16.5<br>11.4<br>11.7<br>12.8<br>15.4<br>S<br>264<br>219<br>38<br>1.2<br>% change<br>3 mth<br>6.6<br>3.0<br>4.2<br>3.6 | YTD<br>(6.6)<br>12.9<br>7.7<br>3.2<br>13.4<br>Total<br>1,694<br>1,198<br>128<br>1.4<br>(15.7)<br>(4.9)<br>(14.3)<br>-<br>(29.8)<br>YTD<br>(0.8)<br>(0.4)<br>4.4<br>(0.1)<br>(1.2)                                                                                                                                                                                                                                                                                                                                                                                                                                                                                                                                                                                                                                                                                                                                                                                                                                                                                                                                                                                                                                                                                                                                                                                                                                                                                                                                                                                                                                                                                                                                                                                                                                                                                                                                                                                                                                                                                                                                                                                                                                                                                                                                                                                                                                                                                                                                                                                                                                                                                                                                                                                                                                                                                                                                                                                                                                                                                                                                                                                                             |
| MFs         FIIs Prov.         MFs Prov.         Commodities         Crude (US\$/bbl)         Gold (US\$/oz)         Copper (US\$/mt)         Aluminium (US\$/mt)         Zinc (US\$/mt)         Advance/Decline stocks         (Nos)         Adv         Dec         Unch         A/D ratio (x)*         *A/D excluding Unch         Trade value         (Rs cr)         Cash NSE         Cash BSE         Total Cash         Delivery (%)         Derivatives         Currency         Rs/US\$         Rs/EUR         US\$/GBP         US\$/EUR         Yen/US\$         Bond market | (1,156)<br>Last close<br>92.3<br>1,766<br>8,176<br>2,058<br>2,073<br>A<br>104<br>955<br>1<br>1.1<br>1.1<br>Last close<br>53.48<br>69.05<br>1.62<br>1.29<br>77.85 | 0.4<br>0.1<br>(1.2)<br>(2.4)<br>(0.7)<br>B<br>1,325<br>884<br>89<br>1.5<br>884<br>89<br>1.5<br>16,082<br>2,805<br>18,886<br>42.8<br>171,549<br>1 day<br>0.0<br>(0.4)<br>0.1<br>0.1<br>0.1<br>0.0 | (1,761)<br>% change<br>3 mth<br>16.5<br>11.4<br>11.7<br>12.8<br>15.4<br>S<br>264<br>219<br>38<br>1.2<br>% change<br>3 mth<br>6.6<br>3.0<br>4.2<br>3.6 | YTD<br>(6.6)<br>12.9<br>7.7<br>3.2<br>13.4<br>Total<br>1,694<br>1,198<br>128<br>1.4<br>(15.7)<br>(14.3)<br>(14.3)<br>(14.3)<br>(14.3)<br>(14.3)<br>(14.3)<br>(14.3)<br>(0.4)<br>(0.8)<br>(0.4)<br>(0.4)<br>(0.4)<br>(0.4)<br>(0.4)<br>(0.2)<br>(0.4)<br>(0.2)<br>(0.4)<br>(0.4)<br>(0.4)<br>(0.4)<br>(0.4)<br>(0.4)<br>(0.4)<br>(0.4)<br>(0.4)<br>(0.4)<br>(0.4)<br>(0.4)<br>(0.4)<br>(0.4)<br>(0.4)<br>(0.4)<br>(0.4)<br>(0.4)<br>(0.4)<br>(0.4)<br>(0.4)<br>(0.4)<br>(0.4)<br>(0.4)<br>(0.4)<br>(0.4)<br>(0.4)<br>(0.4)<br>(0.4)<br>(0.4)<br>(0.4)<br>(0.4)<br>(0.4)<br>(0.4)<br>(0.4)<br>(0.4)<br>(0.4)<br>(0.4)<br>(0.4)<br>(0.4)<br>(0.4)<br>(0.4)<br>(0.4)<br>(0.4)<br>(0.4)<br>(0.4)<br>(0.4)<br>(0.4)<br>(0.4)<br>(0.4)<br>(0.4)<br>(0.4)<br>(0.4)<br>(0.4)<br>(0.4)<br>(0.4)<br>(0.4)<br>(0.4)<br>(0.4)<br>(0.4)<br>(0.4)<br>(0.4)<br>(0.4)<br>(0.4)<br>(0.4)<br>(0.4)<br>(0.4)<br>(0.4)<br>(0.4)<br>(0.4)<br>(0.4)<br>(0.4)<br>(0.4)<br>(0.4)<br>(0.4)<br>(0.4)<br>(0.4)<br>(0.4)<br>(0.4)<br>(0.4)<br>(0.4)<br>(0.4)<br>(0.4)<br>(0.4)<br>(0.4)<br>(0.4)<br>(0.4)<br>(0.4)<br>(0.4)<br>(0.4)<br>(0.4)<br>(0.4)<br>(0.4)<br>(0.4)<br>(0.4)<br>(0.4)<br>(0.4)<br>(0.4)<br>(0.4)<br>(0.4)<br>(0.4)<br>(0.4)<br>(0.4)<br>(0.4)<br>(0.4)<br>(0.4)<br>(0.4)<br>(0.4)<br>(0.4)<br>(0.4)<br>(0.4)<br>(0.4)<br>(0.4)<br>(0.4)<br>(0.4)<br>(0.4)<br>(0.4)<br>(0.4)<br>(0.4)<br>(0.4)<br>(0.4)<br>(0.4)<br>(0.4)<br>(0.4)<br>(0.4)<br>(0.4)<br>(0.4)<br>(0.4)<br>(0.4)<br>(0.4)<br>(0.4)<br>(0.4)<br>(0.4)<br>(0.4)<br>(0.4)<br>(0.4)<br>(0.4)<br>(0.4)<br>(0.4)<br>(0.4)<br>(0.4)<br>(0.4)<br>(0.4)<br>(0.4)<br>(0.4)<br>(0.4)<br>(0.4)<br>(0.4)<br>(0.4)<br>(0.4)<br>(0.4)<br>(0.4)<br>(0.4)<br>(0.4)<br>(0.4)<br>(0.4)<br>(0.4)<br>(0.4)<br>(0.4)<br>(0.4)<br>(0.4)<br>(0.4)<br>(0.4)<br>(0.4)<br>(0.4)<br>(0.4)<br>(0.4)<br>(0.4)<br>(0.4)<br>(0.4)<br>(0.4)<br>(0.4)<br>(0.4)<br>(0.4)<br>(0.4)<br>(0.4)<br>(0.4)<br>(0.4)<br>(0.4)<br>(0.4)<br>(0.4)<br>(0.4)<br>(0.4)<br>(0.4)<br>(0.4)<br>(0.4)<br>(0.4)<br>(0.4)<br>(0.4)<br>(0.4)<br>(0.4)<br>(0.4)<br>(0.4)<br>(0.4)<br>(0.4)<br>(0.4)<br>(0.4)<br>(0.4)<br>(0.4)<br>(0.4)<br>(0.4)<br>(0.4)<br>(0.4)<br>(0.4)<br>(0.4)<br>(0.4)<br>(0.4)<br>(0.4)<br>(0.4)<br>(0.4)<br>(0.4)<br>(0.4)<br>(0.4)<br>(0.4)<br>(0.4)<br>(0.4)<br>(0.4)<br>(0.4)<br>(0.4)<br>(0.4)<br>(0.4)<br>(0.4)<br>(0.4)<br>(0.4)<br>(0.4)<br>(0.4)<br>(0.4)<br>(0.4)<br>(0.4)<br>(0.4)<br>(0.4)<br>(0.4)<br>(0.4)<br>(0.4)<br>(0.4)<br>(0.4)<br>(0.4)<br>(0.4)<br>(0.4)<br>(0.4)<br>(0.4)<br>(0.4)<br>(0.4)<br>(0.4)<br>(0.4)<br>(0.4)<br>(0.4)<br>(0.4)<br>(0.4)<br>(0.4)<br>(0.4)<br>(0.4)<br>(0.4)<br>(0.4)<br>(0.4)<br>(0.4)<br>(0.4)<br>(0.4)<br>(0.4)<br>(0.4)<br>(0.4)<br>(0.4)<br>(0.4)<br>(0.4)<br>(0.4)<br>(0.4)<br>(0.4)<br>(0.4)<br>(0.4)<br>(0.4)<br>(0.4)<br>(0.4)<br>(0.4)<br>(0.4)<br>(0.4)<br>(0.4)<br>(0.4)<br>(0.4)<br>(0.4)<br>(0.4)<br>(0.4)<br>(0.4)<br>(0.4)<br>(0.4)<br>(0.4)<br>(0.4)<br>(0.4)<br>(0.4)<br>(0.4)<br>(0.4)<br>(0.4)<br>(0.4)<br>(0.4)<br>(0.4)<br>(0.4)<br>(0.4)<br>(0.4)<br>(0.4)<br>(0.4)<br>(0.4)<br>(0.4)<br>(0.4)<br>(0.4)<br>(0.4)<br>(0.4)<br>(0.4)<br>(0.4)<br>(0.4)<br>(0.4)<br>(0.4)<br>(0.4)<br>(0.4)<br>(0.4 |
| MFs         FIIs Prov.         MFs Prov.         Commodities         Crude (US\$/bbl)         Gold (US\$/oz)         Copper (US\$/mt)         Aluminium (US\$/mt)         Zinc (US\$/mt)         Advance/Decline stocks         (Nos)         Adv         Dec         Unch         A/D ratio (x)*         *A/D excluding Unch         Trade value         (Rs cr)         Cash NSE         Cash BSE         Total Cash         Delivery (%)         Derivatives         Currency         Rs/US\$         Rs/EUR         US\$/GBP         US\$/EUR         Yen/US\$                     | (1,156)<br>Last close<br>92.3<br>1,766<br>8,176<br>2,058<br>2,073<br>A<br>104<br>955<br>1<br>1.1<br>1.1<br>Last close<br>53.48<br>69.05<br>1.62<br>1.29<br>77.85 | 0.4<br>0.1<br>(1.2)<br>(2.4)<br>(0.7)<br><b>B</b><br>1,325<br>884<br>89<br>1.5<br>16,082<br>2,805<br>18,886<br>42.8<br>171,549<br><b>1 day</b><br>0.0<br>(0.4)<br>0.1<br>0.1<br>0.1              | (1,761)<br>% change<br>3 mth<br>16.5<br>11.4<br>11.7<br>12.8<br>15.4<br>S<br>264<br>219<br>38<br>1.2<br>% change<br>3 mth<br>6.6<br>3.0<br>4.2<br>3.6 | YTD<br>(6.6)<br>12.9<br>7.7<br>3.2<br>13.4<br>Total<br>1,694<br>1,198<br>128<br>1.4<br>(15.7)<br>(4.9)<br>(14.3)<br>-<br>(29.8)<br>YTD<br>(0.8)<br>(0.4)<br>4.4<br>(0.1)<br>(1.2)                                                                                                                                                                                                                                                                                                                                                                                                                                                                                                                                                                                                                                                                                                                                                                                                                                                                                                                                                                                                                                                                                                                                                                                                                                                                                                                                                                                                                                                                                                                                                                                                                                                                                                                                                                                                                                                                                                                                                                                                                                                                                                                                                                                                                                                                                                                                                                                                                                                                                                                                                                                                                                                                                                                                                                                                                                                                                                                                                                                                             |