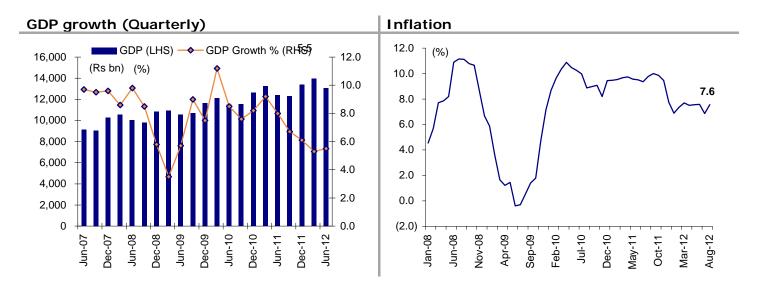

September 25, 2012

| Indian market                                                                                                                                                                                                                                                                                                                                                                                                                                                                                                                                                                          |                                                                                                                                                                  |                                                                                                                                                                                                  | % change                                                                                                                                              |                                                                                                                                                                                                                                                                                                                                                                                                                                                                                                                                                                                                                                                                                                                                                                                                                                                                                                                                                                                                                                                                                                                                                                                                                                                                                                                                                                                                                                                                                                                                                                                                                                                                                                                                                                                                                                                                                                                                                                                                                                                                                                                                                                                                                                                                                                                                                                                                                                                                                                                                                                                                                                                                                                                                                                                                                                                                                                                                                                                                                                                                                                                                                                                               |
|----------------------------------------------------------------------------------------------------------------------------------------------------------------------------------------------------------------------------------------------------------------------------------------------------------------------------------------------------------------------------------------------------------------------------------------------------------------------------------------------------------------------------------------------------------------------------------------|------------------------------------------------------------------------------------------------------------------------------------------------------------------|--------------------------------------------------------------------------------------------------------------------------------------------------------------------------------------------------|-------------------------------------------------------------------------------------------------------------------------------------------------------|-----------------------------------------------------------------------------------------------------------------------------------------------------------------------------------------------------------------------------------------------------------------------------------------------------------------------------------------------------------------------------------------------------------------------------------------------------------------------------------------------------------------------------------------------------------------------------------------------------------------------------------------------------------------------------------------------------------------------------------------------------------------------------------------------------------------------------------------------------------------------------------------------------------------------------------------------------------------------------------------------------------------------------------------------------------------------------------------------------------------------------------------------------------------------------------------------------------------------------------------------------------------------------------------------------------------------------------------------------------------------------------------------------------------------------------------------------------------------------------------------------------------------------------------------------------------------------------------------------------------------------------------------------------------------------------------------------------------------------------------------------------------------------------------------------------------------------------------------------------------------------------------------------------------------------------------------------------------------------------------------------------------------------------------------------------------------------------------------------------------------------------------------------------------------------------------------------------------------------------------------------------------------------------------------------------------------------------------------------------------------------------------------------------------------------------------------------------------------------------------------------------------------------------------------------------------------------------------------------------------------------------------------------------------------------------------------------------------------------------------------------------------------------------------------------------------------------------------------------------------------------------------------------------------------------------------------------------------------------------------------------------------------------------------------------------------------------------------------------------------------------------------------------------------------------------------------|
|                                                                                                                                                                                                                                                                                                                                                                                                                                                                                                                                                                                        | Last close                                                                                                                                                       | 1 day                                                                                                                                                                                            | 3 mth                                                                                                                                                 | YTD                                                                                                                                                                                                                                                                                                                                                                                                                                                                                                                                                                                                                                                                                                                                                                                                                                                                                                                                                                                                                                                                                                                                                                                                                                                                                                                                                                                                                                                                                                                                                                                                                                                                                                                                                                                                                                                                                                                                                                                                                                                                                                                                                                                                                                                                                                                                                                                                                                                                                                                                                                                                                                                                                                                                                                                                                                                                                                                                                                                                                                                                                                                                                                                           |
| Sensex                                                                                                                                                                                                                                                                                                                                                                                                                                                                                                                                                                                 | 18,673                                                                                                                                                           | (0.4)                                                                                                                                                                                            | 10.6                                                                                                                                                  | 20.8                                                                                                                                                                                                                                                                                                                                                                                                                                                                                                                                                                                                                                                                                                                                                                                                                                                                                                                                                                                                                                                                                                                                                                                                                                                                                                                                                                                                                                                                                                                                                                                                                                                                                                                                                                                                                                                                                                                                                                                                                                                                                                                                                                                                                                                                                                                                                                                                                                                                                                                                                                                                                                                                                                                                                                                                                                                                                                                                                                                                                                                                                                                                                                                          |
| Nifty                                                                                                                                                                                                                                                                                                                                                                                                                                                                                                                                                                                  | 5,670                                                                                                                                                            | (0.4)                                                                                                                                                                                            | 10.9                                                                                                                                                  | 22.6                                                                                                                                                                                                                                                                                                                                                                                                                                                                                                                                                                                                                                                                                                                                                                                                                                                                                                                                                                                                                                                                                                                                                                                                                                                                                                                                                                                                                                                                                                                                                                                                                                                                                                                                                                                                                                                                                                                                                                                                                                                                                                                                                                                                                                                                                                                                                                                                                                                                                                                                                                                                                                                                                                                                                                                                                                                                                                                                                                                                                                                                                                                                                                                          |
| BSE 100                                                                                                                                                                                                                                                                                                                                                                                                                                                                                                                                                                                | 2,283                                                                                                                                                            | (0.2)                                                                                                                                                                                            | 10.2                                                                                                                                                  | 23.4                                                                                                                                                                                                                                                                                                                                                                                                                                                                                                                                                                                                                                                                                                                                                                                                                                                                                                                                                                                                                                                                                                                                                                                                                                                                                                                                                                                                                                                                                                                                                                                                                                                                                                                                                                                                                                                                                                                                                                                                                                                                                                                                                                                                                                                                                                                                                                                                                                                                                                                                                                                                                                                                                                                                                                                                                                                                                                                                                                                                                                                                                                                                                                                          |
| BSE 200                                                                                                                                                                                                                                                                                                                                                                                                                                                                                                                                                                                | 7,124                                                                                                                                                            | (0.1)                                                                                                                                                                                            | 9.9                                                                                                                                                   | 23.3                                                                                                                                                                                                                                                                                                                                                                                                                                                                                                                                                                                                                                                                                                                                                                                                                                                                                                                                                                                                                                                                                                                                                                                                                                                                                                                                                                                                                                                                                                                                                                                                                                                                                                                                                                                                                                                                                                                                                                                                                                                                                                                                                                                                                                                                                                                                                                                                                                                                                                                                                                                                                                                                                                                                                                                                                                                                                                                                                                                                                                                                                                                                                                                          |
| CNX Midcap                                                                                                                                                                                                                                                                                                                                                                                                                                                                                                                                                                             | 7,664                                                                                                                                                            | 2.0                                                                                                                                                                                              | 7.7                                                                                                                                                   | 25.4                                                                                                                                                                                                                                                                                                                                                                                                                                                                                                                                                                                                                                                                                                                                                                                                                                                                                                                                                                                                                                                                                                                                                                                                                                                                                                                                                                                                                                                                                                                                                                                                                                                                                                                                                                                                                                                                                                                                                                                                                                                                                                                                                                                                                                                                                                                                                                                                                                                                                                                                                                                                                                                                                                                                                                                                                                                                                                                                                                                                                                                                                                                                                                                          |
| BSE Smallcap<br>Developed market                                                                                                                                                                                                                                                                                                                                                                                                                                                                                                                                                       | 6,867                                                                                                                                                            | 0.8                                                                                                                                                                                              | 6.9<br>% change                                                                                                                                       | 23.7                                                                                                                                                                                                                                                                                                                                                                                                                                                                                                                                                                                                                                                                                                                                                                                                                                                                                                                                                                                                                                                                                                                                                                                                                                                                                                                                                                                                                                                                                                                                                                                                                                                                                                                                                                                                                                                                                                                                                                                                                                                                                                                                                                                                                                                                                                                                                                                                                                                                                                                                                                                                                                                                                                                                                                                                                                                                                                                                                                                                                                                                                                                                                                                          |
|                                                                                                                                                                                                                                                                                                                                                                                                                                                                                                                                                                                        | Last close                                                                                                                                                       | 1 day                                                                                                                                                                                            | 3 mth                                                                                                                                                 | YTD                                                                                                                                                                                                                                                                                                                                                                                                                                                                                                                                                                                                                                                                                                                                                                                                                                                                                                                                                                                                                                                                                                                                                                                                                                                                                                                                                                                                                                                                                                                                                                                                                                                                                                                                                                                                                                                                                                                                                                                                                                                                                                                                                                                                                                                                                                                                                                                                                                                                                                                                                                                                                                                                                                                                                                                                                                                                                                                                                                                                                                                                                                                                                                                           |
| Dow Jones                                                                                                                                                                                                                                                                                                                                                                                                                                                                                                                                                                              | 13,559                                                                                                                                                           | (0.2)                                                                                                                                                                                            | 8.4                                                                                                                                                   | 11.0                                                                                                                                                                                                                                                                                                                                                                                                                                                                                                                                                                                                                                                                                                                                                                                                                                                                                                                                                                                                                                                                                                                                                                                                                                                                                                                                                                                                                                                                                                                                                                                                                                                                                                                                                                                                                                                                                                                                                                                                                                                                                                                                                                                                                                                                                                                                                                                                                                                                                                                                                                                                                                                                                                                                                                                                                                                                                                                                                                                                                                                                                                                                                                                          |
| Nasdaq                                                                                                                                                                                                                                                                                                                                                                                                                                                                                                                                                                                 | 3,161                                                                                                                                                            | (0.6)                                                                                                                                                                                            | 11.4                                                                                                                                                  | 21.3                                                                                                                                                                                                                                                                                                                                                                                                                                                                                                                                                                                                                                                                                                                                                                                                                                                                                                                                                                                                                                                                                                                                                                                                                                                                                                                                                                                                                                                                                                                                                                                                                                                                                                                                                                                                                                                                                                                                                                                                                                                                                                                                                                                                                                                                                                                                                                                                                                                                                                                                                                                                                                                                                                                                                                                                                                                                                                                                                                                                                                                                                                                                                                                          |
| S&P 500                                                                                                                                                                                                                                                                                                                                                                                                                                                                                                                                                                                | 1,457                                                                                                                                                            | (0.2)                                                                                                                                                                                            | 10.9                                                                                                                                                  | 15.8                                                                                                                                                                                                                                                                                                                                                                                                                                                                                                                                                                                                                                                                                                                                                                                                                                                                                                                                                                                                                                                                                                                                                                                                                                                                                                                                                                                                                                                                                                                                                                                                                                                                                                                                                                                                                                                                                                                                                                                                                                                                                                                                                                                                                                                                                                                                                                                                                                                                                                                                                                                                                                                                                                                                                                                                                                                                                                                                                                                                                                                                                                                                                                                          |
| FTSE                                                                                                                                                                                                                                                                                                                                                                                                                                                                                                                                                                                   | 5,839                                                                                                                                                            | (0.2)                                                                                                                                                                                            | 7.1                                                                                                                                                   | 4.8                                                                                                                                                                                                                                                                                                                                                                                                                                                                                                                                                                                                                                                                                                                                                                                                                                                                                                                                                                                                                                                                                                                                                                                                                                                                                                                                                                                                                                                                                                                                                                                                                                                                                                                                                                                                                                                                                                                                                                                                                                                                                                                                                                                                                                                                                                                                                                                                                                                                                                                                                                                                                                                                                                                                                                                                                                                                                                                                                                                                                                                                                                                                                                                           |
| CAC                                                                                                                                                                                                                                                                                                                                                                                                                                                                                                                                                                                    | 3,497                                                                                                                                                            | (0.9)                                                                                                                                                                                            | 15.7                                                                                                                                                  | 10.7                                                                                                                                                                                                                                                                                                                                                                                                                                                                                                                                                                                                                                                                                                                                                                                                                                                                                                                                                                                                                                                                                                                                                                                                                                                                                                                                                                                                                                                                                                                                                                                                                                                                                                                                                                                                                                                                                                                                                                                                                                                                                                                                                                                                                                                                                                                                                                                                                                                                                                                                                                                                                                                                                                                                                                                                                                                                                                                                                                                                                                                                                                                                                                                          |
| DAX                                                                                                                                                                                                                                                                                                                                                                                                                                                                                                                                                                                    | 7,413                                                                                                                                                            | (0.5)                                                                                                                                                                                            | 20.9                                                                                                                                                  | 25.7                                                                                                                                                                                                                                                                                                                                                                                                                                                                                                                                                                                                                                                                                                                                                                                                                                                                                                                                                                                                                                                                                                                                                                                                                                                                                                                                                                                                                                                                                                                                                                                                                                                                                                                                                                                                                                                                                                                                                                                                                                                                                                                                                                                                                                                                                                                                                                                                                                                                                                                                                                                                                                                                                                                                                                                                                                                                                                                                                                                                                                                                                                                                                                                          |
| Hang Seng*                                                                                                                                                                                                                                                                                                                                                                                                                                                                                                                                                                             | 20,697                                                                                                                                                           | 0.0                                                                                                                                                                                              | 9.5                                                                                                                                                   | 12.3                                                                                                                                                                                                                                                                                                                                                                                                                                                                                                                                                                                                                                                                                                                                                                                                                                                                                                                                                                                                                                                                                                                                                                                                                                                                                                                                                                                                                                                                                                                                                                                                                                                                                                                                                                                                                                                                                                                                                                                                                                                                                                                                                                                                                                                                                                                                                                                                                                                                                                                                                                                                                                                                                                                                                                                                                                                                                                                                                                                                                                                                                                                                                                                          |
| Nikkei*                                                                                                                                                                                                                                                                                                                                                                                                                                                                                                                                                                                | 9,092                                                                                                                                                            | 0.3                                                                                                                                                                                              | 4.1                                                                                                                                                   | 7.5                                                                                                                                                                                                                                                                                                                                                                                                                                                                                                                                                                                                                                                                                                                                                                                                                                                                                                                                                                                                                                                                                                                                                                                                                                                                                                                                                                                                                                                                                                                                                                                                                                                                                                                                                                                                                                                                                                                                                                                                                                                                                                                                                                                                                                                                                                                                                                                                                                                                                                                                                                                                                                                                                                                                                                                                                                                                                                                                                                                                                                                                                                                                                                                           |
| S&P/ASX200*<br>* Markets are open                                                                                                                                                                                                                                                                                                                                                                                                                                                                                                                                                      | 4,377                                                                                                                                                            | (0.2)                                                                                                                                                                                            | 8.7                                                                                                                                                   | 7.9                                                                                                                                                                                                                                                                                                                                                                                                                                                                                                                                                                                                                                                                                                                                                                                                                                                                                                                                                                                                                                                                                                                                                                                                                                                                                                                                                                                                                                                                                                                                                                                                                                                                                                                                                                                                                                                                                                                                                                                                                                                                                                                                                                                                                                                                                                                                                                                                                                                                                                                                                                                                                                                                                                                                                                                                                                                                                                                                                                                                                                                                                                                                                                                           |
| Emerging market                                                                                                                                                                                                                                                                                                                                                                                                                                                                                                                                                                        |                                                                                                                                                                  |                                                                                                                                                                                                  | % change                                                                                                                                              |                                                                                                                                                                                                                                                                                                                                                                                                                                                                                                                                                                                                                                                                                                                                                                                                                                                                                                                                                                                                                                                                                                                                                                                                                                                                                                                                                                                                                                                                                                                                                                                                                                                                                                                                                                                                                                                                                                                                                                                                                                                                                                                                                                                                                                                                                                                                                                                                                                                                                                                                                                                                                                                                                                                                                                                                                                                                                                                                                                                                                                                                                                                                                                                               |
|                                                                                                                                                                                                                                                                                                                                                                                                                                                                                                                                                                                        | Last close                                                                                                                                                       | 1 day                                                                                                                                                                                            | 3 mth                                                                                                                                                 | YTD                                                                                                                                                                                                                                                                                                                                                                                                                                                                                                                                                                                                                                                                                                                                                                                                                                                                                                                                                                                                                                                                                                                                                                                                                                                                                                                                                                                                                                                                                                                                                                                                                                                                                                                                                                                                                                                                                                                                                                                                                                                                                                                                                                                                                                                                                                                                                                                                                                                                                                                                                                                                                                                                                                                                                                                                                                                                                                                                                                                                                                                                                                                                                                                           |
| Shanghai Comp                                                                                                                                                                                                                                                                                                                                                                                                                                                                                                                                                                          | 2,034                                                                                                                                                            | 0.0                                                                                                                                                                                              | (8.6)                                                                                                                                                 | (7.5)                                                                                                                                                                                                                                                                                                                                                                                                                                                                                                                                                                                                                                                                                                                                                                                                                                                                                                                                                                                                                                                                                                                                                                                                                                                                                                                                                                                                                                                                                                                                                                                                                                                                                                                                                                                                                                                                                                                                                                                                                                                                                                                                                                                                                                                                                                                                                                                                                                                                                                                                                                                                                                                                                                                                                                                                                                                                                                                                                                                                                                                                                                                                                                                         |
| Brazil Bovespa                                                                                                                                                                                                                                                                                                                                                                                                                                                                                                                                                                         | 61,910                                                                                                                                                           | 1.0                                                                                                                                                                                              | 15.1                                                                                                                                                  | 9.1                                                                                                                                                                                                                                                                                                                                                                                                                                                                                                                                                                                                                                                                                                                                                                                                                                                                                                                                                                                                                                                                                                                                                                                                                                                                                                                                                                                                                                                                                                                                                                                                                                                                                                                                                                                                                                                                                                                                                                                                                                                                                                                                                                                                                                                                                                                                                                                                                                                                                                                                                                                                                                                                                                                                                                                                                                                                                                                                                                                                                                                                                                                                                                                           |
| Mexico Bolsa                                                                                                                                                                                                                                                                                                                                                                                                                                                                                                                                                                           | 40,561                                                                                                                                                           | 0.6                                                                                                                                                                                              | 3.6                                                                                                                                                   | 9.4                                                                                                                                                                                                                                                                                                                                                                                                                                                                                                                                                                                                                                                                                                                                                                                                                                                                                                                                                                                                                                                                                                                                                                                                                                                                                                                                                                                                                                                                                                                                                                                                                                                                                                                                                                                                                                                                                                                                                                                                                                                                                                                                                                                                                                                                                                                                                                                                                                                                                                                                                                                                                                                                                                                                                                                                                                                                                                                                                                                                                                                                                                                                                                                           |
| Kospi*                                                                                                                                                                                                                                                                                                                                                                                                                                                                                                                                                                                 | 1,998                                                                                                                                                            | (0.3)                                                                                                                                                                                            | 9.4                                                                                                                                                   | 9.4                                                                                                                                                                                                                                                                                                                                                                                                                                                                                                                                                                                                                                                                                                                                                                                                                                                                                                                                                                                                                                                                                                                                                                                                                                                                                                                                                                                                                                                                                                                                                                                                                                                                                                                                                                                                                                                                                                                                                                                                                                                                                                                                                                                                                                                                                                                                                                                                                                                                                                                                                                                                                                                                                                                                                                                                                                                                                                                                                                                                                                                                                                                                                                                           |
| Micex                                                                                                                                                                                                                                                                                                                                                                                                                                                                                                                                                                                  | 1,490                                                                                                                                                            | (0.4)                                                                                                                                                                                            | 12.0                                                                                                                                                  | 6.3                                                                                                                                                                                                                                                                                                                                                                                                                                                                                                                                                                                                                                                                                                                                                                                                                                                                                                                                                                                                                                                                                                                                                                                                                                                                                                                                                                                                                                                                                                                                                                                                                                                                                                                                                                                                                                                                                                                                                                                                                                                                                                                                                                                                                                                                                                                                                                                                                                                                                                                                                                                                                                                                                                                                                                                                                                                                                                                                                                                                                                                                                                                                                                                           |
| Taiwan*                                                                                                                                                                                                                                                                                                                                                                                                                                                                                                                                                                                | 7,761                                                                                                                                                            | (0.1)                                                                                                                                                                                            | 8.3                                                                                                                                                   | 9.7                                                                                                                                                                                                                                                                                                                                                                                                                                                                                                                                                                                                                                                                                                                                                                                                                                                                                                                                                                                                                                                                                                                                                                                                                                                                                                                                                                                                                                                                                                                                                                                                                                                                                                                                                                                                                                                                                                                                                                                                                                                                                                                                                                                                                                                                                                                                                                                                                                                                                                                                                                                                                                                                                                                                                                                                                                                                                                                                                                                                                                                                                                                                                                                           |
| Straits* * Markets are open                                                                                                                                                                                                                                                                                                                                                                                                                                                                                                                                                            | 3,074                                                                                                                                                            | 0.2                                                                                                                                                                                              | 9.2                                                                                                                                                   | 16.2                                                                                                                                                                                                                                                                                                                                                                                                                                                                                                                                                                                                                                                                                                                                                                                                                                                                                                                                                                                                                                                                                                                                                                                                                                                                                                                                                                                                                                                                                                                                                                                                                                                                                                                                                                                                                                                                                                                                                                                                                                                                                                                                                                                                                                                                                                                                                                                                                                                                                                                                                                                                                                                                                                                                                                                                                                                                                                                                                                                                                                                                                                                                                                                          |
|                                                                                                                                                                                                                                                                                                                                                                                                                                                                                                                                                                                        |                                                                                                                                                                  |                                                                                                                                                                                                  |                                                                                                                                                       |                                                                                                                                                                                                                                                                                                                                                                                                                                                                                                                                                                                                                                                                                                                                                                                                                                                                                                                                                                                                                                                                                                                                                                                                                                                                                                                                                                                                                                                                                                                                                                                                                                                                                                                                                                                                                                                                                                                                                                                                                                                                                                                                                                                                                                                                                                                                                                                                                                                                                                                                                                                                                                                                                                                                                                                                                                                                                                                                                                                                                                                                                                                                                                                               |
| Institutional activity                                                                                                                                                                                                                                                                                                                                                                                                                                                                                                                                                                 | Cash                                                                                                                                                             | F&O                                                                                                                                                                                              | MTD                                                                                                                                                   | VTD                                                                                                                                                                                                                                                                                                                                                                                                                                                                                                                                                                                                                                                                                                                                                                                                                                                                                                                                                                                                                                                                                                                                                                                                                                                                                                                                                                                                                                                                                                                                                                                                                                                                                                                                                                                                                                                                                                                                                                                                                                                                                                                                                                                                                                                                                                                                                                                                                                                                                                                                                                                                                                                                                                                                                                                                                                                                                                                                                                                                                                                                                                                                                                                           |
| _(Rs cr)<br>Flls                                                                                                                                                                                                                                                                                                                                                                                                                                                                                                                                                                       | Casn<br>2,472                                                                                                                                                    | (111)                                                                                                                                                                                            | 11,764                                                                                                                                                | YTD<br>42,194                                                                                                                                                                                                                                                                                                                                                                                                                                                                                                                                                                                                                                                                                                                                                                                                                                                                                                                                                                                                                                                                                                                                                                                                                                                                                                                                                                                                                                                                                                                                                                                                                                                                                                                                                                                                                                                                                                                                                                                                                                                                                                                                                                                                                                                                                                                                                                                                                                                                                                                                                                                                                                                                                                                                                                                                                                                                                                                                                                                                                                                                                                                                                                                 |
| 1 113                                                                                                                                                                                                                                                                                                                                                                                                                                                                                                                                                                                  | 2,412                                                                                                                                                            | ( )                                                                                                                                                                                              |                                                                                                                                                       | 72,137                                                                                                                                                                                                                                                                                                                                                                                                                                                                                                                                                                                                                                                                                                                                                                                                                                                                                                                                                                                                                                                                                                                                                                                                                                                                                                                                                                                                                                                                                                                                                                                                                                                                                                                                                                                                                                                                                                                                                                                                                                                                                                                                                                                                                                                                                                                                                                                                                                                                                                                                                                                                                                                                                                                                                                                                                                                                                                                                                                                                                                                                                                                                                                                        |
|                                                                                                                                                                                                                                                                                                                                                                                                                                                                                                                                                                                        | -                                                                                                                                                                | _                                                                                                                                                                                                |                                                                                                                                                       | (11 409)                                                                                                                                                                                                                                                                                                                                                                                                                                                                                                                                                                                                                                                                                                                                                                                                                                                                                                                                                                                                                                                                                                                                                                                                                                                                                                                                                                                                                                                                                                                                                                                                                                                                                                                                                                                                                                                                                                                                                                                                                                                                                                                                                                                                                                                                                                                                                                                                                                                                                                                                                                                                                                                                                                                                                                                                                                                                                                                                                                                                                                                                                                                                                                                      |
| MFs<br>FIIs Prov.                                                                                                                                                                                                                                                                                                                                                                                                                                                                                                                                                                      | - 1,596                                                                                                                                                          | -                                                                                                                                                                                                | (1,761)                                                                                                                                               | (11,409)                                                                                                                                                                                                                                                                                                                                                                                                                                                                                                                                                                                                                                                                                                                                                                                                                                                                                                                                                                                                                                                                                                                                                                                                                                                                                                                                                                                                                                                                                                                                                                                                                                                                                                                                                                                                                                                                                                                                                                                                                                                                                                                                                                                                                                                                                                                                                                                                                                                                                                                                                                                                                                                                                                                                                                                                                                                                                                                                                                                                                                                                                                                                                                                      |
| MFs                                                                                                                                                                                                                                                                                                                                                                                                                                                                                                                                                                                    | -<br>1,596<br>(1,156)                                                                                                                                            | -                                                                                                                                                                                                |                                                                                                                                                       | (11,409)                                                                                                                                                                                                                                                                                                                                                                                                                                                                                                                                                                                                                                                                                                                                                                                                                                                                                                                                                                                                                                                                                                                                                                                                                                                                                                                                                                                                                                                                                                                                                                                                                                                                                                                                                                                                                                                                                                                                                                                                                                                                                                                                                                                                                                                                                                                                                                                                                                                                                                                                                                                                                                                                                                                                                                                                                                                                                                                                                                                                                                                                                                                                                                                      |
| MFs<br>FIIs Prov.                                                                                                                                                                                                                                                                                                                                                                                                                                                                                                                                                                      |                                                                                                                                                                  | -                                                                                                                                                                                                |                                                                                                                                                       | (11,409)                                                                                                                                                                                                                                                                                                                                                                                                                                                                                                                                                                                                                                                                                                                                                                                                                                                                                                                                                                                                                                                                                                                                                                                                                                                                                                                                                                                                                                                                                                                                                                                                                                                                                                                                                                                                                                                                                                                                                                                                                                                                                                                                                                                                                                                                                                                                                                                                                                                                                                                                                                                                                                                                                                                                                                                                                                                                                                                                                                                                                                                                                                                                                                                      |
| MFs<br>FIIs Prov.<br>MFs Prov.                                                                                                                                                                                                                                                                                                                                                                                                                                                                                                                                                         |                                                                                                                                                                  | 1 day                                                                                                                                                                                            | (1,761)<br>% change<br>3 mth                                                                                                                          | (11,409)<br>YTD                                                                                                                                                                                                                                                                                                                                                                                                                                                                                                                                                                                                                                                                                                                                                                                                                                                                                                                                                                                                                                                                                                                                                                                                                                                                                                                                                                                                                                                                                                                                                                                                                                                                                                                                                                                                                                                                                                                                                                                                                                                                                                                                                                                                                                                                                                                                                                                                                                                                                                                                                                                                                                                                                                                                                                                                                                                                                                                                                                                                                                                                                                                                                                               |
| MFs<br>FIIs Prov.<br>MFs Prov.<br>Commodities<br>Crude (US\$/bbl)                                                                                                                                                                                                                                                                                                                                                                                                                                                                                                                      | (1,156)<br>Last close<br>92.3                                                                                                                                    | 0.4                                                                                                                                                                                              | (1,761)<br>% change<br>3 mth<br>16.5                                                                                                                  | YTD<br>(6.6)                                                                                                                                                                                                                                                                                                                                                                                                                                                                                                                                                                                                                                                                                                                                                                                                                                                                                                                                                                                                                                                                                                                                                                                                                                                                                                                                                                                                                                                                                                                                                                                                                                                                                                                                                                                                                                                                                                                                                                                                                                                                                                                                                                                                                                                                                                                                                                                                                                                                                                                                                                                                                                                                                                                                                                                                                                                                                                                                                                                                                                                                                                                                                                                  |
| MFs<br>FIIs Prov.<br>MFs Prov.<br>Commodities<br>Crude (US\$/bbl)<br>Gold (US\$/oz)                                                                                                                                                                                                                                                                                                                                                                                                                                                                                                    | (1,156)<br>Last close<br>92.3<br>1,766                                                                                                                           | 0.4<br>0.1                                                                                                                                                                                       | (1,761)<br>% change<br>3 mth<br>16.5<br>11.4                                                                                                          | YTD<br>(6.6)<br>12.9                                                                                                                                                                                                                                                                                                                                                                                                                                                                                                                                                                                                                                                                                                                                                                                                                                                                                                                                                                                                                                                                                                                                                                                                                                                                                                                                                                                                                                                                                                                                                                                                                                                                                                                                                                                                                                                                                                                                                                                                                                                                                                                                                                                                                                                                                                                                                                                                                                                                                                                                                                                                                                                                                                                                                                                                                                                                                                                                                                                                                                                                                                                                                                          |
| MFs<br>FIIs Prov.<br>MFs Prov.<br>Commodities<br>Crude (US\$/bbl)<br>Gold (US\$/oz)<br>Copper (US\$/mt)                                                                                                                                                                                                                                                                                                                                                                                                                                                                                | (1,156)<br>Last close<br>92.3<br>1,766<br>8,176                                                                                                                  | 0.4<br>0.1<br>(1.2)                                                                                                                                                                              | (1,761)<br>% change<br>3 mth<br>16.5<br>11.4<br>11.7                                                                                                  | YTD<br>(6.6)<br>12.9<br>7.7                                                                                                                                                                                                                                                                                                                                                                                                                                                                                                                                                                                                                                                                                                                                                                                                                                                                                                                                                                                                                                                                                                                                                                                                                                                                                                                                                                                                                                                                                                                                                                                                                                                                                                                                                                                                                                                                                                                                                                                                                                                                                                                                                                                                                                                                                                                                                                                                                                                                                                                                                                                                                                                                                                                                                                                                                                                                                                                                                                                                                                                                                                                                                                   |
| MFs<br>FIIs Prov.<br>MFs Prov.<br>Commodities<br>Crude (US\$/bbl)<br>Gold (US\$/oz)<br>Copper (US\$/mt)<br>Aluminium (US\$/mt)                                                                                                                                                                                                                                                                                                                                                                                                                                                         | (1,156)<br>Last close<br>92.3<br>1,766<br>8,176<br>2,058                                                                                                         | 0.4<br>0.1<br>(1.2)<br>(2.4)                                                                                                                                                                     | (1,761)<br>% change<br>3 mth<br>16.5<br>11.4<br>11.7<br>12.8                                                                                          | YTD<br>(6.6)<br>12.9<br>7.7<br>3.2                                                                                                                                                                                                                                                                                                                                                                                                                                                                                                                                                                                                                                                                                                                                                                                                                                                                                                                                                                                                                                                                                                                                                                                                                                                                                                                                                                                                                                                                                                                                                                                                                                                                                                                                                                                                                                                                                                                                                                                                                                                                                                                                                                                                                                                                                                                                                                                                                                                                                                                                                                                                                                                                                                                                                                                                                                                                                                                                                                                                                                                                                                                                                            |
| MFs<br>FIIs Prov.<br>MFs Prov.<br>Commodities<br>Crude (US\$/bbl)<br>Gold (US\$/oz)<br>Copper (US\$/mt)<br>Aluminium (US\$/mt)<br>Zinc (US\$/mt)                                                                                                                                                                                                                                                                                                                                                                                                                                       | (1,156)<br>Last close<br>92.3<br>1,766<br>8,176                                                                                                                  | 0.4<br>0.1<br>(1.2)                                                                                                                                                                              | (1,761)<br>% change<br>3 mth<br>16.5<br>11.4<br>11.7                                                                                                  | YTD<br>(6.6)<br>12.9<br>7.7                                                                                                                                                                                                                                                                                                                                                                                                                                                                                                                                                                                                                                                                                                                                                                                                                                                                                                                                                                                                                                                                                                                                                                                                                                                                                                                                                                                                                                                                                                                                                                                                                                                                                                                                                                                                                                                                                                                                                                                                                                                                                                                                                                                                                                                                                                                                                                                                                                                                                                                                                                                                                                                                                                                                                                                                                                                                                                                                                                                                                                                                                                                                                                   |
| MFs<br>FIIs Prov.<br>MFs Prov.<br>Commodities<br>Crude (US\$/bbl)<br>Gold (US\$/oz)<br>Copper (US\$/mt)<br>Aluminium (US\$/mt)<br>Zinc (US\$/mt)<br>Advance/Decline stocks                                                                                                                                                                                                                                                                                                                                                                                                             | (1,156)<br>Last close<br>92.3<br>1,766<br>8,176<br>2,058<br>2,073                                                                                                | 0.4<br>0.1<br>(1.2)<br>(2.4)<br>(0.7)                                                                                                                                                            | (1,761)<br>% change<br>3 mth<br>16.5<br>11.4<br>11.7<br>12.8<br>15.4                                                                                  | YTD<br>(6.6)<br>12.9<br>7.7<br>3.2<br>13.4                                                                                                                                                                                                                                                                                                                                                                                                                                                                                                                                                                                                                                                                                                                                                                                                                                                                                                                                                                                                                                                                                                                                                                                                                                                                                                                                                                                                                                                                                                                                                                                                                                                                                                                                                                                                                                                                                                                                                                                                                                                                                                                                                                                                                                                                                                                                                                                                                                                                                                                                                                                                                                                                                                                                                                                                                                                                                                                                                                                                                                                                                                                                                    |
| MFs<br>FIIs Prov.<br>MFs Prov.<br>Commodities<br>Crude (US\$/bbl)<br>Gold (US\$/oz)<br>Copper (US\$/mt)<br>Aluminium (US\$/mt)<br>Zinc (US\$/mt)                                                                                                                                                                                                                                                                                                                                                                                                                                       | (1,156)<br>Last close<br>92.3<br>1,766<br>8,176<br>2,058                                                                                                         | 0.4<br>0.1<br>(1.2)<br>(2.4)                                                                                                                                                                     | (1,761)<br>% change<br>3 mth<br>16.5<br>11.4<br>11.7<br>12.8                                                                                          | YTD<br>(6.6)<br>12.9<br>7.7<br>3.2                                                                                                                                                                                                                                                                                                                                                                                                                                                                                                                                                                                                                                                                                                                                                                                                                                                                                                                                                                                                                                                                                                                                                                                                                                                                                                                                                                                                                                                                                                                                                                                                                                                                                                                                                                                                                                                                                                                                                                                                                                                                                                                                                                                                                                                                                                                                                                                                                                                                                                                                                                                                                                                                                                                                                                                                                                                                                                                                                                                                                                                                                                                                                            |
| MFs<br>FIIs Prov.<br>MFs Prov.<br>Commodities<br>Crude (US\$/bbl)<br>Gold (US\$/oz)<br>Copper (US\$/mt)<br>Aluminium (US\$/mt)<br>Zinc (US\$/mt)<br>Advance/Decline stocks<br>(Nos)                                                                                                                                                                                                                                                                                                                                                                                                    | (1,156)<br>Last close<br>92.3<br>1,766<br>8,176<br>2,058<br>2,073<br>A                                                                                           | 0.4<br>0.1<br>(1.2)<br>(2.4)<br>(0.7)<br>B                                                                                                                                                       | (1,761)<br>% change<br>3 mth<br>16.5<br>11.4<br>11.7<br>12.8<br>15.4<br>S                                                                             | YTD<br>(6.6)<br>12.9<br>7.7<br>3.2<br>13.4<br>Total                                                                                                                                                                                                                                                                                                                                                                                                                                                                                                                                                                                                                                                                                                                                                                                                                                                                                                                                                                                                                                                                                                                                                                                                                                                                                                                                                                                                                                                                                                                                                                                                                                                                                                                                                                                                                                                                                                                                                                                                                                                                                                                                                                                                                                                                                                                                                                                                                                                                                                                                                                                                                                                                                                                                                                                                                                                                                                                                                                                                                                                                                                                                           |
| MFs<br>FIIs Prov.<br>MFs Prov.<br>Commodities<br>Crude (US\$/bbl)<br>Gold (US\$/oz)<br>Copper (US\$/mt)<br>Aluminium (US\$/mt)<br>Zinc (US\$/mt)<br>Advance/Decline stocks<br>(Nos)<br>Adv                                                                                                                                                                                                                                                                                                                                                                                             | (1,156)<br>Last close<br>92.3<br>1,766<br>8,176<br>2,058<br>2,073<br><b>A</b><br>104                                                                             | 0.4<br>0.1<br>(1.2)<br>(2.4)<br>(0.7)<br>B<br>1,325                                                                                                                                              | (1,761)<br>% change<br>3 mth<br>16.5<br>11.4<br>11.7<br>12.8<br>15.4<br>S<br>264                                                                      | YTD<br>(6.6)<br>12.9<br>7.7<br>3.2<br>13.4<br>Total<br>1,694                                                                                                                                                                                                                                                                                                                                                                                                                                                                                                                                                                                                                                                                                                                                                                                                                                                                                                                                                                                                                                                                                                                                                                                                                                                                                                                                                                                                                                                                                                                                                                                                                                                                                                                                                                                                                                                                                                                                                                                                                                                                                                                                                                                                                                                                                                                                                                                                                                                                                                                                                                                                                                                                                                                                                                                                                                                                                                                                                                                                                                                                                                                                  |
| MFs<br>FIIs Prov.<br>MFs Prov.<br>Commodities<br>Crude (US\$/bbl)<br>Gold (US\$/oz)<br>Copper (US\$/mt)<br>Aluminium (US\$/mt)<br>Zinc (US\$/mt)<br>Advance/Decline stocks<br>(Nos)<br>Adv<br>Dec<br>Unch<br>A/D ratio (x)*                                                                                                                                                                                                                                                                                                                                                            | (1,156)<br>Last close<br>92.3<br>1,766<br>8,176<br>2,058<br>2,073<br><b>A</b><br>104<br>95                                                                       | 0.4<br>0.1<br>(1.2)<br>(2.4)<br>(0.7)<br><b>B</b><br>1,325<br>884                                                                                                                                | (1,761)<br>% change<br>3 mth<br>16.5<br>11.4<br>11.7<br>12.8<br>15.4<br>\$<br>\$<br>264<br>219                                                        | YTD<br>(6.6)<br>12.9<br>7.7<br>3.2<br>13.4<br>Total<br>1,694<br>1,198                                                                                                                                                                                                                                                                                                                                                                                                                                                                                                                                                                                                                                                                                                                                                                                                                                                                                                                                                                                                                                                                                                                                                                                                                                                                                                                                                                                                                                                                                                                                                                                                                                                                                                                                                                                                                                                                                                                                                                                                                                                                                                                                                                                                                                                                                                                                                                                                                                                                                                                                                                                                                                                                                                                                                                                                                                                                                                                                                                                                                                                                                                                         |
| MFs<br>FIIs Prov.<br>MFs Prov.<br>Commodities<br>Crude (US\$/bbl)<br>Gold (US\$/oz)<br>Copper (US\$/mt)<br>Aluminium (US\$/mt)<br>Zinc (US\$/mt)<br>Advance/Decline stocks<br>(Nos)<br>Adv<br>Dec<br>Unch                                                                                                                                                                                                                                                                                                                                                                              | (1,156)<br>Last close<br>92.3<br>1,766<br>8,176<br>2,058<br>2,073<br><b>A</b><br>104<br>95<br>1                                                                  | 0.4<br>0.1<br>(1.2)<br>(2.4)<br>(0.7)<br><b>B</b><br>1,325<br>884<br>89                                                                                                                          | (1,761)<br>% change<br>3 mth<br>16.5<br>11.4<br>11.7<br>12.8<br>15.4<br>5<br>264<br>219<br>38                                                         | YTD<br>(6.6)<br>12.9<br>7.7<br>3.2<br>13.4<br>Total<br>1,694<br>1,198<br>128                                                                                                                                                                                                                                                                                                                                                                                                                                                                                                                                                                                                                                                                                                                                                                                                                                                                                                                                                                                                                                                                                                                                                                                                                                                                                                                                                                                                                                                                                                                                                                                                                                                                                                                                                                                                                                                                                                                                                                                                                                                                                                                                                                                                                                                                                                                                                                                                                                                                                                                                                                                                                                                                                                                                                                                                                                                                                                                                                                                                                                                                                                                  |
| MFs         FIIs Prov.         MFs Prov.         Commodities         Crude (US\$/bbl)         Gold (US\$/oz)         Copper (US\$/mt)         Aluminium (US\$/mt)         Zinc (US\$/mt)         Advance/Decline stocks         (Nos)         Adv         Dec         Unch         A/D ratio (x)*         *A/D excluding Unch         Trade value                                                                                                                                                                                                                                      | (1,156)<br>Last close<br>92.3<br>1,766<br>8,176<br>2,058<br>2,073<br><b>A</b><br>104<br>95<br>1                                                                  | 0.4<br>0.1<br>(1.2)<br>(2.4)<br>(0.7)<br><b>B</b><br>1,325<br>884<br>89                                                                                                                          | (1,761)<br>% change<br>3 mth<br>16.5<br>11.4<br>11.7<br>12.8<br>15.4<br>5<br>264<br>219<br>38                                                         | YTD<br>(6.6)<br>12.9<br>7.7<br>3.2<br>13.4<br>Total<br>1,694<br>1,198<br>128<br>1.4                                                                                                                                                                                                                                                                                                                                                                                                                                                                                                                                                                                                                                                                                                                                                                                                                                                                                                                                                                                                                                                                                                                                                                                                                                                                                                                                                                                                                                                                                                                                                                                                                                                                                                                                                                                                                                                                                                                                                                                                                                                                                                                                                                                                                                                                                                                                                                                                                                                                                                                                                                                                                                                                                                                                                                                                                                                                                                                                                                                                                                                                                                           |
| MFs         FIIs Prov.         MFs Prov.         Commodities         Crude (US\$/bbl)         Gold (US\$/oz)         Copper (US\$/mt)         Aluminium (US\$/mt)         Zinc (US\$/mt)         Advance/Decline stocks         (Nos)         Adv         Dec         Unch         A/D ratio (x)*         *A/D excluding Unch         Trade value         (Rs cr)                                                                                                                                                                                                                      | (1,156)<br>Last close<br>92.3<br>1,766<br>8,176<br>2,058<br>2,073<br><b>A</b><br>104<br>95<br>1                                                                  | 0.4<br>0.1<br>(1.2)<br>(2.4)<br>(0.7)<br>B<br>1,325<br>884<br>89<br>1.5                                                                                                                          | (1,761)<br>% change<br>3 mth<br>16.5<br>11.4<br>11.7<br>12.8<br>15.4<br>5<br>264<br>219<br>38                                                         | YTD<br>(6.6)<br>12.9<br>7.7<br>3.2<br>13.4<br>Total<br>1,694<br>1,198<br>128<br>1.4<br>% chg                                                                                                                                                                                                                                                                                                                                                                                                                                                                                                                                                                                                                                                                                                                                                                                                                                                                                                                                                                                                                                                                                                                                                                                                                                                                                                                                                                                                                                                                                                                                                                                                                                                                                                                                                                                                                                                                                                                                                                                                                                                                                                                                                                                                                                                                                                                                                                                                                                                                                                                                                                                                                                                                                                                                                                                                                                                                                                                                                                                                                                                                                                  |
| MFs         FIIs Prov.         MFs Prov.         Commodities         Crude (US\$/bbl)         Gold (US\$/oz)         Copper (US\$/mt)         Aluminium (US\$/mt)         Zinc (US\$/mt)         Advance/Decline stocks         (Nos)         Adv         Dec         Unch         A/D ratio (x)*         *A/D excluding Unch         Trade value         (Rs cr)         Cash NSE                                                                                                                                                                                                     | (1,156)<br>Last close<br>92.3<br>1,766<br>8,176<br>2,058<br>2,073<br><b>A</b><br>104<br>95<br>1                                                                  | 0.4<br>0.1<br>(1.2)<br>(2.4)<br>(0.7)<br><b>B</b><br>1,325<br>884<br>89<br>1.5                                                                                                                   | (1,761)<br>% change<br>3 mth<br>16.5<br>11.4<br>11.7<br>12.8<br>15.4<br>5<br>264<br>219<br>38                                                         | YTD<br>(6.6)<br>12.9<br>7.7<br>3.2<br>13.4<br>Total<br>1,694<br>1,198<br>128<br>1.4<br>% chg<br>(15.7)                                                                                                                                                                                                                                                                                                                                                                                                                                                                                                                                                                                                                                                                                                                                                                                                                                                                                                                                                                                                                                                                                                                                                                                                                                                                                                                                                                                                                                                                                                                                                                                                                                                                                                                                                                                                                                                                                                                                                                                                                                                                                                                                                                                                                                                                                                                                                                                                                                                                                                                                                                                                                                                                                                                                                                                                                                                                                                                                                                                                                                                                                        |
| MFs         FIIs Prov.         MFs Prov.         Commodities         Crude (US\$/bbl)         Gold (US\$/oz)         Copper (US\$/mt)         Aluminium (US\$/mt)         Zinc (US\$/mt)         Advance/Decline stocks         (Nos)         Adv         Dec         Unch         A/D ratio (x)*         *A/D excluding Unch         Trade value         (Rs cr)         Cash NSE         Cash BSE                                                                                                                                                                                    | (1,156)<br>Last close<br>92.3<br>1,766<br>8,176<br>2,058<br>2,073<br><b>A</b><br>104<br>95<br>1                                                                  | 0.4<br>0.1<br>(1.2)<br>(2.4)<br>(0.7)<br><b>B</b><br>1,325<br>884<br>89<br>1.5<br>1.5<br>16,082<br>2,805                                                                                         | (1,761)<br>% change<br>3 mth<br>16.5<br>11.4<br>11.7<br>12.8<br>15.4<br>5<br>264<br>219<br>38                                                         | YTD<br>(6.6)<br>12.9<br>7.7<br>3.2<br>13.4<br>Total<br>1,694<br>1,198<br>128<br>1.4<br>% chg<br>(15.7)<br>(4.9)                                                                                                                                                                                                                                                                                                                                                                                                                                                                                                                                                                                                                                                                                                                                                                                                                                                                                                                                                                                                                                                                                                                                                                                                                                                                                                                                                                                                                                                                                                                                                                                                                                                                                                                                                                                                                                                                                                                                                                                                                                                                                                                                                                                                                                                                                                                                                                                                                                                                                                                                                                                                                                                                                                                                                                                                                                                                                                                                                                                                                                                                               |
| MFs         FIIs Prov.         MFs Prov.         Commodities         Crude (US\$/bbl)         Gold (US\$/oz)         Copper (US\$/mt)         Aluminium (US\$/mt)         Zinc (US\$/mt)         Advance/Decline stocks         (Nos)         Adv         Dec         Unch         A/D ratio (x)*         *A/D excluding Unch         Trade value         (Rs cr)         Cash NSE         Cash BSE         Total Cash                                                                                                                                                                 | (1,156)<br>Last close<br>92.3<br>1,766<br>8,176<br>2,058<br>2,073<br><b>A</b><br>104<br>95<br>1                                                                  | 0.4<br>0.1<br>(1.2)<br>(2.4)<br>0.7)<br><b>B</b><br>1,325<br>884<br>89<br>1.5<br>1.5<br>16,082<br>2,805<br>18,886                                                                                | (1,761)<br>% change<br>3 mth<br>16.5<br>11.4<br>11.7<br>12.8<br>15.4<br>5<br>264<br>219<br>38                                                         | YTD<br>(6.6)<br>12.9<br>7.7<br>3.2<br>13.4<br>Total<br>1,694<br>1,198<br>128<br>1.4<br>% chg<br>(15.7)                                                                                                                                                                                                                                                                                                                                                                                                                                                                                                                                                                                                                                                                                                                                                                                                                                                                                                                                                                                                                                                                                                                                                                                                                                                                                                                                                                                                                                                                                                                                                                                                                                                                                                                                                                                                                                                                                                                                                                                                                                                                                                                                                                                                                                                                                                                                                                                                                                                                                                                                                                                                                                                                                                                                                                                                                                                                                                                                                                                                                                                                                        |
| MFs         FIIs Prov.         MFs Prov.         Commodities         Crude (US\$/bbl)         Gold (US\$/oz)         Copper (US\$/mt)         Aluminium (US\$/mt)         Zinc (US\$/mt)         Advance/Decline stocks         (Nos)         Adv         Dec         Unch         A/D ratio (x)*         *A/D excluding Unch         Trade value         (Rs cr)         Cash NSE         Cash BSE         Total Cash         Delivery (%)                                                                                                                                            | (1,156)<br>Last close<br>92.3<br>1,766<br>8,176<br>2,058<br>2,073<br><b>A</b><br>104<br>95<br>1                                                                  | 0.4<br>0.1<br>(1.2)<br>(2.4)<br>(0.7)<br>1,325<br>884<br>89<br>1.5<br>16,082<br>2,805<br>18,886<br>42.8                                                                                          | (1,761)<br>% change<br>3 mth<br>16.5<br>11.4<br>11.7<br>12.8<br>15.4<br>5<br>264<br>219<br>38                                                         | YTD<br>(6.6)<br>12.9<br>7.7<br>3.2<br>13.4<br>Total<br>1,694<br>1,198<br>128<br>1.4<br>% chg<br>(15.7)<br>(19)<br>(14.3)                                                                                                                                                                                                                                                                                                                                                                                                                                                                                                                                                                                                                                                                                                                                                                                                                                                                                                                                                                                                                                                                                                                                                                                                                                                                                                                                                                                                                                                                                                                                                                                                                                                                                                                                                                                                                                                                                                                                                                                                                                                                                                                                                                                                                                                                                                                                                                                                                                                                                                                                                                                                                                                                                                                                                                                                                                                                                                                                                                                                                                                                      |
| MFs         FIIs Prov.         MFs Prov.         Commodities         Crude (US\$/bbl)         Gold (US\$/oz)         Copper (US\$/mt)         Aluminium (US\$/mt)         Zinc (US\$/mt)         Advance/Decline stocks         (Nos)         Adv         Dec         Unch         A/D ratio (x)*         *A/D excluding Unch         Trade value         (Rs cr)         Cash NSE         Cash BSE         Total Cash         Delivery (%)         Derivatives                                                                                                                        | (1,156)<br>Last close<br>92.3<br>1,766<br>8,176<br>2,058<br>2,073<br><b>A</b><br>104<br>95<br>1                                                                  | 0.4<br>0.1<br>(1.2)<br>(2.4)<br>0.7)<br><b>B</b><br>1,325<br>884<br>89<br>1.5<br>1.5<br>16,082<br>2,805<br>18,886                                                                                | (1,761)<br>% change<br>3 mth<br>16.5<br>11.4<br>11.7<br>12.8<br>15.4<br>\$<br>264<br>219<br>38<br>1.2                                                 | YTD<br>(6.6)<br>12.9<br>7.7<br>3.2<br>13.4<br>Total<br>1,694<br>1,198<br>128<br>1.4<br>% chg<br>(15.7)<br>(4.9)                                                                                                                                                                                                                                                                                                                                                                                                                                                                                                                                                                                                                                                                                                                                                                                                                                                                                                                                                                                                                                                                                                                                                                                                                                                                                                                                                                                                                                                                                                                                                                                                                                                                                                                                                                                                                                                                                                                                                                                                                                                                                                                                                                                                                                                                                                                                                                                                                                                                                                                                                                                                                                                                                                                                                                                                                                                                                                                                                                                                                                                                               |
| MFs         FIIs Prov.         MFs Prov.         Commodities         Crude (US\$/bbl)         Gold (US\$/oz)         Copper (US\$/mt)         Aluminium (US\$/mt)         Zinc (US\$/mt)         Advance/Decline stocks         (Nos)         Adv         Dec         Unch         A/D ratio (x)*         *A/D excluding Unch         Trade value         (Rs cr)         Cash NSE         Cash BSE         Total Cash         Delivery (%)                                                                                                                                            | (1,156)<br>Last close<br>92.3<br>1,766<br>8,176<br>2,058<br>2,073<br><b>A</b><br>104<br>95<br>1                                                                  | 0.4<br>0.1<br>(1.2)<br>(2.4)<br>(0.7)<br>1,325<br>884<br>89<br>1.5<br>16,082<br>2,805<br>18,886<br>42.8<br>171,549                                                                               | (1,761)<br>% change<br>3 mth<br>16.5<br>11.4<br>11.7<br>12.8<br>15.4<br>\$<br>\$<br>264<br>219<br>38                                                  | YTD<br>(6.6)<br>12.9<br>7.7<br>3.2<br>13.4<br>Total<br>1,694<br>1,198<br>128<br>1.4<br>% chg<br>(15.7)<br>(19)<br>(14.3)                                                                                                                                                                                                                                                                                                                                                                                                                                                                                                                                                                                                                                                                                                                                                                                                                                                                                                                                                                                                                                                                                                                                                                                                                                                                                                                                                                                                                                                                                                                                                                                                                                                                                                                                                                                                                                                                                                                                                                                                                                                                                                                                                                                                                                                                                                                                                                                                                                                                                                                                                                                                                                                                                                                                                                                                                                                                                                                                                                                                                                                                      |
| MFs         FIIs Prov.         MFs Prov.         Commodities         Crude (US\$/bbl)         Gold (US\$/oz)         Copper (US\$/mt)         Aluminium (US\$/mt)         Zinc (US\$/mt)         Advance/Decline stocks         (Nos)         Adv         Dec         Unch         A/D ratio (x)*         *A/D excluding Unch         Trade value         (Rs cr)         Cash NSE         Cash BSE         Total Cash         Delivery (%)         Derivatives                                                                                                                        | (1,156)<br>Last close<br>92.3<br>1,766<br>8,176<br>2,058<br>2,073<br><b>A</b><br>104<br>95<br>1<br>1.1                                                           | 0.4<br>0.1<br>(1.2)<br>(2.4)<br>(0.7)<br>1,325<br>884<br>89<br>1.5<br>16,082<br>2,805<br>18,886<br>42.8<br>171,549                                                                               | (1,761)<br>% change<br>3 mth<br>16.5<br>11.4<br>11.7<br>12.8<br>15.4<br>S<br>264<br>219<br>38<br>1.2<br>                                              | YTD<br>(6.6)<br>12.9<br>7.7<br>3.2<br>13.4<br>Total<br>1,694<br>1,198<br>128<br>1.4<br>(15.7)<br>(14.3)<br>-<br>(29.8)                                                                                                                                                                                                                                                                                                                                                                                                                                                                                                                                                                                                                                                                                                                                                                                                                                                                                                                                                                                                                                                                                                                                                                                                                                                                                                                                                                                                                                                                                                                                                                                                                                                                                                                                                                                                                                                                                                                                                                                                                                                                                                                                                                                                                                                                                                                                                                                                                                                                                                                                                                                                                                                                                                                                                                                                                                                                                                                                                                                                                                                                        |
| MFs         FIIs Prov.         MFs Prov.         Commodities         Crude (US\$/bbl)         Gold (US\$/oz)         Copper (US\$/mt)         Aluminium (US\$/mt)         Zinc (US\$/mt)         Advance/Decline stocks         (Nos)         Adv         Dec         Unch         A/D ratio (x)*         *A/D excluding Unch         Trade value         (Rs cr)         Cash NSE         Cash BSE         Total Cash         Delivery (%)         Derivatives         Currency                                                                                                       | (1,156)<br>Last close<br>92.3<br>1,766<br>8,176<br>2,058<br>2,073<br>A<br>104<br>95<br>1<br>1<br>1.1                                                             | 0.4<br>0.1<br>(1.2)<br>(2.4)<br>(0.7)<br>1,325<br>884<br>89<br>1.5<br>16,082<br>2,805<br>18,886<br>42.8<br>171,549                                                                               | (1,761)<br>% change<br>3 mth<br>16.5<br>11.4<br>11.7<br>12.8<br>15.4<br>S<br>264<br>219<br>38<br>1.2<br>% change<br>3 mth                             | YTD<br>(6.6)<br>12.9<br>7.7<br>3.2<br>13.4<br>Total<br>1,694<br>1,198<br>128<br>1.4<br>(15.7)<br>(14.3)<br>(14.3)<br>-<br>(29.8)<br>YTD                                                                                                                                                                                                                                                                                                                                                                                                                                                                                                                                                                                                                                                                                                                                                                                                                                                                                                                                                                                                                                                                                                                                                                                                                                                                                                                                                                                                                                                                                                                                                                                                                                                                                                                                                                                                                                                                                                                                                                                                                                                                                                                                                                                                                                                                                                                                                                                                                                                                                                                                                                                                                                                                                                                                                                                                                                                                                                                                                                                                                                                       |
| MFs         FIIs Prov.         MFs Prov.         Commodities         Crude (US\$/bbl)         Gold (US\$/oz)         Copper (US\$/mt)         Aluminium (US\$/mt)         Zinc (US\$/mt)         Advance/Decline stocks         (Nos)         Adv         Dec         Unch         A/D ratio (x)*         *A/D excluding Unch         Trade value         (Rs cr)         Cash NSE         Cash BSE         Total Cash         Delivery (%)         Derivatives         Currency         Rs/US\$                                                                                       | (1,156)<br>Last close<br>92.3<br>1,766<br>8,176<br>2,058<br>2,073<br>A<br>104<br>95<br>1<br>1<br>1.1<br>1.1                                                      | 0.4<br>0.1<br>(1.2)<br>(2.4)<br>(0.7)<br>1,325<br>884<br>89<br>1.5<br>16,082<br>2,805<br>18,886<br>42.8<br>171,549<br>1 day<br>0.0                                                               | (1,761)<br>% change<br>3 mth<br>16.5<br>11.4<br>11.7<br>12.8<br>15.4<br>S<br>264<br>219<br>38<br>1.2<br>% change<br>3 mth<br>6.6                      | YTD<br>(6.6)<br>12.9<br>7.7<br>3.2<br>13.4<br>Total<br>1,694<br>1,198<br>128<br>1.4<br>(15.7)<br>(14.3)<br>-<br>(29.8)<br>YTD<br>(0.8)                                                                                                                                                                                                                                                                                                                                                                                                                                                                                                                                                                                                                                                                                                                                                                                                                                                                                                                                                                                                                                                                                                                                                                                                                                                                                                                                                                                                                                                                                                                                                                                                                                                                                                                                                                                                                                                                                                                                                                                                                                                                                                                                                                                                                                                                                                                                                                                                                                                                                                                                                                                                                                                                                                                                                                                                                                                                                                                                                                                                                                                        |
| MFs         FIIs Prov.         MFs Prov.         Commodities         Crude (US\$/bbl)         Gold (US\$/oz)         Copper (US\$/mt)         Aluminium (US\$/mt)         Zinc (US\$/mt)         Advance/Decline stocks         (Nos)         Adv         Dec         Unch         A/D ratio (x)*         *A/D excluding Unch         Trade value         (Rs cr)         Cash NSE         Cash BSE         Total Cash         Delivery (%)         Derivatives         Currency         Rs/US\$         Rs/EUR                                                                        | (1,156)<br>Last close<br>92.3<br>1,766<br>8,176<br>2,058<br>2,073<br>A<br>104<br>95<br>1<br>1<br>1.1<br>1.1<br>Last close<br>53.48<br>69.05                      | 0.4<br>0.1<br>(1.2)<br>(2.4)<br>(0.7)<br><b>B</b><br>1,325<br>884<br>89<br>1.5<br>1.5<br>16,082<br>2,805<br>18,886<br>42.8<br>171,549<br><b>1 day</b><br>0.0<br>(0.4)                            | (1,761)<br>% change<br>3 mth<br>16.5<br>11.4<br>11.7<br>12.8<br>15.4<br>S<br>264<br>219<br>38<br>1.2<br>% change<br>3 mth<br>6.6<br>3.0               | YTD<br>(6.6)<br>12.9<br>7.7<br>3.2<br>13.4<br>Total<br>1,694<br>1,198<br>128<br>1.4<br>(15.7)<br>(14.3)<br>(14.3)<br>-<br>(29.8)<br>YTD<br>(0.8)<br>(0.4)                                                                                                                                                                                                                                                                                                                                                                                                                                                                                                                                                                                                                                                                                                                                                                                                                                                                                                                                                                                                                                                                                                                                                                                                                                                                                                                                                                                                                                                                                                                                                                                                                                                                                                                                                                                                                                                                                                                                                                                                                                                                                                                                                                                                                                                                                                                                                                                                                                                                                                                                                                                                                                                                                                                                                                                                                                                                                                                                                                                                                                     |
| MFs         FIIs Prov.         MFs Prov.         Commodities         Crude (US\$/bbl)         Gold (US\$/oz)         Copper (US\$/mt)         Aluminium (US\$/mt)         Zinc (US\$/mt)         Advance/Decline stocks         (Nos)         Adv         Dec         Unch         A/D ratio (x)*         *A/D excluding Unch         Trade value         (Rs cr)         Cash NSE         Cash BSE         Total Cash         Delivery (%)         Derivatives         Currency         Rs/US\$         Rs/EUR         US\$/GBP         US\$/EUR         Yen/US\$                     | (1,156)<br>Last close<br>92.3<br>1,766<br>8,176<br>2,058<br>2,073<br>A<br>104<br>955<br>1<br>1.1<br>1.1<br>Last close<br>53.48<br>69.05<br>1.62                  | 0.4<br>0.1<br>(1.2)<br>(2.4)<br>(0.7)<br><b>B</b><br>1,325<br>884<br>89<br>1.5<br>1.5<br>16,082<br>2,805<br>18,886<br>42.8<br>171,549<br><b>1 day</b><br>0.0<br>(0.4)<br>0.1                     | (1,761)<br>% change<br>3 mth<br>16.5<br>11.4<br>11.7<br>12.8<br>15.4<br>S<br>264<br>219<br>38<br>1.2<br>% change<br>3 mth<br>6.6<br>3.0<br>4.2        | YTD<br>(6.6)<br>12.9<br>7.7<br>3.2<br>13.4<br>Total<br>1,694<br>1,198<br>128<br>1.4<br>(15.7)<br>(14.3)<br>(14.3)<br>-<br>(29.8)<br>YTD<br>(0.8)<br>(0.4)<br>4.4                                                                                                                                                                                                                                                                                                                                                                                                                                                                                                                                                                                                                                                                                                                                                                                                                                                                                                                                                                                                                                                                                                                                                                                                                                                                                                                                                                                                                                                                                                                                                                                                                                                                                                                                                                                                                                                                                                                                                                                                                                                                                                                                                                                                                                                                                                                                                                                                                                                                                                                                                                                                                                                                                                                                                                                                                                                                                                                                                                                                                              |
| MFs         FIIs Prov.         MFs Prov.         Commodities         Crude (US\$/bbl)         Gold (US\$/oz)         Copper (US\$/mt)         Aluminium (US\$/mt)         Zinc (US\$/mt)         Advance/Decline stocks         (Nos)         Adv         Dec         Unch         A/D ratio (x)*         *A/D excluding Unch         Trade value         (Rs cr)         Cash NSE         Cash BSE         Total Cash         Delivery (%)         Derivatives         Currency         Rs/US\$         Rs/EUR         US\$/GBP         US\$/EUR                                      | (1,156)<br>Last close<br>92.3<br>1,766<br>8,176<br>2,058<br>2,073<br>A<br>104<br>955<br>1<br>1.1<br>1.1<br>Last close<br>53.48<br>69.05<br>1.62<br>1.29<br>77.85 | 0.4<br>0.1<br>(1.2)<br>(2.4)<br>(0.7)<br><b>B</b><br>1,325<br>884<br>89<br>1.5<br>16,082<br>2,805<br>18,886<br>42.8<br>171,549<br><b>1 day</b><br>0.0<br>(0.4)<br>0.1<br>0.1<br>0.1              | (1,761)<br>% change<br>3 mth<br>16.5<br>11.4<br>11.7<br>12.8<br>15.4<br>S<br>264<br>219<br>38<br>1.2<br>% change<br>3 mth<br>6.6<br>3.0<br>4.2<br>3.6 | YTD<br>(6.6)<br>12.9<br>7.7<br>3.2<br>13.4<br>Total<br>1,694<br>1,198<br>128<br>1.4<br>(15.7)<br>(4.9)<br>(14.3)<br>-<br>(29.8)<br>YTD<br>(0.8)<br>(0.4)<br>4.4<br>(0.1)<br>(1.2)                                                                                                                                                                                                                                                                                                                                                                                                                                                                                                                                                                                                                                                                                                                                                                                                                                                                                                                                                                                                                                                                                                                                                                                                                                                                                                                                                                                                                                                                                                                                                                                                                                                                                                                                                                                                                                                                                                                                                                                                                                                                                                                                                                                                                                                                                                                                                                                                                                                                                                                                                                                                                                                                                                                                                                                                                                                                                                                                                                                                             |
| MFs         FIIs Prov.         MFs Prov.         Commodities         Crude (US\$/bbl)         Gold (US\$/oz)         Copper (US\$/mt)         Aluminium (US\$/mt)         Zinc (US\$/mt)         Advance/Decline stocks         (Nos)         Adv         Dec         Unch         A/D ratio (x)*         *A/D excluding Unch         Trade value         (Rs cr)         Cash NSE         Cash BSE         Total Cash         Delivery (%)         Derivatives         Currency         Rs/US\$         Rs/EUR         US\$/GBP         US\$/EUR         Yen/US\$         Bond market | (1,156)<br>Last close<br>92.3<br>1,766<br>8,176<br>2,058<br>2,073<br>A<br>104<br>955<br>1<br>1.1<br>1.1<br>Last close<br>53.48<br>69.05<br>1.62<br>1.29<br>77.85 | 0.4<br>0.1<br>(1.2)<br>(2.4)<br>(0.7)<br>B<br>1,325<br>884<br>89<br>1.5<br>884<br>89<br>1.5<br>16,082<br>2,805<br>18,886<br>42.8<br>171,549<br>1 day<br>0.0<br>(0.4)<br>0.1<br>0.1<br>0.1<br>0.0 | (1,761)<br>% change<br>3 mth<br>16.5<br>11.4<br>11.7<br>12.8<br>15.4<br>S<br>264<br>219<br>38<br>1.2<br>% change<br>3 mth<br>6.6<br>3.0<br>4.2<br>3.6 | YTD<br>(6.6)<br>12.9<br>7.7<br>3.2<br>13.4<br>Total<br>1,694<br>1,198<br>128<br>1.4<br>(15.7)<br>(14.3)<br>(14.3)<br>(14.3)<br>(14.3)<br>(14.3)<br>(14.3)<br>(14.3)<br>(0.4)<br>(0.8)<br>(0.4)<br>(0.4)<br>(0.4)<br>(0.4)<br>(0.4)<br>(0.2)<br>(0.4)<br>(0.2)<br>(0.4)<br>(0.4)<br>(0.4)<br>(0.4)<br>(0.4)<br>(0.4)<br>(0.4)<br>(0.4)<br>(0.4)<br>(0.4)<br>(0.4)<br>(0.4)<br>(0.4)<br>(0.4)<br>(0.4)<br>(0.4)<br>(0.4)<br>(0.4)<br>(0.4)<br>(0.4)<br>(0.4)<br>(0.4)<br>(0.4)<br>(0.4)<br>(0.4)<br>(0.4)<br>(0.4)<br>(0.4)<br>(0.4)<br>(0.4)<br>(0.4)<br>(0.4)<br>(0.4)<br>(0.4)<br>(0.4)<br>(0.4)<br>(0.4)<br>(0.4)<br>(0.4)<br>(0.4)<br>(0.4)<br>(0.4)<br>(0.4)<br>(0.4)<br>(0.4)<br>(0.4)<br>(0.4)<br>(0.4)<br>(0.4)<br>(0.4)<br>(0.4)<br>(0.4)<br>(0.4)<br>(0.4)<br>(0.4)<br>(0.4)<br>(0.4)<br>(0.4)<br>(0.4)<br>(0.4)<br>(0.4)<br>(0.4)<br>(0.4)<br>(0.4)<br>(0.4)<br>(0.4)<br>(0.4)<br>(0.4)<br>(0.4)<br>(0.4)<br>(0.4)<br>(0.4)<br>(0.4)<br>(0.4)<br>(0.4)<br>(0.4)<br>(0.4)<br>(0.4)<br>(0.4)<br>(0.4)<br>(0.4)<br>(0.4)<br>(0.4)<br>(0.4)<br>(0.4)<br>(0.4)<br>(0.4)<br>(0.4)<br>(0.4)<br>(0.4)<br>(0.4)<br>(0.4)<br>(0.4)<br>(0.4)<br>(0.4)<br>(0.4)<br>(0.4)<br>(0.4)<br>(0.4)<br>(0.4)<br>(0.4)<br>(0.4)<br>(0.4)<br>(0.4)<br>(0.4)<br>(0.4)<br>(0.4)<br>(0.4)<br>(0.4)<br>(0.4)<br>(0.4)<br>(0.4)<br>(0.4)<br>(0.4)<br>(0.4)<br>(0.4)<br>(0.4)<br>(0.4)<br>(0.4)<br>(0.4)<br>(0.4)<br>(0.4)<br>(0.4)<br>(0.4)<br>(0.4)<br>(0.4)<br>(0.4)<br>(0.4)<br>(0.4)<br>(0.4)<br>(0.4)<br>(0.4)<br>(0.4)<br>(0.4)<br>(0.4)<br>(0.4)<br>(0.4)<br>(0.4)<br>(0.4)<br>(0.4)<br>(0.4)<br>(0.4)<br>(0.4)<br>(0.4)<br>(0.4)<br>(0.4)<br>(0.4)<br>(0.4)<br>(0.4)<br>(0.4)<br>(0.4)<br>(0.4)<br>(0.4)<br>(0.4)<br>(0.4)<br>(0.4)<br>(0.4)<br>(0.4)<br>(0.4)<br>(0.4)<br>(0.4)<br>(0.4)<br>(0.4)<br>(0.4)<br>(0.4)<br>(0.4)<br>(0.4)<br>(0.4)<br>(0.4)<br>(0.4)<br>(0.4)<br>(0.4)<br>(0.4)<br>(0.4)<br>(0.4)<br>(0.4)<br>(0.4)<br>(0.4)<br>(0.4)<br>(0.4)<br>(0.4)<br>(0.4)<br>(0.4)<br>(0.4)<br>(0.4)<br>(0.4)<br>(0.4)<br>(0.4)<br>(0.4)<br>(0.4)<br>(0.4)<br>(0.4)<br>(0.4)<br>(0.4)<br>(0.4)<br>(0.4)<br>(0.4)<br>(0.4)<br>(0.4)<br>(0.4)<br>(0.4)<br>(0.4)<br>(0.4)<br>(0.4)<br>(0.4)<br>(0.4)<br>(0.4)<br>(0.4)<br>(0.4)<br>(0.4)<br>(0.4)<br>(0.4)<br>(0.4)<br>(0.4)<br>(0.4)<br>(0.4)<br>(0.4)<br>(0.4)<br>(0.4)<br>(0.4)<br>(0.4)<br>(0.4)<br>(0.4)<br>(0.4)<br>(0.4)<br>(0.4)<br>(0.4)<br>(0.4)<br>(0.4)<br>(0.4)<br>(0.4)<br>(0.4)<br>(0.4)<br>(0.4)<br>(0.4)<br>(0.4)<br>(0.4)<br>(0.4)<br>(0.4)<br>(0.4)<br>(0.4)<br>(0.4)<br>(0.4)<br>(0.4)<br>(0.4)<br>(0.4)<br>(0.4)<br>(0.4)<br>(0.4)<br>(0.4)<br>(0.4)<br>(0.4)<br>(0.4)<br>(0.4)<br>(0.4)<br>(0.4)<br>(0.4)<br>(0.4)<br>(0.4)<br>(0.4)<br>(0.4)<br>(0.4)<br>(0.4)<br>(0.4)<br>(0.4)<br>(0.4)<br>(0.4)<br>(0.4)<br>(0.4)<br>(0.4)<br>(0.4)<br>(0.4)<br>(0.4)<br>(0.4)<br>(0.4)<br>(0.4)<br>(0.4)<br>(0.4)<br>(0.4)<br>(0.4)<br>(0.4)<br>(0.4)<br>(0.4)<br>(0.4)<br>(0.4)<br>(0.4)<br>(0.4)<br>(0.4)<br>(0.4)<br>(0.4)<br>(0.4)<br>(0.4)<br>(0.4)<br>(0.4)<br>(0.4)<br>(0.4)<br>(0.4)<br>(0.4)<br>(0.4)<br>(0.4)<br>(0.4)<br>(0.4)<br>(0.4)<br>(0.4)<br>(0.4)<br>(0.4)<br>(0.4)<br>(0.4)<br>(0.4)<br>(0.4)<br>(0.4)<br>(0.4)<br>(0.4 |
| MFs         FIIs Prov.         MFs Prov.         Commodities         Crude (US\$/bbl)         Gold (US\$/oz)         Copper (US\$/mt)         Aluminium (US\$/mt)         Zinc (US\$/mt)         Advance/Decline stocks         (Nos)         Adv         Dec         Unch         A/D ratio (x)*         *A/D excluding Unch         Trade value         (Rs cr)         Cash NSE         Cash BSE         Total Cash         Delivery (%)         Derivatives         Currency         Rs/US\$         Rs/EUR         US\$/GBP         US\$/EUR         Yen/US\$                     | (1,156)<br>Last close<br>92.3<br>1,766<br>8,176<br>2,058<br>2,073<br>A<br>104<br>955<br>1<br>1.1<br>1.1<br>Last close<br>53.48<br>69.05<br>1.62<br>1.29<br>77.85 | 0.4<br>0.1<br>(1.2)<br>(2.4)<br>(0.7)<br><b>B</b><br>1,325<br>884<br>89<br>1.5<br>16,082<br>2,805<br>18,886<br>42.8<br>171,549<br><b>1 day</b><br>0.0<br>(0.4)<br>0.1<br>0.1<br>0.1              | (1,761)<br>% change<br>3 mth<br>16.5<br>11.4<br>11.7<br>12.8<br>15.4<br>S<br>264<br>219<br>38<br>1.2<br>% change<br>3 mth<br>6.6<br>3.0<br>4.2<br>3.6 | YTD<br>(6.6)<br>12.9<br>7.7<br>3.2<br>13.4<br>Total<br>1,694<br>1,198<br>128<br>1.4<br>(15.7)<br>(4.9)<br>(14.3)<br>-<br>(29.8)<br>YTD<br>(0.8)<br>(0.4)<br>4.4<br>(0.1)<br>(1.2)                                                                                                                                                                                                                                                                                                                                                                                                                                                                                                                                                                                                                                                                                                                                                                                                                                                                                                                                                                                                                                                                                                                                                                                                                                                                                                                                                                                                                                                                                                                                                                                                                                                                                                                                                                                                                                                                                                                                                                                                                                                                                                                                                                                                                                                                                                                                                                                                                                                                                                                                                                                                                                                                                                                                                                                                                                                                                                                                                                                                             |