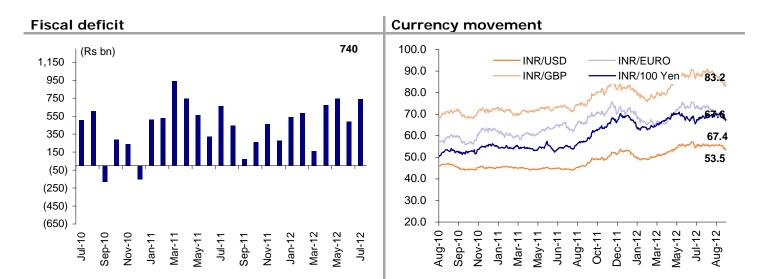

September 25, 2012

| Indian market                                                                                                                                                                                                                                                                                                                                                                                                                                                                                                                                                                          |                                                                                                                                                                  |                                                                                                                                                                                                  | % change                                                                                                                                              |                                                                                                                                                                                                                                                                                                                                                                                                                                                                                                                                                                                                                                                                                                                                                                                                                                                                                                                                                                                                                                                                                                                                                                                                                                                                                                                                                                                                                                                                                                                                                                                                                                                                                                                                                                                                                                                                                                                                                                                                                                                                                                                                                                                                                                                                                                                                                                                                                                                                                                                                                                                                                                                                                                                                                                                                                                                                                                                                                                                                                                                                                                                                                                                               |
|----------------------------------------------------------------------------------------------------------------------------------------------------------------------------------------------------------------------------------------------------------------------------------------------------------------------------------------------------------------------------------------------------------------------------------------------------------------------------------------------------------------------------------------------------------------------------------------|------------------------------------------------------------------------------------------------------------------------------------------------------------------|--------------------------------------------------------------------------------------------------------------------------------------------------------------------------------------------------|-------------------------------------------------------------------------------------------------------------------------------------------------------|-----------------------------------------------------------------------------------------------------------------------------------------------------------------------------------------------------------------------------------------------------------------------------------------------------------------------------------------------------------------------------------------------------------------------------------------------------------------------------------------------------------------------------------------------------------------------------------------------------------------------------------------------------------------------------------------------------------------------------------------------------------------------------------------------------------------------------------------------------------------------------------------------------------------------------------------------------------------------------------------------------------------------------------------------------------------------------------------------------------------------------------------------------------------------------------------------------------------------------------------------------------------------------------------------------------------------------------------------------------------------------------------------------------------------------------------------------------------------------------------------------------------------------------------------------------------------------------------------------------------------------------------------------------------------------------------------------------------------------------------------------------------------------------------------------------------------------------------------------------------------------------------------------------------------------------------------------------------------------------------------------------------------------------------------------------------------------------------------------------------------------------------------------------------------------------------------------------------------------------------------------------------------------------------------------------------------------------------------------------------------------------------------------------------------------------------------------------------------------------------------------------------------------------------------------------------------------------------------------------------------------------------------------------------------------------------------------------------------------------------------------------------------------------------------------------------------------------------------------------------------------------------------------------------------------------------------------------------------------------------------------------------------------------------------------------------------------------------------------------------------------------------------------------------------------------------------|
|                                                                                                                                                                                                                                                                                                                                                                                                                                                                                                                                                                                        | Last close                                                                                                                                                       | 1 day                                                                                                                                                                                            | 3 mth                                                                                                                                                 | YTD                                                                                                                                                                                                                                                                                                                                                                                                                                                                                                                                                                                                                                                                                                                                                                                                                                                                                                                                                                                                                                                                                                                                                                                                                                                                                                                                                                                                                                                                                                                                                                                                                                                                                                                                                                                                                                                                                                                                                                                                                                                                                                                                                                                                                                                                                                                                                                                                                                                                                                                                                                                                                                                                                                                                                                                                                                                                                                                                                                                                                                                                                                                                                                                           |
| Sensex                                                                                                                                                                                                                                                                                                                                                                                                                                                                                                                                                                                 | 18,673                                                                                                                                                           | (0.4)                                                                                                                                                                                            | 10.6                                                                                                                                                  | 20.8                                                                                                                                                                                                                                                                                                                                                                                                                                                                                                                                                                                                                                                                                                                                                                                                                                                                                                                                                                                                                                                                                                                                                                                                                                                                                                                                                                                                                                                                                                                                                                                                                                                                                                                                                                                                                                                                                                                                                                                                                                                                                                                                                                                                                                                                                                                                                                                                                                                                                                                                                                                                                                                                                                                                                                                                                                                                                                                                                                                                                                                                                                                                                                                          |
| Nifty                                                                                                                                                                                                                                                                                                                                                                                                                                                                                                                                                                                  | 5,670                                                                                                                                                            | (0.4)                                                                                                                                                                                            | 10.9                                                                                                                                                  | 22.6                                                                                                                                                                                                                                                                                                                                                                                                                                                                                                                                                                                                                                                                                                                                                                                                                                                                                                                                                                                                                                                                                                                                                                                                                                                                                                                                                                                                                                                                                                                                                                                                                                                                                                                                                                                                                                                                                                                                                                                                                                                                                                                                                                                                                                                                                                                                                                                                                                                                                                                                                                                                                                                                                                                                                                                                                                                                                                                                                                                                                                                                                                                                                                                          |
| BSE 100                                                                                                                                                                                                                                                                                                                                                                                                                                                                                                                                                                                | 2,283                                                                                                                                                            | (0.2)                                                                                                                                                                                            | 10.2                                                                                                                                                  | 23.4                                                                                                                                                                                                                                                                                                                                                                                                                                                                                                                                                                                                                                                                                                                                                                                                                                                                                                                                                                                                                                                                                                                                                                                                                                                                                                                                                                                                                                                                                                                                                                                                                                                                                                                                                                                                                                                                                                                                                                                                                                                                                                                                                                                                                                                                                                                                                                                                                                                                                                                                                                                                                                                                                                                                                                                                                                                                                                                                                                                                                                                                                                                                                                                          |
| BSE 200                                                                                                                                                                                                                                                                                                                                                                                                                                                                                                                                                                                | 7,124                                                                                                                                                            | (0.1)                                                                                                                                                                                            | 9.9                                                                                                                                                   | 23.3                                                                                                                                                                                                                                                                                                                                                                                                                                                                                                                                                                                                                                                                                                                                                                                                                                                                                                                                                                                                                                                                                                                                                                                                                                                                                                                                                                                                                                                                                                                                                                                                                                                                                                                                                                                                                                                                                                                                                                                                                                                                                                                                                                                                                                                                                                                                                                                                                                                                                                                                                                                                                                                                                                                                                                                                                                                                                                                                                                                                                                                                                                                                                                                          |
| CNX Midcap                                                                                                                                                                                                                                                                                                                                                                                                                                                                                                                                                                             | 7,664                                                                                                                                                            | 2.0                                                                                                                                                                                              | 7.7                                                                                                                                                   | 25.4                                                                                                                                                                                                                                                                                                                                                                                                                                                                                                                                                                                                                                                                                                                                                                                                                                                                                                                                                                                                                                                                                                                                                                                                                                                                                                                                                                                                                                                                                                                                                                                                                                                                                                                                                                                                                                                                                                                                                                                                                                                                                                                                                                                                                                                                                                                                                                                                                                                                                                                                                                                                                                                                                                                                                                                                                                                                                                                                                                                                                                                                                                                                                                                          |
| BSE Smallcap<br>Developed market                                                                                                                                                                                                                                                                                                                                                                                                                                                                                                                                                       | 6,867                                                                                                                                                            | 0.8                                                                                                                                                                                              | 6.9<br>% change                                                                                                                                       | 23.7                                                                                                                                                                                                                                                                                                                                                                                                                                                                                                                                                                                                                                                                                                                                                                                                                                                                                                                                                                                                                                                                                                                                                                                                                                                                                                                                                                                                                                                                                                                                                                                                                                                                                                                                                                                                                                                                                                                                                                                                                                                                                                                                                                                                                                                                                                                                                                                                                                                                                                                                                                                                                                                                                                                                                                                                                                                                                                                                                                                                                                                                                                                                                                                          |
|                                                                                                                                                                                                                                                                                                                                                                                                                                                                                                                                                                                        | Last close                                                                                                                                                       | 1 day                                                                                                                                                                                            | 3 mth                                                                                                                                                 | YTD                                                                                                                                                                                                                                                                                                                                                                                                                                                                                                                                                                                                                                                                                                                                                                                                                                                                                                                                                                                                                                                                                                                                                                                                                                                                                                                                                                                                                                                                                                                                                                                                                                                                                                                                                                                                                                                                                                                                                                                                                                                                                                                                                                                                                                                                                                                                                                                                                                                                                                                                                                                                                                                                                                                                                                                                                                                                                                                                                                                                                                                                                                                                                                                           |
| Dow Jones                                                                                                                                                                                                                                                                                                                                                                                                                                                                                                                                                                              | 13,559                                                                                                                                                           | (0.2)                                                                                                                                                                                            | 8.4                                                                                                                                                   | 11.0                                                                                                                                                                                                                                                                                                                                                                                                                                                                                                                                                                                                                                                                                                                                                                                                                                                                                                                                                                                                                                                                                                                                                                                                                                                                                                                                                                                                                                                                                                                                                                                                                                                                                                                                                                                                                                                                                                                                                                                                                                                                                                                                                                                                                                                                                                                                                                                                                                                                                                                                                                                                                                                                                                                                                                                                                                                                                                                                                                                                                                                                                                                                                                                          |
| Nasdaq                                                                                                                                                                                                                                                                                                                                                                                                                                                                                                                                                                                 | 3,161                                                                                                                                                            | (0.6)                                                                                                                                                                                            | 11.4                                                                                                                                                  | 21.3                                                                                                                                                                                                                                                                                                                                                                                                                                                                                                                                                                                                                                                                                                                                                                                                                                                                                                                                                                                                                                                                                                                                                                                                                                                                                                                                                                                                                                                                                                                                                                                                                                                                                                                                                                                                                                                                                                                                                                                                                                                                                                                                                                                                                                                                                                                                                                                                                                                                                                                                                                                                                                                                                                                                                                                                                                                                                                                                                                                                                                                                                                                                                                                          |
| S&P 500                                                                                                                                                                                                                                                                                                                                                                                                                                                                                                                                                                                | 1,457                                                                                                                                                            | (0.2)                                                                                                                                                                                            | 10.9                                                                                                                                                  | 15.8                                                                                                                                                                                                                                                                                                                                                                                                                                                                                                                                                                                                                                                                                                                                                                                                                                                                                                                                                                                                                                                                                                                                                                                                                                                                                                                                                                                                                                                                                                                                                                                                                                                                                                                                                                                                                                                                                                                                                                                                                                                                                                                                                                                                                                                                                                                                                                                                                                                                                                                                                                                                                                                                                                                                                                                                                                                                                                                                                                                                                                                                                                                                                                                          |
| FTSE                                                                                                                                                                                                                                                                                                                                                                                                                                                                                                                                                                                   | 5,839                                                                                                                                                            | (0.2)                                                                                                                                                                                            | 7.1                                                                                                                                                   | 4.8                                                                                                                                                                                                                                                                                                                                                                                                                                                                                                                                                                                                                                                                                                                                                                                                                                                                                                                                                                                                                                                                                                                                                                                                                                                                                                                                                                                                                                                                                                                                                                                                                                                                                                                                                                                                                                                                                                                                                                                                                                                                                                                                                                                                                                                                                                                                                                                                                                                                                                                                                                                                                                                                                                                                                                                                                                                                                                                                                                                                                                                                                                                                                                                           |
| CAC                                                                                                                                                                                                                                                                                                                                                                                                                                                                                                                                                                                    | 3,497                                                                                                                                                            | (0.9)                                                                                                                                                                                            | 15.7                                                                                                                                                  | 10.7                                                                                                                                                                                                                                                                                                                                                                                                                                                                                                                                                                                                                                                                                                                                                                                                                                                                                                                                                                                                                                                                                                                                                                                                                                                                                                                                                                                                                                                                                                                                                                                                                                                                                                                                                                                                                                                                                                                                                                                                                                                                                                                                                                                                                                                                                                                                                                                                                                                                                                                                                                                                                                                                                                                                                                                                                                                                                                                                                                                                                                                                                                                                                                                          |
| DAX                                                                                                                                                                                                                                                                                                                                                                                                                                                                                                                                                                                    | 7,413                                                                                                                                                            | (0.5)                                                                                                                                                                                            | 20.9                                                                                                                                                  | 25.7                                                                                                                                                                                                                                                                                                                                                                                                                                                                                                                                                                                                                                                                                                                                                                                                                                                                                                                                                                                                                                                                                                                                                                                                                                                                                                                                                                                                                                                                                                                                                                                                                                                                                                                                                                                                                                                                                                                                                                                                                                                                                                                                                                                                                                                                                                                                                                                                                                                                                                                                                                                                                                                                                                                                                                                                                                                                                                                                                                                                                                                                                                                                                                                          |
| Hang Seng*                                                                                                                                                                                                                                                                                                                                                                                                                                                                                                                                                                             | 20,697                                                                                                                                                           | 0.0                                                                                                                                                                                              | 9.5                                                                                                                                                   | 12.3                                                                                                                                                                                                                                                                                                                                                                                                                                                                                                                                                                                                                                                                                                                                                                                                                                                                                                                                                                                                                                                                                                                                                                                                                                                                                                                                                                                                                                                                                                                                                                                                                                                                                                                                                                                                                                                                                                                                                                                                                                                                                                                                                                                                                                                                                                                                                                                                                                                                                                                                                                                                                                                                                                                                                                                                                                                                                                                                                                                                                                                                                                                                                                                          |
| Nikkei*                                                                                                                                                                                                                                                                                                                                                                                                                                                                                                                                                                                | 9,092                                                                                                                                                            | 0.3                                                                                                                                                                                              | 4.1                                                                                                                                                   | 7.5                                                                                                                                                                                                                                                                                                                                                                                                                                                                                                                                                                                                                                                                                                                                                                                                                                                                                                                                                                                                                                                                                                                                                                                                                                                                                                                                                                                                                                                                                                                                                                                                                                                                                                                                                                                                                                                                                                                                                                                                                                                                                                                                                                                                                                                                                                                                                                                                                                                                                                                                                                                                                                                                                                                                                                                                                                                                                                                                                                                                                                                                                                                                                                                           |
| S&P/ASX200*<br>* Markets are open                                                                                                                                                                                                                                                                                                                                                                                                                                                                                                                                                      | 4,377                                                                                                                                                            | (0.2)                                                                                                                                                                                            | 8.7                                                                                                                                                   | 7.9                                                                                                                                                                                                                                                                                                                                                                                                                                                                                                                                                                                                                                                                                                                                                                                                                                                                                                                                                                                                                                                                                                                                                                                                                                                                                                                                                                                                                                                                                                                                                                                                                                                                                                                                                                                                                                                                                                                                                                                                                                                                                                                                                                                                                                                                                                                                                                                                                                                                                                                                                                                                                                                                                                                                                                                                                                                                                                                                                                                                                                                                                                                                                                                           |
| Emerging market                                                                                                                                                                                                                                                                                                                                                                                                                                                                                                                                                                        |                                                                                                                                                                  |                                                                                                                                                                                                  | % change                                                                                                                                              |                                                                                                                                                                                                                                                                                                                                                                                                                                                                                                                                                                                                                                                                                                                                                                                                                                                                                                                                                                                                                                                                                                                                                                                                                                                                                                                                                                                                                                                                                                                                                                                                                                                                                                                                                                                                                                                                                                                                                                                                                                                                                                                                                                                                                                                                                                                                                                                                                                                                                                                                                                                                                                                                                                                                                                                                                                                                                                                                                                                                                                                                                                                                                                                               |
|                                                                                                                                                                                                                                                                                                                                                                                                                                                                                                                                                                                        | Last close                                                                                                                                                       | 1 day                                                                                                                                                                                            | 3 mth                                                                                                                                                 | YTD                                                                                                                                                                                                                                                                                                                                                                                                                                                                                                                                                                                                                                                                                                                                                                                                                                                                                                                                                                                                                                                                                                                                                                                                                                                                                                                                                                                                                                                                                                                                                                                                                                                                                                                                                                                                                                                                                                                                                                                                                                                                                                                                                                                                                                                                                                                                                                                                                                                                                                                                                                                                                                                                                                                                                                                                                                                                                                                                                                                                                                                                                                                                                                                           |
| Shanghai Comp                                                                                                                                                                                                                                                                                                                                                                                                                                                                                                                                                                          | 2,034                                                                                                                                                            | 0.0                                                                                                                                                                                              | (8.6)                                                                                                                                                 | (7.5)                                                                                                                                                                                                                                                                                                                                                                                                                                                                                                                                                                                                                                                                                                                                                                                                                                                                                                                                                                                                                                                                                                                                                                                                                                                                                                                                                                                                                                                                                                                                                                                                                                                                                                                                                                                                                                                                                                                                                                                                                                                                                                                                                                                                                                                                                                                                                                                                                                                                                                                                                                                                                                                                                                                                                                                                                                                                                                                                                                                                                                                                                                                                                                                         |
| Brazil Bovespa                                                                                                                                                                                                                                                                                                                                                                                                                                                                                                                                                                         | 61,910                                                                                                                                                           | 1.0                                                                                                                                                                                              | 15.1                                                                                                                                                  | 9.1                                                                                                                                                                                                                                                                                                                                                                                                                                                                                                                                                                                                                                                                                                                                                                                                                                                                                                                                                                                                                                                                                                                                                                                                                                                                                                                                                                                                                                                                                                                                                                                                                                                                                                                                                                                                                                                                                                                                                                                                                                                                                                                                                                                                                                                                                                                                                                                                                                                                                                                                                                                                                                                                                                                                                                                                                                                                                                                                                                                                                                                                                                                                                                                           |
| Mexico Bolsa                                                                                                                                                                                                                                                                                                                                                                                                                                                                                                                                                                           | 40,561                                                                                                                                                           | 0.6                                                                                                                                                                                              | 3.6                                                                                                                                                   | 9.4                                                                                                                                                                                                                                                                                                                                                                                                                                                                                                                                                                                                                                                                                                                                                                                                                                                                                                                                                                                                                                                                                                                                                                                                                                                                                                                                                                                                                                                                                                                                                                                                                                                                                                                                                                                                                                                                                                                                                                                                                                                                                                                                                                                                                                                                                                                                                                                                                                                                                                                                                                                                                                                                                                                                                                                                                                                                                                                                                                                                                                                                                                                                                                                           |
| Kospi*                                                                                                                                                                                                                                                                                                                                                                                                                                                                                                                                                                                 | 1,998                                                                                                                                                            | (0.3)                                                                                                                                                                                            | 9.4                                                                                                                                                   | 9.4                                                                                                                                                                                                                                                                                                                                                                                                                                                                                                                                                                                                                                                                                                                                                                                                                                                                                                                                                                                                                                                                                                                                                                                                                                                                                                                                                                                                                                                                                                                                                                                                                                                                                                                                                                                                                                                                                                                                                                                                                                                                                                                                                                                                                                                                                                                                                                                                                                                                                                                                                                                                                                                                                                                                                                                                                                                                                                                                                                                                                                                                                                                                                                                           |
| Micex                                                                                                                                                                                                                                                                                                                                                                                                                                                                                                                                                                                  | 1,490                                                                                                                                                            | (0.4)                                                                                                                                                                                            | 12.0                                                                                                                                                  | 6.3                                                                                                                                                                                                                                                                                                                                                                                                                                                                                                                                                                                                                                                                                                                                                                                                                                                                                                                                                                                                                                                                                                                                                                                                                                                                                                                                                                                                                                                                                                                                                                                                                                                                                                                                                                                                                                                                                                                                                                                                                                                                                                                                                                                                                                                                                                                                                                                                                                                                                                                                                                                                                                                                                                                                                                                                                                                                                                                                                                                                                                                                                                                                                                                           |
| Taiwan*                                                                                                                                                                                                                                                                                                                                                                                                                                                                                                                                                                                | 7,761                                                                                                                                                            | (0.1)                                                                                                                                                                                            | 8.3                                                                                                                                                   | 9.7                                                                                                                                                                                                                                                                                                                                                                                                                                                                                                                                                                                                                                                                                                                                                                                                                                                                                                                                                                                                                                                                                                                                                                                                                                                                                                                                                                                                                                                                                                                                                                                                                                                                                                                                                                                                                                                                                                                                                                                                                                                                                                                                                                                                                                                                                                                                                                                                                                                                                                                                                                                                                                                                                                                                                                                                                                                                                                                                                                                                                                                                                                                                                                                           |
| Straits* * Markets are open                                                                                                                                                                                                                                                                                                                                                                                                                                                                                                                                                            | 3,074                                                                                                                                                            | 0.2                                                                                                                                                                                              | 9.2                                                                                                                                                   | 16.2                                                                                                                                                                                                                                                                                                                                                                                                                                                                                                                                                                                                                                                                                                                                                                                                                                                                                                                                                                                                                                                                                                                                                                                                                                                                                                                                                                                                                                                                                                                                                                                                                                                                                                                                                                                                                                                                                                                                                                                                                                                                                                                                                                                                                                                                                                                                                                                                                                                                                                                                                                                                                                                                                                                                                                                                                                                                                                                                                                                                                                                                                                                                                                                          |
|                                                                                                                                                                                                                                                                                                                                                                                                                                                                                                                                                                                        |                                                                                                                                                                  |                                                                                                                                                                                                  |                                                                                                                                                       |                                                                                                                                                                                                                                                                                                                                                                                                                                                                                                                                                                                                                                                                                                                                                                                                                                                                                                                                                                                                                                                                                                                                                                                                                                                                                                                                                                                                                                                                                                                                                                                                                                                                                                                                                                                                                                                                                                                                                                                                                                                                                                                                                                                                                                                                                                                                                                                                                                                                                                                                                                                                                                                                                                                                                                                                                                                                                                                                                                                                                                                                                                                                                                                               |
| Institutional activity                                                                                                                                                                                                                                                                                                                                                                                                                                                                                                                                                                 | Cash                                                                                                                                                             | F&O                                                                                                                                                                                              | MTD                                                                                                                                                   | VTD                                                                                                                                                                                                                                                                                                                                                                                                                                                                                                                                                                                                                                                                                                                                                                                                                                                                                                                                                                                                                                                                                                                                                                                                                                                                                                                                                                                                                                                                                                                                                                                                                                                                                                                                                                                                                                                                                                                                                                                                                                                                                                                                                                                                                                                                                                                                                                                                                                                                                                                                                                                                                                                                                                                                                                                                                                                                                                                                                                                                                                                                                                                                                                                           |
| _(Rs cr)<br>Flls                                                                                                                                                                                                                                                                                                                                                                                                                                                                                                                                                                       | Casn<br>2,472                                                                                                                                                    | (111)                                                                                                                                                                                            | 11,764                                                                                                                                                | YTD<br>42,194                                                                                                                                                                                                                                                                                                                                                                                                                                                                                                                                                                                                                                                                                                                                                                                                                                                                                                                                                                                                                                                                                                                                                                                                                                                                                                                                                                                                                                                                                                                                                                                                                                                                                                                                                                                                                                                                                                                                                                                                                                                                                                                                                                                                                                                                                                                                                                                                                                                                                                                                                                                                                                                                                                                                                                                                                                                                                                                                                                                                                                                                                                                                                                                 |
| 1 113                                                                                                                                                                                                                                                                                                                                                                                                                                                                                                                                                                                  | 2,412                                                                                                                                                            | ( )                                                                                                                                                                                              |                                                                                                                                                       | 72,137                                                                                                                                                                                                                                                                                                                                                                                                                                                                                                                                                                                                                                                                                                                                                                                                                                                                                                                                                                                                                                                                                                                                                                                                                                                                                                                                                                                                                                                                                                                                                                                                                                                                                                                                                                                                                                                                                                                                                                                                                                                                                                                                                                                                                                                                                                                                                                                                                                                                                                                                                                                                                                                                                                                                                                                                                                                                                                                                                                                                                                                                                                                                                                                        |
|                                                                                                                                                                                                                                                                                                                                                                                                                                                                                                                                                                                        | -                                                                                                                                                                | _                                                                                                                                                                                                |                                                                                                                                                       | (11 409)                                                                                                                                                                                                                                                                                                                                                                                                                                                                                                                                                                                                                                                                                                                                                                                                                                                                                                                                                                                                                                                                                                                                                                                                                                                                                                                                                                                                                                                                                                                                                                                                                                                                                                                                                                                                                                                                                                                                                                                                                                                                                                                                                                                                                                                                                                                                                                                                                                                                                                                                                                                                                                                                                                                                                                                                                                                                                                                                                                                                                                                                                                                                                                                      |
| MFs<br>FIIs Prov.                                                                                                                                                                                                                                                                                                                                                                                                                                                                                                                                                                      | - 1,596                                                                                                                                                          | -                                                                                                                                                                                                | (1,761)                                                                                                                                               | (11,409)                                                                                                                                                                                                                                                                                                                                                                                                                                                                                                                                                                                                                                                                                                                                                                                                                                                                                                                                                                                                                                                                                                                                                                                                                                                                                                                                                                                                                                                                                                                                                                                                                                                                                                                                                                                                                                                                                                                                                                                                                                                                                                                                                                                                                                                                                                                                                                                                                                                                                                                                                                                                                                                                                                                                                                                                                                                                                                                                                                                                                                                                                                                                                                                      |
| MFs                                                                                                                                                                                                                                                                                                                                                                                                                                                                                                                                                                                    | -<br>1,596<br>(1,156)                                                                                                                                            | -                                                                                                                                                                                                |                                                                                                                                                       | (11,409)                                                                                                                                                                                                                                                                                                                                                                                                                                                                                                                                                                                                                                                                                                                                                                                                                                                                                                                                                                                                                                                                                                                                                                                                                                                                                                                                                                                                                                                                                                                                                                                                                                                                                                                                                                                                                                                                                                                                                                                                                                                                                                                                                                                                                                                                                                                                                                                                                                                                                                                                                                                                                                                                                                                                                                                                                                                                                                                                                                                                                                                                                                                                                                                      |
| MFs<br>FIIs Prov.                                                                                                                                                                                                                                                                                                                                                                                                                                                                                                                                                                      |                                                                                                                                                                  | -                                                                                                                                                                                                |                                                                                                                                                       | (11,409)                                                                                                                                                                                                                                                                                                                                                                                                                                                                                                                                                                                                                                                                                                                                                                                                                                                                                                                                                                                                                                                                                                                                                                                                                                                                                                                                                                                                                                                                                                                                                                                                                                                                                                                                                                                                                                                                                                                                                                                                                                                                                                                                                                                                                                                                                                                                                                                                                                                                                                                                                                                                                                                                                                                                                                                                                                                                                                                                                                                                                                                                                                                                                                                      |
| MFs<br>FIIs Prov.<br>MFs Prov.                                                                                                                                                                                                                                                                                                                                                                                                                                                                                                                                                         |                                                                                                                                                                  | 1 day                                                                                                                                                                                            | (1,761)<br>% change<br>3 mth                                                                                                                          | (11,409)<br>YTD                                                                                                                                                                                                                                                                                                                                                                                                                                                                                                                                                                                                                                                                                                                                                                                                                                                                                                                                                                                                                                                                                                                                                                                                                                                                                                                                                                                                                                                                                                                                                                                                                                                                                                                                                                                                                                                                                                                                                                                                                                                                                                                                                                                                                                                                                                                                                                                                                                                                                                                                                                                                                                                                                                                                                                                                                                                                                                                                                                                                                                                                                                                                                                               |
| MFs<br>FIIs Prov.<br>MFs Prov.<br>Commodities<br>Crude (US\$/bbl)                                                                                                                                                                                                                                                                                                                                                                                                                                                                                                                      | (1,156)<br>Last close<br>92.3                                                                                                                                    | 0.4                                                                                                                                                                                              | (1,761)<br>% change<br>3 mth<br>16.5                                                                                                                  | YTD<br>(6.6)                                                                                                                                                                                                                                                                                                                                                                                                                                                                                                                                                                                                                                                                                                                                                                                                                                                                                                                                                                                                                                                                                                                                                                                                                                                                                                                                                                                                                                                                                                                                                                                                                                                                                                                                                                                                                                                                                                                                                                                                                                                                                                                                                                                                                                                                                                                                                                                                                                                                                                                                                                                                                                                                                                                                                                                                                                                                                                                                                                                                                                                                                                                                                                                  |
| MFs<br>FIIs Prov.<br>MFs Prov.<br>Commodities<br>Crude (US\$/bbl)<br>Gold (US\$/oz)                                                                                                                                                                                                                                                                                                                                                                                                                                                                                                    | (1,156)<br>Last close<br>92.3<br>1,766                                                                                                                           | 0.4<br>0.1                                                                                                                                                                                       | (1,761)<br>% change<br>3 mth<br>16.5<br>11.4                                                                                                          | YTD<br>(6.6)<br>12.9                                                                                                                                                                                                                                                                                                                                                                                                                                                                                                                                                                                                                                                                                                                                                                                                                                                                                                                                                                                                                                                                                                                                                                                                                                                                                                                                                                                                                                                                                                                                                                                                                                                                                                                                                                                                                                                                                                                                                                                                                                                                                                                                                                                                                                                                                                                                                                                                                                                                                                                                                                                                                                                                                                                                                                                                                                                                                                                                                                                                                                                                                                                                                                          |
| MFs<br>FIIs Prov.<br>MFs Prov.<br>Commodities<br>Crude (US\$/bbl)<br>Gold (US\$/oz)<br>Copper (US\$/mt)                                                                                                                                                                                                                                                                                                                                                                                                                                                                                | (1,156)<br>Last close<br>92.3<br>1,766<br>8,176                                                                                                                  | 0.4<br>0.1<br>(1.2)                                                                                                                                                                              | (1,761)<br>% change<br>3 mth<br>16.5<br>11.4<br>11.7                                                                                                  | YTD<br>(6.6)<br>12.9<br>7.7                                                                                                                                                                                                                                                                                                                                                                                                                                                                                                                                                                                                                                                                                                                                                                                                                                                                                                                                                                                                                                                                                                                                                                                                                                                                                                                                                                                                                                                                                                                                                                                                                                                                                                                                                                                                                                                                                                                                                                                                                                                                                                                                                                                                                                                                                                                                                                                                                                                                                                                                                                                                                                                                                                                                                                                                                                                                                                                                                                                                                                                                                                                                                                   |
| MFs<br>FIIs Prov.<br>MFs Prov.<br>Commodities<br>Crude (US\$/bbl)<br>Gold (US\$/oz)<br>Copper (US\$/mt)<br>Aluminium (US\$/mt)                                                                                                                                                                                                                                                                                                                                                                                                                                                         | (1,156)<br>Last close<br>92.3<br>1,766<br>8,176<br>2,058                                                                                                         | 0.4<br>0.1<br>(1.2)<br>(2.4)                                                                                                                                                                     | (1,761)<br>% change<br>3 mth<br>16.5<br>11.4<br>11.7<br>12.8                                                                                          | YTD<br>(6.6)<br>12.9<br>7.7<br>3.2                                                                                                                                                                                                                                                                                                                                                                                                                                                                                                                                                                                                                                                                                                                                                                                                                                                                                                                                                                                                                                                                                                                                                                                                                                                                                                                                                                                                                                                                                                                                                                                                                                                                                                                                                                                                                                                                                                                                                                                                                                                                                                                                                                                                                                                                                                                                                                                                                                                                                                                                                                                                                                                                                                                                                                                                                                                                                                                                                                                                                                                                                                                                                            |
| MFs<br>FIIs Prov.<br>MFs Prov.<br>Commodities<br>Crude (US\$/bbl)<br>Gold (US\$/oz)<br>Copper (US\$/mt)<br>Aluminium (US\$/mt)<br>Zinc (US\$/mt)                                                                                                                                                                                                                                                                                                                                                                                                                                       | (1,156)<br>Last close<br>92.3<br>1,766<br>8,176                                                                                                                  | 0.4<br>0.1<br>(1.2)                                                                                                                                                                              | (1,761)<br>% change<br>3 mth<br>16.5<br>11.4<br>11.7                                                                                                  | YTD<br>(6.6)<br>12.9<br>7.7                                                                                                                                                                                                                                                                                                                                                                                                                                                                                                                                                                                                                                                                                                                                                                                                                                                                                                                                                                                                                                                                                                                                                                                                                                                                                                                                                                                                                                                                                                                                                                                                                                                                                                                                                                                                                                                                                                                                                                                                                                                                                                                                                                                                                                                                                                                                                                                                                                                                                                                                                                                                                                                                                                                                                                                                                                                                                                                                                                                                                                                                                                                                                                   |
| MFs<br>FIIs Prov.<br>MFs Prov.<br>Commodities<br>Crude (US\$/bbl)<br>Gold (US\$/oz)<br>Copper (US\$/mt)<br>Aluminium (US\$/mt)<br>Zinc (US\$/mt)<br>Advance/Decline stocks                                                                                                                                                                                                                                                                                                                                                                                                             | (1,156)<br>Last close<br>92.3<br>1,766<br>8,176<br>2,058<br>2,073                                                                                                | 0.4<br>0.1<br>(1.2)<br>(2.4)<br>(0.7)                                                                                                                                                            | (1,761)<br>% change<br>3 mth<br>16.5<br>11.4<br>11.7<br>12.8<br>15.4                                                                                  | YTD<br>(6.6)<br>12.9<br>7.7<br>3.2<br>13.4                                                                                                                                                                                                                                                                                                                                                                                                                                                                                                                                                                                                                                                                                                                                                                                                                                                                                                                                                                                                                                                                                                                                                                                                                                                                                                                                                                                                                                                                                                                                                                                                                                                                                                                                                                                                                                                                                                                                                                                                                                                                                                                                                                                                                                                                                                                                                                                                                                                                                                                                                                                                                                                                                                                                                                                                                                                                                                                                                                                                                                                                                                                                                    |
| MFs<br>FIIs Prov.<br>MFs Prov.<br>Commodities<br>Crude (US\$/bbl)<br>Gold (US\$/oz)<br>Copper (US\$/mt)<br>Aluminium (US\$/mt)<br>Zinc (US\$/mt)                                                                                                                                                                                                                                                                                                                                                                                                                                       | (1,156)<br>Last close<br>92.3<br>1,766<br>8,176<br>2,058                                                                                                         | 0.4<br>0.1<br>(1.2)<br>(2.4)                                                                                                                                                                     | (1,761)<br>% change<br>3 mth<br>16.5<br>11.4<br>11.7<br>12.8                                                                                          | YTD<br>(6.6)<br>12.9<br>7.7<br>3.2                                                                                                                                                                                                                                                                                                                                                                                                                                                                                                                                                                                                                                                                                                                                                                                                                                                                                                                                                                                                                                                                                                                                                                                                                                                                                                                                                                                                                                                                                                                                                                                                                                                                                                                                                                                                                                                                                                                                                                                                                                                                                                                                                                                                                                                                                                                                                                                                                                                                                                                                                                                                                                                                                                                                                                                                                                                                                                                                                                                                                                                                                                                                                            |
| MFs<br>FIIs Prov.<br>MFs Prov.<br>Commodities<br>Crude (US\$/bbl)<br>Gold (US\$/oz)<br>Copper (US\$/mt)<br>Aluminium (US\$/mt)<br>Zinc (US\$/mt)<br>Advance/Decline stocks<br>(Nos)                                                                                                                                                                                                                                                                                                                                                                                                    | (1,156)<br>Last close<br>92.3<br>1,766<br>8,176<br>2,058<br>2,073<br>A                                                                                           | 0.4<br>0.1<br>(1.2)<br>(2.4)<br>(0.7)<br>B                                                                                                                                                       | (1,761)<br>% change<br>3 mth<br>16.5<br>11.4<br>11.7<br>12.8<br>15.4<br>S                                                                             | YTD<br>(6.6)<br>12.9<br>7.7<br>3.2<br>13.4<br>Total                                                                                                                                                                                                                                                                                                                                                                                                                                                                                                                                                                                                                                                                                                                                                                                                                                                                                                                                                                                                                                                                                                                                                                                                                                                                                                                                                                                                                                                                                                                                                                                                                                                                                                                                                                                                                                                                                                                                                                                                                                                                                                                                                                                                                                                                                                                                                                                                                                                                                                                                                                                                                                                                                                                                                                                                                                                                                                                                                                                                                                                                                                                                           |
| MFs<br>FIIs Prov.<br>MFs Prov.<br>Commodities<br>Crude (US\$/bbl)<br>Gold (US\$/oz)<br>Copper (US\$/mt)<br>Aluminium (US\$/mt)<br>Zinc (US\$/mt)<br>Advance/Decline stocks<br>(Nos)<br>Adv                                                                                                                                                                                                                                                                                                                                                                                             | (1,156)<br>Last close<br>92.3<br>1,766<br>8,176<br>2,058<br>2,073<br><b>A</b><br>104                                                                             | 0.4<br>0.1<br>(1.2)<br>(2.4)<br>(0.7)<br>B<br>1,325                                                                                                                                              | (1,761)<br>% change<br>3 mth<br>16.5<br>11.4<br>11.7<br>12.8<br>15.4<br>S<br>264                                                                      | YTD<br>(6.6)<br>12.9<br>7.7<br>3.2<br>13.4<br>Total<br>1,694                                                                                                                                                                                                                                                                                                                                                                                                                                                                                                                                                                                                                                                                                                                                                                                                                                                                                                                                                                                                                                                                                                                                                                                                                                                                                                                                                                                                                                                                                                                                                                                                                                                                                                                                                                                                                                                                                                                                                                                                                                                                                                                                                                                                                                                                                                                                                                                                                                                                                                                                                                                                                                                                                                                                                                                                                                                                                                                                                                                                                                                                                                                                  |
| MFs<br>FIIs Prov.<br>MFs Prov.<br>Commodities<br>Crude (US\$/bbl)<br>Gold (US\$/oz)<br>Copper (US\$/mt)<br>Aluminium (US\$/mt)<br>Zinc (US\$/mt)<br>Advance/Decline stocks<br>(Nos)<br>Adv<br>Dec<br>Unch<br>A/D ratio (x)*                                                                                                                                                                                                                                                                                                                                                            | (1,156)<br>Last close<br>92.3<br>1,766<br>8,176<br>2,058<br>2,073<br><b>A</b><br>104<br>95                                                                       | 0.4<br>0.1<br>(1.2)<br>(2.4)<br>(0.7)<br><b>B</b><br>1,325<br>884                                                                                                                                | (1,761)<br>% change<br>3 mth<br>16.5<br>11.4<br>11.7<br>12.8<br>15.4<br>\$<br>\$<br>264<br>219                                                        | YTD<br>(6.6)<br>12.9<br>7.7<br>3.2<br>13.4<br>Total<br>1,694<br>1,198                                                                                                                                                                                                                                                                                                                                                                                                                                                                                                                                                                                                                                                                                                                                                                                                                                                                                                                                                                                                                                                                                                                                                                                                                                                                                                                                                                                                                                                                                                                                                                                                                                                                                                                                                                                                                                                                                                                                                                                                                                                                                                                                                                                                                                                                                                                                                                                                                                                                                                                                                                                                                                                                                                                                                                                                                                                                                                                                                                                                                                                                                                                         |
| MFs<br>FIIs Prov.<br>MFs Prov.<br>Commodities<br>Crude (US\$/bbl)<br>Gold (US\$/oz)<br>Copper (US\$/mt)<br>Aluminium (US\$/mt)<br>Zinc (US\$/mt)<br>Advance/Decline stocks<br>(Nos)<br>Adv<br>Dec<br>Unch                                                                                                                                                                                                                                                                                                                                                                              | (1,156)<br>Last close<br>92.3<br>1,766<br>8,176<br>2,058<br>2,073<br><b>A</b><br>104<br>95<br>1                                                                  | 0.4<br>0.1<br>(1.2)<br>(2.4)<br>(0.7)<br><b>B</b><br>1,325<br>884<br>89                                                                                                                          | (1,761)<br>% change<br>3 mth<br>16.5<br>11.4<br>11.7<br>12.8<br>15.4<br>5<br>264<br>219<br>38                                                         | YTD<br>(6.6)<br>12.9<br>7.7<br>3.2<br>13.4<br>Total<br>1,694<br>1,198<br>128                                                                                                                                                                                                                                                                                                                                                                                                                                                                                                                                                                                                                                                                                                                                                                                                                                                                                                                                                                                                                                                                                                                                                                                                                                                                                                                                                                                                                                                                                                                                                                                                                                                                                                                                                                                                                                                                                                                                                                                                                                                                                                                                                                                                                                                                                                                                                                                                                                                                                                                                                                                                                                                                                                                                                                                                                                                                                                                                                                                                                                                                                                                  |
| MFs         FIIs Prov.         MFs Prov.         Commodities         Crude (US\$/bbl)         Gold (US\$/oz)         Copper (US\$/mt)         Aluminium (US\$/mt)         Zinc (US\$/mt)         Advance/Decline stocks         (Nos)         Adv         Dec         Unch         A/D ratio (x)*         *A/D excluding Unch         Trade value                                                                                                                                                                                                                                      | (1,156)<br>Last close<br>92.3<br>1,766<br>8,176<br>2,058<br>2,073<br><b>A</b><br>104<br>95<br>1                                                                  | 0.4<br>0.1<br>(1.2)<br>(2.4)<br>(0.7)<br><b>B</b><br>1,325<br>884<br>89                                                                                                                          | (1,761)<br>% change<br>3 mth<br>16.5<br>11.4<br>11.7<br>12.8<br>15.4<br>5<br>264<br>219<br>38                                                         | YTD<br>(6.6)<br>12.9<br>7.7<br>3.2<br>13.4<br>Total<br>1,694<br>1,198<br>128<br>1.4                                                                                                                                                                                                                                                                                                                                                                                                                                                                                                                                                                                                                                                                                                                                                                                                                                                                                                                                                                                                                                                                                                                                                                                                                                                                                                                                                                                                                                                                                                                                                                                                                                                                                                                                                                                                                                                                                                                                                                                                                                                                                                                                                                                                                                                                                                                                                                                                                                                                                                                                                                                                                                                                                                                                                                                                                                                                                                                                                                                                                                                                                                           |
| MFs         FIIs Prov.         MFs Prov.         Commodities         Crude (US\$/bbl)         Gold (US\$/oz)         Copper (US\$/mt)         Aluminium (US\$/mt)         Zinc (US\$/mt)         Advance/Decline stocks         (Nos)         Adv         Dec         Unch         A/D ratio (x)*         *A/D excluding Unch         Trade value         (Rs cr)                                                                                                                                                                                                                      | (1,156)<br>Last close<br>92.3<br>1,766<br>8,176<br>2,058<br>2,073<br><b>A</b><br>104<br>95<br>1                                                                  | 0.4<br>0.1<br>(1.2)<br>(2.4)<br>(0.7)<br>B<br>1,325<br>884<br>89<br>1.5                                                                                                                          | (1,761)<br>% change<br>3 mth<br>16.5<br>11.4<br>11.7<br>12.8<br>15.4<br>5<br>264<br>219<br>38                                                         | YTD<br>(6.6)<br>12.9<br>7.7<br>3.2<br>13.4<br>Total<br>1,694<br>1,198<br>128<br>1.4<br>% chg                                                                                                                                                                                                                                                                                                                                                                                                                                                                                                                                                                                                                                                                                                                                                                                                                                                                                                                                                                                                                                                                                                                                                                                                                                                                                                                                                                                                                                                                                                                                                                                                                                                                                                                                                                                                                                                                                                                                                                                                                                                                                                                                                                                                                                                                                                                                                                                                                                                                                                                                                                                                                                                                                                                                                                                                                                                                                                                                                                                                                                                                                                  |
| MFs         FIIs Prov.         MFs Prov.         Commodities         Crude (US\$/bbl)         Gold (US\$/oz)         Copper (US\$/mt)         Aluminium (US\$/mt)         Zinc (US\$/mt)         Advance/Decline stocks         (Nos)         Adv         Dec         Unch         A/D ratio (x)*         *A/D excluding Unch         Trade value         (Rs cr)         Cash NSE                                                                                                                                                                                                     | (1,156)<br>Last close<br>92.3<br>1,766<br>8,176<br>2,058<br>2,073<br><b>A</b><br>104<br>95<br>1                                                                  | 0.4<br>0.1<br>(1.2)<br>(2.4)<br>(0.7)<br><b>B</b><br>1,325<br>884<br>89<br>1.5                                                                                                                   | (1,761)<br>% change<br>3 mth<br>16.5<br>11.4<br>11.7<br>12.8<br>15.4<br>5<br>264<br>219<br>38                                                         | YTD<br>(6.6)<br>12.9<br>7.7<br>3.2<br>13.4<br>Total<br>1,694<br>1,198<br>128<br>1.4<br>% chg<br>(15.7)                                                                                                                                                                                                                                                                                                                                                                                                                                                                                                                                                                                                                                                                                                                                                                                                                                                                                                                                                                                                                                                                                                                                                                                                                                                                                                                                                                                                                                                                                                                                                                                                                                                                                                                                                                                                                                                                                                                                                                                                                                                                                                                                                                                                                                                                                                                                                                                                                                                                                                                                                                                                                                                                                                                                                                                                                                                                                                                                                                                                                                                                                        |
| MFs         FIIs Prov.         MFs Prov.         Commodities         Crude (US\$/bbl)         Gold (US\$/oz)         Copper (US\$/mt)         Aluminium (US\$/mt)         Zinc (US\$/mt)         Advance/Decline stocks         (Nos)         Adv         Dec         Unch         A/D ratio (x)*         *A/D excluding Unch         Trade value         (Rs cr)         Cash NSE         Cash BSE                                                                                                                                                                                    | (1,156)<br>Last close<br>92.3<br>1,766<br>8,176<br>2,058<br>2,073<br><b>A</b><br>104<br>95<br>1                                                                  | 0.4<br>0.1<br>(1.2)<br>(2.4)<br>(0.7)<br><b>B</b><br>1,325<br>884<br>89<br>1.5<br>1.5<br>16,082<br>2,805                                                                                         | (1,761)<br>% change<br>3 mth<br>16.5<br>11.4<br>11.7<br>12.8<br>15.4<br>5<br>264<br>219<br>38                                                         | YTD<br>(6.6)<br>12.9<br>7.7<br>3.2<br>13.4<br>Total<br>1,694<br>1,198<br>128<br>1.4<br>% chg<br>(15.7)<br>(4.9)                                                                                                                                                                                                                                                                                                                                                                                                                                                                                                                                                                                                                                                                                                                                                                                                                                                                                                                                                                                                                                                                                                                                                                                                                                                                                                                                                                                                                                                                                                                                                                                                                                                                                                                                                                                                                                                                                                                                                                                                                                                                                                                                                                                                                                                                                                                                                                                                                                                                                                                                                                                                                                                                                                                                                                                                                                                                                                                                                                                                                                                                               |
| MFs         FIIs Prov.         MFs Prov.         Commodities         Crude (US\$/bbl)         Gold (US\$/oz)         Copper (US\$/mt)         Aluminium (US\$/mt)         Zinc (US\$/mt)         Advance/Decline stocks         (Nos)         Adv         Dec         Unch         A/D ratio (x)*         *A/D excluding Unch         Trade value         (Rs cr)         Cash NSE         Cash BSE         Total Cash                                                                                                                                                                 | (1,156)<br>Last close<br>92.3<br>1,766<br>8,176<br>2,058<br>2,073<br><b>A</b><br>104<br>95<br>1                                                                  | 0.4<br>0.1<br>(1.2)<br>(2.4)<br>0.7)<br><b>B</b><br>1,325<br>884<br>89<br>1.5<br>1.5<br>16,082<br>2,805<br>18,886                                                                                | (1,761)<br>% change<br>3 mth<br>16.5<br>11.4<br>11.7<br>12.8<br>15.4<br>5<br>264<br>219<br>38                                                         | YTD<br>(6.6)<br>12.9<br>7.7<br>3.2<br>13.4<br>Total<br>1,694<br>1,198<br>128<br>1.4<br>% chg<br>(15.7)                                                                                                                                                                                                                                                                                                                                                                                                                                                                                                                                                                                                                                                                                                                                                                                                                                                                                                                                                                                                                                                                                                                                                                                                                                                                                                                                                                                                                                                                                                                                                                                                                                                                                                                                                                                                                                                                                                                                                                                                                                                                                                                                                                                                                                                                                                                                                                                                                                                                                                                                                                                                                                                                                                                                                                                                                                                                                                                                                                                                                                                                                        |
| MFs         FIIs Prov.         MFs Prov.         Commodities         Crude (US\$/bbl)         Gold (US\$/oz)         Copper (US\$/mt)         Aluminium (US\$/mt)         Zinc (US\$/mt)         Advance/Decline stocks         (Nos)         Adv         Dec         Unch         A/D ratio (x)*         *A/D excluding Unch         Trade value         (Rs cr)         Cash NSE         Cash BSE         Total Cash         Delivery (%)                                                                                                                                            | (1,156)<br>Last close<br>92.3<br>1,766<br>8,176<br>2,058<br>2,073<br><b>A</b><br>104<br>95<br>1                                                                  | 0.4<br>0.1<br>(1.2)<br>(2.4)<br>(0.7)<br>1,325<br>884<br>89<br>1.5<br>16,082<br>2,805<br>18,886<br>42.8                                                                                          | (1,761)<br>% change<br>3 mth<br>16.5<br>11.4<br>11.7<br>12.8<br>15.4<br>5<br>264<br>219<br>38                                                         | YTD<br>(6.6)<br>12.9<br>7.7<br>3.2<br>13.4<br>Total<br>1,694<br>1,198<br>128<br>1.4<br>% chg<br>(15.7)<br>(19)<br>(14.3)                                                                                                                                                                                                                                                                                                                                                                                                                                                                                                                                                                                                                                                                                                                                                                                                                                                                                                                                                                                                                                                                                                                                                                                                                                                                                                                                                                                                                                                                                                                                                                                                                                                                                                                                                                                                                                                                                                                                                                                                                                                                                                                                                                                                                                                                                                                                                                                                                                                                                                                                                                                                                                                                                                                                                                                                                                                                                                                                                                                                                                                                      |
| MFs         FIIs Prov.         MFs Prov.         Commodities         Crude (US\$/bbl)         Gold (US\$/oz)         Copper (US\$/mt)         Aluminium (US\$/mt)         Zinc (US\$/mt)         Advance/Decline stocks         (Nos)         Adv         Dec         Unch         A/D ratio (x)*         *A/D excluding Unch         Trade value         (Rs cr)         Cash NSE         Cash BSE         Total Cash         Delivery (%)         Derivatives                                                                                                                        | (1,156)<br>Last close<br>92.3<br>1,766<br>8,176<br>2,058<br>2,073<br><b>A</b><br>104<br>95<br>1                                                                  | 0.4<br>0.1<br>(1.2)<br>(2.4)<br>0.7)<br><b>B</b><br>1,325<br>884<br>89<br>1.5<br>1.5<br>16,082<br>2,805<br>18,886                                                                                | (1,761)<br>% change<br>3 mth<br>16.5<br>11.4<br>11.7<br>12.8<br>15.4<br>\$<br>264<br>219<br>38<br>1.2                                                 | YTD<br>(6.6)<br>12.9<br>7.7<br>3.2<br>13.4<br>Total<br>1,694<br>1,198<br>128<br>1.4<br>% chg<br>(15.7)<br>(4.9)                                                                                                                                                                                                                                                                                                                                                                                                                                                                                                                                                                                                                                                                                                                                                                                                                                                                                                                                                                                                                                                                                                                                                                                                                                                                                                                                                                                                                                                                                                                                                                                                                                                                                                                                                                                                                                                                                                                                                                                                                                                                                                                                                                                                                                                                                                                                                                                                                                                                                                                                                                                                                                                                                                                                                                                                                                                                                                                                                                                                                                                                               |
| MFs         FIIs Prov.         MFs Prov.         Commodities         Crude (US\$/bbl)         Gold (US\$/oz)         Copper (US\$/mt)         Aluminium (US\$/mt)         Zinc (US\$/mt)         Advance/Decline stocks         (Nos)         Adv         Dec         Unch         A/D ratio (x)*         *A/D excluding Unch         Trade value         (Rs cr)         Cash NSE         Cash BSE         Total Cash         Delivery (%)                                                                                                                                            | (1,156)<br>Last close<br>92.3<br>1,766<br>8,176<br>2,058<br>2,073<br><b>A</b><br>104<br>95<br>1                                                                  | 0.4<br>0.1<br>(1.2)<br>(2.4)<br>(0.7)<br>1,325<br>884<br>89<br>1.5<br>16,082<br>2,805<br>18,886<br>42.8<br>171,549                                                                               | (1,761)<br>% change<br>3 mth<br>16.5<br>11.4<br>11.7<br>12.8<br>15.4<br>\$<br>\$<br>264<br>219<br>38                                                  | YTD<br>(6.6)<br>12.9<br>7.7<br>3.2<br>13.4<br>Total<br>1,694<br>1,198<br>128<br>1.4<br>% chg<br>(15.7)<br>(19)<br>(14.3)                                                                                                                                                                                                                                                                                                                                                                                                                                                                                                                                                                                                                                                                                                                                                                                                                                                                                                                                                                                                                                                                                                                                                                                                                                                                                                                                                                                                                                                                                                                                                                                                                                                                                                                                                                                                                                                                                                                                                                                                                                                                                                                                                                                                                                                                                                                                                                                                                                                                                                                                                                                                                                                                                                                                                                                                                                                                                                                                                                                                                                                                      |
| MFs         FIIs Prov.         MFs Prov.         Commodities         Crude (US\$/bbl)         Gold (US\$/oz)         Copper (US\$/mt)         Aluminium (US\$/mt)         Zinc (US\$/mt)         Advance/Decline stocks         (Nos)         Adv         Dec         Unch         A/D ratio (x)*         *A/D excluding Unch         Trade value         (Rs cr)         Cash NSE         Cash BSE         Total Cash         Delivery (%)         Derivatives                                                                                                                        | (1,156)<br>Last close<br>92.3<br>1,766<br>8,176<br>2,058<br>2,073<br><b>A</b><br>104<br>95<br>1<br>1.1                                                           | 0.4<br>0.1<br>(1.2)<br>(2.4)<br>(0.7)<br>1,325<br>884<br>89<br>1.5<br>16,082<br>2,805<br>18,886<br>42.8<br>171,549                                                                               | (1,761)<br>% change<br>3 mth<br>16.5<br>11.4<br>11.7<br>12.8<br>15.4<br>S<br>264<br>219<br>38<br>1.2<br>                                              | YTD<br>(6.6)<br>12.9<br>7.7<br>3.2<br>13.4<br>Total<br>1,694<br>1,198<br>128<br>1.4<br>(15.7)<br>(14.3)<br>-<br>(29.8)                                                                                                                                                                                                                                                                                                                                                                                                                                                                                                                                                                                                                                                                                                                                                                                                                                                                                                                                                                                                                                                                                                                                                                                                                                                                                                                                                                                                                                                                                                                                                                                                                                                                                                                                                                                                                                                                                                                                                                                                                                                                                                                                                                                                                                                                                                                                                                                                                                                                                                                                                                                                                                                                                                                                                                                                                                                                                                                                                                                                                                                                        |
| MFs         FIIs Prov.         MFs Prov.         Commodities         Crude (US\$/bbl)         Gold (US\$/oz)         Copper (US\$/mt)         Aluminium (US\$/mt)         Zinc (US\$/mt)         Advance/Decline stocks         (Nos)         Adv         Dec         Unch         A/D ratio (x)*         *A/D excluding Unch         Trade value         (Rs cr)         Cash NSE         Cash BSE         Total Cash         Delivery (%)         Derivatives         Currency                                                                                                       | (1,156)<br>Last close<br>92.3<br>1,766<br>8,176<br>2,058<br>2,073<br>A<br>104<br>95<br>1<br>1<br>1.1                                                             | 0.4<br>0.1<br>(1.2)<br>(2.4)<br>(0.7)<br>1,325<br>884<br>89<br>1.5<br>16,082<br>2,805<br>18,886<br>42.8<br>171,549                                                                               | (1,761)<br>% change<br>3 mth<br>16.5<br>11.4<br>11.7<br>12.8<br>15.4<br>S<br>264<br>219<br>38<br>1.2<br>% change<br>3 mth                             | YTD<br>(6.6)<br>12.9<br>7.7<br>3.2<br>13.4<br>Total<br>1,694<br>1,198<br>128<br>1.4<br>(15.7)<br>(14.3)<br>(14.3)<br>-<br>(29.8)<br>YTD                                                                                                                                                                                                                                                                                                                                                                                                                                                                                                                                                                                                                                                                                                                                                                                                                                                                                                                                                                                                                                                                                                                                                                                                                                                                                                                                                                                                                                                                                                                                                                                                                                                                                                                                                                                                                                                                                                                                                                                                                                                                                                                                                                                                                                                                                                                                                                                                                                                                                                                                                                                                                                                                                                                                                                                                                                                                                                                                                                                                                                                       |
| MFs         FIIs Prov.         MFs Prov.         Commodities         Crude (US\$/bbl)         Gold (US\$/oz)         Copper (US\$/mt)         Aluminium (US\$/mt)         Zinc (US\$/mt)         Advance/Decline stocks         (Nos)         Adv         Dec         Unch         A/D ratio (x)*         *A/D excluding Unch         Trade value         (Rs cr)         Cash NSE         Cash BSE         Total Cash         Delivery (%)         Derivatives         Currency         Rs/US\$                                                                                       | (1,156)<br>Last close<br>92.3<br>1,766<br>8,176<br>2,058<br>2,073<br>A<br>104<br>95<br>1<br>1<br>1.1<br>1.1                                                      | 0.4<br>0.1<br>(1.2)<br>(2.4)<br>(0.7)<br>1,325<br>884<br>89<br>1.5<br>16,082<br>2,805<br>18,886<br>42.8<br>171,549<br>1 day<br>0.0                                                               | (1,761)<br>% change<br>3 mth<br>16.5<br>11.4<br>11.7<br>12.8<br>15.4<br>S<br>264<br>219<br>38<br>1.2<br>% change<br>3 mth<br>6.6                      | YTD<br>(6.6)<br>12.9<br>7.7<br>3.2<br>13.4<br>Total<br>1,694<br>1,198<br>128<br>1.4<br>(15.7)<br>(14.3)<br>-<br>(29.8)<br>YTD<br>(0.8)                                                                                                                                                                                                                                                                                                                                                                                                                                                                                                                                                                                                                                                                                                                                                                                                                                                                                                                                                                                                                                                                                                                                                                                                                                                                                                                                                                                                                                                                                                                                                                                                                                                                                                                                                                                                                                                                                                                                                                                                                                                                                                                                                                                                                                                                                                                                                                                                                                                                                                                                                                                                                                                                                                                                                                                                                                                                                                                                                                                                                                                        |
| MFs         FIIs Prov.         MFs Prov.         Commodities         Crude (US\$/bbl)         Gold (US\$/oz)         Copper (US\$/mt)         Aluminium (US\$/mt)         Zinc (US\$/mt)         Advance/Decline stocks         (Nos)         Adv         Dec         Unch         A/D ratio (x)*         *A/D excluding Unch         Trade value         (Rs cr)         Cash NSE         Cash BSE         Total Cash         Delivery (%)         Derivatives         Currency         Rs/US\$         Rs/EUR                                                                        | (1,156)<br>Last close<br>92.3<br>1,766<br>8,176<br>2,058<br>2,073<br>A<br>104<br>95<br>1<br>1<br>1.1<br>1.1<br>Last close<br>53.48<br>69.05                      | 0.4<br>0.1<br>(1.2)<br>(2.4)<br>(0.7)<br><b>B</b><br>1,325<br>884<br>89<br>1.5<br>1.5<br>16,082<br>2,805<br>18,886<br>42.8<br>171,549<br><b>1 day</b><br>0.0<br>(0.4)                            | (1,761)<br>% change<br>3 mth<br>16.5<br>11.4<br>11.7<br>12.8<br>15.4<br>S<br>264<br>219<br>38<br>1.2<br>% change<br>3 mth<br>6.6<br>3.0               | YTD<br>(6.6)<br>12.9<br>7.7<br>3.2<br>13.4<br>Total<br>1,694<br>1,198<br>128<br>1.4<br>(15.7)<br>(14.3)<br>(14.3)<br>-<br>(29.8)<br>YTD<br>(0.8)<br>(0.4)                                                                                                                                                                                                                                                                                                                                                                                                                                                                                                                                                                                                                                                                                                                                                                                                                                                                                                                                                                                                                                                                                                                                                                                                                                                                                                                                                                                                                                                                                                                                                                                                                                                                                                                                                                                                                                                                                                                                                                                                                                                                                                                                                                                                                                                                                                                                                                                                                                                                                                                                                                                                                                                                                                                                                                                                                                                                                                                                                                                                                                     |
| MFs         FIIs Prov.         MFs Prov.         Commodities         Crude (US\$/bbl)         Gold (US\$/oz)         Copper (US\$/mt)         Aluminium (US\$/mt)         Zinc (US\$/mt)         Advance/Decline stocks         (Nos)         Adv         Dec         Unch         A/D ratio (x)*         *A/D excluding Unch         Trade value         (Rs cr)         Cash NSE         Cash BSE         Total Cash         Delivery (%)         Derivatives         Currency         Rs/US\$         Rs/EUR         US\$/GBP         US\$/EUR         Yen/US\$                     | (1,156)<br>Last close<br>92.3<br>1,766<br>8,176<br>2,058<br>2,073<br>A<br>104<br>955<br>1<br>1.1<br>1.1<br>Last close<br>53.48<br>69.05<br>1.62                  | 0.4<br>0.1<br>(1.2)<br>(2.4)<br>(0.7)<br><b>B</b><br>1,325<br>884<br>89<br>1.5<br>1.5<br>16,082<br>2,805<br>18,886<br>42.8<br>171,549<br><b>1 day</b><br>0.0<br>(0.4)<br>0.1                     | (1,761)<br>% change<br>3 mth<br>16.5<br>11.4<br>11.7<br>12.8<br>15.4<br>S<br>264<br>219<br>38<br>1.2<br>% change<br>3 mth<br>6.6<br>3.0<br>4.2        | YTD<br>(6.6)<br>12.9<br>7.7<br>3.2<br>13.4<br>Total<br>1,694<br>1,198<br>128<br>1.4<br>(15.7)<br>(14.3)<br>(14.3)<br>-<br>(29.8)<br>YTD<br>(0.8)<br>(0.4)<br>4.4                                                                                                                                                                                                                                                                                                                                                                                                                                                                                                                                                                                                                                                                                                                                                                                                                                                                                                                                                                                                                                                                                                                                                                                                                                                                                                                                                                                                                                                                                                                                                                                                                                                                                                                                                                                                                                                                                                                                                                                                                                                                                                                                                                                                                                                                                                                                                                                                                                                                                                                                                                                                                                                                                                                                                                                                                                                                                                                                                                                                                              |
| MFs         FIIs Prov.         MFs Prov.         Commodities         Crude (US\$/bbl)         Gold (US\$/oz)         Copper (US\$/mt)         Aluminium (US\$/mt)         Zinc (US\$/mt)         Advance/Decline stocks         (Nos)         Adv         Dec         Unch         A/D ratio (x)*         *A/D excluding Unch         Trade value         (Rs cr)         Cash NSE         Cash BSE         Total Cash         Delivery (%)         Derivatives         Currency         Rs/US\$         Rs/EUR         US\$/GBP         US\$/EUR                                      | (1,156)<br>Last close<br>92.3<br>1,766<br>8,176<br>2,058<br>2,073<br>A<br>104<br>955<br>1<br>1.1<br>1.1<br>Last close<br>53.48<br>69.05<br>1.62<br>1.29<br>77.85 | 0.4<br>0.1<br>(1.2)<br>(2.4)<br>(0.7)<br><b>B</b><br>1,325<br>884<br>89<br>1.5<br>16,082<br>2,805<br>18,886<br>42.8<br>171,549<br><b>1 day</b><br>0.0<br>(0.4)<br>0.1<br>0.1<br>0.1              | (1,761)<br>% change<br>3 mth<br>16.5<br>11.4<br>11.7<br>12.8<br>15.4<br>S<br>264<br>219<br>38<br>1.2<br>% change<br>3 mth<br>6.6<br>3.0<br>4.2<br>3.6 | YTD<br>(6.6)<br>12.9<br>7.7<br>3.2<br>13.4<br>Total<br>1,694<br>1,198<br>128<br>1.4<br>(15.7)<br>(4.9)<br>(14.3)<br>-<br>(29.8)<br>YTD<br>(0.8)<br>(0.4)<br>4.4<br>(0.1)<br>(1.2)                                                                                                                                                                                                                                                                                                                                                                                                                                                                                                                                                                                                                                                                                                                                                                                                                                                                                                                                                                                                                                                                                                                                                                                                                                                                                                                                                                                                                                                                                                                                                                                                                                                                                                                                                                                                                                                                                                                                                                                                                                                                                                                                                                                                                                                                                                                                                                                                                                                                                                                                                                                                                                                                                                                                                                                                                                                                                                                                                                                                             |
| MFs         FIIs Prov.         MFs Prov.         Commodities         Crude (US\$/bbl)         Gold (US\$/oz)         Copper (US\$/mt)         Aluminium (US\$/mt)         Zinc (US\$/mt)         Advance/Decline stocks         (Nos)         Adv         Dec         Unch         A/D ratio (x)*         *A/D excluding Unch         Trade value         (Rs cr)         Cash NSE         Cash BSE         Total Cash         Delivery (%)         Derivatives         Currency         Rs/US\$         Rs/EUR         US\$/GBP         US\$/EUR         Yen/US\$         Bond market | (1,156)<br>Last close<br>92.3<br>1,766<br>8,176<br>2,058<br>2,073<br>A<br>104<br>955<br>1<br>1.1<br>1.1<br>Last close<br>53.48<br>69.05<br>1.62<br>1.29<br>77.85 | 0.4<br>0.1<br>(1.2)<br>(2.4)<br>(0.7)<br>B<br>1,325<br>884<br>89<br>1.5<br>884<br>89<br>1.5<br>16,082<br>2,805<br>18,886<br>42.8<br>171,549<br>1 day<br>0.0<br>(0.4)<br>0.1<br>0.1<br>0.1<br>0.0 | (1,761)<br>% change<br>3 mth<br>16.5<br>11.4<br>11.7<br>12.8<br>15.4<br>S<br>264<br>219<br>38<br>1.2<br>% change<br>3 mth<br>6.6<br>3.0<br>4.2<br>3.6 | YTD<br>(6.6)<br>12.9<br>7.7<br>3.2<br>13.4<br>Total<br>1,694<br>1,198<br>128<br>1.4<br>(15.7)<br>(14.3)<br>(14.3)<br>(14.3)<br>(14.3)<br>(14.3)<br>(14.3)<br>(14.3)<br>(0.4)<br>(0.8)<br>(0.4)<br>(0.4)<br>(0.4)<br>(0.4)<br>(0.4)<br>(0.2)<br>(0.4)<br>(0.2)<br>(0.4)<br>(0.4)<br>(0.4)<br>(0.4)<br>(0.4)<br>(0.4)<br>(0.4)<br>(0.4)<br>(0.4)<br>(0.4)<br>(0.4)<br>(0.4)<br>(0.4)<br>(0.4)<br>(0.4)<br>(0.4)<br>(0.4)<br>(0.4)<br>(0.4)<br>(0.4)<br>(0.4)<br>(0.4)<br>(0.4)<br>(0.4)<br>(0.4)<br>(0.4)<br>(0.4)<br>(0.4)<br>(0.4)<br>(0.4)<br>(0.4)<br>(0.4)<br>(0.4)<br>(0.4)<br>(0.4)<br>(0.4)<br>(0.4)<br>(0.4)<br>(0.4)<br>(0.4)<br>(0.4)<br>(0.4)<br>(0.4)<br>(0.4)<br>(0.4)<br>(0.4)<br>(0.4)<br>(0.4)<br>(0.4)<br>(0.4)<br>(0.4)<br>(0.4)<br>(0.4)<br>(0.4)<br>(0.4)<br>(0.4)<br>(0.4)<br>(0.4)<br>(0.4)<br>(0.4)<br>(0.4)<br>(0.4)<br>(0.4)<br>(0.4)<br>(0.4)<br>(0.4)<br>(0.4)<br>(0.4)<br>(0.4)<br>(0.4)<br>(0.4)<br>(0.4)<br>(0.4)<br>(0.4)<br>(0.4)<br>(0.4)<br>(0.4)<br>(0.4)<br>(0.4)<br>(0.4)<br>(0.4)<br>(0.4)<br>(0.4)<br>(0.4)<br>(0.4)<br>(0.4)<br>(0.4)<br>(0.4)<br>(0.4)<br>(0.4)<br>(0.4)<br>(0.4)<br>(0.4)<br>(0.4)<br>(0.4)<br>(0.4)<br>(0.4)<br>(0.4)<br>(0.4)<br>(0.4)<br>(0.4)<br>(0.4)<br>(0.4)<br>(0.4)<br>(0.4)<br>(0.4)<br>(0.4)<br>(0.4)<br>(0.4)<br>(0.4)<br>(0.4)<br>(0.4)<br>(0.4)<br>(0.4)<br>(0.4)<br>(0.4)<br>(0.4)<br>(0.4)<br>(0.4)<br>(0.4)<br>(0.4)<br>(0.4)<br>(0.4)<br>(0.4)<br>(0.4)<br>(0.4)<br>(0.4)<br>(0.4)<br>(0.4)<br>(0.4)<br>(0.4)<br>(0.4)<br>(0.4)<br>(0.4)<br>(0.4)<br>(0.4)<br>(0.4)<br>(0.4)<br>(0.4)<br>(0.4)<br>(0.4)<br>(0.4)<br>(0.4)<br>(0.4)<br>(0.4)<br>(0.4)<br>(0.4)<br>(0.4)<br>(0.4)<br>(0.4)<br>(0.4)<br>(0.4)<br>(0.4)<br>(0.4)<br>(0.4)<br>(0.4)<br>(0.4)<br>(0.4)<br>(0.4)<br>(0.4)<br>(0.4)<br>(0.4)<br>(0.4)<br>(0.4)<br>(0.4)<br>(0.4)<br>(0.4)<br>(0.4)<br>(0.4)<br>(0.4)<br>(0.4)<br>(0.4)<br>(0.4)<br>(0.4)<br>(0.4)<br>(0.4)<br>(0.4)<br>(0.4)<br>(0.4)<br>(0.4)<br>(0.4)<br>(0.4)<br>(0.4)<br>(0.4)<br>(0.4)<br>(0.4)<br>(0.4)<br>(0.4)<br>(0.4)<br>(0.4)<br>(0.4)<br>(0.4)<br>(0.4)<br>(0.4)<br>(0.4)<br>(0.4)<br>(0.4)<br>(0.4)<br>(0.4)<br>(0.4)<br>(0.4)<br>(0.4)<br>(0.4)<br>(0.4)<br>(0.4)<br>(0.4)<br>(0.4)<br>(0.4)<br>(0.4)<br>(0.4)<br>(0.4)<br>(0.4)<br>(0.4)<br>(0.4)<br>(0.4)<br>(0.4)<br>(0.4)<br>(0.4)<br>(0.4)<br>(0.4)<br>(0.4)<br>(0.4)<br>(0.4)<br>(0.4)<br>(0.4)<br>(0.4)<br>(0.4)<br>(0.4)<br>(0.4)<br>(0.4)<br>(0.4)<br>(0.4)<br>(0.4)<br>(0.4)<br>(0.4)<br>(0.4)<br>(0.4)<br>(0.4)<br>(0.4)<br>(0.4)<br>(0.4)<br>(0.4)<br>(0.4)<br>(0.4)<br>(0.4)<br>(0.4)<br>(0.4)<br>(0.4)<br>(0.4)<br>(0.4)<br>(0.4)<br>(0.4)<br>(0.4)<br>(0.4)<br>(0.4)<br>(0.4)<br>(0.4)<br>(0.4)<br>(0.4)<br>(0.4)<br>(0.4)<br>(0.4)<br>(0.4)<br>(0.4)<br>(0.4)<br>(0.4)<br>(0.4)<br>(0.4)<br>(0.4)<br>(0.4)<br>(0.4)<br>(0.4)<br>(0.4)<br>(0.4)<br>(0.4)<br>(0.4)<br>(0.4)<br>(0.4)<br>(0.4)<br>(0.4)<br>(0.4)<br>(0.4)<br>(0.4)<br>(0.4)<br>(0.4)<br>(0.4)<br>(0.4)<br>(0.4)<br>(0.4)<br>(0.4)<br>(0.4)<br>(0.4)<br>(0.4)<br>(0.4)<br>(0.4)<br>(0.4)<br>(0.4)<br>(0.4)<br>(0.4)<br>(0.4)<br>(0.4)<br>(0.4)<br>(0.4)<br>(0.4)<br>(0.4)<br>(0.4)<br>(0.4)<br>(0.4)<br>(0.4)<br>(0.4)<br>(0.4)<br>(0.4)<br>(0.4 |
| MFs         FIIs Prov.         MFs Prov.         Commodities         Crude (US\$/bbl)         Gold (US\$/oz)         Copper (US\$/mt)         Aluminium (US\$/mt)         Zinc (US\$/mt)         Advance/Decline stocks         (Nos)         Adv         Dec         Unch         A/D ratio (x)*         *A/D excluding Unch         Trade value         (Rs cr)         Cash NSE         Cash BSE         Total Cash         Delivery (%)         Derivatives         Currency         Rs/US\$         Rs/EUR         US\$/GBP         US\$/EUR         Yen/US\$                     | (1,156)<br>Last close<br>92.3<br>1,766<br>8,176<br>2,058<br>2,073<br>A<br>104<br>955<br>1<br>1.1<br>1.1<br>Last close<br>53.48<br>69.05<br>1.62<br>1.29<br>77.85 | 0.4<br>0.1<br>(1.2)<br>(2.4)<br>(0.7)<br><b>B</b><br>1,325<br>884<br>89<br>1.5<br>16,082<br>2,805<br>18,886<br>42.8<br>171,549<br><b>1 day</b><br>0.0<br>(0.4)<br>0.1<br>0.1<br>0.1              | (1,761)<br>% change<br>3 mth<br>16.5<br>11.4<br>11.7<br>12.8<br>15.4<br>S<br>264<br>219<br>38<br>1.2<br>% change<br>3 mth<br>6.6<br>3.0<br>4.2<br>3.6 | YTD<br>(6.6)<br>12.9<br>7.7<br>3.2<br>13.4<br>Total<br>1,694<br>1,198<br>128<br>1.4<br>(15.7)<br>(4.9)<br>(14.3)<br>-<br>(29.8)<br>YTD<br>(0.8)<br>(0.4)<br>4.4<br>(0.1)<br>(1.2)                                                                                                                                                                                                                                                                                                                                                                                                                                                                                                                                                                                                                                                                                                                                                                                                                                                                                                                                                                                                                                                                                                                                                                                                                                                                                                                                                                                                                                                                                                                                                                                                                                                                                                                                                                                                                                                                                                                                                                                                                                                                                                                                                                                                                                                                                                                                                                                                                                                                                                                                                                                                                                                                                                                                                                                                                                                                                                                                                                                                             |