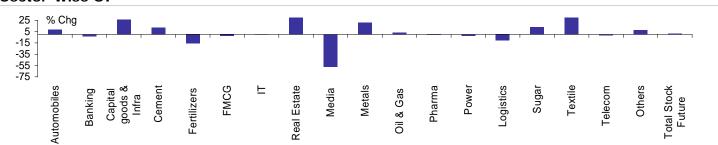

September 25, 2012

| Indian market                                                                                                                                                                                                                                                                                                                                                                                                                                                                                                                                                                          |                                                                                                                                                                  |                                                                                                                                                                                                  | % change                                                                                                                                              |                                                                                                                                                                                                                                                                                                                                                                                                                                                                                                                                                                                                                                                                                                                                                                                                                                                                                                                                                                                                                                                                                                                                                                                                                                                                                                                                                                                                                                                                                                                                                                                                                                                                                                                                                                                                                                                                                                                                                                                                                                                                                                                                                                                                                                                                                                                                                                                                                                                                                                                                                                                                                                                                                                                                                                                                                                                                                                                                                                                                                                                                                                                                                                                               |
|----------------------------------------------------------------------------------------------------------------------------------------------------------------------------------------------------------------------------------------------------------------------------------------------------------------------------------------------------------------------------------------------------------------------------------------------------------------------------------------------------------------------------------------------------------------------------------------|------------------------------------------------------------------------------------------------------------------------------------------------------------------|--------------------------------------------------------------------------------------------------------------------------------------------------------------------------------------------------|-------------------------------------------------------------------------------------------------------------------------------------------------------|-----------------------------------------------------------------------------------------------------------------------------------------------------------------------------------------------------------------------------------------------------------------------------------------------------------------------------------------------------------------------------------------------------------------------------------------------------------------------------------------------------------------------------------------------------------------------------------------------------------------------------------------------------------------------------------------------------------------------------------------------------------------------------------------------------------------------------------------------------------------------------------------------------------------------------------------------------------------------------------------------------------------------------------------------------------------------------------------------------------------------------------------------------------------------------------------------------------------------------------------------------------------------------------------------------------------------------------------------------------------------------------------------------------------------------------------------------------------------------------------------------------------------------------------------------------------------------------------------------------------------------------------------------------------------------------------------------------------------------------------------------------------------------------------------------------------------------------------------------------------------------------------------------------------------------------------------------------------------------------------------------------------------------------------------------------------------------------------------------------------------------------------------------------------------------------------------------------------------------------------------------------------------------------------------------------------------------------------------------------------------------------------------------------------------------------------------------------------------------------------------------------------------------------------------------------------------------------------------------------------------------------------------------------------------------------------------------------------------------------------------------------------------------------------------------------------------------------------------------------------------------------------------------------------------------------------------------------------------------------------------------------------------------------------------------------------------------------------------------------------------------------------------------------------------------------------------|
|                                                                                                                                                                                                                                                                                                                                                                                                                                                                                                                                                                                        | Last close                                                                                                                                                       | 1 day                                                                                                                                                                                            | 3 mth                                                                                                                                                 | YTD                                                                                                                                                                                                                                                                                                                                                                                                                                                                                                                                                                                                                                                                                                                                                                                                                                                                                                                                                                                                                                                                                                                                                                                                                                                                                                                                                                                                                                                                                                                                                                                                                                                                                                                                                                                                                                                                                                                                                                                                                                                                                                                                                                                                                                                                                                                                                                                                                                                                                                                                                                                                                                                                                                                                                                                                                                                                                                                                                                                                                                                                                                                                                                                           |
| Sensex                                                                                                                                                                                                                                                                                                                                                                                                                                                                                                                                                                                 | 18,673                                                                                                                                                           | (0.4)                                                                                                                                                                                            | 10.6                                                                                                                                                  | 20.8                                                                                                                                                                                                                                                                                                                                                                                                                                                                                                                                                                                                                                                                                                                                                                                                                                                                                                                                                                                                                                                                                                                                                                                                                                                                                                                                                                                                                                                                                                                                                                                                                                                                                                                                                                                                                                                                                                                                                                                                                                                                                                                                                                                                                                                                                                                                                                                                                                                                                                                                                                                                                                                                                                                                                                                                                                                                                                                                                                                                                                                                                                                                                                                          |
| Nifty                                                                                                                                                                                                                                                                                                                                                                                                                                                                                                                                                                                  | 5,670                                                                                                                                                            | (0.4)                                                                                                                                                                                            | 10.9                                                                                                                                                  | 22.6                                                                                                                                                                                                                                                                                                                                                                                                                                                                                                                                                                                                                                                                                                                                                                                                                                                                                                                                                                                                                                                                                                                                                                                                                                                                                                                                                                                                                                                                                                                                                                                                                                                                                                                                                                                                                                                                                                                                                                                                                                                                                                                                                                                                                                                                                                                                                                                                                                                                                                                                                                                                                                                                                                                                                                                                                                                                                                                                                                                                                                                                                                                                                                                          |
| BSE 100                                                                                                                                                                                                                                                                                                                                                                                                                                                                                                                                                                                | 2,283                                                                                                                                                            | (0.2)                                                                                                                                                                                            | 10.2                                                                                                                                                  | 23.4                                                                                                                                                                                                                                                                                                                                                                                                                                                                                                                                                                                                                                                                                                                                                                                                                                                                                                                                                                                                                                                                                                                                                                                                                                                                                                                                                                                                                                                                                                                                                                                                                                                                                                                                                                                                                                                                                                                                                                                                                                                                                                                                                                                                                                                                                                                                                                                                                                                                                                                                                                                                                                                                                                                                                                                                                                                                                                                                                                                                                                                                                                                                                                                          |
| BSE 200                                                                                                                                                                                                                                                                                                                                                                                                                                                                                                                                                                                | 7,124                                                                                                                                                            | (0.1)                                                                                                                                                                                            | 9.9                                                                                                                                                   | 23.3                                                                                                                                                                                                                                                                                                                                                                                                                                                                                                                                                                                                                                                                                                                                                                                                                                                                                                                                                                                                                                                                                                                                                                                                                                                                                                                                                                                                                                                                                                                                                                                                                                                                                                                                                                                                                                                                                                                                                                                                                                                                                                                                                                                                                                                                                                                                                                                                                                                                                                                                                                                                                                                                                                                                                                                                                                                                                                                                                                                                                                                                                                                                                                                          |
| CNX Midcap                                                                                                                                                                                                                                                                                                                                                                                                                                                                                                                                                                             | 7,664                                                                                                                                                            | 2.0                                                                                                                                                                                              | 7.7                                                                                                                                                   | 25.4                                                                                                                                                                                                                                                                                                                                                                                                                                                                                                                                                                                                                                                                                                                                                                                                                                                                                                                                                                                                                                                                                                                                                                                                                                                                                                                                                                                                                                                                                                                                                                                                                                                                                                                                                                                                                                                                                                                                                                                                                                                                                                                                                                                                                                                                                                                                                                                                                                                                                                                                                                                                                                                                                                                                                                                                                                                                                                                                                                                                                                                                                                                                                                                          |
| BSE Smallcap<br>Developed market                                                                                                                                                                                                                                                                                                                                                                                                                                                                                                                                                       | 6,867                                                                                                                                                            | 0.8                                                                                                                                                                                              | 6.9<br>% change                                                                                                                                       | 23.7                                                                                                                                                                                                                                                                                                                                                                                                                                                                                                                                                                                                                                                                                                                                                                                                                                                                                                                                                                                                                                                                                                                                                                                                                                                                                                                                                                                                                                                                                                                                                                                                                                                                                                                                                                                                                                                                                                                                                                                                                                                                                                                                                                                                                                                                                                                                                                                                                                                                                                                                                                                                                                                                                                                                                                                                                                                                                                                                                                                                                                                                                                                                                                                          |
|                                                                                                                                                                                                                                                                                                                                                                                                                                                                                                                                                                                        | Last close                                                                                                                                                       | 1 day                                                                                                                                                                                            | 3 mth                                                                                                                                                 | YTD                                                                                                                                                                                                                                                                                                                                                                                                                                                                                                                                                                                                                                                                                                                                                                                                                                                                                                                                                                                                                                                                                                                                                                                                                                                                                                                                                                                                                                                                                                                                                                                                                                                                                                                                                                                                                                                                                                                                                                                                                                                                                                                                                                                                                                                                                                                                                                                                                                                                                                                                                                                                                                                                                                                                                                                                                                                                                                                                                                                                                                                                                                                                                                                           |
| Dow Jones                                                                                                                                                                                                                                                                                                                                                                                                                                                                                                                                                                              | 13,559                                                                                                                                                           | (0.2)                                                                                                                                                                                            | 8.4                                                                                                                                                   | 11.0                                                                                                                                                                                                                                                                                                                                                                                                                                                                                                                                                                                                                                                                                                                                                                                                                                                                                                                                                                                                                                                                                                                                                                                                                                                                                                                                                                                                                                                                                                                                                                                                                                                                                                                                                                                                                                                                                                                                                                                                                                                                                                                                                                                                                                                                                                                                                                                                                                                                                                                                                                                                                                                                                                                                                                                                                                                                                                                                                                                                                                                                                                                                                                                          |
| Nasdaq                                                                                                                                                                                                                                                                                                                                                                                                                                                                                                                                                                                 | 3,161                                                                                                                                                            | (0.6)                                                                                                                                                                                            | 11.4                                                                                                                                                  | 21.3                                                                                                                                                                                                                                                                                                                                                                                                                                                                                                                                                                                                                                                                                                                                                                                                                                                                                                                                                                                                                                                                                                                                                                                                                                                                                                                                                                                                                                                                                                                                                                                                                                                                                                                                                                                                                                                                                                                                                                                                                                                                                                                                                                                                                                                                                                                                                                                                                                                                                                                                                                                                                                                                                                                                                                                                                                                                                                                                                                                                                                                                                                                                                                                          |
| S&P 500                                                                                                                                                                                                                                                                                                                                                                                                                                                                                                                                                                                | 1,457                                                                                                                                                            | (0.2)                                                                                                                                                                                            | 10.9                                                                                                                                                  | 15.8                                                                                                                                                                                                                                                                                                                                                                                                                                                                                                                                                                                                                                                                                                                                                                                                                                                                                                                                                                                                                                                                                                                                                                                                                                                                                                                                                                                                                                                                                                                                                                                                                                                                                                                                                                                                                                                                                                                                                                                                                                                                                                                                                                                                                                                                                                                                                                                                                                                                                                                                                                                                                                                                                                                                                                                                                                                                                                                                                                                                                                                                                                                                                                                          |
| FTSE                                                                                                                                                                                                                                                                                                                                                                                                                                                                                                                                                                                   | 5,839                                                                                                                                                            | (0.2)                                                                                                                                                                                            | 7.1                                                                                                                                                   | 4.8                                                                                                                                                                                                                                                                                                                                                                                                                                                                                                                                                                                                                                                                                                                                                                                                                                                                                                                                                                                                                                                                                                                                                                                                                                                                                                                                                                                                                                                                                                                                                                                                                                                                                                                                                                                                                                                                                                                                                                                                                                                                                                                                                                                                                                                                                                                                                                                                                                                                                                                                                                                                                                                                                                                                                                                                                                                                                                                                                                                                                                                                                                                                                                                           |
| CAC                                                                                                                                                                                                                                                                                                                                                                                                                                                                                                                                                                                    | 3,497                                                                                                                                                            | (0.9)                                                                                                                                                                                            | 15.7                                                                                                                                                  | 10.7                                                                                                                                                                                                                                                                                                                                                                                                                                                                                                                                                                                                                                                                                                                                                                                                                                                                                                                                                                                                                                                                                                                                                                                                                                                                                                                                                                                                                                                                                                                                                                                                                                                                                                                                                                                                                                                                                                                                                                                                                                                                                                                                                                                                                                                                                                                                                                                                                                                                                                                                                                                                                                                                                                                                                                                                                                                                                                                                                                                                                                                                                                                                                                                          |
| DAX                                                                                                                                                                                                                                                                                                                                                                                                                                                                                                                                                                                    | 7,413                                                                                                                                                            | (0.5)                                                                                                                                                                                            | 20.9                                                                                                                                                  | 25.7                                                                                                                                                                                                                                                                                                                                                                                                                                                                                                                                                                                                                                                                                                                                                                                                                                                                                                                                                                                                                                                                                                                                                                                                                                                                                                                                                                                                                                                                                                                                                                                                                                                                                                                                                                                                                                                                                                                                                                                                                                                                                                                                                                                                                                                                                                                                                                                                                                                                                                                                                                                                                                                                                                                                                                                                                                                                                                                                                                                                                                                                                                                                                                                          |
| Hang Seng*                                                                                                                                                                                                                                                                                                                                                                                                                                                                                                                                                                             | 20,697                                                                                                                                                           | 0.0                                                                                                                                                                                              | 9.5                                                                                                                                                   | 12.3                                                                                                                                                                                                                                                                                                                                                                                                                                                                                                                                                                                                                                                                                                                                                                                                                                                                                                                                                                                                                                                                                                                                                                                                                                                                                                                                                                                                                                                                                                                                                                                                                                                                                                                                                                                                                                                                                                                                                                                                                                                                                                                                                                                                                                                                                                                                                                                                                                                                                                                                                                                                                                                                                                                                                                                                                                                                                                                                                                                                                                                                                                                                                                                          |
| Nikkei*                                                                                                                                                                                                                                                                                                                                                                                                                                                                                                                                                                                | 9,092                                                                                                                                                            | 0.3                                                                                                                                                                                              | 4.1                                                                                                                                                   | 7.5                                                                                                                                                                                                                                                                                                                                                                                                                                                                                                                                                                                                                                                                                                                                                                                                                                                                                                                                                                                                                                                                                                                                                                                                                                                                                                                                                                                                                                                                                                                                                                                                                                                                                                                                                                                                                                                                                                                                                                                                                                                                                                                                                                                                                                                                                                                                                                                                                                                                                                                                                                                                                                                                                                                                                                                                                                                                                                                                                                                                                                                                                                                                                                                           |
| S&P/ASX200*<br>* Markets are open                                                                                                                                                                                                                                                                                                                                                                                                                                                                                                                                                      | 4,377                                                                                                                                                            | (0.2)                                                                                                                                                                                            | 8.7                                                                                                                                                   | 7.9                                                                                                                                                                                                                                                                                                                                                                                                                                                                                                                                                                                                                                                                                                                                                                                                                                                                                                                                                                                                                                                                                                                                                                                                                                                                                                                                                                                                                                                                                                                                                                                                                                                                                                                                                                                                                                                                                                                                                                                                                                                                                                                                                                                                                                                                                                                                                                                                                                                                                                                                                                                                                                                                                                                                                                                                                                                                                                                                                                                                                                                                                                                                                                                           |
| Emerging market                                                                                                                                                                                                                                                                                                                                                                                                                                                                                                                                                                        |                                                                                                                                                                  |                                                                                                                                                                                                  | % change                                                                                                                                              |                                                                                                                                                                                                                                                                                                                                                                                                                                                                                                                                                                                                                                                                                                                                                                                                                                                                                                                                                                                                                                                                                                                                                                                                                                                                                                                                                                                                                                                                                                                                                                                                                                                                                                                                                                                                                                                                                                                                                                                                                                                                                                                                                                                                                                                                                                                                                                                                                                                                                                                                                                                                                                                                                                                                                                                                                                                                                                                                                                                                                                                                                                                                                                                               |
|                                                                                                                                                                                                                                                                                                                                                                                                                                                                                                                                                                                        | Last close                                                                                                                                                       | 1 day                                                                                                                                                                                            | 3 mth                                                                                                                                                 | YTD                                                                                                                                                                                                                                                                                                                                                                                                                                                                                                                                                                                                                                                                                                                                                                                                                                                                                                                                                                                                                                                                                                                                                                                                                                                                                                                                                                                                                                                                                                                                                                                                                                                                                                                                                                                                                                                                                                                                                                                                                                                                                                                                                                                                                                                                                                                                                                                                                                                                                                                                                                                                                                                                                                                                                                                                                                                                                                                                                                                                                                                                                                                                                                                           |
| Shanghai Comp                                                                                                                                                                                                                                                                                                                                                                                                                                                                                                                                                                          | 2,034                                                                                                                                                            | 0.0                                                                                                                                                                                              | (8.6)                                                                                                                                                 | (7.5)                                                                                                                                                                                                                                                                                                                                                                                                                                                                                                                                                                                                                                                                                                                                                                                                                                                                                                                                                                                                                                                                                                                                                                                                                                                                                                                                                                                                                                                                                                                                                                                                                                                                                                                                                                                                                                                                                                                                                                                                                                                                                                                                                                                                                                                                                                                                                                                                                                                                                                                                                                                                                                                                                                                                                                                                                                                                                                                                                                                                                                                                                                                                                                                         |
| Brazil Bovespa                                                                                                                                                                                                                                                                                                                                                                                                                                                                                                                                                                         | 61,910                                                                                                                                                           | 1.0                                                                                                                                                                                              | 15.1                                                                                                                                                  | 9.1                                                                                                                                                                                                                                                                                                                                                                                                                                                                                                                                                                                                                                                                                                                                                                                                                                                                                                                                                                                                                                                                                                                                                                                                                                                                                                                                                                                                                                                                                                                                                                                                                                                                                                                                                                                                                                                                                                                                                                                                                                                                                                                                                                                                                                                                                                                                                                                                                                                                                                                                                                                                                                                                                                                                                                                                                                                                                                                                                                                                                                                                                                                                                                                           |
| Mexico Bolsa                                                                                                                                                                                                                                                                                                                                                                                                                                                                                                                                                                           | 40,561                                                                                                                                                           | 0.6                                                                                                                                                                                              | 3.6                                                                                                                                                   | 9.4                                                                                                                                                                                                                                                                                                                                                                                                                                                                                                                                                                                                                                                                                                                                                                                                                                                                                                                                                                                                                                                                                                                                                                                                                                                                                                                                                                                                                                                                                                                                                                                                                                                                                                                                                                                                                                                                                                                                                                                                                                                                                                                                                                                                                                                                                                                                                                                                                                                                                                                                                                                                                                                                                                                                                                                                                                                                                                                                                                                                                                                                                                                                                                                           |
| Kospi*                                                                                                                                                                                                                                                                                                                                                                                                                                                                                                                                                                                 | 1,998                                                                                                                                                            | (0.3)                                                                                                                                                                                            | 9.4                                                                                                                                                   | 9.4                                                                                                                                                                                                                                                                                                                                                                                                                                                                                                                                                                                                                                                                                                                                                                                                                                                                                                                                                                                                                                                                                                                                                                                                                                                                                                                                                                                                                                                                                                                                                                                                                                                                                                                                                                                                                                                                                                                                                                                                                                                                                                                                                                                                                                                                                                                                                                                                                                                                                                                                                                                                                                                                                                                                                                                                                                                                                                                                                                                                                                                                                                                                                                                           |
| Micex                                                                                                                                                                                                                                                                                                                                                                                                                                                                                                                                                                                  | 1,490                                                                                                                                                            | (0.4)                                                                                                                                                                                            | 12.0                                                                                                                                                  | 6.3                                                                                                                                                                                                                                                                                                                                                                                                                                                                                                                                                                                                                                                                                                                                                                                                                                                                                                                                                                                                                                                                                                                                                                                                                                                                                                                                                                                                                                                                                                                                                                                                                                                                                                                                                                                                                                                                                                                                                                                                                                                                                                                                                                                                                                                                                                                                                                                                                                                                                                                                                                                                                                                                                                                                                                                                                                                                                                                                                                                                                                                                                                                                                                                           |
| Taiwan*                                                                                                                                                                                                                                                                                                                                                                                                                                                                                                                                                                                | 7,761                                                                                                                                                            | (0.1)                                                                                                                                                                                            | 8.3                                                                                                                                                   | 9.7                                                                                                                                                                                                                                                                                                                                                                                                                                                                                                                                                                                                                                                                                                                                                                                                                                                                                                                                                                                                                                                                                                                                                                                                                                                                                                                                                                                                                                                                                                                                                                                                                                                                                                                                                                                                                                                                                                                                                                                                                                                                                                                                                                                                                                                                                                                                                                                                                                                                                                                                                                                                                                                                                                                                                                                                                                                                                                                                                                                                                                                                                                                                                                                           |
| Straits* * Markets are open                                                                                                                                                                                                                                                                                                                                                                                                                                                                                                                                                            | 3,074                                                                                                                                                            | 0.2                                                                                                                                                                                              | 9.2                                                                                                                                                   | 16.2                                                                                                                                                                                                                                                                                                                                                                                                                                                                                                                                                                                                                                                                                                                                                                                                                                                                                                                                                                                                                                                                                                                                                                                                                                                                                                                                                                                                                                                                                                                                                                                                                                                                                                                                                                                                                                                                                                                                                                                                                                                                                                                                                                                                                                                                                                                                                                                                                                                                                                                                                                                                                                                                                                                                                                                                                                                                                                                                                                                                                                                                                                                                                                                          |
|                                                                                                                                                                                                                                                                                                                                                                                                                                                                                                                                                                                        |                                                                                                                                                                  |                                                                                                                                                                                                  |                                                                                                                                                       |                                                                                                                                                                                                                                                                                                                                                                                                                                                                                                                                                                                                                                                                                                                                                                                                                                                                                                                                                                                                                                                                                                                                                                                                                                                                                                                                                                                                                                                                                                                                                                                                                                                                                                                                                                                                                                                                                                                                                                                                                                                                                                                                                                                                                                                                                                                                                                                                                                                                                                                                                                                                                                                                                                                                                                                                                                                                                                                                                                                                                                                                                                                                                                                               |
| Institutional activity                                                                                                                                                                                                                                                                                                                                                                                                                                                                                                                                                                 | Cash                                                                                                                                                             | F&O                                                                                                                                                                                              | MTD                                                                                                                                                   | VTD                                                                                                                                                                                                                                                                                                                                                                                                                                                                                                                                                                                                                                                                                                                                                                                                                                                                                                                                                                                                                                                                                                                                                                                                                                                                                                                                                                                                                                                                                                                                                                                                                                                                                                                                                                                                                                                                                                                                                                                                                                                                                                                                                                                                                                                                                                                                                                                                                                                                                                                                                                                                                                                                                                                                                                                                                                                                                                                                                                                                                                                                                                                                                                                           |
| _(Rs cr)<br>Flls                                                                                                                                                                                                                                                                                                                                                                                                                                                                                                                                                                       | Casn<br>2,472                                                                                                                                                    | (111)                                                                                                                                                                                            | 11,764                                                                                                                                                | YTD<br>42,194                                                                                                                                                                                                                                                                                                                                                                                                                                                                                                                                                                                                                                                                                                                                                                                                                                                                                                                                                                                                                                                                                                                                                                                                                                                                                                                                                                                                                                                                                                                                                                                                                                                                                                                                                                                                                                                                                                                                                                                                                                                                                                                                                                                                                                                                                                                                                                                                                                                                                                                                                                                                                                                                                                                                                                                                                                                                                                                                                                                                                                                                                                                                                                                 |
| 1 113                                                                                                                                                                                                                                                                                                                                                                                                                                                                                                                                                                                  | 2,412                                                                                                                                                            | ( )                                                                                                                                                                                              |                                                                                                                                                       | 72,137                                                                                                                                                                                                                                                                                                                                                                                                                                                                                                                                                                                                                                                                                                                                                                                                                                                                                                                                                                                                                                                                                                                                                                                                                                                                                                                                                                                                                                                                                                                                                                                                                                                                                                                                                                                                                                                                                                                                                                                                                                                                                                                                                                                                                                                                                                                                                                                                                                                                                                                                                                                                                                                                                                                                                                                                                                                                                                                                                                                                                                                                                                                                                                                        |
|                                                                                                                                                                                                                                                                                                                                                                                                                                                                                                                                                                                        | -                                                                                                                                                                | _                                                                                                                                                                                                |                                                                                                                                                       | (11 409)                                                                                                                                                                                                                                                                                                                                                                                                                                                                                                                                                                                                                                                                                                                                                                                                                                                                                                                                                                                                                                                                                                                                                                                                                                                                                                                                                                                                                                                                                                                                                                                                                                                                                                                                                                                                                                                                                                                                                                                                                                                                                                                                                                                                                                                                                                                                                                                                                                                                                                                                                                                                                                                                                                                                                                                                                                                                                                                                                                                                                                                                                                                                                                                      |
| MFs<br>FIIs Prov.                                                                                                                                                                                                                                                                                                                                                                                                                                                                                                                                                                      | - 1,596                                                                                                                                                          | -                                                                                                                                                                                                | (1,761)                                                                                                                                               | (11,409)                                                                                                                                                                                                                                                                                                                                                                                                                                                                                                                                                                                                                                                                                                                                                                                                                                                                                                                                                                                                                                                                                                                                                                                                                                                                                                                                                                                                                                                                                                                                                                                                                                                                                                                                                                                                                                                                                                                                                                                                                                                                                                                                                                                                                                                                                                                                                                                                                                                                                                                                                                                                                                                                                                                                                                                                                                                                                                                                                                                                                                                                                                                                                                                      |
| MFs                                                                                                                                                                                                                                                                                                                                                                                                                                                                                                                                                                                    | -<br>1,596<br>(1,156)                                                                                                                                            | -                                                                                                                                                                                                |                                                                                                                                                       | (11,409)                                                                                                                                                                                                                                                                                                                                                                                                                                                                                                                                                                                                                                                                                                                                                                                                                                                                                                                                                                                                                                                                                                                                                                                                                                                                                                                                                                                                                                                                                                                                                                                                                                                                                                                                                                                                                                                                                                                                                                                                                                                                                                                                                                                                                                                                                                                                                                                                                                                                                                                                                                                                                                                                                                                                                                                                                                                                                                                                                                                                                                                                                                                                                                                      |
| MFs<br>FIIs Prov.                                                                                                                                                                                                                                                                                                                                                                                                                                                                                                                                                                      |                                                                                                                                                                  | -                                                                                                                                                                                                |                                                                                                                                                       | (11,409)                                                                                                                                                                                                                                                                                                                                                                                                                                                                                                                                                                                                                                                                                                                                                                                                                                                                                                                                                                                                                                                                                                                                                                                                                                                                                                                                                                                                                                                                                                                                                                                                                                                                                                                                                                                                                                                                                                                                                                                                                                                                                                                                                                                                                                                                                                                                                                                                                                                                                                                                                                                                                                                                                                                                                                                                                                                                                                                                                                                                                                                                                                                                                                                      |
| MFs<br>FIIs Prov.<br>MFs Prov.                                                                                                                                                                                                                                                                                                                                                                                                                                                                                                                                                         |                                                                                                                                                                  | 1 day                                                                                                                                                                                            | (1,761)<br>% change<br>3 mth                                                                                                                          | (11,409)<br>YTD                                                                                                                                                                                                                                                                                                                                                                                                                                                                                                                                                                                                                                                                                                                                                                                                                                                                                                                                                                                                                                                                                                                                                                                                                                                                                                                                                                                                                                                                                                                                                                                                                                                                                                                                                                                                                                                                                                                                                                                                                                                                                                                                                                                                                                                                                                                                                                                                                                                                                                                                                                                                                                                                                                                                                                                                                                                                                                                                                                                                                                                                                                                                                                               |
| MFs<br>FIIs Prov.<br>MFs Prov.<br>Commodities<br>Crude (US\$/bbl)                                                                                                                                                                                                                                                                                                                                                                                                                                                                                                                      | (1,156)<br>Last close<br>92.3                                                                                                                                    | 0.4                                                                                                                                                                                              | (1,761)<br>% change<br>3 mth<br>16.5                                                                                                                  | YTD<br>(6.6)                                                                                                                                                                                                                                                                                                                                                                                                                                                                                                                                                                                                                                                                                                                                                                                                                                                                                                                                                                                                                                                                                                                                                                                                                                                                                                                                                                                                                                                                                                                                                                                                                                                                                                                                                                                                                                                                                                                                                                                                                                                                                                                                                                                                                                                                                                                                                                                                                                                                                                                                                                                                                                                                                                                                                                                                                                                                                                                                                                                                                                                                                                                                                                                  |
| MFs<br>FIIs Prov.<br>MFs Prov.<br>Commodities<br>Crude (US\$/bbl)<br>Gold (US\$/oz)                                                                                                                                                                                                                                                                                                                                                                                                                                                                                                    | (1,156)<br>Last close<br>92.3<br>1,766                                                                                                                           | 0.4<br>0.1                                                                                                                                                                                       | (1,761)<br>% change<br>3 mth<br>16.5<br>11.4                                                                                                          | YTD<br>(6.6)<br>12.9                                                                                                                                                                                                                                                                                                                                                                                                                                                                                                                                                                                                                                                                                                                                                                                                                                                                                                                                                                                                                                                                                                                                                                                                                                                                                                                                                                                                                                                                                                                                                                                                                                                                                                                                                                                                                                                                                                                                                                                                                                                                                                                                                                                                                                                                                                                                                                                                                                                                                                                                                                                                                                                                                                                                                                                                                                                                                                                                                                                                                                                                                                                                                                          |
| MFs<br>FIIs Prov.<br>MFs Prov.<br>Commodities<br>Crude (US\$/bbl)<br>Gold (US\$/oz)<br>Copper (US\$/mt)                                                                                                                                                                                                                                                                                                                                                                                                                                                                                | (1,156)<br>Last close<br>92.3<br>1,766<br>8,176                                                                                                                  | 0.4<br>0.1<br>(1.2)                                                                                                                                                                              | (1,761)<br>% change<br>3 mth<br>16.5<br>11.4<br>11.7                                                                                                  | YTD<br>(6.6)<br>12.9<br>7.7                                                                                                                                                                                                                                                                                                                                                                                                                                                                                                                                                                                                                                                                                                                                                                                                                                                                                                                                                                                                                                                                                                                                                                                                                                                                                                                                                                                                                                                                                                                                                                                                                                                                                                                                                                                                                                                                                                                                                                                                                                                                                                                                                                                                                                                                                                                                                                                                                                                                                                                                                                                                                                                                                                                                                                                                                                                                                                                                                                                                                                                                                                                                                                   |
| MFs<br>FIIs Prov.<br>MFs Prov.<br>Commodities<br>Crude (US\$/bbl)<br>Gold (US\$/oz)<br>Copper (US\$/mt)<br>Aluminium (US\$/mt)                                                                                                                                                                                                                                                                                                                                                                                                                                                         | (1,156)<br>Last close<br>92.3<br>1,766<br>8,176<br>2,058                                                                                                         | 0.4<br>0.1<br>(1.2)<br>(2.4)                                                                                                                                                                     | (1,761)<br>% change<br>3 mth<br>16.5<br>11.4<br>11.7<br>12.8                                                                                          | YTD<br>(6.6)<br>12.9<br>7.7<br>3.2                                                                                                                                                                                                                                                                                                                                                                                                                                                                                                                                                                                                                                                                                                                                                                                                                                                                                                                                                                                                                                                                                                                                                                                                                                                                                                                                                                                                                                                                                                                                                                                                                                                                                                                                                                                                                                                                                                                                                                                                                                                                                                                                                                                                                                                                                                                                                                                                                                                                                                                                                                                                                                                                                                                                                                                                                                                                                                                                                                                                                                                                                                                                                            |
| MFs<br>FIIs Prov.<br>MFs Prov.<br>Commodities<br>Crude (US\$/bbl)<br>Gold (US\$/oz)<br>Copper (US\$/mt)<br>Aluminium (US\$/mt)<br>Zinc (US\$/mt)                                                                                                                                                                                                                                                                                                                                                                                                                                       | (1,156)<br>Last close<br>92.3<br>1,766<br>8,176                                                                                                                  | 0.4<br>0.1<br>(1.2)                                                                                                                                                                              | (1,761)<br>% change<br>3 mth<br>16.5<br>11.4<br>11.7                                                                                                  | YTD<br>(6.6)<br>12.9<br>7.7                                                                                                                                                                                                                                                                                                                                                                                                                                                                                                                                                                                                                                                                                                                                                                                                                                                                                                                                                                                                                                                                                                                                                                                                                                                                                                                                                                                                                                                                                                                                                                                                                                                                                                                                                                                                                                                                                                                                                                                                                                                                                                                                                                                                                                                                                                                                                                                                                                                                                                                                                                                                                                                                                                                                                                                                                                                                                                                                                                                                                                                                                                                                                                   |
| MFs<br>FIIs Prov.<br>MFs Prov.<br>Commodities<br>Crude (US\$/bbl)<br>Gold (US\$/oz)<br>Copper (US\$/mt)<br>Aluminium (US\$/mt)<br>Zinc (US\$/mt)<br>Advance/Decline stocks                                                                                                                                                                                                                                                                                                                                                                                                             | (1,156)<br>Last close<br>92.3<br>1,766<br>8,176<br>2,058<br>2,073                                                                                                | 0.4<br>0.1<br>(1.2)<br>(2.4)<br>(0.7)                                                                                                                                                            | (1,761)<br>% change<br>3 mth<br>16.5<br>11.4<br>11.7<br>12.8<br>15.4                                                                                  | YTD<br>(6.6)<br>12.9<br>7.7<br>3.2<br>13.4                                                                                                                                                                                                                                                                                                                                                                                                                                                                                                                                                                                                                                                                                                                                                                                                                                                                                                                                                                                                                                                                                                                                                                                                                                                                                                                                                                                                                                                                                                                                                                                                                                                                                                                                                                                                                                                                                                                                                                                                                                                                                                                                                                                                                                                                                                                                                                                                                                                                                                                                                                                                                                                                                                                                                                                                                                                                                                                                                                                                                                                                                                                                                    |
| MFs<br>FIIs Prov.<br>MFs Prov.<br>Commodities<br>Crude (US\$/bbl)<br>Gold (US\$/oz)<br>Copper (US\$/mt)<br>Aluminium (US\$/mt)<br>Zinc (US\$/mt)                                                                                                                                                                                                                                                                                                                                                                                                                                       | (1,156)<br>Last close<br>92.3<br>1,766<br>8,176<br>2,058                                                                                                         | 0.4<br>0.1<br>(1.2)<br>(2.4)                                                                                                                                                                     | (1,761)<br>% change<br>3 mth<br>16.5<br>11.4<br>11.7<br>12.8                                                                                          | YTD<br>(6.6)<br>12.9<br>7.7<br>3.2                                                                                                                                                                                                                                                                                                                                                                                                                                                                                                                                                                                                                                                                                                                                                                                                                                                                                                                                                                                                                                                                                                                                                                                                                                                                                                                                                                                                                                                                                                                                                                                                                                                                                                                                                                                                                                                                                                                                                                                                                                                                                                                                                                                                                                                                                                                                                                                                                                                                                                                                                                                                                                                                                                                                                                                                                                                                                                                                                                                                                                                                                                                                                            |
| MFs<br>FIIs Prov.<br>MFs Prov.<br>Commodities<br>Crude (US\$/bbl)<br>Gold (US\$/oz)<br>Copper (US\$/mt)<br>Aluminium (US\$/mt)<br>Zinc (US\$/mt)<br>Advance/Decline stocks<br>(Nos)                                                                                                                                                                                                                                                                                                                                                                                                    | (1,156)<br>Last close<br>92.3<br>1,766<br>8,176<br>2,058<br>2,073<br>A                                                                                           | 0.4<br>0.1<br>(1.2)<br>(2.4)<br>(0.7)<br>B                                                                                                                                                       | (1,761)<br>% change<br>3 mth<br>16.5<br>11.4<br>11.7<br>12.8<br>15.4<br>S                                                                             | YTD<br>(6.6)<br>12.9<br>7.7<br>3.2<br>13.4<br>Total                                                                                                                                                                                                                                                                                                                                                                                                                                                                                                                                                                                                                                                                                                                                                                                                                                                                                                                                                                                                                                                                                                                                                                                                                                                                                                                                                                                                                                                                                                                                                                                                                                                                                                                                                                                                                                                                                                                                                                                                                                                                                                                                                                                                                                                                                                                                                                                                                                                                                                                                                                                                                                                                                                                                                                                                                                                                                                                                                                                                                                                                                                                                           |
| MFs<br>FIIs Prov.<br>MFs Prov.<br>Commodities<br>Crude (US\$/bbl)<br>Gold (US\$/oz)<br>Copper (US\$/mt)<br>Aluminium (US\$/mt)<br>Zinc (US\$/mt)<br>Advance/Decline stocks<br>(Nos)<br>Adv                                                                                                                                                                                                                                                                                                                                                                                             | (1,156)<br>Last close<br>92.3<br>1,766<br>8,176<br>2,058<br>2,073<br><b>A</b><br>104                                                                             | 0.4<br>0.1<br>(1.2)<br>(2.4)<br>(0.7)<br>B<br>1,325                                                                                                                                              | (1,761)<br>% change<br>3 mth<br>16.5<br>11.4<br>11.7<br>12.8<br>15.4<br>S<br>264                                                                      | YTD<br>(6.6)<br>12.9<br>7.7<br>3.2<br>13.4<br>Total<br>1,694                                                                                                                                                                                                                                                                                                                                                                                                                                                                                                                                                                                                                                                                                                                                                                                                                                                                                                                                                                                                                                                                                                                                                                                                                                                                                                                                                                                                                                                                                                                                                                                                                                                                                                                                                                                                                                                                                                                                                                                                                                                                                                                                                                                                                                                                                                                                                                                                                                                                                                                                                                                                                                                                                                                                                                                                                                                                                                                                                                                                                                                                                                                                  |
| MFs<br>FIIs Prov.<br>MFs Prov.<br>Commodities<br>Crude (US\$/bbl)<br>Gold (US\$/oz)<br>Copper (US\$/mt)<br>Aluminium (US\$/mt)<br>Zinc (US\$/mt)<br>Advance/Decline stocks<br>(Nos)<br>Adv<br>Dec<br>Unch<br>A/D ratio (x)*                                                                                                                                                                                                                                                                                                                                                            | (1,156)<br>Last close<br>92.3<br>1,766<br>8,176<br>2,058<br>2,073<br><b>A</b><br>104<br>95                                                                       | 0.4<br>0.1<br>(1.2)<br>(2.4)<br>(0.7)<br><b>B</b><br>1,325<br>884                                                                                                                                | (1,761)<br>% change<br>3 mth<br>16.5<br>11.4<br>11.7<br>12.8<br>15.4<br>\$<br>\$<br>264<br>219                                                        | YTD<br>(6.6)<br>12.9<br>7.7<br>3.2<br>13.4<br>Total<br>1,694<br>1,198                                                                                                                                                                                                                                                                                                                                                                                                                                                                                                                                                                                                                                                                                                                                                                                                                                                                                                                                                                                                                                                                                                                                                                                                                                                                                                                                                                                                                                                                                                                                                                                                                                                                                                                                                                                                                                                                                                                                                                                                                                                                                                                                                                                                                                                                                                                                                                                                                                                                                                                                                                                                                                                                                                                                                                                                                                                                                                                                                                                                                                                                                                                         |
| MFs<br>FIIs Prov.<br>MFs Prov.<br>Commodities<br>Crude (US\$/bbl)<br>Gold (US\$/oz)<br>Copper (US\$/mt)<br>Aluminium (US\$/mt)<br>Zinc (US\$/mt)<br>Advance/Decline stocks<br>(Nos)<br>Adv<br>Dec<br>Unch                                                                                                                                                                                                                                                                                                                                                                              | (1,156)<br>Last close<br>92.3<br>1,766<br>8,176<br>2,058<br>2,073<br><b>A</b><br>104<br>95<br>1                                                                  | 0.4<br>0.1<br>(1.2)<br>(2.4)<br>(0.7)<br><b>B</b><br>1,325<br>884<br>89                                                                                                                          | (1,761)<br>% change<br>3 mth<br>16.5<br>11.4<br>11.7<br>12.8<br>15.4<br>5<br>264<br>219<br>38                                                         | YTD<br>(6.6)<br>12.9<br>7.7<br>3.2<br>13.4<br>Total<br>1,694<br>1,198<br>128                                                                                                                                                                                                                                                                                                                                                                                                                                                                                                                                                                                                                                                                                                                                                                                                                                                                                                                                                                                                                                                                                                                                                                                                                                                                                                                                                                                                                                                                                                                                                                                                                                                                                                                                                                                                                                                                                                                                                                                                                                                                                                                                                                                                                                                                                                                                                                                                                                                                                                                                                                                                                                                                                                                                                                                                                                                                                                                                                                                                                                                                                                                  |
| MFs         FIIs Prov.         MFs Prov.         Commodities         Crude (US\$/bbl)         Gold (US\$/oz)         Copper (US\$/mt)         Aluminium (US\$/mt)         Zinc (US\$/mt)         Advance/Decline stocks         (Nos)         Adv         Dec         Unch         A/D ratio (x)*         *A/D excluding Unch         Trade value                                                                                                                                                                                                                                      | (1,156)<br>Last close<br>92.3<br>1,766<br>8,176<br>2,058<br>2,073<br><b>A</b><br>104<br>95<br>1                                                                  | 0.4<br>0.1<br>(1.2)<br>(2.4)<br>(0.7)<br><b>B</b><br>1,325<br>884<br>89                                                                                                                          | (1,761)<br>% change<br>3 mth<br>16.5<br>11.4<br>11.7<br>12.8<br>15.4<br>5<br>264<br>219<br>38                                                         | YTD<br>(6.6)<br>12.9<br>7.7<br>3.2<br>13.4<br>Total<br>1,694<br>1,198<br>128<br>1.4                                                                                                                                                                                                                                                                                                                                                                                                                                                                                                                                                                                                                                                                                                                                                                                                                                                                                                                                                                                                                                                                                                                                                                                                                                                                                                                                                                                                                                                                                                                                                                                                                                                                                                                                                                                                                                                                                                                                                                                                                                                                                                                                                                                                                                                                                                                                                                                                                                                                                                                                                                                                                                                                                                                                                                                                                                                                                                                                                                                                                                                                                                           |
| MFs         FIIs Prov.         MFs Prov.         Commodities         Crude (US\$/bbl)         Gold (US\$/oz)         Copper (US\$/mt)         Aluminium (US\$/mt)         Zinc (US\$/mt)         Advance/Decline stocks         (Nos)         Adv         Dec         Unch         A/D ratio (x)*         *A/D excluding Unch         Trade value         (Rs cr)                                                                                                                                                                                                                      | (1,156)<br>Last close<br>92.3<br>1,766<br>8,176<br>2,058<br>2,073<br><b>A</b><br>104<br>95<br>1                                                                  | 0.4<br>0.1<br>(1.2)<br>(2.4)<br>(0.7)<br>B<br>1,325<br>884<br>89<br>1.5                                                                                                                          | (1,761)<br>% change<br>3 mth<br>16.5<br>11.4<br>11.7<br>12.8<br>15.4<br>5<br>264<br>219<br>38                                                         | YTD<br>(6.6)<br>12.9<br>7.7<br>3.2<br>13.4<br>Total<br>1,694<br>1,198<br>128<br>1.4<br>% chg                                                                                                                                                                                                                                                                                                                                                                                                                                                                                                                                                                                                                                                                                                                                                                                                                                                                                                                                                                                                                                                                                                                                                                                                                                                                                                                                                                                                                                                                                                                                                                                                                                                                                                                                                                                                                                                                                                                                                                                                                                                                                                                                                                                                                                                                                                                                                                                                                                                                                                                                                                                                                                                                                                                                                                                                                                                                                                                                                                                                                                                                                                  |
| MFs         FIIs Prov.         MFs Prov.         Commodities         Crude (US\$/bbl)         Gold (US\$/oz)         Copper (US\$/mt)         Aluminium (US\$/mt)         Zinc (US\$/mt)         Advance/Decline stocks         (Nos)         Adv         Dec         Unch         A/D ratio (x)*         *A/D excluding Unch         Trade value         (Rs cr)         Cash NSE                                                                                                                                                                                                     | (1,156)<br>Last close<br>92.3<br>1,766<br>8,176<br>2,058<br>2,073<br><b>A</b><br>104<br>95<br>1                                                                  | 0.4<br>0.1<br>(1.2)<br>(2.4)<br>(0.7)<br><b>B</b><br>1,325<br>884<br>89<br>1.5                                                                                                                   | (1,761)<br>% change<br>3 mth<br>16.5<br>11.4<br>11.7<br>12.8<br>15.4<br>5<br>264<br>219<br>38                                                         | YTD<br>(6.6)<br>12.9<br>7.7<br>3.2<br>13.4<br>Total<br>1,694<br>1,198<br>128<br>1.4<br>% chg<br>(15.7)                                                                                                                                                                                                                                                                                                                                                                                                                                                                                                                                                                                                                                                                                                                                                                                                                                                                                                                                                                                                                                                                                                                                                                                                                                                                                                                                                                                                                                                                                                                                                                                                                                                                                                                                                                                                                                                                                                                                                                                                                                                                                                                                                                                                                                                                                                                                                                                                                                                                                                                                                                                                                                                                                                                                                                                                                                                                                                                                                                                                                                                                                        |
| MFs         FIIs Prov.         MFs Prov.         Commodities         Crude (US\$/bbl)         Gold (US\$/oz)         Copper (US\$/mt)         Aluminium (US\$/mt)         Zinc (US\$/mt)         Advance/Decline stocks         (Nos)         Adv         Dec         Unch         A/D ratio (x)*         *A/D excluding Unch         Trade value         (Rs cr)         Cash NSE         Cash BSE                                                                                                                                                                                    | (1,156)<br>Last close<br>92.3<br>1,766<br>8,176<br>2,058<br>2,073<br><b>A</b><br>104<br>95<br>1                                                                  | 0.4<br>0.1<br>(1.2)<br>(2.4)<br>(0.7)<br><b>B</b><br>1,325<br>884<br>89<br>1.5<br>1.5<br>16,082<br>2,805                                                                                         | (1,761)<br>% change<br>3 mth<br>16.5<br>11.4<br>11.7<br>12.8<br>15.4<br>5<br>264<br>219<br>38                                                         | YTD<br>(6.6)<br>12.9<br>7.7<br>3.2<br>13.4<br>Total<br>1,694<br>1,198<br>128<br>1.4<br>% chg<br>(15.7)<br>(4.9)                                                                                                                                                                                                                                                                                                                                                                                                                                                                                                                                                                                                                                                                                                                                                                                                                                                                                                                                                                                                                                                                                                                                                                                                                                                                                                                                                                                                                                                                                                                                                                                                                                                                                                                                                                                                                                                                                                                                                                                                                                                                                                                                                                                                                                                                                                                                                                                                                                                                                                                                                                                                                                                                                                                                                                                                                                                                                                                                                                                                                                                                               |
| MFs         FIIs Prov.         MFs Prov.         Commodities         Crude (US\$/bbl)         Gold (US\$/oz)         Copper (US\$/mt)         Aluminium (US\$/mt)         Zinc (US\$/mt)         Advance/Decline stocks         (Nos)         Adv         Dec         Unch         A/D ratio (x)*         *A/D excluding Unch         Trade value         (Rs cr)         Cash NSE         Cash BSE         Total Cash                                                                                                                                                                 | (1,156)<br>Last close<br>92.3<br>1,766<br>8,176<br>2,058<br>2,073<br><b>A</b><br>104<br>95<br>1                                                                  | 0.4<br>0.1<br>(1.2)<br>(2.4)<br>0.7)<br><b>B</b><br>1,325<br>884<br>89<br>1.5<br>1.5<br>16,082<br>2,805<br>18,886                                                                                | (1,761)<br>% change<br>3 mth<br>16.5<br>11.4<br>11.7<br>12.8<br>15.4<br>5<br>264<br>219<br>38                                                         | YTD<br>(6.6)<br>12.9<br>7.7<br>3.2<br>13.4<br>Total<br>1,694<br>1,198<br>128<br>1.4<br>% chg<br>(15.7)                                                                                                                                                                                                                                                                                                                                                                                                                                                                                                                                                                                                                                                                                                                                                                                                                                                                                                                                                                                                                                                                                                                                                                                                                                                                                                                                                                                                                                                                                                                                                                                                                                                                                                                                                                                                                                                                                                                                                                                                                                                                                                                                                                                                                                                                                                                                                                                                                                                                                                                                                                                                                                                                                                                                                                                                                                                                                                                                                                                                                                                                                        |
| MFs         FIIs Prov.         MFs Prov.         Commodities         Crude (US\$/bbl)         Gold (US\$/oz)         Copper (US\$/mt)         Aluminium (US\$/mt)         Zinc (US\$/mt)         Advance/Decline stocks         (Nos)         Adv         Dec         Unch         A/D ratio (x)*         *A/D excluding Unch         Trade value         (Rs cr)         Cash NSE         Cash BSE         Total Cash         Delivery (%)                                                                                                                                            | (1,156)<br>Last close<br>92.3<br>1,766<br>8,176<br>2,058<br>2,073<br><b>A</b><br>104<br>95<br>1                                                                  | 0.4<br>0.1<br>(1.2)<br>(2.4)<br>(0.7)<br>1,325<br>884<br>89<br>1.5<br>16,082<br>2,805<br>18,886<br>42.8                                                                                          | (1,761)<br>% change<br>3 mth<br>16.5<br>11.4<br>11.7<br>12.8<br>15.4<br>5<br>264<br>219<br>38                                                         | YTD<br>(6.6)<br>12.9<br>7.7<br>3.2<br>13.4<br>Total<br>1,694<br>1,198<br>128<br>1.4<br>% chg<br>(15.7)<br>(19)<br>(14.3)                                                                                                                                                                                                                                                                                                                                                                                                                                                                                                                                                                                                                                                                                                                                                                                                                                                                                                                                                                                                                                                                                                                                                                                                                                                                                                                                                                                                                                                                                                                                                                                                                                                                                                                                                                                                                                                                                                                                                                                                                                                                                                                                                                                                                                                                                                                                                                                                                                                                                                                                                                                                                                                                                                                                                                                                                                                                                                                                                                                                                                                                      |
| MFs         FIIs Prov.         MFs Prov.         Commodities         Crude (US\$/bbl)         Gold (US\$/oz)         Copper (US\$/mt)         Aluminium (US\$/mt)         Zinc (US\$/mt)         Advance/Decline stocks         (Nos)         Adv         Dec         Unch         A/D ratio (x)*         *A/D excluding Unch         Trade value         (Rs cr)         Cash NSE         Cash BSE         Total Cash         Delivery (%)         Derivatives                                                                                                                        | (1,156)<br>Last close<br>92.3<br>1,766<br>8,176<br>2,058<br>2,073<br><b>A</b><br>104<br>95<br>1                                                                  | 0.4<br>0.1<br>(1.2)<br>(2.4)<br>0.7)<br><b>B</b><br>1,325<br>884<br>89<br>1.5<br>1.5<br>16,082<br>2,805<br>18,886                                                                                | (1,761)<br>% change<br>3 mth<br>16.5<br>11.4<br>11.7<br>12.8<br>15.4<br>\$<br>264<br>219<br>38<br>1.2                                                 | YTD<br>(6.6)<br>12.9<br>7.7<br>3.2<br>13.4<br>Total<br>1,694<br>1,198<br>128<br>1.4<br>% chg<br>(15.7)<br>(4.9)                                                                                                                                                                                                                                                                                                                                                                                                                                                                                                                                                                                                                                                                                                                                                                                                                                                                                                                                                                                                                                                                                                                                                                                                                                                                                                                                                                                                                                                                                                                                                                                                                                                                                                                                                                                                                                                                                                                                                                                                                                                                                                                                                                                                                                                                                                                                                                                                                                                                                                                                                                                                                                                                                                                                                                                                                                                                                                                                                                                                                                                                               |
| MFs         FIIs Prov.         MFs Prov.         Commodities         Crude (US\$/bbl)         Gold (US\$/oz)         Copper (US\$/mt)         Aluminium (US\$/mt)         Zinc (US\$/mt)         Advance/Decline stocks         (Nos)         Adv         Dec         Unch         A/D ratio (x)*         *A/D excluding Unch         Trade value         (Rs cr)         Cash NSE         Cash BSE         Total Cash         Delivery (%)                                                                                                                                            | (1,156)<br>Last close<br>92.3<br>1,766<br>8,176<br>2,058<br>2,073<br><b>A</b><br>104<br>95<br>1                                                                  | 0.4<br>0.1<br>(1.2)<br>(2.4)<br>(0.7)<br>1,325<br>884<br>89<br>1.5<br>16,082<br>2,805<br>18,886<br>42.8<br>171,549                                                                               | (1,761)<br>% change<br>3 mth<br>16.5<br>11.4<br>11.7<br>12.8<br>15.4<br>\$<br>\$<br>264<br>219<br>38                                                  | YTD<br>(6.6)<br>12.9<br>7.7<br>3.2<br>13.4<br>Total<br>1,694<br>1,198<br>128<br>1.4<br>% chg<br>(15.7)<br>(19)<br>(14.3)                                                                                                                                                                                                                                                                                                                                                                                                                                                                                                                                                                                                                                                                                                                                                                                                                                                                                                                                                                                                                                                                                                                                                                                                                                                                                                                                                                                                                                                                                                                                                                                                                                                                                                                                                                                                                                                                                                                                                                                                                                                                                                                                                                                                                                                                                                                                                                                                                                                                                                                                                                                                                                                                                                                                                                                                                                                                                                                                                                                                                                                                      |
| MFs         FIIs Prov.         MFs Prov.         Commodities         Crude (US\$/bbl)         Gold (US\$/oz)         Copper (US\$/mt)         Aluminium (US\$/mt)         Zinc (US\$/mt)         Advance/Decline stocks         (Nos)         Adv         Dec         Unch         A/D ratio (x)*         *A/D excluding Unch         Trade value         (Rs cr)         Cash NSE         Cash BSE         Total Cash         Delivery (%)         Derivatives                                                                                                                        | (1,156)<br>Last close<br>92.3<br>1,766<br>8,176<br>2,058<br>2,073<br><b>A</b><br>104<br>95<br>1<br>1.1                                                           | 0.4<br>0.1<br>(1.2)<br>(2.4)<br>(0.7)<br>1,325<br>884<br>89<br>1.5<br>16,082<br>2,805<br>18,886<br>42.8<br>171,549                                                                               | (1,761)<br>% change<br>3 mth<br>16.5<br>11.4<br>11.7<br>12.8<br>15.4<br>S<br>264<br>219<br>38<br>1.2<br>                                              | YTD<br>(6.6)<br>12.9<br>7.7<br>3.2<br>13.4<br>Total<br>1,694<br>1,198<br>128<br>1.4<br>(15.7)<br>(14.3)<br>-<br>(29.8)                                                                                                                                                                                                                                                                                                                                                                                                                                                                                                                                                                                                                                                                                                                                                                                                                                                                                                                                                                                                                                                                                                                                                                                                                                                                                                                                                                                                                                                                                                                                                                                                                                                                                                                                                                                                                                                                                                                                                                                                                                                                                                                                                                                                                                                                                                                                                                                                                                                                                                                                                                                                                                                                                                                                                                                                                                                                                                                                                                                                                                                                        |
| MFs         FIIs Prov.         MFs Prov.         Commodities         Crude (US\$/bbl)         Gold (US\$/oz)         Copper (US\$/mt)         Aluminium (US\$/mt)         Zinc (US\$/mt)         Advance/Decline stocks         (Nos)         Adv         Dec         Unch         A/D ratio (x)*         *A/D excluding Unch         Trade value         (Rs cr)         Cash NSE         Cash BSE         Total Cash         Delivery (%)         Derivatives         Currency                                                                                                       | (1,156)<br>Last close<br>92.3<br>1,766<br>8,176<br>2,058<br>2,073<br>A<br>104<br>95<br>1<br>1<br>1.1                                                             | 0.4<br>0.1<br>(1.2)<br>(2.4)<br>(0.7)<br>1,325<br>884<br>89<br>1.5<br>16,082<br>2,805<br>18,886<br>42.8<br>171,549                                                                               | (1,761)<br>% change<br>3 mth<br>16.5<br>11.4<br>11.7<br>12.8<br>15.4<br>S<br>264<br>219<br>38<br>1.2<br>% change<br>3 mth                             | YTD<br>(6.6)<br>12.9<br>7.7<br>3.2<br>13.4<br>Total<br>1,694<br>1,198<br>128<br>1.4<br>(15.7)<br>(14.3)<br>(14.3)<br>-<br>(29.8)<br>YTD                                                                                                                                                                                                                                                                                                                                                                                                                                                                                                                                                                                                                                                                                                                                                                                                                                                                                                                                                                                                                                                                                                                                                                                                                                                                                                                                                                                                                                                                                                                                                                                                                                                                                                                                                                                                                                                                                                                                                                                                                                                                                                                                                                                                                                                                                                                                                                                                                                                                                                                                                                                                                                                                                                                                                                                                                                                                                                                                                                                                                                                       |
| MFs         FIIs Prov.         MFs Prov.         Commodities         Crude (US\$/bbl)         Gold (US\$/oz)         Copper (US\$/mt)         Aluminium (US\$/mt)         Zinc (US\$/mt)         Advance/Decline stocks         (Nos)         Adv         Dec         Unch         A/D ratio (x)*         *A/D excluding Unch         Trade value         (Rs cr)         Cash NSE         Cash BSE         Total Cash         Delivery (%)         Derivatives         Currency         Rs/US\$                                                                                       | (1,156)<br>Last close<br>92.3<br>1,766<br>8,176<br>2,058<br>2,073<br>A<br>104<br>95<br>1<br>1<br>1.1<br>1.1                                                      | 0.4<br>0.1<br>(1.2)<br>(2.4)<br>(0.7)<br>1,325<br>884<br>89<br>1.5<br>16,082<br>2,805<br>18,886<br>42.8<br>171,549<br>1 day<br>0.0                                                               | (1,761)<br>% change<br>3 mth<br>16.5<br>11.4<br>11.7<br>12.8<br>15.4<br>S<br>264<br>219<br>38<br>1.2<br>% change<br>3 mth<br>6.6                      | YTD<br>(6.6)<br>12.9<br>7.7<br>3.2<br>13.4<br>Total<br>1,694<br>1,198<br>128<br>1.4<br>(15.7)<br>(14.3)<br>-<br>(29.8)<br>YTD<br>(0.8)                                                                                                                                                                                                                                                                                                                                                                                                                                                                                                                                                                                                                                                                                                                                                                                                                                                                                                                                                                                                                                                                                                                                                                                                                                                                                                                                                                                                                                                                                                                                                                                                                                                                                                                                                                                                                                                                                                                                                                                                                                                                                                                                                                                                                                                                                                                                                                                                                                                                                                                                                                                                                                                                                                                                                                                                                                                                                                                                                                                                                                                        |
| MFs         FIIs Prov.         MFs Prov.         Commodities         Crude (US\$/bbl)         Gold (US\$/oz)         Copper (US\$/mt)         Aluminium (US\$/mt)         Zinc (US\$/mt)         Advance/Decline stocks         (Nos)         Adv         Dec         Unch         A/D ratio (x)*         *A/D excluding Unch         Trade value         (Rs cr)         Cash NSE         Cash BSE         Total Cash         Delivery (%)         Derivatives         Currency         Rs/US\$         Rs/EUR                                                                        | (1,156)<br>Last close<br>92.3<br>1,766<br>8,176<br>2,058<br>2,073<br>A<br>104<br>95<br>1<br>1<br>1.1<br>1.1<br>Last close<br>53.48<br>69.05                      | 0.4<br>0.1<br>(1.2)<br>(2.4)<br>(0.7)<br><b>B</b><br>1,325<br>884<br>89<br>1.5<br>1.5<br>16,082<br>2,805<br>18,886<br>42.8<br>171,549<br><b>1 day</b><br>0.0<br>(0.4)                            | (1,761)<br>% change<br>3 mth<br>16.5<br>11.4<br>11.7<br>12.8<br>15.4<br>S<br>264<br>219<br>38<br>1.2<br>% change<br>3 mth<br>6.6<br>3.0               | YTD<br>(6.6)<br>12.9<br>7.7<br>3.2<br>13.4<br>Total<br>1,694<br>1,198<br>128<br>1.4<br>(15.7)<br>(14.3)<br>(14.3)<br>-<br>(29.8)<br>YTD<br>(0.8)<br>(0.4)                                                                                                                                                                                                                                                                                                                                                                                                                                                                                                                                                                                                                                                                                                                                                                                                                                                                                                                                                                                                                                                                                                                                                                                                                                                                                                                                                                                                                                                                                                                                                                                                                                                                                                                                                                                                                                                                                                                                                                                                                                                                                                                                                                                                                                                                                                                                                                                                                                                                                                                                                                                                                                                                                                                                                                                                                                                                                                                                                                                                                                     |
| MFs         FIIs Prov.         MFs Prov.         Commodities         Crude (US\$/bbl)         Gold (US\$/oz)         Copper (US\$/mt)         Aluminium (US\$/mt)         Zinc (US\$/mt)         Advance/Decline stocks         (Nos)         Adv         Dec         Unch         A/D ratio (x)*         *A/D excluding Unch         Trade value         (Rs cr)         Cash NSE         Cash BSE         Total Cash         Delivery (%)         Derivatives         Currency         Rs/US\$         Rs/EUR         US\$/GBP         US\$/EUR         Yen/US\$                     | (1,156)<br>Last close<br>92.3<br>1,766<br>8,176<br>2,058<br>2,073<br>A<br>104<br>955<br>1<br>1.1<br>1.1<br>Last close<br>53.48<br>69.05<br>1.62                  | 0.4<br>0.1<br>(1.2)<br>(2.4)<br>(0.7)<br><b>B</b><br>1,325<br>884<br>89<br>1.5<br>1.5<br>16,082<br>2,805<br>18,886<br>42.8<br>171,549<br><b>1 day</b><br>0.0<br>(0.4)<br>0.1                     | (1,761)<br>% change<br>3 mth<br>16.5<br>11.4<br>11.7<br>12.8<br>15.4<br>S<br>264<br>219<br>38<br>1.2<br>% change<br>3 mth<br>6.6<br>3.0<br>4.2        | YTD<br>(6.6)<br>12.9<br>7.7<br>3.2<br>13.4<br>Total<br>1,694<br>1,198<br>128<br>1.4<br>(15.7)<br>(14.3)<br>(14.3)<br>-<br>(29.8)<br>YTD<br>(0.8)<br>(0.4)<br>4.4                                                                                                                                                                                                                                                                                                                                                                                                                                                                                                                                                                                                                                                                                                                                                                                                                                                                                                                                                                                                                                                                                                                                                                                                                                                                                                                                                                                                                                                                                                                                                                                                                                                                                                                                                                                                                                                                                                                                                                                                                                                                                                                                                                                                                                                                                                                                                                                                                                                                                                                                                                                                                                                                                                                                                                                                                                                                                                                                                                                                                              |
| MFs         FIIs Prov.         MFs Prov.         Commodities         Crude (US\$/bbl)         Gold (US\$/oz)         Copper (US\$/mt)         Aluminium (US\$/mt)         Zinc (US\$/mt)         Advance/Decline stocks         (Nos)         Adv         Dec         Unch         A/D ratio (x)*         *A/D excluding Unch         Trade value         (Rs cr)         Cash NSE         Cash BSE         Total Cash         Delivery (%)         Derivatives         Currency         Rs/US\$         Rs/EUR         US\$/GBP         US\$/EUR                                      | (1,156)<br>Last close<br>92.3<br>1,766<br>8,176<br>2,058<br>2,073<br>A<br>104<br>955<br>1<br>1.1<br>1.1<br>Last close<br>53.48<br>69.05<br>1.62<br>1.29<br>77.85 | 0.4<br>0.1<br>(1.2)<br>(2.4)<br>(0.7)<br><b>B</b><br>1,325<br>884<br>89<br>1.5<br>16,082<br>2,805<br>18,886<br>42.8<br>171,549<br><b>1 day</b><br>0.0<br>(0.4)<br>0.1<br>0.1<br>0.1              | (1,761)<br>% change<br>3 mth<br>16.5<br>11.4<br>11.7<br>12.8<br>15.4<br>S<br>264<br>219<br>38<br>1.2<br>% change<br>3 mth<br>6.6<br>3.0<br>4.2<br>3.6 | YTD<br>(6.6)<br>12.9<br>7.7<br>3.2<br>13.4<br>Total<br>1,694<br>1,198<br>128<br>1.4<br>(15.7)<br>(4.9)<br>(14.3)<br>-<br>(29.8)<br>YTD<br>(0.8)<br>(0.4)<br>4.4<br>(0.1)<br>(1.2)                                                                                                                                                                                                                                                                                                                                                                                                                                                                                                                                                                                                                                                                                                                                                                                                                                                                                                                                                                                                                                                                                                                                                                                                                                                                                                                                                                                                                                                                                                                                                                                                                                                                                                                                                                                                                                                                                                                                                                                                                                                                                                                                                                                                                                                                                                                                                                                                                                                                                                                                                                                                                                                                                                                                                                                                                                                                                                                                                                                                             |
| MFs         FIIs Prov.         MFs Prov.         Commodities         Crude (US\$/bbl)         Gold (US\$/oz)         Copper (US\$/mt)         Aluminium (US\$/mt)         Zinc (US\$/mt)         Advance/Decline stocks         (Nos)         Adv         Dec         Unch         A/D ratio (x)*         *A/D excluding Unch         Trade value         (Rs cr)         Cash NSE         Cash BSE         Total Cash         Delivery (%)         Derivatives         Currency         Rs/US\$         Rs/EUR         US\$/GBP         US\$/EUR         Yen/US\$         Bond market | (1,156)<br>Last close<br>92.3<br>1,766<br>8,176<br>2,058<br>2,073<br>A<br>104<br>955<br>1<br>1.1<br>1.1<br>Last close<br>53.48<br>69.05<br>1.62<br>1.29<br>77.85 | 0.4<br>0.1<br>(1.2)<br>(2.4)<br>(0.7)<br>B<br>1,325<br>884<br>89<br>1.5<br>884<br>89<br>1.5<br>16,082<br>2,805<br>18,886<br>42.8<br>171,549<br>1 day<br>0.0<br>(0.4)<br>0.1<br>0.1<br>0.1<br>0.0 | (1,761)<br>% change<br>3 mth<br>16.5<br>11.4<br>11.7<br>12.8<br>15.4<br>S<br>264<br>219<br>38<br>1.2<br>% change<br>3 mth<br>6.6<br>3.0<br>4.2<br>3.6 | YTD<br>(6.6)<br>12.9<br>7.7<br>3.2<br>13.4<br>Total<br>1,694<br>1,198<br>128<br>1.4<br>(15.7)<br>(14.3)<br>(14.3)<br>(14.3)<br>(14.3)<br>(14.3)<br>(14.3)<br>(14.3)<br>(0.4)<br>(0.8)<br>(0.4)<br>(0.4)<br>(0.4)<br>(0.4)<br>(0.4)<br>(0.2)<br>(0.4)<br>(0.2)<br>(0.4)<br>(0.4)<br>(0.4)<br>(0.4)<br>(0.4)<br>(0.4)<br>(0.4)<br>(0.4)<br>(0.4)<br>(0.4)<br>(0.4)<br>(0.4)<br>(0.4)<br>(0.4)<br>(0.4)<br>(0.4)<br>(0.4)<br>(0.4)<br>(0.4)<br>(0.4)<br>(0.4)<br>(0.4)<br>(0.4)<br>(0.4)<br>(0.4)<br>(0.4)<br>(0.4)<br>(0.4)<br>(0.4)<br>(0.4)<br>(0.4)<br>(0.4)<br>(0.4)<br>(0.4)<br>(0.4)<br>(0.4)<br>(0.4)<br>(0.4)<br>(0.4)<br>(0.4)<br>(0.4)<br>(0.4)<br>(0.4)<br>(0.4)<br>(0.4)<br>(0.4)<br>(0.4)<br>(0.4)<br>(0.4)<br>(0.4)<br>(0.4)<br>(0.4)<br>(0.4)<br>(0.4)<br>(0.4)<br>(0.4)<br>(0.4)<br>(0.4)<br>(0.4)<br>(0.4)<br>(0.4)<br>(0.4)<br>(0.4)<br>(0.4)<br>(0.4)<br>(0.4)<br>(0.4)<br>(0.4)<br>(0.4)<br>(0.4)<br>(0.4)<br>(0.4)<br>(0.4)<br>(0.4)<br>(0.4)<br>(0.4)<br>(0.4)<br>(0.4)<br>(0.4)<br>(0.4)<br>(0.4)<br>(0.4)<br>(0.4)<br>(0.4)<br>(0.4)<br>(0.4)<br>(0.4)<br>(0.4)<br>(0.4)<br>(0.4)<br>(0.4)<br>(0.4)<br>(0.4)<br>(0.4)<br>(0.4)<br>(0.4)<br>(0.4)<br>(0.4)<br>(0.4)<br>(0.4)<br>(0.4)<br>(0.4)<br>(0.4)<br>(0.4)<br>(0.4)<br>(0.4)<br>(0.4)<br>(0.4)<br>(0.4)<br>(0.4)<br>(0.4)<br>(0.4)<br>(0.4)<br>(0.4)<br>(0.4)<br>(0.4)<br>(0.4)<br>(0.4)<br>(0.4)<br>(0.4)<br>(0.4)<br>(0.4)<br>(0.4)<br>(0.4)<br>(0.4)<br>(0.4)<br>(0.4)<br>(0.4)<br>(0.4)<br>(0.4)<br>(0.4)<br>(0.4)<br>(0.4)<br>(0.4)<br>(0.4)<br>(0.4)<br>(0.4)<br>(0.4)<br>(0.4)<br>(0.4)<br>(0.4)<br>(0.4)<br>(0.4)<br>(0.4)<br>(0.4)<br>(0.4)<br>(0.4)<br>(0.4)<br>(0.4)<br>(0.4)<br>(0.4)<br>(0.4)<br>(0.4)<br>(0.4)<br>(0.4)<br>(0.4)<br>(0.4)<br>(0.4)<br>(0.4)<br>(0.4)<br>(0.4)<br>(0.4)<br>(0.4)<br>(0.4)<br>(0.4)<br>(0.4)<br>(0.4)<br>(0.4)<br>(0.4)<br>(0.4)<br>(0.4)<br>(0.4)<br>(0.4)<br>(0.4)<br>(0.4)<br>(0.4)<br>(0.4)<br>(0.4)<br>(0.4)<br>(0.4)<br>(0.4)<br>(0.4)<br>(0.4)<br>(0.4)<br>(0.4)<br>(0.4)<br>(0.4)<br>(0.4)<br>(0.4)<br>(0.4)<br>(0.4)<br>(0.4)<br>(0.4)<br>(0.4)<br>(0.4)<br>(0.4)<br>(0.4)<br>(0.4)<br>(0.4)<br>(0.4)<br>(0.4)<br>(0.4)<br>(0.4)<br>(0.4)<br>(0.4)<br>(0.4)<br>(0.4)<br>(0.4)<br>(0.4)<br>(0.4)<br>(0.4)<br>(0.4)<br>(0.4)<br>(0.4)<br>(0.4)<br>(0.4)<br>(0.4)<br>(0.4)<br>(0.4)<br>(0.4)<br>(0.4)<br>(0.4)<br>(0.4)<br>(0.4)<br>(0.4)<br>(0.4)<br>(0.4)<br>(0.4)<br>(0.4)<br>(0.4)<br>(0.4)<br>(0.4)<br>(0.4)<br>(0.4)<br>(0.4)<br>(0.4)<br>(0.4)<br>(0.4)<br>(0.4)<br>(0.4)<br>(0.4)<br>(0.4)<br>(0.4)<br>(0.4)<br>(0.4)<br>(0.4)<br>(0.4)<br>(0.4)<br>(0.4)<br>(0.4)<br>(0.4)<br>(0.4)<br>(0.4)<br>(0.4)<br>(0.4)<br>(0.4)<br>(0.4)<br>(0.4)<br>(0.4)<br>(0.4)<br>(0.4)<br>(0.4)<br>(0.4)<br>(0.4)<br>(0.4)<br>(0.4)<br>(0.4)<br>(0.4)<br>(0.4)<br>(0.4)<br>(0.4)<br>(0.4)<br>(0.4)<br>(0.4)<br>(0.4)<br>(0.4)<br>(0.4)<br>(0.4)<br>(0.4)<br>(0.4)<br>(0.4)<br>(0.4)<br>(0.4)<br>(0.4)<br>(0.4)<br>(0.4)<br>(0.4)<br>(0.4)<br>(0.4)<br>(0.4)<br>(0.4)<br>(0.4)<br>(0.4)<br>(0.4)<br>(0.4)<br>(0.4)<br>(0.4)<br>(0.4)<br>(0.4)<br>(0.4)<br>(0.4)<br>(0.4)<br>(0.4)<br>(0.4)<br>(0.4)<br>(0.4)<br>(0.4)<br>(0.4)<br>(0.4)<br>(0.4)<br>(0.4)<br>(0.4)<br>(0.4 |
| MFs         FIIs Prov.         MFs Prov.         Commodities         Crude (US\$/bbl)         Gold (US\$/oz)         Copper (US\$/mt)         Aluminium (US\$/mt)         Zinc (US\$/mt)         Advance/Decline stocks         (Nos)         Adv         Dec         Unch         A/D ratio (x)*         *A/D excluding Unch         Trade value         (Rs cr)         Cash NSE         Cash BSE         Total Cash         Delivery (%)         Derivatives         Currency         Rs/US\$         Rs/EUR         US\$/GBP         US\$/EUR         Yen/US\$                     | (1,156)<br>Last close<br>92.3<br>1,766<br>8,176<br>2,058<br>2,073<br>A<br>104<br>955<br>1<br>1.1<br>1.1<br>Last close<br>53.48<br>69.05<br>1.62<br>1.29<br>77.85 | 0.4<br>0.1<br>(1.2)<br>(2.4)<br>(0.7)<br><b>B</b><br>1,325<br>884<br>89<br>1.5<br>16,082<br>2,805<br>18,886<br>42.8<br>171,549<br><b>1 day</b><br>0.0<br>(0.4)<br>0.1<br>0.1<br>0.1              | (1,761)<br>% change<br>3 mth<br>16.5<br>11.4<br>11.7<br>12.8<br>15.4<br>S<br>264<br>219<br>38<br>1.2<br>% change<br>3 mth<br>6.6<br>3.0<br>4.2<br>3.6 | YTD<br>(6.6)<br>12.9<br>7.7<br>3.2<br>13.4<br>Total<br>1,694<br>1,198<br>128<br>1.4<br>(15.7)<br>(4.9)<br>(14.3)<br>-<br>(29.8)<br>YTD<br>(0.8)<br>(0.4)<br>4.4<br>(0.1)<br>(1.2)                                                                                                                                                                                                                                                                                                                                                                                                                                                                                                                                                                                                                                                                                                                                                                                                                                                                                                                                                                                                                                                                                                                                                                                                                                                                                                                                                                                                                                                                                                                                                                                                                                                                                                                                                                                                                                                                                                                                                                                                                                                                                                                                                                                                                                                                                                                                                                                                                                                                                                                                                                                                                                                                                                                                                                                                                                                                                                                                                                                                             |