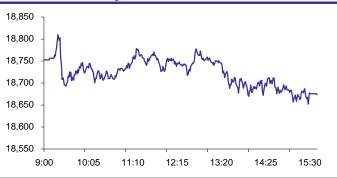

September 25, 2012

| Indian market                                                                                                                                                                                                                                                                                                                                                                                                                                                                                                                                                                          |                                                                                                                                                                  |                                                                                                                                                                                                  | % change                                                                                                                                              |                                                                                                                                                                                                                                                                                                                                                                                                                                                                                                                                                                                                                                                                                                                                                                                                                                                                                                                                                                                                                                                                                                                                                                                                                                                                                                                                                                                                                                                                                                                                                                                                                                                                                                                                                                                                                                                                                                                                                                                                                                                                                                                                                                                                                                                                                                                                                                                                                                                                                                                                                                                                                                                                                                                                                                                                                                                                                                                                                                                                                                                                                                                                                                                               |
|----------------------------------------------------------------------------------------------------------------------------------------------------------------------------------------------------------------------------------------------------------------------------------------------------------------------------------------------------------------------------------------------------------------------------------------------------------------------------------------------------------------------------------------------------------------------------------------|------------------------------------------------------------------------------------------------------------------------------------------------------------------|--------------------------------------------------------------------------------------------------------------------------------------------------------------------------------------------------|-------------------------------------------------------------------------------------------------------------------------------------------------------|-----------------------------------------------------------------------------------------------------------------------------------------------------------------------------------------------------------------------------------------------------------------------------------------------------------------------------------------------------------------------------------------------------------------------------------------------------------------------------------------------------------------------------------------------------------------------------------------------------------------------------------------------------------------------------------------------------------------------------------------------------------------------------------------------------------------------------------------------------------------------------------------------------------------------------------------------------------------------------------------------------------------------------------------------------------------------------------------------------------------------------------------------------------------------------------------------------------------------------------------------------------------------------------------------------------------------------------------------------------------------------------------------------------------------------------------------------------------------------------------------------------------------------------------------------------------------------------------------------------------------------------------------------------------------------------------------------------------------------------------------------------------------------------------------------------------------------------------------------------------------------------------------------------------------------------------------------------------------------------------------------------------------------------------------------------------------------------------------------------------------------------------------------------------------------------------------------------------------------------------------------------------------------------------------------------------------------------------------------------------------------------------------------------------------------------------------------------------------------------------------------------------------------------------------------------------------------------------------------------------------------------------------------------------------------------------------------------------------------------------------------------------------------------------------------------------------------------------------------------------------------------------------------------------------------------------------------------------------------------------------------------------------------------------------------------------------------------------------------------------------------------------------------------------------------------------------|
|                                                                                                                                                                                                                                                                                                                                                                                                                                                                                                                                                                                        | Last close                                                                                                                                                       | 1 day                                                                                                                                                                                            | 3 mth                                                                                                                                                 | YTD                                                                                                                                                                                                                                                                                                                                                                                                                                                                                                                                                                                                                                                                                                                                                                                                                                                                                                                                                                                                                                                                                                                                                                                                                                                                                                                                                                                                                                                                                                                                                                                                                                                                                                                                                                                                                                                                                                                                                                                                                                                                                                                                                                                                                                                                                                                                                                                                                                                                                                                                                                                                                                                                                                                                                                                                                                                                                                                                                                                                                                                                                                                                                                                           |
| Sensex                                                                                                                                                                                                                                                                                                                                                                                                                                                                                                                                                                                 | 18,673                                                                                                                                                           | (0.4)                                                                                                                                                                                            | 10.6                                                                                                                                                  | 20.8                                                                                                                                                                                                                                                                                                                                                                                                                                                                                                                                                                                                                                                                                                                                                                                                                                                                                                                                                                                                                                                                                                                                                                                                                                                                                                                                                                                                                                                                                                                                                                                                                                                                                                                                                                                                                                                                                                                                                                                                                                                                                                                                                                                                                                                                                                                                                                                                                                                                                                                                                                                                                                                                                                                                                                                                                                                                                                                                                                                                                                                                                                                                                                                          |
| Nifty                                                                                                                                                                                                                                                                                                                                                                                                                                                                                                                                                                                  | 5,670                                                                                                                                                            | (0.4)                                                                                                                                                                                            | 10.9                                                                                                                                                  | 22.6                                                                                                                                                                                                                                                                                                                                                                                                                                                                                                                                                                                                                                                                                                                                                                                                                                                                                                                                                                                                                                                                                                                                                                                                                                                                                                                                                                                                                                                                                                                                                                                                                                                                                                                                                                                                                                                                                                                                                                                                                                                                                                                                                                                                                                                                                                                                                                                                                                                                                                                                                                                                                                                                                                                                                                                                                                                                                                                                                                                                                                                                                                                                                                                          |
| BSE 100                                                                                                                                                                                                                                                                                                                                                                                                                                                                                                                                                                                | 2,283                                                                                                                                                            | (0.2)                                                                                                                                                                                            | 10.2                                                                                                                                                  | 23.4                                                                                                                                                                                                                                                                                                                                                                                                                                                                                                                                                                                                                                                                                                                                                                                                                                                                                                                                                                                                                                                                                                                                                                                                                                                                                                                                                                                                                                                                                                                                                                                                                                                                                                                                                                                                                                                                                                                                                                                                                                                                                                                                                                                                                                                                                                                                                                                                                                                                                                                                                                                                                                                                                                                                                                                                                                                                                                                                                                                                                                                                                                                                                                                          |
| BSE 200                                                                                                                                                                                                                                                                                                                                                                                                                                                                                                                                                                                | 7,124                                                                                                                                                            | (0.1)                                                                                                                                                                                            | 9.9                                                                                                                                                   | 23.3                                                                                                                                                                                                                                                                                                                                                                                                                                                                                                                                                                                                                                                                                                                                                                                                                                                                                                                                                                                                                                                                                                                                                                                                                                                                                                                                                                                                                                                                                                                                                                                                                                                                                                                                                                                                                                                                                                                                                                                                                                                                                                                                                                                                                                                                                                                                                                                                                                                                                                                                                                                                                                                                                                                                                                                                                                                                                                                                                                                                                                                                                                                                                                                          |
| CNX Midcap                                                                                                                                                                                                                                                                                                                                                                                                                                                                                                                                                                             | 7,664                                                                                                                                                            | 2.0                                                                                                                                                                                              | 7.7                                                                                                                                                   | 25.4                                                                                                                                                                                                                                                                                                                                                                                                                                                                                                                                                                                                                                                                                                                                                                                                                                                                                                                                                                                                                                                                                                                                                                                                                                                                                                                                                                                                                                                                                                                                                                                                                                                                                                                                                                                                                                                                                                                                                                                                                                                                                                                                                                                                                                                                                                                                                                                                                                                                                                                                                                                                                                                                                                                                                                                                                                                                                                                                                                                                                                                                                                                                                                                          |
| BSE Smallcap<br>Developed market                                                                                                                                                                                                                                                                                                                                                                                                                                                                                                                                                       | 6,867                                                                                                                                                            | 0.8                                                                                                                                                                                              | 6.9<br>% change                                                                                                                                       | 23.7                                                                                                                                                                                                                                                                                                                                                                                                                                                                                                                                                                                                                                                                                                                                                                                                                                                                                                                                                                                                                                                                                                                                                                                                                                                                                                                                                                                                                                                                                                                                                                                                                                                                                                                                                                                                                                                                                                                                                                                                                                                                                                                                                                                                                                                                                                                                                                                                                                                                                                                                                                                                                                                                                                                                                                                                                                                                                                                                                                                                                                                                                                                                                                                          |
|                                                                                                                                                                                                                                                                                                                                                                                                                                                                                                                                                                                        | Last close                                                                                                                                                       | 1 day                                                                                                                                                                                            | 3 mth                                                                                                                                                 | YTD                                                                                                                                                                                                                                                                                                                                                                                                                                                                                                                                                                                                                                                                                                                                                                                                                                                                                                                                                                                                                                                                                                                                                                                                                                                                                                                                                                                                                                                                                                                                                                                                                                                                                                                                                                                                                                                                                                                                                                                                                                                                                                                                                                                                                                                                                                                                                                                                                                                                                                                                                                                                                                                                                                                                                                                                                                                                                                                                                                                                                                                                                                                                                                                           |
| Dow Jones                                                                                                                                                                                                                                                                                                                                                                                                                                                                                                                                                                              | 13,559                                                                                                                                                           | (0.2)                                                                                                                                                                                            | 8.4                                                                                                                                                   | 11.0                                                                                                                                                                                                                                                                                                                                                                                                                                                                                                                                                                                                                                                                                                                                                                                                                                                                                                                                                                                                                                                                                                                                                                                                                                                                                                                                                                                                                                                                                                                                                                                                                                                                                                                                                                                                                                                                                                                                                                                                                                                                                                                                                                                                                                                                                                                                                                                                                                                                                                                                                                                                                                                                                                                                                                                                                                                                                                                                                                                                                                                                                                                                                                                          |
| Nasdaq                                                                                                                                                                                                                                                                                                                                                                                                                                                                                                                                                                                 | 3,161                                                                                                                                                            | (0.6)                                                                                                                                                                                            | 11.4                                                                                                                                                  | 21.3                                                                                                                                                                                                                                                                                                                                                                                                                                                                                                                                                                                                                                                                                                                                                                                                                                                                                                                                                                                                                                                                                                                                                                                                                                                                                                                                                                                                                                                                                                                                                                                                                                                                                                                                                                                                                                                                                                                                                                                                                                                                                                                                                                                                                                                                                                                                                                                                                                                                                                                                                                                                                                                                                                                                                                                                                                                                                                                                                                                                                                                                                                                                                                                          |
| S&P 500                                                                                                                                                                                                                                                                                                                                                                                                                                                                                                                                                                                | 1,457                                                                                                                                                            | (0.2)                                                                                                                                                                                            | 10.9                                                                                                                                                  | 15.8                                                                                                                                                                                                                                                                                                                                                                                                                                                                                                                                                                                                                                                                                                                                                                                                                                                                                                                                                                                                                                                                                                                                                                                                                                                                                                                                                                                                                                                                                                                                                                                                                                                                                                                                                                                                                                                                                                                                                                                                                                                                                                                                                                                                                                                                                                                                                                                                                                                                                                                                                                                                                                                                                                                                                                                                                                                                                                                                                                                                                                                                                                                                                                                          |
| FTSE                                                                                                                                                                                                                                                                                                                                                                                                                                                                                                                                                                                   | 5,839                                                                                                                                                            | (0.2)                                                                                                                                                                                            | 7.1                                                                                                                                                   | 4.8                                                                                                                                                                                                                                                                                                                                                                                                                                                                                                                                                                                                                                                                                                                                                                                                                                                                                                                                                                                                                                                                                                                                                                                                                                                                                                                                                                                                                                                                                                                                                                                                                                                                                                                                                                                                                                                                                                                                                                                                                                                                                                                                                                                                                                                                                                                                                                                                                                                                                                                                                                                                                                                                                                                                                                                                                                                                                                                                                                                                                                                                                                                                                                                           |
| CAC                                                                                                                                                                                                                                                                                                                                                                                                                                                                                                                                                                                    | 3,497                                                                                                                                                            | (0.9)                                                                                                                                                                                            | 15.7                                                                                                                                                  | 10.7                                                                                                                                                                                                                                                                                                                                                                                                                                                                                                                                                                                                                                                                                                                                                                                                                                                                                                                                                                                                                                                                                                                                                                                                                                                                                                                                                                                                                                                                                                                                                                                                                                                                                                                                                                                                                                                                                                                                                                                                                                                                                                                                                                                                                                                                                                                                                                                                                                                                                                                                                                                                                                                                                                                                                                                                                                                                                                                                                                                                                                                                                                                                                                                          |
| DAX                                                                                                                                                                                                                                                                                                                                                                                                                                                                                                                                                                                    | 7,413                                                                                                                                                            | (0.5)                                                                                                                                                                                            | 20.9                                                                                                                                                  | 25.7                                                                                                                                                                                                                                                                                                                                                                                                                                                                                                                                                                                                                                                                                                                                                                                                                                                                                                                                                                                                                                                                                                                                                                                                                                                                                                                                                                                                                                                                                                                                                                                                                                                                                                                                                                                                                                                                                                                                                                                                                                                                                                                                                                                                                                                                                                                                                                                                                                                                                                                                                                                                                                                                                                                                                                                                                                                                                                                                                                                                                                                                                                                                                                                          |
| Hang Seng*                                                                                                                                                                                                                                                                                                                                                                                                                                                                                                                                                                             | 20,697                                                                                                                                                           | 0.0                                                                                                                                                                                              | 9.5                                                                                                                                                   | 12.3                                                                                                                                                                                                                                                                                                                                                                                                                                                                                                                                                                                                                                                                                                                                                                                                                                                                                                                                                                                                                                                                                                                                                                                                                                                                                                                                                                                                                                                                                                                                                                                                                                                                                                                                                                                                                                                                                                                                                                                                                                                                                                                                                                                                                                                                                                                                                                                                                                                                                                                                                                                                                                                                                                                                                                                                                                                                                                                                                                                                                                                                                                                                                                                          |
| Nikkei*                                                                                                                                                                                                                                                                                                                                                                                                                                                                                                                                                                                | 9,092                                                                                                                                                            | 0.3                                                                                                                                                                                              | 4.1                                                                                                                                                   | 7.5                                                                                                                                                                                                                                                                                                                                                                                                                                                                                                                                                                                                                                                                                                                                                                                                                                                                                                                                                                                                                                                                                                                                                                                                                                                                                                                                                                                                                                                                                                                                                                                                                                                                                                                                                                                                                                                                                                                                                                                                                                                                                                                                                                                                                                                                                                                                                                                                                                                                                                                                                                                                                                                                                                                                                                                                                                                                                                                                                                                                                                                                                                                                                                                           |
| S&P/ASX200*<br>* Markets are open                                                                                                                                                                                                                                                                                                                                                                                                                                                                                                                                                      | 4,377                                                                                                                                                            | (0.2)                                                                                                                                                                                            | 8.7                                                                                                                                                   | 7.9                                                                                                                                                                                                                                                                                                                                                                                                                                                                                                                                                                                                                                                                                                                                                                                                                                                                                                                                                                                                                                                                                                                                                                                                                                                                                                                                                                                                                                                                                                                                                                                                                                                                                                                                                                                                                                                                                                                                                                                                                                                                                                                                                                                                                                                                                                                                                                                                                                                                                                                                                                                                                                                                                                                                                                                                                                                                                                                                                                                                                                                                                                                                                                                           |
| Emerging market                                                                                                                                                                                                                                                                                                                                                                                                                                                                                                                                                                        |                                                                                                                                                                  |                                                                                                                                                                                                  | % change                                                                                                                                              |                                                                                                                                                                                                                                                                                                                                                                                                                                                                                                                                                                                                                                                                                                                                                                                                                                                                                                                                                                                                                                                                                                                                                                                                                                                                                                                                                                                                                                                                                                                                                                                                                                                                                                                                                                                                                                                                                                                                                                                                                                                                                                                                                                                                                                                                                                                                                                                                                                                                                                                                                                                                                                                                                                                                                                                                                                                                                                                                                                                                                                                                                                                                                                                               |
|                                                                                                                                                                                                                                                                                                                                                                                                                                                                                                                                                                                        | Last close                                                                                                                                                       | 1 day                                                                                                                                                                                            | 3 mth                                                                                                                                                 | YTD                                                                                                                                                                                                                                                                                                                                                                                                                                                                                                                                                                                                                                                                                                                                                                                                                                                                                                                                                                                                                                                                                                                                                                                                                                                                                                                                                                                                                                                                                                                                                                                                                                                                                                                                                                                                                                                                                                                                                                                                                                                                                                                                                                                                                                                                                                                                                                                                                                                                                                                                                                                                                                                                                                                                                                                                                                                                                                                                                                                                                                                                                                                                                                                           |
| Shanghai Comp                                                                                                                                                                                                                                                                                                                                                                                                                                                                                                                                                                          | 2,034                                                                                                                                                            | 0.0                                                                                                                                                                                              | (8.6)                                                                                                                                                 | (7.5)                                                                                                                                                                                                                                                                                                                                                                                                                                                                                                                                                                                                                                                                                                                                                                                                                                                                                                                                                                                                                                                                                                                                                                                                                                                                                                                                                                                                                                                                                                                                                                                                                                                                                                                                                                                                                                                                                                                                                                                                                                                                                                                                                                                                                                                                                                                                                                                                                                                                                                                                                                                                                                                                                                                                                                                                                                                                                                                                                                                                                                                                                                                                                                                         |
| Brazil Bovespa                                                                                                                                                                                                                                                                                                                                                                                                                                                                                                                                                                         | 61,910                                                                                                                                                           | 1.0                                                                                                                                                                                              | 15.1                                                                                                                                                  | 9.1                                                                                                                                                                                                                                                                                                                                                                                                                                                                                                                                                                                                                                                                                                                                                                                                                                                                                                                                                                                                                                                                                                                                                                                                                                                                                                                                                                                                                                                                                                                                                                                                                                                                                                                                                                                                                                                                                                                                                                                                                                                                                                                                                                                                                                                                                                                                                                                                                                                                                                                                                                                                                                                                                                                                                                                                                                                                                                                                                                                                                                                                                                                                                                                           |
| Mexico Bolsa                                                                                                                                                                                                                                                                                                                                                                                                                                                                                                                                                                           | 40,561                                                                                                                                                           | 0.6                                                                                                                                                                                              | 3.6                                                                                                                                                   | 9.4                                                                                                                                                                                                                                                                                                                                                                                                                                                                                                                                                                                                                                                                                                                                                                                                                                                                                                                                                                                                                                                                                                                                                                                                                                                                                                                                                                                                                                                                                                                                                                                                                                                                                                                                                                                                                                                                                                                                                                                                                                                                                                                                                                                                                                                                                                                                                                                                                                                                                                                                                                                                                                                                                                                                                                                                                                                                                                                                                                                                                                                                                                                                                                                           |
| Kospi*                                                                                                                                                                                                                                                                                                                                                                                                                                                                                                                                                                                 | 1,998                                                                                                                                                            | (0.3)                                                                                                                                                                                            | 9.4                                                                                                                                                   | 9.4                                                                                                                                                                                                                                                                                                                                                                                                                                                                                                                                                                                                                                                                                                                                                                                                                                                                                                                                                                                                                                                                                                                                                                                                                                                                                                                                                                                                                                                                                                                                                                                                                                                                                                                                                                                                                                                                                                                                                                                                                                                                                                                                                                                                                                                                                                                                                                                                                                                                                                                                                                                                                                                                                                                                                                                                                                                                                                                                                                                                                                                                                                                                                                                           |
| Micex                                                                                                                                                                                                                                                                                                                                                                                                                                                                                                                                                                                  | 1,490                                                                                                                                                            | (0.4)                                                                                                                                                                                            | 12.0                                                                                                                                                  | 6.3                                                                                                                                                                                                                                                                                                                                                                                                                                                                                                                                                                                                                                                                                                                                                                                                                                                                                                                                                                                                                                                                                                                                                                                                                                                                                                                                                                                                                                                                                                                                                                                                                                                                                                                                                                                                                                                                                                                                                                                                                                                                                                                                                                                                                                                                                                                                                                                                                                                                                                                                                                                                                                                                                                                                                                                                                                                                                                                                                                                                                                                                                                                                                                                           |
| Taiwan*                                                                                                                                                                                                                                                                                                                                                                                                                                                                                                                                                                                | 7,761                                                                                                                                                            | (0.1)                                                                                                                                                                                            | 8.3                                                                                                                                                   | 9.7                                                                                                                                                                                                                                                                                                                                                                                                                                                                                                                                                                                                                                                                                                                                                                                                                                                                                                                                                                                                                                                                                                                                                                                                                                                                                                                                                                                                                                                                                                                                                                                                                                                                                                                                                                                                                                                                                                                                                                                                                                                                                                                                                                                                                                                                                                                                                                                                                                                                                                                                                                                                                                                                                                                                                                                                                                                                                                                                                                                                                                                                                                                                                                                           |
| Straits* * Markets are open                                                                                                                                                                                                                                                                                                                                                                                                                                                                                                                                                            | 3,074                                                                                                                                                            | 0.2                                                                                                                                                                                              | 9.2                                                                                                                                                   | 16.2                                                                                                                                                                                                                                                                                                                                                                                                                                                                                                                                                                                                                                                                                                                                                                                                                                                                                                                                                                                                                                                                                                                                                                                                                                                                                                                                                                                                                                                                                                                                                                                                                                                                                                                                                                                                                                                                                                                                                                                                                                                                                                                                                                                                                                                                                                                                                                                                                                                                                                                                                                                                                                                                                                                                                                                                                                                                                                                                                                                                                                                                                                                                                                                          |
|                                                                                                                                                                                                                                                                                                                                                                                                                                                                                                                                                                                        |                                                                                                                                                                  |                                                                                                                                                                                                  |                                                                                                                                                       |                                                                                                                                                                                                                                                                                                                                                                                                                                                                                                                                                                                                                                                                                                                                                                                                                                                                                                                                                                                                                                                                                                                                                                                                                                                                                                                                                                                                                                                                                                                                                                                                                                                                                                                                                                                                                                                                                                                                                                                                                                                                                                                                                                                                                                                                                                                                                                                                                                                                                                                                                                                                                                                                                                                                                                                                                                                                                                                                                                                                                                                                                                                                                                                               |
| Institutional activity                                                                                                                                                                                                                                                                                                                                                                                                                                                                                                                                                                 | Cash                                                                                                                                                             | F&O                                                                                                                                                                                              | MTD                                                                                                                                                   | VTD                                                                                                                                                                                                                                                                                                                                                                                                                                                                                                                                                                                                                                                                                                                                                                                                                                                                                                                                                                                                                                                                                                                                                                                                                                                                                                                                                                                                                                                                                                                                                                                                                                                                                                                                                                                                                                                                                                                                                                                                                                                                                                                                                                                                                                                                                                                                                                                                                                                                                                                                                                                                                                                                                                                                                                                                                                                                                                                                                                                                                                                                                                                                                                                           |
| _(Rs cr)<br>Flls                                                                                                                                                                                                                                                                                                                                                                                                                                                                                                                                                                       | Casn<br>2,472                                                                                                                                                    | (111)                                                                                                                                                                                            | 11,764                                                                                                                                                | YTD<br>42,194                                                                                                                                                                                                                                                                                                                                                                                                                                                                                                                                                                                                                                                                                                                                                                                                                                                                                                                                                                                                                                                                                                                                                                                                                                                                                                                                                                                                                                                                                                                                                                                                                                                                                                                                                                                                                                                                                                                                                                                                                                                                                                                                                                                                                                                                                                                                                                                                                                                                                                                                                                                                                                                                                                                                                                                                                                                                                                                                                                                                                                                                                                                                                                                 |
| 1 113                                                                                                                                                                                                                                                                                                                                                                                                                                                                                                                                                                                  | 2,412                                                                                                                                                            | ( )                                                                                                                                                                                              |                                                                                                                                                       | 72,137                                                                                                                                                                                                                                                                                                                                                                                                                                                                                                                                                                                                                                                                                                                                                                                                                                                                                                                                                                                                                                                                                                                                                                                                                                                                                                                                                                                                                                                                                                                                                                                                                                                                                                                                                                                                                                                                                                                                                                                                                                                                                                                                                                                                                                                                                                                                                                                                                                                                                                                                                                                                                                                                                                                                                                                                                                                                                                                                                                                                                                                                                                                                                                                        |
|                                                                                                                                                                                                                                                                                                                                                                                                                                                                                                                                                                                        | -                                                                                                                                                                | _                                                                                                                                                                                                |                                                                                                                                                       | (11 409)                                                                                                                                                                                                                                                                                                                                                                                                                                                                                                                                                                                                                                                                                                                                                                                                                                                                                                                                                                                                                                                                                                                                                                                                                                                                                                                                                                                                                                                                                                                                                                                                                                                                                                                                                                                                                                                                                                                                                                                                                                                                                                                                                                                                                                                                                                                                                                                                                                                                                                                                                                                                                                                                                                                                                                                                                                                                                                                                                                                                                                                                                                                                                                                      |
| MFs<br>FIIs Prov.                                                                                                                                                                                                                                                                                                                                                                                                                                                                                                                                                                      | - 1,596                                                                                                                                                          | -                                                                                                                                                                                                | (1,761)                                                                                                                                               | (11,409)                                                                                                                                                                                                                                                                                                                                                                                                                                                                                                                                                                                                                                                                                                                                                                                                                                                                                                                                                                                                                                                                                                                                                                                                                                                                                                                                                                                                                                                                                                                                                                                                                                                                                                                                                                                                                                                                                                                                                                                                                                                                                                                                                                                                                                                                                                                                                                                                                                                                                                                                                                                                                                                                                                                                                                                                                                                                                                                                                                                                                                                                                                                                                                                      |
| MFs                                                                                                                                                                                                                                                                                                                                                                                                                                                                                                                                                                                    | -<br>1,596<br>(1,156)                                                                                                                                            | -                                                                                                                                                                                                |                                                                                                                                                       | (11,409)                                                                                                                                                                                                                                                                                                                                                                                                                                                                                                                                                                                                                                                                                                                                                                                                                                                                                                                                                                                                                                                                                                                                                                                                                                                                                                                                                                                                                                                                                                                                                                                                                                                                                                                                                                                                                                                                                                                                                                                                                                                                                                                                                                                                                                                                                                                                                                                                                                                                                                                                                                                                                                                                                                                                                                                                                                                                                                                                                                                                                                                                                                                                                                                      |
| MFs<br>FIIs Prov.                                                                                                                                                                                                                                                                                                                                                                                                                                                                                                                                                                      |                                                                                                                                                                  | -                                                                                                                                                                                                |                                                                                                                                                       | (11,409)                                                                                                                                                                                                                                                                                                                                                                                                                                                                                                                                                                                                                                                                                                                                                                                                                                                                                                                                                                                                                                                                                                                                                                                                                                                                                                                                                                                                                                                                                                                                                                                                                                                                                                                                                                                                                                                                                                                                                                                                                                                                                                                                                                                                                                                                                                                                                                                                                                                                                                                                                                                                                                                                                                                                                                                                                                                                                                                                                                                                                                                                                                                                                                                      |
| MFs<br>FIIs Prov.<br>MFs Prov.                                                                                                                                                                                                                                                                                                                                                                                                                                                                                                                                                         |                                                                                                                                                                  | 1 day                                                                                                                                                                                            | (1,761)<br>% change<br>3 mth                                                                                                                          | (11,409)<br>YTD                                                                                                                                                                                                                                                                                                                                                                                                                                                                                                                                                                                                                                                                                                                                                                                                                                                                                                                                                                                                                                                                                                                                                                                                                                                                                                                                                                                                                                                                                                                                                                                                                                                                                                                                                                                                                                                                                                                                                                                                                                                                                                                                                                                                                                                                                                                                                                                                                                                                                                                                                                                                                                                                                                                                                                                                                                                                                                                                                                                                                                                                                                                                                                               |
| MFs<br>FIIs Prov.<br>MFs Prov.<br>Commodities<br>Crude (US\$/bbl)                                                                                                                                                                                                                                                                                                                                                                                                                                                                                                                      | (1,156)<br>Last close<br>92.3                                                                                                                                    | 0.4                                                                                                                                                                                              | (1,761)<br>% change<br>3 mth<br>16.5                                                                                                                  | YTD<br>(6.6)                                                                                                                                                                                                                                                                                                                                                                                                                                                                                                                                                                                                                                                                                                                                                                                                                                                                                                                                                                                                                                                                                                                                                                                                                                                                                                                                                                                                                                                                                                                                                                                                                                                                                                                                                                                                                                                                                                                                                                                                                                                                                                                                                                                                                                                                                                                                                                                                                                                                                                                                                                                                                                                                                                                                                                                                                                                                                                                                                                                                                                                                                                                                                                                  |
| MFs<br>FIIs Prov.<br>MFs Prov.<br>Commodities<br>Crude (US\$/bbl)<br>Gold (US\$/oz)                                                                                                                                                                                                                                                                                                                                                                                                                                                                                                    | (1,156)<br>Last close<br>92.3<br>1,766                                                                                                                           | 0.4<br>0.1                                                                                                                                                                                       | (1,761)<br>% change<br>3 mth<br>16.5<br>11.4                                                                                                          | YTD<br>(6.6)<br>12.9                                                                                                                                                                                                                                                                                                                                                                                                                                                                                                                                                                                                                                                                                                                                                                                                                                                                                                                                                                                                                                                                                                                                                                                                                                                                                                                                                                                                                                                                                                                                                                                                                                                                                                                                                                                                                                                                                                                                                                                                                                                                                                                                                                                                                                                                                                                                                                                                                                                                                                                                                                                                                                                                                                                                                                                                                                                                                                                                                                                                                                                                                                                                                                          |
| MFs<br>FIIs Prov.<br>MFs Prov.<br>Commodities<br>Crude (US\$/bbl)<br>Gold (US\$/oz)<br>Copper (US\$/mt)                                                                                                                                                                                                                                                                                                                                                                                                                                                                                | (1,156)<br>Last close<br>92.3<br>1,766<br>8,176                                                                                                                  | 0.4<br>0.1<br>(1.2)                                                                                                                                                                              | (1,761)<br>% change<br>3 mth<br>16.5<br>11.4<br>11.7                                                                                                  | YTD<br>(6.6)<br>12.9<br>7.7                                                                                                                                                                                                                                                                                                                                                                                                                                                                                                                                                                                                                                                                                                                                                                                                                                                                                                                                                                                                                                                                                                                                                                                                                                                                                                                                                                                                                                                                                                                                                                                                                                                                                                                                                                                                                                                                                                                                                                                                                                                                                                                                                                                                                                                                                                                                                                                                                                                                                                                                                                                                                                                                                                                                                                                                                                                                                                                                                                                                                                                                                                                                                                   |
| MFs<br>FIIs Prov.<br>MFs Prov.<br>Commodities<br>Crude (US\$/bbl)<br>Gold (US\$/oz)<br>Copper (US\$/mt)<br>Aluminium (US\$/mt)                                                                                                                                                                                                                                                                                                                                                                                                                                                         | (1,156)<br>Last close<br>92.3<br>1,766<br>8,176<br>2,058                                                                                                         | 0.4<br>0.1<br>(1.2)<br>(2.4)                                                                                                                                                                     | (1,761)<br>% change<br>3 mth<br>16.5<br>11.4<br>11.7<br>12.8                                                                                          | YTD<br>(6.6)<br>12.9<br>7.7<br>3.2                                                                                                                                                                                                                                                                                                                                                                                                                                                                                                                                                                                                                                                                                                                                                                                                                                                                                                                                                                                                                                                                                                                                                                                                                                                                                                                                                                                                                                                                                                                                                                                                                                                                                                                                                                                                                                                                                                                                                                                                                                                                                                                                                                                                                                                                                                                                                                                                                                                                                                                                                                                                                                                                                                                                                                                                                                                                                                                                                                                                                                                                                                                                                            |
| MFs<br>FIIs Prov.<br>MFs Prov.<br>Commodities<br>Crude (US\$/bbl)<br>Gold (US\$/oz)<br>Copper (US\$/mt)<br>Aluminium (US\$/mt)<br>Zinc (US\$/mt)                                                                                                                                                                                                                                                                                                                                                                                                                                       | (1,156)<br>Last close<br>92.3<br>1,766<br>8,176                                                                                                                  | 0.4<br>0.1<br>(1.2)                                                                                                                                                                              | (1,761)<br>% change<br>3 mth<br>16.5<br>11.4<br>11.7                                                                                                  | YTD<br>(6.6)<br>12.9<br>7.7                                                                                                                                                                                                                                                                                                                                                                                                                                                                                                                                                                                                                                                                                                                                                                                                                                                                                                                                                                                                                                                                                                                                                                                                                                                                                                                                                                                                                                                                                                                                                                                                                                                                                                                                                                                                                                                                                                                                                                                                                                                                                                                                                                                                                                                                                                                                                                                                                                                                                                                                                                                                                                                                                                                                                                                                                                                                                                                                                                                                                                                                                                                                                                   |
| MFs<br>FIIs Prov.<br>MFs Prov.<br>Commodities<br>Crude (US\$/bbl)<br>Gold (US\$/oz)<br>Copper (US\$/mt)<br>Aluminium (US\$/mt)<br>Zinc (US\$/mt)<br>Advance/Decline stocks                                                                                                                                                                                                                                                                                                                                                                                                             | (1,156)<br>Last close<br>92.3<br>1,766<br>8,176<br>2,058<br>2,073                                                                                                | 0.4<br>0.1<br>(1.2)<br>(2.4)<br>(0.7)                                                                                                                                                            | (1,761)<br>% change<br>3 mth<br>16.5<br>11.4<br>11.7<br>12.8<br>15.4                                                                                  | YTD<br>(6.6)<br>12.9<br>7.7<br>3.2<br>13.4                                                                                                                                                                                                                                                                                                                                                                                                                                                                                                                                                                                                                                                                                                                                                                                                                                                                                                                                                                                                                                                                                                                                                                                                                                                                                                                                                                                                                                                                                                                                                                                                                                                                                                                                                                                                                                                                                                                                                                                                                                                                                                                                                                                                                                                                                                                                                                                                                                                                                                                                                                                                                                                                                                                                                                                                                                                                                                                                                                                                                                                                                                                                                    |
| MFs<br>FIIs Prov.<br>MFs Prov.<br>Commodities<br>Crude (US\$/bbl)<br>Gold (US\$/oz)<br>Copper (US\$/mt)<br>Aluminium (US\$/mt)<br>Zinc (US\$/mt)                                                                                                                                                                                                                                                                                                                                                                                                                                       | (1,156)<br>Last close<br>92.3<br>1,766<br>8,176<br>2,058                                                                                                         | 0.4<br>0.1<br>(1.2)<br>(2.4)                                                                                                                                                                     | (1,761)<br>% change<br>3 mth<br>16.5<br>11.4<br>11.7<br>12.8                                                                                          | YTD<br>(6.6)<br>12.9<br>7.7<br>3.2                                                                                                                                                                                                                                                                                                                                                                                                                                                                                                                                                                                                                                                                                                                                                                                                                                                                                                                                                                                                                                                                                                                                                                                                                                                                                                                                                                                                                                                                                                                                                                                                                                                                                                                                                                                                                                                                                                                                                                                                                                                                                                                                                                                                                                                                                                                                                                                                                                                                                                                                                                                                                                                                                                                                                                                                                                                                                                                                                                                                                                                                                                                                                            |
| MFs<br>FIIs Prov.<br>MFs Prov.<br>Commodities<br>Crude (US\$/bbl)<br>Gold (US\$/oz)<br>Copper (US\$/mt)<br>Aluminium (US\$/mt)<br>Zinc (US\$/mt)<br>Advance/Decline stocks<br>(Nos)                                                                                                                                                                                                                                                                                                                                                                                                    | (1,156)<br>Last close<br>92.3<br>1,766<br>8,176<br>2,058<br>2,073<br>A                                                                                           | 0.4<br>0.1<br>(1.2)<br>(2.4)<br>(0.7)<br>B                                                                                                                                                       | (1,761)<br>% change<br>3 mth<br>16.5<br>11.4<br>11.7<br>12.8<br>15.4<br>S                                                                             | YTD<br>(6.6)<br>12.9<br>7.7<br>3.2<br>13.4<br>Total                                                                                                                                                                                                                                                                                                                                                                                                                                                                                                                                                                                                                                                                                                                                                                                                                                                                                                                                                                                                                                                                                                                                                                                                                                                                                                                                                                                                                                                                                                                                                                                                                                                                                                                                                                                                                                                                                                                                                                                                                                                                                                                                                                                                                                                                                                                                                                                                                                                                                                                                                                                                                                                                                                                                                                                                                                                                                                                                                                                                                                                                                                                                           |
| MFs<br>FIIs Prov.<br>MFs Prov.<br>Commodities<br>Crude (US\$/bbl)<br>Gold (US\$/oz)<br>Copper (US\$/mt)<br>Aluminium (US\$/mt)<br>Zinc (US\$/mt)<br>Advance/Decline stocks<br>(Nos)<br>Adv                                                                                                                                                                                                                                                                                                                                                                                             | (1,156)<br>Last close<br>92.3<br>1,766<br>8,176<br>2,058<br>2,073<br><b>A</b><br>104                                                                             | 0.4<br>0.1<br>(1.2)<br>(2.4)<br>(0.7)<br>B<br>1,325                                                                                                                                              | (1,761)<br>% change<br>3 mth<br>16.5<br>11.4<br>11.7<br>12.8<br>15.4<br>S<br>264                                                                      | YTD<br>(6.6)<br>12.9<br>7.7<br>3.2<br>13.4<br>Total<br>1,694                                                                                                                                                                                                                                                                                                                                                                                                                                                                                                                                                                                                                                                                                                                                                                                                                                                                                                                                                                                                                                                                                                                                                                                                                                                                                                                                                                                                                                                                                                                                                                                                                                                                                                                                                                                                                                                                                                                                                                                                                                                                                                                                                                                                                                                                                                                                                                                                                                                                                                                                                                                                                                                                                                                                                                                                                                                                                                                                                                                                                                                                                                                                  |
| MFs<br>FIIs Prov.<br>MFs Prov.<br>Commodities<br>Crude (US\$/bbl)<br>Gold (US\$/oz)<br>Copper (US\$/mt)<br>Aluminium (US\$/mt)<br>Zinc (US\$/mt)<br>Advance/Decline stocks<br>(Nos)<br>Adv<br>Dec<br>Unch<br>A/D ratio (x)*                                                                                                                                                                                                                                                                                                                                                            | (1,156)<br>Last close<br>92.3<br>1,766<br>8,176<br>2,058<br>2,073<br><b>A</b><br>104<br>95                                                                       | 0.4<br>0.1<br>(1.2)<br>(2.4)<br>(0.7)<br><b>B</b><br>1,325<br>884                                                                                                                                | (1,761)<br>% change<br>3 mth<br>16.5<br>11.4<br>11.7<br>12.8<br>15.4<br>\$<br>\$<br>264<br>219                                                        | YTD<br>(6.6)<br>12.9<br>7.7<br>3.2<br>13.4<br>Total<br>1,694<br>1,198                                                                                                                                                                                                                                                                                                                                                                                                                                                                                                                                                                                                                                                                                                                                                                                                                                                                                                                                                                                                                                                                                                                                                                                                                                                                                                                                                                                                                                                                                                                                                                                                                                                                                                                                                                                                                                                                                                                                                                                                                                                                                                                                                                                                                                                                                                                                                                                                                                                                                                                                                                                                                                                                                                                                                                                                                                                                                                                                                                                                                                                                                                                         |
| MFs<br>FIIs Prov.<br>MFs Prov.<br>Commodities<br>Crude (US\$/bbl)<br>Gold (US\$/oz)<br>Copper (US\$/mt)<br>Aluminium (US\$/mt)<br>Zinc (US\$/mt)<br>Advance/Decline stocks<br>(Nos)<br>Adv<br>Dec<br>Unch                                                                                                                                                                                                                                                                                                                                                                              | (1,156)<br>Last close<br>92.3<br>1,766<br>8,176<br>2,058<br>2,073<br><b>A</b><br>104<br>95<br>1                                                                  | 0.4<br>0.1<br>(1.2)<br>(2.4)<br>(0.7)<br><b>B</b><br>1,325<br>884<br>89                                                                                                                          | (1,761)<br>% change<br>3 mth<br>16.5<br>11.4<br>11.7<br>12.8<br>15.4<br>5<br>264<br>219<br>38                                                         | YTD<br>(6.6)<br>12.9<br>7.7<br>3.2<br>13.4<br>Total<br>1,694<br>1,198<br>128                                                                                                                                                                                                                                                                                                                                                                                                                                                                                                                                                                                                                                                                                                                                                                                                                                                                                                                                                                                                                                                                                                                                                                                                                                                                                                                                                                                                                                                                                                                                                                                                                                                                                                                                                                                                                                                                                                                                                                                                                                                                                                                                                                                                                                                                                                                                                                                                                                                                                                                                                                                                                                                                                                                                                                                                                                                                                                                                                                                                                                                                                                                  |
| MFs         FIIs Prov.         MFs Prov.         Commodities         Crude (US\$/bbl)         Gold (US\$/oz)         Copper (US\$/mt)         Aluminium (US\$/mt)         Zinc (US\$/mt)         Advance/Decline stocks         (Nos)         Adv         Dec         Unch         A/D ratio (x)*         *A/D excluding Unch         Trade value                                                                                                                                                                                                                                      | (1,156)<br>Last close<br>92.3<br>1,766<br>8,176<br>2,058<br>2,073<br><b>A</b><br>104<br>95<br>1                                                                  | 0.4<br>0.1<br>(1.2)<br>(2.4)<br>(0.7)<br><b>B</b><br>1,325<br>884<br>89                                                                                                                          | (1,761)<br>% change<br>3 mth<br>16.5<br>11.4<br>11.7<br>12.8<br>15.4<br>5<br>264<br>219<br>38                                                         | YTD<br>(6.6)<br>12.9<br>7.7<br>3.2<br>13.4<br>Total<br>1,694<br>1,198<br>128<br>1.4                                                                                                                                                                                                                                                                                                                                                                                                                                                                                                                                                                                                                                                                                                                                                                                                                                                                                                                                                                                                                                                                                                                                                                                                                                                                                                                                                                                                                                                                                                                                                                                                                                                                                                                                                                                                                                                                                                                                                                                                                                                                                                                                                                                                                                                                                                                                                                                                                                                                                                                                                                                                                                                                                                                                                                                                                                                                                                                                                                                                                                                                                                           |
| MFs         FIIs Prov.         MFs Prov.         Commodities         Crude (US\$/bbl)         Gold (US\$/oz)         Copper (US\$/mt)         Aluminium (US\$/mt)         Zinc (US\$/mt)         Advance/Decline stocks         (Nos)         Adv         Dec         Unch         A/D ratio (x)*         *A/D excluding Unch         Trade value         (Rs cr)                                                                                                                                                                                                                      | (1,156)<br>Last close<br>92.3<br>1,766<br>8,176<br>2,058<br>2,073<br><b>A</b><br>104<br>95<br>1                                                                  | 0.4<br>0.1<br>(1.2)<br>(2.4)<br>(0.7)<br>B<br>1,325<br>884<br>89<br>1.5                                                                                                                          | (1,761)<br>% change<br>3 mth<br>16.5<br>11.4<br>11.7<br>12.8<br>15.4<br>5<br>264<br>219<br>38                                                         | YTD<br>(6.6)<br>12.9<br>7.7<br>3.2<br>13.4<br>Total<br>1,694<br>1,198<br>128<br>1.4<br>% chg                                                                                                                                                                                                                                                                                                                                                                                                                                                                                                                                                                                                                                                                                                                                                                                                                                                                                                                                                                                                                                                                                                                                                                                                                                                                                                                                                                                                                                                                                                                                                                                                                                                                                                                                                                                                                                                                                                                                                                                                                                                                                                                                                                                                                                                                                                                                                                                                                                                                                                                                                                                                                                                                                                                                                                                                                                                                                                                                                                                                                                                                                                  |
| MFs         FIIs Prov.         MFs Prov.         Commodities         Crude (US\$/bbl)         Gold (US\$/oz)         Copper (US\$/mt)         Aluminium (US\$/mt)         Zinc (US\$/mt)         Advance/Decline stocks         (Nos)         Adv         Dec         Unch         A/D ratio (x)*         *A/D excluding Unch         Trade value         (Rs cr)         Cash NSE                                                                                                                                                                                                     | (1,156)<br>Last close<br>92.3<br>1,766<br>8,176<br>2,058<br>2,073<br><b>A</b><br>104<br>95<br>1                                                                  | 0.4<br>0.1<br>(1.2)<br>(2.4)<br>(0.7)<br><b>B</b><br>1,325<br>884<br>89<br>1.5                                                                                                                   | (1,761)<br>% change<br>3 mth<br>16.5<br>11.4<br>11.7<br>12.8<br>15.4<br>5<br>264<br>219<br>38                                                         | YTD<br>(6.6)<br>12.9<br>7.7<br>3.2<br>13.4<br>Total<br>1,694<br>1,198<br>128<br>1.4<br>% chg<br>(15.7)                                                                                                                                                                                                                                                                                                                                                                                                                                                                                                                                                                                                                                                                                                                                                                                                                                                                                                                                                                                                                                                                                                                                                                                                                                                                                                                                                                                                                                                                                                                                                                                                                                                                                                                                                                                                                                                                                                                                                                                                                                                                                                                                                                                                                                                                                                                                                                                                                                                                                                                                                                                                                                                                                                                                                                                                                                                                                                                                                                                                                                                                                        |
| MFs         FIIs Prov.         MFs Prov.         Commodities         Crude (US\$/bbl)         Gold (US\$/oz)         Copper (US\$/mt)         Aluminium (US\$/mt)         Zinc (US\$/mt)         Advance/Decline stocks         (Nos)         Adv         Dec         Unch         A/D ratio (x)*         *A/D excluding Unch         Trade value         (Rs cr)         Cash NSE         Cash BSE                                                                                                                                                                                    | (1,156)<br>Last close<br>92.3<br>1,766<br>8,176<br>2,058<br>2,073<br><b>A</b><br>104<br>95<br>1                                                                  | 0.4<br>0.1<br>(1.2)<br>(2.4)<br>(0.7)<br><b>B</b><br>1,325<br>884<br>89<br>1.5<br>1.5<br>16,082<br>2,805                                                                                         | (1,761)<br>% change<br>3 mth<br>16.5<br>11.4<br>11.7<br>12.8<br>15.4<br>5<br>264<br>219<br>38                                                         | YTD<br>(6.6)<br>12.9<br>7.7<br>3.2<br>13.4<br>Total<br>1,694<br>1,198<br>128<br>1.4<br>% chg<br>(15.7)<br>(4.9)                                                                                                                                                                                                                                                                                                                                                                                                                                                                                                                                                                                                                                                                                                                                                                                                                                                                                                                                                                                                                                                                                                                                                                                                                                                                                                                                                                                                                                                                                                                                                                                                                                                                                                                                                                                                                                                                                                                                                                                                                                                                                                                                                                                                                                                                                                                                                                                                                                                                                                                                                                                                                                                                                                                                                                                                                                                                                                                                                                                                                                                                               |
| MFs         FIIs Prov.         MFs Prov.         Commodities         Crude (US\$/bbl)         Gold (US\$/oz)         Copper (US\$/mt)         Aluminium (US\$/mt)         Zinc (US\$/mt)         Advance/Decline stocks         (Nos)         Adv         Dec         Unch         A/D ratio (x)*         *A/D excluding Unch         Trade value         (Rs cr)         Cash NSE         Cash BSE         Total Cash                                                                                                                                                                 | (1,156)<br>Last close<br>92.3<br>1,766<br>8,176<br>2,058<br>2,073<br><b>A</b><br>104<br>95<br>1                                                                  | 0.4<br>0.1<br>(1.2)<br>(2.4)<br>0.7)<br><b>B</b><br>1,325<br>884<br>89<br>1.5<br>1.5<br>16,082<br>2,805<br>18,886                                                                                | (1,761)<br>% change<br>3 mth<br>16.5<br>11.4<br>11.7<br>12.8<br>15.4<br>5<br>264<br>219<br>38                                                         | YTD<br>(6.6)<br>12.9<br>7.7<br>3.2<br>13.4<br>Total<br>1,694<br>1,198<br>128<br>1.4<br>% chg<br>(15.7)                                                                                                                                                                                                                                                                                                                                                                                                                                                                                                                                                                                                                                                                                                                                                                                                                                                                                                                                                                                                                                                                                                                                                                                                                                                                                                                                                                                                                                                                                                                                                                                                                                                                                                                                                                                                                                                                                                                                                                                                                                                                                                                                                                                                                                                                                                                                                                                                                                                                                                                                                                                                                                                                                                                                                                                                                                                                                                                                                                                                                                                                                        |
| MFs         FIIs Prov.         MFs Prov.         Commodities         Crude (US\$/bbl)         Gold (US\$/oz)         Copper (US\$/mt)         Aluminium (US\$/mt)         Zinc (US\$/mt)         Advance/Decline stocks         (Nos)         Adv         Dec         Unch         A/D ratio (x)*         *A/D excluding Unch         Trade value         (Rs cr)         Cash NSE         Cash BSE         Total Cash         Delivery (%)                                                                                                                                            | (1,156)<br>Last close<br>92.3<br>1,766<br>8,176<br>2,058<br>2,073<br><b>A</b><br>104<br>95<br>1                                                                  | 0.4<br>0.1<br>(1.2)<br>(2.4)<br>(0.7)<br>1,325<br>884<br>89<br>1.5<br>16,082<br>2,805<br>18,886<br>42.8                                                                                          | (1,761)<br>% change<br>3 mth<br>16.5<br>11.4<br>11.7<br>12.8<br>15.4<br>5<br>264<br>219<br>38                                                         | YTD<br>(6.6)<br>12.9<br>7.7<br>3.2<br>13.4<br>Total<br>1,694<br>1,198<br>128<br>1.4<br>% chg<br>(15.7)<br>(19)<br>(14.3)                                                                                                                                                                                                                                                                                                                                                                                                                                                                                                                                                                                                                                                                                                                                                                                                                                                                                                                                                                                                                                                                                                                                                                                                                                                                                                                                                                                                                                                                                                                                                                                                                                                                                                                                                                                                                                                                                                                                                                                                                                                                                                                                                                                                                                                                                                                                                                                                                                                                                                                                                                                                                                                                                                                                                                                                                                                                                                                                                                                                                                                                      |
| MFs         FIIs Prov.         MFs Prov.         Commodities         Crude (US\$/bbl)         Gold (US\$/oz)         Copper (US\$/mt)         Aluminium (US\$/mt)         Zinc (US\$/mt)         Advance/Decline stocks         (Nos)         Adv         Dec         Unch         A/D ratio (x)*         *A/D excluding Unch         Trade value         (Rs cr)         Cash NSE         Cash BSE         Total Cash         Delivery (%)         Derivatives                                                                                                                        | (1,156)<br>Last close<br>92.3<br>1,766<br>8,176<br>2,058<br>2,073<br><b>A</b><br>104<br>95<br>1                                                                  | 0.4<br>0.1<br>(1.2)<br>(2.4)<br>0.7)<br><b>B</b><br>1,325<br>884<br>89<br>1.5<br>1.5<br>16,082<br>2,805<br>18,886                                                                                | (1,761)<br>% change<br>3 mth<br>16.5<br>11.4<br>11.7<br>12.8<br>15.4<br>\$<br>264<br>219<br>38<br>1.2                                                 | YTD<br>(6.6)<br>12.9<br>7.7<br>3.2<br>13.4<br>Total<br>1,694<br>1,198<br>128<br>1.4<br>% chg<br>(15.7)<br>(4.9)                                                                                                                                                                                                                                                                                                                                                                                                                                                                                                                                                                                                                                                                                                                                                                                                                                                                                                                                                                                                                                                                                                                                                                                                                                                                                                                                                                                                                                                                                                                                                                                                                                                                                                                                                                                                                                                                                                                                                                                                                                                                                                                                                                                                                                                                                                                                                                                                                                                                                                                                                                                                                                                                                                                                                                                                                                                                                                                                                                                                                                                                               |
| MFs         FIIs Prov.         MFs Prov.         Commodities         Crude (US\$/bbl)         Gold (US\$/oz)         Copper (US\$/mt)         Aluminium (US\$/mt)         Zinc (US\$/mt)         Advance/Decline stocks         (Nos)         Adv         Dec         Unch         A/D ratio (x)*         *A/D excluding Unch         Trade value         (Rs cr)         Cash NSE         Cash BSE         Total Cash         Delivery (%)                                                                                                                                            | (1,156)<br>Last close<br>92.3<br>1,766<br>8,176<br>2,058<br>2,073<br><b>A</b><br>104<br>95<br>1                                                                  | 0.4<br>0.1<br>(1.2)<br>(2.4)<br>(0.7)<br>1,325<br>884<br>89<br>1.5<br>16,082<br>2,805<br>18,886<br>42.8<br>171,549                                                                               | (1,761)<br>% change<br>3 mth<br>16.5<br>11.4<br>11.7<br>12.8<br>15.4<br>\$<br>\$<br>264<br>219<br>38                                                  | YTD<br>(6.6)<br>12.9<br>7.7<br>3.2<br>13.4<br>Total<br>1,694<br>1,198<br>128<br>1.4<br>% chg<br>(15.7)<br>(19)<br>(14.3)                                                                                                                                                                                                                                                                                                                                                                                                                                                                                                                                                                                                                                                                                                                                                                                                                                                                                                                                                                                                                                                                                                                                                                                                                                                                                                                                                                                                                                                                                                                                                                                                                                                                                                                                                                                                                                                                                                                                                                                                                                                                                                                                                                                                                                                                                                                                                                                                                                                                                                                                                                                                                                                                                                                                                                                                                                                                                                                                                                                                                                                                      |
| MFs         FIIs Prov.         MFs Prov.         Commodities         Crude (US\$/bbl)         Gold (US\$/oz)         Copper (US\$/mt)         Aluminium (US\$/mt)         Zinc (US\$/mt)         Advance/Decline stocks         (Nos)         Adv         Dec         Unch         A/D ratio (x)*         *A/D excluding Unch         Trade value         (Rs cr)         Cash NSE         Cash BSE         Total Cash         Delivery (%)         Derivatives                                                                                                                        | (1,156)<br>Last close<br>92.3<br>1,766<br>8,176<br>2,058<br>2,073<br><b>A</b><br>104<br>95<br>1<br>1.1                                                           | 0.4<br>0.1<br>(1.2)<br>(2.4)<br>(0.7)<br>1,325<br>884<br>89<br>1.5<br>16,082<br>2,805<br>18,886<br>42.8<br>171,549                                                                               | (1,761)<br>% change<br>3 mth<br>16.5<br>11.4<br>11.7<br>12.8<br>15.4<br>S<br>264<br>219<br>38<br>1.2<br>                                              | YTD<br>(6.6)<br>12.9<br>7.7<br>3.2<br>13.4<br>Total<br>1,694<br>1,198<br>128<br>1.4<br>(15.7)<br>(14.3)<br>-<br>(29.8)                                                                                                                                                                                                                                                                                                                                                                                                                                                                                                                                                                                                                                                                                                                                                                                                                                                                                                                                                                                                                                                                                                                                                                                                                                                                                                                                                                                                                                                                                                                                                                                                                                                                                                                                                                                                                                                                                                                                                                                                                                                                                                                                                                                                                                                                                                                                                                                                                                                                                                                                                                                                                                                                                                                                                                                                                                                                                                                                                                                                                                                                        |
| MFs         FIIs Prov.         MFs Prov.         Commodities         Crude (US\$/bbl)         Gold (US\$/oz)         Copper (US\$/mt)         Aluminium (US\$/mt)         Zinc (US\$/mt)         Advance/Decline stocks         (Nos)         Adv         Dec         Unch         A/D ratio (x)*         *A/D excluding Unch         Trade value         (Rs cr)         Cash NSE         Cash BSE         Total Cash         Delivery (%)         Derivatives         Currency                                                                                                       | (1,156)<br>Last close<br>92.3<br>1,766<br>8,176<br>2,058<br>2,073<br>A<br>104<br>95<br>1<br>1<br>1.1                                                             | 0.4<br>0.1<br>(1.2)<br>(2.4)<br>(0.7)<br>1,325<br>884<br>89<br>1.5<br>16,082<br>2,805<br>18,886<br>42.8<br>171,549                                                                               | (1,761)<br>% change<br>3 mth<br>16.5<br>11.4<br>11.7<br>12.8<br>15.4<br>S<br>264<br>219<br>38<br>1.2<br>% change<br>3 mth                             | YTD<br>(6.6)<br>12.9<br>7.7<br>3.2<br>13.4<br>Total<br>1,694<br>1,198<br>128<br>1.4<br>(15.7)<br>(14.3)<br>(14.3)<br>-<br>(29.8)<br>YTD                                                                                                                                                                                                                                                                                                                                                                                                                                                                                                                                                                                                                                                                                                                                                                                                                                                                                                                                                                                                                                                                                                                                                                                                                                                                                                                                                                                                                                                                                                                                                                                                                                                                                                                                                                                                                                                                                                                                                                                                                                                                                                                                                                                                                                                                                                                                                                                                                                                                                                                                                                                                                                                                                                                                                                                                                                                                                                                                                                                                                                                       |
| MFs         FIIs Prov.         MFs Prov.         Commodities         Crude (US\$/bbl)         Gold (US\$/oz)         Copper (US\$/mt)         Aluminium (US\$/mt)         Zinc (US\$/mt)         Advance/Decline stocks         (Nos)         Adv         Dec         Unch         A/D ratio (x)*         *A/D excluding Unch         Trade value         (Rs cr)         Cash NSE         Cash BSE         Total Cash         Delivery (%)         Derivatives         Currency         Rs/US\$                                                                                       | (1,156)<br>Last close<br>92.3<br>1,766<br>8,176<br>2,058<br>2,073<br>A<br>104<br>95<br>1<br>1<br>1.1<br>1.1                                                      | 0.4<br>0.1<br>(1.2)<br>(2.4)<br>(0.7)<br>1,325<br>884<br>89<br>1.5<br>16,082<br>2,805<br>18,886<br>42.8<br>171,549<br>1 day<br>0.0                                                               | (1,761)<br>% change<br>3 mth<br>16.5<br>11.4<br>11.7<br>12.8<br>15.4<br>S<br>264<br>219<br>38<br>1.2<br>% change<br>3 mth<br>6.6                      | YTD<br>(6.6)<br>12.9<br>7.7<br>3.2<br>13.4<br>Total<br>1,694<br>1,198<br>128<br>1.4<br>(15.7)<br>(14.3)<br>-<br>(29.8)<br>YTD<br>(0.8)                                                                                                                                                                                                                                                                                                                                                                                                                                                                                                                                                                                                                                                                                                                                                                                                                                                                                                                                                                                                                                                                                                                                                                                                                                                                                                                                                                                                                                                                                                                                                                                                                                                                                                                                                                                                                                                                                                                                                                                                                                                                                                                                                                                                                                                                                                                                                                                                                                                                                                                                                                                                                                                                                                                                                                                                                                                                                                                                                                                                                                                        |
| MFs         FIIs Prov.         MFs Prov.         Commodities         Crude (US\$/bbl)         Gold (US\$/oz)         Copper (US\$/mt)         Aluminium (US\$/mt)         Zinc (US\$/mt)         Advance/Decline stocks         (Nos)         Adv         Dec         Unch         A/D ratio (x)*         *A/D excluding Unch         Trade value         (Rs cr)         Cash NSE         Cash BSE         Total Cash         Delivery (%)         Derivatives         Currency         Rs/US\$         Rs/EUR                                                                        | (1,156)<br>Last close<br>92.3<br>1,766<br>8,176<br>2,058<br>2,073<br>A<br>104<br>95<br>1<br>1<br>1.1<br>1.1<br>Last close<br>53.48<br>69.05                      | 0.4<br>0.1<br>(1.2)<br>(2.4)<br>(0.7)<br><b>B</b><br>1,325<br>884<br>89<br>1.5<br>1.5<br>16,082<br>2,805<br>18,886<br>42.8<br>171,549<br><b>1 day</b><br>0.0<br>(0.4)                            | (1,761)<br>% change<br>3 mth<br>16.5<br>11.4<br>11.7<br>12.8<br>15.4<br>S<br>264<br>219<br>38<br>1.2<br>% change<br>3 mth<br>6.6<br>3.0               | YTD<br>(6.6)<br>12.9<br>7.7<br>3.2<br>13.4<br>Total<br>1,694<br>1,198<br>128<br>1.4<br>(15.7)<br>(14.3)<br>(14.3)<br>-<br>(29.8)<br>YTD<br>(0.8)<br>(0.4)                                                                                                                                                                                                                                                                                                                                                                                                                                                                                                                                                                                                                                                                                                                                                                                                                                                                                                                                                                                                                                                                                                                                                                                                                                                                                                                                                                                                                                                                                                                                                                                                                                                                                                                                                                                                                                                                                                                                                                                                                                                                                                                                                                                                                                                                                                                                                                                                                                                                                                                                                                                                                                                                                                                                                                                                                                                                                                                                                                                                                                     |
| MFs         FIIs Prov.         MFs Prov.         Commodities         Crude (US\$/bbl)         Gold (US\$/oz)         Copper (US\$/mt)         Aluminium (US\$/mt)         Zinc (US\$/mt)         Advance/Decline stocks         (Nos)         Adv         Dec         Unch         A/D ratio (x)*         *A/D excluding Unch         Trade value         (Rs cr)         Cash NSE         Cash BSE         Total Cash         Delivery (%)         Derivatives         Currency         Rs/US\$         Rs/EUR         US\$/GBP         US\$/EUR         Yen/US\$                     | (1,156)<br>Last close<br>92.3<br>1,766<br>8,176<br>2,058<br>2,073<br>A<br>104<br>955<br>1<br>1.1<br>1.1<br>Last close<br>53.48<br>69.05<br>1.62                  | 0.4<br>0.1<br>(1.2)<br>(2.4)<br>(0.7)<br><b>B</b><br>1,325<br>884<br>89<br>1.5<br>1.5<br>16,082<br>2,805<br>18,886<br>42.8<br>171,549<br><b>1 day</b><br>0.0<br>(0.4)<br>0.1                     | (1,761)<br>% change<br>3 mth<br>16.5<br>11.4<br>11.7<br>12.8<br>15.4<br>S<br>264<br>219<br>38<br>1.2<br>% change<br>3 mth<br>6.6<br>3.0<br>4.2        | YTD<br>(6.6)<br>12.9<br>7.7<br>3.2<br>13.4<br>Total<br>1,694<br>1,198<br>128<br>1.4<br>(15.7)<br>(14.3)<br>(14.3)<br>-<br>(29.8)<br>YTD<br>(0.8)<br>(0.4)<br>4.4                                                                                                                                                                                                                                                                                                                                                                                                                                                                                                                                                                                                                                                                                                                                                                                                                                                                                                                                                                                                                                                                                                                                                                                                                                                                                                                                                                                                                                                                                                                                                                                                                                                                                                                                                                                                                                                                                                                                                                                                                                                                                                                                                                                                                                                                                                                                                                                                                                                                                                                                                                                                                                                                                                                                                                                                                                                                                                                                                                                                                              |
| MFs         FIIs Prov.         MFs Prov.         Commodities         Crude (US\$/bbl)         Gold (US\$/oz)         Copper (US\$/mt)         Aluminium (US\$/mt)         Zinc (US\$/mt)         Advance/Decline stocks         (Nos)         Adv         Dec         Unch         A/D ratio (x)*         *A/D excluding Unch         Trade value         (Rs cr)         Cash NSE         Cash BSE         Total Cash         Delivery (%)         Derivatives         Currency         Rs/US\$         Rs/EUR         US\$/GBP         US\$/EUR                                      | (1,156)<br>Last close<br>92.3<br>1,766<br>8,176<br>2,058<br>2,073<br>A<br>104<br>955<br>1<br>1.1<br>1.1<br>Last close<br>53.48<br>69.05<br>1.62<br>1.29<br>77.85 | 0.4<br>0.1<br>(1.2)<br>(2.4)<br>(0.7)<br><b>B</b><br>1,325<br>884<br>89<br>1.5<br>16,082<br>2,805<br>18,886<br>42.8<br>171,549<br><b>1 day</b><br>0.0<br>(0.4)<br>0.1<br>0.1<br>0.1              | (1,761)<br>% change<br>3 mth<br>16.5<br>11.4<br>11.7<br>12.8<br>15.4<br>S<br>264<br>219<br>38<br>1.2<br>% change<br>3 mth<br>6.6<br>3.0<br>4.2<br>3.6 | YTD<br>(6.6)<br>12.9<br>7.7<br>3.2<br>13.4<br>Total<br>1,694<br>1,198<br>128<br>1.4<br>(15.7)<br>(4.9)<br>(14.3)<br>-<br>(29.8)<br>YTD<br>(0.8)<br>(0.4)<br>4.4<br>(0.1)<br>(1.2)                                                                                                                                                                                                                                                                                                                                                                                                                                                                                                                                                                                                                                                                                                                                                                                                                                                                                                                                                                                                                                                                                                                                                                                                                                                                                                                                                                                                                                                                                                                                                                                                                                                                                                                                                                                                                                                                                                                                                                                                                                                                                                                                                                                                                                                                                                                                                                                                                                                                                                                                                                                                                                                                                                                                                                                                                                                                                                                                                                                                             |
| MFs         FIIs Prov.         MFs Prov.         Commodities         Crude (US\$/bbl)         Gold (US\$/oz)         Copper (US\$/mt)         Aluminium (US\$/mt)         Zinc (US\$/mt)         Advance/Decline stocks         (Nos)         Adv         Dec         Unch         A/D ratio (x)*         *A/D excluding Unch         Trade value         (Rs cr)         Cash NSE         Cash BSE         Total Cash         Delivery (%)         Derivatives         Currency         Rs/US\$         Rs/EUR         US\$/GBP         US\$/EUR         Yen/US\$         Bond market | (1,156)<br>Last close<br>92.3<br>1,766<br>8,176<br>2,058<br>2,073<br>A<br>104<br>955<br>1<br>1.1<br>1.1<br>Last close<br>53.48<br>69.05<br>1.62<br>1.29<br>77.85 | 0.4<br>0.1<br>(1.2)<br>(2.4)<br>(0.7)<br>B<br>1,325<br>884<br>89<br>1.5<br>884<br>89<br>1.5<br>16,082<br>2,805<br>18,886<br>42.8<br>171,549<br>1 day<br>0.0<br>(0.4)<br>0.1<br>0.1<br>0.1<br>0.0 | (1,761)<br>% change<br>3 mth<br>16.5<br>11.4<br>11.7<br>12.8<br>15.4<br>S<br>264<br>219<br>38<br>1.2<br>% change<br>3 mth<br>6.6<br>3.0<br>4.2<br>3.6 | YTD<br>(6.6)<br>12.9<br>7.7<br>3.2<br>13.4<br>Total<br>1,694<br>1,198<br>128<br>1.4<br>(15.7)<br>(14.3)<br>(14.3)<br>(14.3)<br>(14.3)<br>(14.3)<br>(14.3)<br>(14.3)<br>(0.4)<br>(0.8)<br>(0.4)<br>(0.4)<br>(0.4)<br>(0.4)<br>(0.4)<br>(0.2)<br>(0.4)<br>(0.2)<br>(0.4)<br>(0.4)<br>(0.4)<br>(0.4)<br>(0.4)<br>(0.4)<br>(0.4)<br>(0.4)<br>(0.4)<br>(0.4)<br>(0.4)<br>(0.4)<br>(0.4)<br>(0.4)<br>(0.4)<br>(0.4)<br>(0.4)<br>(0.4)<br>(0.4)<br>(0.4)<br>(0.4)<br>(0.4)<br>(0.4)<br>(0.4)<br>(0.4)<br>(0.4)<br>(0.4)<br>(0.4)<br>(0.4)<br>(0.4)<br>(0.4)<br>(0.4)<br>(0.4)<br>(0.4)<br>(0.4)<br>(0.4)<br>(0.4)<br>(0.4)<br>(0.4)<br>(0.4)<br>(0.4)<br>(0.4)<br>(0.4)<br>(0.4)<br>(0.4)<br>(0.4)<br>(0.4)<br>(0.4)<br>(0.4)<br>(0.4)<br>(0.4)<br>(0.4)<br>(0.4)<br>(0.4)<br>(0.4)<br>(0.4)<br>(0.4)<br>(0.4)<br>(0.4)<br>(0.4)<br>(0.4)<br>(0.4)<br>(0.4)<br>(0.4)<br>(0.4)<br>(0.4)<br>(0.4)<br>(0.4)<br>(0.4)<br>(0.4)<br>(0.4)<br>(0.4)<br>(0.4)<br>(0.4)<br>(0.4)<br>(0.4)<br>(0.4)<br>(0.4)<br>(0.4)<br>(0.4)<br>(0.4)<br>(0.4)<br>(0.4)<br>(0.4)<br>(0.4)<br>(0.4)<br>(0.4)<br>(0.4)<br>(0.4)<br>(0.4)<br>(0.4)<br>(0.4)<br>(0.4)<br>(0.4)<br>(0.4)<br>(0.4)<br>(0.4)<br>(0.4)<br>(0.4)<br>(0.4)<br>(0.4)<br>(0.4)<br>(0.4)<br>(0.4)<br>(0.4)<br>(0.4)<br>(0.4)<br>(0.4)<br>(0.4)<br>(0.4)<br>(0.4)<br>(0.4)<br>(0.4)<br>(0.4)<br>(0.4)<br>(0.4)<br>(0.4)<br>(0.4)<br>(0.4)<br>(0.4)<br>(0.4)<br>(0.4)<br>(0.4)<br>(0.4)<br>(0.4)<br>(0.4)<br>(0.4)<br>(0.4)<br>(0.4)<br>(0.4)<br>(0.4)<br>(0.4)<br>(0.4)<br>(0.4)<br>(0.4)<br>(0.4)<br>(0.4)<br>(0.4)<br>(0.4)<br>(0.4)<br>(0.4)<br>(0.4)<br>(0.4)<br>(0.4)<br>(0.4)<br>(0.4)<br>(0.4)<br>(0.4)<br>(0.4)<br>(0.4)<br>(0.4)<br>(0.4)<br>(0.4)<br>(0.4)<br>(0.4)<br>(0.4)<br>(0.4)<br>(0.4)<br>(0.4)<br>(0.4)<br>(0.4)<br>(0.4)<br>(0.4)<br>(0.4)<br>(0.4)<br>(0.4)<br>(0.4)<br>(0.4)<br>(0.4)<br>(0.4)<br>(0.4)<br>(0.4)<br>(0.4)<br>(0.4)<br>(0.4)<br>(0.4)<br>(0.4)<br>(0.4)<br>(0.4)<br>(0.4)<br>(0.4)<br>(0.4)<br>(0.4)<br>(0.4)<br>(0.4)<br>(0.4)<br>(0.4)<br>(0.4)<br>(0.4)<br>(0.4)<br>(0.4)<br>(0.4)<br>(0.4)<br>(0.4)<br>(0.4)<br>(0.4)<br>(0.4)<br>(0.4)<br>(0.4)<br>(0.4)<br>(0.4)<br>(0.4)<br>(0.4)<br>(0.4)<br>(0.4)<br>(0.4)<br>(0.4)<br>(0.4)<br>(0.4)<br>(0.4)<br>(0.4)<br>(0.4)<br>(0.4)<br>(0.4)<br>(0.4)<br>(0.4)<br>(0.4)<br>(0.4)<br>(0.4)<br>(0.4)<br>(0.4)<br>(0.4)<br>(0.4)<br>(0.4)<br>(0.4)<br>(0.4)<br>(0.4)<br>(0.4)<br>(0.4)<br>(0.4)<br>(0.4)<br>(0.4)<br>(0.4)<br>(0.4)<br>(0.4)<br>(0.4)<br>(0.4)<br>(0.4)<br>(0.4)<br>(0.4)<br>(0.4)<br>(0.4)<br>(0.4)<br>(0.4)<br>(0.4)<br>(0.4)<br>(0.4)<br>(0.4)<br>(0.4)<br>(0.4)<br>(0.4)<br>(0.4)<br>(0.4)<br>(0.4)<br>(0.4)<br>(0.4)<br>(0.4)<br>(0.4)<br>(0.4)<br>(0.4)<br>(0.4)<br>(0.4)<br>(0.4)<br>(0.4)<br>(0.4)<br>(0.4)<br>(0.4)<br>(0.4)<br>(0.4)<br>(0.4)<br>(0.4)<br>(0.4)<br>(0.4)<br>(0.4)<br>(0.4)<br>(0.4)<br>(0.4)<br>(0.4)<br>(0.4)<br>(0.4)<br>(0.4)<br>(0.4)<br>(0.4)<br>(0.4)<br>(0.4)<br>(0.4)<br>(0.4)<br>(0.4)<br>(0.4)<br>(0.4)<br>(0.4)<br>(0.4)<br>(0.4)<br>(0.4)<br>(0.4)<br>(0.4)<br>(0.4)<br>(0.4)<br>(0.4)<br>(0.4)<br>(0.4)<br>(0.4)<br>(0.4)<br>(0.4)<br>(0.4)<br>(0.4)<br>(0.4)<br>(0.4)<br>(0.4)<br>(0.4)<br>(0.4)<br>(0.4)<br>(0.4 |
| MFs         FIIs Prov.         MFs Prov.         Commodities         Crude (US\$/bbl)         Gold (US\$/oz)         Copper (US\$/mt)         Aluminium (US\$/mt)         Zinc (US\$/mt)         Advance/Decline stocks         (Nos)         Adv         Dec         Unch         A/D ratio (x)*         *A/D excluding Unch         Trade value         (Rs cr)         Cash NSE         Cash BSE         Total Cash         Delivery (%)         Derivatives         Currency         Rs/US\$         Rs/EUR         US\$/GBP         US\$/EUR         Yen/US\$                     | (1,156)<br>Last close<br>92.3<br>1,766<br>8,176<br>2,058<br>2,073<br>A<br>104<br>955<br>1<br>1.1<br>1.1<br>Last close<br>53.48<br>69.05<br>1.62<br>1.29<br>77.85 | 0.4<br>0.1<br>(1.2)<br>(2.4)<br>(0.7)<br><b>B</b><br>1,325<br>884<br>89<br>1.5<br>16,082<br>2,805<br>18,886<br>42.8<br>171,549<br><b>1 day</b><br>0.0<br>(0.4)<br>0.1<br>0.1<br>0.1              | (1,761)<br>% change<br>3 mth<br>16.5<br>11.4<br>11.7<br>12.8<br>15.4<br>S<br>264<br>219<br>38<br>1.2<br>% change<br>3 mth<br>6.6<br>3.0<br>4.2<br>3.6 | YTD<br>(6.6)<br>12.9<br>7.7<br>3.2<br>13.4<br>Total<br>1,694<br>1,198<br>128<br>1.4<br>(15.7)<br>(4.9)<br>(14.3)<br>-<br>(29.8)<br>YTD<br>(0.8)<br>(0.4)<br>4.4<br>(0.1)<br>(1.2)                                                                                                                                                                                                                                                                                                                                                                                                                                                                                                                                                                                                                                                                                                                                                                                                                                                                                                                                                                                                                                                                                                                                                                                                                                                                                                                                                                                                                                                                                                                                                                                                                                                                                                                                                                                                                                                                                                                                                                                                                                                                                                                                                                                                                                                                                                                                                                                                                                                                                                                                                                                                                                                                                                                                                                                                                                                                                                                                                                                                             |