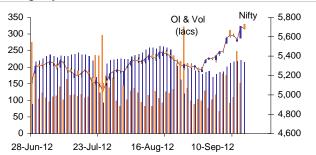

September 25, 2012

| Indian market                                                                                                                                                                                                                                                                                                                                                                                                                                                                                                                                                                          |                                                                                                                                                                  |                                                                                                                                                                                                  | % change                                                                                                                                              |                                                                                                                                                                                                                                                                                                                                                                                                                                                                                                                                                                                                                                                                                                                                                                                                                                                                                                                                                                                                                                                                                                                                                                                                                                                                                                                                                                                                                                                                                                                                                                                                                                                                                                                                                                                                                                                                                                                                                                                                                                                                                                                                                                                                                                                                                                                                                                                                                                                                                                                                                                                                                                                                                                                                                                                                                                                                                                                                                                                                                                                                                                                                                                                               |
|----------------------------------------------------------------------------------------------------------------------------------------------------------------------------------------------------------------------------------------------------------------------------------------------------------------------------------------------------------------------------------------------------------------------------------------------------------------------------------------------------------------------------------------------------------------------------------------|------------------------------------------------------------------------------------------------------------------------------------------------------------------|--------------------------------------------------------------------------------------------------------------------------------------------------------------------------------------------------|-------------------------------------------------------------------------------------------------------------------------------------------------------|-----------------------------------------------------------------------------------------------------------------------------------------------------------------------------------------------------------------------------------------------------------------------------------------------------------------------------------------------------------------------------------------------------------------------------------------------------------------------------------------------------------------------------------------------------------------------------------------------------------------------------------------------------------------------------------------------------------------------------------------------------------------------------------------------------------------------------------------------------------------------------------------------------------------------------------------------------------------------------------------------------------------------------------------------------------------------------------------------------------------------------------------------------------------------------------------------------------------------------------------------------------------------------------------------------------------------------------------------------------------------------------------------------------------------------------------------------------------------------------------------------------------------------------------------------------------------------------------------------------------------------------------------------------------------------------------------------------------------------------------------------------------------------------------------------------------------------------------------------------------------------------------------------------------------------------------------------------------------------------------------------------------------------------------------------------------------------------------------------------------------------------------------------------------------------------------------------------------------------------------------------------------------------------------------------------------------------------------------------------------------------------------------------------------------------------------------------------------------------------------------------------------------------------------------------------------------------------------------------------------------------------------------------------------------------------------------------------------------------------------------------------------------------------------------------------------------------------------------------------------------------------------------------------------------------------------------------------------------------------------------------------------------------------------------------------------------------------------------------------------------------------------------------------------------------------------------|
|                                                                                                                                                                                                                                                                                                                                                                                                                                                                                                                                                                                        | Last close                                                                                                                                                       | 1 day                                                                                                                                                                                            | 3 mth                                                                                                                                                 | YTD                                                                                                                                                                                                                                                                                                                                                                                                                                                                                                                                                                                                                                                                                                                                                                                                                                                                                                                                                                                                                                                                                                                                                                                                                                                                                                                                                                                                                                                                                                                                                                                                                                                                                                                                                                                                                                                                                                                                                                                                                                                                                                                                                                                                                                                                                                                                                                                                                                                                                                                                                                                                                                                                                                                                                                                                                                                                                                                                                                                                                                                                                                                                                                                           |
| Sensex                                                                                                                                                                                                                                                                                                                                                                                                                                                                                                                                                                                 | 18,673                                                                                                                                                           | (0.4)                                                                                                                                                                                            | 10.6                                                                                                                                                  | 20.8                                                                                                                                                                                                                                                                                                                                                                                                                                                                                                                                                                                                                                                                                                                                                                                                                                                                                                                                                                                                                                                                                                                                                                                                                                                                                                                                                                                                                                                                                                                                                                                                                                                                                                                                                                                                                                                                                                                                                                                                                                                                                                                                                                                                                                                                                                                                                                                                                                                                                                                                                                                                                                                                                                                                                                                                                                                                                                                                                                                                                                                                                                                                                                                          |
| Nifty                                                                                                                                                                                                                                                                                                                                                                                                                                                                                                                                                                                  | 5,670                                                                                                                                                            | (0.4)                                                                                                                                                                                            | 10.9                                                                                                                                                  | 22.6                                                                                                                                                                                                                                                                                                                                                                                                                                                                                                                                                                                                                                                                                                                                                                                                                                                                                                                                                                                                                                                                                                                                                                                                                                                                                                                                                                                                                                                                                                                                                                                                                                                                                                                                                                                                                                                                                                                                                                                                                                                                                                                                                                                                                                                                                                                                                                                                                                                                                                                                                                                                                                                                                                                                                                                                                                                                                                                                                                                                                                                                                                                                                                                          |
| BSE 100                                                                                                                                                                                                                                                                                                                                                                                                                                                                                                                                                                                | 2,283                                                                                                                                                            | (0.2)                                                                                                                                                                                            | 10.2                                                                                                                                                  | 23.4                                                                                                                                                                                                                                                                                                                                                                                                                                                                                                                                                                                                                                                                                                                                                                                                                                                                                                                                                                                                                                                                                                                                                                                                                                                                                                                                                                                                                                                                                                                                                                                                                                                                                                                                                                                                                                                                                                                                                                                                                                                                                                                                                                                                                                                                                                                                                                                                                                                                                                                                                                                                                                                                                                                                                                                                                                                                                                                                                                                                                                                                                                                                                                                          |
| BSE 200                                                                                                                                                                                                                                                                                                                                                                                                                                                                                                                                                                                | 7,124                                                                                                                                                            | (0.1)                                                                                                                                                                                            | 9.9                                                                                                                                                   | 23.3                                                                                                                                                                                                                                                                                                                                                                                                                                                                                                                                                                                                                                                                                                                                                                                                                                                                                                                                                                                                                                                                                                                                                                                                                                                                                                                                                                                                                                                                                                                                                                                                                                                                                                                                                                                                                                                                                                                                                                                                                                                                                                                                                                                                                                                                                                                                                                                                                                                                                                                                                                                                                                                                                                                                                                                                                                                                                                                                                                                                                                                                                                                                                                                          |
| CNX Midcap                                                                                                                                                                                                                                                                                                                                                                                                                                                                                                                                                                             | 7,664                                                                                                                                                            | 2.0                                                                                                                                                                                              | 7.7                                                                                                                                                   | 25.4                                                                                                                                                                                                                                                                                                                                                                                                                                                                                                                                                                                                                                                                                                                                                                                                                                                                                                                                                                                                                                                                                                                                                                                                                                                                                                                                                                                                                                                                                                                                                                                                                                                                                                                                                                                                                                                                                                                                                                                                                                                                                                                                                                                                                                                                                                                                                                                                                                                                                                                                                                                                                                                                                                                                                                                                                                                                                                                                                                                                                                                                                                                                                                                          |
| BSE Smallcap<br>Developed market                                                                                                                                                                                                                                                                                                                                                                                                                                                                                                                                                       | 6,867                                                                                                                                                            | 0.8                                                                                                                                                                                              | 6.9<br>% change                                                                                                                                       | 23.7                                                                                                                                                                                                                                                                                                                                                                                                                                                                                                                                                                                                                                                                                                                                                                                                                                                                                                                                                                                                                                                                                                                                                                                                                                                                                                                                                                                                                                                                                                                                                                                                                                                                                                                                                                                                                                                                                                                                                                                                                                                                                                                                                                                                                                                                                                                                                                                                                                                                                                                                                                                                                                                                                                                                                                                                                                                                                                                                                                                                                                                                                                                                                                                          |
|                                                                                                                                                                                                                                                                                                                                                                                                                                                                                                                                                                                        | Last close                                                                                                                                                       | 1 day                                                                                                                                                                                            | 3 mth                                                                                                                                                 | YTD                                                                                                                                                                                                                                                                                                                                                                                                                                                                                                                                                                                                                                                                                                                                                                                                                                                                                                                                                                                                                                                                                                                                                                                                                                                                                                                                                                                                                                                                                                                                                                                                                                                                                                                                                                                                                                                                                                                                                                                                                                                                                                                                                                                                                                                                                                                                                                                                                                                                                                                                                                                                                                                                                                                                                                                                                                                                                                                                                                                                                                                                                                                                                                                           |
| Dow Jones                                                                                                                                                                                                                                                                                                                                                                                                                                                                                                                                                                              | 13,559                                                                                                                                                           | (0.2)                                                                                                                                                                                            | 8.4                                                                                                                                                   | 11.0                                                                                                                                                                                                                                                                                                                                                                                                                                                                                                                                                                                                                                                                                                                                                                                                                                                                                                                                                                                                                                                                                                                                                                                                                                                                                                                                                                                                                                                                                                                                                                                                                                                                                                                                                                                                                                                                                                                                                                                                                                                                                                                                                                                                                                                                                                                                                                                                                                                                                                                                                                                                                                                                                                                                                                                                                                                                                                                                                                                                                                                                                                                                                                                          |
| Nasdaq                                                                                                                                                                                                                                                                                                                                                                                                                                                                                                                                                                                 | 3,161                                                                                                                                                            | (0.6)                                                                                                                                                                                            | 11.4                                                                                                                                                  | 21.3                                                                                                                                                                                                                                                                                                                                                                                                                                                                                                                                                                                                                                                                                                                                                                                                                                                                                                                                                                                                                                                                                                                                                                                                                                                                                                                                                                                                                                                                                                                                                                                                                                                                                                                                                                                                                                                                                                                                                                                                                                                                                                                                                                                                                                                                                                                                                                                                                                                                                                                                                                                                                                                                                                                                                                                                                                                                                                                                                                                                                                                                                                                                                                                          |
| S&P 500                                                                                                                                                                                                                                                                                                                                                                                                                                                                                                                                                                                | 1,457                                                                                                                                                            | (0.2)                                                                                                                                                                                            | 10.9                                                                                                                                                  | 15.8                                                                                                                                                                                                                                                                                                                                                                                                                                                                                                                                                                                                                                                                                                                                                                                                                                                                                                                                                                                                                                                                                                                                                                                                                                                                                                                                                                                                                                                                                                                                                                                                                                                                                                                                                                                                                                                                                                                                                                                                                                                                                                                                                                                                                                                                                                                                                                                                                                                                                                                                                                                                                                                                                                                                                                                                                                                                                                                                                                                                                                                                                                                                                                                          |
| FTSE                                                                                                                                                                                                                                                                                                                                                                                                                                                                                                                                                                                   | 5,839                                                                                                                                                            | (0.2)                                                                                                                                                                                            | 7.1                                                                                                                                                   | 4.8                                                                                                                                                                                                                                                                                                                                                                                                                                                                                                                                                                                                                                                                                                                                                                                                                                                                                                                                                                                                                                                                                                                                                                                                                                                                                                                                                                                                                                                                                                                                                                                                                                                                                                                                                                                                                                                                                                                                                                                                                                                                                                                                                                                                                                                                                                                                                                                                                                                                                                                                                                                                                                                                                                                                                                                                                                                                                                                                                                                                                                                                                                                                                                                           |
| CAC                                                                                                                                                                                                                                                                                                                                                                                                                                                                                                                                                                                    | 3,497                                                                                                                                                            | (0.9)                                                                                                                                                                                            | 15.7                                                                                                                                                  | 10.7                                                                                                                                                                                                                                                                                                                                                                                                                                                                                                                                                                                                                                                                                                                                                                                                                                                                                                                                                                                                                                                                                                                                                                                                                                                                                                                                                                                                                                                                                                                                                                                                                                                                                                                                                                                                                                                                                                                                                                                                                                                                                                                                                                                                                                                                                                                                                                                                                                                                                                                                                                                                                                                                                                                                                                                                                                                                                                                                                                                                                                                                                                                                                                                          |
| DAX                                                                                                                                                                                                                                                                                                                                                                                                                                                                                                                                                                                    | 7,413                                                                                                                                                            | (0.5)                                                                                                                                                                                            | 20.9                                                                                                                                                  | 25.7                                                                                                                                                                                                                                                                                                                                                                                                                                                                                                                                                                                                                                                                                                                                                                                                                                                                                                                                                                                                                                                                                                                                                                                                                                                                                                                                                                                                                                                                                                                                                                                                                                                                                                                                                                                                                                                                                                                                                                                                                                                                                                                                                                                                                                                                                                                                                                                                                                                                                                                                                                                                                                                                                                                                                                                                                                                                                                                                                                                                                                                                                                                                                                                          |
| Hang Seng*                                                                                                                                                                                                                                                                                                                                                                                                                                                                                                                                                                             | 20,697                                                                                                                                                           | 0.0                                                                                                                                                                                              | 9.5                                                                                                                                                   | 12.3                                                                                                                                                                                                                                                                                                                                                                                                                                                                                                                                                                                                                                                                                                                                                                                                                                                                                                                                                                                                                                                                                                                                                                                                                                                                                                                                                                                                                                                                                                                                                                                                                                                                                                                                                                                                                                                                                                                                                                                                                                                                                                                                                                                                                                                                                                                                                                                                                                                                                                                                                                                                                                                                                                                                                                                                                                                                                                                                                                                                                                                                                                                                                                                          |
| Nikkei*                                                                                                                                                                                                                                                                                                                                                                                                                                                                                                                                                                                | 9,092                                                                                                                                                            | 0.3                                                                                                                                                                                              | 4.1                                                                                                                                                   | 7.5                                                                                                                                                                                                                                                                                                                                                                                                                                                                                                                                                                                                                                                                                                                                                                                                                                                                                                                                                                                                                                                                                                                                                                                                                                                                                                                                                                                                                                                                                                                                                                                                                                                                                                                                                                                                                                                                                                                                                                                                                                                                                                                                                                                                                                                                                                                                                                                                                                                                                                                                                                                                                                                                                                                                                                                                                                                                                                                                                                                                                                                                                                                                                                                           |
| S&P/ASX200*<br>* Markets are open                                                                                                                                                                                                                                                                                                                                                                                                                                                                                                                                                      | 4,377                                                                                                                                                            | (0.2)                                                                                                                                                                                            | 8.7                                                                                                                                                   | 7.9                                                                                                                                                                                                                                                                                                                                                                                                                                                                                                                                                                                                                                                                                                                                                                                                                                                                                                                                                                                                                                                                                                                                                                                                                                                                                                                                                                                                                                                                                                                                                                                                                                                                                                                                                                                                                                                                                                                                                                                                                                                                                                                                                                                                                                                                                                                                                                                                                                                                                                                                                                                                                                                                                                                                                                                                                                                                                                                                                                                                                                                                                                                                                                                           |
| Emerging market                                                                                                                                                                                                                                                                                                                                                                                                                                                                                                                                                                        |                                                                                                                                                                  |                                                                                                                                                                                                  | % change                                                                                                                                              |                                                                                                                                                                                                                                                                                                                                                                                                                                                                                                                                                                                                                                                                                                                                                                                                                                                                                                                                                                                                                                                                                                                                                                                                                                                                                                                                                                                                                                                                                                                                                                                                                                                                                                                                                                                                                                                                                                                                                                                                                                                                                                                                                                                                                                                                                                                                                                                                                                                                                                                                                                                                                                                                                                                                                                                                                                                                                                                                                                                                                                                                                                                                                                                               |
|                                                                                                                                                                                                                                                                                                                                                                                                                                                                                                                                                                                        | Last close                                                                                                                                                       | 1 day                                                                                                                                                                                            | 3 mth                                                                                                                                                 | YTD                                                                                                                                                                                                                                                                                                                                                                                                                                                                                                                                                                                                                                                                                                                                                                                                                                                                                                                                                                                                                                                                                                                                                                                                                                                                                                                                                                                                                                                                                                                                                                                                                                                                                                                                                                                                                                                                                                                                                                                                                                                                                                                                                                                                                                                                                                                                                                                                                                                                                                                                                                                                                                                                                                                                                                                                                                                                                                                                                                                                                                                                                                                                                                                           |
| Shanghai Comp                                                                                                                                                                                                                                                                                                                                                                                                                                                                                                                                                                          | 2,034                                                                                                                                                            | 0.0                                                                                                                                                                                              | (8.6)                                                                                                                                                 | (7.5)                                                                                                                                                                                                                                                                                                                                                                                                                                                                                                                                                                                                                                                                                                                                                                                                                                                                                                                                                                                                                                                                                                                                                                                                                                                                                                                                                                                                                                                                                                                                                                                                                                                                                                                                                                                                                                                                                                                                                                                                                                                                                                                                                                                                                                                                                                                                                                                                                                                                                                                                                                                                                                                                                                                                                                                                                                                                                                                                                                                                                                                                                                                                                                                         |
| Brazil Bovespa                                                                                                                                                                                                                                                                                                                                                                                                                                                                                                                                                                         | 61,910                                                                                                                                                           | 1.0                                                                                                                                                                                              | 15.1                                                                                                                                                  | 9.1                                                                                                                                                                                                                                                                                                                                                                                                                                                                                                                                                                                                                                                                                                                                                                                                                                                                                                                                                                                                                                                                                                                                                                                                                                                                                                                                                                                                                                                                                                                                                                                                                                                                                                                                                                                                                                                                                                                                                                                                                                                                                                                                                                                                                                                                                                                                                                                                                                                                                                                                                                                                                                                                                                                                                                                                                                                                                                                                                                                                                                                                                                                                                                                           |
| Mexico Bolsa                                                                                                                                                                                                                                                                                                                                                                                                                                                                                                                                                                           | 40,561                                                                                                                                                           | 0.6                                                                                                                                                                                              | 3.6                                                                                                                                                   | 9.4                                                                                                                                                                                                                                                                                                                                                                                                                                                                                                                                                                                                                                                                                                                                                                                                                                                                                                                                                                                                                                                                                                                                                                                                                                                                                                                                                                                                                                                                                                                                                                                                                                                                                                                                                                                                                                                                                                                                                                                                                                                                                                                                                                                                                                                                                                                                                                                                                                                                                                                                                                                                                                                                                                                                                                                                                                                                                                                                                                                                                                                                                                                                                                                           |
| Kospi*                                                                                                                                                                                                                                                                                                                                                                                                                                                                                                                                                                                 | 1,998                                                                                                                                                            | (0.3)                                                                                                                                                                                            | 9.4                                                                                                                                                   | 9.4                                                                                                                                                                                                                                                                                                                                                                                                                                                                                                                                                                                                                                                                                                                                                                                                                                                                                                                                                                                                                                                                                                                                                                                                                                                                                                                                                                                                                                                                                                                                                                                                                                                                                                                                                                                                                                                                                                                                                                                                                                                                                                                                                                                                                                                                                                                                                                                                                                                                                                                                                                                                                                                                                                                                                                                                                                                                                                                                                                                                                                                                                                                                                                                           |
| Micex                                                                                                                                                                                                                                                                                                                                                                                                                                                                                                                                                                                  | 1,490                                                                                                                                                            | (0.4)                                                                                                                                                                                            | 12.0                                                                                                                                                  | 6.3                                                                                                                                                                                                                                                                                                                                                                                                                                                                                                                                                                                                                                                                                                                                                                                                                                                                                                                                                                                                                                                                                                                                                                                                                                                                                                                                                                                                                                                                                                                                                                                                                                                                                                                                                                                                                                                                                                                                                                                                                                                                                                                                                                                                                                                                                                                                                                                                                                                                                                                                                                                                                                                                                                                                                                                                                                                                                                                                                                                                                                                                                                                                                                                           |
| Taiwan*                                                                                                                                                                                                                                                                                                                                                                                                                                                                                                                                                                                | 7,761                                                                                                                                                            | (0.1)                                                                                                                                                                                            | 8.3                                                                                                                                                   | 9.7                                                                                                                                                                                                                                                                                                                                                                                                                                                                                                                                                                                                                                                                                                                                                                                                                                                                                                                                                                                                                                                                                                                                                                                                                                                                                                                                                                                                                                                                                                                                                                                                                                                                                                                                                                                                                                                                                                                                                                                                                                                                                                                                                                                                                                                                                                                                                                                                                                                                                                                                                                                                                                                                                                                                                                                                                                                                                                                                                                                                                                                                                                                                                                                           |
| Straits* * Markets are open                                                                                                                                                                                                                                                                                                                                                                                                                                                                                                                                                            | 3,074                                                                                                                                                            | 0.2                                                                                                                                                                                              | 9.2                                                                                                                                                   | 16.2                                                                                                                                                                                                                                                                                                                                                                                                                                                                                                                                                                                                                                                                                                                                                                                                                                                                                                                                                                                                                                                                                                                                                                                                                                                                                                                                                                                                                                                                                                                                                                                                                                                                                                                                                                                                                                                                                                                                                                                                                                                                                                                                                                                                                                                                                                                                                                                                                                                                                                                                                                                                                                                                                                                                                                                                                                                                                                                                                                                                                                                                                                                                                                                          |
|                                                                                                                                                                                                                                                                                                                                                                                                                                                                                                                                                                                        |                                                                                                                                                                  |                                                                                                                                                                                                  |                                                                                                                                                       |                                                                                                                                                                                                                                                                                                                                                                                                                                                                                                                                                                                                                                                                                                                                                                                                                                                                                                                                                                                                                                                                                                                                                                                                                                                                                                                                                                                                                                                                                                                                                                                                                                                                                                                                                                                                                                                                                                                                                                                                                                                                                                                                                                                                                                                                                                                                                                                                                                                                                                                                                                                                                                                                                                                                                                                                                                                                                                                                                                                                                                                                                                                                                                                               |
| Institutional activity                                                                                                                                                                                                                                                                                                                                                                                                                                                                                                                                                                 | Cash                                                                                                                                                             | F&O                                                                                                                                                                                              | MTD                                                                                                                                                   | VTD                                                                                                                                                                                                                                                                                                                                                                                                                                                                                                                                                                                                                                                                                                                                                                                                                                                                                                                                                                                                                                                                                                                                                                                                                                                                                                                                                                                                                                                                                                                                                                                                                                                                                                                                                                                                                                                                                                                                                                                                                                                                                                                                                                                                                                                                                                                                                                                                                                                                                                                                                                                                                                                                                                                                                                                                                                                                                                                                                                                                                                                                                                                                                                                           |
| _(Rs cr)<br>Flls                                                                                                                                                                                                                                                                                                                                                                                                                                                                                                                                                                       | Casn<br>2,472                                                                                                                                                    | (111)                                                                                                                                                                                            | 11,764                                                                                                                                                | YTD<br>42,194                                                                                                                                                                                                                                                                                                                                                                                                                                                                                                                                                                                                                                                                                                                                                                                                                                                                                                                                                                                                                                                                                                                                                                                                                                                                                                                                                                                                                                                                                                                                                                                                                                                                                                                                                                                                                                                                                                                                                                                                                                                                                                                                                                                                                                                                                                                                                                                                                                                                                                                                                                                                                                                                                                                                                                                                                                                                                                                                                                                                                                                                                                                                                                                 |
| 1 113                                                                                                                                                                                                                                                                                                                                                                                                                                                                                                                                                                                  | 2,412                                                                                                                                                            | ( )                                                                                                                                                                                              |                                                                                                                                                       | 72,137                                                                                                                                                                                                                                                                                                                                                                                                                                                                                                                                                                                                                                                                                                                                                                                                                                                                                                                                                                                                                                                                                                                                                                                                                                                                                                                                                                                                                                                                                                                                                                                                                                                                                                                                                                                                                                                                                                                                                                                                                                                                                                                                                                                                                                                                                                                                                                                                                                                                                                                                                                                                                                                                                                                                                                                                                                                                                                                                                                                                                                                                                                                                                                                        |
|                                                                                                                                                                                                                                                                                                                                                                                                                                                                                                                                                                                        | -                                                                                                                                                                | _                                                                                                                                                                                                |                                                                                                                                                       | (11 409)                                                                                                                                                                                                                                                                                                                                                                                                                                                                                                                                                                                                                                                                                                                                                                                                                                                                                                                                                                                                                                                                                                                                                                                                                                                                                                                                                                                                                                                                                                                                                                                                                                                                                                                                                                                                                                                                                                                                                                                                                                                                                                                                                                                                                                                                                                                                                                                                                                                                                                                                                                                                                                                                                                                                                                                                                                                                                                                                                                                                                                                                                                                                                                                      |
| MFs<br>FIIs Prov.                                                                                                                                                                                                                                                                                                                                                                                                                                                                                                                                                                      | - 1,596                                                                                                                                                          | -                                                                                                                                                                                                | (1,761)                                                                                                                                               | (11,409)                                                                                                                                                                                                                                                                                                                                                                                                                                                                                                                                                                                                                                                                                                                                                                                                                                                                                                                                                                                                                                                                                                                                                                                                                                                                                                                                                                                                                                                                                                                                                                                                                                                                                                                                                                                                                                                                                                                                                                                                                                                                                                                                                                                                                                                                                                                                                                                                                                                                                                                                                                                                                                                                                                                                                                                                                                                                                                                                                                                                                                                                                                                                                                                      |
| MFs                                                                                                                                                                                                                                                                                                                                                                                                                                                                                                                                                                                    | -<br>1,596<br>(1,156)                                                                                                                                            | -                                                                                                                                                                                                |                                                                                                                                                       | (11,409)                                                                                                                                                                                                                                                                                                                                                                                                                                                                                                                                                                                                                                                                                                                                                                                                                                                                                                                                                                                                                                                                                                                                                                                                                                                                                                                                                                                                                                                                                                                                                                                                                                                                                                                                                                                                                                                                                                                                                                                                                                                                                                                                                                                                                                                                                                                                                                                                                                                                                                                                                                                                                                                                                                                                                                                                                                                                                                                                                                                                                                                                                                                                                                                      |
| MFs<br>FIIs Prov.                                                                                                                                                                                                                                                                                                                                                                                                                                                                                                                                                                      |                                                                                                                                                                  | -                                                                                                                                                                                                |                                                                                                                                                       | (11,409)                                                                                                                                                                                                                                                                                                                                                                                                                                                                                                                                                                                                                                                                                                                                                                                                                                                                                                                                                                                                                                                                                                                                                                                                                                                                                                                                                                                                                                                                                                                                                                                                                                                                                                                                                                                                                                                                                                                                                                                                                                                                                                                                                                                                                                                                                                                                                                                                                                                                                                                                                                                                                                                                                                                                                                                                                                                                                                                                                                                                                                                                                                                                                                                      |
| MFs<br>FIIs Prov.<br>MFs Prov.                                                                                                                                                                                                                                                                                                                                                                                                                                                                                                                                                         |                                                                                                                                                                  | 1 day                                                                                                                                                                                            | (1,761)<br>% change<br>3 mth                                                                                                                          | (11,409)<br>YTD                                                                                                                                                                                                                                                                                                                                                                                                                                                                                                                                                                                                                                                                                                                                                                                                                                                                                                                                                                                                                                                                                                                                                                                                                                                                                                                                                                                                                                                                                                                                                                                                                                                                                                                                                                                                                                                                                                                                                                                                                                                                                                                                                                                                                                                                                                                                                                                                                                                                                                                                                                                                                                                                                                                                                                                                                                                                                                                                                                                                                                                                                                                                                                               |
| MFs<br>FIIs Prov.<br>MFs Prov.<br>Commodities<br>Crude (US\$/bbl)                                                                                                                                                                                                                                                                                                                                                                                                                                                                                                                      | (1,156)<br>Last close<br>92.3                                                                                                                                    | 0.4                                                                                                                                                                                              | (1,761)<br>% change<br>3 mth<br>16.5                                                                                                                  | YTD<br>(6.6)                                                                                                                                                                                                                                                                                                                                                                                                                                                                                                                                                                                                                                                                                                                                                                                                                                                                                                                                                                                                                                                                                                                                                                                                                                                                                                                                                                                                                                                                                                                                                                                                                                                                                                                                                                                                                                                                                                                                                                                                                                                                                                                                                                                                                                                                                                                                                                                                                                                                                                                                                                                                                                                                                                                                                                                                                                                                                                                                                                                                                                                                                                                                                                                  |
| MFs<br>FIIs Prov.<br>MFs Prov.<br>Commodities<br>Crude (US\$/bbl)<br>Gold (US\$/oz)                                                                                                                                                                                                                                                                                                                                                                                                                                                                                                    | (1,156)<br>Last close<br>92.3<br>1,766                                                                                                                           | 0.4<br>0.1                                                                                                                                                                                       | (1,761)<br>% change<br>3 mth<br>16.5<br>11.4                                                                                                          | YTD<br>(6.6)<br>12.9                                                                                                                                                                                                                                                                                                                                                                                                                                                                                                                                                                                                                                                                                                                                                                                                                                                                                                                                                                                                                                                                                                                                                                                                                                                                                                                                                                                                                                                                                                                                                                                                                                                                                                                                                                                                                                                                                                                                                                                                                                                                                                                                                                                                                                                                                                                                                                                                                                                                                                                                                                                                                                                                                                                                                                                                                                                                                                                                                                                                                                                                                                                                                                          |
| MFs<br>FIIs Prov.<br>MFs Prov.<br>Commodities<br>Crude (US\$/bbl)<br>Gold (US\$/oz)<br>Copper (US\$/mt)                                                                                                                                                                                                                                                                                                                                                                                                                                                                                | (1,156)<br>Last close<br>92.3<br>1,766<br>8,176                                                                                                                  | 0.4<br>0.1<br>(1.2)                                                                                                                                                                              | (1,761)<br>% change<br>3 mth<br>16.5<br>11.4<br>11.7                                                                                                  | YTD<br>(6.6)<br>12.9<br>7.7                                                                                                                                                                                                                                                                                                                                                                                                                                                                                                                                                                                                                                                                                                                                                                                                                                                                                                                                                                                                                                                                                                                                                                                                                                                                                                                                                                                                                                                                                                                                                                                                                                                                                                                                                                                                                                                                                                                                                                                                                                                                                                                                                                                                                                                                                                                                                                                                                                                                                                                                                                                                                                                                                                                                                                                                                                                                                                                                                                                                                                                                                                                                                                   |
| MFs<br>FIIs Prov.<br>MFs Prov.<br>Commodities<br>Crude (US\$/bbl)<br>Gold (US\$/oz)<br>Copper (US\$/mt)<br>Aluminium (US\$/mt)                                                                                                                                                                                                                                                                                                                                                                                                                                                         | (1,156)<br>Last close<br>92.3<br>1,766<br>8,176<br>2,058                                                                                                         | 0.4<br>0.1<br>(1.2)<br>(2.4)                                                                                                                                                                     | (1,761)<br>% change<br>3 mth<br>16.5<br>11.4<br>11.7<br>12.8                                                                                          | YTD<br>(6.6)<br>12.9<br>7.7<br>3.2                                                                                                                                                                                                                                                                                                                                                                                                                                                                                                                                                                                                                                                                                                                                                                                                                                                                                                                                                                                                                                                                                                                                                                                                                                                                                                                                                                                                                                                                                                                                                                                                                                                                                                                                                                                                                                                                                                                                                                                                                                                                                                                                                                                                                                                                                                                                                                                                                                                                                                                                                                                                                                                                                                                                                                                                                                                                                                                                                                                                                                                                                                                                                            |
| MFs<br>FIIs Prov.<br>MFs Prov.<br>Commodities<br>Crude (US\$/bbl)<br>Gold (US\$/oz)<br>Copper (US\$/mt)<br>Aluminium (US\$/mt)<br>Zinc (US\$/mt)                                                                                                                                                                                                                                                                                                                                                                                                                                       | (1,156)<br>Last close<br>92.3<br>1,766<br>8,176                                                                                                                  | 0.4<br>0.1<br>(1.2)                                                                                                                                                                              | (1,761)<br>% change<br>3 mth<br>16.5<br>11.4<br>11.7                                                                                                  | YTD<br>(6.6)<br>12.9<br>7.7                                                                                                                                                                                                                                                                                                                                                                                                                                                                                                                                                                                                                                                                                                                                                                                                                                                                                                                                                                                                                                                                                                                                                                                                                                                                                                                                                                                                                                                                                                                                                                                                                                                                                                                                                                                                                                                                                                                                                                                                                                                                                                                                                                                                                                                                                                                                                                                                                                                                                                                                                                                                                                                                                                                                                                                                                                                                                                                                                                                                                                                                                                                                                                   |
| MFs<br>FIIs Prov.<br>MFs Prov.<br>Commodities<br>Crude (US\$/bbl)<br>Gold (US\$/oz)<br>Copper (US\$/mt)<br>Aluminium (US\$/mt)<br>Zinc (US\$/mt)<br>Advance/Decline stocks                                                                                                                                                                                                                                                                                                                                                                                                             | (1,156)<br>Last close<br>92.3<br>1,766<br>8,176<br>2,058<br>2,073                                                                                                | 0.4<br>0.1<br>(1.2)<br>(2.4)<br>(0.7)                                                                                                                                                            | (1,761)<br>% change<br>3 mth<br>16.5<br>11.4<br>11.7<br>12.8<br>15.4                                                                                  | YTD<br>(6.6)<br>12.9<br>7.7<br>3.2<br>13.4                                                                                                                                                                                                                                                                                                                                                                                                                                                                                                                                                                                                                                                                                                                                                                                                                                                                                                                                                                                                                                                                                                                                                                                                                                                                                                                                                                                                                                                                                                                                                                                                                                                                                                                                                                                                                                                                                                                                                                                                                                                                                                                                                                                                                                                                                                                                                                                                                                                                                                                                                                                                                                                                                                                                                                                                                                                                                                                                                                                                                                                                                                                                                    |
| MFs<br>FIIs Prov.<br>MFs Prov.<br>Commodities<br>Crude (US\$/bbl)<br>Gold (US\$/oz)<br>Copper (US\$/mt)<br>Aluminium (US\$/mt)<br>Zinc (US\$/mt)                                                                                                                                                                                                                                                                                                                                                                                                                                       | (1,156)<br>Last close<br>92.3<br>1,766<br>8,176<br>2,058                                                                                                         | 0.4<br>0.1<br>(1.2)<br>(2.4)                                                                                                                                                                     | (1,761)<br>% change<br>3 mth<br>16.5<br>11.4<br>11.7<br>12.8                                                                                          | YTD<br>(6.6)<br>12.9<br>7.7<br>3.2                                                                                                                                                                                                                                                                                                                                                                                                                                                                                                                                                                                                                                                                                                                                                                                                                                                                                                                                                                                                                                                                                                                                                                                                                                                                                                                                                                                                                                                                                                                                                                                                                                                                                                                                                                                                                                                                                                                                                                                                                                                                                                                                                                                                                                                                                                                                                                                                                                                                                                                                                                                                                                                                                                                                                                                                                                                                                                                                                                                                                                                                                                                                                            |
| MFs<br>FIIs Prov.<br>MFs Prov.<br>Commodities<br>Crude (US\$/bbl)<br>Gold (US\$/oz)<br>Copper (US\$/mt)<br>Aluminium (US\$/mt)<br>Zinc (US\$/mt)<br>Advance/Decline stocks<br>(Nos)                                                                                                                                                                                                                                                                                                                                                                                                    | (1,156)<br>Last close<br>92.3<br>1,766<br>8,176<br>2,058<br>2,073<br>A                                                                                           | 0.4<br>0.1<br>(1.2)<br>(2.4)<br>(0.7)<br>B                                                                                                                                                       | (1,761)<br>% change<br>3 mth<br>16.5<br>11.4<br>11.7<br>12.8<br>15.4<br>S                                                                             | YTD<br>(6.6)<br>12.9<br>7.7<br>3.2<br>13.4<br>Total                                                                                                                                                                                                                                                                                                                                                                                                                                                                                                                                                                                                                                                                                                                                                                                                                                                                                                                                                                                                                                                                                                                                                                                                                                                                                                                                                                                                                                                                                                                                                                                                                                                                                                                                                                                                                                                                                                                                                                                                                                                                                                                                                                                                                                                                                                                                                                                                                                                                                                                                                                                                                                                                                                                                                                                                                                                                                                                                                                                                                                                                                                                                           |
| MFs<br>FIIs Prov.<br>MFs Prov.<br>Commodities<br>Crude (US\$/bbl)<br>Gold (US\$/oz)<br>Copper (US\$/mt)<br>Aluminium (US\$/mt)<br>Zinc (US\$/mt)<br>Advance/Decline stocks<br>(Nos)<br>Adv                                                                                                                                                                                                                                                                                                                                                                                             | (1,156)<br>Last close<br>92.3<br>1,766<br>8,176<br>2,058<br>2,073<br><b>A</b><br>104                                                                             | 0.4<br>0.1<br>(1.2)<br>(2.4)<br>(0.7)<br>B<br>1,325                                                                                                                                              | (1,761)<br>% change<br>3 mth<br>16.5<br>11.4<br>11.7<br>12.8<br>15.4<br>S<br>264                                                                      | YTD<br>(6.6)<br>12.9<br>7.7<br>3.2<br>13.4<br>Total<br>1,694                                                                                                                                                                                                                                                                                                                                                                                                                                                                                                                                                                                                                                                                                                                                                                                                                                                                                                                                                                                                                                                                                                                                                                                                                                                                                                                                                                                                                                                                                                                                                                                                                                                                                                                                                                                                                                                                                                                                                                                                                                                                                                                                                                                                                                                                                                                                                                                                                                                                                                                                                                                                                                                                                                                                                                                                                                                                                                                                                                                                                                                                                                                                  |
| MFs<br>FIIs Prov.<br>MFs Prov.<br>Commodities<br>Crude (US\$/bbl)<br>Gold (US\$/oz)<br>Copper (US\$/mt)<br>Aluminium (US\$/mt)<br>Zinc (US\$/mt)<br>Advance/Decline stocks<br>(Nos)<br>Adv<br>Dec<br>Unch<br>A/D ratio (x)*                                                                                                                                                                                                                                                                                                                                                            | (1,156)<br>Last close<br>92.3<br>1,766<br>8,176<br>2,058<br>2,073<br><b>A</b><br>104<br>95                                                                       | 0.4<br>0.1<br>(1.2)<br>(2.4)<br>(0.7)<br><b>B</b><br>1,325<br>884                                                                                                                                | (1,761)<br>% change<br>3 mth<br>16.5<br>11.4<br>11.7<br>12.8<br>15.4<br>\$<br>\$<br>264<br>219                                                        | YTD<br>(6.6)<br>12.9<br>7.7<br>3.2<br>13.4<br>Total<br>1,694<br>1,198                                                                                                                                                                                                                                                                                                                                                                                                                                                                                                                                                                                                                                                                                                                                                                                                                                                                                                                                                                                                                                                                                                                                                                                                                                                                                                                                                                                                                                                                                                                                                                                                                                                                                                                                                                                                                                                                                                                                                                                                                                                                                                                                                                                                                                                                                                                                                                                                                                                                                                                                                                                                                                                                                                                                                                                                                                                                                                                                                                                                                                                                                                                         |
| MFs<br>FIIs Prov.<br>MFs Prov.<br>Commodities<br>Crude (US\$/bbl)<br>Gold (US\$/oz)<br>Copper (US\$/mt)<br>Aluminium (US\$/mt)<br>Zinc (US\$/mt)<br>Advance/Decline stocks<br>(Nos)<br>Adv<br>Dec<br>Unch                                                                                                                                                                                                                                                                                                                                                                              | (1,156)<br>Last close<br>92.3<br>1,766<br>8,176<br>2,058<br>2,073<br><b>A</b><br>104<br>95<br>1                                                                  | 0.4<br>0.1<br>(1.2)<br>(2.4)<br>(0.7)<br><b>B</b><br>1,325<br>884<br>89                                                                                                                          | (1,761)<br>% change<br>3 mth<br>16.5<br>11.4<br>11.7<br>12.8<br>15.4<br>5<br>264<br>219<br>38                                                         | YTD<br>(6.6)<br>12.9<br>7.7<br>3.2<br>13.4<br>Total<br>1,694<br>1,198<br>128                                                                                                                                                                                                                                                                                                                                                                                                                                                                                                                                                                                                                                                                                                                                                                                                                                                                                                                                                                                                                                                                                                                                                                                                                                                                                                                                                                                                                                                                                                                                                                                                                                                                                                                                                                                                                                                                                                                                                                                                                                                                                                                                                                                                                                                                                                                                                                                                                                                                                                                                                                                                                                                                                                                                                                                                                                                                                                                                                                                                                                                                                                                  |
| MFs         FIIs Prov.         MFs Prov.         Commodities         Crude (US\$/bbl)         Gold (US\$/oz)         Copper (US\$/mt)         Aluminium (US\$/mt)         Zinc (US\$/mt)         Advance/Decline stocks         (Nos)         Adv         Dec         Unch         A/D ratio (x)*         *A/D excluding Unch         Trade value                                                                                                                                                                                                                                      | (1,156)<br>Last close<br>92.3<br>1,766<br>8,176<br>2,058<br>2,073<br><b>A</b><br>104<br>95<br>1                                                                  | 0.4<br>0.1<br>(1.2)<br>(2.4)<br>(0.7)<br><b>B</b><br>1,325<br>884<br>89                                                                                                                          | (1,761)<br>% change<br>3 mth<br>16.5<br>11.4<br>11.7<br>12.8<br>15.4<br>5<br>264<br>219<br>38                                                         | YTD<br>(6.6)<br>12.9<br>7.7<br>3.2<br>13.4<br>Total<br>1,694<br>1,198<br>128<br>1.4                                                                                                                                                                                                                                                                                                                                                                                                                                                                                                                                                                                                                                                                                                                                                                                                                                                                                                                                                                                                                                                                                                                                                                                                                                                                                                                                                                                                                                                                                                                                                                                                                                                                                                                                                                                                                                                                                                                                                                                                                                                                                                                                                                                                                                                                                                                                                                                                                                                                                                                                                                                                                                                                                                                                                                                                                                                                                                                                                                                                                                                                                                           |
| MFs         FIIs Prov.         MFs Prov.         Commodities         Crude (US\$/bbl)         Gold (US\$/oz)         Copper (US\$/mt)         Aluminium (US\$/mt)         Zinc (US\$/mt)         Advance/Decline stocks         (Nos)         Adv         Dec         Unch         A/D ratio (x)*         *A/D excluding Unch         Trade value         (Rs cr)                                                                                                                                                                                                                      | (1,156)<br>Last close<br>92.3<br>1,766<br>8,176<br>2,058<br>2,073<br><b>A</b><br>104<br>95<br>1                                                                  | 0.4<br>0.1<br>(1.2)<br>(2.4)<br>(0.7)<br>B<br>1,325<br>884<br>89<br>1.5                                                                                                                          | (1,761)<br>% change<br>3 mth<br>16.5<br>11.4<br>11.7<br>12.8<br>15.4<br>5<br>264<br>219<br>38                                                         | YTD<br>(6.6)<br>12.9<br>7.7<br>3.2<br>13.4<br>Total<br>1,694<br>1,198<br>128<br>1.4<br>% chg                                                                                                                                                                                                                                                                                                                                                                                                                                                                                                                                                                                                                                                                                                                                                                                                                                                                                                                                                                                                                                                                                                                                                                                                                                                                                                                                                                                                                                                                                                                                                                                                                                                                                                                                                                                                                                                                                                                                                                                                                                                                                                                                                                                                                                                                                                                                                                                                                                                                                                                                                                                                                                                                                                                                                                                                                                                                                                                                                                                                                                                                                                  |
| MFs         FIIs Prov.         MFs Prov.         Commodities         Crude (US\$/bbl)         Gold (US\$/oz)         Copper (US\$/mt)         Aluminium (US\$/mt)         Zinc (US\$/mt)         Advance/Decline stocks         (Nos)         Adv         Dec         Unch         A/D ratio (x)*         *A/D excluding Unch         Trade value         (Rs cr)         Cash NSE                                                                                                                                                                                                     | (1,156)<br>Last close<br>92.3<br>1,766<br>8,176<br>2,058<br>2,073<br><b>A</b><br>104<br>95<br>1                                                                  | 0.4<br>0.1<br>(1.2)<br>(2.4)<br>(0.7)<br><b>B</b><br>1,325<br>884<br>89<br>1.5                                                                                                                   | (1,761)<br>% change<br>3 mth<br>16.5<br>11.4<br>11.7<br>12.8<br>15.4<br>5<br>264<br>219<br>38                                                         | YTD<br>(6.6)<br>12.9<br>7.7<br>3.2<br>13.4<br>Total<br>1,694<br>1,198<br>128<br>1.4<br>% chg<br>(15.7)                                                                                                                                                                                                                                                                                                                                                                                                                                                                                                                                                                                                                                                                                                                                                                                                                                                                                                                                                                                                                                                                                                                                                                                                                                                                                                                                                                                                                                                                                                                                                                                                                                                                                                                                                                                                                                                                                                                                                                                                                                                                                                                                                                                                                                                                                                                                                                                                                                                                                                                                                                                                                                                                                                                                                                                                                                                                                                                                                                                                                                                                                        |
| MFs         FIIs Prov.         MFs Prov.         Commodities         Crude (US\$/bbl)         Gold (US\$/oz)         Copper (US\$/mt)         Aluminium (US\$/mt)         Zinc (US\$/mt)         Advance/Decline stocks         (Nos)         Adv         Dec         Unch         A/D ratio (x)*         *A/D excluding Unch         Trade value         (Rs cr)         Cash NSE         Cash BSE                                                                                                                                                                                    | (1,156)<br>Last close<br>92.3<br>1,766<br>8,176<br>2,058<br>2,073<br><b>A</b><br>104<br>95<br>1                                                                  | 0.4<br>0.1<br>(1.2)<br>(2.4)<br>(0.7)<br><b>B</b><br>1,325<br>884<br>89<br>1.5<br>1.5<br>16,082<br>2,805                                                                                         | (1,761)<br>% change<br>3 mth<br>16.5<br>11.4<br>11.7<br>12.8<br>15.4<br>5<br>264<br>219<br>38                                                         | YTD<br>(6.6)<br>12.9<br>7.7<br>3.2<br>13.4<br>Total<br>1,694<br>1,198<br>128<br>1.4<br>% chg<br>(15.7)<br>(4.9)                                                                                                                                                                                                                                                                                                                                                                                                                                                                                                                                                                                                                                                                                                                                                                                                                                                                                                                                                                                                                                                                                                                                                                                                                                                                                                                                                                                                                                                                                                                                                                                                                                                                                                                                                                                                                                                                                                                                                                                                                                                                                                                                                                                                                                                                                                                                                                                                                                                                                                                                                                                                                                                                                                                                                                                                                                                                                                                                                                                                                                                                               |
| MFs         FIIs Prov.         MFs Prov.         Commodities         Crude (US\$/bbl)         Gold (US\$/oz)         Copper (US\$/mt)         Aluminium (US\$/mt)         Zinc (US\$/mt)         Advance/Decline stocks         (Nos)         Adv         Dec         Unch         A/D ratio (x)*         *A/D excluding Unch         Trade value         (Rs cr)         Cash NSE         Cash BSE         Total Cash                                                                                                                                                                 | (1,156)<br>Last close<br>92.3<br>1,766<br>8,176<br>2,058<br>2,073<br><b>A</b><br>104<br>95<br>1                                                                  | 0.4<br>0.1<br>(1.2)<br>(2.4)<br>0.7)<br><b>B</b><br>1,325<br>884<br>89<br>1.5<br>1.5<br>16,082<br>2,805<br>18,886                                                                                | (1,761)<br>% change<br>3 mth<br>16.5<br>11.4<br>11.7<br>12.8<br>15.4<br>5<br>264<br>219<br>38                                                         | YTD<br>(6.6)<br>12.9<br>7.7<br>3.2<br>13.4<br>Total<br>1,694<br>1,198<br>128<br>1.4<br>% chg<br>(15.7)                                                                                                                                                                                                                                                                                                                                                                                                                                                                                                                                                                                                                                                                                                                                                                                                                                                                                                                                                                                                                                                                                                                                                                                                                                                                                                                                                                                                                                                                                                                                                                                                                                                                                                                                                                                                                                                                                                                                                                                                                                                                                                                                                                                                                                                                                                                                                                                                                                                                                                                                                                                                                                                                                                                                                                                                                                                                                                                                                                                                                                                                                        |
| MFs         FIIs Prov.         MFs Prov.         Commodities         Crude (US\$/bbl)         Gold (US\$/oz)         Copper (US\$/mt)         Aluminium (US\$/mt)         Zinc (US\$/mt)         Advance/Decline stocks         (Nos)         Adv         Dec         Unch         A/D ratio (x)*         *A/D excluding Unch         Trade value         (Rs cr)         Cash NSE         Cash BSE         Total Cash         Delivery (%)                                                                                                                                            | (1,156)<br>Last close<br>92.3<br>1,766<br>8,176<br>2,058<br>2,073<br><b>A</b><br>104<br>95<br>1                                                                  | 0.4<br>0.1<br>(1.2)<br>(2.4)<br>(0.7)<br>1,325<br>884<br>89<br>1.5<br>16,082<br>2,805<br>18,886<br>42.8                                                                                          | (1,761)<br>% change<br>3 mth<br>16.5<br>11.4<br>11.7<br>12.8<br>15.4<br>5<br>264<br>219<br>38                                                         | YTD<br>(6.6)<br>12.9<br>7.7<br>3.2<br>13.4<br>Total<br>1,694<br>1,198<br>128<br>1.4<br>% chg<br>(15.7)<br>(19)<br>(14.3)                                                                                                                                                                                                                                                                                                                                                                                                                                                                                                                                                                                                                                                                                                                                                                                                                                                                                                                                                                                                                                                                                                                                                                                                                                                                                                                                                                                                                                                                                                                                                                                                                                                                                                                                                                                                                                                                                                                                                                                                                                                                                                                                                                                                                                                                                                                                                                                                                                                                                                                                                                                                                                                                                                                                                                                                                                                                                                                                                                                                                                                                      |
| MFs         FIIs Prov.         MFs Prov.         Commodities         Crude (US\$/bbl)         Gold (US\$/oz)         Copper (US\$/mt)         Aluminium (US\$/mt)         Zinc (US\$/mt)         Advance/Decline stocks         (Nos)         Adv         Dec         Unch         A/D ratio (x)*         *A/D excluding Unch         Trade value         (Rs cr)         Cash NSE         Cash BSE         Total Cash         Delivery (%)         Derivatives                                                                                                                        | (1,156)<br>Last close<br>92.3<br>1,766<br>8,176<br>2,058<br>2,073<br><b>A</b><br>104<br>95<br>1                                                                  | 0.4<br>0.1<br>(1.2)<br>(2.4)<br>0.7)<br><b>B</b><br>1,325<br>884<br>89<br>1.5<br>1.5<br>16,082<br>2,805<br>18,886                                                                                | (1,761)<br>% change<br>3 mth<br>16.5<br>11.4<br>11.7<br>12.8<br>15.4<br>\$<br>264<br>219<br>38<br>1.2                                                 | YTD<br>(6.6)<br>12.9<br>7.7<br>3.2<br>13.4<br>Total<br>1,694<br>1,198<br>128<br>1.4<br>% chg<br>(15.7)<br>(4.9)                                                                                                                                                                                                                                                                                                                                                                                                                                                                                                                                                                                                                                                                                                                                                                                                                                                                                                                                                                                                                                                                                                                                                                                                                                                                                                                                                                                                                                                                                                                                                                                                                                                                                                                                                                                                                                                                                                                                                                                                                                                                                                                                                                                                                                                                                                                                                                                                                                                                                                                                                                                                                                                                                                                                                                                                                                                                                                                                                                                                                                                                               |
| MFs         FIIs Prov.         MFs Prov.         Commodities         Crude (US\$/bbl)         Gold (US\$/oz)         Copper (US\$/mt)         Aluminium (US\$/mt)         Zinc (US\$/mt)         Advance/Decline stocks         (Nos)         Adv         Dec         Unch         A/D ratio (x)*         *A/D excluding Unch         Trade value         (Rs cr)         Cash NSE         Cash BSE         Total Cash         Delivery (%)                                                                                                                                            | (1,156)<br>Last close<br>92.3<br>1,766<br>8,176<br>2,058<br>2,073<br><b>A</b><br>104<br>95<br>1                                                                  | 0.4<br>0.1<br>(1.2)<br>(2.4)<br>(0.7)<br>1,325<br>884<br>89<br>1.5<br>16,082<br>2,805<br>18,886<br>42.8<br>171,549                                                                               | (1,761)<br>% change<br>3 mth<br>16.5<br>11.4<br>11.7<br>12.8<br>15.4<br>\$<br>\$<br>264<br>219<br>38                                                  | YTD<br>(6.6)<br>12.9<br>7.7<br>3.2<br>13.4<br>Total<br>1,694<br>1,198<br>128<br>1.4<br>% chg<br>(15.7)<br>(19)<br>(14.3)                                                                                                                                                                                                                                                                                                                                                                                                                                                                                                                                                                                                                                                                                                                                                                                                                                                                                                                                                                                                                                                                                                                                                                                                                                                                                                                                                                                                                                                                                                                                                                                                                                                                                                                                                                                                                                                                                                                                                                                                                                                                                                                                                                                                                                                                                                                                                                                                                                                                                                                                                                                                                                                                                                                                                                                                                                                                                                                                                                                                                                                                      |
| MFs         FIIs Prov.         MFs Prov.         Commodities         Crude (US\$/bbl)         Gold (US\$/oz)         Copper (US\$/mt)         Aluminium (US\$/mt)         Zinc (US\$/mt)         Advance/Decline stocks         (Nos)         Adv         Dec         Unch         A/D ratio (x)*         *A/D excluding Unch         Trade value         (Rs cr)         Cash NSE         Cash BSE         Total Cash         Delivery (%)         Derivatives                                                                                                                        | (1,156)<br>Last close<br>92.3<br>1,766<br>8,176<br>2,058<br>2,073<br><b>A</b><br>104<br>95<br>1<br>1.1                                                           | 0.4<br>0.1<br>(1.2)<br>(2.4)<br>(0.7)<br>1,325<br>884<br>89<br>1.5<br>16,082<br>2,805<br>18,886<br>42.8<br>171,549                                                                               | (1,761)<br>% change<br>3 mth<br>16.5<br>11.4<br>11.7<br>12.8<br>15.4<br>S<br>264<br>219<br>38<br>1.2<br>                                              | YTD<br>(6.6)<br>12.9<br>7.7<br>3.2<br>13.4<br>Total<br>1,694<br>1,198<br>128<br>1.4<br>(15.7)<br>(14.3)<br>-<br>(29.8)                                                                                                                                                                                                                                                                                                                                                                                                                                                                                                                                                                                                                                                                                                                                                                                                                                                                                                                                                                                                                                                                                                                                                                                                                                                                                                                                                                                                                                                                                                                                                                                                                                                                                                                                                                                                                                                                                                                                                                                                                                                                                                                                                                                                                                                                                                                                                                                                                                                                                                                                                                                                                                                                                                                                                                                                                                                                                                                                                                                                                                                                        |
| MFs         FIIs Prov.         MFs Prov.         Commodities         Crude (US\$/bbl)         Gold (US\$/oz)         Copper (US\$/mt)         Aluminium (US\$/mt)         Zinc (US\$/mt)         Advance/Decline stocks         (Nos)         Adv         Dec         Unch         A/D ratio (x)*         *A/D excluding Unch         Trade value         (Rs cr)         Cash NSE         Cash BSE         Total Cash         Delivery (%)         Derivatives         Currency                                                                                                       | (1,156)<br>Last close<br>92.3<br>1,766<br>8,176<br>2,058<br>2,073<br>A<br>104<br>95<br>1<br>1<br>1.1                                                             | 0.4<br>0.1<br>(1.2)<br>(2.4)<br>(0.7)<br>1,325<br>884<br>89<br>1.5<br>16,082<br>2,805<br>18,886<br>42.8<br>171,549                                                                               | (1,761)<br>% change<br>3 mth<br>16.5<br>11.4<br>11.7<br>12.8<br>15.4<br>S<br>264<br>219<br>38<br>1.2<br>% change<br>3 mth                             | YTD<br>(6.6)<br>12.9<br>7.7<br>3.2<br>13.4<br>Total<br>1,694<br>1,198<br>128<br>1.4<br>(15.7)<br>(14.3)<br>(14.3)<br>-<br>(29.8)<br>YTD                                                                                                                                                                                                                                                                                                                                                                                                                                                                                                                                                                                                                                                                                                                                                                                                                                                                                                                                                                                                                                                                                                                                                                                                                                                                                                                                                                                                                                                                                                                                                                                                                                                                                                                                                                                                                                                                                                                                                                                                                                                                                                                                                                                                                                                                                                                                                                                                                                                                                                                                                                                                                                                                                                                                                                                                                                                                                                                                                                                                                                                       |
| MFs         FIIs Prov.         MFs Prov.         Commodities         Crude (US\$/bbl)         Gold (US\$/oz)         Copper (US\$/mt)         Aluminium (US\$/mt)         Zinc (US\$/mt)         Advance/Decline stocks         (Nos)         Adv         Dec         Unch         A/D ratio (x)*         *A/D excluding Unch         Trade value         (Rs cr)         Cash NSE         Cash BSE         Total Cash         Delivery (%)         Derivatives         Currency         Rs/US\$                                                                                       | (1,156)<br>Last close<br>92.3<br>1,766<br>8,176<br>2,058<br>2,073<br>A<br>104<br>95<br>1<br>1<br>1.1<br>1.1                                                      | 0.4<br>0.1<br>(1.2)<br>(2.4)<br>(0.7)<br>1,325<br>884<br>89<br>1.5<br>16,082<br>2,805<br>18,886<br>42.8<br>171,549<br>1 day<br>0.0                                                               | (1,761)<br>% change<br>3 mth<br>16.5<br>11.4<br>11.7<br>12.8<br>15.4<br>S<br>264<br>219<br>38<br>1.2<br>% change<br>3 mth<br>6.6                      | YTD<br>(6.6)<br>12.9<br>7.7<br>3.2<br>13.4<br>Total<br>1,694<br>1,198<br>128<br>1.4<br>(15.7)<br>(14.3)<br>-<br>(29.8)<br>YTD<br>(0.8)                                                                                                                                                                                                                                                                                                                                                                                                                                                                                                                                                                                                                                                                                                                                                                                                                                                                                                                                                                                                                                                                                                                                                                                                                                                                                                                                                                                                                                                                                                                                                                                                                                                                                                                                                                                                                                                                                                                                                                                                                                                                                                                                                                                                                                                                                                                                                                                                                                                                                                                                                                                                                                                                                                                                                                                                                                                                                                                                                                                                                                                        |
| MFs         FIIs Prov.         MFs Prov.         Commodities         Crude (US\$/bbl)         Gold (US\$/oz)         Copper (US\$/mt)         Aluminium (US\$/mt)         Zinc (US\$/mt)         Advance/Decline stocks         (Nos)         Adv         Dec         Unch         A/D ratio (x)*         *A/D excluding Unch         Trade value         (Rs cr)         Cash NSE         Cash BSE         Total Cash         Delivery (%)         Derivatives         Currency         Rs/US\$         Rs/EUR                                                                        | (1,156)<br>Last close<br>92.3<br>1,766<br>8,176<br>2,058<br>2,073<br>A<br>104<br>95<br>1<br>1<br>1.1<br>1.1<br>Last close<br>53.48<br>69.05                      | 0.4<br>0.1<br>(1.2)<br>(2.4)<br>(0.7)<br><b>B</b><br>1,325<br>884<br>89<br>1.5<br>1.5<br>16,082<br>2,805<br>18,886<br>42.8<br>171,549<br><b>1 day</b><br>0.0<br>(0.4)                            | (1,761)<br>% change<br>3 mth<br>16.5<br>11.4<br>11.7<br>12.8<br>15.4<br>S<br>264<br>219<br>38<br>1.2<br>% change<br>3 mth<br>6.6<br>3.0               | YTD<br>(6.6)<br>12.9<br>7.7<br>3.2<br>13.4<br>Total<br>1,694<br>1,198<br>128<br>1.4<br>(15.7)<br>(14.3)<br>(14.3)<br>-<br>(29.8)<br>YTD<br>(0.8)<br>(0.4)                                                                                                                                                                                                                                                                                                                                                                                                                                                                                                                                                                                                                                                                                                                                                                                                                                                                                                                                                                                                                                                                                                                                                                                                                                                                                                                                                                                                                                                                                                                                                                                                                                                                                                                                                                                                                                                                                                                                                                                                                                                                                                                                                                                                                                                                                                                                                                                                                                                                                                                                                                                                                                                                                                                                                                                                                                                                                                                                                                                                                                     |
| MFs         FIIs Prov.         MFs Prov.         Commodities         Crude (US\$/bbl)         Gold (US\$/oz)         Copper (US\$/mt)         Aluminium (US\$/mt)         Zinc (US\$/mt)         Advance/Decline stocks         (Nos)         Adv         Dec         Unch         A/D ratio (x)*         *A/D excluding Unch         Trade value         (Rs cr)         Cash NSE         Cash BSE         Total Cash         Delivery (%)         Derivatives         Currency         Rs/US\$         Rs/EUR         US\$/GBP         US\$/EUR         Yen/US\$                     | (1,156)<br>Last close<br>92.3<br>1,766<br>8,176<br>2,058<br>2,073<br>A<br>104<br>955<br>1<br>1.1<br>1.1<br>Last close<br>53.48<br>69.05<br>1.62                  | 0.4<br>0.1<br>(1.2)<br>(2.4)<br>(0.7)<br><b>B</b><br>1,325<br>884<br>89<br>1.5<br>1.5<br>16,082<br>2,805<br>18,886<br>42.8<br>171,549<br><b>1 day</b><br>0.0<br>(0.4)<br>0.1                     | (1,761)<br>% change<br>3 mth<br>16.5<br>11.4<br>11.7<br>12.8<br>15.4<br>S<br>264<br>219<br>38<br>1.2<br>% change<br>3 mth<br>6.6<br>3.0<br>4.2        | YTD<br>(6.6)<br>12.9<br>7.7<br>3.2<br>13.4<br>Total<br>1,694<br>1,198<br>128<br>1.4<br>(15.7)<br>(14.3)<br>(14.3)<br>-<br>(29.8)<br>YTD<br>(0.8)<br>(0.4)<br>4.4                                                                                                                                                                                                                                                                                                                                                                                                                                                                                                                                                                                                                                                                                                                                                                                                                                                                                                                                                                                                                                                                                                                                                                                                                                                                                                                                                                                                                                                                                                                                                                                                                                                                                                                                                                                                                                                                                                                                                                                                                                                                                                                                                                                                                                                                                                                                                                                                                                                                                                                                                                                                                                                                                                                                                                                                                                                                                                                                                                                                                              |
| MFs         FIIs Prov.         MFs Prov.         Commodities         Crude (US\$/bbl)         Gold (US\$/oz)         Copper (US\$/mt)         Aluminium (US\$/mt)         Zinc (US\$/mt)         Advance/Decline stocks         (Nos)         Adv         Dec         Unch         A/D ratio (x)*         *A/D excluding Unch         Trade value         (Rs cr)         Cash NSE         Cash BSE         Total Cash         Delivery (%)         Derivatives         Currency         Rs/US\$         Rs/EUR         US\$/GBP         US\$/EUR                                      | (1,156)<br>Last close<br>92.3<br>1,766<br>8,176<br>2,058<br>2,073<br>A<br>104<br>955<br>1<br>1.1<br>1.1<br>Last close<br>53.48<br>69.05<br>1.62<br>1.29<br>77.85 | 0.4<br>0.1<br>(1.2)<br>(2.4)<br>(0.7)<br><b>B</b><br>1,325<br>884<br>89<br>1.5<br>16,082<br>2,805<br>18,886<br>42.8<br>171,549<br><b>1 day</b><br>0.0<br>(0.4)<br>0.1<br>0.1<br>0.1              | (1,761)<br>% change<br>3 mth<br>16.5<br>11.4<br>11.7<br>12.8<br>15.4<br>S<br>264<br>219<br>38<br>1.2<br>% change<br>3 mth<br>6.6<br>3.0<br>4.2<br>3.6 | YTD<br>(6.6)<br>12.9<br>7.7<br>3.2<br>13.4<br>Total<br>1,694<br>1,198<br>128<br>1.4<br>(15.7)<br>(4.9)<br>(14.3)<br>-<br>(29.8)<br>YTD<br>(0.8)<br>(0.4)<br>4.4<br>(0.1)<br>(1.2)                                                                                                                                                                                                                                                                                                                                                                                                                                                                                                                                                                                                                                                                                                                                                                                                                                                                                                                                                                                                                                                                                                                                                                                                                                                                                                                                                                                                                                                                                                                                                                                                                                                                                                                                                                                                                                                                                                                                                                                                                                                                                                                                                                                                                                                                                                                                                                                                                                                                                                                                                                                                                                                                                                                                                                                                                                                                                                                                                                                                             |
| MFs         FIIs Prov.         MFs Prov.         Commodities         Crude (US\$/bbl)         Gold (US\$/oz)         Copper (US\$/mt)         Aluminium (US\$/mt)         Zinc (US\$/mt)         Advance/Decline stocks         (Nos)         Adv         Dec         Unch         A/D ratio (x)*         *A/D excluding Unch         Trade value         (Rs cr)         Cash NSE         Cash BSE         Total Cash         Delivery (%)         Derivatives         Currency         Rs/US\$         Rs/EUR         US\$/GBP         US\$/EUR         Yen/US\$         Bond market | (1,156)<br>Last close<br>92.3<br>1,766<br>8,176<br>2,058<br>2,073<br>A<br>104<br>955<br>1<br>1.1<br>1.1<br>Last close<br>53.48<br>69.05<br>1.62<br>1.29<br>77.85 | 0.4<br>0.1<br>(1.2)<br>(2.4)<br>(0.7)<br>B<br>1,325<br>884<br>89<br>1.5<br>884<br>89<br>1.5<br>16,082<br>2,805<br>18,886<br>42.8<br>171,549<br>1 day<br>0.0<br>(0.4)<br>0.1<br>0.1<br>0.1<br>0.0 | (1,761)<br>% change<br>3 mth<br>16.5<br>11.4<br>11.7<br>12.8<br>15.4<br>S<br>264<br>219<br>38<br>1.2<br>% change<br>3 mth<br>6.6<br>3.0<br>4.2<br>3.6 | YTD<br>(6.6)<br>12.9<br>7.7<br>3.2<br>13.4<br>Total<br>1,694<br>1,198<br>128<br>1.4<br>(15.7)<br>(14.3)<br>(14.3)<br>(14.3)<br>(14.3)<br>(14.3)<br>(14.3)<br>(14.3)<br>(0.4)<br>(0.8)<br>(0.4)<br>(0.4)<br>(0.4)<br>(0.4)<br>(0.4)<br>(0.2)<br>(0.4)<br>(0.2)<br>(0.4)<br>(0.4)<br>(0.4)<br>(0.4)<br>(0.4)<br>(0.4)<br>(0.4)<br>(0.4)<br>(0.4)<br>(0.4)<br>(0.4)<br>(0.4)<br>(0.4)<br>(0.4)<br>(0.4)<br>(0.4)<br>(0.4)<br>(0.4)<br>(0.4)<br>(0.4)<br>(0.4)<br>(0.4)<br>(0.4)<br>(0.4)<br>(0.4)<br>(0.4)<br>(0.4)<br>(0.4)<br>(0.4)<br>(0.4)<br>(0.4)<br>(0.4)<br>(0.4)<br>(0.4)<br>(0.4)<br>(0.4)<br>(0.4)<br>(0.4)<br>(0.4)<br>(0.4)<br>(0.4)<br>(0.4)<br>(0.4)<br>(0.4)<br>(0.4)<br>(0.4)<br>(0.4)<br>(0.4)<br>(0.4)<br>(0.4)<br>(0.4)<br>(0.4)<br>(0.4)<br>(0.4)<br>(0.4)<br>(0.4)<br>(0.4)<br>(0.4)<br>(0.4)<br>(0.4)<br>(0.4)<br>(0.4)<br>(0.4)<br>(0.4)<br>(0.4)<br>(0.4)<br>(0.4)<br>(0.4)<br>(0.4)<br>(0.4)<br>(0.4)<br>(0.4)<br>(0.4)<br>(0.4)<br>(0.4)<br>(0.4)<br>(0.4)<br>(0.4)<br>(0.4)<br>(0.4)<br>(0.4)<br>(0.4)<br>(0.4)<br>(0.4)<br>(0.4)<br>(0.4)<br>(0.4)<br>(0.4)<br>(0.4)<br>(0.4)<br>(0.4)<br>(0.4)<br>(0.4)<br>(0.4)<br>(0.4)<br>(0.4)<br>(0.4)<br>(0.4)<br>(0.4)<br>(0.4)<br>(0.4)<br>(0.4)<br>(0.4)<br>(0.4)<br>(0.4)<br>(0.4)<br>(0.4)<br>(0.4)<br>(0.4)<br>(0.4)<br>(0.4)<br>(0.4)<br>(0.4)<br>(0.4)<br>(0.4)<br>(0.4)<br>(0.4)<br>(0.4)<br>(0.4)<br>(0.4)<br>(0.4)<br>(0.4)<br>(0.4)<br>(0.4)<br>(0.4)<br>(0.4)<br>(0.4)<br>(0.4)<br>(0.4)<br>(0.4)<br>(0.4)<br>(0.4)<br>(0.4)<br>(0.4)<br>(0.4)<br>(0.4)<br>(0.4)<br>(0.4)<br>(0.4)<br>(0.4)<br>(0.4)<br>(0.4)<br>(0.4)<br>(0.4)<br>(0.4)<br>(0.4)<br>(0.4)<br>(0.4)<br>(0.4)<br>(0.4)<br>(0.4)<br>(0.4)<br>(0.4)<br>(0.4)<br>(0.4)<br>(0.4)<br>(0.4)<br>(0.4)<br>(0.4)<br>(0.4)<br>(0.4)<br>(0.4)<br>(0.4)<br>(0.4)<br>(0.4)<br>(0.4)<br>(0.4)<br>(0.4)<br>(0.4)<br>(0.4)<br>(0.4)<br>(0.4)<br>(0.4)<br>(0.4)<br>(0.4)<br>(0.4)<br>(0.4)<br>(0.4)<br>(0.4)<br>(0.4)<br>(0.4)<br>(0.4)<br>(0.4)<br>(0.4)<br>(0.4)<br>(0.4)<br>(0.4)<br>(0.4)<br>(0.4)<br>(0.4)<br>(0.4)<br>(0.4)<br>(0.4)<br>(0.4)<br>(0.4)<br>(0.4)<br>(0.4)<br>(0.4)<br>(0.4)<br>(0.4)<br>(0.4)<br>(0.4)<br>(0.4)<br>(0.4)<br>(0.4)<br>(0.4)<br>(0.4)<br>(0.4)<br>(0.4)<br>(0.4)<br>(0.4)<br>(0.4)<br>(0.4)<br>(0.4)<br>(0.4)<br>(0.4)<br>(0.4)<br>(0.4)<br>(0.4)<br>(0.4)<br>(0.4)<br>(0.4)<br>(0.4)<br>(0.4)<br>(0.4)<br>(0.4)<br>(0.4)<br>(0.4)<br>(0.4)<br>(0.4)<br>(0.4)<br>(0.4)<br>(0.4)<br>(0.4)<br>(0.4)<br>(0.4)<br>(0.4)<br>(0.4)<br>(0.4)<br>(0.4)<br>(0.4)<br>(0.4)<br>(0.4)<br>(0.4)<br>(0.4)<br>(0.4)<br>(0.4)<br>(0.4)<br>(0.4)<br>(0.4)<br>(0.4)<br>(0.4)<br>(0.4)<br>(0.4)<br>(0.4)<br>(0.4)<br>(0.4)<br>(0.4)<br>(0.4)<br>(0.4)<br>(0.4)<br>(0.4)<br>(0.4)<br>(0.4)<br>(0.4)<br>(0.4)<br>(0.4)<br>(0.4)<br>(0.4)<br>(0.4)<br>(0.4)<br>(0.4)<br>(0.4)<br>(0.4)<br>(0.4)<br>(0.4)<br>(0.4)<br>(0.4)<br>(0.4)<br>(0.4)<br>(0.4)<br>(0.4)<br>(0.4)<br>(0.4)<br>(0.4)<br>(0.4)<br>(0.4)<br>(0.4)<br>(0.4)<br>(0.4)<br>(0.4)<br>(0.4)<br>(0.4)<br>(0.4)<br>(0.4)<br>(0.4)<br>(0.4)<br>(0.4)<br>(0.4)<br>(0.4)<br>(0.4)<br>(0.4)<br>(0.4)<br>(0.4)<br>(0.4)<br>(0.4)<br>(0.4)<br>(0.4)<br>(0.4)<br>(0.4)<br>(0.4)<br>(0.4)<br>(0.4 |
| MFs         FIIs Prov.         MFs Prov.         Commodities         Crude (US\$/bbl)         Gold (US\$/oz)         Copper (US\$/mt)         Aluminium (US\$/mt)         Zinc (US\$/mt)         Advance/Decline stocks         (Nos)         Adv         Dec         Unch         A/D ratio (x)*         *A/D excluding Unch         Trade value         (Rs cr)         Cash NSE         Cash BSE         Total Cash         Delivery (%)         Derivatives         Currency         Rs/US\$         Rs/EUR         US\$/GBP         US\$/EUR         Yen/US\$                     | (1,156)<br>Last close<br>92.3<br>1,766<br>8,176<br>2,058<br>2,073<br>A<br>104<br>955<br>1<br>1.1<br>1.1<br>Last close<br>53.48<br>69.05<br>1.62<br>1.29<br>77.85 | 0.4<br>0.1<br>(1.2)<br>(2.4)<br>(0.7)<br><b>B</b><br>1,325<br>884<br>89<br>1.5<br>16,082<br>2,805<br>18,886<br>42.8<br>171,549<br><b>1 day</b><br>0.0<br>(0.4)<br>0.1<br>0.1<br>0.1              | (1,761)<br>% change<br>3 mth<br>16.5<br>11.4<br>11.7<br>12.8<br>15.4<br>S<br>264<br>219<br>38<br>1.2<br>% change<br>3 mth<br>6.6<br>3.0<br>4.2<br>3.6 | YTD<br>(6.6)<br>12.9<br>7.7<br>3.2<br>13.4<br>Total<br>1,694<br>1,198<br>128<br>1.4<br>(15.7)<br>(4.9)<br>(14.3)<br>-<br>(29.8)<br>YTD<br>(0.8)<br>(0.4)<br>4.4<br>(0.1)<br>(1.2)                                                                                                                                                                                                                                                                                                                                                                                                                                                                                                                                                                                                                                                                                                                                                                                                                                                                                                                                                                                                                                                                                                                                                                                                                                                                                                                                                                                                                                                                                                                                                                                                                                                                                                                                                                                                                                                                                                                                                                                                                                                                                                                                                                                                                                                                                                                                                                                                                                                                                                                                                                                                                                                                                                                                                                                                                                                                                                                                                                                                             |