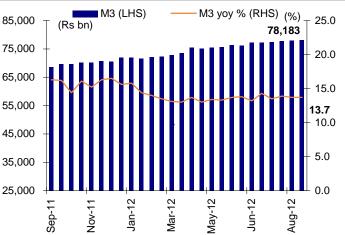

Reddy's    | Pharmaceuticals | Overweight   | 1,666    | 282.8         |
| Bharti Airtel | Telecom         | Equalweight  | 279      | 1,059.5       |

Source: India Infoline Research

\* Relative to Nifty composition

# **Best Mid-cap Buys**

| Stock         | Sector          | CMP (Rs) | M-Cap (Rs bn) |
|---------------|-----------------|----------|---------------|
| Federal Bank  | Banking         | 440      | 75.2          |
| India Cements | Cement          | 87       | 26.6          |
| GSK Consumer  | FMCG            | 2,958    | 124.4         |
| GSPL          | Oil & Gas       | 78       | 43.8          |
| IPCA Labs     | Pharmaceuticals | 429      | 54.1          |
|               |                 |          |               |

Source: India Infoline Research







M3 growth





# IIP and Six key infra industry growth









Current account deficit (Quarterly)













| Monday<br>September 03<br>Jul India exports<br>yoy%<br>-14.8% vs -5.4%<br>Jul India imports<br>yoy%<br>-7.6% vs -13.5% | Tuesday<br>September 04                                 | Wednesday<br>September 05                            | Thursday<br>September 06 | Friday<br>September 07                               | Saturday<br>September 08 |
|------------------------------------------------------------------------------------------------------------------------|---------------------------------------------------------|------------------------------------------------------|--------------------------|------------------------------------------------------|--------------------------|
| Septem