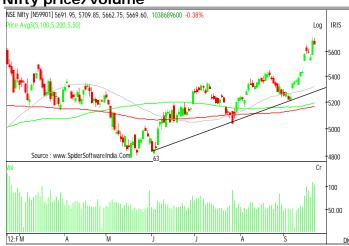

September 25, 2012

| Indian market                                                                                                                                                                                                                                                                                                                                                                                                                                                                                                                                                                          |                                                                                                                                                                  |                                                                                                                                                                                                  | % change                                                                                                                                              |                                                                                                                                                                                                                                                                                                                                                                                                                                                                                                                                                                                                                                                                                                                                                                                                                                                                                                                                                                                                                                                                                                                                                                                                                                                                                                                                                                                                                                                                                                                                                                                                                                                                                                                                                                                                                                                                                                                                                                                                                                                                                                                                                                                                                                                                                                                                                                                                                                                                                                                                                                                                                                                                                                                                                                                                                                                                                                                                                                                                                                                                                                                                                                                               |
|----------------------------------------------------------------------------------------------------------------------------------------------------------------------------------------------------------------------------------------------------------------------------------------------------------------------------------------------------------------------------------------------------------------------------------------------------------------------------------------------------------------------------------------------------------------------------------------|------------------------------------------------------------------------------------------------------------------------------------------------------------------|--------------------------------------------------------------------------------------------------------------------------------------------------------------------------------------------------|-------------------------------------------------------------------------------------------------------------------------------------------------------|-----------------------------------------------------------------------------------------------------------------------------------------------------------------------------------------------------------------------------------------------------------------------------------------------------------------------------------------------------------------------------------------------------------------------------------------------------------------------------------------------------------------------------------------------------------------------------------------------------------------------------------------------------------------------------------------------------------------------------------------------------------------------------------------------------------------------------------------------------------------------------------------------------------------------------------------------------------------------------------------------------------------------------------------------------------------------------------------------------------------------------------------------------------------------------------------------------------------------------------------------------------------------------------------------------------------------------------------------------------------------------------------------------------------------------------------------------------------------------------------------------------------------------------------------------------------------------------------------------------------------------------------------------------------------------------------------------------------------------------------------------------------------------------------------------------------------------------------------------------------------------------------------------------------------------------------------------------------------------------------------------------------------------------------------------------------------------------------------------------------------------------------------------------------------------------------------------------------------------------------------------------------------------------------------------------------------------------------------------------------------------------------------------------------------------------------------------------------------------------------------------------------------------------------------------------------------------------------------------------------------------------------------------------------------------------------------------------------------------------------------------------------------------------------------------------------------------------------------------------------------------------------------------------------------------------------------------------------------------------------------------------------------------------------------------------------------------------------------------------------------------------------------------------------------------------------------|
|                                                                                                                                                                                                                                                                                                                                                                                                                                                                                                                                                                                        | Last close                                                                                                                                                       | 1 day                                                                                                                                                                                            | 3 mth                                                                                                                                                 | YTD                                                                                                                                                                                                                                                                                                                                                                                                                                                                                                                                                                                                                                                                                                                                                                                                                                                                                                                                                                                                                                                                                                                                                                                                                                                                                                                                                                                                                                                                                                                                                                                                                                                                                                                                                                                                                                                                                                                                                                                                                                                                                                                                                                                                                                                                                                                                                                                                                                                                                                                                                                                                                                                                                                                                                                                                                                                                                                                                                                                                                                                                                                                                                                                           |
| Sensex                                                                                                                                                                                                                                                                                                                                                                                                                                                                                                                                                                                 | 18,673                                                                                                                                                           | (0.4)                                                                                                                                                                                            | 10.6                                                                                                                                                  | 20.8                                                                                                                                                                                                                                                                                                                                                                                                                                                                                                                                                                                                                                                                                                                                                                                                                                                                                                                                                                                                                                                                                                                                                                                                                                                                                                                                                                                                                                                                                                                                                                                                                                                                                                                                                                                                                                                                                                                                                                                                                                                                                                                                                                                                                                                                                                                                                                                                                                                                                                                                                                                                                                                                                                                                                                                                                                                                                                                                                                                                                                                                                                                                                                                          |
| Nifty                                                                                                                                                                                                                                                                                                                                                                                                                                                                                                                                                                                  | 5,670                                                                                                                                                            | (0.4)                                                                                                                                                                                            | 10.9                                                                                                                                                  | 22.6                                                                                                                                                                                                                                                                                                                                                                                                                                                                                                                                                                                                                                                                                                                                                                                                                                                                                                                                                                                                                                                                                                                                                                                                                                                                                                                                                                                                                                                                                                                                                                                                                                                                                                                                                                                                                                                                                                                                                                                                                                                                                                                                                                                                                                                                                                                                                                                                                                                                                                                                                                                                                                                                                                                                                                                                                                                                                                                                                                                                                                                                                                                                                                                          |
| BSE 100                                                                                                                                                                                                                                                                                                                                                                                                                                                                                                                                                                                | 2,283                                                                                                                                                            | (0.2)                                                                                                                                                                                            | 10.2                                                                                                                                                  | 23.4                                                                                                                                                                                                                                                                                                                                                                                                                                                                                                                                                                                                                                                                                                                                                                                                                                                                                                                                                                                                                                                                                                                                                                                                                                                                                                                                                                                                                                                                                                                                                                                                                                                                                                                                                                                                                                                                                                                                                                                                                                                                                                                                                                                                                                                                                                                                                                                                                                                                                                                                                                                                                                                                                                                                                                                                                                                                                                                                                                                                                                                                                                                                                                                          |
| BSE 200                                                                                                                                                                                                                                                                                                                                                                                                                                                                                                                                                                                | 7,124                                                                                                                                                            | (0.1)                                                                                                                                                                                            | 9.9                                                                                                                                                   | 23.3                                                                                                                                                                                                                                                                                                                                                                                                                                                                                                                                                                                                                                                                                                                                                                                                                                                                                                                                                                                                                                                                                                                                                                                                                                                                                                                                                                                                                                                                                                                                                                                                                                                                                                                                                                                                                                                                                                                                                                                                                                                                                                                                                                                                                                                                                                                                                                                                                                                                                                                                                                                                                                                                                                                                                                                                                                                                                                                                                                                                                                                                                                                                                                                          |
| CNX Midcap                                                                                                                                                                                                                                                                                                                                                                                                                                                                                                                                                                             | 7,664                                                                                                                                                            | 2.0                                                                                                                                                                                              | 7.7                                                                                                                                                   | 25.4                                                                                                                                                                                                                                                                                                                                                                                                                                                                                                                                                                                                                                                                                                                                                                                                                                                                                                                                                                                                                                                                                                                                                                                                                                                                                                                                                                                                                                                                                                                                                                                                                                                                                                                                                                                                                                                                                                                                                                                                                                                                                                                                                                                                                                                                                                                                                                                                                                                                                                                                                                                                                                                                                                                                                                                                                                                                                                                                                                                                                                                                                                                                                                                          |
| BSE Smallcap<br>Developed market                                                                                                                                                                                                                                                                                                                                                                                                                                                                                                                                                       | 6,867                                                                                                                                                            | 0.8                                                                                                                                                                                              | 6.9<br>% change                                                                                                                                       | 23.7                                                                                                                                                                                                                                                                                                                                                                                                                                                                                                                                                                                                                                                                                                                                                                                                                                                                                                                                                                                                                                                                                                                                                                                                                                                                                                                                                                                                                                                                                                                                                                                                                                                                                                                                                                                                                                                                                                                                                                                                                                                                                                                                                                                                                                                                                                                                                                                                                                                                                                                                                                                                                                                                                                                                                                                                                                                                                                                                                                                                                                                                                                                                                                                          |
|                                                                                                                                                                                                                                                                                                                                                                                                                                                                                                                                                                                        | Last close                                                                                                                                                       | 1 day                                                                                                                                                                                            | 3 mth                                                                                                                                                 | YTD                                                                                                                                                                                                                                                                                                                                                                                                                                                                                                                                                                                                                                                                                                                                                                                                                                                                                                                                                                                                                                                                                                                                                                                                                                                                                                                                                                                                                                                                                                                                                                                                                                                                                                                                                                                                                                                                                                                                                                                                                                                                                                                                                                                                                                                                                                                                                                                                                                                                                                                                                                                                                                                                                                                                                                                                                                                                                                                                                                                                                                                                                                                                                                                           |
| Dow Jones                                                                                                                                                                                                                                                                                                                                                                                                                                                                                                                                                                              | 13,559                                                                                                                                                           | (0.2)                                                                                                                                                                                            | 8.4                                                                                                                                                   | 11.0                                                                                                                                                                                                                                                                                                                                                                                                                                                                                                                                                                                                                                                                                                                                                                                                                                                                                                                                                                                                                                                                                                                                                                                                                                                                                                                                                                                                                                                                                                                                                                                                                                                                                                                                                                                                                                                                                                                                                                                                                                                                                                                                                                                                                                                                                                                                                                                                                                                                                                                                                                                                                                                                                                                                                                                                                                                                                                                                                                                                                                                                                                                                                                                          |
| Nasdaq                                                                                                                                                                                                                                                                                                                                                                                                                                                                                                                                                                                 | 3,161                                                                                                                                                            | (0.6)                                                                                                                                                                                            | 11.4                                                                                                                                                  | 21.3                                                                                                                                                                                                                                                                                                                                                                                                                                                                                                                                                                                                                                                                                                                                                                                                                                                                                                                                                                                                                                                                                                                                                                                                                                                                                                                                                                                                                                                                                                                                                                                                                                                                                                                                                                                                                                                                                                                                                                                                                                                                                                                                                                                                                                                                                                                                                                                                                                                                                                                                                                                                                                                                                                                                                                                                                                                                                                                                                                                                                                                                                                                                                                                          |
| S&P 500                                                                                                                                                                                                                                                                                                                                                                                                                                                                                                                                                                                | 1,457                                                                                                                                                            | (0.2)                                                                                                                                                                                            | 10.9                                                                                                                                                  | 15.8                                                                                                                                                                                                                                                                                                                                                                                                                                                                                                                                                                                                                                                                                                                                                                                                                                                                                                                                                                                                                                                                                                                                                                                                                                                                                                                                                                                                                                                                                                                                                                                                                                                                                                                                                                                                                                                                                                                                                                                                                                                                                                                                                                                                                                                                                                                                                                                                                                                                                                                                                                                                                                                                                                                                                                                                                                                                                                                                                                                                                                                                                                                                                                                          |
| FTSE                                                                                                                                                                                                                                                                                                                                                                                                                                                                                                                                                                                   | 5,839                                                                                                                                                            | (0.2)                                                                                                                                                                                            | 7.1                                                                                                                                                   | 4.8                                                                                                                                                                                                                                                                                                                                                                                                                                                                                                                                                                                                                                                                                                                                                                                                                                                                                                                                                                                                                                                                                                                                                                                                                                                                                                                                                                                                                                                                                                                                                                                                                                                                                                                                                                                                                                                                                                                                                                                                                                                                                                                                                                                                                                                                                                                                                                                                                                                                                                                                                                                                                                                                                                                                                                                                                                                                                                                                                                                                                                                                                                                                                                                           |
| CAC                                                                                                                                                                                                                                                                                                                                                                                                                                                                                                                                                                                    | 3,497                                                                                                                                                            | (0.9)                                                                                                                                                                                            | 15.7                                                                                                                                                  | 10.7                                                                                                                                                                                                                                                                                                                                                                                                                                                                                                                                                                                                                                                                                                                                                                                                                                                                                                                                                                                                                                                                                                                                                                                                                                                                                                                                                                                                                                                                                                                                                                                                                                                                                                                                                                                                                                                                                                                                                                                                                                                                                                                                                                                                                                                                                                                                                                                                                                                                                                                                                                                                                                                                                                                                                                                                                                                                                                                                                                                                                                                                                                                                                                                          |
| DAX                                                                                                                                                                                                                                                                                                                                                                                                                                                                                                                                                                                    | 7,413                                                                                                                                                            | (0.5)                                                                                                                                                                                            | 20.9                                                                                                                                                  | 25.7                                                                                                                                                                                                                                                                                                                                                                                                                                                                                                                                                                                                                                                                                                                                                                                                                                                                                                                                                                                                                                                                                                                                                                                                                                                                                                                                                                                                                                                                                                                                                                                                                                                                                                                                                                                                                                                                                                                                                                                                                                                                                                                                                                                                                                                                                                                                                                                                                                                                                                                                                                                                                                                                                                                                                                                                                                                                                                                                                                                                                                                                                                                                                                                          |
| Hang Seng*                                                                                                                                                                                                                                                                                                                                                                                                                                                                                                                                                                             | 20,697                                                                                                                                                           | 0.0                                                                                                                                                                                              | 9.5                                                                                                                                                   | 12.3                                                                                                                                                                                                                                                                                                                                                                                                                                                                                                                                                                                                                                                                                                                                                                                                                                                                                                                                                                                                                                                                                                                                                                                                                                                                                                                                                                                                                                                                                                                                                                                                                                                                                                                                                                                                                                                                                                                                                                                                                                                                                                                                                                                                                                                                                                                                                                                                                                                                                                                                                                                                                                                                                                                                                                                                                                                                                                                                                                                                                                                                                                                                                                                          |
| Nikkei*                                                                                                                                                                                                                                                                                                                                                                                                                                                                                                                                                                                | 9,092                                                                                                                                                            | 0.3                                                                                                                                                                                              | 4.1                                                                                                                                                   | 7.5                                                                                                                                                                                                                                                                                                                                                                                                                                                                                                                                                                                                                                                                                                                                                                                                                                                                                                                                                                                                                                                                                                                                                                                                                                                                                                                                                                                                                                                                                                                                                                                                                                                                                                                                                                                                                                                                                                                                                                                                                                                                                                                                                                                                                                                                                                                                                                                                                                                                                                                                                                                                                                                                                                                                                                                                                                                                                                                                                                                                                                                                                                                                                                                           |
| S&P/ASX200*<br>* Markets are open                                                                                                                                                                                                                                                                                                                                                                                                                                                                                                                                                      | 4,377                                                                                                                                                            | (0.2)                                                                                                                                                                                            | 8.7                                                                                                                                                   | 7.9                                                                                                                                                                                                                                                                                                                                                                                                                                                                                                                                                                                                                                                                                                                                                                                                                                                                                                                                                                                                                                                                                                                                                                                                                                                                                                                                                                                                                                                                                                                                                                                                                                                                                                                                                                                                                                                                                                                                                                                                                                                                                                                                                                                                                                                                                                                                                                                                                                                                                                                                                                                                                                                                                                                                                                                                                                                                                                                                                                                                                                                                                                                                                                                           |
| Emerging market                                                                                                                                                                                                                                                                                                                                                                                                                                                                                                                                                                        |                                                                                                                                                                  |                                                                                                                                                                                                  | % change                                                                                                                                              |                                                                                                                                                                                                                                                                                                                                                                                                                                                                                                                                                                                                                                                                                                                                                                                                                                                                                                                                                                                                                                                                                                                                                                                                                                                                                                                                                                                                                                                                                                                                                                                                                                                                                                                                                                                                                                                                                                                                                                                                                                                                                                                                                                                                                                                                                                                                                                                                                                                                                                                                                                                                                                                                                                                                                                                                                                                                                                                                                                                                                                                                                                                                                                                               |
|                                                                                                                                                                                                                                                                                                                                                                                                                                                                                                                                                                                        | Last close                                                                                                                                                       | 1 day                                                                                                                                                                                            | 3 mth                                                                                                                                                 | YTD                                                                                                                                                                                                                                                                                                                                                                                                                                                                                                                                                                                                                                                                                                                                                                                                                                                                                                                                                                                                                                                                                                                                                                                                                                                                                                                                                                                                                                                                                                                                                                                                                                                                                                                                                                                                                                                                                                                                                                                                                                                                                                                                                                                                                                                                                                                                                                                                                                                                                                                                                                                                                                                                                                                                                                                                                                                                                                                                                                                                                                                                                                                                                                                           |
| Shanghai Comp                                                                                                                                                                                                                                                                                                                                                                                                                                                                                                                                                                          | 2,034                                                                                                                                                            | 0.0                                                                                                                                                                                              | (8.6)                                                                                                                                                 | (7.5)                                                                                                                                                                                                                                                                                                                                                                                                                                                                                                                                                                                                                                                                                                                                                                                                                                                                                                                                                                                                                                                                                                                                                                                                                                                                                                                                                                                                                                                                                                                                                                                                                                                                                                                                                                                                                                                                                                                                                                                                                                                                                                                                                                                                                                                                                                                                                                                                                                                                                                                                                                                                                                                                                                                                                                                                                                                                                                                                                                                                                                                                                                                                                                                         |
| Brazil Bovespa                                                                                                                                                                                                                                                                                                                                                                                                                                                                                                                                                                         | 61,910                                                                                                                                                           | 1.0                                                                                                                                                                                              | 15.1                                                                                                                                                  | 9.1                                                                                                                                                                                                                                                                                                                                                                                                                                                                                                                                                                                                                                                                                                                                                                                                                                                                                                                                                                                                                                                                                                                                                                                                                                                                                                                                                                                                                                                                                                                                                                                                                                                                                                                                                                                                                                                                                                                                                                                                                                                                                                                                                                                                                                                                                                                                                                                                                                                                                                                                                                                                                                                                                                                                                                                                                                                                                                                                                                                                                                                                                                                                                                                           |
| Mexico Bolsa                                                                                                                                                                                                                                                                                                                                                                                                                                                                                                                                                                           | 40,561                                                                                                                                                           | 0.6                                                                                                                                                                                              | 3.6                                                                                                                                                   | 9.4                                                                                                                                                                                                                                                                                                                                                                                                                                                                                                                                                                                                                                                                                                                                                                                                                                                                                                                                                                                                                                                                                                                                                                                                                                                                                                                                                                                                                                                                                                                                                                                                                                                                                                                                                                                                                                                                                                                                                                                                                                                                                                                                                                                                                                                                                                                                                                                                                                                                                                                                                                                                                                                                                                                                                                                                                                                                                                                                                                                                                                                                                                                                                                                           |
| Kospi*                                                                                                                                                                                                                                                                                                                                                                                                                                                                                                                                                                                 | 1,998                                                                                                                                                            | (0.3)                                                                                                                                                                                            | 9.4                                                                                                                                                   | 9.4                                                                                                                                                                                                                                                                                                                                                                                                                                                                                                                                                                                                                                                                                                                                                                                                                                                                                                                                                                                                                                                                                                                                                                                                                                                                                                                                                                                                                                                                                                                                                                                                                                                                                                                                                                                                                                                                                                                                                                                                                                                                                                                                                                                                                                                                                                                                                                                                                                                                                                                                                                                                                                                                                                                                                                                                                                                                                                                                                                                                                                                                                                                                                                                           |
| Micex                                                                                                                                                                                                                                                                                                                                                                                                                                                                                                                                                                                  | 1,490                                                                                                                                                            | (0.4)                                                                                                                                                                                            | 12.0                                                                                                                                                  | 6.3                                                                                                                                                                                                                                                                                                                                                                                                                                                                                                                                                                                                                                                                                                                                                                                                                                                                                                                                                                                                                                                                                                                                                                                                                                                                                                                                                                                                                                                                                                                                                                                                                                                                                                                                                                                                                                                                                                                                                                                                                                                                                                                                                                                                                                                                                                                                                                                                                                                                                                                                                                                                                                                                                                                                                                                                                                                                                                                                                                                                                                                                                                                                                                                           |
| Taiwan*                                                                                                                                                                                                                                                                                                                                                                                                                                                                                                                                                                                | 7,761                                                                                                                                                            | (0.1)                                                                                                                                                                                            | 8.3                                                                                                                                                   | 9.7                                                                                                                                                                                                                                                                                                                                                                                                                                                                                                                                                                                                                                                                                                                                                                                                                                                                                                                                                                                                                                                                                                                                                                                                                                                                                                                                                                                                                                                                                                                                                                                                                                                                                                                                                                                                                                                                                                                                                                                                                                                                                                                                                                                                                                                                                                                                                                                                                                                                                                                                                                                                                                                                                                                                                                                                                                                                                                                                                                                                                                                                                                                                                                                           |
| Straits* * Markets are open                                                                                                                                                                                                                                                                                                                                                                                                                                                                                                                                                            | 3,074                                                                                                                                                            | 0.2                                                                                                                                                                                              | 9.2                                                                                                                                                   | 16.2                                                                                                                                                                                                                                                                                                                                                                                                                                                                                                                                                                                                                                                                                                                                                                                                                                                                                                                                                                                                                                                                                                                                                                                                                                                                                                                                                                                                                                                                                                                                                                                                                                                                                                                                                                                                                                                                                                                                                                                                                                                                                                                                                                                                                                                                                                                                                                                                                                                                                                                                                                                                                                                                                                                                                                                                                                                                                                                                                                                                                                                                                                                                                                                          |
|                                                                                                                                                                                                                                                                                                                                                                                                                                                                                                                                                                                        |                                                                                                                                                                  |                                                                                                                                                                                                  |                                                                                                                                                       |                                                                                                                                                                                                                                                                                                                                                                                                                                                                                                                                                                                                                                                                                                                                                                                                                                                                                                                                                                                                                                                                                                                                                                                                                                                                                                                                                                                                                                                                                                                                                                                                                                                                                                                                                                                                                                                                                                                                                                                                                                                                                                                                                                                                                                                                                                                                                                                                                                                                                                                                                                                                                                                                                                                                                                                                                                                                                                                                                                                                                                                                                                                                                                                               |
| Institutional activity                                                                                                                                                                                                                                                                                                                                                                                                                                                                                                                                                                 | Cash                                                                                                                                                             | F&O                                                                                                                                                                                              | MTD                                                                                                                                                   | VTD                                                                                                                                                                                                                                                                                                                                                                                                                                                                                                                                                                                                                                                                                                                                                                                                                                                                                                                                                                                                                                                                                                                                                                                                                                                                                                                                                                                                                                                                                                                                                                                                                                                                                                                                                                                                                                                                                                                                                                                                                                                                                                                                                                                                                                                                                                                                                                                                                                                                                                                                                                                                                                                                                                                                                                                                                                                                                                                                                                                                                                                                                                                                                                                           |
| _(Rs cr)<br>Flls                                                                                                                                                                                                                                                                                                                                                                                                                                                                                                                                                                       | Casn<br>2,472                                                                                                                                                    | (111)                                                                                                                                                                                            | 11,764                                                                                                                                                | YTD<br>42,194                                                                                                                                                                                                                                                                                                                                                                                                                                                                                                                                                                                                                                                                                                                                                                                                                                                                                                                                                                                                                                                                                                                                                                                                                                                                                                                                                                                                                                                                                                                                                                                                                                                                                                                                                                                                                                                                                                                                                                                                                                                                                                                                                                                                                                                                                                                                                                                                                                                                                                                                                                                                                                                                                                                                                                                                                                                                                                                                                                                                                                                                                                                                                                                 |
| 1 113                                                                                                                                                                                                                                                                                                                                                                                                                                                                                                                                                                                  | 2,412                                                                                                                                                            | ( )                                                                                                                                                                                              |                                                                                                                                                       | 72,137                                                                                                                                                                                                                                                                                                                                                                                                                                                                                                                                                                                                                                                                                                                                                                                                                                                                                                                                                                                                                                                                                                                                                                                                                                                                                                                                                                                                                                                                                                                                                                                                                                                                                                                                                                                                                                                                                                                                                                                                                                                                                                                                                                                                                                                                                                                                                                                                                                                                                                                                                                                                                                                                                                                                                                                                                                                                                                                                                                                                                                                                                                                                                                                        |
|                                                                                                                                                                                                                                                                                                                                                                                                                                                                                                                                                                                        | -                                                                                                                                                                | _                                                                                                                                                                                                |                                                                                                                                                       | (11 409)                                                                                                                                                                                                                                                                                                                                                                                                                                                                                                                                                                                                                                                                                                                                                                                                                                                                                                                                                                                                                                                                                                                                                                                                                                                                                                                                                                                                                                                                                                                                                                                                                                                                                                                                                                                                                                                                                                                                                                                                                                                                                                                                                                                                                                                                                                                                                                                                                                                                                                                                                                                                                                                                                                                                                                                                                                                                                                                                                                                                                                                                                                                                                                                      |
| MFs<br>FIIs Prov.                                                                                                                                                                                                                                                                                                                                                                                                                                                                                                                                                                      | - 1,596                                                                                                                                                          | -                                                                                                                                                                                                | (1,761)                                                                                                                                               | (11,409)                                                                                                                                                                                                                                                                                                                                                                                                                                                                                                                                                                                                                                                                                                                                                                                                                                                                                                                                                                                                                                                                                                                                                                                                                                                                                                                                                                                                                                                                                                                                                                                                                                                                                                                                                                                                                                                                                                                                                                                                                                                                                                                                                                                                                                                                                                                                                                                                                                                                                                                                                                                                                                                                                                                                                                                                                                                                                                                                                                                                                                                                                                                                                                                      |
| MFs                                                                                                                                                                                                                                                                                                                                                                                                                                                                                                                                                                                    | -<br>1,596<br>(1,156)                                                                                                                                            | -                                                                                                                                                                                                |                                                                                                                                                       | (11,409)                                                                                                                                                                                                                                                                                                                                                                                                                                                                                                                                                                                                                                                                                                                                                                                                                                                                                                                                                                                                                                                                                                                                                                                                                                                                                                                                                                                                                                                                                                                                                                                                                                                                                                                                                                                                                                                                                                                                                                                                                                                                                                                                                                                                                                                                                                                                                                                                                                                                                                                                                                                                                                                                                                                                                                                                                                                                                                                                                                                                                                                                                                                                                                                      |
| MFs<br>FIIs Prov.                                                                                                                                                                                                                                                                                                                                                                                                                                                                                                                                                                      |                                                                                                                                                                  | -                                                                                                                                                                                                |                                                                                                                                                       | (11,409)                                                                                                                                                                                                                                                                                                                                                                                                                                                                                                                                                                                                                                                                                                                                                                                                                                                                                                                                                                                                                                                                                                                                                                                                                                                                                                                                                                                                                                                                                                                                                                                                                                                                                                                                                                                                                                                                                                                                                                                                                                                                                                                                                                                                                                                                                                                                                                                                                                                                                                                                                                                                                                                                                                                                                                                                                                                                                                                                                                                                                                                                                                                                                                                      |
| MFs<br>FIIs Prov.<br>MFs Prov.                                                                                                                                                                                                                                                                                                                                                                                                                                                                                                                                                         |                                                                                                                                                                  | 1 day                                                                                                                                                                                            | (1,761)<br>% change<br>3 mth                                                                                                                          | (11,409)<br>YTD                                                                                                                                                                                                                                                                                                                                                                                                                                                                                                                                                                                                                                                                                                                                                                                                                                                                                                                                                                                                                                                                                                                                                                                                                                                                                                                                                                                                                                                                                                                                                                                                                                                                                                                                                                                                                                                                                                                                                                                                                                                                                                                                                                                                                                                                                                                                                                                                                                                                                                                                                                                                                                                                                                                                                                                                                                                                                                                                                                                                                                                                                                                                                                               |
| MFs<br>FIIs Prov.<br>MFs Prov.<br>Commodities<br>Crude (US\$/bbl)                                                                                                                                                                                                                                                                                                                                                                                                                                                                                                                      | (1,156)<br>Last close<br>92.3                                                                                                                                    | 0.4                                                                                                                                                                                              | (1,761)<br>% change<br>3 mth<br>16.5                                                                                                                  | YTD<br>(6.6)                                                                                                                                                                                                                                                                                                                                                                                                                                                                                                                                                                                                                                                                                                                                                                                                                                                                                                                                                                                                                                                                                                                                                                                                                                                                                                                                                                                                                                                                                                                                                                                                                                                                                                                                                                                                                                                                                                                                                                                                                                                                                                                                                                                                                                                                                                                                                                                                                                                                                                                                                                                                                                                                                                                                                                                                                                                                                                                                                                                                                                                                                                                                                                                  |
| MFs<br>FIIs Prov.<br>MFs Prov.<br>Commodities<br>Crude (US\$/bbl)<br>Gold (US\$/oz)                                                                                                                                                                                                                                                                                                                                                                                                                                                                                                    | (1,156)<br>Last close<br>92.3<br>1,766                                                                                                                           | 0.4<br>0.1                                                                                                                                                                                       | (1,761)<br>% change<br>3 mth<br>16.5<br>11.4                                                                                                          | YTD<br>(6.6)<br>12.9                                                                                                                                                                                                                                                                                                                                                                                                                                                                                                                                                                                                                                                                                                                                                                                                                                                                                                                                                                                                                                                                                                                                                                                                                                                                                                                                                                                                                                                                                                                                                                                                                                                                                                                                                                                                                                                                                                                                                                                                                                                                                                                                                                                                                                                                                                                                                                                                                                                                                                                                                                                                                                                                                                                                                                                                                                                                                                                                                                                                                                                                                                                                                                          |
| MFs<br>FIIs Prov.<br>MFs Prov.<br>Commodities<br>Crude (US\$/bbl)<br>Gold (US\$/oz)<br>Copper (US\$/mt)                                                                                                                                                                                                                                                                                                                                                                                                                                                                                | (1,156)<br>Last close<br>92.3<br>1,766<br>8,176                                                                                                                  | 0.4<br>0.1<br>(1.2)                                                                                                                                                                              | (1,761)<br>% change<br>3 mth<br>16.5<br>11.4<br>11.7                                                                                                  | YTD<br>(6.6)<br>12.9<br>7.7                                                                                                                                                                                                                                                                                                                                                                                                                                                                                                                                                                                                                                                                                                                                                                                                                                                                                                                                                                                                                                                                                                                                                                                                                                                                                                                                                                                                                                                                                                                                                                                                                                                                                                                                                                                                                                                                                                                                                                                                                                                                                                                                                                                                                                                                                                                                                                                                                                                                                                                                                                                                                                                                                                                                                                                                                                                                                                                                                                                                                                                                                                                                                                   |
| MFs<br>FIIs Prov.<br>MFs Prov.<br>Commodities<br>Crude (US\$/bbl)<br>Gold (US\$/oz)<br>Copper (US\$/mt)<br>Aluminium (US\$/mt)                                                                                                                                                                                                                                                                                                                                                                                                                                                         | (1,156)<br>Last close<br>92.3<br>1,766<br>8,176<br>2,058                                                                                                         | 0.4<br>0.1<br>(1.2)<br>(2.4)                                                                                                                                                                     | (1,761)<br>% change<br>3 mth<br>16.5<br>11.4<br>11.7<br>12.8                                                                                          | YTD<br>(6.6)<br>12.9<br>7.7<br>3.2                                                                                                                                                                                                                                                                                                                                                                                                                                                                                                                                                                                                                                                                                                                                                                                                                                                                                                                                                                                                                                                                                                                                                                                                                                                                                                                                                                                                                                                                                                                                                                                                                                                                                                                                                                                                                                                                                                                                                                                                                                                                                                                                                                                                                                                                                                                                                                                                                                                                                                                                                                                                                                                                                                                                                                                                                                                                                                                                                                                                                                                                                                                                                            |
| MFs<br>FIIs Prov.<br>MFs Prov.<br>Commodities<br>Crude (US\$/bbl)<br>Gold (US\$/oz)<br>Copper (US\$/mt)<br>Aluminium (US\$/mt)<br>Zinc (US\$/mt)                                                                                                                                                                                                                                                                                                                                                                                                                                       | (1,156)<br>Last close<br>92.3<br>1,766<br>8,176                                                                                                                  | 0.4<br>0.1<br>(1.2)                                                                                                                                                                              | (1,761)<br>% change<br>3 mth<br>16.5<br>11.4<br>11.7                                                                                                  | YTD<br>(6.6)<br>12.9<br>7.7                                                                                                                                                                                                                                                                                                                                                                                                                                                                                                                                                                                                                                                                                                                                                                                                                                                                                                                                                                                                                                                                                                                                                                                                                                                                                                                                                                                                                                                                                                                                                                                                                                                                                                                                                                                                                                                                                                                                                                                                                                                                                                                                                                                                                                                                                                                                                                                                                                                                                                                                                                                                                                                                                                                                                                                                                                                                                                                                                                                                                                                                                                                                                                   |
| MFs<br>FIIs Prov.<br>MFs Prov.<br>Commodities<br>Crude (US\$/bbl)<br>Gold (US\$/oz)<br>Copper (US\$/mt)<br>Aluminium (US\$/mt)<br>Zinc (US\$/mt)<br>Advance/Decline stocks                                                                                                                                                                                                                                                                                                                                                                                                             | (1,156)<br>Last close<br>92.3<br>1,766<br>8,176<br>2,058<br>2,073                                                                                                | 0.4<br>0.1<br>(1.2)<br>(2.4)<br>(0.7)                                                                                                                                                            | (1,761)<br>% change<br>3 mth<br>16.5<br>11.4<br>11.7<br>12.8<br>15.4                                                                                  | YTD<br>(6.6)<br>12.9<br>7.7<br>3.2<br>13.4                                                                                                                                                                                                                                                                                                                                                                                                                                                                                                                                                                                                                                                                                                                                                                                                                                                                                                                                                                                                                                                                                                                                                                                                                                                                                                                                                                                                                                                                                                                                                                                                                                                                                                                                                                                                                                                                                                                                                                                                                                                                                                                                                                                                                                                                                                                                                                                                                                                                                                                                                                                                                                                                                                                                                                                                                                                                                                                                                                                                                                                                                                                                                    |
| MFs<br>FIIs Prov.<br>MFs Prov.<br>Commodities<br>Crude (US\$/bbl)<br>Gold (US\$/oz)<br>Copper (US\$/mt)<br>Aluminium (US\$/mt)<br>Zinc (US\$/mt)                                                                                                                                                                                                                                                                                                                                                                                                                                       | (1,156)<br>Last close<br>92.3<br>1,766<br>8,176<br>2,058                                                                                                         | 0.4<br>0.1<br>(1.2)<br>(2.4)                                                                                                                                                                     | (1,761)<br>% change<br>3 mth<br>16.5<br>11.4<br>11.7<br>12.8                                                                                          | YTD<br>(6.6)<br>12.9<br>7.7<br>3.2                                                                                                                                                                                                                                                                                                                                                                                                                                                                                                                                                                                                                                                                                                                                                                                                                                                                                                                                                                                                                                                                                                                                                                                                                                                                                                                                                                                                                                                                                                                                                                                                                                                                                                                                                                                                                                                                                                                                                                                                                                                                                                                                                                                                                                                                                                                                                                                                                                                                                                                                                                                                                                                                                                                                                                                                                                                                                                                                                                                                                                                                                                                                                            |
| MFs<br>FIIs Prov.<br>MFs Prov.<br>Commodities<br>Crude (US\$/bbl)<br>Gold (US\$/oz)<br>Copper (US\$/mt)<br>Aluminium (US\$/mt)<br>Zinc (US\$/mt)<br>Advance/Decline stocks<br>(Nos)                                                                                                                                                                                                                                                                                                                                                                                                    | (1,156)<br>Last close<br>92.3<br>1,766<br>8,176<br>2,058<br>2,073<br>A                                                                                           | 0.4<br>0.1<br>(1.2)<br>(2.4)<br>(0.7)<br>B                                                                                                                                                       | (1,761)<br>% change<br>3 mth<br>16.5<br>11.4<br>11.7<br>12.8<br>15.4<br>S                                                                             | YTD<br>(6.6)<br>12.9<br>7.7<br>3.2<br>13.4<br>Total                                                                                                                                                                                                                                                                                                                                                                                                                                                                                                                                                                                                                                                                                                                                                                                                                                                                                                                                                                                                                                                                                                                                                                                                                                                                                                                                                                                                                                                                                                                                                                                                                                                                                                                                                                                                                                                                                                                                                                                                                                                                                                                                                                                                                                                                                                                                                                                                                                                                                                                                                                                                                                                                                                                                                                                                                                                                                                                                                                                                                                                                                                                                           |
| MFs<br>FIIs Prov.<br>MFs Prov.<br>Commodities<br>Crude (US\$/bbl)<br>Gold (US\$/oz)<br>Copper (US\$/mt)<br>Aluminium (US\$/mt)<br>Zinc (US\$/mt)<br>Advance/Decline stocks<br>(Nos)<br>Adv                                                                                                                                                                                                                                                                                                                                                                                             | (1,156)<br>Last close<br>92.3<br>1,766<br>8,176<br>2,058<br>2,073<br><b>A</b><br>104                                                                             | 0.4<br>0.1<br>(1.2)<br>(2.4)<br>(0.7)<br>B<br>1,325                                                                                                                                              | (1,761)<br>% change<br>3 mth<br>16.5<br>11.4<br>11.7<br>12.8<br>15.4<br>S<br>264                                                                      | YTD<br>(6.6)<br>12.9<br>7.7<br>3.2<br>13.4<br>Total<br>1,694                                                                                                                                                                                                                                                                                                                                                                                                                                                                                                                                                                                                                                                                                                                                                                                                                                                                                                                                                                                                                                                                                                                                                                                                                                                                                                                                                                                                                                                                                                                                                                                                                                                                                                                                                                                                                                                                                                                                                                                                                                                                                                                                                                                                                                                                                                                                                                                                                                                                                                                                                                                                                                                                                                                                                                                                                                                                                                                                                                                                                                                                                                                                  |
| MFs<br>FIIs Prov.<br>MFs Prov.<br>Commodities<br>Crude (US\$/bbl)<br>Gold (US\$/oz)<br>Copper (US\$/mt)<br>Aluminium (US\$/mt)<br>Zinc (US\$/mt)<br>Advance/Decline stocks<br>(Nos)<br>Adv<br>Dec<br>Unch<br>A/D ratio (x)*                                                                                                                                                                                                                                                                                                                                                            | (1,156)<br>Last close<br>92.3<br>1,766<br>8,176<br>2,058<br>2,073<br><b>A</b><br>104<br>95                                                                       | 0.4<br>0.1<br>(1.2)<br>(2.4)<br>(0.7)<br><b>B</b><br>1,325<br>884                                                                                                                                | (1,761)<br>% change<br>3 mth<br>16.5<br>11.4<br>11.7<br>12.8<br>15.4<br>\$<br>\$<br>264<br>219                                                        | YTD<br>(6.6)<br>12.9<br>7.7<br>3.2<br>13.4<br>Total<br>1,694<br>1,198                                                                                                                                                                                                                                                                                                                                                                                                                                                                                                                                                                                                                                                                                                                                                                                                                                                                                                                                                                                                                                                                                                                                                                                                                                                                                                                                                                                                                                                                                                                                                                                                                                                                                                                                                                                                                                                                                                                                                                                                                                                                                                                                                                                                                                                                                                                                                                                                                                                                                                                                                                                                                                                                                                                                                                                                                                                                                                                                                                                                                                                                                                                         |
| MFs<br>FIIs Prov.<br>MFs Prov.<br>Commodities<br>Crude (US\$/bbl)<br>Gold (US\$/oz)<br>Copper (US\$/mt)<br>Aluminium (US\$/mt)<br>Zinc (US\$/mt)<br>Advance/Decline stocks<br>(Nos)<br>Adv<br>Dec<br>Unch                                                                                                                                                                                                                                                                                                                                                                              | (1,156)<br>Last close<br>92.3<br>1,766<br>8,176<br>2,058<br>2,073<br><b>A</b><br>104<br>95<br>1                                                                  | 0.4<br>0.1<br>(1.2)<br>(2.4)<br>(0.7)<br><b>B</b><br>1,325<br>884<br>89                                                                                                                          | (1,761)<br>% change<br>3 mth<br>16.5<br>11.4<br>11.7<br>12.8<br>15.4<br>5<br>264<br>219<br>38                                                         | YTD<br>(6.6)<br>12.9<br>7.7<br>3.2<br>13.4<br>Total<br>1,694<br>1,198<br>128                                                                                                                                                                                                                                                                                                                                                                                                                                                                                                                                                                                                                                                                                                                                                                                                                                                                                                                                                                                                                                                                                                                                                                                                                                                                                                                                                                                                                                                                                                                                                                                                                                                                                                                                                                                                                                                                                                                                                                                                                                                                                                                                                                                                                                                                                                                                                                                                                                                                                                                                                                                                                                                                                                                                                                                                                                                                                                                                                                                                                                                                                                                  |
| MFs         FIIs Prov.         MFs Prov.         Commodities         Crude (US\$/bbl)         Gold (US\$/oz)         Copper (US\$/mt)         Aluminium (US\$/mt)         Zinc (US\$/mt)         Advance/Decline stocks         (Nos)         Adv         Dec         Unch         A/D ratio (x)*         *A/D excluding Unch         Trade value                                                                                                                                                                                                                                      | (1,156)<br>Last close<br>92.3<br>1,766<br>8,176<br>2,058<br>2,073<br><b>A</b><br>104<br>95<br>1                                                                  | 0.4<br>0.1<br>(1.2)<br>(2.4)<br>(0.7)<br><b>B</b><br>1,325<br>884<br>89                                                                                                                          | (1,761)<br>% change<br>3 mth<br>16.5<br>11.4<br>11.7<br>12.8<br>15.4<br>5<br>264<br>219<br>38                                                         | YTD<br>(6.6)<br>12.9<br>7.7<br>3.2<br>13.4<br>Total<br>1,694<br>1,198<br>128<br>1.4                                                                                                                                                                                                                                                                                                                                                                                                                                                                                                                                                                                                                                                                                                                                                                                                                                                                                                                                                                                                                                                                                                                                                                                                                                                                                                                                                                                                                                                                                                                                                                                                                                                                                                                                                                                                                                                                                                                                                                                                                                                                                                                                                                                                                                                                                                                                                                                                                                                                                                                                                                                                                                                                                                                                                                                                                                                                                                                                                                                                                                                                                                           |
| MFs         FIIs Prov.         MFs Prov.         Commodities         Crude (US\$/bbl)         Gold (US\$/oz)         Copper (US\$/mt)         Aluminium (US\$/mt)         Zinc (US\$/mt)         Advance/Decline stocks         (Nos)         Adv         Dec         Unch         A/D ratio (x)*         *A/D excluding Unch         Trade value         (Rs cr)                                                                                                                                                                                                                      | (1,156)<br>Last close<br>92.3<br>1,766<br>8,176<br>2,058<br>2,073<br><b>A</b><br>104<br>95<br>1                                                                  | 0.4<br>0.1<br>(1.2)<br>(2.4)<br>(0.7)<br>B<br>1,325<br>884<br>89<br>1.5                                                                                                                          | (1,761)<br>% change<br>3 mth<br>16.5<br>11.4<br>11.7<br>12.8<br>15.4<br>5<br>264<br>219<br>38                                                         | YTD<br>(6.6)<br>12.9<br>7.7<br>3.2<br>13.4<br>Total<br>1,694<br>1,198<br>128<br>1.4<br>% chg                                                                                                                                                                                                                                                                                                                                                                                                                                                                                                                                                                                                                                                                                                                                                                                                                                                                                                                                                                                                                                                                                                                                                                                                                                                                                                                                                                                                                                                                                                                                                                                                                                                                                                                                                                                                                                                                                                                                                                                                                                                                                                                                                                                                                                                                                                                                                                                                                                                                                                                                                                                                                                                                                                                                                                                                                                                                                                                                                                                                                                                                                                  |
| MFs         FIIs Prov.         MFs Prov.         Commodities         Crude (US\$/bbl)         Gold (US\$/oz)         Copper (US\$/mt)         Aluminium (US\$/mt)         Zinc (US\$/mt)         Advance/Decline stocks         (Nos)         Adv         Dec         Unch         A/D ratio (x)*         *A/D excluding Unch         Trade value         (Rs cr)         Cash NSE                                                                                                                                                                                                     | (1,156)<br>Last close<br>92.3<br>1,766<br>8,176<br>2,058<br>2,073<br><b>A</b><br>104<br>95<br>1                                                                  | 0.4<br>0.1<br>(1.2)<br>(2.4)<br>(0.7)<br><b>B</b><br>1,325<br>884<br>89<br>1.5                                                                                                                   | (1,761)<br>% change<br>3 mth<br>16.5<br>11.4<br>11.7<br>12.8<br>15.4<br>5<br>264<br>219<br>38                                                         | YTD<br>(6.6)<br>12.9<br>7.7<br>3.2<br>13.4<br>Total<br>1,694<br>1,198<br>128<br>1.4<br>% chg<br>(15.7)                                                                                                                                                                                                                                                                                                                                                                                                                                                                                                                                                                                                                                                                                                                                                                                                                                                                                                                                                                                                                                                                                                                                                                                                                                                                                                                                                                                                                                                                                                                                                                                                                                                                                                                                                                                                                                                                                                                                                                                                                                                                                                                                                                                                                                                                                                                                                                                                                                                                                                                                                                                                                                                                                                                                                                                                                                                                                                                                                                                                                                                                                        |
| MFs         FIIs Prov.         MFs Prov.         Commodities         Crude (US\$/bbl)         Gold (US\$/oz)         Copper (US\$/mt)         Aluminium (US\$/mt)         Zinc (US\$/mt)         Advance/Decline stocks         (Nos)         Adv         Dec         Unch         A/D ratio (x)*         *A/D excluding Unch         Trade value         (Rs cr)         Cash NSE         Cash BSE                                                                                                                                                                                    | (1,156)<br>Last close<br>92.3<br>1,766<br>8,176<br>2,058<br>2,073<br><b>A</b><br>104<br>95<br>1                                                                  | 0.4<br>0.1<br>(1.2)<br>(2.4)<br>(0.7)<br><b>B</b><br>1,325<br>884<br>89<br>1.5<br>1.5<br>16,082<br>2,805                                                                                         | (1,761)<br>% change<br>3 mth<br>16.5<br>11.4<br>11.7<br>12.8<br>15.4<br>5<br>264<br>219<br>38                                                         | YTD<br>(6.6)<br>12.9<br>7.7<br>3.2<br>13.4<br>Total<br>1,694<br>1,198<br>128<br>1.4<br>% chg<br>(15.7)<br>(4.9)                                                                                                                                                                                                                                                                                                                                                                                                                                                                                                                                                                                                                                                                                                                                                                                                                                                                                                                                                                                                                                                                                                                                                                                                                                                                                                                                                                                                                                                                                                                                                                                                                                                                                                                                                                                                                                                                                                                                                                                                                                                                                                                                                                                                                                                                                                                                                                                                                                                                                                                                                                                                                                                                                                                                                                                                                                                                                                                                                                                                                                                                               |
| MFs         FIIs Prov.         MFs Prov.         Commodities         Crude (US\$/bbl)         Gold (US\$/oz)         Copper (US\$/mt)         Aluminium (US\$/mt)         Zinc (US\$/mt)         Advance/Decline stocks         (Nos)         Adv         Dec         Unch         A/D ratio (x)*         *A/D excluding Unch         Trade value         (Rs cr)         Cash NSE         Cash BSE         Total Cash                                                                                                                                                                 | (1,156)<br>Last close<br>92.3<br>1,766<br>8,176<br>2,058<br>2,073<br><b>A</b><br>104<br>95<br>1                                                                  | 0.4<br>0.1<br>(1.2)<br>(2.4)<br>0.7)<br><b>B</b><br>1,325<br>884<br>89<br>1.5<br>1.5<br>16,082<br>2,805<br>18,886                                                                                | (1,761)<br>% change<br>3 mth<br>16.5<br>11.4<br>11.7<br>12.8<br>15.4<br>5<br>264<br>219<br>38                                                         | YTD<br>(6.6)<br>12.9<br>7.7<br>3.2<br>13.4<br>Total<br>1,694<br>1,198<br>128<br>1.4<br>% chg<br>(15.7)                                                                                                                                                                                                                                                                                                                                                                                                                                                                                                                                                                                                                                                                                                                                                                                                                                                                                                                                                                                                                                                                                                                                                                                                                                                                                                                                                                                                                                                                                                                                                                                                                                                                                                                                                                                                                                                                                                                                                                                                                                                                                                                                                                                                                                                                                                                                                                                                                                                                                                                                                                                                                                                                                                                                                                                                                                                                                                                                                                                                                                                                                        |
| MFs         FIIs Prov.         MFs Prov.         Commodities         Crude (US\$/bbl)         Gold (US\$/oz)         Copper (US\$/mt)         Aluminium (US\$/mt)         Zinc (US\$/mt)         Advance/Decline stocks         (Nos)         Adv         Dec         Unch         A/D ratio (x)*         *A/D excluding Unch         Trade value         (Rs cr)         Cash NSE         Cash BSE         Total Cash         Delivery (%)                                                                                                                                            | (1,156)<br>Last close<br>92.3<br>1,766<br>8,176<br>2,058<br>2,073<br><b>A</b><br>104<br>95<br>1                                                                  | 0.4<br>0.1<br>(1.2)<br>(2.4)<br>(0.7)<br>1,325<br>884<br>89<br>1.5<br>16,082<br>2,805<br>18,886<br>42.8                                                                                          | (1,761)<br>% change<br>3 mth<br>16.5<br>11.4<br>11.7<br>12.8<br>15.4<br>5<br>264<br>219<br>38                                                         | YTD<br>(6.6)<br>12.9<br>7.7<br>3.2<br>13.4<br>Total<br>1,694<br>1,198<br>128<br>1.4<br>% chg<br>(15.7)<br>(19)<br>(14.3)                                                                                                                                                                                                                                                                                                                                                                                                                                                                                                                                                                                                                                                                                                                                                                                                                                                                                                                                                                                                                                                                                                                                                                                                                                                                                                                                                                                                                                                                                                                                                                                                                                                                                                                                                                                                                                                                                                                                                                                                                                                                                                                                                                                                                                                                                                                                                                                                                                                                                                                                                                                                                                                                                                                                                                                                                                                                                                                                                                                                                                                                      |
| MFs         FIIs Prov.         MFs Prov.         Commodities         Crude (US\$/bbl)         Gold (US\$/oz)         Copper (US\$/mt)         Aluminium (US\$/mt)         Zinc (US\$/mt)         Advance/Decline stocks         (Nos)         Adv         Dec         Unch         A/D ratio (x)*         *A/D excluding Unch         Trade value         (Rs cr)         Cash NSE         Cash BSE         Total Cash         Delivery (%)         Derivatives                                                                                                                        | (1,156)<br>Last close<br>92.3<br>1,766<br>8,176<br>2,058<br>2,073<br><b>A</b><br>104<br>95<br>1                                                                  | 0.4<br>0.1<br>(1.2)<br>(2.4)<br>0.7)<br><b>B</b><br>1,325<br>884<br>89<br>1.5<br>1.5<br>16,082<br>2,805<br>18,886                                                                                | (1,761)<br>% change<br>3 mth<br>16.5<br>11.4<br>11.7<br>12.8<br>15.4<br>\$<br>264<br>219<br>38<br>1.2                                                 | YTD<br>(6.6)<br>12.9<br>7.7<br>3.2<br>13.4<br>Total<br>1,694<br>1,198<br>128<br>1.4<br>% chg<br>(15.7)<br>(4.9)                                                                                                                                                                                                                                                                                                                                                                                                                                                                                                                                                                                                                                                                                                                                                                                                                                                                                                                                                                                                                                                                                                                                                                                                                                                                                                                                                                                                                                                                                                                                                                                                                                                                                                                                                                                                                                                                                                                                                                                                                                                                                                                                                                                                                                                                                                                                                                                                                                                                                                                                                                                                                                                                                                                                                                                                                                                                                                                                                                                                                                                                               |
| MFs         FIIs Prov.         MFs Prov.         Commodities         Crude (US\$/bbl)         Gold (US\$/oz)         Copper (US\$/mt)         Aluminium (US\$/mt)         Zinc (US\$/mt)         Advance/Decline stocks         (Nos)         Adv         Dec         Unch         A/D ratio (x)*         *A/D excluding Unch         Trade value         (Rs cr)         Cash NSE         Cash BSE         Total Cash         Delivery (%)                                                                                                                                            | (1,156)<br>Last close<br>92.3<br>1,766<br>8,176<br>2,058<br>2,073<br><b>A</b><br>104<br>95<br>1                                                                  | 0.4<br>0.1<br>(1.2)<br>(2.4)<br>(0.7)<br>1,325<br>884<br>89<br>1.5<br>16,082<br>2,805<br>18,886<br>42.8<br>171,549                                                                               | (1,761)<br>% change<br>3 mth<br>16.5<br>11.4<br>11.7<br>12.8<br>15.4<br>\$<br>\$<br>264<br>219<br>38                                                  | YTD<br>(6.6)<br>12.9<br>7.7<br>3.2<br>13.4<br>Total<br>1,694<br>1,198<br>128<br>1.4<br>% chg<br>(15.7)<br>(19)<br>(14.3)                                                                                                                                                                                                                                                                                                                                                                                                                                                                                                                                                                                                                                                                                                                                                                                                                                                                                                                                                                                                                                                                                                                                                                                                                                                                                                                                                                                                                                                                                                                                                                                                                                                                                                                                                                                                                                                                                                                                                                                                                                                                                                                                                                                                                                                                                                                                                                                                                                                                                                                                                                                                                                                                                                                                                                                                                                                                                                                                                                                                                                                                      |
| MFs         FIIs Prov.         MFs Prov.         Commodities         Crude (US\$/bbl)         Gold (US\$/oz)         Copper (US\$/mt)         Aluminium (US\$/mt)         Zinc (US\$/mt)         Advance/Decline stocks         (Nos)         Adv         Dec         Unch         A/D ratio (x)*         *A/D excluding Unch         Trade value         (Rs cr)         Cash NSE         Cash BSE         Total Cash         Delivery (%)         Derivatives                                                                                                                        | (1,156)<br>Last close<br>92.3<br>1,766<br>8,176<br>2,058<br>2,073<br><b>A</b><br>104<br>95<br>1<br>1.1                                                           | 0.4<br>0.1<br>(1.2)<br>(2.4)<br>(0.7)<br>1,325<br>884<br>89<br>1.5<br>16,082<br>2,805<br>18,886<br>42.8<br>171,549                                                                               | (1,761)<br>% change<br>3 mth<br>16.5<br>11.4<br>11.7<br>12.8<br>15.4<br>S<br>264<br>219<br>38<br>1.2<br>                                              | YTD<br>(6.6)<br>12.9<br>7.7<br>3.2<br>13.4<br>Total<br>1,694<br>1,198<br>128<br>1.4<br>(15.7)<br>(14.3)<br>-<br>(29.8)                                                                                                                                                                                                                                                                                                                                                                                                                                                                                                                                                                                                                                                                                                                                                                                                                                                                                                                                                                                                                                                                                                                                                                                                                                                                                                                                                                                                                                                                                                                                                                                                                                                                                                                                                                                                                                                                                                                                                                                                                                                                                                                                                                                                                                                                                                                                                                                                                                                                                                                                                                                                                                                                                                                                                                                                                                                                                                                                                                                                                                                                        |
| MFs         FIIs Prov.         MFs Prov.         Commodities         Crude (US\$/bbl)         Gold (US\$/oz)         Copper (US\$/mt)         Aluminium (US\$/mt)         Zinc (US\$/mt)         Advance/Decline stocks         (Nos)         Adv         Dec         Unch         A/D ratio (x)*         *A/D excluding Unch         Trade value         (Rs cr)         Cash NSE         Cash BSE         Total Cash         Delivery (%)         Derivatives         Currency                                                                                                       | (1,156)<br>Last close<br>92.3<br>1,766<br>8,176<br>2,058<br>2,073<br>A<br>104<br>95<br>1<br>1<br>1.1                                                             | 0.4<br>0.1<br>(1.2)<br>(2.4)<br>(0.7)<br>1,325<br>884<br>89<br>1.5<br>16,082<br>2,805<br>18,886<br>42.8<br>171,549                                                                               | (1,761)<br>% change<br>3 mth<br>16.5<br>11.4<br>11.7<br>12.8<br>15.4<br>S<br>264<br>219<br>38<br>1.2<br>% change<br>3 mth                             | YTD<br>(6.6)<br>12.9<br>7.7<br>3.2<br>13.4<br>Total<br>1,694<br>1,198<br>128<br>1.4<br>(15.7)<br>(14.3)<br>(14.3)<br>-<br>(29.8)<br>YTD                                                                                                                                                                                                                                                                                                                                                                                                                                                                                                                                                                                                                                                                                                                                                                                                                                                                                                                                                                                                                                                                                                                                                                                                                                                                                                                                                                                                                                                                                                                                                                                                                                                                                                                                                                                                                                                                                                                                                                                                                                                                                                                                                                                                                                                                                                                                                                                                                                                                                                                                                                                                                                                                                                                                                                                                                                                                                                                                                                                                                                                       |
| MFs         FIIs Prov.         MFs Prov.         Commodities         Crude (US\$/bbl)         Gold (US\$/oz)         Copper (US\$/mt)         Aluminium (US\$/mt)         Zinc (US\$/mt)         Advance/Decline stocks         (Nos)         Adv         Dec         Unch         A/D ratio (x)*         *A/D excluding Unch         Trade value         (Rs cr)         Cash NSE         Cash BSE         Total Cash         Delivery (%)         Derivatives         Currency         Rs/US\$                                                                                       | (1,156)<br>Last close<br>92.3<br>1,766<br>8,176<br>2,058<br>2,073<br>A<br>104<br>95<br>1<br>1<br>1.1<br>1.1                                                      | 0.4<br>0.1<br>(1.2)<br>(2.4)<br>(0.7)<br>1,325<br>884<br>89<br>1.5<br>16,082<br>2,805<br>18,886<br>42.8<br>171,549<br>1 day<br>0.0                                                               | (1,761)<br>% change<br>3 mth<br>16.5<br>11.4<br>11.7<br>12.8<br>15.4<br>S<br>264<br>219<br>38<br>1.2<br>% change<br>3 mth<br>6.6                      | YTD<br>(6.6)<br>12.9<br>7.7<br>3.2<br>13.4<br>Total<br>1,694<br>1,198<br>128<br>1.4<br>(15.7)<br>(14.3)<br>-<br>(29.8)<br>YTD<br>(0.8)                                                                                                                                                                                                                                                                                                                                                                                                                                                                                                                                                                                                                                                                                                                                                                                                                                                                                                                                                                                                                                                                                                                                                                                                                                                                                                                                                                                                                                                                                                                                                                                                                                                                                                                                                                                                                                                                                                                                                                                                                                                                                                                                                                                                                                                                                                                                                                                                                                                                                                                                                                                                                                                                                                                                                                                                                                                                                                                                                                                                                                                        |
| MFs         FIIs Prov.         MFs Prov.         Commodities         Crude (US\$/bbl)         Gold (US\$/oz)         Copper (US\$/mt)         Aluminium (US\$/mt)         Zinc (US\$/mt)         Advance/Decline stocks         (Nos)         Adv         Dec         Unch         A/D ratio (x)*         *A/D excluding Unch         Trade value         (Rs cr)         Cash NSE         Cash BSE         Total Cash         Delivery (%)         Derivatives         Currency         Rs/US\$         Rs/EUR                                                                        | (1,156)<br>Last close<br>92.3<br>1,766<br>8,176<br>2,058<br>2,073<br>A<br>104<br>95<br>1<br>1<br>1.1<br>1.1<br>Last close<br>53.48<br>69.05                      | 0.4<br>0.1<br>(1.2)<br>(2.4)<br>(0.7)<br><b>B</b><br>1,325<br>884<br>89<br>1.5<br>1.5<br>16,082<br>2,805<br>18,886<br>42.8<br>171,549<br><b>1 day</b><br>0.0<br>(0.4)                            | (1,761)<br>% change<br>3 mth<br>16.5<br>11.4<br>11.7<br>12.8<br>15.4<br>S<br>264<br>219<br>38<br>1.2<br>% change<br>3 mth<br>6.6<br>3.0               | YTD<br>(6.6)<br>12.9<br>7.7<br>3.2<br>13.4<br>Total<br>1,694<br>1,198<br>128<br>1.4<br>(15.7)<br>(14.3)<br>(14.3)<br>-<br>(29.8)<br>YTD<br>(0.8)<br>(0.4)                                                                                                                                                                                                                                                                                                                                                                                                                                                                                                                                                                                                                                                                                                                                                                                                                                                                                                                                                                                                                                                                                                                                                                                                                                                                                                                                                                                                                                                                                                                                                                                                                                                                                                                                                                                                                                                                                                                                                                                                                                                                                                                                                                                                                                                                                                                                                                                                                                                                                                                                                                                                                                                                                                                                                                                                                                                                                                                                                                                                                                     |
| MFs         FIIs Prov.         MFs Prov.         Commodities         Crude (US\$/bbl)         Gold (US\$/oz)         Copper (US\$/mt)         Aluminium (US\$/mt)         Zinc (US\$/mt)         Advance/Decline stocks         (Nos)         Adv         Dec         Unch         A/D ratio (x)*         *A/D excluding Unch         Trade value         (Rs cr)         Cash NSE         Cash BSE         Total Cash         Delivery (%)         Derivatives         Currency         Rs/US\$         Rs/EUR         US\$/GBP         US\$/EUR         Yen/US\$                     | (1,156)<br>Last close<br>92.3<br>1,766<br>8,176<br>2,058<br>2,073<br>A<br>104<br>955<br>1<br>1.1<br>1.1<br>Last close<br>53.48<br>69.05<br>1.62                  | 0.4<br>0.1<br>(1.2)<br>(2.4)<br>(0.7)<br><b>B</b><br>1,325<br>884<br>89<br>1.5<br>1.5<br>16,082<br>2,805<br>18,886<br>42.8<br>171,549<br><b>1 day</b><br>0.0<br>(0.4)<br>0.1                     | (1,761)<br>% change<br>3 mth<br>16.5<br>11.4<br>11.7<br>12.8<br>15.4<br>S<br>264<br>219<br>38<br>1.2<br>% change<br>3 mth<br>6.6<br>3.0<br>4.2        | YTD<br>(6.6)<br>12.9<br>7.7<br>3.2<br>13.4<br>Total<br>1,694<br>1,198<br>128<br>1.4<br>(15.7)<br>(14.3)<br>(14.3)<br>-<br>(29.8)<br>YTD<br>(0.8)<br>(0.4)<br>4.4                                                                                                                                                                                                                                                                                                                                                                                                                                                                                                                                                                                                                                                                                                                                                                                                                                                                                                                                                                                                                                                                                                                                                                                                                                                                                                                                                                                                                                                                                                                                                                                                                                                                                                                                                                                                                                                                                                                                                                                                                                                                                                                                                                                                                                                                                                                                                                                                                                                                                                                                                                                                                                                                                                                                                                                                                                                                                                                                                                                                                              |
| MFs         FIIs Prov.         MFs Prov.         Commodities         Crude (US\$/bbl)         Gold (US\$/oz)         Copper (US\$/mt)         Aluminium (US\$/mt)         Zinc (US\$/mt)         Advance/Decline stocks         (Nos)         Adv         Dec         Unch         A/D ratio (x)*         *A/D excluding Unch         Trade value         (Rs cr)         Cash NSE         Cash BSE         Total Cash         Delivery (%)         Derivatives         Currency         Rs/US\$         Rs/EUR         US\$/GBP         US\$/EUR                                      | (1,156)<br>Last close<br>92.3<br>1,766<br>8,176<br>2,058<br>2,073<br>A<br>104<br>955<br>1<br>1.1<br>1.1<br>Last close<br>53.48<br>69.05<br>1.62<br>1.29<br>77.85 | 0.4<br>0.1<br>(1.2)<br>(2.4)<br>(0.7)<br><b>B</b><br>1,325<br>884<br>89<br>1.5<br>16,082<br>2,805<br>18,886<br>42.8<br>171,549<br><b>1 day</b><br>0.0<br>(0.4)<br>0.1<br>0.1<br>0.1              | (1,761)<br>% change<br>3 mth<br>16.5<br>11.4<br>11.7<br>12.8<br>15.4<br>S<br>264<br>219<br>38<br>1.2<br>% change<br>3 mth<br>6.6<br>3.0<br>4.2<br>3.6 | YTD<br>(6.6)<br>12.9<br>7.7<br>3.2<br>13.4<br>Total<br>1,694<br>1,198<br>128<br>1.4<br>(15.7)<br>(4.9)<br>(14.3)<br>-<br>(29.8)<br>YTD<br>(0.8)<br>(0.4)<br>4.4<br>(0.1)<br>(1.2)                                                                                                                                                                                                                                                                                                                                                                                                                                                                                                                                                                                                                                                                                                                                                                                                                                                                                                                                                                                                                                                                                                                                                                                                                                                                                                                                                                                                                                                                                                                                                                                                                                                                                                                                                                                                                                                                                                                                                                                                                                                                                                                                                                                                                                                                                                                                                                                                                                                                                                                                                                                                                                                                                                                                                                                                                                                                                                                                                                                                             |
| MFs         FIIs Prov.         MFs Prov.         Commodities         Crude (US\$/bbl)         Gold (US\$/oz)         Copper (US\$/mt)         Aluminium (US\$/mt)         Zinc (US\$/mt)         Advance/Decline stocks         (Nos)         Adv         Dec         Unch         A/D ratio (x)*         *A/D excluding Unch         Trade value         (Rs cr)         Cash NSE         Cash BSE         Total Cash         Delivery (%)         Derivatives         Currency         Rs/US\$         Rs/EUR         US\$/GBP         US\$/EUR         Yen/US\$         Bond market | (1,156)<br>Last close<br>92.3<br>1,766<br>8,176<br>2,058<br>2,073<br>A<br>104<br>955<br>1<br>1.1<br>1.1<br>Last close<br>53.48<br>69.05<br>1.62<br>1.29<br>77.85 | 0.4<br>0.1<br>(1.2)<br>(2.4)<br>(0.7)<br>B<br>1,325<br>884<br>89<br>1.5<br>884<br>89<br>1.5<br>16,082<br>2,805<br>18,886<br>42.8<br>171,549<br>1 day<br>0.0<br>(0.4)<br>0.1<br>0.1<br>0.1<br>0.0 | (1,761)<br>% change<br>3 mth<br>16.5<br>11.4<br>11.7<br>12.8<br>15.4<br>S<br>264<br>219<br>38<br>1.2<br>% change<br>3 mth<br>6.6<br>3.0<br>4.2<br>3.6 | YTD<br>(6.6)<br>12.9<br>7.7<br>3.2<br>13.4<br>Total<br>1,694<br>1,198<br>128<br>1.4<br>(15.7)<br>(14.3)<br>(14.3)<br>(14.3)<br>(14.3)<br>(14.3)<br>(14.3)<br>(14.3)<br>(0.4)<br>(0.8)<br>(0.4)<br>(0.4)<br>(0.4)<br>(0.4)<br>(0.4)<br>(0.2)<br>(0.4)<br>(0.2)<br>(0.4)<br>(0.4)<br>(0.4)<br>(0.4)<br>(0.4)<br>(0.4)<br>(0.4)<br>(0.4)<br>(0.4)<br>(0.4)<br>(0.4)<br>(0.4)<br>(0.4)<br>(0.4)<br>(0.4)<br>(0.4)<br>(0.4)<br>(0.4)<br>(0.4)<br>(0.4)<br>(0.4)<br>(0.4)<br>(0.4)<br>(0.4)<br>(0.4)<br>(0.4)<br>(0.4)<br>(0.4)<br>(0.4)<br>(0.4)<br>(0.4)<br>(0.4)<br>(0.4)<br>(0.4)<br>(0.4)<br>(0.4)<br>(0.4)<br>(0.4)<br>(0.4)<br>(0.4)<br>(0.4)<br>(0.4)<br>(0.4)<br>(0.4)<br>(0.4)<br>(0.4)<br>(0.4)<br>(0.4)<br>(0.4)<br>(0.4)<br>(0.4)<br>(0.4)<br>(0.4)<br>(0.4)<br>(0.4)<br>(0.4)<br>(0.4)<br>(0.4)<br>(0.4)<br>(0.4)<br>(0.4)<br>(0.4)<br>(0.4)<br>(0.4)<br>(0.4)<br>(0.4)<br>(0.4)<br>(0.4)<br>(0.4)<br>(0.4)<br>(0.4)<br>(0.4)<br>(0.4)<br>(0.4)<br>(0.4)<br>(0.4)<br>(0.4)<br>(0.4)<br>(0.4)<br>(0.4)<br>(0.4)<br>(0.4)<br>(0.4)<br>(0.4)<br>(0.4)<br>(0.4)<br>(0.4)<br>(0.4)<br>(0.4)<br>(0.4)<br>(0.4)<br>(0.4)<br>(0.4)<br>(0.4)<br>(0.4)<br>(0.4)<br>(0.4)<br>(0.4)<br>(0.4)<br>(0.4)<br>(0.4)<br>(0.4)<br>(0.4)<br>(0.4)<br>(0.4)<br>(0.4)<br>(0.4)<br>(0.4)<br>(0.4)<br>(0.4)<br>(0.4)<br>(0.4)<br>(0.4)<br>(0.4)<br>(0.4)<br>(0.4)<br>(0.4)<br>(0.4)<br>(0.4)<br>(0.4)<br>(0.4)<br>(0.4)<br>(0.4)<br>(0.4)<br>(0.4)<br>(0.4)<br>(0.4)<br>(0.4)<br>(0.4)<br>(0.4)<br>(0.4)<br>(0.4)<br>(0.4)<br>(0.4)<br>(0.4)<br>(0.4)<br>(0.4)<br>(0.4)<br>(0.4)<br>(0.4)<br>(0.4)<br>(0.4)<br>(0.4)<br>(0.4)<br>(0.4)<br>(0.4)<br>(0.4)<br>(0.4)<br>(0.4)<br>(0.4)<br>(0.4)<br>(0.4)<br>(0.4)<br>(0.4)<br>(0.4)<br>(0.4)<br>(0.4)<br>(0.4)<br>(0.4)<br>(0.4)<br>(0.4)<br>(0.4)<br>(0.4)<br>(0.4)<br>(0.4)<br>(0.4)<br>(0.4)<br>(0.4)<br>(0.4)<br>(0.4)<br>(0.4)<br>(0.4)<br>(0.4)<br>(0.4)<br>(0.4)<br>(0.4)<br>(0.4)<br>(0.4)<br>(0.4)<br>(0.4)<br>(0.4)<br>(0.4)<br>(0.4)<br>(0.4)<br>(0.4)<br>(0.4)<br>(0.4)<br>(0.4)<br>(0.4)<br>(0.4)<br>(0.4)<br>(0.4)<br>(0.4)<br>(0.4)<br>(0.4)<br>(0.4)<br>(0.4)<br>(0.4)<br>(0.4)<br>(0.4)<br>(0.4)<br>(0.4)<br>(0.4)<br>(0.4)<br>(0.4)<br>(0.4)<br>(0.4)<br>(0.4)<br>(0.4)<br>(0.4)<br>(0.4)<br>(0.4)<br>(0.4)<br>(0.4)<br>(0.4)<br>(0.4)<br>(0.4)<br>(0.4)<br>(0.4)<br>(0.4)<br>(0.4)<br>(0.4)<br>(0.4)<br>(0.4)<br>(0.4)<br>(0.4)<br>(0.4)<br>(0.4)<br>(0.4)<br>(0.4)<br>(0.4)<br>(0.4)<br>(0.4)<br>(0.4)<br>(0.4)<br>(0.4)<br>(0.4)<br>(0.4)<br>(0.4)<br>(0.4)<br>(0.4)<br>(0.4)<br>(0.4)<br>(0.4)<br>(0.4)<br>(0.4)<br>(0.4)<br>(0.4)<br>(0.4)<br>(0.4)<br>(0.4)<br>(0.4)<br>(0.4)<br>(0.4)<br>(0.4)<br>(0.4)<br>(0.4)<br>(0.4)<br>(0.4)<br>(0.4)<br>(0.4)<br>(0.4)<br>(0.4)<br>(0.4)<br>(0.4)<br>(0.4)<br>(0.4)<br>(0.4)<br>(0.4)<br>(0.4)<br>(0.4)<br>(0.4)<br>(0.4)<br>(0.4)<br>(0.4)<br>(0.4)<br>(0.4)<br>(0.4)<br>(0.4)<br>(0.4)<br>(0.4)<br>(0.4)<br>(0.4)<br>(0.4)<br>(0.4)<br>(0.4)<br>(0.4)<br>(0.4)<br>(0.4)<br>(0.4)<br>(0.4)<br>(0.4)<br>(0.4)<br>(0.4)<br>(0.4)<br>(0.4)<br>(0.4)<br>(0.4)<br>(0.4)<br>(0.4)<br>(0.4)<br>(0.4)<br>(0.4)<br>(0.4)<br>(0.4)<br>(0.4)<br>(0.4)<br>(0.4)<br>(0.4)<br>(0.4)<br>(0.4)<br>(0.4)<br>(0.4 |
| MFs         FIIs Prov.         MFs Prov.         Commodities         Crude (US\$/bbl)         Gold (US\$/oz)         Copper (US\$/mt)         Aluminium (US\$/mt)         Zinc (US\$/mt)         Advance/Decline stocks         (Nos)         Adv         Dec         Unch         A/D ratio (x)*         *A/D excluding Unch         Trade value         (Rs cr)         Cash NSE         Cash BSE         Total Cash         Delivery (%)         Derivatives         Currency         Rs/US\$         Rs/EUR         US\$/GBP         US\$/EUR         Yen/US\$                     | (1,156)<br>Last close<br>92.3<br>1,766<br>8,176<br>2,058<br>2,073<br>A<br>104<br>955<br>1<br>1.1<br>1.1<br>Last close<br>53.48<br>69.05<br>1.62<br>1.29<br>77.85 | 0.4<br>0.1<br>(1.2)<br>(2.4)<br>(0.7)<br><b>B</b><br>1,325<br>884<br>89<br>1.5<br>16,082<br>2,805<br>18,886<br>42.8<br>171,549<br><b>1 day</b><br>0.0<br>(0.4)<br>0.1<br>0.1<br>0.1              | (1,761)<br>% change<br>3 mth<br>16.5<br>11.4<br>11.7<br>12.8<br>15.4<br>S<br>264<br>219<br>38<br>1.2<br>% change<br>3 mth<br>6.6<br>3.0<br>4.2<br>3.6 | YTD<br>(6.6)<br>12.9<br>7.7<br>3.2<br>13.4<br>Total<br>1,694<br>1,198<br>128<br>1.4<br>(15.7)<br>(4.9)<br>(14.3)<br>-<br>(29.8)<br>YTD<br>(0.8)<br>(0.4)<br>4.4<br>(0.1)<br>(1.2)                                                                                                                                                                                                                                                                                                                                                                                                                                                                                                                                                                                                                                                                                                                                                                                                                                                                                                                                                                                                                                                                                                                                                                                                                                                                                                                                                                                                                                                                                                                                                                                                                                                                                                                                                                                                                                                                                                                                                                                                                                                                                                                                                                                                                                                                                                                                                                                                                                                                                                                                                                                                                                                                                                                                                                                                                                                                                                                                                                                                             |