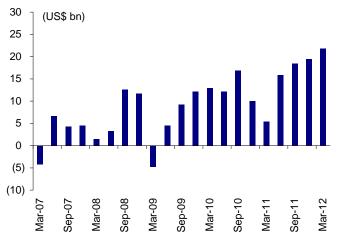

September 25, 2012

| Indian market                                                                                                                                                                                                                                                                                                                                                                                                                                                                                                                                                                          |                                                                                                                                                                  |                                                                                                                                                                                                  | % change                                                                                                                                              |                                                                                                                                                                                                                                                                                                                                                                                                                                                                                                                                                                                                                                                                                                                                                                                                                                                                                                                                                                                                                                                                                                                                                                                                                                                                                                                                                                                                                                                                                                                                                                                                                                                                                                                                                                                                                                                                                                                                                                                                                                                                                                                                                                                                                                                                                                                                                                                                                                                                                                                                                                                                                                                                                                                                                                                                                                                                                                                                                                                                                                                                                                                                                                                               |
|----------------------------------------------------------------------------------------------------------------------------------------------------------------------------------------------------------------------------------------------------------------------------------------------------------------------------------------------------------------------------------------------------------------------------------------------------------------------------------------------------------------------------------------------------------------------------------------|------------------------------------------------------------------------------------------------------------------------------------------------------------------|--------------------------------------------------------------------------------------------------------------------------------------------------------------------------------------------------|-------------------------------------------------------------------------------------------------------------------------------------------------------|-----------------------------------------------------------------------------------------------------------------------------------------------------------------------------------------------------------------------------------------------------------------------------------------------------------------------------------------------------------------------------------------------------------------------------------------------------------------------------------------------------------------------------------------------------------------------------------------------------------------------------------------------------------------------------------------------------------------------------------------------------------------------------------------------------------------------------------------------------------------------------------------------------------------------------------------------------------------------------------------------------------------------------------------------------------------------------------------------------------------------------------------------------------------------------------------------------------------------------------------------------------------------------------------------------------------------------------------------------------------------------------------------------------------------------------------------------------------------------------------------------------------------------------------------------------------------------------------------------------------------------------------------------------------------------------------------------------------------------------------------------------------------------------------------------------------------------------------------------------------------------------------------------------------------------------------------------------------------------------------------------------------------------------------------------------------------------------------------------------------------------------------------------------------------------------------------------------------------------------------------------------------------------------------------------------------------------------------------------------------------------------------------------------------------------------------------------------------------------------------------------------------------------------------------------------------------------------------------------------------------------------------------------------------------------------------------------------------------------------------------------------------------------------------------------------------------------------------------------------------------------------------------------------------------------------------------------------------------------------------------------------------------------------------------------------------------------------------------------------------------------------------------------------------------------------------------|
|                                                                                                                                                                                                                                                                                                                                                                                                                                                                                                                                                                                        | Last close                                                                                                                                                       | 1 day                                                                                                                                                                                            | 3 mth                                                                                                                                                 | YTD                                                                                                                                                                                                                                                                                                                                                                                                                                                                                                                                                                                                                                                                                                                                                                                                                                                                                                                                                                                                                                                                                                                                                                                                                                                                                                                                                                                                                                                                                                                                                                                                                                                                                                                                                                                                                                                                                                                                                                                                                                                                                                                                                                                                                                                                                                                                                                                                                                                                                                                                                                                                                                                                                                                                                                                                                                                                                                                                                                                                                                                                                                                                                                                           |
| Sensex                                                                                                                                                                                                                                                                                                                                                                                                                                                                                                                                                                                 | 18,673                                                                                                                                                           | (0.4)                                                                                                                                                                                            | 10.6                                                                                                                                                  | 20.8                                                                                                                                                                                                                                                                                                                                                                                                                                                                                                                                                                                                                                                                                                                                                                                                                                                                                                                                                                                                                                                                                                                                                                                                                                                                                                                                                                                                                                                                                                                                                                                                                                                                                                                                                                                                                                                                                                                                                                                                                                                                                                                                                                                                                                                                                                                                                                                                                                                                                                                                                                                                                                                                                                                                                                                                                                                                                                                                                                                                                                                                                                                                                                                          |
| Nifty                                                                                                                                                                                                                                                                                                                                                                                                                                                                                                                                                                                  | 5,670                                                                                                                                                            | (0.4)                                                                                                                                                                                            | 10.9                                                                                                                                                  | 22.6                                                                                                                                                                                                                                                                                                                                                                                                                                                                                                                                                                                                                                                                                                                                                                                                                                                                                                                                                                                                                                                                                                                                                                                                                                                                                                                                                                                                                                                                                                                                                                                                                                                                                                                                                                                                                                                                                                                                                                                                                                                                                                                                                                                                                                                                                                                                                                                                                                                                                                                                                                                                                                                                                                                                                                                                                                                                                                                                                                                                                                                                                                                                                                                          |
| BSE 100                                                                                                                                                                                                                                                                                                                                                                                                                                                                                                                                                                                | 2,283                                                                                                                                                            | (0.2)                                                                                                                                                                                            | 10.2                                                                                                                                                  | 23.4                                                                                                                                                                                                                                                                                                                                                                                                                                                                                                                                                                                                                                                                                                                                                                                                                                                                                                                                                                                                                                                                                                                                                                                                                                                                                                                                                                                                                                                                                                                                                                                                                                                                                                                                                                                                                                                                                                                                                                                                                                                                                                                                                                                                                                                                                                                                                                                                                                                                                                                                                                                                                                                                                                                                                                                                                                                                                                                                                                                                                                                                                                                                                                                          |
| BSE 200                                                                                                                                                                                                                                                                                                                                                                                                                                                                                                                                                                                | 7,124                                                                                                                                                            | (0.1)                                                                                                                                                                                            | 9.9                                                                                                                                                   | 23.3                                                                                                                                                                                                                                                                                                                                                                                                                                                                                                                                                                                                                                                                                                                                                                                                                                                                                                                                                                                                                                                                                                                                                                                                                                                                                                                                                                                                                                                                                                                                                                                                                                                                                                                                                                                                                                                                                                                                                                                                                                                                                                                                                                                                                                                                                                                                                                                                                                                                                                                                                                                                                                                                                                                                                                                                                                                                                                                                                                                                                                                                                                                                                                                          |
| CNX Midcap                                                                                                                                                                                                                                                                                                                                                                                                                                                                                                                                                                             | 7,664                                                                                                                                                            | 2.0                                                                                                                                                                                              | 7.7                                                                                                                                                   | 25.4                                                                                                                                                                                                                                                                                                                                                                                                                                                                                                                                                                                                                                                                                                                                                                                                                                                                                                                                                                                                                                                                                                                                                                                                                                                                                                                                                                                                                                                                                                                                                                                                                                                                                                                                                                                                                                                                                                                                                                                                                                                                                                                                                                                                                                                                                                                                                                                                                                                                                                                                                                                                                                                                                                                                                                                                                                                                                                                                                                                                                                                                                                                                                                                          |
| BSE Smallcap<br>Developed market                                                                                                                                                                                                                                                                                                                                                                                                                                                                                                                                                       | 6,867                                                                                                                                                            | 0.8                                                                                                                                                                                              | 6.9<br>% change                                                                                                                                       | 23.7                                                                                                                                                                                                                                                                                                                                                                                                                                                                                                                                                                                                                                                                                                                                                                                                                                                                                                                                                                                                                                                                                                                                                                                                                                                                                                                                                                                                                                                                                                                                                                                                                                                                                                                                                                                                                                                                                                                                                                                                                                                                                                                                                                                                                                                                                                                                                                                                                                                                                                                                                                                                                                                                                                                                                                                                                                                                                                                                                                                                                                                                                                                                                                                          |
|                                                                                                                                                                                                                                                                                                                                                                                                                                                                                                                                                                                        | Last close                                                                                                                                                       | 1 day                                                                                                                                                                                            | 3 mth                                                                                                                                                 | YTD                                                                                                                                                                                                                                                                                                                                                                                                                                                                                                                                                                                                                                                                                                                                                                                                                                                                                                                                                                                                                                                                                                                                                                                                                                                                                                                                                                                                                                                                                                                                                                                                                                                                                                                                                                                                                                                                                                                                                                                                                                                                                                                                                                                                                                                                                                                                                                                                                                                                                                                                                                                                                                                                                                                                                                                                                                                                                                                                                                                                                                                                                                                                                                                           |
| Dow Jones                                                                                                                                                                                                                                                                                                                                                                                                                                                                                                                                                                              | 13,559                                                                                                                                                           | (0.2)                                                                                                                                                                                            | 8.4                                                                                                                                                   | 11.0                                                                                                                                                                                                                                                                                                                                                                                                                                                                                                                                                                                                                                                                                                                                                                                                                                                                                                                                                                                                                                                                                                                                                                                                                                                                                                                                                                                                                                                                                                                                                                                                                                                                                                                                                                                                                                                                                                                                                                                                                                                                                                                                                                                                                                                                                                                                                                                                                                                                                                                                                                                                                                                                                                                                                                                                                                                                                                                                                                                                                                                                                                                                                                                          |
| Nasdaq                                                                                                                                                                                                                                                                                                                                                                                                                                                                                                                                                                                 | 3,161                                                                                                                                                            | (0.6)                                                                                                                                                                                            | 11.4                                                                                                                                                  | 21.3                                                                                                                                                                                                                                                                                                                                                                                                                                                                                                                                                                                                                                                                                                                                                                                                                                                                                                                                                                                                                                                                                                                                                                                                                                                                                                                                                                                                                                                                                                                                                                                                                                                                                                                                                                                                                                                                                                                                                                                                                                                                                                                                                                                                                                                                                                                                                                                                                                                                                                                                                                                                                                                                                                                                                                                                                                                                                                                                                                                                                                                                                                                                                                                          |
| S&P 500                                                                                                                                                                                                                                                                                                                                                                                                                                                                                                                                                                                | 1,457                                                                                                                                                            | (0.2)                                                                                                                                                                                            | 10.9                                                                                                                                                  | 15.8                                                                                                                                                                                                                                                                                                                                                                                                                                                                                                                                                                                                                                                                                                                                                                                                                                                                                                                                                                                                                                                                                                                                                                                                                                                                                                                                                                                                                                                                                                                                                                                                                                                                                                                                                                                                                                                                                                                                                                                                                                                                                                                                                                                                                                                                                                                                                                                                                                                                                                                                                                                                                                                                                                                                                                                                                                                                                                                                                                                                                                                                                                                                                                                          |
| FTSE                                                                                                                                                                                                                                                                                                                                                                                                                                                                                                                                                                                   | 5,839                                                                                                                                                            | (0.2)                                                                                                                                                                                            | 7.1                                                                                                                                                   | 4.8                                                                                                                                                                                                                                                                                                                                                                                                                                                                                                                                                                                                                                                                                                                                                                                                                                                                                                                                                                                                                                                                                                                                                                                                                                                                                                                                                                                                                                                                                                                                                                                                                                                                                                                                                                                                                                                                                                                                                                                                                                                                                                                                                                                                                                                                                                                                                                                                                                                                                                                                                                                                                                                                                                                                                                                                                                                                                                                                                                                                                                                                                                                                                                                           |
| CAC                                                                                                                                                                                                                                                                                                                                                                                                                                                                                                                                                                                    | 3,497                                                                                                                                                            | (0.9)                                                                                                                                                                                            | 15.7                                                                                                                                                  | 10.7                                                                                                                                                                                                                                                                                                                                                                                                                                                                                                                                                                                                                                                                                                                                                                                                                                                                                                                                                                                                                                                                                                                                                                                                                                                                                                                                                                                                                                                                                                                                                                                                                                                                                                                                                                                                                                                                                                                                                                                                                                                                                                                                                                                                                                                                                                                                                                                                                                                                                                                                                                                                                                                                                                                                                                                                                                                                                                                                                                                                                                                                                                                                                                                          |
| DAX                                                                                                                                                                                                                                                                                                                                                                                                                                                                                                                                                                                    | 7,413                                                                                                                                                            | (0.5)                                                                                                                                                                                            | 20.9                                                                                                                                                  | 25.7                                                                                                                                                                                                                                                                                                                                                                                                                                                                                                                                                                                                                                                                                                                                                                                                                                                                                                                                                                                                                                                                                                                                                                                                                                                                                                                                                                                                                                                                                                                                                                                                                                                                                                                                                                                                                                                                                                                                                                                                                                                                                                                                                                                                                                                                                                                                                                                                                                                                                                                                                                                                                                                                                                                                                                                                                                                                                                                                                                                                                                                                                                                                                                                          |
| Hang Seng*                                                                                                                                                                                                                                                                                                                                                                                                                                                                                                                                                                             | 20,697                                                                                                                                                           | 0.0                                                                                                                                                                                              | 9.5                                                                                                                                                   | 12.3                                                                                                                                                                                                                                                                                                                                                                                                                                                                                                                                                                                                                                                                                                                                                                                                                                                                                                                                                                                                                                                                                                                                                                                                                                                                                                                                                                                                                                                                                                                                                                                                                                                                                                                                                                                                                                                                                                                                                                                                                                                                                                                                                                                                                                                                                                                                                                                                                                                                                                                                                                                                                                                                                                                                                                                                                                                                                                                                                                                                                                                                                                                                                                                          |
| Nikkei*                                                                                                                                                                                                                                                                                                                                                                                                                                                                                                                                                                                | 9,092                                                                                                                                                            | 0.3                                                                                                                                                                                              | 4.1                                                                                                                                                   | 7.5                                                                                                                                                                                                                                                                                                                                                                                                                                                                                                                                                                                                                                                                                                                                                                                                                                                                                                                                                                                                                                                                                                                                                                                                                                                                                                                                                                                                                                                                                                                                                                                                                                                                                                                                                                                                                                                                                                                                                                                                                                                                                                                                                                                                                                                                                                                                                                                                                                                                                                                                                                                                                                                                                                                                                                                                                                                                                                                                                                                                                                                                                                                                                                                           |
| S&P/ASX200*<br>* Markets are open                                                                                                                                                                                                                                                                                                                                                                                                                                                                                                                                                      | 4,377                                                                                                                                                            | (0.2)                                                                                                                                                                                            | 8.7                                                                                                                                                   | 7.9                                                                                                                                                                                                                                                                                                                                                                                                                                                                                                                                                                                                                                                                                                                                                                                                                                                                                                                                                                                                                                                                                                                                                                                                                                                                                                                                                                                                                                                                                                                                                                                                                                                                                                                                                                                                                                                                                                                                                                                                                                                                                                                                                                                                                                                                                                                                                                                                                                                                                                                                                                                                                                                                                                                                                                                                                                                                                                                                                                                                                                                                                                                                                                                           |
| Emerging market                                                                                                                                                                                                                                                                                                                                                                                                                                                                                                                                                                        |                                                                                                                                                                  |                                                                                                                                                                                                  | % change                                                                                                                                              |                                                                                                                                                                                                                                                                                                                                                                                                                                                                                                                                                                                                                                                                                                                                                                                                                                                                                                                                                                                                                                                                                                                                                                                                                                                                                                                                                                                                                                                                                                                                                                                                                                                                                                                                                                                                                                                                                                                                                                                                                                                                                                                                                                                                                                                                                                                                                                                                                                                                                                                                                                                                                                                                                                                                                                                                                                                                                                                                                                                                                                                                                                                                                                                               |
|                                                                                                                                                                                                                                                                                                                                                                                                                                                                                                                                                                                        | Last close                                                                                                                                                       | 1 day                                                                                                                                                                                            | 3 mth                                                                                                                                                 | YTD                                                                                                                                                                                                                                                                                                                                                                                                                                                                                                                                                                                                                                                                                                                                                                                                                                                                                                                                                                                                                                                                                                                                                                                                                                                                                                                                                                                                                                                                                                                                                                                                                                                                                                                                                                                                                                                                                                                                                                                                                                                                                                                                                                                                                                                                                                                                                                                                                                                                                                                                                                                                                                                                                                                                                                                                                                                                                                                                                                                                                                                                                                                                                                                           |
| Shanghai Comp                                                                                                                                                                                                                                                                                                                                                                                                                                                                                                                                                                          | 2,034                                                                                                                                                            | 0.0                                                                                                                                                                                              | (8.6)                                                                                                                                                 | (7.5)                                                                                                                                                                                                                                                                                                                                                                                                                                                                                                                                                                                                                                                                                                                                                                                                                                                                                                                                                                                                                                                                                                                                                                                                                                                                                                                                                                                                                                                                                                                                                                                                                                                                                                                                                                                                                                                                                                                                                                                                                                                                                                                                                                                                                                                                                                                                                                                                                                                                                                                                                                                                                                                                                                                                                                                                                                                                                                                                                                                                                                                                                                                                                                                         |
| Brazil Bovespa                                                                                                                                                                                                                                                                                                                                                                                                                                                                                                                                                                         | 61,910                                                                                                                                                           | 1.0                                                                                                                                                                                              | 15.1                                                                                                                                                  | 9.1                                                                                                                                                                                                                                                                                                                                                                                                                                                                                                                                                                                                                                                                                                                                                                                                                                                                                                                                                                                                                                                                                                                                                                                                                                                                                                                                                                                                                                                                                                                                                                                                                                                                                                                                                                                                                                                                                                                                                                                                                                                                                                                                                                                                                                                                                                                                                                                                                                                                                                                                                                                                                                                                                                                                                                                                                                                                                                                                                                                                                                                                                                                                                                                           |
| Mexico Bolsa                                                                                                                                                                                                                                                                                                                                                                                                                                                                                                                                                                           | 40,561                                                                                                                                                           | 0.6                                                                                                                                                                                              | 3.6                                                                                                                                                   | 9.4                                                                                                                                                                                                                                                                                                                                                                                                                                                                                                                                                                                                                                                                                                                                                                                                                                                                                                                                                                                                                                                                                                                                                                                                                                                                                                                                                                                                                                                                                                                                                                                                                                                                                                                                                                                                                                                                                                                                                                                                                                                                                                                                                                                                                                                                                                                                                                                                                                                                                                                                                                                                                                                                                                                                                                                                                                                                                                                                                                                                                                                                                                                                                                                           |
| Kospi*                                                                                                                                                                                                                                                                                                                                                                                                                                                                                                                                                                                 | 1,998                                                                                                                                                            | (0.3)                                                                                                                                                                                            | 9.4                                                                                                                                                   | 9.4                                                                                                                                                                                                                                                                                                                                                                                                                                                                                                                                                                                                                                                                                                                                                                                                                                                                                                                                                                                                                                                                                                                                                                                                                                                                                                                                                                                                                                                                                                                                                                                                                                                                                                                                                                                                                                                                                                                                                                                                                                                                                                                                                                                                                                                                                                                                                                                                                                                                                                                                                                                                                                                                                                                                                                                                                                                                                                                                                                                                                                                                                                                                                                                           |
| Micex                                                                                                                                                                                                                                                                                                                                                                                                                                                                                                                                                                                  | 1,490                                                                                                                                                            | (0.4)                                                                                                                                                                                            | 12.0                                                                                                                                                  | 6.3                                                                                                                                                                                                                                                                                                                                                                                                                                                                                                                                                                                                                                                                                                                                                                                                                                                                                                                                                                                                                                                                                                                                                                                                                                                                                                                                                                                                                                                                                                                                                                                                                                                                                                                                                                                                                                                                                                                                                                                                                                                                                                                                                                                                                                                                                                                                                                                                                                                                                                                                                                                                                                                                                                                                                                                                                                                                                                                                                                                                                                                                                                                                                                                           |
| Taiwan*                                                                                                                                                                                                                                                                                                                                                                                                                                                                                                                                                                                | 7,761                                                                                                                                                            | (0.1)                                                                                                                                                                                            | 8.3                                                                                                                                                   | 9.7                                                                                                                                                                                                                                                                                                                                                                                                                                                                                                                                                                                                                                                                                                                                                                                                                                                                                                                                                                                                                                                                                                                                                                                                                                                                                                                                                                                                                                                                                                                                                                                                                                                                                                                                                                                                                                                                                                                                                                                                                                                                                                                                                                                                                                                                                                                                                                                                                                                                                                                                                                                                                                                                                                                                                                                                                                                                                                                                                                                                                                                                                                                                                                                           |
| Straits* * Markets are open                                                                                                                                                                                                                                                                                                                                                                                                                                                                                                                                                            | 3,074                                                                                                                                                            | 0.2                                                                                                                                                                                              | 9.2                                                                                                                                                   | 16.2                                                                                                                                                                                                                                                                                                                                                                                                                                                                                                                                                                                                                                                                                                                                                                                                                                                                                                                                                                                                                                                                                                                                                                                                                                                                                                                                                                                                                                                                                                                                                                                                                                                                                                                                                                                                                                                                                                                                                                                                                                                                                                                                                                                                                                                                                                                                                                                                                                                                                                                                                                                                                                                                                                                                                                                                                                                                                                                                                                                                                                                                                                                                                                                          |
|                                                                                                                                                                                                                                                                                                                                                                                                                                                                                                                                                                                        |                                                                                                                                                                  |                                                                                                                                                                                                  |                                                                                                                                                       |                                                                                                                                                                                                                                                                                                                                                                                                                                                                                                                                                                                                                                                                                                                                                                                                                                                                                                                                                                                                                                                                                                                                                                                                                                                                                                                                                                                                                                                                                                                                                                                                                                                                                                                                                                                                                                                                                                                                                                                                                                                                                                                                                                                                                                                                                                                                                                                                                                                                                                                                                                                                                                                                                                                                                                                                                                                                                                                                                                                                                                                                                                                                                                                               |
| Institutional activity                                                                                                                                                                                                                                                                                                                                                                                                                                                                                                                                                                 | Cash                                                                                                                                                             | F&O                                                                                                                                                                                              | MTD                                                                                                                                                   | VTD                                                                                                                                                                                                                                                                                                                                                                                                                                                                                                                                                                                                                                                                                                                                                                                                                                                                                                                                                                                                                                                                                                                                                                                                                                                                                                                                                                                                                                                                                                                                                                                                                                                                                                                                                                                                                                                                                                                                                                                                                                                                                                                                                                                                                                                                                                                                                                                                                                                                                                                                                                                                                                                                                                                                                                                                                                                                                                                                                                                                                                                                                                                                                                                           |
| _(Rs cr)<br>Flls                                                                                                                                                                                                                                                                                                                                                                                                                                                                                                                                                                       | Casn<br>2,472                                                                                                                                                    | (111)                                                                                                                                                                                            | 11,764                                                                                                                                                | YTD<br>42,194                                                                                                                                                                                                                                                                                                                                                                                                                                                                                                                                                                                                                                                                                                                                                                                                                                                                                                                                                                                                                                                                                                                                                                                                                                                                                                                                                                                                                                                                                                                                                                                                                                                                                                                                                                                                                                                                                                                                                                                                                                                                                                                                                                                                                                                                                                                                                                                                                                                                                                                                                                                                                                                                                                                                                                                                                                                                                                                                                                                                                                                                                                                                                                                 |
| 1 113                                                                                                                                                                                                                                                                                                                                                                                                                                                                                                                                                                                  | 2,412                                                                                                                                                            | ( )                                                                                                                                                                                              |                                                                                                                                                       | 72,137                                                                                                                                                                                                                                                                                                                                                                                                                                                                                                                                                                                                                                                                                                                                                                                                                                                                                                                                                                                                                                                                                                                                                                                                                                                                                                                                                                                                                                                                                                                                                                                                                                                                                                                                                                                                                                                                                                                                                                                                                                                                                                                                                                                                                                                                                                                                                                                                                                                                                                                                                                                                                                                                                                                                                                                                                                                                                                                                                                                                                                                                                                                                                                                        |
|                                                                                                                                                                                                                                                                                                                                                                                                                                                                                                                                                                                        | -                                                                                                                                                                | _                                                                                                                                                                                                |                                                                                                                                                       | (11 409)                                                                                                                                                                                                                                                                                                                                                                                                                                                                                                                                                                                                                                                                                                                                                                                                                                                                                                                                                                                                                                                                                                                                                                                                                                                                                                                                                                                                                                                                                                                                                                                                                                                                                                                                                                                                                                                                                                                                                                                                                                                                                                                                                                                                                                                                                                                                                                                                                                                                                                                                                                                                                                                                                                                                                                                                                                                                                                                                                                                                                                                                                                                                                                                      |
| MFs<br>FIIs Prov.                                                                                                                                                                                                                                                                                                                                                                                                                                                                                                                                                                      | - 1,596                                                                                                                                                          | -                                                                                                                                                                                                | (1,761)                                                                                                                                               | (11,409)                                                                                                                                                                                                                                                                                                                                                                                                                                                                                                                                                                                                                                                                                                                                                                                                                                                                                                                                                                                                                                                                                                                                                                                                                                                                                                                                                                                                                                                                                                                                                                                                                                                                                                                                                                                                                                                                                                                                                                                                                                                                                                                                                                                                                                                                                                                                                                                                                                                                                                                                                                                                                                                                                                                                                                                                                                                                                                                                                                                                                                                                                                                                                                                      |
| MFs                                                                                                                                                                                                                                                                                                                                                                                                                                                                                                                                                                                    | -<br>1,596<br>(1,156)                                                                                                                                            | -                                                                                                                                                                                                |                                                                                                                                                       | (11,409)                                                                                                                                                                                                                                                                                                                                                                                                                                                                                                                                                                                                                                                                                                                                                                                                                                                                                                                                                                                                                                                                                                                                                                                                                                                                                                                                                                                                                                                                                                                                                                                                                                                                                                                                                                                                                                                                                                                                                                                                                                                                                                                                                                                                                                                                                                                                                                                                                                                                                                                                                                                                                                                                                                                                                                                                                                                                                                                                                                                                                                                                                                                                                                                      |
| MFs<br>FIIs Prov.                                                                                                                                                                                                                                                                                                                                                                                                                                                                                                                                                                      |                                                                                                                                                                  | -                                                                                                                                                                                                |                                                                                                                                                       | (11,409)                                                                                                                                                                                                                                                                                                                                                                                                                                                                                                                                                                                                                                                                                                                                                                                                                                                                                                                                                                                                                                                                                                                                                                                                                                                                                                                                                                                                                                                                                                                                                                                                                                                                                                                                                                                                                                                                                                                                                                                                                                                                                                                                                                                                                                                                                                                                                                                                                                                                                                                                                                                                                                                                                                                                                                                                                                                                                                                                                                                                                                                                                                                                                                                      |
| MFs<br>FIIs Prov.<br>MFs Prov.                                                                                                                                                                                                                                                                                                                                                                                                                                                                                                                                                         |                                                                                                                                                                  | 1 day                                                                                                                                                                                            | (1,761)<br>% change<br>3 mth                                                                                                                          | (11,409)<br>YTD                                                                                                                                                                                                                                                                                                                                                                                                                                                                                                                                                                                                                                                                                                                                                                                                                                                                                                                                                                                                                                                                                                                                                                                                                                                                                                                                                                                                                                                                                                                                                                                                                                                                                                                                                                                                                                                                                                                                                                                                                                                                                                                                                                                                                                                                                                                                                                                                                                                                                                                                                                                                                                                                                                                                                                                                                                                                                                                                                                                                                                                                                                                                                                               |
| MFs<br>FIIs Prov.<br>MFs Prov.<br>Commodities<br>Crude (US\$/bbl)                                                                                                                                                                                                                                                                                                                                                                                                                                                                                                                      | (1,156)<br>Last close<br>92.3                                                                                                                                    | 0.4                                                                                                                                                                                              | (1,761)<br>% change<br>3 mth<br>16.5                                                                                                                  | YTD<br>(6.6)                                                                                                                                                                                                                                                                                                                                                                                                                                                                                                                                                                                                                                                                                                                                                                                                                                                                                                                                                                                                                                                                                                                                                                                                                                                                                                                                                                                                                                                                                                                                                                                                                                                                                                                                                                                                                                                                                                                                                                                                                                                                                                                                                                                                                                                                                                                                                                                                                                                                                                                                                                                                                                                                                                                                                                                                                                                                                                                                                                                                                                                                                                                                                                                  |
| MFs<br>FIIs Prov.<br>MFs Prov.<br>Commodities<br>Crude (US\$/bbl)<br>Gold (US\$/oz)                                                                                                                                                                                                                                                                                                                                                                                                                                                                                                    | (1,156)<br>Last close<br>92.3<br>1,766                                                                                                                           | 0.4<br>0.1                                                                                                                                                                                       | (1,761)<br>% change<br>3 mth<br>16.5<br>11.4                                                                                                          | YTD<br>(6.6)<br>12.9                                                                                                                                                                                                                                                                                                                                                                                                                                                                                                                                                                                                                                                                                                                                                                                                                                                                                                                                                                                                                                                                                                                                                                                                                                                                                                                                                                                                                                                                                                                                                                                                                                                                                                                                                                                                                                                                                                                                                                                                                                                                                                                                                                                                                                                                                                                                                                                                                                                                                                                                                                                                                                                                                                                                                                                                                                                                                                                                                                                                                                                                                                                                                                          |
| MFs<br>FIIs Prov.<br>MFs Prov.<br>Commodities<br>Crude (US\$/bbl)<br>Gold (US\$/oz)<br>Copper (US\$/mt)                                                                                                                                                                                                                                                                                                                                                                                                                                                                                | (1,156)<br>Last close<br>92.3<br>1,766<br>8,176                                                                                                                  | 0.4<br>0.1<br>(1.2)                                                                                                                                                                              | (1,761)<br>% change<br>3 mth<br>16.5<br>11.4<br>11.7                                                                                                  | YTD<br>(6.6)<br>12.9<br>7.7                                                                                                                                                                                                                                                                                                                                                                                                                                                                                                                                                                                                                                                                                                                                                                                                                                                                                                                                                                                                                                                                                                                                                                                                                                                                                                                                                                                                                                                                                                                                                                                                                                                                                                                                                                                                                                                                                                                                                                                                                                                                                                                                                                                                                                                                                                                                                                                                                                                                                                                                                                                                                                                                                                                                                                                                                                                                                                                                                                                                                                                                                                                                                                   |
| MFs<br>FIIs Prov.<br>MFs Prov.<br>Commodities<br>Crude (US\$/bbl)<br>Gold (US\$/oz)<br>Copper (US\$/mt)<br>Aluminium (US\$/mt)                                                                                                                                                                                                                                                                                                                                                                                                                                                         | (1,156)<br>Last close<br>92.3<br>1,766<br>8,176<br>2,058                                                                                                         | 0.4<br>0.1<br>(1.2)<br>(2.4)                                                                                                                                                                     | (1,761)<br>% change<br>3 mth<br>16.5<br>11.4<br>11.7<br>12.8                                                                                          | YTD<br>(6.6)<br>12.9<br>7.7<br>3.2                                                                                                                                                                                                                                                                                                                                                                                                                                                                                                                                                                                                                                                                                                                                                                                                                                                                                                                                                                                                                                                                                                                                                                                                                                                                                                                                                                                                                                                                                                                                                                                                                                                                                                                                                                                                                                                                                                                                                                                                                                                                                                                                                                                                                                                                                                                                                                                                                                                                                                                                                                                                                                                                                                                                                                                                                                                                                                                                                                                                                                                                                                                                                            |
| MFs<br>FIIs Prov.<br>MFs Prov.<br>Commodities<br>Crude (US\$/bbl)<br>Gold (US\$/oz)<br>Copper (US\$/mt)<br>Aluminium (US\$/mt)<br>Zinc (US\$/mt)                                                                                                                                                                                                                                                                                                                                                                                                                                       | (1,156)<br>Last close<br>92.3<br>1,766<br>8,176                                                                                                                  | 0.4<br>0.1<br>(1.2)                                                                                                                                                                              | (1,761)<br>% change<br>3 mth<br>16.5<br>11.4<br>11.7                                                                                                  | YTD<br>(6.6)<br>12.9<br>7.7                                                                                                                                                                                                                                                                                                                                                                                                                                                                                                                                                                                                                                                                                                                                                                                                                                                                                                                                                                                                                                                                                                                                                                                                                                                                                                                                                                                                                                                                                                                                                                                                                                                                                                                                                                                                                                                                                                                                                                                                                                                                                                                                                                                                                                                                                                                                                                                                                                                                                                                                                                                                                                                                                                                                                                                                                                                                                                                                                                                                                                                                                                                                                                   |
| MFs<br>FIIs Prov.<br>MFs Prov.<br>Commodities<br>Crude (US\$/bbl)<br>Gold (US\$/oz)<br>Copper (US\$/mt)<br>Aluminium (US\$/mt)<br>Zinc (US\$/mt)<br>Advance/Decline stocks                                                                                                                                                                                                                                                                                                                                                                                                             | (1,156)<br>Last close<br>92.3<br>1,766<br>8,176<br>2,058<br>2,073                                                                                                | 0.4<br>0.1<br>(1.2)<br>(2.4)<br>(0.7)                                                                                                                                                            | (1,761)<br>% change<br>3 mth<br>16.5<br>11.4<br>11.7<br>12.8<br>15.4                                                                                  | YTD<br>(6.6)<br>12.9<br>7.7<br>3.2<br>13.4                                                                                                                                                                                                                                                                                                                                                                                                                                                                                                                                                                                                                                                                                                                                                                                                                                                                                                                                                                                                                                                                                                                                                                                                                                                                                                                                                                                                                                                                                                                                                                                                                                                                                                                                                                                                                                                                                                                                                                                                                                                                                                                                                                                                                                                                                                                                                                                                                                                                                                                                                                                                                                                                                                                                                                                                                                                                                                                                                                                                                                                                                                                                                    |
| MFs<br>FIIs Prov.<br>MFs Prov.<br>Commodities<br>Crude (US\$/bbl)<br>Gold (US\$/oz)<br>Copper (US\$/mt)<br>Aluminium (US\$/mt)<br>Zinc (US\$/mt)                                                                                                                                                                                                                                                                                                                                                                                                                                       | (1,156)<br>Last close<br>92.3<br>1,766<br>8,176<br>2,058                                                                                                         | 0.4<br>0.1<br>(1.2)<br>(2.4)                                                                                                                                                                     | (1,761)<br>% change<br>3 mth<br>16.5<br>11.4<br>11.7<br>12.8                                                                                          | YTD<br>(6.6)<br>12.9<br>7.7<br>3.2                                                                                                                                                                                                                                                                                                                                                                                                                                                                                                                                                                                                                                                                                                                                                                                                                                                                                                                                                                                                                                                                                                                                                                                                                                                                                                                                                                                                                                                                                                                                                                                                                                                                                                                                                                                                                                                                                                                                                                                                                                                                                                                                                                                                                                                                                                                                                                                                                                                                                                                                                                                                                                                                                                                                                                                                                                                                                                                                                                                                                                                                                                                                                            |
| MFs<br>FIIs Prov.<br>MFs Prov.<br>Commodities<br>Crude (US\$/bbl)<br>Gold (US\$/oz)<br>Copper (US\$/mt)<br>Aluminium (US\$/mt)<br>Zinc (US\$/mt)<br>Advance/Decline stocks<br>(Nos)                                                                                                                                                                                                                                                                                                                                                                                                    | (1,156)<br>Last close<br>92.3<br>1,766<br>8,176<br>2,058<br>2,073<br>A                                                                                           | 0.4<br>0.1<br>(1.2)<br>(2.4)<br>(0.7)<br>B                                                                                                                                                       | (1,761)<br>% change<br>3 mth<br>16.5<br>11.4<br>11.7<br>12.8<br>15.4<br>S                                                                             | YTD<br>(6.6)<br>12.9<br>7.7<br>3.2<br>13.4<br>Total                                                                                                                                                                                                                                                                                                                                                                                                                                                                                                                                                                                                                                                                                                                                                                                                                                                                                                                                                                                                                                                                                                                                                                                                                                                                                                                                                                                                                                                                                                                                                                                                                                                                                                                                                                                                                                                                                                                                                                                                                                                                                                                                                                                                                                                                                                                                                                                                                                                                                                                                                                                                                                                                                                                                                                                                                                                                                                                                                                                                                                                                                                                                           |
| MFs<br>FIIs Prov.<br>MFs Prov.<br>Commodities<br>Crude (US\$/bbl)<br>Gold (US\$/oz)<br>Copper (US\$/mt)<br>Aluminium (US\$/mt)<br>Zinc (US\$/mt)<br>Advance/Decline stocks<br>(Nos)<br>Adv                                                                                                                                                                                                                                                                                                                                                                                             | (1,156)<br>Last close<br>92.3<br>1,766<br>8,176<br>2,058<br>2,073<br><b>A</b><br>104                                                                             | 0.4<br>0.1<br>(1.2)<br>(2.4)<br>(0.7)<br>B<br>1,325                                                                                                                                              | (1,761)<br>% change<br>3 mth<br>16.5<br>11.4<br>11.7<br>12.8<br>15.4<br>S<br>264                                                                      | YTD<br>(6.6)<br>12.9<br>7.7<br>3.2<br>13.4<br>Total<br>1,694                                                                                                                                                                                                                                                                                                                                                                                                                                                                                                                                                                                                                                                                                                                                                                                                                                                                                                                                                                                                                                                                                                                                                                                                                                                                                                                                                                                                                                                                                                                                                                                                                                                                                                                                                                                                                                                                                                                                                                                                                                                                                                                                                                                                                                                                                                                                                                                                                                                                                                                                                                                                                                                                                                                                                                                                                                                                                                                                                                                                                                                                                                                                  |
| MFs<br>FIIs Prov.<br>MFs Prov.<br>Commodities<br>Crude (US\$/bbl)<br>Gold (US\$/oz)<br>Copper (US\$/mt)<br>Aluminium (US\$/mt)<br>Zinc (US\$/mt)<br>Advance/Decline stocks<br>(Nos)<br>Adv<br>Dec<br>Unch<br>A/D ratio (x)*                                                                                                                                                                                                                                                                                                                                                            | (1,156)<br>Last close<br>92.3<br>1,766<br>8,176<br>2,058<br>2,073<br><b>A</b><br>104<br>95                                                                       | 0.4<br>0.1<br>(1.2)<br>(2.4)<br>(0.7)<br><b>B</b><br>1,325<br>884                                                                                                                                | (1,761)<br>% change<br>3 mth<br>16.5<br>11.4<br>11.7<br>12.8<br>15.4<br>\$<br>\$<br>264<br>219                                                        | YTD<br>(6.6)<br>12.9<br>7.7<br>3.2<br>13.4<br>Total<br>1,694<br>1,198                                                                                                                                                                                                                                                                                                                                                                                                                                                                                                                                                                                                                                                                                                                                                                                                                                                                                                                                                                                                                                                                                                                                                                                                                                                                                                                                                                                                                                                                                                                                                                                                                                                                                                                                                                                                                                                                                                                                                                                                                                                                                                                                                                                                                                                                                                                                                                                                                                                                                                                                                                                                                                                                                                                                                                                                                                                                                                                                                                                                                                                                                                                         |
| MFs<br>FIIs Prov.<br>MFs Prov.<br>Commodities<br>Crude (US\$/bbl)<br>Gold (US\$/oz)<br>Copper (US\$/mt)<br>Aluminium (US\$/mt)<br>Zinc (US\$/mt)<br>Advance/Decline stocks<br>(Nos)<br>Adv<br>Dec<br>Unch                                                                                                                                                                                                                                                                                                                                                                              | (1,156)<br>Last close<br>92.3<br>1,766<br>8,176<br>2,058<br>2,073<br><b>A</b><br>104<br>95<br>1                                                                  | 0.4<br>0.1<br>(1.2)<br>(2.4)<br>(0.7)<br><b>B</b><br>1,325<br>884<br>89                                                                                                                          | (1,761)<br>% change<br>3 mth<br>16.5<br>11.4<br>11.7<br>12.8<br>15.4<br>5<br>264<br>219<br>38                                                         | YTD<br>(6.6)<br>12.9<br>7.7<br>3.2<br>13.4<br>Total<br>1,694<br>1,198<br>128                                                                                                                                                                                                                                                                                                                                                                                                                                                                                                                                                                                                                                                                                                                                                                                                                                                                                                                                                                                                                                                                                                                                                                                                                                                                                                                                                                                                                                                                                                                                                                                                                                                                                                                                                                                                                                                                                                                                                                                                                                                                                                                                                                                                                                                                                                                                                                                                                                                                                                                                                                                                                                                                                                                                                                                                                                                                                                                                                                                                                                                                                                                  |
| MFs         FIIs Prov.         MFs Prov.         Commodities         Crude (US\$/bbl)         Gold (US\$/oz)         Copper (US\$/mt)         Aluminium (US\$/mt)         Zinc (US\$/mt)         Advance/Decline stocks         (Nos)         Adv         Dec         Unch         A/D ratio (x)*         *A/D excluding Unch         Trade value                                                                                                                                                                                                                                      | (1,156)<br>Last close<br>92.3<br>1,766<br>8,176<br>2,058<br>2,073<br><b>A</b><br>104<br>95<br>1                                                                  | 0.4<br>0.1<br>(1.2)<br>(2.4)<br>(0.7)<br><b>B</b><br>1,325<br>884<br>89                                                                                                                          | (1,761)<br>% change<br>3 mth<br>16.5<br>11.4<br>11.7<br>12.8<br>15.4<br>5<br>264<br>219<br>38                                                         | YTD<br>(6.6)<br>12.9<br>7.7<br>3.2<br>13.4<br>Total<br>1,694<br>1,198<br>128<br>1.4                                                                                                                                                                                                                                                                                                                                                                                                                                                                                                                                                                                                                                                                                                                                                                                                                                                                                                                                                                                                                                                                                                                                                                                                                                                                                                                                                                                                                                                                                                                                                                                                                                                                                                                                                                                                                                                                                                                                                                                                                                                                                                                                                                                                                                                                                                                                                                                                                                                                                                                                                                                                                                                                                                                                                                                                                                                                                                                                                                                                                                                                                                           |
| MFs         FIIs Prov.         MFs Prov.         Commodities         Crude (US\$/bbl)         Gold (US\$/oz)         Copper (US\$/mt)         Aluminium (US\$/mt)         Zinc (US\$/mt)         Advance/Decline stocks         (Nos)         Adv         Dec         Unch         A/D ratio (x)*         *A/D excluding Unch         Trade value         (Rs cr)                                                                                                                                                                                                                      | (1,156)<br>Last close<br>92.3<br>1,766<br>8,176<br>2,058<br>2,073<br><b>A</b><br>104<br>95<br>1                                                                  | 0.4<br>0.1<br>(1.2)<br>(2.4)<br>(0.7)<br>B<br>1,325<br>884<br>89<br>1.5                                                                                                                          | (1,761)<br>% change<br>3 mth<br>16.5<br>11.4<br>11.7<br>12.8<br>15.4<br>5<br>264<br>219<br>38                                                         | YTD<br>(6.6)<br>12.9<br>7.7<br>3.2<br>13.4<br>Total<br>1,694<br>1,198<br>128<br>1.4<br>% chg                                                                                                                                                                                                                                                                                                                                                                                                                                                                                                                                                                                                                                                                                                                                                                                                                                                                                                                                                                                                                                                                                                                                                                                                                                                                                                                                                                                                                                                                                                                                                                                                                                                                                                                                                                                                                                                                                                                                                                                                                                                                                                                                                                                                                                                                                                                                                                                                                                                                                                                                                                                                                                                                                                                                                                                                                                                                                                                                                                                                                                                                                                  |
| MFs         FIIs Prov.         MFs Prov.         Commodities         Crude (US\$/bbl)         Gold (US\$/oz)         Copper (US\$/mt)         Aluminium (US\$/mt)         Zinc (US\$/mt)         Advance/Decline stocks         (Nos)         Adv         Dec         Unch         A/D ratio (x)*         *A/D excluding Unch         Trade value         (Rs cr)         Cash NSE                                                                                                                                                                                                     | (1,156)<br>Last close<br>92.3<br>1,766<br>8,176<br>2,058<br>2,073<br><b>A</b><br>104<br>95<br>1                                                                  | 0.4<br>0.1<br>(1.2)<br>(2.4)<br>(0.7)<br><b>B</b><br>1,325<br>884<br>89<br>1.5                                                                                                                   | (1,761)<br>% change<br>3 mth<br>16.5<br>11.4<br>11.7<br>12.8<br>15.4<br>5<br>264<br>219<br>38                                                         | YTD<br>(6.6)<br>12.9<br>7.7<br>3.2<br>13.4<br>Total<br>1,694<br>1,198<br>128<br>1.4<br>% chg<br>(15.7)                                                                                                                                                                                                                                                                                                                                                                                                                                                                                                                                                                                                                                                                                                                                                                                                                                                                                                                                                                                                                                                                                                                                                                                                                                                                                                                                                                                                                                                                                                                                                                                                                                                                                                                                                                                                                                                                                                                                                                                                                                                                                                                                                                                                                                                                                                                                                                                                                                                                                                                                                                                                                                                                                                                                                                                                                                                                                                                                                                                                                                                                                        |
| MFs         FIIs Prov.         MFs Prov.         Commodities         Crude (US\$/bbl)         Gold (US\$/oz)         Copper (US\$/mt)         Aluminium (US\$/mt)         Zinc (US\$/mt)         Advance/Decline stocks         (Nos)         Adv         Dec         Unch         A/D ratio (x)*         *A/D excluding Unch         Trade value         (Rs cr)         Cash NSE         Cash BSE                                                                                                                                                                                    | (1,156)<br>Last close<br>92.3<br>1,766<br>8,176<br>2,058<br>2,073<br><b>A</b><br>104<br>95<br>1                                                                  | 0.4<br>0.1<br>(1.2)<br>(2.4)<br>(0.7)<br><b>B</b><br>1,325<br>884<br>89<br>1.5<br>1.5<br>16,082<br>2,805                                                                                         | (1,761)<br>% change<br>3 mth<br>16.5<br>11.4<br>11.7<br>12.8<br>15.4<br>5<br>264<br>219<br>38                                                         | YTD<br>(6.6)<br>12.9<br>7.7<br>3.2<br>13.4<br>Total<br>1,694<br>1,198<br>128<br>1.4<br>% chg<br>(15.7)<br>(4.9)                                                                                                                                                                                                                                                                                                                                                                                                                                                                                                                                                                                                                                                                                                                                                                                                                                                                                                                                                                                                                                                                                                                                                                                                                                                                                                                                                                                                                                                                                                                                                                                                                                                                                                                                                                                                                                                                                                                                                                                                                                                                                                                                                                                                                                                                                                                                                                                                                                                                                                                                                                                                                                                                                                                                                                                                                                                                                                                                                                                                                                                                               |
| MFs         FIIs Prov.         MFs Prov.         Commodities         Crude (US\$/bbl)         Gold (US\$/oz)         Copper (US\$/mt)         Aluminium (US\$/mt)         Zinc (US\$/mt)         Advance/Decline stocks         (Nos)         Adv         Dec         Unch         A/D ratio (x)*         *A/D excluding Unch         Trade value         (Rs cr)         Cash NSE         Cash BSE         Total Cash                                                                                                                                                                 | (1,156)<br>Last close<br>92.3<br>1,766<br>8,176<br>2,058<br>2,073<br><b>A</b><br>104<br>95<br>1                                                                  | 0.4<br>0.1<br>(1.2)<br>(2.4)<br>0.7)<br><b>B</b><br>1,325<br>884<br>89<br>1.5<br>1.5<br>16,082<br>2,805<br>18,886                                                                                | (1,761)<br>% change<br>3 mth<br>16.5<br>11.4<br>11.7<br>12.8<br>15.4<br>5<br>264<br>219<br>38                                                         | YTD<br>(6.6)<br>12.9<br>7.7<br>3.2<br>13.4<br>Total<br>1,694<br>1,198<br>128<br>1.4<br>% chg<br>(15.7)                                                                                                                                                                                                                                                                                                                                                                                                                                                                                                                                                                                                                                                                                                                                                                                                                                                                                                                                                                                                                                                                                                                                                                                                                                                                                                                                                                                                                                                                                                                                                                                                                                                                                                                                                                                                                                                                                                                                                                                                                                                                                                                                                                                                                                                                                                                                                                                                                                                                                                                                                                                                                                                                                                                                                                                                                                                                                                                                                                                                                                                                                        |
| MFs         FIIs Prov.         MFs Prov.         Commodities         Crude (US\$/bbl)         Gold (US\$/oz)         Copper (US\$/mt)         Aluminium (US\$/mt)         Zinc (US\$/mt)         Advance/Decline stocks         (Nos)         Adv         Dec         Unch         A/D ratio (x)*         *A/D excluding Unch         Trade value         (Rs cr)         Cash NSE         Cash BSE         Total Cash         Delivery (%)                                                                                                                                            | (1,156)<br>Last close<br>92.3<br>1,766<br>8,176<br>2,058<br>2,073<br><b>A</b><br>104<br>95<br>1                                                                  | 0.4<br>0.1<br>(1.2)<br>(2.4)<br>(0.7)<br>1,325<br>884<br>89<br>1.5<br>16,082<br>2,805<br>18,886<br>42.8                                                                                          | (1,761)<br>% change<br>3 mth<br>16.5<br>11.4<br>11.7<br>12.8<br>15.4<br>5<br>264<br>219<br>38                                                         | YTD<br>(6.6)<br>12.9<br>7.7<br>3.2<br>13.4<br>Total<br>1,694<br>1,198<br>128<br>1.4<br>% chg<br>(15.7)<br>(19)<br>(14.3)                                                                                                                                                                                                                                                                                                                                                                                                                                                                                                                                                                                                                                                                                                                                                                                                                                                                                                                                                                                                                                                                                                                                                                                                                                                                                                                                                                                                                                                                                                                                                                                                                                                                                                                                                                                                                                                                                                                                                                                                                                                                                                                                                                                                                                                                                                                                                                                                                                                                                                                                                                                                                                                                                                                                                                                                                                                                                                                                                                                                                                                                      |
| MFs         FIIs Prov.         MFs Prov.         Commodities         Crude (US\$/bbl)         Gold (US\$/oz)         Copper (US\$/mt)         Aluminium (US\$/mt)         Zinc (US\$/mt)         Advance/Decline stocks         (Nos)         Adv         Dec         Unch         A/D ratio (x)*         *A/D excluding Unch         Trade value         (Rs cr)         Cash NSE         Cash BSE         Total Cash         Delivery (%)         Derivatives                                                                                                                        | (1,156)<br>Last close<br>92.3<br>1,766<br>8,176<br>2,058<br>2,073<br><b>A</b><br>104<br>95<br>1                                                                  | 0.4<br>0.1<br>(1.2)<br>(2.4)<br>0.7)<br><b>B</b><br>1,325<br>884<br>89<br>1.5<br>1.5<br>16,082<br>2,805<br>18,886                                                                                | (1,761)<br>% change<br>3 mth<br>16.5<br>11.4<br>11.7<br>12.8<br>15.4<br>\$<br>264<br>219<br>38<br>1.2                                                 | YTD<br>(6.6)<br>12.9<br>7.7<br>3.2<br>13.4<br>Total<br>1,694<br>1,198<br>128<br>1.4<br>% chg<br>(15.7)<br>(4.9)                                                                                                                                                                                                                                                                                                                                                                                                                                                                                                                                                                                                                                                                                                                                                                                                                                                                                                                                                                                                                                                                                                                                                                                                                                                                                                                                                                                                                                                                                                                                                                                                                                                                                                                                                                                                                                                                                                                                                                                                                                                                                                                                                                                                                                                                                                                                                                                                                                                                                                                                                                                                                                                                                                                                                                                                                                                                                                                                                                                                                                                                               |
| MFs         FIIs Prov.         MFs Prov.         Commodities         Crude (US\$/bbl)         Gold (US\$/oz)         Copper (US\$/mt)         Aluminium (US\$/mt)         Zinc (US\$/mt)         Advance/Decline stocks         (Nos)         Adv         Dec         Unch         A/D ratio (x)*         *A/D excluding Unch         Trade value         (Rs cr)         Cash NSE         Cash BSE         Total Cash         Delivery (%)                                                                                                                                            | (1,156)<br>Last close<br>92.3<br>1,766<br>8,176<br>2,058<br>2,073<br><b>A</b><br>104<br>95<br>1                                                                  | 0.4<br>0.1<br>(1.2)<br>(2.4)<br>(0.7)<br>1,325<br>884<br>89<br>1.5<br>16,082<br>2,805<br>18,886<br>42.8<br>171,549                                                                               | (1,761)<br>% change<br>3 mth<br>16.5<br>11.4<br>11.7<br>12.8<br>15.4<br>\$<br>\$<br>264<br>219<br>38                                                  | YTD<br>(6.6)<br>12.9<br>7.7<br>3.2<br>13.4<br>Total<br>1,694<br>1,198<br>128<br>1.4<br>% chg<br>(15.7)<br>(19)<br>(14.3)                                                                                                                                                                                                                                                                                                                                                                                                                                                                                                                                                                                                                                                                                                                                                                                                                                                                                                                                                                                                                                                                                                                                                                                                                                                                                                                                                                                                                                                                                                                                                                                                                                                                                                                                                                                                                                                                                                                                                                                                                                                                                                                                                                                                                                                                                                                                                                                                                                                                                                                                                                                                                                                                                                                                                                                                                                                                                                                                                                                                                                                                      |
| MFs         FIIs Prov.         MFs Prov.         Commodities         Crude (US\$/bbl)         Gold (US\$/oz)         Copper (US\$/mt)         Aluminium (US\$/mt)         Zinc (US\$/mt)         Advance/Decline stocks         (Nos)         Adv         Dec         Unch         A/D ratio (x)*         *A/D excluding Unch         Trade value         (Rs cr)         Cash NSE         Cash BSE         Total Cash         Delivery (%)         Derivatives                                                                                                                        | (1,156)<br>Last close<br>92.3<br>1,766<br>8,176<br>2,058<br>2,073<br><b>A</b><br>104<br>95<br>1<br>1.1                                                           | 0.4<br>0.1<br>(1.2)<br>(2.4)<br>(0.7)<br>1,325<br>884<br>89<br>1.5<br>16,082<br>2,805<br>18,886<br>42.8<br>171,549                                                                               | (1,761)<br>% change<br>3 mth<br>16.5<br>11.4<br>11.7<br>12.8<br>15.4<br>S<br>264<br>219<br>38<br>1.2<br>                                              | YTD<br>(6.6)<br>12.9<br>7.7<br>3.2<br>13.4<br>Total<br>1,694<br>1,198<br>128<br>1.4<br>(15.7)<br>(14.3)<br>-<br>(29.8)                                                                                                                                                                                                                                                                                                                                                                                                                                                                                                                                                                                                                                                                                                                                                                                                                                                                                                                                                                                                                                                                                                                                                                                                                                                                                                                                                                                                                                                                                                                                                                                                                                                                                                                                                                                                                                                                                                                                                                                                                                                                                                                                                                                                                                                                                                                                                                                                                                                                                                                                                                                                                                                                                                                                                                                                                                                                                                                                                                                                                                                                        |
| MFs         FIIs Prov.         MFs Prov.         Commodities         Crude (US\$/bbl)         Gold (US\$/oz)         Copper (US\$/mt)         Aluminium (US\$/mt)         Zinc (US\$/mt)         Advance/Decline stocks         (Nos)         Adv         Dec         Unch         A/D ratio (x)*         *A/D excluding Unch         Trade value         (Rs cr)         Cash NSE         Cash BSE         Total Cash         Delivery (%)         Derivatives         Currency                                                                                                       | (1,156)<br>Last close<br>92.3<br>1,766<br>8,176<br>2,058<br>2,073<br>A<br>104<br>95<br>1<br>1<br>1.1                                                             | 0.4<br>0.1<br>(1.2)<br>(2.4)<br>(0.7)<br>1,325<br>884<br>89<br>1.5<br>16,082<br>2,805<br>18,886<br>42.8<br>171,549                                                                               | (1,761)<br>% change<br>3 mth<br>16.5<br>11.4<br>11.7<br>12.8<br>15.4<br>S<br>264<br>219<br>38<br>1.2<br>% change<br>3 mth                             | YTD<br>(6.6)<br>12.9<br>7.7<br>3.2<br>13.4<br>Total<br>1,694<br>1,198<br>128<br>1.4<br>(15.7)<br>(14.3)<br>(14.3)<br>-<br>(29.8)<br>YTD                                                                                                                                                                                                                                                                                                                                                                                                                                                                                                                                                                                                                                                                                                                                                                                                                                                                                                                                                                                                                                                                                                                                                                                                                                                                                                                                                                                                                                                                                                                                                                                                                                                                                                                                                                                                                                                                                                                                                                                                                                                                                                                                                                                                                                                                                                                                                                                                                                                                                                                                                                                                                                                                                                                                                                                                                                                                                                                                                                                                                                                       |
| MFs         FIIs Prov.         MFs Prov.         Commodities         Crude (US\$/bbl)         Gold (US\$/oz)         Copper (US\$/mt)         Aluminium (US\$/mt)         Zinc (US\$/mt)         Advance/Decline stocks         (Nos)         Adv         Dec         Unch         A/D ratio (x)*         *A/D excluding Unch         Trade value         (Rs cr)         Cash NSE         Cash BSE         Total Cash         Delivery (%)         Derivatives         Currency         Rs/US\$                                                                                       | (1,156)<br>Last close<br>92.3<br>1,766<br>8,176<br>2,058<br>2,073<br>A<br>104<br>95<br>1<br>1<br>1.1<br>1.1                                                      | 0.4<br>0.1<br>(1.2)<br>(2.4)<br>(0.7)<br>1,325<br>884<br>89<br>1.5<br>16,082<br>2,805<br>18,886<br>42.8<br>171,549<br>1 day<br>0.0                                                               | (1,761)<br>% change<br>3 mth<br>16.5<br>11.4<br>11.7<br>12.8<br>15.4<br>S<br>264<br>219<br>38<br>1.2<br>% change<br>3 mth<br>6.6                      | YTD<br>(6.6)<br>12.9<br>7.7<br>3.2<br>13.4<br>Total<br>1,694<br>1,198<br>128<br>1.4<br>(15.7)<br>(14.3)<br>-<br>(29.8)<br>YTD<br>(0.8)                                                                                                                                                                                                                                                                                                                                                                                                                                                                                                                                                                                                                                                                                                                                                                                                                                                                                                                                                                                                                                                                                                                                                                                                                                                                                                                                                                                                                                                                                                                                                                                                                                                                                                                                                                                                                                                                                                                                                                                                                                                                                                                                                                                                                                                                                                                                                                                                                                                                                                                                                                                                                                                                                                                                                                                                                                                                                                                                                                                                                                                        |
| MFs         FIIs Prov.         MFs Prov.         Commodities         Crude (US\$/bbl)         Gold (US\$/oz)         Copper (US\$/mt)         Aluminium (US\$/mt)         Zinc (US\$/mt)         Advance/Decline stocks         (Nos)         Adv         Dec         Unch         A/D ratio (x)*         *A/D excluding Unch         Trade value         (Rs cr)         Cash NSE         Cash BSE         Total Cash         Delivery (%)         Derivatives         Currency         Rs/US\$         Rs/EUR                                                                        | (1,156)<br>Last close<br>92.3<br>1,766<br>8,176<br>2,058<br>2,073<br>A<br>104<br>95<br>1<br>1<br>1.1<br>1.1<br>Last close<br>53.48<br>69.05                      | 0.4<br>0.1<br>(1.2)<br>(2.4)<br>(0.7)<br><b>B</b><br>1,325<br>884<br>89<br>1.5<br>1.5<br>16,082<br>2,805<br>18,886<br>42.8<br>171,549<br><b>1 day</b><br>0.0<br>(0.4)                            | (1,761)<br>% change<br>3 mth<br>16.5<br>11.4<br>11.7<br>12.8<br>15.4<br>S<br>264<br>219<br>38<br>1.2<br>% change<br>3 mth<br>6.6<br>3.0               | YTD<br>(6.6)<br>12.9<br>7.7<br>3.2<br>13.4<br>Total<br>1,694<br>1,198<br>128<br>1.4<br>(15.7)<br>(14.3)<br>(14.3)<br>-<br>(29.8)<br>YTD<br>(0.8)<br>(0.4)                                                                                                                                                                                                                                                                                                                                                                                                                                                                                                                                                                                                                                                                                                                                                                                                                                                                                                                                                                                                                                                                                                                                                                                                                                                                                                                                                                                                                                                                                                                                                                                                                                                                                                                                                                                                                                                                                                                                                                                                                                                                                                                                                                                                                                                                                                                                                                                                                                                                                                                                                                                                                                                                                                                                                                                                                                                                                                                                                                                                                                     |
| MFs         FIIs Prov.         MFs Prov.         Commodities         Crude (US\$/bbl)         Gold (US\$/oz)         Copper (US\$/mt)         Aluminium (US\$/mt)         Zinc (US\$/mt)         Advance/Decline stocks         (Nos)         Adv         Dec         Unch         A/D ratio (x)*         *A/D excluding Unch         Trade value         (Rs cr)         Cash NSE         Cash BSE         Total Cash         Delivery (%)         Derivatives         Currency         Rs/US\$         Rs/EUR         US\$/GBP         US\$/EUR         Yen/US\$                     | (1,156)<br>Last close<br>92.3<br>1,766<br>8,176<br>2,058<br>2,073<br>A<br>104<br>955<br>1<br>1.1<br>1.1<br>Last close<br>53.48<br>69.05<br>1.62                  | 0.4<br>0.1<br>(1.2)<br>(2.4)<br>(0.7)<br><b>B</b><br>1,325<br>884<br>89<br>1.5<br>1.5<br>16,082<br>2,805<br>18,886<br>42.8<br>171,549<br><b>1 day</b><br>0.0<br>(0.4)<br>0.1                     | (1,761)<br>% change<br>3 mth<br>16.5<br>11.4<br>11.7<br>12.8<br>15.4<br>S<br>264<br>219<br>38<br>1.2<br>% change<br>3 mth<br>6.6<br>3.0<br>4.2        | YTD<br>(6.6)<br>12.9<br>7.7<br>3.2<br>13.4<br>Total<br>1,694<br>1,198<br>128<br>1.4<br>(15.7)<br>(14.3)<br>(14.3)<br>-<br>(29.8)<br>YTD<br>(0.8)<br>(0.4)<br>4.4                                                                                                                                                                                                                                                                                                                                                                                                                                                                                                                                                                                                                                                                                                                                                                                                                                                                                                                                                                                                                                                                                                                                                                                                                                                                                                                                                                                                                                                                                                                                                                                                                                                                                                                                                                                                                                                                                                                                                                                                                                                                                                                                                                                                                                                                                                                                                                                                                                                                                                                                                                                                                                                                                                                                                                                                                                                                                                                                                                                                                              |
| MFs         FIIs Prov.         MFs Prov.         Commodities         Crude (US\$/bbl)         Gold (US\$/oz)         Copper (US\$/mt)         Aluminium (US\$/mt)         Zinc (US\$/mt)         Advance/Decline stocks         (Nos)         Adv         Dec         Unch         A/D ratio (x)*         *A/D excluding Unch         Trade value         (Rs cr)         Cash NSE         Cash BSE         Total Cash         Delivery (%)         Derivatives         Currency         Rs/US\$         Rs/EUR         US\$/GBP         US\$/EUR                                      | (1,156)<br>Last close<br>92.3<br>1,766<br>8,176<br>2,058<br>2,073<br>A<br>104<br>955<br>1<br>1.1<br>1.1<br>Last close<br>53.48<br>69.05<br>1.62<br>1.29<br>77.85 | 0.4<br>0.1<br>(1.2)<br>(2.4)<br>(0.7)<br><b>B</b><br>1,325<br>884<br>89<br>1.5<br>16,082<br>2,805<br>18,886<br>42.8<br>171,549<br><b>1 day</b><br>0.0<br>(0.4)<br>0.1<br>0.1<br>0.1              | (1,761)<br>% change<br>3 mth<br>16.5<br>11.4<br>11.7<br>12.8<br>15.4<br>S<br>264<br>219<br>38<br>1.2<br>% change<br>3 mth<br>6.6<br>3.0<br>4.2<br>3.6 | YTD<br>(6.6)<br>12.9<br>7.7<br>3.2<br>13.4<br>Total<br>1,694<br>1,198<br>128<br>1.4<br>(15.7)<br>(4.9)<br>(14.3)<br>-<br>(29.8)<br>YTD<br>(0.8)<br>(0.4)<br>4.4<br>(0.1)<br>(1.2)                                                                                                                                                                                                                                                                                                                                                                                                                                                                                                                                                                                                                                                                                                                                                                                                                                                                                                                                                                                                                                                                                                                                                                                                                                                                                                                                                                                                                                                                                                                                                                                                                                                                                                                                                                                                                                                                                                                                                                                                                                                                                                                                                                                                                                                                                                                                                                                                                                                                                                                                                                                                                                                                                                                                                                                                                                                                                                                                                                                                             |
| MFs         FIIs Prov.         MFs Prov.         Commodities         Crude (US\$/bbl)         Gold (US\$/oz)         Copper (US\$/mt)         Aluminium (US\$/mt)         Zinc (US\$/mt)         Advance/Decline stocks         (Nos)         Adv         Dec         Unch         A/D ratio (x)*         *A/D excluding Unch         Trade value         (Rs cr)         Cash NSE         Cash BSE         Total Cash         Delivery (%)         Derivatives         Currency         Rs/US\$         Rs/EUR         US\$/GBP         US\$/EUR         Yen/US\$         Bond market | (1,156)<br>Last close<br>92.3<br>1,766<br>8,176<br>2,058<br>2,073<br>A<br>104<br>955<br>1<br>1.1<br>1.1<br>Last close<br>53.48<br>69.05<br>1.62<br>1.29<br>77.85 | 0.4<br>0.1<br>(1.2)<br>(2.4)<br>(0.7)<br>B<br>1,325<br>884<br>89<br>1.5<br>884<br>89<br>1.5<br>16,082<br>2,805<br>18,886<br>42.8<br>171,549<br>1 day<br>0.0<br>(0.4)<br>0.1<br>0.1<br>0.1<br>0.0 | (1,761)<br>% change<br>3 mth<br>16.5<br>11.4<br>11.7<br>12.8<br>15.4<br>S<br>264<br>219<br>38<br>1.2<br>% change<br>3 mth<br>6.6<br>3.0<br>4.2<br>3.6 | YTD<br>(6.6)<br>12.9<br>7.7<br>3.2<br>13.4<br>Total<br>1,694<br>1,198<br>128<br>1.4<br>(15.7)<br>(14.3)<br>(14.3)<br>(14.3)<br>(14.3)<br>(14.3)<br>(14.3)<br>(14.3)<br>(0.4)<br>(0.8)<br>(0.4)<br>(0.4)<br>(0.4)<br>(0.4)<br>(0.4)<br>(0.2)<br>(0.4)<br>(0.2)<br>(0.4)<br>(0.4)<br>(0.4)<br>(0.4)<br>(0.4)<br>(0.4)<br>(0.4)<br>(0.4)<br>(0.4)<br>(0.4)<br>(0.4)<br>(0.4)<br>(0.4)<br>(0.4)<br>(0.4)<br>(0.4)<br>(0.4)<br>(0.4)<br>(0.4)<br>(0.4)<br>(0.4)<br>(0.4)<br>(0.4)<br>(0.4)<br>(0.4)<br>(0.4)<br>(0.4)<br>(0.4)<br>(0.4)<br>(0.4)<br>(0.4)<br>(0.4)<br>(0.4)<br>(0.4)<br>(0.4)<br>(0.4)<br>(0.4)<br>(0.4)<br>(0.4)<br>(0.4)<br>(0.4)<br>(0.4)<br>(0.4)<br>(0.4)<br>(0.4)<br>(0.4)<br>(0.4)<br>(0.4)<br>(0.4)<br>(0.4)<br>(0.4)<br>(0.4)<br>(0.4)<br>(0.4)<br>(0.4)<br>(0.4)<br>(0.4)<br>(0.4)<br>(0.4)<br>(0.4)<br>(0.4)<br>(0.4)<br>(0.4)<br>(0.4)<br>(0.4)<br>(0.4)<br>(0.4)<br>(0.4)<br>(0.4)<br>(0.4)<br>(0.4)<br>(0.4)<br>(0.4)<br>(0.4)<br>(0.4)<br>(0.4)<br>(0.4)<br>(0.4)<br>(0.4)<br>(0.4)<br>(0.4)<br>(0.4)<br>(0.4)<br>(0.4)<br>(0.4)<br>(0.4)<br>(0.4)<br>(0.4)<br>(0.4)<br>(0.4)<br>(0.4)<br>(0.4)<br>(0.4)<br>(0.4)<br>(0.4)<br>(0.4)<br>(0.4)<br>(0.4)<br>(0.4)<br>(0.4)<br>(0.4)<br>(0.4)<br>(0.4)<br>(0.4)<br>(0.4)<br>(0.4)<br>(0.4)<br>(0.4)<br>(0.4)<br>(0.4)<br>(0.4)<br>(0.4)<br>(0.4)<br>(0.4)<br>(0.4)<br>(0.4)<br>(0.4)<br>(0.4)<br>(0.4)<br>(0.4)<br>(0.4)<br>(0.4)<br>(0.4)<br>(0.4)<br>(0.4)<br>(0.4)<br>(0.4)<br>(0.4)<br>(0.4)<br>(0.4)<br>(0.4)<br>(0.4)<br>(0.4)<br>(0.4)<br>(0.4)<br>(0.4)<br>(0.4)<br>(0.4)<br>(0.4)<br>(0.4)<br>(0.4)<br>(0.4)<br>(0.4)<br>(0.4)<br>(0.4)<br>(0.4)<br>(0.4)<br>(0.4)<br>(0.4)<br>(0.4)<br>(0.4)<br>(0.4)<br>(0.4)<br>(0.4)<br>(0.4)<br>(0.4)<br>(0.4)<br>(0.4)<br>(0.4)<br>(0.4)<br>(0.4)<br>(0.4)<br>(0.4)<br>(0.4)<br>(0.4)<br>(0.4)<br>(0.4)<br>(0.4)<br>(0.4)<br>(0.4)<br>(0.4)<br>(0.4)<br>(0.4)<br>(0.4)<br>(0.4)<br>(0.4)<br>(0.4)<br>(0.4)<br>(0.4)<br>(0.4)<br>(0.4)<br>(0.4)<br>(0.4)<br>(0.4)<br>(0.4)<br>(0.4)<br>(0.4)<br>(0.4)<br>(0.4)<br>(0.4)<br>(0.4)<br>(0.4)<br>(0.4)<br>(0.4)<br>(0.4)<br>(0.4)<br>(0.4)<br>(0.4)<br>(0.4)<br>(0.4)<br>(0.4)<br>(0.4)<br>(0.4)<br>(0.4)<br>(0.4)<br>(0.4)<br>(0.4)<br>(0.4)<br>(0.4)<br>(0.4)<br>(0.4)<br>(0.4)<br>(0.4)<br>(0.4)<br>(0.4)<br>(0.4)<br>(0.4)<br>(0.4)<br>(0.4)<br>(0.4)<br>(0.4)<br>(0.4)<br>(0.4)<br>(0.4)<br>(0.4)<br>(0.4)<br>(0.4)<br>(0.4)<br>(0.4)<br>(0.4)<br>(0.4)<br>(0.4)<br>(0.4)<br>(0.4)<br>(0.4)<br>(0.4)<br>(0.4)<br>(0.4)<br>(0.4)<br>(0.4)<br>(0.4)<br>(0.4)<br>(0.4)<br>(0.4)<br>(0.4)<br>(0.4)<br>(0.4)<br>(0.4)<br>(0.4)<br>(0.4)<br>(0.4)<br>(0.4)<br>(0.4)<br>(0.4)<br>(0.4)<br>(0.4)<br>(0.4)<br>(0.4)<br>(0.4)<br>(0.4)<br>(0.4)<br>(0.4)<br>(0.4)<br>(0.4)<br>(0.4)<br>(0.4)<br>(0.4)<br>(0.4)<br>(0.4)<br>(0.4)<br>(0.4)<br>(0.4)<br>(0.4)<br>(0.4)<br>(0.4)<br>(0.4)<br>(0.4)<br>(0.4)<br>(0.4)<br>(0.4)<br>(0.4)<br>(0.4)<br>(0.4)<br>(0.4)<br>(0.4)<br>(0.4)<br>(0.4)<br>(0.4)<br>(0.4)<br>(0.4)<br>(0.4)<br>(0.4)<br>(0.4)<br>(0.4)<br>(0.4)<br>(0.4)<br>(0.4)<br>(0.4)<br>(0.4)<br>(0.4)<br>(0.4)<br>(0.4)<br>(0.4)<br>(0.4)<br>(0.4)<br>(0.4)<br>(0.4)<br>(0.4)<br>(0.4)<br>(0.4)<br>(0.4)<br>(0.4)<br>(0.4 |
| MFs         FIIs Prov.         MFs Prov.         Commodities         Crude (US\$/bbl)         Gold (US\$/oz)         Copper (US\$/mt)         Aluminium (US\$/mt)         Zinc (US\$/mt)         Advance/Decline stocks         (Nos)         Adv         Dec         Unch         A/D ratio (x)*         *A/D excluding Unch         Trade value         (Rs cr)         Cash NSE         Cash BSE         Total Cash         Delivery (%)         Derivatives         Currency         Rs/US\$         Rs/EUR         US\$/GBP         US\$/EUR         Yen/US\$                     | (1,156)<br>Last close<br>92.3<br>1,766<br>8,176<br>2,058<br>2,073<br>A<br>104<br>955<br>1<br>1.1<br>1.1<br>Last close<br>53.48<br>69.05<br>1.62<br>1.29<br>77.85 | 0.4<br>0.1<br>(1.2)<br>(2.4)<br>(0.7)<br><b>B</b><br>1,325<br>884<br>89<br>1.5<br>16,082<br>2,805<br>18,886<br>42.8<br>171,549<br><b>1 day</b><br>0.0<br>(0.4)<br>0.1<br>0.1<br>0.1              | (1,761)<br>% change<br>3 mth<br>16.5<br>11.4<br>11.7<br>12.8<br>15.4<br>S<br>264<br>219<br>38<br>1.2<br>% change<br>3 mth<br>6.6<br>3.0<br>4.2<br>3.6 | YTD<br>(6.6)<br>12.9<br>7.7<br>3.2<br>13.4<br>Total<br>1,694<br>1,198<br>128<br>1.4<br>(15.7)<br>(4.9)<br>(14.3)<br>-<br>(29.8)<br>YTD<br>(0.8)<br>(0.4)<br>4.4<br>(0.1)<br>(1.2)                                                                                                                                                                                                                                                                                                                                                                                                                                                                                                                                                                                                                                                                                                                                                                                                                                                                                                                                                                                                                                                                                                                                                                                                                                                                                                                                                                                                                                                                                                                                                                                                                                                                                                                                                                                                                                                                                                                                                                                                                                                                                                                                                                                                                                                                                                                                                                                                                                                                                                                                                                                                                                                                                                                                                                                                                                                                                                                                                                                                             |