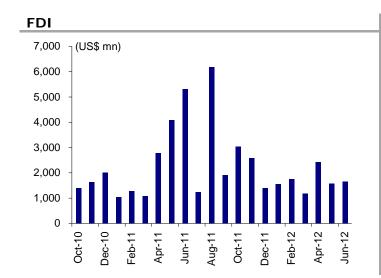

September 25, 2012

| Indian market                                                                                                                                                                                                                                                                                                                                                                                                                                                                                                                                                                          |                                                                                                                                                                  |                                                                                                                                                                                                  | % change                                                                                                                                              |                                                                                                                                                                                                                                                                                                                                                                                                                                                                                                                                                                                                                                                                                                                                                                                                                                                                                                                                                                                                                                                                                                                                                                                                                                                                                                                                                                                                                                                                                                                                                                                                                                                                                                                                                                                                                                                                                                                                                                                                                                                                                                                                                                                                                                                                                                                                                                                                                                                                                                                                                                                                                                                                                                                                                                                                                                                                                                                                                                                                                                                                                                                                                                                               |
|----------------------------------------------------------------------------------------------------------------------------------------------------------------------------------------------------------------------------------------------------------------------------------------------------------------------------------------------------------------------------------------------------------------------------------------------------------------------------------------------------------------------------------------------------------------------------------------|------------------------------------------------------------------------------------------------------------------------------------------------------------------|--------------------------------------------------------------------------------------------------------------------------------------------------------------------------------------------------|-------------------------------------------------------------------------------------------------------------------------------------------------------|-----------------------------------------------------------------------------------------------------------------------------------------------------------------------------------------------------------------------------------------------------------------------------------------------------------------------------------------------------------------------------------------------------------------------------------------------------------------------------------------------------------------------------------------------------------------------------------------------------------------------------------------------------------------------------------------------------------------------------------------------------------------------------------------------------------------------------------------------------------------------------------------------------------------------------------------------------------------------------------------------------------------------------------------------------------------------------------------------------------------------------------------------------------------------------------------------------------------------------------------------------------------------------------------------------------------------------------------------------------------------------------------------------------------------------------------------------------------------------------------------------------------------------------------------------------------------------------------------------------------------------------------------------------------------------------------------------------------------------------------------------------------------------------------------------------------------------------------------------------------------------------------------------------------------------------------------------------------------------------------------------------------------------------------------------------------------------------------------------------------------------------------------------------------------------------------------------------------------------------------------------------------------------------------------------------------------------------------------------------------------------------------------------------------------------------------------------------------------------------------------------------------------------------------------------------------------------------------------------------------------------------------------------------------------------------------------------------------------------------------------------------------------------------------------------------------------------------------------------------------------------------------------------------------------------------------------------------------------------------------------------------------------------------------------------------------------------------------------------------------------------------------------------------------------------------------------|
|                                                                                                                                                                                                                                                                                                                                                                                                                                                                                                                                                                                        | Last close                                                                                                                                                       | 1 day                                                                                                                                                                                            | 3 mth                                                                                                                                                 | YTD                                                                                                                                                                                                                                                                                                                                                                                                                                                                                                                                                                                                                                                                                                                                                                                                                                                                                                                                                                                                                                                                                                                                                                                                                                                                                                                                                                                                                                                                                                                                                                                                                                                                                                                                                                                                                                                                                                                                                                                                                                                                                                                                                                                                                                                                                                                                                                                                                                                                                                                                                                                                                                                                                                                                                                                                                                                                                                                                                                                                                                                                                                                                                                                           |
| Sensex                                                                                                                                                                                                                                                                                                                                                                                                                                                                                                                                                                                 | 18,673                                                                                                                                                           | (0.4)                                                                                                                                                                                            | 10.6                                                                                                                                                  | 20.8                                                                                                                                                                                                                                                                                                                                                                                                                                                                                                                                                                                                                                                                                                                                                                                                                                                                                                                                                                                                                                                                                                                                                                                                                                                                                                                                                                                                                                                                                                                                                                                                                                                                                                                                                                                                                                                                                                                                                                                                                                                                                                                                                                                                                                                                                                                                                                                                                                                                                                                                                                                                                                                                                                                                                                                                                                                                                                                                                                                                                                                                                                                                                                                          |
| Nifty                                                                                                                                                                                                                                                                                                                                                                                                                                                                                                                                                                                  | 5,670                                                                                                                                                            | (0.4)                                                                                                                                                                                            | 10.9                                                                                                                                                  | 22.6                                                                                                                                                                                                                                                                                                                                                                                                                                                                                                                                                                                                                                                                                                                                                                                                                                                                                                                                                                                                                                                                                                                                                                                                                                                                                                                                                                                                                                                                                                                                                                                                                                                                                                                                                                                                                                                                                                                                                                                                                                                                                                                                                                                                                                                                                                                                                                                                                                                                                                                                                                                                                                                                                                                                                                                                                                                                                                                                                                                                                                                                                                                                                                                          |
| BSE 100                                                                                                                                                                                                                                                                                                                                                                                                                                                                                                                                                                                | 2,283                                                                                                                                                            | (0.2)                                                                                                                                                                                            | 10.2                                                                                                                                                  | 23.4                                                                                                                                                                                                                                                                                                                                                                                                                                                                                                                                                                                                                                                                                                                                                                                                                                                                                                                                                                                                                                                                                                                                                                                                                                                                                                                                                                                                                                                                                                                                                                                                                                                                                                                                                                                                                                                                                                                                                                                                                                                                                                                                                                                                                                                                                                                                                                                                                                                                                                                                                                                                                                                                                                                                                                                                                                                                                                                                                                                                                                                                                                                                                                                          |
| BSE 200                                                                                                                                                                                                                                                                                                                                                                                                                                                                                                                                                                                | 7,124                                                                                                                                                            | (0.1)                                                                                                                                                                                            | 9.9                                                                                                                                                   | 23.3                                                                                                                                                                                                                                                                                                                                                                                                                                                                                                                                                                                                                                                                                                                                                                                                                                                                                                                                                                                                                                                                                                                                                                                                                                                                                                                                                                                                                                                                                                                                                                                                                                                                                                                                                                                                                                                                                                                                                                                                                                                                                                                                                                                                                                                                                                                                                                                                                                                                                                                                                                                                                                                                                                                                                                                                                                                                                                                                                                                                                                                                                                                                                                                          |
| CNX Midcap                                                                                                                                                                                                                                                                                                                                                                                                                                                                                                                                                                             | 7,664                                                                                                                                                            | 2.0                                                                                                                                                                                              | 7.7                                                                                                                                                   | 25.4                                                                                                                                                                                                                                                                                                                                                                                                                                                                                                                                                                                                                                                                                                                                                                                                                                                                                                                                                                                                                                                                                                                                                                                                                                                                                                                                                                                                                                                                                                                                                                                                                                                                                                                                                                                                                                                                                                                                                                                                                                                                                                                                                                                                                                                                                                                                                                                                                                                                                                                                                                                                                                                                                                                                                                                                                                                                                                                                                                                                                                                                                                                                                                                          |
| BSE Smallcap<br>Developed market                                                                                                                                                                                                                                                                                                                                                                                                                                                                                                                                                       | 6,867                                                                                                                                                            | 0.8                                                                                                                                                                                              | 6.9<br>% change                                                                                                                                       | 23.7                                                                                                                                                                                                                                                                                                                                                                                                                                                                                                                                                                                                                                                                                                                                                                                                                                                                                                                                                                                                                                                                                                                                                                                                                                                                                                                                                                                                                                                                                                                                                                                                                                                                                                                                                                                                                                                                                                                                                                                                                                                                                                                                                                                                                                                                                                                                                                                                                                                                                                                                                                                                                                                                                                                                                                                                                                                                                                                                                                                                                                                                                                                                                                                          |
|                                                                                                                                                                                                                                                                                                                                                                                                                                                                                                                                                                                        | Last close                                                                                                                                                       | 1 day                                                                                                                                                                                            | 3 mth                                                                                                                                                 | YTD                                                                                                                                                                                                                                                                                                                                                                                                                                                                                                                                                                                                                                                                                                                                                                                                                                                                                                                                                                                                                                                                                                                                                                                                                                                                                                                                                                                                                                                                                                                                                                                                                                                                                                                                                                                                                                                                                                                                                                                                                                                                                                                                                                                                                                                                                                                                                                                                                                                                                                                                                                                                                                                                                                                                                                                                                                                                                                                                                                                                                                                                                                                                                                                           |
| Dow Jones                                                                                                                                                                                                                                                                                                                                                                                                                                                                                                                                                                              | 13,559                                                                                                                                                           | (0.2)                                                                                                                                                                                            | 8.4                                                                                                                                                   | 11.0                                                                                                                                                                                                                                                                                                                                                                                                                                                                                                                                                                                                                                                                                                                                                                                                                                                                                                                                                                                                                                                                                                                                                                                                                                                                                                                                                                                                                                                                                                                                                                                                                                                                                                                                                                                                                                                                                                                                                                                                                                                                                                                                                                                                                                                                                                                                                                                                                                                                                                                                                                                                                                                                                                                                                                                                                                                                                                                                                                                                                                                                                                                                                                                          |
| Nasdaq                                                                                                                                                                                                                                                                                                                                                                                                                                                                                                                                                                                 | 3,161                                                                                                                                                            | (0.6)                                                                                                                                                                                            | 11.4                                                                                                                                                  | 21.3                                                                                                                                                                                                                                                                                                                                                                                                                                                                                                                                                                                                                                                                                                                                                                                                                                                                                                                                                                                                                                                                                                                                                                                                                                                                                                                                                                                                                                                                                                                                                                                                                                                                                                                                                                                                                                                                                                                                                                                                                                                                                                                                                                                                                                                                                                                                                                                                                                                                                                                                                                                                                                                                                                                                                                                                                                                                                                                                                                                                                                                                                                                                                                                          |
| S&P 500                                                                                                                                                                                                                                                                                                                                                                                                                                                                                                                                                                                | 1,457                                                                                                                                                            | (0.2)                                                                                                                                                                                            | 10.9                                                                                                                                                  | 15.8                                                                                                                                                                                                                                                                                                                                                                                                                                                                                                                                                                                                                                                                                                                                                                                                                                                                                                                                                                                                                                                                                                                                                                                                                                                                                                                                                                                                                                                                                                                                                                                                                                                                                                                                                                                                                                                                                                                                                                                                                                                                                                                                                                                                                                                                                                                                                                                                                                                                                                                                                                                                                                                                                                                                                                                                                                                                                                                                                                                                                                                                                                                                                                                          |
| FTSE                                                                                                                                                                                                                                                                                                                                                                                                                                                                                                                                                                                   | 5,839                                                                                                                                                            | (0.2)                                                                                                                                                                                            | 7.1                                                                                                                                                   | 4.8                                                                                                                                                                                                                                                                                                                                                                                                                                                                                                                                                                                                                                                                                                                                                                                                                                                                                                                                                                                                                                                                                                                                                                                                                                                                                                                                                                                                                                                                                                                                                                                                                                                                                                                                                                                                                                                                                                                                                                                                                                                                                                                                                                                                                                                                                                                                                                                                                                                                                                                                                                                                                                                                                                                                                                                                                                                                                                                                                                                                                                                                                                                                                                                           |
| CAC                                                                                                                                                                                                                                                                                                                                                                                                                                                                                                                                                                                    | 3,497                                                                                                                                                            | (0.9)                                                                                                                                                                                            | 15.7                                                                                                                                                  | 10.7                                                                                                                                                                                                                                                                                                                                                                                                                                                                                                                                                                                                                                                                                                                                                                                                                                                                                                                                                                                                                                                                                                                                                                                                                                                                                                                                                                                                                                                                                                                                                                                                                                                                                                                                                                                                                                                                                                                                                                                                                                                                                                                                                                                                                                                                                                                                                                                                                                                                                                                                                                                                                                                                                                                                                                                                                                                                                                                                                                                                                                                                                                                                                                                          |
| DAX                                                                                                                                                                                                                                                                                                                                                                                                                                                                                                                                                                                    | 7,413                                                                                                                                                            | (0.5)                                                                                                                                                                                            | 20.9                                                                                                                                                  | 25.7                                                                                                                                                                                                                                                                                                                                                                                                                                                                                                                                                                                                                                                                                                                                                                                                                                                                                                                                                                                                                                                                                                                                                                                                                                                                                                                                                                                                                                                                                                                                                                                                                                                                                                                                                                                                                                                                                                                                                                                                                                                                                                                                                                                                                                                                                                                                                                                                                                                                                                                                                                                                                                                                                                                                                                                                                                                                                                                                                                                                                                                                                                                                                                                          |
| Hang Seng*                                                                                                                                                                                                                                                                                                                                                                                                                                                                                                                                                                             | 20,697                                                                                                                                                           | 0.0                                                                                                                                                                                              | 9.5                                                                                                                                                   | 12.3                                                                                                                                                                                                                                                                                                                                                                                                                                                                                                                                                                                                                                                                                                                                                                                                                                                                                                                                                                                                                                                                                                                                                                                                                                                                                                                                                                                                                                                                                                                                                                                                                                                                                                                                                                                                                                                                                                                                                                                                                                                                                                                                                                                                                                                                                                                                                                                                                                                                                                                                                                                                                                                                                                                                                                                                                                                                                                                                                                                                                                                                                                                                                                                          |
| Nikkei*                                                                                                                                                                                                                                                                                                                                                                                                                                                                                                                                                                                | 9,092                                                                                                                                                            | 0.3                                                                                                                                                                                              | 4.1                                                                                                                                                   | 7.5                                                                                                                                                                                                                                                                                                                                                                                                                                                                                                                                                                                                                                                                                                                                                                                                                                                                                                                                                                                                                                                                                                                                                                                                                                                                                                                                                                                                                                                                                                                                                                                                                                                                                                                                                                                                                                                                                                                                                                                                                                                                                                                                                                                                                                                                                                                                                                                                                                                                                                                                                                                                                                                                                                                                                                                                                                                                                                                                                                                                                                                                                                                                                                                           |
| S&P/ASX200*<br>* Markets are open                                                                                                                                                                                                                                                                                                                                                                                                                                                                                                                                                      | 4,377                                                                                                                                                            | (0.2)                                                                                                                                                                                            | 8.7                                                                                                                                                   | 7.9                                                                                                                                                                                                                                                                                                                                                                                                                                                                                                                                                                                                                                                                                                                                                                                                                                                                                                                                                                                                                                                                                                                                                                                                                                                                                                                                                                                                                                                                                                                                                                                                                                                                                                                                                                                                                                                                                                                                                                                                                                                                                                                                                                                                                                                                                                                                                                                                                                                                                                                                                                                                                                                                                                                                                                                                                                                                                                                                                                                                                                                                                                                                                                                           |
| Emerging market                                                                                                                                                                                                                                                                                                                                                                                                                                                                                                                                                                        |                                                                                                                                                                  |                                                                                                                                                                                                  | % change                                                                                                                                              |                                                                                                                                                                                                                                                                                                                                                                                                                                                                                                                                                                                                                                                                                                                                                                                                                                                                                                                                                                                                                                                                                                                                                                                                                                                                                                                                                                                                                                                                                                                                                                                                                                                                                                                                                                                                                                                                                                                                                                                                                                                                                                                                                                                                                                                                                                                                                                                                                                                                                                                                                                                                                                                                                                                                                                                                                                                                                                                                                                                                                                                                                                                                                                                               |
|                                                                                                                                                                                                                                                                                                                                                                                                                                                                                                                                                                                        | Last close                                                                                                                                                       | 1 day                                                                                                                                                                                            | 3 mth                                                                                                                                                 | YTD                                                                                                                                                                                                                                                                                                                                                                                                                                                                                                                                                                                                                                                                                                                                                                                                                                                                                                                                                                                                                                                                                                                                                                                                                                                                                                                                                                                                                                                                                                                                                                                                                                                                                                                                                                                                                                                                                                                                                                                                                                                                                                                                                                                                                                                                                                                                                                                                                                                                                                                                                                                                                                                                                                                                                                                                                                                                                                                                                                                                                                                                                                                                                                                           |
| Shanghai Comp                                                                                                                                                                                                                                                                                                                                                                                                                                                                                                                                                                          | 2,034                                                                                                                                                            | 0.0                                                                                                                                                                                              | (8.6)                                                                                                                                                 | (7.5)                                                                                                                                                                                                                                                                                                                                                                                                                                                                                                                                                                                                                                                                                                                                                                                                                                                                                                                                                                                                                                                                                                                                                                                                                                                                                                                                                                                                                                                                                                                                                                                                                                                                                                                                                                                                                                                                                                                                                                                                                                                                                                                                                                                                                                                                                                                                                                                                                                                                                                                                                                                                                                                                                                                                                                                                                                                                                                                                                                                                                                                                                                                                                                                         |
| Brazil Bovespa                                                                                                                                                                                                                                                                                                                                                                                                                                                                                                                                                                         | 61,910                                                                                                                                                           | 1.0                                                                                                                                                                                              | 15.1                                                                                                                                                  | 9.1                                                                                                                                                                                                                                                                                                                                                                                                                                                                                                                                                                                                                                                                                                                                                                                                                                                                                                                                                                                                                                                                                                                                                                                                                                                                                                                                                                                                                                                                                                                                                                                                                                                                                                                                                                                                                                                                                                                                                                                                                                                                                                                                                                                                                                                                                                                                                                                                                                                                                                                                                                                                                                                                                                                                                                                                                                                                                                                                                                                                                                                                                                                                                                                           |
| Mexico Bolsa                                                                                                                                                                                                                                                                                                                                                                                                                                                                                                                                                                           | 40,561                                                                                                                                                           | 0.6                                                                                                                                                                                              | 3.6                                                                                                                                                   | 9.4                                                                                                                                                                                                                                                                                                                                                                                                                                                                                                                                                                                                                                                                                                                                                                                                                                                                                                                                                                                                                                                                                                                                                                                                                                                                                                                                                                                                                                                                                                                                                                                                                                                                                                                                                                                                                                                                                                                                                                                                                                                                                                                                                                                                                                                                                                                                                                                                                                                                                                                                                                                                                                                                                                                                                                                                                                                                                                                                                                                                                                                                                                                                                                                           |
| Kospi*                                                                                                                                                                                                                                                                                                                                                                                                                                                                                                                                                                                 | 1,998                                                                                                                                                            | (0.3)                                                                                                                                                                                            | 9.4                                                                                                                                                   | 9.4                                                                                                                                                                                                                                                                                                                                                                                                                                                                                                                                                                                                                                                                                                                                                                                                                                                                                                                                                                                                                                                                                                                                                                                                                                                                                                                                                                                                                                                                                                                                                                                                                                                                                                                                                                                                                                                                                                                                                                                                                                                                                                                                                                                                                                                                                                                                                                                                                                                                                                                                                                                                                                                                                                                                                                                                                                                                                                                                                                                                                                                                                                                                                                                           |
| Micex                                                                                                                                                                                                                                                                                                                                                                                                                                                                                                                                                                                  | 1,490                                                                                                                                                            | (0.4)                                                                                                                                                                                            | 12.0                                                                                                                                                  | 6.3                                                                                                                                                                                                                                                                                                                                                                                                                                                                                                                                                                                                                                                                                                                                                                                                                                                                                                                                                                                                                                                                                                                                                                                                                                                                                                                                                                                                                                                                                                                                                                                                                                                                                                                                                                                                                                                                                                                                                                                                                                                                                                                                                                                                                                                                                                                                                                                                                                                                                                                                                                                                                                                                                                                                                                                                                                                                                                                                                                                                                                                                                                                                                                                           |
| Taiwan*                                                                                                                                                                                                                                                                                                                                                                                                                                                                                                                                                                                | 7,761                                                                                                                                                            | (0.1)                                                                                                                                                                                            | 8.3                                                                                                                                                   | 9.7                                                                                                                                                                                                                                                                                                                                                                                                                                                                                                                                                                                                                                                                                                                                                                                                                                                                                                                                                                                                                                                                                                                                                                                                                                                                                                                                                                                                                                                                                                                                                                                                                                                                                                                                                                                                                                                                                                                                                                                                                                                                                                                                                                                                                                                                                                                                                                                                                                                                                                                                                                                                                                                                                                                                                                                                                                                                                                                                                                                                                                                                                                                                                                                           |
| Straits* * Markets are open                                                                                                                                                                                                                                                                                                                                                                                                                                                                                                                                                            | 3,074                                                                                                                                                            | 0.2                                                                                                                                                                                              | 9.2                                                                                                                                                   | 16.2                                                                                                                                                                                                                                                                                                                                                                                                                                                                                                                                                                                                                                                                                                                                                                                                                                                                                                                                                                                                                                                                                                                                                                                                                                                                                                                                                                                                                                                                                                                                                                                                                                                                                                                                                                                                                                                                                                                                                                                                                                                                                                                                                                                                                                                                                                                                                                                                                                                                                                                                                                                                                                                                                                                                                                                                                                                                                                                                                                                                                                                                                                                                                                                          |
|                                                                                                                                                                                                                                                                                                                                                                                                                                                                                                                                                                                        |                                                                                                                                                                  |                                                                                                                                                                                                  |                                                                                                                                                       |                                                                                                                                                                                                                                                                                                                                                                                                                                                                                                                                                                                                                                                                                                                                                                                                                                                                                                                                                                                                                                                                                                                                                                                                                                                                                                                                                                                                                                                                                                                                                                                                                                                                                                                                                                                                                                                                                                                                                                                                                                                                                                                                                                                                                                                                                                                                                                                                                                                                                                                                                                                                                                                                                                                                                                                                                                                                                                                                                                                                                                                                                                                                                                                               |
| Institutional activity                                                                                                                                                                                                                                                                                                                                                                                                                                                                                                                                                                 | Cash                                                                                                                                                             | F&O                                                                                                                                                                                              | MTD                                                                                                                                                   | VTD                                                                                                                                                                                                                                                                                                                                                                                                                                                                                                                                                                                                                                                                                                                                                                                                                                                                                                                                                                                                                                                                                                                                                                                                                                                                                                                                                                                                                                                                                                                                                                                                                                                                                                                                                                                                                                                                                                                                                                                                                                                                                                                                                                                                                                                                                                                                                                                                                                                                                                                                                                                                                                                                                                                                                                                                                                                                                                                                                                                                                                                                                                                                                                                           |
| _(Rs cr)<br>Flls                                                                                                                                                                                                                                                                                                                                                                                                                                                                                                                                                                       | Casn<br>2,472                                                                                                                                                    | (111)                                                                                                                                                                                            | 11,764                                                                                                                                                | YTD<br>42,194                                                                                                                                                                                                                                                                                                                                                                                                                                                                                                                                                                                                                                                                                                                                                                                                                                                                                                                                                                                                                                                                                                                                                                                                                                                                                                                                                                                                                                                                                                                                                                                                                                                                                                                                                                                                                                                                                                                                                                                                                                                                                                                                                                                                                                                                                                                                                                                                                                                                                                                                                                                                                                                                                                                                                                                                                                                                                                                                                                                                                                                                                                                                                                                 |
| 1 113                                                                                                                                                                                                                                                                                                                                                                                                                                                                                                                                                                                  | 2,412                                                                                                                                                            | ( )                                                                                                                                                                                              |                                                                                                                                                       | 72,137                                                                                                                                                                                                                                                                                                                                                                                                                                                                                                                                                                                                                                                                                                                                                                                                                                                                                                                                                                                                                                                                                                                                                                                                                                                                                                                                                                                                                                                                                                                                                                                                                                                                                                                                                                                                                                                                                                                                                                                                                                                                                                                                                                                                                                                                                                                                                                                                                                                                                                                                                                                                                                                                                                                                                                                                                                                                                                                                                                                                                                                                                                                                                                                        |
|                                                                                                                                                                                                                                                                                                                                                                                                                                                                                                                                                                                        | -                                                                                                                                                                | _                                                                                                                                                                                                |                                                                                                                                                       | (11 409)                                                                                                                                                                                                                                                                                                                                                                                                                                                                                                                                                                                                                                                                                                                                                                                                                                                                                                                                                                                                                                                                                                                                                                                                                                                                                                                                                                                                                                                                                                                                                                                                                                                                                                                                                                                                                                                                                                                                                                                                                                                                                                                                                                                                                                                                                                                                                                                                                                                                                                                                                                                                                                                                                                                                                                                                                                                                                                                                                                                                                                                                                                                                                                                      |
| MFs<br>FIIs Prov.                                                                                                                                                                                                                                                                                                                                                                                                                                                                                                                                                                      | - 1,596                                                                                                                                                          | -                                                                                                                                                                                                | (1,761)                                                                                                                                               | (11,409)                                                                                                                                                                                                                                                                                                                                                                                                                                                                                                                                                                                                                                                                                                                                                                                                                                                                                                                                                                                                                                                                                                                                                                                                                                                                                                                                                                                                                                                                                                                                                                                                                                                                                                                                                                                                                                                                                                                                                                                                                                                                                                                                                                                                                                                                                                                                                                                                                                                                                                                                                                                                                                                                                                                                                                                                                                                                                                                                                                                                                                                                                                                                                                                      |
| MFs                                                                                                                                                                                                                                                                                                                                                                                                                                                                                                                                                                                    | -<br>1,596<br>(1,156)                                                                                                                                            | -                                                                                                                                                                                                |                                                                                                                                                       | (11,409)                                                                                                                                                                                                                                                                                                                                                                                                                                                                                                                                                                                                                                                                                                                                                                                                                                                                                                                                                                                                                                                                                                                                                                                                                                                                                                                                                                                                                                                                                                                                                                                                                                                                                                                                                                                                                                                                                                                                                                                                                                                                                                                                                                                                                                                                                                                                                                                                                                                                                                                                                                                                                                                                                                                                                                                                                                                                                                                                                                                                                                                                                                                                                                                      |
| MFs<br>FIIs Prov.                                                                                                                                                                                                                                                                                                                                                                                                                                                                                                                                                                      |                                                                                                                                                                  | -                                                                                                                                                                                                |                                                                                                                                                       | (11,409)                                                                                                                                                                                                                                                                                                                                                                                                                                                                                                                                                                                                                                                                                                                                                                                                                                                                                                                                                                                                                                                                                                                                                                                                                                                                                                                                                                                                                                                                                                                                                                                                                                                                                                                                                                                                                                                                                                                                                                                                                                                                                                                                                                                                                                                                                                                                                                                                                                                                                                                                                                                                                                                                                                                                                                                                                                                                                                                                                                                                                                                                                                                                                                                      |
| MFs<br>FIIs Prov.<br>MFs Prov.                                                                                                                                                                                                                                                                                                                                                                                                                                                                                                                                                         |                                                                                                                                                                  | 1 day                                                                                                                                                                                            | (1,761)<br>% change<br>3 mth                                                                                                                          | (11,409)<br>YTD                                                                                                                                                                                                                                                                                                                                                                                                                                                                                                                                                                                                                                                                                                                                                                                                                                                                                                                                                                                                                                                                                                                                                                                                                                                                                                                                                                                                                                                                                                                                                                                                                                                                                                                                                                                                                                                                                                                                                                                                                                                                                                                                                                                                                                                                                                                                                                                                                                                                                                                                                                                                                                                                                                                                                                                                                                                                                                                                                                                                                                                                                                                                                                               |
| MFs<br>FIIs Prov.<br>MFs Prov.<br>Commodities<br>Crude (US\$/bbl)                                                                                                                                                                                                                                                                                                                                                                                                                                                                                                                      | (1,156)<br>Last close<br>92.3                                                                                                                                    | 0.4                                                                                                                                                                                              | (1,761)<br>% change<br>3 mth<br>16.5                                                                                                                  | YTD<br>(6.6)                                                                                                                                                                                                                                                                                                                                                                                                                                                                                                                                                                                                                                                                                                                                                                                                                                                                                                                                                                                                                                                                                                                                                                                                                                                                                                                                                                                                                                                                                                                                                                                                                                                                                                                                                                                                                                                                                                                                                                                                                                                                                                                                                                                                                                                                                                                                                                                                                                                                                                                                                                                                                                                                                                                                                                                                                                                                                                                                                                                                                                                                                                                                                                                  |
| MFs<br>FIIs Prov.<br>MFs Prov.<br>Commodities<br>Crude (US\$/bbl)<br>Gold (US\$/oz)                                                                                                                                                                                                                                                                                                                                                                                                                                                                                                    | (1,156)<br>Last close<br>92.3<br>1,766                                                                                                                           | 0.4<br>0.1                                                                                                                                                                                       | (1,761)<br>% change<br>3 mth<br>16.5<br>11.4                                                                                                          | YTD<br>(6.6)<br>12.9                                                                                                                                                                                                                                                                                                                                                                                                                                                                                                                                                                                                                                                                                                                                                                                                                                                                                                                                                                                                                                                                                                                                                                                                                                                                                                                                                                                                                                                                                                                                                                                                                                                                                                                                                                                                                                                                                                                                                                                                                                                                                                                                                                                                                                                                                                                                                                                                                                                                                                                                                                                                                                                                                                                                                                                                                                                                                                                                                                                                                                                                                                                                                                          |
| MFs<br>FIIs Prov.<br>MFs Prov.<br>Commodities<br>Crude (US\$/bbl)<br>Gold (US\$/oz)<br>Copper (US\$/mt)                                                                                                                                                                                                                                                                                                                                                                                                                                                                                | (1,156)<br>Last close<br>92.3<br>1,766<br>8,176                                                                                                                  | 0.4<br>0.1<br>(1.2)                                                                                                                                                                              | (1,761)<br>% change<br>3 mth<br>16.5<br>11.4<br>11.7                                                                                                  | YTD<br>(6.6)<br>12.9<br>7.7                                                                                                                                                                                                                                                                                                                                                                                                                                                                                                                                                                                                                                                                                                                                                                                                                                                                                                                                                                                                                                                                                                                                                                                                                                                                                                                                                                                                                                                                                                                                                                                                                                                                                                                                                                                                                                                                                                                                                                                                                                                                                                                                                                                                                                                                                                                                                                                                                                                                                                                                                                                                                                                                                                                                                                                                                                                                                                                                                                                                                                                                                                                                                                   |
| MFs<br>FIIs Prov.<br>MFs Prov.<br>Commodities<br>Crude (US\$/bbl)<br>Gold (US\$/oz)<br>Copper (US\$/mt)<br>Aluminium (US\$/mt)                                                                                                                                                                                                                                                                                                                                                                                                                                                         | (1,156)<br>Last close<br>92.3<br>1,766<br>8,176<br>2,058                                                                                                         | 0.4<br>0.1<br>(1.2)<br>(2.4)                                                                                                                                                                     | (1,761)<br>% change<br>3 mth<br>16.5<br>11.4<br>11.7<br>12.8                                                                                          | YTD<br>(6.6)<br>12.9<br>7.7<br>3.2                                                                                                                                                                                                                                                                                                                                                                                                                                                                                                                                                                                                                                                                                                                                                                                                                                                                                                                                                                                                                                                                                                                                                                                                                                                                                                                                                                                                                                                                                                                                                                                                                                                                                                                                                                                                                                                                                                                                                                                                                                                                                                                                                                                                                                                                                                                                                                                                                                                                                                                                                                                                                                                                                                                                                                                                                                                                                                                                                                                                                                                                                                                                                            |
| MFs<br>FIIs Prov.<br>MFs Prov.<br>Commodities<br>Crude (US\$/bbl)<br>Gold (US\$/oz)<br>Copper (US\$/mt)<br>Aluminium (US\$/mt)<br>Zinc (US\$/mt)                                                                                                                                                                                                                                                                                                                                                                                                                                       | (1,156)<br>Last close<br>92.3<br>1,766<br>8,176                                                                                                                  | 0.4<br>0.1<br>(1.2)                                                                                                                                                                              | (1,761)<br>% change<br>3 mth<br>16.5<br>11.4<br>11.7                                                                                                  | YTD<br>(6.6)<br>12.9<br>7.7                                                                                                                                                                                                                                                                                                                                                                                                                                                                                                                                                                                                                                                                                                                                                                                                                                                                                                                                                                                                                                                                                                                                                                                                                                                                                                                                                                                                                                                                                                                                                                                                                                                                                                                                                                                                                                                                                                                                                                                                                                                                                                                                                                                                                                                                                                                                                                                                                                                                                                                                                                                                                                                                                                                                                                                                                                                                                                                                                                                                                                                                                                                                                                   |
| MFs<br>FIIs Prov.<br>MFs Prov.<br>Commodities<br>Crude (US\$/bbl)<br>Gold (US\$/oz)<br>Copper (US\$/mt)<br>Aluminium (US\$/mt)<br>Zinc (US\$/mt)<br>Advance/Decline stocks                                                                                                                                                                                                                                                                                                                                                                                                             | (1,156)<br>Last close<br>92.3<br>1,766<br>8,176<br>2,058<br>2,073                                                                                                | 0.4<br>0.1<br>(1.2)<br>(2.4)<br>(0.7)                                                                                                                                                            | (1,761)<br>% change<br>3 mth<br>16.5<br>11.4<br>11.7<br>12.8<br>15.4                                                                                  | YTD<br>(6.6)<br>12.9<br>7.7<br>3.2<br>13.4                                                                                                                                                                                                                                                                                                                                                                                                                                                                                                                                                                                                                                                                                                                                                                                                                                                                                                                                                                                                                                                                                                                                                                                                                                                                                                                                                                                                                                                                                                                                                                                                                                                                                                                                                                                                                                                                                                                                                                                                                                                                                                                                                                                                                                                                                                                                                                                                                                                                                                                                                                                                                                                                                                                                                                                                                                                                                                                                                                                                                                                                                                                                                    |
| MFs<br>FIIs Prov.<br>MFs Prov.<br>Commodities<br>Crude (US\$/bbl)<br>Gold (US\$/oz)<br>Copper (US\$/mt)<br>Aluminium (US\$/mt)<br>Zinc (US\$/mt)                                                                                                                                                                                                                                                                                                                                                                                                                                       | (1,156)<br>Last close<br>92.3<br>1,766<br>8,176<br>2,058                                                                                                         | 0.4<br>0.1<br>(1.2)<br>(2.4)                                                                                                                                                                     | (1,761)<br>% change<br>3 mth<br>16.5<br>11.4<br>11.7<br>12.8                                                                                          | YTD<br>(6.6)<br>12.9<br>7.7<br>3.2                                                                                                                                                                                                                                                                                                                                                                                                                                                                                                                                                                                                                                                                                                                                                                                                                                                                                                                                                                                                                                                                                                                                                                                                                                                                                                                                                                                                                                                                                                                                                                                                                                                                                                                                                                                                                                                                                                                                                                                                                                                                                                                                                                                                                                                                                                                                                                                                                                                                                                                                                                                                                                                                                                                                                                                                                                                                                                                                                                                                                                                                                                                                                            |
| MFs<br>FIIs Prov.<br>MFs Prov.<br>Commodities<br>Crude (US\$/bbl)<br>Gold (US\$/oz)<br>Copper (US\$/mt)<br>Aluminium (US\$/mt)<br>Zinc (US\$/mt)<br>Advance/Decline stocks<br>(Nos)                                                                                                                                                                                                                                                                                                                                                                                                    | (1,156)<br>Last close<br>92.3<br>1,766<br>8,176<br>2,058<br>2,073<br>A                                                                                           | 0.4<br>0.1<br>(1.2)<br>(2.4)<br>(0.7)<br>B                                                                                                                                                       | (1,761)<br>% change<br>3 mth<br>16.5<br>11.4<br>11.7<br>12.8<br>15.4<br>S                                                                             | YTD<br>(6.6)<br>12.9<br>7.7<br>3.2<br>13.4<br>Total                                                                                                                                                                                                                                                                                                                                                                                                                                                                                                                                                                                                                                                                                                                                                                                                                                                                                                                                                                                                                                                                                                                                                                                                                                                                                                                                                                                                                                                                                                                                                                                                                                                                                                                                                                                                                                                                                                                                                                                                                                                                                                                                                                                                                                                                                                                                                                                                                                                                                                                                                                                                                                                                                                                                                                                                                                                                                                                                                                                                                                                                                                                                           |
| MFs<br>FIIs Prov.<br>MFs Prov.<br>Commodities<br>Crude (US\$/bbl)<br>Gold (US\$/oz)<br>Copper (US\$/mt)<br>Aluminium (US\$/mt)<br>Zinc (US\$/mt)<br>Advance/Decline stocks<br>(Nos)<br>Adv                                                                                                                                                                                                                                                                                                                                                                                             | (1,156)<br>Last close<br>92.3<br>1,766<br>8,176<br>2,058<br>2,073<br><b>A</b><br>104                                                                             | 0.4<br>0.1<br>(1.2)<br>(2.4)<br>(0.7)<br>B<br>1,325                                                                                                                                              | (1,761)<br>% change<br>3 mth<br>16.5<br>11.4<br>11.7<br>12.8<br>15.4<br>S<br>264                                                                      | YTD<br>(6.6)<br>12.9<br>7.7<br>3.2<br>13.4<br>Total<br>1,694                                                                                                                                                                                                                                                                                                                                                                                                                                                                                                                                                                                                                                                                                                                                                                                                                                                                                                                                                                                                                                                                                                                                                                                                                                                                                                                                                                                                                                                                                                                                                                                                                                                                                                                                                                                                                                                                                                                                                                                                                                                                                                                                                                                                                                                                                                                                                                                                                                                                                                                                                                                                                                                                                                                                                                                                                                                                                                                                                                                                                                                                                                                                  |
| MFs<br>FIIs Prov.<br>MFs Prov.<br>Commodities<br>Crude (US\$/bbl)<br>Gold (US\$/oz)<br>Copper (US\$/mt)<br>Aluminium (US\$/mt)<br>Zinc (US\$/mt)<br>Advance/Decline stocks<br>(Nos)<br>Adv<br>Dec<br>Unch<br>A/D ratio (x)*                                                                                                                                                                                                                                                                                                                                                            | (1,156)<br>Last close<br>92.3<br>1,766<br>8,176<br>2,058<br>2,073<br><b>A</b><br>104<br>95                                                                       | 0.4<br>0.1<br>(1.2)<br>(2.4)<br>(0.7)<br><b>B</b><br>1,325<br>884                                                                                                                                | (1,761)<br>% change<br>3 mth<br>16.5<br>11.4<br>11.7<br>12.8<br>15.4<br>\$<br>\$<br>264<br>219                                                        | YTD<br>(6.6)<br>12.9<br>7.7<br>3.2<br>13.4<br>Total<br>1,694<br>1,198                                                                                                                                                                                                                                                                                                                                                                                                                                                                                                                                                                                                                                                                                                                                                                                                                                                                                                                                                                                                                                                                                                                                                                                                                                                                                                                                                                                                                                                                                                                                                                                                                                                                                                                                                                                                                                                                                                                                                                                                                                                                                                                                                                                                                                                                                                                                                                                                                                                                                                                                                                                                                                                                                                                                                                                                                                                                                                                                                                                                                                                                                                                         |
| MFs<br>FIIs Prov.<br>MFs Prov.<br>Commodities<br>Crude (US\$/bbl)<br>Gold (US\$/oz)<br>Copper (US\$/mt)<br>Aluminium (US\$/mt)<br>Zinc (US\$/mt)<br>Advance/Decline stocks<br>(Nos)<br>Adv<br>Dec<br>Unch                                                                                                                                                                                                                                                                                                                                                                              | (1,156)<br>Last close<br>92.3<br>1,766<br>8,176<br>2,058<br>2,073<br><b>A</b><br>104<br>95<br>1                                                                  | 0.4<br>0.1<br>(1.2)<br>(2.4)<br>(0.7)<br><b>B</b><br>1,325<br>884<br>89                                                                                                                          | (1,761)<br>% change<br>3 mth<br>16.5<br>11.4<br>11.7<br>12.8<br>15.4<br>5<br>264<br>219<br>38                                                         | YTD<br>(6.6)<br>12.9<br>7.7<br>3.2<br>13.4<br>Total<br>1,694<br>1,198<br>128                                                                                                                                                                                                                                                                                                                                                                                                                                                                                                                                                                                                                                                                                                                                                                                                                                                                                                                                                                                                                                                                                                                                                                                                                                                                                                                                                                                                                                                                                                                                                                                                                                                                                                                                                                                                                                                                                                                                                                                                                                                                                                                                                                                                                                                                                                                                                                                                                                                                                                                                                                                                                                                                                                                                                                                                                                                                                                                                                                                                                                                                                                                  |
| MFs         FIIs Prov.         MFs Prov.         Commodities         Crude (US\$/bbl)         Gold (US\$/oz)         Copper (US\$/mt)         Aluminium (US\$/mt)         Zinc (US\$/mt)         Advance/Decline stocks         (Nos)         Adv         Dec         Unch         A/D ratio (x)*         *A/D excluding Unch         Trade value                                                                                                                                                                                                                                      | (1,156)<br>Last close<br>92.3<br>1,766<br>8,176<br>2,058<br>2,073<br><b>A</b><br>104<br>95<br>1                                                                  | 0.4<br>0.1<br>(1.2)<br>(2.4)<br>(0.7)<br><b>B</b><br>1,325<br>884<br>89                                                                                                                          | (1,761)<br>% change<br>3 mth<br>16.5<br>11.4<br>11.7<br>12.8<br>15.4<br>5<br>264<br>219<br>38                                                         | YTD<br>(6.6)<br>12.9<br>7.7<br>3.2<br>13.4<br>Total<br>1,694<br>1,198<br>128<br>1.4                                                                                                                                                                                                                                                                                                                                                                                                                                                                                                                                                                                                                                                                                                                                                                                                                                                                                                                                                                                                                                                                                                                                                                                                                                                                                                                                                                                                                                                                                                                                                                                                                                                                                                                                                                                                                                                                                                                                                                                                                                                                                                                                                                                                                                                                                                                                                                                                                                                                                                                                                                                                                                                                                                                                                                                                                                                                                                                                                                                                                                                                                                           |
| MFs         FIIs Prov.         MFs Prov.         Commodities         Crude (US\$/bbl)         Gold (US\$/oz)         Copper (US\$/mt)         Aluminium (US\$/mt)         Zinc (US\$/mt)         Advance/Decline stocks         (Nos)         Adv         Dec         Unch         A/D ratio (x)*         *A/D excluding Unch         Trade value         (Rs cr)                                                                                                                                                                                                                      | (1,156)<br>Last close<br>92.3<br>1,766<br>8,176<br>2,058<br>2,073<br><b>A</b><br>104<br>95<br>1                                                                  | 0.4<br>0.1<br>(1.2)<br>(2.4)<br>(0.7)<br>B<br>1,325<br>884<br>89<br>1.5                                                                                                                          | (1,761)<br>% change<br>3 mth<br>16.5<br>11.4<br>11.7<br>12.8<br>15.4<br>5<br>264<br>219<br>38                                                         | YTD<br>(6.6)<br>12.9<br>7.7<br>3.2<br>13.4<br>Total<br>1,694<br>1,198<br>128<br>1.4<br>% chg                                                                                                                                                                                                                                                                                                                                                                                                                                                                                                                                                                                                                                                                                                                                                                                                                                                                                                                                                                                                                                                                                                                                                                                                                                                                                                                                                                                                                                                                                                                                                                                                                                                                                                                                                                                                                                                                                                                                                                                                                                                                                                                                                                                                                                                                                                                                                                                                                                                                                                                                                                                                                                                                                                                                                                                                                                                                                                                                                                                                                                                                                                  |
| MFs         FIIs Prov.         MFs Prov.         Commodities         Crude (US\$/bbl)         Gold (US\$/oz)         Copper (US\$/mt)         Aluminium (US\$/mt)         Zinc (US\$/mt)         Advance/Decline stocks         (Nos)         Adv         Dec         Unch         A/D ratio (x)*         *A/D excluding Unch         Trade value         (Rs cr)         Cash NSE                                                                                                                                                                                                     | (1,156)<br>Last close<br>92.3<br>1,766<br>8,176<br>2,058<br>2,073<br><b>A</b><br>104<br>95<br>1                                                                  | 0.4<br>0.1<br>(1.2)<br>(2.4)<br>(0.7)<br><b>B</b><br>1,325<br>884<br>89<br>1.5                                                                                                                   | (1,761)<br>% change<br>3 mth<br>16.5<br>11.4<br>11.7<br>12.8<br>15.4<br>5<br>264<br>219<br>38                                                         | YTD<br>(6.6)<br>12.9<br>7.7<br>3.2<br>13.4<br>Total<br>1,694<br>1,198<br>128<br>1.4<br>% chg<br>(15.7)                                                                                                                                                                                                                                                                                                                                                                                                                                                                                                                                                                                                                                                                                                                                                                                                                                                                                                                                                                                                                                                                                                                                                                                                                                                                                                                                                                                                                                                                                                                                                                                                                                                                                                                                                                                                                                                                                                                                                                                                                                                                                                                                                                                                                                                                                                                                                                                                                                                                                                                                                                                                                                                                                                                                                                                                                                                                                                                                                                                                                                                                                        |
| MFs         FIIs Prov.         MFs Prov.         Commodities         Crude (US\$/bbl)         Gold (US\$/oz)         Copper (US\$/mt)         Aluminium (US\$/mt)         Zinc (US\$/mt)         Advance/Decline stocks         (Nos)         Adv         Dec         Unch         A/D ratio (x)*         *A/D excluding Unch         Trade value         (Rs cr)         Cash NSE         Cash BSE                                                                                                                                                                                    | (1,156)<br>Last close<br>92.3<br>1,766<br>8,176<br>2,058<br>2,073<br><b>A</b><br>104<br>95<br>1                                                                  | 0.4<br>0.1<br>(1.2)<br>(2.4)<br>(0.7)<br><b>B</b><br>1,325<br>884<br>89<br>1.5<br>1.5<br>16,082<br>2,805                                                                                         | (1,761)<br>% change<br>3 mth<br>16.5<br>11.4<br>11.7<br>12.8<br>15.4<br>5<br>264<br>219<br>38                                                         | YTD<br>(6.6)<br>12.9<br>7.7<br>3.2<br>13.4<br>Total<br>1,694<br>1,198<br>128<br>1.4<br>% chg<br>(15.7)<br>(4.9)                                                                                                                                                                                                                                                                                                                                                                                                                                                                                                                                                                                                                                                                                                                                                                                                                                                                                                                                                                                                                                                                                                                                                                                                                                                                                                                                                                                                                                                                                                                                                                                                                                                                                                                                                                                                                                                                                                                                                                                                                                                                                                                                                                                                                                                                                                                                                                                                                                                                                                                                                                                                                                                                                                                                                                                                                                                                                                                                                                                                                                                                               |
| MFs         FIIs Prov.         MFs Prov.         Commodities         Crude (US\$/bbl)         Gold (US\$/oz)         Copper (US\$/mt)         Aluminium (US\$/mt)         Zinc (US\$/mt)         Advance/Decline stocks         (Nos)         Adv         Dec         Unch         A/D ratio (x)*         *A/D excluding Unch         Trade value         (Rs cr)         Cash NSE         Cash BSE         Total Cash                                                                                                                                                                 | (1,156)<br>Last close<br>92.3<br>1,766<br>8,176<br>2,058<br>2,073<br><b>A</b><br>104<br>95<br>1                                                                  | 0.4<br>0.1<br>(1.2)<br>(2.4)<br>0.7)<br><b>B</b><br>1,325<br>884<br>89<br>1.5<br>1.5<br>16,082<br>2,805<br>18,886                                                                                | (1,761)<br>% change<br>3 mth<br>16.5<br>11.4<br>11.7<br>12.8<br>15.4<br>5<br>264<br>219<br>38                                                         | YTD<br>(6.6)<br>12.9<br>7.7<br>3.2<br>13.4<br>Total<br>1,694<br>1,198<br>128<br>1.4<br>% chg<br>(15.7)                                                                                                                                                                                                                                                                                                                                                                                                                                                                                                                                                                                                                                                                                                                                                                                                                                                                                                                                                                                                                                                                                                                                                                                                                                                                                                                                                                                                                                                                                                                                                                                                                                                                                                                                                                                                                                                                                                                                                                                                                                                                                                                                                                                                                                                                                                                                                                                                                                                                                                                                                                                                                                                                                                                                                                                                                                                                                                                                                                                                                                                                                        |
| MFs         FIIs Prov.         MFs Prov.         Commodities         Crude (US\$/bbl)         Gold (US\$/oz)         Copper (US\$/mt)         Aluminium (US\$/mt)         Zinc (US\$/mt)         Advance/Decline stocks         (Nos)         Adv         Dec         Unch         A/D ratio (x)*         *A/D excluding Unch         Trade value         (Rs cr)         Cash NSE         Cash BSE         Total Cash         Delivery (%)                                                                                                                                            | (1,156)<br>Last close<br>92.3<br>1,766<br>8,176<br>2,058<br>2,073<br><b>A</b><br>104<br>95<br>1                                                                  | 0.4<br>0.1<br>(1.2)<br>(2.4)<br>(0.7)<br>1,325<br>884<br>89<br>1.5<br>16,082<br>2,805<br>18,886<br>42.8                                                                                          | (1,761)<br>% change<br>3 mth<br>16.5<br>11.4<br>11.7<br>12.8<br>15.4<br>5<br>264<br>219<br>38                                                         | YTD<br>(6.6)<br>12.9<br>7.7<br>3.2<br>13.4<br>Total<br>1,694<br>1,198<br>128<br>1.4<br>% chg<br>(15.7)<br>(19)<br>(14.3)                                                                                                                                                                                                                                                                                                                                                                                                                                                                                                                                                                                                                                                                                                                                                                                                                                                                                                                                                                                                                                                                                                                                                                                                                                                                                                                                                                                                                                                                                                                                                                                                                                                                                                                                                                                                                                                                                                                                                                                                                                                                                                                                                                                                                                                                                                                                                                                                                                                                                                                                                                                                                                                                                                                                                                                                                                                                                                                                                                                                                                                                      |
| MFs         FIIs Prov.         MFs Prov.         Commodities         Crude (US\$/bbl)         Gold (US\$/oz)         Copper (US\$/mt)         Aluminium (US\$/mt)         Zinc (US\$/mt)         Advance/Decline stocks         (Nos)         Adv         Dec         Unch         A/D ratio (x)*         *A/D excluding Unch         Trade value         (Rs cr)         Cash NSE         Cash BSE         Total Cash         Delivery (%)         Derivatives                                                                                                                        | (1,156)<br>Last close<br>92.3<br>1,766<br>8,176<br>2,058<br>2,073<br><b>A</b><br>104<br>95<br>1                                                                  | 0.4<br>0.1<br>(1.2)<br>(2.4)<br>0.7)<br><b>B</b><br>1,325<br>884<br>89<br>1.5<br>1.5<br>16,082<br>2,805<br>18,886                                                                                | (1,761)<br>% change<br>3 mth<br>16.5<br>11.4<br>11.7<br>12.8<br>15.4<br>\$<br>264<br>219<br>38<br>1.2                                                 | YTD<br>(6.6)<br>12.9<br>7.7<br>3.2<br>13.4<br>Total<br>1,694<br>1,198<br>128<br>1.4<br>% chg<br>(15.7)<br>(4.9)                                                                                                                                                                                                                                                                                                                                                                                                                                                                                                                                                                                                                                                                                                                                                                                                                                                                                                                                                                                                                                                                                                                                                                                                                                                                                                                                                                                                                                                                                                                                                                                                                                                                                                                                                                                                                                                                                                                                                                                                                                                                                                                                                                                                                                                                                                                                                                                                                                                                                                                                                                                                                                                                                                                                                                                                                                                                                                                                                                                                                                                                               |
| MFs         FIIs Prov.         MFs Prov.         Commodities         Crude (US\$/bbl)         Gold (US\$/oz)         Copper (US\$/mt)         Aluminium (US\$/mt)         Zinc (US\$/mt)         Advance/Decline stocks         (Nos)         Adv         Dec         Unch         A/D ratio (x)*         *A/D excluding Unch         Trade value         (Rs cr)         Cash NSE         Cash BSE         Total Cash         Delivery (%)                                                                                                                                            | (1,156)<br>Last close<br>92.3<br>1,766<br>8,176<br>2,058<br>2,073<br><b>A</b><br>104<br>95<br>1                                                                  | 0.4<br>0.1<br>(1.2)<br>(2.4)<br>(0.7)<br>1,325<br>884<br>89<br>1.5<br>16,082<br>2,805<br>18,886<br>42.8<br>171,549                                                                               | (1,761)<br>% change<br>3 mth<br>16.5<br>11.4<br>11.7<br>12.8<br>15.4<br>\$<br>\$<br>264<br>219<br>38                                                  | YTD<br>(6.6)<br>12.9<br>7.7<br>3.2<br>13.4<br>Total<br>1,694<br>1,198<br>128<br>1.4<br>% chg<br>(15.7)<br>(19)<br>(14.3)                                                                                                                                                                                                                                                                                                                                                                                                                                                                                                                                                                                                                                                                                                                                                                                                                                                                                                                                                                                                                                                                                                                                                                                                                                                                                                                                                                                                                                                                                                                                                                                                                                                                                                                                                                                                                                                                                                                                                                                                                                                                                                                                                                                                                                                                                                                                                                                                                                                                                                                                                                                                                                                                                                                                                                                                                                                                                                                                                                                                                                                                      |
| MFs         FIIs Prov.         MFs Prov.         Commodities         Crude (US\$/bbl)         Gold (US\$/oz)         Copper (US\$/mt)         Aluminium (US\$/mt)         Zinc (US\$/mt)         Advance/Decline stocks         (Nos)         Adv         Dec         Unch         A/D ratio (x)*         *A/D excluding Unch         Trade value         (Rs cr)         Cash NSE         Cash BSE         Total Cash         Delivery (%)         Derivatives                                                                                                                        | (1,156)<br>Last close<br>92.3<br>1,766<br>8,176<br>2,058<br>2,073<br><b>A</b><br>104<br>95<br>1<br>1.1                                                           | 0.4<br>0.1<br>(1.2)<br>(2.4)<br>(0.7)<br>1,325<br>884<br>89<br>1.5<br>16,082<br>2,805<br>18,886<br>42.8<br>171,549                                                                               | (1,761)<br>% change<br>3 mth<br>16.5<br>11.4<br>11.7<br>12.8<br>15.4<br>S<br>264<br>219<br>38<br>1.2<br>                                              | YTD<br>(6.6)<br>12.9<br>7.7<br>3.2<br>13.4<br>Total<br>1,694<br>1,198<br>128<br>1.4<br>(15.7)<br>(14.3)<br>-<br>(29.8)                                                                                                                                                                                                                                                                                                                                                                                                                                                                                                                                                                                                                                                                                                                                                                                                                                                                                                                                                                                                                                                                                                                                                                                                                                                                                                                                                                                                                                                                                                                                                                                                                                                                                                                                                                                                                                                                                                                                                                                                                                                                                                                                                                                                                                                                                                                                                                                                                                                                                                                                                                                                                                                                                                                                                                                                                                                                                                                                                                                                                                                                        |
| MFs         FIIs Prov.         MFs Prov.         Commodities         Crude (US\$/bbl)         Gold (US\$/oz)         Copper (US\$/mt)         Aluminium (US\$/mt)         Zinc (US\$/mt)         Advance/Decline stocks         (Nos)         Adv         Dec         Unch         A/D ratio (x)*         *A/D excluding Unch         Trade value         (Rs cr)         Cash NSE         Cash BSE         Total Cash         Delivery (%)         Derivatives         Currency                                                                                                       | (1,156)<br>Last close<br>92.3<br>1,766<br>8,176<br>2,058<br>2,073<br>A<br>104<br>95<br>1<br>1<br>1.1                                                             | 0.4<br>0.1<br>(1.2)<br>(2.4)<br>(0.7)<br>1,325<br>884<br>89<br>1.5<br>16,082<br>2,805<br>18,886<br>42.8<br>171,549                                                                               | (1,761)<br>% change<br>3 mth<br>16.5<br>11.4<br>11.7<br>12.8<br>15.4<br>S<br>264<br>219<br>38<br>1.2<br>% change<br>3 mth                             | YTD<br>(6.6)<br>12.9<br>7.7<br>3.2<br>13.4<br>Total<br>1,694<br>1,198<br>128<br>1.4<br>(15.7)<br>(14.3)<br>(14.3)<br>-<br>(29.8)<br>YTD                                                                                                                                                                                                                                                                                                                                                                                                                                                                                                                                                                                                                                                                                                                                                                                                                                                                                                                                                                                                                                                                                                                                                                                                                                                                                                                                                                                                                                                                                                                                                                                                                                                                                                                                                                                                                                                                                                                                                                                                                                                                                                                                                                                                                                                                                                                                                                                                                                                                                                                                                                                                                                                                                                                                                                                                                                                                                                                                                                                                                                                       |
| MFs         FIIs Prov.         MFs Prov.         Commodities         Crude (US\$/bbl)         Gold (US\$/oz)         Copper (US\$/mt)         Aluminium (US\$/mt)         Zinc (US\$/mt)         Advance/Decline stocks         (Nos)         Adv         Dec         Unch         A/D ratio (x)*         *A/D excluding Unch         Trade value         (Rs cr)         Cash NSE         Cash BSE         Total Cash         Delivery (%)         Derivatives         Currency         Rs/US\$                                                                                       | (1,156)<br>Last close<br>92.3<br>1,766<br>8,176<br>2,058<br>2,073<br>A<br>104<br>95<br>1<br>1<br>1.1<br>1.1                                                      | 0.4<br>0.1<br>(1.2)<br>(2.4)<br>(0.7)<br>1,325<br>884<br>89<br>1.5<br>16,082<br>2,805<br>18,886<br>42.8<br>171,549<br>1 day<br>0.0                                                               | (1,761)<br>% change<br>3 mth<br>16.5<br>11.4<br>11.7<br>12.8<br>15.4<br>S<br>264<br>219<br>38<br>1.2<br>% change<br>3 mth<br>6.6                      | YTD<br>(6.6)<br>12.9<br>7.7<br>3.2<br>13.4<br>Total<br>1,694<br>1,198<br>128<br>1.4<br>(15.7)<br>(14.3)<br>-<br>(29.8)<br>YTD<br>(0.8)                                                                                                                                                                                                                                                                                                                                                                                                                                                                                                                                                                                                                                                                                                                                                                                                                                                                                                                                                                                                                                                                                                                                                                                                                                                                                                                                                                                                                                                                                                                                                                                                                                                                                                                                                                                                                                                                                                                                                                                                                                                                                                                                                                                                                                                                                                                                                                                                                                                                                                                                                                                                                                                                                                                                                                                                                                                                                                                                                                                                                                                        |
| MFs         FIIs Prov.         MFs Prov.         Commodities         Crude (US\$/bbl)         Gold (US\$/oz)         Copper (US\$/mt)         Aluminium (US\$/mt)         Zinc (US\$/mt)         Advance/Decline stocks         (Nos)         Adv         Dec         Unch         A/D ratio (x)*         *A/D excluding Unch         Trade value         (Rs cr)         Cash NSE         Cash BSE         Total Cash         Delivery (%)         Derivatives         Currency         Rs/US\$         Rs/EUR                                                                        | (1,156)<br>Last close<br>92.3<br>1,766<br>8,176<br>2,058<br>2,073<br>A<br>104<br>95<br>1<br>1<br>1.1<br>1.1<br>Last close<br>53.48<br>69.05                      | 0.4<br>0.1<br>(1.2)<br>(2.4)<br>(0.7)<br><b>B</b><br>1,325<br>884<br>89<br>1.5<br>1.5<br>16,082<br>2,805<br>18,886<br>42.8<br>171,549<br><b>1 day</b><br>0.0<br>(0.4)                            | (1,761)<br>% change<br>3 mth<br>16.5<br>11.4<br>11.7<br>12.8<br>15.4<br>S<br>264<br>219<br>38<br>1.2<br>% change<br>3 mth<br>6.6<br>3.0               | YTD<br>(6.6)<br>12.9<br>7.7<br>3.2<br>13.4<br>Total<br>1,694<br>1,198<br>128<br>1.4<br>(15.7)<br>(14.3)<br>(14.3)<br>-<br>(29.8)<br>YTD<br>(0.8)<br>(0.4)                                                                                                                                                                                                                                                                                                                                                                                                                                                                                                                                                                                                                                                                                                                                                                                                                                                                                                                                                                                                                                                                                                                                                                                                                                                                                                                                                                                                                                                                                                                                                                                                                                                                                                                                                                                                                                                                                                                                                                                                                                                                                                                                                                                                                                                                                                                                                                                                                                                                                                                                                                                                                                                                                                                                                                                                                                                                                                                                                                                                                                     |
| MFs         FIIs Prov.         MFs Prov.         Commodities         Crude (US\$/bbl)         Gold (US\$/oz)         Copper (US\$/mt)         Aluminium (US\$/mt)         Zinc (US\$/mt)         Advance/Decline stocks         (Nos)         Adv         Dec         Unch         A/D ratio (x)*         *A/D excluding Unch         Trade value         (Rs cr)         Cash NSE         Cash BSE         Total Cash         Delivery (%)         Derivatives         Currency         Rs/US\$         Rs/EUR         US\$/GBP         US\$/EUR         Yen/US\$                     | (1,156)<br>Last close<br>92.3<br>1,766<br>8,176<br>2,058<br>2,073<br>A<br>104<br>955<br>1<br>1.1<br>1.1<br>Last close<br>53.48<br>69.05<br>1.62                  | 0.4<br>0.1<br>(1.2)<br>(2.4)<br>(0.7)<br><b>B</b><br>1,325<br>884<br>89<br>1.5<br>1.5<br>16,082<br>2,805<br>18,886<br>42.8<br>171,549<br><b>1 day</b><br>0.0<br>(0.4)<br>0.1                     | (1,761)<br>% change<br>3 mth<br>16.5<br>11.4<br>11.7<br>12.8<br>15.4<br>S<br>264<br>219<br>38<br>1.2<br>% change<br>3 mth<br>6.6<br>3.0<br>4.2        | YTD<br>(6.6)<br>12.9<br>7.7<br>3.2<br>13.4<br>Total<br>1,694<br>1,198<br>128<br>1.4<br>(15.7)<br>(14.3)<br>(14.3)<br>-<br>(29.8)<br>YTD<br>(0.8)<br>(0.4)<br>4.4                                                                                                                                                                                                                                                                                                                                                                                                                                                                                                                                                                                                                                                                                                                                                                                                                                                                                                                                                                                                                                                                                                                                                                                                                                                                                                                                                                                                                                                                                                                                                                                                                                                                                                                                                                                                                                                                                                                                                                                                                                                                                                                                                                                                                                                                                                                                                                                                                                                                                                                                                                                                                                                                                                                                                                                                                                                                                                                                                                                                                              |
| MFs         FIIs Prov.         MFs Prov.         Commodities         Crude (US\$/bbl)         Gold (US\$/oz)         Copper (US\$/mt)         Aluminium (US\$/mt)         Zinc (US\$/mt)         Advance/Decline stocks         (Nos)         Adv         Dec         Unch         A/D ratio (x)*         *A/D excluding Unch         Trade value         (Rs cr)         Cash NSE         Cash BSE         Total Cash         Delivery (%)         Derivatives         Currency         Rs/US\$         Rs/EUR         US\$/GBP         US\$/EUR                                      | (1,156)<br>Last close<br>92.3<br>1,766<br>8,176<br>2,058<br>2,073<br>A<br>104<br>955<br>1<br>1.1<br>1.1<br>Last close<br>53.48<br>69.05<br>1.62<br>1.29<br>77.85 | 0.4<br>0.1<br>(1.2)<br>(2.4)<br>(0.7)<br><b>B</b><br>1,325<br>884<br>89<br>1.5<br>16,082<br>2,805<br>18,886<br>42.8<br>171,549<br><b>1 day</b><br>0.0<br>(0.4)<br>0.1<br>0.1<br>0.1              | (1,761)<br>% change<br>3 mth<br>16.5<br>11.4<br>11.7<br>12.8<br>15.4<br>S<br>264<br>219<br>38<br>1.2<br>% change<br>3 mth<br>6.6<br>3.0<br>4.2<br>3.6 | YTD<br>(6.6)<br>12.9<br>7.7<br>3.2<br>13.4<br>Total<br>1,694<br>1,198<br>128<br>1.4<br>(15.7)<br>(4.9)<br>(14.3)<br>-<br>(29.8)<br>YTD<br>(0.8)<br>(0.4)<br>4.4<br>(0.1)<br>(1.2)                                                                                                                                                                                                                                                                                                                                                                                                                                                                                                                                                                                                                                                                                                                                                                                                                                                                                                                                                                                                                                                                                                                                                                                                                                                                                                                                                                                                                                                                                                                                                                                                                                                                                                                                                                                                                                                                                                                                                                                                                                                                                                                                                                                                                                                                                                                                                                                                                                                                                                                                                                                                                                                                                                                                                                                                                                                                                                                                                                                                             |
| MFs         FIIs Prov.         MFs Prov.         Commodities         Crude (US\$/bbl)         Gold (US\$/oz)         Copper (US\$/mt)         Aluminium (US\$/mt)         Zinc (US\$/mt)         Advance/Decline stocks         (Nos)         Adv         Dec         Unch         A/D ratio (x)*         *A/D excluding Unch         Trade value         (Rs cr)         Cash NSE         Cash BSE         Total Cash         Delivery (%)         Derivatives         Currency         Rs/US\$         Rs/EUR         US\$/GBP         US\$/EUR         Yen/US\$         Bond market | (1,156)<br>Last close<br>92.3<br>1,766<br>8,176<br>2,058<br>2,073<br>A<br>104<br>955<br>1<br>1.1<br>1.1<br>Last close<br>53.48<br>69.05<br>1.62<br>1.29<br>77.85 | 0.4<br>0.1<br>(1.2)<br>(2.4)<br>(0.7)<br>B<br>1,325<br>884<br>89<br>1.5<br>884<br>89<br>1.5<br>16,082<br>2,805<br>18,886<br>42.8<br>171,549<br>1 day<br>0.0<br>(0.4)<br>0.1<br>0.1<br>0.1<br>0.0 | (1,761)<br>% change<br>3 mth<br>16.5<br>11.4<br>11.7<br>12.8<br>15.4<br>S<br>264<br>219<br>38<br>1.2<br>% change<br>3 mth<br>6.6<br>3.0<br>4.2<br>3.6 | YTD<br>(6.6)<br>12.9<br>7.7<br>3.2<br>13.4<br>Total<br>1,694<br>1,198<br>128<br>1.4<br>(15.7)<br>(14.3)<br>(14.3)<br>(14.3)<br>(14.3)<br>(14.3)<br>(14.3)<br>(14.3)<br>(0.4)<br>(0.8)<br>(0.4)<br>(0.4)<br>(0.4)<br>(0.4)<br>(0.4)<br>(0.2)<br>(0.4)<br>(0.2)<br>(0.4)<br>(0.4)<br>(0.4)<br>(0.4)<br>(0.4)<br>(0.4)<br>(0.4)<br>(0.4)<br>(0.4)<br>(0.4)<br>(0.4)<br>(0.4)<br>(0.4)<br>(0.4)<br>(0.4)<br>(0.4)<br>(0.4)<br>(0.4)<br>(0.4)<br>(0.4)<br>(0.4)<br>(0.4)<br>(0.4)<br>(0.4)<br>(0.4)<br>(0.4)<br>(0.4)<br>(0.4)<br>(0.4)<br>(0.4)<br>(0.4)<br>(0.4)<br>(0.4)<br>(0.4)<br>(0.4)<br>(0.4)<br>(0.4)<br>(0.4)<br>(0.4)<br>(0.4)<br>(0.4)<br>(0.4)<br>(0.4)<br>(0.4)<br>(0.4)<br>(0.4)<br>(0.4)<br>(0.4)<br>(0.4)<br>(0.4)<br>(0.4)<br>(0.4)<br>(0.4)<br>(0.4)<br>(0.4)<br>(0.4)<br>(0.4)<br>(0.4)<br>(0.4)<br>(0.4)<br>(0.4)<br>(0.4)<br>(0.4)<br>(0.4)<br>(0.4)<br>(0.4)<br>(0.4)<br>(0.4)<br>(0.4)<br>(0.4)<br>(0.4)<br>(0.4)<br>(0.4)<br>(0.4)<br>(0.4)<br>(0.4)<br>(0.4)<br>(0.4)<br>(0.4)<br>(0.4)<br>(0.4)<br>(0.4)<br>(0.4)<br>(0.4)<br>(0.4)<br>(0.4)<br>(0.4)<br>(0.4)<br>(0.4)<br>(0.4)<br>(0.4)<br>(0.4)<br>(0.4)<br>(0.4)<br>(0.4)<br>(0.4)<br>(0.4)<br>(0.4)<br>(0.4)<br>(0.4)<br>(0.4)<br>(0.4)<br>(0.4)<br>(0.4)<br>(0.4)<br>(0.4)<br>(0.4)<br>(0.4)<br>(0.4)<br>(0.4)<br>(0.4)<br>(0.4)<br>(0.4)<br>(0.4)<br>(0.4)<br>(0.4)<br>(0.4)<br>(0.4)<br>(0.4)<br>(0.4)<br>(0.4)<br>(0.4)<br>(0.4)<br>(0.4)<br>(0.4)<br>(0.4)<br>(0.4)<br>(0.4)<br>(0.4)<br>(0.4)<br>(0.4)<br>(0.4)<br>(0.4)<br>(0.4)<br>(0.4)<br>(0.4)<br>(0.4)<br>(0.4)<br>(0.4)<br>(0.4)<br>(0.4)<br>(0.4)<br>(0.4)<br>(0.4)<br>(0.4)<br>(0.4)<br>(0.4)<br>(0.4)<br>(0.4)<br>(0.4)<br>(0.4)<br>(0.4)<br>(0.4)<br>(0.4)<br>(0.4)<br>(0.4)<br>(0.4)<br>(0.4)<br>(0.4)<br>(0.4)<br>(0.4)<br>(0.4)<br>(0.4)<br>(0.4)<br>(0.4)<br>(0.4)<br>(0.4)<br>(0.4)<br>(0.4)<br>(0.4)<br>(0.4)<br>(0.4)<br>(0.4)<br>(0.4)<br>(0.4)<br>(0.4)<br>(0.4)<br>(0.4)<br>(0.4)<br>(0.4)<br>(0.4)<br>(0.4)<br>(0.4)<br>(0.4)<br>(0.4)<br>(0.4)<br>(0.4)<br>(0.4)<br>(0.4)<br>(0.4)<br>(0.4)<br>(0.4)<br>(0.4)<br>(0.4)<br>(0.4)<br>(0.4)<br>(0.4)<br>(0.4)<br>(0.4)<br>(0.4)<br>(0.4)<br>(0.4)<br>(0.4)<br>(0.4)<br>(0.4)<br>(0.4)<br>(0.4)<br>(0.4)<br>(0.4)<br>(0.4)<br>(0.4)<br>(0.4)<br>(0.4)<br>(0.4)<br>(0.4)<br>(0.4)<br>(0.4)<br>(0.4)<br>(0.4)<br>(0.4)<br>(0.4)<br>(0.4)<br>(0.4)<br>(0.4)<br>(0.4)<br>(0.4)<br>(0.4)<br>(0.4)<br>(0.4)<br>(0.4)<br>(0.4)<br>(0.4)<br>(0.4)<br>(0.4)<br>(0.4)<br>(0.4)<br>(0.4)<br>(0.4)<br>(0.4)<br>(0.4)<br>(0.4)<br>(0.4)<br>(0.4)<br>(0.4)<br>(0.4)<br>(0.4)<br>(0.4)<br>(0.4)<br>(0.4)<br>(0.4)<br>(0.4)<br>(0.4)<br>(0.4)<br>(0.4)<br>(0.4)<br>(0.4)<br>(0.4)<br>(0.4)<br>(0.4)<br>(0.4)<br>(0.4)<br>(0.4)<br>(0.4)<br>(0.4)<br>(0.4)<br>(0.4)<br>(0.4)<br>(0.4)<br>(0.4)<br>(0.4)<br>(0.4)<br>(0.4)<br>(0.4)<br>(0.4)<br>(0.4)<br>(0.4)<br>(0.4)<br>(0.4)<br>(0.4)<br>(0.4)<br>(0.4)<br>(0.4)<br>(0.4)<br>(0.4)<br>(0.4)<br>(0.4)<br>(0.4)<br>(0.4)<br>(0.4)<br>(0.4)<br>(0.4)<br>(0.4)<br>(0.4)<br>(0.4)<br>(0.4)<br>(0.4)<br>(0.4)<br>(0.4)<br>(0.4)<br>(0.4)<br>(0.4)<br>(0.4)<br>(0.4)<br>(0.4)<br>(0.4)<br>(0.4)<br>(0.4)<br>(0.4)<br>(0.4)<br>(0.4)<br>(0.4)<br>(0.4)<br>(0.4 |
| MFs         FIIs Prov.         MFs Prov.         Commodities         Crude (US\$/bbl)         Gold (US\$/oz)         Copper (US\$/mt)         Aluminium (US\$/mt)         Zinc (US\$/mt)         Advance/Decline stocks         (Nos)         Adv         Dec         Unch         A/D ratio (x)*         *A/D excluding Unch         Trade value         (Rs cr)         Cash NSE         Cash BSE         Total Cash         Delivery (%)         Derivatives         Currency         Rs/US\$         Rs/EUR         US\$/GBP         US\$/EUR         Yen/US\$                     | (1,156)<br>Last close<br>92.3<br>1,766<br>8,176<br>2,058<br>2,073<br>A<br>104<br>955<br>1<br>1.1<br>1.1<br>Last close<br>53.48<br>69.05<br>1.62<br>1.29<br>77.85 | 0.4<br>0.1<br>(1.2)<br>(2.4)<br>(0.7)<br><b>B</b><br>1,325<br>884<br>89<br>1.5<br>16,082<br>2,805<br>18,886<br>42.8<br>171,549<br><b>1 day</b><br>0.0<br>(0.4)<br>0.1<br>0.1<br>0.1              | (1,761)<br>% change<br>3 mth<br>16.5<br>11.4<br>11.7<br>12.8<br>15.4<br>S<br>264<br>219<br>38<br>1.2<br>% change<br>3 mth<br>6.6<br>3.0<br>4.2<br>3.6 | YTD<br>(6.6)<br>12.9<br>7.7<br>3.2<br>13.4<br>Total<br>1,694<br>1,198<br>128<br>1.4<br>(15.7)<br>(4.9)<br>(14.3)<br>-<br>(29.8)<br>YTD<br>(0.8)<br>(0.4)<br>4.4<br>(0.1)<br>(1.2)                                                                                                                                                                                                                                                                                                                                                                                                                                                                                                                                                                                                                                                                                                                                                                                                                                                                                                                                                                                                                                                                                                                                                                                                                                                                                                                                                                                                                                                                                                                                                                                                                                                                                                                                                                                                                                                                                                                                                                                                                                                                                                                                                                                                                                                                                                                                                                                                                                                                                                                                                                                                                                                                                                                                                                                                                                                                                                                                                                                                             |