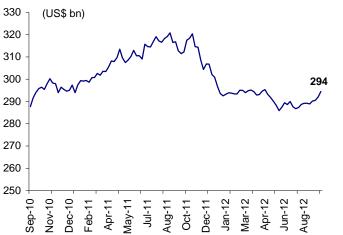

September 25, 2012

| Indian market                                                                                                                                                                                                                                                                                                                                                                                                                                                                                                                                                                          |                                                                                                                                                                  |                                                                                                                                                                                                  | % change                                                                                                                                              |                                                                                                                                                                                                                                                                                                                                                                                                                                                                                                                                                                                                                                                                                                                                                                                                                                                                                                                                                                                                                                                                                                                                                                                                                                                                                                                                                                                                                                                                                                                                                                                                                                                                                                                                                                                                                                                                                                                                                                                                                                                                                                                                                                                                                                                                                                                                                                                                                                                                                                                                                                                                                                                                                                                                                                                                                                                                                                                                                                                                                                                                                                                                                                                               |
|----------------------------------------------------------------------------------------------------------------------------------------------------------------------------------------------------------------------------------------------------------------------------------------------------------------------------------------------------------------------------------------------------------------------------------------------------------------------------------------------------------------------------------------------------------------------------------------|------------------------------------------------------------------------------------------------------------------------------------------------------------------|--------------------------------------------------------------------------------------------------------------------------------------------------------------------------------------------------|-------------------------------------------------------------------------------------------------------------------------------------------------------|-----------------------------------------------------------------------------------------------------------------------------------------------------------------------------------------------------------------------------------------------------------------------------------------------------------------------------------------------------------------------------------------------------------------------------------------------------------------------------------------------------------------------------------------------------------------------------------------------------------------------------------------------------------------------------------------------------------------------------------------------------------------------------------------------------------------------------------------------------------------------------------------------------------------------------------------------------------------------------------------------------------------------------------------------------------------------------------------------------------------------------------------------------------------------------------------------------------------------------------------------------------------------------------------------------------------------------------------------------------------------------------------------------------------------------------------------------------------------------------------------------------------------------------------------------------------------------------------------------------------------------------------------------------------------------------------------------------------------------------------------------------------------------------------------------------------------------------------------------------------------------------------------------------------------------------------------------------------------------------------------------------------------------------------------------------------------------------------------------------------------------------------------------------------------------------------------------------------------------------------------------------------------------------------------------------------------------------------------------------------------------------------------------------------------------------------------------------------------------------------------------------------------------------------------------------------------------------------------------------------------------------------------------------------------------------------------------------------------------------------------------------------------------------------------------------------------------------------------------------------------------------------------------------------------------------------------------------------------------------------------------------------------------------------------------------------------------------------------------------------------------------------------------------------------------------------------|
|                                                                                                                                                                                                                                                                                                                                                                                                                                                                                                                                                                                        | Last close                                                                                                                                                       | 1 day                                                                                                                                                                                            | 3 mth                                                                                                                                                 | YTD                                                                                                                                                                                                                                                                                                                                                                                                                                                                                                                                                                                                                                                                                                                                                                                                                                                                                                                                                                                                                                                                                                                                                                                                                                                                                                                                                                                                                                                                                                                                                                                                                                                                                                                                                                                                                                                                                                                                                                                                                                                                                                                                                                                                                                                                                                                                                                                                                                                                                                                                                                                                                                                                                                                                                                                                                                                                                                                                                                                                                                                                                                                                                                                           |
| Sensex                                                                                                                                                                                                                                                                                                                                                                                                                                                                                                                                                                                 | 18,673                                                                                                                                                           | (0.4)                                                                                                                                                                                            | 10.6                                                                                                                                                  | 20.8                                                                                                                                                                                                                                                                                                                                                                                                                                                                                                                                                                                                                                                                                                                                                                                                                                                                                                                                                                                                                                                                                                                                                                                                                                                                                                                                                                                                                                                                                                                                                                                                                                                                                                                                                                                                                                                                                                                                                                                                                                                                                                                                                                                                                                                                                                                                                                                                                                                                                                                                                                                                                                                                                                                                                                                                                                                                                                                                                                                                                                                                                                                                                                                          |
| Nifty                                                                                                                                                                                                                                                                                                                                                                                                                                                                                                                                                                                  | 5,670                                                                                                                                                            | (0.4)                                                                                                                                                                                            | 10.9                                                                                                                                                  | 22.6                                                                                                                                                                                                                                                                                                                                                                                                                                                                                                                                                                                                                                                                                                                                                                                                                                                                                                                                                                                                                                                                                                                                                                                                                                                                                                                                                                                                                                                                                                                                                                                                                                                                                                                                                                                                                                                                                                                                                                                                                                                                                                                                                                                                                                                                                                                                                                                                                                                                                                                                                                                                                                                                                                                                                                                                                                                                                                                                                                                                                                                                                                                                                                                          |
| BSE 100                                                                                                                                                                                                                                                                                                                                                                                                                                                                                                                                                                                | 2,283                                                                                                                                                            | (0.2)                                                                                                                                                                                            | 10.2                                                                                                                                                  | 23.4                                                                                                                                                                                                                                                                                                                                                                                                                                                                                                                                                                                                                                                                                                                                                                                                                                                                                                                                                                                                                                                                                                                                                                                                                                                                                                                                                                                                                                                                                                                                                                                                                                                                                                                                                                                                                                                                                                                                                                                                                                                                                                                                                                                                                                                                                                                                                                                                                                                                                                                                                                                                                                                                                                                                                                                                                                                                                                                                                                                                                                                                                                                                                                                          |
| BSE 200                                                                                                                                                                                                                                                                                                                                                                                                                                                                                                                                                                                | 7,124                                                                                                                                                            | (0.1)                                                                                                                                                                                            | 9.9                                                                                                                                                   | 23.3                                                                                                                                                                                                                                                                                                                                                                                                                                                                                                                                                                                                                                                                                                                                                                                                                                                                                                                                                                                                                                                                                                                                                                                                                                                                                                                                                                                                                                                                                                                                                                                                                                                                                                                                                                                                                                                                                                                                                                                                                                                                                                                                                                                                                                                                                                                                                                                                                                                                                                                                                                                                                                                                                                                                                                                                                                                                                                                                                                                                                                                                                                                                                                                          |
| CNX Midcap                                                                                                                                                                                                                                                                                                                                                                                                                                                                                                                                                                             | 7,664                                                                                                                                                            | 2.0                                                                                                                                                                                              | 7.7                                                                                                                                                   | 25.4                                                                                                                                                                                                                                                                                                                                                                                                                                                                                                                                                                                                                                                                                                                                                                                                                                                                                                                                                                                                                                                                                                                                                                                                                                                                                                                                                                                                                                                                                                                                                                                                                                                                                                                                                                                                                                                                                                                                                                                                                                                                                                                                                                                                                                                                                                                                                                                                                                                                                                                                                                                                                                                                                                                                                                                                                                                                                                                                                                                                                                                                                                                                                                                          |
| BSE Smallcap<br>Developed market                                                                                                                                                                                                                                                                                                                                                                                                                                                                                                                                                       | 6,867                                                                                                                                                            | 0.8                                                                                                                                                                                              | 6.9<br>% change                                                                                                                                       | 23.7                                                                                                                                                                                                                                                                                                                                                                                                                                                                                                                                                                                                                                                                                                                                                                                                                                                                                                                                                                                                                                                                                                                                                                                                                                                                                                                                                                                                                                                                                                                                                                                                                                                                                                                                                                                                                                                                                                                                                                                                                                                                                                                                                                                                                                                                                                                                                                                                                                                                                                                                                                                                                                                                                                                                                                                                                                                                                                                                                                                                                                                                                                                                                                                          |
|                                                                                                                                                                                                                                                                                                                                                                                                                                                                                                                                                                                        | Last close                                                                                                                                                       | 1 day                                                                                                                                                                                            | 3 mth                                                                                                                                                 | YTD                                                                                                                                                                                                                                                                                                                                                                                                                                                                                                                                                                                                                                                                                                                                                                                                                                                                                                                                                                                                                                                                                                                                                                                                                                                                                                                                                                                                                                                                                                                                                                                                                                                                                                                                                                                                                                                                                                                                                                                                                                                                                                                                                                                                                                                                                                                                                                                                                                                                                                                                                                                                                                                                                                                                                                                                                                                                                                                                                                                                                                                                                                                                                                                           |
| Dow Jones                                                                                                                                                                                                                                                                                                                                                                                                                                                                                                                                                                              | 13,559                                                                                                                                                           | (0.2)                                                                                                                                                                                            | 8.4                                                                                                                                                   | 11.0                                                                                                                                                                                                                                                                                                                                                                                                                                                                                                                                                                                                                                                                                                                                                                                                                                                                                                                                                                                                                                                                                                                                                                                                                                                                                                                                                                                                                                                                                                                                                                                                                                                                                                                                                                                                                                                                                                                                                                                                                                                                                                                                                                                                                                                                                                                                                                                                                                                                                                                                                                                                                                                                                                                                                                                                                                                                                                                                                                                                                                                                                                                                                                                          |
| Nasdaq                                                                                                                                                                                                                                                                                                                                                                                                                                                                                                                                                                                 | 3,161                                                                                                                                                            | (0.6)                                                                                                                                                                                            | 11.4                                                                                                                                                  | 21.3                                                                                                                                                                                                                                                                                                                                                                                                                                                                                                                                                                                                                                                                                                                                                                                                                                                                                                                                                                                                                                                                                                                                                                                                                                                                                                                                                                                                                                                                                                                                                                                                                                                                                                                                                                                                                                                                                                                                                                                                                                                                                                                                                                                                                                                                                                                                                                                                                                                                                                                                                                                                                                                                                                                                                                                                                                                                                                                                                                                                                                                                                                                                                                                          |
| S&P 500                                                                                                                                                                                                                                                                                                                                                                                                                                                                                                                                                                                | 1,457                                                                                                                                                            | (0.2)                                                                                                                                                                                            | 10.9                                                                                                                                                  | 15.8                                                                                                                                                                                                                                                                                                                                                                                                                                                                                                                                                                                                                                                                                                                                                                                                                                                                                                                                                                                                                                                                                                                                                                                                                                                                                                                                                                                                                                                                                                                                                                                                                                                                                                                                                                                                                                                                                                                                                                                                                                                                                                                                                                                                                                                                                                                                                                                                                                                                                                                                                                                                                                                                                                                                                                                                                                                                                                                                                                                                                                                                                                                                                                                          |
| FTSE                                                                                                                                                                                                                                                                                                                                                                                                                                                                                                                                                                                   | 5,839                                                                                                                                                            | (0.2)                                                                                                                                                                                            | 7.1                                                                                                                                                   | 4.8                                                                                                                                                                                                                                                                                                                                                                                                                                                                                                                                                                                                                                                                                                                                                                                                                                                                                                                                                                                                                                                                                                                                                                                                                                                                                                                                                                                                                                                                                                                                                                                                                                                                                                                                                                                                                                                                                                                                                                                                                                                                                                                                                                                                                                                                                                                                                                                                                                                                                                                                                                                                                                                                                                                                                                                                                                                                                                                                                                                                                                                                                                                                                                                           |
| CAC                                                                                                                                                                                                                                                                                                                                                                                                                                                                                                                                                                                    | 3,497                                                                                                                                                            | (0.9)                                                                                                                                                                                            | 15.7                                                                                                                                                  | 10.7                                                                                                                                                                                                                                                                                                                                                                                                                                                                                                                                                                                                                                                                                                                                                                                                                                                                                                                                                                                                                                                                                                                                                                                                                                                                                                                                                                                                                                                                                                                                                                                                                                                                                                                                                                                                                                                                                                                                                                                                                                                                                                                                                                                                                                                                                                                                                                                                                                                                                                                                                                                                                                                                                                                                                                                                                                                                                                                                                                                                                                                                                                                                                                                          |
| DAX                                                                                                                                                                                                                                                                                                                                                                                                                                                                                                                                                                                    | 7,413                                                                                                                                                            | (0.5)                                                                                                                                                                                            | 20.9                                                                                                                                                  | 25.7                                                                                                                                                                                                                                                                                                                                                                                                                                                                                                                                                                                                                                                                                                                                                                                                                                                                                                                                                                                                                                                                                                                                                                                                                                                                                                                                                                                                                                                                                                                                                                                                                                                                                                                                                                                                                                                                                                                                                                                                                                                                                                                                                                                                                                                                                                                                                                                                                                                                                                                                                                                                                                                                                                                                                                                                                                                                                                                                                                                                                                                                                                                                                                                          |
| Hang Seng*                                                                                                                                                                                                                                                                                                                                                                                                                                                                                                                                                                             | 20,697                                                                                                                                                           | 0.0                                                                                                                                                                                              | 9.5                                                                                                                                                   | 12.3                                                                                                                                                                                                                                                                                                                                                                                                                                                                                                                                                                                                                                                                                                                                                                                                                                                                                                                                                                                                                                                                                                                                                                                                                                                                                                                                                                                                                                                                                                                                                                                                                                                                                                                                                                                                                                                                                                                                                                                                                                                                                                                                                                                                                                                                                                                                                                                                                                                                                                                                                                                                                                                                                                                                                                                                                                                                                                                                                                                                                                                                                                                                                                                          |
| Nikkei*                                                                                                                                                                                                                                                                                                                                                                                                                                                                                                                                                                                | 9,092                                                                                                                                                            | 0.3                                                                                                                                                                                              | 4.1                                                                                                                                                   | 7.5                                                                                                                                                                                                                                                                                                                                                                                                                                                                                                                                                                                                                                                                                                                                                                                                                                                                                                                                                                                                                                                                                                                                                                                                                                                                                                                                                                                                                                                                                                                                                                                                                                                                                                                                                                                                                                                                                                                                                                                                                                                                                                                                                                                                                                                                                                                                                                                                                                                                                                                                                                                                                                                                                                                                                                                                                                                                                                                                                                                                                                                                                                                                                                                           |
| S&P/ASX200*<br>* Markets are open                                                                                                                                                                                                                                                                                                                                                                                                                                                                                                                                                      | 4,377                                                                                                                                                            | (0.2)                                                                                                                                                                                            | 8.7                                                                                                                                                   | 7.9                                                                                                                                                                                                                                                                                                                                                                                                                                                                                                                                                                                                                                                                                                                                                                                                                                                                                                                                                                                                                                                                                                                                                                                                                                                                                                                                                                                                                                                                                                                                                                                                                                                                                                                                                                                                                                                                                                                                                                                                                                                                                                                                                                                                                                                                                                                                                                                                                                                                                                                                                                                                                                                                                                                                                                                                                                                                                                                                                                                                                                                                                                                                                                                           |
| Emerging market                                                                                                                                                                                                                                                                                                                                                                                                                                                                                                                                                                        |                                                                                                                                                                  |                                                                                                                                                                                                  | % change                                                                                                                                              |                                                                                                                                                                                                                                                                                                                                                                                                                                                                                                                                                                                                                                                                                                                                                                                                                                                                                                                                                                                                                                                                                                                                                                                                                                                                                                                                                                                                                                                                                                                                                                                                                                                                                                                                                                                                                                                                                                                                                                                                                                                                                                                                                                                                                                                                                                                                                                                                                                                                                                                                                                                                                                                                                                                                                                                                                                                                                                                                                                                                                                                                                                                                                                                               |
|                                                                                                                                                                                                                                                                                                                                                                                                                                                                                                                                                                                        | Last close                                                                                                                                                       | 1 day                                                                                                                                                                                            | 3 mth                                                                                                                                                 | YTD                                                                                                                                                                                                                                                                                                                                                                                                                                                                                                                                                                                                                                                                                                                                                                                                                                                                                                                                                                                                                                                                                                                                                                                                                                                                                                                                                                                                                                                                                                                                                                                                                                                                                                                                                                                                                                                                                                                                                                                                                                                                                                                                                                                                                                                                                                                                                                                                                                                                                                                                                                                                                                                                                                                                                                                                                                                                                                                                                                                                                                                                                                                                                                                           |
| Shanghai Comp                                                                                                                                                                                                                                                                                                                                                                                                                                                                                                                                                                          | 2,034                                                                                                                                                            | 0.0                                                                                                                                                                                              | (8.6)                                                                                                                                                 | (7.5)                                                                                                                                                                                                                                                                                                                                                                                                                                                                                                                                                                                                                                                                                                                                                                                                                                                                                                                                                                                                                                                                                                                                                                                                                                                                                                                                                                                                                                                                                                                                                                                                                                                                                                                                                                                                                                                                                                                                                                                                                                                                                                                                                                                                                                                                                                                                                                                                                                                                                                                                                                                                                                                                                                                                                                                                                                                                                                                                                                                                                                                                                                                                                                                         |
| Brazil Bovespa                                                                                                                                                                                                                                                                                                                                                                                                                                                                                                                                                                         | 61,910                                                                                                                                                           | 1.0                                                                                                                                                                                              | 15.1                                                                                                                                                  | 9.1                                                                                                                                                                                                                                                                                                                                                                                                                                                                                                                                                                                                                                                                                                                                                                                                                                                                                                                                                                                                                                                                                                                                                                                                                                                                                                                                                                                                                                                                                                                                                                                                                                                                                                                                                                                                                                                                                                                                                                                                                                                                                                                                                                                                                                                                                                                                                                                                                                                                                                                                                                                                                                                                                                                                                                                                                                                                                                                                                                                                                                                                                                                                                                                           |
| Mexico Bolsa                                                                                                                                                                                                                                                                                                                                                                                                                                                                                                                                                                           | 40,561                                                                                                                                                           | 0.6                                                                                                                                                                                              | 3.6                                                                                                                                                   | 9.4                                                                                                                                                                                                                                                                                                                                                                                                                                                                                                                                                                                                                                                                                                                                                                                                                                                                                                                                                                                                                                                                                                                                                                                                                                                                                                                                                                                                                                                                                                                                                                                                                                                                                                                                                                                                                                                                                                                                                                                                                                                                                                                                                                                                                                                                                                                                                                                                                                                                                                                                                                                                                                                                                                                                                                                                                                                                                                                                                                                                                                                                                                                                                                                           |
| Kospi*                                                                                                                                                                                                                                                                                                                                                                                                                                                                                                                                                                                 | 1,998                                                                                                                                                            | (0.3)                                                                                                                                                                                            | 9.4                                                                                                                                                   | 9.4                                                                                                                                                                                                                                                                                                                                                                                                                                                                                                                                                                                                                                                                                                                                                                                                                                                                                                                                                                                                                                                                                                                                                                                                                                                                                                                                                                                                                                                                                                                                                                                                                                                                                                                                                                                                                                                                                                                                                                                                                                                                                                                                                                                                                                                                                                                                                                                                                                                                                                                                                                                                                                                                                                                                                                                                                                                                                                                                                                                                                                                                                                                                                                                           |
| Micex                                                                                                                                                                                                                                                                                                                                                                                                                                                                                                                                                                                  | 1,490                                                                                                                                                            | (0.4)                                                                                                                                                                                            | 12.0                                                                                                                                                  | 6.3                                                                                                                                                                                                                                                                                                                                                                                                                                                                                                                                                                                                                                                                                                                                                                                                                                                                                                                                                                                                                                                                                                                                                                                                                                                                                                                                                                                                                                                                                                                                                                                                                                                                                                                                                                                                                                                                                                                                                                                                                                                                                                                                                                                                                                                                                                                                                                                                                                                                                                                                                                                                                                                                                                                                                                                                                                                                                                                                                                                                                                                                                                                                                                                           |
| Taiwan*                                                                                                                                                                                                                                                                                                                                                                                                                                                                                                                                                                                | 7,761                                                                                                                                                            | (0.1)                                                                                                                                                                                            | 8.3                                                                                                                                                   | 9.7                                                                                                                                                                                                                                                                                                                                                                                                                                                                                                                                                                                                                                                                                                                                                                                                                                                                                                                                                                                                                                                                                                                                                                                                                                                                                                                                                                                                                                                                                                                                                                                                                                                                                                                                                                                                                                                                                                                                                                                                                                                                                                                                                                                                                                                                                                                                                                                                                                                                                                                                                                                                                                                                                                                                                                                                                                                                                                                                                                                                                                                                                                                                                                                           |
| Straits* * Markets are open                                                                                                                                                                                                                                                                                                                                                                                                                                                                                                                                                            | 3,074                                                                                                                                                            | 0.2                                                                                                                                                                                              | 9.2                                                                                                                                                   | 16.2                                                                                                                                                                                                                                                                                                                                                                                                                                                                                                                                                                                                                                                                                                                                                                                                                                                                                                                                                                                                                                                                                                                                                                                                                                                                                                                                                                                                                                                                                                                                                                                                                                                                                                                                                                                                                                                                                                                                                                                                                                                                                                                                                                                                                                                                                                                                                                                                                                                                                                                                                                                                                                                                                                                                                                                                                                                                                                                                                                                                                                                                                                                                                                                          |
|                                                                                                                                                                                                                                                                                                                                                                                                                                                                                                                                                                                        |                                                                                                                                                                  |                                                                                                                                                                                                  |                                                                                                                                                       |                                                                                                                                                                                                                                                                                                                                                                                                                                                                                                                                                                                                                                                                                                                                                                                                                                                                                                                                                                                                                                                                                                                                                                                                                                                                                                                                                                                                                                                                                                                                                                                                                                                                                                                                                                                                                                                                                                                                                                                                                                                                                                                                                                                                                                                                                                                                                                                                                                                                                                                                                                                                                                                                                                                                                                                                                                                                                                                                                                                                                                                                                                                                                                                               |
| Institutional activity                                                                                                                                                                                                                                                                                                                                                                                                                                                                                                                                                                 | Cash                                                                                                                                                             | F&O                                                                                                                                                                                              | MTD                                                                                                                                                   | VTD                                                                                                                                                                                                                                                                                                                                                                                                                                                                                                                                                                                                                                                                                                                                                                                                                                                                                                                                                                                                                                                                                                                                                                                                                                                                                                                                                                                                                                                                                                                                                                                                                                                                                                                                                                                                                                                                                                                                                                                                                                                                                                                                                                                                                                                                                                                                                                                                                                                                                                                                                                                                                                                                                                                                                                                                                                                                                                                                                                                                                                                                                                                                                                                           |
| _(Rs cr)<br>Flls                                                                                                                                                                                                                                                                                                                                                                                                                                                                                                                                                                       | Casn<br>2,472                                                                                                                                                    | (111)                                                                                                                                                                                            | 11,764                                                                                                                                                | YTD<br>42,194                                                                                                                                                                                                                                                                                                                                                                                                                                                                                                                                                                                                                                                                                                                                                                                                                                                                                                                                                                                                                                                                                                                                                                                                                                                                                                                                                                                                                                                                                                                                                                                                                                                                                                                                                                                                                                                                                                                                                                                                                                                                                                                                                                                                                                                                                                                                                                                                                                                                                                                                                                                                                                                                                                                                                                                                                                                                                                                                                                                                                                                                                                                                                                                 |
| 1 113                                                                                                                                                                                                                                                                                                                                                                                                                                                                                                                                                                                  | 2,412                                                                                                                                                            | ( )                                                                                                                                                                                              |                                                                                                                                                       | 72,137                                                                                                                                                                                                                                                                                                                                                                                                                                                                                                                                                                                                                                                                                                                                                                                                                                                                                                                                                                                                                                                                                                                                                                                                                                                                                                                                                                                                                                                                                                                                                                                                                                                                                                                                                                                                                                                                                                                                                                                                                                                                                                                                                                                                                                                                                                                                                                                                                                                                                                                                                                                                                                                                                                                                                                                                                                                                                                                                                                                                                                                                                                                                                                                        |
|                                                                                                                                                                                                                                                                                                                                                                                                                                                                                                                                                                                        | -                                                                                                                                                                | _                                                                                                                                                                                                |                                                                                                                                                       | (11 409)                                                                                                                                                                                                                                                                                                                                                                                                                                                                                                                                                                                                                                                                                                                                                                                                                                                                                                                                                                                                                                                                                                                                                                                                                                                                                                                                                                                                                                                                                                                                                                                                                                                                                                                                                                                                                                                                                                                                                                                                                                                                                                                                                                                                                                                                                                                                                                                                                                                                                                                                                                                                                                                                                                                                                                                                                                                                                                                                                                                                                                                                                                                                                                                      |
| MFs<br>FIIs Prov.                                                                                                                                                                                                                                                                                                                                                                                                                                                                                                                                                                      | - 1,596                                                                                                                                                          | -                                                                                                                                                                                                | (1,761)                                                                                                                                               | (11,409)                                                                                                                                                                                                                                                                                                                                                                                                                                                                                                                                                                                                                                                                                                                                                                                                                                                                                                                                                                                                                                                                                                                                                                                                                                                                                                                                                                                                                                                                                                                                                                                                                                                                                                                                                                                                                                                                                                                                                                                                                                                                                                                                                                                                                                                                                                                                                                                                                                                                                                                                                                                                                                                                                                                                                                                                                                                                                                                                                                                                                                                                                                                                                                                      |
| MFs                                                                                                                                                                                                                                                                                                                                                                                                                                                                                                                                                                                    | -<br>1,596<br>(1,156)                                                                                                                                            | -                                                                                                                                                                                                |                                                                                                                                                       | (11,409)                                                                                                                                                                                                                                                                                                                                                                                                                                                                                                                                                                                                                                                                                                                                                                                                                                                                                                                                                                                                                                                                                                                                                                                                                                                                                                                                                                                                                                                                                                                                                                                                                                                                                                                                                                                                                                                                                                                                                                                                                                                                                                                                                                                                                                                                                                                                                                                                                                                                                                                                                                                                                                                                                                                                                                                                                                                                                                                                                                                                                                                                                                                                                                                      |
| MFs<br>FIIs Prov.                                                                                                                                                                                                                                                                                                                                                                                                                                                                                                                                                                      |                                                                                                                                                                  | -                                                                                                                                                                                                |                                                                                                                                                       | (11,409)                                                                                                                                                                                                                                                                                                                                                                                                                                                                                                                                                                                                                                                                                                                                                                                                                                                                                                                                                                                                                                                                                                                                                                                                                                                                                                                                                                                                                                                                                                                                                                                                                                                                                                                                                                                                                                                                                                                                                                                                                                                                                                                                                                                                                                                                                                                                                                                                                                                                                                                                                                                                                                                                                                                                                                                                                                                                                                                                                                                                                                                                                                                                                                                      |
| MFs<br>FIIs Prov.<br>MFs Prov.                                                                                                                                                                                                                                                                                                                                                                                                                                                                                                                                                         |                                                                                                                                                                  | 1 day                                                                                                                                                                                            | (1,761)<br>% change<br>3 mth                                                                                                                          | (11,409)<br>YTD                                                                                                                                                                                                                                                                                                                                                                                                                                                                                                                                                                                                                                                                                                                                                                                                                                                                                                                                                                                                                                                                                                                                                                                                                                                                                                                                                                                                                                                                                                                                                                                                                                                                                                                                                                                                                                                                                                                                                                                                                                                                                                                                                                                                                                                                                                                                                                                                                                                                                                                                                                                                                                                                                                                                                                                                                                                                                                                                                                                                                                                                                                                                                                               |
| MFs<br>FIIs Prov.<br>MFs Prov.<br>Commodities<br>Crude (US\$/bbl)                                                                                                                                                                                                                                                                                                                                                                                                                                                                                                                      | (1,156)<br>Last close<br>92.3                                                                                                                                    | 0.4                                                                                                                                                                                              | (1,761)<br>% change<br>3 mth<br>16.5                                                                                                                  | YTD<br>(6.6)                                                                                                                                                                                                                                                                                                                                                                                                                                                                                                                                                                                                                                                                                                                                                                                                                                                                                                                                                                                                                                                                                                                                                                                                                                                                                                                                                                                                                                                                                                                                                                                                                                                                                                                                                                                                                                                                                                                                                                                                                                                                                                                                                                                                                                                                                                                                                                                                                                                                                                                                                                                                                                                                                                                                                                                                                                                                                                                                                                                                                                                                                                                                                                                  |
| MFs<br>FIIs Prov.<br>MFs Prov.<br>Commodities<br>Crude (US\$/bbl)<br>Gold (US\$/oz)                                                                                                                                                                                                                                                                                                                                                                                                                                                                                                    | (1,156)<br>Last close<br>92.3<br>1,766                                                                                                                           | 0.4<br>0.1                                                                                                                                                                                       | (1,761)<br>% change<br>3 mth<br>16.5<br>11.4                                                                                                          | YTD<br>(6.6)<br>12.9                                                                                                                                                                                                                                                                                                                                                                                                                                                                                                                                                                                                                                                                                                                                                                                                                                                                                                                                                                                                                                                                                                                                                                                                                                                                                                                                                                                                                                                                                                                                                                                                                                                                                                                                                                                                                                                                                                                                                                                                                                                                                                                                                                                                                                                                                                                                                                                                                                                                                                                                                                                                                                                                                                                                                                                                                                                                                                                                                                                                                                                                                                                                                                          |
| MFs<br>FIIs Prov.<br>MFs Prov.<br>Commodities<br>Crude (US\$/bbl)<br>Gold (US\$/oz)<br>Copper (US\$/mt)                                                                                                                                                                                                                                                                                                                                                                                                                                                                                | (1,156)<br>Last close<br>92.3<br>1,766<br>8,176                                                                                                                  | 0.4<br>0.1<br>(1.2)                                                                                                                                                                              | (1,761)<br>% change<br>3 mth<br>16.5<br>11.4<br>11.7                                                                                                  | YTD<br>(6.6)<br>12.9<br>7.7                                                                                                                                                                                                                                                                                                                                                                                                                                                                                                                                                                                                                                                                                                                                                                                                                                                                                                                                                                                                                                                                                                                                                                                                                                                                                                                                                                                                                                                                                                                                                                                                                                                                                                                                                                                                                                                                                                                                                                                                                                                                                                                                                                                                                                                                                                                                                                                                                                                                                                                                                                                                                                                                                                                                                                                                                                                                                                                                                                                                                                                                                                                                                                   |
| MFs<br>FIIs Prov.<br>MFs Prov.<br>Commodities<br>Crude (US\$/bbl)<br>Gold (US\$/oz)<br>Copper (US\$/mt)<br>Aluminium (US\$/mt)                                                                                                                                                                                                                                                                                                                                                                                                                                                         | (1,156)<br>Last close<br>92.3<br>1,766<br>8,176<br>2,058                                                                                                         | 0.4<br>0.1<br>(1.2)<br>(2.4)                                                                                                                                                                     | (1,761)<br>% change<br>3 mth<br>16.5<br>11.4<br>11.7<br>12.8                                                                                          | YTD<br>(6.6)<br>12.9<br>7.7<br>3.2                                                                                                                                                                                                                                                                                                                                                                                                                                                                                                                                                                                                                                                                                                                                                                                                                                                                                                                                                                                                                                                                                                                                                                                                                                                                                                                                                                                                                                                                                                                                                                                                                                                                                                                                                                                                                                                                                                                                                                                                                                                                                                                                                                                                                                                                                                                                                                                                                                                                                                                                                                                                                                                                                                                                                                                                                                                                                                                                                                                                                                                                                                                                                            |
| MFs<br>FIIs Prov.<br>MFs Prov.<br>Commodities<br>Crude (US\$/bbl)<br>Gold (US\$/oz)<br>Copper (US\$/mt)<br>Aluminium (US\$/mt)<br>Zinc (US\$/mt)                                                                                                                                                                                                                                                                                                                                                                                                                                       | (1,156)<br>Last close<br>92.3<br>1,766<br>8,176                                                                                                                  | 0.4<br>0.1<br>(1.2)                                                                                                                                                                              | (1,761)<br>% change<br>3 mth<br>16.5<br>11.4<br>11.7                                                                                                  | YTD<br>(6.6)<br>12.9<br>7.7                                                                                                                                                                                                                                                                                                                                                                                                                                                                                                                                                                                                                                                                                                                                                                                                                                                                                                                                                                                                                                                                                                                                                                                                                                                                                                                                                                                                                                                                                                                                                                                                                                                                                                                                                                                                                                                                                                                                                                                                                                                                                                                                                                                                                                                                                                                                                                                                                                                                                                                                                                                                                                                                                                                                                                                                                                                                                                                                                                                                                                                                                                                                                                   |
| MFs<br>FIIs Prov.<br>MFs Prov.<br>Commodities<br>Crude (US\$/bbl)<br>Gold (US\$/oz)<br>Copper (US\$/mt)<br>Aluminium (US\$/mt)<br>Zinc (US\$/mt)<br>Advance/Decline stocks                                                                                                                                                                                                                                                                                                                                                                                                             | (1,156)<br>Last close<br>92.3<br>1,766<br>8,176<br>2,058<br>2,073                                                                                                | 0.4<br>0.1<br>(1.2)<br>(2.4)<br>(0.7)                                                                                                                                                            | (1,761)<br>% change<br>3 mth<br>16.5<br>11.4<br>11.7<br>12.8<br>15.4                                                                                  | YTD<br>(6.6)<br>12.9<br>7.7<br>3.2<br>13.4                                                                                                                                                                                                                                                                                                                                                                                                                                                                                                                                                                                                                                                                                                                                                                                                                                                                                                                                                                                                                                                                                                                                                                                                                                                                                                                                                                                                                                                                                                                                                                                                                                                                                                                                                                                                                                                                                                                                                                                                                                                                                                                                                                                                                                                                                                                                                                                                                                                                                                                                                                                                                                                                                                                                                                                                                                                                                                                                                                                                                                                                                                                                                    |
| MFs<br>FIIs Prov.<br>MFs Prov.<br>Commodities<br>Crude (US\$/bbl)<br>Gold (US\$/oz)<br>Copper (US\$/mt)<br>Aluminium (US\$/mt)<br>Zinc (US\$/mt)                                                                                                                                                                                                                                                                                                                                                                                                                                       | (1,156)<br>Last close<br>92.3<br>1,766<br>8,176<br>2,058                                                                                                         | 0.4<br>0.1<br>(1.2)<br>(2.4)                                                                                                                                                                     | (1,761)<br>% change<br>3 mth<br>16.5<br>11.4<br>11.7<br>12.8                                                                                          | YTD<br>(6.6)<br>12.9<br>7.7<br>3.2                                                                                                                                                                                                                                                                                                                                                                                                                                                                                                                                                                                                                                                                                                                                                                                                                                                                                                                                                                                                                                                                                                                                                                                                                                                                                                                                                                                                                                                                                                                                                                                                                                                                                                                                                                                                                                                                                                                                                                                                                                                                                                                                                                                                                                                                                                                                                                                                                                                                                                                                                                                                                                                                                                                                                                                                                                                                                                                                                                                                                                                                                                                                                            |
| MFs<br>FIIs Prov.<br>MFs Prov.<br>Commodities<br>Crude (US\$/bbl)<br>Gold (US\$/oz)<br>Copper (US\$/mt)<br>Aluminium (US\$/mt)<br>Zinc (US\$/mt)<br>Advance/Decline stocks<br>(Nos)                                                                                                                                                                                                                                                                                                                                                                                                    | (1,156)<br>Last close<br>92.3<br>1,766<br>8,176<br>2,058<br>2,073<br>A                                                                                           | 0.4<br>0.1<br>(1.2)<br>(2.4)<br>(0.7)<br>B                                                                                                                                                       | (1,761)<br>% change<br>3 mth<br>16.5<br>11.4<br>11.7<br>12.8<br>15.4<br>S                                                                             | YTD<br>(6.6)<br>12.9<br>7.7<br>3.2<br>13.4<br>Total                                                                                                                                                                                                                                                                                                                                                                                                                                                                                                                                                                                                                                                                                                                                                                                                                                                                                                                                                                                                                                                                                                                                                                                                                                                                                                                                                                                                                                                                                                                                                                                                                                                                                                                                                                                                                                                                                                                                                                                                                                                                                                                                                                                                                                                                                                                                                                                                                                                                                                                                                                                                                                                                                                                                                                                                                                                                                                                                                                                                                                                                                                                                           |
| MFs<br>FIIs Prov.<br>MFs Prov.<br>Commodities<br>Crude (US\$/bbl)<br>Gold (US\$/oz)<br>Copper (US\$/mt)<br>Aluminium (US\$/mt)<br>Zinc (US\$/mt)<br>Advance/Decline stocks<br>(Nos)<br>Adv                                                                                                                                                                                                                                                                                                                                                                                             | (1,156)<br>Last close<br>92.3<br>1,766<br>8,176<br>2,058<br>2,073<br><b>A</b><br>104                                                                             | 0.4<br>0.1<br>(1.2)<br>(2.4)<br>(0.7)<br>B<br>1,325                                                                                                                                              | (1,761)<br>% change<br>3 mth<br>16.5<br>11.4<br>11.7<br>12.8<br>15.4<br>S<br>264                                                                      | YTD<br>(6.6)<br>12.9<br>7.7<br>3.2<br>13.4<br>Total<br>1,694                                                                                                                                                                                                                                                                                                                                                                                                                                                                                                                                                                                                                                                                                                                                                                                                                                                                                                                                                                                                                                                                                                                                                                                                                                                                                                                                                                                                                                                                                                                                                                                                                                                                                                                                                                                                                                                                                                                                                                                                                                                                                                                                                                                                                                                                                                                                                                                                                                                                                                                                                                                                                                                                                                                                                                                                                                                                                                                                                                                                                                                                                                                                  |
| MFs<br>FIIs Prov.<br>MFs Prov.<br>Commodities<br>Crude (US\$/bbl)<br>Gold (US\$/oz)<br>Copper (US\$/mt)<br>Aluminium (US\$/mt)<br>Zinc (US\$/mt)<br>Advance/Decline stocks<br>(Nos)<br>Adv<br>Dec<br>Unch<br>A/D ratio (x)*                                                                                                                                                                                                                                                                                                                                                            | (1,156)<br>Last close<br>92.3<br>1,766<br>8,176<br>2,058<br>2,073<br><b>A</b><br>104<br>95                                                                       | 0.4<br>0.1<br>(1.2)<br>(2.4)<br>(0.7)<br><b>B</b><br>1,325<br>884                                                                                                                                | (1,761)<br>% change<br>3 mth<br>16.5<br>11.4<br>11.7<br>12.8<br>15.4<br>\$<br>\$<br>264<br>219                                                        | YTD<br>(6.6)<br>12.9<br>7.7<br>3.2<br>13.4<br>Total<br>1,694<br>1,198                                                                                                                                                                                                                                                                                                                                                                                                                                                                                                                                                                                                                                                                                                                                                                                                                                                                                                                                                                                                                                                                                                                                                                                                                                                                                                                                                                                                                                                                                                                                                                                                                                                                                                                                                                                                                                                                                                                                                                                                                                                                                                                                                                                                                                                                                                                                                                                                                                                                                                                                                                                                                                                                                                                                                                                                                                                                                                                                                                                                                                                                                                                         |
| MFs<br>FIIs Prov.<br>MFs Prov.<br>Commodities<br>Crude (US\$/bbl)<br>Gold (US\$/oz)<br>Copper (US\$/mt)<br>Aluminium (US\$/mt)<br>Zinc (US\$/mt)<br>Advance/Decline stocks<br>(Nos)<br>Adv<br>Dec<br>Unch                                                                                                                                                                                                                                                                                                                                                                              | (1,156)<br>Last close<br>92.3<br>1,766<br>8,176<br>2,058<br>2,073<br><b>A</b><br>104<br>95<br>1                                                                  | 0.4<br>0.1<br>(1.2)<br>(2.4)<br>(0.7)<br><b>B</b><br>1,325<br>884<br>89                                                                                                                          | (1,761)<br>% change<br>3 mth<br>16.5<br>11.4<br>11.7<br>12.8<br>15.4<br>5<br>264<br>219<br>38                                                         | YTD<br>(6.6)<br>12.9<br>7.7<br>3.2<br>13.4<br>Total<br>1,694<br>1,198<br>128                                                                                                                                                                                                                                                                                                                                                                                                                                                                                                                                                                                                                                                                                                                                                                                                                                                                                                                                                                                                                                                                                                                                                                                                                                                                                                                                                                                                                                                                                                                                                                                                                                                                                                                                                                                                                                                                                                                                                                                                                                                                                                                                                                                                                                                                                                                                                                                                                                                                                                                                                                                                                                                                                                                                                                                                                                                                                                                                                                                                                                                                                                                  |
| MFs         FIIs Prov.         MFs Prov.         Commodities         Crude (US\$/bbl)         Gold (US\$/oz)         Copper (US\$/mt)         Aluminium (US\$/mt)         Zinc (US\$/mt)         Advance/Decline stocks         (Nos)         Adv         Dec         Unch         A/D ratio (x)*         *A/D excluding Unch         Trade value                                                                                                                                                                                                                                      | (1,156)<br>Last close<br>92.3<br>1,766<br>8,176<br>2,058<br>2,073<br><b>A</b><br>104<br>95<br>1                                                                  | 0.4<br>0.1<br>(1.2)<br>(2.4)<br>(0.7)<br><b>B</b><br>1,325<br>884<br>89                                                                                                                          | (1,761)<br>% change<br>3 mth<br>16.5<br>11.4<br>11.7<br>12.8<br>15.4<br>5<br>264<br>219<br>38                                                         | YTD<br>(6.6)<br>12.9<br>7.7<br>3.2<br>13.4<br>Total<br>1,694<br>1,198<br>128<br>1.4                                                                                                                                                                                                                                                                                                                                                                                                                                                                                                                                                                                                                                                                                                                                                                                                                                                                                                                                                                                                                                                                                                                                                                                                                                                                                                                                                                                                                                                                                                                                                                                                                                                                                                                                                                                                                                                                                                                                                                                                                                                                                                                                                                                                                                                                                                                                                                                                                                                                                                                                                                                                                                                                                                                                                                                                                                                                                                                                                                                                                                                                                                           |
| MFs         FIIs Prov.         MFs Prov.         Commodities         Crude (US\$/bbl)         Gold (US\$/oz)         Copper (US\$/mt)         Aluminium (US\$/mt)         Zinc (US\$/mt)         Advance/Decline stocks         (Nos)         Adv         Dec         Unch         A/D ratio (x)*         *A/D excluding Unch         Trade value         (Rs cr)                                                                                                                                                                                                                      | (1,156)<br>Last close<br>92.3<br>1,766<br>8,176<br>2,058<br>2,073<br><b>A</b><br>104<br>95<br>1                                                                  | 0.4<br>0.1<br>(1.2)<br>(2.4)<br>(0.7)<br>B<br>1,325<br>884<br>89<br>1.5                                                                                                                          | (1,761)<br>% change<br>3 mth<br>16.5<br>11.4<br>11.7<br>12.8<br>15.4<br>5<br>264<br>219<br>38                                                         | YTD<br>(6.6)<br>12.9<br>7.7<br>3.2<br>13.4<br>Total<br>1,694<br>1,198<br>128<br>1.4<br>% chg                                                                                                                                                                                                                                                                                                                                                                                                                                                                                                                                                                                                                                                                                                                                                                                                                                                                                                                                                                                                                                                                                                                                                                                                                                                                                                                                                                                                                                                                                                                                                                                                                                                                                                                                                                                                                                                                                                                                                                                                                                                                                                                                                                                                                                                                                                                                                                                                                                                                                                                                                                                                                                                                                                                                                                                                                                                                                                                                                                                                                                                                                                  |
| MFs         FIIs Prov.         MFs Prov.         Commodities         Crude (US\$/bbl)         Gold (US\$/oz)         Copper (US\$/mt)         Aluminium (US\$/mt)         Zinc (US\$/mt)         Advance/Decline stocks         (Nos)         Adv         Dec         Unch         A/D ratio (x)*         *A/D excluding Unch         Trade value         (Rs cr)         Cash NSE                                                                                                                                                                                                     | (1,156)<br>Last close<br>92.3<br>1,766<br>8,176<br>2,058<br>2,073<br><b>A</b><br>104<br>95<br>1                                                                  | 0.4<br>0.1<br>(1.2)<br>(2.4)<br>(0.7)<br><b>B</b><br>1,325<br>884<br>89<br>1.5                                                                                                                   | (1,761)<br>% change<br>3 mth<br>16.5<br>11.4<br>11.7<br>12.8<br>15.4<br>5<br>264<br>219<br>38                                                         | YTD<br>(6.6)<br>12.9<br>7.7<br>3.2<br>13.4<br>Total<br>1,694<br>1,198<br>128<br>1.4<br>% chg<br>(15.7)                                                                                                                                                                                                                                                                                                                                                                                                                                                                                                                                                                                                                                                                                                                                                                                                                                                                                                                                                                                                                                                                                                                                                                                                                                                                                                                                                                                                                                                                                                                                                                                                                                                                                                                                                                                                                                                                                                                                                                                                                                                                                                                                                                                                                                                                                                                                                                                                                                                                                                                                                                                                                                                                                                                                                                                                                                                                                                                                                                                                                                                                                        |
| MFs         FIIs Prov.         MFs Prov.         Commodities         Crude (US\$/bbl)         Gold (US\$/oz)         Copper (US\$/mt)         Aluminium (US\$/mt)         Zinc (US\$/mt)         Advance/Decline stocks         (Nos)         Adv         Dec         Unch         A/D ratio (x)*         *A/D excluding Unch         Trade value         (Rs cr)         Cash NSE         Cash BSE                                                                                                                                                                                    | (1,156)<br>Last close<br>92.3<br>1,766<br>8,176<br>2,058<br>2,073<br><b>A</b><br>104<br>95<br>1                                                                  | 0.4<br>0.1<br>(1.2)<br>(2.4)<br>(0.7)<br><b>B</b><br>1,325<br>884<br>89<br>1.5<br>1.5<br>16,082<br>2,805                                                                                         | (1,761)<br>% change<br>3 mth<br>16.5<br>11.4<br>11.7<br>12.8<br>15.4<br>5<br>264<br>219<br>38                                                         | YTD<br>(6.6)<br>12.9<br>7.7<br>3.2<br>13.4<br>Total<br>1,694<br>1,198<br>128<br>1.4<br>% chg<br>(15.7)<br>(4.9)                                                                                                                                                                                                                                                                                                                                                                                                                                                                                                                                                                                                                                                                                                                                                                                                                                                                                                                                                                                                                                                                                                                                                                                                                                                                                                                                                                                                                                                                                                                                                                                                                                                                                                                                                                                                                                                                                                                                                                                                                                                                                                                                                                                                                                                                                                                                                                                                                                                                                                                                                                                                                                                                                                                                                                                                                                                                                                                                                                                                                                                                               |
| MFs         FIIs Prov.         MFs Prov.         Commodities         Crude (US\$/bbl)         Gold (US\$/oz)         Copper (US\$/mt)         Aluminium (US\$/mt)         Zinc (US\$/mt)         Advance/Decline stocks         (Nos)         Adv         Dec         Unch         A/D ratio (x)*         *A/D excluding Unch         Trade value         (Rs cr)         Cash NSE         Cash BSE         Total Cash                                                                                                                                                                 | (1,156)<br>Last close<br>92.3<br>1,766<br>8,176<br>2,058<br>2,073<br><b>A</b><br>104<br>95<br>1                                                                  | 0.4<br>0.1<br>(1.2)<br>(2.4)<br>0.7)<br><b>B</b><br>1,325<br>884<br>89<br>1.5<br>1.5<br>16,082<br>2,805<br>18,886                                                                                | (1,761)<br>% change<br>3 mth<br>16.5<br>11.4<br>11.7<br>12.8<br>15.4<br>5<br>264<br>219<br>38                                                         | YTD<br>(6.6)<br>12.9<br>7.7<br>3.2<br>13.4<br>Total<br>1,694<br>1,198<br>128<br>1.4<br>% chg<br>(15.7)                                                                                                                                                                                                                                                                                                                                                                                                                                                                                                                                                                                                                                                                                                                                                                                                                                                                                                                                                                                                                                                                                                                                                                                                                                                                                                                                                                                                                                                                                                                                                                                                                                                                                                                                                                                                                                                                                                                                                                                                                                                                                                                                                                                                                                                                                                                                                                                                                                                                                                                                                                                                                                                                                                                                                                                                                                                                                                                                                                                                                                                                                        |
| MFs         FIIs Prov.         MFs Prov.         Commodities         Crude (US\$/bbl)         Gold (US\$/oz)         Copper (US\$/mt)         Aluminium (US\$/mt)         Zinc (US\$/mt)         Advance/Decline stocks         (Nos)         Adv         Dec         Unch         A/D ratio (x)*         *A/D excluding Unch         Trade value         (Rs cr)         Cash NSE         Cash BSE         Total Cash         Delivery (%)                                                                                                                                            | (1,156)<br>Last close<br>92.3<br>1,766<br>8,176<br>2,058<br>2,073<br><b>A</b><br>104<br>95<br>1                                                                  | 0.4<br>0.1<br>(1.2)<br>(2.4)<br>(0.7)<br>1,325<br>884<br>89<br>1.5<br>16,082<br>2,805<br>18,886<br>42.8                                                                                          | (1,761)<br>% change<br>3 mth<br>16.5<br>11.4<br>11.7<br>12.8<br>15.4<br>5<br>264<br>219<br>38                                                         | YTD<br>(6.6)<br>12.9<br>7.7<br>3.2<br>13.4<br>Total<br>1,694<br>1,198<br>128<br>1.4<br>% chg<br>(15.7)<br>(19)<br>(14.3)                                                                                                                                                                                                                                                                                                                                                                                                                                                                                                                                                                                                                                                                                                                                                                                                                                                                                                                                                                                                                                                                                                                                                                                                                                                                                                                                                                                                                                                                                                                                                                                                                                                                                                                                                                                                                                                                                                                                                                                                                                                                                                                                                                                                                                                                                                                                                                                                                                                                                                                                                                                                                                                                                                                                                                                                                                                                                                                                                                                                                                                                      |
| MFs         FIIs Prov.         MFs Prov.         Commodities         Crude (US\$/bbl)         Gold (US\$/oz)         Copper (US\$/mt)         Aluminium (US\$/mt)         Zinc (US\$/mt)         Advance/Decline stocks         (Nos)         Adv         Dec         Unch         A/D ratio (x)*         *A/D excluding Unch         Trade value         (Rs cr)         Cash NSE         Cash BSE         Total Cash         Delivery (%)         Derivatives                                                                                                                        | (1,156)<br>Last close<br>92.3<br>1,766<br>8,176<br>2,058<br>2,073<br><b>A</b><br>104<br>95<br>1                                                                  | 0.4<br>0.1<br>(1.2)<br>(2.4)<br>0.7)<br><b>B</b><br>1,325<br>884<br>89<br>1.5<br>1.5<br>16,082<br>2,805<br>18,886                                                                                | (1,761)<br>% change<br>3 mth<br>16.5<br>11.4<br>11.7<br>12.8<br>15.4<br>\$<br>264<br>219<br>38<br>1.2                                                 | YTD<br>(6.6)<br>12.9<br>7.7<br>3.2<br>13.4<br>Total<br>1,694<br>1,198<br>128<br>1.4<br>% chg<br>(15.7)<br>(4.9)                                                                                                                                                                                                                                                                                                                                                                                                                                                                                                                                                                                                                                                                                                                                                                                                                                                                                                                                                                                                                                                                                                                                                                                                                                                                                                                                                                                                                                                                                                                                                                                                                                                                                                                                                                                                                                                                                                                                                                                                                                                                                                                                                                                                                                                                                                                                                                                                                                                                                                                                                                                                                                                                                                                                                                                                                                                                                                                                                                                                                                                                               |
| MFs         FIIs Prov.         MFs Prov.         Commodities         Crude (US\$/bbl)         Gold (US\$/oz)         Copper (US\$/mt)         Aluminium (US\$/mt)         Zinc (US\$/mt)         Advance/Decline stocks         (Nos)         Adv         Dec         Unch         A/D ratio (x)*         *A/D excluding Unch         Trade value         (Rs cr)         Cash NSE         Cash BSE         Total Cash         Delivery (%)                                                                                                                                            | (1,156)<br>Last close<br>92.3<br>1,766<br>8,176<br>2,058<br>2,073<br><b>A</b><br>104<br>95<br>1                                                                  | 0.4<br>0.1<br>(1.2)<br>(2.4)<br>(0.7)<br>1,325<br>884<br>89<br>1.5<br>16,082<br>2,805<br>18,886<br>42.8<br>171,549                                                                               | (1,761)<br>% change<br>3 mth<br>16.5<br>11.4<br>11.7<br>12.8<br>15.4<br>\$<br>\$<br>264<br>219<br>38                                                  | YTD<br>(6.6)<br>12.9<br>7.7<br>3.2<br>13.4<br>Total<br>1,694<br>1,198<br>128<br>1.4<br>% chg<br>(15.7)<br>(19)<br>(14.3)                                                                                                                                                                                                                                                                                                                                                                                                                                                                                                                                                                                                                                                                                                                                                                                                                                                                                                                                                                                                                                                                                                                                                                                                                                                                                                                                                                                                                                                                                                                                                                                                                                                                                                                                                                                                                                                                                                                                                                                                                                                                                                                                                                                                                                                                                                                                                                                                                                                                                                                                                                                                                                                                                                                                                                                                                                                                                                                                                                                                                                                                      |
| MFs         FIIs Prov.         MFs Prov.         Commodities         Crude (US\$/bbl)         Gold (US\$/oz)         Copper (US\$/mt)         Aluminium (US\$/mt)         Zinc (US\$/mt)         Advance/Decline stocks         (Nos)         Adv         Dec         Unch         A/D ratio (x)*         *A/D excluding Unch         Trade value         (Rs cr)         Cash NSE         Cash BSE         Total Cash         Delivery (%)         Derivatives                                                                                                                        | (1,156)<br>Last close<br>92.3<br>1,766<br>8,176<br>2,058<br>2,073<br><b>A</b><br>104<br>95<br>1<br>1.1                                                           | 0.4<br>0.1<br>(1.2)<br>(2.4)<br>(0.7)<br>1,325<br>884<br>89<br>1.5<br>16,082<br>2,805<br>18,886<br>42.8<br>171,549                                                                               | (1,761)<br>% change<br>3 mth<br>16.5<br>11.4<br>11.7<br>12.8<br>15.4<br>S<br>264<br>219<br>38<br>1.2<br>                                              | YTD<br>(6.6)<br>12.9<br>7.7<br>3.2<br>13.4<br>Total<br>1,694<br>1,198<br>128<br>1.4<br>(15.7)<br>(14.3)<br>-<br>(29.8)                                                                                                                                                                                                                                                                                                                                                                                                                                                                                                                                                                                                                                                                                                                                                                                                                                                                                                                                                                                                                                                                                                                                                                                                                                                                                                                                                                                                                                                                                                                                                                                                                                                                                                                                                                                                                                                                                                                                                                                                                                                                                                                                                                                                                                                                                                                                                                                                                                                                                                                                                                                                                                                                                                                                                                                                                                                                                                                                                                                                                                                                        |
| MFs         FIIs Prov.         MFs Prov.         Commodities         Crude (US\$/bbl)         Gold (US\$/oz)         Copper (US\$/mt)         Aluminium (US\$/mt)         Zinc (US\$/mt)         Advance/Decline stocks         (Nos)         Adv         Dec         Unch         A/D ratio (x)*         *A/D excluding Unch         Trade value         (Rs cr)         Cash NSE         Cash BSE         Total Cash         Delivery (%)         Derivatives         Currency                                                                                                       | (1,156)<br>Last close<br>92.3<br>1,766<br>8,176<br>2,058<br>2,073<br>A<br>104<br>95<br>1<br>1<br>1.1                                                             | 0.4<br>0.1<br>(1.2)<br>(2.4)<br>(0.7)<br>1,325<br>884<br>89<br>1.5<br>16,082<br>2,805<br>18,886<br>42.8<br>171,549                                                                               | (1,761)<br>% change<br>3 mth<br>16.5<br>11.4<br>11.7<br>12.8<br>15.4<br>S<br>264<br>219<br>38<br>1.2<br>% change<br>3 mth                             | YTD<br>(6.6)<br>12.9<br>7.7<br>3.2<br>13.4<br>Total<br>1,694<br>1,198<br>128<br>1.4<br>(15.7)<br>(14.3)<br>(14.3)<br>-<br>(29.8)<br>YTD                                                                                                                                                                                                                                                                                                                                                                                                                                                                                                                                                                                                                                                                                                                                                                                                                                                                                                                                                                                                                                                                                                                                                                                                                                                                                                                                                                                                                                                                                                                                                                                                                                                                                                                                                                                                                                                                                                                                                                                                                                                                                                                                                                                                                                                                                                                                                                                                                                                                                                                                                                                                                                                                                                                                                                                                                                                                                                                                                                                                                                                       |
| MFs         FIIs Prov.         MFs Prov.         Commodities         Crude (US\$/bbl)         Gold (US\$/oz)         Copper (US\$/mt)         Aluminium (US\$/mt)         Zinc (US\$/mt)         Advance/Decline stocks         (Nos)         Adv         Dec         Unch         A/D ratio (x)*         *A/D excluding Unch         Trade value         (Rs cr)         Cash NSE         Cash BSE         Total Cash         Delivery (%)         Derivatives         Currency         Rs/US\$                                                                                       | (1,156)<br>Last close<br>92.3<br>1,766<br>8,176<br>2,058<br>2,073<br>A<br>104<br>95<br>1<br>1<br>1.1<br>1.1                                                      | 0.4<br>0.1<br>(1.2)<br>(2.4)<br>(0.7)<br>1,325<br>884<br>89<br>1.5<br>16,082<br>2,805<br>18,886<br>42.8<br>171,549<br>1 day<br>0.0                                                               | (1,761)<br>% change<br>3 mth<br>16.5<br>11.4<br>11.7<br>12.8<br>15.4<br>S<br>264<br>219<br>38<br>1.2<br>% change<br>3 mth<br>6.6                      | YTD<br>(6.6)<br>12.9<br>7.7<br>3.2<br>13.4<br>Total<br>1,694<br>1,198<br>128<br>1.4<br>(15.7)<br>(14.3)<br>-<br>(29.8)<br>YTD<br>(0.8)                                                                                                                                                                                                                                                                                                                                                                                                                                                                                                                                                                                                                                                                                                                                                                                                                                                                                                                                                                                                                                                                                                                                                                                                                                                                                                                                                                                                                                                                                                                                                                                                                                                                                                                                                                                                                                                                                                                                                                                                                                                                                                                                                                                                                                                                                                                                                                                                                                                                                                                                                                                                                                                                                                                                                                                                                                                                                                                                                                                                                                                        |
| MFs         FIIs Prov.         MFs Prov.         Commodities         Crude (US\$/bbl)         Gold (US\$/oz)         Copper (US\$/mt)         Aluminium (US\$/mt)         Zinc (US\$/mt)         Advance/Decline stocks         (Nos)         Adv         Dec         Unch         A/D ratio (x)*         *A/D excluding Unch         Trade value         (Rs cr)         Cash NSE         Cash BSE         Total Cash         Delivery (%)         Derivatives         Currency         Rs/US\$         Rs/EUR                                                                        | (1,156)<br>Last close<br>92.3<br>1,766<br>8,176<br>2,058<br>2,073<br>A<br>104<br>95<br>1<br>1<br>1.1<br>1.1<br>Last close<br>53.48<br>69.05                      | 0.4<br>0.1<br>(1.2)<br>(2.4)<br>(0.7)<br><b>B</b><br>1,325<br>884<br>89<br>1.5<br>1.5<br>16,082<br>2,805<br>18,886<br>42.8<br>171,549<br><b>1 day</b><br>0.0<br>(0.4)                            | (1,761)<br>% change<br>3 mth<br>16.5<br>11.4<br>11.7<br>12.8<br>15.4<br>S<br>264<br>219<br>38<br>1.2<br>% change<br>3 mth<br>6.6<br>3.0               | YTD<br>(6.6)<br>12.9<br>7.7<br>3.2<br>13.4<br>Total<br>1,694<br>1,198<br>128<br>1.4<br>(15.7)<br>(14.3)<br>(14.3)<br>-<br>(29.8)<br>YTD<br>(0.8)<br>(0.4)                                                                                                                                                                                                                                                                                                                                                                                                                                                                                                                                                                                                                                                                                                                                                                                                                                                                                                                                                                                                                                                                                                                                                                                                                                                                                                                                                                                                                                                                                                                                                                                                                                                                                                                                                                                                                                                                                                                                                                                                                                                                                                                                                                                                                                                                                                                                                                                                                                                                                                                                                                                                                                                                                                                                                                                                                                                                                                                                                                                                                                     |
| MFs         FIIs Prov.         MFs Prov.         Commodities         Crude (US\$/bbl)         Gold (US\$/oz)         Copper (US\$/mt)         Aluminium (US\$/mt)         Zinc (US\$/mt)         Advance/Decline stocks         (Nos)         Adv         Dec         Unch         A/D ratio (x)*         *A/D excluding Unch         Trade value         (Rs cr)         Cash NSE         Cash BSE         Total Cash         Delivery (%)         Derivatives         Currency         Rs/US\$         Rs/EUR         US\$/GBP         US\$/EUR         Yen/US\$                     | (1,156)<br>Last close<br>92.3<br>1,766<br>8,176<br>2,058<br>2,073<br>A<br>104<br>955<br>1<br>1.1<br>1.1<br>Last close<br>53.48<br>69.05<br>1.62                  | 0.4<br>0.1<br>(1.2)<br>(2.4)<br>(0.7)<br><b>B</b><br>1,325<br>884<br>89<br>1.5<br>1.5<br>16,082<br>2,805<br>18,886<br>42.8<br>171,549<br><b>1 day</b><br>0.0<br>(0.4)<br>0.1                     | (1,761)<br>% change<br>3 mth<br>16.5<br>11.4<br>11.7<br>12.8<br>15.4<br>S<br>264<br>219<br>38<br>1.2<br>% change<br>3 mth<br>6.6<br>3.0<br>4.2        | YTD<br>(6.6)<br>12.9<br>7.7<br>3.2<br>13.4<br>Total<br>1,694<br>1,198<br>128<br>1.4<br>(15.7)<br>(14.3)<br>(14.3)<br>-<br>(29.8)<br>YTD<br>(0.8)<br>(0.4)<br>4.4                                                                                                                                                                                                                                                                                                                                                                                                                                                                                                                                                                                                                                                                                                                                                                                                                                                                                                                                                                                                                                                                                                                                                                                                                                                                                                                                                                                                                                                                                                                                                                                                                                                                                                                                                                                                                                                                                                                                                                                                                                                                                                                                                                                                                                                                                                                                                                                                                                                                                                                                                                                                                                                                                                                                                                                                                                                                                                                                                                                                                              |
| MFs         FIIs Prov.         MFs Prov.         Commodities         Crude (US\$/bbl)         Gold (US\$/oz)         Copper (US\$/mt)         Aluminium (US\$/mt)         Zinc (US\$/mt)         Advance/Decline stocks         (Nos)         Adv         Dec         Unch         A/D ratio (x)*         *A/D excluding Unch         Trade value         (Rs cr)         Cash NSE         Cash BSE         Total Cash         Delivery (%)         Derivatives         Currency         Rs/US\$         Rs/EUR         US\$/GBP         US\$/EUR                                      | (1,156)<br>Last close<br>92.3<br>1,766<br>8,176<br>2,058<br>2,073<br>A<br>104<br>955<br>1<br>1.1<br>1.1<br>Last close<br>53.48<br>69.05<br>1.62<br>1.29<br>77.85 | 0.4<br>0.1<br>(1.2)<br>(2.4)<br>(0.7)<br><b>B</b><br>1,325<br>884<br>89<br>1.5<br>16,082<br>2,805<br>18,886<br>42.8<br>171,549<br><b>1 day</b><br>0.0<br>(0.4)<br>0.1<br>0.1<br>0.1              | (1,761)<br>% change<br>3 mth<br>16.5<br>11.4<br>11.7<br>12.8<br>15.4<br>S<br>264<br>219<br>38<br>1.2<br>% change<br>3 mth<br>6.6<br>3.0<br>4.2<br>3.6 | YTD<br>(6.6)<br>12.9<br>7.7<br>3.2<br>13.4<br>Total<br>1,694<br>1,198<br>128<br>1.4<br>(15.7)<br>(4.9)<br>(14.3)<br>-<br>(29.8)<br>YTD<br>(0.8)<br>(0.4)<br>4.4<br>(0.1)<br>(1.2)                                                                                                                                                                                                                                                                                                                                                                                                                                                                                                                                                                                                                                                                                                                                                                                                                                                                                                                                                                                                                                                                                                                                                                                                                                                                                                                                                                                                                                                                                                                                                                                                                                                                                                                                                                                                                                                                                                                                                                                                                                                                                                                                                                                                                                                                                                                                                                                                                                                                                                                                                                                                                                                                                                                                                                                                                                                                                                                                                                                                             |
| MFs         FIIs Prov.         MFs Prov.         Commodities         Crude (US\$/bbl)         Gold (US\$/oz)         Copper (US\$/mt)         Aluminium (US\$/mt)         Zinc (US\$/mt)         Advance/Decline stocks         (Nos)         Adv         Dec         Unch         A/D ratio (x)*         *A/D excluding Unch         Trade value         (Rs cr)         Cash NSE         Cash BSE         Total Cash         Delivery (%)         Derivatives         Currency         Rs/US\$         Rs/EUR         US\$/GBP         US\$/EUR         Yen/US\$         Bond market | (1,156)<br>Last close<br>92.3<br>1,766<br>8,176<br>2,058<br>2,073<br>A<br>104<br>955<br>1<br>1.1<br>1.1<br>Last close<br>53.48<br>69.05<br>1.62<br>1.29<br>77.85 | 0.4<br>0.1<br>(1.2)<br>(2.4)<br>(0.7)<br>B<br>1,325<br>884<br>89<br>1.5<br>884<br>89<br>1.5<br>16,082<br>2,805<br>18,886<br>42.8<br>171,549<br>1 day<br>0.0<br>(0.4)<br>0.1<br>0.1<br>0.1<br>0.0 | (1,761)<br>% change<br>3 mth<br>16.5<br>11.4<br>11.7<br>12.8<br>15.4<br>S<br>264<br>219<br>38<br>1.2<br>% change<br>3 mth<br>6.6<br>3.0<br>4.2<br>3.6 | YTD<br>(6.6)<br>12.9<br>7.7<br>3.2<br>13.4<br>Total<br>1,694<br>1,198<br>128<br>1.4<br>(15.7)<br>(14.3)<br>(14.3)<br>(14.3)<br>(14.3)<br>(14.3)<br>(14.3)<br>(14.3)<br>(0.4)<br>(0.8)<br>(0.4)<br>(0.4)<br>(0.4)<br>(0.4)<br>(0.4)<br>(0.2)<br>(0.4)<br>(0.2)<br>(0.4)<br>(0.4)<br>(0.4)<br>(0.4)<br>(0.4)<br>(0.4)<br>(0.4)<br>(0.4)<br>(0.4)<br>(0.4)<br>(0.4)<br>(0.4)<br>(0.4)<br>(0.4)<br>(0.4)<br>(0.4)<br>(0.4)<br>(0.4)<br>(0.4)<br>(0.4)<br>(0.4)<br>(0.4)<br>(0.4)<br>(0.4)<br>(0.4)<br>(0.4)<br>(0.4)<br>(0.4)<br>(0.4)<br>(0.4)<br>(0.4)<br>(0.4)<br>(0.4)<br>(0.4)<br>(0.4)<br>(0.4)<br>(0.4)<br>(0.4)<br>(0.4)<br>(0.4)<br>(0.4)<br>(0.4)<br>(0.4)<br>(0.4)<br>(0.4)<br>(0.4)<br>(0.4)<br>(0.4)<br>(0.4)<br>(0.4)<br>(0.4)<br>(0.4)<br>(0.4)<br>(0.4)<br>(0.4)<br>(0.4)<br>(0.4)<br>(0.4)<br>(0.4)<br>(0.4)<br>(0.4)<br>(0.4)<br>(0.4)<br>(0.4)<br>(0.4)<br>(0.4)<br>(0.4)<br>(0.4)<br>(0.4)<br>(0.4)<br>(0.4)<br>(0.4)<br>(0.4)<br>(0.4)<br>(0.4)<br>(0.4)<br>(0.4)<br>(0.4)<br>(0.4)<br>(0.4)<br>(0.4)<br>(0.4)<br>(0.4)<br>(0.4)<br>(0.4)<br>(0.4)<br>(0.4)<br>(0.4)<br>(0.4)<br>(0.4)<br>(0.4)<br>(0.4)<br>(0.4)<br>(0.4)<br>(0.4)<br>(0.4)<br>(0.4)<br>(0.4)<br>(0.4)<br>(0.4)<br>(0.4)<br>(0.4)<br>(0.4)<br>(0.4)<br>(0.4)<br>(0.4)<br>(0.4)<br>(0.4)<br>(0.4)<br>(0.4)<br>(0.4)<br>(0.4)<br>(0.4)<br>(0.4)<br>(0.4)<br>(0.4)<br>(0.4)<br>(0.4)<br>(0.4)<br>(0.4)<br>(0.4)<br>(0.4)<br>(0.4)<br>(0.4)<br>(0.4)<br>(0.4)<br>(0.4)<br>(0.4)<br>(0.4)<br>(0.4)<br>(0.4)<br>(0.4)<br>(0.4)<br>(0.4)<br>(0.4)<br>(0.4)<br>(0.4)<br>(0.4)<br>(0.4)<br>(0.4)<br>(0.4)<br>(0.4)<br>(0.4)<br>(0.4)<br>(0.4)<br>(0.4)<br>(0.4)<br>(0.4)<br>(0.4)<br>(0.4)<br>(0.4)<br>(0.4)<br>(0.4)<br>(0.4)<br>(0.4)<br>(0.4)<br>(0.4)<br>(0.4)<br>(0.4)<br>(0.4)<br>(0.4)<br>(0.4)<br>(0.4)<br>(0.4)<br>(0.4)<br>(0.4)<br>(0.4)<br>(0.4)<br>(0.4)<br>(0.4)<br>(0.4)<br>(0.4)<br>(0.4)<br>(0.4)<br>(0.4)<br>(0.4)<br>(0.4)<br>(0.4)<br>(0.4)<br>(0.4)<br>(0.4)<br>(0.4)<br>(0.4)<br>(0.4)<br>(0.4)<br>(0.4)<br>(0.4)<br>(0.4)<br>(0.4)<br>(0.4)<br>(0.4)<br>(0.4)<br>(0.4)<br>(0.4)<br>(0.4)<br>(0.4)<br>(0.4)<br>(0.4)<br>(0.4)<br>(0.4)<br>(0.4)<br>(0.4)<br>(0.4)<br>(0.4)<br>(0.4)<br>(0.4)<br>(0.4)<br>(0.4)<br>(0.4)<br>(0.4)<br>(0.4)<br>(0.4)<br>(0.4)<br>(0.4)<br>(0.4)<br>(0.4)<br>(0.4)<br>(0.4)<br>(0.4)<br>(0.4)<br>(0.4)<br>(0.4)<br>(0.4)<br>(0.4)<br>(0.4)<br>(0.4)<br>(0.4)<br>(0.4)<br>(0.4)<br>(0.4)<br>(0.4)<br>(0.4)<br>(0.4)<br>(0.4)<br>(0.4)<br>(0.4)<br>(0.4)<br>(0.4)<br>(0.4)<br>(0.4)<br>(0.4)<br>(0.4)<br>(0.4)<br>(0.4)<br>(0.4)<br>(0.4)<br>(0.4)<br>(0.4)<br>(0.4)<br>(0.4)<br>(0.4)<br>(0.4)<br>(0.4)<br>(0.4)<br>(0.4)<br>(0.4)<br>(0.4)<br>(0.4)<br>(0.4)<br>(0.4)<br>(0.4)<br>(0.4)<br>(0.4)<br>(0.4)<br>(0.4)<br>(0.4)<br>(0.4)<br>(0.4)<br>(0.4)<br>(0.4)<br>(0.4)<br>(0.4)<br>(0.4)<br>(0.4)<br>(0.4)<br>(0.4)<br>(0.4)<br>(0.4)<br>(0.4)<br>(0.4)<br>(0.4)<br>(0.4)<br>(0.4)<br>(0.4)<br>(0.4)<br>(0.4)<br>(0.4)<br>(0.4)<br>(0.4)<br>(0.4)<br>(0.4)<br>(0.4)<br>(0.4)<br>(0.4)<br>(0.4)<br>(0.4)<br>(0.4)<br>(0.4)<br>(0.4)<br>(0.4)<br>(0.4)<br>(0.4)<br>(0.4)<br>(0.4)<br>(0.4)<br>(0.4)<br>(0.4)<br>(0.4)<br>(0.4)<br>(0.4)<br>(0.4)<br>(0.4)<br>(0.4 |
| MFs         FIIs Prov.         MFs Prov.         Commodities         Crude (US\$/bbl)         Gold (US\$/oz)         Copper (US\$/mt)         Aluminium (US\$/mt)         Zinc (US\$/mt)         Advance/Decline stocks         (Nos)         Adv         Dec         Unch         A/D ratio (x)*         *A/D excluding Unch         Trade value         (Rs cr)         Cash NSE         Cash BSE         Total Cash         Delivery (%)         Derivatives         Currency         Rs/US\$         Rs/EUR         US\$/GBP         US\$/EUR         Yen/US\$                     | (1,156)<br>Last close<br>92.3<br>1,766<br>8,176<br>2,058<br>2,073<br>A<br>104<br>955<br>1<br>1.1<br>1.1<br>Last close<br>53.48<br>69.05<br>1.62<br>1.29<br>77.85 | 0.4<br>0.1<br>(1.2)<br>(2.4)<br>(0.7)<br><b>B</b><br>1,325<br>884<br>89<br>1.5<br>16,082<br>2,805<br>18,886<br>42.8<br>171,549<br><b>1 day</b><br>0.0<br>(0.4)<br>0.1<br>0.1<br>0.1              | (1,761)<br>% change<br>3 mth<br>16.5<br>11.4<br>11.7<br>12.8<br>15.4<br>S<br>264<br>219<br>38<br>1.2<br>% change<br>3 mth<br>6.6<br>3.0<br>4.2<br>3.6 | YTD<br>(6.6)<br>12.9<br>7.7<br>3.2<br>13.4<br>Total<br>1,694<br>1,198<br>128<br>1.4<br>(15.7)<br>(4.9)<br>(14.3)<br>-<br>(29.8)<br>YTD<br>(0.8)<br>(0.4)<br>4.4<br>(0.1)<br>(1.2)                                                                                                                                                                                                                                                                                                                                                                                                                                                                                                                                                                                                                                                                                                                                                                                                                                                                                                                                                                                                                                                                                                                                                                                                                                                                                                                                                                                                                                                                                                                                                                                                                                                                                                                                                                                                                                                                                                                                                                                                                                                                                                                                                                                                                                                                                                                                                                                                                                                                                                                                                                                                                                                                                                                                                                                                                                                                                                                                                                                                             |