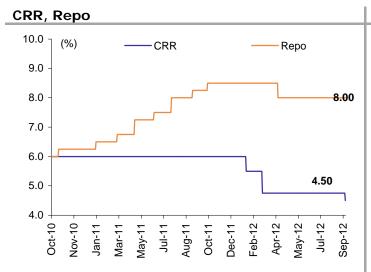

eddy's    | Pharmaceuticals | Overweight   | 1,666    | 282.8         |
| Bharti Airtel | Telecom         | Equalweight  | 279      | 1,059.5       |

Source: India Infoline Research

\* Relative to Nifty composition

# **Best Mid-cap Buys**

| Stock         | Sector          | CMP (Rs) | M-Cap (Rs bn) |
|---------------|-----------------|----------|---------------|
| Federal Bank  | Banking         | 440      | 75.2          |
| India Cements | Cement          | 87       | 26.6          |
| GSK Consumer  | FMCG            | 2,958    | 124.4         |
| GSPL          | Oil & Gas       | 78       | 43.8          |
| IPCA Labs     | Pharmaceuticals | 429      | 54.1          |
|               |                 |          |               |

Source: India Infoline Research







M3 growth





# IIP and Six key infra industry growth









Current account deficit (Quarterly)













| Monday<br>September 03<br>Jul India exports<br>yoy%<br>-14.8% vs -5.4%<br>Jul India imports<br>yoy%<br>-7.6% vs -13.5% | Tuesday<br>September 04                                 | Wednesday<br>September 05                            | Thursday<br>September 06 | Friday<br>September 07                               | Saturday<br>September 08 |
|------------------------------------------------------------------------------------------------------------------------|---------------------------------------------------------|------------------------------------------------------|--------------------------|------------------------------------------------------|--------------------------|
| Septembe