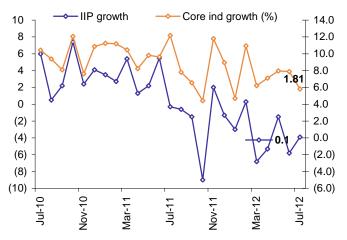

| 1,666    | 282.8         |
| Bharti Airtel | Telecom         | Equalweight  | 279      | 1,059.5       |

Source: India Infoline Research

\* Relative to Nifty composition

# **Best Mid-cap Buys**

| Stock         | Sector          | CMP (Rs) | M-Cap (Rs bn) |
|---------------|-----------------|----------|---------------|
| Federal Bank  | Banking         | 440      | 75.2          |
| India Cements | Cement          | 87       | 26.6          |
| GSK Consumer  | FMCG            | 2,958    | 124.4         |
| GSPL          | Oil & Gas       | 78       | 43.8          |
| IPCA Labs     | Pharmaceuticals | 429      | 54.1          |
|               |                 |          |               |

Source: India Infoline Research







M3 growth





# IIP and Six key infra industry growth









Current account deficit (Quarterly)













| Monday<br>September 03<br>Jul India exports<br>yoy%<br>-14.8% vs -5.4%<br>Jul India imports<br>yoy%<br>-7.6% vs -13.5% | Tuesday<br>September 04                                 | Wednesday<br>September 05                            | Thursday<br>September 06 | Friday<br>September 07                               | Saturday<br>September 08 |
|------------------------------------------------------------------------------------------------------------------------|---------------------------------------------------------|------------------------------------------------------|--------------------------|------------------------------------------------------|--------------------------|
| September 10