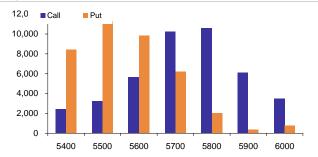

September 25, 2012

| Indian market                                                                                                                                                                                                                                                                                                                                                                                                                                                                                                                                                                          |                                                                                                                                                                  |                                                                                                                                                                                                  | % change                                                                                                                                              |                                                                                                                                                                                                                                                                                                                                                                                                                                                                                                                                                                                                                                                                                                                                                                                                                                                                                                                                                                                                                                                                                                                                                                                                                                                                                                                                                                                                                                                                                                                                                                                                                                                                                                                                                                                                                                                                                                                                                                                                                                                                                                                                                                                                                                                                                                                                                                                                                                                                                                                                                                                                                                                                                                                                                                                                                                                                                                                                                                                                                                                                                                                                                                                               |
|----------------------------------------------------------------------------------------------------------------------------------------------------------------------------------------------------------------------------------------------------------------------------------------------------------------------------------------------------------------------------------------------------------------------------------------------------------------------------------------------------------------------------------------------------------------------------------------|------------------------------------------------------------------------------------------------------------------------------------------------------------------|--------------------------------------------------------------------------------------------------------------------------------------------------------------------------------------------------|-------------------------------------------------------------------------------------------------------------------------------------------------------|-----------------------------------------------------------------------------------------------------------------------------------------------------------------------------------------------------------------------------------------------------------------------------------------------------------------------------------------------------------------------------------------------------------------------------------------------------------------------------------------------------------------------------------------------------------------------------------------------------------------------------------------------------------------------------------------------------------------------------------------------------------------------------------------------------------------------------------------------------------------------------------------------------------------------------------------------------------------------------------------------------------------------------------------------------------------------------------------------------------------------------------------------------------------------------------------------------------------------------------------------------------------------------------------------------------------------------------------------------------------------------------------------------------------------------------------------------------------------------------------------------------------------------------------------------------------------------------------------------------------------------------------------------------------------------------------------------------------------------------------------------------------------------------------------------------------------------------------------------------------------------------------------------------------------------------------------------------------------------------------------------------------------------------------------------------------------------------------------------------------------------------------------------------------------------------------------------------------------------------------------------------------------------------------------------------------------------------------------------------------------------------------------------------------------------------------------------------------------------------------------------------------------------------------------------------------------------------------------------------------------------------------------------------------------------------------------------------------------------------------------------------------------------------------------------------------------------------------------------------------------------------------------------------------------------------------------------------------------------------------------------------------------------------------------------------------------------------------------------------------------------------------------------------------------------------------------|
|                                                                                                                                                                                                                                                                                                                                                                                                                                                                                                                                                                                        | Last close                                                                                                                                                       | 1 day                                                                                                                                                                                            | 3 mth                                                                                                                                                 | YTD                                                                                                                                                                                                                                                                                                                                                                                                                                                                                                                                                                                                                                                                                                                                                                                                                                                                                                                                                                                                                                                                                                                                                                                                                                                                                                                                                                                                                                                                                                                                                                                                                                                                                                                                                                                                                                                                                                                                                                                                                                                                                                                                                                                                                                                                                                                                                                                                                                                                                                                                                                                                                                                                                                                                                                                                                                                                                                                                                                                                                                                                                                                                                                                           |
| Sensex                                                                                                                                                                                                                                                                                                                                                                                                                                                                                                                                                                                 | 18,673                                                                                                                                                           | (0.4)                                                                                                                                                                                            | 10.6                                                                                                                                                  | 20.8                                                                                                                                                                                                                                                                                                                                                                                                                                                                                                                                                                                                                                                                                                                                                                                                                                                                                                                                                                                                                                                                                                                                                                                                                                                                                                                                                                                                                                                                                                                                                                                                                                                                                                                                                                                                                                                                                                                                                                                                                                                                                                                                                                                                                                                                                                                                                                                                                                                                                                                                                                                                                                                                                                                                                                                                                                                                                                                                                                                                                                                                                                                                                                                          |
| Nifty                                                                                                                                                                                                                                                                                                                                                                                                                                                                                                                                                                                  | 5,670                                                                                                                                                            | (0.4)                                                                                                                                                                                            | 10.9                                                                                                                                                  | 22.6                                                                                                                                                                                                                                                                                                                                                                                                                                                                                                                                                                                                                                                                                                                                                                                                                                                                                                                                                                                                                                                                                                                                                                                                                                                                                                                                                                                                                                                                                                                                                                                                                                                                                                                                                                                                                                                                                                                                                                                                                                                                                                                                                                                                                                                                                                                                                                                                                                                                                                                                                                                                                                                                                                                                                                                                                                                                                                                                                                                                                                                                                                                                                                                          |
| BSE 100                                                                                                                                                                                                                                                                                                                                                                                                                                                                                                                                                                                | 2,283                                                                                                                                                            | (0.2)                                                                                                                                                                                            | 10.2                                                                                                                                                  | 23.4                                                                                                                                                                                                                                                                                                                                                                                                                                                                                                                                                                                                                                                                                                                                                                                                                                                                                                                                                                                                                                                                                                                                                                                                                                                                                                                                                                                                                                                                                                                                                                                                                                                                                                                                                                                                                                                                                                                                                                                                                                                                                                                                                                                                                                                                                                                                                                                                                                                                                                                                                                                                                                                                                                                                                                                                                                                                                                                                                                                                                                                                                                                                                                                          |
| BSE 200                                                                                                                                                                                                                                                                                                                                                                                                                                                                                                                                                                                | 7,124                                                                                                                                                            | (0.1)                                                                                                                                                                                            | 9.9                                                                                                                                                   | 23.3                                                                                                                                                                                                                                                                                                                                                                                                                                                                                                                                                                                                                                                                                                                                                                                                                                                                                                                                                                                                                                                                                                                                                                                                                                                                                                                                                                                                                                                                                                                                                                                                                                                                                                                                                                                                                                                                                                                                                                                                                                                                                                                                                                                                                                                                                                                                                                                                                                                                                                                                                                                                                                                                                                                                                                                                                                                                                                                                                                                                                                                                                                                                                                                          |
| CNX Midcap                                                                                                                                                                                                                                                                                                                                                                                                                                                                                                                                                                             | 7,664                                                                                                                                                            | 2.0                                                                                                                                                                                              | 7.7                                                                                                                                                   | 25.4                                                                                                                                                                                                                                                                                                                                                                                                                                                                                                                                                                                                                                                                                                                                                                                                                                                                                                                                                                                                                                                                                                                                                                                                                                                                                                                                                                                                                                                                                                                                                                                                                                                                                                                                                                                                                                                                                                                                                                                                                                                                                                                                                                                                                                                                                                                                                                                                                                                                                                                                                                                                                                                                                                                                                                                                                                                                                                                                                                                                                                                                                                                                                                                          |
| BSE Smallcap<br>Developed market                                                                                                                                                                                                                                                                                                                                                                                                                                                                                                                                                       | 6,867                                                                                                                                                            | 0.8                                                                                                                                                                                              | 6.9<br>% change                                                                                                                                       | 23.7                                                                                                                                                                                                                                                                                                                                                                                                                                                                                                                                                                                                                                                                                                                                                                                                                                                                                                                                                                                                                                                                                                                                                                                                                                                                                                                                                                                                                                                                                                                                                                                                                                                                                                                                                                                                                                                                                                                                                                                                                                                                                                                                                                                                                                                                                                                                                                                                                                                                                                                                                                                                                                                                                                                                                                                                                                                                                                                                                                                                                                                                                                                                                                                          |
|                                                                                                                                                                                                                                                                                                                                                                                                                                                                                                                                                                                        | Last close                                                                                                                                                       | 1 day                                                                                                                                                                                            | 3 mth                                                                                                                                                 | YTD                                                                                                                                                                                                                                                                                                                                                                                                                                                                                                                                                                                                                                                                                                                                                                                                                                                                                                                                                                                                                                                                                                                                                                                                                                                                                                                                                                                                                                                                                                                                                                                                                                                                                                                                                                                                                                                                                                                                                                                                                                                                                                                                                                                                                                                                                                                                                                                                                                                                                                                                                                                                                                                                                                                                                                                                                                                                                                                                                                                                                                                                                                                                                                                           |
| Dow Jones                                                                                                                                                                                                                                                                                                                                                                                                                                                                                                                                                                              | 13,559                                                                                                                                                           | (0.2)                                                                                                                                                                                            | 8.4                                                                                                                                                   | 11.0                                                                                                                                                                                                                                                                                                                                                                                                                                                                                                                                                                                                                                                                                                                                                                                                                                                                                                                                                                                                                                                                                                                                                                                                                                                                                                                                                                                                                                                                                                                                                                                                                                                                                                                                                                                                                                                                                                                                                                                                                                                                                                                                                                                                                                                                                                                                                                                                                                                                                                                                                                                                                                                                                                                                                                                                                                                                                                                                                                                                                                                                                                                                                                                          |
| Nasdaq                                                                                                                                                                                                                                                                                                                                                                                                                                                                                                                                                                                 | 3,161                                                                                                                                                            | (0.6)                                                                                                                                                                                            | 11.4                                                                                                                                                  | 21.3                                                                                                                                                                                                                                                                                                                                                                                                                                                                                                                                                                                                                                                                                                                                                                                                                                                                                                                                                                                                                                                                                                                                                                                                                                                                                                                                                                                                                                                                                                                                                                                                                                                                                                                                                                                                                                                                                                                                                                                                                                                                                                                                                                                                                                                                                                                                                                                                                                                                                                                                                                                                                                                                                                                                                                                                                                                                                                                                                                                                                                                                                                                                                                                          |
| S&P 500                                                                                                                                                                                                                                                                                                                                                                                                                                                                                                                                                                                | 1,457                                                                                                                                                            | (0.2)                                                                                                                                                                                            | 10.9                                                                                                                                                  | 15.8                                                                                                                                                                                                                                                                                                                                                                                                                                                                                                                                                                                                                                                                                                                                                                                                                                                                                                                                                                                                                                                                                                                                                                                                                                                                                                                                                                                                                                                                                                                                                                                                                                                                                                                                                                                                                                                                                                                                                                                                                                                                                                                                                                                                                                                                                                                                                                                                                                                                                                                                                                                                                                                                                                                                                                                                                                                                                                                                                                                                                                                                                                                                                                                          |
| FTSE                                                                                                                                                                                                                                                                                                                                                                                                                                                                                                                                                                                   | 5,839                                                                                                                                                            | (0.2)                                                                                                                                                                                            | 7.1                                                                                                                                                   | 4.8                                                                                                                                                                                                                                                                                                                                                                                                                                                                                                                                                                                                                                                                                                                                                                                                                                                                                                                                                                                                                                                                                                                                                                                                                                                                                                                                                                                                                                                                                                                                                                                                                                                                                                                                                                                                                                                                                                                                                                                                                                                                                                                                                                                                                                                                                                                                                                                                                                                                                                                                                                                                                                                                                                                                                                                                                                                                                                                                                                                                                                                                                                                                                                                           |
| CAC                                                                                                                                                                                                                                                                                                                                                                                                                                                                                                                                                                                    | 3,497                                                                                                                                                            | (0.9)                                                                                                                                                                                            | 15.7                                                                                                                                                  | 10.7                                                                                                                                                                                                                                                                                                                                                                                                                                                                                                                                                                                                                                                                                                                                                                                                                                                                                                                                                                                                                                                                                                                                                                                                                                                                                                                                                                                                                                                                                                                                                                                                                                                                                                                                                                                                                                                                                                                                                                                                                                                                                                                                                                                                                                                                                                                                                                                                                                                                                                                                                                                                                                                                                                                                                                                                                                                                                                                                                                                                                                                                                                                                                                                          |
| DAX                                                                                                                                                                                                                                                                                                                                                                                                                                                                                                                                                                                    | 7,413                                                                                                                                                            | (0.5)                                                                                                                                                                                            | 20.9                                                                                                                                                  | 25.7                                                                                                                                                                                                                                                                                                                                                                                                                                                                                                                                                                                                                                                                                                                                                                                                                                                                                                                                                                                                                                                                                                                                                                                                                                                                                                                                                                                                                                                                                                                                                                                                                                                                                                                                                                                                                                                                                                                                                                                                                                                                                                                                                                                                                                                                                                                                                                                                                                                                                                                                                                                                                                                                                                                                                                                                                                                                                                                                                                                                                                                                                                                                                                                          |
| Hang Seng*                                                                                                                                                                                                                                                                                                                                                                                                                                                                                                                                                                             | 20,697                                                                                                                                                           | 0.0                                                                                                                                                                                              | 9.5                                                                                                                                                   | 12.3                                                                                                                                                                                                                                                                                                                                                                                                                                                                                                                                                                                                                                                                                                                                                                                                                                                                                                                                                                                                                                                                                                                                                                                                                                                                                                                                                                                                                                                                                                                                                                                                                                                                                                                                                                                                                                                                                                                                                                                                                                                                                                                                                                                                                                                                                                                                                                                                                                                                                                                                                                                                                                                                                                                                                                                                                                                                                                                                                                                                                                                                                                                                                                                          |
| Nikkei*                                                                                                                                                                                                                                                                                                                                                                                                                                                                                                                                                                                | 9,092                                                                                                                                                            | 0.3                                                                                                                                                                                              | 4.1                                                                                                                                                   | 7.5                                                                                                                                                                                                                                                                                                                                                                                                                                                                                                                                                                                                                                                                                                                                                                                                                                                                                                                                                                                                                                                                                                                                                                                                                                                                                                                                                                                                                                                                                                                                                                                                                                                                                                                                                                                                                                                                                                                                                                                                                                                                                                                                                                                                                                                                                                                                                                                                                                                                                                                                                                                                                                                                                                                                                                                                                                                                                                                                                                                                                                                                                                                                                                                           |
| S&P/ASX200*<br>* Markets are open                                                                                                                                                                                                                                                                                                                                                                                                                                                                                                                                                      | 4,377                                                                                                                                                            | (0.2)                                                                                                                                                                                            | 8.7                                                                                                                                                   | 7.9                                                                                                                                                                                                                                                                                                                                                                                                                                                                                                                                                                                                                                                                                                                                                                                                                                                                                                                                                                                                                                                                                                                                                                                                                                                                                                                                                                                                                                                                                                                                                                                                                                                                                                                                                                                                                                                                                                                                                                                                                                                                                                                                                                                                                                                                                                                                                                                                                                                                                                                                                                                                                                                                                                                                                                                                                                                                                                                                                                                                                                                                                                                                                                                           |
| Emerging market                                                                                                                                                                                                                                                                                                                                                                                                                                                                                                                                                                        |                                                                                                                                                                  |                                                                                                                                                                                                  | % change                                                                                                                                              |                                                                                                                                                                                                                                                                                                                                                                                                                                                                                                                                                                                                                                                                                                                                                                                                                                                                                                                                                                                                                                                                                                                                                                                                                                                                                                                                                                                                                                                                                                                                                                                                                                                                                                                                                                                                                                                                                                                                                                                                                                                                                                                                                                                                                                                                                                                                                                                                                                                                                                                                                                                                                                                                                                                                                                                                                                                                                                                                                                                                                                                                                                                                                                                               |
|                                                                                                                                                                                                                                                                                                                                                                                                                                                                                                                                                                                        | Last close                                                                                                                                                       | 1 day                                                                                                                                                                                            | 3 mth                                                                                                                                                 | YTD                                                                                                                                                                                                                                                                                                                                                                                                                                                                                                                                                                                                                                                                                                                                                                                                                                                                                                                                                                                                                                                                                                                                                                                                                                                                                                                                                                                                                                                                                                                                                                                                                                                                                                                                                                                                                                                                                                                                                                                                                                                                                                                                                                                                                                                                                                                                                                                                                                                                                                                                                                                                                                                                                                                                                                                                                                                                                                                                                                                                                                                                                                                                                                                           |
| Shanghai Comp                                                                                                                                                                                                                                                                                                                                                                                                                                                                                                                                                                          | 2,034                                                                                                                                                            | 0.0                                                                                                                                                                                              | (8.6)                                                                                                                                                 | (7.5)                                                                                                                                                                                                                                                                                                                                                                                                                                                                                                                                                                                                                                                                                                                                                                                                                                                                                                                                                                                                                                                                                                                                                                                                                                                                                                                                                                                                                                                                                                                                                                                                                                                                                                                                                                                                                                                                                                                                                                                                                                                                                                                                                                                                                                                                                                                                                                                                                                                                                                                                                                                                                                                                                                                                                                                                                                                                                                                                                                                                                                                                                                                                                                                         |
| Brazil Bovespa                                                                                                                                                                                                                                                                                                                                                                                                                                                                                                                                                                         | 61,910                                                                                                                                                           | 1.0                                                                                                                                                                                              | 15.1                                                                                                                                                  | 9.1                                                                                                                                                                                                                                                                                                                                                                                                                                                                                                                                                                                                                                                                                                                                                                                                                                                                                                                                                                                                                                                                                                                                                                                                                                                                                                                                                                                                                                                                                                                                                                                                                                                                                                                                                                                                                                                                                                                                                                                                                                                                                                                                                                                                                                                                                                                                                                                                                                                                                                                                                                                                                                                                                                                                                                                                                                                                                                                                                                                                                                                                                                                                                                                           |
| Mexico Bolsa                                                                                                                                                                                                                                                                                                                                                                                                                                                                                                                                                                           | 40,561                                                                                                                                                           | 0.6                                                                                                                                                                                              | 3.6                                                                                                                                                   | 9.4                                                                                                                                                                                                                                                                                                                                                                                                                                                                                                                                                                                                                                                                                                                                                                                                                                                                                                                                                                                                                                                                                                                                                                                                                                                                                                                                                                                                                                                                                                                                                                                                                                                                                                                                                                                                                                                                                                                                                                                                                                                                                                                                                                                                                                                                                                                                                                                                                                                                                                                                                                                                                                                                                                                                                                                                                                                                                                                                                                                                                                                                                                                                                                                           |
| Kospi*                                                                                                                                                                                                                                                                                                                                                                                                                                                                                                                                                                                 | 1,998                                                                                                                                                            | (0.3)                                                                                                                                                                                            | 9.4                                                                                                                                                   | 9.4                                                                                                                                                                                                                                                                                                                                                                                                                                                                                                                                                                                                                                                                                                                                                                                                                                                                                                                                                                                                                                                                                                                                                                                                                                                                                                                                                                                                                                                                                                                                                                                                                                                                                                                                                                                                                                                                                                                                                                                                                                                                                                                                                                                                                                                                                                                                                                                                                                                                                                                                                                                                                                                                                                                                                                                                                                                                                                                                                                                                                                                                                                                                                                                           |
| Micex                                                                                                                                                                                                                                                                                                                                                                                                                                                                                                                                                                                  | 1,490                                                                                                                                                            | (0.4)                                                                                                                                                                                            | 12.0                                                                                                                                                  | 6.3                                                                                                                                                                                                                                                                                                                                                                                                                                                                                                                                                                                                                                                                                                                                                                                                                                                                                                                                                                                                                                                                                                                                                                                                                                                                                                                                                                                                                                                                                                                                                                                                                                                                                                                                                                                                                                                                                                                                                                                                                                                                                                                                                                                                                                                                                                                                                                                                                                                                                                                                                                                                                                                                                                                                                                                                                                                                                                                                                                                                                                                                                                                                                                                           |
| Taiwan*                                                                                                                                                                                                                                                                                                                                                                                                                                                                                                                                                                                | 7,761                                                                                                                                                            | (0.1)                                                                                                                                                                                            | 8.3                                                                                                                                                   | 9.7                                                                                                                                                                                                                                                                                                                                                                                                                                                                                                                                                                                                                                                                                                                                                                                                                                                                                                                                                                                                                                                                                                                                                                                                                                                                                                                                                                                                                                                                                                                                                                                                                                                                                                                                                                                                                                                                                                                                                                                                                                                                                                                                                                                                                                                                                                                                                                                                                                                                                                                                                                                                                                                                                                                                                                                                                                                                                                                                                                                                                                                                                                                                                                                           |
| Straits* * Markets are open                                                                                                                                                                                                                                                                                                                                                                                                                                                                                                                                                            | 3,074                                                                                                                                                            | 0.2                                                                                                                                                                                              | 9.2                                                                                                                                                   | 16.2                                                                                                                                                                                                                                                                                                                                                                                                                                                                                                                                                                                                                                                                                                                                                                                                                                                                                                                                                                                                                                                                                                                                                                                                                                                                                                                                                                                                                                                                                                                                                                                                                                                                                                                                                                                                                                                                                                                                                                                                                                                                                                                                                                                                                                                                                                                                                                                                                                                                                                                                                                                                                                                                                                                                                                                                                                                                                                                                                                                                                                                                                                                                                                                          |
|                                                                                                                                                                                                                                                                                                                                                                                                                                                                                                                                                                                        |                                                                                                                                                                  |                                                                                                                                                                                                  |                                                                                                                                                       |                                                                                                                                                                                                                                                                                                                                                                                                                                                                                                                                                                                                                                                                                                                                                                                                                                                                                                                                                                                                                                                                                                                                                                                                                                                                                                                                                                                                                                                                                                                                                                                                                                                                                                                                                                                                                                                                                                                                                                                                                                                                                                                                                                                                                                                                                                                                                                                                                                                                                                                                                                                                                                                                                                                                                                                                                                                                                                                                                                                                                                                                                                                                                                                               |
| Institutional activity                                                                                                                                                                                                                                                                                                                                                                                                                                                                                                                                                                 | Cash                                                                                                                                                             | F&O                                                                                                                                                                                              | MTD                                                                                                                                                   | VTD                                                                                                                                                                                                                                                                                                                                                                                                                                                                                                                                                                                                                                                                                                                                                                                                                                                                                                                                                                                                                                                                                                                                                                                                                                                                                                                                                                                                                                                                                                                                                                                                                                                                                                                                                                                                                                                                                                                                                                                                                                                                                                                                                                                                                                                                                                                                                                                                                                                                                                                                                                                                                                                                                                                                                                                                                                                                                                                                                                                                                                                                                                                                                                                           |
| _(Rs cr)<br>Flls                                                                                                                                                                                                                                                                                                                                                                                                                                                                                                                                                                       | Casn<br>2,472                                                                                                                                                    | (111)                                                                                                                                                                                            | 11,764                                                                                                                                                | YTD<br>42,194                                                                                                                                                                                                                                                                                                                                                                                                                                                                                                                                                                                                                                                                                                                                                                                                                                                                                                                                                                                                                                                                                                                                                                                                                                                                                                                                                                                                                                                                                                                                                                                                                                                                                                                                                                                                                                                                                                                                                                                                                                                                                                                                                                                                                                                                                                                                                                                                                                                                                                                                                                                                                                                                                                                                                                                                                                                                                                                                                                                                                                                                                                                                                                                 |
| 1 113                                                                                                                                                                                                                                                                                                                                                                                                                                                                                                                                                                                  | 2,412                                                                                                                                                            | ( )                                                                                                                                                                                              |                                                                                                                                                       | 72,137                                                                                                                                                                                                                                                                                                                                                                                                                                                                                                                                                                                                                                                                                                                                                                                                                                                                                                                                                                                                                                                                                                                                                                                                                                                                                                                                                                                                                                                                                                                                                                                                                                                                                                                                                                                                                                                                                                                                                                                                                                                                                                                                                                                                                                                                                                                                                                                                                                                                                                                                                                                                                                                                                                                                                                                                                                                                                                                                                                                                                                                                                                                                                                                        |
|                                                                                                                                                                                                                                                                                                                                                                                                                                                                                                                                                                                        | -                                                                                                                                                                | _                                                                                                                                                                                                |                                                                                                                                                       | (11 409)                                                                                                                                                                                                                                                                                                                                                                                                                                                                                                                                                                                                                                                                                                                                                                                                                                                                                                                                                                                                                                                                                                                                                                                                                                                                                                                                                                                                                                                                                                                                                                                                                                                                                                                                                                                                                                                                                                                                                                                                                                                                                                                                                                                                                                                                                                                                                                                                                                                                                                                                                                                                                                                                                                                                                                                                                                                                                                                                                                                                                                                                                                                                                                                      |
| MFs<br>FIIs Prov.                                                                                                                                                                                                                                                                                                                                                                                                                                                                                                                                                                      | - 1,596                                                                                                                                                          | -                                                                                                                                                                                                | (1,761)                                                                                                                                               | (11,409)                                                                                                                                                                                                                                                                                                                                                                                                                                                                                                                                                                                                                                                                                                                                                                                                                                                                                                                                                                                                                                                                                                                                                                                                                                                                                                                                                                                                                                                                                                                                                                                                                                                                                                                                                                                                                                                                                                                                                                                                                                                                                                                                                                                                                                                                                                                                                                                                                                                                                                                                                                                                                                                                                                                                                                                                                                                                                                                                                                                                                                                                                                                                                                                      |
| MFs                                                                                                                                                                                                                                                                                                                                                                                                                                                                                                                                                                                    | -<br>1,596<br>(1,156)                                                                                                                                            | -                                                                                                                                                                                                |                                                                                                                                                       | (11,409)                                                                                                                                                                                                                                                                                                                                                                                                                                                                                                                                                                                                                                                                                                                                                                                                                                                                                                                                                                                                                                                                                                                                                                                                                                                                                                                                                                                                                                                                                                                                                                                                                                                                                                                                                                                                                                                                                                                                                                                                                                                                                                                                                                                                                                                                                                                                                                                                                                                                                                                                                                                                                                                                                                                                                                                                                                                                                                                                                                                                                                                                                                                                                                                      |
| MFs<br>FIIs Prov.                                                                                                                                                                                                                                                                                                                                                                                                                                                                                                                                                                      |                                                                                                                                                                  | -                                                                                                                                                                                                |                                                                                                                                                       | (11,409)                                                                                                                                                                                                                                                                                                                                                                                                                                                                                                                                                                                                                                                                                                                                                                                                                                                                                                                                                                                                                                                                                                                                                                                                                                                                                                                                                                                                                                                                                                                                                                                                                                                                                                                                                                                                                                                                                                                                                                                                                                                                                                                                                                                                                                                                                                                                                                                                                                                                                                                                                                                                                                                                                                                                                                                                                                                                                                                                                                                                                                                                                                                                                                                      |
| MFs<br>FIIs Prov.<br>MFs Prov.                                                                                                                                                                                                                                                                                                                                                                                                                                                                                                                                                         |                                                                                                                                                                  | 1 day                                                                                                                                                                                            | (1,761)<br>% change<br>3 mth                                                                                                                          | (11,409)<br>YTD                                                                                                                                                                                                                                                                                                                                                                                                                                                                                                                                                                                                                                                                                                                                                                                                                                                                                                                                                                                                                                                                                                                                                                                                                                                                                                                                                                                                                                                                                                                                                                                                                                                                                                                                                                                                                                                                                                                                                                                                                                                                                                                                                                                                                                                                                                                                                                                                                                                                                                                                                                                                                                                                                                                                                                                                                                                                                                                                                                                                                                                                                                                                                                               |
| MFs<br>FIIs Prov.<br>MFs Prov.<br>Commodities<br>Crude (US\$/bbl)                                                                                                                                                                                                                                                                                                                                                                                                                                                                                                                      | (1,156)<br>Last close<br>92.3                                                                                                                                    | 0.4                                                                                                                                                                                              | (1,761)<br>% change<br>3 mth<br>16.5                                                                                                                  | YTD<br>(6.6)                                                                                                                                                                                                                                                                                                                                                                                                                                                                                                                                                                                                                                                                                                                                                                                                                                                                                                                                                                                                                                                                                                                                                                                                                                                                                                                                                                                                                                                                                                                                                                                                                                                                                                                                                                                                                                                                                                                                                                                                                                                                                                                                                                                                                                                                                                                                                                                                                                                                                                                                                                                                                                                                                                                                                                                                                                                                                                                                                                                                                                                                                                                                                                                  |
| MFs<br>FIIs Prov.<br>MFs Prov.<br>Commodities<br>Crude (US\$/bbl)<br>Gold (US\$/oz)                                                                                                                                                                                                                                                                                                                                                                                                                                                                                                    | (1,156)<br>Last close<br>92.3<br>1,766                                                                                                                           | 0.4<br>0.1                                                                                                                                                                                       | (1,761)<br>% change<br>3 mth<br>16.5<br>11.4                                                                                                          | YTD<br>(6.6)<br>12.9                                                                                                                                                                                                                                                                                                                                                                                                                                                                                                                                                                                                                                                                                                                                                                                                                                                                                                                                                                                                                                                                                                                                                                                                                                                                                                                                                                                                                                                                                                                                                                                                                                                                                                                                                                                                                                                                                                                                                                                                                                                                                                                                                                                                                                                                                                                                                                                                                                                                                                                                                                                                                                                                                                                                                                                                                                                                                                                                                                                                                                                                                                                                                                          |
| MFs<br>FIIs Prov.<br>MFs Prov.<br>Commodities<br>Crude (US\$/bbl)<br>Gold (US\$/oz)<br>Copper (US\$/mt)                                                                                                                                                                                                                                                                                                                                                                                                                                                                                | (1,156)<br>Last close<br>92.3<br>1,766<br>8,176                                                                                                                  | 0.4<br>0.1<br>(1.2)                                                                                                                                                                              | (1,761)<br>% change<br>3 mth<br>16.5<br>11.4<br>11.7                                                                                                  | YTD<br>(6.6)<br>12.9<br>7.7                                                                                                                                                                                                                                                                                                                                                                                                                                                                                                                                                                                                                                                                                                                                                                                                                                                                                                                                                                                                                                                                                                                                                                                                                                                                                                                                                                                                                                                                                                                                                                                                                                                                                                                                                                                                                                                                                                                                                                                                                                                                                                                                                                                                                                                                                                                                                                                                                                                                                                                                                                                                                                                                                                                                                                                                                                                                                                                                                                                                                                                                                                                                                                   |
| MFs<br>FIIs Prov.<br>MFs Prov.<br>Commodities<br>Crude (US\$/bbl)<br>Gold (US\$/oz)<br>Copper (US\$/mt)<br>Aluminium (US\$/mt)                                                                                                                                                                                                                                                                                                                                                                                                                                                         | (1,156)<br>Last close<br>92.3<br>1,766<br>8,176<br>2,058                                                                                                         | 0.4<br>0.1<br>(1.2)<br>(2.4)                                                                                                                                                                     | (1,761)<br>% change<br>3 mth<br>16.5<br>11.4<br>11.7<br>12.8                                                                                          | YTD<br>(6.6)<br>12.9<br>7.7<br>3.2                                                                                                                                                                                                                                                                                                                                                                                                                                                                                                                                                                                                                                                                                                                                                                                                                                                                                                                                                                                                                                                                                                                                                                                                                                                                                                                                                                                                                                                                                                                                                                                                                                                                                                                                                                                                                                                                                                                                                                                                                                                                                                                                                                                                                                                                                                                                                                                                                                                                                                                                                                                                                                                                                                                                                                                                                                                                                                                                                                                                                                                                                                                                                            |
| MFs<br>FIIs Prov.<br>MFs Prov.<br>Commodities<br>Crude (US\$/bbl)<br>Gold (US\$/oz)<br>Copper (US\$/mt)<br>Aluminium (US\$/mt)<br>Zinc (US\$/mt)                                                                                                                                                                                                                                                                                                                                                                                                                                       | (1,156)<br>Last close<br>92.3<br>1,766<br>8,176                                                                                                                  | 0.4<br>0.1<br>(1.2)                                                                                                                                                                              | (1,761)<br>% change<br>3 mth<br>16.5<br>11.4<br>11.7                                                                                                  | YTD<br>(6.6)<br>12.9<br>7.7                                                                                                                                                                                                                                                                                                                                                                                                                                                                                                                                                                                                                                                                                                                                                                                                                                                                                                                                                                                                                                                                                                                                                                                                                                                                                                                                                                                                                                                                                                                                                                                                                                                                                                                                                                                                                                                                                                                                                                                                                                                                                                                                                                                                                                                                                                                                                                                                                                                                                                                                                                                                                                                                                                                                                                                                                                                                                                                                                                                                                                                                                                                                                                   |
| MFs<br>FIIs Prov.<br>MFs Prov.<br>Commodities<br>Crude (US\$/bbl)<br>Gold (US\$/oz)<br>Copper (US\$/mt)<br>Aluminium (US\$/mt)<br>Zinc (US\$/mt)<br>Advance/Decline stocks                                                                                                                                                                                                                                                                                                                                                                                                             | (1,156)<br>Last close<br>92.3<br>1,766<br>8,176<br>2,058<br>2,073                                                                                                | 0.4<br>0.1<br>(1.2)<br>(2.4)<br>(0.7)                                                                                                                                                            | (1,761)<br>% change<br>3 mth<br>16.5<br>11.4<br>11.7<br>12.8<br>15.4                                                                                  | YTD<br>(6.6)<br>12.9<br>7.7<br>3.2<br>13.4                                                                                                                                                                                                                                                                                                                                                                                                                                                                                                                                                                                                                                                                                                                                                                                                                                                                                                                                                                                                                                                                                                                                                                                                                                                                                                                                                                                                                                                                                                                                                                                                                                                                                                                                                                                                                                                                                                                                                                                                                                                                                                                                                                                                                                                                                                                                                                                                                                                                                                                                                                                                                                                                                                                                                                                                                                                                                                                                                                                                                                                                                                                                                    |
| MFs<br>FIIs Prov.<br>MFs Prov.<br>Commodities<br>Crude (US\$/bbl)<br>Gold (US\$/oz)<br>Copper (US\$/mt)<br>Aluminium (US\$/mt)<br>Zinc (US\$/mt)                                                                                                                                                                                                                                                                                                                                                                                                                                       | (1,156)<br>Last close<br>92.3<br>1,766<br>8,176<br>2,058                                                                                                         | 0.4<br>0.1<br>(1.2)<br>(2.4)                                                                                                                                                                     | (1,761)<br>% change<br>3 mth<br>16.5<br>11.4<br>11.7<br>12.8                                                                                          | YTD<br>(6.6)<br>12.9<br>7.7<br>3.2                                                                                                                                                                                                                                                                                                                                                                                                                                                                                                                                                                                                                                                                                                                                                                                                                                                                                                                                                                                                                                                                                                                                                                                                                                                                                                                                                                                                                                                                                                                                                                                                                                                                                                                                                                                                                                                                                                                                                                                                                                                                                                                                                                                                                                                                                                                                                                                                                                                                                                                                                                                                                                                                                                                                                                                                                                                                                                                                                                                                                                                                                                                                                            |
| MFs<br>FIIs Prov.<br>MFs Prov.<br>Commodities<br>Crude (US\$/bbl)<br>Gold (US\$/oz)<br>Copper (US\$/mt)<br>Aluminium (US\$/mt)<br>Zinc (US\$/mt)<br>Advance/Decline stocks<br>(Nos)                                                                                                                                                                                                                                                                                                                                                                                                    | (1,156)<br>Last close<br>92.3<br>1,766<br>8,176<br>2,058<br>2,073<br>A                                                                                           | 0.4<br>0.1<br>(1.2)<br>(2.4)<br>(0.7)<br>B                                                                                                                                                       | (1,761)<br>% change<br>3 mth<br>16.5<br>11.4<br>11.7<br>12.8<br>15.4<br>S                                                                             | YTD<br>(6.6)<br>12.9<br>7.7<br>3.2<br>13.4<br>Total                                                                                                                                                                                                                                                                                                                                                                                                                                                                                                                                                                                                                                                                                                                                                                                                                                                                                                                                                                                                                                                                                                                                                                                                                                                                                                                                                                                                                                                                                                                                                                                                                                                                                                                                                                                                                                                                                                                                                                                                                                                                                                                                                                                                                                                                                                                                                                                                                                                                                                                                                                                                                                                                                                                                                                                                                                                                                                                                                                                                                                                                                                                                           |
| MFs<br>FIIs Prov.<br>MFs Prov.<br>Commodities<br>Crude (US\$/bbl)<br>Gold (US\$/oz)<br>Copper (US\$/mt)<br>Aluminium (US\$/mt)<br>Zinc (US\$/mt)<br>Advance/Decline stocks<br>(Nos)<br>Adv                                                                                                                                                                                                                                                                                                                                                                                             | (1,156)<br>Last close<br>92.3<br>1,766<br>8,176<br>2,058<br>2,073<br><b>A</b><br>104                                                                             | 0.4<br>0.1<br>(1.2)<br>(2.4)<br>(0.7)<br>B<br>1,325                                                                                                                                              | (1,761)<br>% change<br>3 mth<br>16.5<br>11.4<br>11.7<br>12.8<br>15.4<br>S<br>264                                                                      | YTD<br>(6.6)<br>12.9<br>7.7<br>3.2<br>13.4<br>Total<br>1,694                                                                                                                                                                                                                                                                                                                                                                                                                                                                                                                                                                                                                                                                                                                                                                                                                                                                                                                                                                                                                                                                                                                                                                                                                                                                                                                                                                                                                                                                                                                                                                                                                                                                                                                                                                                                                                                                                                                                                                                                                                                                                                                                                                                                                                                                                                                                                                                                                                                                                                                                                                                                                                                                                                                                                                                                                                                                                                                                                                                                                                                                                                                                  |
| MFs<br>FIIs Prov.<br>MFs Prov.<br>Commodities<br>Crude (US\$/bbl)<br>Gold (US\$/oz)<br>Copper (US\$/mt)<br>Aluminium (US\$/mt)<br>Zinc (US\$/mt)<br>Advance/Decline stocks<br>(Nos)<br>Adv<br>Dec<br>Unch<br>A/D ratio (x)*                                                                                                                                                                                                                                                                                                                                                            | (1,156)<br>Last close<br>92.3<br>1,766<br>8,176<br>2,058<br>2,073<br><b>A</b><br>104<br>95                                                                       | 0.4<br>0.1<br>(1.2)<br>(2.4)<br>(0.7)<br><b>B</b><br>1,325<br>884                                                                                                                                | (1,761)<br>% change<br>3 mth<br>16.5<br>11.4<br>11.7<br>12.8<br>15.4<br>\$<br>\$<br>264<br>219                                                        | YTD<br>(6.6)<br>12.9<br>7.7<br>3.2<br>13.4<br>Total<br>1,694<br>1,198                                                                                                                                                                                                                                                                                                                                                                                                                                                                                                                                                                                                                                                                                                                                                                                                                                                                                                                                                                                                                                                                                                                                                                                                                                                                                                                                                                                                                                                                                                                                                                                                                                                                                                                                                                                                                                                                                                                                                                                                                                                                                                                                                                                                                                                                                                                                                                                                                                                                                                                                                                                                                                                                                                                                                                                                                                                                                                                                                                                                                                                                                                                         |
| MFs<br>FIIs Prov.<br>MFs Prov.<br>Commodities<br>Crude (US\$/bbl)<br>Gold (US\$/oz)<br>Copper (US\$/mt)<br>Aluminium (US\$/mt)<br>Zinc (US\$/mt)<br>Advance/Decline stocks<br>(Nos)<br>Adv<br>Dec<br>Unch                                                                                                                                                                                                                                                                                                                                                                              | (1,156)<br>Last close<br>92.3<br>1,766<br>8,176<br>2,058<br>2,073<br><b>A</b><br>104<br>95<br>1                                                                  | 0.4<br>0.1<br>(1.2)<br>(2.4)<br>(0.7)<br><b>B</b><br>1,325<br>884<br>89                                                                                                                          | (1,761)<br>% change<br>3 mth<br>16.5<br>11.4<br>11.7<br>12.8<br>15.4<br>5<br>264<br>219<br>38                                                         | YTD<br>(6.6)<br>12.9<br>7.7<br>3.2<br>13.4<br>Total<br>1,694<br>1,198<br>128                                                                                                                                                                                                                                                                                                                                                                                                                                                                                                                                                                                                                                                                                                                                                                                                                                                                                                                                                                                                                                                                                                                                                                                                                                                                                                                                                                                                                                                                                                                                                                                                                                                                                                                                                                                                                                                                                                                                                                                                                                                                                                                                                                                                                                                                                                                                                                                                                                                                                                                                                                                                                                                                                                                                                                                                                                                                                                                                                                                                                                                                                                                  |
| MFs         FIIs Prov.         MFs Prov.         Commodities         Crude (US\$/bbl)         Gold (US\$/oz)         Copper (US\$/mt)         Aluminium (US\$/mt)         Zinc (US\$/mt)         Advance/Decline stocks         (Nos)         Adv         Dec         Unch         A/D ratio (x)*         *A/D excluding Unch         Trade value                                                                                                                                                                                                                                      | (1,156)<br>Last close<br>92.3<br>1,766<br>8,176<br>2,058<br>2,073<br><b>A</b><br>104<br>95<br>1                                                                  | 0.4<br>0.1<br>(1.2)<br>(2.4)<br>(0.7)<br><b>B</b><br>1,325<br>884<br>89                                                                                                                          | (1,761)<br>% change<br>3 mth<br>16.5<br>11.4<br>11.7<br>12.8<br>15.4<br>5<br>264<br>219<br>38                                                         | YTD<br>(6.6)<br>12.9<br>7.7<br>3.2<br>13.4<br>Total<br>1,694<br>1,198<br>128<br>1.4                                                                                                                                                                                                                                                                                                                                                                                                                                                                                                                                                                                                                                                                                                                                                                                                                                                                                                                                                                                                                                                                                                                                                                                                                                                                                                                                                                                                                                                                                                                                                                                                                                                                                                                                                                                                                                                                                                                                                                                                                                                                                                                                                                                                                                                                                                                                                                                                                                                                                                                                                                                                                                                                                                                                                                                                                                                                                                                                                                                                                                                                                                           |
| MFs         FIIs Prov.         MFs Prov.         Commodities         Crude (US\$/bbl)         Gold (US\$/oz)         Copper (US\$/mt)         Aluminium (US\$/mt)         Zinc (US\$/mt)         Advance/Decline stocks         (Nos)         Adv         Dec         Unch         A/D ratio (x)*         *A/D excluding Unch         Trade value         (Rs cr)                                                                                                                                                                                                                      | (1,156)<br>Last close<br>92.3<br>1,766<br>8,176<br>2,058<br>2,073<br><b>A</b><br>104<br>95<br>1                                                                  | 0.4<br>0.1<br>(1.2)<br>(2.4)<br>(0.7)<br>B<br>1,325<br>884<br>89<br>1.5                                                                                                                          | (1,761)<br>% change<br>3 mth<br>16.5<br>11.4<br>11.7<br>12.8<br>15.4<br>5<br>264<br>219<br>38                                                         | YTD<br>(6.6)<br>12.9<br>7.7<br>3.2<br>13.4<br>Total<br>1,694<br>1,198<br>128<br>1.4<br>% chg                                                                                                                                                                                                                                                                                                                                                                                                                                                                                                                                                                                                                                                                                                                                                                                                                                                                                                                                                                                                                                                                                                                                                                                                                                                                                                                                                                                                                                                                                                                                                                                                                                                                                                                                                                                                                                                                                                                                                                                                                                                                                                                                                                                                                                                                                                                                                                                                                                                                                                                                                                                                                                                                                                                                                                                                                                                                                                                                                                                                                                                                                                  |
| MFs         FIIs Prov.         MFs Prov.         Commodities         Crude (US\$/bbl)         Gold (US\$/oz)         Copper (US\$/mt)         Aluminium (US\$/mt)         Zinc (US\$/mt)         Advance/Decline stocks         (Nos)         Adv         Dec         Unch         A/D ratio (x)*         *A/D excluding Unch         Trade value         (Rs cr)         Cash NSE                                                                                                                                                                                                     | (1,156)<br>Last close<br>92.3<br>1,766<br>8,176<br>2,058<br>2,073<br><b>A</b><br>104<br>95<br>1                                                                  | 0.4<br>0.1<br>(1.2)<br>(2.4)<br>(0.7)<br><b>B</b><br>1,325<br>884<br>89<br>1.5                                                                                                                   | (1,761)<br>% change<br>3 mth<br>16.5<br>11.4<br>11.7<br>12.8<br>15.4<br>5<br>264<br>219<br>38                                                         | YTD<br>(6.6)<br>12.9<br>7.7<br>3.2<br>13.4<br>Total<br>1,694<br>1,198<br>128<br>1.4<br>% chg<br>(15.7)                                                                                                                                                                                                                                                                                                                                                                                                                                                                                                                                                                                                                                                                                                                                                                                                                                                                                                                                                                                                                                                                                                                                                                                                                                                                                                                                                                                                                                                                                                                                                                                                                                                                                                                                                                                                                                                                                                                                                                                                                                                                                                                                                                                                                                                                                                                                                                                                                                                                                                                                                                                                                                                                                                                                                                                                                                                                                                                                                                                                                                                                                        |
| MFs         FIIs Prov.         MFs Prov.         Commodities         Crude (US\$/bbl)         Gold (US\$/oz)         Copper (US\$/mt)         Aluminium (US\$/mt)         Zinc (US\$/mt)         Advance/Decline stocks         (Nos)         Adv         Dec         Unch         A/D ratio (x)*         *A/D excluding Unch         Trade value         (Rs cr)         Cash NSE         Cash BSE                                                                                                                                                                                    | (1,156)<br>Last close<br>92.3<br>1,766<br>8,176<br>2,058<br>2,073<br><b>A</b><br>104<br>95<br>1                                                                  | 0.4<br>0.1<br>(1.2)<br>(2.4)<br>(0.7)<br><b>B</b><br>1,325<br>884<br>89<br>1.5<br>1.5<br>16,082<br>2,805                                                                                         | (1,761)<br>% change<br>3 mth<br>16.5<br>11.4<br>11.7<br>12.8<br>15.4<br>5<br>264<br>219<br>38                                                         | YTD<br>(6.6)<br>12.9<br>7.7<br>3.2<br>13.4<br>Total<br>1,694<br>1,198<br>128<br>1.4<br>% chg<br>(15.7)<br>(4.9)                                                                                                                                                                                                                                                                                                                                                                                                                                                                                                                                                                                                                                                                                                                                                                                                                                                                                                                                                                                                                                                                                                                                                                                                                                                                                                                                                                                                                                                                                                                                                                                                                                                                                                                                                                                                                                                                                                                                                                                                                                                                                                                                                                                                                                                                                                                                                                                                                                                                                                                                                                                                                                                                                                                                                                                                                                                                                                                                                                                                                                                                               |
| MFs         FIIs Prov.         MFs Prov.         Commodities         Crude (US\$/bbl)         Gold (US\$/oz)         Copper (US\$/mt)         Aluminium (US\$/mt)         Zinc (US\$/mt)         Advance/Decline stocks         (Nos)         Adv         Dec         Unch         A/D ratio (x)*         *A/D excluding Unch         Trade value         (Rs cr)         Cash NSE         Cash BSE         Total Cash                                                                                                                                                                 | (1,156)<br>Last close<br>92.3<br>1,766<br>8,176<br>2,058<br>2,073<br><b>A</b><br>104<br>95<br>1                                                                  | 0.4<br>0.1<br>(1.2)<br>(2.4)<br>0.7)<br><b>B</b><br>1,325<br>884<br>89<br>1.5<br>1.5<br>16,082<br>2,805<br>18,886                                                                                | (1,761)<br>% change<br>3 mth<br>16.5<br>11.4<br>11.7<br>12.8<br>15.4<br>5<br>264<br>219<br>38                                                         | YTD<br>(6.6)<br>12.9<br>7.7<br>3.2<br>13.4<br>Total<br>1,694<br>1,198<br>128<br>1.4<br>% chg<br>(15.7)                                                                                                                                                                                                                                                                                                                                                                                                                                                                                                                                                                                                                                                                                                                                                                                                                                                                                                                                                                                                                                                                                                                                                                                                                                                                                                                                                                                                                                                                                                                                                                                                                                                                                                                                                                                                                                                                                                                                                                                                                                                                                                                                                                                                                                                                                                                                                                                                                                                                                                                                                                                                                                                                                                                                                                                                                                                                                                                                                                                                                                                                                        |
| MFs         FIIs Prov.         MFs Prov.         Commodities         Crude (US\$/bbl)         Gold (US\$/oz)         Copper (US\$/mt)         Aluminium (US\$/mt)         Zinc (US\$/mt)         Advance/Decline stocks         (Nos)         Adv         Dec         Unch         A/D ratio (x)*         *A/D excluding Unch         Trade value         (Rs cr)         Cash NSE         Cash BSE         Total Cash         Delivery (%)                                                                                                                                            | (1,156)<br>Last close<br>92.3<br>1,766<br>8,176<br>2,058<br>2,073<br><b>A</b><br>104<br>95<br>1                                                                  | 0.4<br>0.1<br>(1.2)<br>(2.4)<br>(0.7)<br>1,325<br>884<br>89<br>1.5<br>16,082<br>2,805<br>18,886<br>42.8                                                                                          | (1,761)<br>% change<br>3 mth<br>16.5<br>11.4<br>11.7<br>12.8<br>15.4<br>5<br>264<br>219<br>38                                                         | YTD<br>(6.6)<br>12.9<br>7.7<br>3.2<br>13.4<br>Total<br>1,694<br>1,198<br>128<br>1.4<br>% chg<br>(15.7)<br>(19)<br>(14.3)                                                                                                                                                                                                                                                                                                                                                                                                                                                                                                                                                                                                                                                                                                                                                                                                                                                                                                                                                                                                                                                                                                                                                                                                                                                                                                                                                                                                                                                                                                                                                                                                                                                                                                                                                                                                                                                                                                                                                                                                                                                                                                                                                                                                                                                                                                                                                                                                                                                                                                                                                                                                                                                                                                                                                                                                                                                                                                                                                                                                                                                                      |
| MFs         FIIs Prov.         MFs Prov.         Commodities         Crude (US\$/bbl)         Gold (US\$/oz)         Copper (US\$/mt)         Aluminium (US\$/mt)         Zinc (US\$/mt)         Advance/Decline stocks         (Nos)         Adv         Dec         Unch         A/D ratio (x)*         *A/D excluding Unch         Trade value         (Rs cr)         Cash NSE         Cash BSE         Total Cash         Delivery (%)         Derivatives                                                                                                                        | (1,156)<br>Last close<br>92.3<br>1,766<br>8,176<br>2,058<br>2,073<br><b>A</b><br>104<br>95<br>1                                                                  | 0.4<br>0.1<br>(1.2)<br>(2.4)<br>0.7)<br><b>B</b><br>1,325<br>884<br>89<br>1.5<br>1.5<br>16,082<br>2,805<br>18,886                                                                                | (1,761)<br>% change<br>3 mth<br>16.5<br>11.4<br>11.7<br>12.8<br>15.4<br>\$<br>264<br>219<br>38<br>1.2                                                 | YTD<br>(6.6)<br>12.9<br>7.7<br>3.2<br>13.4<br>Total<br>1,694<br>1,198<br>128<br>1.4<br>% chg<br>(15.7)<br>(4.9)                                                                                                                                                                                                                                                                                                                                                                                                                                                                                                                                                                                                                                                                                                                                                                                                                                                                                                                                                                                                                                                                                                                                                                                                                                                                                                                                                                                                                                                                                                                                                                                                                                                                                                                                                                                                                                                                                                                                                                                                                                                                                                                                                                                                                                                                                                                                                                                                                                                                                                                                                                                                                                                                                                                                                                                                                                                                                                                                                                                                                                                                               |
| MFs         FIIs Prov.         MFs Prov.         Commodities         Crude (US\$/bbl)         Gold (US\$/oz)         Copper (US\$/mt)         Aluminium (US\$/mt)         Zinc (US\$/mt)         Advance/Decline stocks         (Nos)         Adv         Dec         Unch         A/D ratio (x)*         *A/D excluding Unch         Trade value         (Rs cr)         Cash NSE         Cash BSE         Total Cash         Delivery (%)                                                                                                                                            | (1,156)<br>Last close<br>92.3<br>1,766<br>8,176<br>2,058<br>2,073<br><b>A</b><br>104<br>95<br>1                                                                  | 0.4<br>0.1<br>(1.2)<br>(2.4)<br>(0.7)<br>1,325<br>884<br>89<br>1.5<br>16,082<br>2,805<br>18,886<br>42.8<br>171,549                                                                               | (1,761)<br>% change<br>3 mth<br>16.5<br>11.4<br>11.7<br>12.8<br>15.4<br>\$<br>\$<br>264<br>219<br>38                                                  | YTD<br>(6.6)<br>12.9<br>7.7<br>3.2<br>13.4<br>Total<br>1,694<br>1,198<br>128<br>1.4<br>% chg<br>(15.7)<br>(19)<br>(14.3)                                                                                                                                                                                                                                                                                                                                                                                                                                                                                                                                                                                                                                                                                                                                                                                                                                                                                                                                                                                                                                                                                                                                                                                                                                                                                                                                                                                                                                                                                                                                                                                                                                                                                                                                                                                                                                                                                                                                                                                                                                                                                                                                                                                                                                                                                                                                                                                                                                                                                                                                                                                                                                                                                                                                                                                                                                                                                                                                                                                                                                                                      |
| MFs         FIIs Prov.         MFs Prov.         Commodities         Crude (US\$/bbl)         Gold (US\$/oz)         Copper (US\$/mt)         Aluminium (US\$/mt)         Zinc (US\$/mt)         Advance/Decline stocks         (Nos)         Adv         Dec         Unch         A/D ratio (x)*         *A/D excluding Unch         Trade value         (Rs cr)         Cash NSE         Cash BSE         Total Cash         Delivery (%)         Derivatives                                                                                                                        | (1,156)<br>Last close<br>92.3<br>1,766<br>8,176<br>2,058<br>2,073<br><b>A</b><br>104<br>95<br>1<br>1.1                                                           | 0.4<br>0.1<br>(1.2)<br>(2.4)<br>(0.7)<br>1,325<br>884<br>89<br>1.5<br>16,082<br>2,805<br>18,886<br>42.8<br>171,549                                                                               | (1,761)<br>% change<br>3 mth<br>16.5<br>11.4<br>11.7<br>12.8<br>15.4<br>S<br>264<br>219<br>38<br>1.2<br>                                              | YTD<br>(6.6)<br>12.9<br>7.7<br>3.2<br>13.4<br>Total<br>1,694<br>1,198<br>128<br>1.4<br>(15.7)<br>(14.3)<br>-<br>(29.8)                                                                                                                                                                                                                                                                                                                                                                                                                                                                                                                                                                                                                                                                                                                                                                                                                                                                                                                                                                                                                                                                                                                                                                                                                                                                                                                                                                                                                                                                                                                                                                                                                                                                                                                                                                                                                                                                                                                                                                                                                                                                                                                                                                                                                                                                                                                                                                                                                                                                                                                                                                                                                                                                                                                                                                                                                                                                                                                                                                                                                                                                        |
| MFs         FIIs Prov.         MFs Prov.         Commodities         Crude (US\$/bbl)         Gold (US\$/oz)         Copper (US\$/mt)         Aluminium (US\$/mt)         Zinc (US\$/mt)         Advance/Decline stocks         (Nos)         Adv         Dec         Unch         A/D ratio (x)*         *A/D excluding Unch         Trade value         (Rs cr)         Cash NSE         Cash BSE         Total Cash         Delivery (%)         Derivatives         Currency                                                                                                       | (1,156)<br>Last close<br>92.3<br>1,766<br>8,176<br>2,058<br>2,073<br>A<br>104<br>95<br>1<br>1<br>1.1                                                             | 0.4<br>0.1<br>(1.2)<br>(2.4)<br>(0.7)<br>1,325<br>884<br>89<br>1.5<br>16,082<br>2,805<br>18,886<br>42.8<br>171,549                                                                               | (1,761)<br>% change<br>3 mth<br>16.5<br>11.4<br>11.7<br>12.8<br>15.4<br>S<br>264<br>219<br>38<br>1.2<br>% change<br>3 mth                             | YTD<br>(6.6)<br>12.9<br>7.7<br>3.2<br>13.4<br>Total<br>1,694<br>1,198<br>128<br>1.4<br>(15.7)<br>(14.3)<br>(14.3)<br>-<br>(29.8)<br>YTD                                                                                                                                                                                                                                                                                                                                                                                                                                                                                                                                                                                                                                                                                                                                                                                                                                                                                                                                                                                                                                                                                                                                                                                                                                                                                                                                                                                                                                                                                                                                                                                                                                                                                                                                                                                                                                                                                                                                                                                                                                                                                                                                                                                                                                                                                                                                                                                                                                                                                                                                                                                                                                                                                                                                                                                                                                                                                                                                                                                                                                                       |
| MFs         FIIs Prov.         MFs Prov.         Commodities         Crude (US\$/bbl)         Gold (US\$/oz)         Copper (US\$/mt)         Aluminium (US\$/mt)         Zinc (US\$/mt)         Advance/Decline stocks         (Nos)         Adv         Dec         Unch         A/D ratio (x)*         *A/D excluding Unch         Trade value         (Rs cr)         Cash NSE         Cash BSE         Total Cash         Delivery (%)         Derivatives         Currency         Rs/US\$                                                                                       | (1,156)<br>Last close<br>92.3<br>1,766<br>8,176<br>2,058<br>2,073<br>A<br>104<br>95<br>1<br>1<br>1.1<br>1.1                                                      | 0.4<br>0.1<br>(1.2)<br>(2.4)<br>(0.7)<br>1,325<br>884<br>89<br>1.5<br>16,082<br>2,805<br>18,886<br>42.8<br>171,549<br>1 day<br>0.0                                                               | (1,761)<br>% change<br>3 mth<br>16.5<br>11.4<br>11.7<br>12.8<br>15.4<br>S<br>264<br>219<br>38<br>1.2<br>% change<br>3 mth<br>6.6                      | YTD<br>(6.6)<br>12.9<br>7.7<br>3.2<br>13.4<br>Total<br>1,694<br>1,198<br>128<br>1.4<br>(15.7)<br>(14.3)<br>-<br>(29.8)<br>YTD<br>(0.8)                                                                                                                                                                                                                                                                                                                                                                                                                                                                                                                                                                                                                                                                                                                                                                                                                                                                                                                                                                                                                                                                                                                                                                                                                                                                                                                                                                                                                                                                                                                                                                                                                                                                                                                                                                                                                                                                                                                                                                                                                                                                                                                                                                                                                                                                                                                                                                                                                                                                                                                                                                                                                                                                                                                                                                                                                                                                                                                                                                                                                                                        |
| MFs         FIIs Prov.         MFs Prov.         Commodities         Crude (US\$/bbl)         Gold (US\$/oz)         Copper (US\$/mt)         Aluminium (US\$/mt)         Zinc (US\$/mt)         Advance/Decline stocks         (Nos)         Adv         Dec         Unch         A/D ratio (x)*         *A/D excluding Unch         Trade value         (Rs cr)         Cash NSE         Cash BSE         Total Cash         Delivery (%)         Derivatives         Currency         Rs/US\$         Rs/EUR                                                                        | (1,156)<br>Last close<br>92.3<br>1,766<br>8,176<br>2,058<br>2,073<br>A<br>104<br>95<br>1<br>1<br>1.1<br>1.1<br>Last close<br>53.48<br>69.05                      | 0.4<br>0.1<br>(1.2)<br>(2.4)<br>(0.7)<br><b>B</b><br>1,325<br>884<br>89<br>1.5<br>1.5<br>16,082<br>2,805<br>18,886<br>42.8<br>171,549<br><b>1 day</b><br>0.0<br>(0.4)                            | (1,761)<br>% change<br>3 mth<br>16.5<br>11.4<br>11.7<br>12.8<br>15.4<br>S<br>264<br>219<br>38<br>1.2<br>% change<br>3 mth<br>6.6<br>3.0               | YTD<br>(6.6)<br>12.9<br>7.7<br>3.2<br>13.4<br>Total<br>1,694<br>1,198<br>128<br>1.4<br>(15.7)<br>(14.3)<br>(14.3)<br>-<br>(29.8)<br>YTD<br>(0.8)<br>(0.4)                                                                                                                                                                                                                                                                                                                                                                                                                                                                                                                                                                                                                                                                                                                                                                                                                                                                                                                                                                                                                                                                                                                                                                                                                                                                                                                                                                                                                                                                                                                                                                                                                                                                                                                                                                                                                                                                                                                                                                                                                                                                                                                                                                                                                                                                                                                                                                                                                                                                                                                                                                                                                                                                                                                                                                                                                                                                                                                                                                                                                                     |
| MFs         FIIs Prov.         MFs Prov.         Commodities         Crude (US\$/bbl)         Gold (US\$/oz)         Copper (US\$/mt)         Aluminium (US\$/mt)         Zinc (US\$/mt)         Advance/Decline stocks         (Nos)         Adv         Dec         Unch         A/D ratio (x)*         *A/D excluding Unch         Trade value         (Rs cr)         Cash NSE         Cash BSE         Total Cash         Delivery (%)         Derivatives         Currency         Rs/US\$         Rs/EUR         US\$/GBP         US\$/EUR         Yen/US\$                     | (1,156)<br>Last close<br>92.3<br>1,766<br>8,176<br>2,058<br>2,073<br>A<br>104<br>955<br>1<br>1.1<br>1.1<br>Last close<br>53.48<br>69.05<br>1.62                  | 0.4<br>0.1<br>(1.2)<br>(2.4)<br>(0.7)<br><b>B</b><br>1,325<br>884<br>89<br>1.5<br>1.5<br>16,082<br>2,805<br>18,886<br>42.8<br>171,549<br><b>1 day</b><br>0.0<br>(0.4)<br>0.1                     | (1,761)<br>% change<br>3 mth<br>16.5<br>11.4<br>11.7<br>12.8<br>15.4<br>S<br>264<br>219<br>38<br>1.2<br>% change<br>3 mth<br>6.6<br>3.0<br>4.2        | YTD<br>(6.6)<br>12.9<br>7.7<br>3.2<br>13.4<br>Total<br>1,694<br>1,198<br>128<br>1.4<br>(15.7)<br>(14.3)<br>(14.3)<br>-<br>(29.8)<br>YTD<br>(0.8)<br>(0.4)<br>4.4                                                                                                                                                                                                                                                                                                                                                                                                                                                                                                                                                                                                                                                                                                                                                                                                                                                                                                                                                                                                                                                                                                                                                                                                                                                                                                                                                                                                                                                                                                                                                                                                                                                                                                                                                                                                                                                                                                                                                                                                                                                                                                                                                                                                                                                                                                                                                                                                                                                                                                                                                                                                                                                                                                                                                                                                                                                                                                                                                                                                                              |
| MFs         FIIs Prov.         MFs Prov.         Commodities         Crude (US\$/bbl)         Gold (US\$/oz)         Copper (US\$/mt)         Aluminium (US\$/mt)         Zinc (US\$/mt)         Advance/Decline stocks         (Nos)         Adv         Dec         Unch         A/D ratio (x)*         *A/D excluding Unch         Trade value         (Rs cr)         Cash NSE         Cash BSE         Total Cash         Delivery (%)         Derivatives         Currency         Rs/US\$         Rs/EUR         US\$/GBP         US\$/EUR                                      | (1,156)<br>Last close<br>92.3<br>1,766<br>8,176<br>2,058<br>2,073<br>A<br>104<br>955<br>1<br>1.1<br>1.1<br>Last close<br>53.48<br>69.05<br>1.62<br>1.29<br>77.85 | 0.4<br>0.1<br>(1.2)<br>(2.4)<br>(0.7)<br><b>B</b><br>1,325<br>884<br>89<br>1.5<br>16,082<br>2,805<br>18,886<br>42.8<br>171,549<br><b>1 day</b><br>0.0<br>(0.4)<br>0.1<br>0.1<br>0.1              | (1,761)<br>% change<br>3 mth<br>16.5<br>11.4<br>11.7<br>12.8<br>15.4<br>S<br>264<br>219<br>38<br>1.2<br>% change<br>3 mth<br>6.6<br>3.0<br>4.2<br>3.6 | YTD<br>(6.6)<br>12.9<br>7.7<br>3.2<br>13.4<br>Total<br>1,694<br>1,198<br>128<br>1.4<br>(15.7)<br>(4.9)<br>(14.3)<br>-<br>(29.8)<br>YTD<br>(0.8)<br>(0.4)<br>4.4<br>(0.1)<br>(1.2)                                                                                                                                                                                                                                                                                                                                                                                                                                                                                                                                                                                                                                                                                                                                                                                                                                                                                                                                                                                                                                                                                                                                                                                                                                                                                                                                                                                                                                                                                                                                                                                                                                                                                                                                                                                                                                                                                                                                                                                                                                                                                                                                                                                                                                                                                                                                                                                                                                                                                                                                                                                                                                                                                                                                                                                                                                                                                                                                                                                                             |
| MFs         FIIs Prov.         MFs Prov.         Commodities         Crude (US\$/bbl)         Gold (US\$/oz)         Copper (US\$/mt)         Aluminium (US\$/mt)         Zinc (US\$/mt)         Advance/Decline stocks         (Nos)         Adv         Dec         Unch         A/D ratio (x)*         *A/D excluding Unch         Trade value         (Rs cr)         Cash NSE         Cash BSE         Total Cash         Delivery (%)         Derivatives         Currency         Rs/US\$         Rs/EUR         US\$/GBP         US\$/EUR         Yen/US\$         Bond market | (1,156)<br>Last close<br>92.3<br>1,766<br>8,176<br>2,058<br>2,073<br>A<br>104<br>955<br>1<br>1.1<br>1.1<br>Last close<br>53.48<br>69.05<br>1.62<br>1.29<br>77.85 | 0.4<br>0.1<br>(1.2)<br>(2.4)<br>(0.7)<br>B<br>1,325<br>884<br>89<br>1.5<br>884<br>89<br>1.5<br>16,082<br>2,805<br>18,886<br>42.8<br>171,549<br>1 day<br>0.0<br>(0.4)<br>0.1<br>0.1<br>0.1<br>0.0 | (1,761)<br>% change<br>3 mth<br>16.5<br>11.4<br>11.7<br>12.8<br>15.4<br>S<br>264<br>219<br>38<br>1.2<br>% change<br>3 mth<br>6.6<br>3.0<br>4.2<br>3.6 | YTD<br>(6.6)<br>12.9<br>7.7<br>3.2<br>13.4<br>Total<br>1,694<br>1,198<br>128<br>1.4<br>(15.7)<br>(14.3)<br>(14.3)<br>(14.3)<br>(14.3)<br>(14.3)<br>(14.3)<br>(14.3)<br>(0.4)<br>(0.8)<br>(0.4)<br>(0.4)<br>(0.4)<br>(0.4)<br>(0.4)<br>(0.2)<br>(0.4)<br>(0.2)<br>(0.4)<br>(0.4)<br>(0.4)<br>(0.4)<br>(0.4)<br>(0.4)<br>(0.4)<br>(0.4)<br>(0.4)<br>(0.4)<br>(0.4)<br>(0.4)<br>(0.4)<br>(0.4)<br>(0.4)<br>(0.4)<br>(0.4)<br>(0.4)<br>(0.4)<br>(0.4)<br>(0.4)<br>(0.4)<br>(0.4)<br>(0.4)<br>(0.4)<br>(0.4)<br>(0.4)<br>(0.4)<br>(0.4)<br>(0.4)<br>(0.4)<br>(0.4)<br>(0.4)<br>(0.4)<br>(0.4)<br>(0.4)<br>(0.4)<br>(0.4)<br>(0.4)<br>(0.4)<br>(0.4)<br>(0.4)<br>(0.4)<br>(0.4)<br>(0.4)<br>(0.4)<br>(0.4)<br>(0.4)<br>(0.4)<br>(0.4)<br>(0.4)<br>(0.4)<br>(0.4)<br>(0.4)<br>(0.4)<br>(0.4)<br>(0.4)<br>(0.4)<br>(0.4)<br>(0.4)<br>(0.4)<br>(0.4)<br>(0.4)<br>(0.4)<br>(0.4)<br>(0.4)<br>(0.4)<br>(0.4)<br>(0.4)<br>(0.4)<br>(0.4)<br>(0.4)<br>(0.4)<br>(0.4)<br>(0.4)<br>(0.4)<br>(0.4)<br>(0.4)<br>(0.4)<br>(0.4)<br>(0.4)<br>(0.4)<br>(0.4)<br>(0.4)<br>(0.4)<br>(0.4)<br>(0.4)<br>(0.4)<br>(0.4)<br>(0.4)<br>(0.4)<br>(0.4)<br>(0.4)<br>(0.4)<br>(0.4)<br>(0.4)<br>(0.4)<br>(0.4)<br>(0.4)<br>(0.4)<br>(0.4)<br>(0.4)<br>(0.4)<br>(0.4)<br>(0.4)<br>(0.4)<br>(0.4)<br>(0.4)<br>(0.4)<br>(0.4)<br>(0.4)<br>(0.4)<br>(0.4)<br>(0.4)<br>(0.4)<br>(0.4)<br>(0.4)<br>(0.4)<br>(0.4)<br>(0.4)<br>(0.4)<br>(0.4)<br>(0.4)<br>(0.4)<br>(0.4)<br>(0.4)<br>(0.4)<br>(0.4)<br>(0.4)<br>(0.4)<br>(0.4)<br>(0.4)<br>(0.4)<br>(0.4)<br>(0.4)<br>(0.4)<br>(0.4)<br>(0.4)<br>(0.4)<br>(0.4)<br>(0.4)<br>(0.4)<br>(0.4)<br>(0.4)<br>(0.4)<br>(0.4)<br>(0.4)<br>(0.4)<br>(0.4)<br>(0.4)<br>(0.4)<br>(0.4)<br>(0.4)<br>(0.4)<br>(0.4)<br>(0.4)<br>(0.4)<br>(0.4)<br>(0.4)<br>(0.4)<br>(0.4)<br>(0.4)<br>(0.4)<br>(0.4)<br>(0.4)<br>(0.4)<br>(0.4)<br>(0.4)<br>(0.4)<br>(0.4)<br>(0.4)<br>(0.4)<br>(0.4)<br>(0.4)<br>(0.4)<br>(0.4)<br>(0.4)<br>(0.4)<br>(0.4)<br>(0.4)<br>(0.4)<br>(0.4)<br>(0.4)<br>(0.4)<br>(0.4)<br>(0.4)<br>(0.4)<br>(0.4)<br>(0.4)<br>(0.4)<br>(0.4)<br>(0.4)<br>(0.4)<br>(0.4)<br>(0.4)<br>(0.4)<br>(0.4)<br>(0.4)<br>(0.4)<br>(0.4)<br>(0.4)<br>(0.4)<br>(0.4)<br>(0.4)<br>(0.4)<br>(0.4)<br>(0.4)<br>(0.4)<br>(0.4)<br>(0.4)<br>(0.4)<br>(0.4)<br>(0.4)<br>(0.4)<br>(0.4)<br>(0.4)<br>(0.4)<br>(0.4)<br>(0.4)<br>(0.4)<br>(0.4)<br>(0.4)<br>(0.4)<br>(0.4)<br>(0.4)<br>(0.4)<br>(0.4)<br>(0.4)<br>(0.4)<br>(0.4)<br>(0.4)<br>(0.4)<br>(0.4)<br>(0.4)<br>(0.4)<br>(0.4)<br>(0.4)<br>(0.4)<br>(0.4)<br>(0.4)<br>(0.4)<br>(0.4)<br>(0.4)<br>(0.4)<br>(0.4)<br>(0.4)<br>(0.4)<br>(0.4)<br>(0.4)<br>(0.4)<br>(0.4)<br>(0.4)<br>(0.4)<br>(0.4)<br>(0.4)<br>(0.4)<br>(0.4)<br>(0.4)<br>(0.4)<br>(0.4)<br>(0.4)<br>(0.4)<br>(0.4)<br>(0.4)<br>(0.4)<br>(0.4)<br>(0.4)<br>(0.4)<br>(0.4)<br>(0.4)<br>(0.4)<br>(0.4)<br>(0.4)<br>(0.4)<br>(0.4)<br>(0.4)<br>(0.4)<br>(0.4)<br>(0.4)<br>(0.4)<br>(0.4)<br>(0.4)<br>(0.4)<br>(0.4)<br>(0.4)<br>(0.4)<br>(0.4)<br>(0.4)<br>(0.4)<br>(0.4)<br>(0.4)<br>(0.4)<br>(0.4)<br>(0.4)<br>(0.4)<br>(0.4)<br>(0.4)<br>(0.4)<br>(0.4)<br>(0.4)<br>(0.4)<br>(0.4)<br>(0.4)<br>(0.4)<br>(0.4)<br>(0.4)<br>(0.4)<br>(0.4)<br>(0.4)<br>(0.4)<br>(0.4)<br>(0.4)<br>(0.4 |
| MFs         FIIs Prov.         MFs Prov.         Commodities         Crude (US\$/bbl)         Gold (US\$/oz)         Copper (US\$/mt)         Aluminium (US\$/mt)         Zinc (US\$/mt)         Advance/Decline stocks         (Nos)         Adv         Dec         Unch         A/D ratio (x)*         *A/D excluding Unch         Trade value         (Rs cr)         Cash NSE         Cash BSE         Total Cash         Delivery (%)         Derivatives         Currency         Rs/US\$         Rs/EUR         US\$/GBP         US\$/EUR         Yen/US\$                     | (1,156)<br>Last close<br>92.3<br>1,766<br>8,176<br>2,058<br>2,073<br>A<br>104<br>955<br>1<br>1.1<br>1.1<br>Last close<br>53.48<br>69.05<br>1.62<br>1.29<br>77.85 | 0.4<br>0.1<br>(1.2)<br>(2.4)<br>(0.7)<br><b>B</b><br>1,325<br>884<br>89<br>1.5<br>16,082<br>2,805<br>18,886<br>42.8<br>171,549<br><b>1 day</b><br>0.0<br>(0.4)<br>0.1<br>0.1<br>0.1              | (1,761)<br>% change<br>3 mth<br>16.5<br>11.4<br>11.7<br>12.8<br>15.4<br>S<br>264<br>219<br>38<br>1.2<br>% change<br>3 mth<br>6.6<br>3.0<br>4.2<br>3.6 | YTD<br>(6.6)<br>12.9<br>7.7<br>3.2<br>13.4<br>Total<br>1,694<br>1,198<br>128<br>1.4<br>(15.7)<br>(4.9)<br>(14.3)<br>-<br>(29.8)<br>YTD<br>(0.8)<br>(0.4)<br>4.4<br>(0.1)<br>(1.2)                                                                                                                                                                                                                                                                                                                                                                                                                                                                                                                                                                                                                                                                                                                                                                                                                                                                                                                                                                                                                                                                                                                                                                                                                                                                                                                                                                                                                                                                                                                                                                                                                                                                                                                                                                                                                                                                                                                                                                                                                                                                                                                                                                                                                                                                                                                                                                                                                                                                                                                                                                                                                                                                                                                                                                                                                                                                                                                                                                                                             |