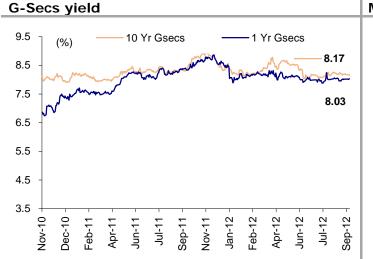

September 25, 2012

| Indian market                                                                                                                                                                                                                                                                                                                                                                                                                                                                                                                                                                          |                                                                                                                                                                  |                                                                                                                                                                                                  | % change                                                                                                                                              |                                                                                                                                                                                                                                                                                                                                                                                                                                                                                                                                                                                                                                                                                                                                                                                                                                                                                                                                                                                                                                                                                                                                                                                                                                                                                                                                                                                                                                                                                                                                                                                                                                                                                                                                                                                                                                                                                                                                                                                                                                                                                                                                                                                                                                                                                                                                                                                                                                                                                                                                                                                                                                                                                                                                                                                                                                                                                                                                                                                                                                                                                                                                                                                               |
|----------------------------------------------------------------------------------------------------------------------------------------------------------------------------------------------------------------------------------------------------------------------------------------------------------------------------------------------------------------------------------------------------------------------------------------------------------------------------------------------------------------------------------------------------------------------------------------|------------------------------------------------------------------------------------------------------------------------------------------------------------------|--------------------------------------------------------------------------------------------------------------------------------------------------------------------------------------------------|-------------------------------------------------------------------------------------------------------------------------------------------------------|-----------------------------------------------------------------------------------------------------------------------------------------------------------------------------------------------------------------------------------------------------------------------------------------------------------------------------------------------------------------------------------------------------------------------------------------------------------------------------------------------------------------------------------------------------------------------------------------------------------------------------------------------------------------------------------------------------------------------------------------------------------------------------------------------------------------------------------------------------------------------------------------------------------------------------------------------------------------------------------------------------------------------------------------------------------------------------------------------------------------------------------------------------------------------------------------------------------------------------------------------------------------------------------------------------------------------------------------------------------------------------------------------------------------------------------------------------------------------------------------------------------------------------------------------------------------------------------------------------------------------------------------------------------------------------------------------------------------------------------------------------------------------------------------------------------------------------------------------------------------------------------------------------------------------------------------------------------------------------------------------------------------------------------------------------------------------------------------------------------------------------------------------------------------------------------------------------------------------------------------------------------------------------------------------------------------------------------------------------------------------------------------------------------------------------------------------------------------------------------------------------------------------------------------------------------------------------------------------------------------------------------------------------------------------------------------------------------------------------------------------------------------------------------------------------------------------------------------------------------------------------------------------------------------------------------------------------------------------------------------------------------------------------------------------------------------------------------------------------------------------------------------------------------------------------------------------|
|                                                                                                                                                                                                                                                                                                                                                                                                                                                                                                                                                                                        | Last close                                                                                                                                                       | 1 day                                                                                                                                                                                            | 3 mth                                                                                                                                                 | YTD                                                                                                                                                                                                                                                                                                                                                                                                                                                                                                                                                                                                                                                                                                                                                                                                                                                                                                                                                                                                                                                                                                                                                                                                                                                                                                                                                                                                                                                                                                                                                                                                                                                                                                                                                                                                                                                                                                                                                                                                                                                                                                                                                                                                                                                                                                                                                                                                                                                                                                                                                                                                                                                                                                                                                                                                                                                                                                                                                                                                                                                                                                                                                                                           |
| Sensex                                                                                                                                                                                                                                                                                                                                                                                                                                                                                                                                                                                 | 18,673                                                                                                                                                           | (0.4)                                                                                                                                                                                            | 10.6                                                                                                                                                  | 20.8                                                                                                                                                                                                                                                                                                                                                                                                                                                                                                                                                                                                                                                                                                                                                                                                                                                                                                                                                                                                                                                                                                                                                                                                                                                                                                                                                                                                                                                                                                                                                                                                                                                                                                                                                                                                                                                                                                                                                                                                                                                                                                                                                                                                                                                                                                                                                                                                                                                                                                                                                                                                                                                                                                                                                                                                                                                                                                                                                                                                                                                                                                                                                                                          |
| Nifty                                                                                                                                                                                                                                                                                                                                                                                                                                                                                                                                                                                  | 5,670                                                                                                                                                            | (0.4)                                                                                                                                                                                            | 10.9                                                                                                                                                  | 22.6                                                                                                                                                                                                                                                                                                                                                                                                                                                                                                                                                                                                                                                                                                                                                                                                                                                                                                                                                                                                                                                                                                                                                                                                                                                                                                                                                                                                                                                                                                                                                                                                                                                                                                                                                                                                                                                                                                                                                                                                                                                                                                                                                                                                                                                                                                                                                                                                                                                                                                                                                                                                                                                                                                                                                                                                                                                                                                                                                                                                                                                                                                                                                                                          |
| BSE 100                                                                                                                                                                                                                                                                                                                                                                                                                                                                                                                                                                                | 2,283                                                                                                                                                            | (0.2)                                                                                                                                                                                            | 10.2                                                                                                                                                  | 23.4                                                                                                                                                                                                                                                                                                                                                                                                                                                                                                                                                                                                                                                                                                                                                                                                                                                                                                                                                                                                                                                                                                                                                                                                                                                                                                                                                                                                                                                                                                                                                                                                                                                                                                                                                                                                                                                                                                                                                                                                                                                                                                                                                                                                                                                                                                                                                                                                                                                                                                                                                                                                                                                                                                                                                                                                                                                                                                                                                                                                                                                                                                                                                                                          |
| BSE 200                                                                                                                                                                                                                                                                                                                                                                                                                                                                                                                                                                                | 7,124                                                                                                                                                            | (0.1)                                                                                                                                                                                            | 9.9                                                                                                                                                   | 23.3                                                                                                                                                                                                                                                                                                                                                                                                                                                                                                                                                                                                                                                                                                                                                                                                                                                                                                                                                                                                                                                                                                                                                                                                                                                                                                                                                                                                                                                                                                                                                                                                                                                                                                                                                                                                                                                                                                                                                                                                                                                                                                                                                                                                                                                                                                                                                                                                                                                                                                                                                                                                                                                                                                                                                                                                                                                                                                                                                                                                                                                                                                                                                                                          |
| CNX Midcap                                                                                                                                                                                                                                                                                                                                                                                                                                                                                                                                                                             | 7,664                                                                                                                                                            | 2.0                                                                                                                                                                                              | 7.7                                                                                                                                                   | 25.4                                                                                                                                                                                                                                                                                                                                                                                                                                                                                                                                                                                                                                                                                                                                                                                                                                                                                                                                                                                                                                                                                                                                                                                                                                                                                                                                                                                                                                                                                                                                                                                                                                                                                                                                                                                                                                                                                                                                                                                                                                                                                                                                                                                                                                                                                                                                                                                                                                                                                                                                                                                                                                                                                                                                                                                                                                                                                                                                                                                                                                                                                                                                                                                          |
| BSE Smallcap<br>Developed market                                                                                                                                                                                                                                                                                                                                                                                                                                                                                                                                                       | 6,867                                                                                                                                                            | 0.8                                                                                                                                                                                              | 6.9<br>% change                                                                                                                                       | 23.7                                                                                                                                                                                                                                                                                                                                                                                                                                                                                                                                                                                                                                                                                                                                                                                                                                                                                                                                                                                                                                                                                                                                                                                                                                                                                                                                                                                                                                                                                                                                                                                                                                                                                                                                                                                                                                                                                                                                                                                                                                                                                                                                                                                                                                                                                                                                                                                                                                                                                                                                                                                                                                                                                                                                                                                                                                                                                                                                                                                                                                                                                                                                                                                          |
|                                                                                                                                                                                                                                                                                                                                                                                                                                                                                                                                                                                        | Last close                                                                                                                                                       | 1 day                                                                                                                                                                                            | 3 mth                                                                                                                                                 | YTD                                                                                                                                                                                                                                                                                                                                                                                                                                                                                                                                                                                                                                                                                                                                                                                                                                                                                                                                                                                                                                                                                                                                                                                                                                                                                                                                                                                                                                                                                                                                                                                                                                                                                                                                                                                                                                                                                                                                                                                                                                                                                                                                                                                                                                                                                                                                                                                                                                                                                                                                                                                                                                                                                                                                                                                                                                                                                                                                                                                                                                                                                                                                                                                           |
| Dow Jones                                                                                                                                                                                                                                                                                                                                                                                                                                                                                                                                                                              | 13,559                                                                                                                                                           | (0.2)                                                                                                                                                                                            | 8.4                                                                                                                                                   | 11.0                                                                                                                                                                                                                                                                                                                                                                                                                                                                                                                                                                                                                                                                                                                                                                                                                                                                                                                                                                                                                                                                                                                                                                                                                                                                                                                                                                                                                                                                                                                                                                                                                                                                                                                                                                                                                                                                                                                                                                                                                                                                                                                                                                                                                                                                                                                                                                                                                                                                                                                                                                                                                                                                                                                                                                                                                                                                                                                                                                                                                                                                                                                                                                                          |
| Nasdaq                                                                                                                                                                                                                                                                                                                                                                                                                                                                                                                                                                                 | 3,161                                                                                                                                                            | (0.6)                                                                                                                                                                                            | 11.4                                                                                                                                                  | 21.3                                                                                                                                                                                                                                                                                                                                                                                                                                                                                                                                                                                                                                                                                                                                                                                                                                                                                                                                                                                                                                                                                                                                                                                                                                                                                                                                                                                                                                                                                                                                                                                                                                                                                                                                                                                                                                                                                                                                                                                                                                                                                                                                                                                                                                                                                                                                                                                                                                                                                                                                                                                                                                                                                                                                                                                                                                                                                                                                                                                                                                                                                                                                                                                          |
| S&P 500                                                                                                                                                                                                                                                                                                                                                                                                                                                                                                                                                                                | 1,457                                                                                                                                                            | (0.2)                                                                                                                                                                                            | 10.9                                                                                                                                                  | 15.8                                                                                                                                                                                                                                                                                                                                                                                                                                                                                                                                                                                                                                                                                                                                                                                                                                                                                                                                                                                                                                                                                                                                                                                                                                                                                                                                                                                                                                                                                                                                                                                                                                                                                                                                                                                                                                                                                                                                                                                                                                                                                                                                                                                                                                                                                                                                                                                                                                                                                                                                                                                                                                                                                                                                                                                                                                                                                                                                                                                                                                                                                                                                                                                          |
| FTSE                                                                                                                                                                                                                                                                                                                                                                                                                                                                                                                                                                                   | 5,839                                                                                                                                                            | (0.2)                                                                                                                                                                                            | 7.1                                                                                                                                                   | 4.8                                                                                                                                                                                                                                                                                                                                                                                                                                                                                                                                                                                                                                                                                                                                                                                                                                                                                                                                                                                                                                                                                                                                                                                                                                                                                                                                                                                                                                                                                                                                                                                                                                                                                                                                                                                                                                                                                                                                                                                                                                                                                                                                                                                                                                                                                                                                                                                                                                                                                                                                                                                                                                                                                                                                                                                                                                                                                                                                                                                                                                                                                                                                                                                           |
| CAC                                                                                                                                                                                                                                                                                                                                                                                                                                                                                                                                                                                    | 3,497                                                                                                                                                            | (0.9)                                                                                                                                                                                            | 15.7                                                                                                                                                  | 10.7                                                                                                                                                                                                                                                                                                                                                                                                                                                                                                                                                                                                                                                                                                                                                                                                                                                                                                                                                                                                                                                                                                                                                                                                                                                                                                                                                                                                                                                                                                                                                                                                                                                                                                                                                                                                                                                                                                                                                                                                                                                                                                                                                                                                                                                                                                                                                                                                                                                                                                                                                                                                                                                                                                                                                                                                                                                                                                                                                                                                                                                                                                                                                                                          |
| DAX                                                                                                                                                                                                                                                                                                                                                                                                                                                                                                                                                                                    | 7,413                                                                                                                                                            | (0.5)                                                                                                                                                                                            | 20.9                                                                                                                                                  | 25.7                                                                                                                                                                                                                                                                                                                                                                                                                                                                                                                                                                                                                                                                                                                                                                                                                                                                                                                                                                                                                                                                                                                                                                                                                                                                                                                                                                                                                                                                                                                                                                                                                                                                                                                                                                                                                                                                                                                                                                                                                                                                                                                                                                                                                                                                                                                                                                                                                                                                                                                                                                                                                                                                                                                                                                                                                                                                                                                                                                                                                                                                                                                                                                                          |
| Hang Seng*                                                                                                                                                                                                                                                                                                                                                                                                                                                                                                                                                                             | 20,697                                                                                                                                                           | 0.0                                                                                                                                                                                              | 9.5                                                                                                                                                   | 12.3                                                                                                                                                                                                                                                                                                                                                                                                                                                                                                                                                                                                                                                                                                                                                                                                                                                                                                                                                                                                                                                                                                                                                                                                                                                                                                                                                                                                                                                                                                                                                                                                                                                                                                                                                                                                                                                                                                                                                                                                                                                                                                                                                                                                                                                                                                                                                                                                                                                                                                                                                                                                                                                                                                                                                                                                                                                                                                                                                                                                                                                                                                                                                                                          |
| Nikkei*                                                                                                                                                                                                                                                                                                                                                                                                                                                                                                                                                                                | 9,092                                                                                                                                                            | 0.3                                                                                                                                                                                              | 4.1                                                                                                                                                   | 7.5                                                                                                                                                                                                                                                                                                                                                                                                                                                                                                                                                                                                                                                                                                                                                                                                                                                                                                                                                                                                                                                                                                                                                                                                                                                                                                                                                                                                                                                                                                                                                                                                                                                                                                                                                                                                                                                                                                                                                                                                                                                                                                                                                                                                                                                                                                                                                                                                                                                                                                                                                                                                                                                                                                                                                                                                                                                                                                                                                                                                                                                                                                                                                                                           |
| S&P/ASX200*<br>* Markets are open                                                                                                                                                                                                                                                                                                                                                                                                                                                                                                                                                      | 4,377                                                                                                                                                            | (0.2)                                                                                                                                                                                            | 8.7                                                                                                                                                   | 7.9                                                                                                                                                                                                                                                                                                                                                                                                                                                                                                                                                                                                                                                                                                                                                                                                                                                                                                                                                                                                                                                                                                                                                                                                                                                                                                                                                                                                                                                                                                                                                                                                                                                                                                                                                                                                                                                                                                                                                                                                                                                                                                                                                                                                                                                                                                                                                                                                                                                                                                                                                                                                                                                                                                                                                                                                                                                                                                                                                                                                                                                                                                                                                                                           |
| Emerging market                                                                                                                                                                                                                                                                                                                                                                                                                                                                                                                                                                        |                                                                                                                                                                  |                                                                                                                                                                                                  | % change                                                                                                                                              |                                                                                                                                                                                                                                                                                                                                                                                                                                                                                                                                                                                                                                                                                                                                                                                                                                                                                                                                                                                                                                                                                                                                                                                                                                                                                                                                                                                                                                                                                                                                                                                                                                                                                                                                                                                                                                                                                                                                                                                                                                                                                                                                                                                                                                                                                                                                                                                                                                                                                                                                                                                                                                                                                                                                                                                                                                                                                                                                                                                                                                                                                                                                                                                               |
|                                                                                                                                                                                                                                                                                                                                                                                                                                                                                                                                                                                        | Last close                                                                                                                                                       | 1 day                                                                                                                                                                                            | 3 mth                                                                                                                                                 | YTD                                                                                                                                                                                                                                                                                                                                                                                                                                                                                                                                                                                                                                                                                                                                                                                                                                                                                                                                                                                                                                                                                                                                                                                                                                                                                                                                                                                                                                                                                                                                                                                                                                                                                                                                                                                                                                                                                                                                                                                                                                                                                                                                                                                                                                                                                                                                                                                                                                                                                                                                                                                                                                                                                                                                                                                                                                                                                                                                                                                                                                                                                                                                                                                           |
| Shanghai Comp                                                                                                                                                                                                                                                                                                                                                                                                                                                                                                                                                                          | 2,034                                                                                                                                                            | 0.0                                                                                                                                                                                              | (8.6)                                                                                                                                                 | (7.5)                                                                                                                                                                                                                                                                                                                                                                                                                                                                                                                                                                                                                                                                                                                                                                                                                                                                                                                                                                                                                                                                                                                                                                                                                                                                                                                                                                                                                                                                                                                                                                                                                                                                                                                                                                                                                                                                                                                                                                                                                                                                                                                                                                                                                                                                                                                                                                                                                                                                                                                                                                                                                                                                                                                                                                                                                                                                                                                                                                                                                                                                                                                                                                                         |
| Brazil Bovespa                                                                                                                                                                                                                                                                                                                                                                                                                                                                                                                                                                         | 61,910                                                                                                                                                           | 1.0                                                                                                                                                                                              | 15.1                                                                                                                                                  | 9.1                                                                                                                                                                                                                                                                                                                                                                                                                                                                                                                                                                                                                                                                                                                                                                                                                                                                                                                                                                                                                                                                                                                                                                                                                                                                                                                                                                                                                                                                                                                                                                                                                                                                                                                                                                                                                                                                                                                                                                                                                                                                                                                                                                                                                                                                                                                                                                                                                                                                                                                                                                                                                                                                                                                                                                                                                                                                                                                                                                                                                                                                                                                                                                                           |
| Mexico Bolsa                                                                                                                                                                                                                                                                                                                                                                                                                                                                                                                                                                           | 40,561                                                                                                                                                           | 0.6                                                                                                                                                                                              | 3.6                                                                                                                                                   | 9.4                                                                                                                                                                                                                                                                                                                                                                                                                                                                                                                                                                                                                                                                                                                                                                                                                                                                                                                                                                                                                                                                                                                                                                                                                                                                                                                                                                                                                                                                                                                                                                                                                                                                                                                                                                                                                                                                                                                                                                                                                                                                                                                                                                                                                                                                                                                                                                                                                                                                                                                                                                                                                                                                                                                                                                                                                                                                                                                                                                                                                                                                                                                                                                                           |
| Kospi*                                                                                                                                                                                                                                                                                                                                                                                                                                                                                                                                                                                 | 1,998                                                                                                                                                            | (0.3)                                                                                                                                                                                            | 9.4                                                                                                                                                   | 9.4                                                                                                                                                                                                                                                                                                                                                                                                                                                                                                                                                                                                                                                                                                                                                                                                                                                                                                                                                                                                                                                                                                                                                                                                                                                                                                                                                                                                                                                                                                                                                                                                                                                                                                                                                                                                                                                                                                                                                                                                                                                                                                                                                                                                                                                                                                                                                                                                                                                                                                                                                                                                                                                                                                                                                                                                                                                                                                                                                                                                                                                                                                                                                                                           |
| Micex                                                                                                                                                                                                                                                                                                                                                                                                                                                                                                                                                                                  | 1,490                                                                                                                                                            | (0.4)                                                                                                                                                                                            | 12.0                                                                                                                                                  | 6.3                                                                                                                                                                                                                                                                                                                                                                                                                                                                                                                                                                                                                                                                                                                                                                                                                                                                                                                                                                                                                                                                                                                                                                                                                                                                                                                                                                                                                                                                                                                                                                                                                                                                                                                                                                                                                                                                                                                                                                                                                                                                                                                                                                                                                                                                                                                                                                                                                                                                                                                                                                                                                                                                                                                                                                                                                                                                                                                                                                                                                                                                                                                                                                                           |
| Taiwan*                                                                                                                                                                                                                                                                                                                                                                                                                                                                                                                                                                                | 7,761                                                                                                                                                            | (0.1)                                                                                                                                                                                            | 8.3                                                                                                                                                   | 9.7                                                                                                                                                                                                                                                                                                                                                                                                                                                                                                                                                                                                                                                                                                                                                                                                                                                                                                                                                                                                                                                                                                                                                                                                                                                                                                                                                                                                                                                                                                                                                                                                                                                                                                                                                                                                                                                                                                                                                                                                                                                                                                                                                                                                                                                                                                                                                                                                                                                                                                                                                                                                                                                                                                                                                                                                                                                                                                                                                                                                                                                                                                                                                                                           |
| Straits* * Markets are open                                                                                                                                                                                                                                                                                                                                                                                                                                                                                                                                                            | 3,074                                                                                                                                                            | 0.2                                                                                                                                                                                              | 9.2                                                                                                                                                   | 16.2                                                                                                                                                                                                                                                                                                                                                                                                                                                                                                                                                                                                                                                                                                                                                                                                                                                                                                                                                                                                                                                                                                                                                                                                                                                                                                                                                                                                                                                                                                                                                                                                                                                                                                                                                                                                                                                                                                                                                                                                                                                                                                                                                                                                                                                                                                                                                                                                                                                                                                                                                                                                                                                                                                                                                                                                                                                                                                                                                                                                                                                                                                                                                                                          |
|                                                                                                                                                                                                                                                                                                                                                                                                                                                                                                                                                                                        |                                                                                                                                                                  |                                                                                                                                                                                                  |                                                                                                                                                       |                                                                                                                                                                                                                                                                                                                                                                                                                                                                                                                                                                                                                                                                                                                                                                                                                                                                                                                                                                                                                                                                                                                                                                                                                                                                                                                                                                                                                                                                                                                                                                                                                                                                                                                                                                                                                                                                                                                                                                                                                                                                                                                                                                                                                                                                                                                                                                                                                                                                                                                                                                                                                                                                                                                                                                                                                                                                                                                                                                                                                                                                                                                                                                                               |
| Institutional activity                                                                                                                                                                                                                                                                                                                                                                                                                                                                                                                                                                 | Cash                                                                                                                                                             | F&O                                                                                                                                                                                              | MTD                                                                                                                                                   | VTD                                                                                                                                                                                                                                                                                                                                                                                                                                                                                                                                                                                                                                                                                                                                                                                                                                                                                                                                                                                                                                                                                                                                                                                                                                                                                                                                                                                                                                                                                                                                                                                                                                                                                                                                                                                                                                                                                                                                                                                                                                                                                                                                                                                                                                                                                                                                                                                                                                                                                                                                                                                                                                                                                                                                                                                                                                                                                                                                                                                                                                                                                                                                                                                           |
| _(Rs cr)<br>Flls                                                                                                                                                                                                                                                                                                                                                                                                                                                                                                                                                                       | Casn<br>2,472                                                                                                                                                    | (111)                                                                                                                                                                                            | 11,764                                                                                                                                                | YTD<br>42,194                                                                                                                                                                                                                                                                                                                                                                                                                                                                                                                                                                                                                                                                                                                                                                                                                                                                                                                                                                                                                                                                                                                                                                                                                                                                                                                                                                                                                                                                                                                                                                                                                                                                                                                                                                                                                                                                                                                                                                                                                                                                                                                                                                                                                                                                                                                                                                                                                                                                                                                                                                                                                                                                                                                                                                                                                                                                                                                                                                                                                                                                                                                                                                                 |
| 1 113                                                                                                                                                                                                                                                                                                                                                                                                                                                                                                                                                                                  | 2,412                                                                                                                                                            | ( )                                                                                                                                                                                              |                                                                                                                                                       | 72,137                                                                                                                                                                                                                                                                                                                                                                                                                                                                                                                                                                                                                                                                                                                                                                                                                                                                                                                                                                                                                                                                                                                                                                                                                                                                                                                                                                                                                                                                                                                                                                                                                                                                                                                                                                                                                                                                                                                                                                                                                                                                                                                                                                                                                                                                                                                                                                                                                                                                                                                                                                                                                                                                                                                                                                                                                                                                                                                                                                                                                                                                                                                                                                                        |
|                                                                                                                                                                                                                                                                                                                                                                                                                                                                                                                                                                                        | -                                                                                                                                                                | _                                                                                                                                                                                                |                                                                                                                                                       | (11 409)                                                                                                                                                                                                                                                                                                                                                                                                                                                                                                                                                                                                                                                                                                                                                                                                                                                                                                                                                                                                                                                                                                                                                                                                                                                                                                                                                                                                                                                                                                                                                                                                                                                                                                                                                                                                                                                                                                                                                                                                                                                                                                                                                                                                                                                                                                                                                                                                                                                                                                                                                                                                                                                                                                                                                                                                                                                                                                                                                                                                                                                                                                                                                                                      |
| MFs<br>FIIs Prov.                                                                                                                                                                                                                                                                                                                                                                                                                                                                                                                                                                      | - 1,596                                                                                                                                                          | -                                                                                                                                                                                                | (1,761)                                                                                                                                               | (11,409)                                                                                                                                                                                                                                                                                                                                                                                                                                                                                                                                                                                                                                                                                                                                                                                                                                                                                                                                                                                                                                                                                                                                                                                                                                                                                                                                                                                                                                                                                                                                                                                                                                                                                                                                                                                                                                                                                                                                                                                                                                                                                                                                                                                                                                                                                                                                                                                                                                                                                                                                                                                                                                                                                                                                                                                                                                                                                                                                                                                                                                                                                                                                                                                      |
| MFs                                                                                                                                                                                                                                                                                                                                                                                                                                                                                                                                                                                    | -<br>1,596<br>(1,156)                                                                                                                                            | -                                                                                                                                                                                                |                                                                                                                                                       | (11,409)                                                                                                                                                                                                                                                                                                                                                                                                                                                                                                                                                                                                                                                                                                                                                                                                                                                                                                                                                                                                                                                                                                                                                                                                                                                                                                                                                                                                                                                                                                                                                                                                                                                                                                                                                                                                                                                                                                                                                                                                                                                                                                                                                                                                                                                                                                                                                                                                                                                                                                                                                                                                                                                                                                                                                                                                                                                                                                                                                                                                                                                                                                                                                                                      |
| MFs<br>FIIs Prov.                                                                                                                                                                                                                                                                                                                                                                                                                                                                                                                                                                      |                                                                                                                                                                  | -                                                                                                                                                                                                |                                                                                                                                                       | (11,409)                                                                                                                                                                                                                                                                                                                                                                                                                                                                                                                                                                                                                                                                                                                                                                                                                                                                                                                                                                                                                                                                                                                                                                                                                                                                                                                                                                                                                                                                                                                                                                                                                                                                                                                                                                                                                                                                                                                                                                                                                                                                                                                                                                                                                                                                                                                                                                                                                                                                                                                                                                                                                                                                                                                                                                                                                                                                                                                                                                                                                                                                                                                                                                                      |
| MFs<br>FIIs Prov.<br>MFs Prov.                                                                                                                                                                                                                                                                                                                                                                                                                                                                                                                                                         |                                                                                                                                                                  | 1 day                                                                                                                                                                                            | (1,761)<br>% change<br>3 mth                                                                                                                          | (11,409)<br>YTD                                                                                                                                                                                                                                                                                                                                                                                                                                                                                                                                                                                                                                                                                                                                                                                                                                                                                                                                                                                                                                                                                                                                                                                                                                                                                                                                                                                                                                                                                                                                                                                                                                                                                                                                                                                                                                                                                                                                                                                                                                                                                                                                                                                                                                                                                                                                                                                                                                                                                                                                                                                                                                                                                                                                                                                                                                                                                                                                                                                                                                                                                                                                                                               |
| MFs<br>FIIs Prov.<br>MFs Prov.<br>Commodities<br>Crude (US\$/bbl)                                                                                                                                                                                                                                                                                                                                                                                                                                                                                                                      | (1,156)<br>Last close<br>92.3                                                                                                                                    | 0.4                                                                                                                                                                                              | (1,761)<br>% change<br>3 mth<br>16.5                                                                                                                  | YTD<br>(6.6)                                                                                                                                                                                                                                                                                                                                                                                                                                                                                                                                                                                                                                                                                                                                                                                                                                                                                                                                                                                                                                                                                                                                                                                                                                                                                                                                                                                                                                                                                                                                                                                                                                                                                                                                                                                                                                                                                                                                                                                                                                                                                                                                                                                                                                                                                                                                                                                                                                                                                                                                                                                                                                                                                                                                                                                                                                                                                                                                                                                                                                                                                                                                                                                  |
| MFs<br>FIIs Prov.<br>MFs Prov.<br>Commodities<br>Crude (US\$/bbl)<br>Gold (US\$/oz)                                                                                                                                                                                                                                                                                                                                                                                                                                                                                                    | (1,156)<br>Last close<br>92.3<br>1,766                                                                                                                           | 0.4<br>0.1                                                                                                                                                                                       | (1,761)<br>% change<br>3 mth<br>16.5<br>11.4                                                                                                          | YTD<br>(6.6)<br>12.9                                                                                                                                                                                                                                                                                                                                                                                                                                                                                                                                                                                                                                                                                                                                                                                                                                                                                                                                                                                                                                                                                                                                                                                                                                                                                                                                                                                                                                                                                                                                                                                                                                                                                                                                                                                                                                                                                                                                                                                                                                                                                                                                                                                                                                                                                                                                                                                                                                                                                                                                                                                                                                                                                                                                                                                                                                                                                                                                                                                                                                                                                                                                                                          |
| MFs<br>FIIs Prov.<br>MFs Prov.<br>Commodities<br>Crude (US\$/bbl)<br>Gold (US\$/oz)<br>Copper (US\$/mt)                                                                                                                                                                                                                                                                                                                                                                                                                                                                                | (1,156)<br>Last close<br>92.3<br>1,766<br>8,176                                                                                                                  | 0.4<br>0.1<br>(1.2)                                                                                                                                                                              | (1,761)<br>% change<br>3 mth<br>16.5<br>11.4<br>11.7                                                                                                  | YTD<br>(6.6)<br>12.9<br>7.7                                                                                                                                                                                                                                                                                                                                                                                                                                                                                                                                                                                                                                                                                                                                                                                                                                                                                                                                                                                                                                                                                                                                                                                                                                                                                                                                                                                                                                                                                                                                                                                                                                                                                                                                                                                                                                                                                                                                                                                                                                                                                                                                                                                                                                                                                                                                                                                                                                                                                                                                                                                                                                                                                                                                                                                                                                                                                                                                                                                                                                                                                                                                                                   |
| MFs<br>FIIs Prov.<br>MFs Prov.<br>Commodities<br>Crude (US\$/bbl)<br>Gold (US\$/oz)<br>Copper (US\$/mt)<br>Aluminium (US\$/mt)                                                                                                                                                                                                                                                                                                                                                                                                                                                         | (1,156)<br>Last close<br>92.3<br>1,766<br>8,176<br>2,058                                                                                                         | 0.4<br>0.1<br>(1.2)<br>(2.4)                                                                                                                                                                     | (1,761)<br>% change<br>3 mth<br>16.5<br>11.4<br>11.7<br>12.8                                                                                          | YTD<br>(6.6)<br>12.9<br>7.7<br>3.2                                                                                                                                                                                                                                                                                                                                                                                                                                                                                                                                                                                                                                                                                                                                                                                                                                                                                                                                                                                                                                                                                                                                                                                                                                                                                                                                                                                                                                                                                                                                                                                                                                                                                                                                                                                                                                                                                                                                                                                                                                                                                                                                                                                                                                                                                                                                                                                                                                                                                                                                                                                                                                                                                                                                                                                                                                                                                                                                                                                                                                                                                                                                                            |
| MFs<br>FIIs Prov.<br>MFs Prov.<br>Commodities<br>Crude (US\$/bbl)<br>Gold (US\$/oz)<br>Copper (US\$/mt)<br>Aluminium (US\$/mt)<br>Zinc (US\$/mt)                                                                                                                                                                                                                                                                                                                                                                                                                                       | (1,156)<br>Last close<br>92.3<br>1,766<br>8,176                                                                                                                  | 0.4<br>0.1<br>(1.2)                                                                                                                                                                              | (1,761)<br>% change<br>3 mth<br>16.5<br>11.4<br>11.7                                                                                                  | YTD<br>(6.6)<br>12.9<br>7.7                                                                                                                                                                                                                                                                                                                                                                                                                                                                                                                                                                                                                                                                                                                                                                                                                                                                                                                                                                                                                                                                                                                                                                                                                                                                                                                                                                                                                                                                                                                                                                                                                                                                                                                                                                                                                                                                                                                                                                                                                                                                                                                                                                                                                                                                                                                                                                                                                                                                                                                                                                                                                                                                                                                                                                                                                                                                                                                                                                                                                                                                                                                                                                   |
| MFs<br>FIIs Prov.<br>MFs Prov.<br>Commodities<br>Crude (US\$/bbl)<br>Gold (US\$/oz)<br>Copper (US\$/mt)<br>Aluminium (US\$/mt)<br>Zinc (US\$/mt)<br>Advance/Decline stocks                                                                                                                                                                                                                                                                                                                                                                                                             | (1,156)<br>Last close<br>92.3<br>1,766<br>8,176<br>2,058<br>2,073                                                                                                | 0.4<br>0.1<br>(1.2)<br>(2.4)<br>(0.7)                                                                                                                                                            | (1,761)<br>% change<br>3 mth<br>16.5<br>11.4<br>11.7<br>12.8<br>15.4                                                                                  | YTD<br>(6.6)<br>12.9<br>7.7<br>3.2<br>13.4                                                                                                                                                                                                                                                                                                                                                                                                                                                                                                                                                                                                                                                                                                                                                                                                                                                                                                                                                                                                                                                                                                                                                                                                                                                                                                                                                                                                                                                                                                                                                                                                                                                                                                                                                                                                                                                                                                                                                                                                                                                                                                                                                                                                                                                                                                                                                                                                                                                                                                                                                                                                                                                                                                                                                                                                                                                                                                                                                                                                                                                                                                                                                    |
| MFs<br>FIIs Prov.<br>MFs Prov.<br>Commodities<br>Crude (US\$/bbl)<br>Gold (US\$/oz)<br>Copper (US\$/mt)<br>Aluminium (US\$/mt)<br>Zinc (US\$/mt)                                                                                                                                                                                                                                                                                                                                                                                                                                       | (1,156)<br>Last close<br>92.3<br>1,766<br>8,176<br>2,058                                                                                                         | 0.4<br>0.1<br>(1.2)<br>(2.4)                                                                                                                                                                     | (1,761)<br>% change<br>3 mth<br>16.5<br>11.4<br>11.7<br>12.8                                                                                          | YTD<br>(6.6)<br>12.9<br>7.7<br>3.2                                                                                                                                                                                                                                                                                                                                                                                                                                                                                                                                                                                                                                                                                                                                                                                                                                                                                                                                                                                                                                                                                                                                                                                                                                                                                                                                                                                                                                                                                                                                                                                                                                                                                                                                                                                                                                                                                                                                                                                                                                                                                                                                                                                                                                                                                                                                                                                                                                                                                                                                                                                                                                                                                                                                                                                                                                                                                                                                                                                                                                                                                                                                                            |
| MFs<br>FIIs Prov.<br>MFs Prov.<br>Commodities<br>Crude (US\$/bbl)<br>Gold (US\$/oz)<br>Copper (US\$/mt)<br>Aluminium (US\$/mt)<br>Zinc (US\$/mt)<br>Advance/Decline stocks<br>(Nos)                                                                                                                                                                                                                                                                                                                                                                                                    | (1,156)<br>Last close<br>92.3<br>1,766<br>8,176<br>2,058<br>2,073<br>A                                                                                           | 0.4<br>0.1<br>(1.2)<br>(2.4)<br>(0.7)<br>B                                                                                                                                                       | (1,761)<br>% change<br>3 mth<br>16.5<br>11.4<br>11.7<br>12.8<br>15.4<br>S                                                                             | YTD<br>(6.6)<br>12.9<br>7.7<br>3.2<br>13.4<br>Total                                                                                                                                                                                                                                                                                                                                                                                                                                                                                                                                                                                                                                                                                                                                                                                                                                                                                                                                                                                                                                                                                                                                                                                                                                                                                                                                                                                                                                                                                                                                                                                                                                                                                                                                                                                                                                                                                                                                                                                                                                                                                                                                                                                                                                                                                                                                                                                                                                                                                                                                                                                                                                                                                                                                                                                                                                                                                                                                                                                                                                                                                                                                           |
| MFs<br>FIIs Prov.<br>MFs Prov.<br>Commodities<br>Crude (US\$/bbl)<br>Gold (US\$/oz)<br>Copper (US\$/mt)<br>Aluminium (US\$/mt)<br>Zinc (US\$/mt)<br>Advance/Decline stocks<br>(Nos)<br>Adv                                                                                                                                                                                                                                                                                                                                                                                             | (1,156)<br>Last close<br>92.3<br>1,766<br>8,176<br>2,058<br>2,073<br><b>A</b><br>104                                                                             | 0.4<br>0.1<br>(1.2)<br>(2.4)<br>(0.7)<br>B<br>1,325                                                                                                                                              | (1,761)<br>% change<br>3 mth<br>16.5<br>11.4<br>11.7<br>12.8<br>15.4<br>S<br>264                                                                      | YTD<br>(6.6)<br>12.9<br>7.7<br>3.2<br>13.4<br>Total<br>1,694                                                                                                                                                                                                                                                                                                                                                                                                                                                                                                                                                                                                                                                                                                                                                                                                                                                                                                                                                                                                                                                                                                                                                                                                                                                                                                                                                                                                                                                                                                                                                                                                                                                                                                                                                                                                                                                                                                                                                                                                                                                                                                                                                                                                                                                                                                                                                                                                                                                                                                                                                                                                                                                                                                                                                                                                                                                                                                                                                                                                                                                                                                                                  |
| MFs<br>FIIs Prov.<br>MFs Prov.<br>Commodities<br>Crude (US\$/bbl)<br>Gold (US\$/oz)<br>Copper (US\$/mt)<br>Aluminium (US\$/mt)<br>Zinc (US\$/mt)<br>Advance/Decline stocks<br>(Nos)<br>Adv<br>Dec<br>Unch<br>A/D ratio (x)*                                                                                                                                                                                                                                                                                                                                                            | (1,156)<br>Last close<br>92.3<br>1,766<br>8,176<br>2,058<br>2,073<br><b>A</b><br>104<br>95                                                                       | 0.4<br>0.1<br>(1.2)<br>(2.4)<br>(0.7)<br><b>B</b><br>1,325<br>884                                                                                                                                | (1,761)<br>% change<br>3 mth<br>16.5<br>11.4<br>11.7<br>12.8<br>15.4<br>\$<br>\$<br>264<br>219                                                        | YTD<br>(6.6)<br>12.9<br>7.7<br>3.2<br>13.4<br>Total<br>1,694<br>1,198                                                                                                                                                                                                                                                                                                                                                                                                                                                                                                                                                                                                                                                                                                                                                                                                                                                                                                                                                                                                                                                                                                                                                                                                                                                                                                                                                                                                                                                                                                                                                                                                                                                                                                                                                                                                                                                                                                                                                                                                                                                                                                                                                                                                                                                                                                                                                                                                                                                                                                                                                                                                                                                                                                                                                                                                                                                                                                                                                                                                                                                                                                                         |
| MFs<br>FIIs Prov.<br>MFs Prov.<br>Commodities<br>Crude (US\$/bbl)<br>Gold (US\$/oz)<br>Copper (US\$/mt)<br>Aluminium (US\$/mt)<br>Zinc (US\$/mt)<br>Advance/Decline stocks<br>(Nos)<br>Adv<br>Dec<br>Unch                                                                                                                                                                                                                                                                                                                                                                              | (1,156)<br>Last close<br>92.3<br>1,766<br>8,176<br>2,058<br>2,073<br><b>A</b><br>104<br>95<br>1                                                                  | 0.4<br>0.1<br>(1.2)<br>(2.4)<br>(0.7)<br><b>B</b><br>1,325<br>884<br>89                                                                                                                          | (1,761)<br>% change<br>3 mth<br>16.5<br>11.4<br>11.7<br>12.8<br>15.4<br>5<br>264<br>219<br>38                                                         | YTD<br>(6.6)<br>12.9<br>7.7<br>3.2<br>13.4<br>Total<br>1,694<br>1,198<br>128                                                                                                                                                                                                                                                                                                                                                                                                                                                                                                                                                                                                                                                                                                                                                                                                                                                                                                                                                                                                                                                                                                                                                                                                                                                                                                                                                                                                                                                                                                                                                                                                                                                                                                                                                                                                                                                                                                                                                                                                                                                                                                                                                                                                                                                                                                                                                                                                                                                                                                                                                                                                                                                                                                                                                                                                                                                                                                                                                                                                                                                                                                                  |
| MFs         FIIs Prov.         MFs Prov.         Commodities         Crude (US\$/bbl)         Gold (US\$/oz)         Copper (US\$/mt)         Aluminium (US\$/mt)         Zinc (US\$/mt)         Advance/Decline stocks         (Nos)         Adv         Dec         Unch         A/D ratio (x)*         *A/D excluding Unch         Trade value                                                                                                                                                                                                                                      | (1,156)<br>Last close<br>92.3<br>1,766<br>8,176<br>2,058<br>2,073<br><b>A</b><br>104<br>95<br>1                                                                  | 0.4<br>0.1<br>(1.2)<br>(2.4)<br>(0.7)<br><b>B</b><br>1,325<br>884<br>89                                                                                                                          | (1,761)<br>% change<br>3 mth<br>16.5<br>11.4<br>11.7<br>12.8<br>15.4<br>5<br>264<br>219<br>38                                                         | YTD<br>(6.6)<br>12.9<br>7.7<br>3.2<br>13.4<br>Total<br>1,694<br>1,198<br>128<br>1.4                                                                                                                                                                                                                                                                                                                                                                                                                                                                                                                                                                                                                                                                                                                                                                                                                                                                                                                                                                                                                                                                                                                                                                                                                                                                                                                                                                                                                                                                                                                                                                                                                                                                                                                                                                                                                                                                                                                                                                                                                                                                                                                                                                                                                                                                                                                                                                                                                                                                                                                                                                                                                                                                                                                                                                                                                                                                                                                                                                                                                                                                                                           |
| MFs         FIIs Prov.         MFs Prov.         Commodities         Crude (US\$/bbl)         Gold (US\$/oz)         Copper (US\$/mt)         Aluminium (US\$/mt)         Zinc (US\$/mt)         Advance/Decline stocks         (Nos)         Adv         Dec         Unch         A/D ratio (x)*         *A/D excluding Unch         Trade value         (Rs cr)                                                                                                                                                                                                                      | (1,156)<br>Last close<br>92.3<br>1,766<br>8,176<br>2,058<br>2,073<br><b>A</b><br>104<br>95<br>1                                                                  | 0.4<br>0.1<br>(1.2)<br>(2.4)<br>(0.7)<br>B<br>1,325<br>884<br>89<br>1.5                                                                                                                          | (1,761)<br>% change<br>3 mth<br>16.5<br>11.4<br>11.7<br>12.8<br>15.4<br>5<br>264<br>219<br>38                                                         | YTD<br>(6.6)<br>12.9<br>7.7<br>3.2<br>13.4<br>Total<br>1,694<br>1,198<br>128<br>1.4<br>% chg                                                                                                                                                                                                                                                                                                                                                                                                                                                                                                                                                                                                                                                                                                                                                                                                                                                                                                                                                                                                                                                                                                                                                                                                                                                                                                                                                                                                                                                                                                                                                                                                                                                                                                                                                                                                                                                                                                                                                                                                                                                                                                                                                                                                                                                                                                                                                                                                                                                                                                                                                                                                                                                                                                                                                                                                                                                                                                                                                                                                                                                                                                  |
| MFs         FIIs Prov.         MFs Prov.         Commodities         Crude (US\$/bbl)         Gold (US\$/oz)         Copper (US\$/mt)         Aluminium (US\$/mt)         Zinc (US\$/mt)         Advance/Decline stocks         (Nos)         Adv         Dec         Unch         A/D ratio (x)*         *A/D excluding Unch         Trade value         (Rs cr)         Cash NSE                                                                                                                                                                                                     | (1,156)<br>Last close<br>92.3<br>1,766<br>8,176<br>2,058<br>2,073<br><b>A</b><br>104<br>95<br>1                                                                  | 0.4<br>0.1<br>(1.2)<br>(2.4)<br>(0.7)<br><b>B</b><br>1,325<br>884<br>89<br>1.5                                                                                                                   | (1,761)<br>% change<br>3 mth<br>16.5<br>11.4<br>11.7<br>12.8<br>15.4<br>5<br>264<br>219<br>38                                                         | YTD<br>(6.6)<br>12.9<br>7.7<br>3.2<br>13.4<br>Total<br>1,694<br>1,198<br>128<br>1.4<br>% chg<br>(15.7)                                                                                                                                                                                                                                                                                                                                                                                                                                                                                                                                                                                                                                                                                                                                                                                                                                                                                                                                                                                                                                                                                                                                                                                                                                                                                                                                                                                                                                                                                                                                                                                                                                                                                                                                                                                                                                                                                                                                                                                                                                                                                                                                                                                                                                                                                                                                                                                                                                                                                                                                                                                                                                                                                                                                                                                                                                                                                                                                                                                                                                                                                        |
| MFs         FIIs Prov.         MFs Prov.         Commodities         Crude (US\$/bbl)         Gold (US\$/oz)         Copper (US\$/mt)         Aluminium (US\$/mt)         Zinc (US\$/mt)         Advance/Decline stocks         (Nos)         Adv         Dec         Unch         A/D ratio (x)*         *A/D excluding Unch         Trade value         (Rs cr)         Cash NSE         Cash BSE                                                                                                                                                                                    | (1,156)<br>Last close<br>92.3<br>1,766<br>8,176<br>2,058<br>2,073<br><b>A</b><br>104<br>95<br>1                                                                  | 0.4<br>0.1<br>(1.2)<br>(2.4)<br>(0.7)<br><b>B</b><br>1,325<br>884<br>89<br>1.5<br>1.5<br>16,082<br>2,805                                                                                         | (1,761)<br>% change<br>3 mth<br>16.5<br>11.4<br>11.7<br>12.8<br>15.4<br>5<br>264<br>219<br>38                                                         | YTD<br>(6.6)<br>12.9<br>7.7<br>3.2<br>13.4<br>Total<br>1,694<br>1,198<br>128<br>1.4<br>% chg<br>(15.7)<br>(4.9)                                                                                                                                                                                                                                                                                                                                                                                                                                                                                                                                                                                                                                                                                                                                                                                                                                                                                                                                                                                                                                                                                                                                                                                                                                                                                                                                                                                                                                                                                                                                                                                                                                                                                                                                                                                                                                                                                                                                                                                                                                                                                                                                                                                                                                                                                                                                                                                                                                                                                                                                                                                                                                                                                                                                                                                                                                                                                                                                                                                                                                                                               |
| MFs         FIIs Prov.         MFs Prov.         Commodities         Crude (US\$/bbl)         Gold (US\$/oz)         Copper (US\$/mt)         Aluminium (US\$/mt)         Zinc (US\$/mt)         Advance/Decline stocks         (Nos)         Adv         Dec         Unch         A/D ratio (x)*         *A/D excluding Unch         Trade value         (Rs cr)         Cash NSE         Cash BSE         Total Cash                                                                                                                                                                 | (1,156)<br>Last close<br>92.3<br>1,766<br>8,176<br>2,058<br>2,073<br><b>A</b><br>104<br>95<br>1                                                                  | 0.4<br>0.1<br>(1.2)<br>(2.4)<br>0.7)<br><b>B</b><br>1,325<br>884<br>89<br>1.5<br>1.5<br>16,082<br>2,805<br>18,886                                                                                | (1,761)<br>% change<br>3 mth<br>16.5<br>11.4<br>11.7<br>12.8<br>15.4<br>5<br>264<br>219<br>38                                                         | YTD<br>(6.6)<br>12.9<br>7.7<br>3.2<br>13.4<br>Total<br>1,694<br>1,198<br>128<br>1.4<br>% chg<br>(15.7)                                                                                                                                                                                                                                                                                                                                                                                                                                                                                                                                                                                                                                                                                                                                                                                                                                                                                                                                                                                                                                                                                                                                                                                                                                                                                                                                                                                                                                                                                                                                                                                                                                                                                                                                                                                                                                                                                                                                                                                                                                                                                                                                                                                                                                                                                                                                                                                                                                                                                                                                                                                                                                                                                                                                                                                                                                                                                                                                                                                                                                                                                        |
| MFs         FIIs Prov.         MFs Prov.         Commodities         Crude (US\$/bbl)         Gold (US\$/oz)         Copper (US\$/mt)         Aluminium (US\$/mt)         Zinc (US\$/mt)         Advance/Decline stocks         (Nos)         Adv         Dec         Unch         A/D ratio (x)*         *A/D excluding Unch         Trade value         (Rs cr)         Cash NSE         Cash BSE         Total Cash         Delivery (%)                                                                                                                                            | (1,156)<br>Last close<br>92.3<br>1,766<br>8,176<br>2,058<br>2,073<br><b>A</b><br>104<br>95<br>1                                                                  | 0.4<br>0.1<br>(1.2)<br>(2.4)<br>(0.7)<br>1,325<br>884<br>89<br>1.5<br>16,082<br>2,805<br>18,886<br>42.8                                                                                          | (1,761)<br>% change<br>3 mth<br>16.5<br>11.4<br>11.7<br>12.8<br>15.4<br>5<br>264<br>219<br>38                                                         | YTD<br>(6.6)<br>12.9<br>7.7<br>3.2<br>13.4<br>Total<br>1,694<br>1,198<br>128<br>1.4<br>% chg<br>(15.7)<br>(19)<br>(14.3)                                                                                                                                                                                                                                                                                                                                                                                                                                                                                                                                                                                                                                                                                                                                                                                                                                                                                                                                                                                                                                                                                                                                                                                                                                                                                                                                                                                                                                                                                                                                                                                                                                                                                                                                                                                                                                                                                                                                                                                                                                                                                                                                                                                                                                                                                                                                                                                                                                                                                                                                                                                                                                                                                                                                                                                                                                                                                                                                                                                                                                                                      |
| MFs         FIIs Prov.         MFs Prov.         Commodities         Crude (US\$/bbl)         Gold (US\$/oz)         Copper (US\$/mt)         Aluminium (US\$/mt)         Zinc (US\$/mt)         Advance/Decline stocks         (Nos)         Adv         Dec         Unch         A/D ratio (x)*         *A/D excluding Unch         Trade value         (Rs cr)         Cash NSE         Cash BSE         Total Cash         Delivery (%)         Derivatives                                                                                                                        | (1,156)<br>Last close<br>92.3<br>1,766<br>8,176<br>2,058<br>2,073<br><b>A</b><br>104<br>95<br>1                                                                  | 0.4<br>0.1<br>(1.2)<br>(2.4)<br>0.7)<br><b>B</b><br>1,325<br>884<br>89<br>1.5<br>1.5<br>16,082<br>2,805<br>18,886                                                                                | (1,761)<br>% change<br>3 mth<br>16.5<br>11.4<br>11.7<br>12.8<br>15.4<br>\$<br>264<br>219<br>38<br>1.2                                                 | YTD<br>(6.6)<br>12.9<br>7.7<br>3.2<br>13.4<br>Total<br>1,694<br>1,198<br>128<br>1.4<br>% chg<br>(15.7)<br>(4.9)                                                                                                                                                                                                                                                                                                                                                                                                                                                                                                                                                                                                                                                                                                                                                                                                                                                                                                                                                                                                                                                                                                                                                                                                                                                                                                                                                                                                                                                                                                                                                                                                                                                                                                                                                                                                                                                                                                                                                                                                                                                                                                                                                                                                                                                                                                                                                                                                                                                                                                                                                                                                                                                                                                                                                                                                                                                                                                                                                                                                                                                                               |
| MFs         FIIs Prov.         MFs Prov.         Commodities         Crude (US\$/bbl)         Gold (US\$/oz)         Copper (US\$/mt)         Aluminium (US\$/mt)         Zinc (US\$/mt)         Advance/Decline stocks         (Nos)         Adv         Dec         Unch         A/D ratio (x)*         *A/D excluding Unch         Trade value         (Rs cr)         Cash NSE         Cash BSE         Total Cash         Delivery (%)                                                                                                                                            | (1,156)<br>Last close<br>92.3<br>1,766<br>8,176<br>2,058<br>2,073<br><b>A</b><br>104<br>95<br>1                                                                  | 0.4<br>0.1<br>(1.2)<br>(2.4)<br>(0.7)<br>1,325<br>884<br>89<br>1.5<br>16,082<br>2,805<br>18,886<br>42.8<br>171,549                                                                               | (1,761)<br>% change<br>3 mth<br>16.5<br>11.4<br>11.7<br>12.8<br>15.4<br>\$<br>\$<br>264<br>219<br>38                                                  | YTD<br>(6.6)<br>12.9<br>7.7<br>3.2<br>13.4<br>Total<br>1,694<br>1,198<br>128<br>1.4<br>% chg<br>(15.7)<br>(19)<br>(14.3)                                                                                                                                                                                                                                                                                                                                                                                                                                                                                                                                                                                                                                                                                                                                                                                                                                                                                                                                                                                                                                                                                                                                                                                                                                                                                                                                                                                                                                                                                                                                                                                                                                                                                                                                                                                                                                                                                                                                                                                                                                                                                                                                                                                                                                                                                                                                                                                                                                                                                                                                                                                                                                                                                                                                                                                                                                                                                                                                                                                                                                                                      |
| MFs         FIIs Prov.         MFs Prov.         Commodities         Crude (US\$/bbl)         Gold (US\$/oz)         Copper (US\$/mt)         Aluminium (US\$/mt)         Zinc (US\$/mt)         Advance/Decline stocks         (Nos)         Adv         Dec         Unch         A/D ratio (x)*         *A/D excluding Unch         Trade value         (Rs cr)         Cash NSE         Cash BSE         Total Cash         Delivery (%)         Derivatives                                                                                                                        | (1,156)<br>Last close<br>92.3<br>1,766<br>8,176<br>2,058<br>2,073<br><b>A</b><br>104<br>95<br>1<br>1.1                                                           | 0.4<br>0.1<br>(1.2)<br>(2.4)<br>(0.7)<br>1,325<br>884<br>89<br>1.5<br>16,082<br>2,805<br>18,886<br>42.8<br>171,549                                                                               | (1,761)<br>% change<br>3 mth<br>16.5<br>11.4<br>11.7<br>12.8<br>15.4<br>S<br>264<br>219<br>38<br>1.2<br>                                              | YTD<br>(6.6)<br>12.9<br>7.7<br>3.2<br>13.4<br>Total<br>1,694<br>1,198<br>128<br>1.4<br>(15.7)<br>(14.3)<br>-<br>(29.8)                                                                                                                                                                                                                                                                                                                                                                                                                                                                                                                                                                                                                                                                                                                                                                                                                                                                                                                                                                                                                                                                                                                                                                                                                                                                                                                                                                                                                                                                                                                                                                                                                                                                                                                                                                                                                                                                                                                                                                                                                                                                                                                                                                                                                                                                                                                                                                                                                                                                                                                                                                                                                                                                                                                                                                                                                                                                                                                                                                                                                                                                        |
| MFs         FIIs Prov.         MFs Prov.         Commodities         Crude (US\$/bbl)         Gold (US\$/oz)         Copper (US\$/mt)         Aluminium (US\$/mt)         Zinc (US\$/mt)         Advance/Decline stocks         (Nos)         Adv         Dec         Unch         A/D ratio (x)*         *A/D excluding Unch         Trade value         (Rs cr)         Cash NSE         Cash BSE         Total Cash         Delivery (%)         Derivatives         Currency                                                                                                       | (1,156)<br>Last close<br>92.3<br>1,766<br>8,176<br>2,058<br>2,073<br>A<br>104<br>95<br>1<br>1<br>1.1                                                             | 0.4<br>0.1<br>(1.2)<br>(2.4)<br>(0.7)<br>1,325<br>884<br>89<br>1.5<br>16,082<br>2,805<br>18,886<br>42.8<br>171,549                                                                               | (1,761)<br>% change<br>3 mth<br>16.5<br>11.4<br>11.7<br>12.8<br>15.4<br>S<br>264<br>219<br>38<br>1.2<br>% change<br>3 mth                             | YTD<br>(6.6)<br>12.9<br>7.7<br>3.2<br>13.4<br>Total<br>1,694<br>1,198<br>128<br>1.4<br>(15.7)<br>(14.3)<br>(14.3)<br>-<br>(29.8)<br>YTD                                                                                                                                                                                                                                                                                                                                                                                                                                                                                                                                                                                                                                                                                                                                                                                                                                                                                                                                                                                                                                                                                                                                                                                                                                                                                                                                                                                                                                                                                                                                                                                                                                                                                                                                                                                                                                                                                                                                                                                                                                                                                                                                                                                                                                                                                                                                                                                                                                                                                                                                                                                                                                                                                                                                                                                                                                                                                                                                                                                                                                                       |
| MFs         FIIs Prov.         MFs Prov.         Commodities         Crude (US\$/bbl)         Gold (US\$/oz)         Copper (US\$/mt)         Aluminium (US\$/mt)         Zinc (US\$/mt)         Advance/Decline stocks         (Nos)         Adv         Dec         Unch         A/D ratio (x)*         *A/D excluding Unch         Trade value         (Rs cr)         Cash NSE         Cash BSE         Total Cash         Delivery (%)         Derivatives         Currency         Rs/US\$                                                                                       | (1,156)<br>Last close<br>92.3<br>1,766<br>8,176<br>2,058<br>2,073<br>A<br>104<br>95<br>1<br>1<br>1.1<br>1.1                                                      | 0.4<br>0.1<br>(1.2)<br>(2.4)<br>(0.7)<br>1,325<br>884<br>89<br>1.5<br>16,082<br>2,805<br>18,886<br>42.8<br>171,549<br>1 day<br>0.0                                                               | (1,761)<br>% change<br>3 mth<br>16.5<br>11.4<br>11.7<br>12.8<br>15.4<br>S<br>264<br>219<br>38<br>1.2<br>% change<br>3 mth<br>6.6                      | YTD<br>(6.6)<br>12.9<br>7.7<br>3.2<br>13.4<br>Total<br>1,694<br>1,198<br>128<br>1.4<br>(15.7)<br>(14.3)<br>-<br>(29.8)<br>YTD<br>(0.8)                                                                                                                                                                                                                                                                                                                                                                                                                                                                                                                                                                                                                                                                                                                                                                                                                                                                                                                                                                                                                                                                                                                                                                                                                                                                                                                                                                                                                                                                                                                                                                                                                                                                                                                                                                                                                                                                                                                                                                                                                                                                                                                                                                                                                                                                                                                                                                                                                                                                                                                                                                                                                                                                                                                                                                                                                                                                                                                                                                                                                                                        |
| MFs         FIIs Prov.         MFs Prov.         Commodities         Crude (US\$/bbl)         Gold (US\$/oz)         Copper (US\$/mt)         Aluminium (US\$/mt)         Zinc (US\$/mt)         Advance/Decline stocks         (Nos)         Adv         Dec         Unch         A/D ratio (x)*         *A/D excluding Unch         Trade value         (Rs cr)         Cash NSE         Cash BSE         Total Cash         Delivery (%)         Derivatives         Currency         Rs/US\$         Rs/EUR                                                                        | (1,156)<br>Last close<br>92.3<br>1,766<br>8,176<br>2,058<br>2,073<br>A<br>104<br>95<br>1<br>1<br>1.1<br>1.1<br>Last close<br>53.48<br>69.05                      | 0.4<br>0.1<br>(1.2)<br>(2.4)<br>(0.7)<br><b>B</b><br>1,325<br>884<br>89<br>1.5<br>1.5<br>16,082<br>2,805<br>18,886<br>42.8<br>171,549<br><b>1 day</b><br>0.0<br>(0.4)                            | (1,761)<br>% change<br>3 mth<br>16.5<br>11.4<br>11.7<br>12.8<br>15.4<br>S<br>264<br>219<br>38<br>1.2<br>% change<br>3 mth<br>6.6<br>3.0               | YTD<br>(6.6)<br>12.9<br>7.7<br>3.2<br>13.4<br>Total<br>1,694<br>1,198<br>128<br>1.4<br>(15.7)<br>(14.3)<br>(14.3)<br>-<br>(29.8)<br>YTD<br>(0.8)<br>(0.4)                                                                                                                                                                                                                                                                                                                                                                                                                                                                                                                                                                                                                                                                                                                                                                                                                                                                                                                                                                                                                                                                                                                                                                                                                                                                                                                                                                                                                                                                                                                                                                                                                                                                                                                                                                                                                                                                                                                                                                                                                                                                                                                                                                                                                                                                                                                                                                                                                                                                                                                                                                                                                                                                                                                                                                                                                                                                                                                                                                                                                                     |
| MFs         FIIs Prov.         MFs Prov.         Commodities         Crude (US\$/bbl)         Gold (US\$/oz)         Copper (US\$/mt)         Aluminium (US\$/mt)         Zinc (US\$/mt)         Advance/Decline stocks         (Nos)         Adv         Dec         Unch         A/D ratio (x)*         *A/D excluding Unch         Trade value         (Rs cr)         Cash NSE         Cash BSE         Total Cash         Delivery (%)         Derivatives         Currency         Rs/US\$         Rs/EUR         US\$/GBP         US\$/EUR         Yen/US\$                     | (1,156)<br>Last close<br>92.3<br>1,766<br>8,176<br>2,058<br>2,073<br>A<br>104<br>955<br>1<br>1.1<br>1.1<br>Last close<br>53.48<br>69.05<br>1.62                  | 0.4<br>0.1<br>(1.2)<br>(2.4)<br>(0.7)<br><b>B</b><br>1,325<br>884<br>89<br>1.5<br>1.5<br>16,082<br>2,805<br>18,886<br>42.8<br>171,549<br><b>1 day</b><br>0.0<br>(0.4)<br>0.1                     | (1,761)<br>% change<br>3 mth<br>16.5<br>11.4<br>11.7<br>12.8<br>15.4<br>S<br>264<br>219<br>38<br>1.2<br>% change<br>3 mth<br>6.6<br>3.0<br>4.2        | YTD<br>(6.6)<br>12.9<br>7.7<br>3.2<br>13.4<br>Total<br>1,694<br>1,198<br>128<br>1.4<br>(15.7)<br>(14.3)<br>(14.3)<br>-<br>(29.8)<br>YTD<br>(0.8)<br>(0.4)<br>4.4                                                                                                                                                                                                                                                                                                                                                                                                                                                                                                                                                                                                                                                                                                                                                                                                                                                                                                                                                                                                                                                                                                                                                                                                                                                                                                                                                                                                                                                                                                                                                                                                                                                                                                                                                                                                                                                                                                                                                                                                                                                                                                                                                                                                                                                                                                                                                                                                                                                                                                                                                                                                                                                                                                                                                                                                                                                                                                                                                                                                                              |
| MFs         FIIs Prov.         MFs Prov.         Commodities         Crude (US\$/bbl)         Gold (US\$/oz)         Copper (US\$/mt)         Aluminium (US\$/mt)         Zinc (US\$/mt)         Advance/Decline stocks         (Nos)         Adv         Dec         Unch         A/D ratio (x)*         *A/D excluding Unch         Trade value         (Rs cr)         Cash NSE         Cash BSE         Total Cash         Delivery (%)         Derivatives         Currency         Rs/US\$         Rs/EUR         US\$/GBP         US\$/EUR                                      | (1,156)<br>Last close<br>92.3<br>1,766<br>8,176<br>2,058<br>2,073<br>A<br>104<br>955<br>1<br>1.1<br>1.1<br>Last close<br>53.48<br>69.05<br>1.62<br>1.29<br>77.85 | 0.4<br>0.1<br>(1.2)<br>(2.4)<br>(0.7)<br><b>B</b><br>1,325<br>884<br>89<br>1.5<br>16,082<br>2,805<br>18,886<br>42.8<br>171,549<br><b>1 day</b><br>0.0<br>(0.4)<br>0.1<br>0.1<br>0.1              | (1,761)<br>% change<br>3 mth<br>16.5<br>11.4<br>11.7<br>12.8<br>15.4<br>S<br>264<br>219<br>38<br>1.2<br>% change<br>3 mth<br>6.6<br>3.0<br>4.2<br>3.6 | YTD<br>(6.6)<br>12.9<br>7.7<br>3.2<br>13.4<br>Total<br>1,694<br>1,198<br>128<br>1.4<br>(15.7)<br>(4.9)<br>(14.3)<br>-<br>(29.8)<br>YTD<br>(0.8)<br>(0.4)<br>4.4<br>(0.1)<br>(1.2)                                                                                                                                                                                                                                                                                                                                                                                                                                                                                                                                                                                                                                                                                                                                                                                                                                                                                                                                                                                                                                                                                                                                                                                                                                                                                                                                                                                                                                                                                                                                                                                                                                                                                                                                                                                                                                                                                                                                                                                                                                                                                                                                                                                                                                                                                                                                                                                                                                                                                                                                                                                                                                                                                                                                                                                                                                                                                                                                                                                                             |
| MFs         FIIs Prov.         MFs Prov.         Commodities         Crude (US\$/bbl)         Gold (US\$/oz)         Copper (US\$/mt)         Aluminium (US\$/mt)         Zinc (US\$/mt)         Advance/Decline stocks         (Nos)         Adv         Dec         Unch         A/D ratio (x)*         *A/D excluding Unch         Trade value         (Rs cr)         Cash NSE         Cash BSE         Total Cash         Delivery (%)         Derivatives         Currency         Rs/US\$         Rs/EUR         US\$/GBP         US\$/EUR         Yen/US\$         Bond market | (1,156)<br>Last close<br>92.3<br>1,766<br>8,176<br>2,058<br>2,073<br>A<br>104<br>955<br>1<br>1.1<br>1.1<br>Last close<br>53.48<br>69.05<br>1.62<br>1.29<br>77.85 | 0.4<br>0.1<br>(1.2)<br>(2.4)<br>(0.7)<br>B<br>1,325<br>884<br>89<br>1.5<br>884<br>89<br>1.5<br>16,082<br>2,805<br>18,886<br>42.8<br>171,549<br>1 day<br>0.0<br>(0.4)<br>0.1<br>0.1<br>0.1<br>0.0 | (1,761)<br>% change<br>3 mth<br>16.5<br>11.4<br>11.7<br>12.8<br>15.4<br>S<br>264<br>219<br>38<br>1.2<br>% change<br>3 mth<br>6.6<br>3.0<br>4.2<br>3.6 | YTD<br>(6.6)<br>12.9<br>7.7<br>3.2<br>13.4<br>Total<br>1,694<br>1,198<br>128<br>1.4<br>(15.7)<br>(14.3)<br>(14.3)<br>(14.3)<br>(14.3)<br>(14.3)<br>(14.3)<br>(14.3)<br>(0.4)<br>(0.8)<br>(0.4)<br>(0.4)<br>(0.4)<br>(0.4)<br>(0.4)<br>(0.2)<br>(0.4)<br>(0.2)<br>(0.4)<br>(0.4)<br>(0.4)<br>(0.4)<br>(0.4)<br>(0.4)<br>(0.4)<br>(0.4)<br>(0.4)<br>(0.4)<br>(0.4)<br>(0.4)<br>(0.4)<br>(0.4)<br>(0.4)<br>(0.4)<br>(0.4)<br>(0.4)<br>(0.4)<br>(0.4)<br>(0.4)<br>(0.4)<br>(0.4)<br>(0.4)<br>(0.4)<br>(0.4)<br>(0.4)<br>(0.4)<br>(0.4)<br>(0.4)<br>(0.4)<br>(0.4)<br>(0.4)<br>(0.4)<br>(0.4)<br>(0.4)<br>(0.4)<br>(0.4)<br>(0.4)<br>(0.4)<br>(0.4)<br>(0.4)<br>(0.4)<br>(0.4)<br>(0.4)<br>(0.4)<br>(0.4)<br>(0.4)<br>(0.4)<br>(0.4)<br>(0.4)<br>(0.4)<br>(0.4)<br>(0.4)<br>(0.4)<br>(0.4)<br>(0.4)<br>(0.4)<br>(0.4)<br>(0.4)<br>(0.4)<br>(0.4)<br>(0.4)<br>(0.4)<br>(0.4)<br>(0.4)<br>(0.4)<br>(0.4)<br>(0.4)<br>(0.4)<br>(0.4)<br>(0.4)<br>(0.4)<br>(0.4)<br>(0.4)<br>(0.4)<br>(0.4)<br>(0.4)<br>(0.4)<br>(0.4)<br>(0.4)<br>(0.4)<br>(0.4)<br>(0.4)<br>(0.4)<br>(0.4)<br>(0.4)<br>(0.4)<br>(0.4)<br>(0.4)<br>(0.4)<br>(0.4)<br>(0.4)<br>(0.4)<br>(0.4)<br>(0.4)<br>(0.4)<br>(0.4)<br>(0.4)<br>(0.4)<br>(0.4)<br>(0.4)<br>(0.4)<br>(0.4)<br>(0.4)<br>(0.4)<br>(0.4)<br>(0.4)<br>(0.4)<br>(0.4)<br>(0.4)<br>(0.4)<br>(0.4)<br>(0.4)<br>(0.4)<br>(0.4)<br>(0.4)<br>(0.4)<br>(0.4)<br>(0.4)<br>(0.4)<br>(0.4)<br>(0.4)<br>(0.4)<br>(0.4)<br>(0.4)<br>(0.4)<br>(0.4)<br>(0.4)<br>(0.4)<br>(0.4)<br>(0.4)<br>(0.4)<br>(0.4)<br>(0.4)<br>(0.4)<br>(0.4)<br>(0.4)<br>(0.4)<br>(0.4)<br>(0.4)<br>(0.4)<br>(0.4)<br>(0.4)<br>(0.4)<br>(0.4)<br>(0.4)<br>(0.4)<br>(0.4)<br>(0.4)<br>(0.4)<br>(0.4)<br>(0.4)<br>(0.4)<br>(0.4)<br>(0.4)<br>(0.4)<br>(0.4)<br>(0.4)<br>(0.4)<br>(0.4)<br>(0.4)<br>(0.4)<br>(0.4)<br>(0.4)<br>(0.4)<br>(0.4)<br>(0.4)<br>(0.4)<br>(0.4)<br>(0.4)<br>(0.4)<br>(0.4)<br>(0.4)<br>(0.4)<br>(0.4)<br>(0.4)<br>(0.4)<br>(0.4)<br>(0.4)<br>(0.4)<br>(0.4)<br>(0.4)<br>(0.4)<br>(0.4)<br>(0.4)<br>(0.4)<br>(0.4)<br>(0.4)<br>(0.4)<br>(0.4)<br>(0.4)<br>(0.4)<br>(0.4)<br>(0.4)<br>(0.4)<br>(0.4)<br>(0.4)<br>(0.4)<br>(0.4)<br>(0.4)<br>(0.4)<br>(0.4)<br>(0.4)<br>(0.4)<br>(0.4)<br>(0.4)<br>(0.4)<br>(0.4)<br>(0.4)<br>(0.4)<br>(0.4)<br>(0.4)<br>(0.4)<br>(0.4)<br>(0.4)<br>(0.4)<br>(0.4)<br>(0.4)<br>(0.4)<br>(0.4)<br>(0.4)<br>(0.4)<br>(0.4)<br>(0.4)<br>(0.4)<br>(0.4)<br>(0.4)<br>(0.4)<br>(0.4)<br>(0.4)<br>(0.4)<br>(0.4)<br>(0.4)<br>(0.4)<br>(0.4)<br>(0.4)<br>(0.4)<br>(0.4)<br>(0.4)<br>(0.4)<br>(0.4)<br>(0.4)<br>(0.4)<br>(0.4)<br>(0.4)<br>(0.4)<br>(0.4)<br>(0.4)<br>(0.4)<br>(0.4)<br>(0.4)<br>(0.4)<br>(0.4)<br>(0.4)<br>(0.4)<br>(0.4)<br>(0.4)<br>(0.4)<br>(0.4)<br>(0.4)<br>(0.4)<br>(0.4)<br>(0.4)<br>(0.4)<br>(0.4)<br>(0.4)<br>(0.4)<br>(0.4)<br>(0.4)<br>(0.4)<br>(0.4)<br>(0.4)<br>(0.4)<br>(0.4)<br>(0.4)<br>(0.4)<br>(0.4)<br>(0.4)<br>(0.4)<br>(0.4)<br>(0.4)<br>(0.4)<br>(0.4)<br>(0.4)<br>(0.4)<br>(0.4)<br>(0.4)<br>(0.4)<br>(0.4)<br>(0.4)<br>(0.4)<br>(0.4)<br>(0.4)<br>(0.4)<br>(0.4)<br>(0.4)<br>(0.4)<br>(0.4)<br>(0.4)<br>(0.4)<br>(0.4)<br>(0.4)<br>(0.4)<br>(0.4)<br>(0.4)<br>(0.4)<br>(0.4)<br>(0.4)<br>(0.4)<br>(0.4)<br>(0.4)<br>(0.4 |
| MFs         FIIs Prov.         MFs Prov.         Commodities         Crude (US\$/bbl)         Gold (US\$/oz)         Copper (US\$/mt)         Aluminium (US\$/mt)         Zinc (US\$/mt)         Advance/Decline stocks         (Nos)         Adv         Dec         Unch         A/D ratio (x)*         *A/D excluding Unch         Trade value         (Rs cr)         Cash NSE         Cash BSE         Total Cash         Delivery (%)         Derivatives         Currency         Rs/US\$         Rs/EUR         US\$/GBP         US\$/EUR         Yen/US\$                     | (1,156)<br>Last close<br>92.3<br>1,766<br>8,176<br>2,058<br>2,073<br>A<br>104<br>955<br>1<br>1.1<br>1.1<br>Last close<br>53.48<br>69.05<br>1.62<br>1.29<br>77.85 | 0.4<br>0.1<br>(1.2)<br>(2.4)<br>(0.7)<br><b>B</b><br>1,325<br>884<br>89<br>1.5<br>16,082<br>2,805<br>18,886<br>42.8<br>171,549<br><b>1 day</b><br>0.0<br>(0.4)<br>0.1<br>0.1<br>0.1              | (1,761)<br>% change<br>3 mth<br>16.5<br>11.4<br>11.7<br>12.8<br>15.4<br>S<br>264<br>219<br>38<br>1.2<br>% change<br>3 mth<br>6.6<br>3.0<br>4.2<br>3.6 | YTD<br>(6.6)<br>12.9<br>7.7<br>3.2<br>13.4<br>Total<br>1,694<br>1,198<br>128<br>1.4<br>(15.7)<br>(4.9)<br>(14.3)<br>-<br>(29.8)<br>YTD<br>(0.8)<br>(0.4)<br>4.4<br>(0.1)<br>(1.2)                                                                                                                                                                                                                                                                                                                                                                                                                                                                                                                                                                                                                                                                                                                                                                                                                                                                                                                                                                                                                                                                                                                                                                                                                                                                                                                                                                                                                                                                                                                                                                                                                                                                                                                                                                                                                                                                                                                                                                                                                                                                                                                                                                                                                                                                                                                                                                                                                                                                                                                                                                                                                                                                                                                                                                                                                                                                                                                                                                                                             |