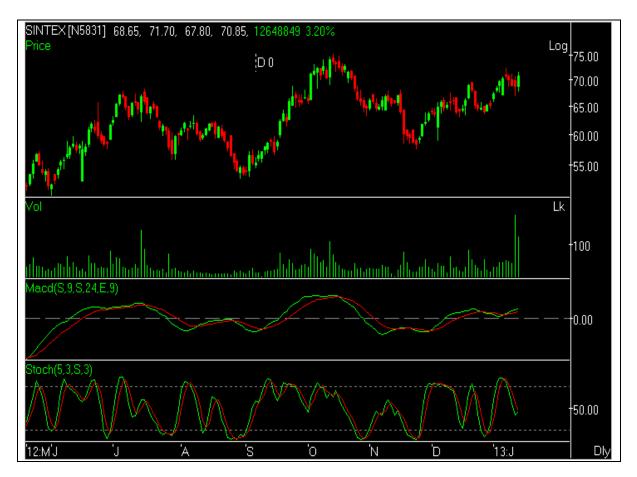

# SINTEX (CMP: RS 70.85)

| ACCUMATION<br>LEVEL | TARGET 1 | TARGET 2 | STOP<br>LOSS | TIME<br>FRAME    |
|---------------------|----------|----------|--------------|------------------|
| 69-71               | 76       | 84       | 63           | 1 to 2<br>Months |