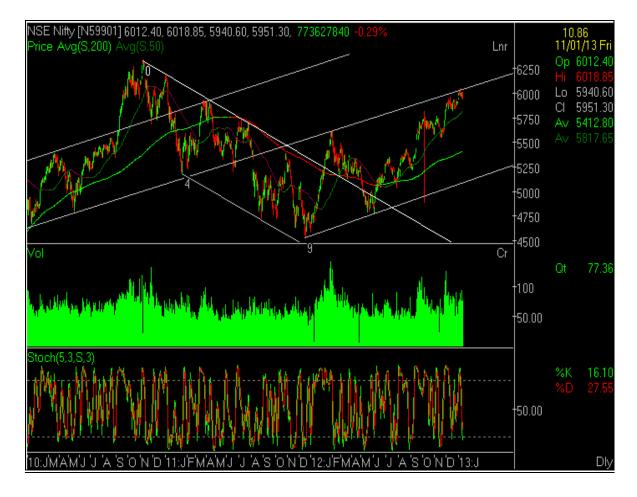

# NIFTY DAILY CHART

Resistance levels Resistance 1:6050 Resistance 2: 6120 Resistance 3: 6180 Support levels Support 1: 5900 Support 2: 5870 Support 3: 5820

## NIFTY LIKELY TO TEST 6180.

After giving a gap up opening, Nifty traded in the band of 6042 and 5940 last week. At last it ended the week with a net loss of 1.08%. On the sectoral front, Information technology and Auto stocks were on the buyers' radar. However, FMCG, Power, Realty, Capital goods and Consumer durable pack lead to a decline. The immediate crucial resistance of Nifty is at 6050 and a breach of this level would open the gate for 6180 in the short term.

After starting with a red session, the benchmark Nifty continuously fell to make a low of 5940.60 on Friday of last week. At the end of week Nifty closed at 5951.30. It had a net loss of 1.08% over the previous week's close. On the sectoral front, Information technology and Auto stocks were on the buyers' radar. However, FMCG, Realty, Power, Capital goods and Consumer durable stocks lead to a decline.

The daily chart of Nifty is showing that it has given a positive rally of almost 8.20% in a time span of one and half month. The short term trend of Nifty is still looking positive. The immediate crucial resistance of Nifty is at 6050 and a breach of this level is likely to take Nifty higher to 6180 in the extreme short term. However a breach of 5820 would indicate the end of current rally and in that case Nifty may go down to 5650 in the short term. We recommend holding long positions with stop loss of 5820.

For the coming week, first support of Nifty is at 5900 and the resistance is 6050. If Nifty breaks 5900, it may further go down to 5870 and then 5820. However, if Nifty is able to sustain above 6050, the level of 6120-6180 would become the next target.