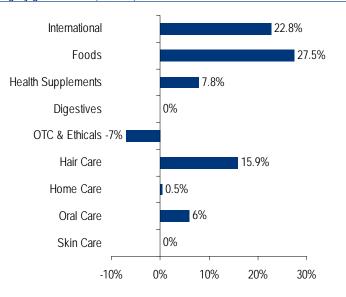

#### Foods and international business post robust growth

Q2 saw 27.5% yoy revenue growth in foods led by sustained A&P support and up-trading in the category. Company plans to build a fruit juice facility in Sri Lanka to better service the South Indian market. International business grew robust 23%yoy mainly led by volumes (up 19%yoy). Key growth markets were Egypt, GCC (each up 27%yoy) and Nigeria (up 36%yoy). Company continues to invest in scaling up Hobi and Namaste through cross selling as well as capacity building.

#### Consumer care: volume growth to pick up in H2FY12

Consumer care posted a muted 8% growth (excl acquisitions) led by (1) supply side constraints in toothpaste and digestives, (2) delay in institutional orders in home care and (3) pending re-alignment of distribution in skin care and OTC/ ethicals. Growth is expected to revive in H2FY12 as these issues are addressed along with (1) higher A&P support and (2) new launches across categories.

Chart 1: Category growth rates (Q2FY12)

Source: Company

| Table 2: Segmental Performance (consolidated)            |            |        |        |        |                                                                                                                                                                                                                                                                                        |
|----------------------------------------------------------|------------|--------|--------|--------|----------------------------------------------------------------------------------------------------------------------------------------------------------------------------------------------------------------------------------------------------------------------------------------|
| Segment Revenue (Rs mn)                                  | 2QFY12     | 2QFY11 | %YoY   | 1QFY12 | *QoQ Remarks<br># Revenue growth was led by consolidation of acquisitions but<br>negatively impacted by (1) supply side constraints in toothpaste<br>and digestives, (2) delay in institutional orders in home care and<br>(3) pending distribution re-alignment in skin care and OTC/ |
| A. Consumer Care Business                                | 10003      | 7525   | 32.9%  | 9500   | 5.3% ethicals                                                                                                                                                                                                                                                                          |
| B. Consumer Health Business                              | 721        | 788    | -8.4%  | 770    | -6.3%                                                                                                                                                                                                                                                                                  |
|                                                          |            |        |        |        | # Consistent A&P support as well as up-trading in the category                                                                                                                                                                                                                         |
| C. Foods Business                                        | 1499       | 1244   | 20.5%  | 1567   | -4.4% helped robust revenue growth                                                                                                                                                                                                                                                     |
| D. Retail Business                                       | 95         | 48     | 97.5%  | 84     | 13.0%                                                                                                                                                                                                                                                                                  |
| E. Other Segments                                        | 380        | 200    | 89.9%  | 242    | 56.9%                                                                                                                                                                                                                                                                                  |
| Gross Sales/Income from Operations                       | 12,697     | 9,805  | 29.5%  | 12,162 | 4.4%                                                                                                                                                                                                                                                                                   |
| Segment Results Profit / Loss(-) Before Tax and Interest | 2QFY12     | 2QFY11 | %YoY   | 1QFY12 | %QoQ                                                                                                                                                                                                                                                                                   |
| A. Consumer Care Business                                | 2268       | 2138   | 6.1%   | 1,922  | 18.0%                                                                                                                                                                                                                                                                                  |
| B. Consumer Health Business                              | 205        | 163    | 25.9%  | 185    | 10.9%                                                                                                                                                                                                                                                                                  |
| C. Foods Business                                        | 333        | 272    | 22.4%  | 248    | 34.4%                                                                                                                                                                                                                                                                                  |
| D. Retail Business                                       | -27        | -26    | 4.3%   | (26)   | 4.2%                                                                                                                                                                                                                                                                                   |
| E. Other Segments                                        | 28         | 20     | 42.2%  | 4      | 578.0%                                                                                                                                                                                                                                                                                 |
| Sub Total                                                | 2,806      | 2,566  | 9.4%   | 2,332  | 20.3%                                                                                                                                                                                                                                                                                  |
| Less: Interest & Financial Expenses                      | 172        | 46     | 275.1% | 126    | 36.2%                                                                                                                                                                                                                                                                                  |
| Less: Unallocable expenditure net of unallocable income  | 469        | 560    | -16.3% | 604    | -22.5%                                                                                                                                                                                                                                                                                 |
| Profit / (Loss) Before Tax                               | 2,166      | 1,960  | 10.5%  | 1,602  | 35.2%                                                                                                                                                                                                                                                                                  |
| Capital Employed(Segment Assets-Segment Liabilities)     | 2QFY12     | 2QFY11 | %YoY   | 1QFY12 | %QoQ                                                                                                                                                                                                                                                                                   |
| A. Consumer Care Business                                | 8739       | 7319   | 19.4%  | 8719   | 0.2%                                                                                                                                                                                                                                                                                   |
| B. Consumer Health Business                              | 895        | 829    | 8.0%   | 863    | 3.7%                                                                                                                                                                                                                                                                                   |
| C. Foods Business                                        | 1900       | 2063   | -7.9%  | 1727   | 10.0%                                                                                                                                                                                                                                                                                  |
| D. Retail Business                                       | 83         | 90     | -8.1%  | 11     | 665.7%                                                                                                                                                                                                                                                                                 |
| E. Other Segments                                        | 336        | 282    | 19.1%  | 340    | -1.1%                                                                                                                                                                                                                                                                                  |
| Unallocated capital employed                             | 2513       | 533    | 371.7% | 2683   | -6.4%                                                                                                                                                                                                                                                                                  |
| Total                                                    | 14,466     | 11,115 | 30.1%  | 14,344 | 0.9%                                                                                                                                                                                                                                                                                   |
| Segments Margins                                         | 2QFY12     | 2QFY11 | %YoY   | 1QFY12 |                                                                                                                                                                                                                                                                                        |
| A. Consumer Care Business                                | 23%        | 28%    | -574bp | 20%    | # Margins impacted by lower margin acquisitions, continuing ra<br>244bp material cost pressures                                                                                                                                                                                        |
| B. Consumer Health Business                              | 28%        | 20%    | 775bp  | 20%    | 441bp                                                                                                                                                                                                                                                                                  |
| C. Foods Business                                        | 20%        | 21%    | 34bp   | 16%    | 641bp                                                                                                                                                                                                                                                                                  |
| D. Retail Business                                       | -29%       |        | 2581bp | -31%   | 244bp                                                                                                                                                                                                                                                                                  |
| E. Other Segments                                        | -29%<br>7% | 10%    | -246bp | 2%     | 563bp                                                                                                                                                                                                                                                                                  |
|                                                          | 1 /0       | 10 /0  | -240bb | ∠ /0   | Joseph                                                                                                                                                                                                                                                                                 |
| Source: Company, BofAML Global Research                  |            |        |        |        |                                                                                                                                                                                                                                                                                        |