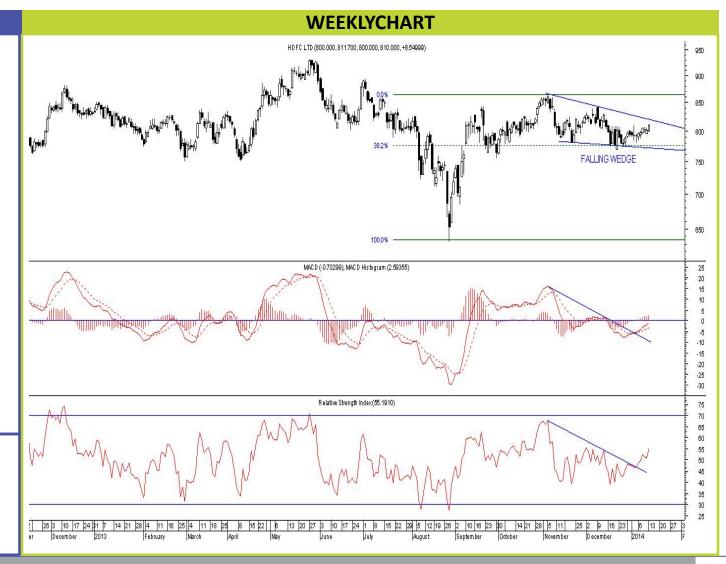

### Comment :

The prices have recently formed a falling wedge pattern at 38.2% retracement levels which bullish indicates strong а undertone. The Rsi has also bounced from the support zone of 40 levels and has breached the falling trend line. The prices have also formed strong bullish reversal candle on weekly charts indicated limited downside.