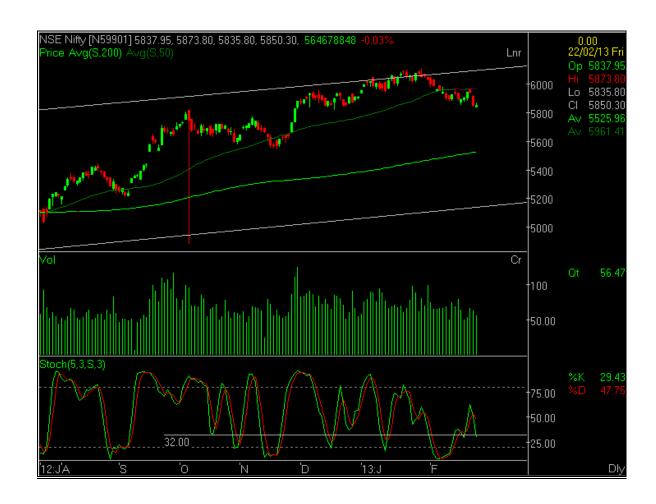

#### **NIFTY DAILY CHART**

# Resistance levels Resistance 1:5930 Resistance 2: 5980 Resistance 3: 6010 Support levels Support 1: 5820 Support 2: 5800 Support 3: 5720

# NIFTY IS EXPECTED TO GET A STRONG SUPPORT NEAR 5800.

We have seen a range bound and choppy movement of Indian equities last week. After starting with a subdued session, the NSE-50 share index, benchmark Nifty rose to make a weekly high of 5971.00 and then it continuously fell to make a weekly low of 5835.80 on Friday. At last it ended the week with a net loss of 0.63%. On the sectoral front, some buying interest was seen in IT, Oil & gas, Health care and Realty stocks. However, Consumer durable, FMCG, Metal and Auto pack lead to a decline. Now, Nifty is expected to get a strong support in 5820-5800 band.

After starting with a subdued session, the benchmark Nifty rose to make a high of 5971.00 and then it fell to make a weekly low of 5835.80 on Friday of last week. At the end of week Nifty closed at 5850.30. It had a net loss of 0.63% over the previous week's close. On the sectoral front, selling pressure was witnessed in Consumer durable, Auto, FMCG, Banking and Metal stocks. However, IT, Health care and Realty stocks traded higher.

The Nifty has shed almost 4.5% from its recent peak of 6111.80 made on 29<sup>th</sup> January, 2013. Now it is expected to get a strong support near 5800. If Nifty breaches this level, the short term trend would become negative and it may further go down to 5720 and then 5650 in the short term. However, a breach of 5980 is likely to take Nifty higher to 6010 and then 6180. We recommend holding positions with stop loss of 5800.

For the coming week, first support of Nifty is at 5820 and the resistance is 5930. If Nifty breaks 5820, it may further go down to 5800 and then 5720. However, if Nifty is able to sustain above 5930, the level of 5980-6010 would become the next target.