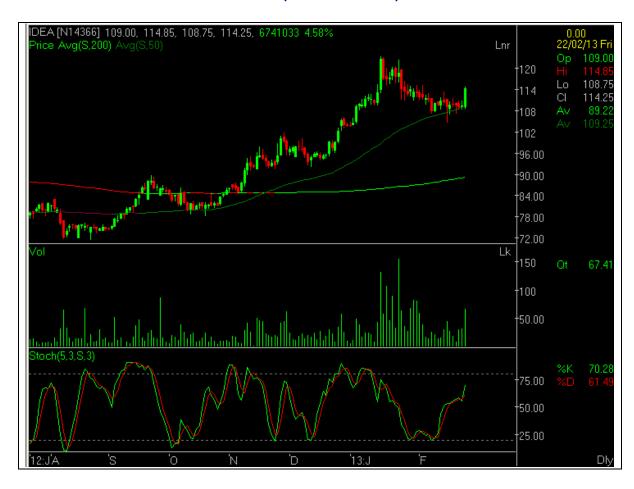

### **PICK OF THE WEEK**

IDEA (CMP: RS 114.25)

| ACCUMATION<br>LEVEL | TARGET 1 | TARGET 2 | STOP<br>LOSS | TIME<br>FRAME    |
|---------------------|----------|----------|--------------|------------------|
| 112-114             | 120      | 128      | 107          | 1 to 2<br>Months |