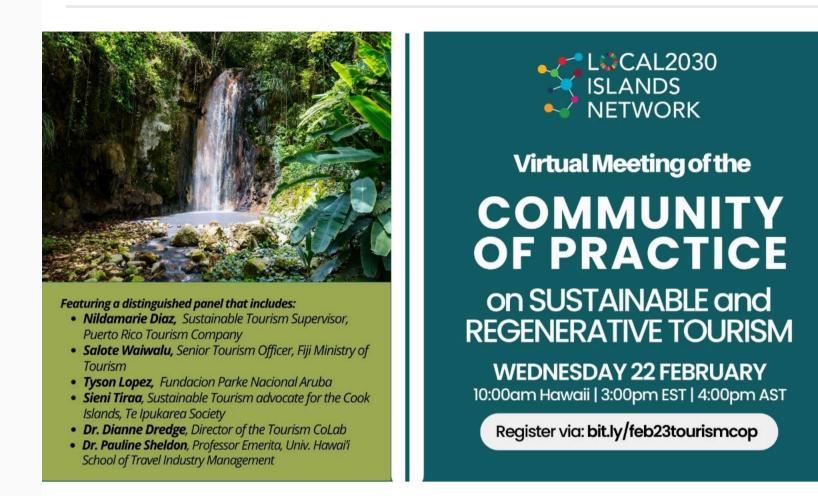

## Join us tomorrow for the Community of Practice on Sustainable & Regenerative Tourism Virtual Meeting

Wednesday, February 22 (10am Hawai'i I 3:00pm EST I 4:00pm AST)

The Local2030 Islands Network's **Sustainable and Regenerative Tourism Community of Practice (CoP)** supports islands in destination stewardship through learning from one another with the support of island experts.

Tomorrow's meeting of Local2030 Islands Network's Community of Practice for Sustainable and Regenerative Tourism will feature tourism stories from island tourism experts and practitioners from Aruba, the Cook Islands, Fiji, Hawai'i, and Puerto Rico, building upon on our December meeting's anchor presentation "<u>Cutting through to clarity</u>: <u>Understanding and communicating</u> <u>sustainable and regenerative tourism</u>" by Dr. Dianne Dredge, Director of the Tourism CoLab.

This CoP will convene virtually on Wednesday, February 22 to discuss sustainable, regenerative, and positive impact tourism stewardship, featuring bright spot presentations from Community of Practice members. We'd love to have you join us and engage with our distinguished panelists, including:

- Nildamarie Diaz, Sustainable Tourism Supervisor, Puerto Rico Tourism Company
- Salote Waiwalu, Senior Tourism Officer, Fiji Ministry of Tourism
- **Tyson López**, Sustainable Recreation Manager, Fundacion Parke Nacional Aruba
- Sieni Tiraa, Sustainable Tourism Advocate for the Cook Islands, Te Ipukarea Society
- Dr. Dianne Dredge, Director of the Tourism CoLab
- **Dr. Pauline Sheldon**, Professor Emerita, Univ. Hawai'i School of Travel Industry Management