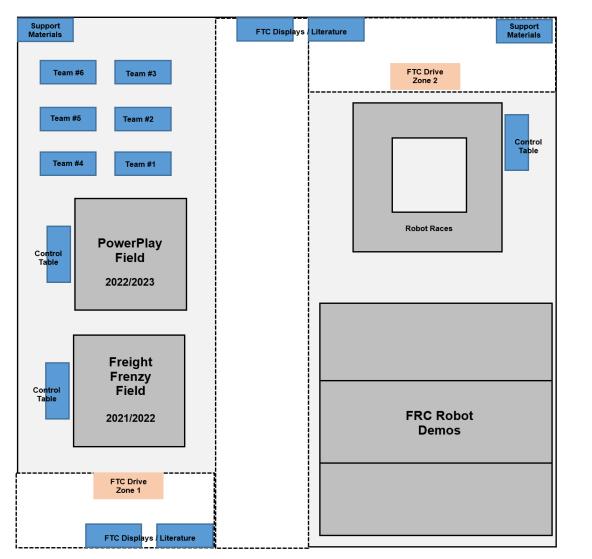

### **Concept Plan : Raritan Valley Science & Technology Showcase (FTC Area)**

### Notes:

• 10' wide Aisle down center of area for spectators (in safe white zones only)

#### Left Side

- FIRST / FTC Info immediately inside door
- Spectators can watch Freight Frenzy robots, assuming teams with last year's robots...
  - ...otherwise Mall Youth can drive a "jersey-bot" on the Freight Frenzy Field while standing in the safe "Drive Zone 1" area.
- Current FTC teams will be debugging their new robots on the official PowerPlay field. First time for many.
- Six tables for teams to tinker on this year's bots. Senior teams are on Tables #1, #2, #3 to answer spectator questions
- Extra table for Support Materials.

#### Right Side

- FRC Area is 25' x 25'
- Expanded FTC Field is 16' x 16' with walled empty space in the center to simulate a racetrack.
- Spectators find FTC literature at the entrance to the Drive Zone 2 area.
  - Mall Youth face the field and drive their robots around the track.

58' wide x 57' deep

#### Second Floor Showcase Tables

- In addition to all that is shown to the left, there will be 2-3 FTC teams located with other FIRST Programs in a common area on the second floor.
- Those teams will talk about FIRST, and FTC to raise interest and direct people to visit the FTC area (at left) located on the first floor of the mall.
  - A team that volunteers to help out may likely spend time in multiple areas of the FTCNJ exhibition.