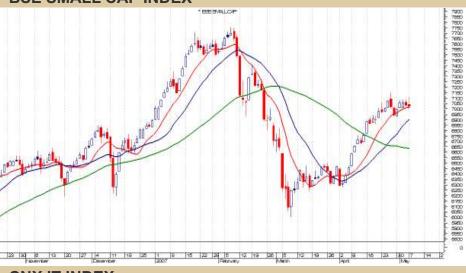

| <b>BSE SMALL</b> | CAP DATA |
|------------------|----------|
| Open             | 7044.15  |
| High             | 7101.78  |
| Low              | 7010.43  |
| Close            | 7020.11  |
| Change           | -11.46   |
| Pivot            | 7044.11  |
| S1               | 6986.43  |
| S2               | 6952.76  |
| R1               | 7077.78  |
| R2               | 7135.46  |
|                  |          |

- BSE Small cap Index has exhibited a bearish candlestick. One may use the level of 7010 as the stop loss level for long positions.
- · BSE Midcap Index has exhibited a bearish candlestick. One may use the level of 5830 as the stop loss level for long positions.
- CNX IT Index has lost ground. One may use the level of 5350 as the stop loss level for long positions for the time being.