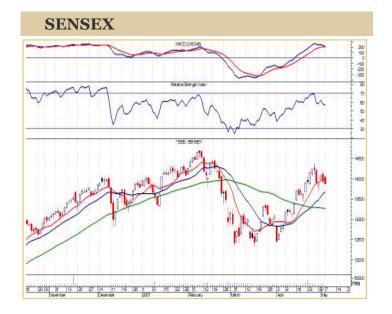

# **Market Insight:**

BSE Sensex and Nifty have exhibited a narrow bearish candlestick and have lost nominal ground. This candlestick indicates that there was profit booking/selling pressure emerging from higher levels. Based on the chart pattern developed to date, it may be prudent to tighten the stop loss levels for long positions for the time being.

Based on the chart pattern developed to date, one may use the level of 4080 (Nifty) and 13,800 in Sensex as the stop loss level for long positions. Breach of these support levels may lead to a deeper correction.

On the resistance front, the Nifty faces resistance at around 4185-4200 level and the Sensex at around 14225-14,300 levels.