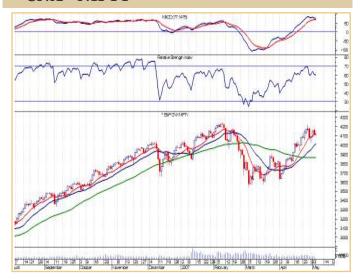

# **Market Insight:**

BSE Sensex and Nifty have exhibited a narrow bearish candlestick and have lost nominal ground. This candlestick indicates that there was profit booking/selling pressure emerging from higher levels. Based on the chart pattern developed to date, it may be prudent to tighten the stop loss levels for long positions for the time being.

Based on the chart pattern developed to date, one may use the level of 4080 (Nifty) and 13,800 in Sensex as the stop loss level for long positions. Breach of these support levels may lead to a deeper correction.

On the resistance front, the Nifty faces resistance at around 4185-4200 level and the Sensex at around 14225-14,300 levels.