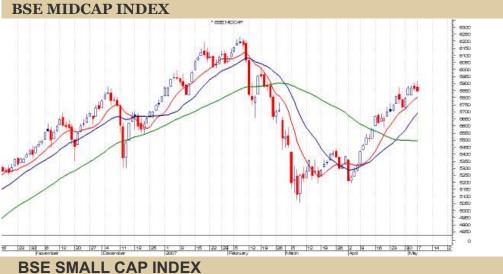

# First call!

| <b>BSE MIDCA</b> | P DATA  |
|------------------|---------|
| Open             | 5877.16 |
| High             | 5918.02 |
| Low              | 5834.95 |
| Close            | 5844.36 |
| Change           | -18.80  |
| Pivot            | 5865.78 |
| <b>S1</b>        | 5813.53 |
| S2               | 5782.71 |
| R1               | 5896.60 |
| R2               | 5948.85 |
|                  |         |

- BSE Small cap Index has exhibited a bearish candlestick. One may use the level of 7010 as the stop loss level for long positions.
- · BSE Midcap Index has exhibited a bearish candlestick. One may use the level of 5830 as the stop loss level for long positions.
- CNX IT Index has lost ground. One may use the level of 5350 as the stop loss level for long positions for the time being.