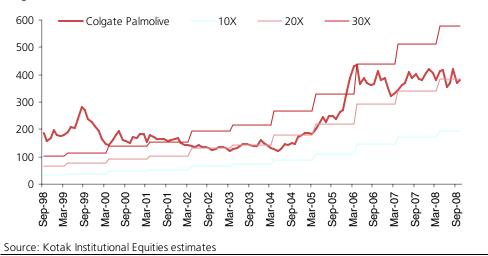

| (2)                | (3)  | (11)   | 25      | 31        | 28      | 799   | 489   |
| Asian Paints             | 956   | 91,685    | (20)               | (22) | (6)    | 12      | 18        | 31      | 1,334 | 875   |
| Jyothy Laboratories      | 240   | 3,483     | (38)               | (63) | NM     | (1)     | (10)      | NM      | 964   | 220   |
| Tata Tea                 | 534   | 32,995    | (22)               | (38) | (32)   | 10      | 7         | 14      | 1,015 | 527   |
| Consumer Products        |       | 1,458,843 | (14)               | (17) | (5)    | 16      | 21        | 31      |       |       |
| Sensex                   | 8,701 |           | (36)               | (48) | (53)   |         |           |         |       |       |

Source : Kotak Institutional Equities





**Excellent defensive characteristics demonstrated by the stock in CY2008** Relative P/E of Colgate over Sensex (x)







## Colgate, change in estimates, March fiscal year-ends (Rs mn)

|                   |        | FY2009E |            | FY2010E |        |            |  |  |  |
|-------------------|--------|---------|------------|---------|--------|------------|--|--|--|
|                   | New    | Old     | Change (%) | New     | Old    | Change (%) |  |  |  |
| Sales             | 16,883 | 16,883  | 0          | 19,111  | 19,111 | 0          |  |  |  |
| EBIDTA            | 2,607  | 2,821   | (8)        | 3,072   | 3,320  | (7)        |  |  |  |
| Net profit        | 2,596  | 2,615   | (1)        | 2,956   | 2,975  | (1)        |  |  |  |
| EPS (Rs)          | 19.1   | 19.2    |