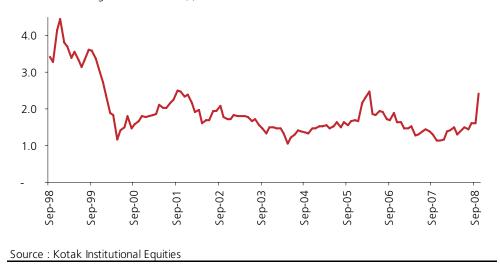

**Exhibit 1: U-turn in monetary policy stance, front-loaded easing** RBI's repo, reverse repo rates and cash reserve ratio (%)