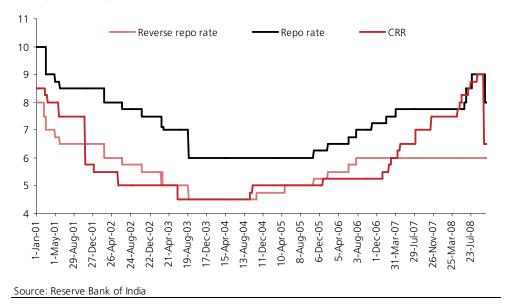

In line with our expectations, the Reserve Bank, having front-loaded monetary policy easing earlier in this month, chose to pause. RBI retained its repo rate (8%), its reverse repo rate (6%), bank rate (6%) and SLR (25%) at their current levels (see Exhibits 1 and 2). RBI lowered its real GDP projection to 7.5-8.0% from around 8.0% in the July policy. However, the central bank retained its inflation projection at 7.0%. We differ from the RBI projections and expect growth to slow down faster to about 7.0% in FY2009 and inflation to drop faster to 6% by end-March. In our view, RBI has become apprehensive with the sudden jump in credit growth over the fortnight ending October 10, 2008. This has pushed credit growth back to 29.4% yoy from 24.8% just a fortnight ago. We see tighter liquidity conditions from the next fortnight with overnight rates at 8% or more. We also see the rupee under continued pressure till mid-November with liquidity conditions tightening further on the back of forex interventions, except when the farm debt waiver money is released.

#### Liquidity set to tighten again due to currency crisis

RBI's mid-term policy measures may stop short of ensuring surplus liquidity and exchange rate stability. Having already cut CRR by 250 bps to 6.5% and repo rate by 100 bps to 8.0% it chose to pause. We see liquidity tightening again from present surplus mode to deficit. Overnight rates are likely to stay at 8.0% in the near term, easing somewhat when the farm debt waiver money of Rs250 bn is released but tightening again during the rest of the quarter.

**Exhibit 1: U-turn in monetary policy stance, front-loaded easing** RBI's repo, reverse repo rates and cash reserve ratio (%)