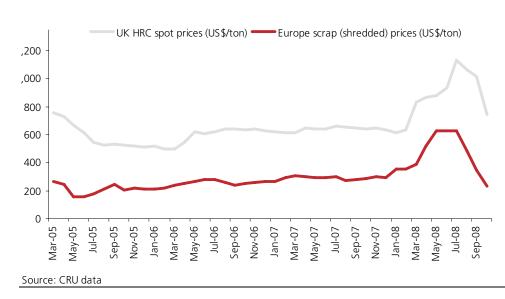

|
| Consolidated group EBITDA     | 167,479 | 4.5      | 753,654          | 917        | Valued on FY2010E EBITDA                             |
| Total Enterprise Value        |         |          | 753,654          | 917        |                                                      |
| Total borrowings              |         |          | 519,923          | 633        | FY2010E, adjusted for cash and marketable securities |
| Arrived market capitalization |         |          | 233,732          | 284        | Based on fully diluted equity                        |
| Target price (Rs)             |         |          |                  | 285        |                                                      |

Source: Kotak Institutional Equities estimates.



#### **Spot HRC prices have corrected significantly over the last few months** UK HRC spot prices (US\$/ton)

#### Tata Steel (consolidated), Profit model, balance sheet and cash flow model, March fiscal year-ends, 2007-2010E (Rs mn)

|                                           | 2007     | 2008      | 2009E     | 2010E     |
|-------------------------------------------|----------|-----------|-----------|-----------|
| Profit model (Rs mn)                      |          |           |           |           |
| Net sales                                 | 252,124  | 1,315,359 | 1,584,304 | 1,534,195 |
| EBITDA                                    | 70,966   | 174,454   | 176,541   | 167,479   |
| Other income                              | 4,381    | 5,742     | 4,968     | 5,355     |
| Int