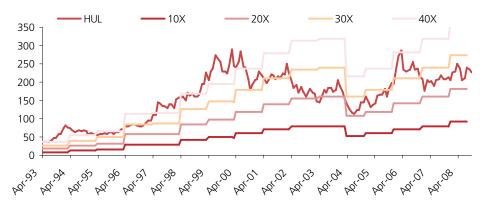

| 20 Both instant and conventional coffee gain, Bru getting thought leadership in the category                                                                   |
|              | 37.9<br>50.3<br>46.1<br>52.7<br>29.6<br>23.3 | 37.9         90           50.3         (290)           46.1         (160)           52.7         (230)           29.6         (40)           23.3         (10) |

Source: Company data for market share, Kotak Institutional Equities.



Source: Company data, Kotak Institutional Equities estimates.

### Emerging cost comfort augurs well for detergents' margin expansion in CY09E, price cuts in soaps and higher promotional spends inevitable

Key raw material price trends (January 2006 = Index 100)



Source: Bloomberg, Reliance Industries, Kotak Institutional Equities





Source: Kotak Institutional Equities





#### HUL, change in estimates, December fiscal year-ends (Rs mn)

|                   | CY08E  |        |            |        | CY09E  |            |
|-------------------|--------|--------|------------|--------|--------|------------|
|                   | New    | Old    | Change (%) | New    | Old    | Change (%) |
| Sales             | 162548 | 162860 | (0.2)      | 182225 | 186989 | (2.5)      |
| EBIDTA            | 21018  | 22756  | (7.6)      | 25656  | 27805  | (7.7)      |
| Net profit        | 19827  | 19981  | (0.8)      | 23366  | 23554  | (0.8)      |
| EPS               | 9.1    | 9.2    | (0.8)      | 10.7   | 10.8   | (0.8)      |
| Sales growth (%)  | 18.5   | 18.7   |            | 12.1   | 14.8   |            |
| Profit growth (%