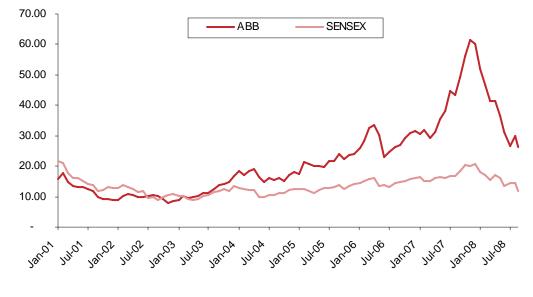

|
| Equity risk premium          | 5.0%   | Capitalisation rate        | 8.5%         | Enterprise value         | 106,979 |
| Expected market Return (Rm)  | 13.5%  | Terminal value             | 210,890      | Add Investments          | 705     |
| Cost of Equity (Ke)          | 13.5%  | Discount period (years)    | 10           | Net debt                 | (6,492) |
| Cost of Debt (Kd) (Post-tax) | 8.0%   | Discount factor            | 28.2%        | Net present value-equity | 114,177 |
| WACCused                     | 13.5%  | Discounted value           | 59,442       | Shares o/s               | 212     |
|                              |        |                            |              | NPV /share(Rs)           | 539     |

Source: Company, Kotak Institutional Equities estimates





Source: Bloomberg, Kotak Institutional Equities

Exhibit 7. Stock still trades at a higher than average P/E multiple as well P/E premium over Sensex Comparison of rolling one year forw ard P/E for ABB as well as premium versus Sensex

|                                                                 | ABB   | SENSEX |
|-----------------------------------------------------------------|-------|--------|
| P/E comparison                                                  |       |        |
| Peak P/E (X)                                                    | 61.6  | 20.7   |
| Bottom P/E (X)                                                  | 14.8  | 7.9    |
| P/E correction from peak (%)                                    | 73.8  | 61.9   |
| Average P/E betw een April 04 to April, 07 (X)