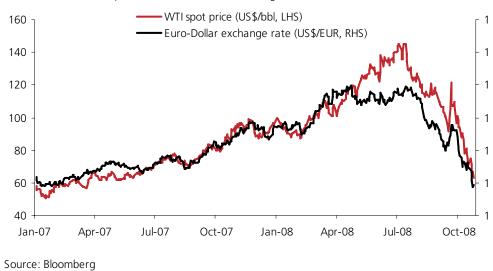

With continued pressure on the rupee, the central bank is facing a severe test of managing the impossible trinity (fixed exchange rate, free capital flows and control over interest rates at the same time). The rupee breached Rs50 per US dollar intra-day – an all time low. One-year non-deliverable forwards are trading at Rs56 per US dollar. With a bunching of short-term debt of about US\$89 bn this year and sustained appreciation of US dollar against global currencies, the Indian rupee is under speculative attack. Rupee has depreciated close to 20% in a little over half a year. The text book definition of a currency crisis is a 25% depreciation in a single year. While we believe that the reversal could be equally swift on the back of expected dramatic improvement in BOP closing the current account gap from 4QFY09, the risks to liquidity from rupee weakness in FY2009 are large.