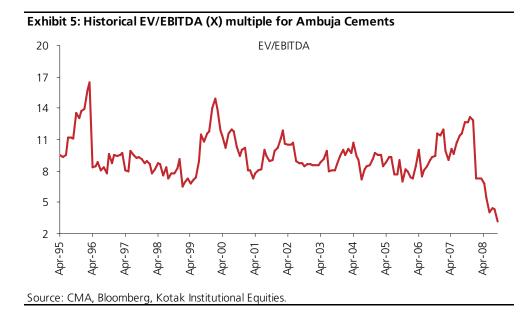

| 4.4     |               |   |  |

Source: Company data, Kotak Institutional Equities estimates.

#### Exhibit 3: Change in estimates for Ambuja Cements, December fiscal year-ends, 2009-10E (Rs mn)

|       | Revenues |        |        | EBITDA |        |        | Net profit |        |        |
|-------|----------|--------|--------|--------|--------|--------|------------|--------|--------|
|       | Old      | New    | % Chg. | Old    | New    | % Chg. | Old        | New    | % Chg. |
| 2009E | 61,262   | 60,515 | (1.2)  | 20,269 | 20,159 | (0.5)  | 12,253     | 11,841 | (3.4)  |
| 2010E | 66,535   | 61,928 | (6.9)  | 18,542 | 16,090 | (13.2) | 10,110     | 8,293  | (18.0) |

Source: Kotak Institutional Equities estimates.





Source: CMA, Bloomberg, Kotak Institutional Equities.



### Exhibit 6: Calculation of target price using our multi-stage valuation process

| 0.99   |
|--------|
| (18)   |
| 0.8    |
| 101    |
| 82     |
| (10.1) |
| 92     |
| 1,522  |
| 60     |
|        |

Source: Kotak Institutional Equities estimates.

## Exhibit 7: Profit model, balance sheet, cash model of Ambuja Cement, December fiscal year-ends, 2006-9E (Rs mn)

|                                            | 2006    | 2007                                           | 2008E                                                                                                           | 2009E                                              |
|--------------------------------------------|---------|------------------------------------------------|-------------------------------------------------