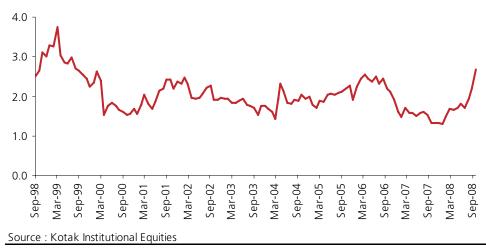

gain, Bru getting thought leadership in the category                                                                   |
|              | 37.9<br>50.3<br>46.1<br>52.7<br>29.6<br>23.3 | 37.9         90           50.3         (290)           46.1         (160)           52.7         (230)           29.6         (40)           23.3         (10) |

Source: Company data for market share, Kotak Institutional Equities.



Source: Company data, Kotak Institutional Equities estimates.

### Emerging cost comfort augurs well for detergents' margin expansion in CY09E, price cuts in soaps and higher promotional spends inevitable

Key raw material price trends (January 2006 = Index 100)



Source: Bloomberg, Reliance Industries, Kotak Institutional Equities





Source: Kotak Institutional Equities





#### HUL, change in estimates, December fiscal year-ends (Rs mn)

|                   | CY08E  |        |            |        | CY09E  |            |
|-------------------|--------|--------|------------|--------|--------|------------|
|                   | New    | Old    | Change (%) | New    | Old    | Change (%) |
| Sales             | 162548 | 162860 | (0.2)      | 182225 | 186989 | (2.5)      |
| EBIDTA            | 21018  | 22756  | (7.6)      | 25656  | 27805  | (7.7)      |
| Net profit        | 19827  | 19981  | (0.8)      | 23366  | 23554  | (0.8)      |
| EPS               | 9.1    | 9.2    | (0.8)      | 10.7   | 10.8   | (0.8)      |
| Sales growth (%)  | 18.5   | 18.7   |            | 12.1   | 14.8   |            |
| Profit growth (%) | 13.6   | 14.5   |            | 17.8