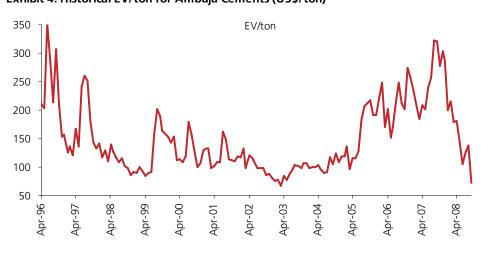

|         | 2HCY2010      |   |  |
| Total     | 6.5      | 4.4     |               |   |  |

Source: Company data, Kotak Institutional Equities estimates.

#### Exhibit 3: Change in estimates for Ambuja Cements, December fiscal year-ends, 2009-10E (Rs mn)

|       | Revenues |        |        | EBITDA |        |        | Net profit |        |        |
|-------|----------|--------|--------|--------|--------|--------|------------|--------|--------|
|       | Old      | New    | % Chg. | Old    | New    | % Chg. | Old        | New    | % Chg. |
| 2009E | 61,262   | 60,515 | (1.2)  | 20,269 | 20,159 | (0.5)  | 12,253     | 11,841 | (3.4)  |
| 2010E | 66,535   | 61,928 | (6.9)  | 18,542 | 16,090 | (13.2) | 10,110     | 8,293  | (18.0) |

Source: Kotak Institutional Equities estimates.





Source: CMA, Bloomberg, Kotak Institutional Equities.



### Exhibit 6: Calculation of target price using our multi-stage valuation process

| 0.99   |
|--------|
| (18)   |
| 0.8    |
| 101    |
| 82     |
| (10.1) |
| 92     |
| 1,522  |
| 60     |
|        |

Source: Kotak Institutional Equities estimates.

## Exhibit 7: Profit model, balance sheet, cash model of Ambuja Cement, December fiscal year-ends, 2006-9E (Rs mn)

|                                            | 2006    | 2007                                           | 2008E                                                                                                           | 2009E                                              |
|--------------------------------------------|---------|---------------------------------------