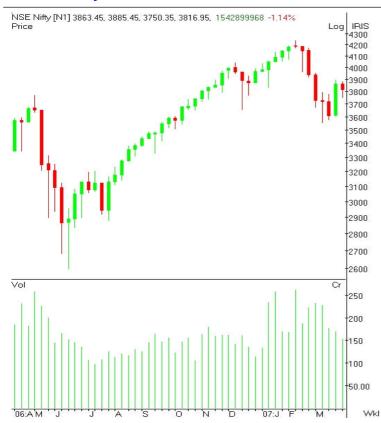

The week started with weakness and the weakness continued till Wednesday, but after that on Thursday, Nifty took support at 3750 and bounced back sharply, the recovery continued on Friday also. Finally, Nifty ended the week with a loss of 1.04% w-o-w basis at 3821. In sectoral indices, the major losers were the BSE Bankex, BSE Auto and BSE IT; these indices lost more then 3% w-o-w basis. However, The BSE HC and BSE FMCG indices outperformed the broader markets and closed with almost 2% gain.

#### **Outlook for next week**

Last week, Nifty tested our mentioned level of 3899 and it retraced 50% of the fall from 4245 to 3554 and made a high of 3901. After that on Monday, we witnessed lots of selling pressure and Nifty made a low of 3750, which is very near to the 50% retracement level of the recent bounce back 3573 to 3901. In last two trading sessions, Nifty recovered some of its losses. Finally, Nifty closed at 3821 with a loss of 1.04% w-o-w basis. However, we maintain cautious view and Nifty will turn bullish for short term only if Nifty closes above 3901. Nifty has resistance in the range of 3830 – 3850 and the level of 3750 will play an important support for Nifty and if it breaks this support then it can come down to 3737 and below that 3699, which are 50% and 61.80% retracement levels of the recent bounce back from 3573 to 3901. For Monday, Nifty has resistance at 3832 and above that 3850 and the levels of 3785 and 3750 will play as important supports for Nifty.