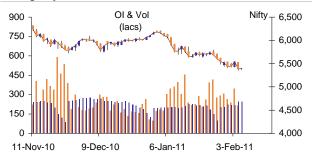

at 1.15 vs 1.11.
- Nifty put call ratio of volume now stands at 0.98 vs 0.91.
- Maximum open interest in calls for Feb series is at 5,500 strike prices.
- Maximum open interest in Puts for Feb series is at 5,400 strike prices.
- Nifty Feb 5,400 Call added 0.36mn shares in open interest.
- Nifty Feb 5,300 Put added 0.89mn shares in open interest.

# **Strategies**

 Long Mcleod Russel Feb Future in range of Rs217 – 218 for the target price of Rs225 with a stop loss placed at Rs214. Lot size: 1000

Remarks: Net maximum profit of Rs8,000 and net maximum loss of Rs4,000.

 Long BPCL Feb Future in range of Rs595-600 for the target price of Rs630 and stop loss placed at Rs585.

Lot size: 500

Remarks: Net maximum profit of Rs17,500 and net maximum loss of Rs7,500.

## Nifty open interest chart



#### Sector-wise OI

## Nifty snapshot

|                     | Current | Previous | % Chg  |
|---------------------|---------|----------|--------|
| Near month price    | 5,394   | 5,387    | 0.1    |
| Near month Pre/Disc | (1.9)   | (8.8)    | (77.7) |
| Mid month price     | 5,410   | 5,404    | 0.1    |
| Mid month Pre/Disc  | 14.3    | 8.3      | 72.3   |
| OI* ('000)          | 26,686  | 26,837   | (0.6)  |
| Volume ('000)       | 21,654  | 34,584   | (37.4) |
| PCR (OI)            | 1.1     | 1.1      | 2.8    |
| PCR (Vol)           | 1.0     | 0.9      | 7.8    |
| Roll-over (%)       | 8.1     | 7.7      | 6.2    |

#### FII derivative data

| Buy   | Sell                    | Net                                                                             | Contracts