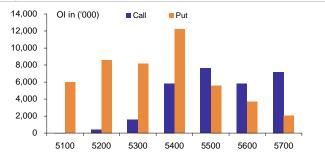

| Indian market                                                                                                                                                                                                                                                                                                                                                                        |                                                                                                                                  |                                                                                                                                                                                               | % change                                                                                                                                    |                                                                                                                                                                                                                                                                                                                                                                                                                                                                                                                                                                                                                                                                                                                                                                                                                                                                                                                                                                                                                                                                                                                                                                                                                                                                                                                                                                                                                                                                                                                                                                                                                                                                                                                                                                                                                                                                                                                                                                                                                                                                                                                                                                                                                                                                                                                                                                                                                                                                                                                                                                                                                                                                                                                                                                                                                                                                                                                                                                                                                                                       |
|--------------------------------------------------------------------------------------------------------------------------------------------------------------------------------------------------------------------------------------------------------------------------------------------------------------------------------------------------------------------------------------|----------------------------------------------------------------------------------------------------------------------------------|-----------------------------------------------------------------------------------------------------------------------------------------------------------------------------------------------|---------------------------------------------------------------------------------------------------------------------------------------------|-------------------------------------------------------------------------------------------------------------------------------------------------------------------------------------------------------------------------------------------------------------------------------------------------------------------------------------------------------------------------------------------------------------------------------------------------------------------------------------------------------------------------------------------------------------------------------------------------------------------------------------------------------------------------------------------------------------------------------------------------------------------------------------------------------------------------------------------------------------------------------------------------------------------------------------------------------------------------------------------------------------------------------------------------------------------------------------------------------------------------------------------------------------------------------------------------------------------------------------------------------------------------------------------------------------------------------------------------------------------------------------------------------------------------------------------------------------------------------------------------------------------------------------------------------------------------------------------------------------------------------------------------------------------------------------------------------------------------------------------------------------------------------------------------------------------------------------------------------------------------------------------------------------------------------------------------------------------------------------------------------------------------------------------------------------------------------------------------------------------------------------------------------------------------------------------------------------------------------------------------------------------------------------------------------------------------------------------------------------------------------------------------------------------------------------------------------------------------------------------------------------------------------------------------------------------------------------------------------------------------------------------------------------------------------------------------------------------------------------------------------------------------------------------------------------------------------------------------------------------------------------------------------------------------------------------------------------------------------------------------------------------------------------------------------|
| inulari market                                                                                                                                                                                                                                                                                                                                                                       | Last close                                                                                                                       | 1 day                                                                                                                                                                                         | 3 mth                                                                                                                                       | YTD                                                                                                                                                                                                                                                                                                                                                                                                                                                                                                                                                                                                                                                                                                                                                                                                                                                                                                                                                                                                                                                                                                                                                                                                                                                                                                                                                                                                                                                                                                                                                                                                                                                                                                                                                                                                                                                                                                                                                                                                                                                                                                                                                                                                                                                                                                                                                                                                                                                                                                                                                                                                                                                                                                                                                                                                                                                                                                                                                                                                                                                   |
| Sensex                                                                                                                                                                                                                                                                                                                                                                               | 18,037                                                                                                                           | 0.2                                                                                                                                                                                           | (13.5)                                                                                                                                      | (12.1)                                                                                                                                                                                                                                                                                                                                                                                                                                                                                                                                                                                                                                                                                                                                                                                                                                                                                                                                                                                                                                                                                                                                                                                                                                                                                                                                                                                                                                                                                                                                                                                                                                                                                                                                                                                                                                                                                                                                                                                                                                                                                                                                                                                                                                                                                                                                                                                                                                                                                                                                                                                                                                                                                                                                                                                                                                                                                                                                                                                                                                                |
| Nifty                                                                                                                                                                                                                                                                                                                                                                                | 5,396                                                                                                                            | 0.0                                                                                                                                                                                           | (14.0)                                                                                                                                      | (12.0)                                                                                                                                                                                                                                                                                                                                                                                                                                                                                                                                                                                                                                                                                                                                                                                                                                                                                                                                                                                                                                                                                                                                                                                                                                                                                                                                                                                                                                                                                                                                                                                                                                                                                                                                                                                                                                                                                                                                                                                                                                                                                                                                                                                                                                                                                                                                                                                                                                                                                                                                                                                                                                                                                                                                                                                                                                                                                                                                                                                                                                                |
| BSE 100                                                                                                                                                                                                                                                                                                                                                                              | 2,226                                                                                                                            | (0.1)                                                                                                                                                                                         | (16.0)                                                                                                                                      | (12.2)                                                                                                                                                                                                                                                                                                                                                                                                                                                                                                                                                                                                                                                                                                                                                                                                                                                                                                                                                                                                                                                                                                                                                                                                                                                                                                                                                                                                                                                                                                                                                                                                                                                                                                                                                                                                                                                                                                                                                                                                                                                                                                                                                                                                                                                                                                                                                                                                                                                                                                                                                                                                                                                                                                                                                                                                                                                                                                                                                                                                                                                |
| BSE 200                                                                                                                                                                                                                                                                                                                                                                              | 6,987                                                                                                                            | (0.1)                                                                                                                                                                                         | (16.5)                                                                                                                                      | (12.2)                                                                                                                                                                                                                                                                                                                                                                                                                                                                                                                                                                                                                                                                                                                                                                                                                                                                                                                                                                                                                                                                                                                                                                                                                                                                                                                                                                                                                                                                                                                                                                                                                                                                                                                                                                                                                                                                                                                                                                                                                                                                                                                                                                                                                                                                                                                                                                                                                                                                                                                                                                                                                                                                                                                                                                                                                                                                                                                                                                                                                                                |
| CNX Midcap                                                                                                                                                                                                                                                                                                                                                                           | 7,692                                                                                                                            | (0.8)                                                                                                                                                                                         | (20.9)                                                                                                                                      | (13.2)                                                                                                                                                                                                                                                                                                                                                                                                                                                                                                                                                                                                                                                                                                                                                                                                                                                                                                                                                                                                                                                                                                                                                                                                                                                                                                                                                                                                                                                                                                                                                                                                                                                                                                                                                                                                                                                                                                                                                                                                                                                                                                                                                                                                                                                                                                                                                                                                                                                                                                                                                                                                                                                                                                                                                                                                                                                                                                                                                                                                                                                |
| BSE Smallcap<br>Developed market                                                                                                                                                                                                                                                                                                                                                     | 8,262                                                                                                                            | (0.8)                                                                                                                                                                                         | (25.2)<br>% change                                                                                                                          | (14.6)                                                                                                                                                                                                                                                                                                                                                                                                                                                                                                                                                                                                                                                                                                                                                                                                                                                                                                                                                                                                                                                                                                                                                                                                                                                                                                                                                                                                                                                                                                                                                                                                                                                                                                                                                                                                                                                                                                                                                                                                                                                                                                                                                                                                                                                                                                                                                                                                                                                                                                                                                                                                                                                                                                                                                                                                                                                                                                                                                                                                                                                |
| Developed market                                                                                                                                                                                                                                                                                                                                                                     | Last close                                                                                                                       | 1 day                                                                                                                                                                                         | 3 mth                                                                                                                                       | YTD                                                                                                                                                                                                                                                                                                                                                                                                                                                                                                                                                                                                                                                                                                                                                                                                                                                                                                                                                                                                                                                                                                                                                                                                                                                                                                                                                                                                                                                                                                                                                                                                                                                                                                                                                                                                                                                                                                                                                                                                                                                                                                                                                                                                                                                                                                                                                                                                                                                                                                                                                                                                                                                                                                                                                                                                                                                                                                                                                                                                                                                   |
| Dow Jones                                                                                                                                                                                                                                                                                                                                                                            | 12,162                                                                                                                           | 0.6                                                                                                                                                                                           | 6.6                                                                                                                                         | 5.0                                                                                                                                                                                                                                                                                                                                                                                                                                                                                                                                                                                                                                                                                                                                                                                                                                                                                                                                                                                                                                                                                                                                                                                                                                                                                                                                                                                                                                                                                                                                                                                                                                                                                                                                                                                                                                                                                                                                                                                                                                                                                                                                                                                                                                                                                                                                                                                                                                                                                                                                                                                                                                                                                                                                                                                                                                                                                                                                                                                                                                                   |
| Nasdaq                                                                                                                                                                                                                                                                                                                                                                               | 2,784                                                                                                                            | 0.5                                                                                                                                                                                           | 7.9                                                                                                                                         | 4.9                                                                                                                                                                                                                                                                                                                                                                                                                                                                                                                                                                                                                                                                                                                                                                                                                                                                                                                                                                                                                                                                                                                                                                                                                                                                                                                                                                                                                                                                                                                                                                                                                                                                                                                                                                                                                                                                                                                                                                                                                                                                                                                                                                                                                                                                                                                                                                                                                                                                                                                                                                                                                                                                                                                                                                                                                                                                                                                                                                                                                                                   |
| S&P 500                                                                                                                                                                                                                                                                                                                                                                              | 1,319                                                                                                                            | 0.6                                                                                                                                                                                           | 7.8                                                                                                                                         | 4.9                                                                                                                                                                                                                                                                                                                                                                                                                                                                                                                                                                                                                                                                                                                                                                                                                                                                                                                                                                                                                                                                                                                                                                                                                                                                                                                                                                                                                                                                                                                                                                                                                                                                                                                                                                                                                                                                                                                                                                                                                                                                                                                                                                                                                                                                                                                                                                                                                                                                                                                                                                                                                                                                                                                                                                                                                                                                                                                                                                                                                                                   |
| FTSE                                                                                                                                                                                                                                                                                                                                                                                 | 6,051                                                                                                                            | 0.9                                                                                                                                                                                           | 3.4                                                                                                                                         | 2.6                                                                                                                                                                                                                                                                                                                                                                                                                                                                                                                                                                                                                                                                                                                                                                                                                                                                                                                                                                                                                                                                                                                                                                                                                                                                                                                                                                                                                                                                                                                                                                                                                                                                                                                                                                                                                                                                                                                                                                                                                                                                                                                                                                                                                                                                                                                                                                                                                                                                                                                                                                                                                                                                                                                                                                                                                                                                                                                                                                                                                                                   |
| CAC                                                                                                                                                                                                                                                                                                                                                                                  | 4,091                                                                                                                            | 1.1                                                                                                                                                                                           | 4.5                                                                                                                                         | 7.5                                                                                                                                                                                                                                                                                                                                                                                                                                                                                                                                                                                                                                                                                                                                                                                                                                                                                                                                                                                                                                                                                                                                                                                                                                                                                                                                                                                                                                                                                                                                                                                                                                                                                                                                                                                                                                                                                                                                                                                                                                                                                                                                                                                                                                                                                                                                                                                                                                                                                                                                                                                                                                                                                                                                                                                                                                                                                                                                                                                                                                                   |
| DAX                                                                                                                                                                                                                                                                                                                                                                                  | 7,284                                                                                                                            | 0.9                                                                                                                                                                                           | 7.9                                                                                                                                         | 5.3                                                                                                                                                                                                                                                                                                                                                                                                                                                                                                                                                                                                                                                                                                                                                                                                                                                                                                                                                                                                                                                                                                                                                                                                                                                                                                                                                                                                                                                                                                                                                                                                                                                                                                                                                                                                                                                                                                                                                                                                                                                                                                                                                                                                                                                                                                                                                                                                                                                                                                                                                                                                                                                                                                                                                                                                                                                                                                                                                                                                                                                   |
| Hang Seng*                                                                                                                                                                                                                                                                                                                                                                           | 23,516                                                                                                                           | (0.2)                                                                                                                                                                                         | (5.8)                                                                                                                                       | 2.1                                                                                                                                                                                                                                                                                                                                                                                                                                                                                                                                                                                                                                                                                                                                                                                                                                                                                                                                                                                                                                                                                                                                                                                                                                                                                                                                                                                                                                                                                                                                                                                                                                                                                                                                                                                                                                                                                                                                                                                                                                                                                                                                                                                                                                                                                                                                                                                                                                                                                                                                                                                                                                                                                                                                                                                                                                                                                                                                                                                                                                                   |
| Nikkei*                                                                                                                                                                                                                                                                                                                                                                              | 10,626                                                                                                                           | 0.3                                                                                                                                                                                           | 9.2                                                                                                                                         | 3.9                                                                                                                                                                                                                                                                                                                                                                                                                                                                                                                                                                                                                                                                                                                                                                                                                                                                                                                                                                                                                                                                                                                                                                                                                                                                                                                                                                                                                                                                                                                                                                                                                                                                                                                                                                                                                                                                                                                                                                                                                                                                                                                                                                                                                                                                                                                                                                                                                                                                                                                                                                                                                                                                                                                                                                                                                                                                                                                                                                                                                                                   |
| S&P/ASX200*<br>* Markets are open                                                                                                                                                                                                                                                                                                                                                    | 4,883                                                                                                                            | 0.3                                                                                                                                                                                           | 2.2                                                                                                                                         | 2.9                                                                                                                                                                                                                                                                                                                                                                                                                                                                                                                                                                                                                                                                                                                                                                                                                                                                                                                                                                                                                                                                                                                                                                                                                                                                                                                                                                                                                                                                                                                                                                                                                                                                                                                                                                                                                                                                                                                                                                                                                                                                                                                                                                                                                                                                                                                                                                                                                                                                                                                                                                                                                                                                                                                                                                                                                                                                                                                                                                                                                                                   |
| Emerging market                                                                                                                                                                                                                                                                                                                                                                      |                                                                                                                                  |                                                                                                                                                                                               | % change                                                                                                                                    |                                                                                                                                                                                                                                                                                                                                                                                                                                                                                                                                                                                                                                                                                                                                                                                                                                                                                                                                                                                                                                                                                                                                                                                                                                                                                                                                                                                                                                                                                                                                                                                                                                                                                                                                                                                                                                                                                                                                                                                                                                                                                                                                                                                                                                                                                                                                                                                                                                                                                                                                                                                                                                                                                                                                                                                                                                                                                                                                                                                                                                                       |
|                                                                                                                                                                                                                                                                                                                                                                                      | Last close                                                                                                                       | 1 day                                                                                                                                                                                         | 3 mth                                                                                                                                       | YTD                                                                                                                                                                                                                                                                                                                                                                                                                                                                                                                                                                                                                                                                                                                                                                                                                                                                                                                                                                                                                                                                                                                                                                                                                                                                                                                                                                                                                                                                                                                                                                                                                                                                                                                                                                                                                                                                                                                                                                                                                                                                                                                                                                                                                                                                                                                                                                                                                                                                                                                                                                                                                                                                                                                                                                                                                                                                                                                                                                                                                                                   |
| Shanghai Comp                                                                                                                                                                                                                                                                                                                                                                        | 2,799                                                                                                                            | 0.3                                                                                                                                                                                           | (8.1)                                                                                                                                       | (0.3)                                                                                                                                                                                                                                                                                                                                                                                                                                                                                                                                                                                                                                                                                                                                                                                                                                                                                                                                                                                                                                                                                                                                                                                                                                                                                                                                                                                                                                                                                                                                                                                                                                                                                                                                                                                                                                                                                                                                                                                                                                                                                                                                                                                                                                                                                                                                                                                                                                                                                                                                                                                                                                                                                                                                                                                                                                                                                                                                                                                                                                                 |
| Brazil Bovespa                                                                                                                                                                                                                                                                                                                                                                       | 65,362                                                                                                                           | 0.1                                                                                                                                                                                           | (10.0)                                                                                                                                      | (5.7)                                                                                                                                                                                                                                                                                                                                                                                                                                                                                                                                                                                                                                                                                                                                                                                                                                                                                                                                                                                                                                                                                                                                                                                                                                                                                                                                                                                                                                                                                                                                                                                                                                                                                                                                                                                                                                                                                                                                                                                                                                                                                                                                                                                                                                                                                                                                                                                                                                                                                                                                                                                                                                                                                                                                                                                                                                                                                                                                                                                                                                                 |
| Mexico Bolsa                                                                                                                                                                                                                                                                                                                                                                         | 37,452                                                                                                                           | (0.8)                                                                                                                                                                                         | 3.1                                                                                                                                         | (2.9)                                                                                                                                                                                                                                                                                                                                                                                                                                                                                                                                                                                                                                                                                                                                                                                                                                                                                                                                                                                                                                                                                                                                                                                                                                                                                                                                                                                                                                                                                                                                                                                                                                                                                                                                                                                                                                                                                                                                                                                                                                                                                                                                                                                                                                                                                                                                                                                                                                                                                                                                                                                                                                                                                                                                                                                                                                                                                                                                                                                                                                                 |
| Kospi*                                                                                                                                                                                                                                                                                                                                                                               | 2,076                                                                                                                            | (0.3)                                                                                                                                                                                         | 6.9                                                                                                                                         | 1.2                                                                                                                                                                                                                                                                                                                                                                                                                                                                                                                                                                                                                                                                                                                                                                                                                                                                                                                                                                                                                                                                                                                                                                                                                                                                                                                                                                                                                                                                                                                                                                                                                                                                                                                                                                                                                                                                                                                                                                                                                                                                                                                                                                                                                                                                                                                                                                                                                                                                                                                                                                                                                                                                                                                                                                                                                                                                                                                                                                                                                                                   |
| Micex                                                                                                                                                                                                                                                                                                                                                                                | 1,767                                                                                                                            | 0.0                                                                                                                                                                                           | 14.8                                                                                                                                        | 4.7                                                                                                                                                                                                                                                                                                                                                                                                                                                                                                                                                                                                                                                                                                                                                                                                                                                                                                                                                                                                                                                                                                                                                                                                                                                                                                                                                                                                                                                                                                                                                                                                                                                                                                                                                                                                                                                                                                                                                                                                                                                                                                                                                                                                                                                                                                                                                                                                                                                                                                                                                                                                                                                                                                                                                                                                                                                                                                                                                                                                                                                   |
| Taiwan*                                                                                                                                                                                                                                                                                                                                                                              | 9,145                                                                                                                            | (0.0)                                                                                                                                                                                         | 10.3                                                                                                                                        | 1.9                                                                                                                                                                                                                                                                                                                                                                                                                                                                                                                                                                                                                                                                                                                                                                                                                                                                                                                                                                                                                                                                                                                                                                                                                                                                                                                                                                                                                                                                                                                                                                                                                                                                                                                                                                                                                                                                                                                                                                                                                                                                                                                                                                                                                                                                                                                                                                                                                                                                                                                                                                                                                                                                                                                                                                                                                                                                                                                                                                                                                                                   |
| Straits* * Markets are open                                                                                                                                                                                                                                                                                                                                                          | 3,185                                                                                                                            | (0.2)                                                                                                                                                                                         | (3.5)                                                                                                                                       | (0.2)                                                                                                                                                                                                                                                                                                                                                                                                                                                                                                                                                                                                                                                                                                                                                                                                                                                                                                                                                                                                                                                                                                                                                                                                                                                                                                                                                                                                                                                                                                                                                                                                                                                                                                                                                                                                                                                                                                                                                                                                                                                                                                                                                                                                                                                                                                                                                                                                                                                                                                                                                                                                                                                                                                                                                                                                                                                                                                                                                                                                                                                 |
|                                                                                                                                                                                                                                                                                                                                                                                      | _                                                                                                                                |                                                                                                                                                                                               |                                                                                                                                             |                                                                                                                                                                                                                                                                                                                                                                                                                                                                                                                                                                                                                                                                                                                                                                                                                                                                                                                                                                                                                                                                                                                                                                                                                                                                                                                                                                                                                                                                                                                                                                                                                                                                                                                                                                                                                                                                                                                                                                                                                                                                                                                                                                                                                                                                                                                                                                                                                                                                                                                                                                                                                                                                                                                                                                                                                                                                                                                                                                                                                                                       |
| Institutional activity                                                                                                                                                                                                                                                                                                                                                               | <b>O</b> h                                                                                                                       | <b>E</b> °0                                                                                                                                                                                   | MTD                                                                                                                                         | VTD                                                                                                                                                                                                                                                                                                                                                                                                                                                                                                                                                                                                                                                                                                                                                                                                                                                                                                                                                                                                                                                                                                                                                                                                                                                                                                                                                                                                                                                                                                                                                                                                                                                                                                                                                                                                                                                                                                                                                                                                                                                                                                                                                                                                                                                                                                                                                                                                                                                                                                                                                                                                                                                                                                                                                                                                                                                                                                                                                                                                                                                   |
| (Rs cr)<br>Flls                                                                                                                                                                                                                                                                                                                                                                      | Cash<br>224                                                                                                                      | F&O<br>523                                                                                                                                                                                    | MTD<br>(5,852)                                                                                                                              | YTD<br>(5,916)                                                                                                                                                                                                                                                                                                                                                                                                                                                                                                                                                                                                                                                                                                                                                                                                                                                                                                                                                                                                                                                                                                                                                                                                                                                                                                                                                                                                                                                                                                                                                                                                                                                                                                                                                                                                                                                                                                                                                                                                                                                                                                                                                                                                                                                                                                                                                                                                                                                                                                                                                                                                                                                                                                                                                                                                                                                                                                                                                                                                                                        |
| MFs                                                                                                                                                                                                                                                                                                                                                                                  | 138                                                                                                                              | - 525                                                                                                                                                                                         | 1,381                                                                                                                                       | 957                                                                                                                                                                                                                                                                                                                                                                                                                                                                                                                                                                                                                                                                                                                                                                                                                                                                                                                                                                                                                                                                                                                                                                                                                                                                                                                                                                                                                                                                                                                                                                                                                                                                                                                                                                                                                                                                                                                                                                                                                                                                                                                                                                                                                                                                                                                                                                                                                                                                                                                                                                                                                                                                                                                                                                                                                                                                                                                                                                                                                                                   |
| Flls Prov.                                                                                                                                                                                                                                                                                                                                                                           | (65)                                                                                                                             |                                                                                                                                                                                               | .,                                                                                                                                          |                                                                                                                                                                                                                                                                                                                                                                                                                                                                                                                                                                                                                                                                                                                                                                                                                                                                                                                                                                                                                                                                                                                                                                                                                                                                                                                                                                                                                                                                                                                                                                                                                                                                                                                                                                                                                                                                                                                                                                                                                                                                                                                                                                                                                                                                                                                                                                                                                                                                                                                                                                                                                                                                                                                                                                                                                                                                                                                                                                                                                                                       |
| MFs Prov.                                                                                                                                                                                                                                                                                                                                                                            | (12)                                                                                                                             |                                                                                                                                                                                               |                                                                                                                                             |                                                                                                                                                                                                                                                                                                                                                                                                                                                                                                                                                                                                                                                                                                                                                                                                                                                                                                                                                                                                                                                                                                                                                                                                                                                                                                                                                                                                                                                                                                                                                                                                                                                                                                                                                                                                                                                                                                                                                                                                                                                                                                                                                                                                                                                                                                                                                                                                                                                                                                                                                                                                                                                                                                                                                                                                                                                                                                                                                                                                                                                       |
|                                                                                                                                                                                                                                                                                                                                                                                      |                                                                                                                                  |                                                                                                                                                                                               |                                                                                                                                             |                                                                                                                                                                                                                                                                                                                                                                                                                                                                                                                                                                                                                                                                                                                                                                                                                                                                                                                                                                                                                                                                                                                                                                                                                                                                                                                                                                                                                                                                                                                                                                                                                                                                                                                                                                                                                                                                                                                                                                                                                                                                                                                                                                                                                                                                                                                                                                                                                                                                                                                                                                                                                                                                                                                                                                                                                                                                                                                                                                                                                                                       |
| Commodities                                                                                                                                                                                                                                                                                                                                                                          |                                                                                                                                  |                                                                                                                                                                                               | % change                                                                                                                                    |                                                                                                                                                                                                                                                                                                                                                                                                                                                                                                                                                                                                                                                                                                                                                                                                                                                                                                                                                                                                                                                                                                                                                                                                                                                                                                                                                                                                                                                                                                                                                                                                                                                                                                                                                                                                                                                                                                                                                                                                                                                                                                                                                                                                                                                                                                                                                                                                                                                                                                                                                                                                                                                                                                                                                                                                                                                                                                                                                                                                                                                       |
|                                                                                                                                                                                                                                                                                                                                                                                      | Last close                                                                                                                       | 1 day                                                                                                                                                                                         | % change<br>3 mth                                                                                                                           | YTD                                                                                                                                                                                                                                                                                                                                                                                                                                                                                                                                                                                                                                                                                                                                                                                                                                                                                                                                                                                                                                                                                                                                                                                                                                                                                                                                                                                                                                                                                                                                                                                                                                                                                                                                                                                                                                                                                                                                                                                                                                                                                                                                                                                                                                                                                                                                                                                                                                                                                                                                                                                                                                                                                                                                                                                                                                                                                                                                                                                                                                                   |
| Crude (US\$/bbl)                                                                                                                                                                                                                                                                                                                                                                     | 87.4                                                                                                                             | (0.0)                                                                                                                                                                                         | 3 mth<br>0.4                                                                                                                                | (4.3)                                                                                                                                                                                                                                                                                                                                                                                                                                                                                                                                                                                                                                                                                                                                                                                                                                                                                                                                                                                                                                                                                                                                                                                                                                                                                                                                                                                                                                                                                                                                                                                                                                                                                                                                                                                                                                                                                                                                                                                                                                                                                                                                                                                                                                                                                                                                                                                                                                                                                                                                                                                                                                                                                                                                                                                                                                                                                                                                                                                                                                                 |
| Crude (US\$/bbl)<br>Gold (US\$/oz)                                                                                                                                                                                                                                                                                                                                                   | 87.4<br>1,351                                                                                                                    | (0.0)<br>(0.1)                                                                                                                                                                                | 3 mth<br>0.4<br>(4.2)                                                                                                                       | (4.3)<br>(4.9)                                                                                                                                                                                                                                                                                                                                                                                                                                                                                                                                                                                                                                                                                                                                                                                                                                                                                                                                                                                                                                                                                                                                                                                                                                                                                                                                                                                                                                                                                                                                                                                                                                                                                                                                                                                                                                                                                                                                                                                                                                                                                                                                                                                                                                                                                                                                                                                                                                                                                                                                                                                                                                                                                                                                                                                                                                                                                                                                                                                                                                        |
| Crude (US\$/bbl)<br>Gold (US\$/oz)<br>Copper (US\$/mt)                                                                                                                                                                                                                                                                                                                               | 87.4<br>1,351<br>10,053                                                                                                          | (0.0)<br>(0.1)<br>(0.1)                                                                                                                                                                       | 3 mth<br>0.4<br>(4.2)<br>16.2                                                                                                               | (4.3)<br>(4.9)<br>4.2                                                                                                                                                                                                                                                                                                                                                                                                                                                                                                                                                                                                                                                                                                                                                                                                                                                                                                                                                                                                                                                                                                                                                                                                                                                                                                                                                                                                                                                                                                                                                                                                                                                                                                                                                                                                                                                                                                                                                                                                                                                                                                                                                                                                                                                                                                                                                                                                                                                                                                                                                                                                                                                                                                                                                                                                                                                                                                                                                                                                                                 |
| Crude (US\$/bbl)<br>Gold (US\$/oz)<br>Copper (US\$/mt)<br>Aluminium (US\$/mt)                                                                                                                                                                                                                                                                                                        | 87.4<br>1,351<br>10,053<br>2,532                                                                                                 | (0.0)<br>(0.1)<br>(0.1)<br>0.3                                                                                                                                                                | 3 mth<br>0.4<br>(4.2)<br>16.2<br>4.4                                                                                                        | (4.3)<br>(4.9)<br>4.2<br>2.9                                                                                                                                                                                                                                                                                                                                                                                                                                                                                                                                                                                                                                                                                                                                                                                                                                                                                                                                                                                                                                                                                                                                                                                                                                                                                                                                                                                                                                                                                                                                                                                                                                                                                                                                                                                                                                                                                                                                                                                                                                                                                                                                                                                                                                                                                                                                                                                                                                                                                                                                                                                                                                                                                                                                                                                                                                                                                                                                                                                                                          |
| Crude (US\$/bbl)<br>Gold (US\$/oz)<br>Copper (US\$/mt)<br>Aluminium (US\$/mt)<br>Zinc (US\$/mt)                                                                                                                                                                                                                                                                                      | 87.4<br>1,351<br>10,053                                                                                                          | (0.0)<br>(0.1)<br>(0.1)                                                                                                                                                                       | 3 mth<br>0.4<br>(4.2)<br>16.2                                                                                                               | (4.3)<br>(4.9)<br>4.2                                                                                                                                                                                                                                                                                                                                                                                                                                                                                                                                                                                                                                                                                                                                                                                                                                                                                                                                                                                                                                                                                                                                                                                                                                                                                                                                                                                                                                                                                                                                                                                                                                                                                                                                                                                                                                                                                                                                                                                                                                                                                                                                                                                                                                                                                                                                                                                                                                                                                                                                                                                                                                                                                                                                                                                                                                                                                                                                                                                                                                 |
| Crude (US\$/bbl)<br>Gold (US\$/oz)<br>Copper (US\$/mt)<br>Aluminium (US\$/mt)<br>Zinc (US\$/mt)<br>Advance/Decline stocks                                                                                                                                                                                                                                                            | 87.4<br>1,351<br>10,053<br>2,532<br>2,489                                                                                        | (0.0)<br>(0.1)<br>(0.1)<br>0.3<br>0.1                                                                                                                                                         | 3 mth<br>0.4<br>(4.2)<br>16.2<br>4.4<br>(0.6)                                                                                               | (4.3)<br>(4.9)<br>4.2<br>2.9<br>1.8                                                                                                                                                                                                                                                                                                                                                                                                                                                                                                                                                                                                                                                                                                                                                                                                                                                                                                                                                                                                                                                                                                                                                                                                                                                                                                                                                                                                                                                                                                                                                                                                                                                                                                                                                                                                                                                                                                                                                                                                                                                                                                                                                                                                                                                                                                                                                                                                                                                                                                                                                                                                                                                                                                                                                                                                                                                                                                                                                                                                                   |
| Crude (US\$/bbl)<br>Gold (US\$/oz)<br>Copper (US\$/mt)<br>Aluminium (US\$/mt)<br>Zinc (US\$/mt)                                                                                                                                                                                                                                                                                      | 87.4<br>1,351<br>10,053<br>2,532                                                                                                 | (0.0)<br>(0.1)<br>(0.1)<br>0.3                                                                                                                                                                | 3 mth<br>0.4<br>(4.2)<br>16.2<br>4.4                                                                                                        | (4.3)<br>(4.9)<br>4.2<br>2.9<br>1.8<br>Total                                                                                                                                                                                                                                                                                                                                                                                                                                                                                                                                                                                                                                                                                                                                                                                                                                                                                                                                                                                                                                                                                                                                                                                                                                                                                                                                                                                                                                                                                                                                                                                                                                                                                                                                                                                                                                                                                                                                                                                                                                                                                                                                                                                                                                                                                                                                                                                                                                                                                                                                                                                                                                                                                                                                                                                                                                                                                                                                                                                                          |
| Crude (US\$/bbl)<br>Gold (US\$/oz)<br>Copper (US\$/mt)<br>Aluminium (US\$/mt)<br>Zinc (US\$/mt)<br>Advance/Decline stocks<br>(Nos)                                                                                                                                                                                                                                                   | 87.4<br>1,351<br>10,053<br>2,532<br>2,489<br>A                                                                                   | (0.0)<br>(0.1)<br>(0.1)<br>0.3<br>0.1<br>B                                                                                                                                                    | 3 mth<br>0.4<br>(4.2)<br>16.2<br>4.4<br>(0.6)<br>S                                                                                          | (4.3)<br>(4.9)<br>4.2<br>2.9<br>1.8                                                                                                                                                                                                                                                                                                                                                                                                                                                                                                                                                                                                                                                                                                                                                                                                                                                                                                                                                                                                                                                                                                                                                                                                                                                                                                                                                                                                                                                                                                                                                                                                                                                                                                                                                                                                                                                                                                                                                                                                                                                                                                                                                                                                                                                                                                                                                                                                                                                                                                                                                                                                                                                                                                                                                                                                                                                                                                                                                                                                                   |
| Crude (US\$/bbl)<br>Gold (US\$/oz)<br>Copper (US\$/mt)<br>Aluminium (US\$/mt)<br>Zinc (US\$/mt)<br>Advance/Decline stocks<br>(Nos)<br>Adv                                                                                                                                                                                                                                            | 87.4<br>1,351<br>10,053<br>2,532<br>2,489<br>A<br>87                                                                             | (0.0)<br>(0.1)<br>(0.1)<br>0.3<br>0.1<br>B<br>694                                                                                                                                             | 3 mth<br>0.4<br>(4.2)<br>16.2<br>4.4<br>(0.6)<br>S<br>165                                                                                   | (4.3)<br>(4.9)<br>4.2<br>2.9<br>1.8<br>Total<br>1,138                                                                                                                                                                                                                                                                                                                                                                                                                                                                                                                                                                                                                                                                                                                                                                                                                                                                                                                                                                                                                                                                                                                                                                                                                                                                                                                                                                                                                                                                                                                                                                                                                                                                                                                                                                                                                                                                                                                                                                                                                                                                                                                                                                                                                                                                                                                                                                                                                                                                                                                                                                                                                                                                                                                                                                                                                                                                                                                                                                                                 |
| Crude (US\$/bbl)<br>Gold (US\$/oz)<br>Copper (US\$/mt)<br>Aluminium (US\$/mt)<br>Zinc (US\$/mt)<br>Advance/Decline stocks<br>(Nos)<br>Adv<br>Dec<br>Unch<br>A/D ratio (x)*                                                                                                                                                                                                           | 87.4<br>1,351<br>10,053<br>2,532<br>2,489<br>A<br>87<br>113                                                                      | (0.0)<br>(0.1)<br>(0.1)<br>0.3<br>0.1<br>B<br>694<br>1,054                                                                                                                                    | 3 mth<br>0.4<br>(4.2)<br>16.2<br>4.4<br>(0.6)<br>S<br>165<br>237                                                                            | (4.3)<br>(4.9)<br>4.2<br>2.9<br>1.8<br><b>Total</b><br>1,138<br>1,662                                                                                                                                                                                                                                                                                                                                                                                                                                                                                                                                                                                                                                                                                                                                                                                                                                                                                                                                                                                                                                                                                                                                                                                                                                                                                                                                                                                                                                                                                                                                                                                                                                                                                                                                                                                                                                                                                                                                                                                                                                                                                                                                                                                                                                                                                                                                                                                                                                                                                                                                                                                                                                                                                                                                                                                                                                                                                                                                                                                 |
| Crude (US\$/bbl)<br>Gold (US\$/oz)<br>Copper (US\$/mt)<br>Aluminium (US\$/mt)<br>Zinc (US\$/mt)<br>Advance/Decline stocks<br>(Nos)<br>Adv<br>Dec<br>Unch<br>A/D ratio (x)*<br>*A/D excluding Unch                                                                                                                                                                                    | 87.4<br>1,351<br>10,053<br>2,532<br>2,489<br>A<br>87<br>1113<br>2                                                                | (0.0)<br>(0.1)<br>(0.1)<br>0.3<br>0.1<br>B<br>694<br>1,054<br>85                                                                                                                              | 3 mth<br>0.4<br>(4.2)<br>16.2<br>4.4<br>(0.6)<br>S<br>165<br>237<br>25                                                                      | (4.3)<br>(4.9)<br>4.2<br>2.9<br>1.8<br><b>Total</b><br>1,138<br>1,662<br>148                                                                                                                                                                                                                                                                                                                                                                                                                                                                                                                                                                                                                                                                                                                                                                                                                                                                                                                                                                                                                                                                                                                                                                                                                                                                                                                                                                                                                                                                                                                                                                                                                                                                                                                                                                                                                                                                                                                                                                                                                                                                                                                                                                                                                                                                                                                                                                                                                                                                                                                                                                                                                                                                                                                                                                                                                                                                                                                                                                          |
| Crude (US\$/bbl)<br>Gold (US\$/oz)<br>Copper (US\$/mt)<br>Aluminium (US\$/mt)<br>Zinc (US\$/mt)<br>Advance/Decline stocks<br>(Nos)<br>Adv<br>Dec<br>Unch<br>A/D ratio (x)*<br>*A/D excluding Unch<br>Trade value                                                                                                                                                                     | 87.4<br>1,351<br>10,053<br>2,532<br>2,489<br>A<br>87<br>1113<br>2                                                                | (0.0)<br>(0.1)<br>(0.1)<br>0.3<br>0.1<br>B<br>694<br>1,054<br>85                                                                                                                              | 3 mth<br>0.4<br>(4.2)<br>16.2<br>4.4<br>(0.6)<br>S<br>165<br>237<br>25                                                                      | (4.3)<br>(4.9)<br>4.2<br>2.9<br>1.8<br><b>Total</b><br>1,138<br>1,662<br>148<br>0.7                                                                                                                                                                                                                                                                                                                                                                                                                                                                                                                                                                                                                                                                                                                                                                                                                                                                                                                                                                                                                                                                                                                                                                                                                                                                                                                                                                                                                                                                                                                                                                                                                                                                                                                                                                                                                                                                                                                                                                                                                                                                                                                                                                                                                                                                                                                                                                                                                                                                                                                                                                                                                                                                                                                                                                                                                                                                                                                                                                   |
| Crude (US\$/bbl)<br>Gold (US\$/oz)<br>Copper (US\$/mt)<br>Aluminium (US\$/mt)<br>Zinc (US\$/mt)<br>Advance/Decline stocks<br>(Nos)<br>Adv<br>Dec<br>Unch<br>A/D ratio (x)*<br>*A/D excluding Unch<br>Trade value<br>(Rs cr)                                                                                                                                                          | 87.4<br>1,351<br>10,053<br>2,532<br>2,489<br>A<br>87<br>1113<br>2                                                                | (0.0)<br>(0.1)<br>(0.1)<br>0.3<br>0.1<br>B<br>694<br>1,054<br>85<br>0.7                                                                                                                       | 3 mth<br>0.4<br>(4.2)<br>16.2<br>4.4<br>(0.6)<br>S<br>165<br>237<br>25                                                                      | (4.3)<br>(4.9)<br>4.2<br>2.9<br>1.8<br><b>Total</b><br>1,138<br>1,662<br>148<br>0.7                                                                                                                                                                                                                                                                                                                                                                                                                                                                                                                                                                                                                                                                                                                                                                                                                                                                                                                                                                                                                                                                                                                                                                                                                                                                                                                                                                                                                                                                                                                                                                                                                                                                                                                                                                                                                                                                                                                                                                                                                                                                                                                                                                                                                                                                                                                                                                                                                                                                                                                                                                                                                                                                                                                                                                                                                                                                                                                                                                   |
| Crude (US\$/bbl)<br>Gold (US\$/oz)<br>Copper (US\$/mt)<br>Aluminium (US\$/mt)<br>Zinc (US\$/mt)<br>Advance/Decline stocks<br>(Nos)<br>Adv<br>Dec<br>Unch<br>A/D ratio (x)*<br>*A/D excluding Unch<br>Trade value<br>(Rs cr)<br>Cash NSE                                                                                                                                              | 87.4<br>1,351<br>10,053<br>2,532<br>2,489<br>A<br>87<br>1113<br>2                                                                | (0.0)<br>(0.1)<br>(0.1)<br>0.3<br>0.1<br>B<br>694<br>1,054<br>85<br>0.7                                                                                                                       | 3 mth<br>0.4<br>(4.2)<br>16.2<br>4.4<br>(0.6)<br>S<br>165<br>237<br>25                                                                      | (4.3)<br>(4.9)<br>4.2<br>2.9<br>1.8<br><b>Total</b><br>1,138<br>1,662<br>148<br>0.7<br>% chg<br>(20.6)                                                                                                                                                                                                                                                                                                                                                                                                                                                                                                                                                                                                                                                                                                                                                                                                                                                                                                                                                                                                                                                                                                                                                                                                                                                                                                                                                                                                                                                                                                                                                                                                                                                                                                                                                                                                                                                                                                                                                                                                                                                                                                                                                                                                                                                                                                                                                                                                                                                                                                                                                                                                                                                                                                                                                                                                                                                                                                                                                |
| Crude (US\$/bbl)<br>Gold (US\$/oz)<br>Copper (US\$/mt)<br>Aluminium (US\$/mt)<br>Zinc (US\$/mt)<br>Advance/Decline stocks<br>(Nos)<br>Adv<br>Dec<br>Unch<br>A/D ratio (x)*<br>*A/D excluding Unch<br>Trade value<br>(Rs cr)<br>Cash NSE<br>Cash BSE                                                                                                                                  | 87.4<br>1,351<br>10,053<br>2,532<br>2,489<br>A<br>87<br>1113<br>2                                                                | (0.0)<br>(0.1)<br>(0.1)<br>0.3<br>0.1<br><b>B</b><br>694<br>1,054<br>85<br>0.7<br>10,777<br>2,583                                                                                             | 3 mth<br>0.4<br>(4.2)<br>16.2<br>4.4<br>(0.6)<br>S<br>165<br>237<br>25                                                                      | (4.3)<br>(4.9)<br>4.2<br>2.9<br>1.8<br><b>Total</b><br>1,138<br>1,662<br>148<br>0.7<br><b>% chg</b><br>(20.6)<br>(19.7)                                                                                                                                                                                                                                                                                                                                                                                                                                                                                                                                                                                                                                                                                                                                                                                                                                                                                                                                                                                                                                                                                                                                                                                                                                                                                                                                                                                                                                                                                                                                                                                                                                                                                                                                                                                                                                                                                                                                                                                                                                                                                                                                                                                                                                                                                                                                                                                                                                                                                                                                                                                                                                                                                                                                                                                                                                                                                                                               |
| Crude (US\$/bbl)<br>Gold (US\$/oz)<br>Copper (US\$/mt)<br>Aluminium (US\$/mt)<br>Zinc (US\$/mt)<br>Advance/Decline stocks<br>(Nos)<br>Adv<br>Dec<br>Unch<br>A/D ratio (x)*<br>*A/D excluding Unch<br>Trade value<br>(Rs cr)<br>Cash NSE                                                                                                                                              | 87.4<br>1,351<br>10,053<br>2,532<br>2,489<br>A<br>87<br>1113<br>2                                                                | (0.0)<br>(0.1)<br>(0.1)<br>0.3<br>0.1<br>B<br>694<br>1,054<br>85<br>0.7<br>10,777<br>2,583<br>13,360                                                                                          | 3 mth<br>0.4<br>(4.2)<br>16.2<br>4.4<br>(0.6)<br>S<br>165<br>237<br>25                                                                      | (4.3)<br>(4.9)<br>4.2<br>2.9<br>1.8<br><b>Total</b><br>1,138<br>1,662<br>148<br>0.7<br>% chg<br>(20.6)                                                                                                                                                                                                                                                                                                                                                                                                                                                                                                                                                                                                                                                                                                                                                                                                                                                                                                                                                                                                                                                                                                                                                                                                                                                                                                                                                                                                                                                                                                                                                                                                                                                                                                                                                                                                                                                                                                                                                                                                                                                                                                                                                                                                                                                                                                                                                                                                                                                                                                                                                                                                                                                                                                                                                                                                                                                                                                                                                |
| Crude (US\$/bbl)<br>Gold (US\$/oz)<br>Copper (US\$/mt)<br>Aluminium (US\$/mt)<br>Zinc (US\$/mt)<br>Advance/Decline stocks<br>(Nos)<br>Adv<br>Dec<br>Unch<br>A/D ratio (x)*<br>*A/D excluding Unch<br>Trade value<br>(Rs cr)<br>Cash NSE<br>Cash BSE<br>Total Cash                                                                                                                    | 87.4<br>1,351<br>10,053<br>2,532<br>2,489<br>A<br>87<br>1113<br>2                                                                | (0.0)<br>(0.1)<br>(0.1)<br>0.3<br>0.1<br><b>B</b><br>694<br>1,054<br>85<br>0.7<br>10,777<br>2,583                                                                                             | 3 mth<br>0.4<br>(4.2)<br>16.2<br>4.4<br>(0.6)<br>S<br>165<br>237<br>25                                                                      | (4.3)<br>(4.9)<br>4.2<br>2.9<br>1.8<br><b>Total</b><br>1,138<br>1,662<br>148<br>0.7<br><b>% chg</b><br>(20.6)<br>(19.7)                                                                                                                                                                                                                                                                                                                                                                                                                                                                                                                                                                                                                                                                                                                                                                                                                                                                                                                                                                                                                                                                                                                                                                                                                                                                                                                                                                                                                                                                                                                                                                                                                                                                                                                                                                                                                                                                                                                                                                                                                                                                                                                                                                                                                                                                                                                                                                                                                                                                                                                                                                                                                                                                                                                                                                                                                                                                                                                               |
| Crude (US\$/bbl)<br>Gold (US\$/oz)<br>Copper (US\$/mt)<br>Aluminium (US\$/mt)<br>Zinc (US\$/mt)<br>Advance/Decline stocks<br>(Nos)<br>Adv<br>Dec<br>Unch<br>A/D ratio (x)*<br>*A/D excluding Unch<br>Trade value<br>(Rs cr)<br>Cash NSE<br>Cash BSE<br>Total Cash<br>Delivery (%)                                                                                                    | 87.4<br>1,351<br>10,053<br>2,532<br>2,489<br>A<br>87<br>1113<br>2                                                                | (0.0)<br>(0.1)<br>(0.1)<br>0.3<br>0.1<br><b>B</b><br>694<br>1,054<br>85<br>0.7<br>10,777<br>2,583<br>13,360<br>42,1                                                                           | 3 mth<br>0.4<br>(4.2)<br>16.2<br>4.4<br>(0.6)<br>S<br>165<br>237<br>25                                                                      | (4.3)<br>(4.9)<br>4.2<br>2.9<br>1.8<br><b>Total</b><br>1,138<br>1,662<br>148<br>0.7<br><b>% chg</b><br>(20.6)<br>(19.7)<br>(20.4)                                                                                                                                                                                                                                                                                                                                                                                                                                                                                                                                                                                                                                                                                                                                                                                                                                                                                                                                                                                                                                                                                                                                                                                                                                                                                                                                                                                                                                                                                                                                                                                                                                                                                                                                                                                                                                                                                                                                                                                                                                                                                                                                                                                                                                                                                                                                                                                                                                                                                                                                                                                                                                                                                                                                                                                                                                                                                                                     |
| Crude (US\$/bbl)<br>Gold (US\$/oz)<br>Copper (US\$/mt)<br>Aluminium (US\$/mt)<br>Zinc (US\$/mt)<br>Advance/Decline stocks<br>(Nos)<br>Adv<br>Dec<br>Unch<br>A/D ratio (x)*<br>*A/D excluding Unch<br>Trade value<br>(Rs cr)<br>Cash NSE<br>Cash BSE<br>Total Cash<br>Delivery (%)<br>Derivatives                                                                                     | 87.4<br>1,351<br>10,053<br>2,532<br>2,489<br>A<br>87<br>1113<br>2                                                                | (0.0)<br>(0.1)<br>(0.1)<br>0.3<br>0.1<br><b>B</b><br>694<br>1,054<br>85<br>0.7<br>10,777<br>2,583<br>13,360<br>42,1                                                                           | 3 mth<br>0.4<br>(4.2)<br>16.2<br>4.4<br>(0.6)<br>S<br>165<br>237<br>25<br>0.7                                                               | (4.3)<br>(4.9)<br>4.2<br>2.9<br>1.8<br><b>Total</b><br>1,138<br>1,662<br>148<br>0.7<br><b>% chg</b><br>(20.6)<br>(19.7)<br>(20.4)                                                                                                                                                                                                                                                                                                                                                                                                                                                                                                                                                                                                                                                                                                                                                                                                                                                                                                                                                                                                                                                                                                                                                                                                                                                                                                                                                                                                                                                                                                                                                                                                                                                                                                                                                                                                                                                                                                                                                                                                                                                                                                                                                                                                                                                                                                                                                                                                                                                                                                                                                                                                                                                                                                                                                                                                                                                                                                                     |
| Crude (US\$/bbl)<br>Gold (US\$/oz)<br>Copper (US\$/mt)<br>Aluminium (US\$/mt)<br>Zinc (US\$/mt)<br>Advance/Decline stocks<br>(Nos)<br>Adv<br>Dec<br>Unch<br>A/D ratio (x)*<br>*A/D excluding Unch<br>Trade value<br>(Rs cr)<br>Cash NSE<br>Cash BSE<br>Total Cash<br>Delivery (%)<br>Derivatives<br>Currency<br>Rs/US\$                                                              | 87.4<br>1,351<br>10,053<br>2,532<br>2,489<br>A<br>87<br>113<br>2<br>0.8<br>                                                      | (0.0)<br>(0.1)<br>(0.1)<br>0.3<br>0.1<br><b>B</b><br>694<br>1,054<br>85<br>0.7<br>10,777<br>2,583<br>13,360<br>42,1<br>94,421                                                                 | 3 mth<br>0.4<br>(4.2)<br>16.2<br>4.4<br>(0.6)<br>S<br>165<br>237<br>25<br>0.7<br>0.7<br>% change<br>3 mth<br>(2.4)                          | (4.3)<br>(4.9)<br>4.2<br>2.9<br>1.8<br><b>Total</b><br>1,138<br>1,662<br>148<br>0.7<br>(20.6)<br>(19.7)<br>(20.4)<br>-<br>(36.1)                                                                                                                                                                                                                                                                                                                                                                                                                                                                                                                                                                                                                                                                                                                                                                                                                                                                                                                                                                                                                                                                                                                                                                                                                                                                                                                                                                                                                                                                                                                                                                                                                                                                                                                                                                                                                                                                                                                                                                                                                                                                                                                                                                                                                                                                                                                                                                                                                                                                                                                                                                                                                                                                                                                                                                                                                                                                                                                      |
| Crude (US\$/bbl)<br>Gold (US\$/oz)<br>Copper (US\$/mt)<br>Aluminium (US\$/mt)<br>Zinc (US\$/mt)<br>Advance/Decline stocks<br>(Nos)<br>Adv<br>Dec<br>Unch<br>A/D ratio (x)*<br>*A/D excluding Unch<br>Trade value<br>(Rs cr)<br>Cash NSE<br>Cash BSE<br>Total Cash<br>Delivery (%)<br>Derivatives<br>Currency<br>Rs/US\$<br>Rs/EUR                                                    | 87.4<br>1,351<br>10,053<br>2,532<br>2,489<br>A<br>87<br>113<br>2<br>0.8<br>                                                      | (0.0)<br>(0.1)<br>(0.1)<br>0.3<br>0.1<br><b>B</b><br>694<br>1,054<br>85<br>0,7<br>10,777<br>2,583<br>13,360<br>42,1<br>94,421<br>94,421<br><b>1</b> day<br>(0.2)<br>(0.8)                     | 3 mth<br>0.4<br>(4.2)<br>16.2<br>4.4<br>(0.6)<br>S<br>165<br>237<br>25<br>0.7<br>0.7<br>% change<br>3 mth<br>(2.4)<br>0.2                   | (4.3)<br>(4.9)<br>4.2<br>2.9<br>1.8<br><b>Total</b><br>1,138<br>1,662<br>148<br>0.7<br>(20.6)<br>(19.7)<br>(20.4)<br>-<br>(36.1)<br><b>YTD</b><br>(1.7)<br>(3.0)                                                                                                                                                                                                                                                                                                                                                                                                                                                                                                                                                                                                                                                                                                                                                                                                                                                                                                                                                                                                                                                                                                                                                                                                                                                                                                                                                                                                                                                                                                                                                                                                                                                                                                                                                                                                                                                                                                                                                                                                                                                                                                                                                                                                                                                                                                                                                                                                                                                                                                                                                                                                                                                                                                                                                                                                                                                                                      |
| Crude (US\$/bbl)<br>Gold (US\$/oz)<br>Copper (US\$/mt)<br>Aluminium (US\$/mt)<br>Zinc (US\$/mt)<br>Advance/Decline stocks<br>(Nos)<br>Adv<br>Dec<br>Unch<br>A/D ratio (x)*<br>*A/D excluding Unch<br>Trade value<br>(Rs cr)<br>Cash NSE<br>Cash BSE<br>Total Cash<br>Delivery (%)<br>Derivatives<br>Currency<br>Rs/US\$<br>Rs/EUR<br>US\$/GBP                                        | 87.4<br>1,351<br>10,053<br>2,532<br>2,489<br>A<br>87<br>113<br>2<br>0.8<br>0.8<br>0.8<br>0.8<br>0.8<br>0.8<br>0.8<br>0.8         | (0.0)<br>(0.1)<br>(0.1)<br>0.3<br>0.1<br><b>B</b><br>694<br>1,054<br>85<br>0.7<br>10,777<br>2,583<br>13,360<br>42.1<br>94,421<br><b>1 day</b><br>(0.2)<br>(0.8)<br>0.1                        | 3 mth<br>0.4<br>(4.2)<br>16.2<br>4.4<br>(0.6)<br>S<br>165<br>237<br>25<br>0.7<br>0.7<br>% change<br>3 mth<br>(2.4)<br>0.2<br>(0.1)          | (4.3)<br>(4.9)<br>4.2<br>2.9<br>1.8<br><b>Total</b><br>1,138<br>1,662<br>148<br>0.7<br>(20.6)<br>(19.7)<br>(20.4)<br>-<br>(36.1)<br><b>YTD</b><br>(1.7)<br>(3.0)<br>3.3                                                                                                                                                                                                                                                                                                                                                                                                                                                                                                                                                                                                                                                                                                                                                                                                                                                                                                                                                                                                                                                                                                                                                                                                                                                                                                                                                                                                                                                                                                                                                                                                                                                                                                                                                                                                                                                                                                                                                                                                                                                                                                                                                                                                                                                                                                                                                                                                                                                                                                                                                                                                                                                                                                                                                                                                                                                                               |
| Crude (US\$/bbl)<br>Gold (US\$/oz)<br>Copper (US\$/mt)<br>Aluminium (US\$/mt)<br>Zinc (US\$/mt)<br>Advance/Decline stocks<br>(Nos)<br>Adv<br>Dec<br>Unch<br>A/D ratio (x)*<br>*A/D excluding Unch<br>Trade value<br>(Rs cr)<br>Cash NSE<br>Cash BSE<br>Total Cash<br>Delivery (%)<br>Derivatives<br>Currency<br>Rs/US\$<br>Rs/EUR<br>US\$/GBP<br>US\$/EUR                            | 87.4<br>1,351<br>10,053<br>2,532<br>2,489<br>A<br>87<br>113<br>2<br>0.8<br>0.8<br>0.8<br>0.8<br>0.8<br>0.8<br>0.8<br>0.8         | (0.0)<br>(0.1)<br>(0.1)<br>0.3<br>0.1<br><b>B</b><br>694<br>1,054<br>85<br>0.7<br>10,777<br>2,583<br>13,360<br>42.1<br>94,421<br><b>1 day</b><br>(0.2)<br>(0.8)<br>0.1<br>0.1                 | 3 mth<br>0.4<br>(4.2)<br>16.2<br>4.4<br>(0.6)<br>S<br>165<br>237<br>25<br>0.7<br>0.7<br>% change<br>3 mth<br>(2.4)<br>0.2<br>(0.1)<br>(2.3) | (4.3)<br>(4.9)<br>4.2<br>2.9<br>1.8<br><b>Total</b><br>1,138<br>1,662<br>148<br>0.7<br>(20.6)<br>(19.7)<br>(20.4)<br>-<br>(36.1)<br><b>YTD</b><br>(1.7)<br>(3.0)<br>3.3<br>1.6                                                                                                                                                                                                                                                                                                                                                                                                                                                                                                                                                                                                                                                                                                                                                                                                                                                                                                                                                                                                                                                                                                                                                                                                                                                                                                                                                                                                                                                                                                                                                                                                                                                                                                                                                                                                                                                                                                                                                                                                                                                                                                                                                                                                                                                                                                                                                                                                                                                                                                                                                                                                                                                                                                                                                                                                                                                                        |
| Crude (US\$/bbl)<br>Gold (US\$/oz)<br>Copper (US\$/mt)<br>Aluminium (US\$/mt)<br>Zinc (US\$/mt)<br>Advance/Decline stocks<br>(Nos)<br>Adv<br>Dec<br>Unch<br>A/D ratio (x)*<br>*A/D excluding Unch<br>Trade value<br>(Rs cr)<br>Cash NSE<br>Cash BSE<br>Total Cash<br>Delivery (%)<br>Derivatives<br>Currency<br>Rs/US\$<br>Rs/EUR<br>US\$/GBP<br>US\$/EUR<br>Yen/US\$                | 87.4<br>1,351<br>10,053<br>2,532<br>2,489<br>A<br>87<br>113<br>2<br>0.8<br>0.8<br>0.8<br>0.8<br>0.8<br>0.8<br>0.8<br>0.8         | (0.0)<br>(0.1)<br>(0.1)<br>0.3<br>0.1<br><b>B</b><br>694<br>1,054<br>85<br>0.7<br>10,777<br>2,583<br>13,360<br>42.1<br>94,421<br><b>1 day</b><br>(0.2)<br>(0.8)<br>0.1                        | 3 mth<br>0.4<br>(4.2)<br>16.2<br>4.4<br>(0.6)<br>S<br>165<br>237<br>25<br>0.7<br>0.7<br>% change<br>3 mth<br>(2.4)<br>0.2<br>(0.1)          | (4.3)<br>(4.9)<br>4.2<br>2.9<br>1.8<br><b>Total</b><br>1,138<br>1,662<br>148<br>0.7<br>(20.6)<br>(19.7)<br>(20.4)<br>-<br>(36.1)<br><b>YTD</b><br>(1.7)<br>(3.0)<br>3.3                                                                                                                                                                                                                                                                                                                                                                                                                                                                                                                                                                                                                                                                                                                                                                                                                                                                                                                                                                                                                                                                                                                                                                                                                                                                                                                                                                                                                                                                                                                                                                                                                                                                                                                                                                                                                                                                                                                                                                                                                                                                                                                                                                                                                                                                                                                                                                                                                                                                                                                                                                                                                                                                                                                                                                                                                                                                               |
| Crude (US\$/bbl)<br>Gold (US\$/oz)<br>Copper (US\$/mt)<br>Aluminium (US\$/mt)<br>Zinc (US\$/mt)<br>Advance/Decline stocks<br>(Nos)<br>Adv<br>Dec<br>Unch<br>A/D ratio (x)*<br>*A/D excluding Unch<br>Trade value<br>(Rs cr)<br>Cash NSE<br>Cash BSE<br>Total Cash<br>Delivery (%)<br>Derivatives<br>Currency<br>Rs/US\$<br>Rs/EUR<br>US\$/GBP<br>US\$/EUR                            | 87.4<br>1,351<br>10,053<br>2,532<br>2,489<br>A<br>87<br>113<br>2<br>0.8<br>Uast close<br>45.49<br>61.63<br>1.61<br>1.36<br>82.32 | (0.0)<br>(0.1)<br>(0.1)<br>0.3<br>0.1<br><b>B</b><br>694<br>1,054<br>85<br>0.7<br>10,777<br>2,583<br>13,360<br>42,1<br>94,421<br><b>1 day</b><br>(0.2)<br>(0.8)<br>0.1<br>0.1                 | 3 mth<br>0.4<br>(4.2)<br>16.2<br>4.4<br>(0.6)<br>S<br>165<br>237<br>25<br>0.7<br>0.7<br>% change<br>3 mth<br>(2.4)<br>0.2<br>(0.1)<br>(2.3) | (4.3)<br>(4.9)<br>4.2<br>2.9<br>1.8<br><b>Total</b><br>1,138<br>1,662<br>148<br>0.7<br>(20.6)<br>(19.7)<br>(20.4)<br>-<br>(36.1)<br><b>YTD</b><br>(1.7)<br>(3.0)<br>3.3<br>1.6<br>(1.5)                                                                                                                                                                                                                                                                                                                                                                                                                                                                                                                                                                                                                                                                                                                                                                                                                                                                                                                                                                                                                                                                                                                                                                                                                                                                                                                                                                                                                                                                                                                                                                                                                                                                                                                                                                                                                                                                                                                                                                                                                                                                                                                                                                                                                                                                                                                                                                                                                                                                                                                                                                                                                                                                                                                                                                                                                                                               |
| Crude (US\$/bbl)<br>Gold (US\$/oz)<br>Copper (US\$/mt)<br>Aluminium (US\$/mt)<br>Zinc (US\$/mt)<br>Advance/Decline stocks<br>(Nos)<br>Adv<br>Dec<br>Unch<br>A/D ratio (x)*<br>*A/D excluding Unch<br>Trade value<br>(Rs cr)<br>Cash NSE<br>Cash BSE<br>Total Cash<br>Delivery (%)<br>Derivatives<br>Currency<br>Rs/US\$<br>Rs/EUR<br>US\$/GBP<br>US\$/EUR<br>Yen/US\$<br>Bond market | 87.4<br>1,351<br>10,053<br>2,532<br>2,489<br>A<br>87<br>113<br>2<br>0.8<br>Uast close<br>45.49<br>61.63<br>1.61<br>1.36<br>82.32 | (0.0)<br>(0.1)<br>(0.1)<br>0.3<br>0.1<br><b>B</b><br>694<br>1,054<br>85<br>0.7<br>10,777<br>2,583<br>13,360<br>42,1<br>94,421<br><b>1 day</b><br>(0.2)<br>(0.8)<br>0.1<br>0.1<br>0.1<br>(0.0) | 3 mth<br>0.4<br>(4.2)<br>16.2<br>4.4<br>(0.6)<br>S<br>165<br>237<br>25<br>0.7<br>0.7<br>% change<br>3 mth<br>(2.4)<br>0.2<br>(0.1)<br>(2.3) | (4.3)<br>(4.9)<br>4.2<br>2.9<br>1.8<br><b>Total</b><br>1,138<br>1,662<br>148<br>0.7<br>(20.6)<br>(19.7)<br>(20.4)<br>(19.7)<br>(20.4)<br>(19.7)<br>(20.4)<br>(19.7)<br>(20.4)<br>(19.7)<br>(20.4)<br>(19.7)<br>(20.4)<br>(19.7)<br>(20.4)<br>(19.7)<br>(20.4)<br>(19.7)<br>(20.4)<br>(19.7)<br>(20.4)<br>(19.7)<br>(20.4)<br>(19.7)<br>(20.4)<br>(19.7)<br>(20.4)<br>(19.7)<br>(20.4)<br>(19.7)<br>(20.4)<br>(19.7)<br>(20.4)<br>(19.7)<br>(20.4)<br>(19.7)<br>(20.4)<br>(19.7)<br>(20.4)<br>(19.7)<br>(20.4)<br>(19.7)<br>(20.4)<br>(19.7)<br>(20.4)<br>(19.7)<br>(20.4)<br>(19.7)<br>(20.4)<br>(19.7)<br>(20.6)<br>(19.7)<br>(20.6)<br>(19.7)<br>(20.6)<br>(19.7)<br>(20.6)<br>(19.7)<br>(20.6)<br>(19.7)<br>(20.6)<br>(19.7)<br>(20.6)<br>(19.7)<br>(20.6)<br>(19.7)<br>(20.6)<br>(19.7)<br>(20.6)<br>(19.7)<br>(20.6)<br>(19.7)<br>(20.6)<br>(19.7)<br>(20.6)<br>(19.7)<br>(20.6)<br>(19.7)<br>(20.6)<br>(19.7)<br>(20.6)<br>(19.7)<br>(20.6)<br>(19.7)<br>(20.6)<br>(19.7)<br>(20.6)<br>(19.7)<br>(20.6)<br>(19.7)<br>(20.6)<br>(19.7)<br>(20.6)<br>(19.7)<br>(20.6)<br>(19.7)<br>(20.6)<br>(19.7)<br>(20.6)<br>(19.7)<br>(20.6)<br>(19.7)<br>(20.6)<br>(19.7)<br>(20.6)<br>(19.7)<br>(20.6)<br>(19.7)<br>(20.6)<br>(19.7)<br>(20.6)<br>(19.7)<br>(20.6)<br>(19.7)<br>(20.7)<br>(20.6)<br>(19.7)<br>(20.7)<br>(20.7)<br>(20.7)<br>(20.7)<br>(20.7)<br>(20.7)<br>(20.7)<br>(20.7)<br>(20.7)<br>(20.7)<br>(20.7)<br>(20.7)<br>(20.7)<br>(20.7)<br>(20.7)<br>(20.7)<br>(20.7)<br>(20.7)<br>(20.7)<br>(20.7)<br>(20.7)<br>(20.7)<br>(20.7)<br>(20.7)<br>(20.7)<br>(20.7)<br>(20.7)<br>(20.7)<br>(20.7)<br>(20.7)<br>(20.7)<br>(20.7)<br>(20.7)<br>(20.7)<br>(20.7)<br>(20.7)<br>(20.7)<br>(20.7)<br>(20.7)<br>(20.7)<br>(20.7)<br>(20.7)<br>(20.7)<br>(20.7)<br>(20.7)<br>(20.7)<br>(20.7)<br>(20.7)<br>(20.7)<br>(20.7)<br>(20.7)<br>(20.7)<br>(20.7)<br>(20.7)<br>(20.7)<br>(20.7)<br>(20.7)<br>(20.7)<br>(20.7)<br>(20.7)<br>(20.7)<br>(20.7)<br>(20.7)<br>(20.7)<br>(20.7)<br>(20.7)<br>(20.7)<br>(20.7)<br>(20.7)<br>(20.7)<br>(20.7)<br>(20.7)<br>(20.7)<br>(20.7)<br>(20.7)<br>(20.7)<br>(20.7)<br>(20.7)<br>(20.7)<br>(20.7)<br>(20.7)<br>(20.7)<br>(20.7)<br>(20.7)<br>(20.7)<br>(20.7)<br>(20.7)<br>(20.7)<br>(20.7)<br>(20.7)<br>(20.7)<br>(20.7)<br>(20.7)<br>(20.7)<br>(20.7)<br>(20.7)<br>(20.7)<br>(20.7)<br>(20.7)<br>(20.7)<br>(20.7)<br>(20.7)<br>(20.7)<br>(20.7)<br>(20.7)<br>(20.7)<br>(20.7)<br>(20.7)<br>(20.7)<br>(20.7)<br>(20.7)<br>(20.7)<br>(20.7)<br>(20.7)<br>(20.7)<br>(20.7)<br>(20.7)<br>(20.7)<br>(20.7)<br>(20.7)<br>(20.7)<br>(20.7)<br>(20.7)<br>(20.7)<br>(20.7)<br>(20.7)<br>(20.7)<br>(20.7)<br>(20.7)<br>(20.7)<br>(20.7)<br>(20.7)<br>(20.7)<br>(20.7)<br>(20.7)<br>(20.7)<br>(20.7)<br>(20.7)<br>(20.7)<br>(20.7)<br>(20.7)<br>(20.7)<br>(20.7)<br>(20.7)<br>(20.7)<br>(20.7)<br>(20.7)<br>(20.7)<br>(20.7)<br>(20.7)<br>(20.7)<br>(20.7)<br>(20.7)<br>(20.7)<br>(20.7)<br>(20.7)<br>(20.7)<br>(20.7)<br>(20.7)<br>(20.7)<br>(20.7)<br>(20.7)<br>(20.7)<br>(20.7)<br>(20.7)<br>(20.7)<br>(20.7)<br>(20.7) |
| Crude (US\$/bbl)<br>Gold (US\$/oz)<br>Copper (US\$/mt)<br>Aluminium (US\$/mt)<br>Zinc (US\$/mt)<br>Advance/Decline stocks<br>(Nos)<br>Adv<br>Dec<br>Unch<br>A/D ratio (x)*<br>*A/D excluding Unch<br>Trade value<br>(Rs cr)<br>Cash NSE<br>Cash BSE<br>Total Cash<br>Delivery (%)<br>Derivatives<br>Currency<br>Rs/US\$<br>Rs/EUR<br>US\$/GBP<br>US\$/EUR<br>Yen/US\$                | 87.4<br>1,351<br>10,053<br>2,532<br>2,489<br>A<br>87<br>113<br>2<br>0.8<br>Uast close<br>45.49<br>61.63<br>1.61<br>1.36<br>82.32 | (0.0)<br>(0.1)<br>(0.1)<br>0.3<br>0.1<br><b>B</b><br>694<br>1,054<br>85<br>0.7<br>10,777<br>2,583<br>13,360<br>42,1<br>94,421<br><b>1 day</b><br>(0.2)<br>(0.8)<br>0.1<br>0.1                 | 3 mth<br>0.4<br>(4.2)<br>16.2<br>4.4<br>(0.6)<br>S<br>165<br>237<br>25<br>0.7<br>0.7<br>% change<br>3 mth<br>(2.4)<br>0.2<br>(0.1)<br>(2.3) | (4.3)<br>(4.9)<br>4.2<br>2.9<br>1.8<br><b>Total</b><br>1,138<br>1,662<br>148<br>0.7<br>(20.6)<br>(19.7)<br>(20.4)<br>-<br>(36.1)<br><b>YTD</b><br>(1.7)<br>(3.0)<br>3.3<br>1.6<br>(1.5)                                                                                                                                                                                                                                                                                                                                                                                                                                                                                                                                                                                                                                                                                                                                                                                                                                                                                                                                                                                                                                                                                                                                                                                                                                                                                                                                                                                                                                                                                                                                                                                                                                                                                                                                                                                                                                                                                                                                                                                                                                                                                                                                                                                                                                                                                                                                                                                                                                                                                                                                                                                                                                                                                                                                                                                                                                                               |