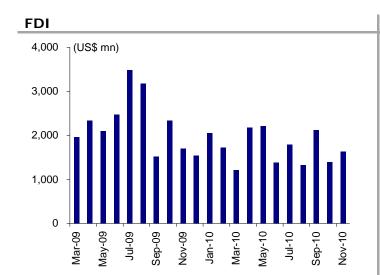

| Indian market                                                                                                                                                                                                                                                                                                                                                                        |                                                                                                                                  |                                                                                                                                                                                               | % change                                                                                                                                    |                                                                                                                                                                                                                                                                                                                                                                                                                                                                                                                                                                                                                                                                                                                                                                                                                                                                                                                                                                                                                                                                                                                                                                                                                                                                                                                                                                                                                                                                                                                                                                                                                                                                                                                                                                                                                                                                                                                                                                                                                                                                                                                                                                                                                                                                                                                                                                                                                                                                                                                                                                                                                                                                                                                                                                                                                                                                                                                                                                                                                                                       |
|--------------------------------------------------------------------------------------------------------------------------------------------------------------------------------------------------------------------------------------------------------------------------------------------------------------------------------------------------------------------------------------|----------------------------------------------------------------------------------------------------------------------------------|-----------------------------------------------------------------------------------------------------------------------------------------------------------------------------------------------|---------------------------------------------------------------------------------------------------------------------------------------------|-------------------------------------------------------------------------------------------------------------------------------------------------------------------------------------------------------------------------------------------------------------------------------------------------------------------------------------------------------------------------------------------------------------------------------------------------------------------------------------------------------------------------------------------------------------------------------------------------------------------------------------------------------------------------------------------------------------------------------------------------------------------------------------------------------------------------------------------------------------------------------------------------------------------------------------------------------------------------------------------------------------------------------------------------------------------------------------------------------------------------------------------------------------------------------------------------------------------------------------------------------------------------------------------------------------------------------------------------------------------------------------------------------------------------------------------------------------------------------------------------------------------------------------------------------------------------------------------------------------------------------------------------------------------------------------------------------------------------------------------------------------------------------------------------------------------------------------------------------------------------------------------------------------------------------------------------------------------------------------------------------------------------------------------------------------------------------------------------------------------------------------------------------------------------------------------------------------------------------------------------------------------------------------------------------------------------------------------------------------------------------------------------------------------------------------------------------------------------------------------------------------------------------------------------------------------------------------------------------------------------------------------------------------------------------------------------------------------------------------------------------------------------------------------------------------------------------------------------------------------------------------------------------------------------------------------------------------------------------------------------------------------------------------------------------|
| inulari market                                                                                                                                                                                                                                                                                                                                                                       | Last close                                                                                                                       | 1 day                                                                                                                                                                                         | 3 mth                                                                                                                                       | YTD                                                                                                                                                                                                                                                                                                                                                                                                                                                                                                                                                                                                                                                                                                                                                                                                                                                                                                                                                                                                                                                                                                                                                                                                                                                                                                                                                                                                                                                                                                                                                                                                                                                                                                                                                                                                                                                                                                                                                                                                                                                                                                                                                                                                                                                                                                                                                                                                                                                                                                                                                                                                                                                                                                                                                                                                                                                                                                                                                                                                                                                   |
| Sensex                                                                                                                                                                                                                                                                                                                                                                               | 18,037                                                                                                                           | 0.2                                                                                                                                                                                           | (13.5)                                                                                                                                      | (12.1)                                                                                                                                                                                                                                                                                                                                                                                                                                                                                                                                                                                                                                                                                                                                                                                                                                                                                                                                                                                                                                                                                                                                                                                                                                                                                                                                                                                                                                                                                                                                                                                                                                                                                                                                                                                                                                                                                                                                                                                                                                                                                                                                                                                                                                                                                                                                                                                                                                                                                                                                                                                                                                                                                                                                                                                                                                                                                                                                                                                                                                                |
| Nifty                                                                                                                                                                                                                                                                                                                                                                                | 5,396                                                                                                                            | 0.0                                                                                                                                                                                           | (14.0)                                                                                                                                      | (12.0)                                                                                                                                                                                                                                                                                                                                                                                                                                                                                                                                                                                                                                                                                                                                                                                                                                                                                                                                                                                                                                                                                                                                                                                                                                                                                                                                                                                                                                                                                                                                                                                                                                                                                                                                                                                                                                                                                                                                                                                                                                                                                                                                                                                                                                                                                                                                                                                                                                                                                                                                                                                                                                                                                                                                                                                                                                                                                                                                                                                                                                                |
| BSE 100                                                                                                                                                                                                                                                                                                                                                                              | 2,226                                                                                                                            | (0.1)                                                                                                                                                                                         | (16.0)                                                                                                                                      | (12.2)                                                                                                                                                                                                                                                                                                                                                                                                                                                                                                                                                                                                                                                                                                                                                                                                                                                                                                                                                                                                                                                                                                                                                                                                                                                                                                                                                                                                                                                                                                                                                                                                                                                                                                                                                                                                                                                                                                                                                                                                                                                                                                                                                                                                                                                                                                                                                                                                                                                                                                                                                                                                                                                                                                                                                                                                                                                                                                                                                                                                                                                |
| BSE 200                                                                                                                                                                                                                                                                                                                                                                              | 6,987                                                                                                                            | (0.1)                                                                                                                                                                                         | (16.5)                                                                                                                                      | (12.2)                                                                                                                                                                                                                                                                                                                                                                                                                                                                                                                                                                                                                                                                                                                                                                                                                                                                                                                                                                                                                                                                                                                                                                                                                                                                                                                                                                                                                                                                                                                                                                                                                                                                                                                                                                                                                                                                                                                                                                                                                                                                                                                                                                                                                                                                                                                                                                                                                                                                                                                                                                                                                                                                                                                                                                                                                                                                                                                                                                                                                                                |
| CNX Midcap                                                                                                                                                                                                                                                                                                                                                                           | 7,692                                                                                                                            | (0.8)                                                                                                                                                                                         | (20.9)                                                                                                                                      | (13.2)                                                                                                                                                                                                                                                                                                                                                                                                                                                                                                                                                                                                                                                                                                                                                                                                                                                                                                                                                                                                                                                                                                                                                                                                                                                                                                                                                                                                                                                                                                                                                                                                                                                                                                                                                                                                                                                                                                                                                                                                                                                                                                                                                                                                                                                                                                                                                                                                                                                                                                                                                                                                                                                                                                                                                                                                                                                                                                                                                                                                                                                |
| BSE Smallcap<br>Developed market                                                                                                                                                                                                                                                                                                                                                     | 8,262                                                                                                                            | (0.8)                                                                                                                                                                                         | (25.2)<br>% change                                                                                                                          | (14.6)                                                                                                                                                                                                                                                                                                                                                                                                                                                                                                                                                                                                                                                                                                                                                                                                                                                                                                                                                                                                                                                                                                                                                                                                                                                                                                                                                                                                                                                                                                                                                                                                                                                                                                                                                                                                                                                                                                                                                                                                                                                                                                                                                                                                                                                                                                                                                                                                                                                                                                                                                                                                                                                                                                                                                                                                                                                                                                                                                                                                                                                |
| Developed market                                                                                                                                                                                                                                                                                                                                                                     | Last close                                                                                                                       | 1 day                                                                                                                                                                                         | 3 mth                                                                                                                                       | YTD                                                                                                                                                                                                                                                                                                                                                                                                                                                                                                                                                                                                                                                                                                                                                                                                                                                                                                                                                                                                                                                                                                                                                                                                                                                                                                                                                                                                                                                                                                                                                                                                                                                                                                                                                                                                                                                                                                                                                                                                                                                                                                                                                                                                                                                                                                                                                                                                                                                                                                                                                                                                                                                                                                                                                                                                                                                                                                                                                                                                                                                   |
| Dow Jones                                                                                                                                                                                                                                                                                                                                                                            | 12,162                                                                                                                           | 0.6                                                                                                                                                                                           | 6.6                                                                                                                                         | 5.0                                                                                                                                                                                                                                                                                                                                                                                                                                                                                                                                                                                                                                                                                                                                                                                                                                                                                                                                                                                                                                                                                                                                                                                                                                                                                                                                                                                                                                                                                                                                                                                                                                                                                                                                                                                                                                                                                                                                                                                                                                                                                                                                                                                                                                                                                                                                                                                                                                                                                                                                                                                                                                                                                                                                                                                                                                                                                                                                                                                                                                                   |
| Nasdaq                                                                                                                                                                                                                                                                                                                                                                               | 2,784                                                                                                                            | 0.5                                                                                                                                                                                           | 7.9                                                                                                                                         | 4.9                                                                                                                                                                                                                                                                                                                                                                                                                                                                                                                                                                                                                                                                                                                                                                                                                                                                                                                                                                                                                                                                                                                                                                                                                                                                                                                                                                                                                                                                                                                                                                                                                                                                                                                                                                                                                                                                                                                                                                                                                                                                                                                                                                                                                                                                                                                                                                                                                                                                                                                                                                                                                                                                                                                                                                                                                                                                                                                                                                                                                                                   |
| S&P 500                                                                                                                                                                                                                                                                                                                                                                              | 1,319                                                                                                                            | 0.6                                                                                                                                                                                           | 7.8                                                                                                                                         | 4.9                                                                                                                                                                                                                                                                                                                                                                                                                                                                                                                                                                                                                                                                                                                                                                                                                                                                                                                                                                                                                                                                                                                                                                                                                                                                                                                                                                                                                                                                                                                                                                                                                                                                                                                                                                                                                                                                                                                                                                                                                                                                                                                                                                                                                                                                                                                                                                                                                                                                                                                                                                                                                                                                                                                                                                                                                                                                                                                                                                                                                                                   |
| FTSE                                                                                                                                                                                                                                                                                                                                                                                 | 6,051                                                                                                                            | 0.9                                                                                                                                                                                           | 3.4                                                                                                                                         | 2.6                                                                                                                                                                                                                                                                                                                                                                                                                                                                                                                                                                                                                                                                                                                                                                                                                                                                                                                                                                                                                                                                                                                                                                                                                                                                                                                                                                                                                                                                                                                                                                                                                                                                                                                                                                                                                                                                                                                                                                                                                                                                                                                                                                                                                                                                                                                                                                                                                                                                                                                                                                                                                                                                                                                                                                                                                                                                                                                                                                                                                                                   |
| CAC                                                                                                                                                                                                                                                                                                                                                                                  | 4,091                                                                                                                            | 1.1                                                                                                                                                                                           | 4.5                                                                                                                                         | 7.5                                                                                                                                                                                                                                                                                                                                                                                                                                                                                                                                                                                                                                                                                                                                                                                                                                                                                                                                                                                                                                                                                                                                                                                                                                                                                                                                                                                                                                                                                                                                                                                                                                                                                                                                                                                                                                                                                                                                                                                                                                                                                                                                                                                                                                                                                                                                                                                                                                                                                                                                                                                                                                                                                                                                                                                                                                                                                                                                                                                                                                                   |
| DAX                                                                                                                                                                                                                                                                                                                                                                                  | 7,284                                                                                                                            | 0.9                                                                                                                                                                                           | 7.9                                                                                                                                         | 5.3                                                                                                                                                                                                                                                                                                                                                                                                                                                                                                                                                                                                                                                                                                                                                                                                                                                                                                                                                                                                                                                                                                                                                                                                                                                                                                                                                                                                                                                                                                                                                                                                                                                                                                                                                                                                                                                                                                                                                                                                                                                                                                                                                                                                                                                                                                                                                                                                                                                                                                                                                                                                                                                                                                                                                                                                                                                                                                                                                                                                                                                   |
| Hang Seng*                                                                                                                                                                                                                                                                                                                                                                           | 23,516                                                                                                                           | (0.2)                                                                                                                                                                                         | (5.8)                                                                                                                                       | 2.1                                                                                                                                                                                                                                                                                                                                                                                                                                                                                                                                                                                                                                                                                                                                                                                                                                                                                                                                                                                                                                                                                                                                                                                                                                                                                                                                                                                                                                                                                                                                                                                                                                                                                                                                                                                                                                                                                                                                                                                                                                                                                                                                                                                                                                                                                                                                                                                                                                                                                                                                                                                                                                                                                                                                                                                                                                                                                                                                                                                                                                                   |
| Nikkei*                                                                                                                                                                                                                                                                                                                                                                              | 10,626                                                                                                                           | 0.3                                                                                                                                                                                           | 9.2                                                                                                                                         | 3.9                                                                                                                                                                                                                                                                                                                                                                                                                                                                                                                                                                                                                                                                                                                                                                                                                                                                                                                                                                                                                                                                                                                                                                                                                                                                                                                                                                                                                                                                                                                                                                                                                                                                                                                                                                                                                                                                                                                                                                                                                                                                                                                                                                                                                                                                                                                                                                                                                                                                                                                                                                                                                                                                                                                                                                                                                                                                                                                                                                                                                                                   |
| S&P/ASX200*<br>* Markets are open                                                                                                                                                                                                                                                                                                                                                    | 4,883                                                                                                                            | 0.3                                                                                                                                                                                           | 2.2                                                                                                                                         | 2.9                                                                                                                                                                                                                                                                                                                                                                                                                                                                                                                                                                                                                                                                                                                                                                                                                                                                                                                                                                                                                                                                                                                                                                                                                                                                                                                                                                                                                                                                                                                                                                                                                                                                                                                                                                                                                                                                                                                                                                                                                                                                                                                                                                                                                                                                                                                                                                                                                                                                                                                                                                                                                                                                                                                                                                                                                                                                                                                                                                                                                                                   |
| Emerging market                                                                                                                                                                                                                                                                                                                                                                      |                                                                                                                                  |                                                                                                                                                                                               | % change                                                                                                                                    |                                                                                                                                                                                                                                                                                                                                                                                                                                                                                                                                                                                                                                                                                                                                                                                                                                                                                                                                                                                                                                                                                                                                                                                                                                                                                                                                                                                                                                                                                                                                                                                                                                                                                                                                                                                                                                                                                                                                                                                                                                                                                                                                                                                                                                                                                                                                                                                                                                                                                                                                                                                                                                                                                                                                                                                                                                                                                                                                                                                                                                                       |
|                                                                                                                                                                                                                                                                                                                                                                                      | Last close                                                                                                                       | 1 day                                                                                                                                                                                         | 3 mth                                                                                                                                       | YTD                                                                                                                                                                                                                                                                                                                                                                                                                                                                                                                                                                                                                                                                                                                                                                                                                                                                                                                                                                                                                                                                                                                                                                                                                                                                                                                                                                                                                                                                                                                                                                                                                                                                                                                                                                                                                                                                                                                                                                                                                                                                                                                                                                                                                                                                                                                                                                                                                                                                                                                                                                                                                                                                                                                                                                                                                                                                                                                                                                                                                                                   |
| Shanghai Comp                                                                                                                                                                                                                                                                                                                                                                        | 2,799                                                                                                                            | 0.3                                                                                                                                                                                           | (8.1)                                                                                                                                       | (0.3)                                                                                                                                                                                                                                                                                                                                                                                                                                                                                                                                                                                                                                                                                                                                                                                                                                                                                                                                                                                                                                                                                                                                                                                                                                                                                                                                                                                                                                                                                                                                                                                                                                                                                                                                                                                                                                                                                                                                                                                                                                                                                                                                                                                                                                                                                                                                                                                                                                                                                                                                                                                                                                                                                                                                                                                                                                                                                                                                                                                                                                                 |
| Brazil Bovespa                                                                                                                                                                                                                                                                                                                                                                       | 65,362                                                                                                                           | 0.1                                                                                                                                                                                           | (10.0)                                                                                                                                      | (5.7)                                                                                                                                                                                                                                                                                                                                                                                                                                                                                                                                                                                                                                                                                                                                                                                                                                                                                                                                                                                                                                                                                                                                                                                                                                                                                                                                                                                                                                                                                                                                                                                                                                                                                                                                                                                                                                                                                                                                                                                                                                                                                                                                                                                                                                                                                                                                                                                                                                                                                                                                                                                                                                                                                                                                                                                                                                                                                                                                                                                                                                                 |
| Mexico Bolsa                                                                                                                                                                                                                                                                                                                                                                         | 37,452                                                                                                                           | (0.8)                                                                                                                                                                                         | 3.1                                                                                                                                         | (2.9)                                                                                                                                                                                                                                                                                                                                                                                                                                                                                                                                                                                                                                                                                                                                                                                                                                                                                                                                                                                                                                                                                                                                                                                                                                                                                                                                                                                                                                                                                                                                                                                                                                                                                                                                                                                                                                                                                                                                                                                                                                                                                                                                                                                                                                                                                                                                                                                                                                                                                                                                                                                                                                                                                                                                                                                                                                                                                                                                                                                                                                                 |
| Kospi*                                                                                                                                                                                                                                                                                                                                                                               | 2,076                                                                                                                            | (0.3)                                                                                                                                                                                         | 6.9                                                                                                                                         | 1.2                                                                                                                                                                                                                                                                                                                                                                                                                                                                                                                                                                                                                                                                                                                                                                                                                                                                                                                                                                                                                                                                                                                                                                                                                                                                                                                                                                                                                                                                                                                                                                                                                                                                                                                                                                                                                                                                                                                                                                                                                                                                                                                                                                                                                                                                                                                                                                                                                                                                                                                                                                                                                                                                                                                                                                                                                                                                                                                                                                                                                                                   |
| Micex                                                                                                                                                                                                                                                                                                                                                                                | 1,767                                                                                                                            | 0.0                                                                                                                                                                                           | 14.8                                                                                                                                        | 4.7                                                                                                                                                                                                                                                                                                                                                                                                                                                                                                                                                                                                                                                                                                                                                                                                                                                                                                                                                                                                                                                                                                                                                                                                                                                                                                                                                                                                                                                                                                                                                                                                                                                                                                                                                                                                                                                                                                                                                                                                                                                                                                                                                                                                                                                                                                                                                                                                                                                                                                                                                                                                                                                                                                                                                                                                                                                                                                                                                                                                                                                   |
| Taiwan*                                                                                                                                                                                                                                                                                                                                                                              | 9,145                                                                                                                            | (0.0)                                                                                                                                                                                         | 10.3                                                                                                                                        | 1.9                                                                                                                                                                                                                                                                                                                                                                                                                                                                                                                                                                                                                                                                                                                                                                                                                                                                                                                                                                                                                                                                                                                                                                                                                                                                                                                                                                                                                                                                                                                                                                                                                                                                                                                                                                                                                                                                                                                                                                                                                                                                                                                                                                                                                                                                                                                                                                                                                                                                                                                                                                                                                                                                                                                                                                                                                                                                                                                                                                                                                                                   |
| Straits* * Markets are open                                                                                                                                                                                                                                                                                                                                                          | 3,185                                                                                                                            | (0.2)                                                                                                                                                                                         | (3.5)                                                                                                                                       | (0.2)                                                                                                                                                                                                                                                                                                                                                                                                                                                                                                                                                                                                                                                                                                                                                                                                                                                                                                                                                                                                                                                                                                                                                                                                                                                                                                                                                                                                                                                                                                                                                                                                                                                                                                                                                                                                                                                                                                                                                                                                                                                                                                                                                                                                                                                                                                                                                                                                                                                                                                                                                                                                                                                                                                                                                                                                                                                                                                                                                                                                                                                 |
|                                                                                                                                                                                                                                                                                                                                                                                      | _                                                                                                                                |                                                                                                                                                                                               |                                                                                                                                             |                                                                                                                                                                                                                                                                                                                                                                                                                                                                                                                                                                                                                                                                                                                                                                                                                                                                                                                                                                                                                                                                                                                                                                                                                                                                                                                                                                                                                                                                                                                                                                                                                                                                                                                                                                                                                                                                                                                                                                                                                                                                                                                                                                                                                                                                                                                                                                                                                                                                                                                                                                                                                                                                                                                                                                                                                                                                                                                                                                                                                                                       |
| Institutional activity                                                                                                                                                                                                                                                                                                                                                               | <b>O</b> h                                                                                                                       | <b>E</b> °0                                                                                                                                                                                   | MTD                                                                                                                                         | VTD                                                                                                                                                                                                                                                                                                                                                                                                                                                                                                                                                                                                                                                                                                                                                                                                                                                                                                                                                                                                                                                                                                                                                                                                                                                                                                                                                                                                                                                                                                                                                                                                                                                                                                                                                                                                                                                                                                                                                                                                                                                                                                                                                                                                                                                                                                                                                                                                                                                                                                                                                                                                                                                                                                                                                                                                                                                                                                                                                                                                                                                   |
| (Rs cr)<br>Flls                                                                                                                                                                                                                                                                                                                                                                      | Cash<br>224                                                                                                                      | F&O<br>523                                                                                                                                                                                    | MTD<br>(5,852)                                                                                                                              | YTD<br>(5,916)                                                                                                                                                                                                                                                                                                                                                                                                                                                                                                                                                                                                                                                                                                                                                                                                                                                                                                                                                                                                                                                                                                                                                                                                                                                                                                                                                                                                                                                                                                                                                                                                                                                                                                                                                                                                                                                                                                                                                                                                                                                                                                                                                                                                                                                                                                                                                                                                                                                                                                                                                                                                                                                                                                                                                                                                                                                                                                                                                                                                                                        |
| MFs                                                                                                                                                                                                                                                                                                                                                                                  | 138                                                                                                                              | - 525                                                                                                                                                                                         | 1,381                                                                                                                                       | 957                                                                                                                                                                                                                                                                                                                                                                                                                                                                                                                                                                                                                                                                                                                                                                                                                                                                                                                                                                                                                                                                                                                                                                                                                                                                                                                                                                                                                                                                                                                                                                                                                                                                                                                                                                                                                                                                                                                                                                                                                                                                                                                                                                                                                                                                                                                                                                                                                                                                                                                                                                                                                                                                                                                                                                                                                                                                                                                                                                                                                                                   |
| Flls Prov.                                                                                                                                                                                                                                                                                                                                                                           | (65)                                                                                                                             |                                                                                                                                                                                               | .,                                                                                                                                          |                                                                                                                                                                                                                                                                                                                                                                                                                                                                                                                                                                                                                                                                                                                                                                                                                                                                                                                                                                                                                                                                                                                                                                                                                                                                                                                                                                                                                                                                                                                                                                                                                                                                                                                                                                                                                                                                                                                                                                                                                                                                                                                                                                                                                                                                                                                                                                                                                                                                                                                                                                                                                                                                                                                                                                                                                                                                                                                                                                                                                                                       |
| MFs Prov.                                                                                                                                                                                                                                                                                                                                                                            | (12)                                                                                                                             |                                                                                                                                                                                               |                                                                                                                                             |                                                                                                                                                                                                                                                                                                                                                                                                                                                                                                                                                                                                                                                                                                                                                                                                                                                                                                                                                                                                                                                                                                                                                                                                                                                                                                                                                                                                                                                                                                                                                                                                                                                                                                                                                                                                                                                                                                                                                                                                                                                                                                                                                                                                                                                                                                                                                                                                                                                                                                                                                                                                                                                                                                                                                                                                                                                                                                                                                                                                                                                       |
|                                                                                                                                                                                                                                                                                                                                                                                      |                                                                                                                                  |                                                                                                                                                                                               |                                                                                                                                             |                                                                                                                                                                                                                                                                                                                                                                                                                                                                                                                                                                                                                                                                                                                                                                                                                                                                                                                                                                                                                                                                                                                                                                                                                                                                                                                                                                                                                                                                                                                                                                                                                                                                                                                                                                                                                                                                                                                                                                                                                                                                                                                                                                                                                                                                                                                                                                                                                                                                                                                                                                                                                                                                                                                                                                                                                                                                                                                                                                                                                                                       |
| Commodities                                                                                                                                                                                                                                                                                                                                                                          |                                                                                                                                  |                                                                                                                                                                                               | % change                                                                                                                                    |                                                                                                                                                                                                                                                                                                                                                                                                                                                                                                                                                                                                                                                                                                                                                                                                                                                                                                                                                                                                                                                                                                                                                                                                                                                                                                                                                                                                                                                                                                                                                                                                                                                                                                                                                                                                                                                                                                                                                                                                                                                                                                                                                                                                                                                                                                                                                                                                                                                                                                                                                                                                                                                                                                                                                                                                                                                                                                                                                                                                                                                       |
|                                                                                                                                                                                                                                                                                                                                                                                      | Last close                                                                                                                       | 1 day                                                                                                                                                                                         | % change<br>3 mth                                                                                                                           | YTD                                                                                                                                                                                                                                                                                                                                                                                                                                                                                                                                                                                                                                                                                                                                                                                                                                                                                                                                                                                                                                                                                                                                                                                                                                                                                                                                                                                                                                                                                                                                                                                                                                                                                                                                                                                                                                                                                                                                                                                                                                                                                                                                                                                                                                                                                                                                                                                                                                                                                                                                                                                                                                                                                                                                                                                                                                                                                                                                                                                                                                                   |
| Crude (US\$/bbl)                                                                                                                                                                                                                                                                                                                                                                     | 87.4                                                                                                                             | (0.0)                                                                                                                                                                                         | 3 mth<br>0.4                                                                                                                                | (4.3)                                                                                                                                                                                                                                                                                                                                                                                                                                                                                                                                                                                                                                                                                                                                                                                                                                                                                                                                                                                                                                                                                                                                                                                                                                                                                                                                                                                                                                                                                                                                                                                                                                                                                                                                                                                                                                                                                                                                                                                                                                                                                                                                                                                                                                                                                                                                                                                                                                                                                                                                                                                                                                                                                                                                                                                                                                                                                                                                                                                                                                                 |
| Crude (US\$/bbl)<br>Gold (US\$/oz)                                                                                                                                                                                                                                                                                                                                                   | 87.4<br>1,351                                                                                                                    | (0.0)<br>(0.1)                                                                                                                                                                                | 3 mth<br>0.4<br>(4.2)                                                                                                                       | (4.3)<br>(4.9)                                                                                                                                                                                                                                                                                                                                                                                                                                                                                                                                                                                                                                                                                                                                                                                                                                                                                                                                                                                                                                                                                                                                                                                                                                                                                                                                                                                                                                                                                                                                                                                                                                                                                                                                                                                                                                                                                                                                                                                                                                                                                                                                                                                                                                                                                                                                                                                                                                                                                                                                                                                                                                                                                                                                                                                                                                                                                                                                                                                                                                        |
| Crude (US\$/bbl)<br>Gold (US\$/oz)<br>Copper (US\$/mt)                                                                                                                                                                                                                                                                                                                               | 87.4<br>1,351<br>10,053                                                                                                          | (0.0)<br>(0.1)<br>(0.1)                                                                                                                                                                       | 3 mth<br>0.4<br>(4.2)<br>16.2                                                                                                               | (4.3)<br>(4.9)<br>4.2                                                                                                                                                                                                                                                                                                                                                                                                                                                                                                                                                                                                                                                                                                                                                                                                                                                                                                                                                                                                                                                                                                                                                                                                                                                                                                                                                                                                                                                                                                                                                                                                                                                                                                                                                                                                                                                                                                                                                                                                                                                                                                                                                                                                                                                                                                                                                                                                                                                                                                                                                                                                                                                                                                                                                                                                                                                                                                                                                                                                                                 |
| Crude (US\$/bbl)<br>Gold (US\$/oz)<br>Copper (US\$/mt)<br>Aluminium (US\$/mt)                                                                                                                                                                                                                                                                                                        | 87.4<br>1,351<br>10,053<br>2,532                                                                                                 | (0.0)<br>(0.1)<br>(0.1)<br>0.3                                                                                                                                                                | 3 mth<br>0.4<br>(4.2)<br>16.2<br>4.4                                                                                                        | (4.3)<br>(4.9)<br>4.2<br>2.9                                                                                                                                                                                                                                                                                                                                                                                                                                                                                                                                                                                                                                                                                                                                                                                                                                                                                                                                                                                                                                                                                                                                                                                                                                                                                                                                                                                                                                                                                                                                                                                                                                                                                                                                                                                                                                                                                                                                                                                                                                                                                                                                                                                                                                                                                                                                                                                                                                                                                                                                                                                                                                                                                                                                                                                                                                                                                                                                                                                                                          |
| Crude (US\$/bbl)<br>Gold (US\$/oz)<br>Copper (US\$/mt)<br>Aluminium (US\$/mt)<br>Zinc (US\$/mt)                                                                                                                                                                                                                                                                                      | 87.4<br>1,351<br>10,053                                                                                                          | (0.0)<br>(0.1)<br>(0.1)                                                                                                                                                                       | 3 mth<br>0.4<br>(4.2)<br>16.2                                                                                                               | (4.3)<br>(4.9)<br>4.2                                                                                                                                                                                                                                                                                                                                                                                                                                                                                                                                                                                                                                                                                                                                                                                                                                                                                                                                                                                                                                                                                                                                                                                                                                                                                                                                                                                                                                                                                                                                                                                                                                                                                                                                                                                                                                                                                                                                                                                                                                                                                                                                                                                                                                                                                                                                                                                                                                                                                                                                                                                                                                                                                                                                                                                                                                                                                                                                                                                                                                 |
| Crude (US\$/bbl)<br>Gold (US\$/oz)<br>Copper (US\$/mt)<br>Aluminium (US\$/mt)<br>Zinc (US\$/mt)<br>Advance/Decline stocks                                                                                                                                                                                                                                                            | 87.4<br>1,351<br>10,053<br>2,532<br>2,489                                                                                        | (0.0)<br>(0.1)<br>(0.1)<br>0.3<br>0.1                                                                                                                                                         | 3 mth<br>0.4<br>(4.2)<br>16.2<br>4.4<br>(0.6)                                                                                               | (4.3)<br>(4.9)<br>4.2<br>2.9<br>1.8                                                                                                                                                                                                                                                                                                                                                                                                                                                                                                                                                                                                                                                                                                                                                                                                                                                                                                                                                                                                                                                                                                                                                                                                                                                                                                                                                                                                                                                                                                                                                                                                                                                                                                                                                                                                                                                                                                                                                                                                                                                                                                                                                                                                                                                                                                                                                                                                                                                                                                                                                                                                                                                                                                                                                                                                                                                                                                                                                                                                                   |
| Crude (US\$/bbl)<br>Gold (US\$/oz)<br>Copper (US\$/mt)<br>Aluminium (US\$/mt)<br>Zinc (US\$/mt)                                                                                                                                                                                                                                                                                      | 87.4<br>1,351<br>10,053<br>2,532                                                                                                 | (0.0)<br>(0.1)<br>(0.1)<br>0.3                                                                                                                                                                | 3 mth<br>0.4<br>(4.2)<br>16.2<br>4.4                                                                                                        | (4.3)<br>(4.9)<br>4.2<br>2.9<br>1.8<br>Total                                                                                                                                                                                                                                                                                                                                                                                                                                                                                                                                                                                                                                                                                                                                                                                                                                                                                                                                                                                                                                                                                                                                                                                                                                                                                                                                                                                                                                                                                                                                                                                                                                                                                                                                                                                                                                                                                                                                                                                                                                                                                                                                                                                                                                                                                                                                                                                                                                                                                                                                                                                                                                                                                                                                                                                                                                                                                                                                                                                                          |
| Crude (US\$/bbl)<br>Gold (US\$/oz)<br>Copper (US\$/mt)<br>Aluminium (US\$/mt)<br>Zinc (US\$/mt)<br>Advance/Decline stocks<br>(Nos)                                                                                                                                                                                                                                                   | 87.4<br>1,351<br>10,053<br>2,532<br>2,489<br>A                                                                                   | (0.0)<br>(0.1)<br>(0.1)<br>0.3<br>0.1<br>B                                                                                                                                                    | 3 mth<br>0.4<br>(4.2)<br>16.2<br>4.4<br>(0.6)<br>S                                                                                          | (4.3)<br>(4.9)<br>4.2<br>2.9<br>1.8                                                                                                                                                                                                                                                                                                                                                                                                                                                                                                                                                                                                                                                                                                                                                                                                                                                                                                                                                                                                                                                                                                                                                                                                                                                                                                                                                                                                                                                                                                                                                                                                                                                                                                                                                                                                                                                                                                                                                                                                                                                                                                                                                                                                                                                                                                                                                                                                                                                                                                                                                                                                                                                                                                                                                                                                                                                                                                                                                                                                                   |
| Crude (US\$/bbl)<br>Gold (US\$/oz)<br>Copper (US\$/mt)<br>Aluminium (US\$/mt)<br>Zinc (US\$/mt)<br>Advance/Decline stocks<br>(Nos)<br>Adv                                                                                                                                                                                                                                            | 87.4<br>1,351<br>10,053<br>2,532<br>2,489<br>A<br>87                                                                             | (0.0)<br>(0.1)<br>(0.1)<br>0.3<br>0.1<br>B<br>694                                                                                                                                             | 3 mth<br>0.4<br>(4.2)<br>16.2<br>4.4<br>(0.6)<br>S<br>165                                                                                   | (4.3)<br>(4.9)<br>4.2<br>2.9<br>1.8<br>Total<br>1,138                                                                                                                                                                                                                                                                                                                                                                                                                                                                                                                                                                                                                                                                                                                                                                                                                                                                                                                                                                                                                                                                                                                                                                                                                                                                                                                                                                                                                                                                                                                                                                                                                                                                                                                                                                                                                                                                                                                                                                                                                                                                                                                                                                                                                                                                                                                                                                                                                                                                                                                                                                                                                                                                                                                                                                                                                                                                                                                                                                                                 |
| Crude (US\$/bbl)<br>Gold (US\$/oz)<br>Copper (US\$/mt)<br>Aluminium (US\$/mt)<br>Zinc (US\$/mt)<br>Advance/Decline stocks<br>(Nos)<br>Adv<br>Dec<br>Unch<br>A/D ratio (x)*                                                                                                                                                                                                           | 87.4<br>1,351<br>10,053<br>2,532<br>2,489<br>A<br>87<br>113                                                                      | (0.0)<br>(0.1)<br>(0.1)<br>0.3<br>0.1<br>B<br>694<br>1,054                                                                                                                                    | 3 mth<br>0.4<br>(4.2)<br>16.2<br>4.4<br>(0.6)<br>S<br>165<br>237                                                                            | (4.3)<br>(4.9)<br>4.2<br>2.9<br>1.8<br><b>Total</b><br>1,138<br>1,662                                                                                                                                                                                                                                                                                                                                                                                                                                                                                                                                                                                                                                                                                                                                                                                                                                                                                                                                                                                                                                                                                                                                                                                                                                                                                                                                                                                                                                                                                                                                                                                                                                                                                                                                                                                                                                                                                                                                                                                                                                                                                                                                                                                                                                                                                                                                                                                                                                                                                                                                                                                                                                                                                                                                                                                                                                                                                                                                                                                 |
| Crude (US\$/bbl)<br>Gold (US\$/oz)<br>Copper (US\$/mt)<br>Aluminium (US\$/mt)<br>Zinc (US\$/mt)<br>Advance/Decline stocks<br>(Nos)<br>Adv<br>Dec<br>Unch<br>A/D ratio (x)*<br>*A/D excluding Unch                                                                                                                                                                                    | 87.4<br>1,351<br>10,053<br>2,532<br>2,489<br>A<br>87<br>1113<br>2                                                                | (0.0)<br>(0.1)<br>(0.1)<br>0.3<br>0.1<br>B<br>694<br>1,054<br>85                                                                                                                              | 3 mth<br>0.4<br>(4.2)<br>16.2<br>4.4<br>(0.6)<br>S<br>165<br>237<br>25                                                                      | (4.3)<br>(4.9)<br>4.2<br>2.9<br>1.8<br><b>Total</b><br>1,138<br>1,662<br>148                                                                                                                                                                                                                                                                                                                                                                                                                                                                                                                                                                                                                                                                                                                                                                                                                                                                                                                                                                                                                                                                                                                                                                                                                                                                                                                                                                                                                                                                                                                                                                                                                                                                                                                                                                                                                                                                                                                                                                                                                                                                                                                                                                                                                                                                                                                                                                                                                                                                                                                                                                                                                                                                                                                                                                                                                                                                                                                                                                          |
| Crude (US\$/bbl)<br>Gold (US\$/oz)<br>Copper (US\$/mt)<br>Aluminium (US\$/mt)<br>Zinc (US\$/mt)<br>Advance/Decline stocks<br>(Nos)<br>Adv<br>Dec<br>Unch<br>A/D ratio (x)*<br>*A/D excluding Unch<br>Trade value                                                                                                                                                                     | 87.4<br>1,351<br>10,053<br>2,532<br>2,489<br>A<br>87<br>1113<br>2                                                                | (0.0)<br>(0.1)<br>(0.1)<br>0.3<br>0.1<br>B<br>694<br>1,054<br>85                                                                                                                              | 3 mth<br>0.4<br>(4.2)<br>16.2<br>4.4<br>(0.6)<br>S<br>165<br>237<br>25                                                                      | (4.3)<br>(4.9)<br>4.2<br>2.9<br>1.8<br><b>Total</b><br>1,138<br>1,662<br>148<br>0.7                                                                                                                                                                                                                                                                                                                                                                                                                                                                                                                                                                                                                                                                                                                                                                                                                                                                                                                                                                                                                                                                                                                                                                                                                                                                                                                                                                                                                                                                                                                                                                                                                                                                                                                                                                                                                                                                                                                                                                                                                                                                                                                                                                                                                                                                                                                                                                                                                                                                                                                                                                                                                                                                                                                                                                                                                                                                                                                                                                   |
| Crude (US\$/bbl)<br>Gold (US\$/oz)<br>Copper (US\$/mt)<br>Aluminium (US\$/mt)<br>Zinc (US\$/mt)<br>Advance/Decline stocks<br>(Nos)<br>Adv<br>Dec<br>Unch<br>A/D ratio (x)*<br>*A/D excluding Unch<br>Trade value<br>(Rs cr)                                                                                                                                                          | 87.4<br>1,351<br>10,053<br>2,532<br>2,489<br>A<br>87<br>1113<br>2                                                                | (0.0)<br>(0.1)<br>(0.1)<br>0.3<br>0.1<br>B<br>694<br>1,054<br>85<br>0.7                                                                                                                       | 3 mth<br>0.4<br>(4.2)<br>16.2<br>4.4<br>(0.6)<br>S<br>165<br>237<br>25                                                                      | (4.3)<br>(4.9)<br>4.2<br>2.9<br>1.8<br><b>Total</b><br>1,138<br>1,662<br>148<br>0.7                                                                                                                                                                                                                                                                                                                                                                                                                                                                                                                                                                                                                                                                                                                                                                                                                                                                                                                                                                                                                                                                                                                                                                                                                                                                                                                                                                                                                                                                                                                                                                                                                                                                                                                                                                                                                                                                                                                                                                                                                                                                                                                                                                                                                                                                                                                                                                                                                                                                                                                                                                                                                                                                                                                                                                                                                                                                                                                                                                   |
| Crude (US\$/bbl)<br>Gold (US\$/oz)<br>Copper (US\$/mt)<br>Aluminium (US\$/mt)<br>Zinc (US\$/mt)<br>Advance/Decline stocks<br>(Nos)<br>Adv<br>Dec<br>Unch<br>A/D ratio (x)*<br>*A/D excluding Unch<br>Trade value<br>(Rs cr)<br>Cash NSE                                                                                                                                              | 87.4<br>1,351<br>10,053<br>2,532<br>2,489<br>A<br>87<br>1113<br>2                                                                | (0.0)<br>(0.1)<br>(0.1)<br>0.3<br>0.1<br>B<br>694<br>1,054<br>85<br>0.7                                                                                                                       | 3 mth<br>0.4<br>(4.2)<br>16.2<br>4.4<br>(0.6)<br>S<br>165<br>237<br>25                                                                      | (4.3)<br>(4.9)<br>4.2<br>2.9<br>1.8<br><b>Total</b><br>1,138<br>1,662<br>148<br>0.7<br>% chg<br>(20.6)                                                                                                                                                                                                                                                                                                                                                                                                                                                                                                                                                                                                                                                                                                                                                                                                                                                                                                                                                                                                                                                                                                                                                                                                                                                                                                                                                                                                                                                                                                                                                                                                                                                                                                                                                                                                                                                                                                                                                                                                                                                                                                                                                                                                                                                                                                                                                                                                                                                                                                                                                                                                                                                                                                                                                                                                                                                                                                                                                |
| Crude (US\$/bbl)<br>Gold (US\$/oz)<br>Copper (US\$/mt)<br>Aluminium (US\$/mt)<br>Zinc (US\$/mt)<br>Advance/Decline stocks<br>(Nos)<br>Adv<br>Dec<br>Unch<br>A/D ratio (x)*<br>*A/D excluding Unch<br>Trade value<br>(Rs cr)<br>Cash NSE<br>Cash BSE                                                                                                                                  | 87.4<br>1,351<br>10,053<br>2,532<br>2,489<br>A<br>87<br>1113<br>2                                                                | (0.0)<br>(0.1)<br>(0.1)<br>0.3<br>0.1<br><b>B</b><br>694<br>1,054<br>85<br>0.7<br>10,777<br>2,583                                                                                             | 3 mth<br>0.4<br>(4.2)<br>16.2<br>4.4<br>(0.6)<br>S<br>165<br>237<br>25                                                                      | (4.3)<br>(4.9)<br>4.2<br>2.9<br>1.8<br><b>Total</b><br>1,138<br>1,662<br>148<br>0.7<br><b>% chg</b><br>(20.6)<br>(19.7)                                                                                                                                                                                                                                                                                                                                                                                                                                                                                                                                                                                                                                                                                                                                                                                                                                                                                                                                                                                                                                                                                                                                                                                                                                                                                                                                                                                                                                                                                                                                                                                                                                                                                                                                                                                                                                                                                                                                                                                                                                                                                                                                                                                                                                                                                                                                                                                                                                                                                                                                                                                                                                                                                                                                                                                                                                                                                                                               |
| Crude (US\$/bbl)<br>Gold (US\$/oz)<br>Copper (US\$/mt)<br>Aluminium (US\$/mt)<br>Zinc (US\$/mt)<br>Advance/Decline stocks<br>(Nos)<br>Adv<br>Dec<br>Unch<br>A/D ratio (x)*<br>*A/D excluding Unch<br>Trade value<br>(Rs cr)<br>Cash NSE                                                                                                                                              | 87.4<br>1,351<br>10,053<br>2,532<br>2,489<br>A<br>87<br>1113<br>2                                                                | (0.0)<br>(0.1)<br>(0.1)<br>0.3<br>0.1<br>B<br>694<br>1,054<br>85<br>0.7<br>10,777<br>2,583<br>13,360                                                                                          | 3 mth<br>0.4<br>(4.2)<br>16.2<br>4.4<br>(0.6)<br>S<br>165<br>237<br>25                                                                      | (4.3)<br>(4.9)<br>4.2<br>2.9<br>1.8<br><b>Total</b><br>1,138<br>1,662<br>148<br>0.7<br>% chg<br>(20.6)                                                                                                                                                                                                                                                                                                                                                                                                                                                                                                                                                                                                                                                                                                                                                                                                                                                                                                                                                                                                                                                                                                                                                                                                                                                                                                                                                                                                                                                                                                                                                                                                                                                                                                                                                                                                                                                                                                                                                                                                                                                                                                                                                                                                                                                                                                                                                                                                                                                                                                                                                                                                                                                                                                                                                                                                                                                                                                                                                |
| Crude (US\$/bbl)<br>Gold (US\$/oz)<br>Copper (US\$/mt)<br>Aluminium (US\$/mt)<br>Zinc (US\$/mt)<br>Advance/Decline stocks<br>(Nos)<br>Adv<br>Dec<br>Unch<br>A/D ratio (x)*<br>*A/D excluding Unch<br>Trade value<br>(Rs cr)<br>Cash NSE<br>Cash BSE<br>Total Cash                                                                                                                    | 87.4<br>1,351<br>10,053<br>2,532<br>2,489<br>A<br>87<br>1113<br>2                                                                | (0.0)<br>(0.1)<br>(0.1)<br>0.3<br>0.1<br><b>B</b><br>694<br>1,054<br>85<br>0.7<br>10,777<br>2,583                                                                                             | 3 mth<br>0.4<br>(4.2)<br>16.2<br>4.4<br>(0.6)<br>S<br>165<br>237<br>25                                                                      | (4.3)<br>(4.9)<br>4.2<br>2.9<br>1.8<br><b>Total</b><br>1,138<br>1,662<br>148<br>0.7<br><b>% chg</b><br>(20.6)<br>(19.7)                                                                                                                                                                                                                                                                                                                                                                                                                                                                                                                                                                                                                                                                                                                                                                                                                                                                                                                                                                                                                                                                                                                                                                                                                                                                                                                                                                                                                                                                                                                                                                                                                                                                                                                                                                                                                                                                                                                                                                                                                                                                                                                                                                                                                                                                                                                                                                                                                                                                                                                                                                                                                                                                                                                                                                                                                                                                                                                               |
| Crude (US\$/bbl)<br>Gold (US\$/oz)<br>Copper (US\$/mt)<br>Aluminium (US\$/mt)<br>Zinc (US\$/mt)<br>Advance/Decline stocks<br>(Nos)<br>Adv<br>Dec<br>Unch<br>A/D ratio (x)*<br>*A/D excluding Unch<br>Trade value<br>(Rs cr)<br>Cash NSE<br>Cash BSE<br>Total Cash<br>Delivery (%)                                                                                                    | 87.4<br>1,351<br>10,053<br>2,532<br>2,489<br>A<br>87<br>1113<br>2                                                                | (0.0)<br>(0.1)<br>(0.1)<br>0.3<br>0.1<br><b>B</b><br>694<br>1,054<br>85<br>0.7<br>10,777<br>2,583<br>13,360<br>42,1                                                                           | 3 mth<br>0.4<br>(4.2)<br>16.2<br>4.4<br>(0.6)<br>S<br>165<br>237<br>25                                                                      | (4.3)<br>(4.9)<br>4.2<br>2.9<br>1.8<br><b>Total</b><br>1,138<br>1,662<br>148<br>0.7<br><b>% chg</b><br>(20.6)<br>(19.7)<br>(20.4)                                                                                                                                                                                                                                                                                                                                                                                                                                                                                                                                                                                                                                                                                                                                                                                                                                                                                                                                                                                                                                                                                                                                                                                                                                                                                                                                                                                                                                                                                                                                                                                                                                                                                                                                                                                                                                                                                                                                                                                                                                                                                                                                                                                                                                                                                                                                                                                                                                                                                                                                                                                                                                                                                                                                                                                                                                                                                                                     |
| Crude (US\$/bbl)<br>Gold (US\$/oz)<br>Copper (US\$/mt)<br>Aluminium (US\$/mt)<br>Zinc (US\$/mt)<br>Advance/Decline stocks<br>(Nos)<br>Adv<br>Dec<br>Unch<br>A/D ratio (x)*<br>*A/D excluding Unch<br>Trade value<br>(Rs cr)<br>Cash NSE<br>Cash BSE<br>Total Cash<br>Delivery (%)<br>Derivatives                                                                                     | 87.4<br>1,351<br>10,053<br>2,532<br>2,489<br>A<br>87<br>1113<br>2                                                                | (0.0)<br>(0.1)<br>(0.1)<br>0.3<br>0.1<br><b>B</b><br>694<br>1,054<br>85<br>0.7<br>10,777<br>2,583<br>13,360<br>42,1                                                                           | 3 mth<br>0.4<br>(4.2)<br>16.2<br>4.4<br>(0.6)<br>S<br>165<br>237<br>25<br>0.7                                                               | (4.3)<br>(4.9)<br>4.2<br>2.9<br>1.8<br><b>Total</b><br>1,138<br>1,662<br>148<br>0.7<br><b>% chg</b><br>(20.6)<br>(19.7)<br>(20.4)                                                                                                                                                                                                                                                                                                                                                                                                                                                                                                                                                                                                                                                                                                                                                                                                                                                                                                                                                                                                                                                                                                                                                                                                                                                                                                                                                                                                                                                                                                                                                                                                                                                                                                                                                                                                                                                                                                                                                                                                                                                                                                                                                                                                                                                                                                                                                                                                                                                                                                                                                                                                                                                                                                                                                                                                                                                                                                                     |
| Crude (US\$/bbl)<br>Gold (US\$/oz)<br>Copper (US\$/mt)<br>Aluminium (US\$/mt)<br>Zinc (US\$/mt)<br>Advance/Decline stocks<br>(Nos)<br>Adv<br>Dec<br>Unch<br>A/D ratio (x)*<br>*A/D excluding Unch<br>Trade value<br>(Rs cr)<br>Cash NSE<br>Cash BSE<br>Total Cash<br>Delivery (%)<br>Derivatives<br>Currency<br>Rs/US\$                                                              | 87.4<br>1,351<br>10,053<br>2,532<br>2,489<br>A<br>87<br>113<br>2<br>0.8<br>                                                      | (0.0)<br>(0.1)<br>(0.1)<br>0.3<br>0.1<br><b>B</b><br>694<br>1,054<br>85<br>0.7<br>10,777<br>2,583<br>13,360<br>42,1<br>94,421                                                                 | 3 mth<br>0.4<br>(4.2)<br>16.2<br>4.4<br>(0.6)<br>S<br>165<br>237<br>25<br>0.7<br>0.7<br>% change<br>3 mth<br>(2.4)                          | (4.3)<br>(4.9)<br>4.2<br>2.9<br>1.8<br><b>Total</b><br>1,138<br>1,662<br>148<br>0.7<br>(20.6)<br>(19.7)<br>(20.4)<br>-<br>(36.1)                                                                                                                                                                                                                                                                                                                                                                                                                                                                                                                                                                                                                                                                                                                                                                                                                                                                                                                                                                                                                                                                                                                                                                                                                                                                                                                                                                                                                                                                                                                                                                                                                                                                                                                                                                                                                                                                                                                                                                                                                                                                                                                                                                                                                                                                                                                                                                                                                                                                                                                                                                                                                                                                                                                                                                                                                                                                                                                      |
| Crude (US\$/bbl)<br>Gold (US\$/oz)<br>Copper (US\$/mt)<br>Aluminium (US\$/mt)<br>Zinc (US\$/mt)<br>Advance/Decline stocks<br>(Nos)<br>Adv<br>Dec<br>Unch<br>A/D ratio (x)*<br>*A/D excluding Unch<br>Trade value<br>(Rs cr)<br>Cash NSE<br>Cash BSE<br>Total Cash<br>Delivery (%)<br>Derivatives<br>Currency<br>Rs/US\$<br>Rs/EUR                                                    | 87.4<br>1,351<br>10,053<br>2,532<br>2,489<br>A<br>87<br>113<br>2<br>0.8<br>                                                      | (0.0)<br>(0.1)<br>(0.1)<br>0.3<br>0.1<br><b>B</b><br>694<br>1,054<br>85<br>0,7<br>10,777<br>2,583<br>13,360<br>42,1<br>94,421<br>94,421<br><b>1</b> day<br>(0.2)<br>(0.8)                     | 3 mth<br>0.4<br>(4.2)<br>16.2<br>4.4<br>(0.6)<br>S<br>165<br>237<br>25<br>0.7<br>0.7<br>% change<br>3 mth<br>(2.4)<br>0.2                   | (4.3)<br>(4.9)<br>4.2<br>2.9<br>1.8<br><b>Total</b><br>1,138<br>1,662<br>148<br>0.7<br>(20.6)<br>(19.7)<br>(20.4)<br>-<br>(36.1)<br><b>YTD</b><br>(1.7)<br>(3.0)                                                                                                                                                                                                                                                                                                                                                                                                                                                                                                                                                                                                                                                                                                                                                                                                                                                                                                                                                                                                                                                                                                                                                                                                                                                                                                                                                                                                                                                                                                                                                                                                                                                                                                                                                                                                                                                                                                                                                                                                                                                                                                                                                                                                                                                                                                                                                                                                                                                                                                                                                                                                                                                                                                                                                                                                                                                                                      |
| Crude (US\$/bbl)<br>Gold (US\$/oz)<br>Copper (US\$/mt)<br>Aluminium (US\$/mt)<br>Zinc (US\$/mt)<br>Advance/Decline stocks<br>(Nos)<br>Adv<br>Dec<br>Unch<br>A/D ratio (x)*<br>*A/D excluding Unch<br>Trade value<br>(Rs cr)<br>Cash NSE<br>Cash BSE<br>Total Cash<br>Delivery (%)<br>Derivatives<br>Currency<br>Rs/US\$<br>Rs/EUR<br>US\$/GBP                                        | 87.4<br>1,351<br>10,053<br>2,532<br>2,489<br>A<br>87<br>113<br>2<br>0.8<br>0.8<br>0.8<br>0.8<br>0.8<br>0.8<br>0.8<br>0.8         | (0.0)<br>(0.1)<br>(0.1)<br>0.3<br>0.1<br><b>B</b><br>694<br>1,054<br>85<br>0.7<br>10,777<br>2,583<br>13,360<br>42.1<br>94,421<br><b>1 day</b><br>(0.2)<br>(0.8)<br>0.1                        | 3 mth<br>0.4<br>(4.2)<br>16.2<br>4.4<br>(0.6)<br>S<br>165<br>237<br>25<br>0.7<br>0.7<br>% change<br>3 mth<br>(2.4)<br>0.2<br>(0.1)          | (4.3)<br>(4.9)<br>4.2<br>2.9<br>1.8<br><b>Total</b><br>1,138<br>1,662<br>148<br>0.7<br>(20.6)<br>(19.7)<br>(20.4)<br>-<br>(36.1)<br><b>YTD</b><br>(1.7)<br>(3.0)<br>3.3                                                                                                                                                                                                                                                                                                                                                                                                                                                                                                                                                                                                                                                                                                                                                                                                                                                                                                                                                                                                                                                                                                                                                                                                                                                                                                                                                                                                                                                                                                                                                                                                                                                                                                                                                                                                                                                                                                                                                                                                                                                                                                                                                                                                                                                                                                                                                                                                                                                                                                                                                                                                                                                                                                                                                                                                                                                                               |
| Crude (US\$/bbl)<br>Gold (US\$/oz)<br>Copper (US\$/mt)<br>Aluminium (US\$/mt)<br>Zinc (US\$/mt)<br>Advance/Decline stocks<br>(Nos)<br>Adv<br>Dec<br>Unch<br>A/D ratio (x)*<br>*A/D excluding Unch<br>Trade value<br>(Rs cr)<br>Cash NSE<br>Cash BSE<br>Total Cash<br>Delivery (%)<br>Derivatives<br>Currency<br>Rs/US\$<br>Rs/EUR<br>US\$/GBP<br>US\$/EUR                            | 87.4<br>1,351<br>10,053<br>2,532<br>2,489<br>A<br>87<br>113<br>2<br>0.8<br>0.8<br>0.8<br>0.8<br>0.8<br>0.8<br>0.8<br>0.8         | (0.0)<br>(0.1)<br>(0.1)<br>0.3<br>0.1<br><b>B</b><br>694<br>1,054<br>85<br>0.7<br>10,777<br>2,583<br>13,360<br>42.1<br>94,421<br><b>1 day</b><br>(0.2)<br>(0.8)<br>0.1<br>0.1                 | 3 mth<br>0.4<br>(4.2)<br>16.2<br>4.4<br>(0.6)<br>S<br>165<br>237<br>25<br>0.7<br>0.7<br>% change<br>3 mth<br>(2.4)<br>0.2<br>(0.1)<br>(2.3) | (4.3)<br>(4.9)<br>4.2<br>2.9<br>1.8<br><b>Total</b><br>1,138<br>1,662<br>148<br>0.7<br>(20.6)<br>(19.7)<br>(20.4)<br>-<br>(36.1)<br><b>YTD</b><br>(1.7)<br>(3.0)<br>3.3<br>1.6                                                                                                                                                                                                                                                                                                                                                                                                                                                                                                                                                                                                                                                                                                                                                                                                                                                                                                                                                                                                                                                                                                                                                                                                                                                                                                                                                                                                                                                                                                                                                                                                                                                                                                                                                                                                                                                                                                                                                                                                                                                                                                                                                                                                                                                                                                                                                                                                                                                                                                                                                                                                                                                                                                                                                                                                                                                                        |
| Crude (US\$/bbl)<br>Gold (US\$/oz)<br>Copper (US\$/mt)<br>Aluminium (US\$/mt)<br>Zinc (US\$/mt)<br>Advance/Decline stocks<br>(Nos)<br>Adv<br>Dec<br>Unch<br>A/D ratio (x)*<br>*A/D excluding Unch<br>Trade value<br>(Rs cr)<br>Cash NSE<br>Cash BSE<br>Total Cash<br>Delivery (%)<br>Derivatives<br>Currency<br>Rs/US\$<br>Rs/EUR<br>US\$/GBP<br>US\$/EUR<br>Yen/US\$                | 87.4<br>1,351<br>10,053<br>2,532<br>2,489<br>A<br>87<br>113<br>2<br>0.8<br>0.8<br>0.8<br>0.8<br>0.8<br>0.8<br>0.8<br>0.8         | (0.0)<br>(0.1)<br>(0.1)<br>0.3<br>0.1<br><b>B</b><br>694<br>1,054<br>85<br>0.7<br>10,777<br>2,583<br>13,360<br>42.1<br>94,421<br><b>1 day</b><br>(0.2)<br>(0.8)<br>0.1                        | 3 mth<br>0.4<br>(4.2)<br>16.2<br>4.4<br>(0.6)<br>S<br>165<br>237<br>25<br>0.7<br>0.7<br>% change<br>3 mth<br>(2.4)<br>0.2<br>(0.1)          | (4.3)<br>(4.9)<br>4.2<br>2.9<br>1.8<br><b>Total</b><br>1,138<br>1,662<br>148<br>0.7<br>(20.6)<br>(19.7)<br>(20.4)<br>-<br>(36.1)<br><b>YTD</b><br>(1.7)<br>(3.0)<br>3.3                                                                                                                                                                                                                                                                                                                                                                                                                                                                                                                                                                                                                                                                                                                                                                                                                                                                                                                                                                                                                                                                                                                                                                                                                                                                                                                                                                                                                                                                                                                                                                                                                                                                                                                                                                                                                                                                                                                                                                                                                                                                                                                                                                                                                                                                                                                                                                                                                                                                                                                                                                                                                                                                                                                                                                                                                                                                               |
| Crude (US\$/bbl)<br>Gold (US\$/oz)<br>Copper (US\$/mt)<br>Aluminium (US\$/mt)<br>Zinc (US\$/mt)<br>Advance/Decline stocks<br>(Nos)<br>Adv<br>Dec<br>Unch<br>A/D ratio (x)*<br>*A/D excluding Unch<br>Trade value<br>(Rs cr)<br>Cash NSE<br>Cash BSE<br>Total Cash<br>Delivery (%)<br>Derivatives<br>Currency<br>Rs/US\$<br>Rs/EUR<br>US\$/GBP<br>US\$/EUR                            | 87.4<br>1,351<br>10,053<br>2,532<br>2,489<br>A<br>87<br>113<br>2<br>0.8<br>Uast close<br>45.49<br>61.63<br>1.61<br>1.36<br>82.32 | (0.0)<br>(0.1)<br>(0.1)<br>0.3<br>0.1<br><b>B</b><br>694<br>1,054<br>85<br>0.7<br>10,777<br>2,583<br>13,360<br>42,1<br>94,421<br><b>1 day</b><br>(0.2)<br>(0.8)<br>0.1<br>0.1                 | 3 mth<br>0.4<br>(4.2)<br>16.2<br>4.4<br>(0.6)<br>S<br>165<br>237<br>25<br>0.7<br>0.7<br>% change<br>3 mth<br>(2.4)<br>0.2<br>(0.1)<br>(2.3) | (4.3)<br>(4.9)<br>4.2<br>2.9<br>1.8<br><b>Total</b><br>1,138<br>1,662<br>148<br>0.7<br>(20.6)<br>(19.7)<br>(20.4)<br>-<br>(36.1)<br><b>YTD</b><br>(1.7)<br>(3.0)<br>3.3<br>1.6<br>(1.5)                                                                                                                                                                                                                                                                                                                                                                                                                                                                                                                                                                                                                                                                                                                                                                                                                                                                                                                                                                                                                                                                                                                                                                                                                                                                                                                                                                                                                                                                                                                                                                                                                                                                                                                                                                                                                                                                                                                                                                                                                                                                                                                                                                                                                                                                                                                                                                                                                                                                                                                                                                                                                                                                                                                                                                                                                                                               |
| Crude (US\$/bbl)<br>Gold (US\$/oz)<br>Copper (US\$/mt)<br>Aluminium (US\$/mt)<br>Zinc (US\$/mt)<br>Advance/Decline stocks<br>(Nos)<br>Adv<br>Dec<br>Unch<br>A/D ratio (x)*<br>*A/D excluding Unch<br>Trade value<br>(Rs cr)<br>Cash NSE<br>Cash BSE<br>Total Cash<br>Delivery (%)<br>Derivatives<br>Currency<br>Rs/US\$<br>Rs/EUR<br>US\$/GBP<br>US\$/EUR<br>Yen/US\$<br>Bond market | 87.4<br>1,351<br>10,053<br>2,532<br>2,489<br>A<br>87<br>113<br>2<br>0.8<br>Uast close<br>45.49<br>61.63<br>1.61<br>1.36<br>82.32 | (0.0)<br>(0.1)<br>(0.1)<br>0.3<br>0.1<br><b>B</b><br>694<br>1,054<br>85<br>0.7<br>10,777<br>2,583<br>13,360<br>42,1<br>94,421<br><b>1 day</b><br>(0.2)<br>(0.8)<br>0.1<br>0.1<br>0.1<br>(0.0) | 3 mth<br>0.4<br>(4.2)<br>16.2<br>4.4<br>(0.6)<br>S<br>165<br>237<br>25<br>0.7<br>0.7<br>% change<br>3 mth<br>(2.4)<br>0.2<br>(0.1)<br>(2.3) | (4.3)<br>(4.9)<br>4.2<br>2.9<br>1.8<br><b>Total</b><br>1,138<br>1,662<br>148<br>0.7<br>(20.6)<br>(19.7)<br>(20.4)<br>(19.7)<br>(20.4)<br>(19.7)<br>(20.4)<br>(19.7)<br>(20.4)<br>(19.7)<br>(20.4)<br>(19.7)<br>(20.4)<br>(19.7)<br>(20.4)<br>(19.7)<br>(20.4)<br>(19.7)<br>(20.4)<br>(19.7)<br>(20.4)<br>(19.7)<br>(20.4)<br>(19.7)<br>(20.4)<br>(19.7)<br>(20.4)<br>(19.7)<br>(20.4)<br>(19.7)<br>(20.4)<br>(19.7)<br>(20.4)<br>(19.7)<br>(20.4)<br>(19.7)<br>(20.4)<br>(19.7)<br>(20.4)<br>(19.7)<br>(20.4)<br>(19.7)<br>(20.4)<br>(19.7)<br>(20.4)<br>(19.7)<br>(20.4)<br>(19.7)<br>(20.4)<br>(19.7)<br>(20.6)<br>(19.7)<br>(20.6)<br>(19.7)<br>(20.6)<br>(19.7)<br>(20.6)<br>(19.7)<br>(20.6)<br>(19.7)<br>(20.6)<br>(19.7)<br>(20.6)<br>(19.7)<br>(20.6)<br>(19.7)<br>(20.6)<br>(19.7)<br>(20.6)<br>(19.7)<br>(20.6)<br>(19.7)<br>(20.6)<br>(19.7)<br>(20.6)<br>(19.7)<br>(20.6)<br>(19.7)<br>(20.6)<br>(19.7)<br>(20.6)<br>(19.7)<br>(20.6)<br>(19.7)<br>(20.6)<br>(19.7)<br>(20.6)<br>(19.7)<br>(20.6)<br>(19.7)<br>(20.6)<br>(19.7)<br>(20.6)<br>(19.7)<br>(20.6)<br>(19.7)<br>(20.6)<br>(19.7)<br>(20.6)<br>(19.7)<br>(20.6)<br>(19.7)<br>(20.6)<br>(19.7)<br>(20.6)<br>(19.7)<br>(20.6)<br>(19.7)<br>(20.6)<br>(19.7)<br>(20.6)<br>(19.7)<br>(20.6)<br>(19.7)<br>(20.7)<br>(20.6)<br>(19.7)<br>(20.7)<br>(20.7)<br>(20.7)<br>(20.7)<br>(20.7)<br>(20.7)<br>(20.7)<br>(20.7)<br>(20.7)<br>(20.7)<br>(20.7)<br>(20.7)<br>(20.7)<br>(20.7)<br>(20.7)<br>(20.7)<br>(20.7)<br>(20.7)<br>(20.7)<br>(20.7)<br>(20.7)<br>(20.7)<br>(20.7)<br>(20.7)<br>(20.7)<br>(20.7)<br>(20.7)<br>(20.7)<br>(20.7)<br>(20.7)<br>(20.7)<br>(20.7)<br>(20.7)<br>(20.7)<br>(20.7)<br>(20.7)<br>(20.7)<br>(20.7)<br>(20.7)<br>(20.7)<br>(20.7)<br>(20.7)<br>(20.7)<br>(20.7)<br>(20.7)<br>(20.7)<br>(20.7)<br>(20.7)<br>(20.7)<br>(20.7)<br>(20.7)<br>(20.7)<br>(20.7)<br>(20.7)<br>(20.7)<br>(20.7)<br>(20.7)<br>(20.7)<br>(20.7)<br>(20.7)<br>(20.7)<br>(20.7)<br>(20.7)<br>(20.7)<br>(20.7)<br>(20.7)<br>(20.7)<br>(20.7)<br>(20.7)<br>(20.7)<br>(20.7)<br>(20.7)<br>(20.7)<br>(20.7)<br>(20.7)<br>(20.7)<br>(20.7)<br>(20.7)<br>(20.7)<br>(20.7)<br>(20.7)<br>(20.7)<br>(20.7)<br>(20.7)<br>(20.7)<br>(20.7)<br>(20.7)<br>(20.7)<br>(20.7)<br>(20.7)<br>(20.7)<br>(20.7)<br>(20.7)<br>(20.7)<br>(20.7)<br>(20.7)<br>(20.7)<br>(20.7)<br>(20.7)<br>(20.7)<br>(20.7)<br>(20.7)<br>(20.7)<br>(20.7)<br>(20.7)<br>(20.7)<br>(20.7)<br>(20.7)<br>(20.7)<br>(20.7)<br>(20.7)<br>(20.7)<br>(20.7)<br>(20.7)<br>(20.7)<br>(20.7)<br>(20.7)<br>(20.7)<br>(20.7)<br>(20.7)<br>(20.7)<br>(20.7)<br>(20.7)<br>(20.7)<br>(20.7)<br>(20.7)<br>(20.7)<br>(20.7)<br>(20.7)<br>(20.7)<br>(20.7)<br>(20.7)<br>(20.7)<br>(20.7)<br>(20.7)<br>(20.7)<br>(20.7)<br>(20.7)<br>(20.7)<br>(20.7)<br>(20.7)<br>(20.7)<br>(20.7)<br>(20.7)<br>(20.7)<br>(20.7)<br>(20.7)<br>(20.7)<br>(20.7)<br>(20.7)<br>(20.7)<br>(20.7)<br>(20.7)<br>(20.7)<br>(20.7)<br>(20.7)<br>(20.7)<br>(20.7)<br>(20.7)<br>(20.7)<br>(20.7)<br>(20.7)<br>(20.7)<br>(20.7)<br>(20.7)<br>(20.7)<br>(20.7)<br>(20.7) |
| Crude (US\$/bbl)<br>Gold (US\$/oz)<br>Copper (US\$/mt)<br>Aluminium (US\$/mt)<br>Zinc (US\$/mt)<br>Advance/Decline stocks<br>(Nos)<br>Adv<br>Dec<br>Unch<br>A/D ratio (x)*<br>*A/D excluding Unch<br>Trade value<br>(Rs cr)<br>Cash NSE<br>Cash BSE<br>Total Cash<br>Delivery (%)<br>Derivatives<br>Currency<br>Rs/US\$<br>Rs/EUR<br>US\$/GBP<br>US\$/EUR<br>Yen/US\$                | 87.4<br>1,351<br>10,053<br>2,532<br>2,489<br>A<br>87<br>113<br>2<br>0.8<br>Uast close<br>45.49<br>61.63<br>1.61<br>1.36<br>82.32 | (0.0)<br>(0.1)<br>(0.1)<br>0.3<br>0.1<br><b>B</b><br>694<br>1,054<br>85<br>0.7<br>10,777<br>2,583<br>13,360<br>42,1<br>94,421<br><b>1 day</b><br>(0.2)<br>(0.8)<br>0.1<br>0.1                 | 3 mth<br>0.4<br>(4.2)<br>16.2<br>4.4<br>(0.6)<br>S<br>165<br>237<br>25<br>0.7<br>0.7<br>% change<br>3 mth<br>(2.4)<br>0.2<br>(0.1)<br>(2.3) | (4.3)<br>(4.9)<br>4.2<br>2.9<br>1.8<br><b>Total</b><br>1,138<br>1,662<br>148<br>0.7<br>(20.6)<br>(19.7)<br>(20.4)<br>-<br>(36.1)<br><b>YTD</b><br>(1.7)<br>(3.0)<br>3.3<br>1.6<br>(1.5)                                                                                                                                                                                                                                                                                                                                                                                                                                                                                                                                                                                                                                                                                                                                                                                                                                                                                                                                                                                                                                                                                                                                                                                                                                                                                                                                                                                                                                                                                                                                                                                                                                                                                                                                                                                                                                                                                                                                                                                                                                                                                                                                                                                                                                                                                                                                                                                                                                                                                                                                                                                                                                                                                                                                                                                                                                                               |