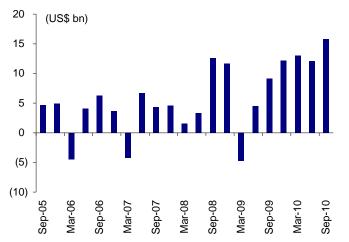

| Indian market                                                                                                                                                                                                                                                                                                                                                                        |                                                                                                                                  |                                                                                                                                                                                               | % change                                                                                                                                    |                                                                                                                                                                                                                                                                                                                                                                                                                                                                                                                                                                                                                                                                                                                                                                                                                                                                                                                                                                                                                                                                                                                                                                                                                                                                                                                                                                                                                                                                                                                                                                                                                                                                                                                                                                                                                                                                                                                                                                                                                                                                                                                                                                                                                                                                                                                                                                                                                                                                                                                                                                                                                                                                                                                                                                                                                                                                                                                                                                                                                                                       |
|--------------------------------------------------------------------------------------------------------------------------------------------------------------------------------------------------------------------------------------------------------------------------------------------------------------------------------------------------------------------------------------|----------------------------------------------------------------------------------------------------------------------------------|-----------------------------------------------------------------------------------------------------------------------------------------------------------------------------------------------|---------------------------------------------------------------------------------------------------------------------------------------------|-------------------------------------------------------------------------------------------------------------------------------------------------------------------------------------------------------------------------------------------------------------------------------------------------------------------------------------------------------------------------------------------------------------------------------------------------------------------------------------------------------------------------------------------------------------------------------------------------------------------------------------------------------------------------------------------------------------------------------------------------------------------------------------------------------------------------------------------------------------------------------------------------------------------------------------------------------------------------------------------------------------------------------------------------------------------------------------------------------------------------------------------------------------------------------------------------------------------------------------------------------------------------------------------------------------------------------------------------------------------------------------------------------------------------------------------------------------------------------------------------------------------------------------------------------------------------------------------------------------------------------------------------------------------------------------------------------------------------------------------------------------------------------------------------------------------------------------------------------------------------------------------------------------------------------------------------------------------------------------------------------------------------------------------------------------------------------------------------------------------------------------------------------------------------------------------------------------------------------------------------------------------------------------------------------------------------------------------------------------------------------------------------------------------------------------------------------------------------------------------------------------------------------------------------------------------------------------------------------------------------------------------------------------------------------------------------------------------------------------------------------------------------------------------------------------------------------------------------------------------------------------------------------------------------------------------------------------------------------------------------------------------------------------------------------|
| inulari market                                                                                                                                                                                                                                                                                                                                                                       | Last close                                                                                                                       | 1 day                                                                                                                                                                                         | 3 mth                                                                                                                                       | YTD                                                                                                                                                                                                                                                                                                                                                                                                                                                                                                                                                                                                                                                                                                                                                                                                                                                                                                                                                                                                                                                                                                                                                                                                                                                                                                                                                                                                                                                                                                                                                                                                                                                                                                                                                                                                                                                                                                                                                                                                                                                                                                                                                                                                                                                                                                                                                                                                                                                                                                                                                                                                                                                                                                                                                                                                                                                                                                                                                                                                                                                   |
| Sensex                                                                                                                                                                                                                                                                                                                                                                               | 18,037                                                                                                                           | 0.2                                                                                                                                                                                           | (13.5)                                                                                                                                      | (12.1)                                                                                                                                                                                                                                                                                                                                                                                                                                                                                                                                                                                                                                                                                                                                                                                                                                                                                                                                                                                                                                                                                                                                                                                                                                                                                                                                                                                                                                                                                                                                                                                                                                                                                                                                                                                                                                                                                                                                                                                                                                                                                                                                                                                                                                                                                                                                                                                                                                                                                                                                                                                                                                                                                                                                                                                                                                                                                                                                                                                                                                                |
| Nifty                                                                                                                                                                                                                                                                                                                                                                                | 5,396                                                                                                                            | 0.0                                                                                                                                                                                           | (14.0)                                                                                                                                      | (12.0)                                                                                                                                                                                                                                                                                                                                                                                                                                                                                                                                                                                                                                                                                                                                                                                                                                                                                                                                                                                                                                                                                                                                                                                                                                                                                                                                                                                                                                                                                                                                                                                                                                                                                                                                                                                                                                                                                                                                                                                                                                                                                                                                                                                                                                                                                                                                                                                                                                                                                                                                                                                                                                                                                                                                                                                                                                                                                                                                                                                                                                                |
| BSE 100                                                                                                                                                                                                                                                                                                                                                                              | 2,226                                                                                                                            | (0.1)                                                                                                                                                                                         | (16.0)                                                                                                                                      | (12.2)                                                                                                                                                                                                                                                                                                                                                                                                                                                                                                                                                                                                                                                                                                                                                                                                                                                                                                                                                                                                                                                                                                                                                                                                                                                                                                                                                                                                                                                                                                                                                                                                                                                                                                                                                                                                                                                                                                                                                                                                                                                                                                                                                                                                                                                                                                                                                                                                                                                                                                                                                                                                                                                                                                                                                                                                                                                                                                                                                                                                                                                |
| BSE 200                                                                                                                                                                                                                                                                                                                                                                              | 6,987                                                                                                                            | (0.1)                                                                                                                                                                                         | (16.5)                                                                                                                                      | (12.2)                                                                                                                                                                                                                                                                                                                                                                                                                                                                                                                                                                                                                                                                                                                                                                                                                                                                                                                                                                                                                                                                                                                                                                                                                                                                                                                                                                                                                                                                                                                                                                                                                                                                                                                                                                                                                                                                                                                                                                                                                                                                                                                                                                                                                                                                                                                                                                                                                                                                                                                                                                                                                                                                                                                                                                                                                                                                                                                                                                                                                                                |
| CNX Midcap                                                                                                                                                                                                                                                                                                                                                                           | 7,692                                                                                                                            | (0.8)                                                                                                                                                                                         | (20.9)                                                                                                                                      | (13.2)                                                                                                                                                                                                                                                                                                                                                                                                                                                                                                                                                                                                                                                                                                                                                                                                                                                                                                                                                                                                                                                                                                                                                                                                                                                                                                                                                                                                                                                                                                                                                                                                                                                                                                                                                                                                                                                                                                                                                                                                                                                                                                                                                                                                                                                                                                                                                                                                                                                                                                                                                                                                                                                                                                                                                                                                                                                                                                                                                                                                                                                |
| BSE Smallcap<br>Developed market                                                                                                                                                                                                                                                                                                                                                     | 8,262                                                                                                                            | (0.8)                                                                                                                                                                                         | (25.2)<br>% change                                                                                                                          | (14.6)                                                                                                                                                                                                                                                                                                                                                                                                                                                                                                                                                                                                                                                                                                                                                                                                                                                                                                                                                                                                                                                                                                                                                                                                                                                                                                                                                                                                                                                                                                                                                                                                                                                                                                                                                                                                                                                                                                                                                                                                                                                                                                                                                                                                                                                                                                                                                                                                                                                                                                                                                                                                                                                                                                                                                                                                                                                                                                                                                                                                                                                |
| Developed market                                                                                                                                                                                                                                                                                                                                                                     | Last close                                                                                                                       | 1 day                                                                                                                                                                                         | 3 mth                                                                                                                                       | YTD                                                                                                                                                                                                                                                                                                                                                                                                                                                                                                                                                                                                                                                                                                                                                                                                                                                                                                                                                                                                                                                                                                                                                                                                                                                                                                                                                                                                                                                                                                                                                                                                                                                                                                                                                                                                                                                                                                                                                                                                                                                                                                                                                                                                                                                                                                                                                                                                                                                                                                                                                                                                                                                                                                                                                                                                                                                                                                                                                                                                                                                   |
| Dow Jones                                                                                                                                                                                                                                                                                                                                                                            | 12,162                                                                                                                           | 0.6                                                                                                                                                                                           | 6.6                                                                                                                                         | 5.0                                                                                                                                                                                                                                                                                                                                                                                                                                                                                                                                                                                                                                                                                                                                                                                                                                                                                                                                                                                                                                                                                                                                                                                                                                                                                                                                                                                                                                                                                                                                                                                                                                                                                                                                                                                                                                                                                                                                                                                                                                                                                                                                                                                                                                                                                                                                                                                                                                                                                                                                                                                                                                                                                                                                                                                                                                                                                                                                                                                                                                                   |
| Nasdaq                                                                                                                                                                                                                                                                                                                                                                               | 2,784                                                                                                                            | 0.5                                                                                                                                                                                           | 7.9                                                                                                                                         | 4.9                                                                                                                                                                                                                                                                                                                                                                                                                                                                                                                                                                                                                                                                                                                                                                                                                                                                                                                                                                                                                                                                                                                                                                                                                                                                                                                                                                                                                                                                                                                                                                                                                                                                                                                                                                                                                                                                                                                                                                                                                                                                                                                                                                                                                                                                                                                                                                                                                                                                                                                                                                                                                                                                                                                                                                                                                                                                                                                                                                                                                                                   |
| S&P 500                                                                                                                                                                                                                                                                                                                                                                              | 1,319                                                                                                                            | 0.6                                                                                                                                                                                           | 7.8                                                                                                                                         | 4.9                                                                                                                                                                                                                                                                                                                                                                                                                                                                                                                                                                                                                                                                                                                                                                                                                                                                                                                                                                                                                                                                                                                                                                                                                                                                                                                                                                                                                                                                                                                                                                                                                                                                                                                                                                                                                                                                                                                                                                                                                                                                                                                                                                                                                                                                                                                                                                                                                                                                                                                                                                                                                                                                                                                                                                                                                                                                                                                                                                                                                                                   |
| FTSE                                                                                                                                                                                                                                                                                                                                                                                 | 6,051                                                                                                                            | 0.9                                                                                                                                                                                           | 3.4                                                                                                                                         | 2.6                                                                                                                                                                                                                                                                                                                                                                                                                                                                                                                                                                                                                                                                                                                                                                                                                                                                                                                                                                                                                                                                                                                                                                                                                                                                                                                                                                                                                                                                                                                                                                                                                                                                                                                                                                                                                                                                                                                                                                                                                                                                                                                                                                                                                                                                                                                                                                                                                                                                                                                                                                                                                                                                                                                                                                                                                                                                                                                                                                                                                                                   |
| CAC                                                                                                                                                                                                                                                                                                                                                                                  | 4,091                                                                                                                            | 1.1                                                                                                                                                                                           | 4.5                                                                                                                                         | 7.5                                                                                                                                                                                                                                                                                                                                                                                                                                                                                                                                                                                                                                                                                                                                                                                                                                                                                                                                                                                                                                                                                                                                                                                                                                                                                                                                                                                                                                                                                                                                                                                                                                                                                                                                                                                                                                                                                                                                                                                                                                                                                                                                                                                                                                                                                                                                                                                                                                                                                                                                                                                                                                                                                                                                                                                                                                                                                                                                                                                                                                                   |
| DAX                                                                                                                                                                                                                                                                                                                                                                                  | 7,284                                                                                                                            | 0.9                                                                                                                                                                                           | 7.9                                                                                                                                         | 5.3                                                                                                                                                                                                                                                                                                                                                                                                                                                                                                                                                                                                                                                                                                                                                                                                                                                                                                                                                                                                                                                                                                                                                                                                                                                                                                                                                                                                                                                                                                                                                                                                                                                                                                                                                                                                                                                                                                                                                                                                                                                                                                                                                                                                                                                                                                                                                                                                                                                                                                                                                                                                                                                                                                                                                                                                                                                                                                                                                                                                                                                   |
| Hang Seng*                                                                                                                                                                                                                                                                                                                                                                           | 23,516                                                                                                                           | (0.2)                                                                                                                                                                                         | (5.8)                                                                                                                                       | 2.1                                                                                                                                                                                                                                                                                                                                                                                                                                                                                                                                                                                                                                                                                                                                                                                                                                                                                                                                                                                                                                                                                                                                                                                                                                                                                                                                                                                                                                                                                                                                                                                                                                                                                                                                                                                                                                                                                                                                                                                                                                                                                                                                                                                                                                                                                                                                                                                                                                                                                                                                                                                                                                                                                                                                                                                                                                                                                                                                                                                                                                                   |
| Nikkei*                                                                                                                                                                                                                                                                                                                                                                              | 10,626                                                                                                                           | 0.3                                                                                                                                                                                           | 9.2                                                                                                                                         | 3.9                                                                                                                                                                                                                                                                                                                                                                                                                                                                                                                                                                                                                                                                                                                                                                                                                                                                                                                                                                                                                                                                                                                                                                                                                                                                                                                                                                                                                                                                                                                                                                                                                                                                                                                                                                                                                                                                                                                                                                                                                                                                                                                                                                                                                                                                                                                                                                                                                                                                                                                                                                                                                                                                                                                                                                                                                                                                                                                                                                                                                                                   |
| S&P/ASX200*<br>* Markets are open                                                                                                                                                                                                                                                                                                                                                    | 4,883                                                                                                                            | 0.3                                                                                                                                                                                           | 2.2                                                                                                                                         | 2.9                                                                                                                                                                                                                                                                                                                                                                                                                                                                                                                                                                                                                                                                                                                                                                                                                                                                                                                                                                                                                                                                                                                                                                                                                                                                                                                                                                                                                                                                                                                                                                                                                                                                                                                                                                                                                                                                                                                                                                                                                                                                                                                                                                                                                                                                                                                                                                                                                                                                                                                                                                                                                                                                                                                                                                                                                                                                                                                                                                                                                                                   |
| Emerging market                                                                                                                                                                                                                                                                                                                                                                      |                                                                                                                                  |                                                                                                                                                                                               | % change                                                                                                                                    |                                                                                                                                                                                                                                                                                                                                                                                                                                                                                                                                                                                                                                                                                                                                                                                                                                                                                                                                                                                                                                                                                                                                                                                                                                                                                                                                                                                                                                                                                                                                                                                                                                                                                                                                                                                                                                                                                                                                                                                                                                                                                                                                                                                                                                                                                                                                                                                                                                                                                                                                                                                                                                                                                                                                                                                                                                                                                                                                                                                                                                                       |
|                                                                                                                                                                                                                                                                                                                                                                                      | Last close                                                                                                                       | 1 day                                                                                                                                                                                         | 3 mth                                                                                                                                       | YTD                                                                                                                                                                                                                                                                                                                                                                                                                                                                                                                                                                                                                                                                                                                                                                                                                                                                                                                                                                                                                                                                                                                                                                                                                                                                                                                                                                                                                                                                                                                                                                                                                                                                                                                                                                                                                                                                                                                                                                                                                                                                                                                                                                                                                                                                                                                                                                                                                                                                                                                                                                                                                                                                                                                                                                                                                                                                                                                                                                                                                                                   |
| Shanghai Comp                                                                                                                                                                                                                                                                                                                                                                        | 2,799                                                                                                                            | 0.3                                                                                                                                                                                           | (8.1)                                                                                                                                       | (0.3)                                                                                                                                                                                                                                                                                                                                                                                                                                                                                                                                                                                                                                                                                                                                                                                                                                                                                                                                                                                                                                                                                                                                                                                                                                                                                                                                                                                                                                                                                                                                                                                                                                                                                                                                                                                                                                                                                                                                                                                                                                                                                                                                                                                                                                                                                                                                                                                                                                                                                                                                                                                                                                                                                                                                                                                                                                                                                                                                                                                                                                                 |
| Brazil Bovespa                                                                                                                                                                                                                                                                                                                                                                       | 65,362                                                                                                                           | 0.1                                                                                                                                                                                           | (10.0)                                                                                                                                      | (5.7)                                                                                                                                                                                                                                                                                                                                                                                                                                                                                                                                                                                                                                                                                                                                                                                                                                                                                                                                                                                                                                                                                                                                                                                                                                                                                                                                                                                                                                                                                                                                                                                                                                                                                                                                                                                                                                                                                                                                                                                                                                                                                                                                                                                                                                                                                                                                                                                                                                                                                                                                                                                                                                                                                                                                                                                                                                                                                                                                                                                                                                                 |
| Mexico Bolsa                                                                                                                                                                                                                                                                                                                                                                         | 37,452                                                                                                                           | (0.8)                                                                                                                                                                                         | 3.1                                                                                                                                         | (2.9)                                                                                                                                                                                                                                                                                                                                                                                                                                                                                                                                                                                                                                                                                                                                                                                                                                                                                                                                                                                                                                                                                                                                                                                                                                                                                                                                                                                                                                                                                                                                                                                                                                                                                                                                                                                                                                                                                                                                                                                                                                                                                                                                                                                                                                                                                                                                                                                                                                                                                                                                                                                                                                                                                                                                                                                                                                                                                                                                                                                                                                                 |
| Kospi*                                                                                                                                                                                                                                                                                                                                                                               | 2,076                                                                                                                            | (0.3)                                                                                                                                                                                         | 6.9                                                                                                                                         | 1.2                                                                                                                                                                                                                                                                                                                                                                                                                                                                                                                                                                                                                                                                                                                                                                                                                                                                                                                                                                                                                                                                                                                                                                                                                                                                                                                                                                                                                                                                                                                                                                                                                                                                                                                                                                                                                                                                                                                                                                                                                                                                                                                                                                                                                                                                                                                                                                                                                                                                                                                                                                                                                                                                                                                                                                                                                                                                                                                                                                                                                                                   |
| Micex                                                                                                                                                                                                                                                                                                                                                                                | 1,767                                                                                                                            | 0.0                                                                                                                                                                                           | 14.8                                                                                                                                        | 4.7                                                                                                                                                                                                                                                                                                                                                                                                                                                                                                                                                                                                                                                                                                                                                                                                                                                                                                                                                                                                                                                                                                                                                                                                                                                                                                                                                                                                                                                                                                                                                                                                                                                                                                                                                                                                                                                                                                                                                                                                                                                                                                                                                                                                                                                                                                                                                                                                                                                                                                                                                                                                                                                                                                                                                                                                                                                                                                                                                                                                                                                   |
| Taiwan*                                                                                                                                                                                                                                                                                                                                                                              | 9,145                                                                                                                            | (0.0)                                                                                                                                                                                         | 10.3                                                                                                                                        | 1.9                                                                                                                                                                                                                                                                                                                                                                                                                                                                                                                                                                                                                                                                                                                                                                                                                                                                                                                                                                                                                                                                                                                                                                                                                                                                                                                                                                                                                                                                                                                                                                                                                                                                                                                                                                                                                                                                                                                                                                                                                                                                                                                                                                                                                                                                                                                                                                                                                                                                                                                                                                                                                                                                                                                                                                                                                                                                                                                                                                                                                                                   |
| Straits* * Markets are open                                                                                                                                                                                                                                                                                                                                                          | 3,185                                                                                                                            | (0.2)                                                                                                                                                                                         | (3.5)                                                                                                                                       | (0.2)                                                                                                                                                                                                                                                                                                                                                                                                                                                                                                                                                                                                                                                                                                                                                                                                                                                                                                                                                                                                                                                                                                                                                                                                                                                                                                                                                                                                                                                                                                                                                                                                                                                                                                                                                                                                                                                                                                                                                                                                                                                                                                                                                                                                                                                                                                                                                                                                                                                                                                                                                                                                                                                                                                                                                                                                                                                                                                                                                                                                                                                 |
|                                                                                                                                                                                                                                                                                                                                                                                      | _                                                                                                                                |                                                                                                                                                                                               |                                                                                                                                             |                                                                                                                                                                                                                                                                                                                                                                                                                                                                                                                                                                                                                                                                                                                                                                                                                                                                                                                                                                                                                                                                                                                                                                                                                                                                                                                                                                                                                                                                                                                                                                                                                                                                                                                                                                                                                                                                                                                                                                                                                                                                                                                                                                                                                                                                                                                                                                                                                                                                                                                                                                                                                                                                                                                                                                                                                                                                                                                                                                                                                                                       |
| Institutional activity                                                                                                                                                                                                                                                                                                                                                               | <b>O</b> h                                                                                                                       | <b>E</b> °0                                                                                                                                                                                   | MTD                                                                                                                                         | VTD                                                                                                                                                                                                                                                                                                                                                                                                                                                                                                                                                                                                                                                                                                                                                                                                                                                                                                                                                                                                                                                                                                                                                                                                                                                                                                                                                                                                                                                                                                                                                                                                                                                                                                                                                                                                                                                                                                                                                                                                                                                                                                                                                                                                                                                                                                                                                                                                                                                                                                                                                                                                                                                                                                                                                                                                                                                                                                                                                                                                                                                   |
| (Rs cr)<br>Flls                                                                                                                                                                                                                                                                                                                                                                      | Cash<br>224                                                                                                                      | F&O<br>523                                                                                                                                                                                    | MTD<br>(5,852)                                                                                                                              | YTD<br>(5,916)                                                                                                                                                                                                                                                                                                                                                                                                                                                                                                                                                                                                                                                                                                                                                                                                                                                                                                                                                                                                                                                                                                                                                                                                                                                                                                                                                                                                                                                                                                                                                                                                                                                                                                                                                                                                                                                                                                                                                                                                                                                                                                                                                                                                                                                                                                                                                                                                                                                                                                                                                                                                                                                                                                                                                                                                                                                                                                                                                                                                                                        |
| MFs                                                                                                                                                                                                                                                                                                                                                                                  | 138                                                                                                                              | - 525                                                                                                                                                                                         | 1,381                                                                                                                                       | 957                                                                                                                                                                                                                                                                                                                                                                                                                                                                                                                                                                                                                                                                                                                                                                                                                                                                                                                                                                                                                                                                                                                                                                                                                                                                                                                                                                                                                                                                                                                                                                                                                                                                                                                                                                                                                                                                                                                                                                                                                                                                                                                                                                                                                                                                                                                                                                                                                                                                                                                                                                                                                                                                                                                                                                                                                                                                                                                                                                                                                                                   |
| Flls Prov.                                                                                                                                                                                                                                                                                                                                                                           | (65)                                                                                                                             |                                                                                                                                                                                               | .,                                                                                                                                          |                                                                                                                                                                                                                                                                                                                                                                                                                                                                                                                                                                                                                                                                                                                                                                                                                                                                                                                                                                                                                                                                                                                                                                                                                                                                                                                                                                                                                                                                                                                                                                                                                                                                                                                                                                                                                                                                                                                                                                                                                                                                                                                                                                                                                                                                                                                                                                                                                                                                                                                                                                                                                                                                                                                                                                                                                                                                                                                                                                                                                                                       |
| MFs Prov.                                                                                                                                                                                                                                                                                                                                                                            | (12)                                                                                                                             |                                                                                                                                                                                               |                                                                                                                                             |                                                                                                                                                                                                                                                                                                                                                                                                                                                                                                                                                                                                                                                                                                                                                                                                                                                                                                                                                                                                                                                                                                                                                                                                                                                                                                                                                                                                                                                                                                                                                                                                                                                                                                                                                                                                                                                                                                                                                                                                                                                                                                                                                                                                                                                                                                                                                                                                                                                                                                                                                                                                                                                                                                                                                                                                                                                                                                                                                                                                                                                       |
|                                                                                                                                                                                                                                                                                                                                                                                      |                                                                                                                                  |                                                                                                                                                                                               |                                                                                                                                             |                                                                                                                                                                                                                                                                                                                                                                                                                                                                                                                                                                                                                                                                                                                                                                                                                                                                                                                                                                                                                                                                                                                                                                                                                                                                                                                                                                                                                                                                                                                                                                                                                                                                                                                                                                                                                                                                                                                                                                                                                                                                                                                                                                                                                                                                                                                                                                                                                                                                                                                                                                                                                                                                                                                                                                                                                                                                                                                                                                                                                                                       |
| Commodities                                                                                                                                                                                                                                                                                                                                                                          |                                                                                                                                  |                                                                                                                                                                                               | % change                                                                                                                                    |                                                                                                                                                                                                                                                                                                                                                                                                                                                                                                                                                                                                                                                                                                                                                                                                                                                                                                                                                                                                                                                                                                                                                                                                                                                                                                                                                                                                                                                                                                                                                                                                                                                                                                                                                                                                                                                                                                                                                                                                                                                                                                                                                                                                                                                                                                                                                                                                                                                                                                                                                                                                                                                                                                                                                                                                                                                                                                                                                                                                                                                       |
|                                                                                                                                                                                                                                                                                                                                                                                      | Last close                                                                                                                       | 1 day                                                                                                                                                                                         | % change<br>3 mth                                                                                                                           | YTD                                                                                                                                                                                                                                                                                                                                                                                                                                                                                                                                                                                                                                                                                                                                                                                                                                                                                                                                                                                                                                                                                                                                                                                                                                                                                                                                                                                                                                                                                                                                                                                                                                                                                                                                                                                                                                                                                                                                                                                                                                                                                                                                                                                                                                                                                                                                                                                                                                                                                                                                                                                                                                                                                                                                                                                                                                                                                                                                                                                                                                                   |
| Crude (US\$/bbl)                                                                                                                                                                                                                                                                                                                                                                     | 87.4                                                                                                                             | (0.0)                                                                                                                                                                                         | 3 mth<br>0.4                                                                                                                                | (4.3)                                                                                                                                                                                                                                                                                                                                                                                                                                                                                                                                                                                                                                                                                                                                                                                                                                                                                                                                                                                                                                                                                                                                                                                                                                                                                                                                                                                                                                                                                                                                                                                                                                                                                                                                                                                                                                                                                                                                                                                                                                                                                                                                                                                                                                                                                                                                                                                                                                                                                                                                                                                                                                                                                                                                                                                                                                                                                                                                                                                                                                                 |
| Crude (US\$/bbl)<br>Gold (US\$/oz)                                                                                                                                                                                                                                                                                                                                                   | 87.4<br>1,351                                                                                                                    | (0.0)<br>(0.1)                                                                                                                                                                                | 3 mth<br>0.4<br>(4.2)                                                                                                                       | (4.3)<br>(4.9)                                                                                                                                                                                                                                                                                                                                                                                                                                                                                                                                                                                                                                                                                                                                                                                                                                                                                                                                                                                                                                                                                                                                                                                                                                                                                                                                                                                                                                                                                                                                                                                                                                                                                                                                                                                                                                                                                                                                                                                                                                                                                                                                                                                                                                                                                                                                                                                                                                                                                                                                                                                                                                                                                                                                                                                                                                                                                                                                                                                                                                        |
| Crude (US\$/bbl)<br>Gold (US\$/oz)<br>Copper (US\$/mt)                                                                                                                                                                                                                                                                                                                               | 87.4<br>1,351<br>10,053                                                                                                          | (0.0)<br>(0.1)<br>(0.1)                                                                                                                                                                       | 3 mth<br>0.4<br>(4.2)<br>16.2                                                                                                               | (4.3)<br>(4.9)<br>4.2                                                                                                                                                                                                                                                                                                                                                                                                                                                                                                                                                                                                                                                                                                                                                                                                                                                                                                                                                                                                                                                                                                                                                                                                                                                                                                                                                                                                                                                                                                                                                                                                                                                                                                                                                                                                                                                                                                                                                                                                                                                                                                                                                                                                                                                                                                                                                                                                                                                                                                                                                                                                                                                                                                                                                                                                                                                                                                                                                                                                                                 |
| Crude (US\$/bbl)<br>Gold (US\$/oz)<br>Copper (US\$/mt)<br>Aluminium (US\$/mt)                                                                                                                                                                                                                                                                                                        | 87.4<br>1,351<br>10,053<br>2,532                                                                                                 | (0.0)<br>(0.1)<br>(0.1)<br>0.3                                                                                                                                                                | 3 mth<br>0.4<br>(4.2)<br>16.2<br>4.4                                                                                                        | (4.3)<br>(4.9)<br>4.2<br>2.9                                                                                                                                                                                                                                                                                                                                                                                                                                                                                                                                                                                                                                                                                                                                                                                                                                                                                                                                                                                                                                                                                                                                                                                                                                                                                                                                                                                                                                                                                                                                                                                                                                                                                                                                                                                                                                                                                                                                                                                                                                                                                                                                                                                                                                                                                                                                                                                                                                                                                                                                                                                                                                                                                                                                                                                                                                                                                                                                                                                                                          |
| Crude (US\$/bbl)<br>Gold (US\$/oz)<br>Copper (US\$/mt)<br>Aluminium (US\$/mt)<br>Zinc (US\$/mt)                                                                                                                                                                                                                                                                                      | 87.4<br>1,351<br>10,053                                                                                                          | (0.0)<br>(0.1)<br>(0.1)                                                                                                                                                                       | 3 mth<br>0.4<br>(4.2)<br>16.2                                                                                                               | (4.3)<br>(4.9)<br>4.2                                                                                                                                                                                                                                                                                                                                                                                                                                                                                                                                                                                                                                                                                                                                                                                                                                                                                                                                                                                                                                                                                                                                                                                                                                                                                                                                                                                                                                                                                                                                                                                                                                                                                                                                                                                                                                                                                                                                                                                                                                                                                                                                                                                                                                                                                                                                                                                                                                                                                                                                                                                                                                                                                                                                                                                                                                                                                                                                                                                                                                 |
| Crude (US\$/bbl)<br>Gold (US\$/oz)<br>Copper (US\$/mt)<br>Aluminium (US\$/mt)<br>Zinc (US\$/mt)<br>Advance/Decline stocks                                                                                                                                                                                                                                                            | 87.4<br>1,351<br>10,053<br>2,532<br>2,489                                                                                        | (0.0)<br>(0.1)<br>(0.1)<br>0.3<br>0.1                                                                                                                                                         | 3 mth<br>0.4<br>(4.2)<br>16.2<br>4.4<br>(0.6)                                                                                               | (4.3)<br>(4.9)<br>4.2<br>2.9<br>1.8                                                                                                                                                                                                                                                                                                                                                                                                                                                                                                                                                                                                                                                                                                                                                                                                                                                                                                                                                                                                                                                                                                                                                                                                                                                                                                                                                                                                                                                                                                                                                                                                                                                                                                                                                                                                                                                                                                                                                                                                                                                                                                                                                                                                                                                                                                                                                                                                                                                                                                                                                                                                                                                                                                                                                                                                                                                                                                                                                                                                                   |
| Crude (US\$/bbl)<br>Gold (US\$/oz)<br>Copper (US\$/mt)<br>Aluminium (US\$/mt)<br>Zinc (US\$/mt)                                                                                                                                                                                                                                                                                      | 87.4<br>1,351<br>10,053<br>2,532                                                                                                 | (0.0)<br>(0.1)<br>(0.1)<br>0.3                                                                                                                                                                | 3 mth<br>0.4<br>(4.2)<br>16.2<br>4.4                                                                                                        | (4.3)<br>(4.9)<br>4.2<br>2.9<br>1.8<br>Total                                                                                                                                                                                                                                                                                                                                                                                                                                                                                                                                                                                                                                                                                                                                                                                                                                                                                                                                                                                                                                                                                                                                                                                                                                                                                                                                                                                                                                                                                                                                                                                                                                                                                                                                                                                                                                                                                                                                                                                                                                                                                                                                                                                                                                                                                                                                                                                                                                                                                                                                                                                                                                                                                                                                                                                                                                                                                                                                                                                                          |
| Crude (US\$/bbl)<br>Gold (US\$/oz)<br>Copper (US\$/mt)<br>Aluminium (US\$/mt)<br>Zinc (US\$/mt)<br>Advance/Decline stocks<br>(Nos)                                                                                                                                                                                                                                                   | 87.4<br>1,351<br>10,053<br>2,532<br>2,489<br>A                                                                                   | (0.0)<br>(0.1)<br>(0.1)<br>0.3<br>0.1<br>B                                                                                                                                                    | 3 mth<br>0.4<br>(4.2)<br>16.2<br>4.4<br>(0.6)<br>S                                                                                          | (4.3)<br>(4.9)<br>4.2<br>2.9<br>1.8                                                                                                                                                                                                                                                                                                                                                                                                                                                                                                                                                                                                                                                                                                                                                                                                                                                                                                                                                                                                                                                                                                                                                                                                                                                                                                                                                                                                                                                                                                                                                                                                                                                                                                                                                                                                                                                                                                                                                                                                                                                                                                                                                                                                                                                                                                                                                                                                                                                                                                                                                                                                                                                                                                                                                                                                                                                                                                                                                                                                                   |
| Crude (US\$/bbl)<br>Gold (US\$/oz)<br>Copper (US\$/mt)<br>Aluminium (US\$/mt)<br>Zinc (US\$/mt)<br>Advance/Decline stocks<br>(Nos)<br>Adv                                                                                                                                                                                                                                            | 87.4<br>1,351<br>10,053<br>2,532<br>2,489<br>A<br>87                                                                             | (0.0)<br>(0.1)<br>(0.1)<br>0.3<br>0.1<br>B<br>694                                                                                                                                             | 3 mth<br>0.4<br>(4.2)<br>16.2<br>4.4<br>(0.6)<br>S<br>165                                                                                   | (4.3)<br>(4.9)<br>4.2<br>2.9<br>1.8<br>Total<br>1,138                                                                                                                                                                                                                                                                                                                                                                                                                                                                                                                                                                                                                                                                                                                                                                                                                                                                                                                                                                                                                                                                                                                                                                                                                                                                                                                                                                                                                                                                                                                                                                                                                                                                                                                                                                                                                                                                                                                                                                                                                                                                                                                                                                                                                                                                                                                                                                                                                                                                                                                                                                                                                                                                                                                                                                                                                                                                                                                                                                                                 |
| Crude (US\$/bbl)<br>Gold (US\$/oz)<br>Copper (US\$/mt)<br>Aluminium (US\$/mt)<br>Zinc (US\$/mt)<br>Advance/Decline stocks<br>(Nos)<br>Adv<br>Dec<br>Unch<br>A/D ratio (x)*                                                                                                                                                                                                           | 87.4<br>1,351<br>10,053<br>2,532<br>2,489<br>A<br>87<br>113                                                                      | (0.0)<br>(0.1)<br>(0.1)<br>0.3<br>0.1<br>B<br>694<br>1,054                                                                                                                                    | 3 mth<br>0.4<br>(4.2)<br>16.2<br>4.4<br>(0.6)<br>S<br>165<br>237                                                                            | (4.3)<br>(4.9)<br>4.2<br>2.9<br>1.8<br><b>Total</b><br>1,138<br>1,662                                                                                                                                                                                                                                                                                                                                                                                                                                                                                                                                                                                                                                                                                                                                                                                                                                                                                                                                                                                                                                                                                                                                                                                                                                                                                                                                                                                                                                                                                                                                                                                                                                                                                                                                                                                                                                                                                                                                                                                                                                                                                                                                                                                                                                                                                                                                                                                                                                                                                                                                                                                                                                                                                                                                                                                                                                                                                                                                                                                 |
| Crude (US\$/bbl)<br>Gold (US\$/oz)<br>Copper (US\$/mt)<br>Aluminium (US\$/mt)<br>Zinc (US\$/mt)<br>Advance/Decline stocks<br>(Nos)<br>Adv<br>Dec<br>Unch<br>A/D ratio (x)*<br>*A/D excluding Unch                                                                                                                                                                                    | 87.4<br>1,351<br>10,053<br>2,532<br>2,489<br>A<br>87<br>1113<br>2                                                                | (0.0)<br>(0.1)<br>(0.1)<br>0.3<br>0.1<br>B<br>694<br>1,054<br>85                                                                                                                              | 3 mth<br>0.4<br>(4.2)<br>16.2<br>4.4<br>(0.6)<br>S<br>165<br>237<br>25                                                                      | (4.3)<br>(4.9)<br>4.2<br>2.9<br>1.8<br><b>Total</b><br>1,138<br>1,662<br>148                                                                                                                                                                                                                                                                                                                                                                                                                                                                                                                                                                                                                                                                                                                                                                                                                                                                                                                                                                                                                                                                                                                                                                                                                                                                                                                                                                                                                                                                                                                                                                                                                                                                                                                                                                                                                                                                                                                                                                                                                                                                                                                                                                                                                                                                                                                                                                                                                                                                                                                                                                                                                                                                                                                                                                                                                                                                                                                                                                          |
| Crude (US\$/bbl)<br>Gold (US\$/oz)<br>Copper (US\$/mt)<br>Aluminium (US\$/mt)<br>Zinc (US\$/mt)<br>Advance/Decline stocks<br>(Nos)<br>Adv<br>Dec<br>Unch<br>A/D ratio (x)*<br>*A/D excluding Unch<br>Trade value                                                                                                                                                                     | 87.4<br>1,351<br>10,053<br>2,532<br>2,489<br>A<br>87<br>1113<br>2                                                                | (0.0)<br>(0.1)<br>(0.1)<br>0.3<br>0.1<br>B<br>694<br>1,054<br>85                                                                                                                              | 3 mth<br>0.4<br>(4.2)<br>16.2<br>4.4<br>(0.6)<br>S<br>165<br>237<br>25                                                                      | (4.3)<br>(4.9)<br>4.2<br>2.9<br>1.8<br><b>Total</b><br>1,138<br>1,662<br>148<br>0.7                                                                                                                                                                                                                                                                                                                                                                                                                                                                                                                                                                                                                                                                                                                                                                                                                                                                                                                                                                                                                                                                                                                                                                                                                                                                                                                                                                                                                                                                                                                                                                                                                                                                                                                                                                                                                                                                                                                                                                                                                                                                                                                                                                                                                                                                                                                                                                                                                                                                                                                                                                                                                                                                                                                                                                                                                                                                                                                                                                   |
| Crude (US\$/bbl)<br>Gold (US\$/oz)<br>Copper (US\$/mt)<br>Aluminium (US\$/mt)<br>Zinc (US\$/mt)<br>Advance/Decline stocks<br>(Nos)<br>Adv<br>Dec<br>Unch<br>A/D ratio (x)*<br>*A/D excluding Unch<br>Trade value<br>(Rs cr)                                                                                                                                                          | 87.4<br>1,351<br>10,053<br>2,532<br>2,489<br>A<br>87<br>1113<br>2                                                                | (0.0)<br>(0.1)<br>(0.1)<br>0.3<br>0.1<br>B<br>694<br>1,054<br>85<br>0.7                                                                                                                       | 3 mth<br>0.4<br>(4.2)<br>16.2<br>4.4<br>(0.6)<br>S<br>165<br>237<br>25                                                                      | (4.3)<br>(4.9)<br>4.2<br>2.9<br>1.8<br><b>Total</b><br>1,138<br>1,662<br>148<br>0.7                                                                                                                                                                                                                                                                                                                                                                                                                                                                                                                                                                                                                                                                                                                                                                                                                                                                                                                                                                                                                                                                                                                                                                                                                                                                                                                                                                                                                                                                                                                                                                                                                                                                                                                                                                                                                                                                                                                                                                                                                                                                                                                                                                                                                                                                                                                                                                                                                                                                                                                                                                                                                                                                                                                                                                                                                                                                                                                                                                   |
| Crude (US\$/bbl)<br>Gold (US\$/oz)<br>Copper (US\$/mt)<br>Aluminium (US\$/mt)<br>Zinc (US\$/mt)<br>Advance/Decline stocks<br>(Nos)<br>Adv<br>Dec<br>Unch<br>A/D ratio (x)*<br>*A/D excluding Unch<br>Trade value<br>(Rs cr)<br>Cash NSE                                                                                                                                              | 87.4<br>1,351<br>10,053<br>2,532<br>2,489<br>A<br>87<br>1113<br>2                                                                | (0.0)<br>(0.1)<br>(0.1)<br>0.3<br>0.1<br>B<br>694<br>1,054<br>85<br>0.7                                                                                                                       | 3 mth<br>0.4<br>(4.2)<br>16.2<br>4.4<br>(0.6)<br>S<br>165<br>237<br>25                                                                      | (4.3)<br>(4.9)<br>4.2<br>2.9<br>1.8<br><b>Total</b><br>1,138<br>1,662<br>148<br>0.7<br>% chg<br>(20.6)                                                                                                                                                                                                                                                                                                                                                                                                                                                                                                                                                                                                                                                                                                                                                                                                                                                                                                                                                                                                                                                                                                                                                                                                                                                                                                                                                                                                                                                                                                                                                                                                                                                                                                                                                                                                                                                                                                                                                                                                                                                                                                                                                                                                                                                                                                                                                                                                                                                                                                                                                                                                                                                                                                                                                                                                                                                                                                                                                |
| Crude (US\$/bbl)<br>Gold (US\$/oz)<br>Copper (US\$/mt)<br>Aluminium (US\$/mt)<br>Zinc (US\$/mt)<br>Advance/Decline stocks<br>(Nos)<br>Adv<br>Dec<br>Unch<br>A/D ratio (x)*<br>*A/D excluding Unch<br>Trade value<br>(Rs cr)<br>Cash NSE<br>Cash BSE                                                                                                                                  | 87.4<br>1,351<br>10,053<br>2,532<br>2,489<br>A<br>87<br>1113<br>2                                                                | (0.0)<br>(0.1)<br>(0.1)<br>0.3<br>0.1<br><b>B</b><br>694<br>1,054<br>85<br>0.7<br>10,777<br>2,583                                                                                             | 3 mth<br>0.4<br>(4.2)<br>16.2<br>4.4<br>(0.6)<br>S<br>165<br>237<br>25                                                                      | (4.3)<br>(4.9)<br>4.2<br>2.9<br>1.8<br><b>Total</b><br>1,138<br>1,662<br>148<br>0.7<br><b>% chg</b><br>(20.6)<br>(19.7)                                                                                                                                                                                                                                                                                                                                                                                                                                                                                                                                                                                                                                                                                                                                                                                                                                                                                                                                                                                                                                                                                                                                                                                                                                                                                                                                                                                                                                                                                                                                                                                                                                                                                                                                                                                                                                                                                                                                                                                                                                                                                                                                                                                                                                                                                                                                                                                                                                                                                                                                                                                                                                                                                                                                                                                                                                                                                                                               |
| Crude (US\$/bbl)<br>Gold (US\$/oz)<br>Copper (US\$/mt)<br>Aluminium (US\$/mt)<br>Zinc (US\$/mt)<br>Advance/Decline stocks<br>(Nos)<br>Adv<br>Dec<br>Unch<br>A/D ratio (x)*<br>*A/D excluding Unch<br>Trade value<br>(Rs cr)<br>Cash NSE                                                                                                                                              | 87.4<br>1,351<br>10,053<br>2,532<br>2,489<br>A<br>87<br>1113<br>2                                                                | (0.0)<br>(0.1)<br>(0.1)<br>0.3<br>0.1<br>B<br>694<br>1,054<br>85<br>0.7<br>10,777<br>2,583<br>13,360                                                                                          | 3 mth<br>0.4<br>(4.2)<br>16.2<br>4.4<br>(0.6)<br>S<br>165<br>237<br>25                                                                      | (4.3)<br>(4.9)<br>4.2<br>2.9<br>1.8<br><b>Total</b><br>1,138<br>1,662<br>148<br>0.7<br>% chg<br>(20.6)                                                                                                                                                                                                                                                                                                                                                                                                                                                                                                                                                                                                                                                                                                                                                                                                                                                                                                                                                                                                                                                                                                                                                                                                                                                                                                                                                                                                                                                                                                                                                                                                                                                                                                                                                                                                                                                                                                                                                                                                                                                                                                                                                                                                                                                                                                                                                                                                                                                                                                                                                                                                                                                                                                                                                                                                                                                                                                                                                |
| Crude (US\$/bbl)<br>Gold (US\$/oz)<br>Copper (US\$/mt)<br>Aluminium (US\$/mt)<br>Zinc (US\$/mt)<br>Advance/Decline stocks<br>(Nos)<br>Adv<br>Dec<br>Unch<br>A/D ratio (x)*<br>*A/D excluding Unch<br>Trade value<br>(Rs cr)<br>Cash NSE<br>Cash BSE<br>Total Cash                                                                                                                    | 87.4<br>1,351<br>10,053<br>2,532<br>2,489<br>A<br>87<br>1113<br>2                                                                | (0.0)<br>(0.1)<br>(0.1)<br>0.3<br>0.1<br><b>B</b><br>694<br>1,054<br>85<br>0.7<br>10,777<br>2,583                                                                                             | 3 mth<br>0.4<br>(4.2)<br>16.2<br>4.4<br>(0.6)<br>S<br>165<br>237<br>25                                                                      | (4.3)<br>(4.9)<br>4.2<br>2.9<br>1.8<br><b>Total</b><br>1,138<br>1,662<br>148<br>0.7<br><b>% chg</b><br>(20.6)<br>(19.7)                                                                                                                                                                                                                                                                                                                                                                                                                                                                                                                                                                                                                                                                                                                                                                                                                                                                                                                                                                                                                                                                                                                                                                                                                                                                                                                                                                                                                                                                                                                                                                                                                                                                                                                                                                                                                                                                                                                                                                                                                                                                                                                                                                                                                                                                                                                                                                                                                                                                                                                                                                                                                                                                                                                                                                                                                                                                                                                               |
| Crude (US\$/bbl)<br>Gold (US\$/oz)<br>Copper (US\$/mt)<br>Aluminium (US\$/mt)<br>Zinc (US\$/mt)<br>Advance/Decline stocks<br>(Nos)<br>Adv<br>Dec<br>Unch<br>A/D ratio (x)*<br>*A/D excluding Unch<br>Trade value<br>(Rs cr)<br>Cash NSE<br>Cash BSE<br>Total Cash<br>Delivery (%)                                                                                                    | 87.4<br>1,351<br>10,053<br>2,532<br>2,489<br>A<br>87<br>1113<br>2                                                                | (0.0)<br>(0.1)<br>(0.1)<br>0.3<br>0.1<br><b>B</b><br>694<br>1,054<br>85<br>0.7<br>10,777<br>2,583<br>13,360<br>42,1                                                                           | 3 mth<br>0.4<br>(4.2)<br>16.2<br>4.4<br>(0.6)<br>S<br>165<br>237<br>25                                                                      | (4.3)<br>(4.9)<br>4.2<br>2.9<br>1.8<br><b>Total</b><br>1,138<br>1,662<br>148<br>0.7<br><b>% chg</b><br>(20.6)<br>(19.7)<br>(20.4)                                                                                                                                                                                                                                                                                                                                                                                                                                                                                                                                                                                                                                                                                                                                                                                                                                                                                                                                                                                                                                                                                                                                                                                                                                                                                                                                                                                                                                                                                                                                                                                                                                                                                                                                                                                                                                                                                                                                                                                                                                                                                                                                                                                                                                                                                                                                                                                                                                                                                                                                                                                                                                                                                                                                                                                                                                                                                                                     |
| Crude (US\$/bbl)<br>Gold (US\$/oz)<br>Copper (US\$/mt)<br>Aluminium (US\$/mt)<br>Zinc (US\$/mt)<br>Advance/Decline stocks<br>(Nos)<br>Adv<br>Dec<br>Unch<br>A/D ratio (x)*<br>*A/D excluding Unch<br>Trade value<br>(Rs cr)<br>Cash NSE<br>Cash BSE<br>Total Cash<br>Delivery (%)<br>Derivatives                                                                                     | 87.4<br>1,351<br>10,053<br>2,532<br>2,489<br>A<br>87<br>1113<br>2                                                                | (0.0)<br>(0.1)<br>(0.1)<br>0.3<br>0.1<br><b>B</b><br>694<br>1,054<br>85<br>0.7<br>10,777<br>2,583<br>13,360<br>42,1                                                                           | 3 mth<br>0.4<br>(4.2)<br>16.2<br>4.4<br>(0.6)<br>S<br>165<br>237<br>25<br>0.7                                                               | (4.3)<br>(4.9)<br>4.2<br>2.9<br>1.8<br><b>Total</b><br>1,138<br>1,662<br>148<br>0.7<br><b>% chg</b><br>(20.6)<br>(19.7)<br>(20.4)                                                                                                                                                                                                                                                                                                                                                                                                                                                                                                                                                                                                                                                                                                                                                                                                                                                                                                                                                                                                                                                                                                                                                                                                                                                                                                                                                                                                                                                                                                                                                                                                                                                                                                                                                                                                                                                                                                                                                                                                                                                                                                                                                                                                                                                                                                                                                                                                                                                                                                                                                                                                                                                                                                                                                                                                                                                                                                                     |
| Crude (US\$/bbl)<br>Gold (US\$/oz)<br>Copper (US\$/mt)<br>Aluminium (US\$/mt)<br>Zinc (US\$/mt)<br>Advance/Decline stocks<br>(Nos)<br>Adv<br>Dec<br>Unch<br>A/D ratio (x)*<br>*A/D excluding Unch<br>Trade value<br>(Rs cr)<br>Cash NSE<br>Cash BSE<br>Total Cash<br>Delivery (%)<br>Derivatives<br>Currency<br>Rs/US\$                                                              | 87.4<br>1,351<br>10,053<br>2,532<br>2,489<br>A<br>87<br>113<br>2<br>0.8<br>                                                      | (0.0)<br>(0.1)<br>(0.1)<br>0.3<br>0.1<br><b>B</b><br>694<br>1,054<br>85<br>0.7<br>10,777<br>2,583<br>13,360<br>42,1<br>94,421                                                                 | 3 mth<br>0.4<br>(4.2)<br>16.2<br>4.4<br>(0.6)<br>S<br>165<br>237<br>25<br>0.7<br>0.7<br>% change<br>3 mth<br>(2.4)                          | (4.3)<br>(4.9)<br>4.2<br>2.9<br>1.8<br><b>Total</b><br>1,138<br>1,662<br>148<br>0.7<br>(20.6)<br>(19.7)<br>(20.4)<br>-<br>(36.1)                                                                                                                                                                                                                                                                                                                                                                                                                                                                                                                                                                                                                                                                                                                                                                                                                                                                                                                                                                                                                                                                                                                                                                                                                                                                                                                                                                                                                                                                                                                                                                                                                                                                                                                                                                                                                                                                                                                                                                                                                                                                                                                                                                                                                                                                                                                                                                                                                                                                                                                                                                                                                                                                                                                                                                                                                                                                                                                      |
| Crude (US\$/bbl)<br>Gold (US\$/oz)<br>Copper (US\$/mt)<br>Aluminium (US\$/mt)<br>Zinc (US\$/mt)<br>Advance/Decline stocks<br>(Nos)<br>Adv<br>Dec<br>Unch<br>A/D ratio (x)*<br>*A/D excluding Unch<br>Trade value<br>(Rs cr)<br>Cash NSE<br>Cash BSE<br>Total Cash<br>Delivery (%)<br>Derivatives<br>Currency<br>Rs/US\$<br>Rs/EUR                                                    | 87.4<br>1,351<br>10,053<br>2,532<br>2,489<br>A<br>87<br>113<br>2<br>0.8<br>                                                      | (0.0)<br>(0.1)<br>(0.1)<br>0.3<br>0.1<br><b>B</b><br>694<br>1,054<br>85<br>0,7<br>10,777<br>2,583<br>13,360<br>42,1<br>94,421<br>94,421<br><b>1</b> day<br>(0.2)<br>(0.8)                     | 3 mth<br>0.4<br>(4.2)<br>16.2<br>4.4<br>(0.6)<br>S<br>165<br>237<br>25<br>0.7<br>0.7<br>% change<br>3 mth<br>(2.4)<br>0.2                   | (4.3)<br>(4.9)<br>4.2<br>2.9<br>1.8<br><b>Total</b><br>1,138<br>1,662<br>148<br>0.7<br>(20.6)<br>(19.7)<br>(20.4)<br>-<br>(36.1)<br><b>YTD</b><br>(1.7)<br>(3.0)                                                                                                                                                                                                                                                                                                                                                                                                                                                                                                                                                                                                                                                                                                                                                                                                                                                                                                                                                                                                                                                                                                                                                                                                                                                                                                                                                                                                                                                                                                                                                                                                                                                                                                                                                                                                                                                                                                                                                                                                                                                                                                                                                                                                                                                                                                                                                                                                                                                                                                                                                                                                                                                                                                                                                                                                                                                                                      |
| Crude (US\$/bbl)<br>Gold (US\$/oz)<br>Copper (US\$/mt)<br>Aluminium (US\$/mt)<br>Zinc (US\$/mt)<br>Advance/Decline stocks<br>(Nos)<br>Adv<br>Dec<br>Unch<br>A/D ratio (x)*<br>*A/D excluding Unch<br>Trade value<br>(Rs cr)<br>Cash NSE<br>Cash BSE<br>Total Cash<br>Delivery (%)<br>Derivatives<br>Currency<br>Rs/US\$<br>Rs/EUR<br>US\$/GBP                                        | 87.4<br>1,351<br>10,053<br>2,532<br>2,489<br>A<br>87<br>113<br>2<br>0.8<br>0.8<br>0.8<br>0.8<br>0.8<br>0.8<br>0.8<br>0.8         | (0.0)<br>(0.1)<br>(0.1)<br>0.3<br>0.1<br><b>B</b><br>694<br>1,054<br>85<br>0.7<br>10,777<br>2,583<br>13,360<br>42.1<br>94,421<br><b>1 day</b><br>(0.2)<br>(0.8)<br>0.1                        | 3 mth<br>0.4<br>(4.2)<br>16.2<br>4.4<br>(0.6)<br>S<br>165<br>237<br>25<br>0.7<br>0.7<br>% change<br>3 mth<br>(2.4)<br>0.2<br>(0.1)          | (4.3)<br>(4.9)<br>4.2<br>2.9<br>1.8<br><b>Total</b><br>1,138<br>1,662<br>148<br>0.7<br>(20.6)<br>(19.7)<br>(20.4)<br>-<br>(36.1)<br><b>YTD</b><br>(1.7)<br>(3.0)<br>3.3                                                                                                                                                                                                                                                                                                                                                                                                                                                                                                                                                                                                                                                                                                                                                                                                                                                                                                                                                                                                                                                                                                                                                                                                                                                                                                                                                                                                                                                                                                                                                                                                                                                                                                                                                                                                                                                                                                                                                                                                                                                                                                                                                                                                                                                                                                                                                                                                                                                                                                                                                                                                                                                                                                                                                                                                                                                                               |
| Crude (US\$/bbl)<br>Gold (US\$/oz)<br>Copper (US\$/mt)<br>Aluminium (US\$/mt)<br>Zinc (US\$/mt)<br>Advance/Decline stocks<br>(Nos)<br>Adv<br>Dec<br>Unch<br>A/D ratio (x)*<br>*A/D excluding Unch<br>Trade value<br>(Rs cr)<br>Cash NSE<br>Cash BSE<br>Total Cash<br>Delivery (%)<br>Derivatives<br>Currency<br>Rs/US\$<br>Rs/EUR<br>US\$/GBP<br>US\$/EUR                            | 87.4<br>1,351<br>10,053<br>2,532<br>2,489<br>A<br>87<br>113<br>2<br>0.8<br>0.8<br>0.8<br>0.8<br>0.8<br>0.8<br>0.8<br>0.8         | (0.0)<br>(0.1)<br>(0.1)<br>0.3<br>0.1<br><b>B</b><br>694<br>1,054<br>85<br>0.7<br>10,777<br>2,583<br>13,360<br>42.1<br>94,421<br><b>1 day</b><br>(0.2)<br>(0.8)<br>0.1<br>0.1                 | 3 mth<br>0.4<br>(4.2)<br>16.2<br>4.4<br>(0.6)<br>S<br>165<br>237<br>25<br>0.7<br>0.7<br>% change<br>3 mth<br>(2.4)<br>0.2<br>(0.1)<br>(2.3) | (4.3)<br>(4.9)<br>4.2<br>2.9<br>1.8<br><b>Total</b><br>1,138<br>1,662<br>148<br>0.7<br>(20.6)<br>(19.7)<br>(20.4)<br>-<br>(36.1)<br><b>YTD</b><br>(1.7)<br>(3.0)<br>3.3<br>1.6                                                                                                                                                                                                                                                                                                                                                                                                                                                                                                                                                                                                                                                                                                                                                                                                                                                                                                                                                                                                                                                                                                                                                                                                                                                                                                                                                                                                                                                                                                                                                                                                                                                                                                                                                                                                                                                                                                                                                                                                                                                                                                                                                                                                                                                                                                                                                                                                                                                                                                                                                                                                                                                                                                                                                                                                                                                                        |
| Crude (US\$/bbl)<br>Gold (US\$/oz)<br>Copper (US\$/mt)<br>Aluminium (US\$/mt)<br>Zinc (US\$/mt)<br>Advance/Decline stocks<br>(Nos)<br>Adv<br>Dec<br>Unch<br>A/D ratio (x)*<br>*A/D excluding Unch<br>Trade value<br>(Rs cr)<br>Cash NSE<br>Cash BSE<br>Total Cash<br>Delivery (%)<br>Derivatives<br>Currency<br>Rs/US\$<br>Rs/EUR<br>US\$/GBP<br>US\$/EUR<br>Yen/US\$                | 87.4<br>1,351<br>10,053<br>2,532<br>2,489<br>A<br>87<br>113<br>2<br>0.8<br>0.8<br>0.8<br>0.8<br>0.8<br>0.8<br>0.8<br>0.8         | (0.0)<br>(0.1)<br>(0.1)<br>0.3<br>0.1<br><b>B</b><br>694<br>1,054<br>85<br>0.7<br>10,777<br>2,583<br>13,360<br>42.1<br>94,421<br><b>1 day</b><br>(0.2)<br>(0.8)<br>0.1                        | 3 mth<br>0.4<br>(4.2)<br>16.2<br>4.4<br>(0.6)<br>S<br>165<br>237<br>25<br>0.7<br>0.7<br>% change<br>3 mth<br>(2.4)<br>0.2<br>(0.1)          | (4.3)<br>(4.9)<br>4.2<br>2.9<br>1.8<br><b>Total</b><br>1,138<br>1,662<br>148<br>0.7<br>(20.6)<br>(19.7)<br>(20.4)<br>-<br>(36.1)<br><b>YTD</b><br>(1.7)<br>(3.0)<br>3.3                                                                                                                                                                                                                                                                                                                                                                                                                                                                                                                                                                                                                                                                                                                                                                                                                                                                                                                                                                                                                                                                                                                                                                                                                                                                                                                                                                                                                                                                                                                                                                                                                                                                                                                                                                                                                                                                                                                                                                                                                                                                                                                                                                                                                                                                                                                                                                                                                                                                                                                                                                                                                                                                                                                                                                                                                                                                               |
| Crude (US\$/bbl)<br>Gold (US\$/oz)<br>Copper (US\$/mt)<br>Aluminium (US\$/mt)<br>Zinc (US\$/mt)<br>Advance/Decline stocks<br>(Nos)<br>Adv<br>Dec<br>Unch<br>A/D ratio (x)*<br>*A/D excluding Unch<br>Trade value<br>(Rs cr)<br>Cash NSE<br>Cash BSE<br>Total Cash<br>Delivery (%)<br>Derivatives<br>Currency<br>Rs/US\$<br>Rs/EUR<br>US\$/GBP<br>US\$/EUR                            | 87.4<br>1,351<br>10,053<br>2,532<br>2,489<br>A<br>87<br>113<br>2<br>0.8<br>Uast close<br>45.49<br>61.63<br>1.61<br>1.36<br>82.32 | (0.0)<br>(0.1)<br>(0.1)<br>0.3<br>0.1<br><b>B</b><br>694<br>1,054<br>85<br>0.7<br>10,777<br>2,583<br>13,360<br>42,1<br>94,421<br><b>1 day</b><br>(0.2)<br>(0.8)<br>0.1<br>0.1                 | 3 mth<br>0.4<br>(4.2)<br>16.2<br>4.4<br>(0.6)<br>S<br>165<br>237<br>25<br>0.7<br>0.7<br>% change<br>3 mth<br>(2.4)<br>0.2<br>(0.1)<br>(2.3) | (4.3)<br>(4.9)<br>4.2<br>2.9<br>1.8<br><b>Total</b><br>1,138<br>1,662<br>148<br>0.7<br>(20.6)<br>(19.7)<br>(20.4)<br>-<br>(36.1)<br><b>YTD</b><br>(1.7)<br>(3.0)<br>3.3<br>1.6<br>(1.5)                                                                                                                                                                                                                                                                                                                                                                                                                                                                                                                                                                                                                                                                                                                                                                                                                                                                                                                                                                                                                                                                                                                                                                                                                                                                                                                                                                                                                                                                                                                                                                                                                                                                                                                                                                                                                                                                                                                                                                                                                                                                                                                                                                                                                                                                                                                                                                                                                                                                                                                                                                                                                                                                                                                                                                                                                                                               |
| Crude (US\$/bbl)<br>Gold (US\$/oz)<br>Copper (US\$/mt)<br>Aluminium (US\$/mt)<br>Zinc (US\$/mt)<br>Advance/Decline stocks<br>(Nos)<br>Adv<br>Dec<br>Unch<br>A/D ratio (x)*<br>*A/D excluding Unch<br>Trade value<br>(Rs cr)<br>Cash NSE<br>Cash BSE<br>Total Cash<br>Delivery (%)<br>Derivatives<br>Currency<br>Rs/US\$<br>Rs/EUR<br>US\$/GBP<br>US\$/EUR<br>Yen/US\$<br>Bond market | 87.4<br>1,351<br>10,053<br>2,532<br>2,489<br>A<br>87<br>113<br>2<br>0.8<br>Uast close<br>45.49<br>61.63<br>1.61<br>1.36<br>82.32 | (0.0)<br>(0.1)<br>(0.1)<br>0.3<br>0.1<br><b>B</b><br>694<br>1,054<br>85<br>0.7<br>10,777<br>2,583<br>13,360<br>42,1<br>94,421<br><b>1 day</b><br>(0.2)<br>(0.8)<br>0.1<br>0.1<br>0.1<br>(0.0) | 3 mth<br>0.4<br>(4.2)<br>16.2<br>4.4<br>(0.6)<br>S<br>165<br>237<br>25<br>0.7<br>0.7<br>% change<br>3 mth<br>(2.4)<br>0.2<br>(0.1)<br>(2.3) | (4.3)<br>(4.9)<br>4.2<br>2.9<br>1.8<br><b>Total</b><br>1,138<br>1,662<br>148<br>0.7<br>(20.6)<br>(19.7)<br>(20.4)<br>(19.7)<br>(20.4)<br>(19.7)<br>(20.4)<br>(19.7)<br>(20.4)<br>(19.7)<br>(20.4)<br>(19.7)<br>(20.4)<br>(19.7)<br>(20.4)<br>(19.7)<br>(20.4)<br>(19.7)<br>(20.4)<br>(19.7)<br>(20.4)<br>(19.7)<br>(20.4)<br>(19.7)<br>(20.4)<br>(19.7)<br>(20.4)<br>(19.7)<br>(20.4)<br>(19.7)<br>(20.4)<br>(19.7)<br>(20.4)<br>(19.7)<br>(20.4)<br>(19.7)<br>(20.4)<br>(19.7)<br>(20.4)<br>(19.7)<br>(20.4)<br>(19.7)<br>(20.4)<br>(19.7)<br>(20.4)<br>(19.7)<br>(20.4)<br>(19.7)<br>(20.4)<br>(19.7)<br>(20.6)<br>(19.7)<br>(20.6)<br>(19.7)<br>(20.6)<br>(19.7)<br>(20.6)<br>(19.7)<br>(20.6)<br>(19.7)<br>(20.6)<br>(19.7)<br>(20.6)<br>(19.7)<br>(20.6)<br>(19.7)<br>(20.6)<br>(19.7)<br>(20.6)<br>(19.7)<br>(20.6)<br>(19.7)<br>(20.6)<br>(19.7)<br>(20.6)<br>(19.7)<br>(20.6)<br>(19.7)<br>(20.6)<br>(19.7)<br>(20.6)<br>(19.7)<br>(20.6)<br>(19.7)<br>(20.6)<br>(19.7)<br>(20.6)<br>(19.7)<br>(20.6)<br>(19.7)<br>(20.6)<br>(19.7)<br>(20.6)<br>(19.7)<br>(20.6)<br>(19.7)<br>(20.6)<br>(19.7)<br>(20.6)<br>(19.7)<br>(20.6)<br>(19.7)<br>(20.6)<br>(19.7)<br>(20.6)<br>(19.7)<br>(20.6)<br>(19.7)<br>(20.6)<br>(19.7)<br>(20.6)<br>(19.7)<br>(20.6)<br>(19.7)<br>(20.7)<br>(20.6)<br>(19.7)<br>(20.7)<br>(20.7)<br>(20.7)<br>(20.7)<br>(20.7)<br>(20.7)<br>(20.7)<br>(20.7)<br>(20.7)<br>(20.7)<br>(20.7)<br>(20.7)<br>(20.7)<br>(20.7)<br>(20.7)<br>(20.7)<br>(20.7)<br>(20.7)<br>(20.7)<br>(20.7)<br>(20.7)<br>(20.7)<br>(20.7)<br>(20.7)<br>(20.7)<br>(20.7)<br>(20.7)<br>(20.7)<br>(20.7)<br>(20.7)<br>(20.7)<br>(20.7)<br>(20.7)<br>(20.7)<br>(20.7)<br>(20.7)<br>(20.7)<br>(20.7)<br>(20.7)<br>(20.7)<br>(20.7)<br>(20.7)<br>(20.7)<br>(20.7)<br>(20.7)<br>(20.7)<br>(20.7)<br>(20.7)<br>(20.7)<br>(20.7)<br>(20.7)<br>(20.7)<br>(20.7)<br>(20.7)<br>(20.7)<br>(20.7)<br>(20.7)<br>(20.7)<br>(20.7)<br>(20.7)<br>(20.7)<br>(20.7)<br>(20.7)<br>(20.7)<br>(20.7)<br>(20.7)<br>(20.7)<br>(20.7)<br>(20.7)<br>(20.7)<br>(20.7)<br>(20.7)<br>(20.7)<br>(20.7)<br>(20.7)<br>(20.7)<br>(20.7)<br>(20.7)<br>(20.7)<br>(20.7)<br>(20.7)<br>(20.7)<br>(20.7)<br>(20.7)<br>(20.7)<br>(20.7)<br>(20.7)<br>(20.7)<br>(20.7)<br>(20.7)<br>(20.7)<br>(20.7)<br>(20.7)<br>(20.7)<br>(20.7)<br>(20.7)<br>(20.7)<br>(20.7)<br>(20.7)<br>(20.7)<br>(20.7)<br>(20.7)<br>(20.7)<br>(20.7)<br>(20.7)<br>(20.7)<br>(20.7)<br>(20.7)<br>(20.7)<br>(20.7)<br>(20.7)<br>(20.7)<br>(20.7)<br>(20.7)<br>(20.7)<br>(20.7)<br>(20.7)<br>(20.7)<br>(20.7)<br>(20.7)<br>(20.7)<br>(20.7)<br>(20.7)<br>(20.7)<br>(20.7)<br>(20.7)<br>(20.7)<br>(20.7)<br>(20.7)<br>(20.7)<br>(20.7)<br>(20.7)<br>(20.7)<br>(20.7)<br>(20.7)<br>(20.7)<br>(20.7)<br>(20.7)<br>(20.7)<br>(20.7)<br>(20.7)<br>(20.7)<br>(20.7)<br>(20.7)<br>(20.7)<br>(20.7)<br>(20.7)<br>(20.7)<br>(20.7)<br>(20.7)<br>(20.7)<br>(20.7)<br>(20.7)<br>(20.7)<br>(20.7)<br>(20.7)<br>(20.7)<br>(20.7)<br>(20.7)<br>(20.7)<br>(20.7)<br>(20.7)<br>(20.7)<br>(20.7)<br>(20.7)<br>(20.7)<br>(20.7)<br>(20.7) |
| Crude (US\$/bbl)<br>Gold (US\$/oz)<br>Copper (US\$/mt)<br>Aluminium (US\$/mt)<br>Zinc (US\$/mt)<br>Advance/Decline stocks<br>(Nos)<br>Adv<br>Dec<br>Unch<br>A/D ratio (x)*<br>*A/D excluding Unch<br>Trade value<br>(Rs cr)<br>Cash NSE<br>Cash BSE<br>Total Cash<br>Delivery (%)<br>Derivatives<br>Currency<br>Rs/US\$<br>Rs/EUR<br>US\$/GBP<br>US\$/EUR<br>Yen/US\$                | 87.4<br>1,351<br>10,053<br>2,532<br>2,489<br>A<br>87<br>113<br>2<br>0.8<br>Uast close<br>45.49<br>61.63<br>1.61<br>1.36<br>82.32 | (0.0)<br>(0.1)<br>(0.1)<br>0.3<br>0.1<br><b>B</b><br>694<br>1,054<br>85<br>0.7<br>10,777<br>2,583<br>13,360<br>42,1<br>94,421<br><b>1 day</b><br>(0.2)<br>(0.8)<br>0.1<br>0.1                 | 3 mth<br>0.4<br>(4.2)<br>16.2<br>4.4<br>(0.6)<br>S<br>165<br>237<br>25<br>0.7<br>0.7<br>% change<br>3 mth<br>(2.4)<br>0.2<br>(0.1)<br>(2.3) | (4.3)<br>(4.9)<br>4.2<br>2.9<br>1.8<br><b>Total</b><br>1,138<br>1,662<br>148<br>0.7<br>(20.6)<br>(19.7)<br>(20.4)<br>-<br>(36.1)<br><b>YTD</b><br>(1.7)<br>(3.0)<br>3.3<br>1.6<br>(1.5)                                                                                                                                                                                                                                                                                                                                                                                                                                                                                                                                                                                                                                                                                                                                                                                                                                                                                                                                                                                                                                                                                                                                                                                                                                                                                                                                                                                                                                                                                                                                                                                                                                                                                                                                                                                                                                                                                                                                                                                                                                                                                                                                                                                                                                                                                                                                                                                                                                                                                                                                                                                                                                                                                                                                                                                                                                                               |