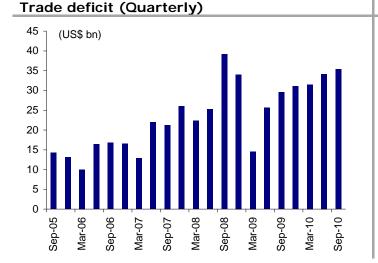

| Indian market                                                                                                                                                                                                                                                                                                                                                                        |                                                                                                                                  |                                                                                                                                                                                               | % change                                                                                                                                    |                                                                                                                                                                                                                                                                                                                                                                                                                                                                                                                                                                                                                                                                                                                                                                                                                                                                                                                                                                                                                                                                                                                                                                                                                                                                                                                                                                                                                                                                                                                                                                                                                                                                                                                                                                                                                                                                                                                                                                                                                                                                                                                                                                                                                                                                                                                                                                                                                                                                                                                                                                                                                                                                                                                                                                                                                                                                                                                                                                                                                                                       |
|--------------------------------------------------------------------------------------------------------------------------------------------------------------------------------------------------------------------------------------------------------------------------------------------------------------------------------------------------------------------------------------|----------------------------------------------------------------------------------------------------------------------------------|-----------------------------------------------------------------------------------------------------------------------------------------------------------------------------------------------|---------------------------------------------------------------------------------------------------------------------------------------------|-------------------------------------------------------------------------------------------------------------------------------------------------------------------------------------------------------------------------------------------------------------------------------------------------------------------------------------------------------------------------------------------------------------------------------------------------------------------------------------------------------------------------------------------------------------------------------------------------------------------------------------------------------------------------------------------------------------------------------------------------------------------------------------------------------------------------------------------------------------------------------------------------------------------------------------------------------------------------------------------------------------------------------------------------------------------------------------------------------------------------------------------------------------------------------------------------------------------------------------------------------------------------------------------------------------------------------------------------------------------------------------------------------------------------------------------------------------------------------------------------------------------------------------------------------------------------------------------------------------------------------------------------------------------------------------------------------------------------------------------------------------------------------------------------------------------------------------------------------------------------------------------------------------------------------------------------------------------------------------------------------------------------------------------------------------------------------------------------------------------------------------------------------------------------------------------------------------------------------------------------------------------------------------------------------------------------------------------------------------------------------------------------------------------------------------------------------------------------------------------------------------------------------------------------------------------------------------------------------------------------------------------------------------------------------------------------------------------------------------------------------------------------------------------------------------------------------------------------------------------------------------------------------------------------------------------------------------------------------------------------------------------------------------------------------|
| inulari market                                                                                                                                                                                                                                                                                                                                                                       | Last close                                                                                                                       | 1 day                                                                                                                                                                                         | 3 mth                                                                                                                                       | YTD                                                                                                                                                                                                                                                                                                                                                                                                                                                                                                                                                                                                                                                                                                                                                                                                                                                                                                                                                                                                                                                                                                                                                                                                                                                                                                                                                                                                                                                                                                                                                                                                                                                                                                                                                                                                                                                                                                                                                                                                                                                                                                                                                                                                                                                                                                                                                                                                                                                                                                                                                                                                                                                                                                                                                                                                                                                                                                                                                                                                                                                   |
| Sensex                                                                                                                                                                                                                                                                                                                                                                               | 18,037                                                                                                                           | 0.2                                                                                                                                                                                           | (13.5)                                                                                                                                      | (12.1)                                                                                                                                                                                                                                                                                                                                                                                                                                                                                                                                                                                                                                                                                                                                                                                                                                                                                                                                                                                                                                                                                                                                                                                                                                                                                                                                                                                                                                                                                                                                                                                                                                                                                                                                                                                                                                                                                                                                                                                                                                                                                                                                                                                                                                                                                                                                                                                                                                                                                                                                                                                                                                                                                                                                                                                                                                                                                                                                                                                                                                                |
| Nifty                                                                                                                                                                                                                                                                                                                                                                                | 5,396                                                                                                                            | 0.0                                                                                                                                                                                           | (14.0)                                                                                                                                      | (12.0)                                                                                                                                                                                                                                                                                                                                                                                                                                                                                                                                                                                                                                                                                                                                                                                                                                                                                                                                                                                                                                                                                                                                                                                                                                                                                                                                                                                                                                                                                                                                                                                                                                                                                                                                                                                                                                                                                                                                                                                                                                                                                                                                                                                                                                                                                                                                                                                                                                                                                                                                                                                                                                                                                                                                                                                                                                                                                                                                                                                                                                                |
| BSE 100                                                                                                                                                                                                                                                                                                                                                                              | 2,226                                                                                                                            | (0.1)                                                                                                                                                                                         | (16.0)                                                                                                                                      | (12.2)                                                                                                                                                                                                                                                                                                                                                                                                                                                                                                                                                                                                                                                                                                                                                                                                                                                                                                                                                                                                                                                                                                                                                                                                                                                                                                                                                                                                                                                                                                                                                                                                                                                                                                                                                                                                                                                                                                                                                                                                                                                                                                                                                                                                                                                                                                                                                                                                                                                                                                                                                                                                                                                                                                                                                                                                                                                                                                                                                                                                                                                |
| BSE 200                                                                                                                                                                                                                                                                                                                                                                              | 6,987                                                                                                                            | (0.1)                                                                                                                                                                                         | (16.5)                                                                                                                                      | (12.2)                                                                                                                                                                                                                                                                                                                                                                                                                                                                                                                                                                                                                                                                                                                                                                                                                                                                                                                                                                                                                                                                                                                                                                                                                                                                                                                                                                                                                                                                                                                                                                                                                                                                                                                                                                                                                                                                                                                                                                                                                                                                                                                                                                                                                                                                                                                                                                                                                                                                                                                                                                                                                                                                                                                                                                                                                                                                                                                                                                                                                                                |
| CNX Midcap                                                                                                                                                                                                                                                                                                                                                                           | 7,692                                                                                                                            | (0.8)                                                                                                                                                                                         | (20.9)                                                                                                                                      | (13.2)                                                                                                                                                                                                                                                                                                                                                                                                                                                                                                                                                                                                                                                                                                                                                                                                                                                                                                                                                                                                                                                                                                                                                                                                                                                                                                                                                                                                                                                                                                                                                                                                                                                                                                                                                                                                                                                                                                                                                                                                                                                                                                                                                                                                                                                                                                                                                                                                                                                                                                                                                                                                                                                                                                                                                                                                                                                                                                                                                                                                                                                |
| BSE Smallcap<br>Developed market                                                                                                                                                                                                                                                                                                                                                     | 8,262                                                                                                                            | (0.8)                                                                                                                                                                                         | (25.2)<br>% change                                                                                                                          | (14.6)                                                                                                                                                                                                                                                                                                                                                                                                                                                                                                                                                                                                                                                                                                                                                                                                                                                                                                                                                                                                                                                                                                                                                                                                                                                                                                                                                                                                                                                                                                                                                                                                                                                                                                                                                                                                                                                                                                                                                                                                                                                                                                                                                                                                                                                                                                                                                                                                                                                                                                                                                                                                                                                                                                                                                                                                                                                                                                                                                                                                                                                |
| Developed market                                                                                                                                                                                                                                                                                                                                                                     | Last close                                                                                                                       | 1 day                                                                                                                                                                                         | 3 mth                                                                                                                                       | YTD                                                                                                                                                                                                                                                                                                                                                                                                                                                                                                                                                                                                                                                                                                                                                                                                                                                                                                                                                                                                                                                                                                                                                                                                                                                                                                                                                                                                                                                                                                                                                                                                                                                                                                                                                                                                                                                                                                                                                                                                                                                                                                                                                                                                                                                                                                                                                                                                                                                                                                                                                                                                                                                                                                                                                                                                                                                                                                                                                                                                                                                   |
| Dow Jones                                                                                                                                                                                                                                                                                                                                                                            | 12,162                                                                                                                           | 0.6                                                                                                                                                                                           | 6.6                                                                                                                                         | 5.0                                                                                                                                                                                                                                                                                                                                                                                                                                                                                                                                                                                                                                                                                                                                                                                                                                                                                                                                                                                                                                                                                                                                                                                                                                                                                                                                                                                                                                                                                                                                                                                                                                                                                                                                                                                                                                                                                                                                                                                                                                                                                                                                                                                                                                                                                                                                                                                                                                                                                                                                                                                                                                                                                                                                                                                                                                                                                                                                                                                                                                                   |
| Nasdaq                                                                                                                                                                                                                                                                                                                                                                               | 2,784                                                                                                                            | 0.5                                                                                                                                                                                           | 7.9                                                                                                                                         | 4.9                                                                                                                                                                                                                                                                                                                                                                                                                                                                                                                                                                                                                                                                                                                                                                                                                                                                                                                                                                                                                                                                                                                                                                                                                                                                                                                                                                                                                                                                                                                                                                                                                                                                                                                                                                                                                                                                                                                                                                                                                                                                                                                                                                                                                                                                                                                                                                                                                                                                                                                                                                                                                                                                                                                                                                                                                                                                                                                                                                                                                                                   |
| S&P 500                                                                                                                                                                                                                                                                                                                                                                              | 1,319                                                                                                                            | 0.6                                                                                                                                                                                           | 7.8                                                                                                                                         | 4.9                                                                                                                                                                                                                                                                                                                                                                                                                                                                                                                                                                                                                                                                                                                                                                                                                                                                                                                                                                                                                                                                                                                                                                                                                                                                                                                                                                                                                                                                                                                                                                                                                                                                                                                                                                                                                                                                                                                                                                                                                                                                                                                                                                                                                                                                                                                                                                                                                                                                                                                                                                                                                                                                                                                                                                                                                                                                                                                                                                                                                                                   |
| FTSE                                                                                                                                                                                                                                                                                                                                                                                 | 6,051                                                                                                                            | 0.9                                                                                                                                                                                           | 3.4                                                                                                                                         | 2.6                                                                                                                                                                                                                                                                                                                                                                                                                                                                                                                                                                                                                                                                                                                                                                                                                                                                                                                                                                                                                                                                                                                                                                                                                                                                                                                                                                                                                                                                                                                                                                                                                                                                                                                                                                                                                                                                                                                                                                                                                                                                                                                                                                                                                                                                                                                                                                                                                                                                                                                                                                                                                                                                                                                                                                                                                                                                                                                                                                                                                                                   |
| CAC                                                                                                                                                                                                                                                                                                                                                                                  | 4,091                                                                                                                            | 1.1                                                                                                                                                                                           | 4.5                                                                                                                                         | 7.5                                                                                                                                                                                                                                                                                                                                                                                                                                                                                                                                                                                                                                                                                                                                                                                                                                                                                                                                                                                                                                                                                                                                                                                                                                                                                                                                                                                                                                                                                                                                                                                                                                                                                                                                                                                                                                                                                                                                                                                                                                                                                                                                                                                                                                                                                                                                                                                                                                                                                                                                                                                                                                                                                                                                                                                                                                                                                                                                                                                                                                                   |
| DAX                                                                                                                                                                                                                                                                                                                                                                                  | 7,284                                                                                                                            | 0.9                                                                                                                                                                                           | 7.9                                                                                                                                         | 5.3                                                                                                                                                                                                                                                                                                                                                                                                                                                                                                                                                                                                                                                                                                                                                                                                                                                                                                                                                                                                                                                                                                                                                                                                                                                                                                                                                                                                                                                                                                                                                                                                                                                                                                                                                                                                                                                                                                                                                                                                                                                                                                                                                                                                                                                                                                                                                                                                                                                                                                                                                                                                                                                                                                                                                                                                                                                                                                                                                                                                                                                   |
| Hang Seng*                                                                                                                                                                                                                                                                                                                                                                           | 23,516                                                                                                                           | (0.2)                                                                                                                                                                                         | (5.8)                                                                                                                                       | 2.1                                                                                                                                                                                                                                                                                                                                                                                                                                                                                                                                                                                                                                                                                                                                                                                                                                                                                                                                                                                                                                                                                                                                                                                                                                                                                                                                                                                                                                                                                                                                                                                                                                                                                                                                                                                                                                                                                                                                                                                                                                                                                                                                                                                                                                                                                                                                                                                                                                                                                                                                                                                                                                                                                                                                                                                                                                                                                                                                                                                                                                                   |
| Nikkei*                                                                                                                                                                                                                                                                                                                                                                              | 10,626                                                                                                                           | 0.3                                                                                                                                                                                           | 9.2                                                                                                                                         | 3.9                                                                                                                                                                                                                                                                                                                                                                                                                                                                                                                                                                                                                                                                                                                                                                                                                                                                                                                                                                                                                                                                                                                                                                                                                                                                                                                                                                                                                                                                                                                                                                                                                                                                                                                                                                                                                                                                                                                                                                                                                                                                                                                                                                                                                                                                                                                                                                                                                                                                                                                                                                                                                                                                                                                                                                                                                                                                                                                                                                                                                                                   |
| S&P/ASX200*<br>* Markets are open                                                                                                                                                                                                                                                                                                                                                    | 4,883                                                                                                                            | 0.3                                                                                                                                                                                           | 2.2                                                                                                                                         | 2.9                                                                                                                                                                                                                                                                                                                                                                                                                                                                                                                                                                                                                                                                                                                                                                                                                                                                                                                                                                                                                                                                                                                                                                                                                                                                                                                                                                                                                                                                                                                                                                                                                                                                                                                                                                                                                                                                                                                                                                                                                                                                                                                                                                                                                                                                                                                                                                                                                                                                                                                                                                                                                                                                                                                                                                                                                                                                                                                                                                                                                                                   |
| Emerging market                                                                                                                                                                                                                                                                                                                                                                      |                                                                                                                                  |                                                                                                                                                                                               | % change                                                                                                                                    |                                                                                                                                                                                                                                                                                                                                                                                                                                                                                                                                                                                                                                                                                                                                                                                                                                                                                                                                                                                                                                                                                                                                                                                                                                                                                                                                                                                                                                                                                                                                                                                                                                                                                                                                                                                                                                                                                                                                                                                                                                                                                                                                                                                                                                                                                                                                                                                                                                                                                                                                                                                                                                                                                                                                                                                                                                                                                                                                                                                                                                                       |
|                                                                                                                                                                                                                                                                                                                                                                                      | Last close                                                                                                                       | 1 day                                                                                                                                                                                         | 3 mth                                                                                                                                       | YTD                                                                                                                                                                                                                                                                                                                                                                                                                                                                                                                                                                                                                                                                                                                                                                                                                                                                                                                                                                                                                                                                                                                                                                                                                                                                                                                                                                                                                                                                                                                                                                                                                                                                                                                                                                                                                                                                                                                                                                                                                                                                                                                                                                                                                                                                                                                                                                                                                                                                                                                                                                                                                                                                                                                                                                                                                                                                                                                                                                                                                                                   |
| Shanghai Comp                                                                                                                                                                                                                                                                                                                                                                        | 2,799                                                                                                                            | 0.3                                                                                                                                                                                           | (8.1)                                                                                                                                       | (0.3)                                                                                                                                                                                                                                                                                                                                                                                                                                                                                                                                                                                                                                                                                                                                                                                                                                                                                                                                                                                                                                                                                                                                                                                                                                                                                                                                                                                                                                                                                                                                                                                                                                                                                                                                                                                                                                                                                                                                                                                                                                                                                                                                                                                                                                                                                                                                                                                                                                                                                                                                                                                                                                                                                                                                                                                                                                                                                                                                                                                                                                                 |
| Brazil Bovespa                                                                                                                                                                                                                                                                                                                                                                       | 65,362                                                                                                                           | 0.1                                                                                                                                                                                           | (10.0)                                                                                                                                      | (5.7)                                                                                                                                                                                                                                                                                                                                                                                                                                                                                                                                                                                                                                                                                                                                                                                                                                                                                                                                                                                                                                                                                                                                                                                                                                                                                                                                                                                                                                                                                                                                                                                                                                                                                                                                                                                                                                                                                                                                                                                                                                                                                                                                                                                                                                                                                                                                                                                                                                                                                                                                                                                                                                                                                                                                                                                                                                                                                                                                                                                                                                                 |
| Mexico Bolsa                                                                                                                                                                                                                                                                                                                                                                         | 37,452                                                                                                                           | (0.8)                                                                                                                                                                                         | 3.1                                                                                                                                         | (2.9)                                                                                                                                                                                                                                                                                                                                                                                                                                                                                                                                                                                                                                                                                                                                                                                                                                                                                                                                                                                                                                                                                                                                                                                                                                                                                                                                                                                                                                                                                                                                                                                                                                                                                                                                                                                                                                                                                                                                                                                                                                                                                                                                                                                                                                                                                                                                                                                                                                                                                                                                                                                                                                                                                                                                                                                                                                                                                                                                                                                                                                                 |
| Kospi*                                                                                                                                                                                                                                                                                                                                                                               | 2,076                                                                                                                            | (0.3)                                                                                                                                                                                         | 6.9                                                                                                                                         | 1.2                                                                                                                                                                                                                                                                                                                                                                                                                                                                                                                                                                                                                                                                                                                                                                                                                                                                                                                                                                                                                                                                                                                                                                                                                                                                                                                                                                                                                                                                                                                                                                                                                                                                                                                                                                                                                                                                                                                                                                                                                                                                                                                                                                                                                                                                                                                                                                                                                                                                                                                                                                                                                                                                                                                                                                                                                                                                                                                                                                                                                                                   |
| Micex                                                                                                                                                                                                                                                                                                                                                                                | 1,767                                                                                                                            | 0.0                                                                                                                                                                                           | 14.8                                                                                                                                        | 4.7                                                                                                                                                                                                                                                                                                                                                                                                                                                                                                                                                                                                                                                                                                                                                                                                                                                                                                                                                                                                                                                                                                                                                                                                                                                                                                                                                                                                                                                                                                                                                                                                                                                                                                                                                                                                                                                                                                                                                                                                                                                                                                                                                                                                                                                                                                                                                                                                                                                                                                                                                                                                                                                                                                                                                                                                                                                                                                                                                                                                                                                   |
| Taiwan*                                                                                                                                                                                                                                                                                                                                                                              | 9,145                                                                                                                            | (0.0)                                                                                                                                                                                         | 10.3                                                                                                                                        | 1.9                                                                                                                                                                                                                                                                                                                                                                                                                                                                                                                                                                                                                                                                                                                                                                                                                                                                                                                                                                                                                                                                                                                                                                                                                                                                                                                                                                                                                                                                                                                                                                                                                                                                                                                                                                                                                                                                                                                                                                                                                                                                                                                                                                                                                                                                                                                                                                                                                                                                                                                                                                                                                                                                                                                                                                                                                                                                                                                                                                                                                                                   |
| Straits* * Markets are open                                                                                                                                                                                                                                                                                                                                                          | 3,185                                                                                                                            | (0.2)                                                                                                                                                                                         | (3.5)                                                                                                                                       | (0.2)                                                                                                                                                                                                                                                                                                                                                                                                                                                                                                                                                                                                                                                                                                                                                                                                                                                                                                                                                                                                                                                                                                                                                                                                                                                                                                                                                                                                                                                                                                                                                                                                                                                                                                                                                                                                                                                                                                                                                                                                                                                                                                                                                                                                                                                                                                                                                                                                                                                                                                                                                                                                                                                                                                                                                                                                                                                                                                                                                                                                                                                 |
|                                                                                                                                                                                                                                                                                                                                                                                      | _                                                                                                                                |                                                                                                                                                                                               |                                                                                                                                             |                                                                                                                                                                                                                                                                                                                                                                                                                                                                                                                                                                                                                                                                                                                                                                                                                                                                                                                                                                                                                                                                                                                                                                                                                                                                                                                                                                                                                                                                                                                                                                                                                                                                                                                                                                                                                                                                                                                                                                                                                                                                                                                                                                                                                                                                                                                                                                                                                                                                                                                                                                                                                                                                                                                                                                                                                                                                                                                                                                                                                                                       |
| Institutional activity                                                                                                                                                                                                                                                                                                                                                               | <b>O</b> h                                                                                                                       | <b>E</b> °0                                                                                                                                                                                   | MTD                                                                                                                                         | VTD                                                                                                                                                                                                                                                                                                                                                                                                                                                                                                                                                                                                                                                                                                                                                                                                                                                                                                                                                                                                                                                                                                                                                                                                                                                                                                                                                                                                                                                                                                                                                                                                                                                                                                                                                                                                                                                                                                                                                                                                                                                                                                                                                                                                                                                                                                                                                                                                                                                                                                                                                                                                                                                                                                                                                                                                                                                                                                                                                                                                                                                   |
| (Rs cr)<br>Flls                                                                                                                                                                                                                                                                                                                                                                      | Cash<br>224                                                                                                                      | F&O<br>523                                                                                                                                                                                    | MTD<br>(5,852)                                                                                                                              | YTD<br>(5,916)                                                                                                                                                                                                                                                                                                                                                                                                                                                                                                                                                                                                                                                                                                                                                                                                                                                                                                                                                                                                                                                                                                                                                                                                                                                                                                                                                                                                                                                                                                                                                                                                                                                                                                                                                                                                                                                                                                                                                                                                                                                                                                                                                                                                                                                                                                                                                                                                                                                                                                                                                                                                                                                                                                                                                                                                                                                                                                                                                                                                                                        |
| MFs                                                                                                                                                                                                                                                                                                                                                                                  | 138                                                                                                                              | - 525                                                                                                                                                                                         | 1,381                                                                                                                                       | 957                                                                                                                                                                                                                                                                                                                                                                                                                                                                                                                                                                                                                                                                                                                                                                                                                                                                                                                                                                                                                                                                                                                                                                                                                                                                                                                                                                                                                                                                                                                                                                                                                                                                                                                                                                                                                                                                                                                                                                                                                                                                                                                                                                                                                                                                                                                                                                                                                                                                                                                                                                                                                                                                                                                                                                                                                                                                                                                                                                                                                                                   |
| Flls Prov.                                                                                                                                                                                                                                                                                                                                                                           | (65)                                                                                                                             |                                                                                                                                                                                               | .,                                                                                                                                          |                                                                                                                                                                                                                                                                                                                                                                                                                                                                                                                                                                                                                                                                                                                                                                                                                                                                                                                                                                                                                                                                                                                                                                                                                                                                                                                                                                                                                                                                                                                                                                                                                                                                                                                                                                                                                                                                                                                                                                                                                                                                                                                                                                                                                                                                                                                                                                                                                                                                                                                                                                                                                                                                                                                                                                                                                                                                                                                                                                                                                                                       |
| MFs Prov.                                                                                                                                                                                                                                                                                                                                                                            | (12)                                                                                                                             |                                                                                                                                                                                               |                                                                                                                                             |                                                                                                                                                                                                                                                                                                                                                                                                                                                                                                                                                                                                                                                                                                                                                                                                                                                                                                                                                                                                                                                                                                                                                                                                                                                                                                                                                                                                                                                                                                                                                                                                                                                                                                                                                                                                                                                                                                                                                                                                                                                                                                                                                                                                                                                                                                                                                                                                                                                                                                                                                                                                                                                                                                                                                                                                                                                                                                                                                                                                                                                       |
|                                                                                                                                                                                                                                                                                                                                                                                      |                                                                                                                                  |                                                                                                                                                                                               |                                                                                                                                             |                                                                                                                                                                                                                                                                                                                                                                                                                                                                                                                                                                                                                                                                                                                                                                                                                                                                                                                                                                                                                                                                                                                                                                                                                                                                                                                                                                                                                                                                                                                                                                                                                                                                                                                                                                                                                                                                                                                                                                                                                                                                                                                                                                                                                                                                                                                                                                                                                                                                                                                                                                                                                                                                                                                                                                                                                                                                                                                                                                                                                                                       |
| Commodities                                                                                                                                                                                                                                                                                                                                                                          |                                                                                                                                  |                                                                                                                                                                                               | % change                                                                                                                                    |                                                                                                                                                                                                                                                                                                                                                                                                                                                                                                                                                                                                                                                                                                                                                                                                                                                                                                                                                                                                                                                                                                                                                                                                                                                                                                                                                                                                                                                                                                                                                                                                                                                                                                                                                                                                                                                                                                                                                                                                                                                                                                                                                                                                                                                                                                                                                                                                                                                                                                                                                                                                                                                                                                                                                                                                                                                                                                                                                                                                                                                       |
|                                                                                                                                                                                                                                                                                                                                                                                      | Last close                                                                                                                       | 1 day                                                                                                                                                                                         | % change<br>3 mth                                                                                                                           | YTD                                                                                                                                                                                                                                                                                                                                                                                                                                                                                                                                                                                                                                                                                                                                                                                                                                                                                                                                                                                                                                                                                                                                                                                                                                                                                                                                                                                                                                                                                                                                                                                                                                                                                                                                                                                                                                                                                                                                                                                                                                                                                                                                                                                                                                                                                                                                                                                                                                                                                                                                                                                                                                                                                                                                                                                                                                                                                                                                                                                                                                                   |
| Crude (US\$/bbl)                                                                                                                                                                                                                                                                                                                                                                     | 87.4                                                                                                                             | (0.0)                                                                                                                                                                                         | 3 mth<br>0.4                                                                                                                                | (4.3)                                                                                                                                                                                                                                                                                                                                                                                                                                                                                                                                                                                                                                                                                                                                                                                                                                                                                                                                                                                                                                                                                                                                                                                                                                                                                                                                                                                                                                                                                                                                                                                                                                                                                                                                                                                                                                                                                                                                                                                                                                                                                                                                                                                                                                                                                                                                                                                                                                                                                                                                                                                                                                                                                                                                                                                                                                                                                                                                                                                                                                                 |
| Crude (US\$/bbl)<br>Gold (US\$/oz)                                                                                                                                                                                                                                                                                                                                                   | 87.4<br>1,351                                                                                                                    | (0.0)<br>(0.1)                                                                                                                                                                                | 3 mth<br>0.4<br>(4.2)                                                                                                                       | (4.3)<br>(4.9)                                                                                                                                                                                                                                                                                                                                                                                                                                                                                                                                                                                                                                                                                                                                                                                                                                                                                                                                                                                                                                                                                                                                                                                                                                                                                                                                                                                                                                                                                                                                                                                                                                                                                                                                                                                                                                                                                                                                                                                                                                                                                                                                                                                                                                                                                                                                                                                                                                                                                                                                                                                                                                                                                                                                                                                                                                                                                                                                                                                                                                        |
| Crude (US\$/bbl)<br>Gold (US\$/oz)<br>Copper (US\$/mt)                                                                                                                                                                                                                                                                                                                               | 87.4<br>1,351<br>10,053                                                                                                          | (0.0)<br>(0.1)<br>(0.1)                                                                                                                                                                       | 3 mth<br>0.4<br>(4.2)<br>16.2                                                                                                               | (4.3)<br>(4.9)<br>4.2                                                                                                                                                                                                                                                                                                                                                                                                                                                                                                                                                                                                                                                                                                                                                                                                                                                                                                                                                                                                                                                                                                                                                                                                                                                                                                                                                                                                                                                                                                                                                                                                                                                                                                                                                                                                                                                                                                                                                                                                                                                                                                                                                                                                                                                                                                                                                                                                                                                                                                                                                                                                                                                                                                                                                                                                                                                                                                                                                                                                                                 |
| Crude (US\$/bbl)<br>Gold (US\$/oz)<br>Copper (US\$/mt)<br>Aluminium (US\$/mt)                                                                                                                                                                                                                                                                                                        | 87.4<br>1,351<br>10,053<br>2,532                                                                                                 | (0.0)<br>(0.1)<br>(0.1)<br>0.3                                                                                                                                                                | 3 mth<br>0.4<br>(4.2)<br>16.2<br>4.4                                                                                                        | (4.3)<br>(4.9)<br>4.2<br>2.9                                                                                                                                                                                                                                                                                                                                                                                                                                                                                                                                                                                                                                                                                                                                                                                                                                                                                                                                                                                                                                                                                                                                                                                                                                                                                                                                                                                                                                                                                                                                                                                                                                                                                                                                                                                                                                                                                                                                                                                                                                                                                                                                                                                                                                                                                                                                                                                                                                                                                                                                                                                                                                                                                                                                                                                                                                                                                                                                                                                                                          |
| Crude (US\$/bbl)<br>Gold (US\$/oz)<br>Copper (US\$/mt)<br>Aluminium (US\$/mt)<br>Zinc (US\$/mt)                                                                                                                                                                                                                                                                                      | 87.4<br>1,351<br>10,053                                                                                                          | (0.0)<br>(0.1)<br>(0.1)                                                                                                                                                                       | 3 mth<br>0.4<br>(4.2)<br>16.2                                                                                                               | (4.3)<br>(4.9)<br>4.2                                                                                                                                                                                                                                                                                                                                                                                                                                                                                                                                                                                                                                                                                                                                                                                                                                                                                                                                                                                                                                                                                                                                                                                                                                                                                                                                                                                                                                                                                                                                                                                                                                                                                                                                                                                                                                                                                                                                                                                                                                                                                                                                                                                                                                                                                                                                                                                                                                                                                                                                                                                                                                                                                                                                                                                                                                                                                                                                                                                                                                 |
| Crude (US\$/bbl)<br>Gold (US\$/oz)<br>Copper (US\$/mt)<br>Aluminium (US\$/mt)<br>Zinc (US\$/mt)<br>Advance/Decline stocks                                                                                                                                                                                                                                                            | 87.4<br>1,351<br>10,053<br>2,532<br>2,489                                                                                        | (0.0)<br>(0.1)<br>(0.1)<br>0.3<br>0.1                                                                                                                                                         | 3 mth<br>0.4<br>(4.2)<br>16.2<br>4.4<br>(0.6)                                                                                               | (4.3)<br>(4.9)<br>4.2<br>2.9<br>1.8                                                                                                                                                                                                                                                                                                                                                                                                                                                                                                                                                                                                                                                                                                                                                                                                                                                                                                                                                                                                                                                                                                                                                                                                                                                                                                                                                                                                                                                                                                                                                                                                                                                                                                                                                                                                                                                                                                                                                                                                                                                                                                                                                                                                                                                                                                                                                                                                                                                                                                                                                                                                                                                                                                                                                                                                                                                                                                                                                                                                                   |
| Crude (US\$/bbl)<br>Gold (US\$/oz)<br>Copper (US\$/mt)<br>Aluminium (US\$/mt)<br>Zinc (US\$/mt)                                                                                                                                                                                                                                                                                      | 87.4<br>1,351<br>10,053<br>2,532                                                                                                 | (0.0)<br>(0.1)<br>(0.1)<br>0.3                                                                                                                                                                | 3 mth<br>0.4<br>(4.2)<br>16.2<br>4.4                                                                                                        | (4.3)<br>(4.9)<br>4.2<br>2.9<br>1.8<br>Total                                                                                                                                                                                                                                                                                                                                                                                                                                                                                                                                                                                                                                                                                                                                                                                                                                                                                                                                                                                                                                                                                                                                                                                                                                                                                                                                                                                                                                                                                                                                                                                                                                                                                                                                                                                                                                                                                                                                                                                                                                                                                                                                                                                                                                                                                                                                                                                                                                                                                                                                                                                                                                                                                                                                                                                                                                                                                                                                                                                                          |
| Crude (US\$/bbl)<br>Gold (US\$/oz)<br>Copper (US\$/mt)<br>Aluminium (US\$/mt)<br>Zinc (US\$/mt)<br>Advance/Decline stocks<br>(Nos)                                                                                                                                                                                                                                                   | 87.4<br>1,351<br>10,053<br>2,532<br>2,489<br>A                                                                                   | (0.0)<br>(0.1)<br>(0.1)<br>0.3<br>0.1<br>B                                                                                                                                                    | 3 mth<br>0.4<br>(4.2)<br>16.2<br>4.4<br>(0.6)<br>S                                                                                          | (4.3)<br>(4.9)<br>4.2<br>2.9<br>1.8                                                                                                                                                                                                                                                                                                                                                                                                                                                                                                                                                                                                                                                                                                                                                                                                                                                                                                                                                                                                                                                                                                                                                                                                                                                                                                                                                                                                                                                                                                                                                                                                                                                                                                                                                                                                                                                                                                                                                                                                                                                                                                                                                                                                                                                                                                                                                                                                                                                                                                                                                                                                                                                                                                                                                                                                                                                                                                                                                                                                                   |
| Crude (US\$/bbl)<br>Gold (US\$/oz)<br>Copper (US\$/mt)<br>Aluminium (US\$/mt)<br>Zinc (US\$/mt)<br>Advance/Decline stocks<br>(Nos)<br>Adv                                                                                                                                                                                                                                            | 87.4<br>1,351<br>10,053<br>2,532<br>2,489<br>A<br>87                                                                             | (0.0)<br>(0.1)<br>(0.1)<br>0.3<br>0.1<br>B<br>694                                                                                                                                             | 3 mth<br>0.4<br>(4.2)<br>16.2<br>4.4<br>(0.6)<br>S<br>165                                                                                   | (4.3)<br>(4.9)<br>4.2<br>2.9<br>1.8<br>Total<br>1,138                                                                                                                                                                                                                                                                                                                                                                                                                                                                                                                                                                                                                                                                                                                                                                                                                                                                                                                                                                                                                                                                                                                                                                                                                                                                                                                                                                                                                                                                                                                                                                                                                                                                                                                                                                                                                                                                                                                                                                                                                                                                                                                                                                                                                                                                                                                                                                                                                                                                                                                                                                                                                                                                                                                                                                                                                                                                                                                                                                                                 |
| Crude (US\$/bbl)<br>Gold (US\$/oz)<br>Copper (US\$/mt)<br>Aluminium (US\$/mt)<br>Zinc (US\$/mt)<br>Advance/Decline stocks<br>(Nos)<br>Adv<br>Dec<br>Unch<br>A/D ratio (x)*                                                                                                                                                                                                           | 87.4<br>1,351<br>10,053<br>2,532<br>2,489<br>A<br>87<br>113                                                                      | (0.0)<br>(0.1)<br>(0.1)<br>0.3<br>0.1<br>B<br>694<br>1,054                                                                                                                                    | 3 mth<br>0.4<br>(4.2)<br>16.2<br>4.4<br>(0.6)<br>S<br>165<br>237                                                                            | (4.3)<br>(4.9)<br>4.2<br>2.9<br>1.8<br><b>Total</b><br>1,138<br>1,662                                                                                                                                                                                                                                                                                                                                                                                                                                                                                                                                                                                                                                                                                                                                                                                                                                                                                                                                                                                                                                                                                                                                                                                                                                                                                                                                                                                                                                                                                                                                                                                                                                                                                                                                                                                                                                                                                                                                                                                                                                                                                                                                                                                                                                                                                                                                                                                                                                                                                                                                                                                                                                                                                                                                                                                                                                                                                                                                                                                 |
| Crude (US\$/bbl)<br>Gold (US\$/oz)<br>Copper (US\$/mt)<br>Aluminium (US\$/mt)<br>Zinc (US\$/mt)<br>Advance/Decline stocks<br>(Nos)<br>Adv<br>Dec<br>Unch<br>A/D ratio (x)*<br>*A/D excluding Unch                                                                                                                                                                                    | 87.4<br>1,351<br>10,053<br>2,532<br>2,489<br>A<br>87<br>1113<br>2                                                                | (0.0)<br>(0.1)<br>(0.1)<br>0.3<br>0.1<br>B<br>694<br>1,054<br>85                                                                                                                              | 3 mth<br>0.4<br>(4.2)<br>16.2<br>4.4<br>(0.6)<br>S<br>165<br>237<br>25                                                                      | (4.3)<br>(4.9)<br>4.2<br>2.9<br>1.8<br><b>Total</b><br>1,138<br>1,662<br>148                                                                                                                                                                                                                                                                                                                                                                                                                                                                                                                                                                                                                                                                                                                                                                                                                                                                                                                                                                                                                                                                                                                                                                                                                                                                                                                                                                                                                                                                                                                                                                                                                                                                                                                                                                                                                                                                                                                                                                                                                                                                                                                                                                                                                                                                                                                                                                                                                                                                                                                                                                                                                                                                                                                                                                                                                                                                                                                                                                          |
| Crude (US\$/bbl)<br>Gold (US\$/oz)<br>Copper (US\$/mt)<br>Aluminium (US\$/mt)<br>Zinc (US\$/mt)<br>Advance/Decline stocks<br>(Nos)<br>Adv<br>Dec<br>Unch<br>A/D ratio (x)*<br>*A/D excluding Unch<br>Trade value                                                                                                                                                                     | 87.4<br>1,351<br>10,053<br>2,532<br>2,489<br>A<br>87<br>1113<br>2                                                                | (0.0)<br>(0.1)<br>(0.1)<br>0.3<br>0.1<br>B<br>694<br>1,054<br>85                                                                                                                              | 3 mth<br>0.4<br>(4.2)<br>16.2<br>4.4<br>(0.6)<br>S<br>165<br>237<br>25                                                                      | (4.3)<br>(4.9)<br>4.2<br>2.9<br>1.8<br><b>Total</b><br>1,138<br>1,662<br>148<br>0.7                                                                                                                                                                                                                                                                                                                                                                                                                                                                                                                                                                                                                                                                                                                                                                                                                                                                                                                                                                                                                                                                                                                                                                                                                                                                                                                                                                                                                                                                                                                                                                                                                                                                                                                                                                                                                                                                                                                                                                                                                                                                                                                                                                                                                                                                                                                                                                                                                                                                                                                                                                                                                                                                                                                                                                                                                                                                                                                                                                   |
| Crude (US\$/bbl)<br>Gold (US\$/oz)<br>Copper (US\$/mt)<br>Aluminium (US\$/mt)<br>Zinc (US\$/mt)<br>Advance/Decline stocks<br>(Nos)<br>Adv<br>Dec<br>Unch<br>A/D ratio (x)*<br>*A/D excluding Unch<br>Trade value<br>(Rs cr)                                                                                                                                                          | 87.4<br>1,351<br>10,053<br>2,532<br>2,489<br>A<br>87<br>1113<br>2                                                                | (0.0)<br>(0.1)<br>(0.1)<br>0.3<br>0.1<br>B<br>694<br>1,054<br>85<br>0.7                                                                                                                       | 3 mth<br>0.4<br>(4.2)<br>16.2<br>4.4<br>(0.6)<br>S<br>165<br>237<br>25                                                                      | (4.3)<br>(4.9)<br>4.2<br>2.9<br>1.8<br><b>Total</b><br>1,138<br>1,662<br>148<br>0.7                                                                                                                                                                                                                                                                                                                                                                                                                                                                                                                                                                                                                                                                                                                                                                                                                                                                                                                                                                                                                                                                                                                                                                                                                                                                                                                                                                                                                                                                                                                                                                                                                                                                                                                                                                                                                                                                                                                                                                                                                                                                                                                                                                                                                                                                                                                                                                                                                                                                                                                                                                                                                                                                                                                                                                                                                                                                                                                                                                   |
| Crude (US\$/bbl)<br>Gold (US\$/oz)<br>Copper (US\$/mt)<br>Aluminium (US\$/mt)<br>Zinc (US\$/mt)<br>Advance/Decline stocks<br>(Nos)<br>Adv<br>Dec<br>Unch<br>A/D ratio (x)*<br>*A/D excluding Unch<br>Trade value<br>(Rs cr)<br>Cash NSE                                                                                                                                              | 87.4<br>1,351<br>10,053<br>2,532<br>2,489<br>A<br>87<br>1113<br>2                                                                | (0.0)<br>(0.1)<br>(0.1)<br>0.3<br>0.1<br>B<br>694<br>1,054<br>85<br>0.7                                                                                                                       | 3 mth<br>0.4<br>(4.2)<br>16.2<br>4.4<br>(0.6)<br>S<br>165<br>237<br>25                                                                      | (4.3)<br>(4.9)<br>4.2<br>2.9<br>1.8<br><b>Total</b><br>1,138<br>1,662<br>148<br>0.7<br>% chg<br>(20.6)                                                                                                                                                                                                                                                                                                                                                                                                                                                                                                                                                                                                                                                                                                                                                                                                                                                                                                                                                                                                                                                                                                                                                                                                                                                                                                                                                                                                                                                                                                                                                                                                                                                                                                                                                                                                                                                                                                                                                                                                                                                                                                                                                                                                                                                                                                                                                                                                                                                                                                                                                                                                                                                                                                                                                                                                                                                                                                                                                |
| Crude (US\$/bbl)<br>Gold (US\$/oz)<br>Copper (US\$/mt)<br>Aluminium (US\$/mt)<br>Zinc (US\$/mt)<br>Advance/Decline stocks<br>(Nos)<br>Adv<br>Dec<br>Unch<br>A/D ratio (x)*<br>*A/D excluding Unch<br>Trade value<br>(Rs cr)<br>Cash NSE<br>Cash BSE                                                                                                                                  | 87.4<br>1,351<br>10,053<br>2,532<br>2,489<br>A<br>87<br>1113<br>2                                                                | (0.0)<br>(0.1)<br>(0.1)<br>0.3<br>0.1<br><b>B</b><br>694<br>1,054<br>85<br>0.7<br>10,777<br>2,583                                                                                             | 3 mth<br>0.4<br>(4.2)<br>16.2<br>4.4<br>(0.6)<br>S<br>165<br>237<br>25                                                                      | (4.3)<br>(4.9)<br>4.2<br>2.9<br>1.8<br><b>Total</b><br>1,138<br>1,662<br>148<br>0.7<br><b>% chg</b><br>(20.6)<br>(19.7)                                                                                                                                                                                                                                                                                                                                                                                                                                                                                                                                                                                                                                                                                                                                                                                                                                                                                                                                                                                                                                                                                                                                                                                                                                                                                                                                                                                                                                                                                                                                                                                                                                                                                                                                                                                                                                                                                                                                                                                                                                                                                                                                                                                                                                                                                                                                                                                                                                                                                                                                                                                                                                                                                                                                                                                                                                                                                                                               |
| Crude (US\$/bbl)<br>Gold (US\$/oz)<br>Copper (US\$/mt)<br>Aluminium (US\$/mt)<br>Zinc (US\$/mt)<br>Advance/Decline stocks<br>(Nos)<br>Adv<br>Dec<br>Unch<br>A/D ratio (x)*<br>*A/D excluding Unch<br>Trade value<br>(Rs cr)<br>Cash NSE                                                                                                                                              | 87.4<br>1,351<br>10,053<br>2,532<br>2,489<br>A<br>87<br>1113<br>2                                                                | (0.0)<br>(0.1)<br>(0.1)<br>0.3<br>0.1<br>B<br>694<br>1,054<br>85<br>0.7<br>10,777<br>2,583<br>13,360                                                                                          | 3 mth<br>0.4<br>(4.2)<br>16.2<br>4.4<br>(0.6)<br>S<br>165<br>237<br>25                                                                      | (4.3)<br>(4.9)<br>4.2<br>2.9<br>1.8<br><b>Total</b><br>1,138<br>1,662<br>148<br>0.7<br>% chg<br>(20.6)                                                                                                                                                                                                                                                                                                                                                                                                                                                                                                                                                                                                                                                                                                                                                                                                                                                                                                                                                                                                                                                                                                                                                                                                                                                                                                                                                                                                                                                                                                                                                                                                                                                                                                                                                                                                                                                                                                                                                                                                                                                                                                                                                                                                                                                                                                                                                                                                                                                                                                                                                                                                                                                                                                                                                                                                                                                                                                                                                |
| Crude (US\$/bbl)<br>Gold (US\$/oz)<br>Copper (US\$/mt)<br>Aluminium (US\$/mt)<br>Zinc (US\$/mt)<br>Advance/Decline stocks<br>(Nos)<br>Adv<br>Dec<br>Unch<br>A/D ratio (x)*<br>*A/D excluding Unch<br>Trade value<br>(Rs cr)<br>Cash NSE<br>Cash BSE<br>Total Cash                                                                                                                    | 87.4<br>1,351<br>10,053<br>2,532<br>2,489<br>A<br>87<br>1113<br>2                                                                | (0.0)<br>(0.1)<br>(0.1)<br>0.3<br>0.1<br><b>B</b><br>694<br>1,054<br>85<br>0.7<br>10,777<br>2,583                                                                                             | 3 mth<br>0.4<br>(4.2)<br>16.2<br>4.4<br>(0.6)<br>S<br>165<br>237<br>25                                                                      | (4.3)<br>(4.9)<br>4.2<br>2.9<br>1.8<br><b>Total</b><br>1,138<br>1,662<br>148<br>0.7<br><b>% chg</b><br>(20.6)<br>(19.7)                                                                                                                                                                                                                                                                                                                                                                                                                                                                                                                                                                                                                                                                                                                                                                                                                                                                                                                                                                                                                                                                                                                                                                                                                                                                                                                                                                                                                                                                                                                                                                                                                                                                                                                                                                                                                                                                                                                                                                                                                                                                                                                                                                                                                                                                                                                                                                                                                                                                                                                                                                                                                                                                                                                                                                                                                                                                                                                               |
| Crude (US\$/bbl)<br>Gold (US\$/oz)<br>Copper (US\$/mt)<br>Aluminium (US\$/mt)<br>Zinc (US\$/mt)<br>Advance/Decline stocks<br>(Nos)<br>Adv<br>Dec<br>Unch<br>A/D ratio (x)*<br>*A/D excluding Unch<br>Trade value<br>(Rs cr)<br>Cash NSE<br>Cash BSE<br>Total Cash<br>Delivery (%)                                                                                                    | 87.4<br>1,351<br>10,053<br>2,532<br>2,489<br>A<br>87<br>1113<br>2                                                                | (0.0)<br>(0.1)<br>(0.1)<br>0.3<br>0.1<br><b>B</b><br>694<br>1,054<br>85<br>0.7<br>10,777<br>2,583<br>13,360<br>42,1                                                                           | 3 mth<br>0.4<br>(4.2)<br>16.2<br>4.4<br>(0.6)<br>S<br>165<br>237<br>25                                                                      | (4.3)<br>(4.9)<br>4.2<br>2.9<br>1.8<br><b>Total</b><br>1,138<br>1,662<br>148<br>0.7<br><b>% chg</b><br>(20.6)<br>(19.7)<br>(20.4)                                                                                                                                                                                                                                                                                                                                                                                                                                                                                                                                                                                                                                                                                                                                                                                                                                                                                                                                                                                                                                                                                                                                                                                                                                                                                                                                                                                                                                                                                                                                                                                                                                                                                                                                                                                                                                                                                                                                                                                                                                                                                                                                                                                                                                                                                                                                                                                                                                                                                                                                                                                                                                                                                                                                                                                                                                                                                                                     |
| Crude (US\$/bbl)<br>Gold (US\$/oz)<br>Copper (US\$/mt)<br>Aluminium (US\$/mt)<br>Zinc (US\$/mt)<br>Advance/Decline stocks<br>(Nos)<br>Adv<br>Dec<br>Unch<br>A/D ratio (x)*<br>*A/D excluding Unch<br>Trade value<br>(Rs cr)<br>Cash NSE<br>Cash BSE<br>Total Cash<br>Delivery (%)<br>Derivatives                                                                                     | 87.4<br>1,351<br>10,053<br>2,532<br>2,489<br>A<br>87<br>1113<br>2                                                                | (0.0)<br>(0.1)<br>(0.1)<br>0.3<br>0.1<br><b>B</b><br>694<br>1,054<br>85<br>0.7<br>10,777<br>2,583<br>13,360<br>42,1                                                                           | 3 mth<br>0.4<br>(4.2)<br>16.2<br>4.4<br>(0.6)<br>S<br>165<br>237<br>25<br>0.7                                                               | (4.3)<br>(4.9)<br>4.2<br>2.9<br>1.8<br><b>Total</b><br>1,138<br>1,662<br>148<br>0.7<br><b>% chg</b><br>(20.6)<br>(19.7)<br>(20.4)                                                                                                                                                                                                                                                                                                                                                                                                                                                                                                                                                                                                                                                                                                                                                                                                                                                                                                                                                                                                                                                                                                                                                                                                                                                                                                                                                                                                                                                                                                                                                                                                                                                                                                                                                                                                                                                                                                                                                                                                                                                                                                                                                                                                                                                                                                                                                                                                                                                                                                                                                                                                                                                                                                                                                                                                                                                                                                                     |
| Crude (US\$/bbl)<br>Gold (US\$/oz)<br>Copper (US\$/mt)<br>Aluminium (US\$/mt)<br>Zinc (US\$/mt)<br>Advance/Decline stocks<br>(Nos)<br>Adv<br>Dec<br>Unch<br>A/D ratio (x)*<br>*A/D excluding Unch<br>Trade value<br>(Rs cr)<br>Cash NSE<br>Cash BSE<br>Total Cash<br>Delivery (%)<br>Derivatives<br>Currency<br>Rs/US\$                                                              | 87.4<br>1,351<br>10,053<br>2,532<br>2,489<br>A<br>87<br>113<br>2<br>0.8<br>                                                      | (0.0)<br>(0.1)<br>(0.1)<br>0.3<br>0.1<br><b>B</b><br>694<br>1,054<br>85<br>0.7<br>10,777<br>2,583<br>13,360<br>42,1<br>94,421                                                                 | 3 mth<br>0.4<br>(4.2)<br>16.2<br>4.4<br>(0.6)<br>S<br>165<br>237<br>25<br>0.7<br>0.7<br>% change<br>3 mth<br>(2.4)                          | (4.3)<br>(4.9)<br>4.2<br>2.9<br>1.8<br><b>Total</b><br>1,138<br>1,662<br>148<br>0.7<br>(20.6)<br>(19.7)<br>(20.4)<br>-<br>(36.1)                                                                                                                                                                                                                                                                                                                                                                                                                                                                                                                                                                                                                                                                                                                                                                                                                                                                                                                                                                                                                                                                                                                                                                                                                                                                                                                                                                                                                                                                                                                                                                                                                                                                                                                                                                                                                                                                                                                                                                                                                                                                                                                                                                                                                                                                                                                                                                                                                                                                                                                                                                                                                                                                                                                                                                                                                                                                                                                      |
| Crude (US\$/bbl)<br>Gold (US\$/oz)<br>Copper (US\$/mt)<br>Aluminium (US\$/mt)<br>Zinc (US\$/mt)<br>Advance/Decline stocks<br>(Nos)<br>Adv<br>Dec<br>Unch<br>A/D ratio (x)*<br>*A/D excluding Unch<br>Trade value<br>(Rs cr)<br>Cash NSE<br>Cash BSE<br>Total Cash<br>Delivery (%)<br>Derivatives<br>Currency<br>Rs/US\$<br>Rs/EUR                                                    | 87.4<br>1,351<br>10,053<br>2,532<br>2,489<br>A<br>87<br>113<br>2<br>0.8<br>                                                      | (0.0)<br>(0.1)<br>(0.1)<br>0.3<br>0.1<br><b>B</b><br>694<br>1,054<br>85<br>0,7<br>10,777<br>2,583<br>13,360<br>42,1<br>94,421<br>94,421<br><b>1</b> day<br>(0.2)<br>(0.8)                     | 3 mth<br>0.4<br>(4.2)<br>16.2<br>4.4<br>(0.6)<br>S<br>165<br>237<br>25<br>0.7<br>0.7<br>% change<br>3 mth<br>(2.4)<br>0.2                   | (4.3)<br>(4.9)<br>4.2<br>2.9<br>1.8<br><b>Total</b><br>1,138<br>1,662<br>148<br>0.7<br>(20.6)<br>(19.7)<br>(20.4)<br>-<br>(36.1)<br><b>YTD</b><br>(1.7)<br>(3.0)                                                                                                                                                                                                                                                                                                                                                                                                                                                                                                                                                                                                                                                                                                                                                                                                                                                                                                                                                                                                                                                                                                                                                                                                                                                                                                                                                                                                                                                                                                                                                                                                                                                                                                                                                                                                                                                                                                                                                                                                                                                                                                                                                                                                                                                                                                                                                                                                                                                                                                                                                                                                                                                                                                                                                                                                                                                                                      |
| Crude (US\$/bbl)<br>Gold (US\$/oz)<br>Copper (US\$/mt)<br>Aluminium (US\$/mt)<br>Zinc (US\$/mt)<br>Advance/Decline stocks<br>(Nos)<br>Adv<br>Dec<br>Unch<br>A/D ratio (x)*<br>*A/D excluding Unch<br>Trade value<br>(Rs cr)<br>Cash NSE<br>Cash BSE<br>Total Cash<br>Delivery (%)<br>Derivatives<br>Currency<br>Rs/US\$<br>Rs/EUR<br>US\$/GBP                                        | 87.4<br>1,351<br>10,053<br>2,532<br>2,489<br>A<br>87<br>113<br>2<br>0.8<br>0.8<br>0.8<br>0.8<br>0.8<br>0.8<br>0.8<br>0.8         | (0.0)<br>(0.1)<br>(0.1)<br>0.3<br>0.1<br><b>B</b><br>694<br>1,054<br>85<br>0.7<br>10,777<br>2,583<br>13,360<br>42.1<br>94,421<br><b>1 day</b><br>(0.2)<br>(0.8)<br>0.1                        | 3 mth<br>0.4<br>(4.2)<br>16.2<br>4.4<br>(0.6)<br>S<br>165<br>237<br>25<br>0.7<br>0.7<br>% change<br>3 mth<br>(2.4)<br>0.2<br>(0.1)          | (4.3)<br>(4.9)<br>4.2<br>2.9<br>1.8<br><b>Total</b><br>1,138<br>1,662<br>148<br>0.7<br>(20.6)<br>(19.7)<br>(20.4)<br>-<br>(36.1)<br><b>YTD</b><br>(1.7)<br>(3.0)<br>3.3                                                                                                                                                                                                                                                                                                                                                                                                                                                                                                                                                                                                                                                                                                                                                                                                                                                                                                                                                                                                                                                                                                                                                                                                                                                                                                                                                                                                                                                                                                                                                                                                                                                                                                                                                                                                                                                                                                                                                                                                                                                                                                                                                                                                                                                                                                                                                                                                                                                                                                                                                                                                                                                                                                                                                                                                                                                                               |
| Crude (US\$/bbl)<br>Gold (US\$/oz)<br>Copper (US\$/mt)<br>Aluminium (US\$/mt)<br>Zinc (US\$/mt)<br>Advance/Decline stocks<br>(Nos)<br>Adv<br>Dec<br>Unch<br>A/D ratio (x)*<br>*A/D excluding Unch<br>Trade value<br>(Rs cr)<br>Cash NSE<br>Cash BSE<br>Total Cash<br>Delivery (%)<br>Derivatives<br>Currency<br>Rs/US\$<br>Rs/EUR<br>US\$/GBP<br>US\$/EUR                            | 87.4<br>1,351<br>10,053<br>2,532<br>2,489<br>A<br>87<br>113<br>2<br>0.8<br>0.8<br>0.8<br>0.8<br>0.8<br>0.8<br>0.8<br>0.8         | (0.0)<br>(0.1)<br>(0.1)<br>0.3<br>0.1<br><b>B</b><br>694<br>1,054<br>85<br>0.7<br>10,777<br>2,583<br>13,360<br>42.1<br>94,421<br><b>1 day</b><br>(0.2)<br>(0.8)<br>0.1<br>0.1                 | 3 mth<br>0.4<br>(4.2)<br>16.2<br>4.4<br>(0.6)<br>S<br>165<br>237<br>25<br>0.7<br>0.7<br>% change<br>3 mth<br>(2.4)<br>0.2<br>(0.1)<br>(2.3) | (4.3)<br>(4.9)<br>4.2<br>2.9<br>1.8<br><b>Total</b><br>1,138<br>1,662<br>148<br>0.7<br>(20.6)<br>(19.7)<br>(20.4)<br>-<br>(36.1)<br><b>YTD</b><br>(1.7)<br>(3.0)<br>3.3<br>1.6                                                                                                                                                                                                                                                                                                                                                                                                                                                                                                                                                                                                                                                                                                                                                                                                                                                                                                                                                                                                                                                                                                                                                                                                                                                                                                                                                                                                                                                                                                                                                                                                                                                                                                                                                                                                                                                                                                                                                                                                                                                                                                                                                                                                                                                                                                                                                                                                                                                                                                                                                                                                                                                                                                                                                                                                                                                                        |
| Crude (US\$/bbl)<br>Gold (US\$/oz)<br>Copper (US\$/mt)<br>Aluminium (US\$/mt)<br>Zinc (US\$/mt)<br>Advance/Decline stocks<br>(Nos)<br>Adv<br>Dec<br>Unch<br>A/D ratio (x)*<br>*A/D excluding Unch<br>Trade value<br>(Rs cr)<br>Cash NSE<br>Cash BSE<br>Total Cash<br>Delivery (%)<br>Derivatives<br>Currency<br>Rs/US\$<br>Rs/EUR<br>US\$/GBP<br>US\$/EUR<br>Yen/US\$                | 87.4<br>1,351<br>10,053<br>2,532<br>2,489<br>A<br>87<br>113<br>2<br>0.8<br>0.8<br>0.8<br>0.8<br>0.8<br>0.8<br>0.8<br>0.8         | (0.0)<br>(0.1)<br>(0.1)<br>0.3<br>0.1<br><b>B</b><br>694<br>1,054<br>85<br>0.7<br>10,777<br>2,583<br>13,360<br>42.1<br>94,421<br><b>1 day</b><br>(0.2)<br>(0.8)<br>0.1                        | 3 mth<br>0.4<br>(4.2)<br>16.2<br>4.4<br>(0.6)<br>S<br>165<br>237<br>25<br>0.7<br>0.7<br>% change<br>3 mth<br>(2.4)<br>0.2<br>(0.1)          | (4.3)<br>(4.9)<br>4.2<br>2.9<br>1.8<br><b>Total</b><br>1,138<br>1,662<br>148<br>0.7<br>(20.6)<br>(19.7)<br>(20.4)<br>-<br>(36.1)<br><b>YTD</b><br>(1.7)<br>(3.0)<br>3.3                                                                                                                                                                                                                                                                                                                                                                                                                                                                                                                                                                                                                                                                                                                                                                                                                                                                                                                                                                                                                                                                                                                                                                                                                                                                                                                                                                                                                                                                                                                                                                                                                                                                                                                                                                                                                                                                                                                                                                                                                                                                                                                                                                                                                                                                                                                                                                                                                                                                                                                                                                                                                                                                                                                                                                                                                                                                               |
| Crude (US\$/bbl)<br>Gold (US\$/oz)<br>Copper (US\$/mt)<br>Aluminium (US\$/mt)<br>Zinc (US\$/mt)<br>Advance/Decline stocks<br>(Nos)<br>Adv<br>Dec<br>Unch<br>A/D ratio (x)*<br>*A/D excluding Unch<br>Trade value<br>(Rs cr)<br>Cash NSE<br>Cash BSE<br>Total Cash<br>Delivery (%)<br>Derivatives<br>Currency<br>Rs/US\$<br>Rs/EUR<br>US\$/GBP<br>US\$/EUR                            | 87.4<br>1,351<br>10,053<br>2,532<br>2,489<br>A<br>87<br>113<br>2<br>0.8<br>Uast close<br>45.49<br>61.63<br>1.61<br>1.36<br>82.32 | (0.0)<br>(0.1)<br>(0.1)<br>0.3<br>0.1<br><b>B</b><br>694<br>1,054<br>85<br>0.7<br>10,777<br>2,583<br>13,360<br>42,1<br>94,421<br><b>1 day</b><br>(0.2)<br>(0.8)<br>0.1<br>0.1                 | 3 mth<br>0.4<br>(4.2)<br>16.2<br>4.4<br>(0.6)<br>S<br>165<br>237<br>25<br>0.7<br>0.7<br>% change<br>3 mth<br>(2.4)<br>0.2<br>(0.1)<br>(2.3) | (4.3)<br>(4.9)<br>4.2<br>2.9<br>1.8<br><b>Total</b><br>1,138<br>1,662<br>148<br>0.7<br>(20.6)<br>(19.7)<br>(20.4)<br>-<br>(36.1)<br><b>YTD</b><br>(1.7)<br>(3.0)<br>3.3<br>1.6<br>(1.5)                                                                                                                                                                                                                                                                                                                                                                                                                                                                                                                                                                                                                                                                                                                                                                                                                                                                                                                                                                                                                                                                                                                                                                                                                                                                                                                                                                                                                                                                                                                                                                                                                                                                                                                                                                                                                                                                                                                                                                                                                                                                                                                                                                                                                                                                                                                                                                                                                                                                                                                                                                                                                                                                                                                                                                                                                                                               |
| Crude (US\$/bbl)<br>Gold (US\$/oz)<br>Copper (US\$/mt)<br>Aluminium (US\$/mt)<br>Zinc (US\$/mt)<br>Advance/Decline stocks<br>(Nos)<br>Adv<br>Dec<br>Unch<br>A/D ratio (x)*<br>*A/D excluding Unch<br>Trade value<br>(Rs cr)<br>Cash NSE<br>Cash BSE<br>Total Cash<br>Delivery (%)<br>Derivatives<br>Currency<br>Rs/US\$<br>Rs/EUR<br>US\$/GBP<br>US\$/EUR<br>Yen/US\$<br>Bond market | 87.4<br>1,351<br>10,053<br>2,532<br>2,489<br>A<br>87<br>113<br>2<br>0.8<br>Uast close<br>45.49<br>61.63<br>1.61<br>1.36<br>82.32 | (0.0)<br>(0.1)<br>(0.1)<br>0.3<br>0.1<br><b>B</b><br>694<br>1,054<br>85<br>0.7<br>10,777<br>2,583<br>13,360<br>42,1<br>94,421<br><b>1 day</b><br>(0.2)<br>(0.8)<br>0.1<br>0.1<br>0.1<br>(0.0) | 3 mth<br>0.4<br>(4.2)<br>16.2<br>4.4<br>(0.6)<br>S<br>165<br>237<br>25<br>0.7<br>0.7<br>% change<br>3 mth<br>(2.4)<br>0.2<br>(0.1)<br>(2.3) | (4.3)<br>(4.9)<br>4.2<br>2.9<br>1.8<br><b>Total</b><br>1,138<br>1,662<br>148<br>0.7<br>(20.6)<br>(19.7)<br>(20.4)<br>(19.7)<br>(20.4)<br>(19.7)<br>(20.4)<br>(19.7)<br>(20.4)<br>(19.7)<br>(20.4)<br>(19.7)<br>(20.4)<br>(19.7)<br>(20.4)<br>(19.7)<br>(20.4)<br>(19.7)<br>(20.4)<br>(19.7)<br>(20.4)<br>(19.7)<br>(20.4)<br>(19.7)<br>(20.4)<br>(19.7)<br>(20.4)<br>(19.7)<br>(20.4)<br>(19.7)<br>(20.4)<br>(19.7)<br>(20.4)<br>(19.7)<br>(20.4)<br>(19.7)<br>(20.4)<br>(19.7)<br>(20.4)<br>(19.7)<br>(20.4)<br>(19.7)<br>(20.4)<br>(19.7)<br>(20.4)<br>(19.7)<br>(20.4)<br>(19.7)<br>(20.4)<br>(19.7)<br>(20.6)<br>(19.7)<br>(20.6)<br>(19.7)<br>(20.6)<br>(19.7)<br>(20.6)<br>(19.7)<br>(20.6)<br>(19.7)<br>(20.6)<br>(19.7)<br>(20.6)<br>(19.7)<br>(20.6)<br>(19.7)<br>(20.6)<br>(19.7)<br>(20.6)<br>(19.7)<br>(20.6)<br>(19.7)<br>(20.6)<br>(19.7)<br>(20.6)<br>(19.7)<br>(20.6)<br>(19.7)<br>(20.6)<br>(19.7)<br>(20.6)<br>(19.7)<br>(20.6)<br>(19.7)<br>(20.6)<br>(19.7)<br>(20.6)<br>(19.7)<br>(20.6)<br>(19.7)<br>(20.6)<br>(19.7)<br>(20.6)<br>(19.7)<br>(20.6)<br>(19.7)<br>(20.6)<br>(19.7)<br>(20.6)<br>(19.7)<br>(20.6)<br>(19.7)<br>(20.6)<br>(19.7)<br>(20.6)<br>(19.7)<br>(20.6)<br>(19.7)<br>(20.6)<br>(19.7)<br>(20.6)<br>(19.7)<br>(20.6)<br>(19.7)<br>(20.7)<br>(20.6)<br>(19.7)<br>(20.7)<br>(20.7)<br>(20.7)<br>(20.7)<br>(20.7)<br>(20.7)<br>(20.7)<br>(20.7)<br>(20.7)<br>(20.7)<br>(20.7)<br>(20.7)<br>(20.7)<br>(20.7)<br>(20.7)<br>(20.7)<br>(20.7)<br>(20.7)<br>(20.7)<br>(20.7)<br>(20.7)<br>(20.7)<br>(20.7)<br>(20.7)<br>(20.7)<br>(20.7)<br>(20.7)<br>(20.7)<br>(20.7)<br>(20.7)<br>(20.7)<br>(20.7)<br>(20.7)<br>(20.7)<br>(20.7)<br>(20.7)<br>(20.7)<br>(20.7)<br>(20.7)<br>(20.7)<br>(20.7)<br>(20.7)<br>(20.7)<br>(20.7)<br>(20.7)<br>(20.7)<br>(20.7)<br>(20.7)<br>(20.7)<br>(20.7)<br>(20.7)<br>(20.7)<br>(20.7)<br>(20.7)<br>(20.7)<br>(20.7)<br>(20.7)<br>(20.7)<br>(20.7)<br>(20.7)<br>(20.7)<br>(20.7)<br>(20.7)<br>(20.7)<br>(20.7)<br>(20.7)<br>(20.7)<br>(20.7)<br>(20.7)<br>(20.7)<br>(20.7)<br>(20.7)<br>(20.7)<br>(20.7)<br>(20.7)<br>(20.7)<br>(20.7)<br>(20.7)<br>(20.7)<br>(20.7)<br>(20.7)<br>(20.7)<br>(20.7)<br>(20.7)<br>(20.7)<br>(20.7)<br>(20.7)<br>(20.7)<br>(20.7)<br>(20.7)<br>(20.7)<br>(20.7)<br>(20.7)<br>(20.7)<br>(20.7)<br>(20.7)<br>(20.7)<br>(20.7)<br>(20.7)<br>(20.7)<br>(20.7)<br>(20.7)<br>(20.7)<br>(20.7)<br>(20.7)<br>(20.7)<br>(20.7)<br>(20.7)<br>(20.7)<br>(20.7)<br>(20.7)<br>(20.7)<br>(20.7)<br>(20.7)<br>(20.7)<br>(20.7)<br>(20.7)<br>(20.7)<br>(20.7)<br>(20.7)<br>(20.7)<br>(20.7)<br>(20.7)<br>(20.7)<br>(20.7)<br>(20.7)<br>(20.7)<br>(20.7)<br>(20.7)<br>(20.7)<br>(20.7)<br>(20.7)<br>(20.7)<br>(20.7)<br>(20.7)<br>(20.7)<br>(20.7)<br>(20.7)<br>(20.7)<br>(20.7)<br>(20.7)<br>(20.7)<br>(20.7)<br>(20.7)<br>(20.7)<br>(20.7)<br>(20.7)<br>(20.7)<br>(20.7)<br>(20.7)<br>(20.7)<br>(20.7)<br>(20.7)<br>(20.7)<br>(20.7)<br>(20.7)<br>(20.7)<br>(20.7)<br>(20.7)<br>(20.7)<br>(20.7)<br>(20.7)<br>(20.7)<br>(20.7)<br>(20.7)<br>(20.7)<br>(20.7)<br>(20.7) |
| Crude (US\$/bbl)<br>Gold (US\$/oz)<br>Copper (US\$/mt)<br>Aluminium (US\$/mt)<br>Zinc (US\$/mt)<br>Advance/Decline stocks<br>(Nos)<br>Adv<br>Dec<br>Unch<br>A/D ratio (x)*<br>*A/D excluding Unch<br>Trade value<br>(Rs cr)<br>Cash NSE<br>Cash BSE<br>Total Cash<br>Delivery (%)<br>Derivatives<br>Currency<br>Rs/US\$<br>Rs/EUR<br>US\$/GBP<br>US\$/EUR<br>Yen/US\$                | 87.4<br>1,351<br>10,053<br>2,532<br>2,489<br>A<br>87<br>113<br>2<br>0.8<br>Uast close<br>45.49<br>61.63<br>1.61<br>1.36<br>82.32 | (0.0)<br>(0.1)<br>(0.1)<br>0.3<br>0.1<br><b>B</b><br>694<br>1,054<br>85<br>0.7<br>10,777<br>2,583<br>13,360<br>42,1<br>94,421<br><b>1 day</b><br>(0.2)<br>(0.8)<br>0.1<br>0.1                 | 3 mth<br>0.4<br>(4.2)<br>16.2<br>4.4<br>(0.6)<br>S<br>165<br>237<br>25<br>0.7<br>0.7<br>% change<br>3 mth<br>(2.4)<br>0.2<br>(0.1)<br>(2.3) | (4.3)<br>(4.9)<br>4.2<br>2.9<br>1.8<br><b>Total</b><br>1,138<br>1,662<br>148<br>0.7<br>(20.6)<br>(19.7)<br>(20.4)<br>-<br>(36.1)<br><b>YTD</b><br>(1.7)<br>(3.0)<br>3.3<br>1.6<br>(1.5)                                                                                                                                                                                                                                                                                                                                                                                                                                                                                                                                                                                                                                                                                                                                                                                                                                                                                                                                                                                                                                                                                                                                                                                                                                                                                                                                                                                                                                                                                                                                                                                                                                                                                                                                                                                                                                                                                                                                                                                                                                                                                                                                                                                                                                                                                                                                                                                                                                                                                                                                                                                                                                                                                                                                                                                                                                                               |