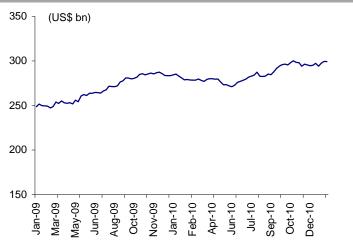

|
| Infrastructure | 76                                       | 5.7                                                |
| Banking        | 259                                      | 90.0                                               |
|                | Oil & Gas<br>Breweries<br>Infrastructure | Oil & Gas130Breweries137Infrastructure76Banking259 |

Source: India Infoline Research

## **Top Large-cap Sells**

| Stock | Sector | Sector View | CMP (Rs) | M-Cap (Rs bn) |
|-------|--------|-------------|----------|---------------|
| ACC   | Cement | Negative    | 989      | 185.7         |
| NALCO | Metals | Neutral     | 420      | 270.7         |

Source: India Infoline Research









# Economy...





Current account deficit (Quarterly)





**RBI** forex reserves







| Monday                                                                                                            | Tuesday                                                                                                                                                                                                                     | Wednesday                                                                                                                                                                   | Thursday                                                                                                                                                                                         | Friday