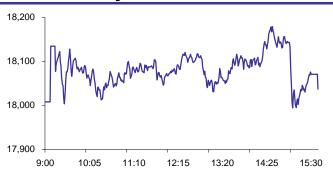

h copper futures hit a record high of \$10,160 per ton.

The outlook for the start appears flat with our market going its own way. The Nifty's Golden Ratio suggests support at 5352. The Charts say that the pattern of falling wedge in Nifty and breakout above 5470 should pave for a smart move till 5740. Sounds good but when it will come is the question. The recent activity towards the end of the day will continue to make investors jittery.

Investors big and small seem to have not many options but to resort to playing in the options segment punting on many probabilities. Instead, use the current impasse in the market to identify quality counters. US indices ended higher while Asian markets are mostly flat to negative. Another lackluster day seems to be in the offing.

### Sensex intra-day



| ADR/GDR     |               |             |             |
|-------------|---------------|-------------|-------------|
|             | Latest (US\$) | Price % chg | % Prem/Disc |
| Dr. Reddys  | 34.2          | (1.5)       | (0.6)       |
| HDFC Bk     | 143.7         | 1.6         | 6.8         |
| ICICI Bk    | 43.7          | 1.5         | 1.6         |
| ITC         | 3.5           | 2.9         | (0.1)       |
| Infosys     | 68.7          | 1.6         | 1.3         |
| Ranbaxy     | 11.3          | (3.3)       | 0.8         |
| Reliance    | 40.7          | 1.0         | (0.4)       |
| Wipro       | 13.1          | 0.2         | 39.9        |
| SBI         | 119.5         | (0.7)       | 2.0         |
| Tata Motors | 25.1          | 0.3         | (0.6)       |
| Sterlite    | 14