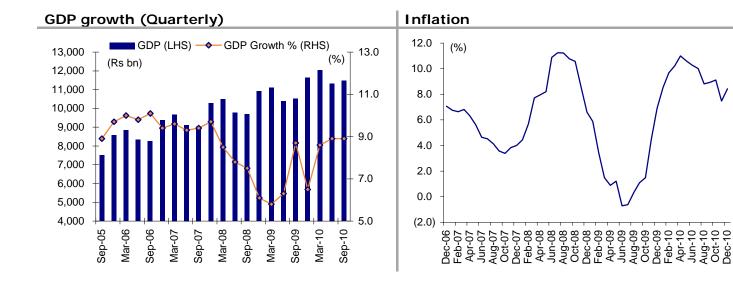

| Indian market                                                                                                                                                                                                                                                                                                                                                                        |                                                                                                                                  |                                                                                                                                                                                               | % change                                                                                                                                    |                                                                                                                                                                                                                                                                                                                                                                                                                                                                                                                                                                                                                                                                                                                                                                                                                                                                                                                                                                                                                                                                                                                                                                                                                                                                                                                                                                                                                                                                                                                                                                                                                                                                                                                                                                                                                                                                                                                                                                                                                                                                                                                                                                                                                                                                                                                                                                                                                                                                                                                                                                                                                                                                                                                                                                                                                                                                                                                                                                                                                                                       |
|--------------------------------------------------------------------------------------------------------------------------------------------------------------------------------------------------------------------------------------------------------------------------------------------------------------------------------------------------------------------------------------|----------------------------------------------------------------------------------------------------------------------------------|-----------------------------------------------------------------------------------------------------------------------------------------------------------------------------------------------|---------------------------------------------------------------------------------------------------------------------------------------------|-------------------------------------------------------------------------------------------------------------------------------------------------------------------------------------------------------------------------------------------------------------------------------------------------------------------------------------------------------------------------------------------------------------------------------------------------------------------------------------------------------------------------------------------------------------------------------------------------------------------------------------------------------------------------------------------------------------------------------------------------------------------------------------------------------------------------------------------------------------------------------------------------------------------------------------------------------------------------------------------------------------------------------------------------------------------------------------------------------------------------------------------------------------------------------------------------------------------------------------------------------------------------------------------------------------------------------------------------------------------------------------------------------------------------------------------------------------------------------------------------------------------------------------------------------------------------------------------------------------------------------------------------------------------------------------------------------------------------------------------------------------------------------------------------------------------------------------------------------------------------------------------------------------------------------------------------------------------------------------------------------------------------------------------------------------------------------------------------------------------------------------------------------------------------------------------------------------------------------------------------------------------------------------------------------------------------------------------------------------------------------------------------------------------------------------------------------------------------------------------------------------------------------------------------------------------------------------------------------------------------------------------------------------------------------------------------------------------------------------------------------------------------------------------------------------------------------------------------------------------------------------------------------------------------------------------------------------------------------------------------------------------------------------------------------|
| inulari market                                                                                                                                                                                                                                                                                                                                                                       | Last close                                                                                                                       | 1 day                                                                                                                                                                                         | 3 mth                                                                                                                                       | YTD                                                                                                                                                                                                                                                                                                                                                                                                                                                                                                                                                                                                                                                                                                                                                                                                                                                                                                                                                                                                                                                                                                                                                                                                                                                                                                                                                                                                                                                                                                                                                                                                                                                                                                                                                                                                                                                                                                                                                                                                                                                                                                                                                                                                                                                                                                                                                                                                                                                                                                                                                                                                                                                                                                                                                                                                                                                                                                                                                                                                                                                   |
| Sensex                                                                                                                                                                                                                                                                                                                                                                               | 18,037                                                                                                                           | 0.2                                                                                                                                                                                           | (13.5)                                                                                                                                      | (12.1)                                                                                                                                                                                                                                                                                                                                                                                                                                                                                                                                                                                                                                                                                                                                                                                                                                                                                                                                                                                                                                                                                                                                                                                                                                                                                                                                                                                                                                                                                                                                                                                                                                                                                                                                                                                                                                                                                                                                                                                                                                                                                                                                                                                                                                                                                                                                                                                                                                                                                                                                                                                                                                                                                                                                                                                                                                                                                                                                                                                                                                                |
| Nifty                                                                                                                                                                                                                                                                                                                                                                                | 5,396                                                                                                                            | 0.0                                                                                                                                                                                           | (14.0)                                                                                                                                      | (12.0)                                                                                                                                                                                                                                                                                                                                                                                                                                                                                                                                                                                                                                                                                                                                                                                                                                                                                                                                                                                                                                                                                                                                                                                                                                                                                                                                                                                                                                                                                                                                                                                                                                                                                                                                                                                                                                                                                                                                                                                                                                                                                                                                                                                                                                                                                                                                                                                                                                                                                                                                                                                                                                                                                                                                                                                                                                                                                                                                                                                                                                                |
| BSE 100                                                                                                                                                                                                                                                                                                                                                                              | 2,226                                                                                                                            | (0.1)                                                                                                                                                                                         | (16.0)                                                                                                                                      | (12.2)                                                                                                                                                                                                                                                                                                                                                                                                                                                                                                                                                                                                                                                                                                                                                                                                                                                                                                                                                                                                                                                                                                                                                                                                                                                                                                                                                                                                                                                                                                                                                                                                                                                                                                                                                                                                                                                                                                                                                                                                                                                                                                                                                                                                                                                                                                                                                                                                                                                                                                                                                                                                                                                                                                                                                                                                                                                                                                                                                                                                                                                |
| BSE 200                                                                                                                                                                                                                                                                                                                                                                              | 6,987                                                                                                                            | (0.1)                                                                                                                                                                                         | (16.5)                                                                                                                                      | (12.2)                                                                                                                                                                                                                                                                                                                                                                                                                                                                                                                                                                                                                                                                                                                                                                                                                                                                                                                                                                                                                                                                                                                                                                                                                                                                                                                                                                                                                                                                                                                                                                                                                                                                                                                                                                                                                                                                                                                                                                                                                                                                                                                                                                                                                                                                                                                                                                                                                                                                                                                                                                                                                                                                                                                                                                                                                                                                                                                                                                                                                                                |
| CNX Midcap                                                                                                                                                                                                                                                                                                                                                                           | 7,692                                                                                                                            | (0.8)                                                                                                                                                                                         | (20.9)                                                                                                                                      | (13.2)                                                                                                                                                                                                                                                                                                                                                                                                                                                                                                                                                                                                                                                                                                                                                                                                                                                                                                                                                                                                                                                                                                                                                                                                                                                                                                                                                                                                                                                                                                                                                                                                                                                                                                                                                                                                                                                                                                                                                                                                                                                                                                                                                                                                                                                                                                                                                                                                                                                                                                                                                                                                                                                                                                                                                                                                                                                                                                                                                                                                                                                |
| BSE Smallcap<br>Developed market                                                                                                                                                                                                                                                                                                                                                     | 8,262                                                                                                                            | (0.8)                                                                                                                                                                                         | (25.2)<br>% change                                                                                                                          | (14.6)                                                                                                                                                                                                                                                                                                                                                                                                                                                                                                                                                                                                                                                                                                                                                                                                                                                                                                                                                                                                                                                                                                                                                                                                                                                                                                                                                                                                                                                                                                                                                                                                                                                                                                                                                                                                                                                                                                                                                                                                                                                                                                                                                                                                                                                                                                                                                                                                                                                                                                                                                                                                                                                                                                                                                                                                                                                                                                                                                                                                                                                |
| Developed market                                                                                                                                                                                                                                                                                                                                                                     | Last close                                                                                                                       | 1 day                                                                                                                                                                                         | 3 mth                                                                                                                                       | YTD                                                                                                                                                                                                                                                                                                                                                                                                                                                                                                                                                                                                                                                                                                                                                                                                                                                                                                                                                                                                                                                                                                                                                                                                                                                                                                                                                                                                                                                                                                                                                                                                                                                                                                                                                                                                                                                                                                                                                                                                                                                                                                                                                                                                                                                                                                                                                                                                                                                                                                                                                                                                                                                                                                                                                                                                                                                                                                                                                                                                                                                   |
| Dow Jones                                                                                                                                                                                                                                                                                                                                                                            | 12,162                                                                                                                           | 0.6                                                                                                                                                                                           | 6.6                                                                                                                                         | 5.0                                                                                                                                                                                                                                                                                                                                                                                                                                                                                                                                                                                                                                                                                                                                                                                                                                                                                                                                                                                                                                                                                                                                                                                                                                                                                                                                                                                                                                                                                                                                                                                                                                                                                                                                                                                                                                                                                                                                                                                                                                                                                                                                                                                                                                                                                                                                                                                                                                                                                                                                                                                                                                                                                                                                                                                                                                                                                                                                                                                                                                                   |
| Nasdaq                                                                                                                                                                                                                                                                                                                                                                               | 2,784                                                                                                                            | 0.5                                                                                                                                                                                           | 7.9                                                                                                                                         | 4.9                                                                                                                                                                                                                                                                                                                                                                                                                                                                                                                                                                                                                                                                                                                                                                                                                                                                                                                                                                                                                                                                                                                                                                                                                                                                                                                                                                                                                                                                                                                                                                                                                                                                                                                                                                                                                                                                                                                                                                                                                                                                                                                                                                                                                                                                                                                                                                                                                                                                                                                                                                                                                                                                                                                                                                                                                                                                                                                                                                                                                                                   |
| S&P 500                                                                                                                                                                                                                                                                                                                                                                              | 1,319                                                                                                                            | 0.6                                                                                                                                                                                           | 7.8                                                                                                                                         | 4.9                                                                                                                                                                                                                                                                                                                                                                                                                                                                                                                                                                                                                                                                                                                                                                                                                                                                                                                                                                                                                                                                                                                                                                                                                                                                                                                                                                                                                                                                                                                                                                                                                                                                                                                                                                                                                                                                                                                                                                                                                                                                                                                                                                                                                                                                                                                                                                                                                                                                                                                                                                                                                                                                                                                                                                                                                                                                                                                                                                                                                                                   |
| FTSE                                                                                                                                                                                                                                                                                                                                                                                 | 6,051                                                                                                                            | 0.9                                                                                                                                                                                           | 3.4                                                                                                                                         | 2.6                                                                                                                                                                                                                                                                                                                                                                                                                                                                                                                                                                                                                                                                                                                                                                                                                                                                                                                                                                                                                                                                                                                                                                                                                                                                                                                                                                                                                                                                                                                                                                                                                                                                                                                                                                                                                                                                                                                                                                                                                                                                                                                                                                                                                                                                                                                                                                                                                                                                                                                                                                                                                                                                                                                                                                                                                                                                                                                                                                                                                                                   |
| CAC                                                                                                                                                                                                                                                                                                                                                                                  | 4,091                                                                                                                            | 1.1                                                                                                                                                                                           | 4.5                                                                                                                                         | 7.5                                                                                                                                                                                                                                                                                                                                                                                                                                                                                                                                                                                                                                                                                                                                                                                                                                                                                                                                                                                                                                                                                                                                                                                                                                                                                                                                                                                                                                                                                                                                                                                                                                                                                                                                                                                                                                                                                                                                                                                                                                                                                                                                                                                                                                                                                                                                                                                                                                                                                                                                                                                                                                                                                                                                                                                                                                                                                                                                                                                                                                                   |
| DAX                                                                                                                                                                                                                                                                                                                                                                                  | 7,284                                                                                                                            | 0.9                                                                                                                                                                                           | 7.9                                                                                                                                         | 5.3                                                                                                                                                                                                                                                                                                                                                                                                                                                                                                                                                                                                                                                                                                                                                                                                                                                                                                                                                                                                                                                                                                                                                                                                                                                                                                                                                                                                                                                                                                                                                                                                                                                                                                                                                                                                                                                                                                                                                                                                                                                                                                                                                                                                                                                                                                                                                                                                                                                                                                                                                                                                                                                                                                                                                                                                                                                                                                                                                                                                                                                   |
| Hang Seng*                                                                                                                                                                                                                                                                                                                                                                           | 23,516                                                                                                                           | (0.2)                                                                                                                                                                                         | (5.8)                                                                                                                                       | 2.1                                                                                                                                                                                                                                                                                                                                                                                                                                                                                                                                                                                                                                                                                                                                                                                                                                                                                                                                                                                                                                                                                                                                                                                                                                                                                                                                                                                                                                                                                                                                                                                                                                                                                                                                                                                                                                                                                                                                                                                                                                                                                                                                                                                                                                                                                                                                                                                                                                                                                                                                                                                                                                                                                                                                                                                                                                                                                                                                                                                                                                                   |
| Nikkei*                                                                                                                                                                                                                                                                                                                                                                              | 10,626                                                                                                                           | 0.3                                                                                                                                                                                           | 9.2                                                                                                                                         | 3.9                                                                                                                                                                                                                                                                                                                                                                                                                                                                                                                                                                                                                                                                                                                                                                                                                                                                                                                                                                                                                                                                                                                                                                                                                                                                                                                                                                                                                                                                                                                                                                                                                                                                                                                                                                                                                                                                                                                                                                                                                                                                                                                                                                                                                                                                                                                                                                                                                                                                                                                                                                                                                                                                                                                                                                                                                                                                                                                                                                                                                                                   |
| S&P/ASX200*<br>* Markets are open                                                                                                                                                                                                                                                                                                                                                    | 4,883                                                                                                                            | 0.3                                                                                                                                                                                           | 2.2                                                                                                                                         | 2.9                                                                                                                                                                                                                                                                                                                                                                                                                                                                                                                                                                                                                                                                                                                                                                                                                                                                                                                                                                                                                                                                                                                                                                                                                                                                                                                                                                                                                                                                                                                                                                                                                                                                                                                                                                                                                                                                                                                                                                                                                                                                                                                                                                                                                                                                                                                                                                                                                                                                                                                                                                                                                                                                                                                                                                                                                                                                                                                                                                                                                                                   |
| Emerging market                                                                                                                                                                                                                                                                                                                                                                      |                                                                                                                                  |                                                                                                                                                                                               | % change                                                                                                                                    |                                                                                                                                                                                                                                                                                                                                                                                                                                                                                                                                                                                                                                                                                                                                                                                                                                                                                                                                                                                                                                                                                                                                                                                                                                                                                                                                                                                                                                                                                                                                                                                                                                                                                                                                                                                                                                                                                                                                                                                                                                                                                                                                                                                                                                                                                                                                                                                                                                                                                                                                                                                                                                                                                                                                                                                                                                                                                                                                                                                                                                                       |
|                                                                                                                                                                                                                                                                                                                                                                                      | Last close                                                                                                                       | 1 day                                                                                                                                                                                         | 3 mth                                                                                                                                       | YTD                                                                                                                                                                                                                                                                                                                                                                                                                                                                                                                                                                                                                                                                                                                                                                                                                                                                                                                                                                                                                                                                                                                                                                                                                                                                                                                                                                                                                                                                                                                                                                                                                                                                                                                                                                                                                                                                                                                                                                                                                                                                                                                                                                                                                                                                                                                                                                                                                                                                                                                                                                                                                                                                                                                                                                                                                                                                                                                                                                                                                                                   |
| Shanghai Comp                                                                                                                                                                                                                                                                                                                                                                        | 2,799                                                                                                                            | 0.3                                                                                                                                                                                           | (8.1)                                                                                                                                       | (0.3)                                                                                                                                                                                                                                                                                                                                                                                                                                                                                                                                                                                                                                                                                                                                                                                                                                                                                                                                                                                                                                                                                                                                                                                                                                                                                                                                                                                                                                                                                                                                                                                                                                                                                                                                                                                                                                                                                                                                                                                                                                                                                                                                                                                                                                                                                                                                                                                                                                                                                                                                                                                                                                                                                                                                                                                                                                                                                                                                                                                                                                                 |
| Brazil Bovespa                                                                                                                                                                                                                                                                                                                                                                       | 65,362                                                                                                                           | 0.1                                                                                                                                                                                           | (10.0)                                                                                                                                      | (5.7)                                                                                                                                                                                                                                                                                                                                                                                                                                                                                                                                                                                                                                                                                                                                                                                                                                                                                                                                                                                                                                                                                                                                                                                                                                                                                                                                                                                                                                                                                                                                                                                                                                                                                                                                                                                                                                                                                                                                                                                                                                                                                                                                                                                                                                                                                                                                                                                                                                                                                                                                                                                                                                                                                                                                                                                                                                                                                                                                                                                                                                                 |
| Mexico Bolsa                                                                                                                                                                                                                                                                                                                                                                         | 37,452                                                                                                                           | (0.8)                                                                                                                                                                                         | 3.1                                                                                                                                         | (2.9)                                                                                                                                                                                                                                                                                                                                                                                                                                                                                                                                                                                                                                                                                                                                                                                                                                                                                                                                                                                                                                                                                                                                                                                                                                                                                                                                                                                                                                                                                                                                                                                                                                                                                                                                                                                                                                                                                                                                                                                                                                                                                                                                                                                                                                                                                                                                                                                                                                                                                                                                                                                                                                                                                                                                                                                                                                                                                                                                                                                                                                                 |
| Kospi*                                                                                                                                                                                                                                                                                                                                                                               | 2,076                                                                                                                            | (0.3)                                                                                                                                                                                         | 6.9                                                                                                                                         | 1.2                                                                                                                                                                                                                                                                                                                                                                                                                                                                                                                                                                                                                                                                                                                                                                                                                                                                                                                                                                                                                                                                                                                                                                                                                                                                                                                                                                                                                                                                                                                                                                                                                                                                                                                                                                                                                                                                                                                                                                                                                                                                                                                                                                                                                                                                                                                                                                                                                                                                                                                                                                                                                                                                                                                                                                                                                                                                                                                                                                                                                                                   |
| Micex                                                                                                                                                                                                                                                                                                                                                                                | 1,767                                                                                                                            | 0.0                                                                                                                                                                                           | 14.8                                                                                                                                        | 4.7                                                                                                                                                                                                                                                                                                                                                                                                                                                                                                                                                                                                                                                                                                                                                                                                                                                                                                                                                                                                                                                                                                                                                                                                                                                                                                                                                                                                                                                                                                                                                                                                                                                                                                                                                                                                                                                                                                                                                                                                                                                                                                                                                                                                                                                                                                                                                                                                                                                                                                                                                                                                                                                                                                                                                                                                                                                                                                                                                                                                                                                   |
| Taiwan*                                                                                                                                                                                                                                                                                                                                                                              | 9,145                                                                                                                            | (0.0)                                                                                                                                                                                         | 10.3                                                                                                                                        | 1.9                                                                                                                                                                                                                                                                                                                                                                                                                                                                                                                                                                                                                                                                                                                                                                                                                                                                                                                                                                                                                                                                                                                                                                                                                                                                                                                                                                                                                                                                                                                                                                                                                                                                                                                                                                                                                                                                                                                                                                                                                                                                                                                                                                                                                                                                                                                                                                                                                                                                                                                                                                                                                                                                                                                                                                                                                                                                                                                                                                                                                                                   |
| Straits* * Markets are open                                                                                                                                                                                                                                                                                                                                                          | 3,185                                                                                                                            | (0.2)                                                                                                                                                                                         | (3.5)                                                                                                                                       | (0.2)                                                                                                                                                                                                                                                                                                                                                                                                                                                                                                                                                                                                                                                                                                                                                                                                                                                                                                                                                                                                                                                                                                                                                                                                                                                                                                                                                                                                                                                                                                                                                                                                                                                                                                                                                                                                                                                                                                                                                                                                                                                                                                                                                                                                                                                                                                                                                                                                                                                                                                                                                                                                                                                                                                                                                                                                                                                                                                                                                                                                                                                 |
|                                                                                                                                                                                                                                                                                                                                                                                      | _                                                                                                                                |                                                                                                                                                                                               |                                                                                                                                             |                                                                                                                                                                                                                                                                                                                                                                                                                                                                                                                                                                                                                                                                                                                                                                                                                                                                                                                                                                                                                                                                                                                                                                                                                                                                                                                                                                                                                                                                                                                                                                                                                                                                                                                                                                                                                                                                                                                                                                                                                                                                                                                                                                                                                                                                                                                                                                                                                                                                                                                                                                                                                                                                                                                                                                                                                                                                                                                                                                                                                                                       |
| Institutional activity                                                                                                                                                                                                                                                                                                                                                               | <b>O</b> h                                                                                                                       | <b>E</b> °0                                                                                                                                                                                   | MTD                                                                                                                                         | VTD                                                                                                                                                                                                                                                                                                                                                                                                                                                                                                                                                                                                                                                                                                                                                                                                                                                                                                                                                                                                                                                                                                                                                                                                                                                                                                                                                                                                                                                                                                                                                                                                                                                                                                                                                                                                                                                                                                                                                                                                                                                                                                                                                                                                                                                                                                                                                                                                                                                                                                                                                                                                                                                                                                                                                                                                                                                                                                                                                                                                                                                   |
| (Rs cr)<br>Flls                                                                                                                                                                                                                                                                                                                                                                      | Cash<br>224                                                                                                                      | F&O<br>523                                                                                                                                                                                    | MTD<br>(5,852)                                                                                                                              | YTD<br>(5,916)                                                                                                                                                                                                                                                                                                                                                                                                                                                                                                                                                                                                                                                                                                                                                                                                                                                                                                                                                                                                                                                                                                                                                                                                                                                                                                                                                                                                                                                                                                                                                                                                                                                                                                                                                                                                                                                                                                                                                                                                                                                                                                                                                                                                                                                                                                                                                                                                                                                                                                                                                                                                                                                                                                                                                                                                                                                                                                                                                                                                                                        |
| MFs                                                                                                                                                                                                                                                                                                                                                                                  | 138                                                                                                                              | - 525                                                                                                                                                                                         | 1,381                                                                                                                                       | 957                                                                                                                                                                                                                                                                                                                                                                                                                                                                                                                                                                                                                                                                                                                                                                                                                                                                                                                                                                                                                                                                                                                                                                                                                                                                                                                                                                                                                                                                                                                                                                                                                                                                                                                                                                                                                                                                                                                                                                                                                                                                                                                                                                                                                                                                                                                                                                                                                                                                                                                                                                                                                                                                                                                                                                                                                                                                                                                                                                                                                                                   |
| Flls Prov.                                                                                                                                                                                                                                                                                                                                                                           | (65)                                                                                                                             |                                                                                                                                                                                               | .,                                                                                                                                          |                                                                                                                                                                                                                                                                                                                                                                                                                                                                                                                                                                                                                                                                                                                                                                                                                                                                                                                                                                                                                                                                                                                                                                                                                                                                                                                                                                                                                                                                                                                                                                                                                                                                                                                                                                                                                                                                                                                                                                                                                                                                                                                                                                                                                                                                                                                                                                                                                                                                                                                                                                                                                                                                                                                                                                                                                                                                                                                                                                                                                                                       |
| MFs Prov.                                                                                                                                                                                                                                                                                                                                                                            | (12)                                                                                                                             |                                                                                                                                                                                               |                                                                                                                                             |                                                                                                                                                                                                                                                                                                                                                                                                                                                                                                                                                                                                                                                                                                                                                                                                                                                                                                                                                                                                                                                                                                                                                                                                                                                                                                                                                                                                                                                                                                                                                                                                                                                                                                                                                                                                                                                                                                                                                                                                                                                                                                                                                                                                                                                                                                                                                                                                                                                                                                                                                                                                                                                                                                                                                                                                                                                                                                                                                                                                                                                       |
|                                                                                                                                                                                                                                                                                                                                                                                      |                                                                                                                                  |                                                                                                                                                                                               |                                                                                                                                             |                                                                                                                                                                                                                                                                                                                                                                                                                                                                                                                                                                                                                                                                                                                                                                                                                                                                                                                                                                                                                                                                                                                                                                                                                                                                                                                                                                                                                                                                                                                                                                                                                                                                                                                                                                                                                                                                                                                                                                                                                                                                                                                                                                                                                                                                                                                                                                                                                                                                                                                                                                                                                                                                                                                                                                                                                                                                                                                                                                                                                                                       |
| Commodities                                                                                                                                                                                                                                                                                                                                                                          |                                                                                                                                  |                                                                                                                                                                                               | % change                                                                                                                                    |                                                                                                                                                                                                                                                                                                                                                                                                                                                                                                                                                                                                                                                                                                                                                                                                                                                                                                                                                                                                                                                                                                                                                                                                                                                                                                                                                                                                                                                                                                                                                                                                                                                                                                                                                                                                                                                                                                                                                                                                                                                                                                                                                                                                                                                                                                                                                                                                                                                                                                                                                                                                                                                                                                                                                                                                                                                                                                                                                                                                                                                       |
|                                                                                                                                                                                                                                                                                                                                                                                      | Last close                                                                                                                       | 1 day                                                                                                                                                                                         | % change<br>3 mth                                                                                                                           | YTD                                                                                                                                                                                                                                                                                                                                                                                                                                                                                                                                                                                                                                                                                                                                                                                                                                                                                                                                                                                                                                                                                                                                                                                                                                                                                                                                                                                                                                                                                                                                                                                                                                                                                                                                                                                                                                                                                                                                                                                                                                                                                                                                                                                                                                                                                                                                                                                                                                                                                                                                                                                                                                                                                                                                                                                                                                                                                                                                                                                                                                                   |
| Crude (US\$/bbl)                                                                                                                                                                                                                                                                                                                                                                     | 87.4                                                                                                                             | (0.0)                                                                                                                                                                                         | 3 mth<br>0.4                                                                                                                                | (4.3)                                                                                                                                                                                                                                                                                                                                                                                                                                                                                                                                                                                                                                                                                                                                                                                                                                                                                                                                                                                                                                                                                                                                                                                                                                                                                                                                                                                                                                                                                                                                                                                                                                                                                                                                                                                                                                                                                                                                                                                                                                                                                                                                                                                                                                                                                                                                                                                                                                                                                                                                                                                                                                                                                                                                                                                                                                                                                                                                                                                                                                                 |
| Crude (US\$/bbl)<br>Gold (US\$/oz)                                                                                                                                                                                                                                                                                                                                                   | 87.4<br>1,351                                                                                                                    | (0.0)<br>(0.1)                                                                                                                                                                                | 3 mth<br>0.4<br>(4.2)                                                                                                                       | (4.3)<br>(4.9)                                                                                                                                                                                                                                                                                                                                                                                                                                                                                                                                                                                                                                                                                                                                                                                                                                                                                                                                                                                                                                                                                                                                                                                                                                                                                                                                                                                                                                                                                                                                                                                                                                                                                                                                                                                                                                                                                                                                                                                                                                                                                                                                                                                                                                                                                                                                                                                                                                                                                                                                                                                                                                                                                                                                                                                                                                                                                                                                                                                                                                        |
| Crude (US\$/bbl)<br>Gold (US\$/oz)<br>Copper (US\$/mt)                                                                                                                                                                                                                                                                                                                               | 87.4<br>1,351<br>10,053                                                                                                          | (0.0)<br>(0.1)<br>(0.1)                                                                                                                                                                       | 3 mth<br>0.4<br>(4.2)<br>16.2                                                                                                               | (4.3)<br>(4.9)<br>4.2                                                                                                                                                                                                                                                                                                                                                                                                                                                                                                                                                                                                                                                                                                                                                                                                                                                                                                                                                                                                                                                                                                                                                                                                                                                                                                                                                                                                                                                                                                                                                                                                                                                                                                                                                                                                                                                                                                                                                                                                                                                                                                                                                                                                                                                                                                                                                                                                                                                                                                                                                                                                                                                                                                                                                                                                                                                                                                                                                                                                                                 |
| Crude (US\$/bbl)<br>Gold (US\$/oz)<br>Copper (US\$/mt)<br>Aluminium (US\$/mt)                                                                                                                                                                                                                                                                                                        | 87.4<br>1,351<br>10,053<br>2,532                                                                                                 | (0.0)<br>(0.1)<br>(0.1)<br>0.3                                                                                                                                                                | 3 mth<br>0.4<br>(4.2)<br>16.2<br>4.4                                                                                                        | (4.3)<br>(4.9)<br>4.2<br>2.9                                                                                                                                                                                                                                                                                                                                                                                                                                                                                                                                                                                                                                                                                                                                                                                                                                                                                                                                                                                                                                                                                                                                                                                                                                                                                                                                                                                                                                                                                                                                                                                                                                                                                                                                                                                                                                                                                                                                                                                                                                                                                                                                                                                                                                                                                                                                                                                                                                                                                                                                                                                                                                                                                                                                                                                                                                                                                                                                                                                                                          |
| Crude (US\$/bbl)<br>Gold (US\$/oz)<br>Copper (US\$/mt)<br>Aluminium (US\$/mt)<br>Zinc (US\$/mt)                                                                                                                                                                                                                                                                                      | 87.4<br>1,351<br>10,053                                                                                                          | (0.0)<br>(0.1)<br>(0.1)                                                                                                                                                                       | 3 mth<br>0.4<br>(4.2)<br>16.2                                                                                                               | (4.3)<br>(4.9)<br>4.2                                                                                                                                                                                                                                                                                                                                                                                                                                                                                                                                                                                                                                                                                                                                                                                                                                                                                                                                                                                                                                                                                                                                                                                                                                                                                                                                                                                                                                                                                                                                                                                                                                                                                                                                                                                                                                                                                                                                                                                                                                                                                                                                                                                                                                                                                                                                                                                                                                                                                                                                                                                                                                                                                                                                                                                                                                                                                                                                                                                                                                 |
| Crude (US\$/bbl)<br>Gold (US\$/oz)<br>Copper (US\$/mt)<br>Aluminium (US\$/mt)<br>Zinc (US\$/mt)<br>Advance/Decline stocks                                                                                                                                                                                                                                                            | 87.4<br>1,351<br>10,053<br>2,532<br>2,489                                                                                        | (0.0)<br>(0.1)<br>(0.1)<br>0.3<br>0.1                                                                                                                                                         | 3 mth<br>0.4<br>(4.2)<br>16.2<br>4.4<br>(0.6)                                                                                               | (4.3)<br>(4.9)<br>4.2<br>2.9<br>1.8                                                                                                                                                                                                                                                                                                                                                                                                                                                                                                                                                                                                                                                                                                                                                                                                                                                                                                                                                                                                                                                                                                                                                                                                                                                                                                                                                                                                                                                                                                                                                                                                                                                                                                                                                                                                                                                                                                                                                                                                                                                                                                                                                                                                                                                                                                                                                                                                                                                                                                                                                                                                                                                                                                                                                                                                                                                                                                                                                                                                                   |
| Crude (US\$/bbl)<br>Gold (US\$/oz)<br>Copper (US\$/mt)<br>Aluminium (US\$/mt)<br>Zinc (US\$/mt)                                                                                                                                                                                                                                                                                      | 87.4<br>1,351<br>10,053<br>2,532                                                                                                 | (0.0)<br>(0.1)<br>(0.1)<br>0.3                                                                                                                                                                | 3 mth<br>0.4<br>(4.2)<br>16.2<br>4.4                                                                                                        | (4.3)<br>(4.9)<br>4.2<br>2.9<br>1.8<br>Total                                                                                                                                                                                                                                                                                                                                                                                                                                                                                                                                                                                                                                                                                                                                                                                                                                                                                                                                                                                                                                                                                                                                                                                                                                                                                                                                                                                                                                                                                                                                                                                                                                                                                                                                                                                                                                                                                                                                                                                                                                                                                                                                                                                                                                                                                                                                                                                                                                                                                                                                                                                                                                                                                                                                                                                                                                                                                                                                                                                                          |
| Crude (US\$/bbl)<br>Gold (US\$/oz)<br>Copper (US\$/mt)<br>Aluminium (US\$/mt)<br>Zinc (US\$/mt)<br>Advance/Decline stocks<br>(Nos)                                                                                                                                                                                                                                                   | 87.4<br>1,351<br>10,053<br>2,532<br>2,489<br>A                                                                                   | (0.0)<br>(0.1)<br>(0.1)<br>0.3<br>0.1<br>B                                                                                                                                                    | 3 mth<br>0.4<br>(4.2)<br>16.2<br>4.4<br>(0.6)<br>S                                                                                          | (4.3)<br>(4.9)<br>4.2<br>2.9<br>1.8                                                                                                                                                                                                                                                                                                                                                                                                                                                                                                                                                                                                                                                                                                                                                                                                                                                                                                                                                                                                                                                                                                                                                                                                                                                                                                                                                                                                                                                                                                                                                                                                                                                                                                                                                                                                                                                                                                                                                                                                                                                                                                                                                                                                                                                                                                                                                                                                                                                                                                                                                                                                                                                                                                                                                                                                                                                                                                                                                                                                                   |
| Crude (US\$/bbl)<br>Gold (US\$/oz)<br>Copper (US\$/mt)<br>Aluminium (US\$/mt)<br>Zinc (US\$/mt)<br>Advance/Decline stocks<br>(Nos)<br>Adv                                                                                                                                                                                                                                            | 87.4<br>1,351<br>10,053<br>2,532<br>2,489<br>A<br>87                                                                             | (0.0)<br>(0.1)<br>(0.1)<br>0.3<br>0.1<br>B<br>694                                                                                                                                             | 3 mth<br>0.4<br>(4.2)<br>16.2<br>4.4<br>(0.6)<br>S<br>165                                                                                   | (4.3)<br>(4.9)<br>4.2<br>2.9<br>1.8<br>Total<br>1,138                                                                                                                                                                                                                                                                                                                                                                                                                                                                                                                                                                                                                                                                                                                                                                                                                                                                                                                                                                                                                                                                                                                                                                                                                                                                                                                                                                                                                                                                                                                                                                                                                                                                                                                                                                                                                                                                                                                                                                                                                                                                                                                                                                                                                                                                                                                                                                                                                                                                                                                                                                                                                                                                                                                                                                                                                                                                                                                                                                                                 |
| Crude (US\$/bbl)<br>Gold (US\$/oz)<br>Copper (US\$/mt)<br>Aluminium (US\$/mt)<br>Zinc (US\$/mt)<br>Advance/Decline stocks<br>(Nos)<br>Adv<br>Dec<br>Unch<br>A/D ratio (x)*                                                                                                                                                                                                           | 87.4<br>1,351<br>10,053<br>2,532<br>2,489<br>A<br>87<br>113                                                                      | (0.0)<br>(0.1)<br>(0.1)<br>0.3<br>0.1<br>B<br>694<br>1,054                                                                                                                                    | 3 mth<br>0.4<br>(4.2)<br>16.2<br>4.4<br>(0.6)<br>S<br>165<br>237                                                                            | (4.3)<br>(4.9)<br>4.2<br>2.9<br>1.8<br><b>Total</b><br>1,138<br>1,662                                                                                                                                                                                                                                                                                                                                                                                                                                                                                                                                                                                                                                                                                                                                                                                                                                                                                                                                                                                                                                                                                                                                                                                                                                                                                                                                                                                                                                                                                                                                                                                                                                                                                                                                                                                                                                                                                                                                                                                                                                                                                                                                                                                                                                                                                                                                                                                                                                                                                                                                                                                                                                                                                                                                                                                                                                                                                                                                                                                 |
| Crude (US\$/bbl)<br>Gold (US\$/oz)<br>Copper (US\$/mt)<br>Aluminium (US\$/mt)<br>Zinc (US\$/mt)<br>Advance/Decline stocks<br>(Nos)<br>Adv<br>Dec<br>Unch<br>A/D ratio (x)*<br>*A/D excluding Unch                                                                                                                                                                                    | 87.4<br>1,351<br>10,053<br>2,532<br>2,489<br>A<br>87<br>1113<br>2                                                                | (0.0)<br>(0.1)<br>(0.1)<br>0.3<br>0.1<br>B<br>694<br>1,054<br>85                                                                                                                              | 3 mth<br>0.4<br>(4.2)<br>16.2<br>4.4<br>(0.6)<br>S<br>165<br>237<br>25                                                                      | (4.3)<br>(4.9)<br>4.2<br>2.9<br>1.8<br><b>Total</b><br>1,138<br>1,662<br>148                                                                                                                                                                                                                                                                                                                                                                                                                                                                                                                                                                                                                                                                                                                                                                                                                                                                                                                                                                                                                                                                                                                                                                                                                                                                                                                                                                                                                                                                                                                                                                                                                                                                                                                                                                                                                                                                                                                                                                                                                                                                                                                                                                                                                                                                                                                                                                                                                                                                                                                                                                                                                                                                                                                                                                                                                                                                                                                                                                          |
| Crude (US\$/bbl)<br>Gold (US\$/oz)<br>Copper (US\$/mt)<br>Aluminium (US\$/mt)<br>Zinc (US\$/mt)<br>Advance/Decline stocks<br>(Nos)<br>Adv<br>Dec<br>Unch<br>A/D ratio (x)*<br>*A/D excluding Unch<br>Trade value                                                                                                                                                                     | 87.4<br>1,351<br>10,053<br>2,532<br>2,489<br>A<br>87<br>1113<br>2                                                                | (0.0)<br>(0.1)<br>(0.1)<br>0.3<br>0.1<br>B<br>694<br>1,054<br>85                                                                                                                              | 3 mth<br>0.4<br>(4.2)<br>16.2<br>4.4<br>(0.6)<br>S<br>165<br>237<br>25                                                                      | (4.3)<br>(4.9)<br>4.2<br>2.9<br>1.8<br><b>Total</b><br>1,138<br>1,662<br>148<br>0.7                                                                                                                                                                                                                                                                                                                                                                                                                                                                                                                                                                                                                                                                                                                                                                                                                                                                                                                                                                                                                                                                                                                                                                                                                                                                                                                                                                                                                                                                                                                                                                                                                                                                                                                                                                                                                                                                                                                                                                                                                                                                                                                                                                                                                                                                                                                                                                                                                                                                                                                                                                                                                                                                                                                                                                                                                                                                                                                                                                   |
| Crude (US\$/bbl)<br>Gold (US\$/oz)<br>Copper (US\$/mt)<br>Aluminium (US\$/mt)<br>Zinc (US\$/mt)<br>Advance/Decline stocks<br>(Nos)<br>Adv<br>Dec<br>Unch<br>A/D ratio (x)*<br>*A/D excluding Unch<br>Trade value<br>(Rs cr)                                                                                                                                                          | 87.4<br>1,351<br>10,053<br>2,532<br>2,489<br>A<br>87<br>1113<br>2                                                                | (0.0)<br>(0.1)<br>(0.1)<br>0.3<br>0.1<br>B<br>694<br>1,054<br>85<br>0.7                                                                                                                       | 3 mth<br>0.4<br>(4.2)<br>16.2<br>4.4<br>(0.6)<br>S<br>165<br>237<br>25                                                                      | (4.3)<br>(4.9)<br>4.2<br>2.9<br>1.8<br><b>Total</b><br>1,138<br>1,662<br>148<br>0.7                                                                                                                                                                                                                                                                                                                                                                                                                                                                                                                                                                                                                                                                                                                                                                                                                                                                                                                                                                                                                                                                                                                                                                                                                                                                                                                                                                                                                                                                                                                                                                                                                                                                                                                                                                                                                                                                                                                                                                                                                                                                                                                                                                                                                                                                                                                                                                                                                                                                                                                                                                                                                                                                                                                                                                                                                                                                                                                                                                   |
| Crude (US\$/bbl)<br>Gold (US\$/oz)<br>Copper (US\$/mt)<br>Aluminium (US\$/mt)<br>Zinc (US\$/mt)<br>Advance/Decline stocks<br>(Nos)<br>Adv<br>Dec<br>Unch<br>A/D ratio (x)*<br>*A/D excluding Unch<br>Trade value<br>(Rs cr)<br>Cash NSE                                                                                                                                              | 87.4<br>1,351<br>10,053<br>2,532<br>2,489<br>A<br>87<br>1113<br>2                                                                | (0.0)<br>(0.1)<br>(0.1)<br>0.3<br>0.1<br>B<br>694<br>1,054<br>85<br>0.7                                                                                                                       | 3 mth<br>0.4<br>(4.2)<br>16.2<br>4.4<br>(0.6)<br>S<br>165<br>237<br>25                                                                      | (4.3)<br>(4.9)<br>4.2<br>2.9<br>1.8<br><b>Total</b><br>1,138<br>1,662<br>148<br>0.7<br>% chg<br>(20.6)                                                                                                                                                                                                                                                                                                                                                                                                                                                                                                                                                                                                                                                                                                                                                                                                                                                                                                                                                                                                                                                                                                                                                                                                                                                                                                                                                                                                                                                                                                                                                                                                                                                                                                                                                                                                                                                                                                                                                                                                                                                                                                                                                                                                                                                                                                                                                                                                                                                                                                                                                                                                                                                                                                                                                                                                                                                                                                                                                |
| Crude (US\$/bbl)<br>Gold (US\$/oz)<br>Copper (US\$/mt)<br>Aluminium (US\$/mt)<br>Zinc (US\$/mt)<br>Advance/Decline stocks<br>(Nos)<br>Adv<br>Dec<br>Unch<br>A/D ratio (x)*<br>*A/D excluding Unch<br>Trade value<br>(Rs cr)<br>Cash NSE<br>Cash BSE                                                                                                                                  | 87.4<br>1,351<br>10,053<br>2,532<br>2,489<br>A<br>87<br>1113<br>2                                                                | (0.0)<br>(0.1)<br>(0.1)<br>0.3<br>0.1<br><b>B</b><br>694<br>1,054<br>85<br>0.7<br>10,777<br>2,583                                                                                             | 3 mth<br>0.4<br>(4.2)<br>16.2<br>4.4<br>(0.6)<br>S<br>165<br>237<br>25                                                                      | (4.3)<br>(4.9)<br>4.2<br>2.9<br>1.8<br><b>Total</b><br>1,138<br>1,662<br>148<br>0.7<br><b>% chg</b><br>(20.6)<br>(19.7)                                                                                                                                                                                                                                                                                                                                                                                                                                                                                                                                                                                                                                                                                                                                                                                                                                                                                                                                                                                                                                                                                                                                                                                                                                                                                                                                                                                                                                                                                                                                                                                                                                                                                                                                                                                                                                                                                                                                                                                                                                                                                                                                                                                                                                                                                                                                                                                                                                                                                                                                                                                                                                                                                                                                                                                                                                                                                                                               |
| Crude (US\$/bbl)<br>Gold (US\$/oz)<br>Copper (US\$/mt)<br>Aluminium (US\$/mt)<br>Zinc (US\$/mt)<br>Advance/Decline stocks<br>(Nos)<br>Adv<br>Dec<br>Unch<br>A/D ratio (x)*<br>*A/D excluding Unch<br>Trade value<br>(Rs cr)<br>Cash NSE                                                                                                                                              | 87.4<br>1,351<br>10,053<br>2,532<br>2,489<br>A<br>87<br>1113<br>2                                                                | (0.0)<br>(0.1)<br>(0.1)<br>0.3<br>0.1<br>B<br>694<br>1,054<br>85<br>0.7<br>10,777<br>2,583<br>13,360                                                                                          | 3 mth<br>0.4<br>(4.2)<br>16.2<br>4.4<br>(0.6)<br>S<br>165<br>237<br>25                                                                      | (4.3)<br>(4.9)<br>4.2<br>2.9<br>1.8<br><b>Total</b><br>1,138<br>1,662<br>148<br>0.7<br>% chg<br>(20.6)                                                                                                                                                                                                                                                                                                                                                                                                                                                                                                                                                                                                                                                                                                                                                                                                                                                                                                                                                                                                                                                                                                                                                                                                                                                                                                                                                                                                                                                                                                                                                                                                                                                                                                                                                                                                                                                                                                                                                                                                                                                                                                                                                                                                                                                                                                                                                                                                                                                                                                                                                                                                                                                                                                                                                                                                                                                                                                                                                |
| Crude (US\$/bbl)<br>Gold (US\$/oz)<br>Copper (US\$/mt)<br>Aluminium (US\$/mt)<br>Zinc (US\$/mt)<br>Advance/Decline stocks<br>(Nos)<br>Adv<br>Dec<br>Unch<br>A/D ratio (x)*<br>*A/D excluding Unch<br>Trade value<br>(Rs cr)<br>Cash NSE<br>Cash BSE<br>Total Cash                                                                                                                    | 87.4<br>1,351<br>10,053<br>2,532<br>2,489<br>A<br>87<br>1113<br>2                                                                | (0.0)<br>(0.1)<br>(0.1)<br>0.3<br>0.1<br><b>B</b><br>694<br>1,054<br>85<br>0.7<br>10,777<br>2,583                                                                                             | 3 mth<br>0.4<br>(4.2)<br>16.2<br>4.4<br>(0.6)<br>S<br>165<br>237<br>25                                                                      | (4.3)<br>(4.9)<br>4.2<br>2.9<br>1.8<br><b>Total</b><br>1,138<br>1,662<br>148<br>0.7<br><b>% chg</b><br>(20.6)<br>(19.7)                                                                                                                                                                                                                                                                                                                                                                                                                                                                                                                                                                                                                                                                                                                                                                                                                                                                                                                                                                                                                                                                                                                                                                                                                                                                                                                                                                                                                                                                                                                                                                                                                                                                                                                                                                                                                                                                                                                                                                                                                                                                                                                                                                                                                                                                                                                                                                                                                                                                                                                                                                                                                                                                                                                                                                                                                                                                                                                               |
| Crude (US\$/bbl)<br>Gold (US\$/oz)<br>Copper (US\$/mt)<br>Aluminium (US\$/mt)<br>Zinc (US\$/mt)<br>Advance/Decline stocks<br>(Nos)<br>Adv<br>Dec<br>Unch<br>A/D ratio (x)*<br>*A/D excluding Unch<br>Trade value<br>(Rs cr)<br>Cash NSE<br>Cash BSE<br>Total Cash<br>Delivery (%)                                                                                                    | 87.4<br>1,351<br>10,053<br>2,532<br>2,489<br>A<br>87<br>1113<br>2                                                                | (0.0)<br>(0.1)<br>(0.1)<br>0.3<br>0.1<br><b>B</b><br>694<br>1,054<br>85<br>0.7<br>10,777<br>2,583<br>13,360<br>42,1                                                                           | 3 mth<br>0.4<br>(4.2)<br>16.2<br>4.4<br>(0.6)<br>S<br>165<br>237<br>25                                                                      | (4.3)<br>(4.9)<br>4.2<br>2.9<br>1.8<br><b>Total</b><br>1,138<br>1,662<br>148<br>0.7<br><b>% chg</b><br>(20.6)<br>(19.7)<br>(20.4)                                                                                                                                                                                                                                                                                                                                                                                                                                                                                                                                                                                                                                                                                                                                                                                                                                                                                                                                                                                                                                                                                                                                                                                                                                                                                                                                                                                                                                                                                                                                                                                                                                                                                                                                                                                                                                                                                                                                                                                                                                                                                                                                                                                                                                                                                                                                                                                                                                                                                                                                                                                                                                                                                                                                                                                                                                                                                                                     |
| Crude (US\$/bbl)<br>Gold (US\$/oz)<br>Copper (US\$/mt)<br>Aluminium (US\$/mt)<br>Zinc (US\$/mt)<br>Advance/Decline stocks<br>(Nos)<br>Adv<br>Dec<br>Unch<br>A/D ratio (x)*<br>*A/D excluding Unch<br>Trade value<br>(Rs cr)<br>Cash NSE<br>Cash BSE<br>Total Cash<br>Delivery (%)<br>Derivatives                                                                                     | 87.4<br>1,351<br>10,053<br>2,532<br>2,489<br>A<br>87<br>1113<br>2                                                                | (0.0)<br>(0.1)<br>(0.1)<br>0.3<br>0.1<br><b>B</b><br>694<br>1,054<br>85<br>0.7<br>10,777<br>2,583<br>13,360<br>42,1                                                                           | 3 mth<br>0.4<br>(4.2)<br>16.2<br>4.4<br>(0.6)<br>S<br>165<br>237<br>25<br>0.7                                                               | (4.3)<br>(4.9)<br>4.2<br>2.9<br>1.8<br><b>Total</b><br>1,138<br>1,662<br>148<br>0.7<br><b>% chg</b><br>(20.6)<br>(19.7)<br>(20.4)                                                                                                                                                                                                                                                                                                                                                                                                                                                                                                                                                                                                                                                                                                                                                                                                                                                                                                                                                                                                                                                                                                                                                                                                                                                                                                                                                                                                                                                                                                                                                                                                                                                                                                                                                                                                                                                                                                                                                                                                                                                                                                                                                                                                                                                                                                                                                                                                                                                                                                                                                                                                                                                                                                                                                                                                                                                                                                                     |
| Crude (US\$/bbl)<br>Gold (US\$/oz)<br>Copper (US\$/mt)<br>Aluminium (US\$/mt)<br>Zinc (US\$/mt)<br>Advance/Decline stocks<br>(Nos)<br>Adv<br>Dec<br>Unch<br>A/D ratio (x)*<br>*A/D excluding Unch<br>Trade value<br>(Rs cr)<br>Cash NSE<br>Cash BSE<br>Total Cash<br>Delivery (%)<br>Derivatives<br>Currency<br>Rs/US\$                                                              | 87.4<br>1,351<br>10,053<br>2,532<br>2,489<br>A<br>87<br>113<br>2<br>0.8<br>                                                      | (0.0)<br>(0.1)<br>(0.1)<br>0.3<br>0.1<br><b>B</b><br>694<br>1,054<br>85<br>0.7<br>10,777<br>2,583<br>13,360<br>42,1<br>94,421                                                                 | 3 mth<br>0.4<br>(4.2)<br>16.2<br>4.4<br>(0.6)<br>S<br>165<br>237<br>25<br>0.7<br>0.7<br>% change<br>3 mth<br>(2.4)                          | (4.3)<br>(4.9)<br>4.2<br>2.9<br>1.8<br><b>Total</b><br>1,138<br>1,662<br>148<br>0.7<br>(20.6)<br>(19.7)<br>(20.4)<br>-<br>(36.1)                                                                                                                                                                                                                                                                                                                                                                                                                                                                                                                                                                                                                                                                                                                                                                                                                                                                                                                                                                                                                                                                                                                                                                                                                                                                                                                                                                                                                                                                                                                                                                                                                                                                                                                                                                                                                                                                                                                                                                                                                                                                                                                                                                                                                                                                                                                                                                                                                                                                                                                                                                                                                                                                                                                                                                                                                                                                                                                      |
| Crude (US\$/bbl)<br>Gold (US\$/oz)<br>Copper (US\$/mt)<br>Aluminium (US\$/mt)<br>Zinc (US\$/mt)<br>Advance/Decline stocks<br>(Nos)<br>Adv<br>Dec<br>Unch<br>A/D ratio (x)*<br>*A/D excluding Unch<br>Trade value<br>(Rs cr)<br>Cash NSE<br>Cash BSE<br>Total Cash<br>Delivery (%)<br>Derivatives<br>Currency<br>Rs/US\$<br>Rs/EUR                                                    | 87.4<br>1,351<br>10,053<br>2,532<br>2,489<br>A<br>87<br>113<br>2<br>0.8<br>                                                      | (0.0)<br>(0.1)<br>(0.1)<br>0.3<br>0.1<br><b>B</b><br>694<br>1,054<br>85<br>0,7<br>10,777<br>2,583<br>13,360<br>42,1<br>94,421<br>94,421<br><b>1</b> day<br>(0.2)<br>(0.8)                     | 3 mth<br>0.4<br>(4.2)<br>16.2<br>4.4<br>(0.6)<br>S<br>165<br>237<br>25<br>0.7<br>0.7<br>% change<br>3 mth<br>(2.4)<br>0.2                   | (4.3)<br>(4.9)<br>4.2<br>2.9<br>1.8<br><b>Total</b><br>1,138<br>1,662<br>148<br>0.7<br>(20.6)<br>(19.7)<br>(20.4)<br>-<br>(36.1)<br><b>YTD</b><br>(1.7)<br>(3.0)                                                                                                                                                                                                                                                                                                                                                                                                                                                                                                                                                                                                                                                                                                                                                                                                                                                                                                                                                                                                                                                                                                                                                                                                                                                                                                                                                                                                                                                                                                                                                                                                                                                                                                                                                                                                                                                                                                                                                                                                                                                                                                                                                                                                                                                                                                                                                                                                                                                                                                                                                                                                                                                                                                                                                                                                                                                                                      |
| Crude (US\$/bbl)<br>Gold (US\$/oz)<br>Copper (US\$/mt)<br>Aluminium (US\$/mt)<br>Zinc (US\$/mt)<br>Advance/Decline stocks<br>(Nos)<br>Adv<br>Dec<br>Unch<br>A/D ratio (x)*<br>*A/D excluding Unch<br>Trade value<br>(Rs cr)<br>Cash NSE<br>Cash BSE<br>Total Cash<br>Delivery (%)<br>Derivatives<br>Currency<br>Rs/US\$<br>Rs/EUR<br>US\$/GBP                                        | 87.4<br>1,351<br>10,053<br>2,532<br>2,489<br>A<br>87<br>113<br>2<br>0.8<br>0.8<br>0.8<br>0.8<br>0.8<br>0.8<br>0.8<br>0.8         | (0.0)<br>(0.1)<br>(0.1)<br>0.3<br>0.1<br><b>B</b><br>694<br>1,054<br>85<br>0.7<br>10,777<br>2,583<br>13,360<br>42.1<br>94,421<br><b>1 day</b><br>(0.2)<br>(0.8)<br>0.1                        | 3 mth<br>0.4<br>(4.2)<br>16.2<br>4.4<br>(0.6)<br>S<br>165<br>237<br>25<br>0.7<br>0.7<br>% change<br>3 mth<br>(2.4)<br>0.2<br>(0.1)          | (4.3)<br>(4.9)<br>4.2<br>2.9<br>1.8<br><b>Total</b><br>1,138<br>1,662<br>148<br>0.7<br>(20.6)<br>(19.7)<br>(20.4)<br>-<br>(36.1)<br><b>YTD</b><br>(1.7)<br>(3.0)<br>3.3                                                                                                                                                                                                                                                                                                                                                                                                                                                                                                                                                                                                                                                                                                                                                                                                                                                                                                                                                                                                                                                                                                                                                                                                                                                                                                                                                                                                                                                                                                                                                                                                                                                                                                                                                                                                                                                                                                                                                                                                                                                                                                                                                                                                                                                                                                                                                                                                                                                                                                                                                                                                                                                                                                                                                                                                                                                                               |
| Crude (US\$/bbl)<br>Gold (US\$/oz)<br>Copper (US\$/mt)<br>Aluminium (US\$/mt)<br>Zinc (US\$/mt)<br>Advance/Decline stocks<br>(Nos)<br>Adv<br>Dec<br>Unch<br>A/D ratio (x)*<br>*A/D excluding Unch<br>Trade value<br>(Rs cr)<br>Cash NSE<br>Cash BSE<br>Total Cash<br>Delivery (%)<br>Derivatives<br>Currency<br>Rs/US\$<br>Rs/EUR<br>US\$/GBP<br>US\$/EUR                            | 87.4<br>1,351<br>10,053<br>2,532<br>2,489<br>A<br>87<br>113<br>2<br>0.8<br>0.8<br>0.8<br>0.8<br>0.8<br>0.8<br>0.8<br>0.8         | (0.0)<br>(0.1)<br>(0.1)<br>0.3<br>0.1<br><b>B</b><br>694<br>1,054<br>85<br>0.7<br>10,777<br>2,583<br>13,360<br>42.1<br>94,421<br><b>1 day</b><br>(0.2)<br>(0.8)<br>0.1<br>0.1                 | 3 mth<br>0.4<br>(4.2)<br>16.2<br>4.4<br>(0.6)<br>S<br>165<br>237<br>25<br>0.7<br>0.7<br>% change<br>3 mth<br>(2.4)<br>0.2<br>(0.1)<br>(2.3) | (4.3)<br>(4.9)<br>4.2<br>2.9<br>1.8<br><b>Total</b><br>1,138<br>1,662<br>148<br>0.7<br>(20.6)<br>(19.7)<br>(20.4)<br>-<br>(36.1)<br><b>YTD</b><br>(1.7)<br>(3.0)<br>3.3<br>1.6                                                                                                                                                                                                                                                                                                                                                                                                                                                                                                                                                                                                                                                                                                                                                                                                                                                                                                                                                                                                                                                                                                                                                                                                                                                                                                                                                                                                                                                                                                                                                                                                                                                                                                                                                                                                                                                                                                                                                                                                                                                                                                                                                                                                                                                                                                                                                                                                                                                                                                                                                                                                                                                                                                                                                                                                                                                                        |
| Crude (US\$/bbl)<br>Gold (US\$/oz)<br>Copper (US\$/mt)<br>Aluminium (US\$/mt)<br>Zinc (US\$/mt)<br>Advance/Decline stocks<br>(Nos)<br>Adv<br>Dec<br>Unch<br>A/D ratio (x)*<br>*A/D excluding Unch<br>Trade value<br>(Rs cr)<br>Cash NSE<br>Cash BSE<br>Total Cash<br>Delivery (%)<br>Derivatives<br>Currency<br>Rs/US\$<br>Rs/EUR<br>US\$/GBP<br>US\$/EUR<br>Yen/US\$                | 87.4<br>1,351<br>10,053<br>2,532<br>2,489<br>A<br>87<br>113<br>2<br>0.8<br>0.8<br>0.8<br>0.8<br>0.8<br>0.8<br>0.8<br>0.8         | (0.0)<br>(0.1)<br>(0.1)<br>0.3<br>0.1<br><b>B</b><br>694<br>1,054<br>85<br>0.7<br>10,777<br>2,583<br>13,360<br>42.1<br>94,421<br><b>1 day</b><br>(0.2)<br>(0.8)<br>0.1                        | 3 mth<br>0.4<br>(4.2)<br>16.2<br>4.4<br>(0.6)<br>S<br>165<br>237<br>25<br>0.7<br>0.7<br>% change<br>3 mth<br>(2.4)<br>0.2<br>(0.1)          | (4.3)<br>(4.9)<br>4.2<br>2.9<br>1.8<br><b>Total</b><br>1,138<br>1,662<br>148<br>0.7<br>(20.6)<br>(19.7)<br>(20.4)<br>-<br>(36.1)<br><b>YTD</b><br>(1.7)<br>(3.0)<br>3.3                                                                                                                                                                                                                                                                                                                                                                                                                                                                                                                                                                                                                                                                                                                                                                                                                                                                                                                                                                                                                                                                                                                                                                                                                                                                                                                                                                                                                                                                                                                                                                                                                                                                                                                                                                                                                                                                                                                                                                                                                                                                                                                                                                                                                                                                                                                                                                                                                                                                                                                                                                                                                                                                                                                                                                                                                                                                               |
| Crude (US\$/bbl)<br>Gold (US\$/oz)<br>Copper (US\$/mt)<br>Aluminium (US\$/mt)<br>Zinc (US\$/mt)<br>Advance/Decline stocks<br>(Nos)<br>Adv<br>Dec<br>Unch<br>A/D ratio (x)*<br>*A/D excluding Unch<br>Trade value<br>(Rs cr)<br>Cash NSE<br>Cash BSE<br>Total Cash<br>Delivery (%)<br>Derivatives<br>Currency<br>Rs/US\$<br>Rs/EUR<br>US\$/GBP<br>US\$/EUR                            | 87.4<br>1,351<br>10,053<br>2,532<br>2,489<br>A<br>87<br>113<br>2<br>0.8<br>Uast close<br>45.49<br>61.63<br>1.61<br>1.36<br>82.32 | (0.0)<br>(0.1)<br>(0.1)<br>0.3<br>0.1<br><b>B</b><br>694<br>1,054<br>85<br>0.7<br>10,777<br>2,583<br>13,360<br>42,1<br>94,421<br><b>1 day</b><br>(0.2)<br>(0.8)<br>0.1<br>0.1                 | 3 mth<br>0.4<br>(4.2)<br>16.2<br>4.4<br>(0.6)<br>S<br>165<br>237<br>25<br>0.7<br>0.7<br>% change<br>3 mth<br>(2.4)<br>0.2<br>(0.1)<br>(2.3) | (4.3)<br>(4.9)<br>4.2<br>2.9<br>1.8<br><b>Total</b><br>1,138<br>1,662<br>148<br>0.7<br>(20.6)<br>(19.7)<br>(20.4)<br>-<br>(36.1)<br><b>YTD</b><br>(1.7)<br>(3.0)<br>3.3<br>1.6<br>(1.5)                                                                                                                                                                                                                                                                                                                                                                                                                                                                                                                                                                                                                                                                                                                                                                                                                                                                                                                                                                                                                                                                                                                                                                                                                                                                                                                                                                                                                                                                                                                                                                                                                                                                                                                                                                                                                                                                                                                                                                                                                                                                                                                                                                                                                                                                                                                                                                                                                                                                                                                                                                                                                                                                                                                                                                                                                                                               |
| Crude (US\$/bbl)<br>Gold (US\$/oz)<br>Copper (US\$/mt)<br>Aluminium (US\$/mt)<br>Zinc (US\$/mt)<br>Advance/Decline stocks<br>(Nos)<br>Adv<br>Dec<br>Unch<br>A/D ratio (x)*<br>*A/D excluding Unch<br>Trade value<br>(Rs cr)<br>Cash NSE<br>Cash BSE<br>Total Cash<br>Delivery (%)<br>Derivatives<br>Currency<br>Rs/US\$<br>Rs/EUR<br>US\$/GBP<br>US\$/EUR<br>Yen/US\$<br>Bond market | 87.4<br>1,351<br>10,053<br>2,532<br>2,489<br>A<br>87<br>113<br>2<br>0.8<br>Uast close<br>45.49<br>61.63<br>1.61<br>1.36<br>82.32 | (0.0)<br>(0.1)<br>(0.1)<br>0.3<br>0.1<br><b>B</b><br>694<br>1,054<br>85<br>0.7<br>10,777<br>2,583<br>13,360<br>42,1<br>94,421<br><b>1 day</b><br>(0.2)<br>(0.8)<br>0.1<br>0.1<br>0.1<br>(0.0) | 3 mth<br>0.4<br>(4.2)<br>16.2<br>4.4<br>(0.6)<br>S<br>165<br>237<br>25<br>0.7<br>0.7<br>% change<br>3 mth<br>(2.4)<br>0.2<br>(0.1)<br>(2.3) | (4.3)<br>(4.9)<br>4.2<br>2.9<br>1.8<br><b>Total</b><br>1,138<br>1,662<br>148<br>0.7<br>(20.6)<br>(19.7)<br>(20.4)<br>(19.7)<br>(20.4)<br>(19.7)<br>(20.4)<br>(19.7)<br>(20.4)<br>(19.7)<br>(20.4)<br>(19.7)<br>(20.4)<br>(19.7)<br>(20.4)<br>(19.7)<br>(20.4)<br>(19.7)<br>(20.4)<br>(19.7)<br>(20.4)<br>(19.7)<br>(20.4)<br>(19.7)<br>(20.4)<br>(19.7)<br>(20.4)<br>(19.7)<br>(20.4)<br>(19.7)<br>(20.4)<br>(19.7)<br>(20.4)<br>(19.7)<br>(20.4)<br>(19.7)<br>(20.4)<br>(19.7)<br>(20.4)<br>(19.7)<br>(20.4)<br>(19.7)<br>(20.4)<br>(19.7)<br>(20.4)<br>(19.7)<br>(20.4)<br>(19.7)<br>(20.4)<br>(19.7)<br>(20.6)<br>(19.7)<br>(20.6)<br>(19.7)<br>(20.6)<br>(19.7)<br>(20.6)<br>(19.7)<br>(20.6)<br>(19.7)<br>(20.6)<br>(19.7)<br>(20.6)<br>(19.7)<br>(20.6)<br>(19.7)<br>(20.6)<br>(19.7)<br>(20.6)<br>(19.7)<br>(20.6)<br>(19.7)<br>(20.6)<br>(19.7)<br>(20.6)<br>(19.7)<br>(20.6)<br>(19.7)<br>(20.6)<br>(19.7)<br>(20.6)<br>(19.7)<br>(20.6)<br>(19.7)<br>(20.6)<br>(19.7)<br>(20.6)<br>(19.7)<br>(20.6)<br>(19.7)<br>(20.6)<br>(19.7)<br>(20.6)<br>(19.7)<br>(20.6)<br>(19.7)<br>(20.6)<br>(19.7)<br>(20.6)<br>(19.7)<br>(20.6)<br>(19.7)<br>(20.6)<br>(19.7)<br>(20.6)<br>(19.7)<br>(20.6)<br>(19.7)<br>(20.6)<br>(19.7)<br>(20.6)<br>(19.7)<br>(20.6)<br>(19.7)<br>(20.7)<br>(20.6)<br>(19.7)<br>(20.7)<br>(20.7)<br>(20.7)<br>(20.7)<br>(20.7)<br>(20.7)<br>(20.7)<br>(20.7)<br>(20.7)<br>(20.7)<br>(20.7)<br>(20.7)<br>(20.7)<br>(20.7)<br>(20.7)<br>(20.7)<br>(20.7)<br>(20.7)<br>(20.7)<br>(20.7)<br>(20.7)<br>(20.7)<br>(20.7)<br>(20.7)<br>(20.7)<br>(20.7)<br>(20.7)<br>(20.7)<br>(20.7)<br>(20.7)<br>(20.7)<br>(20.7)<br>(20.7)<br>(20.7)<br>(20.7)<br>(20.7)<br>(20.7)<br>(20.7)<br>(20.7)<br>(20.7)<br>(20.7)<br>(20.7)<br>(20.7)<br>(20.7)<br>(20.7)<br>(20.7)<br>(20.7)<br>(20.7)<br>(20.7)<br>(20.7)<br>(20.7)<br>(20.7)<br>(20.7)<br>(20.7)<br>(20.7)<br>(20.7)<br>(20.7)<br>(20.7)<br>(20.7)<br>(20.7)<br>(20.7)<br>(20.7)<br>(20.7)<br>(20.7)<br>(20.7)<br>(20.7)<br>(20.7)<br>(20.7)<br>(20.7)<br>(20.7)<br>(20.7)<br>(20.7)<br>(20.7)<br>(20.7)<br>(20.7)<br>(20.7)<br>(20.7)<br>(20.7)<br>(20.7)<br>(20.7)<br>(20.7)<br>(20.7)<br>(20.7)<br>(20.7)<br>(20.7)<br>(20.7)<br>(20.7)<br>(20.7)<br>(20.7)<br>(20.7)<br>(20.7)<br>(20.7)<br>(20.7)<br>(20.7)<br>(20.7)<br>(20.7)<br>(20.7)<br>(20.7)<br>(20.7)<br>(20.7)<br>(20.7)<br>(20.7)<br>(20.7)<br>(20.7)<br>(20.7)<br>(20.7)<br>(20.7)<br>(20.7)<br>(20.7)<br>(20.7)<br>(20.7)<br>(20.7)<br>(20.7)<br>(20.7)<br>(20.7)<br>(20.7)<br>(20.7)<br>(20.7)<br>(20.7)<br>(20.7)<br>(20.7)<br>(20.7)<br>(20.7)<br>(20.7)<br>(20.7)<br>(20.7)<br>(20.7)<br>(20.7)<br>(20.7)<br>(20.7)<br>(20.7)<br>(20.7)<br>(20.7)<br>(20.7)<br>(20.7)<br>(20.7)<br>(20.7)<br>(20.7)<br>(20.7)<br>(20.7)<br>(20.7)<br>(20.7)<br>(20.7)<br>(20.7)<br>(20.7)<br>(20.7)<br>(20.7)<br>(20.7)<br>(20.7)<br>(20.7)<br>(20.7)<br>(20.7)<br>(20.7)<br>(20.7)<br>(20.7)<br>(20.7)<br>(20.7)<br>(20.7)<br>(20.7)<br>(20.7)<br>(20.7)<br>(20.7)<br>(20.7)<br>(20.7)<br>(20.7)<br>(20.7)<br>(20.7)<br>(20.7) |
| Crude (US\$/bbl)<br>Gold (US\$/oz)<br>Copper (US\$/mt)<br>Aluminium (US\$/mt)<br>Zinc (US\$/mt)<br>Advance/Decline stocks<br>(Nos)<br>Adv<br>Dec<br>Unch<br>A/D ratio (x)*<br>*A/D excluding Unch<br>Trade value<br>(Rs cr)<br>Cash NSE<br>Cash BSE<br>Total Cash<br>Delivery (%)<br>Derivatives<br>Currency<br>Rs/US\$<br>Rs/EUR<br>US\$/GBP<br>US\$/EUR<br>Yen/US\$                | 87.4<br>1,351<br>10,053<br>2,532<br>2,489<br>A<br>87<br>113<br>2<br>0.8<br>Uast close<br>45.49<br>61.63<br>1.61<br>1.36<br>82.32 | (0.0)<br>(0.1)<br>(0.1)<br>0.3<br>0.1<br><b>B</b><br>694<br>1,054<br>85<br>0.7<br>10,777<br>2,583<br>13,360<br>42,1<br>94,421<br><b>1 day</b><br>(0.2)<br>(0.8)<br>0.1<br>0.1                 | 3 mth<br>0.4<br>(4.2)<br>16.2<br>4.4<br>(0.6)<br>S<br>165<br>237<br>25<br>0.7<br>0.7<br>% change<br>3 mth<br>(2.4)<br>0.2<br>(0.1)<br>(2.3) | (4.3)<br>(4.9)<br>4.2<br>2.9<br>1.8<br><b>Total</b><br>1,138<br>1,662<br>148<br>0.7<br>(20.6)<br>(19.7)<br>(20.4)<br>-<br>(36.1)<br><b>YTD</b><br>(1.7)<br>(3.0)<br>3.3<br>1.6<br>(1.5)                                                                                                                                                                                                                                                                                                                                                                                                                                                                                                                                                                                                                                                                                                                                                                                                                                                                                                                                                                                                                                                                                                                                                                                                                                                                                                                                                                                                                                                                                                                                                                                                                                                                                                                                                                                                                                                                                                                                                                                                                                                                                                                                                                                                                                                                                                                                                                                                                                                                                                                                                                                                                                                                                                                                                                                                                                                               |