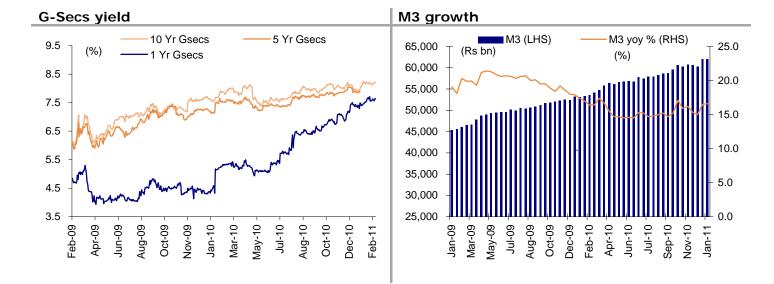

| Indian market                                                                                                                                                                                                                                                                                                                                                                        |                                                                                                                                  |                                                                                                                                                                                               | % change                                                                                                                                    |                                                                                                                                                                                                                                                                                                                                                                                                                                                                                                                                                                                                                                                                                                                                                                                                                                                                                                                                                                                                                                                                                                                                                                                                                                                                                                                                                                                                                                                                                                                                                                                                                                                                                                                                                                                                                                                                                                                                                                                                                                                                                                                                                                                                                                                                                                                                                                                                                                                                                                                                                                                                                                                                                                                                                                                                                                                                                                                                                                                                                                                       |
|--------------------------------------------------------------------------------------------------------------------------------------------------------------------------------------------------------------------------------------------------------------------------------------------------------------------------------------------------------------------------------------|----------------------------------------------------------------------------------------------------------------------------------|-----------------------------------------------------------------------------------------------------------------------------------------------------------------------------------------------|---------------------------------------------------------------------------------------------------------------------------------------------|-------------------------------------------------------------------------------------------------------------------------------------------------------------------------------------------------------------------------------------------------------------------------------------------------------------------------------------------------------------------------------------------------------------------------------------------------------------------------------------------------------------------------------------------------------------------------------------------------------------------------------------------------------------------------------------------------------------------------------------------------------------------------------------------------------------------------------------------------------------------------------------------------------------------------------------------------------------------------------------------------------------------------------------------------------------------------------------------------------------------------------------------------------------------------------------------------------------------------------------------------------------------------------------------------------------------------------------------------------------------------------------------------------------------------------------------------------------------------------------------------------------------------------------------------------------------------------------------------------------------------------------------------------------------------------------------------------------------------------------------------------------------------------------------------------------------------------------------------------------------------------------------------------------------------------------------------------------------------------------------------------------------------------------------------------------------------------------------------------------------------------------------------------------------------------------------------------------------------------------------------------------------------------------------------------------------------------------------------------------------------------------------------------------------------------------------------------------------------------------------------------------------------------------------------------------------------------------------------------------------------------------------------------------------------------------------------------------------------------------------------------------------------------------------------------------------------------------------------------------------------------------------------------------------------------------------------------------------------------------------------------------------------------------------------------|
| inulari market                                                                                                                                                                                                                                                                                                                                                                       | Last close                                                                                                                       | 1 day                                                                                                                                                                                         | 3 mth                                                                                                                                       | YTD                                                                                                                                                                                                                                                                                                                                                                                                                                                                                                                                                                                                                                                                                                                                                                                                                                                                                                                                                                                                                                                                                                                                                                                                                                                                                                                                                                                                                                                                                                                                                                                                                                                                                                                                                                                                                                                                                                                                                                                                                                                                                                                                                                                                                                                                                                                                                                                                                                                                                                                                                                                                                                                                                                                                                                                                                                                                                                                                                                                                                                                   |
| Sensex                                                                                                                                                                                                                                                                                                                                                                               | 18,037                                                                                                                           | 0.2                                                                                                                                                                                           | (13.5)                                                                                                                                      | (12.1)                                                                                                                                                                                                                                                                                                                                                                                                                                                                                                                                                                                                                                                                                                                                                                                                                                                                                                                                                                                                                                                                                                                                                                                                                                                                                                                                                                                                                                                                                                                                                                                                                                                                                                                                                                                                                                                                                                                                                                                                                                                                                                                                                                                                                                                                                                                                                                                                                                                                                                                                                                                                                                                                                                                                                                                                                                                                                                                                                                                                                                                |
| Nifty                                                                                                                                                                                                                                                                                                                                                                                | 5,396                                                                                                                            | 0.0                                                                                                                                                                                           | (14.0)                                                                                                                                      | (12.0)                                                                                                                                                                                                                                                                                                                                                                                                                                                                                                                                                                                                                                                                                                                                                                                                                                                                                                                                                                                                                                                                                                                                                                                                                                                                                                                                                                                                                                                                                                                                                                                                                                                                                                                                                                                                                                                                                                                                                                                                                                                                                                                                                                                                                                                                                                                                                                                                                                                                                                                                                                                                                                                                                                                                                                                                                                                                                                                                                                                                                                                |
| BSE 100                                                                                                                                                                                                                                                                                                                                                                              | 2,226                                                                                                                            | (0.1)                                                                                                                                                                                         | (16.0)                                                                                                                                      | (12.2)                                                                                                                                                                                                                                                                                                                                                                                                                                                                                                                                                                                                                                                                                                                                                                                                                                                                                                                                                                                                                                                                                                                                                                                                                                                                                                                                                                                                                                                                                                                                                                                                                                                                                                                                                                                                                                                                                                                                                                                                                                                                                                                                                                                                                                                                                                                                                                                                                                                                                                                                                                                                                                                                                                                                                                                                                                                                                                                                                                                                                                                |
| BSE 200                                                                                                                                                                                                                                                                                                                                                                              | 6,987                                                                                                                            | (0.1)                                                                                                                                                                                         | (16.5)                                                                                                                                      | (12.2)                                                                                                                                                                                                                                                                                                                                                                                                                                                                                                                                                                                                                                                                                                                                                                                                                                                                                                                                                                                                                                                                                                                                                                                                                                                                                                                                                                                                                                                                                                                                                                                                                                                                                                                                                                                                                                                                                                                                                                                                                                                                                                                                                                                                                                                                                                                                                                                                                                                                                                                                                                                                                                                                                                                                                                                                                                                                                                                                                                                                                                                |
| CNX Midcap                                                                                                                                                                                                                                                                                                                                                                           | 7,692                                                                                                                            | (0.8)                                                                                                                                                                                         | (20.9)                                                                                                                                      | (13.2)                                                                                                                                                                                                                                                                                                                                                                                                                                                                                                                                                                                                                                                                                                                                                                                                                                                                                                                                                                                                                                                                                                                                                                                                                                                                                                                                                                                                                                                                                                                                                                                                                                                                                                                                                                                                                                                                                                                                                                                                                                                                                                                                                                                                                                                                                                                                                                                                                                                                                                                                                                                                                                                                                                                                                                                                                                                                                                                                                                                                                                                |
| BSE Smallcap<br>Developed market                                                                                                                                                                                                                                                                                                                                                     | 8,262                                                                                                                            | (0.8)                                                                                                                                                                                         | (25.2)<br>% change                                                                                                                          | (14.6)                                                                                                                                                                                                                                                                                                                                                                                                                                                                                                                                                                                                                                                                                                                                                                                                                                                                                                                                                                                                                                                                                                                                                                                                                                                                                                                                                                                                                                                                                                                                                                                                                                                                                                                                                                                                                                                                                                                                                                                                                                                                                                                                                                                                                                                                                                                                                                                                                                                                                                                                                                                                                                                                                                                                                                                                                                                                                                                                                                                                                                                |
| Developed market                                                                                                                                                                                                                                                                                                                                                                     | Last close                                                                                                                       | 1 day                                                                                                                                                                                         | 3 mth                                                                                                                                       | YTD                                                                                                                                                                                                                                                                                                                                                                                                                                                                                                                                                                                                                                                                                                                                                                                                                                                                                                                                                                                                                                                                                                                                                                                                                                                                                                                                                                                                                                                                                                                                                                                                                                                                                                                                                                                                                                                                                                                                                                                                                                                                                                                                                                                                                                                                                                                                                                                                                                                                                                                                                                                                                                                                                                                                                                                                                                                                                                                                                                                                                                                   |
| Dow Jones                                                                                                                                                                                                                                                                                                                                                                            | 12,162                                                                                                                           | 0.6                                                                                                                                                                                           | 6.6                                                                                                                                         | 5.0                                                                                                                                                                                                                                                                                                                                                                                                                                                                                                                                                                                                                                                                                                                                                                                                                                                                                                                                                                                                                                                                                                                                                                                                                                                                                                                                                                                                                                                                                                                                                                                                                                                                                                                                                                                                                                                                                                                                                                                                                                                                                                                                                                                                                                                                                                                                                                                                                                                                                                                                                                                                                                                                                                                                                                                                                                                                                                                                                                                                                                                   |
| Nasdaq                                                                                                                                                                                                                                                                                                                                                                               | 2,784                                                                                                                            | 0.5                                                                                                                                                                                           | 7.9                                                                                                                                         | 4.9                                                                                                                                                                                                                                                                                                                                                                                                                                                                                                                                                                                                                                                                                                                                                                                                                                                                                                                                                                                                                                                                                                                                                                                                                                                                                                                                                                                                                                                                                                                                                                                                                                                                                                                                                                                                                                                                                                                                                                                                                                                                                                                                                                                                                                                                                                                                                                                                                                                                                                                                                                                                                                                                                                                                                                                                                                                                                                                                                                                                                                                   |
| S&P 500                                                                                                                                                                                                                                                                                                                                                                              | 1,319                                                                                                                            | 0.6                                                                                                                                                                                           | 7.8                                                                                                                                         | 4.9                                                                                                                                                                                                                                                                                                                                                                                                                                                                                                                                                                                                                                                                                                                                                                                                                                                                                                                                                                                                                                                                                                                                                                                                                                                                                                                                                                                                                                                                                                                                                                                                                                                                                                                                                                                                                                                                                                                                                                                                                                                                                                                                                                                                                                                                                                                                                                                                                                                                                                                                                                                                                                                                                                                                                                                                                                                                                                                                                                                                                                                   |
| FTSE                                                                                                                                                                                                                                                                                                                                                                                 | 6,051                                                                                                                            | 0.9                                                                                                                                                                                           | 3.4                                                                                                                                         | 2.6                                                                                                                                                                                                                                                                                                                                                                                                                                                                                                                                                                                                                                                                                                                                                                                                                                                                                                                                                                                                                                                                                                                                                                                                                                                                                                                                                                                                                                                                                                                                                                                                                                                                                                                                                                                                                                                                                                                                                                                                                                                                                                                                                                                                                                                                                                                                                                                                                                                                                                                                                                                                                                                                                                                                                                                                                                                                                                                                                                                                                                                   |
| CAC                                                                                                                                                                                                                                                                                                                                                                                  | 4,091                                                                                                                            | 1.1                                                                                                                                                                                           | 4.5                                                                                                                                         | 7.5                                                                                                                                                                                                                                                                                                                                                                                                                                                                                                                                                                                                                                                                                                                                                                                                                                                                                                                                                                                                                                                                                                                                                                                                                                                                                                                                                                                                                                                                                                                                                                                                                                                                                                                                                                                                                                                                                                                                                                                                                                                                                                                                                                                                                                                                                                                                                                                                                                                                                                                                                                                                                                                                                                                                                                                                                                                                                                                                                                                                                                                   |
| DAX                                                                                                                                                                                                                                                                                                                                                                                  | 7,284                                                                                                                            | 0.9                                                                                                                                                                                           | 7.9                                                                                                                                         | 5.3                                                                                                                                                                                                                                                                                                                                                                                                                                                                                                                                                                                                                                                                                                                                                                                                                                                                                                                                                                                                                                                                                                                                                                                                                                                                                                                                                                                                                                                                                                                                                                                                                                                                                                                                                                                                                                                                                                                                                                                                                                                                                                                                                                                                                                                                                                                                                                                                                                                                                                                                                                                                                                                                                                                                                                                                                                                                                                                                                                                                                                                   |
| Hang Seng*                                                                                                                                                                                                                                                                                                                                                                           | 23,516                                                                                                                           | (0.2)                                                                                                                                                                                         | (5.8)                                                                                                                                       | 2.1                                                                                                                                                                                                                                                                                                                                                                                                                                                                                                                                                                                                                                                                                                                                                                                                                                                                                                                                                                                                                                                                                                                                                                                                                                                                                                                                                                                                                                                                                                                                                                                                                                                                                                                                                                                                                                                                                                                                                                                                                                                                                                                                                                                                                                                                                                                                                                                                                                                                                                                                                                                                                                                                                                                                                                                                                                                                                                                                                                                                                                                   |
| Nikkei*                                                                                                                                                                                                                                                                                                                                                                              | 10,626                                                                                                                           | 0.3                                                                                                                                                                                           | 9.2                                                                                                                                         | 3.9                                                                                                                                                                                                                                                                                                                                                                                                                                                                                                                                                                                                                                                                                                                                                                                                                                                                                                                                                                                                                                                                                                                                                                                                                                                                                                                                                                                                                                                                                                                                                                                                                                                                                                                                                                                                                                                                                                                                                                                                                                                                                                                                                                                                                                                                                                                                                                                                                                                                                                                                                                                                                                                                                                                                                                                                                                                                                                                                                                                                                                                   |
| S&P/ASX200*<br>* Markets are open                                                                                                                                                                                                                                                                                                                                                    | 4,883                                                                                                                            | 0.3                                                                                                                                                                                           | 2.2                                                                                                                                         | 2.9                                                                                                                                                                                                                                                                                                                                                                                                                                                                                                                                                                                                                                                                                                                                                                                                                                                                                                                                                                                                                                                                                                                                                                                                                                                                                                                                                                                                                                                                                                                                                                                                                                                                                                                                                                                                                                                                                                                                                                                                                                                                                                                                                                                                                                                                                                                                                                                                                                                                                                                                                                                                                                                                                                                                                                                                                                                                                                                                                                                                                                                   |
| Emerging market                                                                                                                                                                                                                                                                                                                                                                      |                                                                                                                                  |                                                                                                                                                                                               | % change                                                                                                                                    |                                                                                                                                                                                                                                                                                                                                                                                                                                                                                                                                                                                                                                                                                                                                                                                                                                                                                                                                                                                                                                                                                                                                                                                                                                                                                                                                                                                                                                                                                                                                                                                                                                                                                                                                                                                                                                                                                                                                                                                                                                                                                                                                                                                                                                                                                                                                                                                                                                                                                                                                                                                                                                                                                                                                                                                                                                                                                                                                                                                                                                                       |
|                                                                                                                                                                                                                                                                                                                                                                                      | Last close                                                                                                                       | 1 day                                                                                                                                                                                         | 3 mth                                                                                                                                       | YTD                                                                                                                                                                                                                                                                                                                                                                                                                                                                                                                                                                                                                                                                                                                                                                                                                                                                                                                                                                                                                                                                                                                                                                                                                                                                                                                                                                                                                                                                                                                                                                                                                                                                                                                                                                                                                                                                                                                                                                                                                                                                                                                                                                                                                                                                                                                                                                                                                                                                                                                                                                                                                                                                                                                                                                                                                                                                                                                                                                                                                                                   |
| Shanghai Comp                                                                                                                                                                                                                                                                                                                                                                        | 2,799                                                                                                                            | 0.3                                                                                                                                                                                           | (8.1)                                                                                                                                       | (0.3)                                                                                                                                                                                                                                                                                                                                                                                                                                                                                                                                                                                                                                                                                                                                                                                                                                                                                                                                                                                                                                                                                                                                                                                                                                                                                                                                                                                                                                                                                                                                                                                                                                                                                                                                                                                                                                                                                                                                                                                                                                                                                                                                                                                                                                                                                                                                                                                                                                                                                                                                                                                                                                                                                                                                                                                                                                                                                                                                                                                                                                                 |
| Brazil Bovespa                                                                                                                                                                                                                                                                                                                                                                       | 65,362                                                                                                                           | 0.1                                                                                                                                                                                           | (10.0)                                                                                                                                      | (5.7)                                                                                                                                                                                                                                                                                                                                                                                                                                                                                                                                                                                                                                                                                                                                                                                                                                                                                                                                                                                                                                                                                                                                                                                                                                                                                                                                                                                                                                                                                                                                                                                                                                                                                                                                                                                                                                                                                                                                                                                                                                                                                                                                                                                                                                                                                                                                                                                                                                                                                                                                                                                                                                                                                                                                                                                                                                                                                                                                                                                                                                                 |
| Mexico Bolsa                                                                                                                                                                                                                                                                                                                                                                         | 37,452                                                                                                                           | (0.8)                                                                                                                                                                                         | 3.1                                                                                                                                         | (2.9)                                                                                                                                                                                                                                                                                                                                                                                                                                                                                                                                                                                                                                                                                                                                                                                                                                                                                                                                                                                                                                                                                                                                                                                                                                                                                                                                                                                                                                                                                                                                                                                                                                                                                                                                                                                                                                                                                                                                                                                                                                                                                                                                                                                                                                                                                                                                                                                                                                                                                                                                                                                                                                                                                                                                                                                                                                                                                                                                                                                                                                                 |
| Kospi*                                                                                                                                                                                                                                                                                                                                                                               | 2,076                                                                                                                            | (0.3)                                                                                                                                                                                         | 6.9                                                                                                                                         | 1.2                                                                                                                                                                                                                                                                                                                                                                                                                                                                                                                                                                                                                                                                                                                                                                                                                                                                                                                                                                                                                                                                                                                                                                                                                                                                                                                                                                                                                                                                                                                                                                                                                                                                                                                                                                                                                                                                                                                                                                                                                                                                                                                                                                                                                                                                                                                                                                                                                                                                                                                                                                                                                                                                                                                                                                                                                                                                                                                                                                                                                                                   |
| Micex                                                                                                                                                                                                                                                                                                                                                                                | 1,767                                                                                                                            | 0.0                                                                                                                                                                                           | 14.8                                                                                                                                        | 4.7                                                                                                                                                                                                                                                                                                                                                                                                                                                                                                                                                                                                                                                                                                                                                                                                                                                                                                                                                                                                                                                                                                                                                                                                                                                                                                                                                                                                                                                                                                                                                                                                                                                                                                                                                                                                                                                                                                                                                                                                                                                                                                                                                                                                                                                                                                                                                                                                                                                                                                                                                                                                                                                                                                                                                                                                                                                                                                                                                                                                                                                   |
| Taiwan*                                                                                                                                                                                                                                                                                                                                                                              | 9,145                                                                                                                            | (0.0)                                                                                                                                                                                         | 10.3                                                                                                                                        | 1.9                                                                                                                                                                                                                                                                                                                                                                                                                                                                                                                                                                                                                                                                                                                                                                                                                                                                                                                                                                                                                                                                                                                                                                                                                                                                                                                                                                                                                                                                                                                                                                                                                                                                                                                                                                                                                                                                                                                                                                                                                                                                                                                                                                                                                                                                                                                                                                                                                                                                                                                                                                                                                                                                                                                                                                                                                                                                                                                                                                                                                                                   |
| Straits* * Markets are open                                                                                                                                                                                                                                                                                                                                                          | 3,185                                                                                                                            | (0.2)                                                                                                                                                                                         | (3.5)                                                                                                                                       | (0.2)                                                                                                                                                                                                                                                                                                                                                                                                                                                                                                                                                                                                                                                                                                                                                                                                                                                                                                                                                                                                                                                                                                                                                                                                                                                                                                                                                                                                                                                                                                                                                                                                                                                                                                                                                                                                                                                                                                                                                                                                                                                                                                                                                                                                                                                                                                                                                                                                                                                                                                                                                                                                                                                                                                                                                                                                                                                                                                                                                                                                                                                 |
|                                                                                                                                                                                                                                                                                                                                                                                      | _                                                                                                                                |                                                                                                                                                                                               |                                                                                                                                             |                                                                                                                                                                                                                                                                                                                                                                                                                                                                                                                                                                                                                                                                                                                                                                                                                                                                                                                                                                                                                                                                                                                                                                                                                                                                                                                                                                                                                                                                                                                                                                                                                                                                                                                                                                                                                                                                                                                                                                                                                                                                                                                                                                                                                                                                                                                                                                                                                                                                                                                                                                                                                                                                                                                                                                                                                                                                                                                                                                                                                                                       |
| Institutional activity                                                                                                                                                                                                                                                                                                                                                               | <b>O</b> h                                                                                                                       | <b>E</b> °0                                                                                                                                                                                   | MTD                                                                                                                                         | VTD                                                                                                                                                                                                                                                                                                                                                                                                                                                                                                                                                                                                                                                                                                                                                                                                                                                                                                                                                                                                                                                                                                                                                                                                                                                                                                                                                                                                                                                                                                                                                                                                                                                                                                                                                                                                                                                                                                                                                                                                                                                                                                                                                                                                                                                                                                                                                                                                                                                                                                                                                                                                                                                                                                                                                                                                                                                                                                                                                                                                                                                   |
| (Rs cr)<br>Flls                                                                                                                                                                                                                                                                                                                                                                      | Cash<br>224                                                                                                                      | F&O<br>523                                                                                                                                                                                    | MTD<br>(5,852)                                                                                                                              | YTD<br>(5,916)                                                                                                                                                                                                                                                                                                                                                                                                                                                                                                                                                                                                                                                                                                                                                                                                                                                                                                                                                                                                                                                                                                                                                                                                                                                                                                                                                                                                                                                                                                                                                                                                                                                                                                                                                                                                                                                                                                                                                                                                                                                                                                                                                                                                                                                                                                                                                                                                                                                                                                                                                                                                                                                                                                                                                                                                                                                                                                                                                                                                                                        |
| MFs                                                                                                                                                                                                                                                                                                                                                                                  | 138                                                                                                                              | - 525                                                                                                                                                                                         | 1,381                                                                                                                                       | 957                                                                                                                                                                                                                                                                                                                                                                                                                                                                                                                                                                                                                                                                                                                                                                                                                                                                                                                                                                                                                                                                                                                                                                                                                                                                                                                                                                                                                                                                                                                                                                                                                                                                                                                                                                                                                                                                                                                                                                                                                                                                                                                                                                                                                                                                                                                                                                                                                                                                                                                                                                                                                                                                                                                                                                                                                                                                                                                                                                                                                                                   |
| Flls Prov.                                                                                                                                                                                                                                                                                                                                                                           | (65)                                                                                                                             |                                                                                                                                                                                               | .,                                                                                                                                          |                                                                                                                                                                                                                                                                                                                                                                                                                                                                                                                                                                                                                                                                                                                                                                                                                                                                                                                                                                                                                                                                                                                                                                                                                                                                                                                                                                                                                                                                                                                                                                                                                                                                                                                                                                                                                                                                                                                                                                                                                                                                                                                                                                                                                                                                                                                                                                                                                                                                                                                                                                                                                                                                                                                                                                                                                                                                                                                                                                                                                                                       |
| MFs Prov.                                                                                                                                                                                                                                                                                                                                                                            | (12)                                                                                                                             |                                                                                                                                                                                               |                                                                                                                                             |                                                                                                                                                                                                                                                                                                                                                                                                                                                                                                                                                                                                                                                                                                                                                                                                                                                                                                                                                                                                                                                                                                                                                                                                                                                                                                                                                                                                                                                                                                                                                                                                                                                                                                                                                                                                                                                                                                                                                                                                                                                                                                                                                                                                                                                                                                                                                                                                                                                                                                                                                                                                                                                                                                                                                                                                                                                                                                                                                                                                                                                       |
|                                                                                                                                                                                                                                                                                                                                                                                      |                                                                                                                                  |                                                                                                                                                                                               |                                                                                                                                             |                                                                                                                                                                                                                                                                                                                                                                                                                                                                                                                                                                                                                                                                                                                                                                                                                                                                                                                                                                                                                                                                                                                                                                                                                                                                                                                                                                                                                                                                                                                                                                                                                                                                                                                                                                                                                                                                                                                                                                                                                                                                                                                                                                                                                                                                                                                                                                                                                                                                                                                                                                                                                                                                                                                                                                                                                                                                                                                                                                                                                                                       |
| Commodities                                                                                                                                                                                                                                                                                                                                                                          |                                                                                                                                  |                                                                                                                                                                                               | % change                                                                                                                                    |                                                                                                                                                                                                                                                                                                                                                                                                                                                                                                                                                                                                                                                                                                                                                                                                                                                                                                                                                                                                                                                                                                                                                                                                                                                                                                                                                                                                                                                                                                                                                                                                                                                                                                                                                                                                                                                                                                                                                                                                                                                                                                                                                                                                                                                                                                                                                                                                                                                                                                                                                                                                                                                                                                                                                                                                                                                                                                                                                                                                                                                       |
|                                                                                                                                                                                                                                                                                                                                                                                      | Last close                                                                                                                       | 1 day                                                                                                                                                                                         | % change<br>3 mth                                                                                                                           | YTD                                                                                                                                                                                                                                                                                                                                                                                                                                                                                                                                                                                                                                                                                                                                                                                                                                                                                                                                                                                                                                                                                                                                                                                                                                                                                                                                                                                                                                                                                                                                                                                                                                                                                                                                                                                                                                                                                                                                                                                                                                                                                                                                                                                                                                                                                                                                                                                                                                                                                                                                                                                                                                                                                                                                                                                                                                                                                                                                                                                                                                                   |
| Crude (US\$/bbl)                                                                                                                                                                                                                                                                                                                                                                     | 87.4                                                                                                                             | (0.0)                                                                                                                                                                                         | 3 mth<br>0.4                                                                                                                                | (4.3)                                                                                                                                                                                                                                                                                                                                                                                                                                                                                                                                                                                                                                                                                                                                                                                                                                                                                                                                                                                                                                                                                                                                                                                                                                                                                                                                                                                                                                                                                                                                                                                                                                                                                                                                                                                                                                                                                                                                                                                                                                                                                                                                                                                                                                                                                                                                                                                                                                                                                                                                                                                                                                                                                                                                                                                                                                                                                                                                                                                                                                                 |
| Crude (US\$/bbl)<br>Gold (US\$/oz)                                                                                                                                                                                                                                                                                                                                                   | 87.4<br>1,351                                                                                                                    | (0.0)<br>(0.1)                                                                                                                                                                                | 3 mth<br>0.4<br>(4.2)                                                                                                                       | (4.3)<br>(4.9)                                                                                                                                                                                                                                                                                                                                                                                                                                                                                                                                                                                                                                                                                                                                                                                                                                                                                                                                                                                                                                                                                                                                                                                                                                                                                                                                                                                                                                                                                                                                                                                                                                                                                                                                                                                                                                                                                                                                                                                                                                                                                                                                                                                                                                                                                                                                                                                                                                                                                                                                                                                                                                                                                                                                                                                                                                                                                                                                                                                                                                        |
| Crude (US\$/bbl)<br>Gold (US\$/oz)<br>Copper (US\$/mt)                                                                                                                                                                                                                                                                                                                               | 87.4<br>1,351<br>10,053                                                                                                          | (0.0)<br>(0.1)<br>(0.1)                                                                                                                                                                       | 3 mth<br>0.4<br>(4.2)<br>16.2                                                                                                               | (4.3)<br>(4.9)<br>4.2                                                                                                                                                                                                                                                                                                                                                                                                                                                                                                                                                                                                                                                                                                                                                                                                                                                                                                                                                                                                                                                                                                                                                                                                                                                                                                                                                                                                                                                                                                                                                                                                                                                                                                                                                                                                                                                                                                                                                                                                                                                                                                                                                                                                                                                                                                                                                                                                                                                                                                                                                                                                                                                                                                                                                                                                                                                                                                                                                                                                                                 |
| Crude (US\$/bbl)<br>Gold (US\$/oz)<br>Copper (US\$/mt)<br>Aluminium (US\$/mt)                                                                                                                                                                                                                                                                                                        | 87.4<br>1,351<br>10,053<br>2,532                                                                                                 | (0.0)<br>(0.1)<br>(0.1)<br>0.3                                                                                                                                                                | 3 mth<br>0.4<br>(4.2)<br>16.2<br>4.4                                                                                                        | (4.3)<br>(4.9)<br>4.2<br>2.9                                                                                                                                                                                                                                                                                                                                                                                                                                                                                                                                                                                                                                                                                                                                                                                                                                                                                                                                                                                                                                                                                                                                                                                                                                                                                                                                                                                                                                                                                                                                                                                                                                                                                                                                                                                                                                                                                                                                                                                                                                                                                                                                                                                                                                                                                                                                                                                                                                                                                                                                                                                                                                                                                                                                                                                                                                                                                                                                                                                                                          |
| Crude (US\$/bbl)<br>Gold (US\$/oz)<br>Copper (US\$/mt)<br>Aluminium (US\$/mt)<br>Zinc (US\$/mt)                                                                                                                                                                                                                                                                                      | 87.4<br>1,351<br>10,053                                                                                                          | (0.0)<br>(0.1)<br>(0.1)                                                                                                                                                                       | 3 mth<br>0.4<br>(4.2)<br>16.2                                                                                                               | (4.3)<br>(4.9)<br>4.2                                                                                                                                                                                                                                                                                                                                                                                                                                                                                                                                                                                                                                                                                                                                                                                                                                                                                                                                                                                                                                                                                                                                                                                                                                                                                                                                                                                                                                                                                                                                                                                                                                                                                                                                                                                                                                                                                                                                                                                                                                                                                                                                                                                                                                                                                                                                                                                                                                                                                                                                                                                                                                                                                                                                                                                                                                                                                                                                                                                                                                 |
| Crude (US\$/bbl)<br>Gold (US\$/oz)<br>Copper (US\$/mt)<br>Aluminium (US\$/mt)<br>Zinc (US\$/mt)<br>Advance/Decline stocks                                                                                                                                                                                                                                                            | 87.4<br>1,351<br>10,053<br>2,532<br>2,489                                                                                        | (0.0)<br>(0.1)<br>(0.1)<br>0.3<br>0.1                                                                                                                                                         | 3 mth<br>0.4<br>(4.2)<br>16.2<br>4.4<br>(0.6)                                                                                               | (4.3)<br>(4.9)<br>4.2<br>2.9<br>1.8                                                                                                                                                                                                                                                                                                                                                                                                                                                                                                                                                                                                                                                                                                                                                                                                                                                                                                                                                                                                                                                                                                                                                                                                                                                                                                                                                                                                                                                                                                                                                                                                                                                                                                                                                                                                                                                                                                                                                                                                                                                                                                                                                                                                                                                                                                                                                                                                                                                                                                                                                                                                                                                                                                                                                                                                                                                                                                                                                                                                                   |
| Crude (US\$/bbl)<br>Gold (US\$/oz)<br>Copper (US\$/mt)<br>Aluminium (US\$/mt)<br>Zinc (US\$/mt)                                                                                                                                                                                                                                                                                      | 87.4<br>1,351<br>10,053<br>2,532                                                                                                 | (0.0)<br>(0.1)<br>(0.1)<br>0.3                                                                                                                                                                | 3 mth<br>0.4<br>(4.2)<br>16.2<br>4.4                                                                                                        | (4.3)<br>(4.9)<br>4.2<br>2.9<br>1.8<br>Total                                                                                                                                                                                                                                                                                                                                                                                                                                                                                                                                                                                                                                                                                                                                                                                                                                                                                                                                                                                                                                                                                                                                                                                                                                                                                                                                                                                                                                                                                                                                                                                                                                                                                                                                                                                                                                                                                                                                                                                                                                                                                                                                                                                                                                                                                                                                                                                                                                                                                                                                                                                                                                                                                                                                                                                                                                                                                                                                                                                                          |
| Crude (US\$/bbl)<br>Gold (US\$/oz)<br>Copper (US\$/mt)<br>Aluminium (US\$/mt)<br>Zinc (US\$/mt)<br>Advance/Decline stocks<br>(Nos)                                                                                                                                                                                                                                                   | 87.4<br>1,351<br>10,053<br>2,532<br>2,489<br>A                                                                                   | (0.0)<br>(0.1)<br>(0.1)<br>0.3<br>0.1<br>B                                                                                                                                                    | 3 mth<br>0.4<br>(4.2)<br>16.2<br>4.4<br>(0.6)<br>S                                                                                          | (4.3)<br>(4.9)<br>4.2<br>2.9<br>1.8                                                                                                                                                                                                                                                                                                                                                                                                                                                                                                                                                                                                                                                                                                                                                                                                                                                                                                                                                                                                                                                                                                                                                                                                                                                                                                                                                                                                                                                                                                                                                                                                                                                                                                                                                                                                                                                                                                                                                                                                                                                                                                                                                                                                                                                                                                                                                                                                                                                                                                                                                                                                                                                                                                                                                                                                                                                                                                                                                                                                                   |
| Crude (US\$/bbl)<br>Gold (US\$/oz)<br>Copper (US\$/mt)<br>Aluminium (US\$/mt)<br>Zinc (US\$/mt)<br>Advance/Decline stocks<br>(Nos)<br>Adv                                                                                                                                                                                                                                            | 87.4<br>1,351<br>10,053<br>2,532<br>2,489<br>A<br>87                                                                             | (0.0)<br>(0.1)<br>(0.1)<br>0.3<br>0.1<br>B<br>694                                                                                                                                             | 3 mth<br>0.4<br>(4.2)<br>16.2<br>4.4<br>(0.6)<br>S<br>165                                                                                   | (4.3)<br>(4.9)<br>4.2<br>2.9<br>1.8<br>Total<br>1,138                                                                                                                                                                                                                                                                                                                                                                                                                                                                                                                                                                                                                                                                                                                                                                                                                                                                                                                                                                                                                                                                                                                                                                                                                                                                                                                                                                                                                                                                                                                                                                                                                                                                                                                                                                                                                                                                                                                                                                                                                                                                                                                                                                                                                                                                                                                                                                                                                                                                                                                                                                                                                                                                                                                                                                                                                                                                                                                                                                                                 |
| Crude (US\$/bbl)<br>Gold (US\$/oz)<br>Copper (US\$/mt)<br>Aluminium (US\$/mt)<br>Zinc (US\$/mt)<br>Advance/Decline stocks<br>(Nos)<br>Adv<br>Dec<br>Unch<br>A/D ratio (x)*                                                                                                                                                                                                           | 87.4<br>1,351<br>10,053<br>2,532<br>2,489<br>A<br>87<br>113                                                                      | (0.0)<br>(0.1)<br>(0.1)<br>0.3<br>0.1<br>B<br>694<br>1,054                                                                                                                                    | 3 mth<br>0.4<br>(4.2)<br>16.2<br>4.4<br>(0.6)<br>S<br>165<br>237                                                                            | (4.3)<br>(4.9)<br>4.2<br>2.9<br>1.8<br><b>Total</b><br>1,138<br>1,662                                                                                                                                                                                                                                                                                                                                                                                                                                                                                                                                                                                                                                                                                                                                                                                                                                                                                                                                                                                                                                                                                                                                                                                                                                                                                                                                                                                                                                                                                                                                                                                                                                                                                                                                                                                                                                                                                                                                                                                                                                                                                                                                                                                                                                                                                                                                                                                                                                                                                                                                                                                                                                                                                                                                                                                                                                                                                                                                                                                 |
| Crude (US\$/bbl)<br>Gold (US\$/oz)<br>Copper (US\$/mt)<br>Aluminium (US\$/mt)<br>Zinc (US\$/mt)<br>Advance/Decline stocks<br>(Nos)<br>Adv<br>Dec<br>Unch<br>A/D ratio (x)*<br>*A/D excluding Unch                                                                                                                                                                                    | 87.4<br>1,351<br>10,053<br>2,532<br>2,489<br>A<br>87<br>1113<br>2                                                                | (0.0)<br>(0.1)<br>(0.1)<br>0.3<br>0.1<br>B<br>694<br>1,054<br>85                                                                                                                              | 3 mth<br>0.4<br>(4.2)<br>16.2<br>4.4<br>(0.6)<br>S<br>165<br>237<br>25                                                                      | (4.3)<br>(4.9)<br>4.2<br>2.9<br>1.8<br><b>Total</b><br>1,138<br>1,662<br>148                                                                                                                                                                                                                                                                                                                                                                                                                                                                                                                                                                                                                                                                                                                                                                                                                                                                                                                                                                                                                                                                                                                                                                                                                                                                                                                                                                                                                                                                                                                                                                                                                                                                                                                                                                                                                                                                                                                                                                                                                                                                                                                                                                                                                                                                                                                                                                                                                                                                                                                                                                                                                                                                                                                                                                                                                                                                                                                                                                          |
| Crude (US\$/bbl)<br>Gold (US\$/oz)<br>Copper (US\$/mt)<br>Aluminium (US\$/mt)<br>Zinc (US\$/mt)<br>Advance/Decline stocks<br>(Nos)<br>Adv<br>Dec<br>Unch<br>A/D ratio (x)*<br>*A/D excluding Unch<br>Trade value                                                                                                                                                                     | 87.4<br>1,351<br>10,053<br>2,532<br>2,489<br>A<br>87<br>1113<br>2                                                                | (0.0)<br>(0.1)<br>(0.1)<br>0.3<br>0.1<br>B<br>694<br>1,054<br>85                                                                                                                              | 3 mth<br>0.4<br>(4.2)<br>16.2<br>4.4<br>(0.6)<br>S<br>165<br>237<br>25                                                                      | (4.3)<br>(4.9)<br>4.2<br>2.9<br>1.8<br><b>Total</b><br>1,138<br>1,662<br>148<br>0.7                                                                                                                                                                                                                                                                                                                                                                                                                                                                                                                                                                                                                                                                                                                                                                                                                                                                                                                                                                                                                                                                                                                                                                                                                                                                                                                                                                                                                                                                                                                                                                                                                                                                                                                                                                                                                                                                                                                                                                                                                                                                                                                                                                                                                                                                                                                                                                                                                                                                                                                                                                                                                                                                                                                                                                                                                                                                                                                                                                   |
| Crude (US\$/bbl)<br>Gold (US\$/oz)<br>Copper (US\$/mt)<br>Aluminium (US\$/mt)<br>Zinc (US\$/mt)<br>Advance/Decline stocks<br>(Nos)<br>Adv<br>Dec<br>Unch<br>A/D ratio (x)*<br>*A/D excluding Unch<br>Trade value<br>(Rs cr)                                                                                                                                                          | 87.4<br>1,351<br>10,053<br>2,532<br>2,489<br>A<br>87<br>1113<br>2                                                                | (0.0)<br>(0.1)<br>(0.1)<br>0.3<br>0.1<br>B<br>694<br>1,054<br>85<br>0.7                                                                                                                       | 3 mth<br>0.4<br>(4.2)<br>16.2<br>4.4<br>(0.6)<br>S<br>165<br>237<br>25                                                                      | (4.3)<br>(4.9)<br>4.2<br>2.9<br>1.8<br><b>Total</b><br>1,138<br>1,662<br>148<br>0.7                                                                                                                                                                                                                                                                                                                                                                                                                                                                                                                                                                                                                                                                                                                                                                                                                                                                                                                                                                                                                                                                                                                                                                                                                                                                                                                                                                                                                                                                                                                                                                                                                                                                                                                                                                                                                                                                                                                                                                                                                                                                                                                                                                                                                                                                                                                                                                                                                                                                                                                                                                                                                                                                                                                                                                                                                                                                                                                                                                   |
| Crude (US\$/bbl)<br>Gold (US\$/oz)<br>Copper (US\$/mt)<br>Aluminium (US\$/mt)<br>Zinc (US\$/mt)<br>Advance/Decline stocks<br>(Nos)<br>Adv<br>Dec<br>Unch<br>A/D ratio (x)*<br>*A/D excluding Unch<br>Trade value<br>(Rs cr)<br>Cash NSE                                                                                                                                              | 87.4<br>1,351<br>10,053<br>2,532<br>2,489<br>A<br>87<br>1113<br>2                                                                | (0.0)<br>(0.1)<br>(0.1)<br>0.3<br>0.1<br>B<br>694<br>1,054<br>85<br>0.7                                                                                                                       | 3 mth<br>0.4<br>(4.2)<br>16.2<br>4.4<br>(0.6)<br>S<br>165<br>237<br>25                                                                      | (4.3)<br>(4.9)<br>4.2<br>2.9<br>1.8<br><b>Total</b><br>1,138<br>1,662<br>148<br>0.7<br>% chg<br>(20.6)                                                                                                                                                                                                                                                                                                                                                                                                                                                                                                                                                                                                                                                                                                                                                                                                                                                                                                                                                                                                                                                                                                                                                                                                                                                                                                                                                                                                                                                                                                                                                                                                                                                                                                                                                                                                                                                                                                                                                                                                                                                                                                                                                                                                                                                                                                                                                                                                                                                                                                                                                                                                                                                                                                                                                                                                                                                                                                                                                |
| Crude (US\$/bbl)<br>Gold (US\$/oz)<br>Copper (US\$/mt)<br>Aluminium (US\$/mt)<br>Zinc (US\$/mt)<br>Advance/Decline stocks<br>(Nos)<br>Adv<br>Dec<br>Unch<br>A/D ratio (x)*<br>*A/D excluding Unch<br>Trade value<br>(Rs cr)<br>Cash NSE<br>Cash BSE                                                                                                                                  | 87.4<br>1,351<br>10,053<br>2,532<br>2,489<br>A<br>87<br>1113<br>2                                                                | (0.0)<br>(0.1)<br>(0.1)<br>0.3<br>0.1<br><b>B</b><br>694<br>1,054<br>85<br>0.7<br>10,777<br>2,583                                                                                             | 3 mth<br>0.4<br>(4.2)<br>16.2<br>4.4<br>(0.6)<br>S<br>165<br>237<br>25                                                                      | (4.3)<br>(4.9)<br>4.2<br>2.9<br>1.8<br><b>Total</b><br>1,138<br>1,662<br>148<br>0.7<br><b>% chg</b><br>(20.6)<br>(19.7)                                                                                                                                                                                                                                                                                                                                                                                                                                                                                                                                                                                                                                                                                                                                                                                                                                                                                                                                                                                                                                                                                                                                                                                                                                                                                                                                                                                                                                                                                                                                                                                                                                                                                                                                                                                                                                                                                                                                                                                                                                                                                                                                                                                                                                                                                                                                                                                                                                                                                                                                                                                                                                                                                                                                                                                                                                                                                                                               |
| Crude (US\$/bbl)<br>Gold (US\$/oz)<br>Copper (US\$/mt)<br>Aluminium (US\$/mt)<br>Zinc (US\$/mt)<br>Advance/Decline stocks<br>(Nos)<br>Adv<br>Dec<br>Unch<br>A/D ratio (x)*<br>*A/D excluding Unch<br>Trade value<br>(Rs cr)<br>Cash NSE                                                                                                                                              | 87.4<br>1,351<br>10,053<br>2,532<br>2,489<br>A<br>87<br>1113<br>2                                                                | (0.0)<br>(0.1)<br>(0.1)<br>0.3<br>0.1<br>B<br>694<br>1,054<br>85<br>0.7<br>10,777<br>2,583<br>13,360                                                                                          | 3 mth<br>0.4<br>(4.2)<br>16.2<br>4.4<br>(0.6)<br>S<br>165<br>237<br>25                                                                      | (4.3)<br>(4.9)<br>4.2<br>2.9<br>1.8<br><b>Total</b><br>1,138<br>1,662<br>148<br>0.7<br>% chg<br>(20.6)                                                                                                                                                                                                                                                                                                                                                                                                                                                                                                                                                                                                                                                                                                                                                                                                                                                                                                                                                                                                                                                                                                                                                                                                                                                                                                                                                                                                                                                                                                                                                                                                                                                                                                                                                                                                                                                                                                                                                                                                                                                                                                                                                                                                                                                                                                                                                                                                                                                                                                                                                                                                                                                                                                                                                                                                                                                                                                                                                |
| Crude (US\$/bbl)<br>Gold (US\$/oz)<br>Copper (US\$/mt)<br>Aluminium (US\$/mt)<br>Zinc (US\$/mt)<br>Advance/Decline stocks<br>(Nos)<br>Adv<br>Dec<br>Unch<br>A/D ratio (x)*<br>*A/D excluding Unch<br>Trade value<br>(Rs cr)<br>Cash NSE<br>Cash BSE<br>Total Cash                                                                                                                    | 87.4<br>1,351<br>10,053<br>2,532<br>2,489<br>A<br>87<br>1113<br>2                                                                | (0.0)<br>(0.1)<br>(0.1)<br>0.3<br>0.1<br><b>B</b><br>694<br>1,054<br>85<br>0.7<br>10,777<br>2,583                                                                                             | 3 mth<br>0.4<br>(4.2)<br>16.2<br>4.4<br>(0.6)<br>S<br>165<br>237<br>25                                                                      | (4.3)<br>(4.9)<br>4.2<br>2.9<br>1.8<br><b>Total</b><br>1,138<br>1,662<br>148<br>0.7<br><b>% chg</b><br>(20.6)<br>(19.7)                                                                                                                                                                                                                                                                                                                                                                                                                                                                                                                                                                                                                                                                                                                                                                                                                                                                                                                                                                                                                                                                                                                                                                                                                                                                                                                                                                                                                                                                                                                                                                                                                                                                                                                                                                                                                                                                                                                                                                                                                                                                                                                                                                                                                                                                                                                                                                                                                                                                                                                                                                                                                                                                                                                                                                                                                                                                                                                               |
| Crude (US\$/bbl)<br>Gold (US\$/oz)<br>Copper (US\$/mt)<br>Aluminium (US\$/mt)<br>Zinc (US\$/mt)<br>Advance/Decline stocks<br>(Nos)<br>Adv<br>Dec<br>Unch<br>A/D ratio (x)*<br>*A/D excluding Unch<br>Trade value<br>(Rs cr)<br>Cash NSE<br>Cash BSE<br>Total Cash<br>Delivery (%)                                                                                                    | 87.4<br>1,351<br>10,053<br>2,532<br>2,489<br>A<br>87<br>1113<br>2                                                                | (0.0)<br>(0.1)<br>(0.1)<br>0.3<br>0.1<br><b>B</b><br>694<br>1,054<br>85<br>0.7<br>10,777<br>2,583<br>13,360<br>42,1                                                                           | 3 mth<br>0.4<br>(4.2)<br>16.2<br>4.4<br>(0.6)<br>S<br>165<br>237<br>25                                                                      | (4.3)<br>(4.9)<br>4.2<br>2.9<br>1.8<br><b>Total</b><br>1,138<br>1,662<br>148<br>0.7<br><b>% chg</b><br>(20.6)<br>(19.7)<br>(20.4)                                                                                                                                                                                                                                                                                                                                                                                                                                                                                                                                                                                                                                                                                                                                                                                                                                                                                                                                                                                                                                                                                                                                                                                                                                                                                                                                                                                                                                                                                                                                                                                                                                                                                                                                                                                                                                                                                                                                                                                                                                                                                                                                                                                                                                                                                                                                                                                                                                                                                                                                                                                                                                                                                                                                                                                                                                                                                                                     |
| Crude (US\$/bbl)<br>Gold (US\$/oz)<br>Copper (US\$/mt)<br>Aluminium (US\$/mt)<br>Zinc (US\$/mt)<br>Advance/Decline stocks<br>(Nos)<br>Adv<br>Dec<br>Unch<br>A/D ratio (x)*<br>*A/D excluding Unch<br>Trade value<br>(Rs cr)<br>Cash NSE<br>Cash BSE<br>Total Cash<br>Delivery (%)<br>Derivatives                                                                                     | 87.4<br>1,351<br>10,053<br>2,532<br>2,489<br>A<br>87<br>1113<br>2                                                                | (0.0)<br>(0.1)<br>(0.1)<br>0.3<br>0.1<br><b>B</b><br>694<br>1,054<br>85<br>0.7<br>10,777<br>2,583<br>13,360<br>42,1                                                                           | 3 mth<br>0.4<br>(4.2)<br>16.2<br>4.4<br>(0.6)<br>S<br>165<br>237<br>25<br>0.7                                                               | (4.3)<br>(4.9)<br>4.2<br>2.9<br>1.8<br><b>Total</b><br>1,138<br>1,662<br>148<br>0.7<br><b>% chg</b><br>(20.6)<br>(19.7)<br>(20.4)                                                                                                                                                                                                                                                                                                                                                                                                                                                                                                                                                                                                                                                                                                                                                                                                                                                                                                                                                                                                                                                                                                                                                                                                                                                                                                                                                                                                                                                                                                                                                                                                                                                                                                                                                                                                                                                                                                                                                                                                                                                                                                                                                                                                                                                                                                                                                                                                                                                                                                                                                                                                                                                                                                                                                                                                                                                                                                                     |
| Crude (US\$/bbl)<br>Gold (US\$/oz)<br>Copper (US\$/mt)<br>Aluminium (US\$/mt)<br>Zinc (US\$/mt)<br>Advance/Decline stocks<br>(Nos)<br>Adv<br>Dec<br>Unch<br>A/D ratio (x)*<br>*A/D excluding Unch<br>Trade value<br>(Rs cr)<br>Cash NSE<br>Cash BSE<br>Total Cash<br>Delivery (%)<br>Derivatives<br>Currency<br>Rs/US\$                                                              | 87.4<br>1,351<br>10,053<br>2,532<br>2,489<br>A<br>87<br>113<br>2<br>0.8<br>                                                      | (0.0)<br>(0.1)<br>(0.1)<br>0.3<br>0.1<br><b>B</b><br>694<br>1,054<br>85<br>0.7<br>10,777<br>2,583<br>13,360<br>42,1<br>94,421                                                                 | 3 mth<br>0.4<br>(4.2)<br>16.2<br>4.4<br>(0.6)<br>S<br>165<br>237<br>25<br>0.7<br>0.7<br>% change<br>3 mth<br>(2.4)                          | (4.3)<br>(4.9)<br>4.2<br>2.9<br>1.8<br><b>Total</b><br>1,138<br>1,662<br>148<br>0.7<br>(20.6)<br>(19.7)<br>(20.4)<br>-<br>(36.1)                                                                                                                                                                                                                                                                                                                                                                                                                                                                                                                                                                                                                                                                                                                                                                                                                                                                                                                                                                                                                                                                                                                                                                                                                                                                                                                                                                                                                                                                                                                                                                                                                                                                                                                                                                                                                                                                                                                                                                                                                                                                                                                                                                                                                                                                                                                                                                                                                                                                                                                                                                                                                                                                                                                                                                                                                                                                                                                      |
| Crude (US\$/bbl)<br>Gold (US\$/oz)<br>Copper (US\$/mt)<br>Aluminium (US\$/mt)<br>Zinc (US\$/mt)<br>Advance/Decline stocks<br>(Nos)<br>Adv<br>Dec<br>Unch<br>A/D ratio (x)*<br>*A/D excluding Unch<br>Trade value<br>(Rs cr)<br>Cash NSE<br>Cash BSE<br>Total Cash<br>Delivery (%)<br>Derivatives<br>Currency<br>Rs/US\$<br>Rs/EUR                                                    | 87.4<br>1,351<br>10,053<br>2,532<br>2,489<br>A<br>87<br>113<br>2<br>0.8<br>                                                      | (0.0)<br>(0.1)<br>(0.1)<br>0.3<br>0.1<br><b>B</b><br>694<br>1,054<br>85<br>0,7<br>10,777<br>2,583<br>13,360<br>42,1<br>94,421<br>94,421<br><b>1</b> day<br>(0.2)<br>(0.8)                     | 3 mth<br>0.4<br>(4.2)<br>16.2<br>4.4<br>(0.6)<br>S<br>165<br>237<br>25<br>0.7<br>0.7<br>% change<br>3 mth<br>(2.4)<br>0.2                   | (4.3)<br>(4.9)<br>4.2<br>2.9<br>1.8<br><b>Total</b><br>1,138<br>1,662<br>148<br>0.7<br>(20.6)<br>(19.7)<br>(20.4)<br>-<br>(36.1)<br><b>YTD</b><br>(1.7)<br>(3.0)                                                                                                                                                                                                                                                                                                                                                                                                                                                                                                                                                                                                                                                                                                                                                                                                                                                                                                                                                                                                                                                                                                                                                                                                                                                                                                                                                                                                                                                                                                                                                                                                                                                                                                                                                                                                                                                                                                                                                                                                                                                                                                                                                                                                                                                                                                                                                                                                                                                                                                                                                                                                                                                                                                                                                                                                                                                                                      |
| Crude (US\$/bbl)<br>Gold (US\$/oz)<br>Copper (US\$/mt)<br>Aluminium (US\$/mt)<br>Zinc (US\$/mt)<br>Advance/Decline stocks<br>(Nos)<br>Adv<br>Dec<br>Unch<br>A/D ratio (x)*<br>*A/D excluding Unch<br>Trade value<br>(Rs cr)<br>Cash NSE<br>Cash BSE<br>Total Cash<br>Delivery (%)<br>Derivatives<br>Currency<br>Rs/US\$<br>Rs/EUR<br>US\$/GBP                                        | 87.4<br>1,351<br>10,053<br>2,532<br>2,489<br>A<br>87<br>113<br>2<br>0.8<br>0.8<br>0.8<br>0.8<br>0.8<br>0.8<br>0.8<br>0.8         | (0.0)<br>(0.1)<br>(0.1)<br>0.3<br>0.1<br><b>B</b><br>694<br>1,054<br>85<br>0.7<br>10,777<br>2,583<br>13,360<br>42.1<br>94,421<br><b>1 day</b><br>(0.2)<br>(0.8)<br>0.1                        | 3 mth<br>0.4<br>(4.2)<br>16.2<br>4.4<br>(0.6)<br>S<br>165<br>237<br>25<br>0.7<br>0.7<br>% change<br>3 mth<br>(2.4)<br>0.2<br>(0.1)          | (4.3)<br>(4.9)<br>4.2<br>2.9<br>1.8<br><b>Total</b><br>1,138<br>1,662<br>148<br>0.7<br>(20.6)<br>(19.7)<br>(20.4)<br>-<br>(36.1)<br><b>YTD</b><br>(1.7)<br>(3.0)<br>3.3                                                                                                                                                                                                                                                                                                                                                                                                                                                                                                                                                                                                                                                                                                                                                                                                                                                                                                                                                                                                                                                                                                                                                                                                                                                                                                                                                                                                                                                                                                                                                                                                                                                                                                                                                                                                                                                                                                                                                                                                                                                                                                                                                                                                                                                                                                                                                                                                                                                                                                                                                                                                                                                                                                                                                                                                                                                                               |
| Crude (US\$/bbl)<br>Gold (US\$/oz)<br>Copper (US\$/mt)<br>Aluminium (US\$/mt)<br>Zinc (US\$/mt)<br>Advance/Decline stocks<br>(Nos)<br>Adv<br>Dec<br>Unch<br>A/D ratio (x)*<br>*A/D excluding Unch<br>Trade value<br>(Rs cr)<br>Cash NSE<br>Cash BSE<br>Total Cash<br>Delivery (%)<br>Derivatives<br>Currency<br>Rs/US\$<br>Rs/EUR<br>US\$/GBP<br>US\$/EUR                            | 87.4<br>1,351<br>10,053<br>2,532<br>2,489<br>A<br>87<br>113<br>2<br>0.8<br>0.8<br>0.8<br>0.8<br>0.8<br>0.8<br>0.8<br>0.8         | (0.0)<br>(0.1)<br>(0.1)<br>0.3<br>0.1<br><b>B</b><br>694<br>1,054<br>85<br>0.7<br>10,777<br>2,583<br>13,360<br>42.1<br>94,421<br><b>1 day</b><br>(0.2)<br>(0.8)<br>0.1<br>0.1                 | 3 mth<br>0.4<br>(4.2)<br>16.2<br>4.4<br>(0.6)<br>S<br>165<br>237<br>25<br>0.7<br>0.7<br>% change<br>3 mth<br>(2.4)<br>0.2<br>(0.1)<br>(2.3) | (4.3)<br>(4.9)<br>4.2<br>2.9<br>1.8<br><b>Total</b><br>1,138<br>1,662<br>148<br>0.7<br>(20.6)<br>(19.7)<br>(20.4)<br>-<br>(36.1)<br><b>YTD</b><br>(1.7)<br>(3.0)<br>3.3<br>1.6                                                                                                                                                                                                                                                                                                                                                                                                                                                                                                                                                                                                                                                                                                                                                                                                                                                                                                                                                                                                                                                                                                                                                                                                                                                                                                                                                                                                                                                                                                                                                                                                                                                                                                                                                                                                                                                                                                                                                                                                                                                                                                                                                                                                                                                                                                                                                                                                                                                                                                                                                                                                                                                                                                                                                                                                                                                                        |
| Crude (US\$/bbl)<br>Gold (US\$/oz)<br>Copper (US\$/mt)<br>Aluminium (US\$/mt)<br>Zinc (US\$/mt)<br>Advance/Decline stocks<br>(Nos)<br>Adv<br>Dec<br>Unch<br>A/D ratio (x)*<br>*A/D excluding Unch<br>Trade value<br>(Rs cr)<br>Cash NSE<br>Cash BSE<br>Total Cash<br>Delivery (%)<br>Derivatives<br>Currency<br>Rs/US\$<br>Rs/EUR<br>US\$/GBP<br>US\$/EUR<br>Yen/US\$                | 87.4<br>1,351<br>10,053<br>2,532<br>2,489<br>A<br>87<br>113<br>2<br>0.8<br>0.8<br>0.8<br>0.8<br>0.8<br>0.8<br>0.8<br>0.8         | (0.0)<br>(0.1)<br>(0.1)<br>0.3<br>0.1<br><b>B</b><br>694<br>1,054<br>85<br>0.7<br>10,777<br>2,583<br>13,360<br>42.1<br>94,421<br><b>1 day</b><br>(0.2)<br>(0.8)<br>0.1                        | 3 mth<br>0.4<br>(4.2)<br>16.2<br>4.4<br>(0.6)<br>S<br>165<br>237<br>25<br>0.7<br>0.7<br>% change<br>3 mth<br>(2.4)<br>0.2<br>(0.1)          | (4.3)<br>(4.9)<br>4.2<br>2.9<br>1.8<br><b>Total</b><br>1,138<br>1,662<br>148<br>0.7<br>(20.6)<br>(19.7)<br>(20.4)<br>-<br>(36.1)<br><b>YTD</b><br>(1.7)<br>(3.0)<br>3.3                                                                                                                                                                                                                                                                                                                                                                                                                                                                                                                                                                                                                                                                                                                                                                                                                                                                                                                                                                                                                                                                                                                                                                                                                                                                                                                                                                                                                                                                                                                                                                                                                                                                                                                                                                                                                                                                                                                                                                                                                                                                                                                                                                                                                                                                                                                                                                                                                                                                                                                                                                                                                                                                                                                                                                                                                                                                               |
| Crude (US\$/bbl)<br>Gold (US\$/oz)<br>Copper (US\$/mt)<br>Aluminium (US\$/mt)<br>Zinc (US\$/mt)<br>Advance/Decline stocks<br>(Nos)<br>Adv<br>Dec<br>Unch<br>A/D ratio (x)*<br>*A/D excluding Unch<br>Trade value<br>(Rs cr)<br>Cash NSE<br>Cash BSE<br>Total Cash<br>Delivery (%)<br>Derivatives<br>Currency<br>Rs/US\$<br>Rs/EUR<br>US\$/GBP<br>US\$/EUR                            | 87.4<br>1,351<br>10,053<br>2,532<br>2,489<br>A<br>87<br>113<br>2<br>0.8<br>Uast close<br>45.49<br>61.63<br>1.61<br>1.36<br>82.32 | (0.0)<br>(0.1)<br>(0.1)<br>0.3<br>0.1<br><b>B</b><br>694<br>1,054<br>85<br>0.7<br>10,777<br>2,583<br>13,360<br>42,1<br>94,421<br><b>1 day</b><br>(0.2)<br>(0.8)<br>0.1<br>0.1                 | 3 mth<br>0.4<br>(4.2)<br>16.2<br>4.4<br>(0.6)<br>S<br>165<br>237<br>25<br>0.7<br>0.7<br>% change<br>3 mth<br>(2.4)<br>0.2<br>(0.1)<br>(2.3) | (4.3)<br>(4.9)<br>4.2<br>2.9<br>1.8<br><b>Total</b><br>1,138<br>1,662<br>148<br>0.7<br>(20.6)<br>(19.7)<br>(20.4)<br>-<br>(36.1)<br><b>YTD</b><br>(1.7)<br>(3.0)<br>3.3<br>1.6<br>(1.5)                                                                                                                                                                                                                                                                                                                                                                                                                                                                                                                                                                                                                                                                                                                                                                                                                                                                                                                                                                                                                                                                                                                                                                                                                                                                                                                                                                                                                                                                                                                                                                                                                                                                                                                                                                                                                                                                                                                                                                                                                                                                                                                                                                                                                                                                                                                                                                                                                                                                                                                                                                                                                                                                                                                                                                                                                                                               |
| Crude (US\$/bbl)<br>Gold (US\$/oz)<br>Copper (US\$/mt)<br>Aluminium (US\$/mt)<br>Zinc (US\$/mt)<br>Advance/Decline stocks<br>(Nos)<br>Adv<br>Dec<br>Unch<br>A/D ratio (x)*<br>*A/D excluding Unch<br>Trade value<br>(Rs cr)<br>Cash NSE<br>Cash BSE<br>Total Cash<br>Delivery (%)<br>Derivatives<br>Currency<br>Rs/US\$<br>Rs/EUR<br>US\$/GBP<br>US\$/EUR<br>Yen/US\$<br>Bond market | 87.4<br>1,351<br>10,053<br>2,532<br>2,489<br>A<br>87<br>113<br>2<br>0.8<br>Uast close<br>45.49<br>61.63<br>1.61<br>1.36<br>82.32 | (0.0)<br>(0.1)<br>(0.1)<br>0.3<br>0.1<br><b>B</b><br>694<br>1,054<br>85<br>0.7<br>10,777<br>2,583<br>13,360<br>42,1<br>94,421<br><b>1 day</b><br>(0.2)<br>(0.8)<br>0.1<br>0.1<br>0.1<br>(0.0) | 3 mth<br>0.4<br>(4.2)<br>16.2<br>4.4<br>(0.6)<br>S<br>165<br>237<br>25<br>0.7<br>0.7<br>% change<br>3 mth<br>(2.4)<br>0.2<br>(0.1)<br>(2.3) | (4.3)<br>(4.9)<br>4.2<br>2.9<br>1.8<br><b>Total</b><br>1,138<br>1,662<br>148<br>0.7<br>(20.6)<br>(19.7)<br>(20.4)<br>(19.7)<br>(20.4)<br>(19.7)<br>(20.4)<br>(19.7)<br>(20.4)<br>(19.7)<br>(20.4)<br>(19.7)<br>(20.4)<br>(19.7)<br>(20.4)<br>(19.7)<br>(20.4)<br>(19.7)<br>(20.4)<br>(19.7)<br>(20.4)<br>(19.7)<br>(20.4)<br>(19.7)<br>(20.4)<br>(19.7)<br>(20.4)<br>(19.7)<br>(20.4)<br>(19.7)<br>(20.4)<br>(19.7)<br>(20.4)<br>(19.7)<br>(20.4)<br>(19.7)<br>(20.4)<br>(19.7)<br>(20.4)<br>(19.7)<br>(20.4)<br>(19.7)<br>(20.4)<br>(19.7)<br>(20.4)<br>(19.7)<br>(20.4)<br>(19.7)<br>(20.4)<br>(19.7)<br>(20.6)<br>(19.7)<br>(20.6)<br>(19.7)<br>(20.6)<br>(19.7)<br>(20.6)<br>(19.7)<br>(20.6)<br>(19.7)<br>(20.6)<br>(19.7)<br>(20.6)<br>(19.7)<br>(20.6)<br>(19.7)<br>(20.6)<br>(19.7)<br>(20.6)<br>(19.7)<br>(20.6)<br>(19.7)<br>(20.6)<br>(19.7)<br>(20.6)<br>(19.7)<br>(20.6)<br>(19.7)<br>(20.6)<br>(19.7)<br>(20.6)<br>(19.7)<br>(20.6)<br>(19.7)<br>(20.6)<br>(19.7)<br>(20.6)<br>(19.7)<br>(20.6)<br>(19.7)<br>(20.6)<br>(19.7)<br>(20.6)<br>(19.7)<br>(20.6)<br>(19.7)<br>(20.6)<br>(19.7)<br>(20.6)<br>(19.7)<br>(20.6)<br>(19.7)<br>(20.6)<br>(19.7)<br>(20.6)<br>(19.7)<br>(20.6)<br>(19.7)<br>(20.6)<br>(19.7)<br>(20.6)<br>(19.7)<br>(20.6)<br>(19.7)<br>(20.7)<br>(20.6)<br>(19.7)<br>(20.7)<br>(20.7)<br>(20.7)<br>(20.7)<br>(20.7)<br>(20.7)<br>(20.7)<br>(20.7)<br>(20.7)<br>(20.7)<br>(20.7)<br>(20.7)<br>(20.7)<br>(20.7)<br>(20.7)<br>(20.7)<br>(20.7)<br>(20.7)<br>(20.7)<br>(20.7)<br>(20.7)<br>(20.7)<br>(20.7)<br>(20.7)<br>(20.7)<br>(20.7)<br>(20.7)<br>(20.7)<br>(20.7)<br>(20.7)<br>(20.7)<br>(20.7)<br>(20.7)<br>(20.7)<br>(20.7)<br>(20.7)<br>(20.7)<br>(20.7)<br>(20.7)<br>(20.7)<br>(20.7)<br>(20.7)<br>(20.7)<br>(20.7)<br>(20.7)<br>(20.7)<br>(20.7)<br>(20.7)<br>(20.7)<br>(20.7)<br>(20.7)<br>(20.7)<br>(20.7)<br>(20.7)<br>(20.7)<br>(20.7)<br>(20.7)<br>(20.7)<br>(20.7)<br>(20.7)<br>(20.7)<br>(20.7)<br>(20.7)<br>(20.7)<br>(20.7)<br>(20.7)<br>(20.7)<br>(20.7)<br>(20.7)<br>(20.7)<br>(20.7)<br>(20.7)<br>(20.7)<br>(20.7)<br>(20.7)<br>(20.7)<br>(20.7)<br>(20.7)<br>(20.7)<br>(20.7)<br>(20.7)<br>(20.7)<br>(20.7)<br>(20.7)<br>(20.7)<br>(20.7)<br>(20.7)<br>(20.7)<br>(20.7)<br>(20.7)<br>(20.7)<br>(20.7)<br>(20.7)<br>(20.7)<br>(20.7)<br>(20.7)<br>(20.7)<br>(20.7)<br>(20.7)<br>(20.7)<br>(20.7)<br>(20.7)<br>(20.7)<br>(20.7)<br>(20.7)<br>(20.7)<br>(20.7)<br>(20.7)<br>(20.7)<br>(20.7)<br>(20.7)<br>(20.7)<br>(20.7)<br>(20.7)<br>(20.7)<br>(20.7)<br>(20.7)<br>(20.7)<br>(20.7)<br>(20.7)<br>(20.7)<br>(20.7)<br>(20.7)<br>(20.7)<br>(20.7)<br>(20.7)<br>(20.7)<br>(20.7)<br>(20.7)<br>(20.7)<br>(20.7)<br>(20.7)<br>(20.7)<br>(20.7)<br>(20.7)<br>(20.7)<br>(20.7)<br>(20.7)<br>(20.7)<br>(20.7)<br>(20.7)<br>(20.7)<br>(20.7)<br>(20.7)<br>(20.7)<br>(20.7)<br>(20.7)<br>(20.7)<br>(20.7)<br>(20.7)<br>(20.7)<br>(20.7)<br>(20.7)<br>(20.7)<br>(20.7)<br>(20.7)<br>(20.7)<br>(20.7)<br>(20.7)<br>(20.7)<br>(20.7)<br>(20.7)<br>(20.7)<br>(20.7)<br>(20.7)<br>(20.7)<br>(20.7)<br>(20.7) |
| Crude (US\$/bbl)<br>Gold (US\$/oz)<br>Copper (US\$/mt)<br>Aluminium (US\$/mt)<br>Zinc (US\$/mt)<br>Advance/Decline stocks<br>(Nos)<br>Adv<br>Dec<br>Unch<br>A/D ratio (x)*<br>*A/D excluding Unch<br>Trade value<br>(Rs cr)<br>Cash NSE<br>Cash BSE<br>Total Cash<br>Delivery (%)<br>Derivatives<br>Currency<br>Rs/US\$<br>Rs/EUR<br>US\$/GBP<br>US\$/EUR<br>Yen/US\$                | 87.4<br>1,351<br>10,053<br>2,532<br>2,489<br>A<br>87<br>113<br>2<br>0.8<br>Uast close<br>45.49<br>61.63<br>1.61<br>1.36<br>82.32 | (0.0)<br>(0.1)<br>(0.1)<br>0.3<br>0.1<br><b>B</b><br>694<br>1,054<br>85<br>0.7<br>10,777<br>2,583<br>13,360<br>42,1<br>94,421<br><b>1 day</b><br>(0.2)<br>(0.8)<br>0.1<br>0.1                 | 3 mth<br>0.4<br>(4.2)<br>16.2<br>4.4<br>(0.6)<br>S<br>165<br>237<br>25<br>0.7<br>0.7<br>% change<br>3 mth<br>(2.4)<br>0.2<br>(0.1)<br>(2.3) | (4.3)<br>(4.9)<br>4.2<br>2.9<br>1.8<br><b>Total</b><br>1,138<br>1,662<br>148<br>0.7<br>(20.6)<br>(19.7)<br>(20.4)<br>-<br>(36.1)<br><b>YTD</b><br>(1.7)<br>(3.0)<br>3.3<br>1.6<br>(1.5)                                                                                                                                                                                                                                                                                                                                                                                                                                                                                                                                                                                                                                                                                                                                                                                                                                                                                                                                                                                                                                                                                                                                                                                                                                                                                                                                                                                                                                                                                                                                                                                                                                                                                                                                                                                                                                                                                                                                                                                                                                                                                                                                                                                                                                                                                                                                                                                                                                                                                                                                                                                                                                                                                                                                                                                                                                                               |