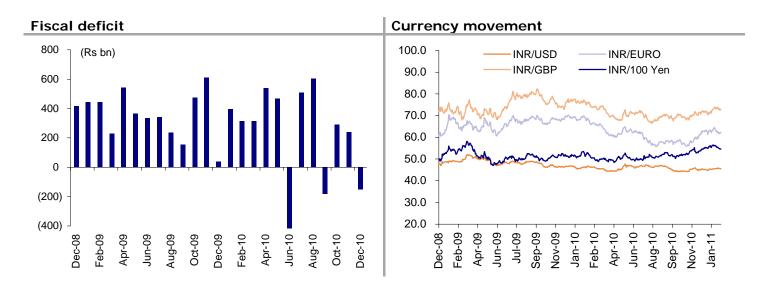

|
| Infrastructure | 76                                       | 5.7                                                |
| Banking        | 259                                      | 90.0                                               |
|                | Oil & Gas<br>Breweries<br>Infrastructure | Oil & Gas130Breweries137Infrastructure76Banking259 |

Source: India Infoline Research

## **Top Large-cap Sells**

| Stock | Sector | Sector View | CMP (Rs) | M-Cap (Rs bn) |
|-------|--------|-------------|----------|---------------|
| ACC   | Cement | Negative    | 989      | 185.7         |
| NALCO | Metals | Neutral     | 420      | 270.7         |

Source: India Infoline Research









# Economy...





Current account deficit (Quarterly)





**RBI** forex reserves







| Monday                                                                                                            | Tuesday                                                                                                                                                                                                                     | Wednesday                                                                                                                                                                   | Thursday                                                                                                                                                                                         | Friday