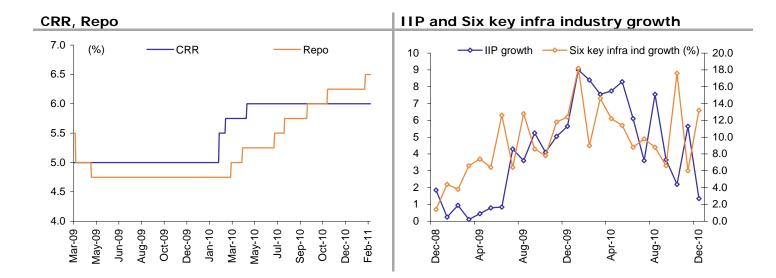

| Indian market                                                                                                                                                                                                                                                                                                                                                                        |                                                                                                                                  |                                                                                                                                                                                               | % change                                                                                                                                    |                                                                                                                                                                                                                                                                                                                                                                                                                                                                                                                                                                                                                                                                                                                                                                                                                                                                                                                                                                                                                                                                                                                                                                                                                                                                                                                                                                                                                                                                                                                                                                                                                                                                                                                                                                                                                                                                                                                                                                                                                                                                                                                                                                                                                                                                                                                                                                                                                                                                                                                                                                                                                                                                                                                                                                                                                                                                                                                                                                                                                                                       |
|--------------------------------------------------------------------------------------------------------------------------------------------------------------------------------------------------------------------------------------------------------------------------------------------------------------------------------------------------------------------------------------|----------------------------------------------------------------------------------------------------------------------------------|-----------------------------------------------------------------------------------------------------------------------------------------------------------------------------------------------|---------------------------------------------------------------------------------------------------------------------------------------------|-------------------------------------------------------------------------------------------------------------------------------------------------------------------------------------------------------------------------------------------------------------------------------------------------------------------------------------------------------------------------------------------------------------------------------------------------------------------------------------------------------------------------------------------------------------------------------------------------------------------------------------------------------------------------------------------------------------------------------------------------------------------------------------------------------------------------------------------------------------------------------------------------------------------------------------------------------------------------------------------------------------------------------------------------------------------------------------------------------------------------------------------------------------------------------------------------------------------------------------------------------------------------------------------------------------------------------------------------------------------------------------------------------------------------------------------------------------------------------------------------------------------------------------------------------------------------------------------------------------------------------------------------------------------------------------------------------------------------------------------------------------------------------------------------------------------------------------------------------------------------------------------------------------------------------------------------------------------------------------------------------------------------------------------------------------------------------------------------------------------------------------------------------------------------------------------------------------------------------------------------------------------------------------------------------------------------------------------------------------------------------------------------------------------------------------------------------------------------------------------------------------------------------------------------------------------------------------------------------------------------------------------------------------------------------------------------------------------------------------------------------------------------------------------------------------------------------------------------------------------------------------------------------------------------------------------------------------------------------------------------------------------------------------------------------|
| inulari market                                                                                                                                                                                                                                                                                                                                                                       | Last close                                                                                                                       | 1 day                                                                                                                                                                                         | 3 mth                                                                                                                                       | YTD                                                                                                                                                                                                                                                                                                                                                                                                                                                                                                                                                                                                                                                                                                                                                                                                                                                                                                                                                                                                                                                                                                                                                                                                                                                                                                                                                                                                                                                                                                                                                                                                                                                                                                                                                                                                                                                                                                                                                                                                                                                                                                                                                                                                                                                                                                                                                                                                                                                                                                                                                                                                                                                                                                                                                                                                                                                                                                                                                                                                                                                   |
| Sensex                                                                                                                                                                                                                                                                                                                                                                               | 18,037                                                                                                                           | 0.2                                                                                                                                                                                           | (13.5)                                                                                                                                      | (12.1)                                                                                                                                                                                                                                                                                                                                                                                                                                                                                                                                                                                                                                                                                                                                                                                                                                                                                                                                                                                                                                                                                                                                                                                                                                                                                                                                                                                                                                                                                                                                                                                                                                                                                                                                                                                                                                                                                                                                                                                                                                                                                                                                                                                                                                                                                                                                                                                                                                                                                                                                                                                                                                                                                                                                                                                                                                                                                                                                                                                                                                                |
| Nifty                                                                                                                                                                                                                                                                                                                                                                                | 5,396                                                                                                                            | 0.0                                                                                                                                                                                           | (14.0)                                                                                                                                      | (12.0)                                                                                                                                                                                                                                                                                                                                                                                                                                                                                                                                                                                                                                                                                                                                                                                                                                                                                                                                                                                                                                                                                                                                                                                                                                                                                                                                                                                                                                                                                                                                                                                                                                                                                                                                                                                                                                                                                                                                                                                                                                                                                                                                                                                                                                                                                                                                                                                                                                                                                                                                                                                                                                                                                                                                                                                                                                                                                                                                                                                                                                                |
| BSE 100                                                                                                                                                                                                                                                                                                                                                                              | 2,226                                                                                                                            | (0.1)                                                                                                                                                                                         | (16.0)                                                                                                                                      | (12.2)                                                                                                                                                                                                                                                                                                                                                                                                                                                                                                                                                                                                                                                                                                                                                                                                                                                                                                                                                                                                                                                                                                                                                                                                                                                                                                                                                                                                                                                                                                                                                                                                                                                                                                                                                                                                                                                                                                                                                                                                                                                                                                                                                                                                                                                                                                                                                                                                                                                                                                                                                                                                                                                                                                                                                                                                                                                                                                                                                                                                                                                |
| BSE 200                                                                                                                                                                                                                                                                                                                                                                              | 6,987                                                                                                                            | (0.1)                                                                                                                                                                                         | (16.5)                                                                                                                                      | (12.2)                                                                                                                                                                                                                                                                                                                                                                                                                                                                                                                                                                                                                                                                                                                                                                                                                                                                                                                                                                                                                                                                                                                                                                                                                                                                                                                                                                                                                                                                                                                                                                                                                                                                                                                                                                                                                                                                                                                                                                                                                                                                                                                                                                                                                                                                                                                                                                                                                                                                                                                                                                                                                                                                                                                                                                                                                                                                                                                                                                                                                                                |
| CNX Midcap                                                                                                                                                                                                                                                                                                                                                                           | 7,692                                                                                                                            | (0.8)                                                                                                                                                                                         | (20.9)                                                                                                                                      | (13.2)                                                                                                                                                                                                                                                                                                                                                                                                                                                                                                                                                                                                                                                                                                                                                                                                                                                                                                                                                                                                                                                                                                                                                                                                                                                                                                                                                                                                                                                                                                                                                                                                                                                                                                                                                                                                                                                                                                                                                                                                                                                                                                                                                                                                                                                                                                                                                                                                                                                                                                                                                                                                                                                                                                                                                                                                                                                                                                                                                                                                                                                |
| BSE Smallcap<br>Developed market                                                                                                                                                                                                                                                                                                                                                     | 8,262                                                                                                                            | (0.8)                                                                                                                                                                                         | (25.2)<br>% change                                                                                                                          | (14.6)                                                                                                                                                                                                                                                                                                                                                                                                                                                                                                                                                                                                                                                                                                                                                                                                                                                                                                                                                                                                                                                                                                                                                                                                                                                                                                                                                                                                                                                                                                                                                                                                                                                                                                                                                                                                                                                                                                                                                                                                                                                                                                                                                                                                                                                                                                                                                                                                                                                                                                                                                                                                                                                                                                                                                                                                                                                                                                                                                                                                                                                |
| Developed market                                                                                                                                                                                                                                                                                                                                                                     | Last close                                                                                                                       | 1 day                                                                                                                                                                                         | 3 mth                                                                                                                                       | YTD                                                                                                                                                                                                                                                                                                                                                                                                                                                                                                                                                                                                                                                                                                                                                                                                                                                                                                                                                                                                                                                                                                                                                                                                                                                                                                                                                                                                                                                                                                                                                                                                                                                                                                                                                                                                                                                                                                                                                                                                                                                                                                                                                                                                                                                                                                                                                                                                                                                                                                                                                                                                                                                                                                                                                                                                                                                                                                                                                                                                                                                   |
| Dow Jones                                                                                                                                                                                                                                                                                                                                                                            | 12,162                                                                                                                           | 0.6                                                                                                                                                                                           | 6.6                                                                                                                                         | 5.0                                                                                                                                                                                                                                                                                                                                                                                                                                                                                                                                                                                                                                                                                                                                                                                                                                                                                                                                                                                                                                                                                                                                                                                                                                                                                                                                                                                                                                                                                                                                                                                                                                                                                                                                                                                                                                                                                                                                                                                                                                                                                                                                                                                                                                                                                                                                                                                                                                                                                                                                                                                                                                                                                                                                                                                                                                                                                                                                                                                                                                                   |
| Nasdaq                                                                                                                                                                                                                                                                                                                                                                               | 2,784                                                                                                                            | 0.5                                                                                                                                                                                           | 7.9                                                                                                                                         | 4.9                                                                                                                                                                                                                                                                                                                                                                                                                                                                                                                                                                                                                                                                                                                                                                                                                                                                                                                                                                                                                                                                                                                                                                                                                                                                                                                                                                                                                                                                                                                                                                                                                                                                                                                                                                                                                                                                                                                                                                                                                                                                                                                                                                                                                                                                                                                                                                                                                                                                                                                                                                                                                                                                                                                                                                                                                                                                                                                                                                                                                                                   |
| S&P 500                                                                                                                                                                                                                                                                                                                                                                              | 1,319                                                                                                                            | 0.6                                                                                                                                                                                           | 7.8                                                                                                                                         | 4.9                                                                                                                                                                                                                                                                                                                                                                                                                                                                                                                                                                                                                                                                                                                                                                                                                                                                                                                                                                                                                                                                                                                                                                                                                                                                                                                                                                                                                                                                                                                                                                                                                                                                                                                                                                                                                                                                                                                                                                                                                                                                                                                                                                                                                                                                                                                                                                                                                                                                                                                                                                                                                                                                                                                                                                                                                                                                                                                                                                                                                                                   |
| FTSE                                                                                                                                                                                                                                                                                                                                                                                 | 6,051                                                                                                                            | 0.9                                                                                                                                                                                           | 3.4                                                                                                                                         | 2.6                                                                                                                                                                                                                                                                                                                                                                                                                                                                                                                                                                                                                                                                                                                                                                                                                                                                                                                                                                                                                                                                                                                                                                                                                                                                                                                                                                                                                                                                                                                                                                                                                                                                                                                                                                                                                                                                                                                                                                                                                                                                                                                                                                                                                                                                                                                                                                                                                                                                                                                                                                                                                                                                                                                                                                                                                                                                                                                                                                                                                                                   |
| CAC                                                                                                                                                                                                                                                                                                                                                                                  | 4,091                                                                                                                            | 1.1                                                                                                                                                                                           | 4.5                                                                                                                                         | 7.5                                                                                                                                                                                                                                                                                                                                                                                                                                                                                                                                                                                                                                                                                                                                                                                                                                                                                                                                                                                                                                                                                                                                                                                                                                                                                                                                                                                                                                                                                                                                                                                                                                                                                                                                                                                                                                                                                                                                                                                                                                                                                                                                                                                                                                                                                                                                                                                                                                                                                                                                                                                                                                                                                                                                                                                                                                                                                                                                                                                                                                                   |
| DAX                                                                                                                                                                                                                                                                                                                                                                                  | 7,284                                                                                                                            | 0.9                                                                                                                                                                                           | 7.9                                                                                                                                         | 5.3                                                                                                                                                                                                                                                                                                                                                                                                                                                                                                                                                                                                                                                                                                                                                                                                                                                                                                                                                                                                                                                                                                                                                                                                                                                                                                                                                                                                                                                                                                                                                                                                                                                                                                                                                                                                                                                                                                                                                                                                                                                                                                                                                                                                                                                                                                                                                                                                                                                                                                                                                                                                                                                                                                                                                                                                                                                                                                                                                                                                                                                   |
| Hang Seng*                                                                                                                                                                                                                                                                                                                                                                           | 23,516                                                                                                                           | (0.2)                                                                                                                                                                                         | (5.8)                                                                                                                                       | 2.1                                                                                                                                                                                                                                                                                                                                                                                                                                                                                                                                                                                                                                                                                                                                                                                                                                                                                                                                                                                                                                                                                                                                                                                                                                                                                                                                                                                                                                                                                                                                                                                                                                                                                                                                                                                                                                                                                                                                                                                                                                                                                                                                                                                                                                                                                                                                                                                                                                                                                                                                                                                                                                                                                                                                                                                                                                                                                                                                                                                                                                                   |
| Nikkei*                                                                                                                                                                                                                                                                                                                                                                              | 10,626                                                                                                                           | 0.3                                                                                                                                                                                           | 9.2                                                                                                                                         | 3.9                                                                                                                                                                                                                                                                                                                                                                                                                                                                                                                                                                                                                                                                                                                                                                                                                                                                                                                                                                                                                                                                                                                                                                                                                                                                                                                                                                                                                                                                                                                                                                                                                                                                                                                                                                                                                                                                                                                                                                                                                                                                                                                                                                                                                                                                                                                                                                                                                                                                                                                                                                                                                                                                                                                                                                                                                                                                                                                                                                                                                                                   |
| S&P/ASX200*<br>* Markets are open                                                                                                                                                                                                                                                                                                                                                    | 4,883                                                                                                                            | 0.3                                                                                                                                                                                           | 2.2                                                                                                                                         | 2.9                                                                                                                                                                                                                                                                                                                                                                                                                                                                                                                                                                                                                                                                                                                                                                                                                                                                                                                                                                                                                                                                                                                                                                                                                                                                                                                                                                                                                                                                                                                                                                                                                                                                                                                                                                                                                                                                                                                                                                                                                                                                                                                                                                                                                                                                                                                                                                                                                                                                                                                                                                                                                                                                                                                                                                                                                                                                                                                                                                                                                                                   |
| Emerging market                                                                                                                                                                                                                                                                                                                                                                      |                                                                                                                                  |                                                                                                                                                                                               | % change                                                                                                                                    |                                                                                                                                                                                                                                                                                                                                                                                                                                                                                                                                                                                                                                                                                                                                                                                                                                                                                                                                                                                                                                                                                                                                                                                                                                                                                                                                                                                                                                                                                                                                                                                                                                                                                                                                                                                                                                                                                                                                                                                                                                                                                                                                                                                                                                                                                                                                                                                                                                                                                                                                                                                                                                                                                                                                                                                                                                                                                                                                                                                                                                                       |
|                                                                                                                                                                                                                                                                                                                                                                                      | Last close                                                                                                                       | 1 day                                                                                                                                                                                         | 3 mth                                                                                                                                       | YTD                                                                                                                                                                                                                                                                                                                                                                                                                                                                                                                                                                                                                                                                                                                                                                                                                                                                                                                                                                                                                                                                                                                                                                                                                                                                                                                                                                                                                                                                                                                                                                                                                                                                                                                                                                                                                                                                                                                                                                                                                                                                                                                                                                                                                                                                                                                                                                                                                                                                                                                                                                                                                                                                                                                                                                                                                                                                                                                                                                                                                                                   |
| Shanghai Comp                                                                                                                                                                                                                                                                                                                                                                        | 2,799                                                                                                                            | 0.3                                                                                                                                                                                           | (8.1)                                                                                                                                       | (0.3)                                                                                                                                                                                                                                                                                                                                                                                                                                                                                                                                                                                                                                                                                                                                                                                                                                                                                                                                                                                                                                                                                                                                                                                                                                                                                                                                                                                                                                                                                                                                                                                                                                                                                                                                                                                                                                                                                                                                                                                                                                                                                                                                                                                                                                                                                                                                                                                                                                                                                                                                                                                                                                                                                                                                                                                                                                                                                                                                                                                                                                                 |
| Brazil Bovespa                                                                                                                                                                                                                                                                                                                                                                       | 65,362                                                                                                                           | 0.1                                                                                                                                                                                           | (10.0)                                                                                                                                      | (5.7)                                                                                                                                                                                                                                                                                                                                                                                                                                                                                                                                                                                                                                                                                                                                                                                                                                                                                                                                                                                                                                                                                                                                                                                                                                                                                                                                                                                                                                                                                                                                                                                                                                                                                                                                                                                                                                                                                                                                                                                                                                                                                                                                                                                                                                                                                                                                                                                                                                                                                                                                                                                                                                                                                                                                                                                                                                                                                                                                                                                                                                                 |
| Mexico Bolsa                                                                                                                                                                                                                                                                                                                                                                         | 37,452                                                                                                                           | (0.8)                                                                                                                                                                                         | 3.1                                                                                                                                         | (2.9)                                                                                                                                                                                                                                                                                                                                                                                                                                                                                                                                                                                                                                                                                                                                                                                                                                                                                                                                                                                                                                                                                                                                                                                                                                                                                                                                                                                                                                                                                                                                                                                                                                                                                                                                                                                                                                                                                                                                                                                                                                                                                                                                                                                                                                                                                                                                                                                                                                                                                                                                                                                                                                                                                                                                                                                                                                                                                                                                                                                                                                                 |
| Kospi*                                                                                                                                                                                                                                                                                                                                                                               | 2,076                                                                                                                            | (0.3)                                                                                                                                                                                         | 6.9                                                                                                                                         | 1.2                                                                                                                                                                                                                                                                                                                                                                                                                                                                                                                                                                                                                                                                                                                                                                                                                                                                                                                                                                                                                                                                                                                                                                                                                                                                                                                                                                                                                                                                                                                                                                                                                                                                                                                                                                                                                                                                                                                                                                                                                                                                                                                                                                                                                                                                                                                                                                                                                                                                                                                                                                                                                                                                                                                                                                                                                                                                                                                                                                                                                                                   |
| Micex                                                                                                                                                                                                                                                                                                                                                                                | 1,767                                                                                                                            | 0.0                                                                                                                                                                                           | 14.8                                                                                                                                        | 4.7                                                                                                                                                                                                                                                                                                                                                                                                                                                                                                                                                                                                                                                                                                                                                                                                                                                                                                                                                                                                                                                                                                                                                                                                                                                                                                                                                                                                                                                                                                                                                                                                                                                                                                                                                                                                                                                                                                                                                                                                                                                                                                                                                                                                                                                                                                                                                                                                                                                                                                                                                                                                                                                                                                                                                                                                                                                                                                                                                                                                                                                   |
| Taiwan*                                                                                                                                                                                                                                                                                                                                                                              | 9,145                                                                                                                            | (0.0)                                                                                                                                                                                         | 10.3                                                                                                                                        | 1.9                                                                                                                                                                                                                                                                                                                                                                                                                                                                                                                                                                                                                                                                                                                                                                                                                                                                                                                                                                                                                                                                                                                                                                                                                                                                                                                                                                                                                                                                                                                                                                                                                                                                                                                                                                                                                                                                                                                                                                                                                                                                                                                                                                                                                                                                                                                                                                                                                                                                                                                                                                                                                                                                                                                                                                                                                                                                                                                                                                                                                                                   |
| Straits* * Markets are open                                                                                                                                                                                                                                                                                                                                                          | 3,185                                                                                                                            | (0.2)                                                                                                                                                                                         | (3.5)                                                                                                                                       | (0.2)                                                                                                                                                                                                                                                                                                                                                                                                                                                                                                                                                                                                                                                                                                                                                                                                                                                                                                                                                                                                                                                                                                                                                                                                                                                                                                                                                                                                                                                                                                                                                                                                                                                                                                                                                                                                                                                                                                                                                                                                                                                                                                                                                                                                                                                                                                                                                                                                                                                                                                                                                                                                                                                                                                                                                                                                                                                                                                                                                                                                                                                 |
|                                                                                                                                                                                                                                                                                                                                                                                      | _                                                                                                                                |                                                                                                                                                                                               |                                                                                                                                             |                                                                                                                                                                                                                                                                                                                                                                                                                                                                                                                                                                                                                                                                                                                                                                                                                                                                                                                                                                                                                                                                                                                                                                                                                                                                                                                                                                                                                                                                                                                                                                                                                                                                                                                                                                                                                                                                                                                                                                                                                                                                                                                                                                                                                                                                                                                                                                                                                                                                                                                                                                                                                                                                                                                                                                                                                                                                                                                                                                                                                                                       |
| Institutional activity                                                                                                                                                                                                                                                                                                                                                               | <b>O</b> h                                                                                                                       | <b>E</b> °0                                                                                                                                                                                   | MTD                                                                                                                                         | VTD                                                                                                                                                                                                                                                                                                                                                                                                                                                                                                                                                                                                                                                                                                                                                                                                                                                                                                                                                                                                                                                                                                                                                                                                                                                                                                                                                                                                                                                                                                                                                                                                                                                                                                                                                                                                                                                                                                                                                                                                                                                                                                                                                                                                                                                                                                                                                                                                                                                                                                                                                                                                                                                                                                                                                                                                                                                                                                                                                                                                                                                   |
| (Rs cr)<br>Flls                                                                                                                                                                                                                                                                                                                                                                      | Cash<br>224                                                                                                                      | F&O<br>523                                                                                                                                                                                    | MTD<br>(5,852)                                                                                                                              | YTD<br>(5,916)                                                                                                                                                                                                                                                                                                                                                                                                                                                                                                                                                                                                                                                                                                                                                                                                                                                                                                                                                                                                                                                                                                                                                                                                                                                                                                                                                                                                                                                                                                                                                                                                                                                                                                                                                                                                                                                                                                                                                                                                                                                                                                                                                                                                                                                                                                                                                                                                                                                                                                                                                                                                                                                                                                                                                                                                                                                                                                                                                                                                                                        |
| MFs                                                                                                                                                                                                                                                                                                                                                                                  | 138                                                                                                                              | - 525                                                                                                                                                                                         | 1,381                                                                                                                                       | 957                                                                                                                                                                                                                                                                                                                                                                                                                                                                                                                                                                                                                                                                                                                                                                                                                                                                                                                                                                                                                                                                                                                                                                                                                                                                                                                                                                                                                                                                                                                                                                                                                                                                                                                                                                                                                                                                                                                                                                                                                                                                                                                                                                                                                                                                                                                                                                                                                                                                                                                                                                                                                                                                                                                                                                                                                                                                                                                                                                                                                                                   |
| Flls Prov.                                                                                                                                                                                                                                                                                                                                                                           | (65)                                                                                                                             |                                                                                                                                                                                               | .,                                                                                                                                          |                                                                                                                                                                                                                                                                                                                                                                                                                                                                                                                                                                                                                                                                                                                                                                                                                                                                                                                                                                                                                                                                                                                                                                                                                                                                                                                                                                                                                                                                                                                                                                                                                                                                                                                                                                                                                                                                                                                                                                                                                                                                                                                                                                                                                                                                                                                                                                                                                                                                                                                                                                                                                                                                                                                                                                                                                                                                                                                                                                                                                                                       |
| MFs Prov.                                                                                                                                                                                                                                                                                                                                                                            | (12)                                                                                                                             |                                                                                                                                                                                               |                                                                                                                                             |                                                                                                                                                                                                                                                                                                                                                                                                                                                                                                                                                                                                                                                                                                                                                                                                                                                                                                                                                                                                                                                                                                                                                                                                                                                                                                                                                                                                                                                                                                                                                                                                                                                                                                                                                                                                                                                                                                                                                                                                                                                                                                                                                                                                                                                                                                                                                                                                                                                                                                                                                                                                                                                                                                                                                                                                                                                                                                                                                                                                                                                       |
|                                                                                                                                                                                                                                                                                                                                                                                      |                                                                                                                                  |                                                                                                                                                                                               |                                                                                                                                             |                                                                                                                                                                                                                                                                                                                                                                                                                                                                                                                                                                                                                                                                                                                                                                                                                                                                                                                                                                                                                                                                                                                                                                                                                                                                                                                                                                                                                                                                                                                                                                                                                                                                                                                                                                                                                                                                                                                                                                                                                                                                                                                                                                                                                                                                                                                                                                                                                                                                                                                                                                                                                                                                                                                                                                                                                                                                                                                                                                                                                                                       |
| Commodities                                                                                                                                                                                                                                                                                                                                                                          |                                                                                                                                  |                                                                                                                                                                                               | % change                                                                                                                                    |                                                                                                                                                                                                                                                                                                                                                                                                                                                                                                                                                                                                                                                                                                                                                                                                                                                                                                                                                                                                                                                                                                                                                                                                                                                                                                                                                                                                                                                                                                                                                                                                                                                                                                                                                                                                                                                                                                                                                                                                                                                                                                                                                                                                                                                                                                                                                                                                                                                                                                                                                                                                                                                                                                                                                                                                                                                                                                                                                                                                                                                       |
|                                                                                                                                                                                                                                                                                                                                                                                      | Last close                                                                                                                       | 1 day                                                                                                                                                                                         | % change<br>3 mth                                                                                                                           | YTD                                                                                                                                                                                                                                                                                                                                                                                                                                                                                                                                                                                                                                                                                                                                                                                                                                                                                                                                                                                                                                                                                                                                                                                                                                                                                                                                                                                                                                                                                                                                                                                                                                                                                                                                                                                                                                                                                                                                                                                                                                                                                                                                                                                                                                                                                                                                                                                                                                                                                                                                                                                                                                                                                                                                                                                                                                                                                                                                                                                                                                                   |
| Crude (US\$/bbl)                                                                                                                                                                                                                                                                                                                                                                     | 87.4                                                                                                                             | (0.0)                                                                                                                                                                                         | 3 mth<br>0.4                                                                                                                                | (4.3)                                                                                                                                                                                                                                                                                                                                                                                                                                                                                                                                                                                                                                                                                                                                                                                                                                                                                                                                                                                                                                                                                                                                                                                                                                                                                                                                                                                                                                                                                                                                                                                                                                                                                                                                                                                                                                                                                                                                                                                                                                                                                                                                                                                                                                                                                                                                                                                                                                                                                                                                                                                                                                                                                                                                                                                                                                                                                                                                                                                                                                                 |
| Crude (US\$/bbl)<br>Gold (US\$/oz)                                                                                                                                                                                                                                                                                                                                                   | 87.4<br>1,351                                                                                                                    | (0.0)<br>(0.1)                                                                                                                                                                                | 3 mth<br>0.4<br>(4.2)                                                                                                                       | (4.3)<br>(4.9)                                                                                                                                                                                                                                                                                                                                                                                                                                                                                                                                                                                                                                                                                                                                                                                                                                                                                                                                                                                                                                                                                                                                                                                                                                                                                                                                                                                                                                                                                                                                                                                                                                                                                                                                                                                                                                                                                                                                                                                                                                                                                                                                                                                                                                                                                                                                                                                                                                                                                                                                                                                                                                                                                                                                                                                                                                                                                                                                                                                                                                        |
| Crude (US\$/bbl)<br>Gold (US\$/oz)<br>Copper (US\$/mt)                                                                                                                                                                                                                                                                                                                               | 87.4<br>1,351<br>10,053                                                                                                          | (0.0)<br>(0.1)<br>(0.1)                                                                                                                                                                       | 3 mth<br>0.4<br>(4.2)<br>16.2                                                                                                               | (4.3)<br>(4.9)<br>4.2                                                                                                                                                                                                                                                                                                                                                                                                                                                                                                                                                                                                                                                                                                                                                                                                                                                                                                                                                                                                                                                                                                                                                                                                                                                                                                                                                                                                                                                                                                                                                                                                                                                                                                                                                                                                                                                                                                                                                                                                                                                                                                                                                                                                                                                                                                                                                                                                                                                                                                                                                                                                                                                                                                                                                                                                                                                                                                                                                                                                                                 |
| Crude (US\$/bbl)<br>Gold (US\$/oz)<br>Copper (US\$/mt)<br>Aluminium (US\$/mt)                                                                                                                                                                                                                                                                                                        | 87.4<br>1,351<br>10,053<br>2,532                                                                                                 | (0.0)<br>(0.1)<br>(0.1)<br>0.3                                                                                                                                                                | 3 mth<br>0.4<br>(4.2)<br>16.2<br>4.4                                                                                                        | (4.3)<br>(4.9)<br>4.2<br>2.9                                                                                                                                                                                                                                                                                                                                                                                                                                                                                                                                                                                                                                                                                                                                                                                                                                                                                                                                                                                                                                                                                                                                                                                                                                                                                                                                                                                                                                                                                                                                                                                                                                                                                                                                                                                                                                                                                                                                                                                                                                                                                                                                                                                                                                                                                                                                                                                                                                                                                                                                                                                                                                                                                                                                                                                                                                                                                                                                                                                                                          |
| Crude (US\$/bbl)<br>Gold (US\$/oz)<br>Copper (US\$/mt)<br>Aluminium (US\$/mt)<br>Zinc (US\$/mt)                                                                                                                                                                                                                                                                                      | 87.4<br>1,351<br>10,053                                                                                                          | (0.0)<br>(0.1)<br>(0.1)                                                                                                                                                                       | 3 mth<br>0.4<br>(4.2)<br>16.2                                                                                                               | (4.3)<br>(4.9)<br>4.2                                                                                                                                                                                                                                                                                                                                                                                                                                                                                                                                                                                                                                                                                                                                                                                                                                                                                                                                                                                                                                                                                                                                                                                                                                                                                                                                                                                                                                                                                                                                                                                                                                                                                                                                                                                                                                                                                                                                                                                                                                                                                                                                                                                                                                                                                                                                                                                                                                                                                                                                                                                                                                                                                                                                                                                                                                                                                                                                                                                                                                 |
| Crude (US\$/bbl)<br>Gold (US\$/oz)<br>Copper (US\$/mt)<br>Aluminium (US\$/mt)<br>Zinc (US\$/mt)<br>Advance/Decline stocks                                                                                                                                                                                                                                                            | 87.4<br>1,351<br>10,053<br>2,532<br>2,489                                                                                        | (0.0)<br>(0.1)<br>(0.1)<br>0.3<br>0.1                                                                                                                                                         | 3 mth<br>0.4<br>(4.2)<br>16.2<br>4.4<br>(0.6)                                                                                               | (4.3)<br>(4.9)<br>4.2<br>2.9<br>1.8                                                                                                                                                                                                                                                                                                                                                                                                                                                                                                                                                                                                                                                                                                                                                                                                                                                                                                                                                                                                                                                                                                                                                                                                                                                                                                                                                                                                                                                                                                                                                                                                                                                                                                                                                                                                                                                                                                                                                                                                                                                                                                                                                                                                                                                                                                                                                                                                                                                                                                                                                                                                                                                                                                                                                                                                                                                                                                                                                                                                                   |
| Crude (US\$/bbl)<br>Gold (US\$/oz)<br>Copper (US\$/mt)<br>Aluminium (US\$/mt)<br>Zinc (US\$/mt)                                                                                                                                                                                                                                                                                      | 87.4<br>1,351<br>10,053<br>2,532                                                                                                 | (0.0)<br>(0.1)<br>(0.1)<br>0.3                                                                                                                                                                | 3 mth<br>0.4<br>(4.2)<br>16.2<br>4.4                                                                                                        | (4.3)<br>(4.9)<br>4.2<br>2.9<br>1.8<br>Total                                                                                                                                                                                                                                                                                                                                                                                                                                                                                                                                                                                                                                                                                                                                                                                                                                                                                                                                                                                                                                                                                                                                                                                                                                                                                                                                                                                                                                                                                                                                                                                                                                                                                                                                                                                                                                                                                                                                                                                                                                                                                                                                                                                                                                                                                                                                                                                                                                                                                                                                                                                                                                                                                                                                                                                                                                                                                                                                                                                                          |
| Crude (US\$/bbl)<br>Gold (US\$/oz)<br>Copper (US\$/mt)<br>Aluminium (US\$/mt)<br>Zinc (US\$/mt)<br>Advance/Decline stocks<br>(Nos)                                                                                                                                                                                                                                                   | 87.4<br>1,351<br>10,053<br>2,532<br>2,489<br>A                                                                                   | (0.0)<br>(0.1)<br>(0.1)<br>0.3<br>0.1<br>B                                                                                                                                                    | 3 mth<br>0.4<br>(4.2)<br>16.2<br>4.4<br>(0.6)<br>S                                                                                          | (4.3)<br>(4.9)<br>4.2<br>2.9<br>1.8                                                                                                                                                                                                                                                                                                                                                                                                                                                                                                                                                                                                                                                                                                                                                                                                                                                                                                                                                                                                                                                                                                                                                                                                                                                                                                                                                                                                                                                                                                                                                                                                                                                                                                                                                                                                                                                                                                                                                                                                                                                                                                                                                                                                                                                                                                                                                                                                                                                                                                                                                                                                                                                                                                                                                                                                                                                                                                                                                                                                                   |
| Crude (US\$/bbl)<br>Gold (US\$/oz)<br>Copper (US\$/mt)<br>Aluminium (US\$/mt)<br>Zinc (US\$/mt)<br>Advance/Decline stocks<br>(Nos)<br>Adv                                                                                                                                                                                                                                            | 87.4<br>1,351<br>10,053<br>2,532<br>2,489<br>A<br>87                                                                             | (0.0)<br>(0.1)<br>(0.1)<br>0.3<br>0.1<br>B<br>694                                                                                                                                             | 3 mth<br>0.4<br>(4.2)<br>16.2<br>4.4<br>(0.6)<br>S<br>165                                                                                   | (4.3)<br>(4.9)<br>4.2<br>2.9<br>1.8<br>Total<br>1,138                                                                                                                                                                                                                                                                                                                                                                                                                                                                                                                                                                                                                                                                                                                                                                                                                                                                                                                                                                                                                                                                                                                                                                                                                                                                                                                                                                                                                                                                                                                                                                                                                                                                                                                                                                                                                                                                                                                                                                                                                                                                                                                                                                                                                                                                                                                                                                                                                                                                                                                                                                                                                                                                                                                                                                                                                                                                                                                                                                                                 |
| Crude (US\$/bbl)<br>Gold (US\$/oz)<br>Copper (US\$/mt)<br>Aluminium (US\$/mt)<br>Zinc (US\$/mt)<br>Advance/Decline stocks<br>(Nos)<br>Adv<br>Dec<br>Unch<br>A/D ratio (x)*                                                                                                                                                                                                           | 87.4<br>1,351<br>10,053<br>2,532<br>2,489<br>A<br>87<br>113                                                                      | (0.0)<br>(0.1)<br>(0.1)<br>0.3<br>0.1<br>B<br>694<br>1,054                                                                                                                                    | 3 mth<br>0.4<br>(4.2)<br>16.2<br>4.4<br>(0.6)<br>S<br>165<br>237                                                                            | (4.3)<br>(4.9)<br>4.2<br>2.9<br>1.8<br><b>Total</b><br>1,138<br>1,662                                                                                                                                                                                                                                                                                                                                                                                                                                                                                                                                                                                                                                                                                                                                                                                                                                                                                                                                                                                                                                                                                                                                                                                                                                                                                                                                                                                                                                                                                                                                                                                                                                                                                                                                                                                                                                                                                                                                                                                                                                                                                                                                                                                                                                                                                                                                                                                                                                                                                                                                                                                                                                                                                                                                                                                                                                                                                                                                                                                 |
| Crude (US\$/bbl)<br>Gold (US\$/oz)<br>Copper (US\$/mt)<br>Aluminium (US\$/mt)<br>Zinc (US\$/mt)<br>Advance/Decline stocks<br>(Nos)<br>Adv<br>Dec<br>Unch<br>A/D ratio (x)*<br>*A/D excluding Unch                                                                                                                                                                                    | 87.4<br>1,351<br>10,053<br>2,532<br>2,489<br>A<br>87<br>1113<br>2                                                                | (0.0)<br>(0.1)<br>(0.1)<br>0.3<br>0.1<br>B<br>694<br>1,054<br>85                                                                                                                              | 3 mth<br>0.4<br>(4.2)<br>16.2<br>4.4<br>(0.6)<br>S<br>165<br>237<br>25                                                                      | (4.3)<br>(4.9)<br>4.2<br>2.9<br>1.8<br><b>Total</b><br>1,138<br>1,662<br>148                                                                                                                                                                                                                                                                                                                                                                                                                                                                                                                                                                                                                                                                                                                                                                                                                                                                                                                                                                                                                                                                                                                                                                                                                                                                                                                                                                                                                                                                                                                                                                                                                                                                                                                                                                                                                                                                                                                                                                                                                                                                                                                                                                                                                                                                                                                                                                                                                                                                                                                                                                                                                                                                                                                                                                                                                                                                                                                                                                          |
| Crude (US\$/bbl)<br>Gold (US\$/oz)<br>Copper (US\$/mt)<br>Aluminium (US\$/mt)<br>Zinc (US\$/mt)<br>Advance/Decline stocks<br>(Nos)<br>Adv<br>Dec<br>Unch<br>A/D ratio (x)*<br>*A/D excluding Unch<br>Trade value                                                                                                                                                                     | 87.4<br>1,351<br>10,053<br>2,532<br>2,489<br>A<br>87<br>1113<br>2                                                                | (0.0)<br>(0.1)<br>(0.1)<br>0.3<br>0.1<br>B<br>694<br>1,054<br>85                                                                                                                              | 3 mth<br>0.4<br>(4.2)<br>16.2<br>4.4<br>(0.6)<br>S<br>165<br>237<br>25                                                                      | (4.3)<br>(4.9)<br>4.2<br>2.9<br>1.8<br><b>Total</b><br>1,138<br>1,662<br>148<br>0.7                                                                                                                                                                                                                                                                                                                                                                                                                                                                                                                                                                                                                                                                                                                                                                                                                                                                                                                                                                                                                                                                                                                                                                                                                                                                                                                                                                                                                                                                                                                                                                                                                                                                                                                                                                                                                                                                                                                                                                                                                                                                                                                                                                                                                                                                                                                                                                                                                                                                                                                                                                                                                                                                                                                                                                                                                                                                                                                                                                   |
| Crude (US\$/bbl)<br>Gold (US\$/oz)<br>Copper (US\$/mt)<br>Aluminium (US\$/mt)<br>Zinc (US\$/mt)<br>Advance/Decline stocks<br>(Nos)<br>Adv<br>Dec<br>Unch<br>A/D ratio (x)*<br>*A/D excluding Unch<br>Trade value<br>(Rs cr)                                                                                                                                                          | 87.4<br>1,351<br>10,053<br>2,532<br>2,489<br>A<br>87<br>1113<br>2                                                                | (0.0)<br>(0.1)<br>(0.1)<br>0.3<br>0.1<br>B<br>694<br>1,054<br>85<br>0.7                                                                                                                       | 3 mth<br>0.4<br>(4.2)<br>16.2<br>4.4<br>(0.6)<br>S<br>165<br>237<br>25                                                                      | (4.3)<br>(4.9)<br>4.2<br>2.9<br>1.8<br><b>Total</b><br>1,138<br>1,662<br>148<br>0.7                                                                                                                                                                                                                                                                                                                                                                                                                                                                                                                                                                                                                                                                                                                                                                                                                                                                                                                                                                                                                                                                                                                                                                                                                                                                                                                                                                                                                                                                                                                                                                                                                                                                                                                                                                                                                                                                                                                                                                                                                                                                                                                                                                                                                                                                                                                                                                                                                                                                                                                                                                                                                                                                                                                                                                                                                                                                                                                                                                   |
| Crude (US\$/bbl)<br>Gold (US\$/oz)<br>Copper (US\$/mt)<br>Aluminium (US\$/mt)<br>Zinc (US\$/mt)<br>Advance/Decline stocks<br>(Nos)<br>Adv<br>Dec<br>Unch<br>A/D ratio (x)*<br>*A/D excluding Unch<br>Trade value<br>(Rs cr)<br>Cash NSE                                                                                                                                              | 87.4<br>1,351<br>10,053<br>2,532<br>2,489<br>A<br>87<br>1113<br>2                                                                | (0.0)<br>(0.1)<br>(0.1)<br>0.3<br>0.1<br>B<br>694<br>1,054<br>85<br>0.7                                                                                                                       | 3 mth<br>0.4<br>(4.2)<br>16.2<br>4.4<br>(0.6)<br>S<br>165<br>237<br>25                                                                      | (4.3)<br>(4.9)<br>4.2<br>2.9<br>1.8<br><b>Total</b><br>1,138<br>1,662<br>148<br>0.7<br>% chg<br>(20.6)                                                                                                                                                                                                                                                                                                                                                                                                                                                                                                                                                                                                                                                                                                                                                                                                                                                                                                                                                                                                                                                                                                                                                                                                                                                                                                                                                                                                                                                                                                                                                                                                                                                                                                                                                                                                                                                                                                                                                                                                                                                                                                                                                                                                                                                                                                                                                                                                                                                                                                                                                                                                                                                                                                                                                                                                                                                                                                                                                |
| Crude (US\$/bbl)<br>Gold (US\$/oz)<br>Copper (US\$/mt)<br>Aluminium (US\$/mt)<br>Zinc (US\$/mt)<br>Advance/Decline stocks<br>(Nos)<br>Adv<br>Dec<br>Unch<br>A/D ratio (x)*<br>*A/D excluding Unch<br>Trade value<br>(Rs cr)<br>Cash NSE<br>Cash BSE                                                                                                                                  | 87.4<br>1,351<br>10,053<br>2,532<br>2,489<br>A<br>87<br>1113<br>2                                                                | (0.0)<br>(0.1)<br>(0.1)<br>0.3<br>0.1<br><b>B</b><br>694<br>1,054<br>85<br>0.7<br>10,777<br>2,583                                                                                             | 3 mth<br>0.4<br>(4.2)<br>16.2<br>4.4<br>(0.6)<br>S<br>165<br>237<br>25                                                                      | (4.3)<br>(4.9)<br>4.2<br>2.9<br>1.8<br><b>Total</b><br>1,138<br>1,662<br>148<br>0.7<br><b>% chg</b><br>(20.6)<br>(19.7)                                                                                                                                                                                                                                                                                                                                                                                                                                                                                                                                                                                                                                                                                                                                                                                                                                                                                                                                                                                                                                                                                                                                                                                                                                                                                                                                                                                                                                                                                                                                                                                                                                                                                                                                                                                                                                                                                                                                                                                                                                                                                                                                                                                                                                                                                                                                                                                                                                                                                                                                                                                                                                                                                                                                                                                                                                                                                                                               |
| Crude (US\$/bbl)<br>Gold (US\$/oz)<br>Copper (US\$/mt)<br>Aluminium (US\$/mt)<br>Zinc (US\$/mt)<br>Advance/Decline stocks<br>(Nos)<br>Adv<br>Dec<br>Unch<br>A/D ratio (x)*<br>*A/D excluding Unch<br>Trade value<br>(Rs cr)<br>Cash NSE                                                                                                                                              | 87.4<br>1,351<br>10,053<br>2,532<br>2,489<br>A<br>87<br>1113<br>2                                                                | (0.0)<br>(0.1)<br>(0.1)<br>0.3<br>0.1<br>B<br>694<br>1,054<br>85<br>0.7<br>10,777<br>2,583<br>13,360                                                                                          | 3 mth<br>0.4<br>(4.2)<br>16.2<br>4.4<br>(0.6)<br>S<br>165<br>237<br>25                                                                      | (4.3)<br>(4.9)<br>4.2<br>2.9<br>1.8<br><b>Total</b><br>1,138<br>1,662<br>148<br>0.7<br>% chg<br>(20.6)                                                                                                                                                                                                                                                                                                                                                                                                                                                                                                                                                                                                                                                                                                                                                                                                                                                                                                                                                                                                                                                                                                                                                                                                                                                                                                                                                                                                                                                                                                                                                                                                                                                                                                                                                                                                                                                                                                                                                                                                                                                                                                                                                                                                                                                                                                                                                                                                                                                                                                                                                                                                                                                                                                                                                                                                                                                                                                                                                |
| Crude (US\$/bbl)<br>Gold (US\$/oz)<br>Copper (US\$/mt)<br>Aluminium (US\$/mt)<br>Zinc (US\$/mt)<br>Advance/Decline stocks<br>(Nos)<br>Adv<br>Dec<br>Unch<br>A/D ratio (x)*<br>*A/D excluding Unch<br>Trade value<br>(Rs cr)<br>Cash NSE<br>Cash BSE<br>Total Cash                                                                                                                    | 87.4<br>1,351<br>10,053<br>2,532<br>2,489<br>A<br>87<br>1113<br>2                                                                | (0.0)<br>(0.1)<br>(0.1)<br>0.3<br>0.1<br><b>B</b><br>694<br>1,054<br>85<br>0.7<br>10,777<br>2,583                                                                                             | 3 mth<br>0.4<br>(4.2)<br>16.2<br>4.4<br>(0.6)<br>S<br>165<br>237<br>25                                                                      | (4.3)<br>(4.9)<br>4.2<br>2.9<br>1.8<br><b>Total</b><br>1,138<br>1,662<br>148<br>0.7<br><b>% chg</b><br>(20.6)<br>(19.7)                                                                                                                                                                                                                                                                                                                                                                                                                                                                                                                                                                                                                                                                                                                                                                                                                                                                                                                                                                                                                                                                                                                                                                                                                                                                                                                                                                                                                                                                                                                                                                                                                                                                                                                                                                                                                                                                                                                                                                                                                                                                                                                                                                                                                                                                                                                                                                                                                                                                                                                                                                                                                                                                                                                                                                                                                                                                                                                               |
| Crude (US\$/bbl)<br>Gold (US\$/oz)<br>Copper (US\$/mt)<br>Aluminium (US\$/mt)<br>Zinc (US\$/mt)<br>Advance/Decline stocks<br>(Nos)<br>Adv<br>Dec<br>Unch<br>A/D ratio (x)*<br>*A/D excluding Unch<br>Trade value<br>(Rs cr)<br>Cash NSE<br>Cash BSE<br>Total Cash<br>Delivery (%)                                                                                                    | 87.4<br>1,351<br>10,053<br>2,532<br>2,489<br>A<br>87<br>1113<br>2                                                                | (0.0)<br>(0.1)<br>(0.1)<br>0.3<br>0.1<br><b>B</b><br>694<br>1,054<br>85<br>0.7<br>10,777<br>2,583<br>13,360<br>42,1                                                                           | 3 mth<br>0.4<br>(4.2)<br>16.2<br>4.4<br>(0.6)<br>S<br>165<br>237<br>25                                                                      | (4.3)<br>(4.9)<br>4.2<br>2.9<br>1.8<br><b>Total</b><br>1,138<br>1,662<br>148<br>0.7<br><b>% chg</b><br>(20.6)<br>(19.7)<br>(20.4)                                                                                                                                                                                                                                                                                                                                                                                                                                                                                                                                                                                                                                                                                                                                                                                                                                                                                                                                                                                                                                                                                                                                                                                                                                                                                                                                                                                                                                                                                                                                                                                                                                                                                                                                                                                                                                                                                                                                                                                                                                                                                                                                                                                                                                                                                                                                                                                                                                                                                                                                                                                                                                                                                                                                                                                                                                                                                                                     |
| Crude (US\$/bbl)<br>Gold (US\$/oz)<br>Copper (US\$/mt)<br>Aluminium (US\$/mt)<br>Zinc (US\$/mt)<br>Advance/Decline stocks<br>(Nos)<br>Adv<br>Dec<br>Unch<br>A/D ratio (x)*<br>*A/D excluding Unch<br>Trade value<br>(Rs cr)<br>Cash NSE<br>Cash BSE<br>Total Cash<br>Delivery (%)<br>Derivatives                                                                                     | 87.4<br>1,351<br>10,053<br>2,532<br>2,489<br>A<br>87<br>1113<br>2                                                                | (0.0)<br>(0.1)<br>(0.1)<br>0.3<br>0.1<br><b>B</b><br>694<br>1,054<br>85<br>0.7<br>10,777<br>2,583<br>13,360<br>42,1                                                                           | 3 mth<br>0.4<br>(4.2)<br>16.2<br>4.4<br>(0.6)<br>S<br>165<br>237<br>25<br>0.7                                                               | (4.3)<br>(4.9)<br>4.2<br>2.9<br>1.8<br><b>Total</b><br>1,138<br>1,662<br>148<br>0.7<br><b>% chg</b><br>(20.6)<br>(19.7)<br>(20.4)                                                                                                                                                                                                                                                                                                                                                                                                                                                                                                                                                                                                                                                                                                                                                                                                                                                                                                                                                                                                                                                                                                                                                                                                                                                                                                                                                                                                                                                                                                                                                                                                                                                                                                                                                                                                                                                                                                                                                                                                                                                                                                                                                                                                                                                                                                                                                                                                                                                                                                                                                                                                                                                                                                                                                                                                                                                                                                                     |
| Crude (US\$/bbl)<br>Gold (US\$/oz)<br>Copper (US\$/mt)<br>Aluminium (US\$/mt)<br>Zinc (US\$/mt)<br>Advance/Decline stocks<br>(Nos)<br>Adv<br>Dec<br>Unch<br>A/D ratio (x)*<br>*A/D excluding Unch<br>Trade value<br>(Rs cr)<br>Cash NSE<br>Cash BSE<br>Total Cash<br>Delivery (%)<br>Derivatives<br>Currency<br>Rs/US\$                                                              | 87.4<br>1,351<br>10,053<br>2,532<br>2,489<br>A<br>87<br>113<br>2<br>0.8<br>                                                      | (0.0)<br>(0.1)<br>(0.1)<br>0.3<br>0.1<br><b>B</b><br>694<br>1,054<br>85<br>0.7<br>10,777<br>2,583<br>13,360<br>42,1<br>94,421                                                                 | 3 mth<br>0.4<br>(4.2)<br>16.2<br>4.4<br>(0.6)<br>S<br>165<br>237<br>25<br>0.7<br>0.7<br>% change<br>3 mth<br>(2.4)                          | (4.3)<br>(4.9)<br>4.2<br>2.9<br>1.8<br><b>Total</b><br>1,138<br>1,662<br>148<br>0.7<br>(20.6)<br>(19.7)<br>(20.4)<br>-<br>(36.1)                                                                                                                                                                                                                                                                                                                                                                                                                                                                                                                                                                                                                                                                                                                                                                                                                                                                                                                                                                                                                                                                                                                                                                                                                                                                                                                                                                                                                                                                                                                                                                                                                                                                                                                                                                                                                                                                                                                                                                                                                                                                                                                                                                                                                                                                                                                                                                                                                                                                                                                                                                                                                                                                                                                                                                                                                                                                                                                      |
| Crude (US\$/bbl)<br>Gold (US\$/oz)<br>Copper (US\$/mt)<br>Aluminium (US\$/mt)<br>Zinc (US\$/mt)<br>Advance/Decline stocks<br>(Nos)<br>Adv<br>Dec<br>Unch<br>A/D ratio (x)*<br>*A/D excluding Unch<br>Trade value<br>(Rs cr)<br>Cash NSE<br>Cash BSE<br>Total Cash<br>Delivery (%)<br>Derivatives<br>Currency<br>Rs/US\$<br>Rs/EUR                                                    | 87.4<br>1,351<br>10,053<br>2,532<br>2,489<br>A<br>87<br>113<br>2<br>0.8<br>                                                      | (0.0)<br>(0.1)<br>(0.1)<br>0.3<br>0.1<br><b>B</b><br>694<br>1,054<br>85<br>0,7<br>10,777<br>2,583<br>13,360<br>42,1<br>94,421<br>94,421<br><b>1</b> day<br>(0.2)<br>(0.8)                     | 3 mth<br>0.4<br>(4.2)<br>16.2<br>4.4<br>(0.6)<br>S<br>165<br>237<br>25<br>0.7<br>0.7<br>% change<br>3 mth<br>(2.4)<br>0.2                   | (4.3)<br>(4.9)<br>4.2<br>2.9<br>1.8<br><b>Total</b><br>1,138<br>1,662<br>148<br>0.7<br>(20.6)<br>(19.7)<br>(20.4)<br>-<br>(36.1)<br><b>YTD</b><br>(1.7)<br>(3.0)                                                                                                                                                                                                                                                                                                                                                                                                                                                                                                                                                                                                                                                                                                                                                                                                                                                                                                                                                                                                                                                                                                                                                                                                                                                                                                                                                                                                                                                                                                                                                                                                                                                                                                                                                                                                                                                                                                                                                                                                                                                                                                                                                                                                                                                                                                                                                                                                                                                                                                                                                                                                                                                                                                                                                                                                                                                                                      |
| Crude (US\$/bbl)<br>Gold (US\$/oz)<br>Copper (US\$/mt)<br>Aluminium (US\$/mt)<br>Zinc (US\$/mt)<br>Advance/Decline stocks<br>(Nos)<br>Adv<br>Dec<br>Unch<br>A/D ratio (x)*<br>*A/D excluding Unch<br>Trade value<br>(Rs cr)<br>Cash NSE<br>Cash BSE<br>Total Cash<br>Delivery (%)<br>Derivatives<br>Currency<br>Rs/US\$<br>Rs/EUR<br>US\$/GBP                                        | 87.4<br>1,351<br>10,053<br>2,532<br>2,489<br>A<br>87<br>113<br>2<br>0.8<br>0.8<br>0.8<br>0.8<br>0.8<br>0.8<br>0.8<br>0.8         | (0.0)<br>(0.1)<br>(0.1)<br>0.3<br>0.1<br><b>B</b><br>694<br>1,054<br>85<br>0.7<br>10,777<br>2,583<br>13,360<br>42.1<br>94,421<br><b>1 day</b><br>(0.2)<br>(0.8)<br>0.1                        | 3 mth<br>0.4<br>(4.2)<br>16.2<br>4.4<br>(0.6)<br>S<br>165<br>237<br>25<br>0.7<br>0.7<br>% change<br>3 mth<br>(2.4)<br>0.2<br>(0.1)          | (4.3)<br>(4.9)<br>4.2<br>2.9<br>1.8<br><b>Total</b><br>1,138<br>1,662<br>148<br>0.7<br>(20.6)<br>(19.7)<br>(20.4)<br>-<br>(36.1)<br><b>YTD</b><br>(1.7)<br>(3.0)<br>3.3                                                                                                                                                                                                                                                                                                                                                                                                                                                                                                                                                                                                                                                                                                                                                                                                                                                                                                                                                                                                                                                                                                                                                                                                                                                                                                                                                                                                                                                                                                                                                                                                                                                                                                                                                                                                                                                                                                                                                                                                                                                                                                                                                                                                                                                                                                                                                                                                                                                                                                                                                                                                                                                                                                                                                                                                                                                                               |
| Crude (US\$/bbl)<br>Gold (US\$/oz)<br>Copper (US\$/mt)<br>Aluminium (US\$/mt)<br>Zinc (US\$/mt)<br>Advance/Decline stocks<br>(Nos)<br>Adv<br>Dec<br>Unch<br>A/D ratio (x)*<br>*A/D excluding Unch<br>Trade value<br>(Rs cr)<br>Cash NSE<br>Cash BSE<br>Total Cash<br>Delivery (%)<br>Derivatives<br>Currency<br>Rs/US\$<br>Rs/EUR<br>US\$/GBP<br>US\$/EUR                            | 87.4<br>1,351<br>10,053<br>2,532<br>2,489<br>A<br>87<br>113<br>2<br>0.8<br>0.8<br>0.8<br>0.8<br>0.8<br>0.8<br>0.8<br>0.8         | (0.0)<br>(0.1)<br>(0.1)<br>0.3<br>0.1<br><b>B</b><br>694<br>1,054<br>85<br>0.7<br>10,777<br>2,583<br>13,360<br>42.1<br>94,421<br><b>1 day</b><br>(0.2)<br>(0.8)<br>0.1<br>0.1                 | 3 mth<br>0.4<br>(4.2)<br>16.2<br>4.4<br>(0.6)<br>S<br>165<br>237<br>25<br>0.7<br>0.7<br>% change<br>3 mth<br>(2.4)<br>0.2<br>(0.1)<br>(2.3) | (4.3)<br>(4.9)<br>4.2<br>2.9<br>1.8<br><b>Total</b><br>1,138<br>1,662<br>148<br>0.7<br>(20.6)<br>(19.7)<br>(20.4)<br>-<br>(36.1)<br><b>YTD</b><br>(1.7)<br>(3.0)<br>3.3<br>1.6                                                                                                                                                                                                                                                                                                                                                                                                                                                                                                                                                                                                                                                                                                                                                                                                                                                                                                                                                                                                                                                                                                                                                                                                                                                                                                                                                                                                                                                                                                                                                                                                                                                                                                                                                                                                                                                                                                                                                                                                                                                                                                                                                                                                                                                                                                                                                                                                                                                                                                                                                                                                                                                                                                                                                                                                                                                                        |
| Crude (US\$/bbl)<br>Gold (US\$/oz)<br>Copper (US\$/mt)<br>Aluminium (US\$/mt)<br>Zinc (US\$/mt)<br>Advance/Decline stocks<br>(Nos)<br>Adv<br>Dec<br>Unch<br>A/D ratio (x)*<br>*A/D excluding Unch<br>Trade value<br>(Rs cr)<br>Cash NSE<br>Cash BSE<br>Total Cash<br>Delivery (%)<br>Derivatives<br>Currency<br>Rs/US\$<br>Rs/EUR<br>US\$/GBP<br>US\$/EUR<br>Yen/US\$                | 87.4<br>1,351<br>10,053<br>2,532<br>2,489<br>A<br>87<br>113<br>2<br>0.8<br>0.8<br>0.8<br>0.8<br>0.8<br>0.8<br>0.8<br>0.8         | (0.0)<br>(0.1)<br>(0.1)<br>0.3<br>0.1<br><b>B</b><br>694<br>1,054<br>85<br>0.7<br>10,777<br>2,583<br>13,360<br>42.1<br>94,421<br><b>1 day</b><br>(0.2)<br>(0.8)<br>0.1                        | 3 mth<br>0.4<br>(4.2)<br>16.2<br>4.4<br>(0.6)<br>S<br>165<br>237<br>25<br>0.7<br>0.7<br>% change<br>3 mth<br>(2.4)<br>0.2<br>(0.1)          | (4.3)<br>(4.9)<br>4.2<br>2.9<br>1.8<br><b>Total</b><br>1,138<br>1,662<br>148<br>0.7<br>(20.6)<br>(19.7)<br>(20.4)<br>-<br>(36.1)<br><b>YTD</b><br>(1.7)<br>(3.0)<br>3.3                                                                                                                                                                                                                                                                                                                                                                                                                                                                                                                                                                                                                                                                                                                                                                                                                                                                                                                                                                                                                                                                                                                                                                                                                                                                                                                                                                                                                                                                                                                                                                                                                                                                                                                                                                                                                                                                                                                                                                                                                                                                                                                                                                                                                                                                                                                                                                                                                                                                                                                                                                                                                                                                                                                                                                                                                                                                               |
| Crude (US\$/bbl)<br>Gold (US\$/oz)<br>Copper (US\$/mt)<br>Aluminium (US\$/mt)<br>Zinc (US\$/mt)<br>Advance/Decline stocks<br>(Nos)<br>Adv<br>Dec<br>Unch<br>A/D ratio (x)*<br>*A/D excluding Unch<br>Trade value<br>(Rs cr)<br>Cash NSE<br>Cash BSE<br>Total Cash<br>Delivery (%)<br>Derivatives<br>Currency<br>Rs/US\$<br>Rs/EUR<br>US\$/GBP<br>US\$/EUR                            | 87.4<br>1,351<br>10,053<br>2,532<br>2,489<br>A<br>87<br>113<br>2<br>0.8<br>Uast close<br>45.49<br>61.63<br>1.61<br>1.36<br>82.32 | (0.0)<br>(0.1)<br>(0.1)<br>0.3<br>0.1<br><b>B</b><br>694<br>1,054<br>85<br>0.7<br>10,777<br>2,583<br>13,360<br>42,1<br>94,421<br><b>1 day</b><br>(0.2)<br>(0.8)<br>0.1<br>0.1                 | 3 mth<br>0.4<br>(4.2)<br>16.2<br>4.4<br>(0.6)<br>S<br>165<br>237<br>25<br>0.7<br>0.7<br>% change<br>3 mth<br>(2.4)<br>0.2<br>(0.1)<br>(2.3) | (4.3)<br>(4.9)<br>4.2<br>2.9<br>1.8<br><b>Total</b><br>1,138<br>1,662<br>148<br>0.7<br>(20.6)<br>(19.7)<br>(20.4)<br>-<br>(36.1)<br><b>YTD</b><br>(1.7)<br>(3.0)<br>3.3<br>1.6<br>(1.5)                                                                                                                                                                                                                                                                                                                                                                                                                                                                                                                                                                                                                                                                                                                                                                                                                                                                                                                                                                                                                                                                                                                                                                                                                                                                                                                                                                                                                                                                                                                                                                                                                                                                                                                                                                                                                                                                                                                                                                                                                                                                                                                                                                                                                                                                                                                                                                                                                                                                                                                                                                                                                                                                                                                                                                                                                                                               |
| Crude (US\$/bbl)<br>Gold (US\$/oz)<br>Copper (US\$/mt)<br>Aluminium (US\$/mt)<br>Zinc (US\$/mt)<br>Advance/Decline stocks<br>(Nos)<br>Adv<br>Dec<br>Unch<br>A/D ratio (x)*<br>*A/D excluding Unch<br>Trade value<br>(Rs cr)<br>Cash NSE<br>Cash BSE<br>Total Cash<br>Delivery (%)<br>Derivatives<br>Currency<br>Rs/US\$<br>Rs/EUR<br>US\$/GBP<br>US\$/EUR<br>Yen/US\$<br>Bond market | 87.4<br>1,351<br>10,053<br>2,532<br>2,489<br>A<br>87<br>113<br>2<br>0.8<br>Uast close<br>45.49<br>61.63<br>1.61<br>1.36<br>82.32 | (0.0)<br>(0.1)<br>(0.1)<br>0.3<br>0.1<br><b>B</b><br>694<br>1,054<br>85<br>0.7<br>10,777<br>2,583<br>13,360<br>42,1<br>94,421<br><b>1 day</b><br>(0.2)<br>(0.8)<br>0.1<br>0.1<br>0.1<br>(0.0) | 3 mth<br>0.4<br>(4.2)<br>16.2<br>4.4<br>(0.6)<br>S<br>165<br>237<br>25<br>0.7<br>0.7<br>% change<br>3 mth<br>(2.4)<br>0.2<br>(0.1)<br>(2.3) | (4.3)<br>(4.9)<br>4.2<br>2.9<br>1.8<br><b>Total</b><br>1,138<br>1,662<br>148<br>0.7<br>(20.6)<br>(19.7)<br>(20.4)<br>(19.7)<br>(20.4)<br>(19.7)<br>(20.4)<br>(19.7)<br>(20.4)<br>(19.7)<br>(20.4)<br>(19.7)<br>(20.4)<br>(19.7)<br>(20.4)<br>(19.7)<br>(20.4)<br>(19.7)<br>(20.4)<br>(19.7)<br>(20.4)<br>(19.7)<br>(20.4)<br>(19.7)<br>(20.4)<br>(19.7)<br>(20.4)<br>(19.7)<br>(20.4)<br>(19.7)<br>(20.4)<br>(19.7)<br>(20.4)<br>(19.7)<br>(20.4)<br>(19.7)<br>(20.4)<br>(19.7)<br>(20.4)<br>(19.7)<br>(20.4)<br>(19.7)<br>(20.4)<br>(19.7)<br>(20.4)<br>(19.7)<br>(20.4)<br>(19.7)<br>(20.4)<br>(19.7)<br>(20.6)<br>(19.7)<br>(20.6)<br>(19.7)<br>(20.6)<br>(19.7)<br>(20.6)<br>(19.7)<br>(20.6)<br>(19.7)<br>(20.6)<br>(19.7)<br>(20.6)<br>(19.7)<br>(20.6)<br>(19.7)<br>(20.6)<br>(19.7)<br>(20.6)<br>(19.7)<br>(20.6)<br>(19.7)<br>(20.6)<br>(19.7)<br>(20.6)<br>(19.7)<br>(20.6)<br>(19.7)<br>(20.6)<br>(19.7)<br>(20.6)<br>(19.7)<br>(20.6)<br>(19.7)<br>(20.6)<br>(19.7)<br>(20.6)<br>(19.7)<br>(20.6)<br>(19.7)<br>(20.6)<br>(19.7)<br>(20.6)<br>(19.7)<br>(20.6)<br>(19.7)<br>(20.6)<br>(19.7)<br>(20.6)<br>(19.7)<br>(20.6)<br>(19.7)<br>(20.6)<br>(19.7)<br>(20.6)<br>(19.7)<br>(20.6)<br>(19.7)<br>(20.6)<br>(19.7)<br>(20.6)<br>(19.7)<br>(20.6)<br>(19.7)<br>(20.7)<br>(20.6)<br>(19.7)<br>(20.7)<br>(20.7)<br>(20.7)<br>(20.7)<br>(20.7)<br>(20.7)<br>(20.7)<br>(20.7)<br>(20.7)<br>(20.7)<br>(20.7)<br>(20.7)<br>(20.7)<br>(20.7)<br>(20.7)<br>(20.7)<br>(20.7)<br>(20.7)<br>(20.7)<br>(20.7)<br>(20.7)<br>(20.7)<br>(20.7)<br>(20.7)<br>(20.7)<br>(20.7)<br>(20.7)<br>(20.7)<br>(20.7)<br>(20.7)<br>(20.7)<br>(20.7)<br>(20.7)<br>(20.7)<br>(20.7)<br>(20.7)<br>(20.7)<br>(20.7)<br>(20.7)<br>(20.7)<br>(20.7)<br>(20.7)<br>(20.7)<br>(20.7)<br>(20.7)<br>(20.7)<br>(20.7)<br>(20.7)<br>(20.7)<br>(20.7)<br>(20.7)<br>(20.7)<br>(20.7)<br>(20.7)<br>(20.7)<br>(20.7)<br>(20.7)<br>(20.7)<br>(20.7)<br>(20.7)<br>(20.7)<br>(20.7)<br>(20.7)<br>(20.7)<br>(20.7)<br>(20.7)<br>(20.7)<br>(20.7)<br>(20.7)<br>(20.7)<br>(20.7)<br>(20.7)<br>(20.7)<br>(20.7)<br>(20.7)<br>(20.7)<br>(20.7)<br>(20.7)<br>(20.7)<br>(20.7)<br>(20.7)<br>(20.7)<br>(20.7)<br>(20.7)<br>(20.7)<br>(20.7)<br>(20.7)<br>(20.7)<br>(20.7)<br>(20.7)<br>(20.7)<br>(20.7)<br>(20.7)<br>(20.7)<br>(20.7)<br>(20.7)<br>(20.7)<br>(20.7)<br>(20.7)<br>(20.7)<br>(20.7)<br>(20.7)<br>(20.7)<br>(20.7)<br>(20.7)<br>(20.7)<br>(20.7)<br>(20.7)<br>(20.7)<br>(20.7)<br>(20.7)<br>(20.7)<br>(20.7)<br>(20.7)<br>(20.7)<br>(20.7)<br>(20.7)<br>(20.7)<br>(20.7)<br>(20.7)<br>(20.7)<br>(20.7)<br>(20.7)<br>(20.7)<br>(20.7)<br>(20.7)<br>(20.7)<br>(20.7)<br>(20.7)<br>(20.7)<br>(20.7)<br>(20.7)<br>(20.7)<br>(20.7)<br>(20.7)<br>(20.7)<br>(20.7)<br>(20.7)<br>(20.7)<br>(20.7)<br>(20.7)<br>(20.7)<br>(20.7)<br>(20.7)<br>(20.7)<br>(20.7)<br>(20.7)<br>(20.7)<br>(20.7)<br>(20.7)<br>(20.7)<br>(20.7)<br>(20.7)<br>(20.7)<br>(20.7)<br>(20.7)<br>(20.7)<br>(20.7)<br>(20.7)<br>(20.7)<br>(20.7)<br>(20.7)<br>(20.7)<br>(20.7)<br>(20.7)<br>(20.7)<br>(20.7)<br>(20.7) |
| Crude (US\$/bbl)<br>Gold (US\$/oz)<br>Copper (US\$/mt)<br>Aluminium (US\$/mt)<br>Zinc (US\$/mt)<br>Advance/Decline stocks<br>(Nos)<br>Adv<br>Dec<br>Unch<br>A/D ratio (x)*<br>*A/D excluding Unch<br>Trade value<br>(Rs cr)<br>Cash NSE<br>Cash BSE<br>Total Cash<br>Delivery (%)<br>Derivatives<br>Currency<br>Rs/US\$<br>Rs/EUR<br>US\$/GBP<br>US\$/EUR<br>Yen/US\$                | 87.4<br>1,351<br>10,053<br>2,532<br>2,489<br>A<br>87<br>113<br>2<br>0.8<br>Uast close<br>45.49<br>61.63<br>1.61<br>1.36<br>82.32 | (0.0)<br>(0.1)<br>(0.1)<br>0.3<br>0.1<br><b>B</b><br>694<br>1,054<br>85<br>0.7<br>10,777<br>2,583<br>13,360<br>42,1<br>94,421<br><b>1 day</b><br>(0.2)<br>(0.8)<br>0.1<br>0.1                 | 3 mth<br>0.4<br>(4.2)<br>16.2<br>4.4<br>(0.6)<br>S<br>165<br>237<br>25<br>0.7<br>0.7<br>% change<br>3 mth<br>(2.4)<br>0.2<br>(0.1)<br>(2.3) | (4.3)<br>(4.9)<br>4.2<br>2.9<br>1.8<br><b>Total</b><br>1,138<br>1,662<br>148<br>0.7<br>(20.6)<br>(19.7)<br>(20.4)<br>-<br>(36.1)<br><b>YTD</b><br>(1.7)<br>(3.0)<br>3.3<br>1.6<br>(1.5)                                                                                                                                                                                                                                                                                                                                                                                                                                                                                                                                                                                                                                                                                                                                                                                                                                                                                                                                                                                                                                                                                                                                                                                                                                                                                                                                                                                                                                                                                                                                                                                                                                                                                                                                                                                                                                                                                                                                                                                                                                                                                                                                                                                                                                                                                                                                                                                                                                                                                                                                                                                                                                                                                                                                                                                                                                                               |