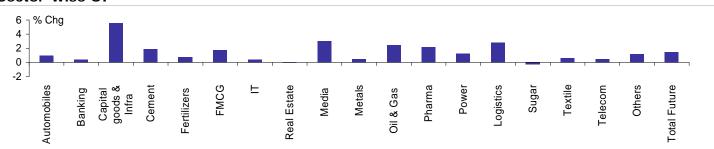

| Indian market                                                                                                                                                                                                                                                                                                                                                                        |                                                                                                                                  |                                                                                                                                                                                               | % change                                                                                                                                    |                                                                                                                                                                                                                                                                                                                                                                                                                                                                                                                                                                                                                                                                                                                                                                                                                                                                                                                                                                                                                                                                                                                                                                                                                                                                                                                                                                                                                                                                                                                                                                                                                                                                                                                                                                                                                                                                                                                                                                                                                                                                                                                                                                                                                                                                                                                                                                                                                                                                                                                                                                                                                                                                                                                                                                                                                                                                                                                                                                                                                                                       |
|--------------------------------------------------------------------------------------------------------------------------------------------------------------------------------------------------------------------------------------------------------------------------------------------------------------------------------------------------------------------------------------|----------------------------------------------------------------------------------------------------------------------------------|-----------------------------------------------------------------------------------------------------------------------------------------------------------------------------------------------|---------------------------------------------------------------------------------------------------------------------------------------------|-------------------------------------------------------------------------------------------------------------------------------------------------------------------------------------------------------------------------------------------------------------------------------------------------------------------------------------------------------------------------------------------------------------------------------------------------------------------------------------------------------------------------------------------------------------------------------------------------------------------------------------------------------------------------------------------------------------------------------------------------------------------------------------------------------------------------------------------------------------------------------------------------------------------------------------------------------------------------------------------------------------------------------------------------------------------------------------------------------------------------------------------------------------------------------------------------------------------------------------------------------------------------------------------------------------------------------------------------------------------------------------------------------------------------------------------------------------------------------------------------------------------------------------------------------------------------------------------------------------------------------------------------------------------------------------------------------------------------------------------------------------------------------------------------------------------------------------------------------------------------------------------------------------------------------------------------------------------------------------------------------------------------------------------------------------------------------------------------------------------------------------------------------------------------------------------------------------------------------------------------------------------------------------------------------------------------------------------------------------------------------------------------------------------------------------------------------------------------------------------------------------------------------------------------------------------------------------------------------------------------------------------------------------------------------------------------------------------------------------------------------------------------------------------------------------------------------------------------------------------------------------------------------------------------------------------------------------------------------------------------------------------------------------------------------|
| inulari market                                                                                                                                                                                                                                                                                                                                                                       | Last close                                                                                                                       | 1 day                                                                                                                                                                                         | 3 mth                                                                                                                                       | YTD                                                                                                                                                                                                                                                                                                                                                                                                                                                                                                                                                                                                                                                                                                                                                                                                                                                                                                                                                                                                                                                                                                                                                                                                                                                                                                                                                                                                                                                                                                                                                                                                                                                                                                                                                                                                                                                                                                                                                                                                                                                                                                                                                                                                                                                                                                                                                                                                                                                                                                                                                                                                                                                                                                                                                                                                                                                                                                                                                                                                                                                   |
| Sensex                                                                                                                                                                                                                                                                                                                                                                               | 18,037                                                                                                                           | 0.2                                                                                                                                                                                           | (13.5)                                                                                                                                      | (12.1)                                                                                                                                                                                                                                                                                                                                                                                                                                                                                                                                                                                                                                                                                                                                                                                                                                                                                                                                                                                                                                                                                                                                                                                                                                                                                                                                                                                                                                                                                                                                                                                                                                                                                                                                                                                                                                                                                                                                                                                                                                                                                                                                                                                                                                                                                                                                                                                                                                                                                                                                                                                                                                                                                                                                                                                                                                                                                                                                                                                                                                                |
| Nifty                                                                                                                                                                                                                                                                                                                                                                                | 5,396                                                                                                                            | 0.0                                                                                                                                                                                           | (14.0)                                                                                                                                      | (12.0)                                                                                                                                                                                                                                                                                                                                                                                                                                                                                                                                                                                                                                                                                                                                                                                                                                                                                                                                                                                                                                                                                                                                                                                                                                                                                                                                                                                                                                                                                                                                                                                                                                                                                                                                                                                                                                                                                                                                                                                                                                                                                                                                                                                                                                                                                                                                                                                                                                                                                                                                                                                                                                                                                                                                                                                                                                                                                                                                                                                                                                                |
| BSE 100                                                                                                                                                                                                                                                                                                                                                                              | 2,226                                                                                                                            | (0.1)                                                                                                                                                                                         | (16.0)                                                                                                                                      | (12.2)                                                                                                                                                                                                                                                                                                                                                                                                                                                                                                                                                                                                                                                                                                                                                                                                                                                                                                                                                                                                                                                                                                                                                                                                                                                                                                                                                                                                                                                                                                                                                                                                                                                                                                                                                                                                                                                                                                                                                                                                                                                                                                                                                                                                                                                                                                                                                                                                                                                                                                                                                                                                                                                                                                                                                                                                                                                                                                                                                                                                                                                |
| BSE 200                                                                                                                                                                                                                                                                                                                                                                              | 6,987                                                                                                                            | (0.1)                                                                                                                                                                                         | (16.5)                                                                                                                                      | (12.2)                                                                                                                                                                                                                                                                                                                                                                                                                                                                                                                                                                                                                                                                                                                                                                                                                                                                                                                                                                                                                                                                                                                                                                                                                                                                                                                                                                                                                                                                                                                                                                                                                                                                                                                                                                                                                                                                                                                                                                                                                                                                                                                                                                                                                                                                                                                                                                                                                                                                                                                                                                                                                                                                                                                                                                                                                                                                                                                                                                                                                                                |
| CNX Midcap                                                                                                                                                                                                                                                                                                                                                                           | 7,692                                                                                                                            | (0.8)                                                                                                                                                                                         | (20.9)                                                                                                                                      | (13.2)                                                                                                                                                                                                                                                                                                                                                                                                                                                                                                                                                                                                                                                                                                                                                                                                                                                                                                                                                                                                                                                                                                                                                                                                                                                                                                                                                                                                                                                                                                                                                                                                                                                                                                                                                                                                                                                                                                                                                                                                                                                                                                                                                                                                                                                                                                                                                                                                                                                                                                                                                                                                                                                                                                                                                                                                                                                                                                                                                                                                                                                |
| BSE Smallcap<br>Developed market                                                                                                                                                                                                                                                                                                                                                     | 8,262                                                                                                                            | (0.8)                                                                                                                                                                                         | (25.2)<br>% change                                                                                                                          | (14.6)                                                                                                                                                                                                                                                                                                                                                                                                                                                                                                                                                                                                                                                                                                                                                                                                                                                                                                                                                                                                                                                                                                                                                                                                                                                                                                                                                                                                                                                                                                                                                                                                                                                                                                                                                                                                                                                                                                                                                                                                                                                                                                                                                                                                                                                                                                                                                                                                                                                                                                                                                                                                                                                                                                                                                                                                                                                                                                                                                                                                                                                |
| Developed market                                                                                                                                                                                                                                                                                                                                                                     | Last close                                                                                                                       | 1 day                                                                                                                                                                                         | 3 mth                                                                                                                                       | YTD                                                                                                                                                                                                                                                                                                                                                                                                                                                                                                                                                                                                                                                                                                                                                                                                                                                                                                                                                                                                                                                                                                                                                                                                                                                                                                                                                                                                                                                                                                                                                                                                                                                                                                                                                                                                                                                                                                                                                                                                                                                                                                                                                                                                                                                                                                                                                                                                                                                                                                                                                                                                                                                                                                                                                                                                                                                                                                                                                                                                                                                   |
| Dow Jones                                                                                                                                                                                                                                                                                                                                                                            | 12,162                                                                                                                           | 0.6                                                                                                                                                                                           | 6.6                                                                                                                                         | 5.0                                                                                                                                                                                                                                                                                                                                                                                                                                                                                                                                                                                                                                                                                                                                                                                                                                                                                                                                                                                                                                                                                                                                                                                                                                                                                                                                                                                                                                                                                                                                                                                                                                                                                                                                                                                                                                                                                                                                                                                                                                                                                                                                                                                                                                                                                                                                                                                                                                                                                                                                                                                                                                                                                                                                                                                                                                                                                                                                                                                                                                                   |
| Nasdaq                                                                                                                                                                                                                                                                                                                                                                               | 2,784                                                                                                                            | 0.5                                                                                                                                                                                           | 7.9                                                                                                                                         | 4.9                                                                                                                                                                                                                                                                                                                                                                                                                                                                                                                                                                                                                                                                                                                                                                                                                                                                                                                                                                                                                                                                                                                                                                                                                                                                                                                                                                                                                                                                                                                                                                                                                                                                                                                                                                                                                                                                                                                                                                                                                                                                                                                                                                                                                                                                                                                                                                                                                                                                                                                                                                                                                                                                                                                                                                                                                                                                                                                                                                                                                                                   |
| S&P 500                                                                                                                                                                                                                                                                                                                                                                              | 1,319                                                                                                                            | 0.6                                                                                                                                                                                           | 7.8                                                                                                                                         | 4.9                                                                                                                                                                                                                                                                                                                                                                                                                                                                                                                                                                                                                                                                                                                                                                                                                                                                                                                                                                                                                                                                                                                                                                                                                                                                                                                                                                                                                                                                                                                                                                                                                                                                                                                                                                                                                                                                                                                                                                                                                                                                                                                                                                                                                                                                                                                                                                                                                                                                                                                                                                                                                                                                                                                                                                                                                                                                                                                                                                                                                                                   |
| FTSE                                                                                                                                                                                                                                                                                                                                                                                 | 6,051                                                                                                                            | 0.9                                                                                                                                                                                           | 3.4                                                                                                                                         | 2.6                                                                                                                                                                                                                                                                                                                                                                                                                                                                                                                                                                                                                                                                                                                                                                                                                                                                                                                                                                                                                                                                                                                                                                                                                                                                                                                                                                                                                                                                                                                                                                                                                                                                                                                                                                                                                                                                                                                                                                                                                                                                                                                                                                                                                                                                                                                                                                                                                                                                                                                                                                                                                                                                                                                                                                                                                                                                                                                                                                                                                                                   |
| CAC                                                                                                                                                                                                                                                                                                                                                                                  | 4,091                                                                                                                            | 1.1                                                                                                                                                                                           | 4.5                                                                                                                                         | 7.5                                                                                                                                                                                                                                                                                                                                                                                                                                                                                                                                                                                                                                                                                                                                                                                                                                                                                                                                                                                                                                                                                                                                                                                                                                                                                                                                                                                                                                                                                                                                                                                                                                                                                                                                                                                                                                                                                                                                                                                                                                                                                                                                                                                                                                                                                                                                                                                                                                                                                                                                                                                                                                                                                                                                                                                                                                                                                                                                                                                                                                                   |
| DAX                                                                                                                                                                                                                                                                                                                                                                                  | 7,284                                                                                                                            | 0.9                                                                                                                                                                                           | 7.9                                                                                                                                         | 5.3                                                                                                                                                                                                                                                                                                                                                                                                                                                                                                                                                                                                                                                                                                                                                                                                                                                                                                                                                                                                                                                                                                                                                                                                                                                                                                                                                                                                                                                                                                                                                                                                                                                                                                                                                                                                                                                                                                                                                                                                                                                                                                                                                                                                                                                                                                                                                                                                                                                                                                                                                                                                                                                                                                                                                                                                                                                                                                                                                                                                                                                   |
| Hang Seng*                                                                                                                                                                                                                                                                                                                                                                           | 23,516                                                                                                                           | (0.2)                                                                                                                                                                                         | (5.8)                                                                                                                                       | 2.1                                                                                                                                                                                                                                                                                                                                                                                                                                                                                                                                                                                                                                                                                                                                                                                                                                                                                                                                                                                                                                                                                                                                                                                                                                                                                                                                                                                                                                                                                                                                                                                                                                                                                                                                                                                                                                                                                                                                                                                                                                                                                                                                                                                                                                                                                                                                                                                                                                                                                                                                                                                                                                                                                                                                                                                                                                                                                                                                                                                                                                                   |
| Nikkei*                                                                                                                                                                                                                                                                                                                                                                              | 10,626                                                                                                                           | 0.3                                                                                                                                                                                           | 9.2                                                                                                                                         | 3.9                                                                                                                                                                                                                                                                                                                                                                                                                                                                                                                                                                                                                                                                                                                                                                                                                                                                                                                                                                                                                                                                                                                                                                                                                                                                                                                                                                                                                                                                                                                                                                                                                                                                                                                                                                                                                                                                                                                                                                                                                                                                                                                                                                                                                                                                                                                                                                                                                                                                                                                                                                                                                                                                                                                                                                                                                                                                                                                                                                                                                                                   |
| S&P/ASX200*<br>* Markets are open                                                                                                                                                                                                                                                                                                                                                    | 4,883                                                                                                                            | 0.3                                                                                                                                                                                           | 2.2                                                                                                                                         | 2.9                                                                                                                                                                                                                                                                                                                                                                                                                                                                                                                                                                                                                                                                                                                                                                                                                                                                                                                                                                                                                                                                                                                                                                                                                                                                                                                                                                                                                                                                                                                                                                                                                                                                                                                                                                                                                                                                                                                                                                                                                                                                                                                                                                                                                                                                                                                                                                                                                                                                                                                                                                                                                                                                                                                                                                                                                                                                                                                                                                                                                                                   |
| Emerging market                                                                                                                                                                                                                                                                                                                                                                      |                                                                                                                                  |                                                                                                                                                                                               | % change                                                                                                                                    |                                                                                                                                                                                                                                                                                                                                                                                                                                                                                                                                                                                                                                                                                                                                                                                                                                                                                                                                                                                                                                                                                                                                                                                                                                                                                                                                                                                                                                                                                                                                                                                                                                                                                                                                                                                                                                                                                                                                                                                                                                                                                                                                                                                                                                                                                                                                                                                                                                                                                                                                                                                                                                                                                                                                                                                                                                                                                                                                                                                                                                                       |
|                                                                                                                                                                                                                                                                                                                                                                                      | Last close                                                                                                                       | 1 day                                                                                                                                                                                         | 3 mth                                                                                                                                       | YTD                                                                                                                                                                                                                                                                                                                                                                                                                                                                                                                                                                                                                                                                                                                                                                                                                                                                                                                                                                                                                                                                                                                                                                                                                                                                                                                                                                                                                                                                                                                                                                                                                                                                                                                                                                                                                                                                                                                                                                                                                                                                                                                                                                                                                                                                                                                                                                                                                                                                                                                                                                                                                                                                                                                                                                                                                                                                                                                                                                                                                                                   |
| Shanghai Comp                                                                                                                                                                                                                                                                                                                                                                        | 2,799                                                                                                                            | 0.3                                                                                                                                                                                           | (8.1)                                                                                                                                       | (0.3)                                                                                                                                                                                                                                                                                                                                                                                                                                                                                                                                                                                                                                                                                                                                                                                                                                                                                                                                                                                                                                                                                                                                                                                                                                                                                                                                                                                                                                                                                                                                                                                                                                                                                                                                                                                                                                                                                                                                                                                                                                                                                                                                                                                                                                                                                                                                                                                                                                                                                                                                                                                                                                                                                                                                                                                                                                                                                                                                                                                                                                                 |
| Brazil Bovespa                                                                                                                                                                                                                                                                                                                                                                       | 65,362                                                                                                                           | 0.1                                                                                                                                                                                           | (10.0)                                                                                                                                      | (5.7)                                                                                                                                                                                                                                                                                                                                                                                                                                                                                                                                                                                                                                                                                                                                                                                                                                                                                                                                                                                                                                                                                                                                                                                                                                                                                                                                                                                                                                                                                                                                                                                                                                                                                                                                                                                                                                                                                                                                                                                                                                                                                                                                                                                                                                                                                                                                                                                                                                                                                                                                                                                                                                                                                                                                                                                                                                                                                                                                                                                                                                                 |
| Mexico Bolsa                                                                                                                                                                                                                                                                                                                                                                         | 37,452                                                                                                                           | (0.8)                                                                                                                                                                                         | 3.1                                                                                                                                         | (2.9)                                                                                                                                                                                                                                                                                                                                                                                                                                                                                                                                                                                                                                                                                                                                                                                                                                                                                                                                                                                                                                                                                                                                                                                                                                                                                                                                                                                                                                                                                                                                                                                                                                                                                                                                                                                                                                                                                                                                                                                                                                                                                                                                                                                                                                                                                                                                                                                                                                                                                                                                                                                                                                                                                                                                                                                                                                                                                                                                                                                                                                                 |
| Kospi*                                                                                                                                                                                                                                                                                                                                                                               | 2,076                                                                                                                            | (0.3)                                                                                                                                                                                         | 6.9                                                                                                                                         | 1.2                                                                                                                                                                                                                                                                                                                                                                                                                                                                                                                                                                                                                                                                                                                                                                                                                                                                                                                                                                                                                                                                                                                                                                                                                                                                                                                                                                                                                                                                                                                                                                                                                                                                                                                                                                                                                                                                                                                                                                                                                                                                                                                                                                                                                                                                                                                                                                                                                                                                                                                                                                                                                                                                                                                                                                                                                                                                                                                                                                                                                                                   |
| Micex                                                                                                                                                                                                                                                                                                                                                                                | 1,767                                                                                                                            | 0.0                                                                                                                                                                                           | 14.8                                                                                                                                        | 4.7                                                                                                                                                                                                                                                                                                                                                                                                                                                                                                                                                                                                                                                                                                                                                                                                                                                                                                                                                                                                                                                                                                                                                                                                                                                                                                                                                                                                                                                                                                                                                                                                                                                                                                                                                                                                                                                                                                                                                                                                                                                                                                                                                                                                                                                                                                                                                                                                                                                                                                                                                                                                                                                                                                                                                                                                                                                                                                                                                                                                                                                   |
| Taiwan*                                                                                                                                                                                                                                                                                                                                                                              | 9,145                                                                                                                            | (0.0)                                                                                                                                                                                         | 10.3                                                                                                                                        | 1.9                                                                                                                                                                                                                                                                                                                                                                                                                                                                                                                                                                                                                                                                                                                                                                                                                                                                                                                                                                                                                                                                                                                                                                                                                                                                                                                                                                                                                                                                                                                                                                                                                                                                                                                                                                                                                                                                                                                                                                                                                                                                                                                                                                                                                                                                                                                                                                                                                                                                                                                                                                                                                                                                                                                                                                                                                                                                                                                                                                                                                                                   |
| Straits* * Markets are open                                                                                                                                                                                                                                                                                                                                                          | 3,185                                                                                                                            | (0.2)                                                                                                                                                                                         | (3.5)                                                                                                                                       | (0.2)                                                                                                                                                                                                                                                                                                                                                                                                                                                                                                                                                                                                                                                                                                                                                                                                                                                                                                                                                                                                                                                                                                                                                                                                                                                                                                                                                                                                                                                                                                                                                                                                                                                                                                                                                                                                                                                                                                                                                                                                                                                                                                                                                                                                                                                                                                                                                                                                                                                                                                                                                                                                                                                                                                                                                                                                                                                                                                                                                                                                                                                 |
|                                                                                                                                                                                                                                                                                                                                                                                      | _                                                                                                                                |                                                                                                                                                                                               |                                                                                                                                             |                                                                                                                                                                                                                                                                                                                                                                                                                                                                                                                                                                                                                                                                                                                                                                                                                                                                                                                                                                                                                                                                                                                                                                                                                                                                                                                                                                                                                                                                                                                                                                                                                                                                                                                                                                                                                                                                                                                                                                                                                                                                                                                                                                                                                                                                                                                                                                                                                                                                                                                                                                                                                                                                                                                                                                                                                                                                                                                                                                                                                                                       |
| Institutional activity                                                                                                                                                                                                                                                                                                                                                               | <b>O</b> h                                                                                                                       | <b>E</b> °0                                                                                                                                                                                   | MTD                                                                                                                                         | VTD                                                                                                                                                                                                                                                                                                                                                                                                                                                                                                                                                                                                                                                                                                                                                                                                                                                                                                                                                                                                                                                                                                                                                                                                                                                                                                                                                                                                                                                                                                                                                                                                                                                                                                                                                                                                                                                                                                                                                                                                                                                                                                                                                                                                                                                                                                                                                                                                                                                                                                                                                                                                                                                                                                                                                                                                                                                                                                                                                                                                                                                   |
| (Rs cr)<br>Flls                                                                                                                                                                                                                                                                                                                                                                      | Cash<br>224                                                                                                                      | F&O<br>523                                                                                                                                                                                    | MTD<br>(5,852)                                                                                                                              | YTD<br>(5,916)                                                                                                                                                                                                                                                                                                                                                                                                                                                                                                                                                                                                                                                                                                                                                                                                                                                                                                                                                                                                                                                                                                                                                                                                                                                                                                                                                                                                                                                                                                                                                                                                                                                                                                                                                                                                                                                                                                                                                                                                                                                                                                                                                                                                                                                                                                                                                                                                                                                                                                                                                                                                                                                                                                                                                                                                                                                                                                                                                                                                                                        |
| MFs                                                                                                                                                                                                                                                                                                                                                                                  | 138                                                                                                                              | - 525                                                                                                                                                                                         | 1,381                                                                                                                                       | 957                                                                                                                                                                                                                                                                                                                                                                                                                                                                                                                                                                                                                                                                                                                                                                                                                                                                                                                                                                                                                                                                                                                                                                                                                                                                                                                                                                                                                                                                                                                                                                                                                                                                                                                                                                                                                                                                                                                                                                                                                                                                                                                                                                                                                                                                                                                                                                                                                                                                                                                                                                                                                                                                                                                                                                                                                                                                                                                                                                                                                                                   |
| Flls Prov.                                                                                                                                                                                                                                                                                                                                                                           | (65)                                                                                                                             |                                                                                                                                                                                               | .,                                                                                                                                          |                                                                                                                                                                                                                                                                                                                                                                                                                                                                                                                                                                                                                                                                                                                                                                                                                                                                                                                                                                                                                                                                                                                                                                                                                                                                                                                                                                                                                                                                                                                                                                                                                                                                                                                                                                                                                                                                                                                                                                                                                                                                                                                                                                                                                                                                                                                                                                                                                                                                                                                                                                                                                                                                                                                                                                                                                                                                                                                                                                                                                                                       |
| MFs Prov.                                                                                                                                                                                                                                                                                                                                                                            | (12)                                                                                                                             |                                                                                                                                                                                               |                                                                                                                                             |                                                                                                                                                                                                                                                                                                                                                                                                                                                                                                                                                                                                                                                                                                                                                                                                                                                                                                                                                                                                                                                                                                                                                                                                                                                                                                                                                                                                                                                                                                                                                                                                                                                                                                                                                                                                                                                                                                                                                                                                                                                                                                                                                                                                                                                                                                                                                                                                                                                                                                                                                                                                                                                                                                                                                                                                                                                                                                                                                                                                                                                       |
|                                                                                                                                                                                                                                                                                                                                                                                      |                                                                                                                                  |                                                                                                                                                                                               |                                                                                                                                             |                                                                                                                                                                                                                                                                                                                                                                                                                                                                                                                                                                                                                                                                                                                                                                                                                                                                                                                                                                                                                                                                                                                                                                                                                                                                                                                                                                                                                                                                                                                                                                                                                                                                                                                                                                                                                                                                                                                                                                                                                                                                                                                                                                                                                                                                                                                                                                                                                                                                                                                                                                                                                                                                                                                                                                                                                                                                                                                                                                                                                                                       |
| Commodities                                                                                                                                                                                                                                                                                                                                                                          |                                                                                                                                  |                                                                                                                                                                                               | % change                                                                                                                                    |                                                                                                                                                                                                                                                                                                                                                                                                                                                                                                                                                                                                                                                                                                                                                                                                                                                                                                                                                                                                                                                                                                                                                                                                                                                                                                                                                                                                                                                                                                                                                                                                                                                                                                                                                                                                                                                                                                                                                                                                                                                                                                                                                                                                                                                                                                                                                                                                                                                                                                                                                                                                                                                                                                                                                                                                                                                                                                                                                                                                                                                       |
|                                                                                                                                                                                                                                                                                                                                                                                      | Last close                                                                                                                       | 1 day                                                                                                                                                                                         | % change<br>3 mth                                                                                                                           | YTD                                                                                                                                                                                                                                                                                                                                                                                                                                                                                                                                                                                                                                                                                                                                                                                                                                                                                                                                                                                                                                                                                                                                                                                                                                                                                                                                                                                                                                                                                                                                                                                                                                                                                                                                                                                                                                                                                                                                                                                                                                                                                                                                                                                                                                                                                                                                                                                                                                                                                                                                                                                                                                                                                                                                                                                                                                                                                                                                                                                                                                                   |
| Crude (US\$/bbl)                                                                                                                                                                                                                                                                                                                                                                     | 87.4                                                                                                                             | (0.0)                                                                                                                                                                                         | 3 mth<br>0.4                                                                                                                                | (4.3)                                                                                                                                                                                                                                                                                                                                                                                                                                                                                                                                                                                                                                                                                                                                                                                                                                                                                                                                                                                                                                                                                                                                                                                                                                                                                                                                                                                                                                                                                                                                                                                                                                                                                                                                                                                                                                                                                                                                                                                                                                                                                                                                                                                                                                                                                                                                                                                                                                                                                                                                                                                                                                                                                                                                                                                                                                                                                                                                                                                                                                                 |
| Crude (US\$/bbl)<br>Gold (US\$/oz)                                                                                                                                                                                                                                                                                                                                                   | 87.4<br>1,351                                                                                                                    | (0.0)<br>(0.1)                                                                                                                                                                                | 3 mth<br>0.4<br>(4.2)                                                                                                                       | (4.3)<br>(4.9)                                                                                                                                                                                                                                                                                                                                                                                                                                                                                                                                                                                                                                                                                                                                                                                                                                                                                                                                                                                                                                                                                                                                                                                                                                                                                                                                                                                                                                                                                                                                                                                                                                                                                                                                                                                                                                                                                                                                                                                                                                                                                                                                                                                                                                                                                                                                                                                                                                                                                                                                                                                                                                                                                                                                                                                                                                                                                                                                                                                                                                        |
| Crude (US\$/bbl)<br>Gold (US\$/oz)<br>Copper (US\$/mt)                                                                                                                                                                                                                                                                                                                               | 87.4<br>1,351<br>10,053                                                                                                          | (0.0)<br>(0.1)<br>(0.1)                                                                                                                                                                       | 3 mth<br>0.4<br>(4.2)<br>16.2                                                                                                               | (4.3)<br>(4.9)<br>4.2                                                                                                                                                                                                                                                                                                                                                                                                                                                                                                                                                                                                                                                                                                                                                                                                                                                                                                                                                                                                                                                                                                                                                                                                                                                                                                                                                                                                                                                                                                                                                                                                                                                                                                                                                                                                                                                                                                                                                                                                                                                                                                                                                                                                                                                                                                                                                                                                                                                                                                                                                                                                                                                                                                                                                                                                                                                                                                                                                                                                                                 |
| Crude (US\$/bbl)<br>Gold (US\$/oz)<br>Copper (US\$/mt)<br>Aluminium (US\$/mt)                                                                                                                                                                                                                                                                                                        | 87.4<br>1,351<br>10,053<br>2,532                                                                                                 | (0.0)<br>(0.1)<br>(0.1)<br>0.3                                                                                                                                                                | 3 mth<br>0.4<br>(4.2)<br>16.2<br>4.4                                                                                                        | (4.3)<br>(4.9)<br>4.2<br>2.9                                                                                                                                                                                                                                                                                                                                                                                                                                                                                                                                                                                                                                                                                                                                                                                                                                                                                                                                                                                                                                                                                                                                                                                                                                                                                                                                                                                                                                                                                                                                                                                                                                                                                                                                                                                                                                                                                                                                                                                                                                                                                                                                                                                                                                                                                                                                                                                                                                                                                                                                                                                                                                                                                                                                                                                                                                                                                                                                                                                                                          |
| Crude (US\$/bbl)<br>Gold (US\$/oz)<br>Copper (US\$/mt)<br>Aluminium (US\$/mt)<br>Zinc (US\$/mt)                                                                                                                                                                                                                                                                                      | 87.4<br>1,351<br>10,053                                                                                                          | (0.0)<br>(0.1)<br>(0.1)                                                                                                                                                                       | 3 mth<br>0.4<br>(4.2)<br>16.2                                                                                                               | (4.3)<br>(4.9)<br>4.2                                                                                                                                                                                                                                                                                                                                                                                                                                                                                                                                                                                                                                                                                                                                                                                                                                                                                                                                                                                                                                                                                                                                                                                                                                                                                                                                                                                                                                                                                                                                                                                                                                                                                                                                                                                                                                                                                                                                                                                                                                                                                                                                                                                                                                                                                                                                                                                                                                                                                                                                                                                                                                                                                                                                                                                                                                                                                                                                                                                                                                 |
| Crude (US\$/bbl)<br>Gold (US\$/oz)<br>Copper (US\$/mt)<br>Aluminium (US\$/mt)<br>Zinc (US\$/mt)<br>Advance/Decline stocks                                                                                                                                                                                                                                                            | 87.4<br>1,351<br>10,053<br>2,532<br>2,489                                                                                        | (0.0)<br>(0.1)<br>(0.1)<br>0.3<br>0.1                                                                                                                                                         | 3 mth<br>0.4<br>(4.2)<br>16.2<br>4.4<br>(0.6)                                                                                               | (4.3)<br>(4.9)<br>4.2<br>2.9<br>1.8                                                                                                                                                                                                                                                                                                                                                                                                                                                                                                                                                                                                                                                                                                                                                                                                                                                                                                                                                                                                                                                                                                                                                                                                                                                                                                                                                                                                                                                                                                                                                                                                                                                                                                                                                                                                                                                                                                                                                                                                                                                                                                                                                                                                                                                                                                                                                                                                                                                                                                                                                                                                                                                                                                                                                                                                                                                                                                                                                                                                                   |
| Crude (US\$/bbl)<br>Gold (US\$/oz)<br>Copper (US\$/mt)<br>Aluminium (US\$/mt)<br>Zinc (US\$/mt)                                                                                                                                                                                                                                                                                      | 87.4<br>1,351<br>10,053<br>2,532                                                                                                 | (0.0)<br>(0.1)<br>(0.1)<br>0.3                                                                                                                                                                | 3 mth<br>0.4<br>(4.2)<br>16.2<br>4.4                                                                                                        | (4.3)<br>(4.9)<br>4.2<br>2.9<br>1.8<br>Total                                                                                                                                                                                                                                                                                                                                                                                                                                                                                                                                                                                                                                                                                                                                                                                                                                                                                                                                                                                                                                                                                                                                                                                                                                                                                                                                                                                                                                                                                                                                                                                                                                                                                                                                                                                                                                                                                                                                                                                                                                                                                                                                                                                                                                                                                                                                                                                                                                                                                                                                                                                                                                                                                                                                                                                                                                                                                                                                                                                                          |
| Crude (US\$/bbl)<br>Gold (US\$/oz)<br>Copper (US\$/mt)<br>Aluminium (US\$/mt)<br>Zinc (US\$/mt)<br>Advance/Decline stocks<br>(Nos)                                                                                                                                                                                                                                                   | 87.4<br>1,351<br>10,053<br>2,532<br>2,489<br>A                                                                                   | (0.0)<br>(0.1)<br>(0.1)<br>0.3<br>0.1<br>B                                                                                                                                                    | 3 mth<br>0.4<br>(4.2)<br>16.2<br>4.4<br>(0.6)<br>S                                                                                          | (4.3)<br>(4.9)<br>4.2<br>2.9<br>1.8                                                                                                                                                                                                                                                                                                                                                                                                                                                                                                                                                                                                                                                                                                                                                                                                                                                                                                                                                                                                                                                                                                                                                                                                                                                                                                                                                                                                                                                                                                                                                                                                                                                                                                                                                                                                                                                                                                                                                                                                                                                                                                                                                                                                                                                                                                                                                                                                                                                                                                                                                                                                                                                                                                                                                                                                                                                                                                                                                                                                                   |
| Crude (US\$/bbl)<br>Gold (US\$/oz)<br>Copper (US\$/mt)<br>Aluminium (US\$/mt)<br>Zinc (US\$/mt)<br>Advance/Decline stocks<br>(Nos)<br>Adv                                                                                                                                                                                                                                            | 87.4<br>1,351<br>10,053<br>2,532<br>2,489<br>A<br>87                                                                             | (0.0)<br>(0.1)<br>(0.1)<br>0.3<br>0.1<br>B<br>694                                                                                                                                             | 3 mth<br>0.4<br>(4.2)<br>16.2<br>4.4<br>(0.6)<br>S<br>165                                                                                   | (4.3)<br>(4.9)<br>4.2<br>2.9<br>1.8<br>Total<br>1,138                                                                                                                                                                                                                                                                                                                                                                                                                                                                                                                                                                                                                                                                                                                                                                                                                                                                                                                                                                                                                                                                                                                                                                                                                                                                                                                                                                                                                                                                                                                                                                                                                                                                                                                                                                                                                                                                                                                                                                                                                                                                                                                                                                                                                                                                                                                                                                                                                                                                                                                                                                                                                                                                                                                                                                                                                                                                                                                                                                                                 |
| Crude (US\$/bbl)<br>Gold (US\$/oz)<br>Copper (US\$/mt)<br>Aluminium (US\$/mt)<br>Zinc (US\$/mt)<br>Advance/Decline stocks<br>(Nos)<br>Adv<br>Dec<br>Unch<br>A/D ratio (x)*                                                                                                                                                                                                           | 87.4<br>1,351<br>10,053<br>2,532<br>2,489<br>A<br>87<br>113                                                                      | (0.0)<br>(0.1)<br>(0.1)<br>0.3<br>0.1<br>B<br>694<br>1,054                                                                                                                                    | 3 mth<br>0.4<br>(4.2)<br>16.2<br>4.4<br>(0.6)<br>S<br>165<br>237                                                                            | (4.3)<br>(4.9)<br>4.2<br>2.9<br>1.8<br><b>Total</b><br>1,138<br>1,662                                                                                                                                                                                                                                                                                                                                                                                                                                                                                                                                                                                                                                                                                                                                                                                                                                                                                                                                                                                                                                                                                                                                                                                                                                                                                                                                                                                                                                                                                                                                                                                                                                                                                                                                                                                                                                                                                                                                                                                                                                                                                                                                                                                                                                                                                                                                                                                                                                                                                                                                                                                                                                                                                                                                                                                                                                                                                                                                                                                 |
| Crude (US\$/bbl)<br>Gold (US\$/oz)<br>Copper (US\$/mt)<br>Aluminium (US\$/mt)<br>Zinc (US\$/mt)<br>Advance/Decline stocks<br>(Nos)<br>Adv<br>Dec<br>Unch<br>A/D ratio (x)*<br>*A/D excluding Unch                                                                                                                                                                                    | 87.4<br>1,351<br>10,053<br>2,532<br>2,489<br>A<br>87<br>1113<br>2                                                                | (0.0)<br>(0.1)<br>(0.1)<br>0.3<br>0.1<br>B<br>694<br>1,054<br>85                                                                                                                              | 3 mth<br>0.4<br>(4.2)<br>16.2<br>4.4<br>(0.6)<br>S<br>165<br>237<br>25                                                                      | (4.3)<br>(4.9)<br>4.2<br>2.9<br>1.8<br><b>Total</b><br>1,138<br>1,662<br>148                                                                                                                                                                                                                                                                                                                                                                                                                                                                                                                                                                                                                                                                                                                                                                                                                                                                                                                                                                                                                                                                                                                                                                                                                                                                                                                                                                                                                                                                                                                                                                                                                                                                                                                                                                                                                                                                                                                                                                                                                                                                                                                                                                                                                                                                                                                                                                                                                                                                                                                                                                                                                                                                                                                                                                                                                                                                                                                                                                          |
| Crude (US\$/bbl)<br>Gold (US\$/oz)<br>Copper (US\$/mt)<br>Aluminium (US\$/mt)<br>Zinc (US\$/mt)<br>Advance/Decline stocks<br>(Nos)<br>Adv<br>Dec<br>Unch<br>A/D ratio (x)*<br>*A/D excluding Unch<br>Trade value                                                                                                                                                                     | 87.4<br>1,351<br>10,053<br>2,532<br>2,489<br>A<br>87<br>1113<br>2                                                                | (0.0)<br>(0.1)<br>(0.1)<br>0.3<br>0.1<br>B<br>694<br>1,054<br>85                                                                                                                              | 3 mth<br>0.4<br>(4.2)<br>16.2<br>4.4<br>(0.6)<br>S<br>165<br>237<br>25                                                                      | (4.3)<br>(4.9)<br>4.2<br>2.9<br>1.8<br><b>Total</b><br>1,138<br>1,662<br>148<br>0.7                                                                                                                                                                                                                                                                                                                                                                                                                                                                                                                                                                                                                                                                                                                                                                                                                                                                                                                                                                                                                                                                                                                                                                                                                                                                                                                                                                                                                                                                                                                                                                                                                                                                                                                                                                                                                                                                                                                                                                                                                                                                                                                                                                                                                                                                                                                                                                                                                                                                                                                                                                                                                                                                                                                                                                                                                                                                                                                                                                   |
| Crude (US\$/bbl)<br>Gold (US\$/oz)<br>Copper (US\$/mt)<br>Aluminium (US\$/mt)<br>Zinc (US\$/mt)<br>Advance/Decline stocks<br>(Nos)<br>Adv<br>Dec<br>Unch<br>A/D ratio (x)*<br>*A/D excluding Unch<br>Trade value<br>(Rs cr)                                                                                                                                                          | 87.4<br>1,351<br>10,053<br>2,532<br>2,489<br>A<br>87<br>1113<br>2                                                                | (0.0)<br>(0.1)<br>(0.1)<br>0.3<br>0.1<br>B<br>694<br>1,054<br>85<br>0.7                                                                                                                       | 3 mth<br>0.4<br>(4.2)<br>16.2<br>4.4<br>(0.6)<br>S<br>165<br>237<br>25                                                                      | (4.3)<br>(4.9)<br>4.2<br>2.9<br>1.8<br><b>Total</b><br>1,138<br>1,662<br>148<br>0.7                                                                                                                                                                                                                                                                                                                                                                                                                                                                                                                                                                                                                                                                                                                                                                                                                                                                                                                                                                                                                                                                                                                                                                                                                                                                                                                                                                                                                                                                                                                                                                                                                                                                                                                                                                                                                                                                                                                                                                                                                                                                                                                                                                                                                                                                                                                                                                                                                                                                                                                                                                                                                                                                                                                                                                                                                                                                                                                                                                   |
| Crude (US\$/bbl)<br>Gold (US\$/oz)<br>Copper (US\$/mt)<br>Aluminium (US\$/mt)<br>Zinc (US\$/mt)<br>Advance/Decline stocks<br>(Nos)<br>Adv<br>Dec<br>Unch<br>A/D ratio (x)*<br>*A/D excluding Unch<br>Trade value<br>(Rs cr)<br>Cash NSE                                                                                                                                              | 87.4<br>1,351<br>10,053<br>2,532<br>2,489<br>A<br>87<br>1113<br>2                                                                | (0.0)<br>(0.1)<br>(0.1)<br>0.3<br>0.1<br>B<br>694<br>1,054<br>85<br>0.7                                                                                                                       | 3 mth<br>0.4<br>(4.2)<br>16.2<br>4.4<br>(0.6)<br>S<br>165<br>237<br>25                                                                      | (4.3)<br>(4.9)<br>4.2<br>2.9<br>1.8<br><b>Total</b><br>1,138<br>1,662<br>148<br>0.7<br>% chg<br>(20.6)                                                                                                                                                                                                                                                                                                                                                                                                                                                                                                                                                                                                                                                                                                                                                                                                                                                                                                                                                                                                                                                                                                                                                                                                                                                                                                                                                                                                                                                                                                                                                                                                                                                                                                                                                                                                                                                                                                                                                                                                                                                                                                                                                                                                                                                                                                                                                                                                                                                                                                                                                                                                                                                                                                                                                                                                                                                                                                                                                |
| Crude (US\$/bbl)<br>Gold (US\$/oz)<br>Copper (US\$/mt)<br>Aluminium (US\$/mt)<br>Zinc (US\$/mt)<br>Advance/Decline stocks<br>(Nos)<br>Adv<br>Dec<br>Unch<br>A/D ratio (x)*<br>*A/D excluding Unch<br>Trade value<br>(Rs cr)<br>Cash NSE<br>Cash BSE                                                                                                                                  | 87.4<br>1,351<br>10,053<br>2,532<br>2,489<br>A<br>87<br>1113<br>2                                                                | (0.0)<br>(0.1)<br>(0.1)<br>0.3<br>0.1<br><b>B</b><br>694<br>1,054<br>85<br>0.7<br>10,777<br>2,583                                                                                             | 3 mth<br>0.4<br>(4.2)<br>16.2<br>4.4<br>(0.6)<br>S<br>165<br>237<br>25                                                                      | (4.3)<br>(4.9)<br>4.2<br>2.9<br>1.8<br><b>Total</b><br>1,138<br>1,662<br>148<br>0.7<br><b>% chg</b><br>(20.6)<br>(19.7)                                                                                                                                                                                                                                                                                                                                                                                                                                                                                                                                                                                                                                                                                                                                                                                                                                                                                                                                                                                                                                                                                                                                                                                                                                                                                                                                                                                                                                                                                                                                                                                                                                                                                                                                                                                                                                                                                                                                                                                                                                                                                                                                                                                                                                                                                                                                                                                                                                                                                                                                                                                                                                                                                                                                                                                                                                                                                                                               |
| Crude (US\$/bbl)<br>Gold (US\$/oz)<br>Copper (US\$/mt)<br>Aluminium (US\$/mt)<br>Zinc (US\$/mt)<br>Advance/Decline stocks<br>(Nos)<br>Adv<br>Dec<br>Unch<br>A/D ratio (x)*<br>*A/D excluding Unch<br>Trade value<br>(Rs cr)<br>Cash NSE                                                                                                                                              | 87.4<br>1,351<br>10,053<br>2,532<br>2,489<br>A<br>87<br>1113<br>2                                                                | (0.0)<br>(0.1)<br>(0.1)<br>0.3<br>0.1<br>B<br>694<br>1,054<br>85<br>0.7<br>10,777<br>2,583<br>13,360                                                                                          | 3 mth<br>0.4<br>(4.2)<br>16.2<br>4.4<br>(0.6)<br>S<br>165<br>237<br>25                                                                      | (4.3)<br>(4.9)<br>4.2<br>2.9<br>1.8<br><b>Total</b><br>1,138<br>1,662<br>148<br>0.7<br>% chg<br>(20.6)                                                                                                                                                                                                                                                                                                                                                                                                                                                                                                                                                                                                                                                                                                                                                                                                                                                                                                                                                                                                                                                                                                                                                                                                                                                                                                                                                                                                                                                                                                                                                                                                                                                                                                                                                                                                                                                                                                                                                                                                                                                                                                                                                                                                                                                                                                                                                                                                                                                                                                                                                                                                                                                                                                                                                                                                                                                                                                                                                |
| Crude (US\$/bbl)<br>Gold (US\$/oz)<br>Copper (US\$/mt)<br>Aluminium (US\$/mt)<br>Zinc (US\$/mt)<br>Advance/Decline stocks<br>(Nos)<br>Adv<br>Dec<br>Unch<br>A/D ratio (x)*<br>*A/D excluding Unch<br>Trade value<br>(Rs cr)<br>Cash NSE<br>Cash BSE<br>Total Cash                                                                                                                    | 87.4<br>1,351<br>10,053<br>2,532<br>2,489<br>A<br>87<br>1113<br>2                                                                | (0.0)<br>(0.1)<br>(0.1)<br>0.3<br>0.1<br><b>B</b><br>694<br>1,054<br>85<br>0.7<br>10,777<br>2,583                                                                                             | 3 mth<br>0.4<br>(4.2)<br>16.2<br>4.4<br>(0.6)<br>S<br>165<br>237<br>25                                                                      | (4.3)<br>(4.9)<br>4.2<br>2.9<br>1.8<br><b>Total</b><br>1,138<br>1,662<br>148<br>0.7<br><b>% chg</b><br>(20.6)<br>(19.7)                                                                                                                                                                                                                                                                                                                                                                                                                                                                                                                                                                                                                                                                                                                                                                                                                                                                                                                                                                                                                                                                                                                                                                                                                                                                                                                                                                                                                                                                                                                                                                                                                                                                                                                                                                                                                                                                                                                                                                                                                                                                                                                                                                                                                                                                                                                                                                                                                                                                                                                                                                                                                                                                                                                                                                                                                                                                                                                               |
| Crude (US\$/bbl)<br>Gold (US\$/oz)<br>Copper (US\$/mt)<br>Aluminium (US\$/mt)<br>Zinc (US\$/mt)<br>Advance/Decline stocks<br>(Nos)<br>Adv<br>Dec<br>Unch<br>A/D ratio (x)*<br>*A/D excluding Unch<br>Trade value<br>(Rs cr)<br>Cash NSE<br>Cash BSE<br>Total Cash<br>Delivery (%)                                                                                                    | 87.4<br>1,351<br>10,053<br>2,532<br>2,489<br>A<br>87<br>1113<br>2                                                                | (0.0)<br>(0.1)<br>(0.1)<br>0.3<br>0.1<br><b>B</b><br>694<br>1,054<br>85<br>0.7<br>10,777<br>2,583<br>13,360<br>42,1                                                                           | 3 mth<br>0.4<br>(4.2)<br>16.2<br>4.4<br>(0.6)<br>S<br>165<br>237<br>25                                                                      | (4.3)<br>(4.9)<br>4.2<br>2.9<br>1.8<br><b>Total</b><br>1,138<br>1,662<br>148<br>0.7<br><b>% chg</b><br>(20.6)<br>(19.7)<br>(20.4)                                                                                                                                                                                                                                                                                                                                                                                                                                                                                                                                                                                                                                                                                                                                                                                                                                                                                                                                                                                                                                                                                                                                                                                                                                                                                                                                                                                                                                                                                                                                                                                                                                                                                                                                                                                                                                                                                                                                                                                                                                                                                                                                                                                                                                                                                                                                                                                                                                                                                                                                                                                                                                                                                                                                                                                                                                                                                                                     |
| Crude (US\$/bbl)<br>Gold (US\$/oz)<br>Copper (US\$/mt)<br>Aluminium (US\$/mt)<br>Zinc (US\$/mt)<br>Advance/Decline stocks<br>(Nos)<br>Adv<br>Dec<br>Unch<br>A/D ratio (x)*<br>*A/D excluding Unch<br>Trade value<br>(Rs cr)<br>Cash NSE<br>Cash BSE<br>Total Cash<br>Delivery (%)<br>Derivatives                                                                                     | 87.4<br>1,351<br>10,053<br>2,532<br>2,489<br>A<br>87<br>1113<br>2                                                                | (0.0)<br>(0.1)<br>(0.1)<br>0.3<br>0.1<br><b>B</b><br>694<br>1,054<br>85<br>0.7<br>10,777<br>2,583<br>13,360<br>42,1                                                                           | 3 mth<br>0.4<br>(4.2)<br>16.2<br>4.4<br>(0.6)<br>S<br>165<br>237<br>25<br>0.7                                                               | (4.3)<br>(4.9)<br>4.2<br>2.9<br>1.8<br><b>Total</b><br>1,138<br>1,662<br>148<br>0.7<br><b>% chg</b><br>(20.6)<br>(19.7)<br>(20.4)                                                                                                                                                                                                                                                                                                                                                                                                                                                                                                                                                                                                                                                                                                                                                                                                                                                                                                                                                                                                                                                                                                                                                                                                                                                                                                                                                                                                                                                                                                                                                                                                                                                                                                                                                                                                                                                                                                                                                                                                                                                                                                                                                                                                                                                                                                                                                                                                                                                                                                                                                                                                                                                                                                                                                                                                                                                                                                                     |
| Crude (US\$/bbl)<br>Gold (US\$/oz)<br>Copper (US\$/mt)<br>Aluminium (US\$/mt)<br>Zinc (US\$/mt)<br>Advance/Decline stocks<br>(Nos)<br>Adv<br>Dec<br>Unch<br>A/D ratio (x)*<br>*A/D excluding Unch<br>Trade value<br>(Rs cr)<br>Cash NSE<br>Cash BSE<br>Total Cash<br>Delivery (%)<br>Derivatives<br>Currency<br>Rs/US\$                                                              | 87.4<br>1,351<br>10,053<br>2,532<br>2,489<br>A<br>87<br>113<br>2<br>0.8<br>                                                      | (0.0)<br>(0.1)<br>(0.1)<br>0.3<br>0.1<br><b>B</b><br>694<br>1,054<br>85<br>0.7<br>10,777<br>2,583<br>13,360<br>42,1<br>94,421                                                                 | 3 mth<br>0.4<br>(4.2)<br>16.2<br>4.4<br>(0.6)<br>S<br>165<br>237<br>25<br>0.7<br>0.7<br>% change<br>3 mth<br>(2.4)                          | (4.3)<br>(4.9)<br>4.2<br>2.9<br>1.8<br><b>Total</b><br>1,138<br>1,662<br>148<br>0.7<br>(20.6)<br>(19.7)<br>(20.4)<br>-<br>(36.1)                                                                                                                                                                                                                                                                                                                                                                                                                                                                                                                                                                                                                                                                                                                                                                                                                                                                                                                                                                                                                                                                                                                                                                                                                                                                                                                                                                                                                                                                                                                                                                                                                                                                                                                                                                                                                                                                                                                                                                                                                                                                                                                                                                                                                                                                                                                                                                                                                                                                                                                                                                                                                                                                                                                                                                                                                                                                                                                      |
| Crude (US\$/bbl)<br>Gold (US\$/oz)<br>Copper (US\$/mt)<br>Aluminium (US\$/mt)<br>Zinc (US\$/mt)<br>Advance/Decline stocks<br>(Nos)<br>Adv<br>Dec<br>Unch<br>A/D ratio (x)*<br>*A/D excluding Unch<br>Trade value<br>(Rs cr)<br>Cash NSE<br>Cash BSE<br>Total Cash<br>Delivery (%)<br>Derivatives<br>Currency<br>Rs/US\$<br>Rs/EUR                                                    | 87.4<br>1,351<br>10,053<br>2,532<br>2,489<br>A<br>87<br>113<br>2<br>0.8<br>                                                      | (0.0)<br>(0.1)<br>(0.1)<br>0.3<br>0.1<br><b>B</b><br>694<br>1,054<br>85<br>0,7<br>10,777<br>2,583<br>13,360<br>42,1<br>94,421<br>94,421<br><b>1</b> day<br>(0.2)<br>(0.8)                     | 3 mth<br>0.4<br>(4.2)<br>16.2<br>4.4<br>(0.6)<br>S<br>165<br>237<br>25<br>0.7<br>0.7<br>% change<br>3 mth<br>(2.4)<br>0.2                   | (4.3)<br>(4.9)<br>4.2<br>2.9<br>1.8<br><b>Total</b><br>1,138<br>1,662<br>148<br>0.7<br>(20.6)<br>(19.7)<br>(20.4)<br>-<br>(36.1)<br><b>YTD</b><br>(1.7)<br>(3.0)                                                                                                                                                                                                                                                                                                                                                                                                                                                                                                                                                                                                                                                                                                                                                                                                                                                                                                                                                                                                                                                                                                                                                                                                                                                                                                                                                                                                                                                                                                                                                                                                                                                                                                                                                                                                                                                                                                                                                                                                                                                                                                                                                                                                                                                                                                                                                                                                                                                                                                                                                                                                                                                                                                                                                                                                                                                                                      |
| Crude (US\$/bbl)<br>Gold (US\$/oz)<br>Copper (US\$/mt)<br>Aluminium (US\$/mt)<br>Zinc (US\$/mt)<br>Advance/Decline stocks<br>(Nos)<br>Adv<br>Dec<br>Unch<br>A/D ratio (x)*<br>*A/D excluding Unch<br>Trade value<br>(Rs cr)<br>Cash NSE<br>Cash BSE<br>Total Cash<br>Delivery (%)<br>Derivatives<br>Currency<br>Rs/US\$<br>Rs/EUR<br>US\$/GBP                                        | 87.4<br>1,351<br>10,053<br>2,532<br>2,489<br>A<br>87<br>113<br>2<br>0.8<br>0.8<br>0.8<br>0.8<br>0.8<br>0.8<br>0.8<br>0.8         | (0.0)<br>(0.1)<br>(0.1)<br>0.3<br>0.1<br><b>B</b><br>694<br>1,054<br>85<br>0.7<br>10,777<br>2,583<br>13,360<br>42.1<br>94,421<br><b>1 day</b><br>(0.2)<br>(0.8)<br>0.1                        | 3 mth<br>0.4<br>(4.2)<br>16.2<br>4.4<br>(0.6)<br>S<br>165<br>237<br>25<br>0.7<br>0.7<br>% change<br>3 mth<br>(2.4)<br>0.2<br>(0.1)          | (4.3)<br>(4.9)<br>4.2<br>2.9<br>1.8<br><b>Total</b><br>1,138<br>1,662<br>148<br>0.7<br>(20.6)<br>(19.7)<br>(20.4)<br>-<br>(36.1)<br><b>YTD</b><br>(1.7)<br>(3.0)<br>3.3                                                                                                                                                                                                                                                                                                                                                                                                                                                                                                                                                                                                                                                                                                                                                                                                                                                                                                                                                                                                                                                                                                                                                                                                                                                                                                                                                                                                                                                                                                                                                                                                                                                                                                                                                                                                                                                                                                                                                                                                                                                                                                                                                                                                                                                                                                                                                                                                                                                                                                                                                                                                                                                                                                                                                                                                                                                                               |
| Crude (US\$/bbl)<br>Gold (US\$/oz)<br>Copper (US\$/mt)<br>Aluminium (US\$/mt)<br>Zinc (US\$/mt)<br>Advance/Decline stocks<br>(Nos)<br>Adv<br>Dec<br>Unch<br>A/D ratio (x)*<br>*A/D excluding Unch<br>Trade value<br>(Rs cr)<br>Cash NSE<br>Cash BSE<br>Total Cash<br>Delivery (%)<br>Derivatives<br>Currency<br>Rs/US\$<br>Rs/EUR<br>US\$/GBP<br>US\$/EUR                            | 87.4<br>1,351<br>10,053<br>2,532<br>2,489<br>A<br>87<br>113<br>2<br>0.8<br>0.8<br>0.8<br>0.8<br>0.8<br>0.8<br>0.8<br>0.8         | (0.0)<br>(0.1)<br>(0.1)<br>0.3<br>0.1<br><b>B</b><br>694<br>1,054<br>85<br>0.7<br>10,777<br>2,583<br>13,360<br>42.1<br>94,421<br><b>1 day</b><br>(0.2)<br>(0.8)<br>0.1<br>0.1                 | 3 mth<br>0.4<br>(4.2)<br>16.2<br>4.4<br>(0.6)<br>S<br>165<br>237<br>25<br>0.7<br>0.7<br>% change<br>3 mth<br>(2.4)<br>0.2<br>(0.1)<br>(2.3) | (4.3)<br>(4.9)<br>4.2<br>2.9<br>1.8<br><b>Total</b><br>1,138<br>1,662<br>148<br>0.7<br>(20.6)<br>(19.7)<br>(20.4)<br>-<br>(36.1)<br><b>YTD</b><br>(1.7)<br>(3.0)<br>3.3<br>1.6                                                                                                                                                                                                                                                                                                                                                                                                                                                                                                                                                                                                                                                                                                                                                                                                                                                                                                                                                                                                                                                                                                                                                                                                                                                                                                                                                                                                                                                                                                                                                                                                                                                                                                                                                                                                                                                                                                                                                                                                                                                                                                                                                                                                                                                                                                                                                                                                                                                                                                                                                                                                                                                                                                                                                                                                                                                                        |
| Crude (US\$/bbl)<br>Gold (US\$/oz)<br>Copper (US\$/mt)<br>Aluminium (US\$/mt)<br>Zinc (US\$/mt)<br>Advance/Decline stocks<br>(Nos)<br>Adv<br>Dec<br>Unch<br>A/D ratio (x)*<br>*A/D excluding Unch<br>Trade value<br>(Rs cr)<br>Cash NSE<br>Cash BSE<br>Total Cash<br>Delivery (%)<br>Derivatives<br>Currency<br>Rs/US\$<br>Rs/EUR<br>US\$/GBP<br>US\$/EUR<br>Yen/US\$                | 87.4<br>1,351<br>10,053<br>2,532<br>2,489<br>A<br>87<br>113<br>2<br>0.8<br>0.8<br>0.8<br>0.8<br>0.8<br>0.8<br>0.8<br>0.8         | (0.0)<br>(0.1)<br>(0.1)<br>0.3<br>0.1<br><b>B</b><br>694<br>1,054<br>85<br>0.7<br>10,777<br>2,583<br>13,360<br>42.1<br>94,421<br><b>1 day</b><br>(0.2)<br>(0.8)<br>0.1                        | 3 mth<br>0.4<br>(4.2)<br>16.2<br>4.4<br>(0.6)<br>S<br>165<br>237<br>25<br>0.7<br>0.7<br>% change<br>3 mth<br>(2.4)<br>0.2<br>(0.1)          | (4.3)<br>(4.9)<br>4.2<br>2.9<br>1.8<br><b>Total</b><br>1,138<br>1,662<br>148<br>0.7<br>(20.6)<br>(19.7)<br>(20.4)<br>-<br>(36.1)<br><b>YTD</b><br>(1.7)<br>(3.0)<br>3.3                                                                                                                                                                                                                                                                                                                                                                                                                                                                                                                                                                                                                                                                                                                                                                                                                                                                                                                                                                                                                                                                                                                                                                                                                                                                                                                                                                                                                                                                                                                                                                                                                                                                                                                                                                                                                                                                                                                                                                                                                                                                                                                                                                                                                                                                                                                                                                                                                                                                                                                                                                                                                                                                                                                                                                                                                                                                               |
| Crude (US\$/bbl)<br>Gold (US\$/oz)<br>Copper (US\$/mt)<br>Aluminium (US\$/mt)<br>Zinc (US\$/mt)<br>Advance/Decline stocks<br>(Nos)<br>Adv<br>Dec<br>Unch<br>A/D ratio (x)*<br>*A/D excluding Unch<br>Trade value<br>(Rs cr)<br>Cash NSE<br>Cash BSE<br>Total Cash<br>Delivery (%)<br>Derivatives<br>Currency<br>Rs/US\$<br>Rs/EUR<br>US\$/GBP<br>US\$/EUR                            | 87.4<br>1,351<br>10,053<br>2,532<br>2,489<br>A<br>87<br>113<br>2<br>0.8<br>Uast close<br>45.49<br>61.63<br>1.61<br>1.36<br>82.32 | (0.0)<br>(0.1)<br>(0.1)<br>0.3<br>0.1<br><b>B</b><br>694<br>1,054<br>85<br>0.7<br>10,777<br>2,583<br>13,360<br>42,1<br>94,421<br><b>1 day</b><br>(0.2)<br>(0.8)<br>0.1<br>0.1                 | 3 mth<br>0.4<br>(4.2)<br>16.2<br>4.4<br>(0.6)<br>S<br>165<br>237<br>25<br>0.7<br>0.7<br>% change<br>3 mth<br>(2.4)<br>0.2<br>(0.1)<br>(2.3) | (4.3)<br>(4.9)<br>4.2<br>2.9<br>1.8<br><b>Total</b><br>1,138<br>1,662<br>148<br>0.7<br>(20.6)<br>(19.7)<br>(20.4)<br>-<br>(36.1)<br><b>YTD</b><br>(1.7)<br>(3.0)<br>3.3<br>1.6<br>(1.5)                                                                                                                                                                                                                                                                                                                                                                                                                                                                                                                                                                                                                                                                                                                                                                                                                                                                                                                                                                                                                                                                                                                                                                                                                                                                                                                                                                                                                                                                                                                                                                                                                                                                                                                                                                                                                                                                                                                                                                                                                                                                                                                                                                                                                                                                                                                                                                                                                                                                                                                                                                                                                                                                                                                                                                                                                                                               |
| Crude (US\$/bbl)<br>Gold (US\$/oz)<br>Copper (US\$/mt)<br>Aluminium (US\$/mt)<br>Zinc (US\$/mt)<br>Advance/Decline stocks<br>(Nos)<br>Adv<br>Dec<br>Unch<br>A/D ratio (x)*<br>*A/D excluding Unch<br>Trade value<br>(Rs cr)<br>Cash NSE<br>Cash BSE<br>Total Cash<br>Delivery (%)<br>Derivatives<br>Currency<br>Rs/US\$<br>Rs/EUR<br>US\$/GBP<br>US\$/EUR<br>Yen/US\$<br>Bond market | 87.4<br>1,351<br>10,053<br>2,532<br>2,489<br>A<br>87<br>113<br>2<br>0.8<br>Uast close<br>45.49<br>61.63<br>1.61<br>1.36<br>82.32 | (0.0)<br>(0.1)<br>(0.1)<br>0.3<br>0.1<br><b>B</b><br>694<br>1,054<br>85<br>0.7<br>10,777<br>2,583<br>13,360<br>42,1<br>94,421<br><b>1 day</b><br>(0.2)<br>(0.8)<br>0.1<br>0.1<br>0.1<br>(0.0) | 3 mth<br>0.4<br>(4.2)<br>16.2<br>4.4<br>(0.6)<br>S<br>165<br>237<br>25<br>0.7<br>0.7<br>% change<br>3 mth<br>(2.4)<br>0.2<br>(0.1)<br>(2.3) | (4.3)<br>(4.9)<br>4.2<br>2.9<br>1.8<br><b>Total</b><br>1,138<br>1,662<br>148<br>0.7<br>(20.6)<br>(19.7)<br>(20.4)<br>(19.7)<br>(20.4)<br>(19.7)<br>(20.4)<br>(19.7)<br>(20.4)<br>(19.7)<br>(20.4)<br>(19.7)<br>(20.4)<br>(19.7)<br>(20.4)<br>(19.7)<br>(20.4)<br>(19.7)<br>(20.4)<br>(19.7)<br>(20.4)<br>(19.7)<br>(20.4)<br>(19.7)<br>(20.4)<br>(19.7)<br>(20.4)<br>(19.7)<br>(20.4)<br>(19.7)<br>(20.4)<br>(19.7)<br>(20.4)<br>(19.7)<br>(20.4)<br>(19.7)<br>(20.4)<br>(19.7)<br>(20.4)<br>(19.7)<br>(20.4)<br>(19.7)<br>(20.4)<br>(19.7)<br>(20.4)<br>(19.7)<br>(20.4)<br>(19.7)<br>(20.4)<br>(19.7)<br>(20.6)<br>(19.7)<br>(20.6)<br>(19.7)<br>(20.6)<br>(19.7)<br>(20.6)<br>(19.7)<br>(20.6)<br>(19.7)<br>(20.6)<br>(19.7)<br>(20.6)<br>(19.7)<br>(20.6)<br>(19.7)<br>(20.6)<br>(19.7)<br>(20.6)<br>(19.7)<br>(20.6)<br>(19.7)<br>(20.6)<br>(19.7)<br>(20.6)<br>(19.7)<br>(20.6)<br>(19.7)<br>(20.6)<br>(19.7)<br>(20.6)<br>(19.7)<br>(20.6)<br>(19.7)<br>(20.6)<br>(19.7)<br>(20.6)<br>(19.7)<br>(20.6)<br>(19.7)<br>(20.6)<br>(19.7)<br>(20.6)<br>(19.7)<br>(20.6)<br>(19.7)<br>(20.6)<br>(19.7)<br>(20.6)<br>(19.7)<br>(20.6)<br>(19.7)<br>(20.6)<br>(19.7)<br>(20.6)<br>(19.7)<br>(20.6)<br>(19.7)<br>(20.6)<br>(19.7)<br>(20.6)<br>(19.7)<br>(20.6)<br>(19.7)<br>(20.7)<br>(20.6)<br>(19.7)<br>(20.7)<br>(20.7)<br>(20.7)<br>(20.7)<br>(20.7)<br>(20.7)<br>(20.7)<br>(20.7)<br>(20.7)<br>(20.7)<br>(20.7)<br>(20.7)<br>(20.7)<br>(20.7)<br>(20.7)<br>(20.7)<br>(20.7)<br>(20.7)<br>(20.7)<br>(20.7)<br>(20.7)<br>(20.7)<br>(20.7)<br>(20.7)<br>(20.7)<br>(20.7)<br>(20.7)<br>(20.7)<br>(20.7)<br>(20.7)<br>(20.7)<br>(20.7)<br>(20.7)<br>(20.7)<br>(20.7)<br>(20.7)<br>(20.7)<br>(20.7)<br>(20.7)<br>(20.7)<br>(20.7)<br>(20.7)<br>(20.7)<br>(20.7)<br>(20.7)<br>(20.7)<br>(20.7)<br>(20.7)<br>(20.7)<br>(20.7)<br>(20.7)<br>(20.7)<br>(20.7)<br>(20.7)<br>(20.7)<br>(20.7)<br>(20.7)<br>(20.7)<br>(20.7)<br>(20.7)<br>(20.7)<br>(20.7)<br>(20.7)<br>(20.7)<br>(20.7)<br>(20.7)<br>(20.7)<br>(20.7)<br>(20.7)<br>(20.7)<br>(20.7)<br>(20.7)<br>(20.7)<br>(20.7)<br>(20.7)<br>(20.7)<br>(20.7)<br>(20.7)<br>(20.7)<br>(20.7)<br>(20.7)<br>(20.7)<br>(20.7)<br>(20.7)<br>(20.7)<br>(20.7)<br>(20.7)<br>(20.7)<br>(20.7)<br>(20.7)<br>(20.7)<br>(20.7)<br>(20.7)<br>(20.7)<br>(20.7)<br>(20.7)<br>(20.7)<br>(20.7)<br>(20.7)<br>(20.7)<br>(20.7)<br>(20.7)<br>(20.7)<br>(20.7)<br>(20.7)<br>(20.7)<br>(20.7)<br>(20.7)<br>(20.7)<br>(20.7)<br>(20.7)<br>(20.7)<br>(20.7)<br>(20.7)<br>(20.7)<br>(20.7)<br>(20.7)<br>(20.7)<br>(20.7)<br>(20.7)<br>(20.7)<br>(20.7)<br>(20.7)<br>(20.7)<br>(20.7)<br>(20.7)<br>(20.7)<br>(20.7)<br>(20.7)<br>(20.7)<br>(20.7)<br>(20.7)<br>(20.7)<br>(20.7)<br>(20.7)<br>(20.7)<br>(20.7)<br>(20.7)<br>(20.7)<br>(20.7)<br>(20.7)<br>(20.7)<br>(20.7)<br>(20.7)<br>(20.7)<br>(20.7)<br>(20.7)<br>(20.7)<br>(20.7)<br>(20.7)<br>(20.7)<br>(20.7)<br>(20.7)<br>(20.7)<br>(20.7)<br>(20.7)<br>(20.7)<br>(20.7)<br>(20.7)<br>(20.7)<br>(20.7)<br>(20.7)<br>(20.7)<br>(20.7)<br>(20.7)<br>(20.7)<br>(20.7)<br>(20.7) |
| Crude (US\$/bbl)<br>Gold (US\$/oz)<br>Copper (US\$/mt)<br>Aluminium (US\$/mt)<br>Zinc (US\$/mt)<br>Advance/Decline stocks<br>(Nos)<br>Adv<br>Dec<br>Unch<br>A/D ratio (x)*<br>*A/D excluding Unch<br>Trade value<br>(Rs cr)<br>Cash NSE<br>Cash BSE<br>Total Cash<br>Delivery (%)<br>Derivatives<br>Currency<br>Rs/US\$<br>Rs/EUR<br>US\$/GBP<br>US\$/EUR<br>Yen/US\$                | 87.4<br>1,351<br>10,053<br>2,532<br>2,489<br>A<br>87<br>113<br>2<br>0.8<br>Uast close<br>45.49<br>61.63<br>1.61<br>1.36<br>82.32 | (0.0)<br>(0.1)<br>(0.1)<br>0.3<br>0.1<br><b>B</b><br>694<br>1,054<br>85<br>0.7<br>10,777<br>2,583<br>13,360<br>42,1<br>94,421<br><b>1 day</b><br>(0.2)<br>(0.8)<br>0.1<br>0.1                 | 3 mth<br>0.4<br>(4.2)<br>16.2<br>4.4<br>(0.6)<br>S<br>165<br>237<br>25<br>0.7<br>0.7<br>% change<br>3 mth<br>(2.4)<br>0.2<br>(0.1)<br>(2.3) | (4.3)<br>(4.9)<br>4.2<br>2.9<br>1.8<br><b>Total</b><br>1,138<br>1,662<br>148<br>0.7<br>(20.6)<br>(19.7)<br>(20.4)<br>-<br>(36.1)<br><b>YTD</b><br>(1.7)<br>(3.0)<br>3.3<br>1.6<br>(1.5)                                                                                                                                                                                                                                                                                                                                                                                                                                                                                                                                                                                                                                                                                                                                                                                                                                                                                                                                                                                                                                                                                                                                                                                                                                                                                                                                                                                                                                                                                                                                                                                                                                                                                                                                                                                                                                                                                                                                                                                                                                                                                                                                                                                                                                                                                                                                                                                                                                                                                                                                                                                                                                                                                                                                                                                                                                                               |