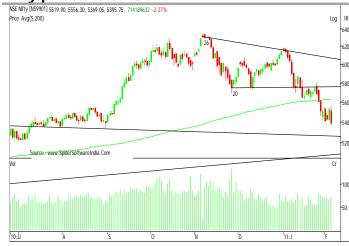

*Results table**

| Rs mn                   | Revenue | % yoy | PAT   | % yoy  |
|-------------------------|---------|-------|-------|--------|
| Oil India               | 24,734  | 18.7  | 9,080 | 26.6   |
| Lanco Infratech         | 20,271  | 54.0  | 1,336 | 16.7   |
| Bhushan Steel           | 19,427  | 35.9  | 2,803 | 23.3   |
| Bajaj Hindustan         | 14,830  | 135.7 | 579   | (32.1) |
| Shipping<br>Corporation | 8,889   | 5.1   | 1,230 | 40.7   |
| Gujarat NRE<br>Coke     | 4,388   | 40.4  | 211   | (21.1) |
| Bharti Shipyard         | 3,846   | 14.4  | 232   | (29.5) |
| Pratibha<br>Industries  | 2,954   | 24.9  | 142   | 29.3   |
| Jubiliant<br>Foodworks  | 1,856   | 58.5  | 189   | 66.2   |
| Mahindra<br>Lifespace   | 1,558   | 43.1  | 334   | 19.7   |



## Nifty price/volume



Markets ended on flat note on Monday as GDP estimates failed to cheer the market sentiment along with failure to sustain above 5440 levels. Market is expected to trade in the range of 5345-5470 and breakout on either side is likely to set the direction in the near term.

#### Support/Resistance levels

|        | Close  | Support | Resistance |
|--------|--------|---------|------------|
| Nifty  | 5,396  | 5,369   | 5,440      |
| Sensex | 18,037 | 17,920  | 18,150     |

#### Abnormal change in delivery

| Stock     | NSEDely (%) | Prev NSEDely (%) | Price % chg |
|-----------|-------------|------------------|-------------|
| Ndtv      | 68.5        | 23.1             | 0.5         |
| Bpcl      | 61.4        | 22.5             | 1.1         |
| Mindtree  | 42.2        | 18.9