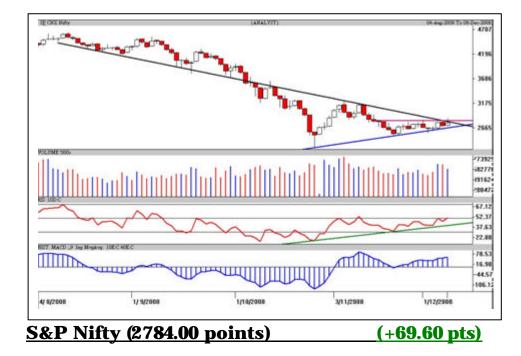

The Nifty opened strong and moved up to hit the resistance area at 2856-2870 points. Higher levels met with profit booking and some speculative selling as a result of which it lost 100 points from the days high but still closing with a 2.5% gains. Despite a stimulus package from our Government and RBI rate cut, the Nifty touched 2861 points but failed to close above 2856 points. Oil & Gas sector dragged the Indices down. The A/D ratio was positive at 1.4:1 but the volumes were lower.

The chart above depicts that on a past number of occasions the trendline in black has acted either as support or resistance. Hence it should be treated as a short term pivot. For a fresh upmove, the Nifty has to close above 2856 points on high volumes. Trendline in blue is acting as immediate support (2690) and as long as 2470 points is not broken decisively, the Bulls are safe. A small "ascending triangle" type pattern is seen on the charts, a breakout can lead to a 180-200 points.

Intraday, it has to sustain above 2823 for any attempt to hit the resistance at 2856-60 and 2890 points. Pivot is pegged at 2765 points; a breach of 2735-42 points will be a cause of worry for the Bulls. Crucial support in declines is pegged at 2685-2706 points. Before it becomes late the Bulls need to gear up and capitalize on the opportunity. Trading range is getting narrower, hence if it expands in coming days, a directional breakout could lead in a swift move, therefore be careful.