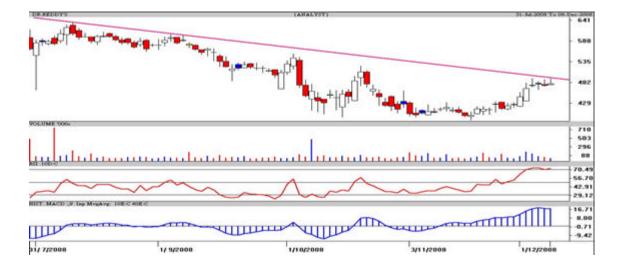

Dr.Reddy Ltd.

The daily candlestick chart of DRL shows that it is facing resistance from the trendline in pink. Resistance is pegged at 495-502 while immediate support is at 470. A decisive break out can lead to 20 points swift move with support around 455-448. Contrarian high risk traders who wish to go short should keep a stop above 508 in close. Holding period is 3-4 trading sessions.