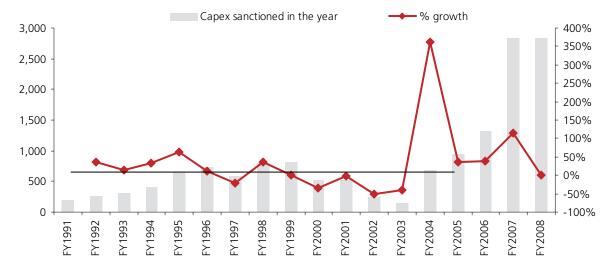

## Order book growth likely to run into further rough weather based on current financial closure and envisaged capital spending data

We highlight that during FY2008 financial closures for projects by private corporate sector was roughly flat over the level achieved in FY2007 (see Exhibit 1). We believe slowdown in financial closure activity is leading indicator of slowdown in capital expenditure activity in the country and may imply lower growth for engineering and EPC companies over the next two to three years. We believe financial closures in FY2009E may be lower than the financial closures achieved in FY2008 levels as well led by (1) higher interest costs prevailing currently versus average for FY2008 and (2) deepening of macroeconomic concerns since end FY2008. This would also lead to absolute yoy decline in envisaged capital expenditure in FY2010E based on (a) flat financial closures in FY2008, (b) probable decline in financial closures in FY2009E over FY2008, (c) likely lower external commercial borrowings (contributed to capital spending of Rs0.37 tn in FY2008—15% of total spending) and (d) lower raising from equity issuances as well (capital spending of Rs0.1 tn in FY2008—3.5% of total spending) (see Exhibit 2).