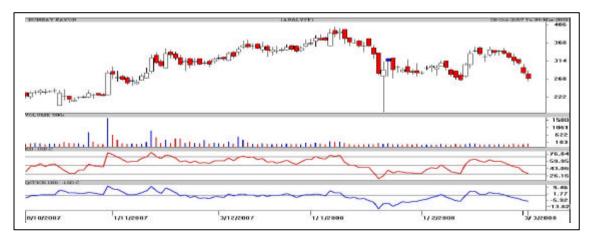

The daily candlestick chart of BRFL shows a vertical decline from Rs.351 to Rs.264. The very short term oscillators have reached oversold zone. **High risk traders can buy in declines around Rs.263-265 with a strict stop loss below Rs.254 in close for an anticipatory pullback to Rs.298-305 in the next 7-8 trading sessions.** 