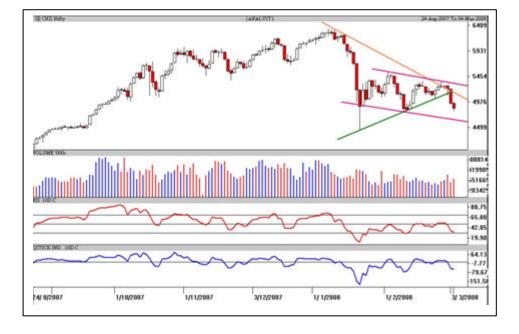

## <u>S&P Nifty (4864.25 points)</u>

(-88.75 pts)

It was a tough Tuesday with huge intraday swings in the benchmark Indices. The Nifty hovered around 4945 points for the first one hour, but the Bears steadily took control pushing the Nifty 140 points down. Short covering was seen near the crucial support at 4800 points which led to a 125 points rally testing day's high. Again a fresh bear raid in the last hour wiped off the gains. In the end the Nifty closed 90 points lower. The A/D ratio was negative 1:5 and the volumes were higher.

The Nifty is once again near the crucial support at 4800 points. Also, the fall is equivalent to the time taken to rise from 4803-5368 points. On the daily chart we are seeing a double top formation at 5368 points when the intermediate low at 5055 points was breached. Target as per the pattern is 4742 points. Trend continues to remain down; one can expect support at 4742 or at 4678 points (monthly trendline). Resistance line in pink is at 5188 points.

Intraday, pivot in the Nifty is pegged at 4888 points while crucial support in declines is at 4742-4756 points. One can expect a bounce provided the supports hold, but resistance at 4956 and 5030-5055 points needs to be sustained for further upside. It's a traders market; one who is accustomed to this kind of swings in a short span should trade otherwise avoid these volatile markets.