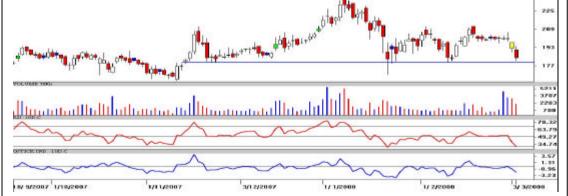

#### \* Avoid gap openings and trade in cash in small quantities.

The daily candlestick chart of ITC shows that it is in short term downtrend. Trendline support in blue at Rs.180 which if holds; one can expect a bounce. **High risk traders can buy preferably in declines around Rs.181-183 with a strict stop loss below Rs.175.40 in close for an anticipatory pullback to Rs.198-205 in the next 5-6 trading sessions.** 