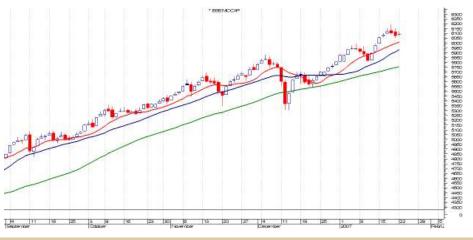

- BSE Small cap Index has exhibited a narrow candlestick. One may use the level of 7540 as the stop loss level for long positions.
- BSE Midcap Index has exhibited a narrow candlestick. One may use the level of 6070 as the stop loss level for long positions.
- · CNX IT Index has gained ground. One may use the level of 5540 as the stop loss level for long positions for the time being

#### **BSE MIDCAP INDEX**