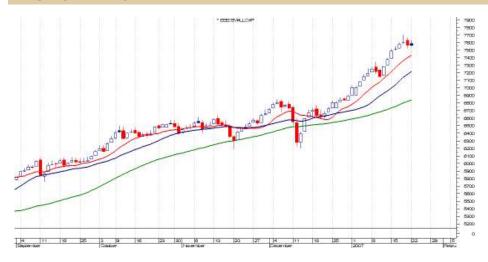

- BSE Small cap Index has exhibited a narrow candlestick. One may use the level of 7540 as the stop loss level for long positions.
- BSE Midcap Index has exhibited a narrow candlestick. One may use the level of 6070 as the stop loss level for long positions.
- · CNX IT Index has gained ground. One may use the level of 5540 as the stop loss level for long positions for the time being

#### **BSE SMALL CAP INDEX**