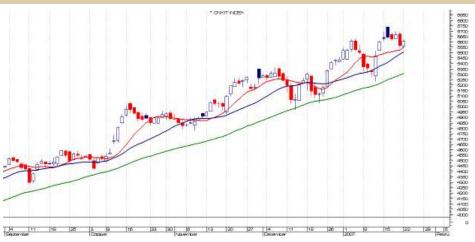

## CNX - NIFTY

4.

#### **Market Insight:**

BSE Sensex and Nifty have exhibited a narrow candlestick. The candlestick formed is an intra-day candlestick, where the low of the candlestick is higher than the previous trading day's low and the high of the candlestick is lower than the previous trading day's high. This indicates that the trend was sideways.

On the average front, the Indices are trading above the short-term averages. This indicates that the trend is still positive. Based on the chart pattern developed to date, one may use the level of 14,100 for Sensex and 4060 for Nifty as the stop loss level for long positions for the time being. A close below these levels may indicate the possibility of a deeper correction.

On the resistance front, the Nifty faces resistance at around 4150-4200 levels and the Sensex between 14,350 and 14,500 level.