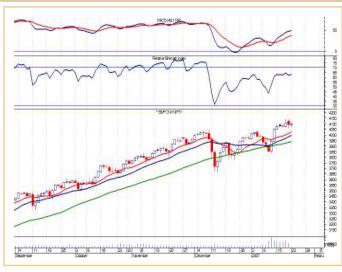

#### **Market Insight:**

BSE Sensex and Nifty have exhibited a narrow candlestick. The candlestick formed is an intra-day candlestick, where the low of the candlestick is higher than the previous trading day's low and the high of the candlestick is lower than the previous trading day's high. This indicates that the trend was sideways.

On the average front, the Indices are trading above the short-term averages. This indicates that the trend is still positive. Based on the chart pattern developed to date, one may use the level of 14,100 for Sensex and 4060 for Nifty as the stop loss level for long positions for the time being. A close below these levels may indicate the possibility of a deeper correction.

On the resistance front, the Nifty faces resistance at around 4150-4200 levels and the Sensex between 14,350 and 14,500 level.