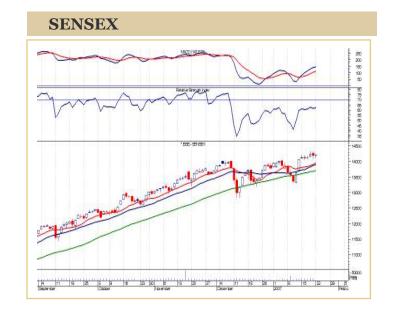

#### **Market Insight:**

BSE Sensex and Nifty have exhibited a narrow candlestick. The candlestick formed is an intra-day candlestick, where the low of the candlestick is higher than the previous trading day's low and the high of the candlestick is lower than the previous trading day's high. This indicates that the trend was sideways.

On the average front, the Indices are trading above the short-term averages. This indicates that the trend is still positive. Based on the chart pattern developed to date, one may use the level of 14,100 for Sensex and 4060 for Nifty as the stop loss level for long positions for the time being. A close below these levels may indicate the possibility of a deeper correction.

On the resistance front, the Nifty faces resistance at around 4150-4200 levels and the Sensex between 14,350 and 14,500 level.