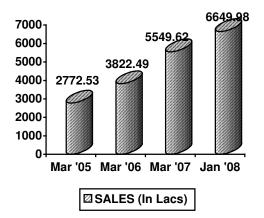

## Sales over the last 3 financial years

## **BALANCE SHEET**

(In Lacs)

| Particulars       | For ten<br>months<br>ended on<br>Jan '08 | March '07 | March '06 |
|-------------------|------------------------------------------|-----------|-----------|
| Net Sales         | 6649.98                                  | 5549.62   | 3822.49   |
| Total Expenditure | 5876.62                                  | 5159.39   | 3817.57   |
| OPM (%)           | 11.63                                    | 7.03      | 0.13      |
| Operating Profit  | 773.36                                   | 390.23    | 4.92      |
| Other Income      | 8.72                                     | 4.99      | 5.03      |
| PBT               | 780.08                                   | 395.22    | 9.95      |
| PAT               | 511.97                                   | 255.14    | 5.87      |

**VALUATIONS** – The textile industry is fiercely competitive. The threat of competition emerges not only from the organized sector but also from the unorganized sector and from both small and big players. At the international level, FWIL is in direct competition with companies based in nations having a low cost such as Philippines, China and Bangladesh. Total income of the company has grown at CAGR of 41.17% from Rs.2787.06 lakhs in fiscal 2005 to Rs.5554.61 lakhs in fiscal 2007. PAT also increased at a CAGR of 410.20% from Rs.9.80 lakhs in fiscal 2005 to Rs.255.14 lakhs in fiscal 2007.