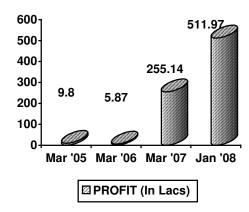

## Profit over the last 3 financial years

## **BALANCE SHEET**

(In Lacs)

| Particulars       | For ten<br>months<br>ended on<br>Jan '08 | March '07 | March '06 |
|-------------------|------------------------------------------|-----------|-----------|
| Net Sales         | 6649.98                                  | 5549.62   | 3822.49   |
| Total Expenditure | 5876.62                                  | 5159.39   | 3817.57   |
| OPM (%)           | 11.63                                    | 7.03      | 0.13      |
| Operating Profit  | 773.36                                   | 390.23    | 4.92      |
| Other Income      | 8.72                                     | 4.99      | 5.03      |
| PBT               | 780.08                                   | 395.22    | 9.95      |
| PAT               | 511.97                                   | 255.14    | 5.87      |

**VALUATIONS** – The textile industry is fiercely competitive. The threat of competition emerges not only from the organized sector but also from the unorganized sector and from both small and big players. At the international level, FWIL is in direct competition with companies based in nations having a low cost such as Philippines, China and Bangladesh. Total income of the company has grown at CAGR of 41.17% from Rs.2787.06 lakhs in fiscal 2005 to Rs.5554.61 lakhs in fiscal 2007. PAT also increased at a CAGR of 410.20% from Rs.9.80 lakhs in fiscal 2005 to Rs.255.14 lakhs in fiscal 2007.