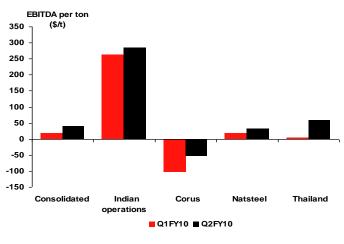

#### Fig 4 Per ton profitability has improved Q-o-Q

Source: Company Data, Macquarie Research, November 2009