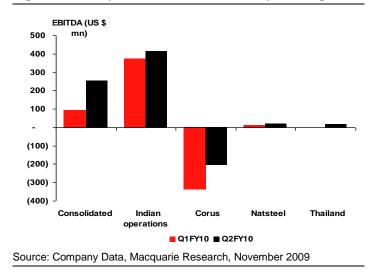

#### Fig 1 2Q FY10 Tata Steel consolidated results

#### Fig 2 2Q FY10 consolidated ex Tata Steel profitability still under stress

|                            | 2QFY2010               | 2QFY2009 | %chg YoY | 1QFY2010 | % chg QoQ |
|----------------------------|------------------------|----------|----------|----------|-----------|
| Net Sales                  | 197,029                | 374,548  | 53%      | 177,383  | 11%       |
| Total expenses             | 212,534                | 322,816  | 66%      | 194,488  | 9%        |
| EBITDA                     | (15,504)               | 51,732   | -30%     | (17,106) | -9%       |
| Depreciation               | 8,972                  | 8,982    | 100%     | 8,358    | 7%        |
| Interest                   | 3,252                  | 5,660    | 57%      | 5,397    | -40%      |
| Other income               | (581)                  | (2,605)  | 22%      | 960      | -161%     |
| PBT (recurring)            | (28,309)               | 34,485   | -82%     | (29,901) | -5%       |
| Exceptional items          | (9,113)                | (7,416)  | 123%     | (2,188)  | 317%      |
| PBT (reported)             | (37,422)               | 33,977   | -110%    | (32,088) | 17%       |
| Tax                        | (1,195)                | 4,819    | -25%     | (1,805)  | -34%      |
| Net profit                 | (36,102)               | 26,384   | -137%    | (29,985) | 20%       |
| Source: Company data, Macq | uarie Research, Noveml | per 2009 |          |          |           |

#### Fig 3 Indian operations continue to help earnings