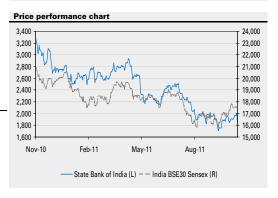

| Share price performance (%)                                                                    | 3 month | 6 month 1 | 2 month |  |  |  |  |
|------------------------------------------------------------------------------------------------|---------|-----------|---------|--|--|--|--|
| Absolute                                                                                       | (16.5)  | (29.0)    | (43.1)  |  |  |  |  |
| Rel. to India BSE30 Sensex                                                                     | (18.9)  | (24.2)    | (31.4)  |  |  |  |  |
| Source: Company data, Goldman Sachs Research estimates, FactSet. Price as of 11/09/2011 close. |         |           |         |  |  |  |  |