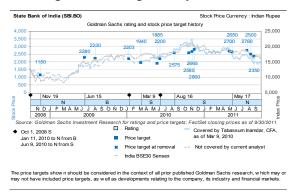

### Asset quality continues to remain an overhang; retain Neutral

We lower our 12m SOTP-based target price to Rs2,200 from Rs2,350 on earnings cuts of between 5%-10% for FY12-FY14E despite rolling forward BVPS to Sep-2012, as we factor in higher NPL provisions and MTM hit, while increasing NII growth. We remain Neutral and believe stock performance will likely remain muted until NPL concerns recede. SBI is trading at 9.7X FY12E P/E and 1.3X FY12E P/B (standalone basis). Risk: Upside: Higher NIMs. Downside: higher NPLs.

| Key data                     | Current                |
|------------------------------|------------------------|
| Price (Rs)                   | 1,862.50               |
| 12 month price target (Rs)   | 2,200.00               |
| Market cap (Rs mn / US\$ mn) | 1,182,685.6 / 23,902.3 |
| Foreign ownership (%)        | 11.5                   |