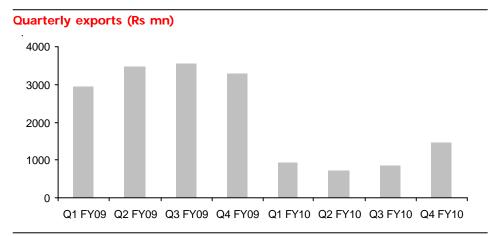

Exports fell by 65% YoY to Rs 4.3 bn in FY10 due to the global credit crisis; recovery in exports market is the key variable to monitor in FY11E-12E

Source: Company

- Due to the credit crisis in the developed markets viz. US and Europe, demand from the parent company Cummins Inc that meets its global requirement from the company fell sharply in FY10.
- Prior to FY10 exports has been contributing close to 50% to the revenue pie which got reduced to 15% in FY10. Company reported a 14% decline in revenues for FY10 but maintained profits due to robust growth in the domestic market.
- As inferred from the above figure, exports have started to inch up from 2HYFY10. For Q1FY11 company has reported a 130%YoY increase in exports mainly due the lower base of previous year. Management expects the growth momentum to continue and believes that the earnings from exports should normalize by FY12E.
- We believe that exports could post a meaningful recovery in FY11E and FY12E on account of 1) Lower base of FY10 and 2) increase in guidance by the parent company for CY10 by leveraging on its operations in India and other developed markets.
- In our projections we have build a 65% CAGR growth between FY10-12E in export revenues for the company.