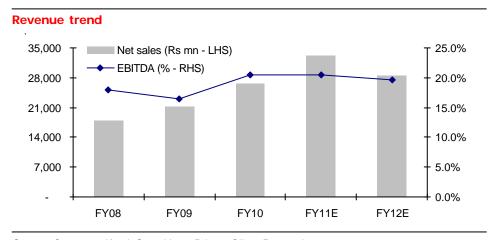

### **Summary table: Consolidated**

| (Rs mn)           | FY10   | FY11E  | FY12E  |
|-------------------|--------|--------|--------|
| Sales             | 29,016 | 41,609 | 55,752 |
| Growth (%)        | (13.9) | 44.1   | 34.3   |
| EBITDA            | 5,842  | 8,435  | 10,826 |
| EBITDA margin (%) | 20.1   | 20.3   | 19.4   |
| Net profit        | 4,438  | 6,129  | 7,881  |
| Net cash (debt)   | 1,914  | 1,739  | 1,739  |
| EPS (Rs)          | 22.4   | 31.0   | 39.8   |
| Growth (%)        | 2.5    | 38.1   | 28.6   |
| CEPS              | 24.2   | 33.1   | 42.0   |
| DPS (Rs)          | 9.0    | 9.0    | 10.0   |
| ROE (%)           | 30.0   | 34.8   | 35.2   |
| ROCE (%)          | 41.3   | 50.0   | 50.3   |
| EV/Sales (x)      | 4.8    | 3.4    | 2.5    |
| EV/EBITDA (x)     | 23.6   | 16.3   | 12.5   |
| P/E (x)           | 32.7   | 23.7   | 18.4   |
| P/Cash Earnings   | 30.3   | 22.1   | 17.5   |
| P/BV (x)          | 9.3    | 7.4    | 5.8    |

### **Earnings outlook**

- We slightly tweak our earning estimate for FY11E upward for factoring the positive outlook given by the parent company. We also believe that the outlook for FY12E seems to be improving with respect to the meaningful recovery in exports earnings.
- Our earnings outlook has improved in view of the recovery in domestic and export market, sanguine margins outlook and favorable working capital due to various implemented cost cutting measures.
- We project a 38% CAGR growth in revenues between FY10-12E (29% earlier) mainly driven by growth in domestic market. The table below highlights the changes we have now build in our earnings forecast for FY11E.