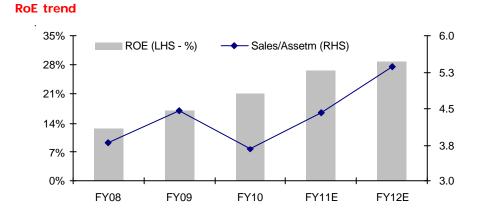

- In FY10 CIL revenues have dropped by 14% YoY to Rs 29 bn due to sharp decline in demand for diesel engines in the US and European markets.
- Robust growth in the domestic market driven by 24% YoY growth in the Industrial Engine Business and 144% YoY growth in the Automotive Business helped maintaining PAT at Rs 4.4 bn up 2.5% YoY.
- EBITDA margins increased to 20% up 400 bps in FY10 due to softening in key raw material prices and efficient cost control measures undertaken by the management coupled with ongoing initiatives related to six sigma implementation.
- Management highlights a sustainable thrust in the growth momentum in the domestic market on account of strong performance in the power generation and industrial segment backed with increasing spending on infrastructure projects and considerable improvement in capital expenditure by the corporate India.
- While the management expects meaningful domestic demand, it also expects recovery in the exports earnings between FY11E-12E over the low base of FY10.
- We believe that with the strong debt free balance sheet, efficient management and excellent technological base, company will maintain ROE at current 30% levels and command a premium over broader market.
- While we are sanguine about the company's growth in FY11E; we revise our earning projections and expect a 38% CAGR growth in revenues between FY10-12E translating into a 33% CAGR growth in the net profit for the same period.
- Incorporating the changes in earnings outlook we revise our DCF based price target to Rs 710 (Rs 620 earlier) and maintain 'REDUCE' rating on the company's stock.

Financial performance for FY10; revenues dropped 14% YoY margin expansion of 400 bps helped maintaining profits, effective working capital management aided to FCF generation

- Benign raw material prices and efficient cost control measures undertaken by the management helped expanding EBITDA%. Raw material costs as a percentage to sales decreased by 570 bps in FY10.
- While we attribute a key proportion of margin expansion in FY10 to the softening of steel prices, we opine that on going efficiency improvement programs would help maintaining margins in FY11E.
- Company reduced its working capital to 55 days in FY10 vis-à-vis 72 days in the previous year on the back of reduction of debtor days to 67 days. As a proportion to total assets, total working capital stood at 28% in FY10 against 46% in FY09.
- We believe that with improvement in the business outlook and earnings, working capital would tend to increase in future. In our projections we build working capital of 64 days in FY11E with debtors normalizing to 70 days.

# Working Capital WC (DAYS - LHS) WC (DAYS - LHS) WC (DAYS - LHS) 45% WC (DAYS - LHS) 45%

Source: Company, Kotak Securities - Private Client Research

FY08

20

FY07

■ We believe that the company with the commissioning of its new capacity at Phaltan in 2HYFY11E and development of new market for sub KV segment is well poised to benefit from the ongoing domestic demand. This along with the resurgence of export demand in FY11E-12E would help the company maintaining ROE at +30% levels by FY12E.