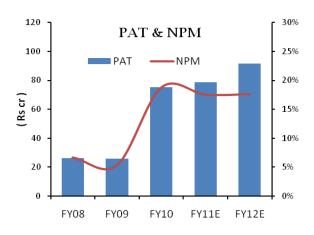

#### **Per Share Ratios:**

year. Earnings before interest, taxes, depreciation, and amortization charges were ₹ 87.12 crores, up by 37.74% of ₹ 63.25 crores over the previous year. The profit after tax for fiscal 2010 was at ₹ 75.34 crores, a growth of 192.59% over the previous financial year. PAT margin for the full year was at 18.76%. The EPS increased to ₹ 27.79 from ₹ 9.50 in FY2009.

# **Standalone Profit & Loss Account**

₹. Crore

| Particulars         FY06         FY07         FY08         FY09         FY10         FY11E         FY12E           Net sales         267.54         366.31         389.25         479.75         401.50         449.68         521.63           Growth%         36.92         6.26         23.25         -16.31         12.00         16.00           Expenditure         240.29         315.36         351.72         416.50         314.38         353.45         411.04           EBITDA         27.25         50.95         37.53         63.25         87.12         96.23         110.59           Growth%         -26.34         68.53         37.74         10.46         14.92           EBITDA margin         10.19         13.91         9.64         13.18         21.70         21.40         21.20           Other income         6.50         9.19         20.88         2.88         23.59         19.56         25.00           Depreciation         15.52         15.93         19.50         21.04         20.94         21.98         25.27           EBIT margin         6.81         12.07         10.00         9.40         22.36         20.86         21.15           Interest                                                                                                   |                       |        |        |         |        |        |        | V. Clore |
|------------------------------------------------------------------------------------------------------------------------------------------------------------------------------------------------------------------------------------------------------------------------------------------------------------------------------------------------------------------------------------------------------------------------------------------------------------------------------------------------------------------------------------------------------------------------------------------------------------------------------------------------------------------------------------------------------------------------------------------------------------------------------------------------------------------------------------------------------------------------------------------------------------------------------------------------------------------------------------------------------------------------------------------------------------------------------------------------------------------------------------------------------------------------------------------------------------------------------------------------------------------------------------------------------------|-----------------------|--------|--------|---------|--------|--------|--------|----------|
| Growth%         36.92         6.26         23.25         -16.31         12.00         16.00           Expenditure         240.29         315.36         351.72         416.50         314.38         353.45         411.04           EBITDA         27.25         50.95         37.53         63.25         87.12         96.23         110.59           Growth%         -26.34         68.53         37.74         10.46         14.92           EBITDA margin         10.19         13.91         9.64         13.18         21.70         21.40         21.20           Other income         6.50         9.19         20.88         2.88         23.59         19.56         25.00           Depreciation         15.52         15.93         19.50         21.04         20.94         21.98         25.27           EBIT         18.23         44.21         38.91         45.09         89.77         93.81         110.32           EBIT margin         6.81         12.07         10.00         9.40         22.36         20.86         21.15           Interest         0.00         0.65         0.00         0.00         0.00         0.00         0.00           PBT         18.                                                                                                            | Particulars           | FY06   | FY07   | FY08    | FY09   | FY10   | FY11E  | FY12E    |
| Expenditure         240.29         315.36         351.72         416.50         314.38         353.45         411.04           EBITDA         27.25         50.95         37.53         63.25         87.12         96.23         110.59           Growth%         -26.34         68.53         37.74         10.46         14.92           EBITDA margin         10.19         13.91         9.64         13.18         21.70         21.40         21.20           Other income         6.50         9.19         20.88         2.88         23.59         19.56         25.00           Depreciation         15.52         15.93         19.50         21.04         20.94         21.98         25.27           EBIT         18.23         44.21         38.91         45.09         89.77         93.81         110.32           EBIT margin         6.81         12.07         10.00         9.40         22.36         20.86         21.15           Interest         0.00         0.65         0.00         0.00         0.00         0.00         0.00           PBT         18.23         43.56         38.91         45.09         89.77         93.81         110.32           Tax<                                                                                                            | Net sales             | 267.54 | 366.31 | 389.25  | 479.75 | 401.50 | 449.68 | 521.63   |
| EBITDA         27.25         50.95         37.53         63.25         87.12         96.23         110.59           Growth%         -26.34         68.53         37.74         10.46         14.92           EBITDA margin         10.19         13.91         9.64         13.18         21.70         21.40         21.20           Other income         6.50         9.19         20.88         2.88         23.59         19.56         25.00           Depreciation         15.52         15.93         19.50         21.04         20.94         21.98         25.27           EBIT         18.23         44.21         38.91         45.09         89.77         93.81         110.32           EBIT margin         6.81         12.07         10.00         9.40         22.36         20.86         21.15           Interest         0.00         0.65         0.00         0.00         0.00         0.00         0.00           PBT         18.23         43.56         38.91         45.09         89.77         93.81         110.32           Tax         5.33         6.04         12.81         19.34         14.43         14.96         18.56           Adjusted PAT                                                                                                                     | Growth%               |        | 36.92  | 6.26    | 23.25  | -16.31 | 12.00  | 16.00    |
| Growth%         -26.34         68.53         37.74         10.46         14.92           EBITDA margin         10.19         13.91         9.64         13.18         21.70         21.40         21.20           Other income         6.50         9.19         20.88         2.88         23.59         19.56         25.00           Depreciation         15.52         15.93         19.50         21.04         20.94         21.98         25.27           EBIT         18.23         44.21         38.91         45.09         89.77         93.81         110.32           EBIT margin         6.81         12.07         10.00         9.40         22.36         20.86         21.15           Interest         0.00         0.65         0.00         0.00         0.00         0.00         0.00           PBT         18.23         43.56         38.91         45.09         89.77         93.81         110.32           Tax         5.33         6.04         12.81         19.34         14.43         14.96         18.56           Adjusted PAT         12.90         37.52         26.10         25.75         75.34         78.85         91.76           Growth %                                                                                                                    | Expenditure           | 240.29 | 315.36 | 351.72  | 416.50 | 314.38 | 353.45 | 411.04   |
| EBITDA margin         10.19         13.91         9.64         13.18         21.70         21.40         21.20           Other income         6.50         9.19         20.88         2.88         23.59         19.56         25.00           Depreciation         15.52         15.93         19.50         21.04         20.94         21.98         25.27           EBIT         18.23         44.21         38.91         45.09         89.77         93.81         110.32           EBIT margin         6.81         12.07         10.00         9.40         22.36         20.86         21.15           Interest         0.00         0.65         0.00         0.00         0.00         0.00         0.00           PBT         18.23         43.56         38.91         45.09         89.77         93.81         110.32           Tax         5.33         6.04         12.81         19.34         14.43         14.96         18.56           Adjusted PAT         12.90         37.52         26.10         25.75         75.34         78.85         91.76           Growth %         190.85         (30.44)         (1.34)         192.59         4.66         16.37                                                                                                                     | EBITDA                | 27.25  | 50.95  | 37.53   | 63.25  | 87.12  | 96.23  | 110.59   |
| Other income         6.50         9.19         20.88         2.88         23.59         19.56         25.00           Depreciation         15.52         15.93         19.50         21.04         20.94         21.98         25.27           EBIT         18.23         44.21         38.91         45.09         89.77         93.81         110.32           EBIT margin         6.81         12.07         10.00         9.40         22.36         20.86         21.15           Interest         0.00         0.65         0.00         0.00         0.00         0.00         0.00           PBT         18.23         43.56         38.91         45.09         89.77         93.81         110.32           Tax         5.33         6.04         12.81         19.34         14.43         14.96         18.56           Adjusted PAT         12.90         37.52         26.10         25.75         75.34         78.85         91.76           Growth %         190.85         (30.44)         (1.34)         192.59         4.66         16.37           Net Profit margins         4.82         10.24         6.71         5.37         18.76         17.53         17.59 <th>Growth%</th> <th></th> <th></th> <th>-26.34</th> <th>68.53</th> <th>37.74</th> <th>10.46</th> <th>14.92</th> | Growth%               |        |        | -26.34  | 68.53  | 37.74  | 10.46  | 14.92    |
| Depreciation         15.52         15.93         19.50         21.04         20.94         21.98         25.27           EBIT         18.23         44.21         38.91         45.09         89.77         93.81         110.32           EBIT margin         6.81         12.07         10.00         9.40         22.36         20.86         21.15           Interest         0.00         0.65         0.00         0.00         0.00         0.00         0.00           PBT         18.23         43.56         38.91         45.09         89.77         93.81         110.32           Tax         5.33         6.04         12.81         19.34         14.43         14.96         18.56           Adjusted PAT         12.90         37.52         26.10         25.75         75.34         78.85         91.76           Growth %         190.85         (30.44)         (1.34)         192.59         4.66         16.37           Net Profit margins         4.82         10.24         6.71         5.37         18.76         17.53         17.59                                                                                                                                                                                                                                        | EBITDA margin         | 10.19  | 13.91  | 9.64    | 13.18  | 21.70  | 21.40  | 21.20    |
| EBIT         18.23         44.21         38.91         45.09         89.77         93.81         110.32           EBIT margin         6.81         12.07         10.00         9.40         22.36         20.86         21.15           Interest         0.00         0.65         0.00         0.00         0.00         0.00         0.00           PBT         18.23         43.56         38.91         45.09         89.77         93.81         110.32           Tax         5.33         6.04         12.81         19.34         14.43         14.96         18.56           Adjusted PAT         12.90         37.52         26.10         25.75         75.34         78.85         91.76           Growth %         190.85         (30.44)         (1.34)         192.59         4.66         16.37           Net Profit margins         4.82         10.24         6.71         5.37         18.76         17.53         17.59                                                                                                                                                                                                                                                                                                                                                                 | Other income          | 6.50   | 9.19   | 20.88   | 2.88   | 23.59  | 19.56  | 25.00    |
| EBIT margin         6.81         12.07         10.00         9.40         22.36         20.86         21.15           Interest         0.00         0.65         0.00         0.00         0.00         0.00         0.00           PBT         18.23         43.56         38.91         45.09         89.77         93.81         110.32           Tax         5.33         6.04         12.81         19.34         14.43         14.96         18.56           Adjusted PAT         12.90         37.52         26.10         25.75         75.34         78.85         91.76           Growth %         190.85         (30.44)         (1.34)         192.59         4.66         16.37           Net Profit margins         4.82         10.24         6.71         5.37         18.76         17.53         17.59                                                                                                                                                                                                                                                                                                                                                                                                                                                                                   | Depreciation          | 15.52  | 15.93  | 19.50   | 21.04  | 20.94  | 21.98  | 25.27    |
| Interest         0.00         0.65         0.00         0.00         0.00         0.00         0.00         0.00           PBT         18.23         43.56         38.91         45.09         89.77         93.81         110.32           Tax         5.33         6.04         12.81         19.34         14.43         14.96         18.56           Adjusted PAT         12.90         37.52         26.10         25.75         75.34         78.85         91.76           Growth %         190.85         (30.44)         (1.34)         192.59         4.66         16.37           Net Profit margins         4.82         10.24         6.71         5.37         18.76         17.53         17.59                                                                                                                                                                                                                                                                                                                                                                                                                                                                                                                                                                                            | EBIT                  | 18.23  | 44.21  | 38.91   | 45.09  | 89.77  | 93.81  | 110.32   |
| PBT       18.23       43.56       38.91       45.09       89.77       93.81       110.32         Tax       5.33       6.04       12.81       19.34       14.43       14.96       18.56         Adjusted PAT       12.90       37.52       26.10       25.75       75.34       78.85       91.76         Growth %       190.85       (30.44)       (1.34)       192.59       4.66       16.37         Net Profit margins       4.82       10.24       6.71       5.37       18.76       17.53       17.59                                                                                                                                                                                                                                                                                                                                                                                                                                                                                                                                                                                                                                                                                                                                                                                                   | EBIT margin           | 6.81   | 12.07  | 10.00   | 9.40   | 22.36  | 20.86  | 21.15    |
| Tax         5.33         6.04         12.81         19.34         14.43         14.96         18.56           Adjusted PAT         12.90         37.52         26.10         25.75         75.34         78.85         91.76           Growth %         190.85         (30.44)         (1.34)         192.59         4.66         16.37           Net Profit margins         4.82         10.24         6.71         5.37         18.76         17.53         17.59                                                                                                                                                                                                                                                                                                                                                                                                                                                                                                                                                                                                                                                                                                                                                                                                                                        | Interest              | 0.00   | 0.65   | 0.00    | 0.00   | 0.00   | 0.00   | 0.00     |
| Adjusted PAT         12.90         37.52         26.10         25.75         75.34         78.85         91.76           Growth %         190.85         (30.44)         (1.34)         192.59         4.66         16.37           Net Profit margins         4.82         10.24         6.71         5.37         18.76         17.53         17.59                                                                                                                                                                                                                                                                                                                                                                                                                                                                                                                                                                                                                                                                                                                                                                                                                                                                                                                                                      | PBT                   | 18.23  | 43.56  | 38.91   | 45.09  | 89.77  | 93.81  | 110.32   |
| Growth %         190.85         (30.44)         (1.34)         192.59         4.66         16.37           Net Profit margins         4.82         10.24         6.71         5.37         18.76         17.53         17.59                                                                                                                                                                                                                                                                                                                                                                                                                                                                                                                                                                                                                                                                                                                                                                                                                                                                                                                                                                                                                                                                               | Tax                   | 5.33   | 6.04   | 12.81   | 19.34  | 14.43  | 14.96  | 18.56    |
| Net Profit margins         4.82         10.24         6.71         5.37         18.76         17.53         17.59                                                                                                                                                                                                                                                                                                                                                                                                                                                                                                                                                                                                                                                                                                                                                                                                                                                                                                                                                                                                                                                                                                                                                                                          | Adjusted PAT          | 12.90  | 37.52  | 26.10   | 25.75  | 75.34  | 78.85  | 91.76    |
| <u> </u>                                                                                                                                                                                                                                                                                                                                                                                                                                                                                                                                                                                                                                                                                                                                                                                                                                                                                                                                                                                                                                                                                                                                                                                                                                                                                                   | Growth %              |        | 190.85 | (30.44) | (1.34) | 192.59 | 4.66   | 16.37    |
|                                                                                                                                                                                                                                                                                                                                                                                                                                                                                                                                                                                                                                                                                                                                                                                                                                                                                                                                                                                                                                                                                                                                                                                                                                                                                                            | Net Profit margins    | 4.82   | 10.24  | 6.71    | 5.37   | 18.76  | 17.53  | 17.59    |
| <b>Equity Capital</b> 27.94 28.50 28.56 27.11 27.11 27.35 27.35                                                                                                                                                                                                                                                                                                                                                                                                                                                                                                                                                                                                                                                                                                                                                                                                                                                                                                                                                                                                                                                                                                                                                                                                                                            | <b>Equity Capital</b> | 27.94  | 28.50  | 28.56   | 27.11  | 27.11  | 27.35  | 27.35    |
| <b>Res. &amp; Surplus</b> 346.00 389.90 399.56 396.07 454.27 522.28 603.19                                                                                                                                                                                                                                                                                                                                                                                                                                                                                                                                                                                                                                                                                                                                                                                                                                                                                                                                                                                                                                                                                                                                                                                                                                 | Res. & Surplus        | 346.00 | 389.90 | 399.56  | 396.07 | 454.27 | 522.28 | 603.19   |
| <b>Equity Shares</b> 2.79 2.85 2.86 2.71 2.71 2.73 2.73                                                                                                                                                                                                                                                                                                                                                                                                                                                                                                                                                                                                                                                                                                                                                                                                                                                                                                                                                                                                                                                                                                                                                                                                                                                    | <b>Equity Shares</b>  | 2.79   | 2.85   | 2.86    | 2.71   | 2.71   | 2.73   | 2.73     |
| EPS 4.62 13.16 9.14 9.50 27.79 28.83 33.55                                                                                                                                                                                                                                                                                                                                                                                                                                                                                                                                                                                                                                                                                                                                                                                                                                                                                                                                                                                                                                                                                                                                                                                                                                                                 | EPS                   | 4.62   | 13.16  | 9.14    | 9.50   | 27.79  | 28.83  | 33.55    |
| <b>CEPS</b> 10.17 18.75 15.97 17.26 35.51 36.87 42.79                                                                                                                                                                                                                                                                                                                                                                                                                                                                                                                                                                                                                                                                                                                                                                                                                                                                                                                                                                                                                                                                                                                                                                                                                                                      | CEPS                  | 10.17  | 18.75  | 15.97   | 17.26  | 35.51  | 36.87  | 42.79    |