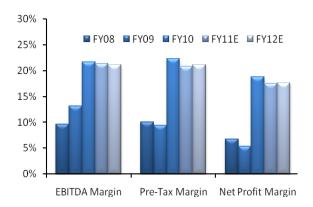

#### **Margin Ratios:**

# **Standalone Profit & Loss Account**

₹. Crore

| Particulars         FY06         FY07         FY08         FY09         FY10         FY11E         FY12E           Net sales         267.54         366.31         389.25         479.75         401.50         449.68         521.63           Growth%         36.92         6.26         23.25         -16.31         12.00         16.00           Expenditure         240.29         315.36         351.72         416.50         314.38         353.45         411.04           EBITDA         27.25         50.95         37.53         63.25         87.12         96.23         110.59           Growth%         -26.34         68.53         37.74         10.46         14.92           EBITDA margin         10.19         13.91         9.64         13.18         21.70         21.40         21.20           Other income         6.50         9.19         20.88         2.88         23.59         19.56         25.00           Depreciation         15.52         15.93         19.50         21.04         20.94         21.98         25.27           EBIT margin         6.81         12.07         10.00         9.40         22.36         20.86         21.15           Interest                                                                                                   |                       |        |        |         |        |        |        | V. Clore |
|------------------------------------------------------------------------------------------------------------------------------------------------------------------------------------------------------------------------------------------------------------------------------------------------------------------------------------------------------------------------------------------------------------------------------------------------------------------------------------------------------------------------------------------------------------------------------------------------------------------------------------------------------------------------------------------------------------------------------------------------------------------------------------------------------------------------------------------------------------------------------------------------------------------------------------------------------------------------------------------------------------------------------------------------------------------------------------------------------------------------------------------------------------------------------------------------------------------------------------------------------------------------------------------------------------|-----------------------|--------|--------|---------|--------|--------|--------|----------|
| Growth%         36.92         6.26         23.25         -16.31         12.00         16.00           Expenditure         240.29         315.36         351.72         416.50         314.38         353.45         411.04           EBITDA         27.25         50.95         37.53         63.25         87.12         96.23         110.59           Growth%         -26.34         68.53         37.74         10.46         14.92           EBITDA margin         10.19         13.91         9.64         13.18         21.70         21.40         21.20           Other income         6.50         9.19         20.88         2.88         23.59         19.56         25.00           Depreciation         15.52         15.93         19.50         21.04         20.94         21.98         25.27           EBIT         18.23         44.21         38.91         45.09         89.77         93.81         110.32           EBIT margin         6.81         12.07         10.00         9.40         22.36         20.86         21.15           Interest         0.00         0.65         0.00         0.00         0.00         0.00         0.00           PBT         18.                                                                                                            | Particulars           | FY06   | FY07   | FY08    | FY09   | FY10   | FY11E  | FY12E    |
| Expenditure         240.29         315.36         351.72         416.50         314.38         353.45         411.04           EBITDA         27.25         50.95         37.53         63.25         87.12         96.23         110.59           Growth%         -26.34         68.53         37.74         10.46         14.92           EBITDA margin         10.19         13.91         9.64         13.18         21.70         21.40         21.20           Other income         6.50         9.19         20.88         2.88         23.59         19.56         25.00           Depreciation         15.52         15.93         19.50         21.04         20.94         21.98         25.27           EBIT         18.23         44.21         38.91         45.09         89.77         93.81         110.32           EBIT margin         6.81         12.07         10.00         9.40         22.36         20.86         21.15           Interest         0.00         0.65         0.00         0.00         0.00         0.00         0.00           PBT         18.23         43.56         38.91         45.09         89.77         93.81         110.32           Tax<                                                                                                            | Net sales             | 267.54 | 366.31 | 389.25  | 479.75 | 401.50 | 449.68 | 521.63   |
| EBITDA         27.25         50.95         37.53         63.25         87.12         96.23         110.59           Growth%         -26.34         68.53         37.74         10.46         14.92           EBITDA margin         10.19         13.91         9.64         13.18         21.70         21.40         21.20           Other income         6.50         9.19         20.88         2.88         23.59         19.56         25.00           Depreciation         15.52         15.93         19.50         21.04         20.94         21.98         25.27           EBIT         18.23         44.21         38.91         45.09         89.77         93.81         110.32           EBIT margin         6.81         12.07         10.00         9.40         22.36         20.86         21.15           Interest         0.00         0.65         0.00         0.00         0.00         0.00         0.00           PBT         18.23         43.56         38.91         45.09         89.77         93.81         110.32           Tax         5.33         6.04         12.81         19.34         14.43         14.96         18.56           Adjusted PAT                                                                                                                     | Growth%               |        | 36.92  | 6.26    | 23.25  | -16.31 | 12.00  | 16.00    |
| Growth%         -26.34         68.53         37.74         10.46         14.92           EBITDA margin         10.19         13.91         9.64         13.18         21.70         21.40         21.20           Other income         6.50         9.19         20.88         2.88         23.59         19.56         25.00           Depreciation         15.52         15.93         19.50         21.04         20.94         21.98         25.27           EBIT         18.23         44.21         38.91         45.09         89.77         93.81         110.32           EBIT margin         6.81         12.07         10.00         9.40         22.36         20.86         21.15           Interest         0.00         0.65         0.00         0.00         0.00         0.00         0.00           PBT         18.23         43.56         38.91         45.09         89.77         93.81         110.32           Tax         5.33         6.04         12.81         19.34         14.43         14.96         18.56           Adjusted PAT         12.90         37.52         26.10         25.75         75.34         78.85         91.76           Growth %                                                                                                                    | Expenditure           | 240.29 | 315.36 | 351.72  | 416.50 | 314.38 | 353.45 | 411.04   |
| EBITDA margin         10.19         13.91         9.64         13.18         21.70         21.40         21.20           Other income         6.50         9.19         20.88         2.88         23.59         19.56         25.00           Depreciation         15.52         15.93         19.50         21.04         20.94         21.98         25.27           EBIT         18.23         44.21         38.91         45.09         89.77         93.81         110.32           EBIT margin         6.81         12.07         10.00         9.40         22.36         20.86         21.15           Interest         0.00         0.65         0.00         0.00         0.00         0.00         0.00           PBT         18.23         43.56         38.91         45.09         89.77         93.81         110.32           Tax         5.33         6.04         12.81         19.34         14.43         14.96         18.56           Adjusted PAT         12.90         37.52         26.10         25.75         75.34         78.85         91.76           Growth %         190.85         (30.44)         (1.34)         192.59         4.66         16.37                                                                                                                     | EBITDA                | 27.25  | 50.95  | 37.53   | 63.25  | 87.12  | 96.23  | 110.59   |
| Other income         6.50         9.19         20.88         2.88         23.59         19.56         25.00           Depreciation         15.52         15.93         19.50         21.04         20.94         21.98         25.27           EBIT         18.23         44.21         38.91         45.09         89.77         93.81         110.32           EBIT margin         6.81         12.07         10.00         9.40         22.36         20.86         21.15           Interest         0.00         0.65         0.00         0.00         0.00         0.00         0.00           PBT         18.23         43.56         38.91         45.09         89.77         93.81         110.32           Tax         5.33         6.04         12.81         19.34         14.43         14.96         18.56           Adjusted PAT         12.90         37.52         26.10         25.75         75.34         78.85         91.76           Growth %         190.85         (30.44)         (1.34)         192.59         4.66         16.37           Net Profit margins         4.82         10.24         6.71         5.37         18.76         17.53         17.59 <th>Growth%</th> <th></th> <th></th> <th>-26.34</th> <th>68.53</th> <th>37.74</th> <th>10.46</th> <th>14.92</th> | Growth%               |        |        | -26.34  | 68.53  | 37.74  | 10.46  | 14.92    |
| Depreciation         15.52         15.93         19.50         21.04         20.94         21.98         25.27           EBIT         18.23         44.21         38.91         45.09         89.77         93.81         110.32           EBIT margin         6.81         12.07         10.00         9.40         22.36         20.86         21.15           Interest         0.00         0.65         0.00         0.00         0.00         0.00         0.00           PBT         18.23         43.56         38.91         45.09         89.77         93.81         110.32           Tax         5.33         6.04         12.81         19.34         14.43         14.96         18.56           Adjusted PAT         12.90         37.52         26.10         25.75         75.34         78.85         91.76           Growth %         190.85         (30.44)         (1.34)         192.59         4.66         16.37           Net Profit margins         4.82         10.24         6.71         5.37         18.76         17.53         17.59                                                                                                                                                                                                                                        | EBITDA margin         | 10.19  | 13.91  | 9.64    | 13.18  | 21.70  | 21.40  | 21.20    |
| EBIT         18.23         44.21         38.91         45.09         89.77         93.81         110.32           EBIT margin         6.81         12.07         10.00         9.40         22.36         20.86         21.15           Interest         0.00         0.65         0.00         0.00         0.00         0.00         0.00           PBT         18.23         43.56         38.91         45.09         89.77         93.81         110.32           Tax         5.33         6.04         12.81         19.34         14.43         14.96         18.56           Adjusted PAT         12.90         37.52         26.10         25.75         75.34         78.85         91.76           Growth %         190.85         (30.44)         (1.34)         192.59         4.66         16.37           Net Profit margins         4.82         10.24         6.71         5.37         18.76         17.53         17.59                                                                                                                                                                                                                                                                                                                                                                 | Other income          | 6.50   | 9.19   | 20.88   | 2.88   | 23.59  | 19.56  | 25.00    |
| EBIT margin         6.81         12.07         10.00         9.40         22.36         20.86         21.15           Interest         0.00         0.65         0.00         0.00         0.00         0.00         0.00           PBT         18.23         43.56         38.91         45.09         89.77         93.81         110.32           Tax         5.33         6.04         12.81         19.34         14.43         14.96         18.56           Adjusted PAT         12.90         37.52         26.10         25.75         75.34         78.85         91.76           Growth %         190.85         (30.44)         (1.34)         192.59         4.66         16.37           Net Profit margins         4.82         10.24         6.71         5.37         18.76         17.53         17.59                                                                                                                                                                                                                                                                                                                                                                                                                                                                                   | Depreciation          | 15.52  | 15.93  | 19.50   | 21.04  | 20.94  | 21.98  | 25.27    |
| Interest         0.00         0.65         0.00         0.00         0.00         0.00         0.00         0.00           PBT         18.23         43.56         38.91         45.09         89.77         93.81         110.32           Tax         5.33         6.04         12.81         19.34         14.43         14.96         18.56           Adjusted PAT         12.90         37.52         26.10         25.75         75.34         78.85         91.76           Growth %         190.85         (30.44)         (1.34)         192.59         4.66         16.37           Net Profit margins         4.82         10.24         6.71         5.37         18.76         17.53         17.59                                                                                                                                                                                                                                                                                                                                                                                                                                                                                                                                                                                            | EBIT                  | 18.23  | 44.21  | 38.91   | 45.09  | 89.77  | 93.81  | 110.32   |
| PBT       18.23       43.56       38.91       45.09       89.77       93.81       110.32         Tax       5.33       6.04       12.81       19.34       14.43       14.96       18.56         Adjusted PAT       12.90       37.52       26.10       25.75       75.34       78.85       91.76         Growth %       190.85       (30.44)       (1.34)       192.59       4.66       16.37         Net Profit margins       4.82       10.24       6.71       5.37       18.76       17.53       17.59                                                                                                                                                                                                                                                                                                                                                                                                                                                                                                                                                                                                                                                                                                                                                                                                   | EBIT margin           | 6.81   | 12.07  | 10.00   | 9.40   | 22.36  | 20.86  | 21.15    |
| Tax         5.33         6.04         12.81         19.34         14.43         14.96         18.56           Adjusted PAT         12.90         37.52         26.10         25.75         75.34         78.85         91.76           Growth %         190.85         (30.44)         (1.34)         192.59         4.66         16.37           Net Profit margins         4.82         10.24         6.71         5.37         18.76         17.53         17.59                                                                                                                                                                                                                                                                                                                                                                                                                                                                                                                                                                                                                                                                                                                                                                                                                                        | Interest              | 0.00   | 0.65   | 0.00    | 0.00   | 0.00   | 0.00   | 0.00     |
| Adjusted PAT         12.90         37.52         26.10         25.75         75.34         78.85         91.76           Growth %         190.85         (30.44)         (1.34)         192.59         4.66         16.37           Net Profit margins         4.82         10.24         6.71         5.37         18.76         17.53         17.59                                                                                                                                                                                                                                                                                                                                                                                                                                                                                                                                                                                                                                                                                                                                                                                                                                                                                                                                                      | PBT                   | 18.23  | 43.56  | 38.91   | 45.09  | 89.77  | 93.81  | 110.32   |
| Growth %         190.85         (30.44)         (1.34)         192.59         4.66         16.37           Net Profit margins         4.82         10.24         6.71         5.37         18.76         17.53         17.59                                                                                                                                                                                                                                                                                                                                                                                                                                                                                                                                                                                                                                                                                                                                                                                                                                                                                                                                                                                                                                                                               | Tax                   | 5.33   | 6.04   | 12.81   | 19.34  | 14.43  | 14.96  | 18.56    |
| Net Profit margins         4.82         10.24         6.71         5.37         18.76         17.53         17.59                                                                                                                                                                                                                                                                                                                                                                                                                                                                                                                                                                                                                                                                                                                                                                                                                                                                                                                                                                                                                                                                                                                                                                                          | Adjusted PAT          | 12.90  | 37.52  | 26.10   | 25.75  | 75.34  | 78.85  | 91.76    |
| <u> </u>                                                                                                                                                                                                                                                                                                                                                                                                                                                                                                                                                                                                                                                                                                                                                                                                                                                                                                                                                                                                                                                                                                                                                                                                                                                                                                   | Growth %              |        | 190.85 | (30.44) | (1.34) | 192.59 | 4.66   | 16.37    |
|                                                                                                                                                                                                                                                                                                                                                                                                                                                                                                                                                                                                                                                                                                                                                                                                                                                                                                                                                                                                                                                                                                                                                                                                                                                                                                            | Net Profit margins    | 4.82   | 10.24  | 6.71    | 5.37   | 18.76  | 17.53  | 17.59    |
| <b>Equity Capital</b> 27.94 28.50 28.56 27.11 27.11 27.35 27.35                                                                                                                                                                                                                                                                                                                                                                                                                                                                                                                                                                                                                                                                                                                                                                                                                                                                                                                                                                                                                                                                                                                                                                                                                                            | <b>Equity Capital</b> | 27.94  | 28.50  | 28.56   | 27.11  | 27.11  | 27.35  | 27.35    |
| <b>Res. &amp; Surplus</b> 346.00 389.90 399.56 396.07 454.27 522.28 603.19                                                                                                                                                                                                                                                                                                                                                                                                                                                                                                                                                                                                                                                                                                                                                                                                                                                                                                                                                                                                                                                                                                                                                                                                                                 | Res. & Surplus        | 346.00 | 389.90 | 399.56  | 396.07 | 454.27 | 522.28 | 603.19   |
| <b>Equity Shares</b> 2.79 2.85 2.86 2.71 2.71 2.73 2.73                                                                                                                                                                                                                                                                                                                                                                                                                                                                                                                                                                                                                                                                                                                                                                                                                                                                                                                                                                                                                                                                                                                                                                                                                                                    | <b>Equity Shares</b>  | 2.79   | 2.85   | 2.86    | 2.71   | 2.71   | 2.73   | 2.73     |
| EPS 4.62 13.16 9.14 9.50 27.79 28.83 33.55                                                                                                                                                                                                                                                                                                                                                                                                                                                                                                                                                                                                                                                                                                                                                                                                                                                                                                                                                                                                                                                                                                                                                                                                                                                                 | EPS                   | 4.62   | 13.16  | 9.14    | 9.50   | 27.79  | 28.83  | 33.55    |
| <b>CEPS</b> 10.17 18.75 15.97 17.26 35.51 36.87 42.79                                                                                                                                                                                                                                                                                                                                                                                                                                                                                                                                                                                                                                                                                                                                                                                                                                                                                                                                                                                                                                                                                                                                                                                                                                                      | CEPS                  | 10.17  | 18.75  | 15.97   | 17.26  | 35.51  | 36.87  | 42.79    |