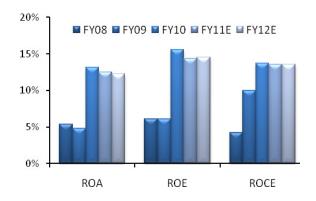

#### **Profitability Ratios:**

# **Ratios**

| Particulars        | FY06   | FY07   | FY08   | FY09   | FY10   | FY11E  | FY12E  |
|--------------------|--------|--------|--------|--------|--------|--------|--------|
| Sales to equity    | 9.58   | 12.85  | 13.63  | 17.70  | 14.81  | 16.44  | 19.07  |
| Book Value         | 133.84 | 146.81 | 149.90 | 156.10 | 177.57 | 200.93 | 230.47 |
| Debt to Equity     | 0.00   | 0.00   | 0.00   | 0.00   | 0.00   | 0.00   | 0.00   |
| Reserves to Equity | 12.38  | 13.68  | 13.99  | 14.61  | 16.76  | 19.09  | 22.05  |
| ROCE               | 4.88   | 10.57  | 9.09   | 10.66  | 18.65  | 17.07  | 17.50  |