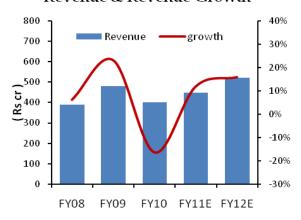

#### Revenue & Revenue Growth

#### Robust financial performance

The company is showing phenomenal performance in FY2010 on the back of focused business strategies, cost saving streamlining, and cost management. Sasken's revenues were ₹ 401.50 crores, a de growth of 16.31% over the previous financial

FY08

FY09

# **Standalone Profit & Loss Account**

₹. Crore

| Particulars         FY06         FY07         FY08         FY09         FY10         FY11E         FY12E           Net sales         267.54         366.31         389.25         479.75         401.50         449.68         521.63           Growth%         36.92         6.26         23.25         -16.31         12.00         16.00           Expenditure         240.29         315.36         351.72         416.50         314.38         353.45         411.04           EBITDA         27.25         50.95         37.53         63.25         87.12         96.23         110.59           Growth%         -26.34         68.53         37.74         10.46         14.92           EBITDA margin         10.19         13.91         9.64         13.18         21.70         21.40         21.20           Other income         6.50         9.19         20.88         2.88         23.59         19.56         25.00           Depreciation         15.52         15.93         19.50         21.04         20.94         21.98         25.27           EBIT margin         6.81         12.07         10.00         9.40         22.36         20.86         21.15           Interest                                                                                                   |                       |        |        |         |        |        |        | V. Clore |
|------------------------------------------------------------------------------------------------------------------------------------------------------------------------------------------------------------------------------------------------------------------------------------------------------------------------------------------------------------------------------------------------------------------------------------------------------------------------------------------------------------------------------------------------------------------------------------------------------------------------------------------------------------------------------------------------------------------------------------------------------------------------------------------------------------------------------------------------------------------------------------------------------------------------------------------------------------------------------------------------------------------------------------------------------------------------------------------------------------------------------------------------------------------------------------------------------------------------------------------------------------------------------------------------------------|-----------------------|--------|--------|---------|--------|--------|--------|----------|
| Growth%         36.92         6.26         23.25         -16.31         12.00         16.00           Expenditure         240.29         315.36         351.72         416.50         314.38         353.45         411.04           EBITDA         27.25         50.95         37.53         63.25         87.12         96.23         110.59           Growth%         -26.34         68.53         37.74         10.46         14.92           EBITDA margin         10.19         13.91         9.64         13.18         21.70         21.40         21.20           Other income         6.50         9.19         20.88         2.88         23.59         19.56         25.00           Depreciation         15.52         15.93         19.50         21.04         20.94         21.98         25.27           EBIT         18.23         44.21         38.91         45.09         89.77         93.81         110.32           EBIT margin         6.81         12.07         10.00         9.40         22.36         20.86         21.15           Interest         0.00         0.65         0.00         0.00         0.00         0.00         0.00           PBT         18.                                                                                                            | Particulars           | FY06   | FY07   | FY08    | FY09   | FY10   | FY11E  | FY12E    |
| Expenditure         240.29         315.36         351.72         416.50         314.38         353.45         411.04           EBITDA         27.25         50.95         37.53         63.25         87.12         96.23         110.59           Growth%         -26.34         68.53         37.74         10.46         14.92           EBITDA margin         10.19         13.91         9.64         13.18         21.70         21.40         21.20           Other income         6.50         9.19         20.88         2.88         23.59         19.56         25.00           Depreciation         15.52         15.93         19.50         21.04         20.94         21.98         25.27           EBIT         18.23         44.21         38.91         45.09         89.77         93.81         110.32           EBIT margin         6.81         12.07         10.00         9.40         22.36         20.86         21.15           Interest         0.00         0.65         0.00         0.00         0.00         0.00         0.00           PBT         18.23         43.56         38.91         45.09         89.77         93.81         110.32           Tax<                                                                                                            | Net sales             | 267.54 | 366.31 | 389.25  | 479.75 | 401.50 | 449.68 | 521.63   |
| EBITDA         27.25         50.95         37.53         63.25         87.12         96.23         110.59           Growth%         -26.34         68.53         37.74         10.46         14.92           EBITDA margin         10.19         13.91         9.64         13.18         21.70         21.40         21.20           Other income         6.50         9.19         20.88         2.88         23.59         19.56         25.00           Depreciation         15.52         15.93         19.50         21.04         20.94         21.98         25.27           EBIT         18.23         44.21         38.91         45.09         89.77         93.81         110.32           EBIT margin         6.81         12.07         10.00         9.40         22.36         20.86         21.15           Interest         0.00         0.65         0.00         0.00         0.00         0.00         0.00           PBT         18.23         43.56         38.91         45.09         89.77         93.81         110.32           Tax         5.33         6.04         12.81         19.34         14.43         14.96         18.56           Adjusted PAT                                                                                                                     | Growth%               |        | 36.92  | 6.26    | 23.25  | -16.31 | 12.00  | 16.00    |
| Growth%         -26.34         68.53         37.74         10.46         14.92           EBITDA margin         10.19         13.91         9.64         13.18         21.70         21.40         21.20           Other income         6.50         9.19         20.88         2.88         23.59         19.56         25.00           Depreciation         15.52         15.93         19.50         21.04         20.94         21.98         25.27           EBIT         18.23         44.21         38.91         45.09         89.77         93.81         110.32           EBIT margin         6.81         12.07         10.00         9.40         22.36         20.86         21.15           Interest         0.00         0.65         0.00         0.00         0.00         0.00         0.00           PBT         18.23         43.56         38.91         45.09         89.77         93.81         110.32           Tax         5.33         6.04         12.81         19.34         14.43         14.96         18.56           Adjusted PAT         12.90         37.52         26.10         25.75         75.34         78.85         91.76           Growth %                                                                                                                    | Expenditure           | 240.29 | 315.36 | 351.72  | 416.50 | 314.38 | 353.45 | 411.04   |
| EBITDA margin         10.19         13.91         9.64         13.18         21.70         21.40         21.20           Other income         6.50         9.19         20.88         2.88         23.59         19.56         25.00           Depreciation         15.52         15.93         19.50         21.04         20.94         21.98         25.27           EBIT         18.23         44.21         38.91         45.09         89.77         93.81         110.32           EBIT margin         6.81         12.07         10.00         9.40         22.36         20.86         21.15           Interest         0.00         0.65         0.00         0.00         0.00         0.00         0.00           PBT         18.23         43.56         38.91         45.09         89.77         93.81         110.32           Tax         5.33         6.04         12.81         19.34         14.43         14.96         18.56           Adjusted PAT         12.90         37.52         26.10         25.75         75.34         78.85         91.76           Growth %         190.85         (30.44)         (1.34)         192.59         4.66         16.37                                                                                                                     | EBITDA                | 27.25  | 50.95  | 37.53   | 63.25  | 87.12  | 96.23  | 110.59   |
| Other income         6.50         9.19         20.88         2.88         23.59         19.56         25.00           Depreciation         15.52         15.93         19.50         21.04         20.94         21.98         25.27           EBIT         18.23         44.21         38.91         45.09         89.77         93.81         110.32           EBIT margin         6.81         12.07         10.00         9.40         22.36         20.86         21.15           Interest         0.00         0.65         0.00         0.00         0.00         0.00         0.00           PBT         18.23         43.56         38.91         45.09         89.77         93.81         110.32           Tax         5.33         6.04         12.81         19.34         14.43         14.96         18.56           Adjusted PAT         12.90         37.52         26.10         25.75         75.34         78.85         91.76           Growth %         190.85         (30.44)         (1.34)         192.59         4.66         16.37           Net Profit margins         4.82         10.24         6.71         5.37         18.76         17.53         17.59 <th>Growth%</th> <th></th> <th></th> <th>-26.34</th> <th>68.53</th> <th>37.74</th> <th>10.46</th> <th>14.92</th> | Growth%               |        |        | -26.34  | 68.53  | 37.74  | 10.46  | 14.92    |
| Depreciation         15.52         15.93         19.50         21.04         20.94         21.98         25.27           EBIT         18.23         44.21         38.91         45.09         89.77         93.81         110.32           EBIT margin         6.81         12.07         10.00         9.40         22.36         20.86         21.15           Interest         0.00         0.65         0.00         0.00         0.00         0.00         0.00           PBT         18.23         43.56         38.91         45.09         89.77         93.81         110.32           Tax         5.33         6.04         12.81         19.34         14.43         14.96         18.56           Adjusted PAT         12.90         37.52         26.10         25.75         75.34         78.85         91.76           Growth %         190.85         (30.44)         (1.34)         192.59         4.66         16.37           Net Profit margins         4.82         10.24         6.71         5.37         18.76         17.53         17.59                                                                                                                                                                                                                                        | EBITDA margin         | 10.19  | 13.91  | 9.64    | 13.18  | 21.70  | 21.40  | 21.20    |
| EBIT         18.23         44.21         38.91         45.09         89.77         93.81         110.32           EBIT margin         6.81         12.07         10.00         9.40         22.36         20.86         21.15           Interest         0.00         0.65         0.00         0.00         0.00         0.00         0.00           PBT         18.23         43.56         38.91         45.09         89.77         93.81         110.32           Tax         5.33         6.04         12.81         19.34         14.43         14.96         18.56           Adjusted PAT         12.90         37.52         26.10         25.75         75.34         78.85         91.76           Growth %         190.85         (30.44)         (1.34)         192.59         4.66         16.37           Net Profit margins         4.82         10.24         6.71         5.37         18.76         17.53         17.59                                                                                                                                                                                                                                                                                                                                                                 | Other income          | 6.50   | 9.19   | 20.88   | 2.88   | 23.59  | 19.56  | 25.00    |
| EBIT margin         6.81         12.07         10.00         9.40         22.36         20.86         21.15           Interest         0.00         0.65         0.00         0.00         0.00         0.00         0.00           PBT         18.23         43.56         38.91         45.09         89.77         93.81         110.32           Tax         5.33         6.04         12.81         19.34         14.43         14.96         18.56           Adjusted PAT         12.90         37.52         26.10         25.75         75.34         78.85         91.76           Growth %         190.85         (30.44)         (1.34)         192.59         4.66         16.37           Net Profit margins         4.82         10.24         6.71         5.37         18.76         17.53         17.59                                                                                                                                                                                                                                                                                                                                                                                                                                                                                   | Depreciation          | 15.52  | 15.93  | 19.50   | 21.04  | 20.94  | 21.98  | 25.27    |
| Interest         0.00         0.65         0.00         0.00         0.00         0.00         0.00         0.00           PBT         18.23         43.56         38.91         45.09         89.77         93.81         110.32           Tax         5.33         6.04         12.81         19.34         14.43         14.96         18.56           Adjusted PAT         12.90         37.52         26.10         25.75         75.34         78.85         91.76           Growth %         190.85         (30.44)         (1.34)         192.59         4.66         16.37           Net Profit margins         4.82         10.24         6.71         5.37         18.76         17.53         17.59                                                                                                                                                                                                                                                                                                                                                                                                                                                                                                                                                                                            | EBIT                  | 18.23  | 44.21  | 38.91   | 45.09  | 89.77  | 93.81  | 110.32   |
| PBT       18.23       43.56       38.91       45.09       89.77       93.81       110.32         Tax       5.33       6.04       12.81       19.34       14.43       14.96       18.56         Adjusted PAT       12.90       37.52       26.10       25.75       75.34       78.85       91.76         Growth %       190.85       (30.44)       (1.34)       192.59       4.66       16.37         Net Profit margins       4.82       10.24       6.71       5.37       18.76       17.53       17.59                                                                                                                                                                                                                                                                                                                                                                                                                                                                                                                                                                                                                                                                                                                                                                                                   | EBIT margin           | 6.81   | 12.07  | 10.00   | 9.40   | 22.36  | 20.86  | 21.15    |
| Tax         5.33         6.04         12.81         19.34         14.43         14.96         18.56           Adjusted PAT         12.90         37.52         26.10         25.75         75.34         78.85         91.76           Growth %         190.85         (30.44)         (1.34)         192.59         4.66         16.37           Net Profit margins         4.82         10.24         6.71         5.37         18.76         17.53         17.59                                                                                                                                                                                                                                                                                                                                                                                                                                                                                                                                                                                                                                                                                                                                                                                                                                        | Interest              | 0.00   | 0.65   | 0.00    | 0.00   | 0.00   | 0.00   | 0.00     |
| Adjusted PAT         12.90         37.52         26.10         25.75         75.34         78.85         91.76           Growth %         190.85         (30.44)         (1.34)         192.59         4.66         16.37           Net Profit margins         4.82         10.24         6.71         5.37         18.76         17.53         17.59                                                                                                                                                                                                                                                                                                                                                                                                                                                                                                                                                                                                                                                                                                                                                                                                                                                                                                                                                      | PBT                   | 18.23  | 43.56  | 38.91   | 45.09  | 89.77  | 93.81  | 110.32   |
| Growth %         190.85         (30.44)         (1.34)         192.59         4.66         16.37           Net Profit margins         4.82         10.24         6.71         5.37         18.76         17.53         17.59                                                                                                                                                                                                                                                                                                                                                                                                                                                                                                                                                                                                                                                                                                                                                                                                                                                                                                                                                                                                                                                                               | Tax                   | 5.33   | 6.04   | 12.81   | 19.34  | 14.43  | 14.96  | 18.56    |
| Net Profit margins         4.82         10.24         6.71         5.37         18.76         17.53         17.59                                                                                                                                                                                                                                                                                                                                                                                                                                                                                                                                                                                                                                                                                                                                                                                                                                                                                                                                                                                                                                                                                                                                                                                          | Adjusted PAT          | 12.90  | 37.52  | 26.10   | 25.75  | 75.34  | 78.85  | 91.76    |
| <u> </u>                                                                                                                                                                                                                                                                                                                                                                                                                                                                                                                                                                                                                                                                                                                                                                                                                                                                                                                                                                                                                                                                                                                                                                                                                                                                                                   | Growth %              |        | 190.85 | (30.44) | (1.34) | 192.59 | 4.66   | 16.37    |
|                                                                                                                                                                                                                                                                                                                                                                                                                                                                                                                                                                                                                                                                                                                                                                                                                                                                                                                                                                                                                                                                                                                                                                                                                                                                                                            | Net Profit margins    | 4.82   | 10.24  | 6.71    | 5.37   | 18.76  | 17.53  | 17.59    |
| <b>Equity Capital</b> 27.94 28.50 28.56 27.11 27.11 27.35 27.35                                                                                                                                                                                                                                                                                                                                                                                                                                                                                                                                                                                                                                                                                                                                                                                                                                                                                                                                                                                                                                                                                                                                                                                                                                            | <b>Equity Capital</b> | 27.94  | 28.50  | 28.56   | 27.11  | 27.11  | 27.35  | 27.35    |
| <b>Res. &amp; Surplus</b> 346.00 389.90 399.56 396.07 454.27 522.28 603.19                                                                                                                                                                                                                                                                                                                                                                                                                                                                                                                                                                                                                                                                                                                                                                                                                                                                                                                                                                                                                                                                                                                                                                                                                                 | Res. & Surplus        | 346.00 | 389.90 | 399.56  | 396.07 | 454.27 | 522.28 | 603.19   |
| <b>Equity Shares</b> 2.79 2.85 2.86 2.71 2.71 2.73 2.73                                                                                                                                                                                                                                                                                                                                                                                                                                                                                                                                                                                                                                                                                                                                                                                                                                                                                                                                                                                                                                                                                                                                                                                                                                                    | <b>Equity Shares</b>  | 2.79   | 2.85   | 2.86    | 2.71   | 2.71   | 2.73   | 2.73     |
| EPS 4.62 13.16 9.14 9.50 27.79 28.83 33.55                                                                                                                                                                                                                                                                                                                                                                                                                                                                                                                                                                                                                                                                                                                                                                                                                                                                                                                                                                                                                                                                                                                                                                                                                                                                 | EPS                   | 4.62   | 13.16  | 9.14    | 9.50   | 27.79  | 28.83  | 33.55    |
| <b>CEPS</b> 10.17 18.75 15.97 17.26 35.51 36.87 42.79                                                                                                                                                                                                                                                                                                                                                                                                                                                                                                                                                                                                                                                                                                                                                                                                                                                                                                                                                                                                                                                                                                                                                                                                                                                      | CEPS                  | 10.17  | 18.75  | 15.97   | 17.26  | 35.51  | 36.87  | 42.79    |