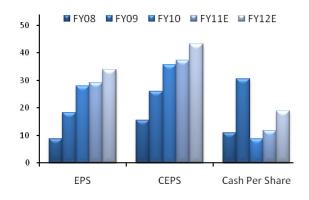

#### **Per Share Ratios:**

year. Earnings before interest, taxes, depreciation, and amortization charges were ₹ 87.12 crores, up by 37.74% of ₹ 63.25 crores over the previous year. The profit after tax for fiscal 2010 was at ₹ 75.34 crores, a growth of 192.59% over the previous financial year. PAT margin for the full year was at 18.76%. The EPS increased to ₹ 27.79 from ₹ 9.50 in FY2009.

# **Standalone Profit & Loss Account**

₹. Crore

| Particulars         FY06         FY07         FY08         FY09         FY10         FY11E         FY12E           Net sales         267.54         366.31         389.25         479.75         401.50         449.68         521.63           Growth%         36.92         6.26         23.25         -16.31         12.00         16.00           Expenditure         240.29         315.36         351.72         416.50         314.38         353.45         411.04           EBITDA         27.25         50.95         37.53         63.25         87.12         96.23         110.59           Growth%         -26.34         68.53         37.74         10.46         14.92           EBITDA margin         10.19         13.91         9.64         13.18         21.70         21.40         21.20           Other income         6.50         9.19         20.88         2.88         23.59         19.56         25.00           Depreciation         15.52         15.93         19.50         21.04         20.94         21.98         25.27           EBIT margin         6.81         12.07         10.00         9.40         22.36         20.86         21.15           Interest                                                                                                   |                       |        |        |         |        |        |        | V. Clore |
|------------------------------------------------------------------------------------------------------------------------------------------------------------------------------------------------------------------------------------------------------------------------------------------------------------------------------------------------------------------------------------------------------------------------------------------------------------------------------------------------------------------------------------------------------------------------------------------------------------------------------------------------------------------------------------------------------------------------------------------------------------------------------------------------------------------------------------------------------------------------------------------------------------------------------------------------------------------------------------------------------------------------------------------------------------------------------------------------------------------------------------------------------------------------------------------------------------------------------------------------------------------------------------------------------------|-----------------------|--------|--------|---------|--------|--------|--------|----------|
| Growth%         36.92         6.26         23.25         -16.31         12.00         16.00           Expenditure         240.29         315.36         351.72         416.50         314.38         353.45         411.04           EBITDA         27.25         50.95         37.53         63.25         87.12         96.23         110.59           Growth%         -26.34         68.53         37.74         10.46         14.92           EBITDA margin         10.19         13.91         9.64         13.18         21.70         21.40         21.20           Other income         6.50         9.19         20.88         2.88         23.59         19.56         25.00           Depreciation         15.52         15.93         19.50         21.04         20.94         21.98         25.27           EBIT         18.23         44.21         38.91         45.09         89.77         93.81         110.32           EBIT margin         6.81         12.07         10.00         9.40         22.36         20.86         21.15           Interest         0.00         0.65         0.00         0.00         0.00         0.00         0.00           PBT         18.                                                                                                            | Particulars           | FY06   | FY07   | FY08    | FY09   | FY10   | FY11E  | FY12E    |
| Expenditure         240.29         315.36         351.72         416.50         314.38         353.45         411.04           EBITDA         27.25         50.95         37.53         63.25         87.12         96.23         110.59           Growth%         -26.34         68.53         37.74         10.46         14.92           EBITDA margin         10.19         13.91         9.64         13.18         21.70         21.40         21.20           Other income         6.50         9.19         20.88         2.88         23.59         19.56         25.00           Depreciation         15.52         15.93         19.50         21.04         20.94         21.98         25.27           EBIT         18.23         44.21         38.91         45.09         89.77         93.81         110.32           EBIT margin         6.81         12.07         10.00         9.40         22.36         20.86         21.15           Interest         0.00         0.65         0.00         0.00         0.00         0.00         0.00           PBT         18.23         43.56         38.91         45.09         89.77         93.81         110.32           Tax<                                                                                                            | Net sales             | 267.54 | 366.31 | 389.25  | 479.75 | 401.50 | 449.68 | 521.63   |
| EBITDA         27.25         50.95         37.53         63.25         87.12         96.23         110.59           Growth%         -26.34         68.53         37.74         10.46         14.92           EBITDA margin         10.19         13.91         9.64         13.18         21.70         21.40         21.20           Other income         6.50         9.19         20.88         2.88         23.59         19.56         25.00           Depreciation         15.52         15.93         19.50         21.04         20.94         21.98         25.27           EBIT         18.23         44.21         38.91         45.09         89.77         93.81         110.32           EBIT margin         6.81         12.07         10.00         9.40         22.36         20.86         21.15           Interest         0.00         0.65         0.00         0.00         0.00         0.00         0.00           PBT         18.23         43.56         38.91         45.09         89.77         93.81         110.32           Tax         5.33         6.04         12.81         19.34         14.43         14.96         18.56           Adjusted PAT                                                                                                                     | Growth%               |        | 36.92  | 6.26    | 23.25  | -16.31 | 12.00  | 16.00    |
| Growth%         -26.34         68.53         37.74         10.46         14.92           EBITDA margin         10.19         13.91         9.64         13.18         21.70         21.40         21.20           Other income         6.50         9.19         20.88         2.88         23.59         19.56         25.00           Depreciation         15.52         15.93         19.50         21.04         20.94         21.98         25.27           EBIT         18.23         44.21         38.91         45.09         89.77         93.81         110.32           EBIT margin         6.81         12.07         10.00         9.40         22.36         20.86         21.15           Interest         0.00         0.65         0.00         0.00         0.00         0.00         0.00           PBT         18.23         43.56         38.91         45.09         89.77         93.81         110.32           Tax         5.33         6.04         12.81         19.34         14.43         14.96         18.56           Adjusted PAT         12.90         37.52         26.10         25.75         75.34         78.85         91.76           Growth %                                                                                                                    | Expenditure           | 240.29 | 315.36 | 351.72  | 416.50 | 314.38 | 353.45 | 411.04   |
| EBITDA margin         10.19         13.91         9.64         13.18         21.70         21.40         21.20           Other income         6.50         9.19         20.88         2.88         23.59         19.56         25.00           Depreciation         15.52         15.93         19.50         21.04         20.94         21.98         25.27           EBIT         18.23         44.21         38.91         45.09         89.77         93.81         110.32           EBIT margin         6.81         12.07         10.00         9.40         22.36         20.86         21.15           Interest         0.00         0.65         0.00         0.00         0.00         0.00         0.00           PBT         18.23         43.56         38.91         45.09         89.77         93.81         110.32           Tax         5.33         6.04         12.81         19.34         14.43         14.96         18.56           Adjusted PAT         12.90         37.52         26.10         25.75         75.34         78.85         91.76           Growth %         190.85         (30.44)         (1.34)         192.59         4.66         16.37                                                                                                                     | EBITDA                | 27.25  | 50.95  | 37.53   | 63.25  | 87.12  | 96.23  | 110.59   |
| Other income         6.50         9.19         20.88         2.88         23.59         19.56         25.00           Depreciation         15.52         15.93         19.50         21.04         20.94         21.98         25.27           EBIT         18.23         44.21         38.91         45.09         89.77         93.81         110.32           EBIT margin         6.81         12.07         10.00         9.40         22.36         20.86         21.15           Interest         0.00         0.65         0.00         0.00         0.00         0.00         0.00           PBT         18.23         43.56         38.91         45.09         89.77         93.81         110.32           Tax         5.33         6.04         12.81         19.34         14.43         14.96         18.56           Adjusted PAT         12.90         37.52         26.10         25.75         75.34         78.85         91.76           Growth %         190.85         (30.44)         (1.34)         192.59         4.66         16.37           Net Profit margins         4.82         10.24         6.71         5.37         18.76         17.53         17.59 <th>Growth%</th> <th></th> <th></th> <th>-26.34</th> <th>68.53</th> <th>37.74</th> <th>10.46</th> <th>14.92</th> | Growth%               |        |        | -26.34  | 68.53  | 37.74  | 10.46  | 14.92    |
| Depreciation         15.52         15.93         19.50         21.04         20.94         21.98         25.27           EBIT         18.23         44.21         38.91         45.09         89.77         93.81         110.32           EBIT margin         6.81         12.07         10.00         9.40         22.36         20.86         21.15           Interest         0.00         0.65         0.00         0.00         0.00         0.00         0.00           PBT         18.23         43.56         38.91         45.09         89.77         93.81         110.32           Tax         5.33         6.04         12.81         19.34         14.43         14.96         18.56           Adjusted PAT         12.90         37.52         26.10         25.75         75.34         78.85         91.76           Growth %         190.85         (30.44)         (1.34)         192.59         4.66         16.37           Net Profit margins         4.82         10.24         6.71         5.37         18.76         17.53         17.59                                                                                                                                                                                                                                        | EBITDA margin         | 10.19  | 13.91  | 9.64    | 13.18  | 21.70  | 21.40  | 21.20    |
| EBIT         18.23         44.21         38.91         45.09         89.77         93.81         110.32           EBIT margin         6.81         12.07         10.00         9.40         22.36         20.86         21.15           Interest         0.00         0.65         0.00         0.00         0.00         0.00         0.00           PBT         18.23         43.56         38.91         45.09         89.77         93.81         110.32           Tax         5.33         6.04         12.81         19.34         14.43         14.96         18.56           Adjusted PAT         12.90         37.52         26.10         25.75         75.34         78.85         91.76           Growth %         190.85         (30.44)         (1.34)         192.59         4.66         16.37           Net Profit margins         4.82         10.24         6.71         5.37         18.76         17.53         17.59                                                                                                                                                                                                                                                                                                                                                                 | Other income          | 6.50   | 9.19   | 20.88   | 2.88   | 23.59  | 19.56  | 25.00    |
| EBIT margin         6.81         12.07         10.00         9.40         22.36         20.86         21.15           Interest         0.00         0.65         0.00         0.00         0.00         0.00         0.00           PBT         18.23         43.56         38.91         45.09         89.77         93.81         110.32           Tax         5.33         6.04         12.81         19.34         14.43         14.96         18.56           Adjusted PAT         12.90         37.52         26.10         25.75         75.34         78.85         91.76           Growth %         190.85         (30.44)         (1.34)         192.59         4.66         16.37           Net Profit margins         4.82         10.24         6.71         5.37         18.76         17.53         17.59                                                                                                                                                                                                                                                                                                                                                                                                                                                                                   | Depreciation          | 15.52  | 15.93  | 19.50   | 21.04  | 20.94  | 21.98  | 25.27    |
| Interest         0.00         0.65         0.00         0.00         0.00         0.00         0.00         0.00           PBT         18.23         43.56         38.91         45.09         89.77         93.81         110.32           Tax         5.33         6.04         12.81         19.34         14.43         14.96         18.56           Adjusted PAT         12.90         37.52         26.10         25.75         75.34         78.85         91.76           Growth %         190.85         (30.44)         (1.34)         192.59         4.66         16.37           Net Profit margins         4.82         10.24         6.71         5.37         18.76         17.53         17.59                                                                                                                                                                                                                                                                                                                                                                                                                                                                                                                                                                                            | EBIT                  | 18.23  | 44.21  | 38.91   | 45.09  | 89.77  | 93.81  | 110.32   |
| PBT       18.23       43.56       38.91       45.09       89.77       93.81       110.32         Tax       5.33       6.04       12.81       19.34       14.43       14.96       18.56         Adjusted PAT       12.90       37.52       26.10       25.75       75.34       78.85       91.76         Growth %       190.85       (30.44)       (1.34)       192.59       4.66       16.37         Net Profit margins       4.82       10.24       6.71       5.37       18.76       17.53       17.59                                                                                                                                                                                                                                                                                                                                                                                                                                                                                                                                                                                                                                                                                                                                                                                                   | EBIT margin           | 6.81   | 12.07  | 10.00   | 9.40   | 22.36  | 20.86  | 21.15    |
| Tax         5.33         6.04         12.81         19.34         14.43         14.96         18.56           Adjusted PAT         12.90         37.52         26.10         25.75         75.34         78.85         91.76           Growth %         190.85         (30.44)         (1.34)         192.59         4.66         16.37           Net Profit margins         4.82         10.24         6.71         5.37         18.76         17.53         17.59                                                                                                                                                                                                                                                                                                                                                                                                                                                                                                                                                                                                                                                                                                                                                                                                                                        | Interest              | 0.00   | 0.65   | 0.00    | 0.00   | 0.00   | 0.00   | 0.00     |
| Adjusted PAT         12.90         37.52         26.10         25.75         75.34         78.85         91.76           Growth %         190.85         (30.44)         (1.34)         192.59         4.66         16.37           Net Profit margins         4.82         10.24         6.71         5.37         18.76         17.53         17.59                                                                                                                                                                                                                                                                                                                                                                                                                                                                                                                                                                                                                                                                                                                                                                                                                                                                                                                                                      | PBT                   | 18.23  | 43.56  | 38.91   | 45.09  | 89.77  | 93.81  | 110.32   |
| Growth %         190.85         (30.44)         (1.34)         192.59         4.66         16.37           Net Profit margins         4.82         10.24         6.71         5.37         18.76         17.53         17.59                                                                                                                                                                                                                                                                                                                                                                                                                                                                                                                                                                                                                                                                                                                                                                                                                                                                                                                                                                                                                                                                               | Tax                   | 5.33   | 6.04   | 12.81   | 19.34  | 14.43  | 14.96  | 18.56    |
| Net Profit margins         4.82         10.24         6.71         5.37         18.76         17.53         17.59                                                                                                                                                                                                                                                                                                                                                                                                                                                                                                                                                                                                                                                                                                                                                                                                                                                                                                                                                                                                                                                                                                                                                                                          | Adjusted PAT          | 12.90  | 37.52  | 26.10   | 25.75  | 75.34  | 78.85  | 91.76    |
| <u> </u>                                                                                                                                                                                                                                                                                                                                                                                                                                                                                                                                                                                                                                                                                                                                                                                                                                                                                                                                                                                                                                                                                                                                                                                                                                                                                                   | Growth %              |        | 190.85 | (30.44) | (1.34) | 192.59 | 4.66   | 16.37    |
|                                                                                                                                                                                                                                                                                                                                                                                                                                                                                                                                                                                                                                                                                                                                                                                                                                                                                                                                                                                                                                                                                                                                                                                                                                                                                                            | Net Profit margins    | 4.82   | 10.24  | 6.71    | 5.37   | 18.76  | 17.53  | 17.59    |
| <b>Equity Capital</b> 27.94 28.50 28.56 27.11 27.11 27.35 27.35                                                                                                                                                                                                                                                                                                                                                                                                                                                                                                                                                                                                                                                                                                                                                                                                                                                                                                                                                                                                                                                                                                                                                                                                                                            | <b>Equity Capital</b> | 27.94  | 28.50  | 28.56   | 27.11  | 27.11  | 27.35  | 27.35    |
| <b>Res. &amp; Surplus</b> 346.00 389.90 399.56 396.07 454.27 522.28 603.19                                                                                                                                                                                                                                                                                                                                                                                                                                                                                                                                                                                                                                                                                                                                                                                                                                                                                                                                                                                                                                                                                                                                                                                                                                 | Res. & Surplus        | 346.00 | 389.90 | 399.56  | 396.07 | 454.27 | 522.28 | 603.19   |
| <b>Equity Shares</b> 2.79 2.85 2.86 2.71 2.71 2.73 2.73                                                                                                                                                                                                                                                                                                                                                                                                                                                                                                                                                                                                                                                                                                                                                                                                                                                                                                                                                                                                                                                                                                                                                                                                                                                    | <b>Equity Shares</b>  | 2.79   | 2.85   | 2.86    | 2.71   | 2.71   | 2.73   | 2.73     |
| EPS 4.62 13.16 9.14 9.50 27.79 28.83 33.55                                                                                                                                                                                                                                                                                                                                                                                                                                                                                                                                                                                                                                                                                                                                                                                                                                                                                                                                                                                                                                                                                                                                                                                                                                                                 | EPS                   | 4.62   | 13.16  | 9.14    | 9.50   | 27.79  | 28.83  | 33.55    |
| <b>CEPS</b> 10.17 18.75 15.97 17.26 35.51 36.87 42.79                                                                                                                                                                                                                                                                                                                                                                                                                                                                                                                                                                                                                                                                                                                                                                                                                                                                                                                                                                                                                                                                                                                                                                                                                                                      | CEPS                  | 10.17  | 18.75  | 15.97   | 17.26  | 35.51  | 36.87  | 42.79    |