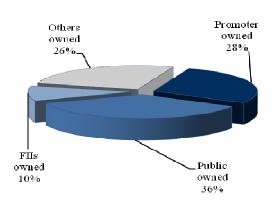

| ₹280.00                  |
|                   |                          |
| BSE Code          | 532663                   |
| Market Cap (₹ Mn) | 5531.72                  |
| 52 Week High/Low  | 225.65/122.25            |
| Industry          | IT Consulting & Software |
| Face Value        | ₹ 10.00                  |
| Shares O/S        | 2,75,41,576              |
|                   |                          |
|                   |                          |
| EPS (STND TTM)    | 29.93                    |
| CEPS              | 9.96                     |
| Book Value        | 184.54                   |
| P/E               | 6.71                     |
| P/B               | 1.08                     |
|                   |                          |

#### **Shareholding Pattern**



# **Key Highlights**

**Hiring in trend:** Sasken Communication appears to be on strong growth trajectory. The consolidated headcount as of June 30th 2010 stood at 3284, a net add of 131 for the quarter which reflects the moment of increasing demand.

**Forayed into Handset segment:** Sasken has emerged as the partner of choice for key tier 1 customers and is providing testing services on their primary feature phone platform. This will help us expand our range of offerings and consolidate our position as one of the leaders in the mobile handset space.

**Investment into building specific competencies**: The Company has made investment in building specific competencies on the android platform and is keenly pursuing large opportunities in this potentially high growth area.

**Sound financi