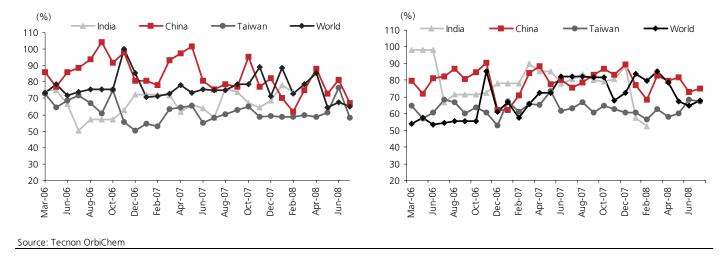

We are quite concerned about a sharp slowdown in demand for both refined products and chemicals over the next 1-2 years. We present three charts—(1) US refining capacity utilization rate, (2) global polyester filament yarn utilization rate and (3) global polyester stable utilization rate—to show the sharp slow-down in demand over the past few months (see Exhibits 6 & 7). We are increasingly of the view that the global demand environment will deteriorate further.

In contrast, we continue to see significant addition to global refining and chemical capacity in CY2008-10E. We expect incremental global capacity/supply to be 2X of incremental global demand assuming reasonable global GDP growth of around 4%. However, weaker-than-expected global GDP growth rate may lead to a bigger imbalance versus our current forecasts.