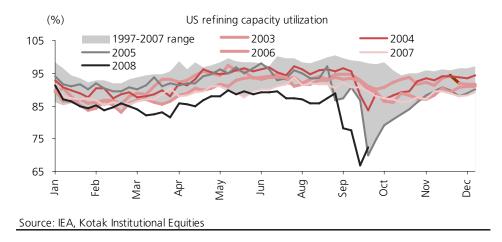

We are quite concerned about a sharp slowdown in demand for both refined products and chemicals over the next 1-2 years. We present three charts—(1) US refining capacity utilization rate, (2) global polyester filament yarn utilization rate and (3) global polyester stable utilization rate—to show the sharp slow-down in demand over the past few months (see Exhibits 6 & 7). We are increasingly of the view that the global demand environment will deteriorate further.

In contrast, we continue to see significant addition to global refining and chemical capacity in CY2008-10E. We expect incremental global capacity/supply to be 2X of incremental global demand assuming reasonable global GDP growth of around 4%. However, weaker-than-expected global GDP growth rate may lead to a bigger imbalance versus our current forecasts.