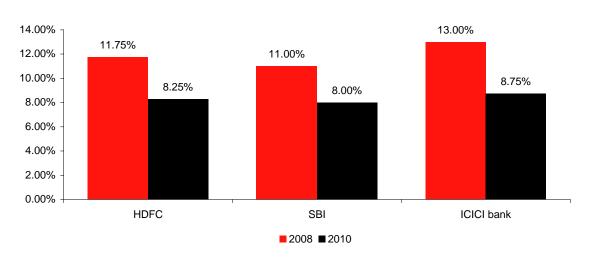

# Extended discount rate schemes providing boost

Extension of attractive home loan rate schemes, coupled with aggressive promotions from lenders, are one of the major driving factors for home loan growth. Most of the bigger lenders have extended the discounted home loan rate schemes until September 2010 from June 2010. Home loan rates for first two years have come down to 8-8.75% compared to around 11-13% in 2008. We also believe that interest rate tightening should have limited and gradual rather than simultaneous impact on home loan rates, as the lenders have clearly suggested that they are in no hurry to increase the home loan rates in the near term.

### Fig 2 Attractive home loan rates boosting demand

Note: Interest rate shown is based on floating rate quoted by banks. 2010 - Interest rate for 1st year

Source: Company data, Macquarie Research, July 2010