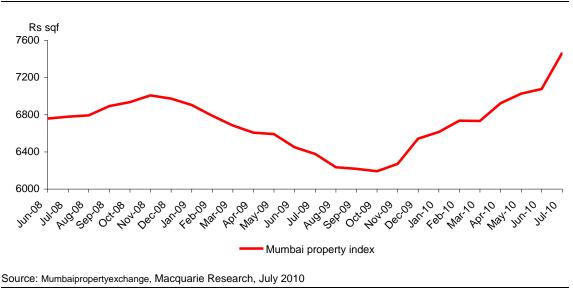

#### Mumbai property price index

Source: Mumbaipropertyexchange, Macquarie Research, July 2010

| Jal Irani        |                 |
|------------------|-----------------|
| +91 22 6653 3040 | Jal.Irani@r     |
| Kumar Saurabh    |                 |
| +91 22 6653 3046 | Kumar.Saurabh@r |
|                  |                 |

# Price rises could spoil the party in some markets

With residential demand coming back on track, we have witnessed some steep rise in property prices in some markets. Average price appreciation in the Mumbai market has been 20-25% in just one year, with some micro markets and projects witnessing price rises of over 50%. However, the Bangalore and Chennai markets have seen price rises of less than 10%. We believe that, except for the Mumbai market, where prices have moved too fast too soon; residential volume growth should remain intact in most of the other big cities, provided prices do not move significantly from here on.