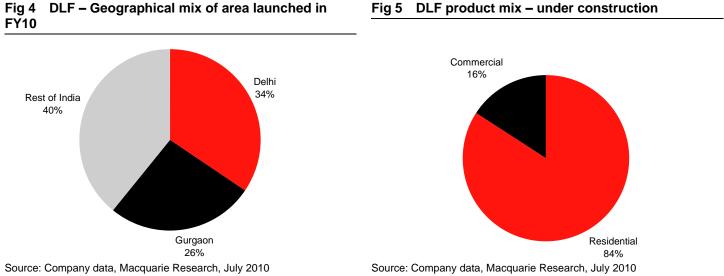

rty prices in some markets. Average price appreciation in the Mumbai market has been 20-25% in just one year, with some micro markets and projects witnessing price rises of over 50%. However, the Bangalore and Chennai markets have seen price rises of less than 10%. We believe that, except for the Mumbai market, where prices have moved too fast too soon; residential volume growth should remain intact in most of the other big cities, provided prices do not move significantly from here on.





## DLF, Unitech and Sobha remains preferred play on strong residential demand

Attractive home loan rate schemes, combined with strong inherent residential demand, should support volume growth. We believe Unitech, DLF and Sobha Developers are positioned to take advantage of strong residential demand.



#### Fig 5 DLF product mix – under construction

#### **Macquarie Research**

#### Important disclosures:

#### **Recommendation definitions**

Macquarie - Australia/New Zealand Outperform - return >3% in excess of benchmark return Neutral – return within 3% of benchmark return Underperform - return >3% below benchmark return

Benchmark return is determined by long term nominal GDP growth plus 12 month forward market dividend yield

#### Macquarie – Asia/Europe

Outperform - expected return >+10% Neutral - expected return from -10% to +10% Underperform - expected return <-10%

#### Macquarie First South - South Africa

Outperform – expected return >+10% Neutral - expected return from -10% to +10% Underperform - expected return <-10%

#### Macquarie - Canada

Outperform - return >5% in ex