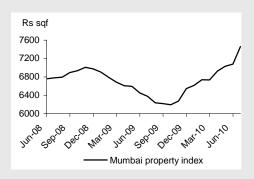

#### Mumbai property price index

Source: Mumbaipropertyexchange, Macquarie Research, July 2010

| Jal Irani        |                 |
|------------------|-----------------|
| +91 22 6653 3040 | Jal.Irani@r     |
| Kumar Saurabh    |                 |
| +91 22 6653 3046 | Kumar.Saurabh@r |
|                  |                 |

# Price rises could spoil the party in some markets

With residential demand coming back on track, we have witnessed some steep rise in property prices in some markets. Average price appreciation in the Mumbai market has been 20-25% in just one year, with some micro markets and projects witnessing price rises of over 50%. However, the Bangalore and Chennai markets have seen price rises of less than 10%. We believe that, except for the Mumbai market, where prices have moved too fast too soon; residential volume growth should remain intact in most of the other big cities, provided prices do not move significantly from here on.