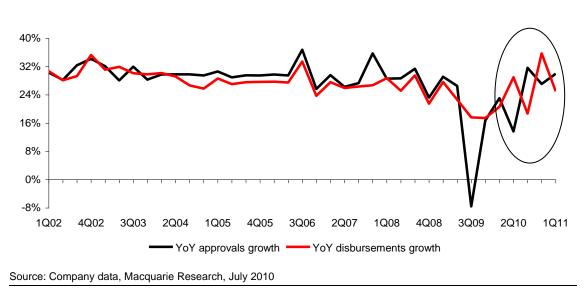

### **Event**

 Property companies shall report June quarter results shortly. We expect a modest profits growth of mid teens. In sharp contrast, HDFC, India's secondlargest home loan lender (1/5<sup>th</sup> market share) reported a strong growth of ~60% YoY in individual dispersals and approvals during 1Q FY11. As sanctions are a one-quarter lead indicator, this suggests that despite a sharp increase in property prices, residential volumes are expected to remain strong, at least in the near term. We believe that Unitech, DLF and Sobha Developers are well positioned on strong residential demand.

### Impact

- Residential volumes still going strong. Robust home loan growth numbers by the bigger lenders suggest that volume growth is still going strong. In 1QFY10, overall approvals and disbursals for HDFC grew 30% YoY (23% YoY in 1QFY09) and 25% YoY (20% YoY), respectively. Individual sanctions and disbursements, which account for around two-thirds of HDFC's total sanctions and disbursements, have grown at a robust pace of ~60% YoY (Fig 1). The strong growth momentum is primarily attributed to a lower base, combined with inherent demand and attractive home loan rate schemes.
- Extended discount rate schemes providing boost. Extension of attractive home loan rate schemes, coupled with aggressive promotions from lenders, are one of the major driving factors for home loan growth. Most of the larger lenders have extended discounted home loan rate schemes until Sep 2010 from Jun 2010. First-year home loan rate have come down to 8-8.75%, compared to around 11-13% in 2008 (Fig 2). We also believe that interest rate tightening should have incremental impact on home loan rates; lenders have clearly suggested that they are in no hurry to increase them in the near term.
- Price rises could temper growth. With residential demand coming back on track, we have witnessed some steep property price rises in some markets. Average price appreciation in the Mumbai market has been 20-25% in just one year, with some micro markets and projects witnessing rises of over 50% (Fig 3). However, the Bangalore and Chennai markets have seen rises of less than 10%. Except for the Mumbai market, where prices have moved too fast too soon; we believe residential volume growth should remain intact in most other big cities, provided prices do not move significantly from here on.
- Service tax implementation increases the burden. From 1<sup>st</sup> July 2010, home buyers need to pay 2.58% extra due to implementation of a service tax on under-construction home transactions. Though this would increase the burden for the end-users and make ready possession and second-home transactions more attractive, we do not see it as a major deterrent for underconstruction sales. This is because under-construction transactions occur at rates 10-30% cheaper than ready-possession houses.

# Residential volumes still going strong

Robust home loan growth numbers by larger lenders suggest that volume growth is still going strong. In 1QFY10, overall sanctions and disbursals for HDFC grew 30% YoY (23% YoY in 1QFY09) and 25% YoY (20% YoY), respectively. Individual sanctions and disbursements, which account for around two-thirds of total sanctions and disbursements at HDFC, have grown at a robust pace of ~60% YoY. The strong growth momentum is primarily attributed to a lower base, combined with inherent demand and attractive home loan rate schemes.