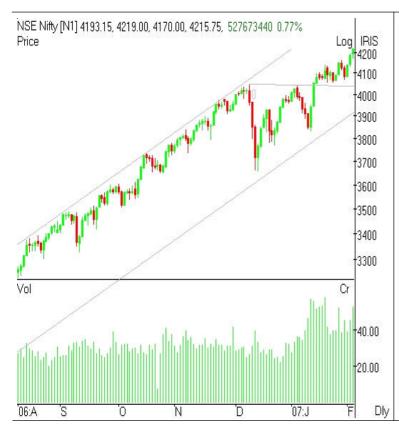

| 74.20  |
| P/E (x)           | 22.17  | 17.65   | 21.45  | 16.71  |

Source: Emkay Private Client Research

We recommend HOLD on BAL

At current market price of Rs2825, the BAL stock trades at a P/E multiple of 22x and 18x on FY07E and FY08E respectively. We continue to recommend BAL as a HOLD with a target price of Rs3238 based on sum of parts value.

We recommend book partial profit on TVS

At current market price, the TVS stock trades at a PE multiple of 21x and 17x on FY07E and FY08E respectively on our estimated earnings. Although we remain positive on the long-term prospects of the company, we believe currently the stock is trading at fair valuation (17x FY08E earnings) and recommend investors book partial profits at current market price.

**Home** 

#### FROM OUR TECHNICAL DESK



| Indices         | Previous | Today's | %     |  |  |
|-----------------|----------|---------|-------|--|--|
|                 | close    | close   | chg   |  |  |
| Sensex          | 14,403   | 14,515  | 0.78  |  |  |
| Nifty           | 4183     | 4215    | 0.76  |  |  |
| S&P CNX 500     | 3462     | 3480    | 0.53  |  |  |
| BSE 500         | 5,517    | 5,557   | 0.71  |  |  |
| BSE Mid-Cap     | 6,118    | 6,155   | 0.61  |  |  |
| BSE Small-Cap   | 7,560    | 7,655   | 1.26  |  |  |
| BSE Auto        | 5,598    | 5,712   | 2.05  |  |  |
| BSE Health      | 3,855    | 3,873   | 0.47  |  |  |
| BSE FMCG        | 1,920    | 1,925   | 0.26  |  |  |
| BSE IT          | 5,392    | 5,387   | -0.10 |  |  |
| BSE PSU         | 6,347    | 6,353   | 0.08  |  |  |
| BSE Bankex      | 7,406