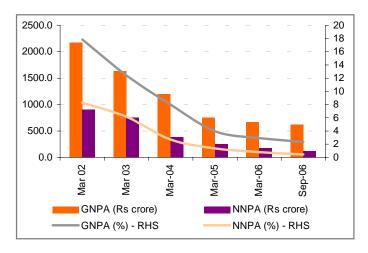

#### Improving asset quality

The bank's gross non-performing assets (NPAs) and the net NPAs (as a percentage of advances) as on September 2006 stood at 2.34% and 0.45% respectively. On absolute levels, the gross NPAs have eased from Rs2,175 crore in 2002 to Rs625 crore as on September 2006. Significant recoveries with the aid of asset recovery branches coupled with better credit assessment helped the bank to substantially lower its NPAs.