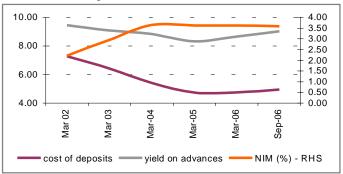

# Net interest margin remains stable

The bank's net interest margin (NIM) has remained stable at around 3.6%. Its low-cost deposit base as a percentage of deposits stood at 27.5% as on September 2006, which has enough scope for improvement with the bank having a wide branch network.